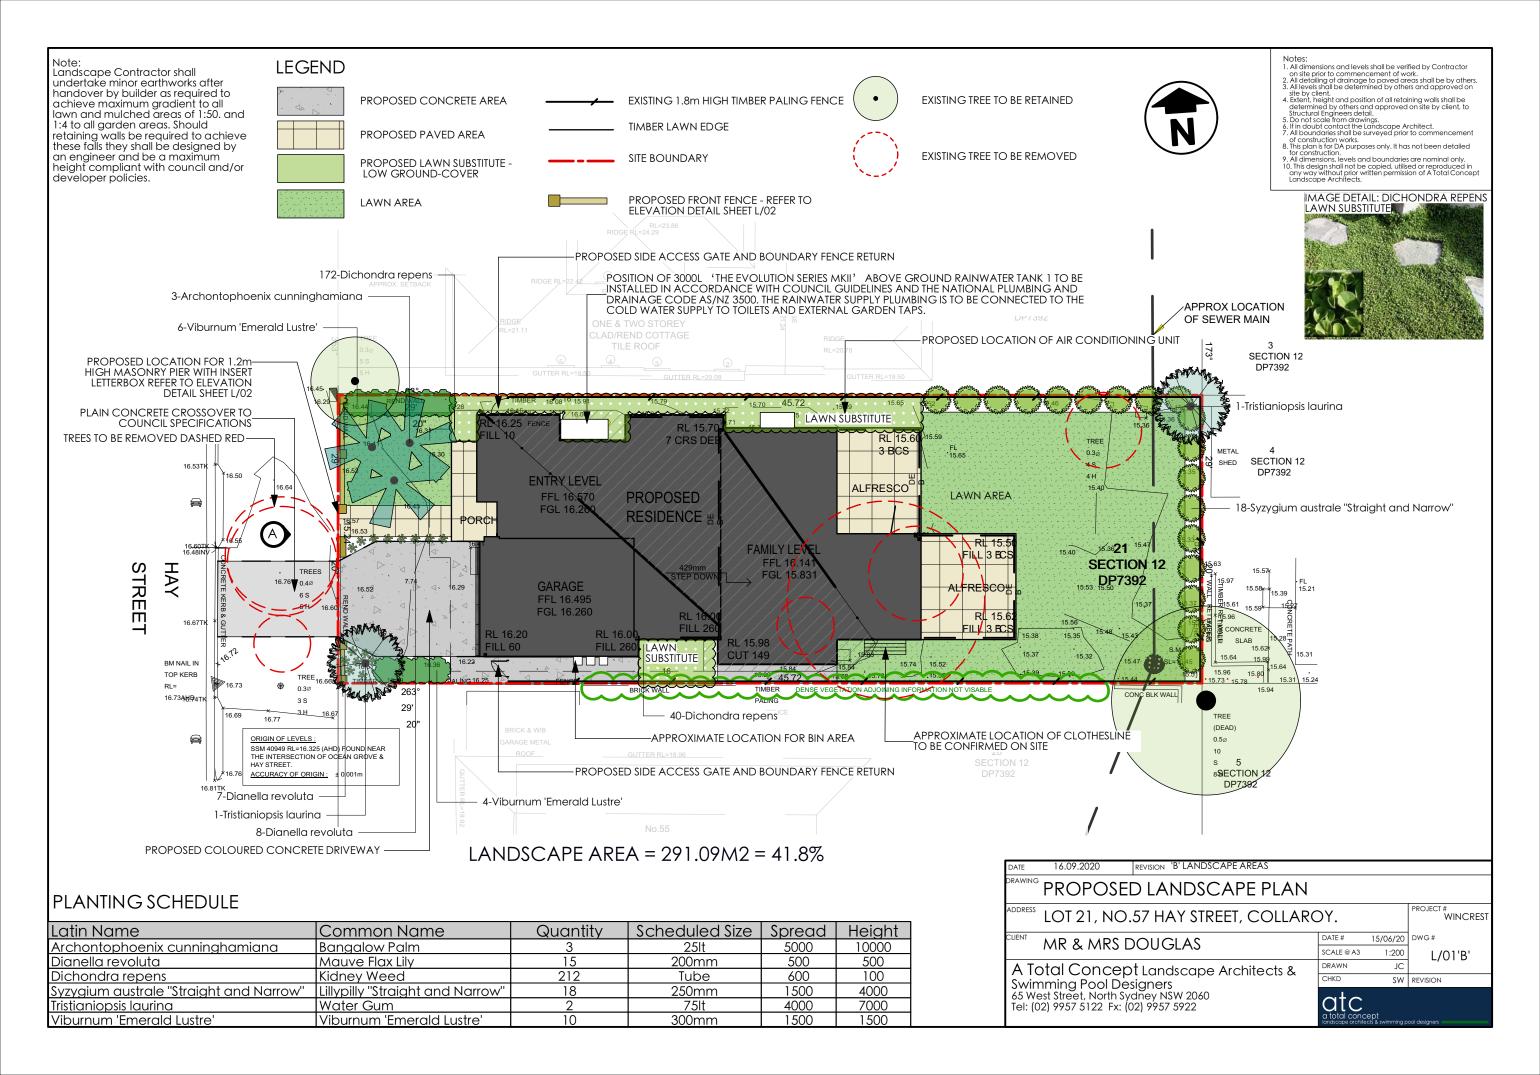

| PREMIUM INCLUSIONS             |               |  |
|---------------------------------------------------------------------|--------------------------------|---------------|--|
| CLIENT: MR & MRS DOUGLAS                                            | JOB NO: 17428                  | DATE: 9.12.19 |  |
| ADDRESS: LOT 21, No 57 HAY STREET COLLAROY NORTHERN BEACHES COUNCIL | DRAWN: SB                      | CHECKED:      |  |
|                                                                     | SCALE: 1:200                   | SHEET NO: 11  |  |
|                                                                     | PLEASE DISCARD ALL OTHER PLANS |               |  |
|                                                                     | DO NOT SCALE DRAWING           |               |  |



#### **External Colour Selection Schedule**

WINCREST BESPOKE

for: 5 Hay Street, Collaroy



**Brimstone Smoke** 

| EX                  |  | COLOR                    | SELECTION OF THE SELECT |  |  |
|---------------------|--|--------------------------|---------------------------------------------------------------------------------------------------------------------------------------------------------------------------------------------------------------------------------------------------------------------------------------------------------------------------------------------------------------------------------------------------------------------------------------------------------------------------------------------------------------------------------------------------------------