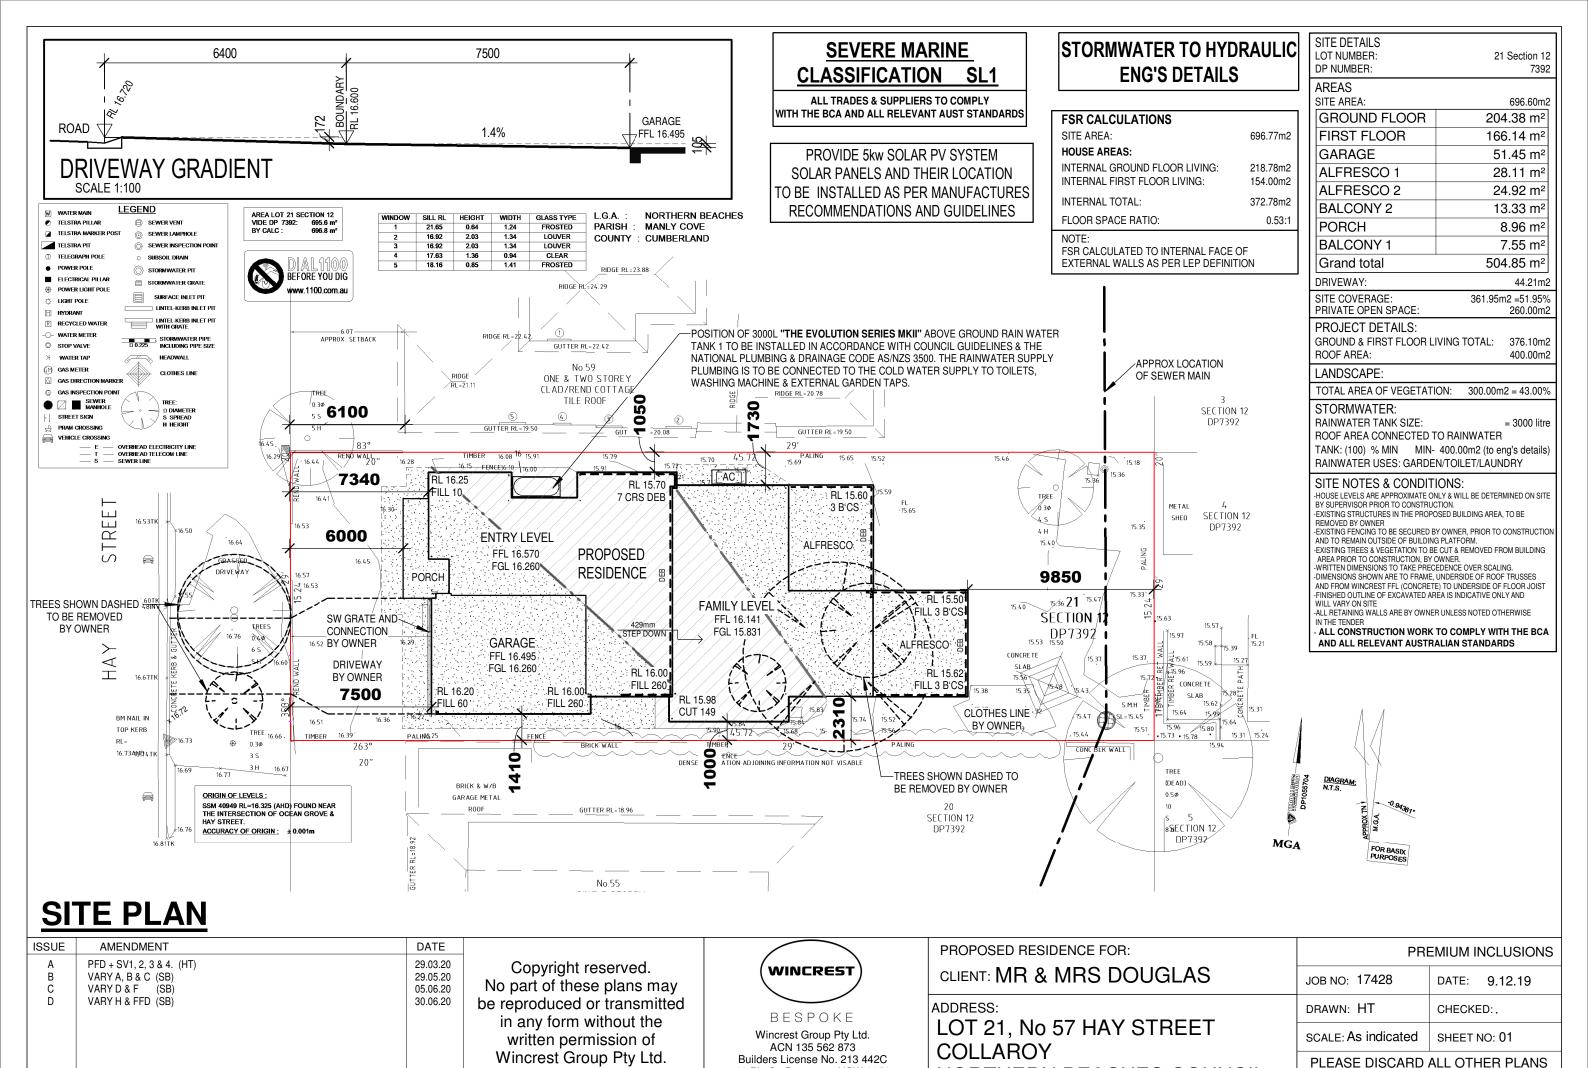

18 Pitt St. Paramatta NSW 2150

Ph:(02) 9635 1644 Fax:(02) 9633 4806

LOCATION: T:\First draft\17428 Douglas\Drawings\17428 DOUGLAS.rvt

NORTHERN BEACHES COUNCIL

DO NOT SCALE DRAWING











- PROVIDE GRANITGARD PEST CONTROL SYSTEM OR SIMILAR TO PERIMETER OF HOME AS REQUIRED BY CERTIFYING AUTHORITY.
- AS/NZS 3000-2000 ELECTRICAL REQUIREMENTS: SAFETY SWITCH TO FRIDGE & LIGHT CIRCUITS; ISOLATING SWITCH FOR WALL OVEN.

DATE

- R4.0 GLASSWOOL CEILING INSULATION TO ROOF SPACE OF LIVING AREAS
- PROVIDE R2.5 GLASSWOOL WALL INSULATION TO EXTERNAL WALLS OF LIVING AREAS
- WELS RATED KITCHEN, LAUNDRY & VANITY BASIN TAPS REQUIRED
- PROVIDE SHOWERHEADS `3 STAR' RATED (>6 BUT < =7.5 L/min) IN ALL SHOWERS
- WELS RATED TOILET CISTERNS REQUIRED
- PROVIDE 3.000 LITRE WATER TANK.

AMENDMENT

LOCATION: