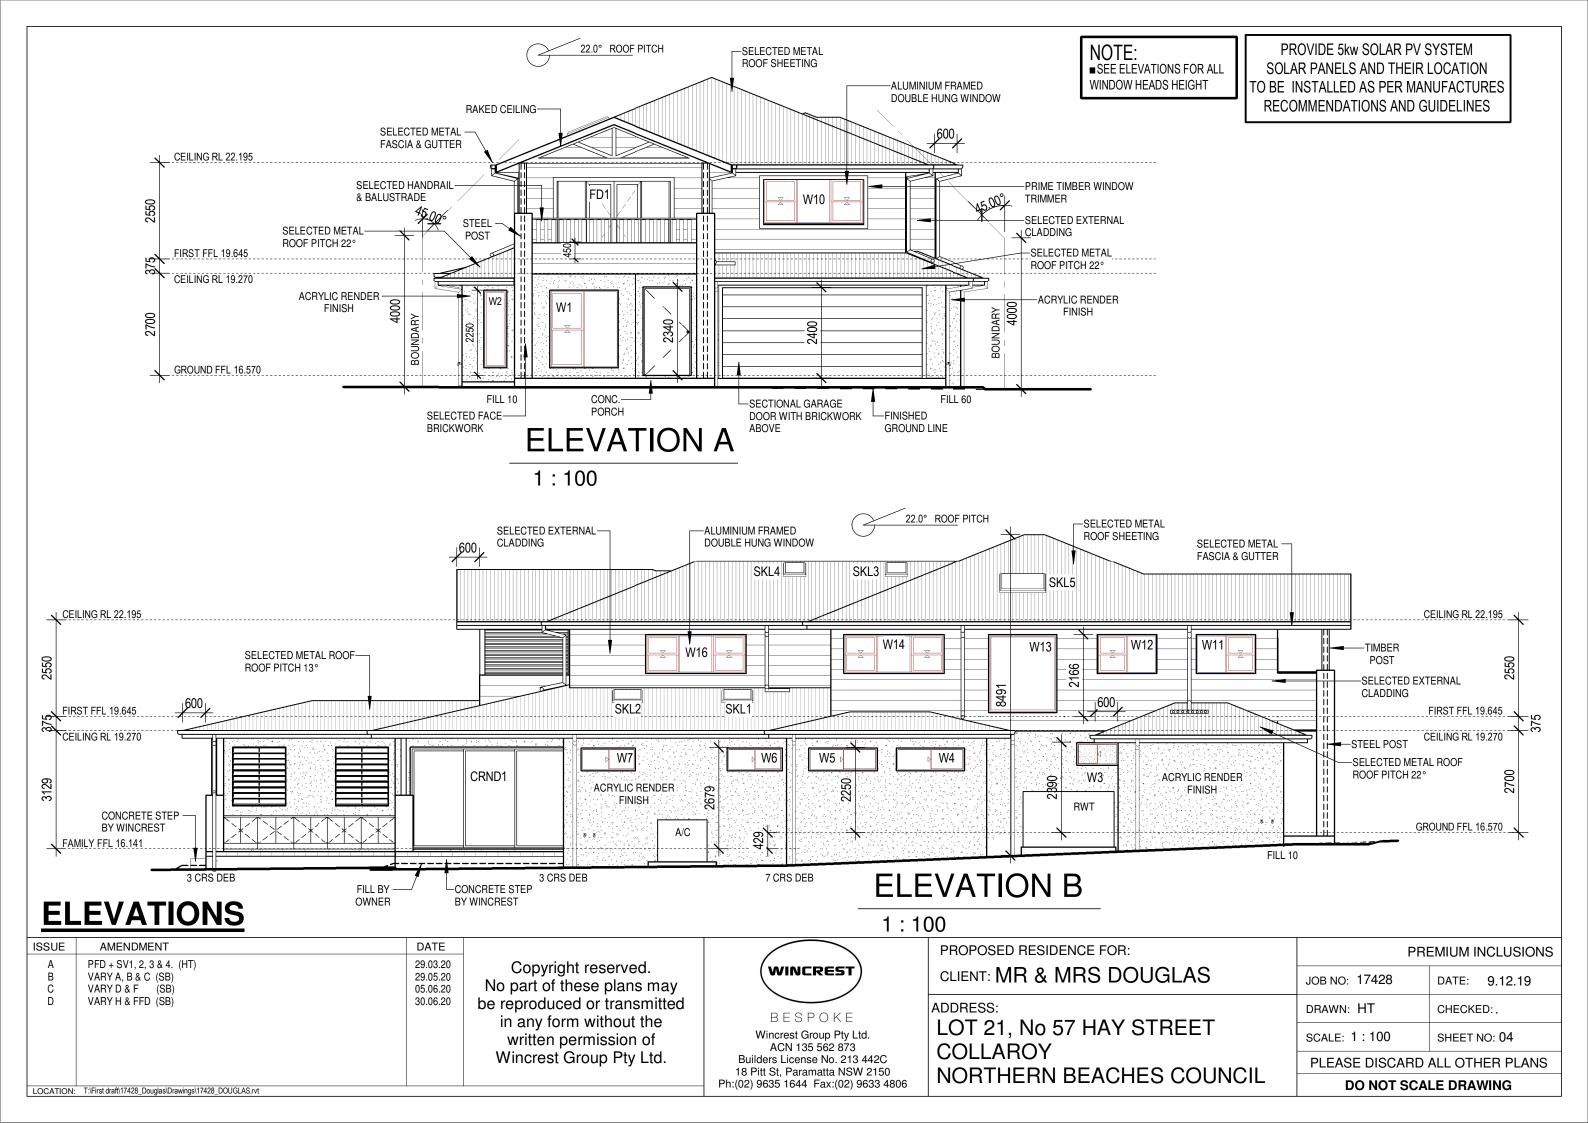

18 Pitt St. Paramatta NSW 2150

Ph:(02) 9635 1644 Fax:(02) 9633 4806

LOCATION: T:\First draft\17428 Douglas\Drawings\17428 DOUGLAS.rvt

NORTHERN BEACHES COUNCIL

DO NOT SCALE DRAWING











- PROVIDE GRANITGARD PEST CONTROL SYSTEM OR SIMILAR TO PERIMETER OF HOME AS REQUIRED BY CERTIFYING AUTHORITY.
- AS/NZS 3000-2000 ELECTRICAL REQUIREMENTS: SAFETY SWITCH TO FRIDGE & LIGHT CIRCUITS; ISOLATING SWITCH FOR WALL OVEN.

DATE

- R4.0 GLASSWOOL CEILING INSULATION TO ROOF SPACE OF LIVING AREAS
- PROVIDE R2.5 GLASSWOOL WALL INSULATION TO EXTERNAL WALLS OF LIVING AREAS
- WELS RATED KITCHEN, LAUNDRY & VANITY BASIN TAPS REQUIRED
- PROVIDE SHOWERHEADS `3 STAR' RATED (>6 BUT < =7.5 L/min) IN ALL SHOWERS
- WELS RATED TOILET CISTERNS REQUIRED
- PROVIDE 3.000 LITRE WATER TANK.

AMENDMENT

LOCATION: T:\First draft\17428 Douglas\Drawings\17428 DOUGLAS.rvt

- NO EXHAUST FANS UNLESS REQUIRED FOR MECHANICAL VENTILATION
- PROVIDE WEATHER STRIPS TO ALL EXTERNAL HINGED DOORS.
- GAS/ELECTRONIC I