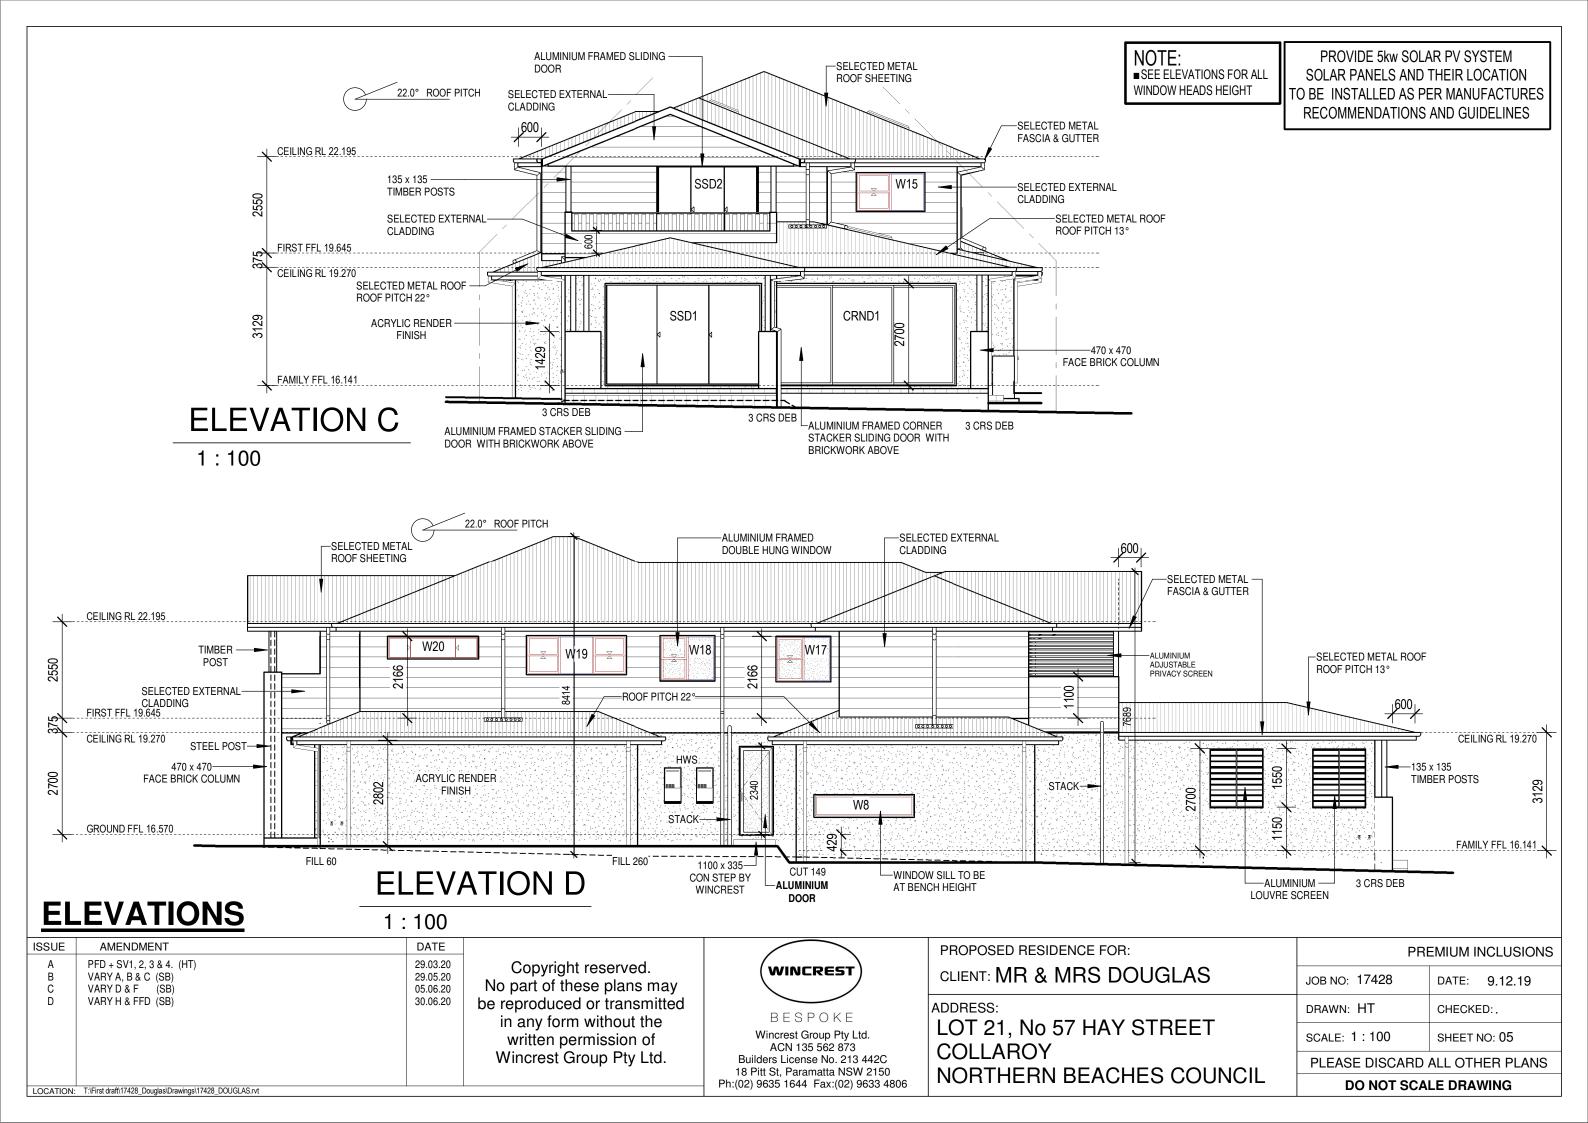

18 Pitt St. Paramatta NSW 2150

Ph:(02) 9635 1644 Fax:(02) 9633 4806

LOCATION: T:\First draft\17428 Douglas\Drawings\17428 DOUGLAS.rvt

NORTHERN BEACHES COUNCIL

DO NOT SCALE DRAWING

- PROVIDE GRANITGARD PEST CONTROL SYSTEM OR SIMILAR TO PERIMETER OF HOME AS REQUIRED BY CERTIFYING AUTHORITY.
- AS/NZS 3000-2000 ELECTRICAL REQUIREMENTS: SAFETY SWITCH TO FRIDGE & LIGHT CIRCUITS; ISOLATING SWITCH FOR WALL OVEN.

DATE

- R4.0 GLASSWOOL CEILING INSULATION TO ROOF SPACE OF LIVING AREAS
- PROVIDE R2.5 GLASSWOOL WALL INSULATION TO EXTERNAL WALLS OF LIVING AREAS
- WELS RATED KITCHEN, LAUNDRY & VANITY BASIN TAPS REQUIRED
- PROVIDE SHOWERHEADS `3 STAR' RATED (>6 BUT < =7.5 L/min) IN ALL SHOWERS
- WELS RATED TOILET CISTERNS REQUIRED
- PROVIDE 3.000 LITRE WATER TANK.

AMENDMENT

LOCATION: T:\First draft\17428 Douglas\Drawings\17428 DOUGLAS.rvt

- NO EXHAUST FANS UNLESS REQUIRED FOR MECHANICAL VENTILATION
- PROVIDE WEATHER STRIPS TO ALL EXTERNAL HINGED DOORS.
- GAS/ELECTRONIC INSTANTANEOUS HOT WATER SERVICE (6 STARS)
- 75mm GAP BETWEEN FRIDGE & WALL TO BE MAINTAINED.
- PROVIDE NATURAL GAS PLUMBING FOR COOKTOP & 1 INTERNAL HEATING POINT
- MANHOLE POSITION IS APPROXIMATE ONLY AND MAY BE RE-POSITIONED ON SITE TO SUIT CONSTRUCTION CONSTRAINTS OR REQUIREMENTS

#### **BASIX**

ALL PLANS TO BE READ IN **CONJUCTION WITH THE BASIX** CERTIFICATE AND ITS SCHEDULE OF COMMITMENTS, WHICH ARE TO BE **COMPLIED WITH IN FULL** 

| TE:                                         |
|---------------------------------------------|
| L BED ROOM WINDOW OPENINGS HIGHER THAN 2    |
| OM FINISHED GROUND LEVEL TO BE PROTECTED    |
| ACCODDANICE WITH CLAUSE 3 0 2 5 VOLUME 2 OF |