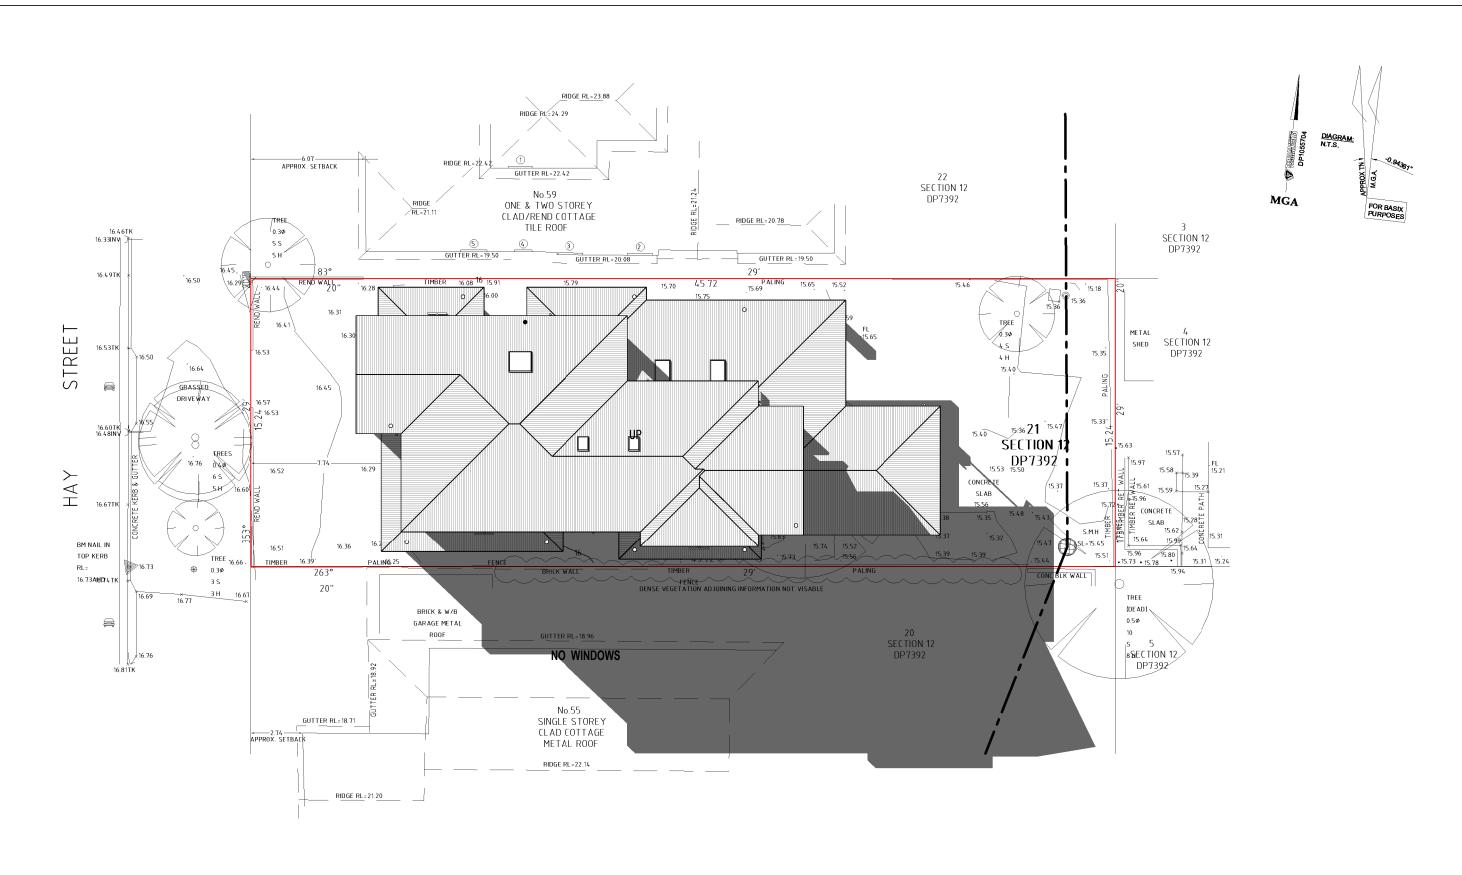

BESPOKE

Wincrest Group Pty Ltd.

ACN 135 562 873

Builders License No. 213 442C

18 Pitt St, Paramatta NSW 2150

Ph:(02) 9635 1644 Fax:(02) 9633 4806

| PROPOSED RESIDENCE FOR:              | PREMIUM INCLUSIONS             |               |  |
|--------------------------------------|--------------------------------|---------------|--|
| CLIENT: MR & MRS DOUGLAS             | JOB NO: 17428                  | DATE: 9.12.19 |  |
| ADDRESS:                             | DRAWN: SB                      | CHECKED:.     |  |
| LOT 21, No 57 HAY STREET<br>COLLAROY | SCALE: 1:200                   | SHEET NO: 10  |  |
|                                      | PLEASE DISCARD ALL OTHER PLANS |               |  |
| NORTHERN BEACHES COUNCIL             | DO NOT SCA                     | LE DRAWING    |  |

#### **SHADOW DIAGRAM JUNE 21st 3PM**

| ISSUE            | AMENDMENT                                                                      | DATE                                         |   |
|------------------|--------------------------------------------------------------------------------|----------------------------------------------|---|
| A<br>B<br>C<br>D | PFD + SV1, 2, 3 & 4. (HT) VARY A, B & C (SB) VARY D & F (SB) VARY H & FFD (SB) | 29.03.20<br>29.05.20<br>05.06.20<br>30.06.20 | b |
| LOCATION:        | T:\First draft\17428_Douglas\Drawings\17428_DOUGLAS.rvt                        |                                              |   |