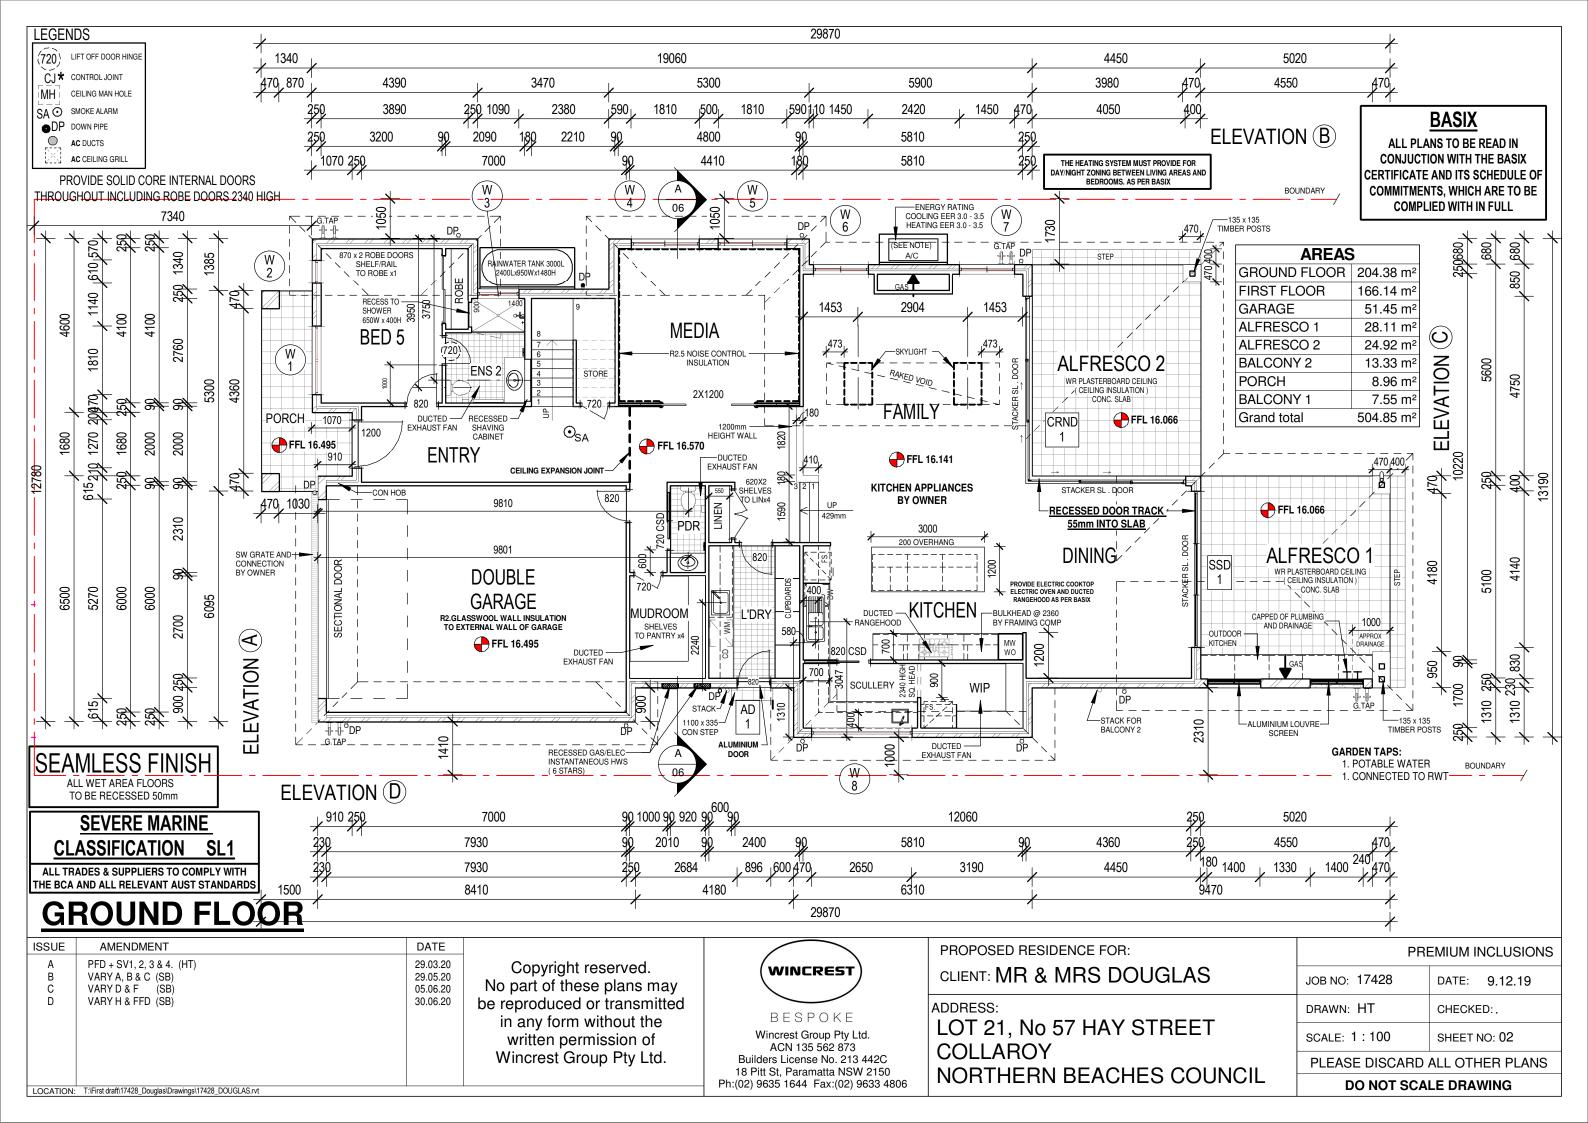

18 Pitt St. Paramatta NSW 2150

Ph:(02) 9635 1644 Fax:(02) 9633 4806

LOCATION: T:\First draft\17428 Douglas\Drawings\17428 DOUGLAS.rvt

NORTHERN BEACHES COUNCIL

DO NOT SCALE DRAWING











- PROVIDE GRANITGARD PEST CONTROL SYSTEM OR SIMILAR TO PERIMETER OF HOME AS REQUIRED BY CERTIFYING AUTHORITY.
- AS/NZS 3000-2000 ELECTRICAL REQUIREMENTS: SAFETY SWITCH TO FRIDGE & LIGHT CIRCUITS; ISOLATING SWITCH FOR WALL OVEN.

DATE

- R4.0 GLASSWOOL CEILING INSULATION TO ROOF SPACE OF LIVING AREAS
- PROVIDE R2.5 GLASSWOOL WALL INSULATION TO EXTERNAL WALLS OF LIVING AREAS
- WELS RATED KITCHEN, LAUNDRY & VANITY BASIN TAPS REQUIRED
- PROVIDE SHOWERHEADS `3 STAR' RATED (>6 BUT < =7.5 L/min) IN ALL SHOWERS
- WELS RATED TOILET CISTERNS REQUIRED
- PROVIDE 3.000 LITRE WATER TANK.

AMENDMENT

LOCATION: T:\First draft\17428 Douglas\Drawings\17428 DOUGLAS.rvt

- NO EXHAUST FANS UNLESS REQUIRED FOR MECHANICAL VENTILATION
- PROVIDE WEATHER STRIPS TO ALL EXTERNAL HINGED DOORS.
- GAS/ELECTRON