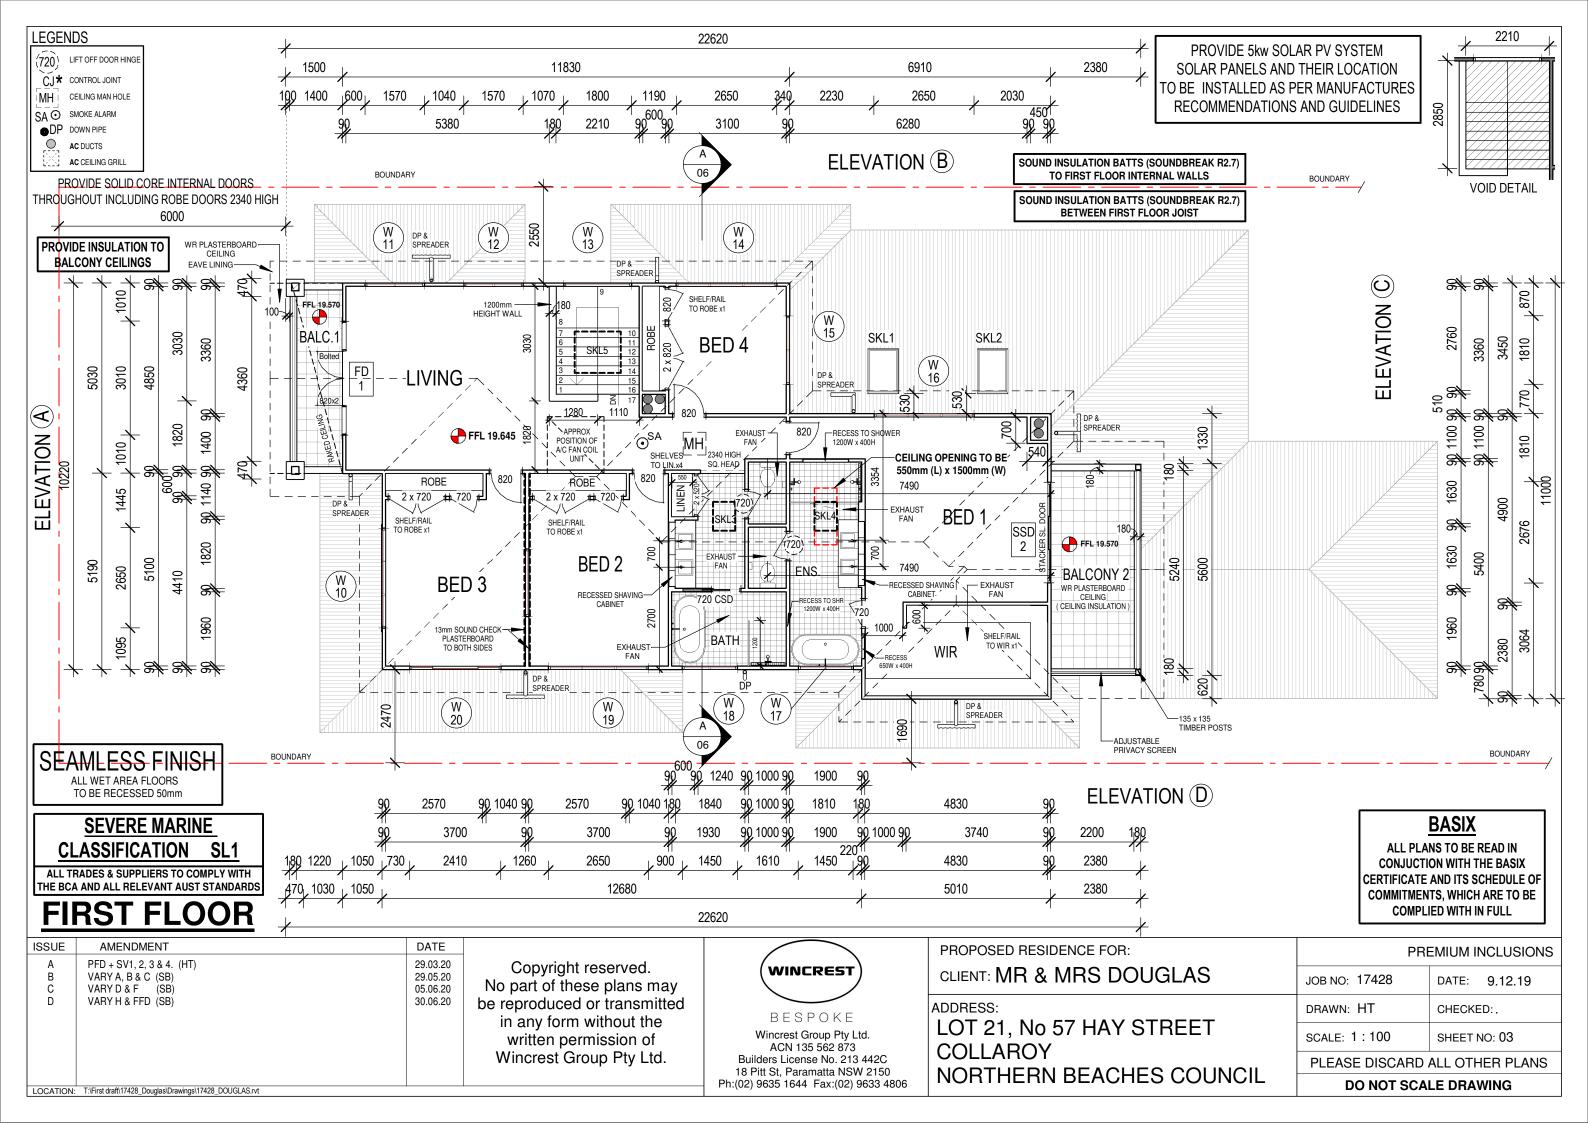

18 Pitt St. Paramatta NSW 2150

Ph:(02) 9635 1644 Fax:(02) 9633 4806

LOCATION: T:\First draft\17428 Douglas\Drawings\17428 DOUGLAS.rvt

NORTHERN BEACHES COUNCIL

DO NOT SCALE DRAWING











- PROVIDE GRANITGARD PEST CONTROL SYSTEM OR SIMILAR TO PERIMETER OF HOME AS REQUIRED BY CERTIFYING AUTHORITY.
- AS/NZS 3000-2000 ELECTRICAL REQUIREMENTS: SAFETY SWITCH TO FRIDGE & LIGHT CIRCUITS; ISOLATING SWITCH FOR WALL OVEN.

DATE

- R4.0 GLASSWOOL CEILING INSULATION TO ROOF SPACE OF LIVING AREAS
- PROVIDE R2.5 GLASSWOOL WALL INSULATION TO EXTERNAL WALLS OF LIVING AREAS
- WELS RATED KITCHEN, LAUNDRY & VANITY BASIN TAPS REQUIRED
- PROVIDE SHOWERHEADS `3 STAR' RATED (>6 BUT < =7.5 L/min) IN ALL SHOWERS
- WELS RATED TOILET CISTERNS REQUIRED
- PROVIDE 3.000 LITRE WATER TANK.

AMENDMENT

LOCATION: T:\First draft\17428 Douglas\Drawings\17428 DOUGLAS.rvt

- NO EXHAUST FANS UNLESS REQUIRED FOR MECHANICAL VENTILATION
- PROVIDE WEATHER STRIPS TO ALL EXTERNAL HINGED DOORS.
- GAS/ELECTRONIC