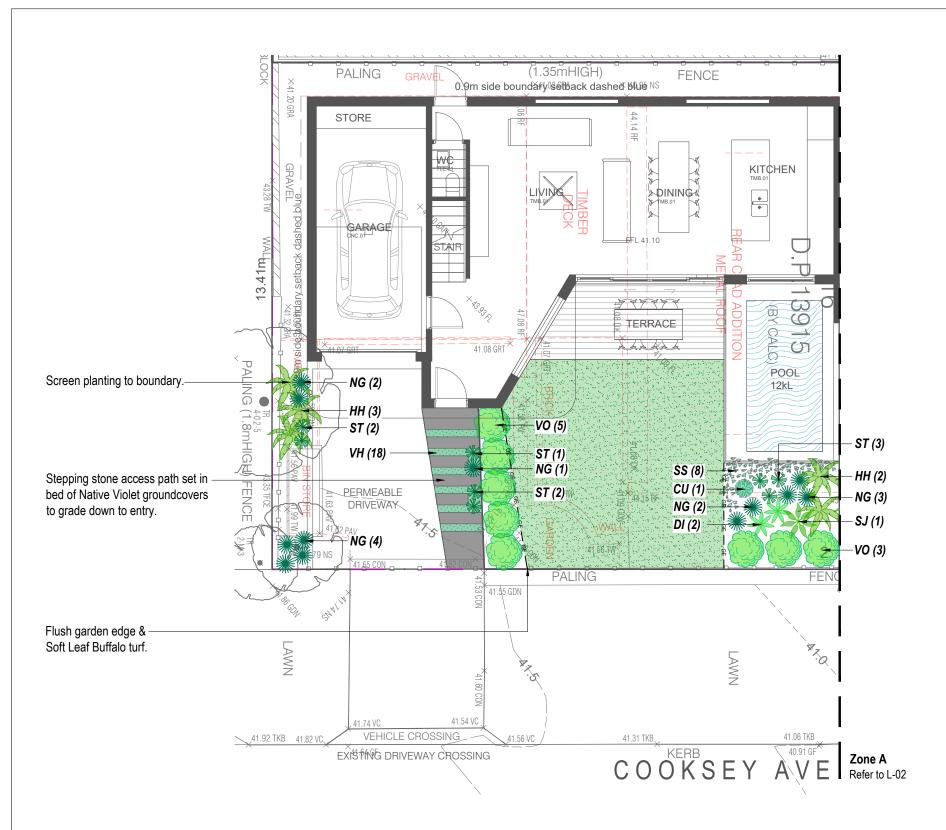

|     | ZONE B PROPOSED PLANT SCHEDULE                                                                                                              |                          |     |                  |             |  |  |  |  |
|-----|---------------------------------------------------------------------------------------------------------------------------------------------|--------------------------|-----|------------------|-------------|--|--|--|--|
| KEY | BOTANICAL NAME                                                                                                                              | COMMON NAME              | QTY | MATURE<br>HEIGHT | POT<br>SIZE |  |  |  |  |
| HH  | SHRUBS HELICONIA 'HOT RIO NIGHTS' STRELITZIA JUNCEA VIBURNUM 'EMERALD LUSTRE'                                                               | HOT RIO NIGHTS           | 5   | 3m               | 200mm       |  |  |  |  |
| SJ  |                                                                                                                                             | RUSH STRELITZIA          | 1   | 1.5m             | 200mm       |  |  |  |  |
| VO  |                                                                                                                                             | EMERALD LUSTRE           | 4   | 4m               | 300mm       |  |  |  |  |
| CU  | GRASSES / GROUND COVERS CRASSULA 'BLUE BIRD' DIETES ROBINSONIANA NEOMARICA GRACILIS SANSEVIERIA 'MOONSHINE' SENECIO SERPENS VIOLA HEDERACEA | BLUE BIRD JADE PLANT     | 1   | 0.7m             | 200mm       |  |  |  |  |
| DI  |                                                                                                                                             | LORD HOWE WEDDING FLOWER | 2   | 1.2m             | 140mm       |  |  |  |  |
| NG  |                                                                                                                                             | WALKING IRIS             | 12  | 0.6m             | 140mm       |  |  |  |  |
| ST  |                                                                                                                                             | MOONSHINE SANSEVIERIA    | 8   | 0.6m             | 200mm       |  |  |  |  |
| SS  |                                                                                                                                             | BLUE CHALK STALKS        | 8   | 0.2m             | 140mm       |  |  |  |  |
| VH  |                                                                                                                                             | NATIVE VIOLET            | 18  | 0.1m             | tubes       |  |  |  |  |

| Drawing Title:                     | ana D. Jan      | decese / Die | antina Dian   | Re |  |  |
|------------------------------------|-----------------|--------------|---------------|----|--|--|
| Zone B - Landscape / Planting Plan |                 |              |               |    |  |  |
|                                    |                 |              |               | R  |  |  |
| Drawn by:                          | Project Number: | Scale:       | Sheet Number: | ט  |  |  |