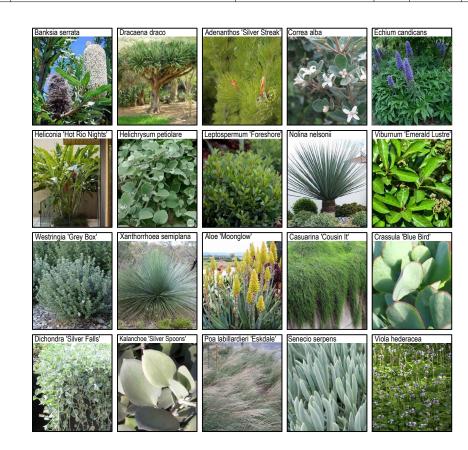

|     | ZONE A PROPOSED PLANT SCHEDULE          |                        |     |                  |             |  |  |  |  |
|-----|-----------------------------------------|------------------------|-----|------------------|-------------|--|--|--|--|
| KEY | BOTANICAL NAME                          | COMMON NAME            | QTY | MATURE<br>HEIGHT | POT<br>SIZE |  |  |  |  |
|     | TREES                                   |                        |     |                  |             |  |  |  |  |
| BS  | BANKSIA SERRATA                         | OLD MAN BANKSIA        | 2   | 8m               | 45Ltr       |  |  |  |  |
| DD  | DRACAENA DRACO - Transplanted from site | DRAGON TREE            | na  | 6m               | na          |  |  |  |  |
|     | SHRUBS                                  |                        |     |                  |             |  |  |  |  |
| AS  | ADENANTHOS 'SILVER STREAK'              | WOOLLY BUSH            | 4   | 2m               | 140mm       |  |  |  |  |
| CA  | CORREA ALBA                             | WHITE CORREA           | 4   | 1.5m             | 200mm       |  |  |  |  |
| EC  | ECHIUM CANDICANS                        | PRIDE OF MADEIRA       | 2   | 2m               | 200mm       |  |  |  |  |
| HH  | HELICONIA 'HOT RIO NIGHTS'              | HOT RIO NIGHTS         | 2   | 3m               | 200mm       |  |  |  |  |
| HP  | HELICHRYSUM PETIOLARE                   | LICORICE PLANT         | 1   | 0.6m             | 200mm       |  |  |  |  |
| LF  | LEPTOSPERMUM LAEVIGATUM 'FORESHORE'     | DWARF COASTAL TEA-TREE | 6   | 0.5m             | 200mm       |  |  |  |  |
| NN  | NOLINA NELSONII                         | BLUE NOLINA            | 1   | 2m               | 300mm       |  |  |  |  |
| VO  | VIBURNUM 'EMERALD LUSTRE'               | EMERALD LUSTRE         | 4   | 4m               | 300mm       |  |  |  |  |
| WG  | WESTRINGIA 'GREY BOX'                   | GREY BOX               | 22  | 0.5m             | 200mm       |  |  |  |  |
| XS  | XANTHORRHOEA - Transplanted from site   | GRASS TREE             | na  | 1.5m             | na          |  |  |  |  |
|     | GRASSES / GROUND COVERS                 |                        |     |                  |             |  |  |  |  |
| AM  | ALOE MOONGLOW                           | ALOE MOONGLOW          | 6   | 0.8m             | 200mm       |  |  |  |  |
| CC  | CASUARINA GLAUCA 'COUSIN IT'            | COUSIN IT              | 10  | 0.5m             | 140mm       |  |  |  |  |
| CU  | CRASSULA 'BLUE BIRD'                    | BLUE BIRD JADE PLANT   | 9   | 0.7m             | 200mm       |  |  |  |  |
| DS  | DICHONDRA ARGENTEA 'SILVER FALLS'       | SILVER FALLS           | 15  | 0.3m             | 140mm       |  |  |  |  |
| KS  | KALANCHOE 'SILVER SPOONS'               | SILVER SPOONS          | 10  | 0.6m             | 140mm       |  |  |  |  |
| PK  | POA LABILLARDIERI 'ESKDALE'             | ESKDALE                | 31  | 0.7m             | 140mm       |  |  |  |  |
| SS  | SENECIO SERPENS                         | BLUE CHALK STALKS      | 12  | 0.2m             | 140mm       |  |  |  |  |
| VH  | VIOLA HEDERACEA                         | NATIVE VIOLET          | 30  | 0.1m             | tubes       |  |  |  |  |

|     | ZONE B PROPOSED PLANT SCHEDULE                                                                                                              |                          |     |                  |             |  |  |  |  |
|-----|---------------------------------------------------------------------------------------------------------------------------------------------|--------------------------|-----|------------------|-------------|--|--|--|--|
| KEY | BOTANICAL NAME                                                                                                                              | COMMON NAME              | QTY | MATURE<br>HEIGHT | POT<br>SIZE |  |  |  |  |
| HH  | SHRUBS HELICONIA 'HOT RIO NIGHTS' STRELITZIA JUNCEA VIBURNUM 'EMERALD LUSTRE'                                                               | HOT RIO NIGHTS           | 5   | 3m               | 200mm       |  |  |  |  |
| SJ  |                                                                                                                                             | RUSH STRELITZIA          | 1   | 1.5m             | 200mm       |  |  |  |  |
| VO  |                                                                                                                                             | EMERALD LUSTRE           | 4   | 4m               | 300mm       |  |  |  |  |
| CU  | GRASSES / GROUND COVERS CRASSULA 'BLUE BIRD' DIETES ROBINSONIANA NEOMARICA GRACILIS SANSEVIERIA 'MOONSHINE' SENECIO SERPENS VIOLA HEDERACEA | BLUE BIRD JADE PLANT     | 1   | 0.7m             | 200mm       |  |  |  |  |
| DI  |                                                                                                                                             | LORD HOWE WEDDING FLOWER | 2   | 1.2m             | 140mm       |  |  |  |  |
| NG  |                                                                                                                                             | WALKING IRIS             | 12  | 0.6m             | 140mm       |  |  |  |  |
| ST  |                                                                                                                                             | MOONSHINE SANSEVIERIA    | 8   | 0.6m             | 200mm       |  |  |  |  |
| SS  |                                                                                                                                             | BLUE CHALK STALKS        | 8   | 0.2m             | 140mm       |  |  |  |  |
| VH  |                                                                                                                                             | NATIVE VIOLET            | 18  | 0.1m             | tubes       |  |  |  |  |