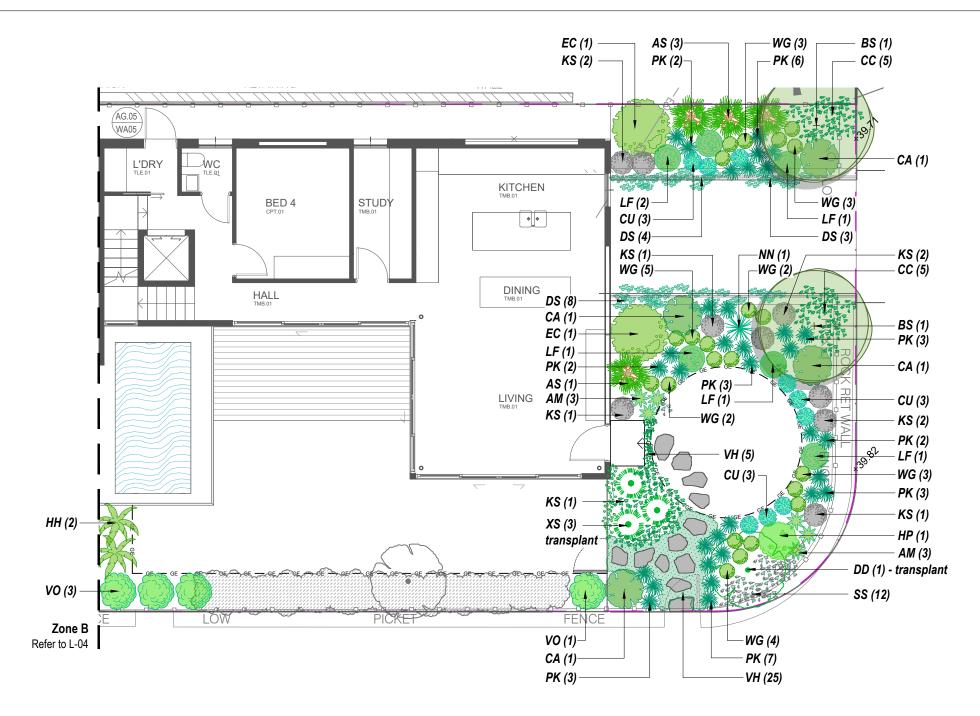

|     | ZONE A PROPOSED PLANT SCHEDULE          |                        |     |                  |             |  |  |  |  |
|-----|-----------------------------------------|------------------------|-----|------------------|-------------|--|--|--|--|
| KEY | BOTANICAL NAME                          | COMMON NAME            | QTY | MATURE<br>HEIGHT | POT<br>SIZE |  |  |  |  |
|     | TREES                                   |                        |     |                  |             |  |  |  |  |
| BS  | BANKSIA SERRATA                         | OLD MAN BANKSIA        | 2   | 8m               | 45Ltr       |  |  |  |  |
| DD  | DRACAENA DRACO - Transplanted from site | DRAGON TREE            | na  | 6m               | na          |  |  |  |  |
|     | SHRUBS                                  |                        |     |                  |             |  |  |  |  |
| AS  | ADENANTHOS 'SILVER STREAK'              | WOOLLY BUSH            | 4   | 2m               | 140mm       |  |  |  |  |
| CA  | CORREA ALBA                             | WHITE CORREA           | 4   | 1.5m             | 200mm       |  |  |  |  |
| EC  | ECHIUM CANDICANS                        | PRIDE OF MADEIRA       | 2   | 2m               | 200mm       |  |  |  |  |
| HH  | HELICONIA 'HOT RIO NIGHTS'              | HOT RIO NIGHTS         | 2   | 3m               | 200mm       |  |  |  |  |
| HP  | HELICHRYSUM PETIOLARE                   | LICORICE PLANT         | 1   | 0.6m             | 200mm       |  |  |  |  |
| LF  | LEPTOSPERMUM LAEVIGATUM 'FORESHORE'     | DWARF COASTAL TEA-TREE | 6   | 0.5m             | 200mm       |  |  |  |  |
| NN  | NOLINA NELSONII                         | BLUE NOLINA            | 1   | 2m               | 300mm       |  |  |  |  |
| VO  | VIBURNUM 'EMERALD LUSTRE'               | EMERALD LUSTRE         | 4   | 4m               | 300mm       |  |  |  |  |
| WG  | WESTRINGIA 'GREY BOX'                   | GREY BOX               | 22  | 0.5m             | 200mm       |  |  |  |  |
| XS  | XANTHORRHOEA - Transplanted from site   | GRASS TREE             | na  | 1.5m             | na          |  |  |  |  |
|     | GRASSES / GROUND COVERS                 |                        |     |                  |             |  |  |  |  |
| AM  | ALOE MOONGLOW                           | ALOE MOONGLOW          | 6   | 0.8m             | 200mm       |  |  |  |  |
| CC  | CASUARINA GLAUCA 'COUSIN IT'            | COUSIN IT              | 10  | 0.5m             | 140mm       |  |  |  |  |
| CU  | CRASSULA 'BLUE BIRD'                    | BLUE BIRD JADE PLANT   | 9   | 0.7m             | 200mm       |  |  |  |  |
| DS  | DICHONDRA ARGENTEA 'SILVER FALLS'       | SILVER FALLS           | 15  | 0.3m             | 140mm       |  |  |  |  |
| KS  | KALANCHOE 'SILVER SPOONS'               | SILVER SPOONS          | 10  | 0.6m             | 140mm       |  |  |  |  |
| PK  | POA LABILLARDIERI 'ESKDALE'             | ESKDALE                | 31  | 0.7m             | 140mm       |  |  |  |  |
| SS  | SENECIO SERPENS                         | BLUE CHALK STALKS      | 12  | 0.2m             | 140mm       |  |  |  |  |
| VH  | VIOLA HEDERACEA                         | NATIVE VIOLET          | 30  | 0.1m             | tubes       |  |  |  |  |

Tel: 02 9986 2157 info@serenescapes.com.au www.serenescapes.com.au

| Client:       | NA 0 NA D          | Drawing Title:             | <b>7</b> A      | Diamina    | DI               | Rev:     | Date:      | Issue:            | Checked: |  |
|---------------|--------------------|----------------------------|-----------------|------------|------------------|----------|------------|-------------------|----------|--|
|               | Mr & Mrs Bryden    |                            | Zone A          | Planting   | Plan             | Α        | 07/04/2025 | Preliminary Issue | BF       |  |
|               |                    |                            |                 |            |                  | R        | 09/04/2025 | ΠΔ Ιςςιιρ         | BF       |  |
| Site Address: | 54 Gardere Avenue  | Drawn by:                  | Project Number: | Scale:     | Sheet Number:    | <u> </u> | 03/04/2023 | DA 13300          | וטו      |  |
|               | 34 Galuele Avellue | Dan Danka                  | 251204          | 4 400 0 40 | 1 02             |          |            |                   |          |  |
|               | Curl Curl          | Ben Danks<br>(TLA # 16559) | 251394          | 1:100 @ A3 | <b>L-03</b> of 5 |          |            |                   |          |  |