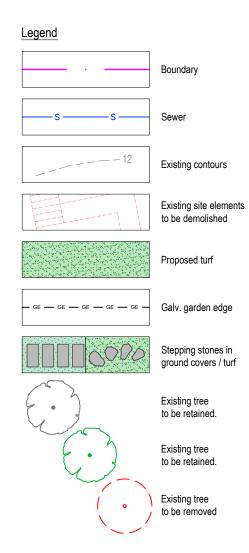

Note:

- Contractors to check and verify all dimensions and all levels on site prior to any works.

- Any discrepancies should be immediately reterred to Serenescapes Landscape Designs.

- All work to comply with B.C.A. Statutory Authorities and relevant Australian Standards.

- Dimensions recognised over scaling. All measurements are in millimetres.

- Copyright Serenescapes Landscape Designs 2025.



Serenescapes Landscape Designs

ABN 71 611 726 222

Tel: 02 9986 2157 info@serenescapes.com.au www.serenescapes.com.au

| ient:       | Mr & Mrs Bryden   | Landscape Site Plan |                 |               |                  |  |  |
|-------------|-------------------|---------------------|-----------------|---------------|------------------|--|--|
| te Address: | 54 Gardere Avenue |