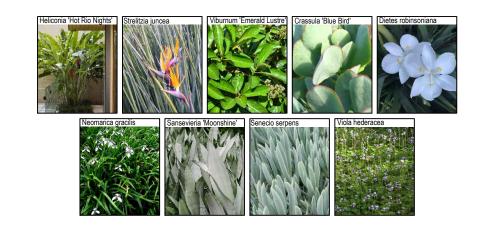

|     | ZONE A PROPOSED PLANT SCHEDULE          |                        |     |                  |             |  |  |  |  |
|-----|-----------------------------------------|------------------------|-----|------------------|-------------|--|--|--|--|
| KEY | BOTANICAL NAME                          | COMMON NAME            | QTY | MATURE<br>HEIGHT | POT<br>SIZE |  |  |  |  |
|     | TREES                                   |                        |     |                  |             |  |  |  |  |
| BS  | BANKSIA SERRATA                         | OLD MAN BANKSIA        | 2   | 8m               | 45Ltr       |  |  |  |  |
| DD  | DRACAENA DRACO - Transplanted from site | DRAGON TREE            | na  | 6m               | na          |  |  |  |  |
|     | SHRUBS                                  |                        |     |                  |             |  |  |  |  |
| AS  | ADENANTHOS 'SILVER STREAK'              | WOOLLY BUSH            | 4   | 2m               | 140mm       |  |  |  |  |
| CA  | CORREA ALBA                             | WHITE CORREA           | 4   | 1.5m             | 200mm       |  |  |  |  |
| EC  | ECHIUM CANDICANS                        | PRIDE OF MADEIRA       | 2   | 2m               | 200mm       |  |  |  |  |
| HH  | HELICONIA 'HOT RIO NIGHTS'              | HOT RIO NIGHTS         | 2   | 3m               | 200mm       |  |  |  |  |
| HP  | HELICHRYSUM PETIOLARE                   | LICORICE PLANT         | 1   | 0.6m             | 200mm       |  |  |  |  |
| LF  | LEPTOSPERMUM LAEVIGATUM 'FORESHORE'     | DWARF COASTAL TEA-TREE | 6   | 0.5m             | 200mm       |  |  |  |  |
| NN  | NOLINA NELSONII                         | BLUE NOLINA            | 1   | 2m               | 300mm       |  |  |  |  |
| VO  | VIBURNUM 'EMERALD LUSTRE'               | EMERALD LUSTRE         | 4   | 4m               | 300mm       |  |  |  |  |
| WG  | WESTRINGIA 'GREY BOX'                   | GREY BOX               | 22  | 0.5m             | 200mm       |  |  |  |  |
| XS  | XANTHORRHOEA - Transplanted from site   | GRASS TREE             | na  | 1.5m             | na          |  |  |  |  |
|     | GRASSES / GROUND COVERS                 |                        |     |                  |             |  |  |  |  |
| AM  | ALOE MOONGLOW                           | ALOE MOONGLOW          | 6   | 0.8m             | 200mm       |  |  |  |  |
| CC  | CASUARINA GLAUCA 'COUSIN IT'            | COUSIN IT              | 10  | 0.5m             | 140mm       |  |  |  |  |
| CU  | CRASSULA 'BLUE BIRD'                    | BLUE BIRD JADE PLANT   | 9   | 0.7m             | 200mm       |  |  |  |  |
| DS  | DICHONDRA ARGENTEA 'SILVER FALLS'       | SILVER FALLS           | 15  | 0.3m             | 140mm       |  |  |  |  |
| KS  | KALANCHOE 'SILVER SPOONS'               | SILVER SPOONS          | 10  | 0.6m             | 140mm       |  |  |  |  |
| PK  | POA LABILLARDIERI 'ESKDALE'             | ESKDALE                | 31  | 0.7m             | 140mm       |  |  |  |  |
| SS  | SENECIO SERPENS                         | BLUE CHALK STALKS      | 12  | 0.2m             | 140mm       |  |  |  |  |
| VH  | VIOLA HEDERACEA                         | NATIVE VIOLET          | 30  | 0.1m             | tubes       |  |  |  |  |

|     | ZONE B PROPOSED PLANT SCHEDULE                                                                                                              |                          |     |                  |             |  |  |  |  |
|-----|---------------------------------------------------------------------------------------------------------------------------------------------|--------------------------|-----|------------------|-------------|--|--|--|--|
| KEY | BOTANICAL NAME                                                                                                                              | COMMON NAME              | QTY | MATURE<br>HEIGHT | POT<br>SIZE |  |  |  |  |
| HH  | SHRUBS HELICONIA 'HOT RIO NIGHTS' STRELITZIA JUNCEA VIBURNUM 'EMERALD LUSTRE'                                                               | HOT RIO NIGHTS           | 5   | 3m               | 200mm       |  |  |  |  |
| SJ  |                                                                                                                                             | RUSH STRELITZIA          | 1   | 1.5m             | 200mm       |  |  |  |  |
| VO  |                                                                                                                                             | EMERALD LUSTRE           | 4   | 4m               | 300mm       |  |  |  |  |
| CU  | GRASSES / GROUND COVERS CRASSULA 'BLUE BIRD' DIETES ROBINSONIANA NEOMARICA GRACILIS SANSEVIERIA 'MOONSHINE' SENECIO SERPENS VIOLA HEDERACEA | BLUE BIRD JADE PLANT     | 1   | 0.7m             | 200mm       |  |  |  |  |
| DI  |                                                                                                                                             | LORD HOWE WEDDING FLOWER | 2   | 1.2m             | 140mm       |  |  |  |  |
| NG  |                                                                                                                                             | WALKING IRIS             | 12  | 0.6m             | 140mm       |  |  |  |  |
| ST  |                                                                                                                                             | MOONSHINE SANSEVIERIA    | 8   | 0.6m             | 200mm       |  |  |  |  |
| SS  |                                                                                                                                             | BLUE CHALK STALKS        | 8   | 0.2m             | 140mm       |  |  |  |  |
| VH  |                                                                                                                                             | NATIVE VIOLET            | 18  | 0.1m             | tubes       |  |  |  |  |