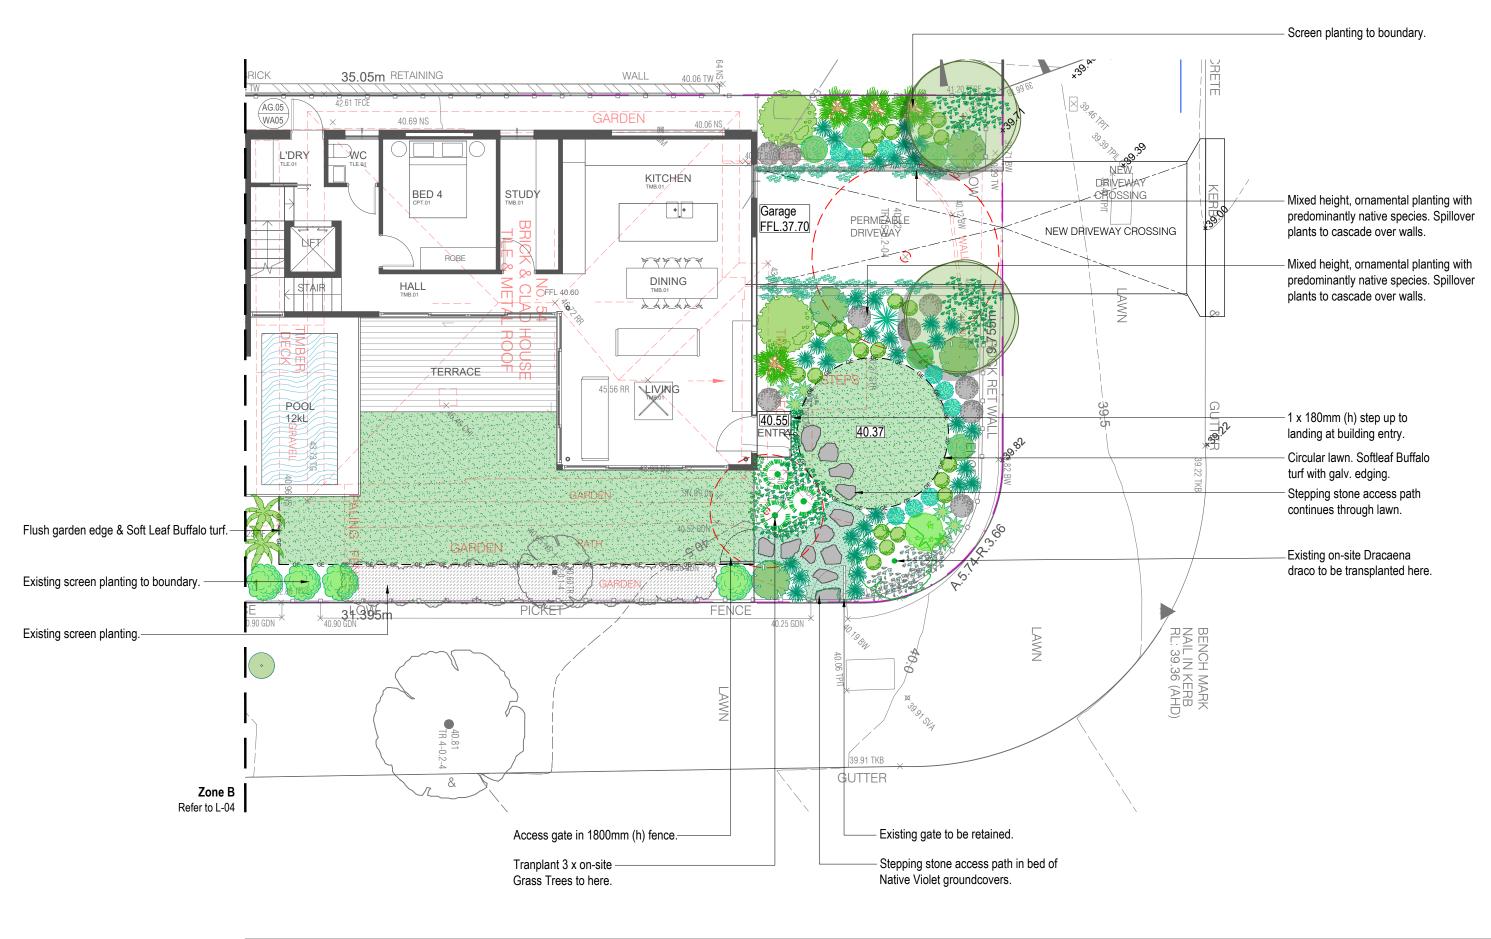

| ient:       | Mr & Mrs Bryden   | Landscape Site Plan |                 |               |                  |  |  |
|-------------|-------------------|---------------------|-----------------|---------------|------------------|--|--|
| te Address: | 54 Gardere Avenue | Drawn by:           | Project Number: | Scale:        | Sheet Number:    |  |  |
|             | Curl Curl         | Ben Danks           | 251394          | As shown @ A3 | <b>L-01</b> of 5 |  |  |