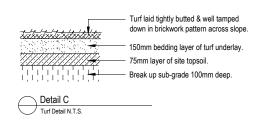

## TURFING

New turf- Sir Walter Soft Leafed Buffalo.

Excavate / grade all areas to be turfed to 120mm below finished levels. Ensure that all surface runoff is directed away from buildings. Ensure that no pooling or ponding will occur. Further rip the sub-grade to 150mm. Install 100mm of imported turf underlay. Rolls to be closely butted and laid in a brickwork pattern. Fill any small gaps with topsoil and water thoroughly.