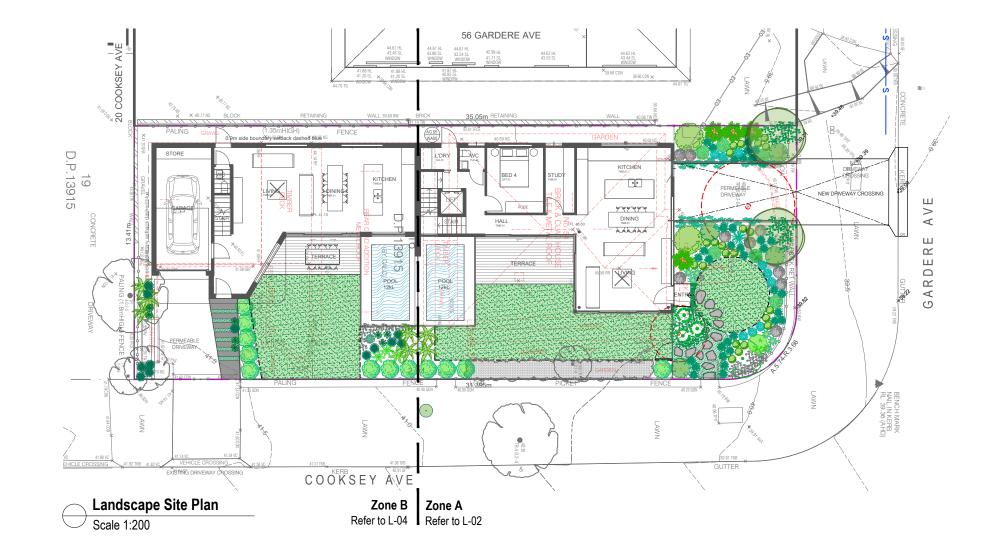

| ient:       | Mr & Mrs Bryden   | Landscape Site Plan |                 |               |                  |  |  |
|-------------|-------------------|---------------------|-----------------|---------------|------------------|--|--|
| te Address: | 54 Gardere Avenue | Drawn by:           | Project Number: | Scale:        | Sheet Number:    |  |  |
|             | Curl Curl         | Ben Danks           | 251394          | As shown @ A3 | <b>L-01</b> of 5 |  |  |