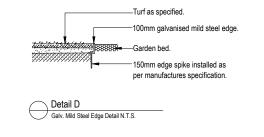

# ALUMINIUM GARDEN EDGING

Supply and install Link Edge 75mm as per Landscape Plan. Compact and level the base in the required area as indicated on Landscape Plan. Half hammer spikes into pre-punched holes (approx. 4 spikes every 3m length) starting from the first hole in the end of the Link Edge. Use spike washers supplied by manufacturer. Half hammer subsequent spikes in pivotal areas along the length. (Especially at points where a curve is required). Connect lengths together by using fish-plate connectors supplied by manufacturer. Check position of Link Edge is correct before hammering spikes firmly into ground.