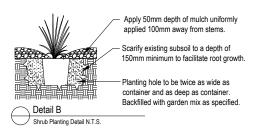

# **EXCAVATION & SUB SOIL PREPARATION**

Excavate garden beds to the depth required and rip or scarify base & sides of pit to a minimum depth of 150mm.

# Quality system: AS 4454

All planting area impacted by building works to receive 50-75mm of garden Mulch, Hort-Bark, ANL p: 02 9450 1444 or approved alternative. Keep mulch 100mm away from plant stem & form a well to stop excessive water runoff. Finish flush with adjacent surfaces.