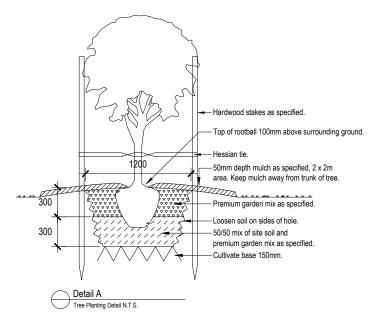

# STAKING

Install 2 x 1800mm 40x40 hardwood timber stakes with hessian ties to all trees. Provide appropriate support considering exposure to prevailing winds. Stakes and hessian ties to be removed as soon as the tree is self supporting.

# WATERING

Water in immediately after plant installation & allow for soil settlement. For the first 2 to 4 weeks after planting, the root zone & immediate surrounds must be kept moist. Continue watering until plants have established.