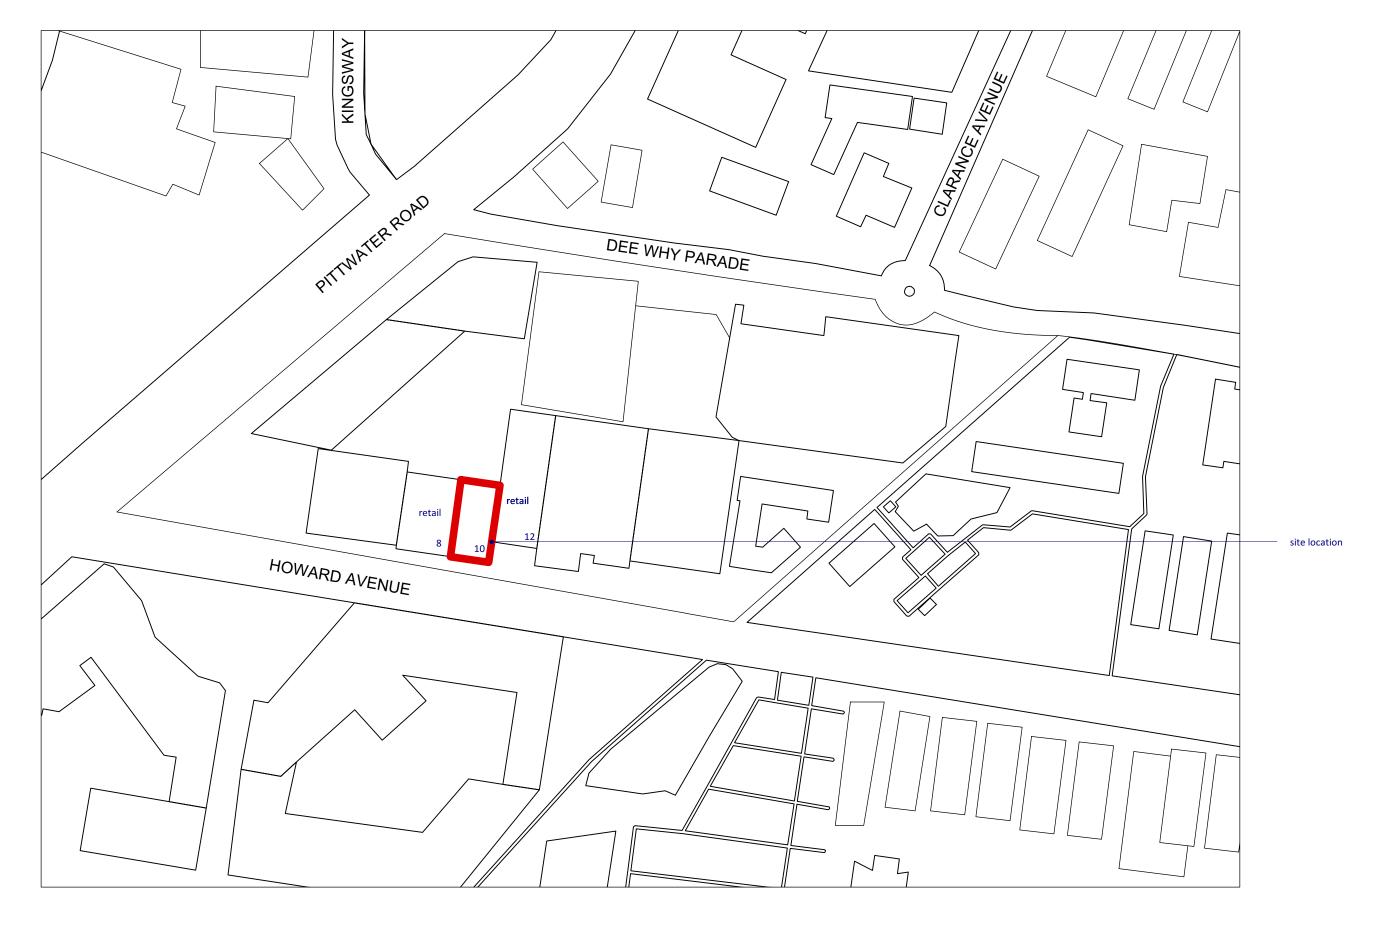

| Chargrill Charlie's Dee Why | ,  |
|-----------------------------|----|
| 1901_01                     |    |
| 10 Howard Avenue,           | 1  |
| Dee Why, NSW 2099           | ١, |

Chargrill Charlie's

| Site Plan |             |        |
|-----------|-------------|--------|
| DATE:     | SCALE:      | DRAWN: |
| May 19    | 1:1250 @ A3 | SB     |
|           |             |        |

DRAWING NO. DA.001 REVISION В