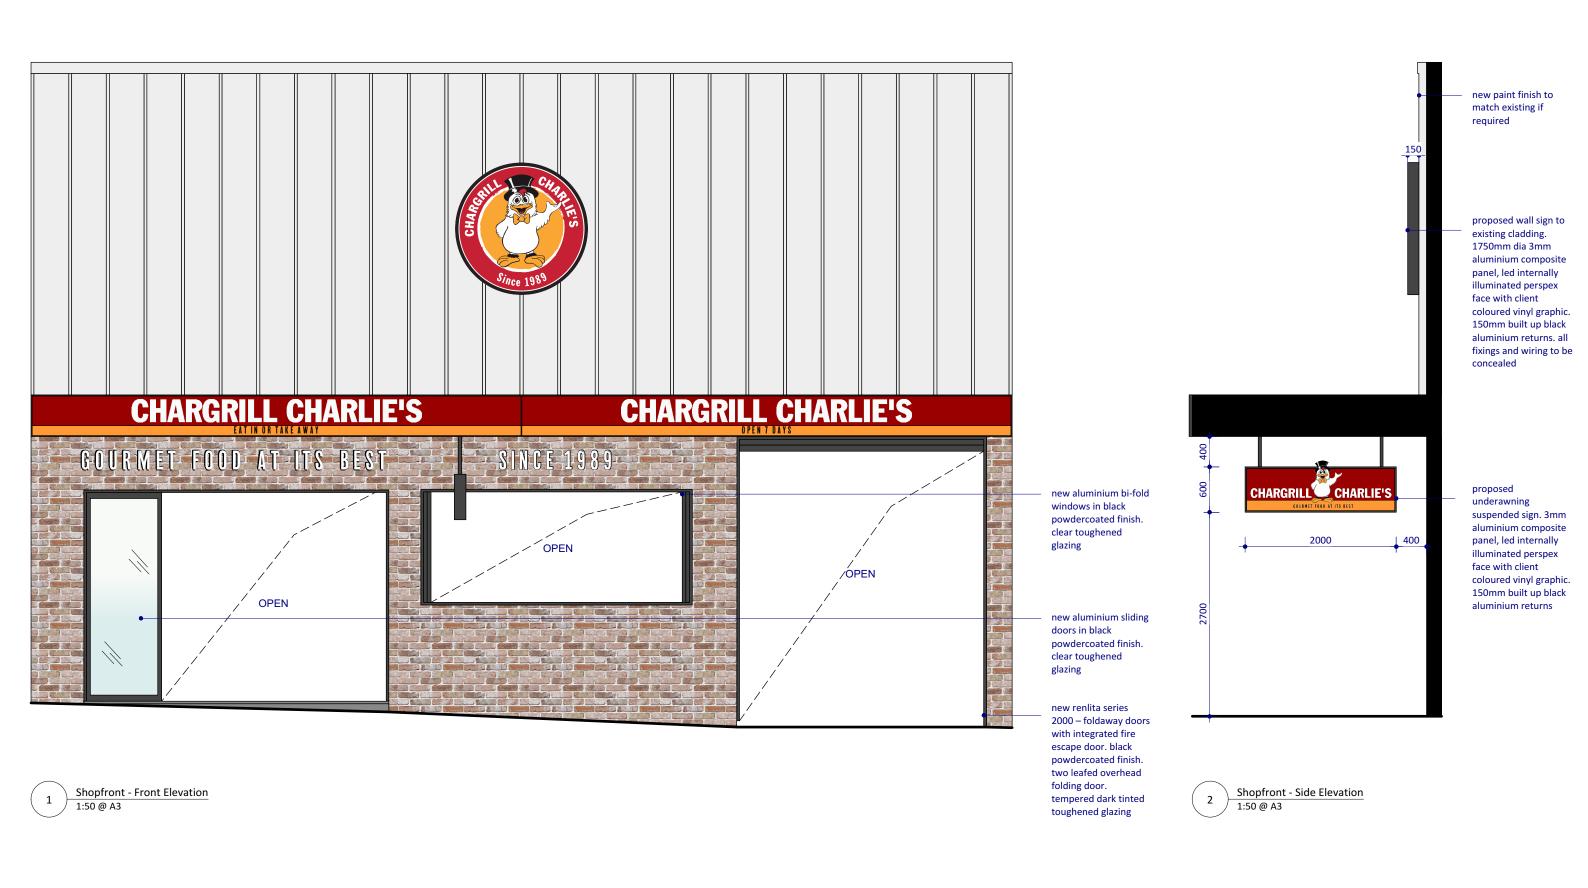

Drawing to be read in conjunction with DA.200

Drawing to be read in conjunction with AED or the fire engineer report regarding fire safety provisions.

| ISSUE | DATE     | AMENDMENT            |
|-------|----------|----------------------|
| Α     | 19/05/19 | Issue for client rev |
| В     | 28/05/19 | Issue for approval   |
| С     | 15/06/19 | Issue for approval   |
| D     | 19/6/19  | Issue for approval   |
|       |          |                      |

| Chargrill Charlie's Dee Why                       |  |
|---------------------------------------------------|--|
| 1901_01<br>10 Howard Avenue,<br>Dee Why, NSW 2099 |  |

Chargrill Charlie's

DRAWING NO. DA.201