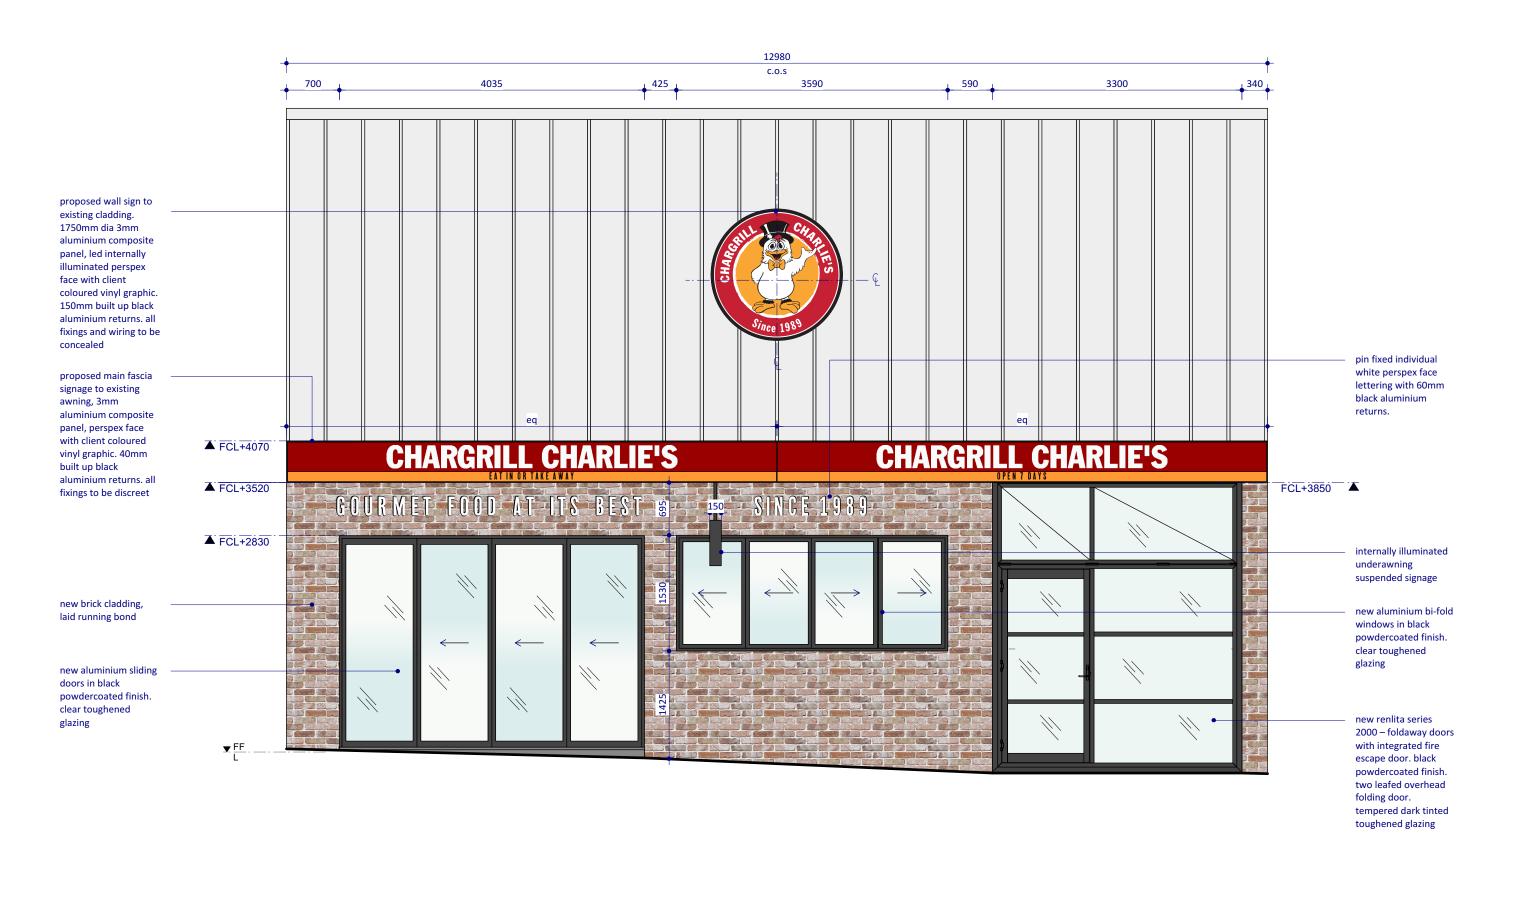

Drawing to be read in conjunction with DA.201 Drawing to be read in conjunction with AED or the fire engineer report regarding fire safety provisions.

DATE ISSUE AMENDMENT 19/05/19 Issue for client review Α Issue for approval 02/05/19 В С 15/06/19 Issue for approval

Chargrill Charlie's Dee Why 10 Howard Avenue, DATE: Dee Why, NSW 2099 Apr 19

Chargrill Charlie's

Shopfront Proposed SCALE: DRAWN: 1:50 @ A3 SB

DRAWING NO. DA.200

REVISION