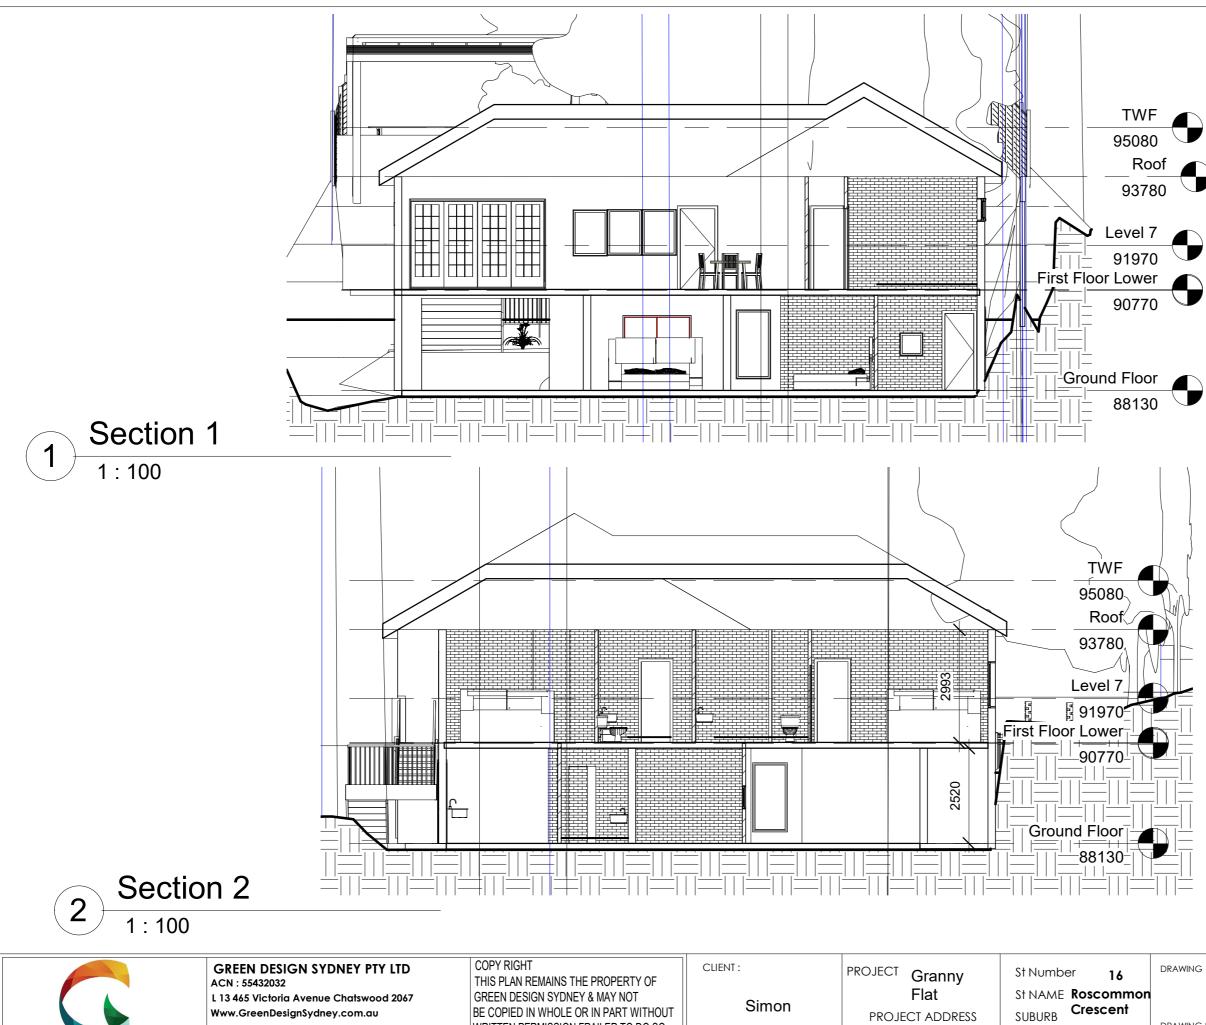

| CT ADDRESS     |





DRAWN Farshid Hosseini REVISION -04/04/2021





GreenDesignSydney@gmail.com T : 0282871288

| COPY RIGHT<br>THIS PLAN REMAINS THE PROPERTY OF<br>GREEN DESIGN SYDNEY & MAY NOT<br>BE COPIED IN WHOLE OR IN PART WITHOUT<br>WRITTEN PERMISSION FRAILER TO DO SO<br>WILL RESULT IN LEGAL ACTION. | CLIENT :<br>Simon | PROJECT Granny<br>Flat<br>PROJECT ADDRESS | St Number 16<br>St NAME Roscommon<br>SUBURB Crescent<br>Killarney Heights | D |
|--------------------------------------------------------------------------------------------------------------------------------------------------------------------------------------------------|-------------------|-------------------------------------------|---------------------------------------------------------------------------|---|



WRITTEN PERMISSION FRAILER TO DO SO

WILL RESULT IN LEGAL ACTION.

Www.GreenDesignSydney.com.au

GreenDesignSydney@gmail.com

T:0282871288

DRAWN Farshid Hosseini SCALE REVISION -DATE 04/04/2021

DRAWING No.

**Killarney Heights** 

PROJECT ADDRESS



CLIENT :

Simon



GREEN DESIGN SYDNEY PTY LTD ACN : 55432032 L 13 465 Victoria Avenue Chatswood 2067 Www.GreenDesignSydney.com.au GreenDesignSydney@gmail.com

T:0282871288

COPY RIGHT THIS PLAN REMAINS THE PROPERTY OF GREEN DESIGN SYDNEY & MAY NOT BE COPIED IN WHOLE OR IN PART WITHOUT WRITTEN PERMISSION FRAILER TO DO SO WILL RESULT IN LEGAL ACTION.

| PROJECT Granny  | St       |
|-----------------|----------|
| Flat            | St       |
| PROJECT ADDRESS | SU       |
|                 | <b>I</b> |

St Number 16 St NAME Roscommon SUBURB