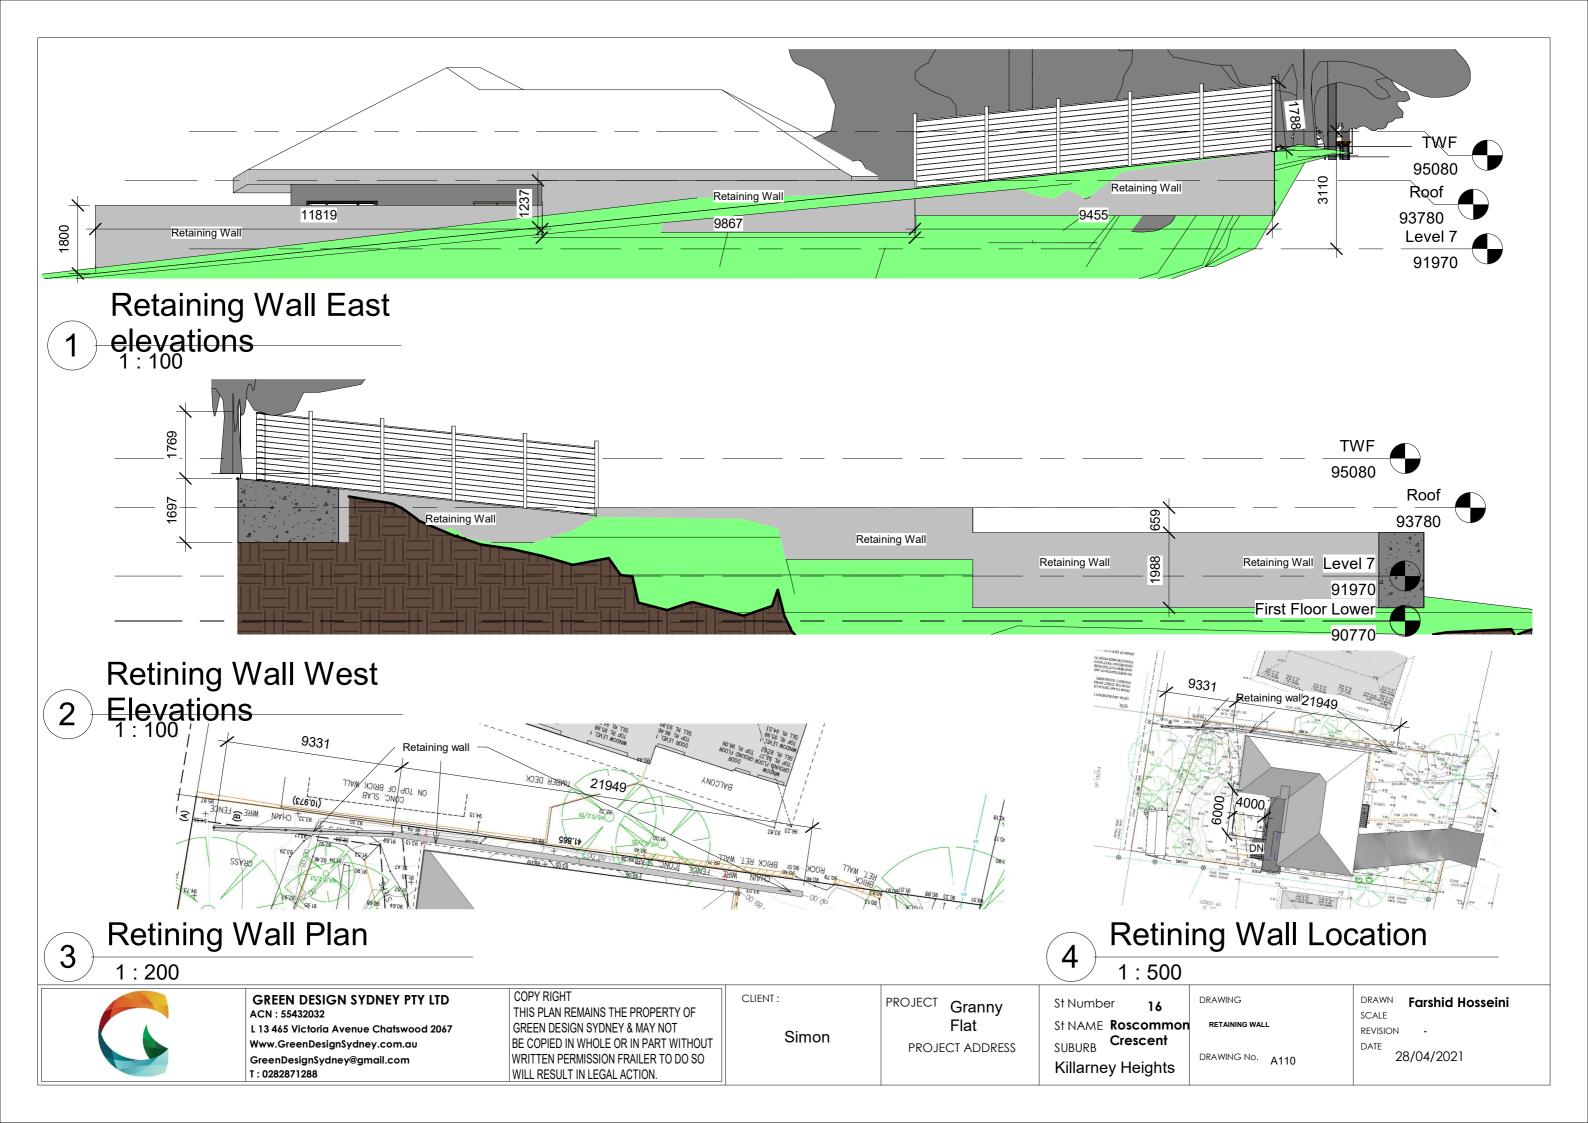

AWN Farshid Hosseini SCALE REVISION -DATE 04/04/2021

DRAWING No.

**Killarney Heights** 

PROJECT ADDRESS



CLIENT :

Simon



GREEN DESIGN SYDNEY PTY LTD ACN : 55432032 L 13 465 Victoria Avenue Chatswood 2067 Www.GreenDesignSydney.com.au GreenDesignSydney@gmail.com

T:0282871288

COPY RIGHT THIS PLAN REMAINS THE PROPERTY OF GREEN DESIGN SYDNEY & MAY NOT BE COPIED IN WHOLE OR IN PART WITHOUT WRITTEN PERMISSION FRAILER TO DO SO WILL RESULT IN LEGAL ACTION.

| PROJECT Granny  | St       |
|-----------------|----------|
| Flat            | St       |
| PROJECT ADDRESS | SU       |
|                 | <b>I</b> |

St Number 16 St NAME Roscommon SUBURB Crescent Killarney Heights

| DRAWING |  |
|---------|--|
|         |  |

DRAWN Farshid Hosseini SCALE REVISION -DATE 04/04/2021

DRAWING No.