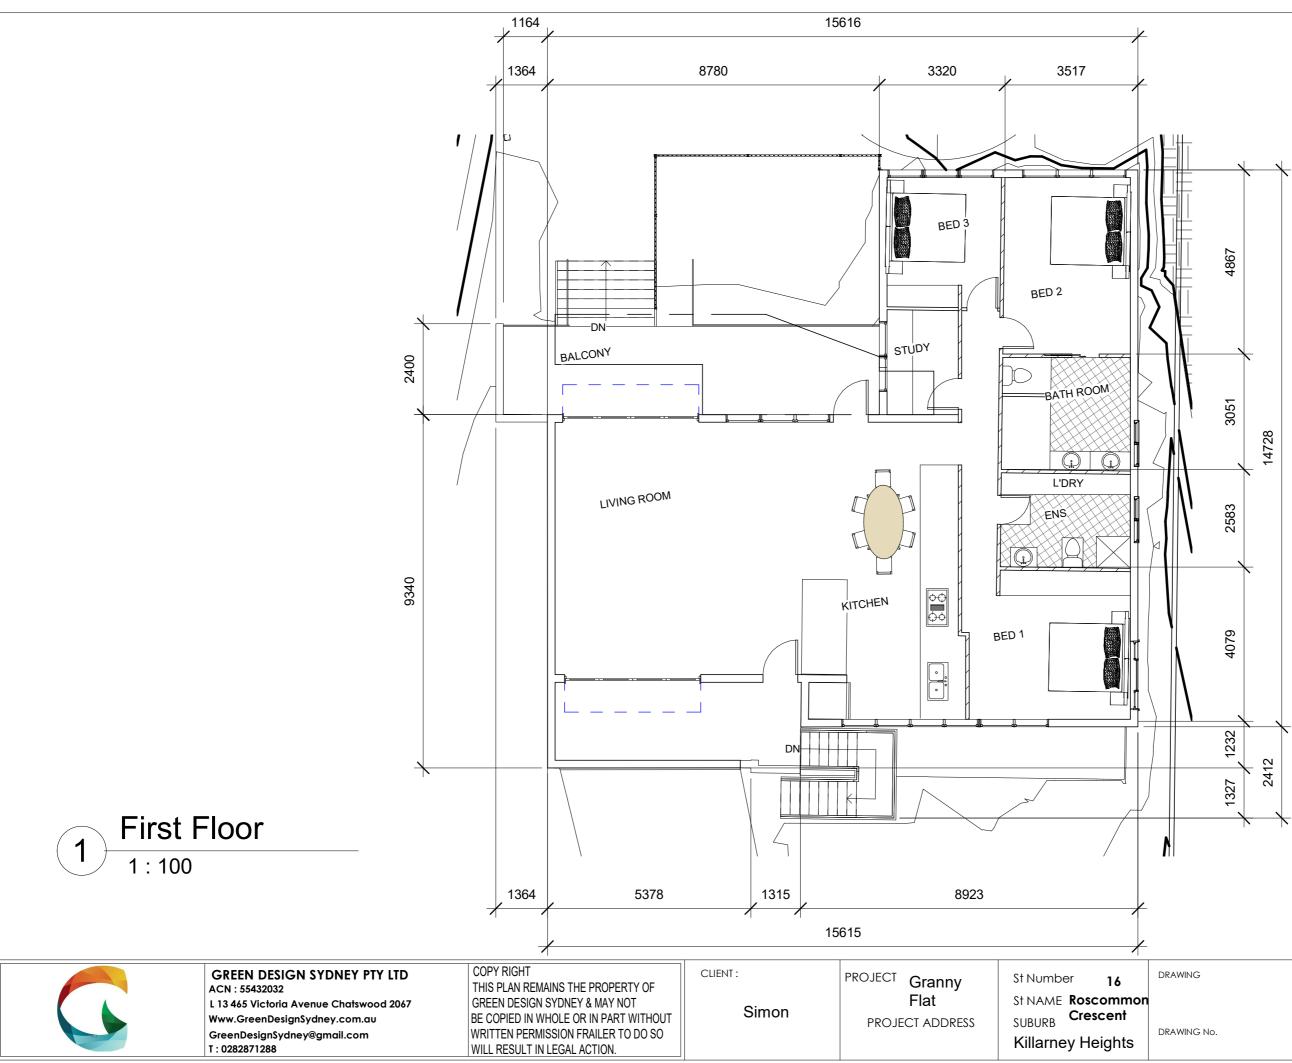

--------------------------------------------------------------------------------------------------------------------------------------------------------------------------------------------------------------------------------------------|----------------|-------------------------------------------|---------------------------------------------------------------------------|--------|

## OR PLAN

VATION

VATION

EVATION

ATION

## AT AREA CALCULATION PLAN

DRAWN Farshid Hosseini SCALE REVISION -DATE 04/04/2021

DRAWING No.



DRAWN Farshid Hosseini SCALE REVISION -DATE 04/04/2021

DRAWING No.



WRITTEN PERMISSION FRAILER TO DO SO

WILL RESULT IN LEGAL ACTION.

GreenDesignSydney@gmail.com

T:0282871288



**Killarney Heights** 

DRAWING DRAWN Farshid Hosseini SCALE REVISION -DATE 04/04/2021



DRAWN Farshid Hosseini SCALE REVISION -DATE 04/04/2021



| CN : 55432032                        |
|--------------------------------------|
| 13 465 Victoria Avenue Chatswood 200 |
| ww.GreenDesignSydney.com.au          |
| reenDesignSydney@gmail.com           |
| 0282871288                           |

| COPY RIGHT                            | ( |
|---------------------------------------|---|
| THIS PLAN REMAINS THE PROPERTY OF     |   |
| GREEN DESIGN SYDNEY & MAY NOT         |   |
| BE COPIED IN WHOLE OR IN PART WITHOUT |   |
| WRITTEN PERMISSION FRAILER TO DO SO   |   |
| WILL RESULT IN LEGAL ACTION.          |   |

| PROJECT | Granny<br>Flat |
|---------|----------------|
| PROJE   | CT ADDRESS     |





DRAWN Farshid Hosseini REVISION -04/04/2021





GreenDesignSydney@gmail.com T