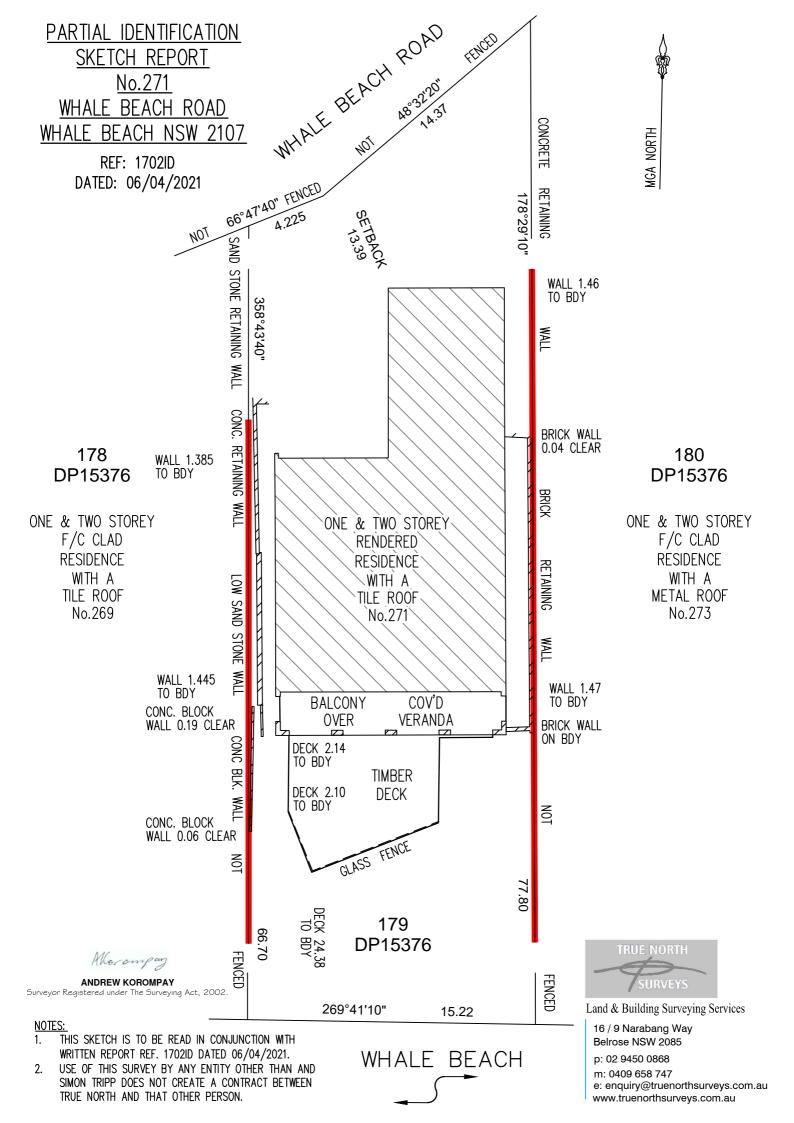

Following instructions received from Doug Westaway, we have surveyed part of the above property relating to No. 271 Whale Beach Road, Whale Beach NSW 2107. More specifically the one and two storey residence, the timber deck and the immediately adjoining occupations and we now provide our report <u>for use associated with this particular transaction</u>.

## **DIMENSIONS**

The subject land has a 18.595 metre frontage to Whale Beach Road. The dimensions of the subject land and the position of the building is as shown upon the sketch herewith.

### **FENCING**

The land is partially enclosed by fencing and walls. The position of the boundary fencing and walls immediately adjoining the residence is shown upon the attached sketch.

#### **IMPROVEMENTS**

Erected on part of the land is a one & two storey rendered residence roofed with tile together with a timber deck. The position of the building and timber deck relative to the side boundaries is as shown on the sketch.