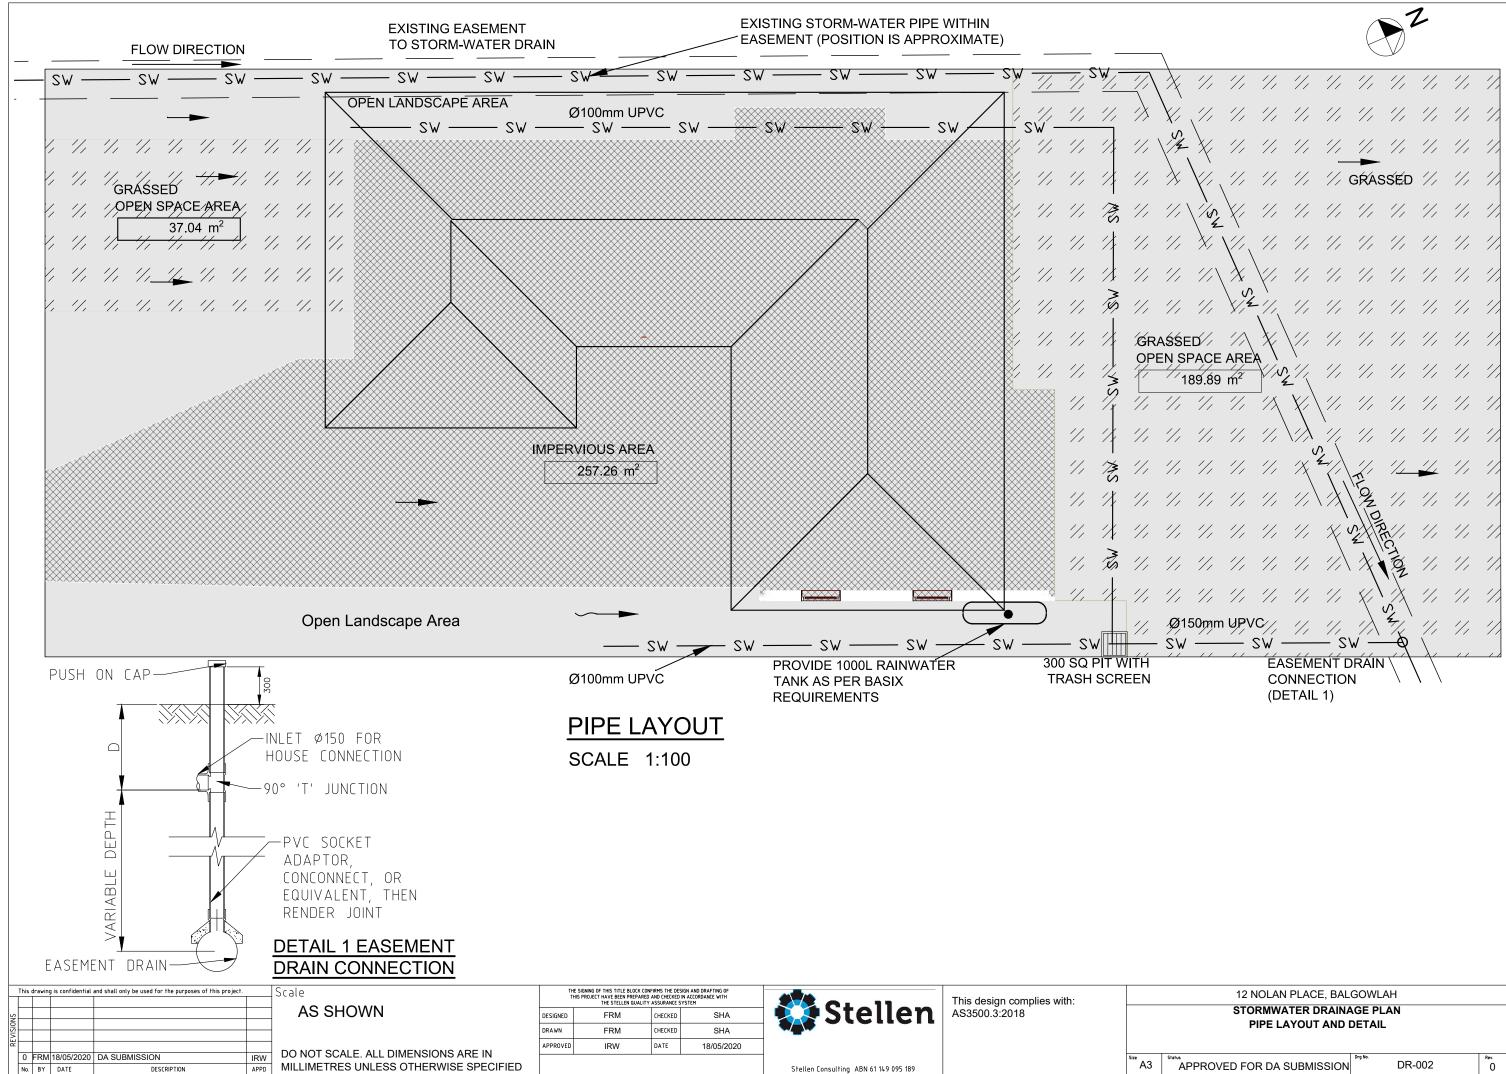

## <u>12NOLAN PLACE, BALGOWLAH</u> STORMWATER MANAGEMENT PLAN

| DRAWING NUMBER | REVISION | DRAWING TITLE                         |  |  |
|----------------|----------|---------------------------------------|--|--|
| DR-000         | 0        | LEGEND                                |  |  |
| DR-001         | 0        | STORMWATER DRAINAGE PLAN: PIPE LAYOUT |  |  |
|                |          |                                       |  |  |
|                |          |                                       |  |  |
|                |          |                                       |  |  |

NOTES:

- 1. ALL DIMENSIONS TO BE CONFIRMED ON SITE PRIOR TO CONSTRUCTION.
- 2. SITE LAYOUT BASED ON ARCHITECTURAL PLANS BY RAPID PLAN (APRIL 2020)
- 3. LOCATION OF ALL SERVICES MUST BE CONFIRMED ON SITE PRIOR TO COMMENCEMENT OF EXCAVATION WORKS.
- 4. ALL STORMWATER DRAINAGE PIPES AND ASSOCIATED DEVICES ARE TO BE INSTALLED IN ACCORDANCE WITH

- THE RELEVANT STANDARDS, THE BUILDING CODE OF AUSTRALIA, MANUFACTURER'S RECOMMENDATIONS, SYDNEY CATCHMENT AUTHORITY RECOMMENDED PRACTICE, AND LOCAL COUNCIL, AS APPLICABLE.
- 5. ALL INVERT LEVELS PROVIDED ON THIS DRAWING ARE REDUCED TO AHD AND BASED ON INTERPOLATED SURFACE LEVELS AND SYSTEM REQUIREMENTS.
- 6. WHERE POSSIBLE, PIPEWORK SHALL BE LOCATED EXTERNAL TO THE BUILDING.

- DOWNPIPES AND STORMWATER LINES TO BE SEALED DN100 uPVC UNLESS OTHERWISE NOTED.
- 8. ALTERNATIVE GUTTER AND DOWNPIPE CONFIGURATION MAY BE INSTALLED PROVIDED IT COMPLIES WITH AS3500.
- ALL PIPE AND CONDUITS TO BE MARKED IN ACCORDANCE WITH AS1345 - 1995.
- 10. TRENCHES AND SERVICE SEPARATIONS IN ACCORDANCE WITH AS/NZS 5601, AS/NZS 3500, AND AS/CA S009.