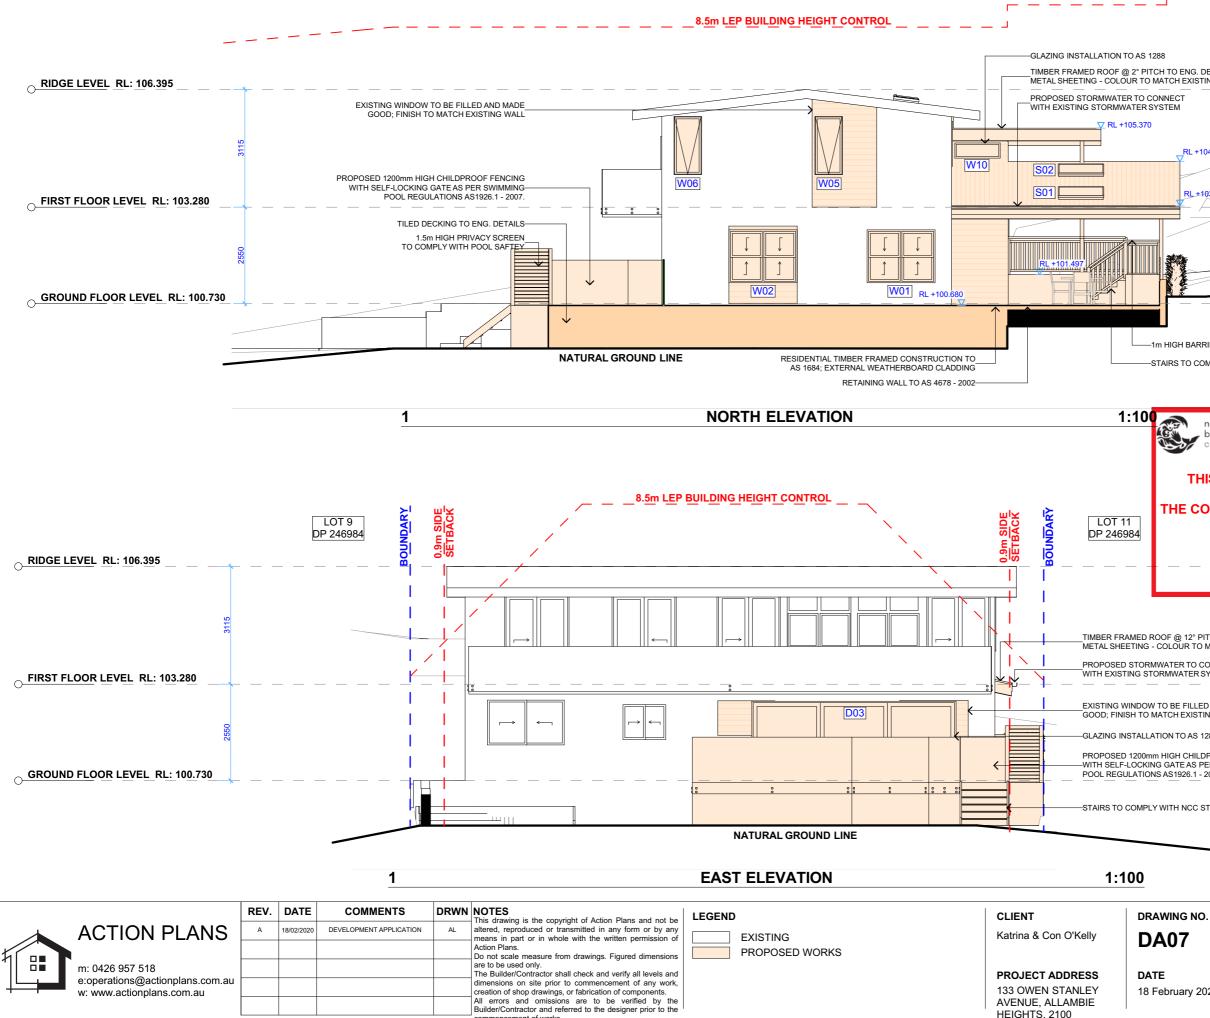

#### DRAWING NAME

NORTH / EAST ELEVATION

18 February 2020

HEIGHTS, 2100

|  |                                                    | REV.     | DATE       | COMMENTS                | DRWN | NOTES<br>This drawing is the copyright of Action Plans and not be                                                                             | CLIENT                               | DRAWIN    |
|--|----------------------------------------------------|----------|------------|-------------------------|------|-----------------------------------------------------------------------------------------------------------------------------------------------|--------------------------------------|-----------|
|  | ACTION PLANS                                       | A        | 18/02/2020 | DEVELOPMENT APPLICATION |      | altered, reproduced or transmitted in any form or by any<br>means in part or in whole with the written permission of EXISTING                 | Katrina & Con O'Kelly                | DA0       |
|  |                                                    | <u> </u> |            |                         |      | Action Plans.<br>Do not scale measure from drawings. Figured dimensions PROPOSED WORKS                                                        |                                      | DAU       |
|  | m: 0426 957 518<br>e:operations@actionplans.com.au | <u> </u> |            |                         |      | are to be used only.<br>The Builder/Contractor shall check and verify all levels and<br>dimensions on site prior to commencement of any work, | PROJECT ADDRESS                      | DATE      |
|  | w: www.actionplans.com.au                          | <u> </u> |            |                         |      | creation of shop drawings, or fabrication of components.<br>All errors and omissions are to be verified by the                                | 133 OWEN STANLEY<br>AVENUE. ALLAMBIE | 18 Februa |
|  |                                                    | L        |            |                         |      | Builder/Contractor and referred to the designer prior to the                                                                                  | HEIGHTS, 2100                        | 1         |