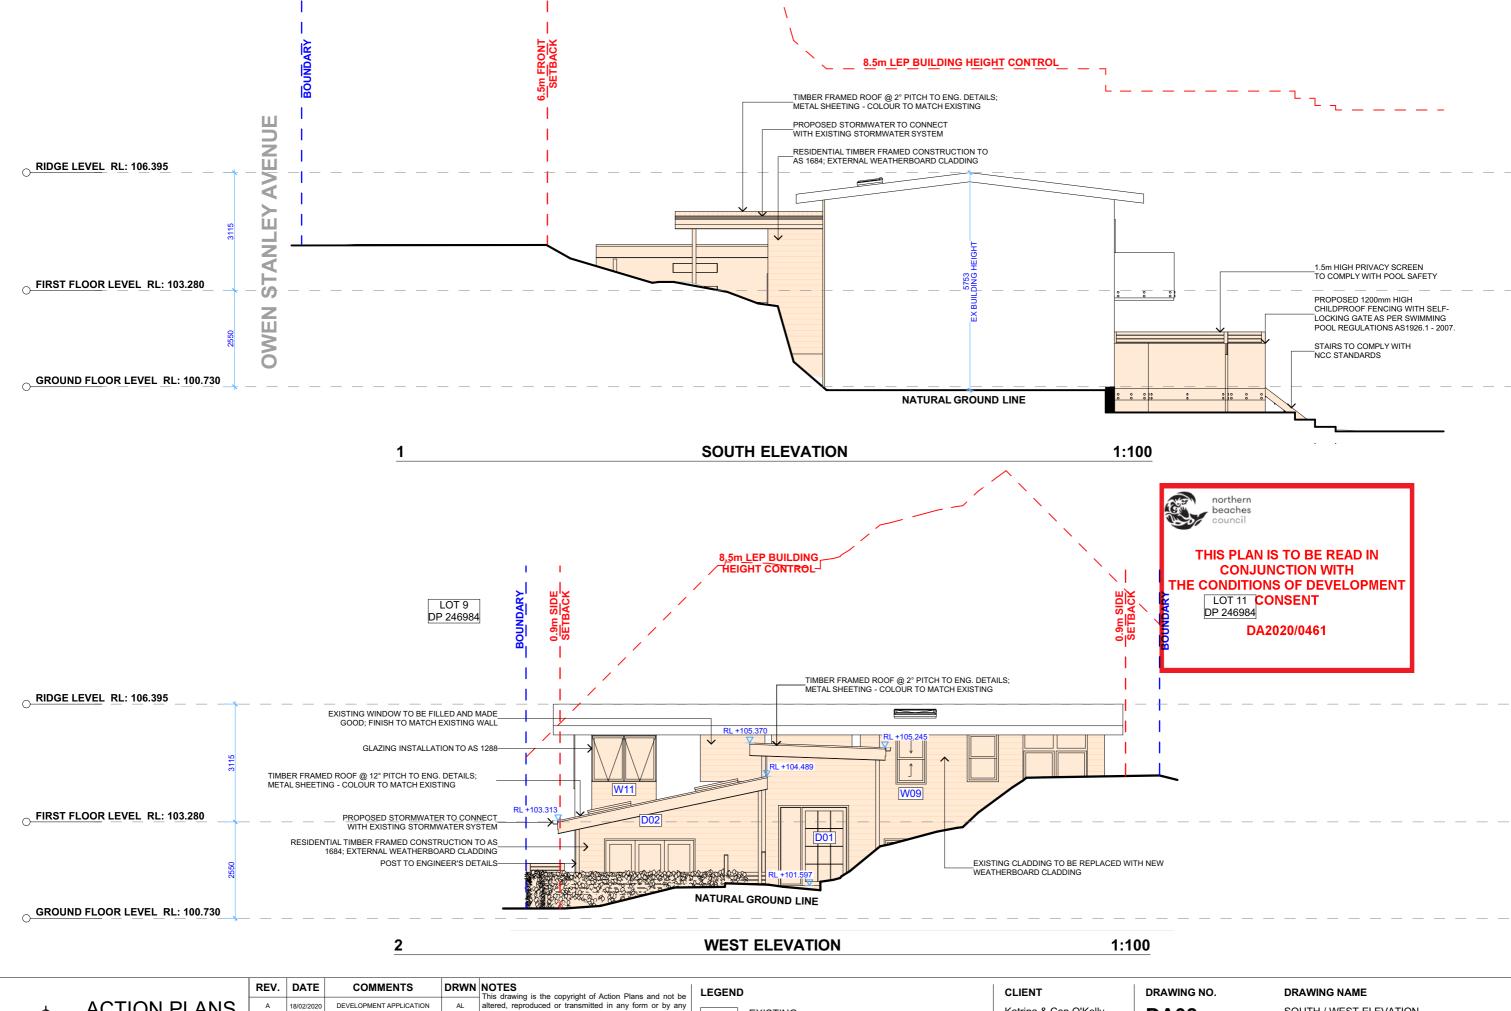

**A08** 

SOUTH / WEST ELEVATION

ebruary 2020

commencement of works.

m: 0426 957 518 e:operations@actionplans.com.au w: www.actionplans.com.au

18 February 2020 AVENUE, ALLAMBIE

HEIGHTS, 2100

(3) METAL COLOURBOND ROOFING -COLOUR TO MATCH EXISTING