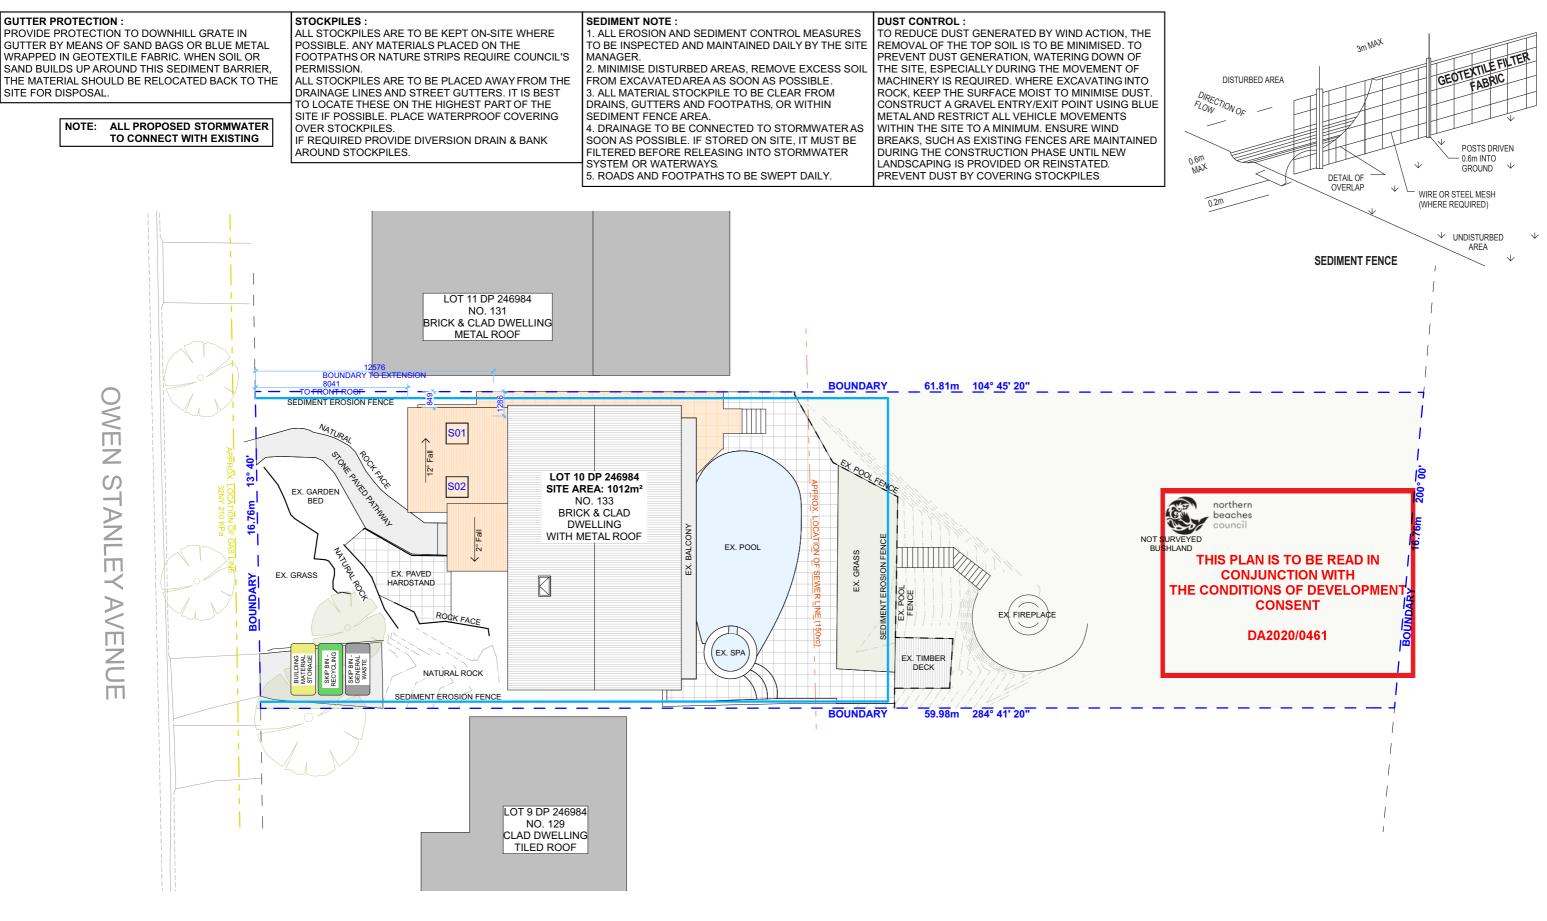

# SITE / ROOF / SEDIMENT EROSION / WASE MANAGEMENT / STORMWATER CONCEPT PLANT

|                            | REV. | DATE       | COMMENTS                | DRWN | NOTES<br>This drawing is the copyright of Action Plans and not be                                                                                                                                                                                                                                                                                         | LEGEND           | )                                   | CLIENT                            | DRAWIN |
|----------------------------|------|------------|-------------------------|------|-----------------------------------------------------------------------------------------------------------------------------------------------------------------------------------------------------------------------------------------------------------------------------------------------------------------------------------------------------------|------------------|-------------------------------------|-----------------------------------|--------|
| PLANS                      | A    | 18/02/2020 | DEVELOPMENT APPLICATION | AL   | altered, reproduced or transmitted in any form or by any<br>means in part or in whole with the written permission of                                                                                                                                                                                                                                      |                  | EXISTING                            | Katrina & Con O'Kelly             | DA0    |
| _                          |      |            |                         |      | Action Plans.<br>Do not scale measure from drawings. Figured dimensions                                                                                                                                                                                                                                                                                   |                  | PROPOSED                            |                                   | DAU    |
| onplans.com.au<br>s.com.au |      |            |                         |      | are to be used only.<br>The Builder/Contractor shall check and verify all levels and<br>dimensions on site prior to commencement of any work,<br>creation of shop drawings, or fabrication of components.<br>All errors and omissions are to be verified by the<br>Builder/Contractor and referred to the designer prior to the<br>commencement of works. | — — — DEMOLISHED | PROJECT ADDRESS<br>133 OWEN STANLEY | DATE<br>18 Febru                  |        |
|                            |      |            |                         |      |                                                                                                                                                                                                                                                                                                                                                           |                  |                                     | AVENUE, ALLAMBIE<br>HEIGHTS, 2100 |        |

# 1:200

DRAWING NO.

**DA02** 

#### DRAWING NAME

SITE / ROOF / SEDIMENT EROSION / WASTE MANAGEMENT / STORMWATER CONCEPT PLAN

18 February 2020

SCALE

1:200 @A3

#### NOTE: ALL DEMOLISHED ELEMENTS TO ENG. SPECIFICATIONS AND AS. 2601 - 2001