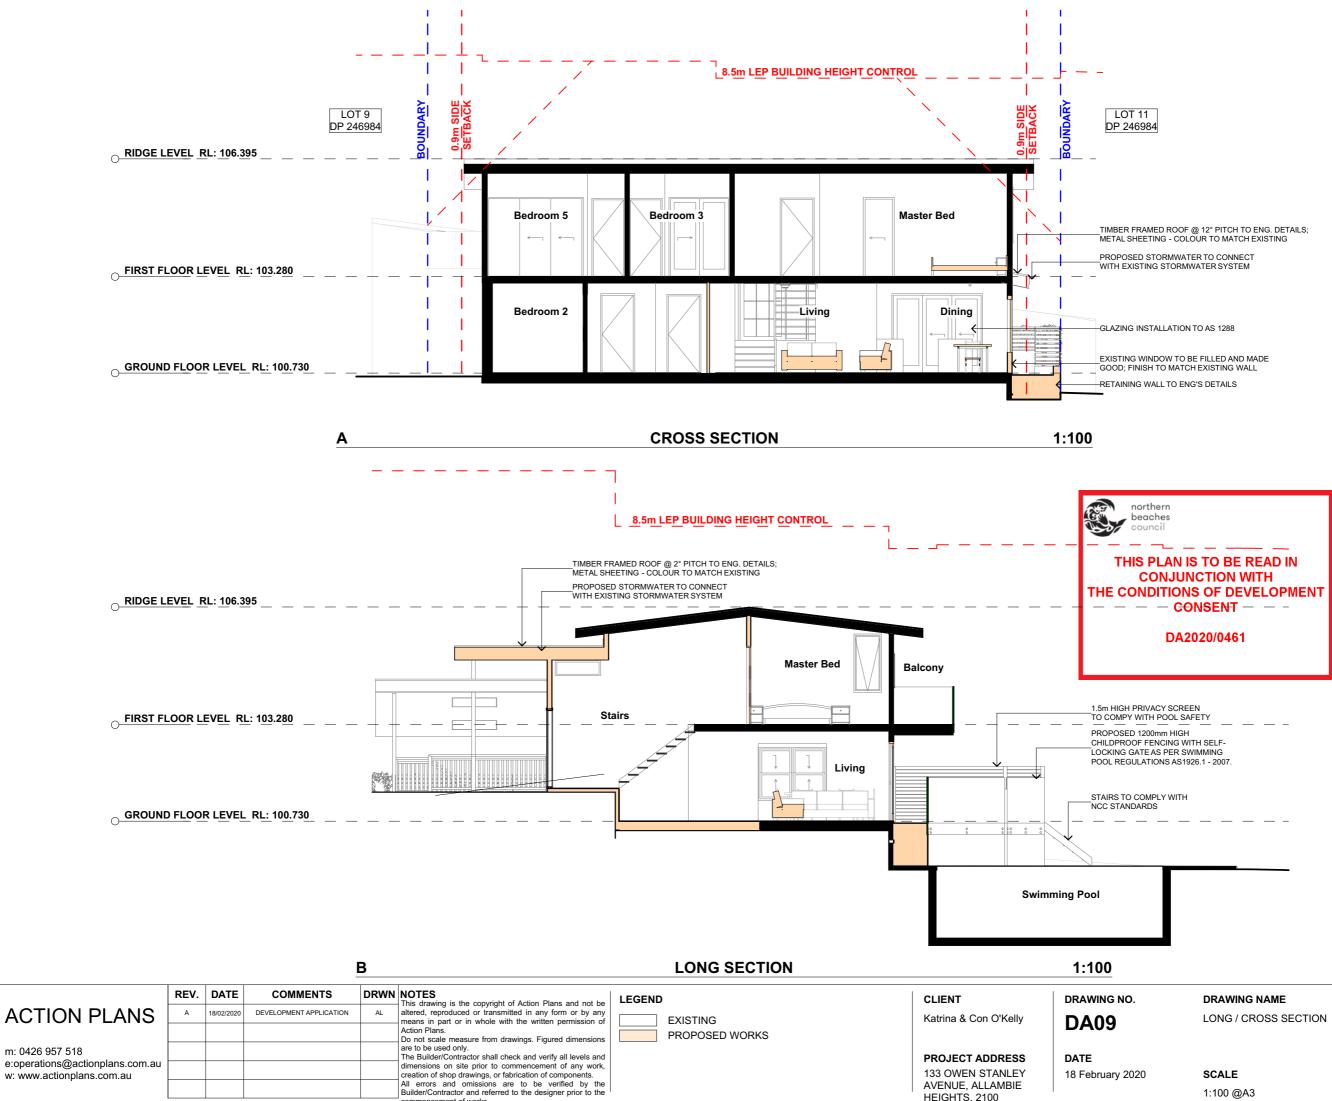

#### DRAWING NAME

NORTH / EAST ELEVATION

18 February 2020

HEIGHTS, 2100

|  |                                                    | REV.     | DATE       | COMMENTS                | DRWN | NOTES<br>This drawing is the copyright of Action Plans and not be                                                                             | CLIENT                               | DRAWIN    |
|--|----------------------------------------------------|----------|------------|-------------------------|------|-----------------------------------------------------------------------------------------------------------------------------------------------|--------------------------------------|-----------|
|  | ACTION PLANS                                       | A        | 18/02/2020 | DEVELOPMENT APPLICATION |      | altered, reproduced or transmitted in any form or by any<br>means in part or in whole with the written permission of EXISTING                 | Katrina & Con O'Kelly                | DA0       |
|  |                                                    | <u> </u> |            |                         |      | Action Plans.<br>Do not scale measure from drawings. Figured dimensions PROPOSED WORKS                                                        |                                      | DAU       |
|  | m: 0426 957 518<br>e:operations@actionplans.com.au | <u> </u> |            |                         |      | are to be used only.<br>The Builder/Contractor shall check and verify all levels and<br>dimensions on site prior to commencement of any work, | PROJECT ADDRESS                      | DATE      |
|  | w: www.actionplans.com.au                          | <u> </u> |            |                         |      | creation of shop drawings, or fabrication of components.<br>All errors and omissions are to be verified by the                                | 133 OWEN STANLEY<br>AVENUE. ALLAMBIE | 18 Februa |
|  |                                                    | L        |            |                         |      | Builder/Contractor and referred to the designer prior to the                                                                                  | HEIGHTS, 2100                        | 1         |

**A08** 

SOUTH / WEST ELEVATION

ebruary 2020

commencement of works.

m: 0426 957 518 e:operations@actionplans.com.au w: www.actionplans.com.au

18 February 2020 AVENUE, ALLAMBIE

HEIGHTS, 2100

(3) METAL COLOURBOND ROOFING -COLOUR TO MATCH EXISTING