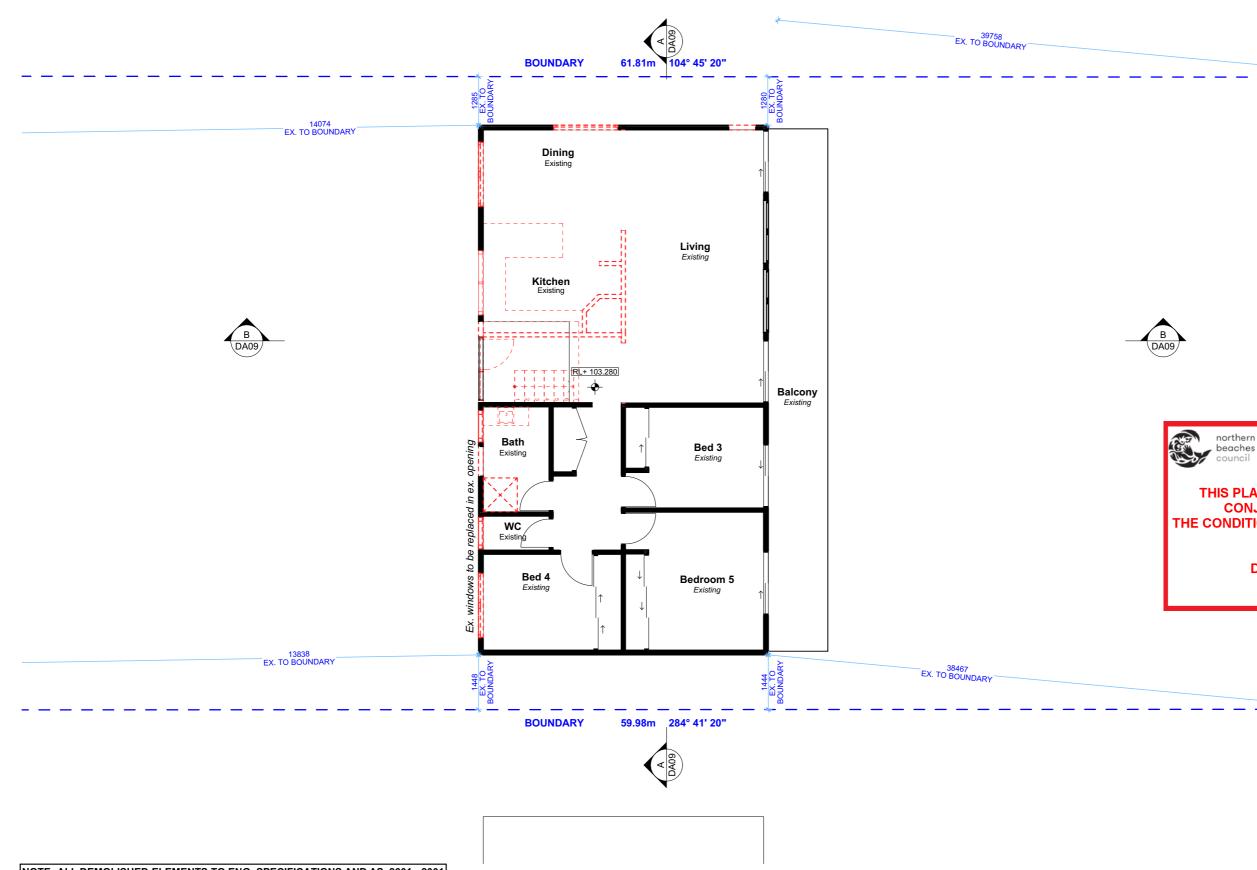

|                         |      |                                                                                                                                                                                                                                                                                                                                                           |                  |                                     | AVENUE, ALLAMBIE<br>HEIGHTS, 2100 |        |

\_\_\_\_

# 1:200

DRAWING NO.

**DA02** 

#### DRAWING NAME

SITE / ROOF / SEDIMENT EROSION / WASTE MANAGEMENT / STORMWATER CONCEPT PLAN



18 February 2020

SCALE

1:200 @A3



#### NOTE: ALL DEMOLISHED ELEMENTS TO ENG. SPECIFICATIONS AND AS. 2601 - 2001



### DRAWING NAME

EXISTING GROUND FLOOR PLAN





## NOTE: ALL DEMOLISHED ELEMENTS TO ENG. SPECIFICATIONS AND AS. 2601 - 2001

|                                                                                 | REV. | DATE       | COMMENTS                | DRWN | NOTES<br>This drawing is the copyright of Action Plans and not be                                                                                                                                                                                                                                                                                         | LEGEND                                 | CLIENT                                                                   | DRAWING NO             |
|---------------------------------------------------------------------------------|------|-----