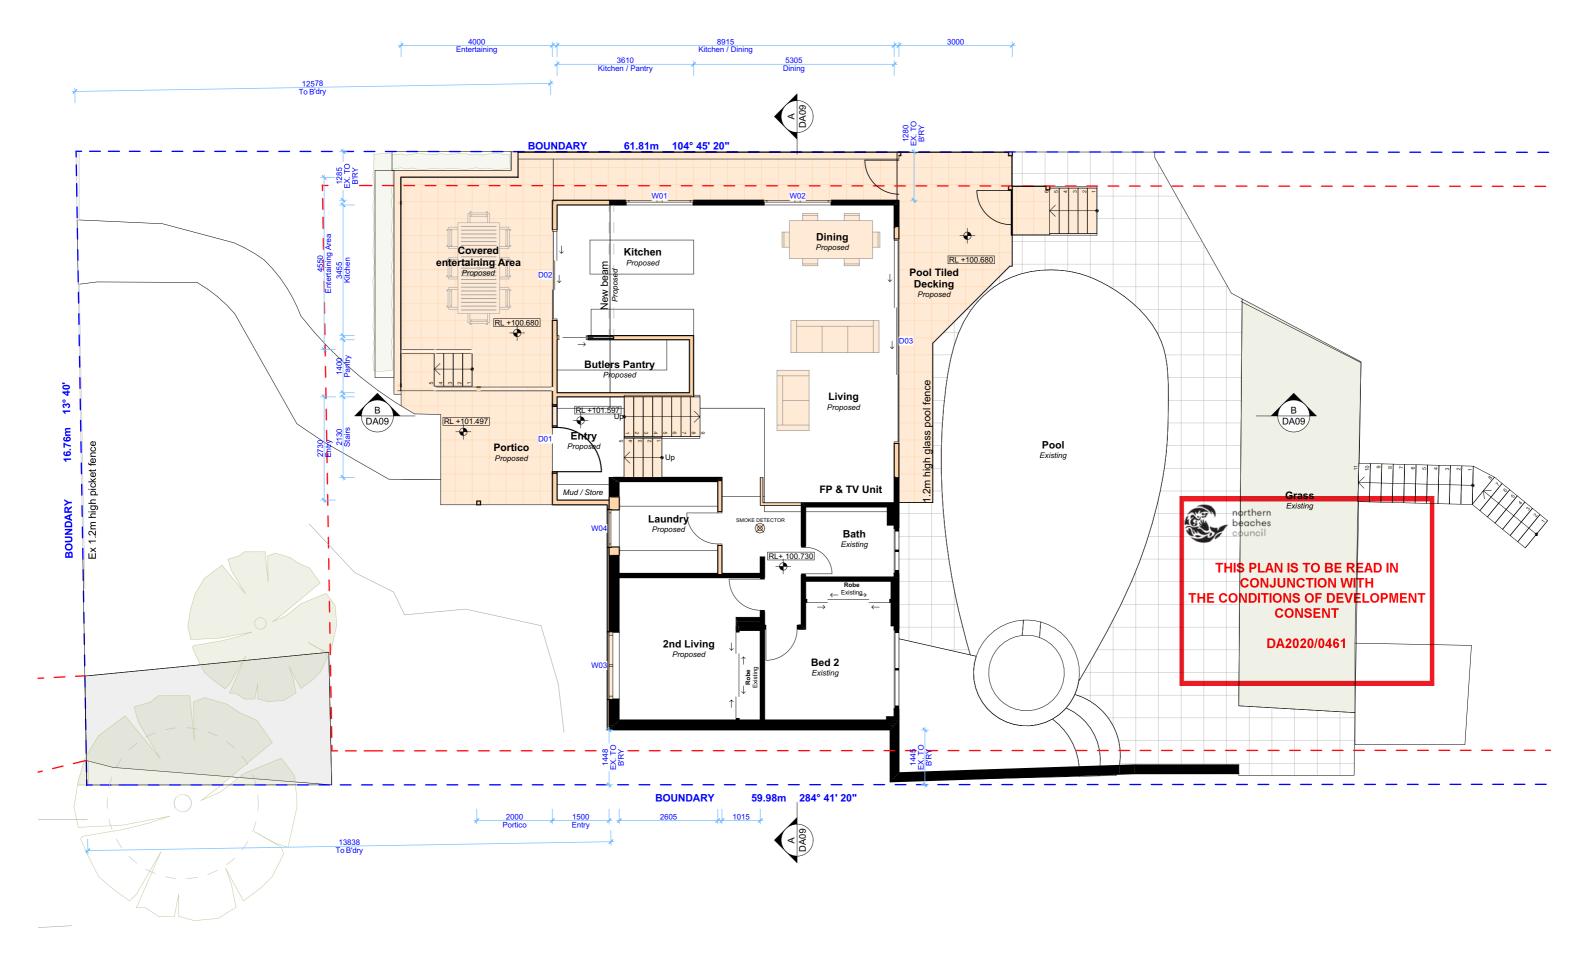

### DRAWING NAME

PROPOSED GROUND FLOOR PLAN

18 February 2020

|       |                                                     | REV. | DATE       | COMMENTS                | DRWN | NOTES<br>This drawing is the copyright of Action Plans and not be                                                                                                                                                                                                                                                                                                                                                                                                                                                                                                                              | LEGEND                                                                                                                                                                                                                                                                                                                                                                                                                                                                                          | CLIENT                                                                   | DRAWING NO             |
|-------|-----------------------------------------------------|------|------------|-------------------------|------|------------------------------------------------------------------------------------------------------------------------------------------------------------------------------------------------------------------------------------------------------------------------------------------------------------------------------------------------------------------------------------------------------------------------------------------------------------------------------------------------------------------------------------------------------------------------------------------------|-------------------------------------------------------------------------------------------------------------------------------------------------------------------------------------------------------------------------------------------------------------------------------------------------------------------------------------------------------------------------------------------------------------------------------------------------------------------------------------------------|--------------------------------------------------------------------------|------------------------|
| 🔥 ACT | ACTION PLANS                                        | A    | 18/02/2020 | DEVELOPMENT APPLICATION | AL   | This drawing is the copyright of Action Hairs and hot be<br>altered, reproduced or transmitted in any form or by any<br>means in part or in whole with the written permission of<br>Action Plans.<br>Do not scale measure from drawings. Figured dimensions<br>are to be used only.<br>The Builder/Contractor shall check and verify all levels and<br>dimensions on site prior to commencement of any work,<br>creation of shop drawings, or fabrication of components.<br>All errors and omissions are to be verified by the<br>Builder/Contractor and referred to the designer prior to the | red, reproduced or transmitted in any form or by any<br>ans in part or in whole with the written permission of<br>on Plans.<br>not scale measure from drawings. Figured dimensions<br>to be used only.<br>Builder/Contractor shall check and verify all levels and<br>ensions on site prior to commencement of any work,<br>ation of shop drawings, or fabrication of components.<br>errors and omissions are to be verified by the<br>der/Contractor and reformed to the dociment prior to the | Katrina & Con O'Kelly                                                    | DA06                   |
|       | 57 518<br>ns@actionplans.com.au<br>tionplans.com.au |      |            |                         |      |                                                                                                                                                                                                                                                                                                                                                                                                                                                                                                                                                                                                |                                                                                                                                                                                                                                                                                                                                                                                                                                                                                                 | PROJECT ADDRESS<br>133 OWEN STANLEY<br>AVENUE, ALLAMBIE<br>HEIGHTS, 2100 | DATE<br>18 February 20 |

#### THIS PLAN IS TO BE READ IN **CONJUNCTION WITH** THE CONDITIONS OF DEVELOPMENT CONSENT

DA2020/0461

ING NO.

DRAWING NAME PROPOSED FIRST FLOOR PLAN

ruary 2020

commencement of works.

| 6.5m FRONT                                                                                                                  | ANLEY AVENUE |
|-----------------------------------------------------------------------------------------------------------------------------|--------------|
| TO ENG. DETAILS;<br>CH EXISTING<br>                                                                                         | LANLE        |
| RL +104.489                                                                                                                 | OWEN         |
| IGH BARRIER TO NCC STANDARDS<br>RS TO COMPLY WITH NCC STANDARDS                                                             |              |
| northern<br>beaches<br>council<br>THIS PLAN IS TO BE READ IN<br>CONJUNCTION WITH<br>HE CONDITIONS OF DEVELOPMENT<br>CONSENT |              |
| DA2020/0461                                                                                                                 |              |
| E @ 12° PITCH TO ENG. DETAILS;<br>LOUR TO MATCH EXISTING<br>TER TO CONNECT<br>WATER SYSTEM                                  |              |
| BE FILLED AND MADE<br>CH EXISTING WALL<br>N TO AS 1288<br>GH CHILDPROOF FENCING<br>ATE AS PER SWIMMING<br>S1926.1 - 2007.   |              |
| TH NCC STANDARDS                                                                                                            |              |
|                                                                                                                             |              |