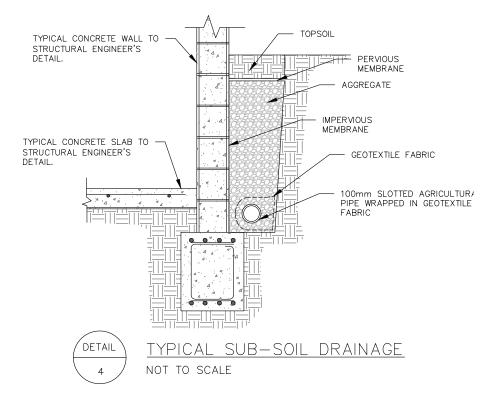

--------------------|
| Stellen Consulting ABN 61 149 095 189 |

|      | 187 RIVERVIEW ROAD, AVALON BEACH |                             |              |      |  |  |  |  |
|------|----------------------------------|-----------------------------|--------------|------|--|--|--|--|
|      |                                  | PIPE LAYOUT - FIRST FLOOR 8 | GARAGE FLOOR |      |  |  |  |  |
| Size | Status                           |                             | Drg No.      | Rev. |  |  |  |  |
| A3   |                                  | FOR DA                      | DR-002       | 0    |  |  |  |  |





## TYPICAL RAINWATER REUSE TANK ELEVATION

NOT TO SCALE

NOTES:

1. RAINWATER TANK MUST MEET, AND BE INSTALLED IN ACCORDANCE WITH THE REQUIREMENTS OF ALL APPLICABLE REGULATORY AUTHORITIES.







## IN GROUND FIRST FLUSH DIVERTER

NOT TO SCALE

NOTES:

- 1. INSTALL WITH MINIMUM 5 DEGREE SLOPE.
- 2. DIVERTER VOLUME TO BE MIN 118 L (1500mm of DN 300).





## 600 SQUARE MEDIUM DUTY PIT

NOT TO SCALE

#### NOTES:

- 1. 'LYSAGHT' MAXIMESH RH3030 (HOT DIPPED GALVANISED) OR EQUIVALENT.
- MAXI MESH SCREENS MUST BE PLACED SUCH THAT THE LONG AXIS OF THE OVAL SHAPED HOLES ARE ORIENTATED HORIZONTALLY WITH THE PROTRUDING LIP ANGLED UPWARDS AND FACING TOWARDS THE OUTLET
- 3. 20DIA AT 150 SPACING AT BASE OF SUMP. BEDDING TO BE 100 THICK SAND/GRAVEL MATERIAL.



TYPICAL OUTLET STRUCTURE ON WATERFRONT LAND NOT TO SCALE

NOT FOR CONSTRUCTION

| _         | This drawing is confidential and shall only be used for the purposes of this project. |     |            |        |             |      |