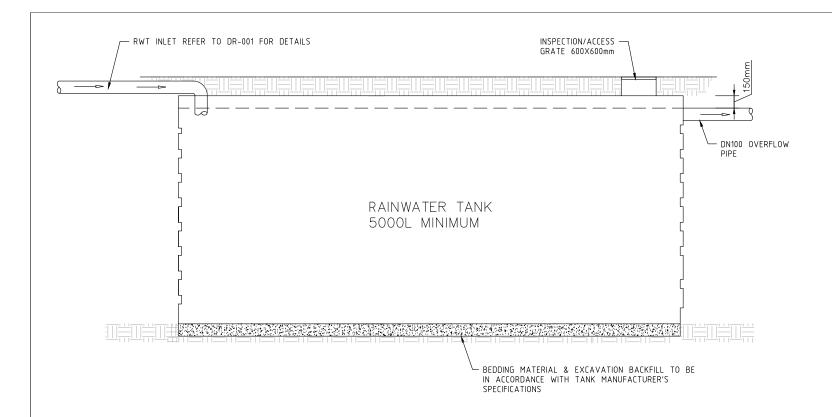

## TYPICAL RAINWATER REUSE TANK ELEVATION

NOT TO SCALE

NOTES:

1. RAINWATER TANK MUST MEET, AND BE INSTALLED IN ACCORDANCE WITH THE REQUIREMENTS OF ALL APPLICABLE REGULATORY AUTHORITIES.