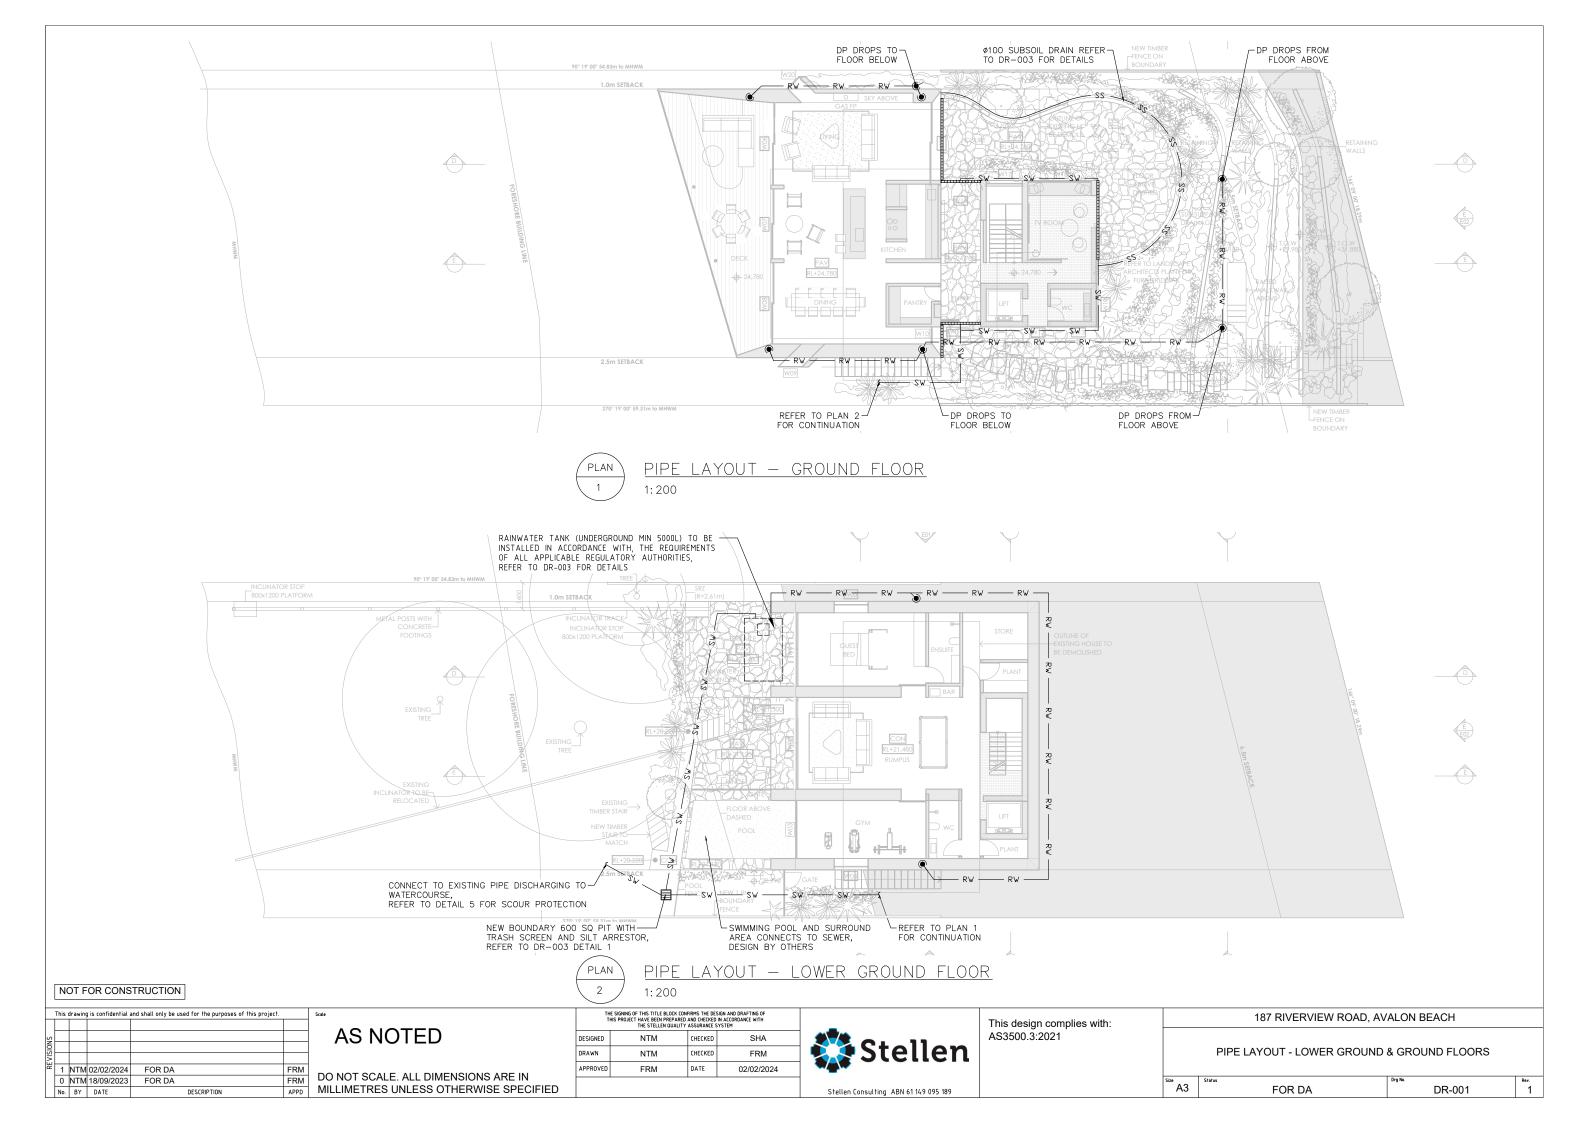

### DRAWING INDEX:

DR-000 LEGEND

DR-001 PIPE LAYOUT - LOWER GROUND & GROUND FLOORS

DR-002 PIPE LAYOUT - FIRST FLOOR & GARAGE FLOOR

DR-003 DETAILS

#### NOTES:

- 1. ALL DIMENSIONS TO BE CONFIRMED ON SITE PRIOR TO CONSTRUCTION.
- 2. SITE LAYOUT BASED ON ARCHITECTURAL PLANS BY ABA ANDREW BURGES ARCHITECTS (SEPTEMBER 2023).
- 3. LOCATION OF ALL SERVICES MUST BE CONFIRMED ON SITE PRIOR TO COMMENCEMENT OF EXCAVATION WORKS.
- 4. ALL STORMWATER DRAINAGE PIPES AND ASSOCIATED DEVICES ARE TO BE INSTALLED IN ACCORDANCE WITH THE RELEVANT STANDARDS, THE BUILDING CODE OF AUSTRALIA, MANUFACTURER'S RECOMMENDATIONS, SYDNEY CATCHMENT AUTHORITY RECOMMENDED PRACTICE. AND LOCAL COUNCIL, AS APPLICABLE.
- 5. ALL INVERT LEVELS PROVIDED ON THIS DRAWING ARE REDUCED TO AHD AND BASED ON INTERPOLATED SURFACE LEVELS AND SYSTEM REQUIREMENTS.
- 6. WHERE POSSIBLE, PIPEWORK SHALL BE LOCATED EXTERNAL TO THE BUILDING.
- 7. DOWNPIPES AND STORMWATER LINES TO BE SEALED DN100 uPVC UNLESS OTHERWISE NOTED.
- 8. STORMWATER PIPES TO BE GRADED AT A MINIMUM 1% UNLESS NOTED OTHERWISE.
- 9. ALTERNATIVE GUTTER AND DOWNPIPE CONFIGURATION MAY BE INSTALLED PROVIDED IT COMPLIES WITH AS3500.
- 10. ALL PIPE AND CONDUITS TO BE MARKED IN ACCORDANCE WITH AS1345 - 1995.
- 11. TRENCHES AND SERVICE SEPARATIONS IN ACCORDANCE WITH AS/NZS 5601, AS/NZS 3500, AND AS/CA S009.