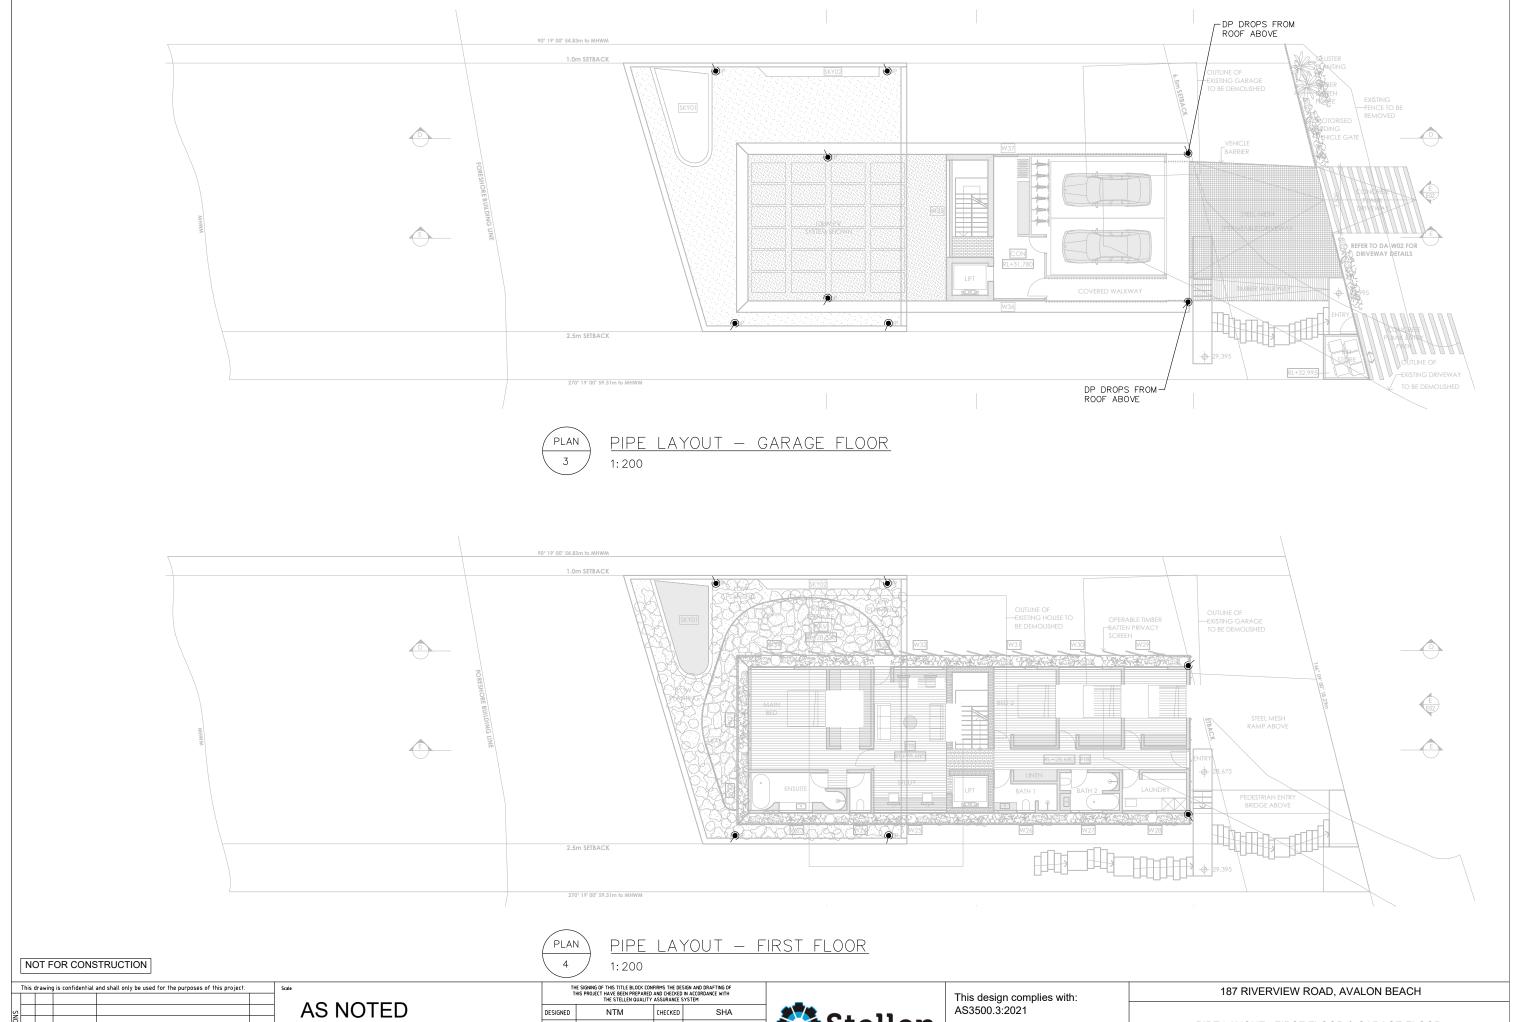

### DRAWING INDEX:

DR-000 LEGEND

DR-001 PIPE LAYOUT - LOWER GROUND & GROUND FLOORS

DR-002 PIPE LAYOUT - FIRST FLOOR & GARAGE FLOOR

DR-003 DETAILS

| <b>Stellen</b>                        |
|---------------------------------------|
| Stellen Consulting ABN 61 149 095 189 |

|      | 187 RIVERVIEW ROAD, AVALON BEACH |                             |              |      |  |  |  |  |
|------|----------------------------------|-----------------------------|--------------|------|--|--|--|--|
|      |                                  | PIPE LAYOUT - FIRST FLOOR 8 | GARAGE FLOOR |      |  |  |  |  |
| Size | Status                           |                             | Drg No.      | Rev. |  |  |  |  |
| A3   |                                  | FOR DA                      | DR-002       | 0    |  |  |  |  |