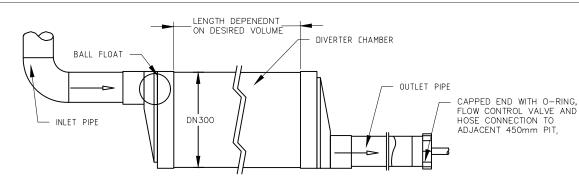

## IN GROUND FIRST FLUSH DIVERTER

NOT TO SCALE

NOTES:

- 1. INSTALL WITH MINIMUM 5 DEGREE SLOPE.
- 2. DIVERTER VOLUME TO BE MIN 118 L (1500mm of DN 300).