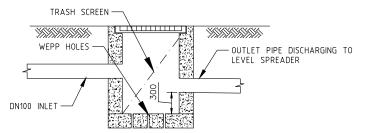

#### NOTES:

- 1. 'LYSAGHT' MAXIMESH RH3030 (HOT DIPPED GALVANISED) OR EQUIVALENT.
- MAXI MESH SCREENS MUST BE PLACED SUCH THAT THE LONG AXIS OF THE OVAL SHAPED HOLES ARE ORIENTATED HORIZONTALLY WITH THE PROTRUDING LIP ANGLED UPWARDS AND FACING TOWARDS THE OUTLET
- 3. 20DIA AT 150 SPACING AT BASE OF SUMP. BEDDING TO BE 100 THICK SAND/GRAVEL MATERIAL.

TYPICAL OUTLET STRUCTURE ON WATERFRONT LAND NOT TO SCALE

NOT FOR CONSTRUCTION

| _         | This drawing is confidential and shall only be used for the purposes of this project. |     |            |        |             |      |  |  |
|-----------|---------------------------------------------------------------------------------------|-----|------------|--------|-------------|------|--|--|
|           |                                                                                       |     |            |        |             |      |  |  |
| SNO       |                                                                                       |     |            |        |             |      |  |  |
| REVISIONS |                                                                                       |     |            |        |             |      |  |  |
| RE        | 1                                                                                     | NTM | 02/02/2024 | FOR DA |             | FRN  |  |  |
|           | 0                                                                                     | NTM | 18/09/2023 | FOR DA |             | FRN  |  |  |
|           | No.                                                                                   | BY  | DATE       |        | DESCRIPTION | APPE |  |  |