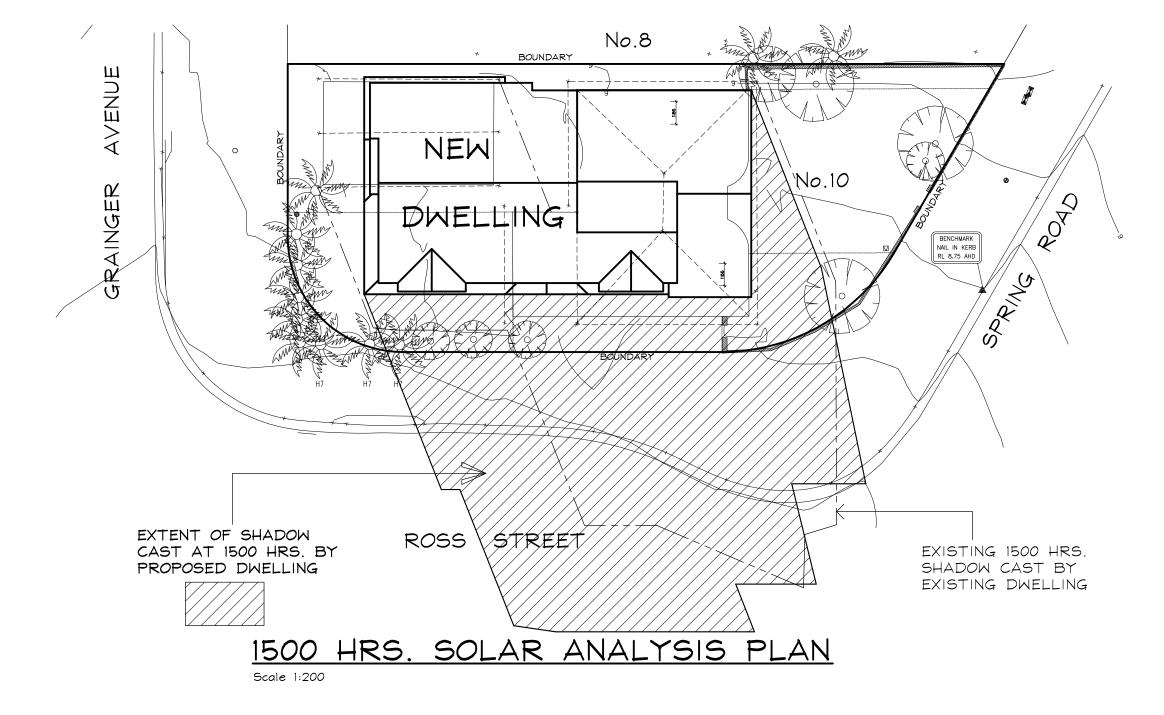

Scale 1:200

EXTENT OF SHADOW CAST AT 900 HRS. BY PROPOSED DWELLING

900 HRS. SOLAR ANALYSIS PLAN

OFFICE - 39 GAVENLOCK ROAD TUGGERAH 2259 P.O. BOX 5240 CHITTAWAY BAY N.S.W. 2261 Tel : (02) 4352 1189 Fax : (02) 4352 1198 Builders Lic. 158741C ABN 65 687 862 151 This drawing and design remains the property of CLASSIC COUNTRY COTTAGES and may not be copied in whole or in part without prior approval of CLASSIC COUNTRY COTTAGES PROJECT PROPOSED NEW DWELLING 10 SPRING ROAD NORTH CURL CURL FOR Mr. C. & Mrs. L. WATSON DATE DEC. 2019 SCALE 1:200