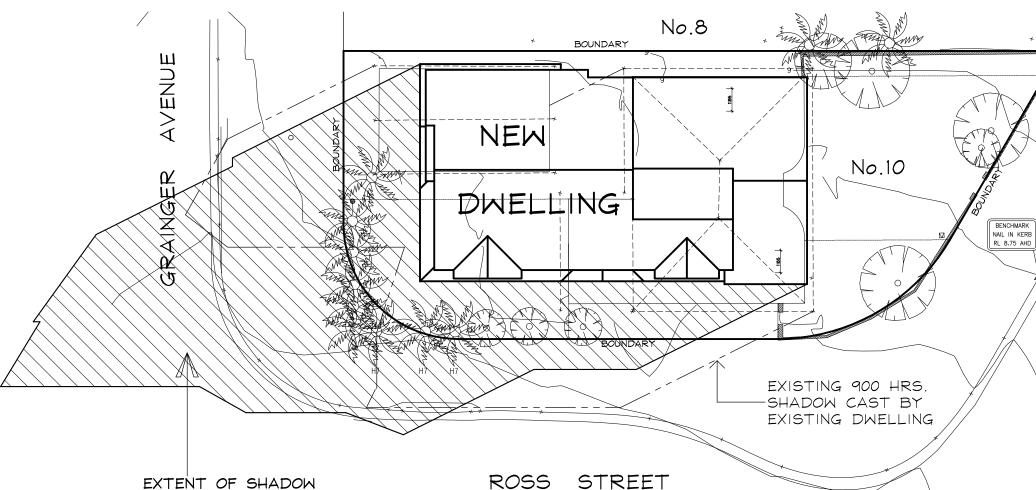

Scale 1:200

EXTENT OF SHADOW CAST AT 900 HRS. BY PROPOSED DWELLING

900 HRS. SOLAR ANALYSIS PLAN

OFFICE - 39 GAVENLOCK ROAD TUGGERAH 2259 P.O. BOX 5240 CHITTAWAY BAY N.S.W. 2261 Tel : (02) 4352 1189 Fax : (02) 4352 1198 Builders Lic. 158741C ABN 65 687 862 151 This drawing and design remains the property of CLASSIC COUNTRY COTTAGES and may not be copied in whole or in part without prior approval of CLASSIC COUNTRY COTTAGES PROJECT PROPOSED NEW DWELLING 10 SPRING ROAD NORTH CURL CURL FOR Mr. C. & Mrs. L. WATSON DATE DEC. 2019 SCALE 1:200