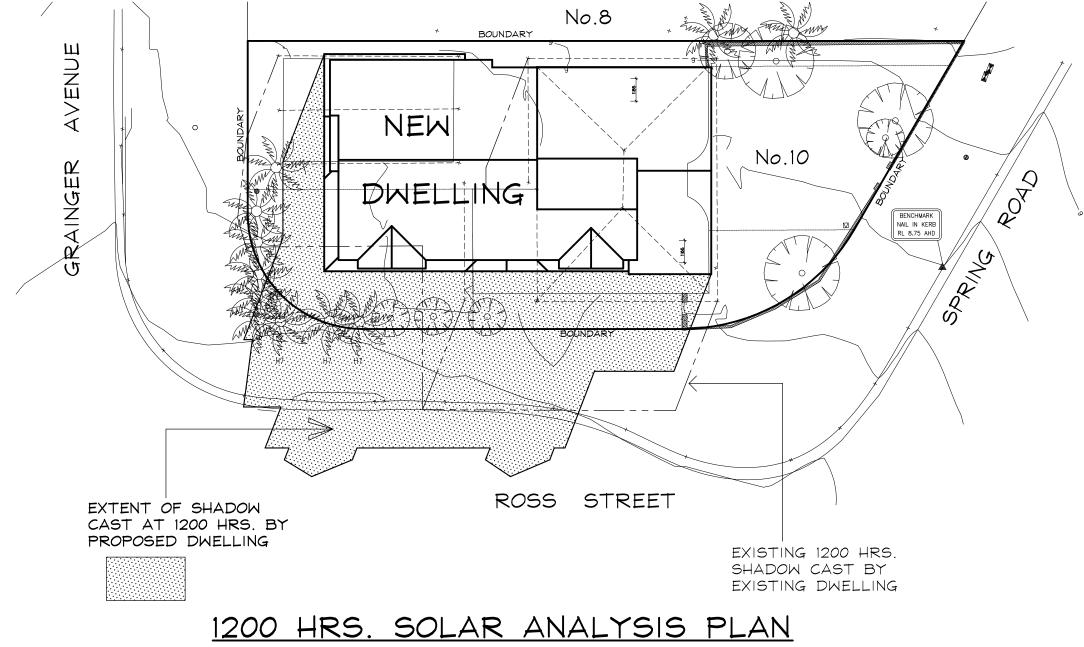

• To indicate the shadow cast by existing buildings and structures on the site and in the surrounding area

Scale 1:200

EXTENT OF SHADOW CAST AT 900 HRS. BY PROPOSED DWELLING

900 HRS. SOLAR ANALYSIS PLAN

OFFICE - 39 GAVENLOCK ROAD TUGGERAH 2259 P.O. BOX 5240 CHITTAWAY BAY N.S.W. 2261 Tel : (02) 4352 1189 Fax : (02) 4352 1198 Builders Lic. 158741C ABN 65 687 862 151 This drawing and design remains the property of CLASSIC COUNTRY COTTAGES and may not be copied in whole or in part without prior approval of CLASSIC COUNTRY COTTAGES PROJECT PROPOSED NEW DWELLING 10 SPRING ROAD NORTH CURL CURL FOR Mr. C. & Mrs. L. WATSON DATE DEC. 2019 SCALE 1:200