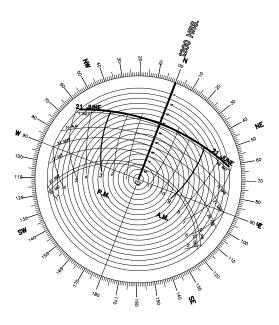

<sup>јов №.</sup>

dwg. no.

REV

Scale 1:200

SOLAR ROSE 21 st. JUNE

OFFICE - 39 GAVENLOCK ROAD TUGGERAH 2259 P.O. BOX 5240 CHITTAWAY BAY N.S.W. 2261 Tel : (02) 4352 1189 Fax : (02) 4352 1198 Builders Lic. 158741C ABN 65 687 862 151 C This drawing and design remains the property of CLASSIC COUNTRY COTTAGES and may not be copied in whole or in part without prior approval of CLASSIC COUNTRY COTTAGES PROJECT **PROPOSED NEW DWELLING** 

**10 SPRING ROAD** NORTH CURL CURL FOR Mr. C. & Mrs. L. WATSON DATE **DEC. 2019** SCALE **1:200** JOB No. DWG. No. REV A 10

CC161

SOLAR ROSE 21 st. JUNE

OFFICE - 39 GAVENLOCK ROAD TUGGERAH 2259 P.O. BOX 5240 CHITTAWAY BAY N.S.W. 2261 Tel : (02) 4352 1189 Fax : (02) 4352 1198 Builders Lic. 158741C ABN 65 687 862 151 C This drawing and design remains the property of CLASSIC COUNTRY COTTAGES and may not be copied in whole or in part without prior approval of CLASSIC COUNTRY COTTAGES PROJECT **PROPOSED NEW DWELLING** 

**10 SPRING ROAD** NORTH CURL CURL FOR Mr. C. & Mrs. L. WATSON DATE **DEC. 2019** SCALE **1:200** JOB No. DWG. No. REV A 10

CC161