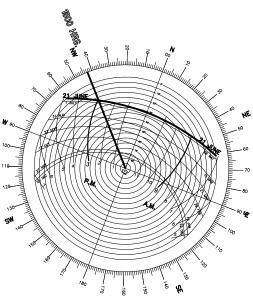

<sup>јов №.</sup>

dwg. no.

REV

Scale 1:200

SOLAR ROSE 21 st. JUNE

OFFICE - 39 GAVENLOCK ROAD TUGGERAH 2259 P.O. BOX 5240 CHITTAWAY BAY N.S.W. 2261 Tel : (02) 4352 1189 Fax : (02) 4352 1198 Builders Lic. 158741C ABN 65 687 862 151 C This drawing and design remains the property of CLASSIC COUNTRY COTTAGES and may not be copied in whole or in part without prior approval of CLASSIC COUNTRY COTTAGES PROJECT **PROPOSED NEW DWELLING** 

**10 SPRING ROAD** NORTH CURL CURL FOR Mr. C. & Mrs. L. WATSON DATE **DEC. 2019** SCALE **1:200** JOB No. DWG. No. REV A 10

CC161

SOLAR ROSE 21 st. JUNE

OFFICE - 39 GAVENLOCK ROAD TUGGERAH 2259 P.O. BOX 5240 CHITTAWAY BAY N.S.W. 2261 Tel : (02) 4352 1189 Fax : (02) 4352 1198 Builders Lic. 158741C ABN 65 687 862 151 C This drawing and design remains the property of CLASSIC COUNTRY COTTAGES and may not be copied in whole or in part without prior approval of CLASSIC COUNTRY COTTAGES PROJECT **PROPOSED NEW DWELLING** 

**10 SPRING ROAD** NORTH CURL CURL FOR Mr. C. & Mrs. L. WATSON DATE **DEC. 2019** SCALE **1:200** JOB No. DWG. No. REV A 10

CC161