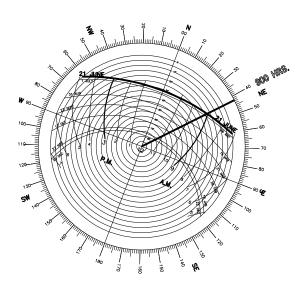

<sup>јов №.</sup>

dwg. no.

REV

Scale 1:200

SOLAR ROSE 21 st. JUNE

OFFICE - 39 GAVENLOCK ROAD TUGGERAH 2259 P.O. BOX 5240 CHITTAWAY BAY N.S.W. 2261 Tel : (02) 4352 1189 Fax : (02) 4352 1198 Builders Lic. 158741C ABN 65 687 862 151 C This drawing and design remains the property of CLASSIC COUNTRY COTTAGES and may not be copied in whole or in part without prior approval of CLASSIC COUNTRY COTTAGES PROJECT **PROPOSED NEW DWELLING** 

**10 SPRING ROAD** NORTH CURL CURL FOR Mr. C. & Mrs. L. WATSON DATE **DEC. 2019** SCALE **1:200** JOB No. DWG. No. REV A 10

CC161

SOLAR ROSE 21 st. JUNE

OFFICE - 39 GAVENLOCK ROAD TUGGERAH 2259 P.O. BOX 5240 CHITTAWAY BAY N.S.W. 2261 Tel : (02) 4352 1189 Fax : (02) 4352 1198 Builders Lic. 158741C ABN 65 687 862 151 C This drawing and design remains the property of CLASSIC COUNTRY COTTAGES and may not be copied in whole or in part without prior approval of CLASSIC COUNTRY COTTAGES PROJECT **PROPOSED NEW DWELLING** 

**10 SPRING ROAD** NORTH CURL CURL FOR Mr. C. & Mrs. L. WATSON DATE **DEC. 2019** SCALE **1:200** JOB No. DWG. No. REV A 10

CC161