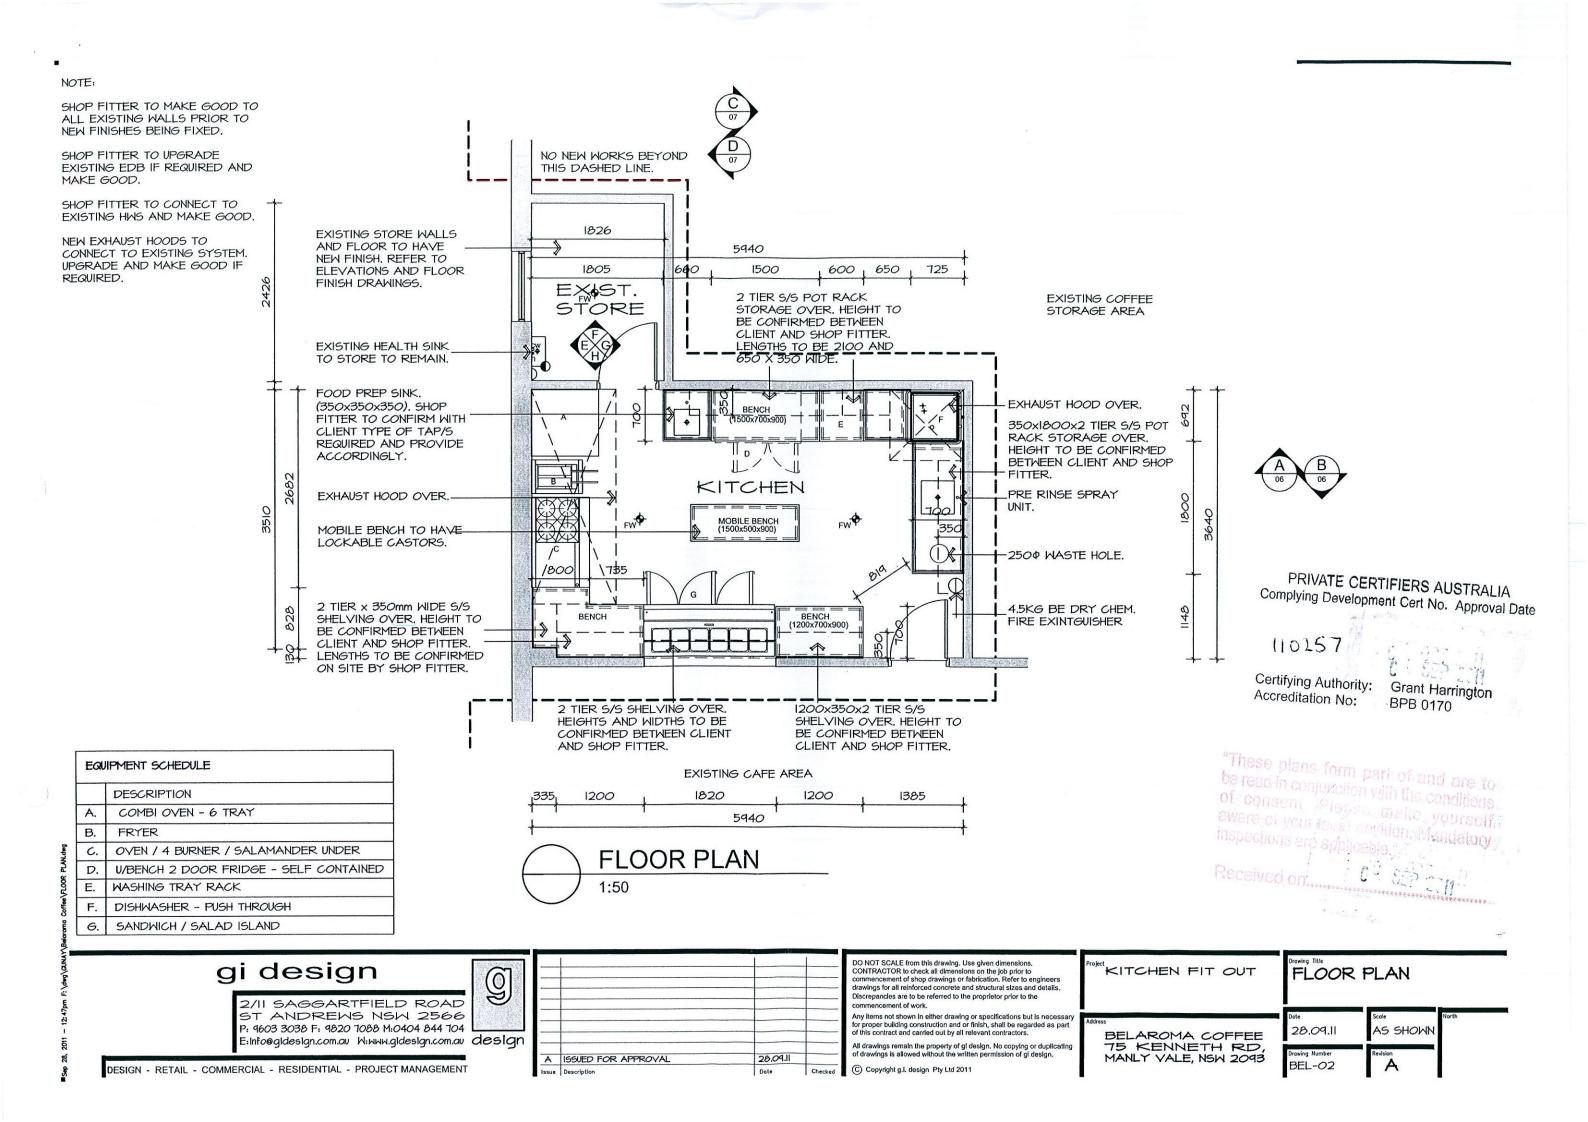

DESIGN - RETAIL - COMMERCIAL - RESIDENTIAL - PROJECT MANAGEMENT

A ISSUED FOR APPROVAL

NOTE:

LIGHTING TO EXHAUST HOODS TO BE GREASE AND HEAT RESISTANT.

HEIGHTS OF EXHAUST HOODS TO BE DETERMINED ON SITE BETWEEN SHOP FITTER AND CLIENT. NEW HOODS TO CONNECT TO EXISTING IF AVAILABLE.

EXHAUST HOODS TO COMPLY WITH ASI668.I-1998 AND ASI668.2-1991.

EXISTING SET PLASTERBOARD CEILINGS TO BE PATCHED/MADE GOOD AND REPAINTED IF REQUIRED. SHOP FITTER TO ENSURE NO HOLES ARE PRESENT.

SHOP FITTER TO LINE EXISTING WALLS IF REQUIRED AND MAKE GOOD.

REFER TO FLOOR PLAN FOR EQUIPMENT SCHEDULE.

PRIVATE CERTIFIERS AUSTRALIA Complying Development Cert No. Approval Date

110257

Certifying Authority: Grant Harrington Accreditation No:

BPB 0170

These plans form part of and are to be read in conjunction with the conditions of consent Please make yourself aware or your legal position. Mandatory