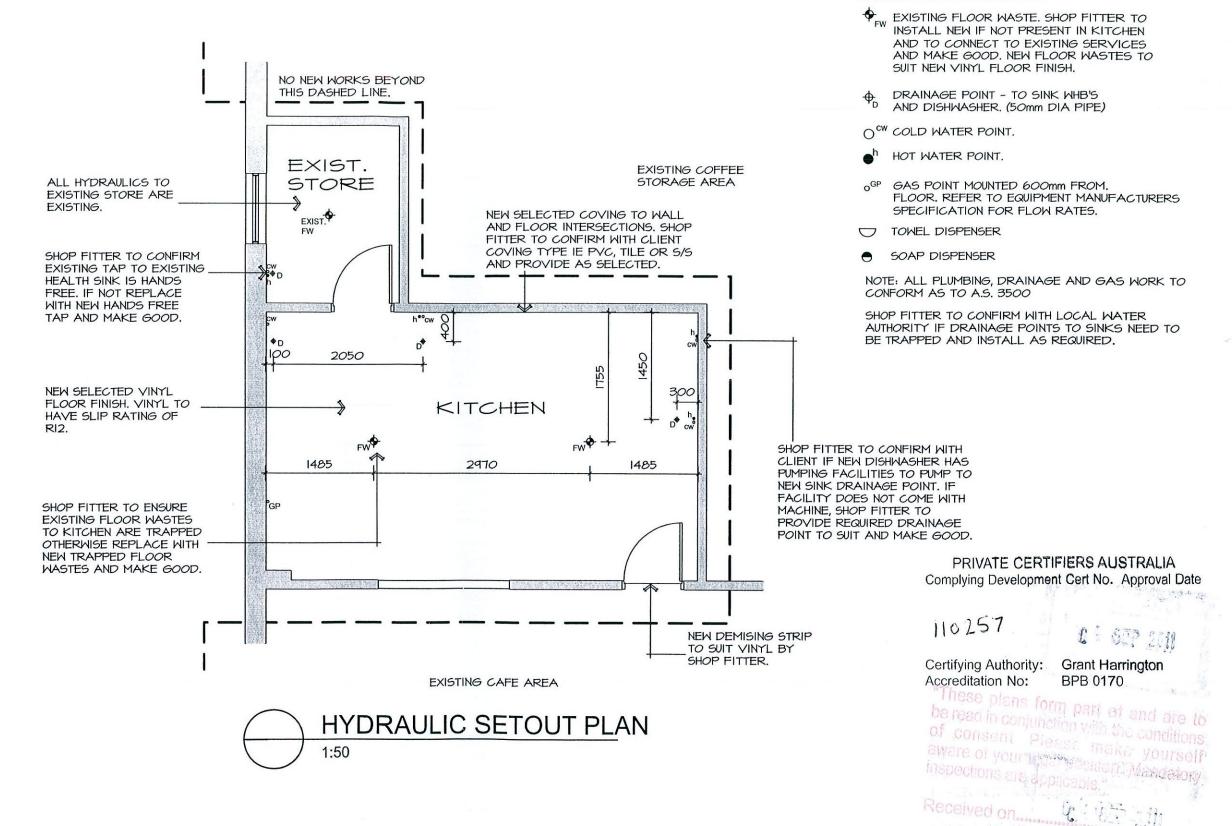

BELAROMA COFFEE 75 KENNETH RD MANLY VALE, NSW 2093

28.09.11

AS SHOWN BEL-07

NOTE: SHOP FITTER TO CONNECT AND REPOSITION OR RELOCATE EXISTING SERVICES IE GREASE LINE, SEWER ETC IF REQUIRED AND MAKE GOOD.

SHOP FITTER TO CONFIRM WITH LOCAL WATER AUTHORITY IF DRAINAGE POINTS TO SINKS NEED TO BE TRAPPED AND INSTALL AS REQUIRED.

ALL NEW DRAINAGE LINES TO CONNECT TO EXISTING GREASE LINE AND MADE GOOD.

NEW VINYL FLOOR TO DRAIN TO FLOOR WASTES.

WATER/DRAINAGE/GAS LEGEND

ISep 28, 2011 - 12:48pm F: \dwg\GUNAY\Belarc