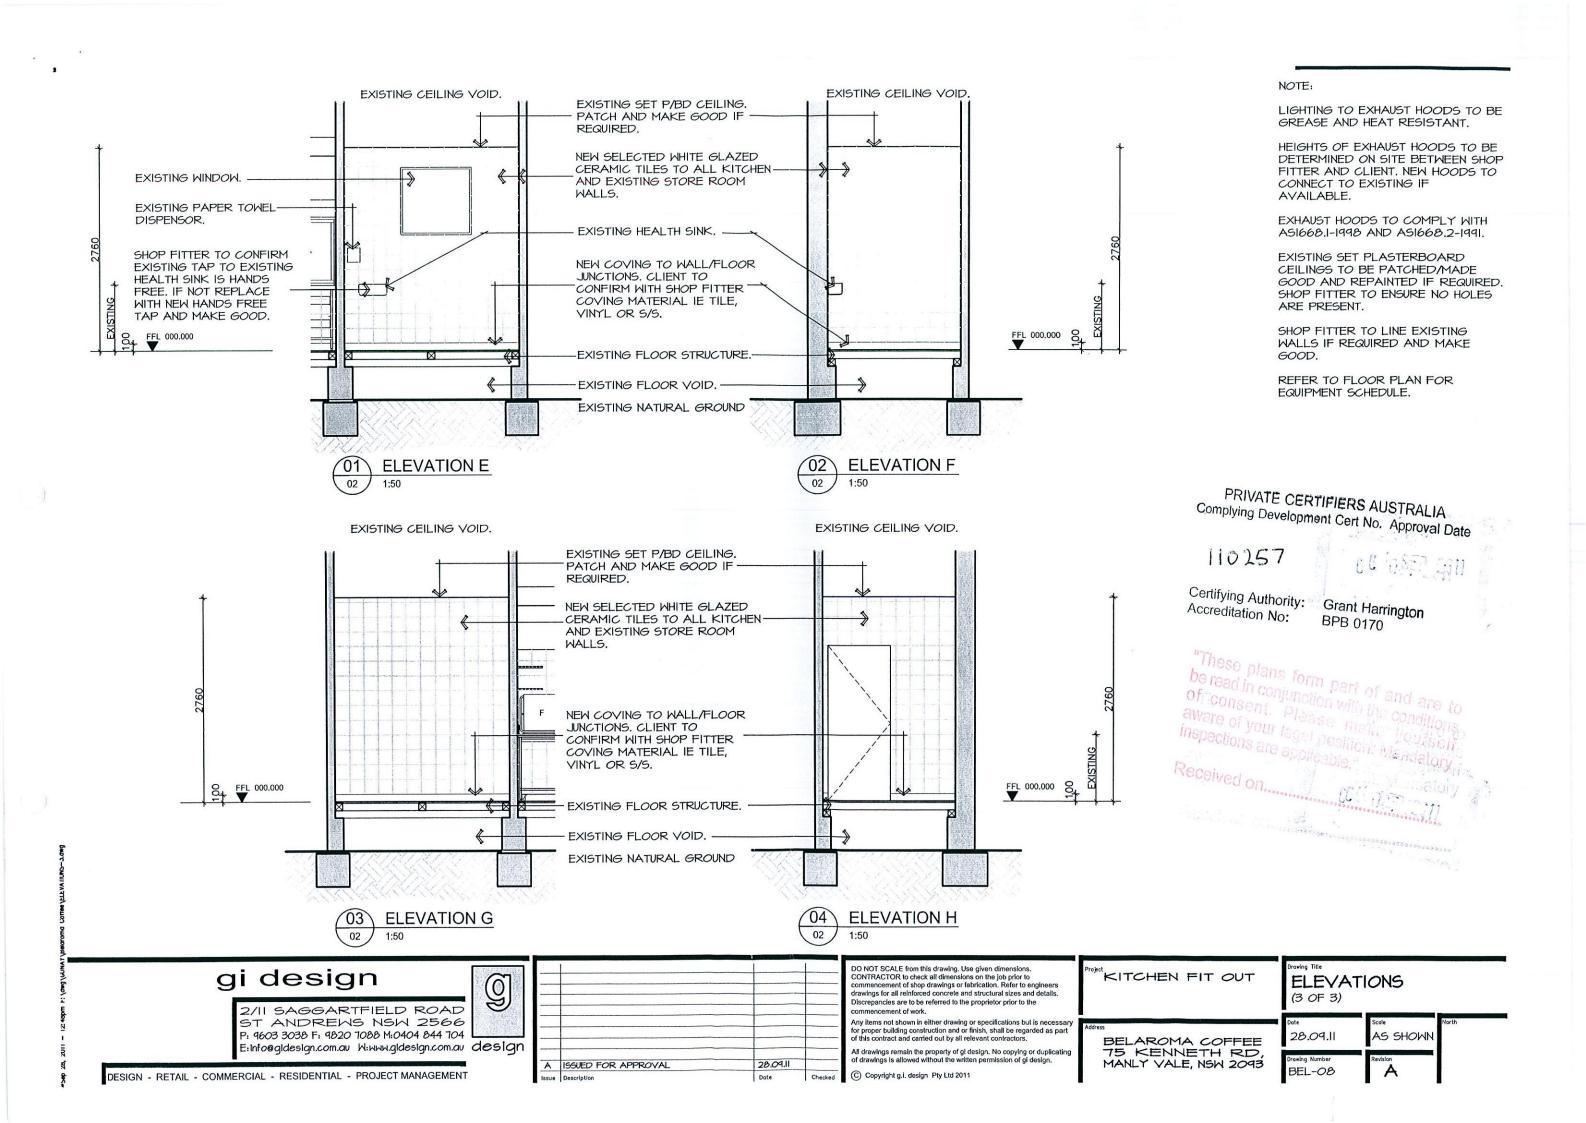

DESIGN - RETAIL - COMMERCIAL - RESIDENTIAL - PROJECT MANAGEMENT

A ISSUED FOR APPROVAL

NOTE:

LIGHTING TO EXHAUST HOODS TO BE GREASE AND HEAT RESISTANT.

HEIGHTS OF EXHAUST HOODS TO BE DETERMINED ON SITE BETWEEN SHOP FITTER AND CLIENT. NEW HOODS TO CONNECT TO EXISTING IF AVAILABLE.

EXHAUST HOODS TO COMPLY WITH ASI668.I-1998 AND ASI668.2-1991.

EXISTING SET PLASTERBOARD CEILINGS TO BE PATCHED/MADE GOOD AND REPAINTED IF REQUIRED. SHOP FITTER TO ENSURE NO HOLES ARE PRESENT.

SHOP FITTER TO LINE EXISTING WALLS IF REQUIRED AND MAKE GOOD.

REFER TO FLOOR PLAN FOR EQUIPMENT SCHEDULE.

PRIVATE CERTIFIERS AUSTRALIA Complying Development Cert No. Approval Date

110257

Certifying Authority: Grant Harrington Accreditation No:

BPB 0170

These plans form part of and are to be read in conjunction with the conditions of consent Please make yourself aware or your legal position. Mandatory