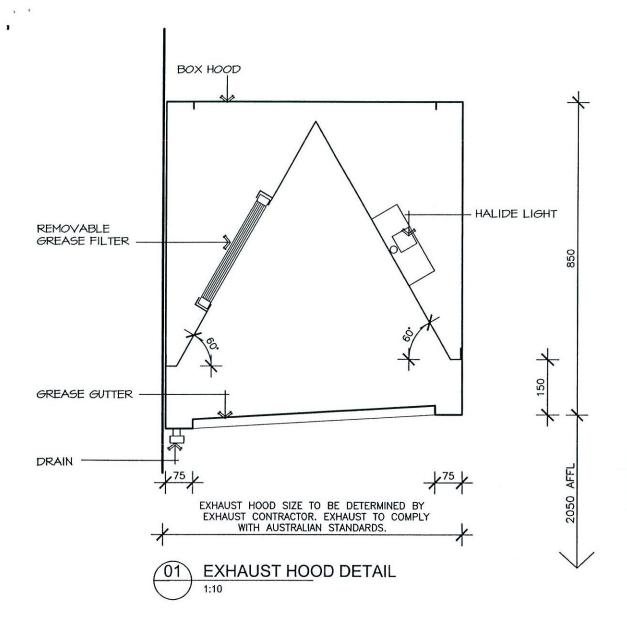

DESIGN - RETAIL - COMMERCIAL - RESIDENTIAL - PROJECT MANAGEMENT

A ISSUED FOR APPROVAL

NOTE:

LIGHTING TO EXHAUST HOODS TO BE GREASE AND HEAT RESISTANT.

HEIGHTS OF EXHAUST HOODS TO BE DETERMINED ON SITE BETWEEN SHOP FITTER AND CLIENT. NEW HOODS TO CONNECT TO EXISTING IF AVAILABLE.

EXHAUST HOODS TO COMPLY WITH ASI668.I-1998 AND ASI668.2-1991.

EXISTING SET PLASTERBOARD CEILINGS TO BE PATCHED/MADE GOOD AND REPAINTED IF REQUIRED. SHOP FITTER TO ENSURE NO HOLES ARE PRESENT.

SHOP FITTER TO LINE EXISTING WALLS IF REQUIRED AND MAKE GOOD.

REFER TO FLOOR PLAN FOR EQUIPMENT SCHEDULE.

PRIVATE CERTIFIERS AUSTRALIA Complying Development Cert No. Approval Date

110257

Certifying Authority: Grant Harrington Accreditation No:

BPB 0170

These plans form part of and are to be read in conjunction with the conditions of consent Please make yourself aware or your legal position. Mandatory