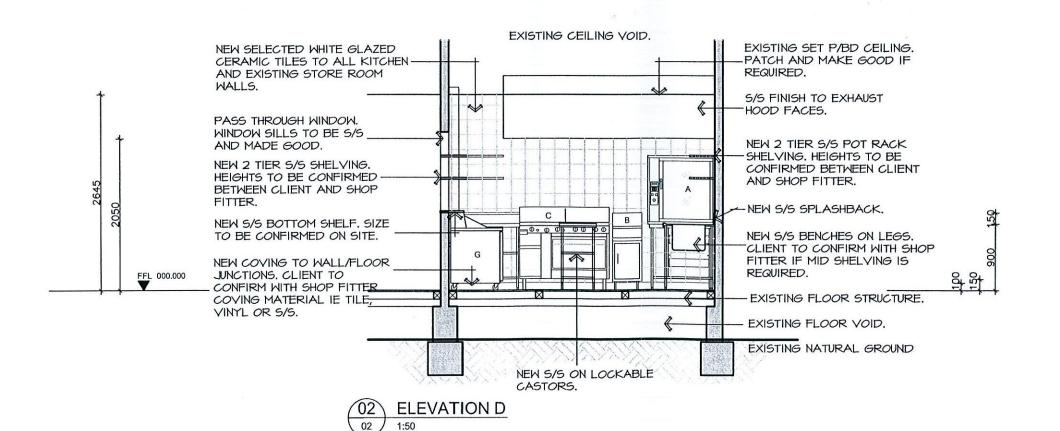

DESIGN - RETAIL - COMMERCIAL - RESIDENTIAL - PROJECT MANAGEMENT

A ISSUED FOR APPROVAL

NOTE:

LIGHTING TO EXHAUST HOODS TO BE GREASE AND HEAT RESISTANT.

HEIGHTS OF EXHAUST HOODS TO BE DETERMINED ON SITE BETWEEN SHOP FITTER AND CLIENT. NEW HOODS TO CONNECT TO EXISTING IF AVAILABLE.

EXHAUST HOODS TO COMPLY WITH ASI668.I-1998 AND ASI668.2-1991.

EXISTING SET PLASTERBOARD CEILINGS TO BE PATCHED/MADE GOOD AND REPAINTED IF REQUIRED. SHOP FITTER TO ENSURE NO HOLES ARE PRESENT.

SHOP FITTER TO LINE EXISTING WALLS IF REQUIRED AND MAKE GOOD.

REFER TO FLOOR PLAN FOR EQUIPMENT SCHEDULE.

PRIVATE CERTIFIERS AUSTRALIA Complying Development Cert No. Approval Date

110257

Certifying Authority: Grant Harrington Accreditation No:

BPB 0170

These plans form part of and are to be read in conjunction with the conditions of consent Please make yourself aware or your legal position. Mandatory