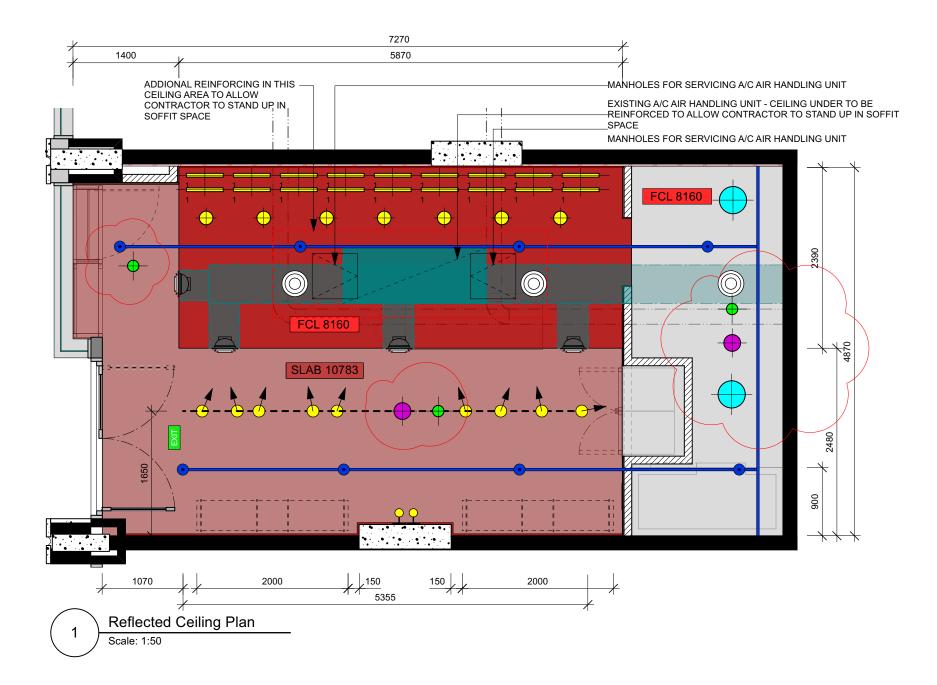

### RCP LEGEND

### NOTES

THIS DRAWING CONTAINS COLOUR INFORMATION. CHECK ALL DIMENSIONS ON SITE.

ENSURE FITOUT DESIGN COMPLIES WITH FITOUT GUIDELINE LISTED IN THE TENANT INFORMATION MANUAL INCLUDING GREEN STAR AND HERITAGEREQUIREMENTS WHERE APPLICABLE.

ALL SLAB PENETRATIONS TO HAVE FIRE COLLARS AND BE FIRE RATED.

HEAT DETECTORS TO BE PROVIDED INSTEAD OF SMOKE DETECTORS IN FOOD PREP/BACK OF HOUSE AREA.

ELECTRICAL DRAWINGS COMPLY WITH AS3000-2018 AND PART J6 OF BCA 2019 AMENDMENT 1.

EXIST SIGNS COMPLIES WITH BCA CLAUSE 4.4

CONTRACTOR MUST ENSURE THAT ALL MATERIALS COMPLY WITH THE FIRE RESISTANCE REQUIREMENTS OF THE NATIONAL CONSTRUCTION CODE (NCC) BUILDING CODE OF AUSTRALIA (BCA) VOL. 1, SPECIFICATION C1.8/C1.10, AND THE RELEVANT AUSTRALIAN STANDARDS, INCLUDING AS 1530.4 (FIRE RESISTANCE TESTS) AND AS/NZS 3837 (METHOD OF TEST FOR HEAT AND SMOKE RELEASE). CERTIFICATION OF COMPLIANCE MUST BE PROVIDED PRIOR TO INSTALLATION.

|       | Dwg Title  | Dwn Date       |
|-------|------------|----------------|
| RY    | PLAN - RCP | SJ/MB 3/4/2025 |
|       | Dwg No.    | Rev            |
| MANLY | WGB_M_005  | D              |