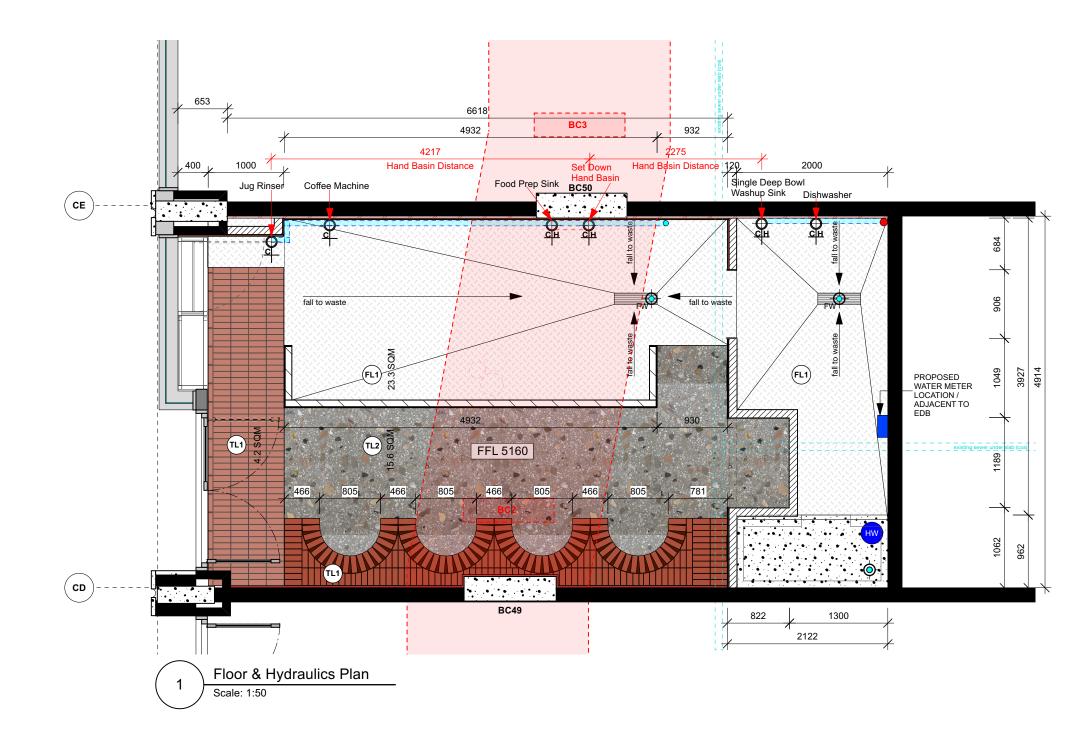

### LEGEND

### HYDRAULICS LEGEND

 $\oplus^{\mathsf{FW}}$ FLOOR WASTE

- $\oplus$ WASTE LOCATION POINT
- COLD WATER EXIT POINT THROUGH WALL OR <u>c</u> FLOOR
- COLD AND HOT WATER EXIT POINT THROUGH WALL OR FLOOR СН
- -\_\_\_\_\_ NEW TUNDISH LOCATION POINT FOR COOLROOM
- $\ominus$ GAS ISOLATOR / CONNECTION POINT
- STAINLESS STEEL FLOOR DRAIN
  - NO PENETRATIONS IN THIS AREA BEAMS AND COLUMNS BELOW SLAB
  - EXISTING PENETRATIONS CONTRACTOR TO USE WHERE POSSIBLE
  - PROPOSED SLAB PENETRATIONS ALL PENETRATIONS MUST BE FIRE RATED APPROXIMATE LOCATION CHECK ON SITE.
  - PROPOSED PLUMBING TO CONNECT ALL WASTE POINTS BEHIND STAINLESS STEEL JOINERY. EXISTING PLUMBING UNDER SLAB - APPROXIMATE
  - LOCATION CHECK ON SITE.
- HOT WATER HEATER PROPOSED LOCATION

NOTES

THIS DRAWING CONTAINS COLOUR INFORMATION. CHECK ALL DIMENSIONS ON SITE.

CONTRACTOR TO ENSURE FLOOR FINISH COMPLIES WITH THE NATIONAL CONSTRUCTION CODE (NCC) – BUILDING CODE OF AUSTRALIA (BCA) VOL. 1, CLAUSE 02.10 & AS 4586:2013 SLIP RESISTANCE CLASSIFICATION.

### HYDRAULIC NOTES

TER SUPPLY TO HAVE WATER METER ADDED ALL PENETRATIONS TO HAVE FIRE COLLARS AND BE FIRE BATED, ELOOD STOP VALVE IS REQUIRED TO BE PROVIDED. FOR ALL GLASS/DISHWASHERS. WATER SUPPLY FROM APPLIANCES TO HAVE BACKFLOW PROTECTION.

TUNDISHES ARE TO BE PROVIDED AS NEEDED AND COORDINATED WITH HYDRAULICS/PLUMBING TRADE. PIPE MATERIALS ARE TO BE MATCHED WITH THE BASE BUILD OR AS3500, IF NOT COMPLIANT. ALL PIPEWORK IS REQUIRED TO BE LABELLED. ALL WORKS TO BE IN ACCORDANCE WITH AS3500.

### FLOORING NOTES

ALL FLOOR FINISHES IN FOH & BOH AREAS TO COMPLY WITH AS1428.1.2009.

ALL FOOD PREPARATION AREAS TO COMPLY WITH THE FOOD PREMISES DESIGN CODE AS4674-2004 INCLUDING COVING. ALL EQUIPMENT TO BE MANUFACTURED WITH ADJUSTABLE

LEGS WITH 150MM CLEARANCE UNDER FOR CLEANING OR LOCKABLE CASTORS.

|    | Dwg No.                   |       | Rev      |
|----|---------------------------|-------|----------|
| RY | PLAN - Floor & Hydraulics | SJ/MB | 3/4/2025 |

WGB M 004

Dwg Title

Date

Dwn

D 09.04.25 DA - Amended Hydraulics & RCP - Not For Construction

DA+D

email: studio@sarahjohnson.studio email: studio@daad.net.au