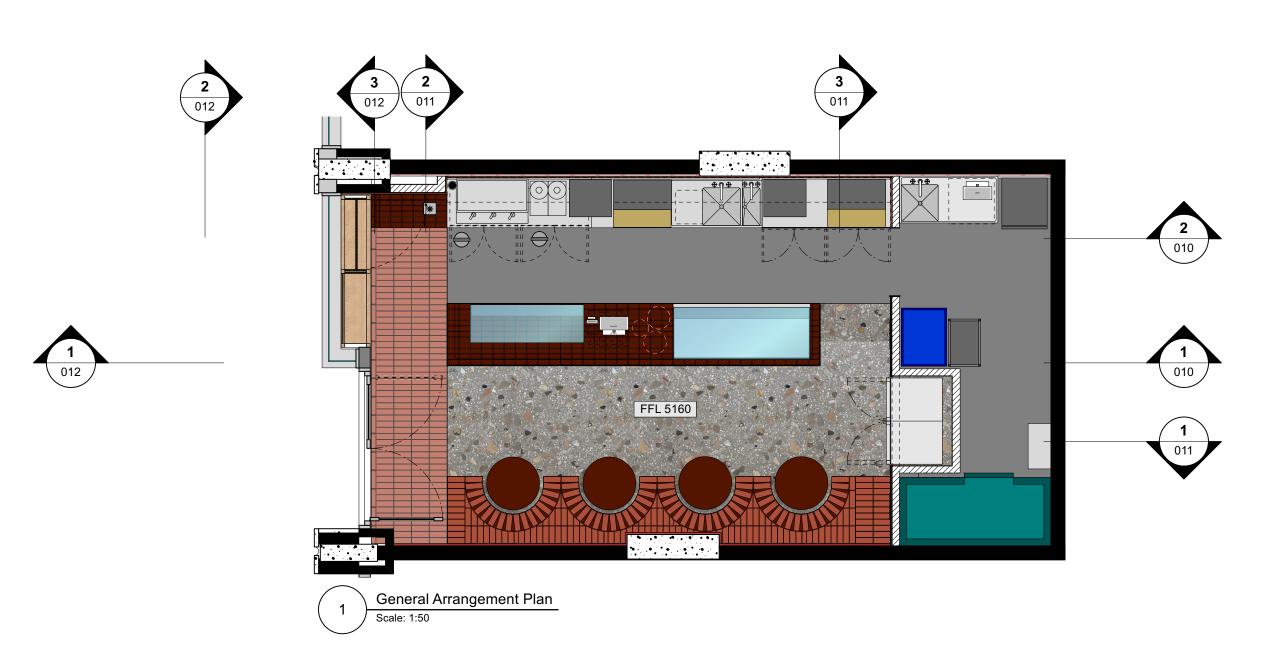

### Wholegreen Bakery Manly

Shop 7 / 8-28 THE CORSO, MANLY

Dwg Title Dwn Date SJ/MB 3/4/2025 PLAN - General Arrangement

Dwg No.

WGB\_M\_002

Rev