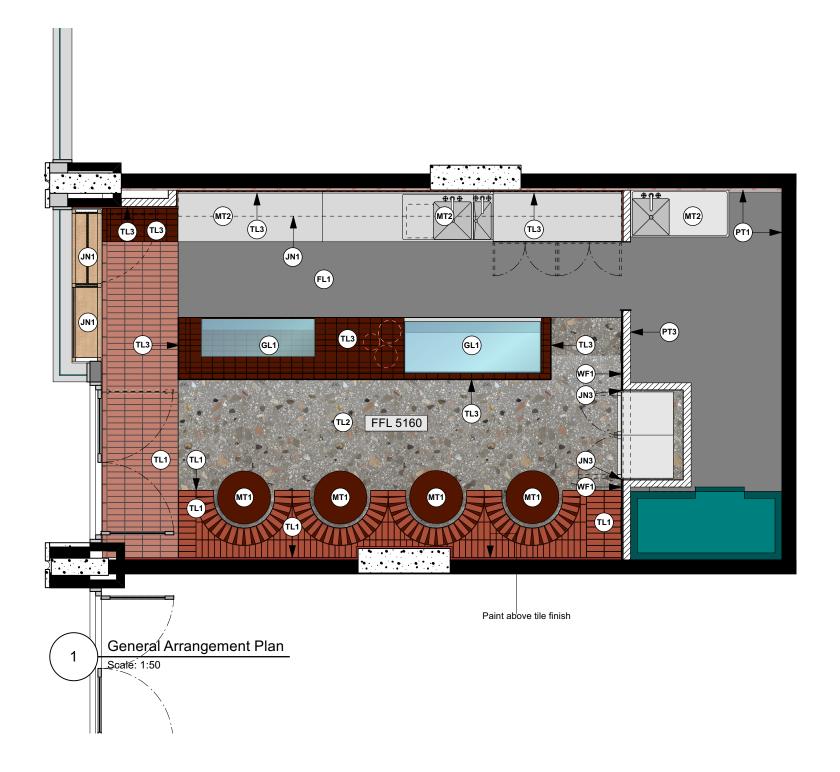

### Wholegreen Bakery Manly

Shop 7 / 8-28 THE CORSO, MANLY

Dwg Title Dwn Date SJ/MB 3/4/2025 PLAN - General Arrangement

Dwg No.

WGB\_M\_002

Rev

### TILE & FLOOR FINISHES

| (TL1) | Terracotta floor and seat tile                           |
|-------|----------------------------------------------------------|
| TL2   | Grey Terrazzo Tile                                       |
| (TL3) | Glazed Chocolate Tile<br>Counter and Merchandise display |
| (TL4) | BOH White Square Tile                                    |
| (FL1) | Back of House Non-Slip Safety FLoor                      |
|       |                                                          |

### WALL FINISHES

| (PT1) | Paint 01 - Reddy Brown - Low Sheen  |
|-------|-------------------------------------|
| PT2   | Paint 02 - Reddy Brown - Matt       |
| PT3   | Paint 03 - Light Grey BOH LS        |
| PT4   | Paint 04 - Reddy Brown - High Gloss |
| WF1   | Wall Finish - Cork 6mm & 12mm       |
| WF2   | Wall Finish - BOH                   |
| WF3   | Wall Finish - Coolroom Panelling    |

### JOINERY & EQUIPMENT FINISHES

| (JN1) | Joiney finish 01 - Oak Veneered Finish                                                                                  |
|-------|-------------------------------------------------------------------------------------------------------------------------|
| JN2   | Joiney finish 02 - 35mm thk Oak Dowel                                                                                   |
| JN3   | Joiney finish 03 - 18mm thk HMR base board with<br>matt two pack polyurethane finish to match Reddy<br>Brown specified. |
| MT1   | Metal finish 01 - Powdercoated Reddy Brown 3-9mm thk Aluminium as specified                                             |
| MT2   | Stainless steel - 316 Food Grade Stainless Steel for all custom benches, framing and cupboards.                         |
| МТЗ   | 3-6mm thk Brass flatbar/angle to cap tile edge / floor transition strip                                                 |
| GL1   | 6mm thk Toughened Frameless Glass with Polished<br>and Arrissed Edges.                                                  |

### FURNITURE - Supplied by Client

| <b>F01</b> | Outdoor Stool                                        |
|------------|------------------------------------------------------|
| <b>F02</b> | Internal Stool                                       |
| (F03)      | Internal Chair                                       |
| <b>F04</b> | Exterior and Interior Circular<br>Powdercoated Table |
| <b>F05</b> | Rectangular Table                                    |
| <b>F06</b> | Communal Table                                       |