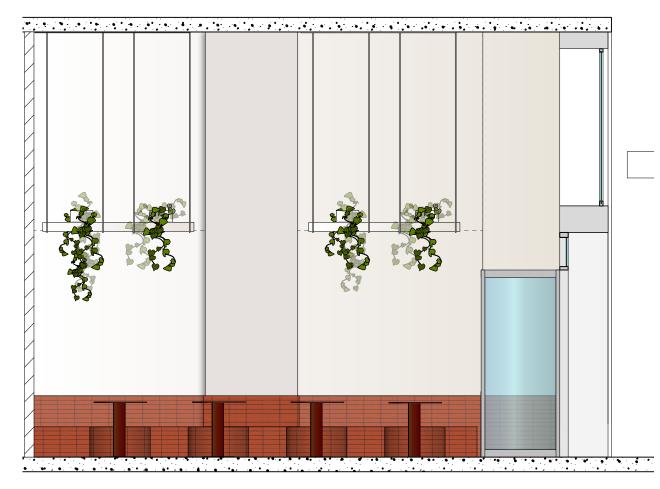

# WHOLEGREEN BAKERY

Wholegreen Bakery Manly

Shop 7 / 8-28 THE CORSO, MANLY

|   | Dwg Title      | Dwn   | Date     |
|---|----------------|-------|----------|
| , | ELEVATIONS - A | SJ/MB | 16.02.25 |
|   | Dwg No.        |       | Rev      |

WGB\_M\_010

ELEVATION Scale: 1:50

3