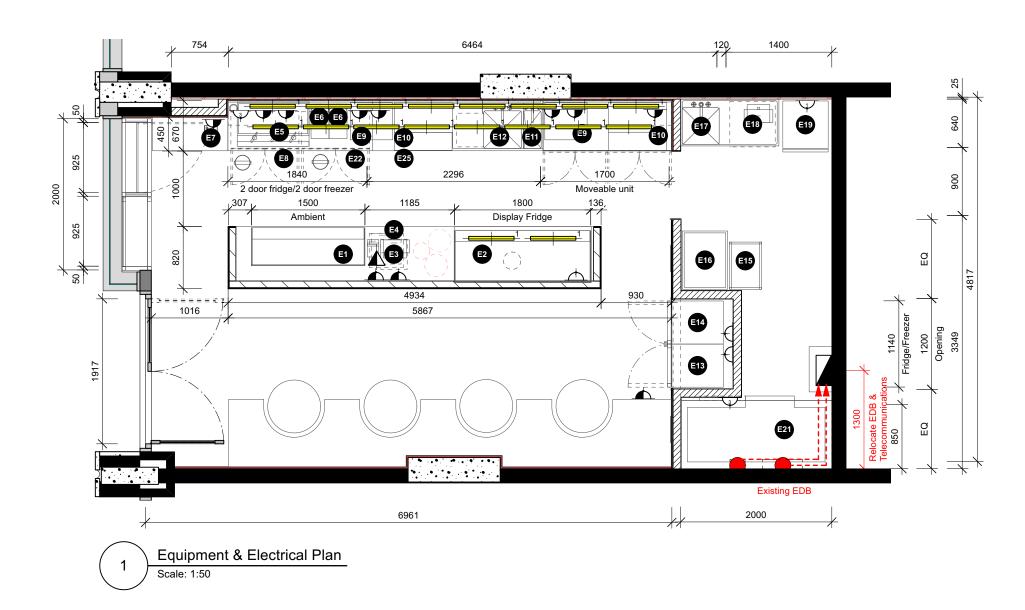

### ELECTRICAL & COMMS LEGEND

| $\overline{\mathbf{v}}$ | THREE PHASE POWER HARWIRED APPLIANCE                                                                                                |
|-------------------------|-------------------------------------------------------------------------------------------------------------------------------------|
| 2                       | SINGLE PHASE 10 AMP HARDWIRED<br>APPLIANCE                                                                                          |
| $\nabla$                | MAJOR APPLIANCE - FRIDGE/DISHWASHER                                                                                                 |
|                         | DOUBLE GPO 10 AMP                                                                                                                   |
|                         | MODEM                                                                                                                               |
| 1                       | UNDERBENCH MINI LED STRIP LIGHTING                                                                                                  |
|                         | ELECTRICAL DISTRIBUTION BOARD - A<br>THREE-PHASE 100A POWER SUPPLY WILL BE<br>PROVIDED TO A 36POLE DISTRIBUTION<br>BOARD BY LESSEE. |

EC

| QUIPM | ENT                                                                                             |
|-------|-------------------------------------------------------------------------------------------------|
| E1    | Ambient Glass Display 1500W                                                                     |
| E2    | Refrigerated Glass Display - Polar U-Series Deli<br>Display Fridge 485L 1200H x 1800W x 680D    |
| E3    | POS - Touchpad/square/eftpos/docket<br>printer/server                                           |
| E4    | Cashdrawer                                                                                      |
| E5    | La Marzocco Coffee machine 3 group                                                              |
| E6    | Coffee Grinder - 2 x Knock Box                                                                  |
| E7    | Milk Jug Rinser - Sunmixer Counter Top Model<br>T9860-B 175(W) x 165(D) x 111(H) mm             |
| E8    | Milkfridge - Polar G-Series Back Bar Cooler with<br>Hinged Doors 198Ltr 850H x 900W x 520D      |
| E9    | Sandwich Press - Roband GSA801A<br>560W x 490D x 228H                                           |
| E10   | Piewarmer - Roband PA100 PMB<br>100L 772W x 392D x 587H                                         |
| E11   | Handwash station with paper towel and soap dispenser.                                           |
| E12   | Stainless steel prep bench with integrated sink, integrated bin cupboard below.                 |
| E13   | Freezer - to match Skope SKT500N - A Glass Doc<br>Display Stainless Steel 570W x 745D x 2200mmH |
| E14   | Fridge - Skope SKT500N - A Glass Door Display<br>Stainless Steel 570W x 745D x 2200mmH          |
| E15   | Gastronorm Trolley                                                                              |
| E16   | Pallette Trolley                                                                                |
| E17   | Stainless steel pre bench with integrated sink                                                  |
| E18   | Underbench Dishwasher - SMEG Specialine<br>SPD516AU 600W x 675D x 822H                          |
| E19   | SMEG Specialine SPD516AU Multi purpose<br>underbench dishwasher 600W x 675D x 822H              |
| E21   | Coolroom                                                                                        |
| E22   | Underbench two door Freezer                                                                     |
| E23   | Pickup/Servery/Trolley                                                                          |

E25 Ice Machine

WGB\_M\_003

NOTES

THIS DRAWING CONTAINS COLOUR INFORMATION. CHECK ALL DIMENSIONS ON SITE.

ELECTRICIANS TO SUBMIT CERTIFICATE OF COMPLIANCE FOR ELECTRICAL WORK. ALL WORK MUST COMPLY WITH AS3000-2018 AND PART J6 OF BCA 2019 AMENDMENT 1. ELECTRICIANS TO CHECK EQUIPMENT LIST WITH EXISTING EDB POWER ALLOWANCE.

| Dwg Title                     | Dwn   | Date     |
|-------------------------------|-------|----------|
| PLAN - Equipment & Electrical | SJ/MB | 3/4/2025 |
| Dwg No.                       |       | Rev      |