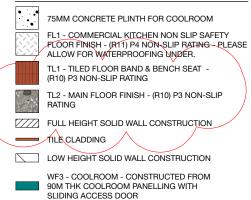

### LEGEND

### HYDRAULICS LEGEND

 $\oplus^{\mathsf{FW}}$ FLOOR WASTE

- $\oplus$ WASTE LOCATION POINT
- COLD WATER EXIT POINT THROUGH WALL OR <u>c</u> FLOOR
- COLD AND HOT WATER EXIT POINT THROUGH WALL OR FLOOR СН
- -\_\_\_\_\_ NEW TUNDISH LOCATION POINT FOR COOLROOM
- $\ominus$ GAS ISOLATOR / CONNECTION POINT
- STAINLESS STEEL FLOOR DRAIN
  - NO PENETRATIONS IN THIS AREA BEAMS AND COLUMNS BELOW SLAB
  - EXISTING PENETRATIONS CONTRACTOR TO USE WHERE POSSIBLE
  - PROPOSED SLAB PENETRATIONS ALL PENETRATIONS MUST BE FIRE RATED APPROXIMATE LOCATION CHECK ON SITE.
  - PROPOSED PLUMBING TO CONNECT ALL WASTE POINTS BEHIND STAINLESS STEEL JOINERY. EXISTING PLUMBING UNDER SLAB - APPROXIMATE
  - LOCATION CHECK ON SITE.
- HOT WATER HEATER PROPOSED LOCATION