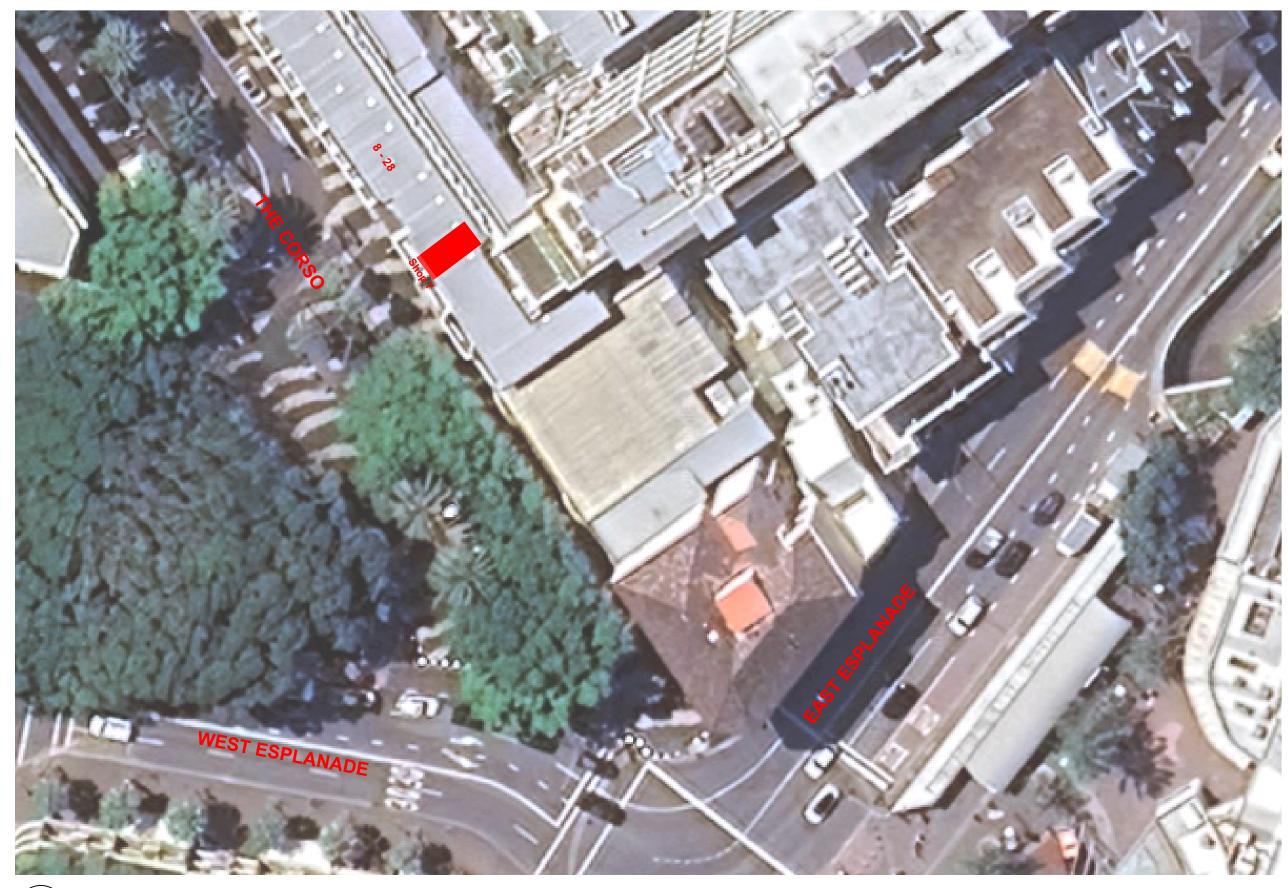

### WHOLEGREEN BAKERY

Wholegreen Bakery Manly

Shop 7 / 8-28 THE CORSO, MANLY

Dwg Title Dwn Date SJ/MB 3/4/2025 TITLE

### SITE PHOTOS

| Dwg Title | Dwn       | Date           |
|-----------|-----------|----------------|
| SITE      | SJ/MB 3/4 | /2025          |
| Dwa No.   |           | Rev            |
|           | •         | SITE SJ/MB 3/4 |

WGB\_M\_001