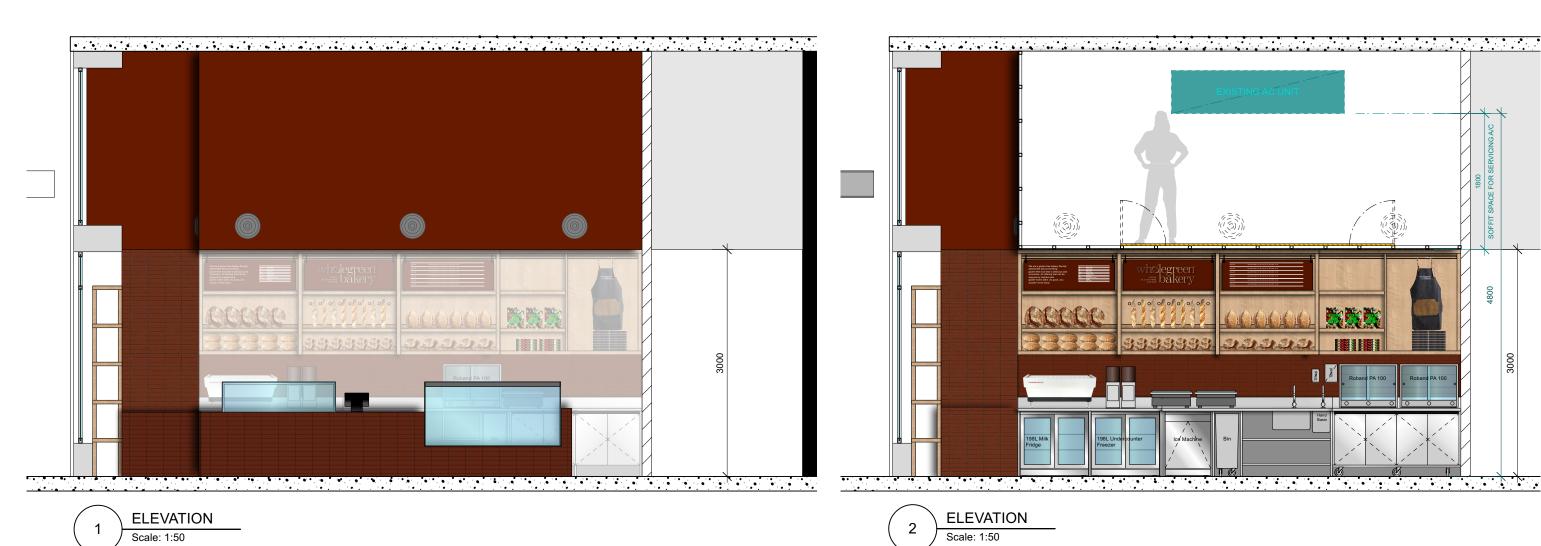

# WHOLEGREEN BAKERY

Wholegreen Bakery Manly

Shop 7 / 8-28 THE CORSO, MANLY

|   | Dwg Title      | Dwn   | Date     |
|---|----------------|-------|----------|
| , | ELEVATIONS - A | SJ/MB | 16.02.25 |
|   | Dwg No.        |       | Rev      |

WGB\_M\_010

ELEVATION Scale: 1:50

3

# ELEVATION

Scale: 1:50

|   | Dwg Title      | Dwn   | Date     |
|---|----------------|-------|----------|
|   | ELEVATIONS - B | SJ/MB | 16.02.25 |
|   | Dwg No.        |       | Rev      |
| / | WGB_M_011      |       | D        |