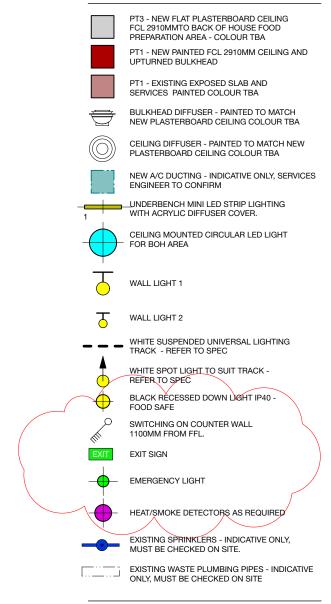

### RCP LEGEND

### NOTES

THIS DRAWING CONTAINS COLOUR INFORMATION. CHECK ALL DIMENSIONS ON SITE.

ENSURE FITOUT DESIGN COMPLIES WITH FITOUT GUIDELINE LISTED IN THE TENANT INFORMATION MANUAL INCLUDING GREEN STAR AND HERITAGEREQUIREMENTS WHERE APPLICABLE.

ALL SLAB PENETRATIONS TO HAVE FIRE COLLARS AND BE FIRE RATED.

HEAT DETECTORS TO BE PROVIDED INSTEAD OF SMOKE DETECTORS IN FOOD PREP/BACK OF HOUSE AREA.

ELECTRICAL DRAWINGS COMPLY WITH AS3000-2018 AND PART J6 OF BCA 2019 AMENDMENT 1.

EXIST SIGNS COMPLIES WITH BCA CLAUSE 4.4

CONTRACTOR MUST ENSURE THAT ALL MATERIALS COMPLY WITH THE FIRE RESISTANCE REQUIREMENTS OF THE NATIONAL CONSTRUCTION CODE (NCC) BUILDING CODE OF AUSTRALIA (BCA) VOL. 1, SPECIFICATION C1.8/C1.10, AND THE RELEVANT AUSTRALIAN STANDARDS, INCLUDING AS 1530.4 (FIRE RESISTANCE TESTS) AND AS/NZS 3837 (METHOD OF TEST FOR HEAT AND SMOKE RELEASE). CERTIFICATION OF COMPLIANCE MUST BE PROVIDED PRIOR TO INSTALLATION.