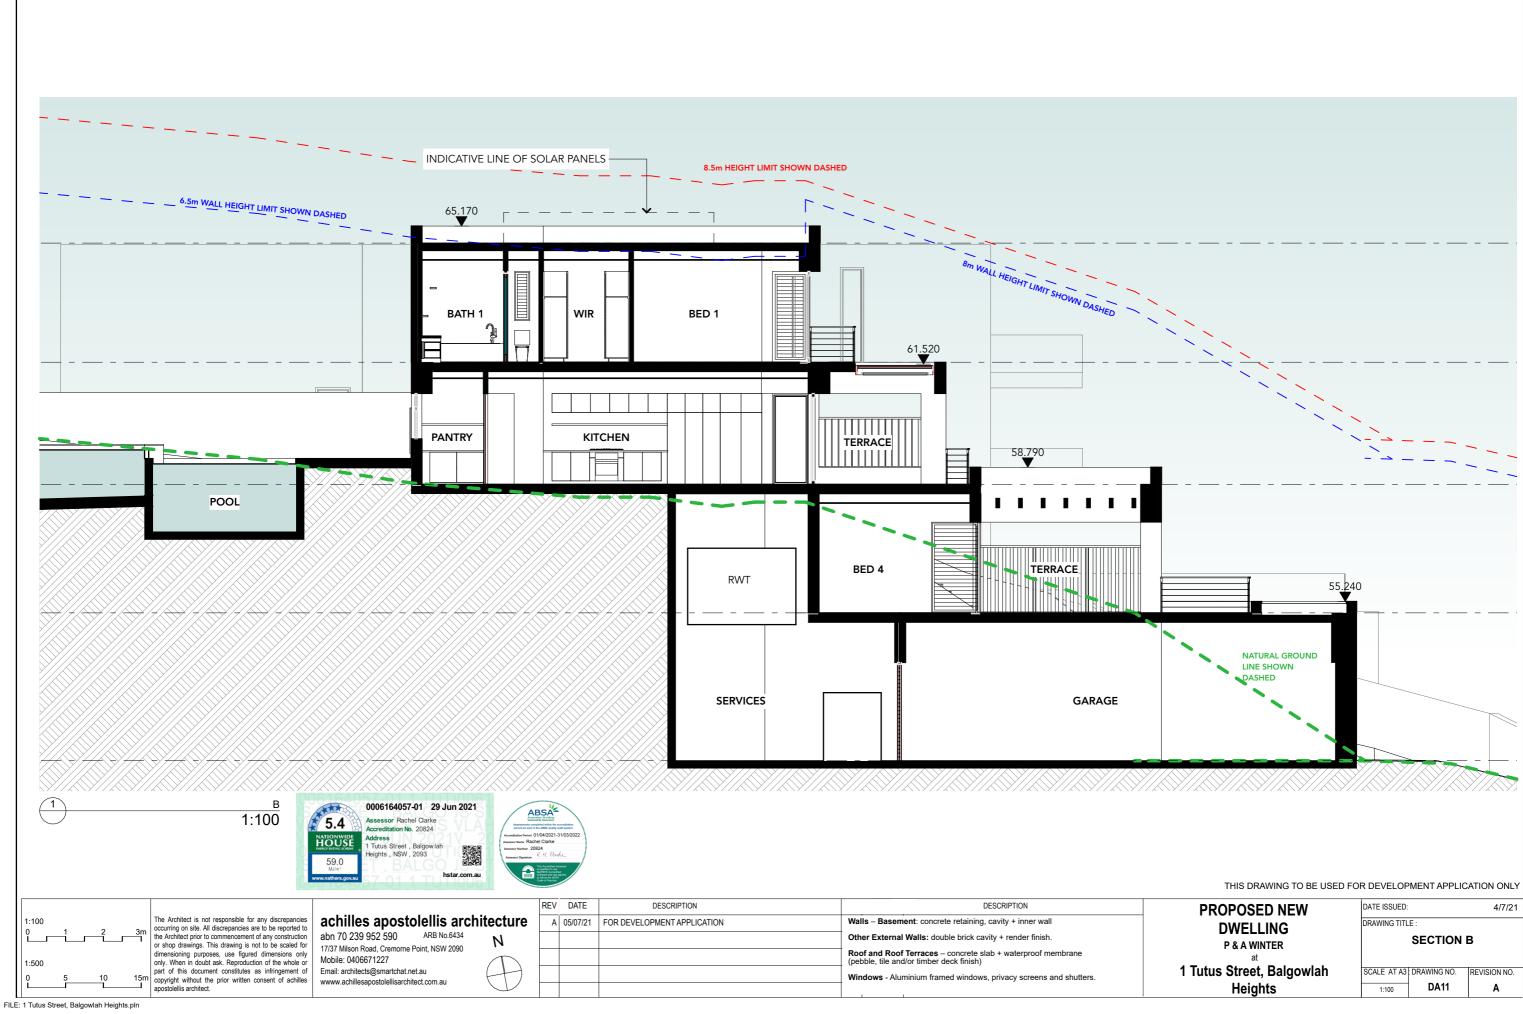

| owlah | SCALE AT A3 | DRAWING NO. | REVISION NO. |
|-------|-------------|-------------|--------------|
|       | 1:100       | DA10        | A            |

| THIS DRAWING TO BE USED FOR DEVELOPMENT APPLICATION ONLY |                 |             |              |  |  |
|----------------------------------------------------------|-----------------|-------------|--------------|--|--|
| PROPOSED NEW DATE ISSUED: 4/7/21                         |                 |             |              |  |  |
| DWELLING                                                 | DRAWING TITL    | E :         |              |  |  |
| P & A WINTER<br>at                                       | SOUTH ELEVATION |             |              |  |  |
| Tutus Street, Balgowlah                                  | SCALE AT A3     | DRAWING NO. | REVISION NO. |  |  |
| Heights                                                  | 1:100           | DA13        | Α            |  |  |