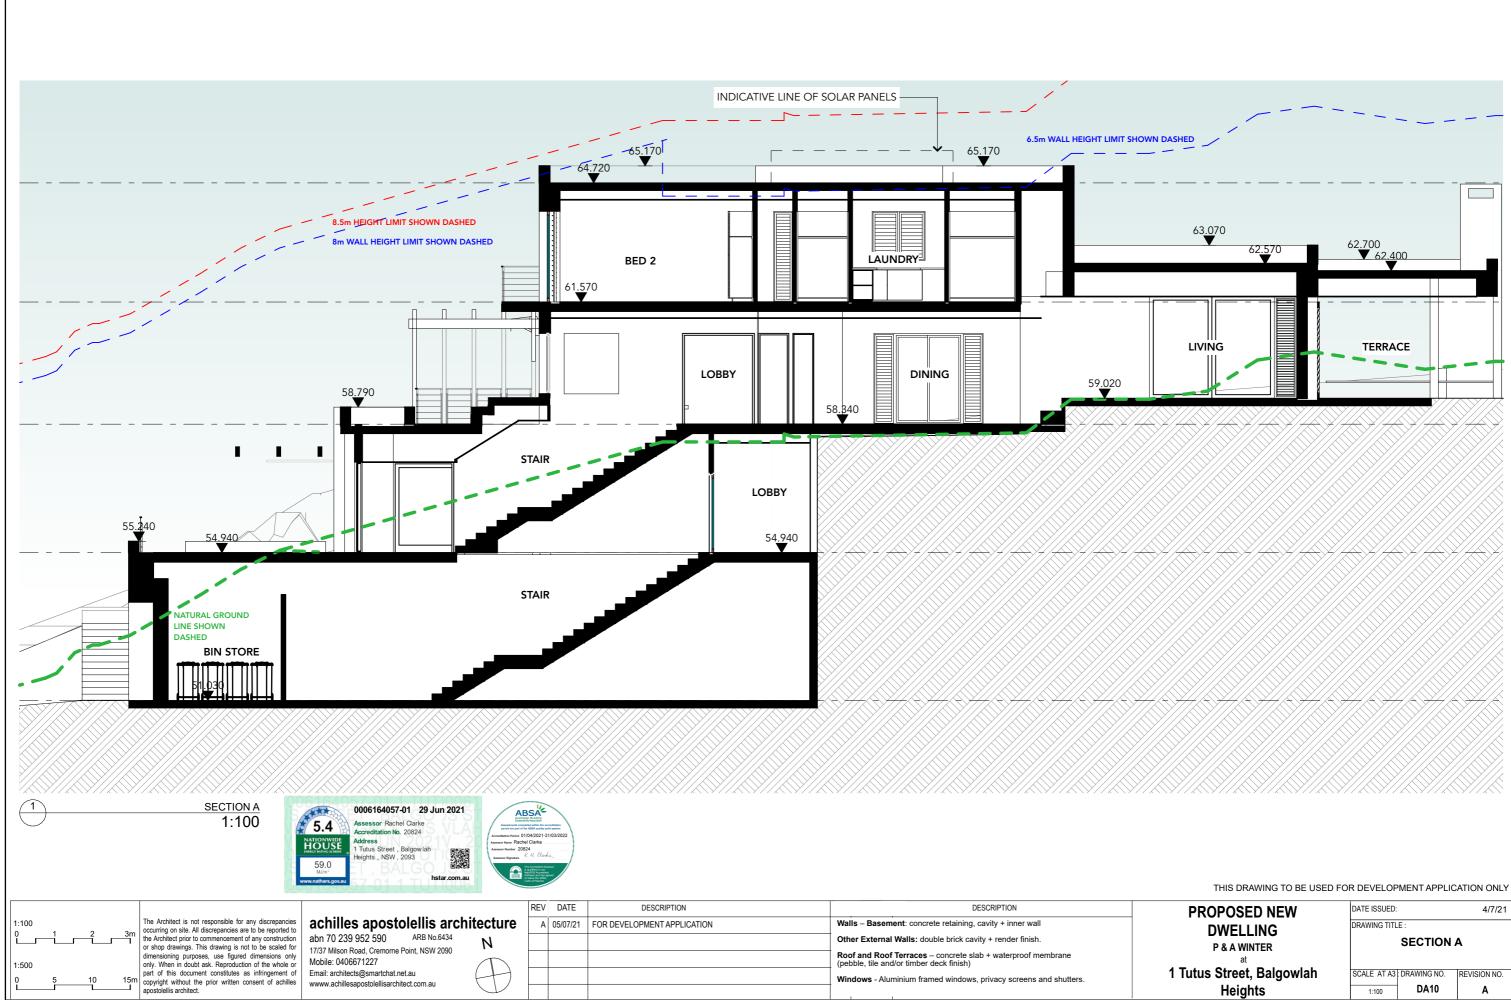

| owlah | SCALE AT A3 | DRAWING NO. | REVISION NO. |
|-------|-------------|-------------|--------------|
|       | 1:100       | DA10        | A            |

| THIS DRAWING TO BE USED FOR DEVELOPMENT APPLICATION ONLY |                 |             |              |  |  |
|----------------------------------------------------------|-----------------|-------------|--------------|--|--|
| PROPOSED NEW DATE ISSUED: 4/7/21                         |                 |             |              |  |  |
| DWELLING                                                 | DRAWING TITL    | E :         |              |  |  |
| P & A WINTER<br>at                                       | SOUTH ELEVATION |             |              |  |  |
| Tutus Street, Balgowlah                                  | SCALE AT A3     | DRAWING NO. | REVISION NO. |  |  |
| Heights                                                  | 1:100           | DA13        | Α            |  |  |