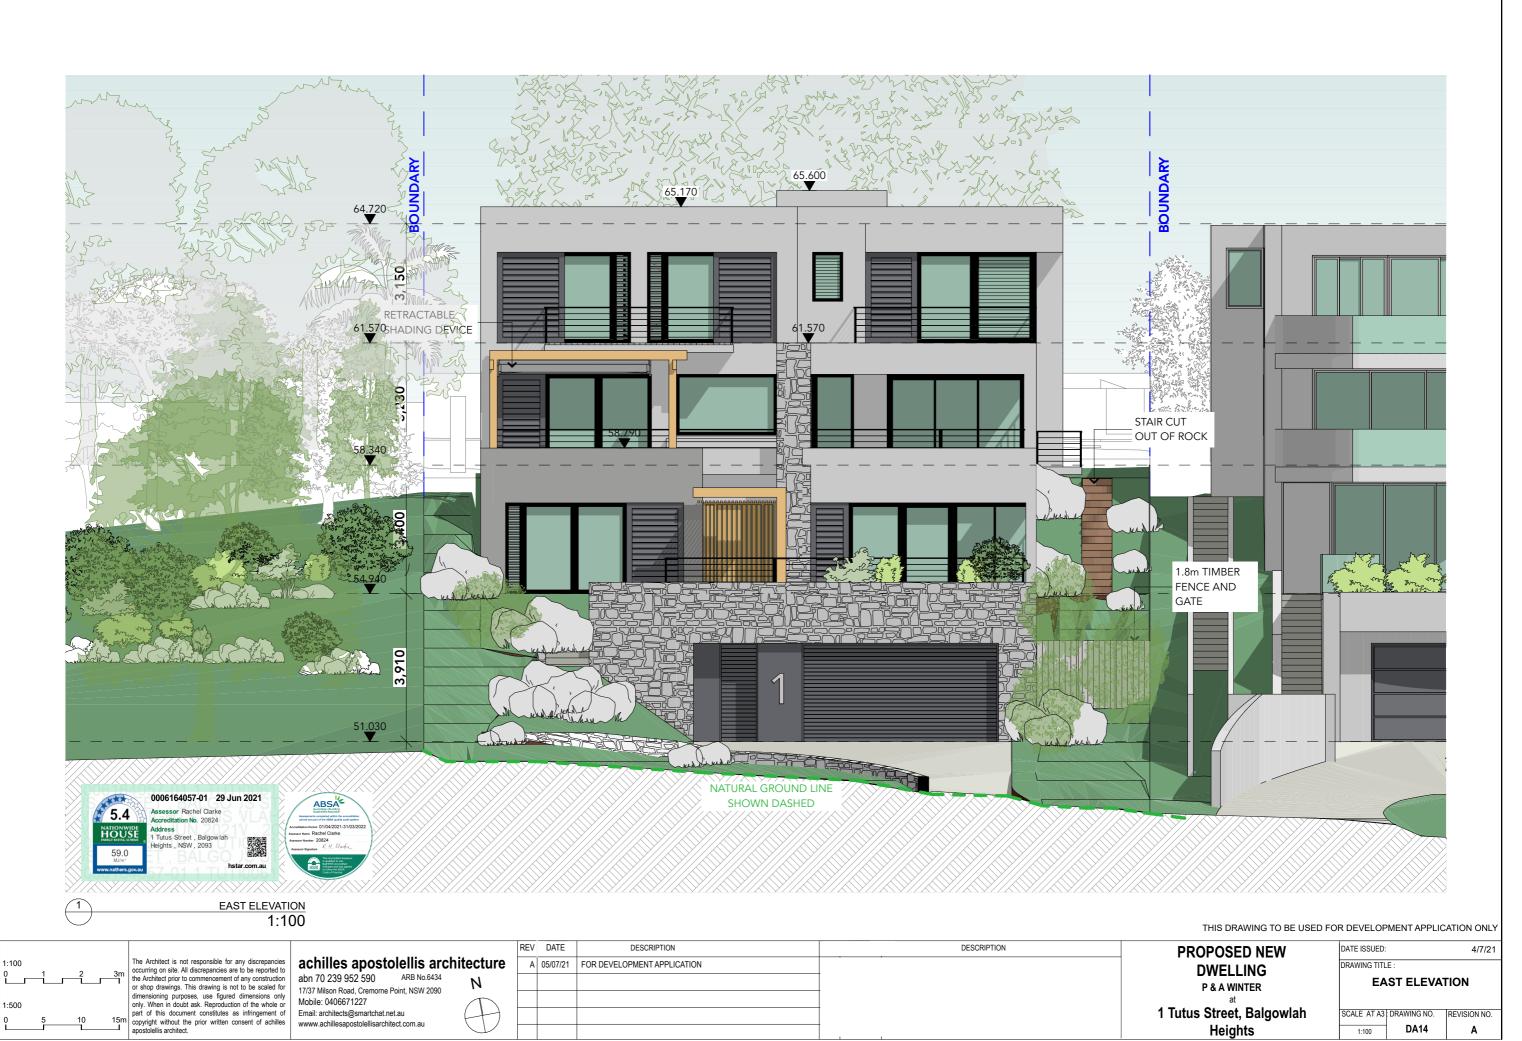

| THIS DRAWING TO BE USED FOR DEVELOPMENT APPLICATION ONLY |                 |             |              |  |  |
|----------------------------------------------------------|-----------------|-------------|--------------|--|--|
| PROPOSED NEW DATE ISSUED: 4/7/21                         |                 |             |              |  |  |
| DWELLING                                                 | DRAWING TITL    | E :         |              |  |  |
| P & A WINTER<br>at                                       | SOUTH ELEVATION |             |              |  |  |
| Tutus Street, Balgowlah                                  | SCALE AT A3     | DRAWING NO. | REVISION NO. |  |  |
| Heights                                                  | 1:100           | DA13        | Α            |  |  |





1:100

Ľ

1:500

0



| PROPOSED NEW              | DATE ISSUED:   |             | 4/7/21       |
|---------------------------|----------------|-------------|--------------|
| DWELLING                  | DRAWING TITL   | E :         |              |
| P & A WINTER              | WEST ELEVATION |             |              |
| at                        |                |             |              |
| 1 Tutus Street, Balgowlah | SCALE AT A3    | DRAWING NO. | REVISION NO. |
| Heights                   | 1:100          | DA15        | Α            |



1. RENDER AND PAINT -PORTERS 'MOTHER EARTH' OR SIMILAR



## 2. AGED METAL FINISH



3. STONE CLADDING



## 4. TIMBER PERGOLA



EAST ELEVATION 1:200





 I:100
 Operation
 Description
 Description

 1:100
 1
 2
 3m
 achilles apostolelli