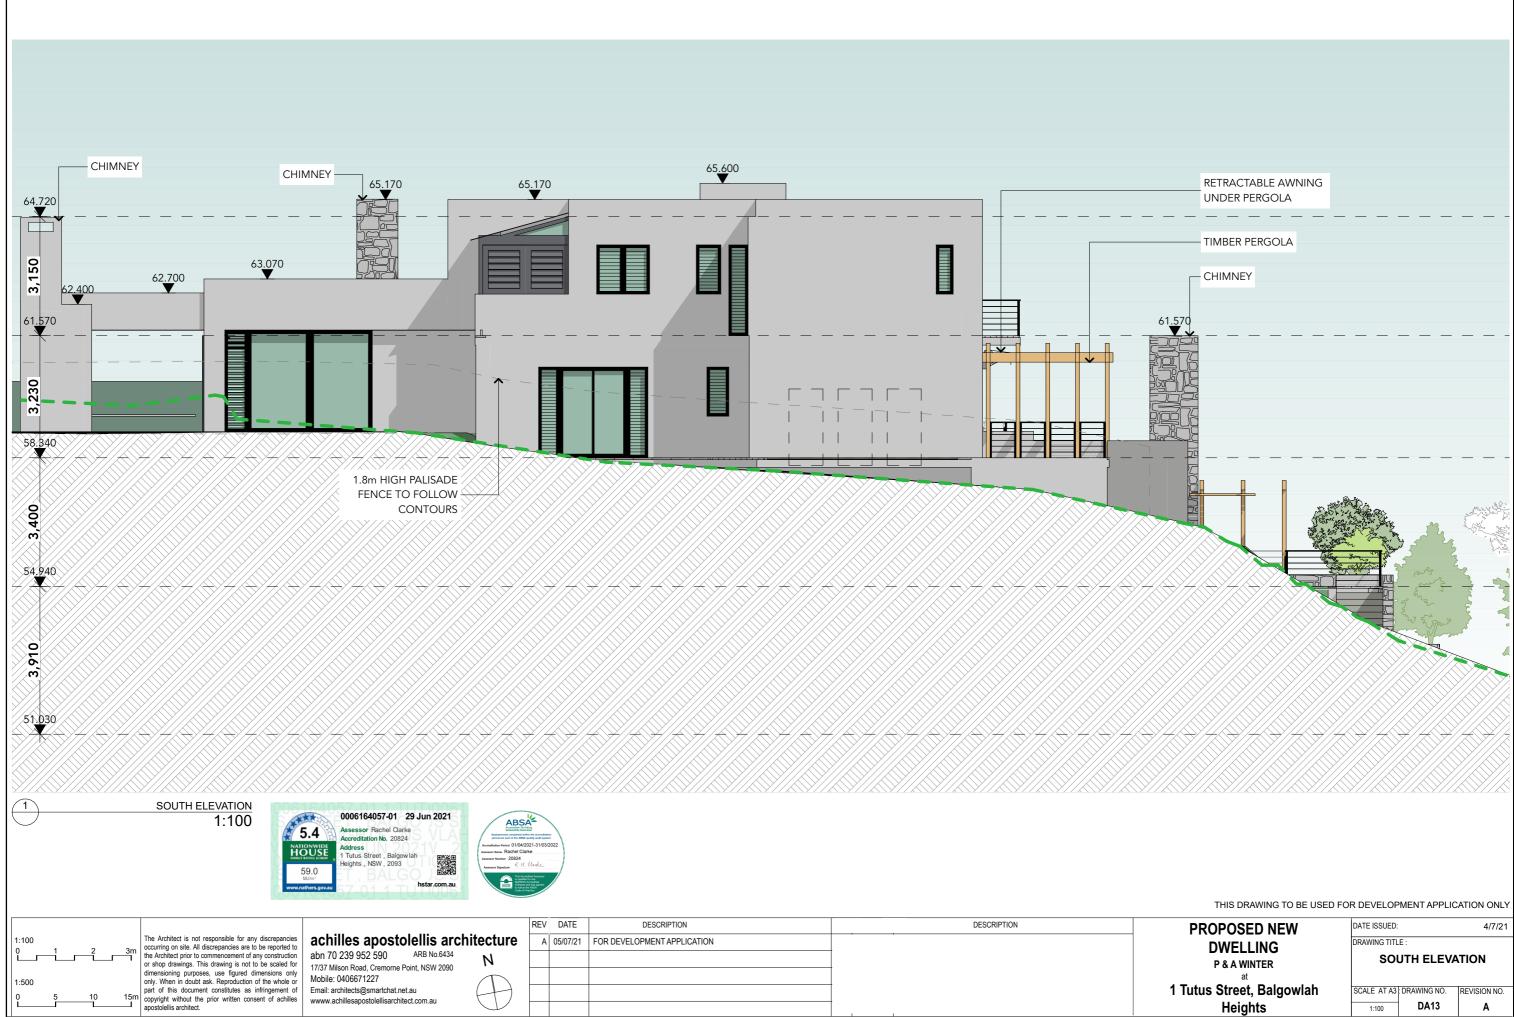

| owlah | SCALE AT A3 | DRAWING NO. | REVISION NO. |
|-------|-------------|-------------|--------------|
|       | 1:100       | DA10        | A            |

| THIS DRAWING TO BE USED FOR DEVELOPMENT APPLICATION ONLY |                 |             |              |  |  |
|----------------------------------------------------------|-----------------|-------------|--------------|--|--|
| PROPOSED NEW DATE ISSUED: 4/7/21                         |                 |             |              |  |  |
| DWELLING                                                 | DRAWING TITL    | E :         |              |  |  |
| P & A WINTER<br>at                                       | SOUTH ELEVATION |             |              |  |  |
| Tutus Street, Balgowlah                                  | SCALE AT A3     | DRAWING NO. | REVISION NO. |  |  |
| Heights                                                  | 1:100           | DA13        | Α            |  |  |