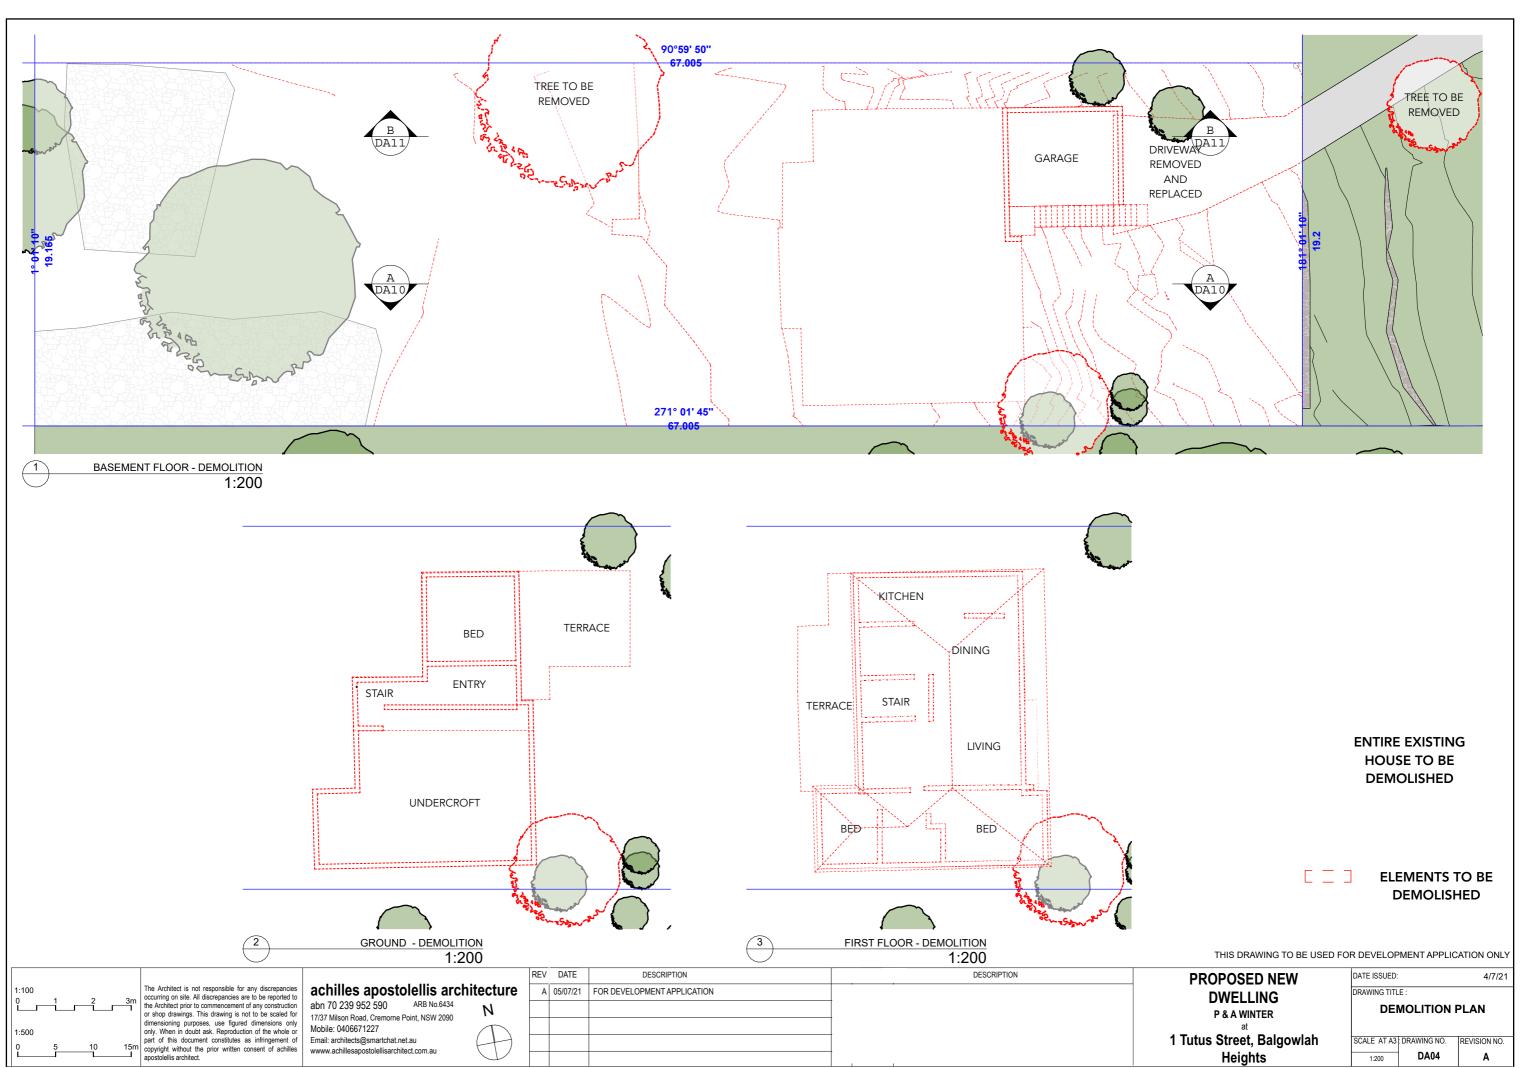

## **1 Tutus Street Balgowlah Heights** Sydney NSW 2093 Australia

| DRAWING No                                                      | DRAWING NAME                                                                                           | SCALE    | REV |
|-----------------------------------------------------------------|--------------------------------------------------------------------------------------------------------|----------|-----|
|                                                                 | COVERPAGE                                                                                              |          | А   |
| DA01                                                            | SITE ANALYSIS PLAN                                                                                     | 1:500    | А   |
| DA02                                                            | SITE IMAGES                                                                                            |          | А   |
| DA03                                                            | SITE PLAN                                                                                              | 1:200    | А   |
| DA04                                                            | DEMOLITION PLAN                                                                                        | 1:200    | А   |
| DA05                                                            | BASEMENT                                                                                               | 1:100    | А   |
| DA06                                                            | LOWER GROUND                                                                                           | 1:100    | A   |
| DA07                                                            | GROUND FLOOR                                                                                           | 1:100    | A   |
| DA08                                                            | FIRST FLOOR                                                                                            | 1:100    | A   |
| DA09                                                            | ROOF PLAN                                                                                              | 1:100    | A   |
| DA10                                                            | SECTION A                                                                                              | 1:100    | A   |
| DA11                                                            | SECTION B                                                                                              | 1:100    | A   |
| DA12                                                            | NORTH ELEVATION                                                                                        | 1:100    | A   |
| DA13                                                            | SOUTH ELEVATION                                                                                        | 1:100    | A   |
| DA14                                                            | EAST ELEVATION                                                                                         | 1:100    | А   |
| DA15                                                            | WEST ELEVATION                                                                                         | 1:100    | А   |
| DA16                                                            | EAST & WEST ELEVATION FINISHES                                                                         | 1:200    | A   |
| DA17                                                            | GFA                                                                                                    | 1:300    | А   |
| DA18                                                            | LANDSCAPE                                                                                              | 1:300    | А   |
| DA19                                                            | OPEN SPACE                                                                                             | 1:300    | А   |
| DA20                                                            | SHADOW DIAGRAMS                                                                                        | 1:500    | А   |
| DA21                                                            | NOTIFICATION PLAN                                                                                      | 1:500, 1 | А   |
| 5.4<br>Asse<br>Accr<br>Nationwide<br>Helev anno scient<br>1 Tul | 6164057-01 29 Jun 2021<br>essor Rachel Clarke<br>editation No. 20824<br>ess<br>tus Street , Balgow lah |          |     |