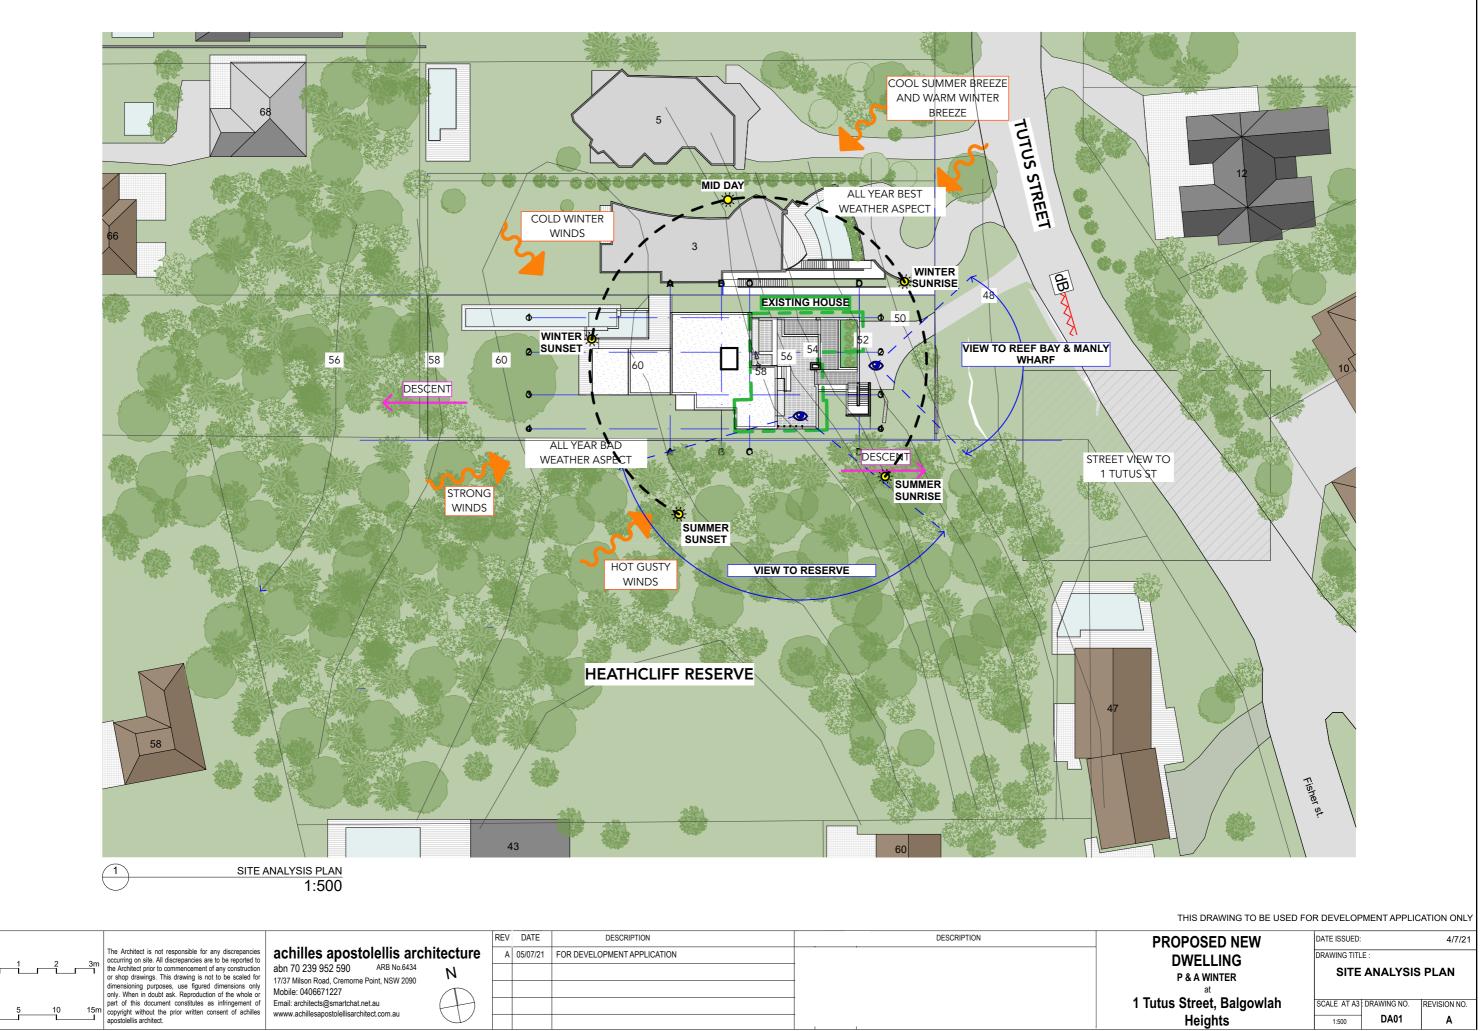

3

ROCKY REAR GARDEN

| PROPOSED NEW              | DATE ISSUED: |             | 4/7/21       |
|---------------------------|--------------|-------------|--------------|
| DWELLING                  | DRAWING TITL | .E :        |              |
| P & A WINTER              | SITE IMAGES  |             |              |
| at                        |              |             |              |
| 1 Tutus Street, Balgowlah | SCALE AT A3  | DRAWING NO. | REVISION NO. |
| Heights                   |              | DA02        | Α            |