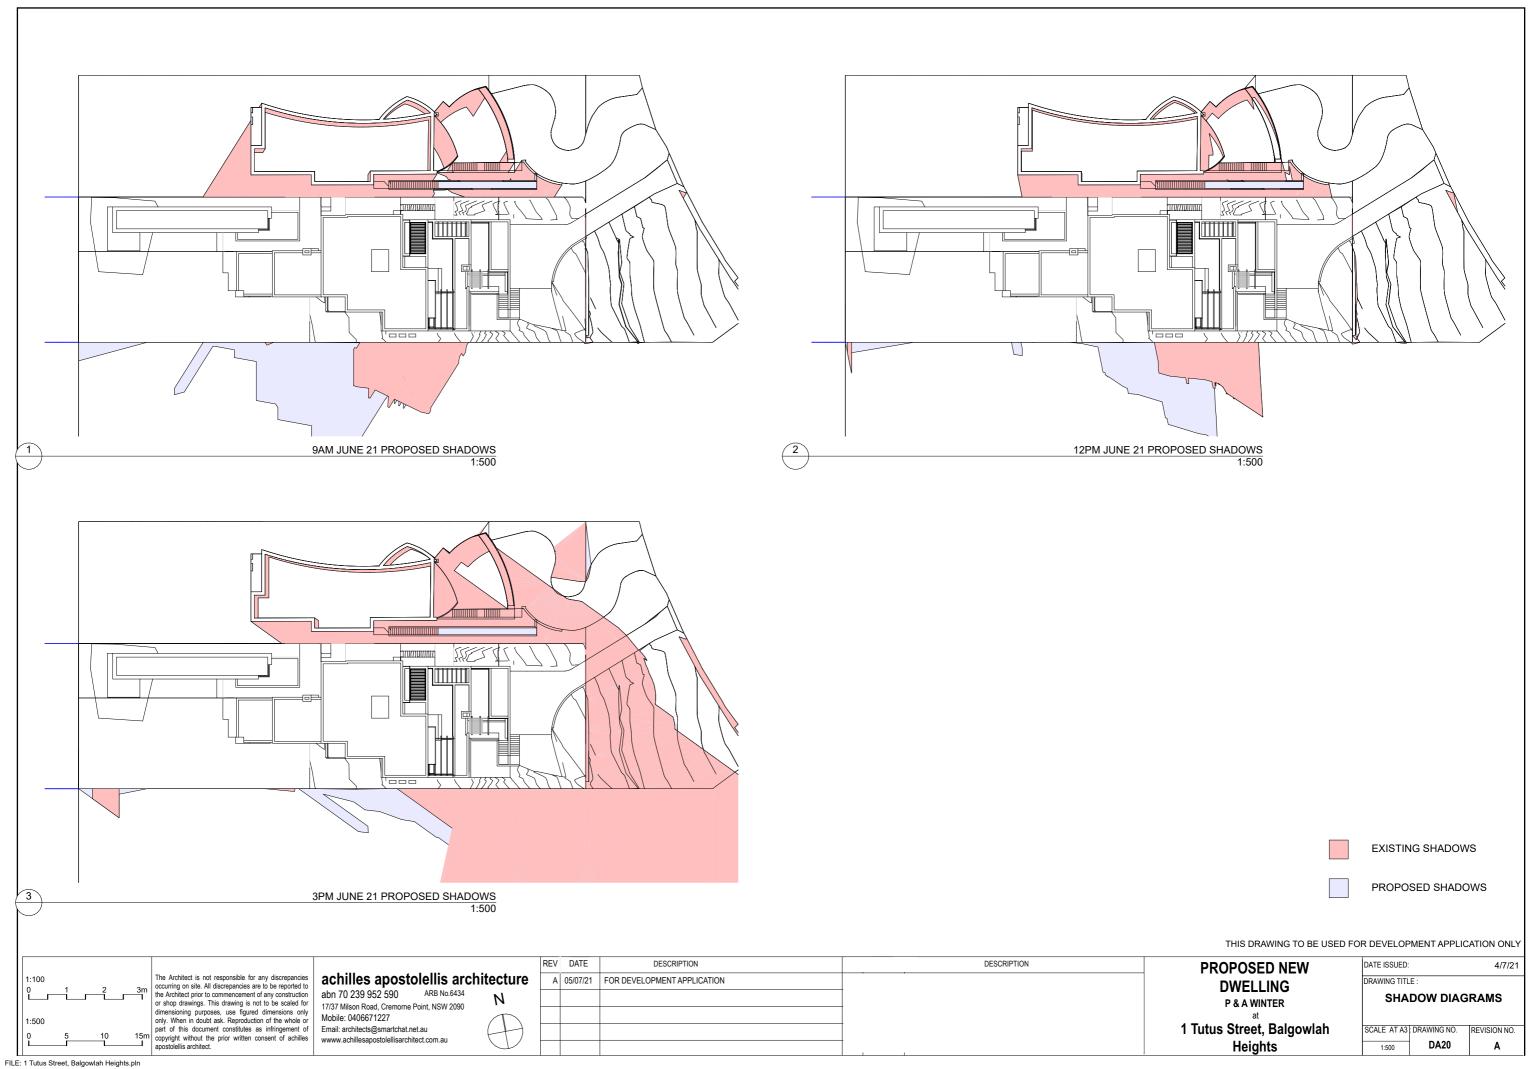

## **1 Tutus Street Balgowlah Heights** Sydney NSW 2093 Australia

| DRAWING No                                                      | DRAWING NAME                                                                                           | SCALE    | REV |
|-----------------------------------------------------------------|--------------------------------------------------------------------------------------------------------|----------|-----|
|                                                                 | COVERPAGE                                                                                              |          | А   |
| DA01                                                            | SITE ANALYSIS PLAN                                                                                     | 1:500    | А   |
| DA02                                                            | SITE IMAGES                                                                                            |          | А   |
| DA03                                                            | SITE PLAN                                                                                              | 1:200    | А   |
| DA04                                                            | DEMOLITION PLAN                                                                                        | 1:200    | А   |
| DA05                                                            | BASEMENT                                                                                               | 1:100    | А   |
| DA06                                                            | LOWER GROUND                                                                                           | 1:100    | A   |
| DA07                                                            | GROUND FLOOR                                                                                           | 1:100    | A   |
| DA08                                                            | FIRST FLOOR                                                                                            | 1:100    | A   |
| DA09                                                            | ROOF PLAN                                                                                              | 1:100    | A   |
| DA10                                                            | SECTION A                                                                                              | 1:100    | A   |
| DA11                                                            | SECTION B                                                                                              | 1:100    | A   |
| DA12                                                            | NORTH ELEVATION                                                                                        | 1:100    | A   |
| DA13                                                            | SOUTH ELEVATION                                                                                        | 1:100    | A   |
| DA14                                                            | EAST ELEVATION                                                                                         | 1:100    | А   |
| DA15                                                            | WEST ELEVATION                                                                                         | 1:100    | А   |
| DA16                                                            | EAST & WEST ELEVATION FINISHES                                                                         | 1:200    | A   |
| DA17                                                            | GFA                                                                                                    | 1:300    | А   |
| DA18                                                            | LANDSCAPE                                                                                              | 1:300    | А   |
| DA19                                                            | OPEN SPACE                                                                                             | 1:300    | А   |
| DA20                                                            | SHADOW DIAGRAMS                                                                                        | 1:500    | А   |
| DA21                                                            | NOTIFICATION PLAN                                                                                      | 1:500, 1 | А   |
| 5.4<br>Asse<br>Accr<br>Nationwide<br>Helev anno scient<br>1 Tul | 6164057-01 29 Jun 2021<br>essor Rachel Clarke<br>editation No. 20824<br>ess<br>tus Street , Balgow lah |          |     |