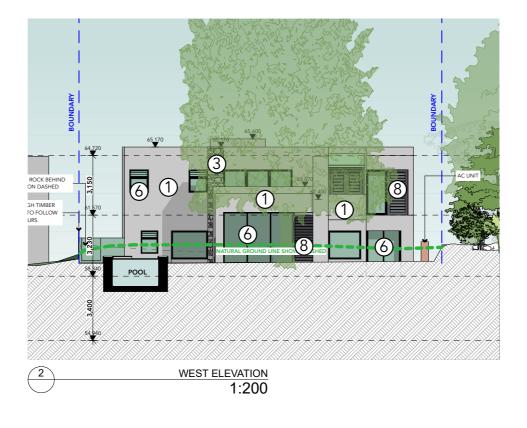

1:100

Ľ

1:500

0

| PROPOSED NEW              | DATE ISSUED:   |             | 4/7/21       |
|---------------------------|----------------|-------------|--------------|
| DWELLING                  | DRAWING TITL   | E :         |              |
| P & A WINTER              | WEST ELEVATION |             |              |
| at                        |                |             |              |
| 1 Tutus Street, Balgowlah | SCALE AT A3    | DRAWING NO. | REVISION NO. |
| Heights                   | 1:100          | DA15        | Α            |

1. RENDER AND PAINT -PORTERS 'MOTHER EARTH' OR SIMILAR

## 2. AGED METAL FINISH

3. STONE CLADDING

## 4. TIMBER PERGOLA

EAST ELEVATION 1:200

 I:100
 Operation
 Description
 Description

 1:100
 1
 2
 3m
 achilles apostolellis architecture
 A
 05/07/21
 FOR DEVELOPMENT APPLICATION

 1:500
 0
 5
 10
 15
 0
 1/173 Milson Road, Cremome Point, NSW 2090
 N
 A
 05/07/21
 FOR DEVELOPMENT APPLICATION

5. AGED METAL FINISH

6. ALUMINIUM FRAMED GLAZING

7. HORIZONTAL CABLE BALUSTRADE

8. ALUMINIUM SLIDING SHUTTER

THIS DRAWING TO BE USED FOR DEVELOPMENT APPLICATION ONLY

| PROPOSED NEW              |  |  |  |
|---------------------------|--|--|--|
| DWELLING                  |  |  |  |
| P & A WINTER              |  |  |  |
| at                        |  |  |  |
| 1 Tutus Street, Balgowlah |  |  |  |
| Heights                   |  |  |  |

DATE ISSUED: DRAWING TITLE :

4/7/21

| EAST & WEST ELEVATION |                                               |   |  |  |  |  |
|-----------------------|-----------------------------------------------|---|--|--|--|--|
| SCALE AT A3           | FINISHES SCALE AT A3 DRAWING NO. REVISION NO. |   |  |  |  |  |
| 1:200                 | DA16                                          | Α |  |  |  |  |