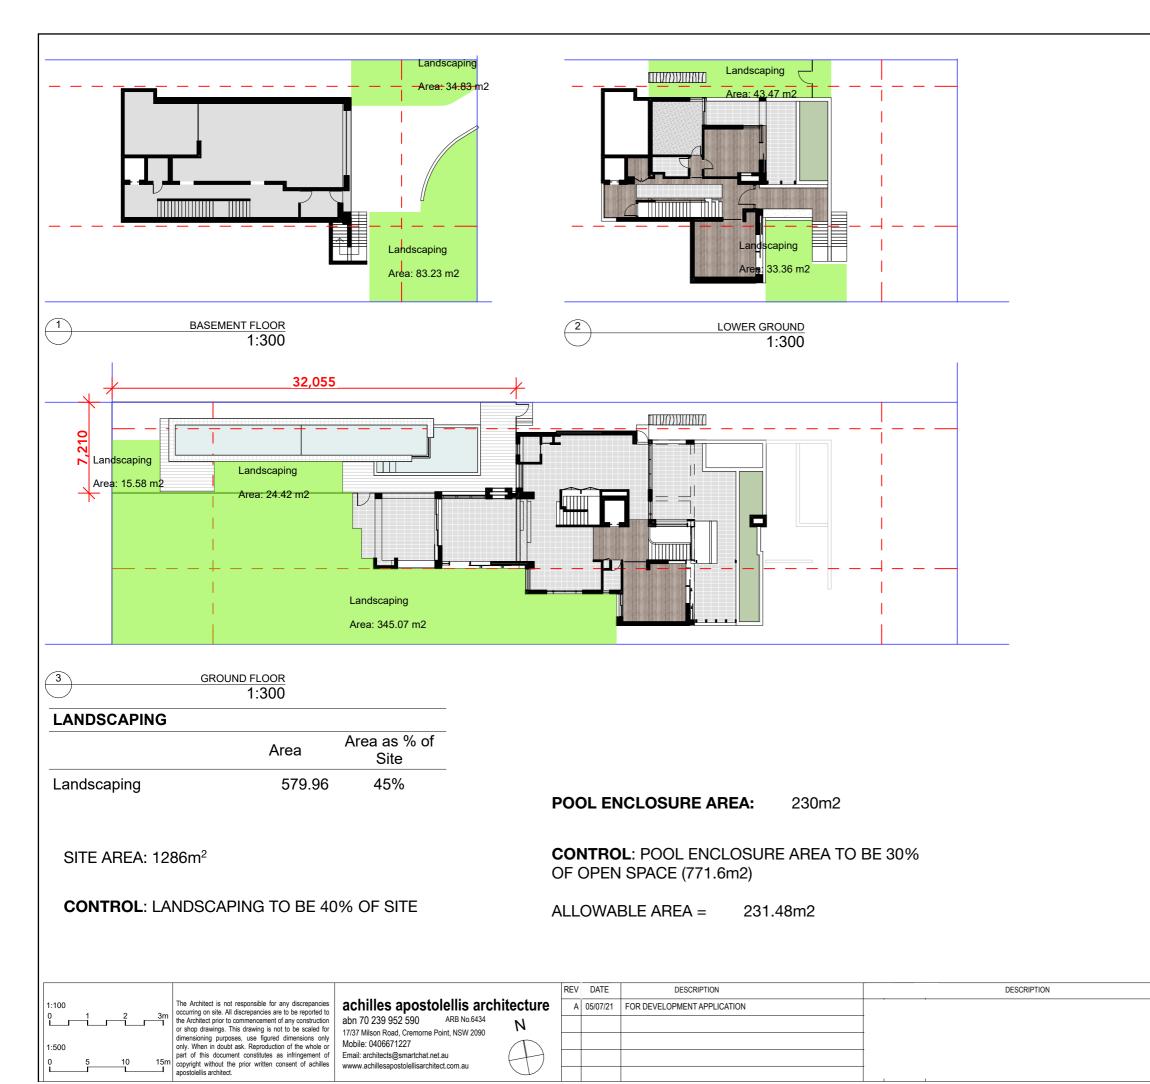

**GROSS FLOOR AREA (GFA)** 

| PROPOSED NEW              | DATE ISSUED: 4/7/2 |             | 4/7/21       |
|---------------------------|--------------------|-------------|--------------|
| DWELLING                  | DRAWING TITLE :    |             |              |
| P & A WINTER<br>at        | LANDSCAPE          |             |              |
| 1 Tutus Street, Balgowlah | SCALE AT A3        | DRAWING NO. | REVISION NO. |
| Heights                   | 1:300              | DA18        | Α            |