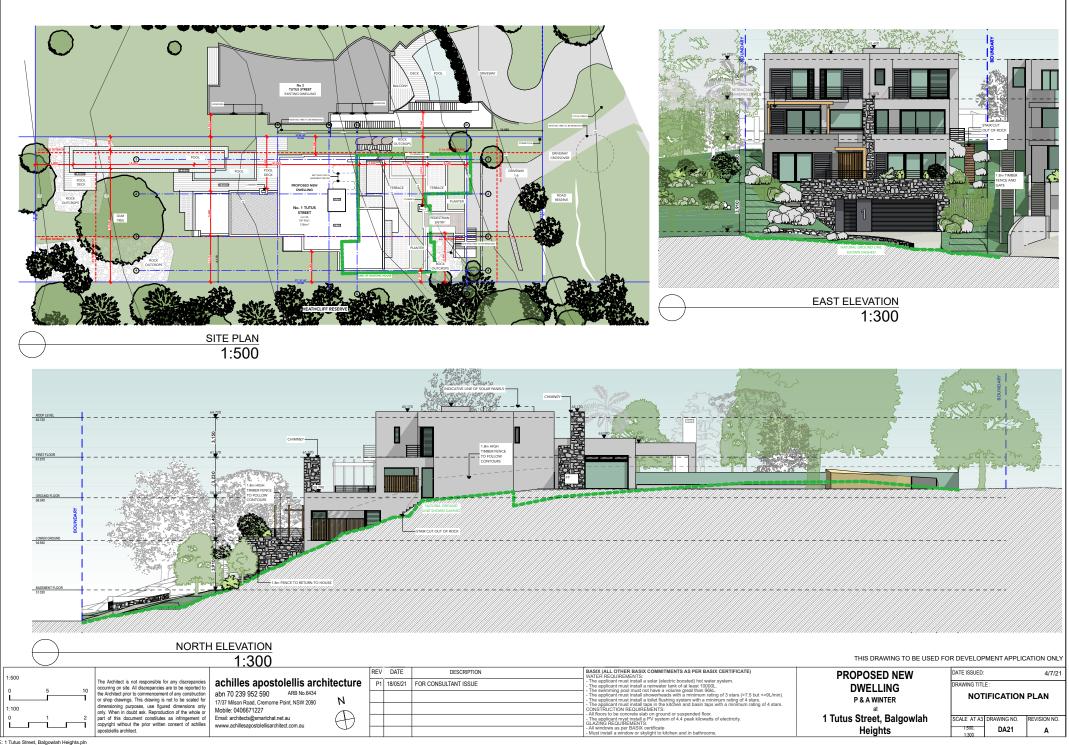

## **1 Tutus Street Balgowlah Heights** Sydney NSW 2093 Australia

| DRAWING No                                                      | DRAWING NAME                                                                                           | SCALE    | REV |
|-----------------------------------------------------------------|--------------------------------------------------------------------------------------------------------|----------|-----|
|                                                                 | COVERPAGE                                                                                              |          | А   |
| DA01                                                            | SITE ANALYSIS PLAN                                                                                     | 1:500    | А   |
| DA02                                                            | SITE IMAGES                                                                                            |          | А   |
| DA03                                                            | SITE PLAN                                                                                              | 1:200    | А   |
| DA04                                                            | DEMOLITION PLAN                                                                                        | 1:200    | А   |
| DA05                                                            | BASEMENT                                                                                               | 1:100    | А   |
| DA06                                                            | LOWER GROUND                                                                                           | 1:100    | A   |
| DA07                                                            | GROUND FLOOR                                                                                           | 1:100    | A   |
| DA08                                                            | FIRST FLOOR                                                                                            | 1:100    | A   |
| DA09                                                            | ROOF PLAN                                                                                              | 1:100    | A   |
| DA10                                                            | SECTION A                                                                                              | 1:100    | A   |
| DA11                                                            | SECTION B                                                                                              | 1:100    | A   |
| DA12                                                            | NORTH ELEVATION                                                                                        | 1:100    | A   |
| DA13                                                            | SOUTH ELEVATION                                                                                        | 1:100    | A   |
| DA14                                                            | EAST ELEVATION                                                                                         | 1:100    | А   |
| DA15                                                            | WEST ELEVATION                                                                                         | 1:100    | А   |
| DA16                                                            | EAST & WEST ELEVATION FINISHES                                                                         | 1:200    | A   |
| DA17                                                            | GFA                                                                                                    | 1:300    | А   |
| DA18                                                            | LANDSCAPE                                                                                              | 1:300    | А   |
| DA19                                                            | OPEN SPACE                                                                                             | 1:300    | А   |
| DA20                                                            | SHADOW DIAGRAMS                                                                                        | 1:500    | А   |
| DA21                                                            | NOTIFICATION PLAN                                                                                      | 1:500, 1 | А   |
| 5.4<br>Asse<br>Accr<br>Nationwide<br>Helev anno scient<br>1 Tul | 6164057-01 29 Jun 2021<br>essor Rachel Clarke<br>editation No. 20824<br>ess<br>tus Street , Balgow lah |          |     |