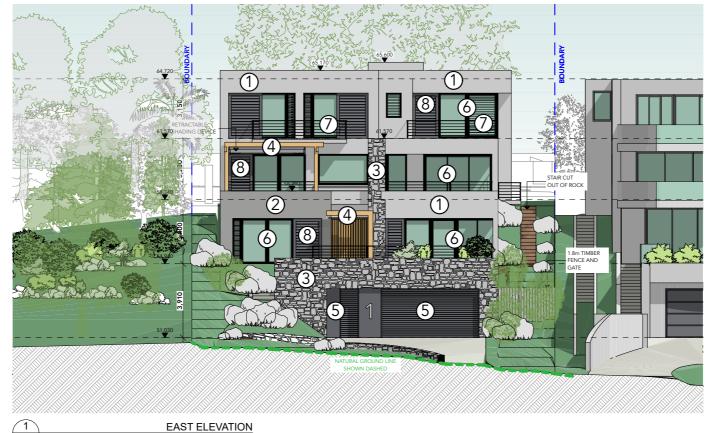

1:100

Ľ

1:500

0

| PROPOSED NEW              | DATE ISSUED:   |             | 4/7/21       |
|---------------------------|----------------|-------------|--------------|
| DWELLING                  | DRAWING TITL   | E :         |              |
| P & A WINTER              | WEST ELEVATION |             |              |
| at                        |                |             |              |
| 1 Tutus Street, Balgowlah | SCALE AT A3    | DRAWING NO. | REVISION NO. |
| Heights                   | 1:100          | DA15        | Α            |

1. RENDER AND PAINT -PORTERS 'MOTHER EARTH' OR SIMILAR

## 2. AGED METAL FINISH

3. STONE CLADDING

## 4. TIMBER PERGOLA

EAST ELEVATION 1:200

 I:100
 Operation
 Description
 Description

 1:100
 1
 2
 3m
 achilles apostolellis architecture
 A
 05/07/21
 FOR DEVELOPMENT APPLICATION

 1:500
 0
 5
 10
 15
 0
 1/173 Milson Road, Cremome Point, NSW 2090
 N
 A
 05/07/21
 FOR DEVELOPMENT APPLICATION

5. AGED METAL FINISH

6. ALUMINIUM FRAMED GLAZING

7. HORIZONTAL CABLE BALUSTRADE

8. ALUMINIUM SLIDING SHUTTER

THIS DRAWING TO BE USED FOR DEVELOPMENT APPLICATION ONLY

| PROPOSED NEW              |  |  |  |
|---------------------------|--|--|--|
| DWELLING                  |  |  |  |
| P & A WINTER              |  |  |  |
| at                        |  |  |  |
| 1 Tutus Street, Balgowlah |  |  |  |
| Heights                   |  |  |  |

DATE ISSUED: DRAWING TITLE :

4/7/21

| EAST & WEST ELEVATION |                                               |   |  |  |  |  |
|-----------------------|-----------------------------------------------|---|--|--|--|--|
| SCALE AT A3           | FINISHES SCALE AT A3 DRAWING NO. REVISION NO. |   |  |  |  |  |
| 1:200                 | DA16                                          | Α |  |  |  |  |