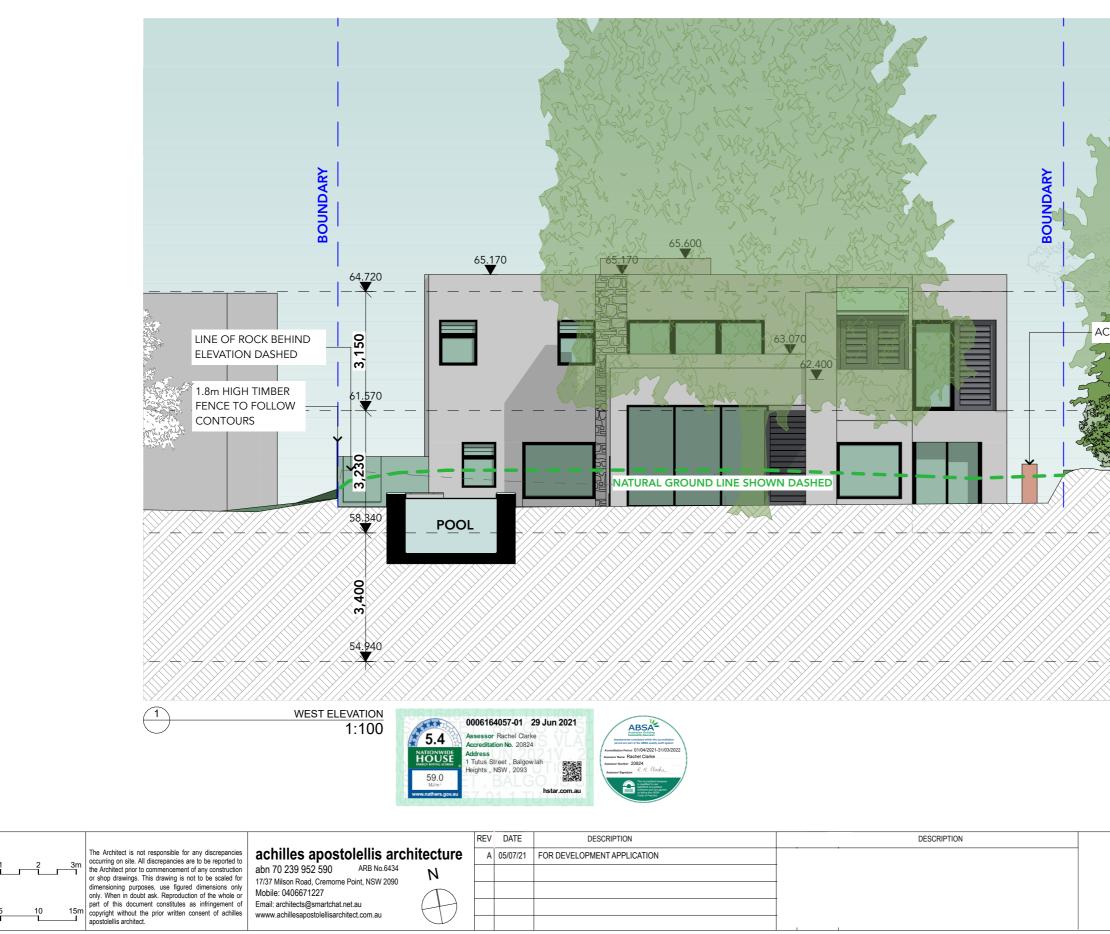

1:100

Ľ

1:500

0

| PROPOSED NEW              | DATE ISSUED:   |             | 4/7/21       |
|---------------------------|----------------|-------------|--------------|
| DWELLING                  | DRAWING TITL   | E :         |              |
| P & A WINTER              | WEST ELEVATION |             |              |
| at                        |                |             |              |
| 1 Tutus Street, Balgowlah | SCALE AT A3    | DRAWING NO. | REVISION NO. |
| Heights                   | 1:100          | DA15        | Α            |