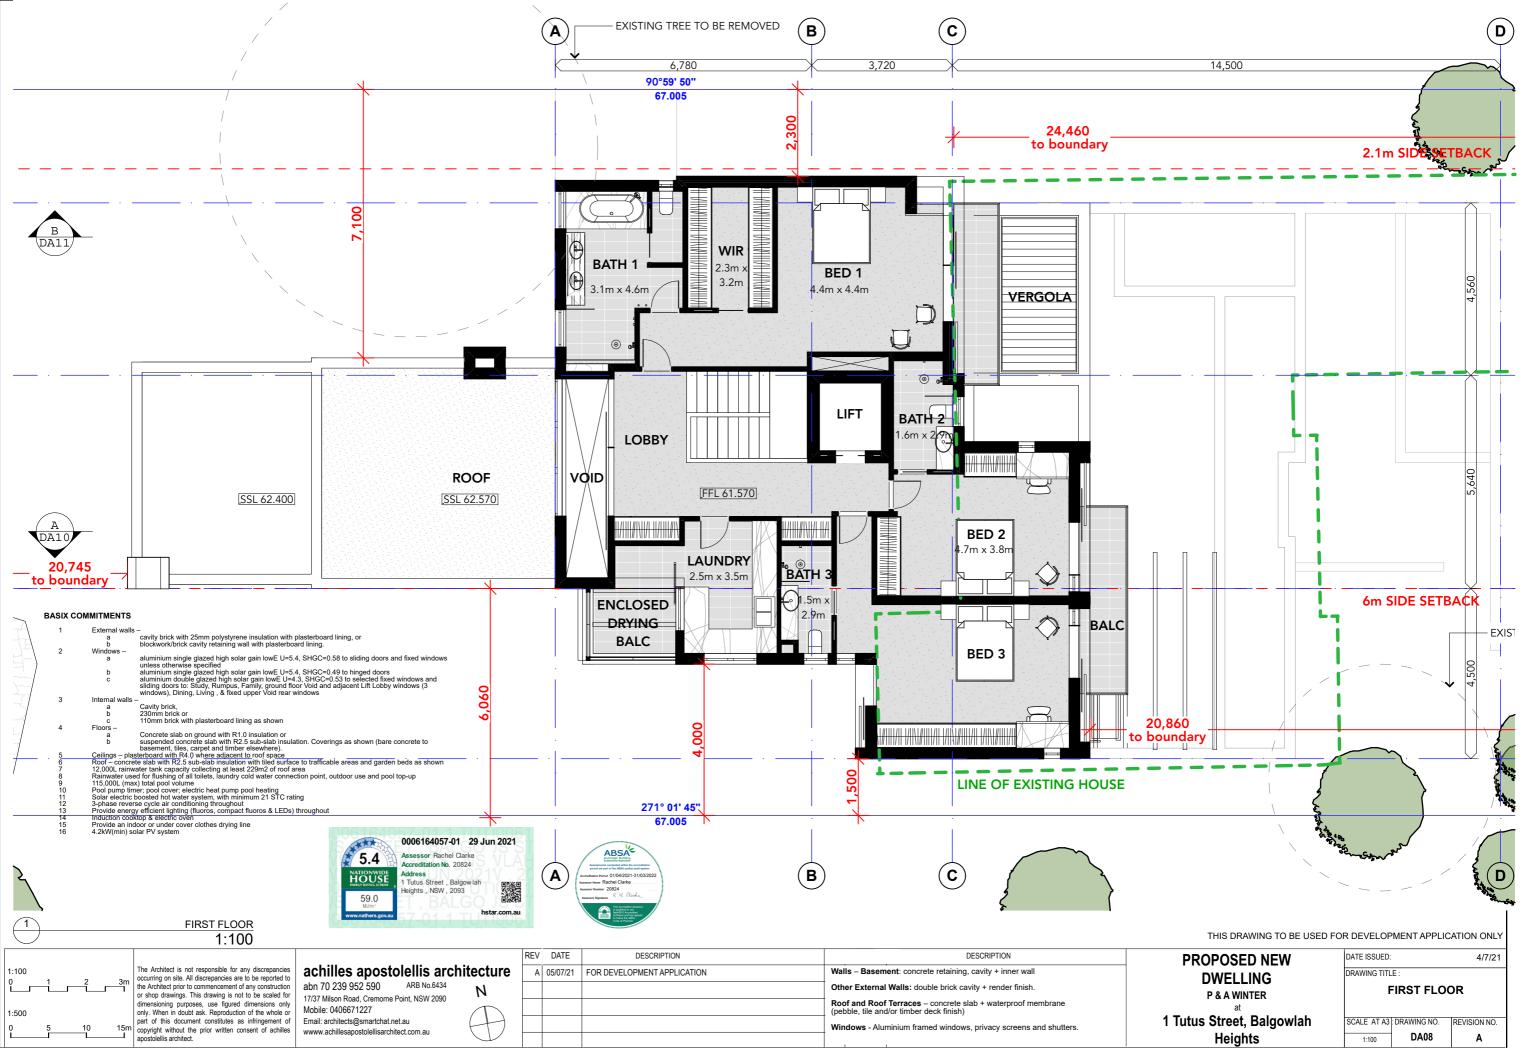

## **1 Tutus Street Balgowlah Heights** Sydney NSW 2093 Australia

| DRAWING No                                                      | DRAWING NAME                                                                                           | SCALE    | REV |
|-----------------------------------------------------------------|--------------------------------------------------------------------------------------------------------|----------|-----|
|                                                                 | COVERPAGE                                                                                              |          | А   |
| DA01                                                            | SITE ANALYSIS PLAN                                                                                     | 1:500    | А   |
| DA02                                                            | SITE IMAGES                                                                                            |          | А   |
| DA03                                                            | SITE PLAN                                                                                              | 1:200    | А   |
| DA04                                                            | DEMOLITION PLAN                                                                                        | 1:200    | А   |
| DA05                                                            | BASEMENT                                                                                               | 1:100    | А   |
| DA06                                                            | LOWER GROUND                                                                                           | 1:100    | A   |
| DA07                                                            | GROUND FLOOR                                                                                           | 1:100    | A   |
| DA08                                                            | FIRST FLOOR                                                                                            | 1:100    | A   |
| DA09                                                            | ROOF PLAN                                                                                              | 1:100    | A   |
| DA10                                                            | SECTION A                                                                                              | 1:100    | A   |
| DA11                                                            | SECTION B                                                                                              | 1:100    | A   |
| DA12                                                            | NORTH ELEVATION                                                                                        | 1:100    | A   |
| DA13                                                            | SOUTH ELEVATION                                                                                        | 1:100    | A   |
| DA14                                                            | EAST ELEVATION                                                                                         | 1:100    | А   |
| DA15                                                            | WEST ELEVATION                                                                                         | 1:100    | А   |
| DA16                                                            | EAST & WEST ELEVATION FINISHES                                                                         | 1:200    | A   |
| DA17                                                            | GFA                                                                                                    | 1:300    | А   |
| DA18                                                            | LANDSCAPE                                                                                              | 1:300    | А   |
| DA19                                                            | OPEN SPACE                                                                                             | 1:300    | А   |
| DA20                                                            | SHADOW DIAGRAMS                                                                                        | 1:500    | А   |
| DA21                                                            | NOTIFICATION PLAN                                                                                      | 1:500, 1 | А   |
| 5.4<br>Asse<br>Accr<br>Nationwide<br>Helev anno scient<br>1 Tul | 6164057-01 29 Jun 2021<br>essor Rachel Clarke<br>editation No. 20824<br>ess<br>tus Street , Balgow lah |          |     |