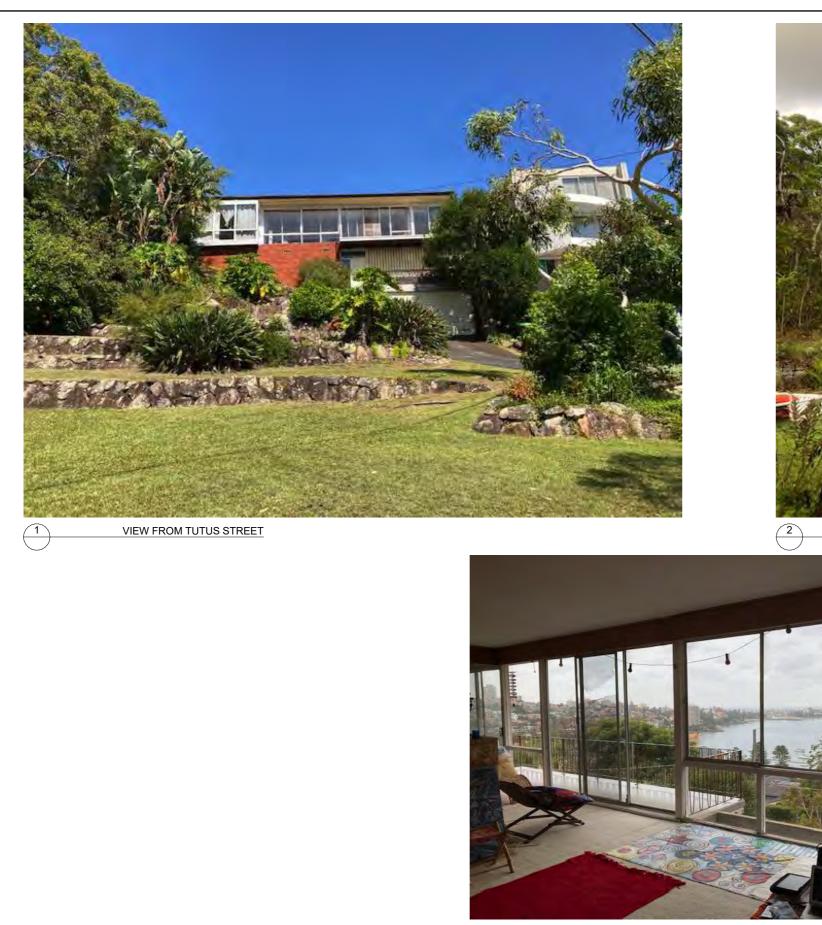

3

ROCKY REAR GARDEN

| PROPOSED NEW              | DATE ISSUED: |             | 4/7/21       |
|---------------------------|--------------|-------------|--------------|
| DWELLING                  | DRAWING TITL | .E :        |              |
| P & A WINTER              | SITE IMAGES  |             |              |
| at                        |              |             |              |
| 1 Tutus Street, Balgowlah | SCALE AT A3  | DRAWING NO. | REVISION NO. |
| Heights                   |              | DA02        | Α            |