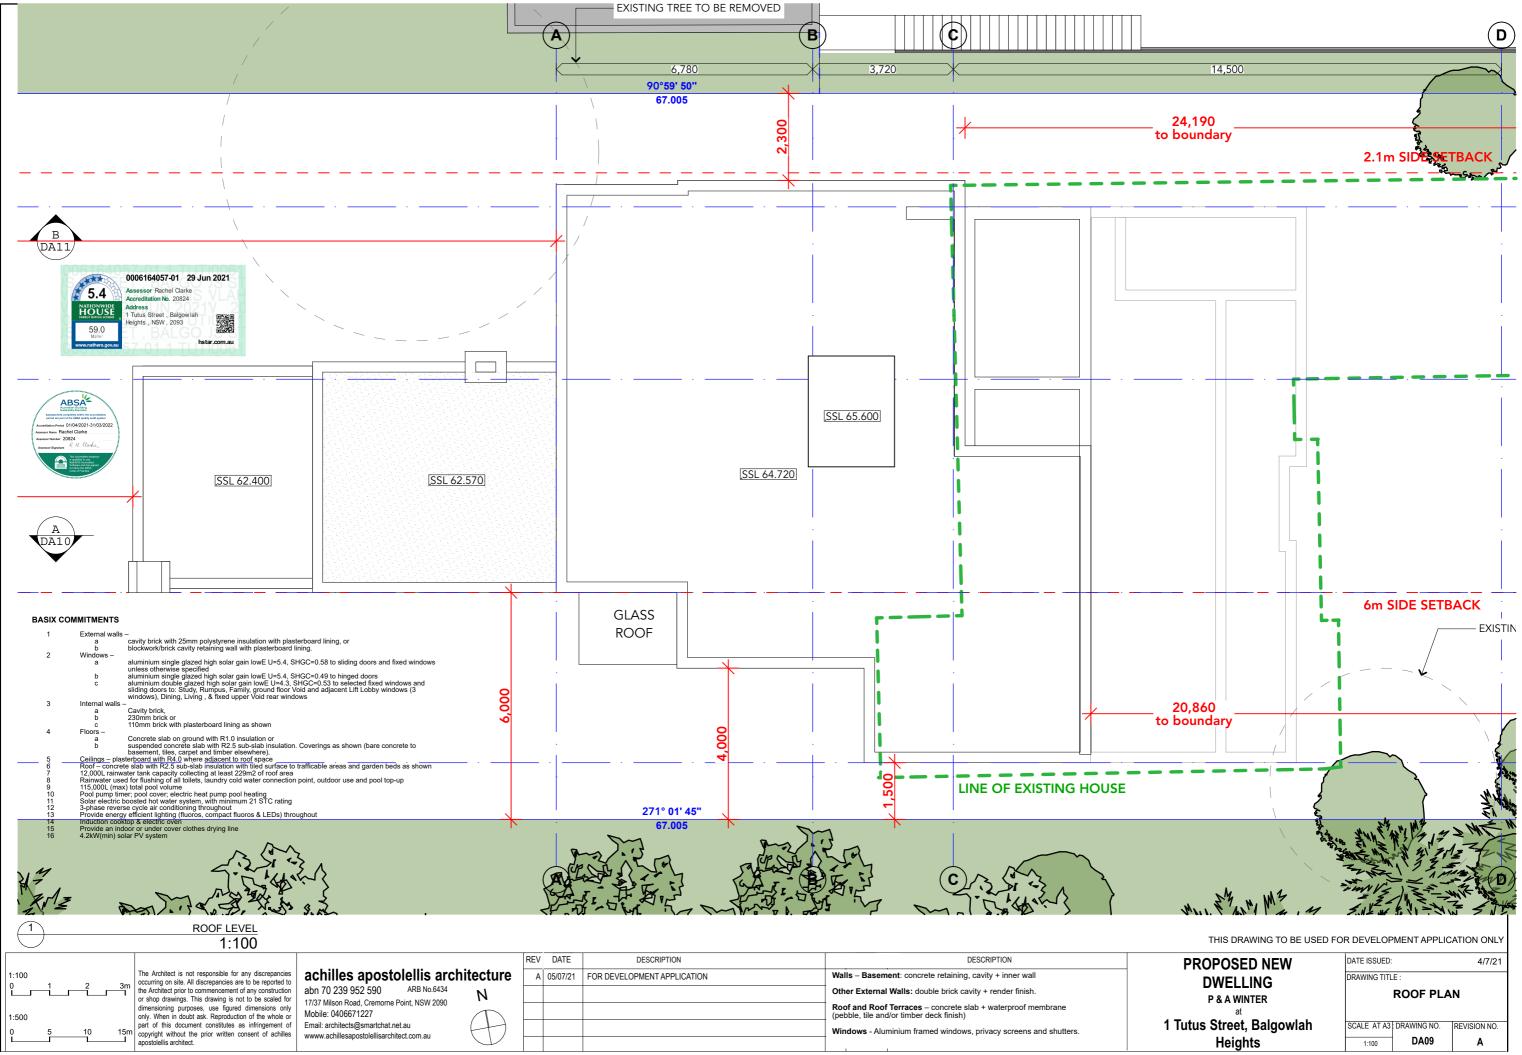

## **1 Tutus Street Balgowlah Heights** Sydney NSW 2093 Australia

| DRAWING No                                                      | DRAWING NAME                                                                                           | SCALE    | REV |
|-----------------------------------------------------------------|--------------------------------------------------------------------------------------------------------|----------|-----|
|                                                                 | COVERPAGE                                                                                              |          | А   |
| DA01                                                            | SITE ANALYSIS PLAN                                                                                     | 1:500    | А   |
| DA02                                                            | SITE IMAGES                                                                                            |          | А   |
| DA03                                                            | SITE PLAN                                                                                              | 1:200    | А   |
| DA04                                                            | DEMOLITION PLAN                                                                                        | 1:200    | А   |
| DA05                                                            | BASEMENT                                                                                               | 1:100    | А   |
| DA06                                                            | LOWER GROUND                                                                                           | 1:100    | A   |
| DA07                                                            | GROUND FLOOR                                                                                           | 1:100    | A   |
| DA08                                                            | FIRST FLOOR                                                                                            | 1:100    | A   |
| DA09                                                            | ROOF PLAN                                                                                              | 1:100    | A   |
| DA10                                                            | SECTION A                                                                                              | 1:100    | A   |
| DA11                                                            | SECTION B                                                                                              | 1:100    | A   |
| DA12                                                            | NORTH ELEVATION                                                                                        | 1:100    | A   |
| DA13                                                            | SOUTH ELEVATION                                                                                        | 1:100    | A   |
| DA14                                                            | EAST ELEVATION                                                                                         | 1:100    | А   |
| DA15                                                            | WEST ELEVATION                                                                                         | 1:100    | А   |
| DA16                                                            | EAST & WEST ELEVATION FINISHES                                                                         | 1:200    | A   |
| DA17                                                            | GFA                                                                                                    | 1:300    | А   |
| DA18                                                            | LANDSCAPE                                                                                              | 1:300    | А   |
| DA19                                                            | OPEN SPACE                                                                                             | 1:300    | А   |
| DA20                                                            | SHADOW DIAGRAMS                                                                                        | 1:500    | А   |
| DA21                                                            | NOTIFICATION PLAN                                                                                      | 1:500, 1 | А   |
| 5.4<br>Asse<br>Accr<br>Nationwide<br>Helev anno scient<br>1 Tul | 6164057-01 29 Jun 2021<br>essor Rachel Clarke<br>editation No. 20824<br>ess<br>tus Street , Balgow lah |          |     |