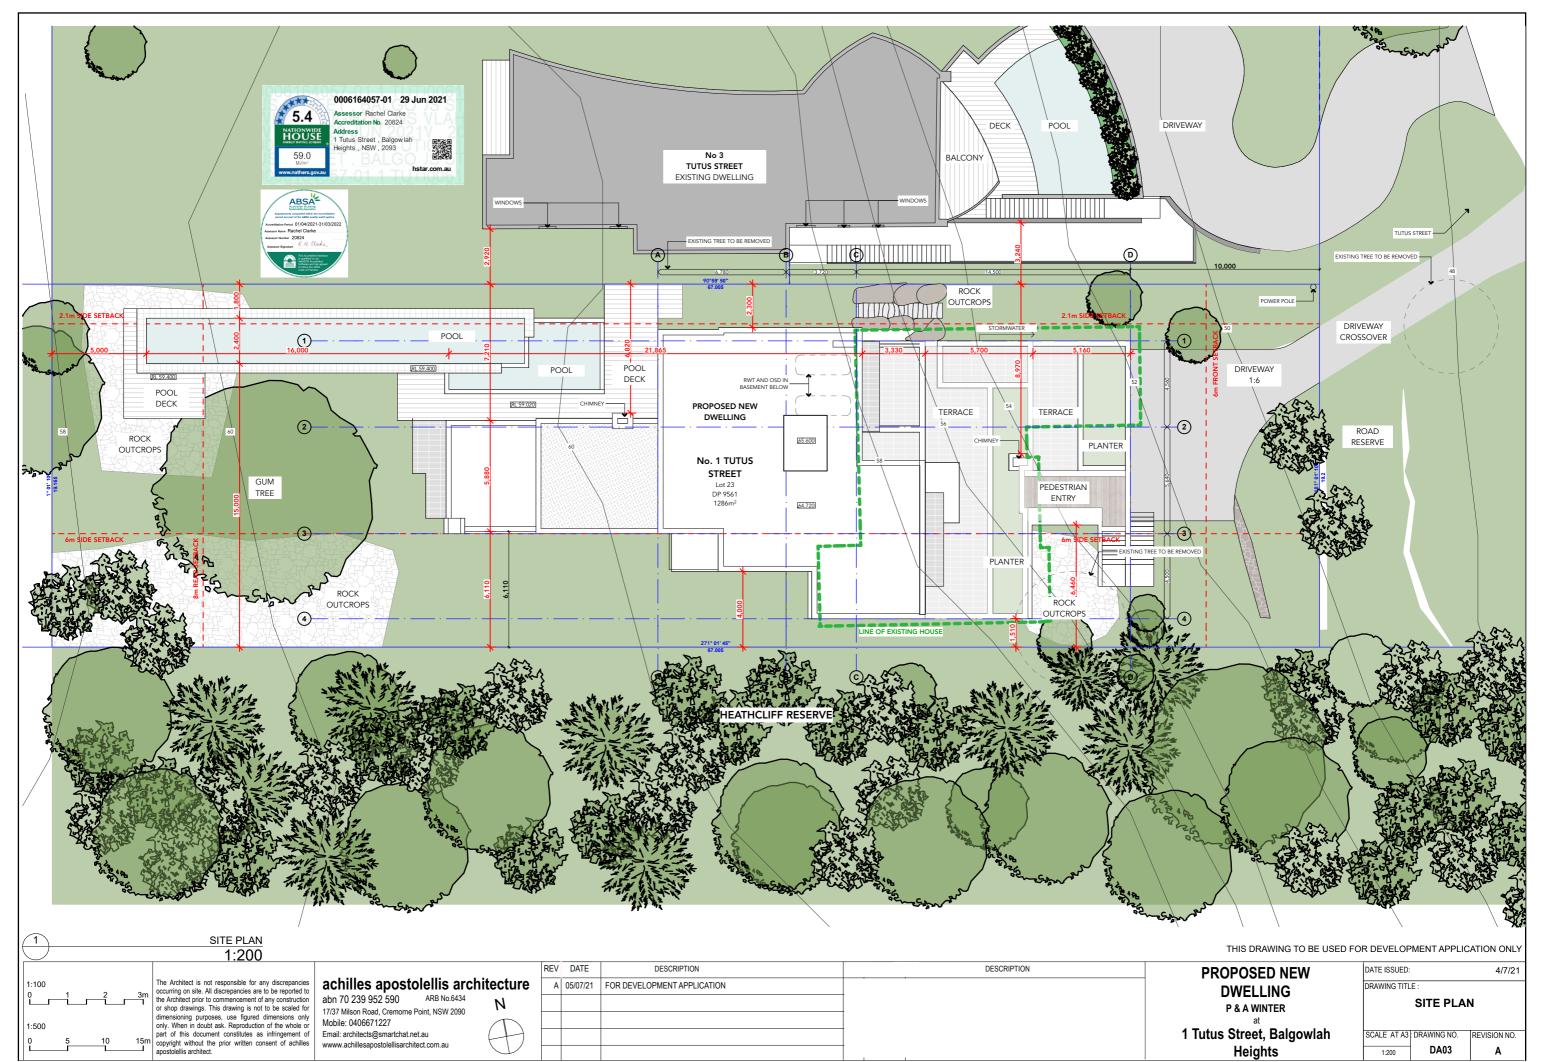

## **1 Tutus Street Balgowlah Heights** Sydney NSW 2093 Australia

| DRAWING No                                                      | DRAWING NAME                                                                                           | SCALE    | REV |
|-----------------------------------------------------------------|--------------------------------------------------------------------------------------------------------|----------|-----|
|                                                                 | COVERPAGE                                                                                              |          | А   |
| DA01                                                            | SITE ANALYSIS PLAN                                                                                     | 1:500    | А   |
| DA02                                                            | SITE IMAGES                                                                                            |          | А   |
| DA03                                                            | SITE PLAN                                                                                              | 1:200    | А   |
| DA04                                                            | DEMOLITION PLAN                                                                                        | 1:200    | А   |
| DA05                                                            | BASEMENT                                                                                               | 1:100    | А   |
| DA06                                                            | LOWER GROUND                                                                                           | 1:100    | A   |
| DA07                                                            | GROUND FLOOR                                                                                           | 1:100    | A   |
| DA08                                                            | FIRST FLOOR                                                                                            | 1:100    | A   |
| DA09                                                            | ROOF PLAN                                                                                              | 1:100    | A   |
| DA10                                                            | SECTION A                                                                                              | 1:100    | A   |
| DA11                                                            | SECTION B                                                                                              | 1:100    | A   |
| DA12                                                            | NORTH ELEVATION                                                                                        | 1:100    | A   |
| DA13                                                            | SOUTH ELEVATION                                                                                        | 1:100    | A   |
| DA14                                                            | EAST ELEVATION                                                                                         | 1:100    | А   |
| DA15                                                            | WEST ELEVATION                                                                                         | 1:100    | А   |
| DA16                                                            | EAST & WEST ELEVATION FINISHES                                                                         | 1:200    | A   |
| DA17                                                            | GFA                                                                                                    | 1:300    | А   |
| DA18                                                            | LANDSCAPE                                                                                              | 1:300    | А   |
| DA19                                                            | OPEN SPACE                                                                                             | 1:300    | А   |
| DA20                                                            | SHADOW DIAGRAMS                                                                                        | 1:500    | А   |
| DA21                                                            | NOTIFICATION PLAN                                                                                      | 1:500, 1 | А   |
| 5.4<br>Asse<br>Accr<br>Nationwide<br>Helev anno scient<br>1 Tul | 6164057-01 29 Jun 2021<br>essor Rachel Clarke<br>editation No. 20824<br>ess<br>tus Street , Balgow lah |          |     |