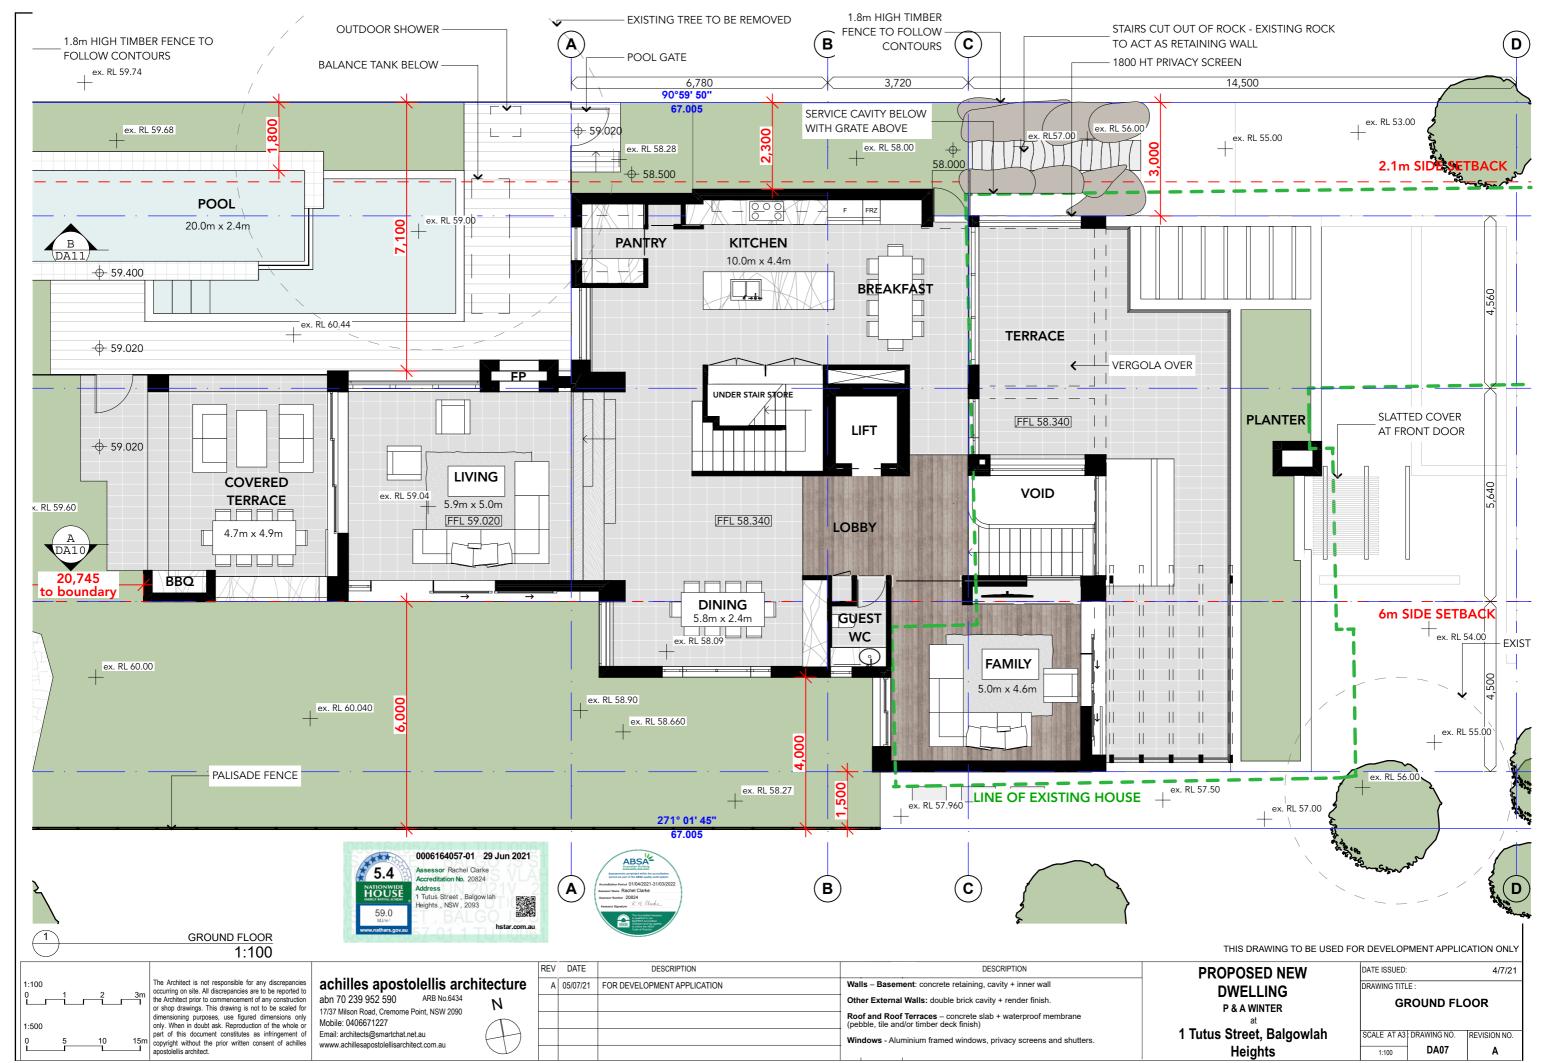

## **1 Tutus Street Balgowlah Heights** Sydney NSW 2093 Australia

| DRAWING No                                                      | DRAWING NAME                                                                                           | SCALE    | REV |
|-----------------------------------------------------------------|--------------------------------------------------------------------------------------------------------|----------|-----|
|                                                                 | COVERPAGE                                                                                              |          | А   |
| DA01                                                            | SITE ANALYSIS PLAN                                                                                     | 1:500    | А   |
| DA02                                                            | SITE IMAGES                                                                                            |          | А   |
| DA03                                                            | SITE PLAN                                                                                              | 1:200    | А   |
| DA04                                                            | DEMOLITION PLAN                                                                                        | 1:200    | А   |
| DA05                                                            | BASEMENT                                                                                               | 1:100    | А   |
| DA06                                                            | LOWER GROUND                                                                                           | 1:100    | A   |
| DA07                                                            | GROUND FLOOR                                                                                           | 1:100    | A   |
| DA08                                                            | FIRST FLOOR                                                                                            | 1:100    | A   |
| DA09                                                            | ROOF PLAN                                                                                              | 1:100    | A   |
| DA10                                                            | SECTION A                                                                                              | 1:100    | A   |
| DA11                                                            | SECTION B                                                                                              | 1:100    | A   |
| DA12                                                            | NORTH ELEVATION                                                                                        | 1:100    | A   |
| DA13                                                            | SOUTH ELEVATION                                                                                        | 1:100    | A   |
| DA14                                                            | EAST ELEVATION                                                                                         | 1:100    | А   |
| DA15                                                            | WEST ELEVATION                                                                                         | 1:100    | А   |
| DA16                                                            | EAST & WEST ELEVATION FINISHES                                                                         | 1:200    | A   |
| DA17                                                            | GFA                                                                                                    | 1:300    | А   |
| DA18                                                            | LANDSCAPE                                                                                              | 1:300    | А   |
| DA19                                                            | OPEN SPACE                                                                                             | 1:300    | А   |
| DA20                                                            | SHADOW DIAGRAMS                                                                                        | 1:500    | А   |
| DA21                                                            | NOTIFICATION PLAN                                                                                      | 1:500, 1 | А   |
| 5.4<br>Asse<br>Accr<br>Nationwide<br>Helev anno scient<br>1 Tul | 6164057-01 29 Jun 2021<br>essor Rachel Clarke<br>editation No. 20824<br>ess<br>tus Street , Balgow lah |          |     |