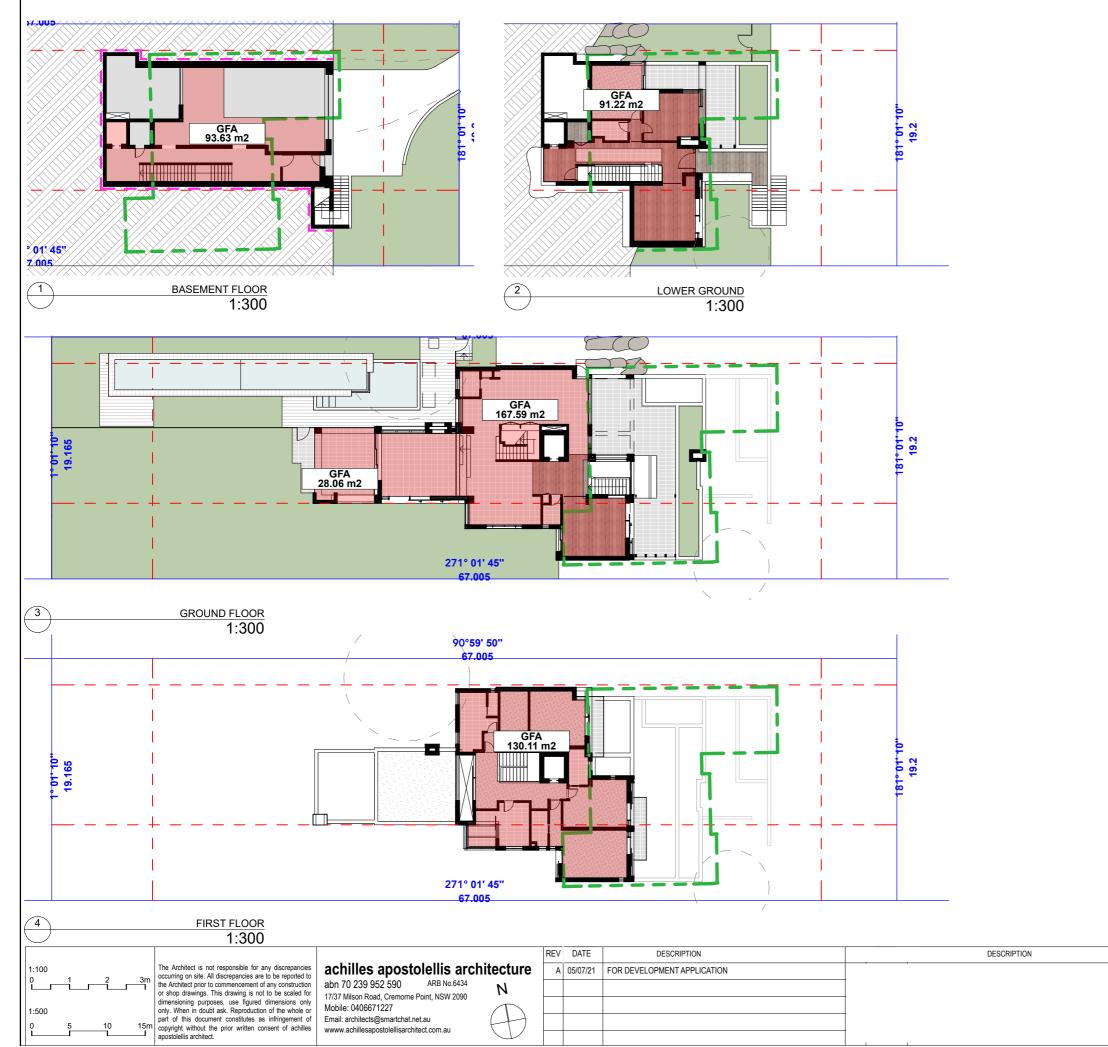

| BASEMENT FLOOR             |                 | 93.6        | 3            |  |
|----------------------------|-----------------|-------------|--------------|--|
| LOWER GROUND               |                 | 91.2        | 2            |  |
| GROUND FLOOR               | 195.65          |             |              |  |
| FIRST FLOOR                | 130.11          |             |              |  |
|                            |                 | 510.6       | 1 m²         |  |
| THIS DRAWING TO BE USED FO | R DEVELOF       | MENT APPLIC | ATION ONLY   |  |
| PROPOSED NEW               | DATE ISSUED:    |             | 4/7/21       |  |
| DWELLING                   | DRAWING TITLE : |             |              |  |
| P & A WINTER<br>at         | GFA             |             |              |  |
| 1 Tutus Street, Balgowlah  | SCALE AT A3     | DRAWING NO. | REVISION NO. |  |
| Heights                    | 1:300           | DA17        | A            |  |