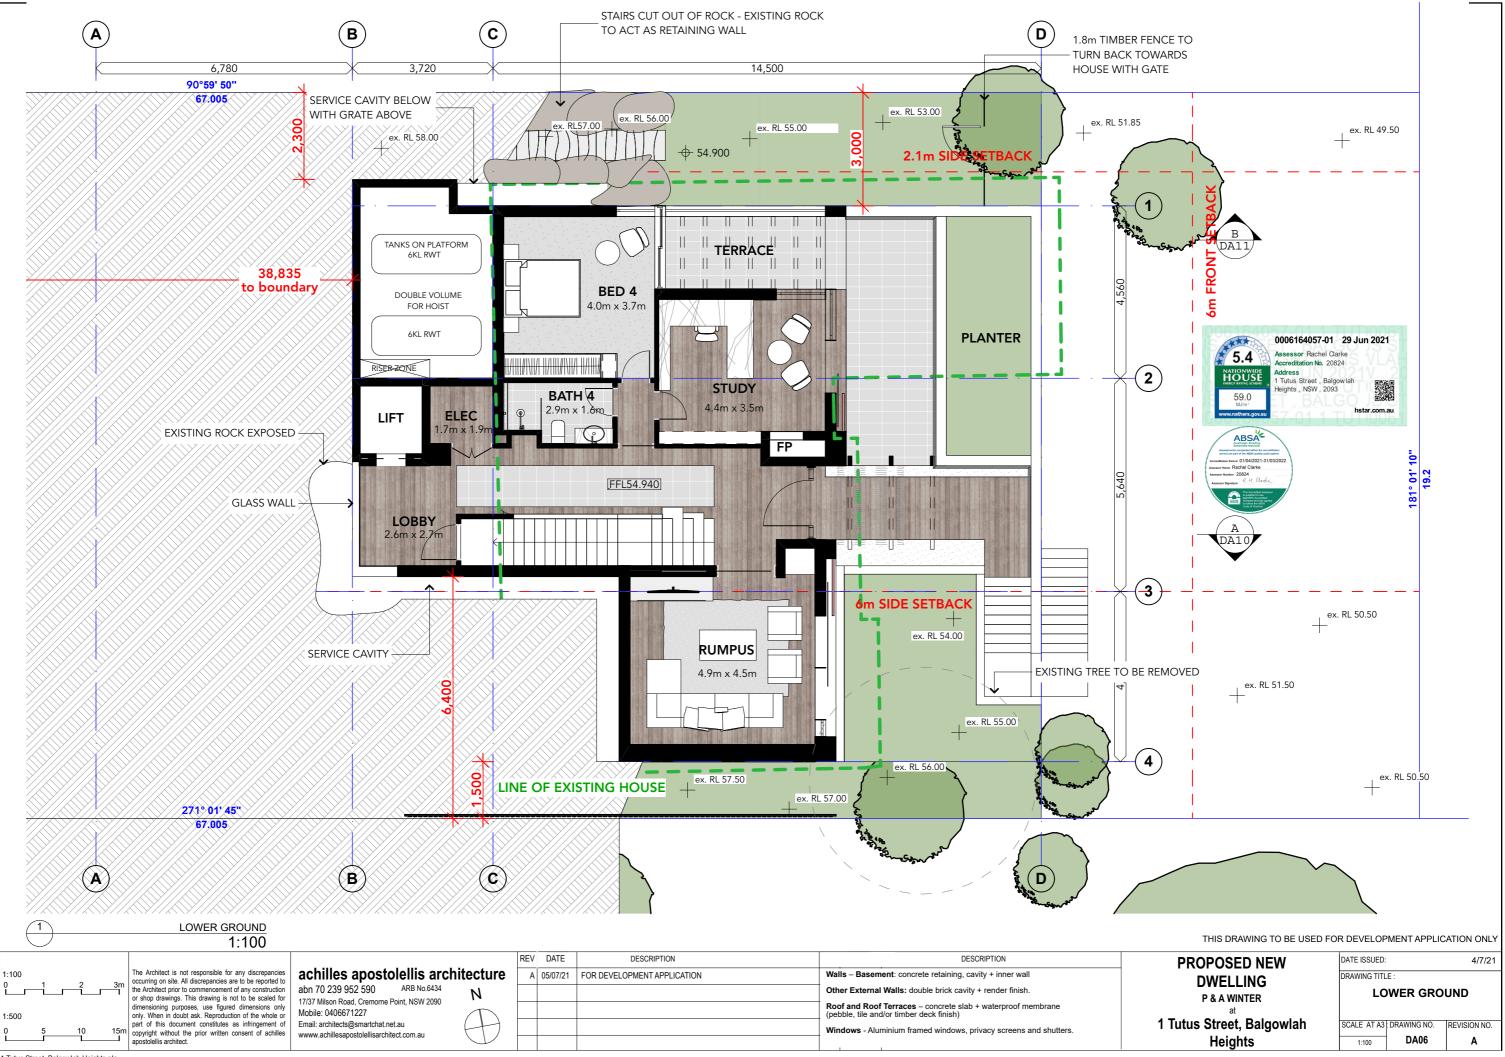

## **1 Tutus Street Balgowlah Heights** Sydney NSW 2093 Australia

| DRAWING No                                                      | DRAWING NAME                                                                                           | SCALE    | REV |
|-----------------------------------------------------------------|--------------------------------------------------------------------------------------------------------|----------|-----|
|                                                                 | COVERPAGE                                                                                              |          | А   |
| DA01                                                            | SITE ANALYSIS PLAN                                                                                     | 1:500    | А   |
| DA02                                                            | SITE IMAGES                                                                                            |          | А   |
| DA03                                                            | SITE PLAN                                                                                              | 1:200    | А   |
| DA04                                                            | DEMOLITION PLAN                                                                                        | 1:200    | А   |
| DA05                                                            | BASEMENT                                                                                               | 1:100    | А   |
| DA06                                                            | LOWER GROUND                                                                                           | 1:100    | A   |
| DA07                                                            | GROUND FLOOR                                                                                           | 1:100    | A   |
| DA08                                                            | FIRST FLOOR                                                                                            | 1:100    | A   |
| DA09                                                            | ROOF PLAN                                                                                              | 1:100    | A   |
| DA10                                                            | SECTION A                                                                                              | 1:100    | A   |
| DA11                                                            | SECTION B                                                                                              | 1:100    | A   |
| DA12                                                            | NORTH ELEVATION                                                                                        | 1:100    | A   |
| DA13                                                            | SOUTH ELEVATION                                                                                        | 1:100    | A   |
| DA14                                                            | EAST ELEVATION                                                                                         | 1:100    | А   |
| DA15                                                            | WEST ELEVATION                                                                                         | 1:100    | А   |
| DA16                                                            | EAST & WEST ELEVATION FINISHES                                                                         | 1:200    | A   |
| DA17                                                            | GFA                                                                                                    | 1:300    | А   |
| DA18                                                            | LANDSCAPE                                                                                              | 1:300    | А   |
| DA19                                                            | OPEN SPACE                                                                                             | 1:300    | А   |
| DA20                                                            | SHADOW DIAGRAMS                                                                                        | 1:500    | А   |
| DA21                                                            | NOTIFICATION PLAN                                                                                      | 1:500, 1 | А   |
| 5.4<br>Asse<br>Accr<br>Nationwide<br>Helev anno scient<br>1 Tul | 6164057-01 29 Jun 2021<br>essor Rachel Clarke<br>editation No. 20824<br>ess<br>tus Street , Balgow lah |          |     |