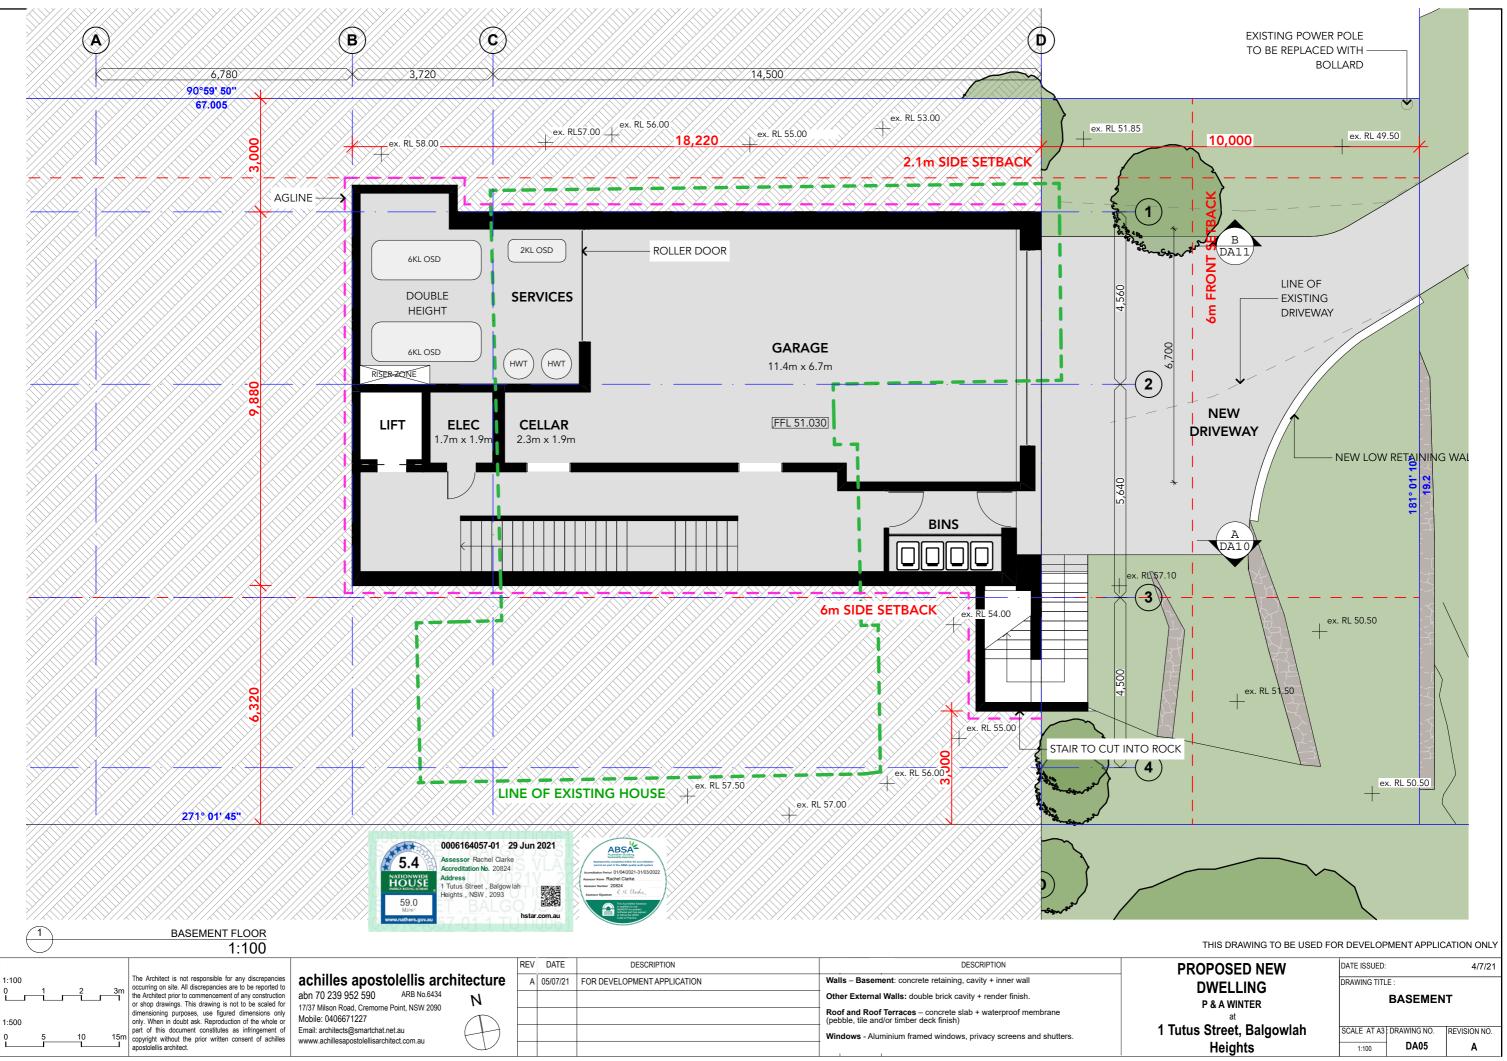

## **1 Tutus Street Balgowlah Heights** Sydney NSW 2093 Australia

| DRAWING No                                                      | DRAWING NAME                                                                                           | SCALE    | REV |
|-----------------------------------------------------------------|--------------------------------------------------------------------------------------------------------|----------|-----|
|                                                                 | COVERPAGE                                                                                              |          | А   |
| DA01                                                            | SITE ANALYSIS PLAN                                                                                     | 1:500    | А   |
| DA02                                                            | SITE IMAGES                                                                                            |          | А   |
| DA03                                                            | SITE PLAN                                                                                              | 1:200    | А   |
| DA04                                                            | DEMOLITION PLAN                                                                                        | 1:200    | А   |
| DA05                                                            | BASEMENT                                                                                               | 1:100    | А   |
| DA06                                                            | LOWER GROUND                                                                                           | 1:100    | A   |
| DA07                                                            | GROUND FLOOR                                                                                           | 1:100    | A   |
| DA08                                                            | FIRST FLOOR                                                                                            | 1:100    | A   |
| DA09                                                            | ROOF PLAN                                                                                              | 1:100    | A   |
| DA10                                                            | SECTION A                                                                                              | 1:100    | A   |
| DA11                                                            | SECTION B                                                                                              | 1:100    | A   |
| DA12                                                            | NORTH ELEVATION                                                                                        | 1:100    | A   |
| DA13                                                            | SOUTH ELEVATION                                                                                        | 1:100    | A   |
| DA14                                                            | EAST ELEVATION                                                                                         | 1:100    | А   |
| DA15                                                            | WEST ELEVATION                                                                                         | 1:100    | А   |
| DA16                                                            | EAST & WEST ELEVATION FINISHES                                                                         | 1:200    | A   |
| DA17                                                            | GFA                                                                                                    | 1:300    | А   |
| DA18                                                            | LANDSCAPE                                                                                              | 1:300    | А   |
| DA19                                                            | OPEN SPACE                                                                                             | 1:300    | А   |
| DA20                                                            | SHADOW DIAGRAMS                                                                                        | 1:500    | А   |
| DA21                                                            | NOTIFICATION PLAN                                                                                      | 1:500, 1 | А   |
| 5.4<br>Asse<br>Accr<br>Nationwide<br>Helev anno scient<br>1 Tul | 6164057-01 29 Jun 2021<br>essor Rachel Clarke<br>editation No. 20824<br>ess<br>tus Street , Balgow lah |          |     |