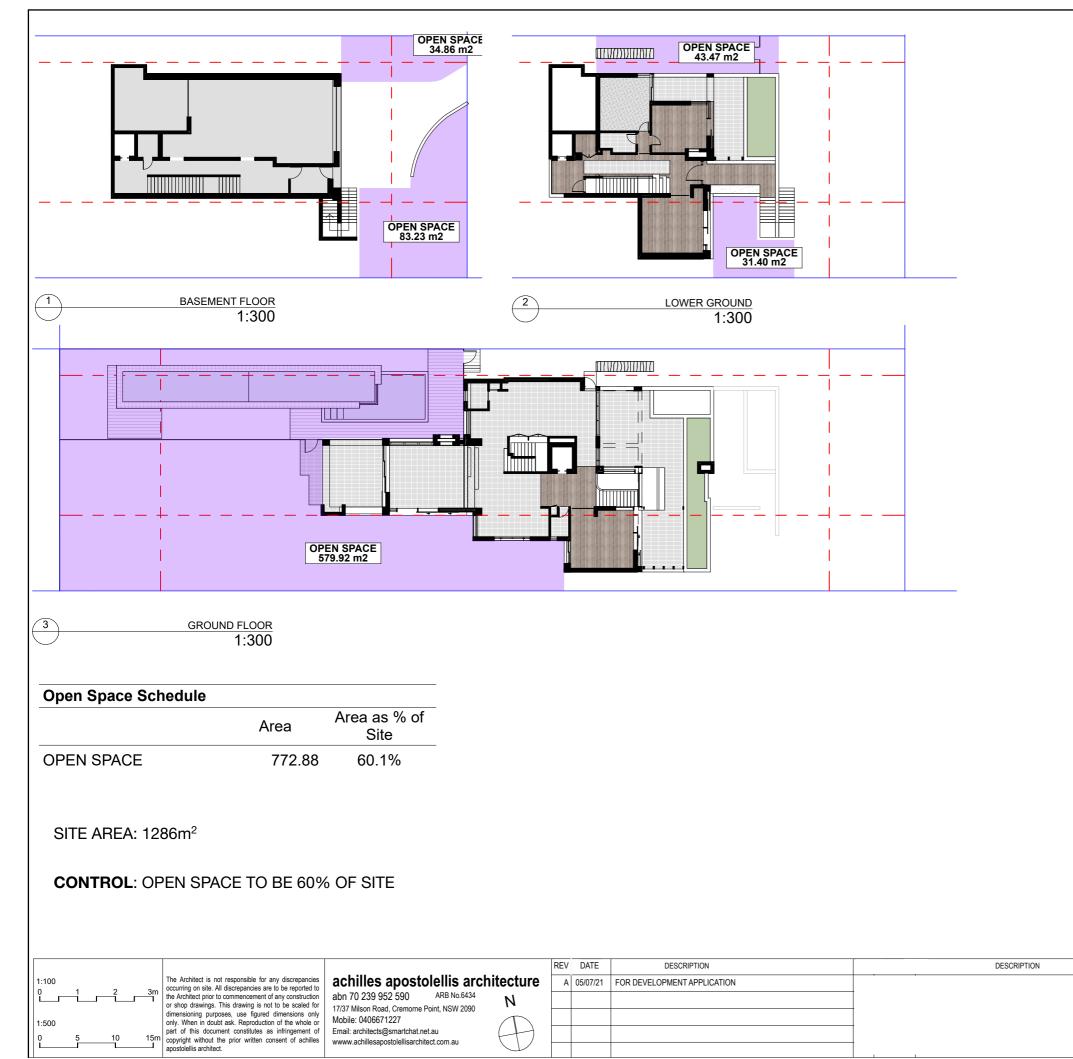

| PROPOSED NEW              | DATE ISSUED: 4/7/2 |             | 4/7/21       |
|---------------------------|--------------------|-------------|--------------|
| DWELLING                  | DRAWING TITLE :    |             |              |
| P & A WINTER<br>at        | OPEN SPACE         |             |              |
| 1 Tutus Street, Balgowlah | SCALE AT A3        | DRAWING NO. | REVISION NO. |
| Heights                   | 1:300              | DA19        | Α            |