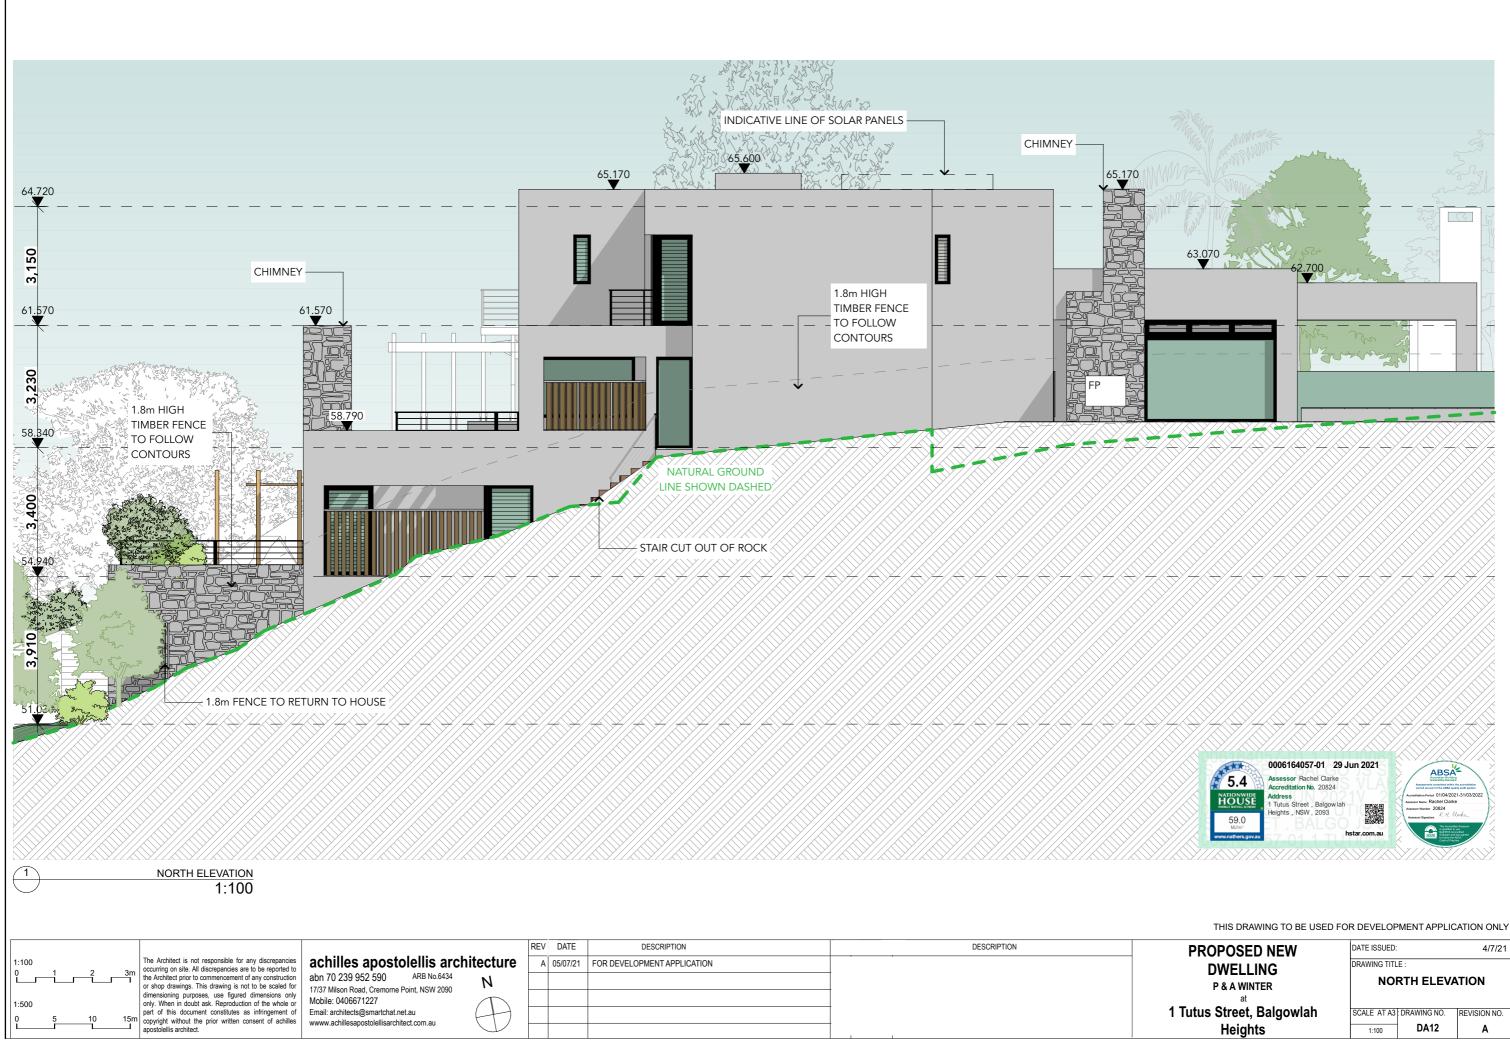

VIEW TOWARDS EAST

 1:100
 Image: Construction of the second of the second

3



ROCKY REAR GARDEN

| PROPOSED NEW              | DATE ISSUED: |             | 4/7/21       |
|---------------------------|--------------|-------------|--------------|
| DWELLING                  | DRAWING TITL | .E :        |              |
| P & A WINTER              | SITE IMAGES  |             |              |
| at                        |              |             |              |
| 1 Tutus Street, Balgowlah | SCALE AT A3  | DRAWING NO. | REVISION NO. |
| Heights                   |              | DA02        | Α            |

















| owlah | SCALE AT A3 | DRAWING NO. | REVISION NO. |
|-------|-------------|-------------|--------------|
|       | 1:100       | DA10        | A            |







| THIS DRAWING TO BE USED FOR DEVELOPMENT APPLICATION ONLY |                 |             |              |  |  |
|----------------------------------------------------------|-----------------|-------------|--------------|--|--|
| PROPOSED NEW DATE ISSUED: 4/7/21                         |                 |             |              |  |  |
| DWELLING                                                 | DRAWING TITL    | E :         |              |  |  |
| P & A WINTER<br>at                                       | SOUTH ELEVATION |             |              |  |  |
| Tutus Street, Balgowlah                                  | SCALE AT A3     | DRAWING NO. | REVISION NO. |  |  |
| Heights                                                  | 1:100           | DA13        | Α            |  |