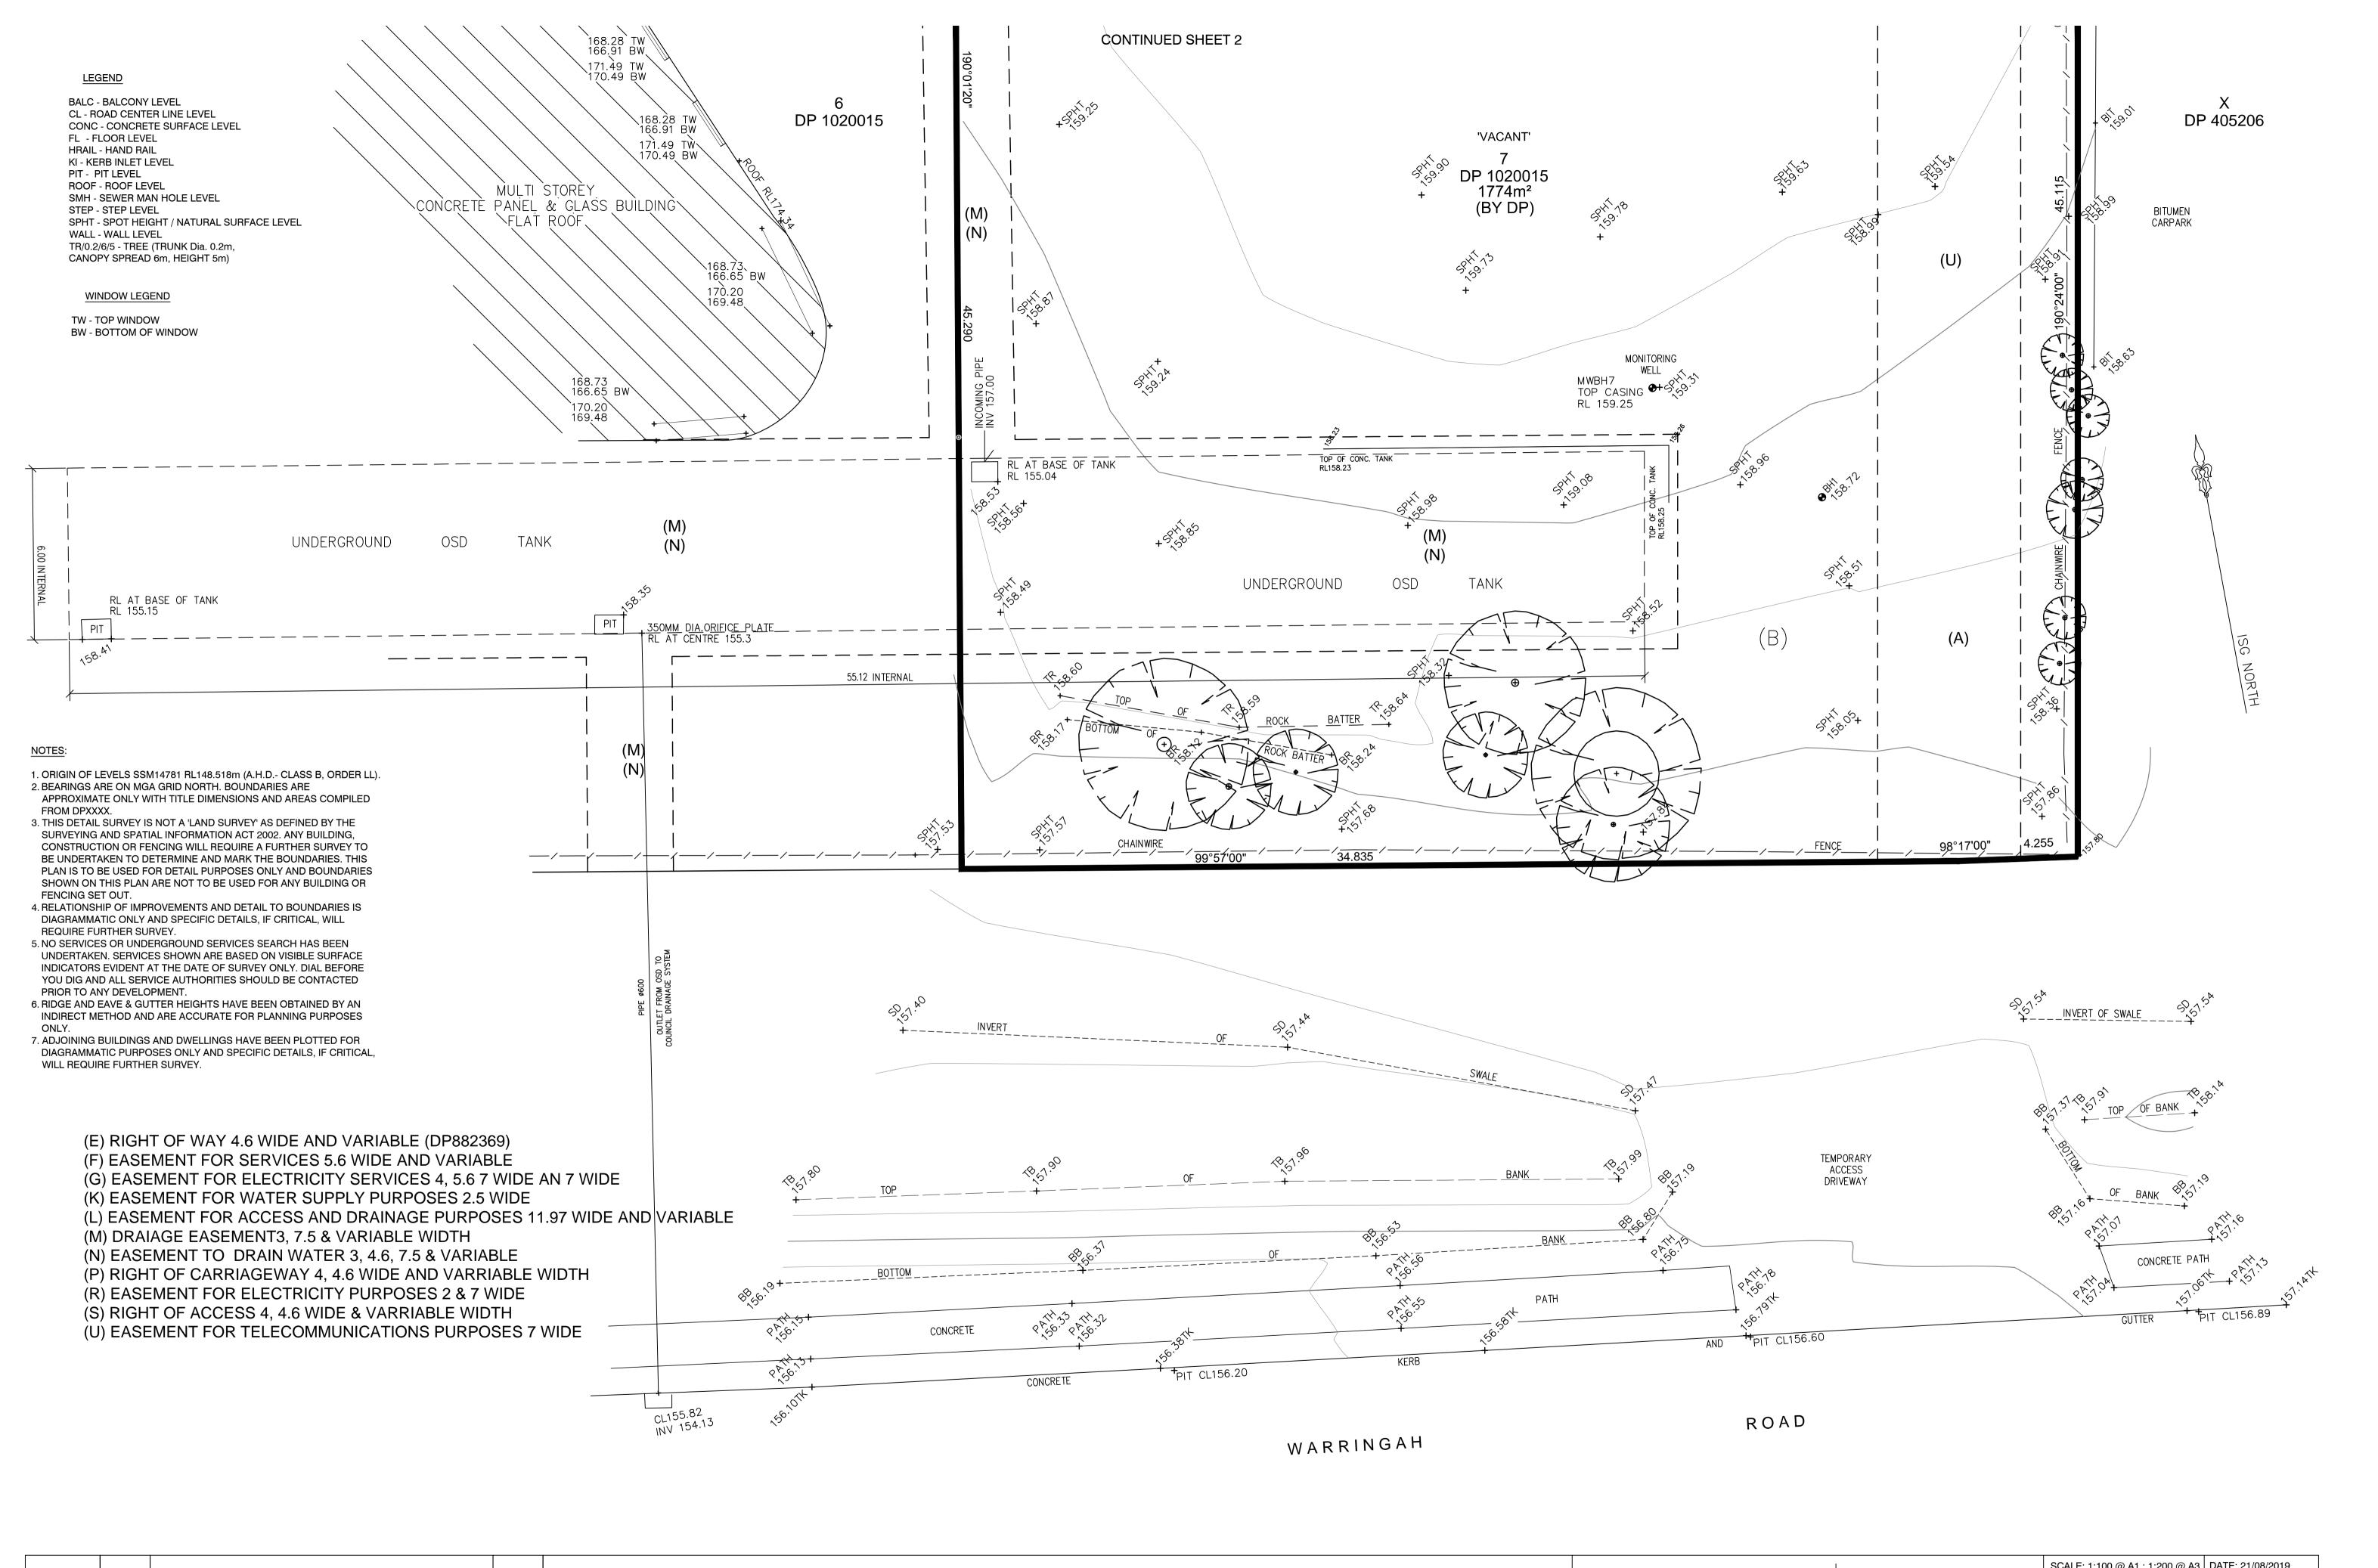

| - | 002      | MF | OSD SIZE ADDED AND INLET INV. ADDED |          |
|---|----------|----|-------------------------------------|----------|
|   | 001      | MF | SERVICES ADDED                      | 29/11/19 |
|   | 0        | AK | INITIAL ISSUE                       | 22/08/19 |
|   | REVISION | BY | REVISION DESCRIPTION                | DATE     |

## PLAN OF DETAIL OVER BUILDING No. 49 FRENCHS FOREST ROAD FRENCHS FOREST NSW 2086



| l                                             |                              | SCALE: 1:1                             | 00 @ AT: 1:200 @ A3 | DATE: 21/06/2019 |  |
|-----------------------------------------------|------------------------------|----------------------------------------|---------------------|------------------|--|
| mobile: 0412 423 949<b