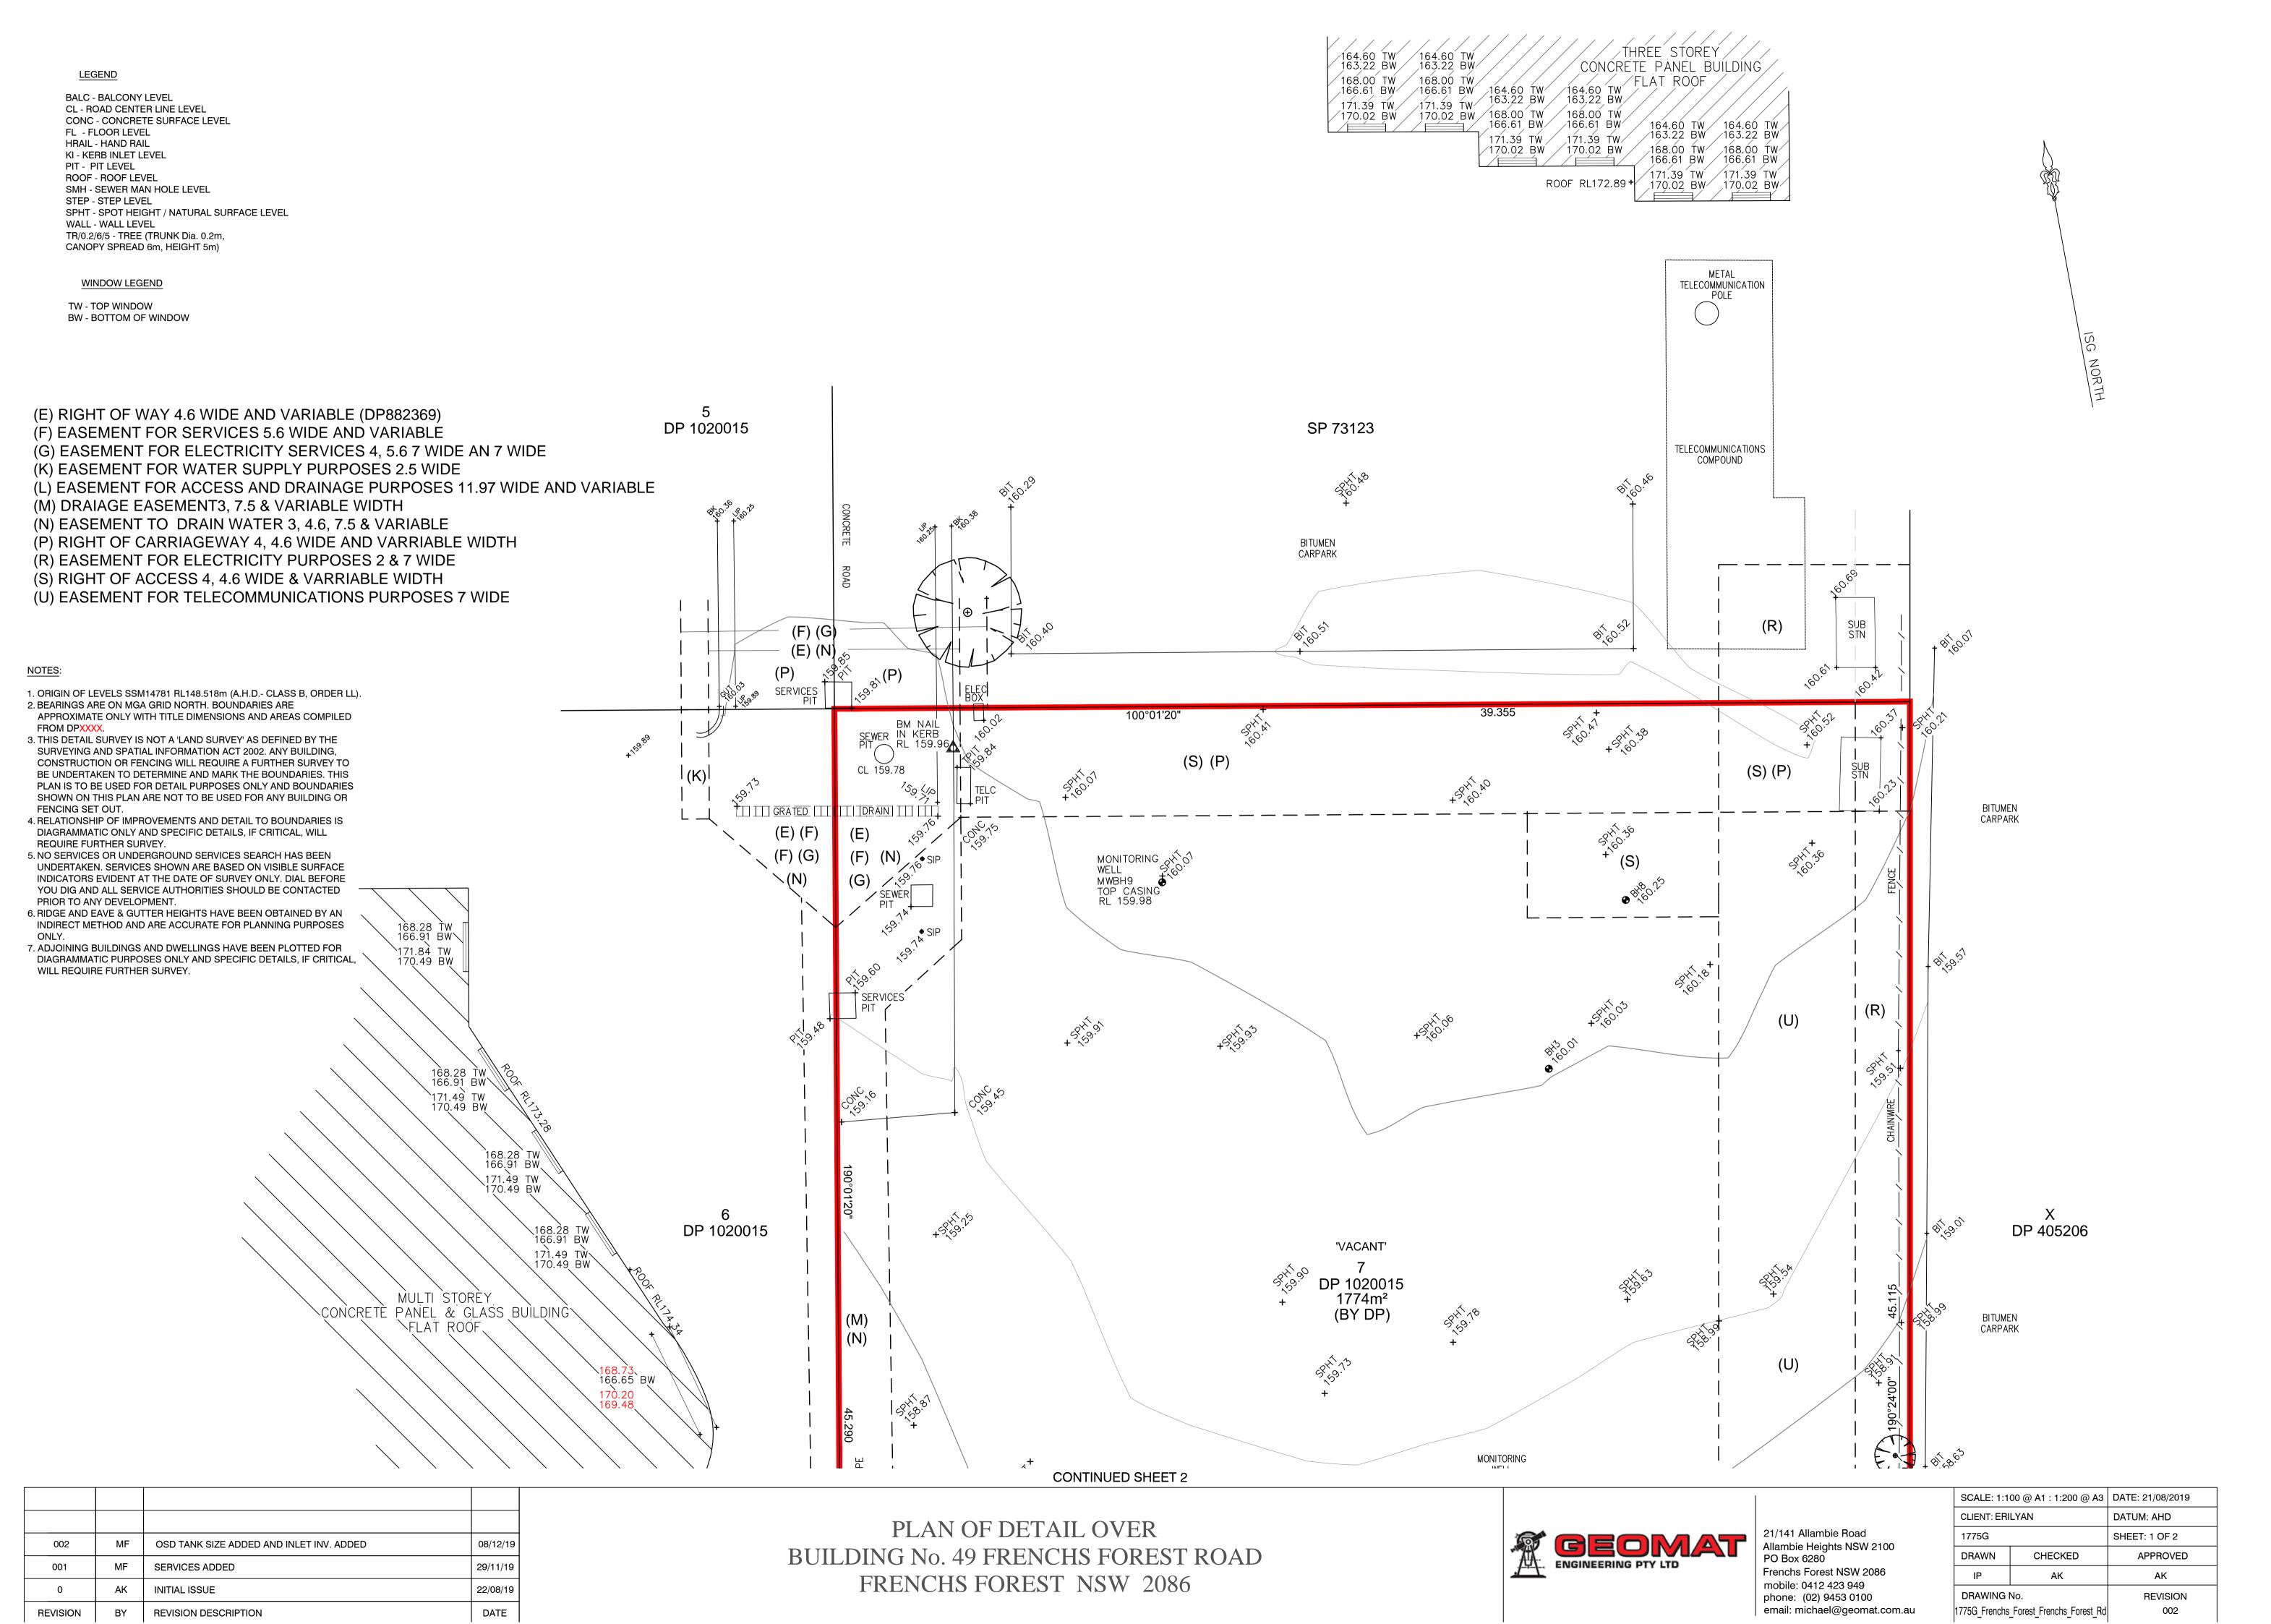

| - | 002      | MF | OSD SIZE ADDED AND INLET INV. ADDED |          |
|---|----------|----|-------------------------------------|----------|
|   | 001      | MF | SERVICES ADDED                      | 29/11/19 |
|   | 0        | AK | INITIAL ISSUE                       | 22/08/19 |
|   | REVISION | BY | REVISION DESCRIPTION                | DATE     |

## PLAN OF DETAIL OVER BUILDING No. 49 FRENCHS FOREST ROAD FRENCHS FOREST NSW 2086



| l                                             |                              | SCALE: 1:1                             | 00 @ AT: 1:200 @ A3 | DATE: 21/06/2019 |  |
|-----------------------------------------------|------------------------------|----------------------------------------|---------------------|------------------|--|
| mobile: 0412 423 949