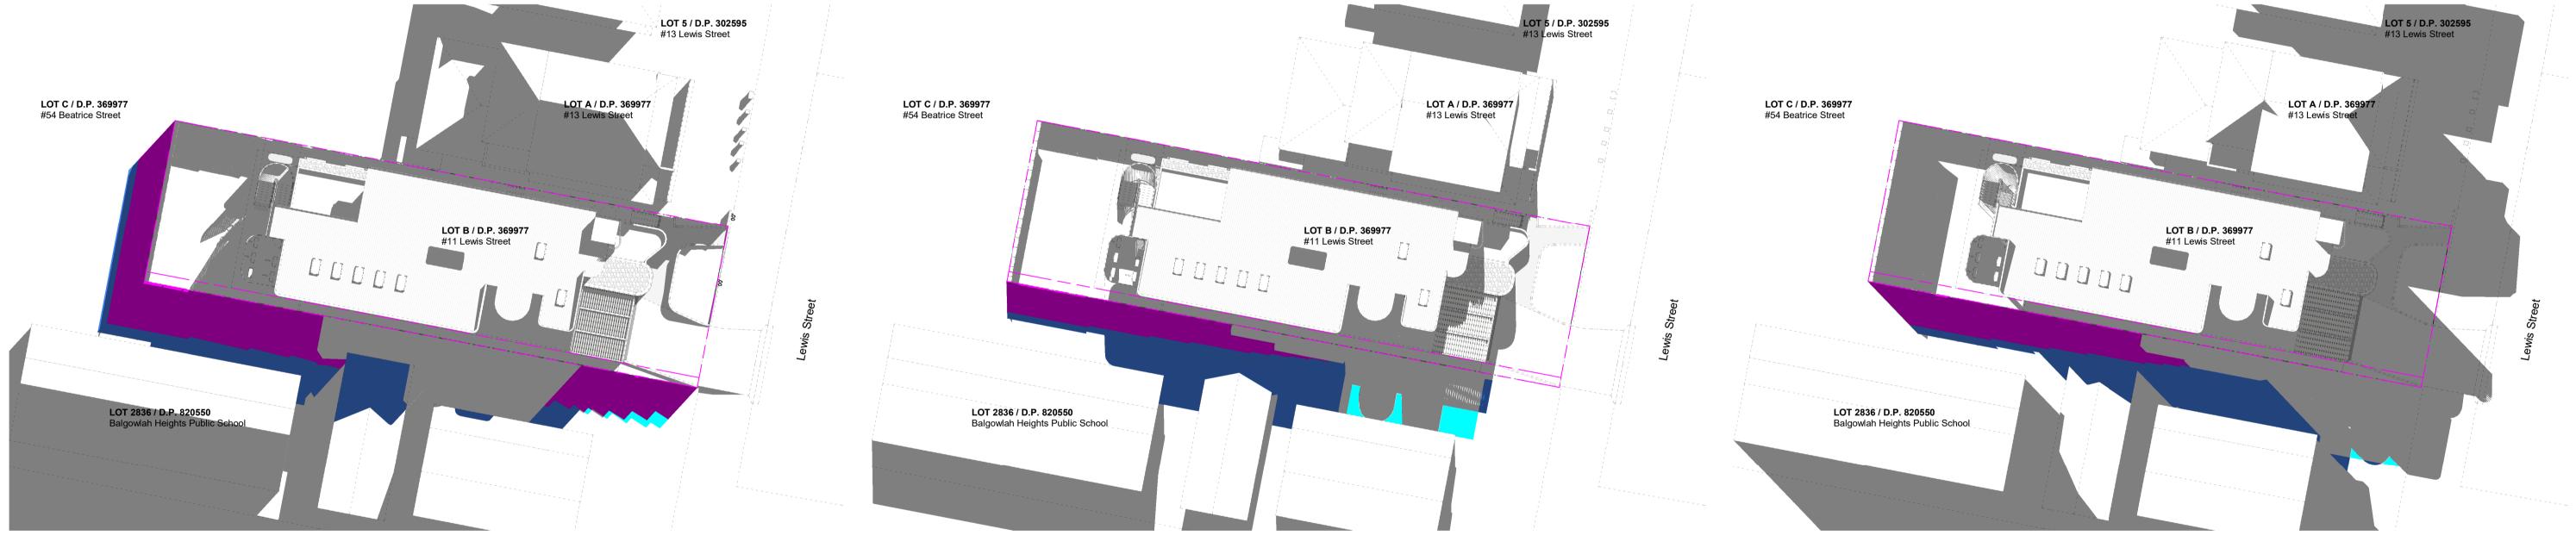

# DA Applicant : George Antoniou Site Address : Lot B DP 369977 11 Lewis Street Balgowlah Heights NSW 2093

-----TITLE

| Shadows Legend:                                                                                                                                                                   |                                       |  |
|-----------------------------------------------------------------------------------------------------------------------------------------------------------------------------------|---------------------------------------|--|
|                                                                                                                                                                                   | Propsed Shadow                        |  |
|                                                                                                                                                                                   | Existing Shadow                       |  |
|                                                                                                                                                                                   | Existing Fence Shadow                 |  |
|                                                                                                                                                                                   | Improvement from Proposed Development |  |
| Shadow Diagrams prepared by Nordon Jago Architects                                                                                                                                |                                       |  |
| General Notes:                                                                                                                                                                    |                                       |  |
| Architectural Drawings To Be Read In Conjunction With<br>All Other Design Consultants Detailed Drawings,<br>Reports And Specifications.                                           |                                       |  |
| Site Survey Carried Out <i>Cibar Surveying</i> - Refer To<br>Drawing <b>- Ref. No: 20148_LD Date 06.11.2020</b><br>All Levels Indicated Taken To Australian Height Datum<br>(AHD) |                                       |  |
| Levels Prefixed With *RL. Are Interpreted From Existing<br>Survey Information, Final Levels To Be Determined On<br>Detail Review Of Existing Footpath Levels                      |                                       |  |
| All Dimensions to Be Verified On Site (VOS) Prior To<br>Construction / Manufacture. Refer All Discrepancies To<br>Nordon Jago Architects Pty. Ltd                                 |                                       |  |

Proposed.09.00am 21 June

Proposed.12.00Pm 21 June

Proposed.03.00pm 21 June