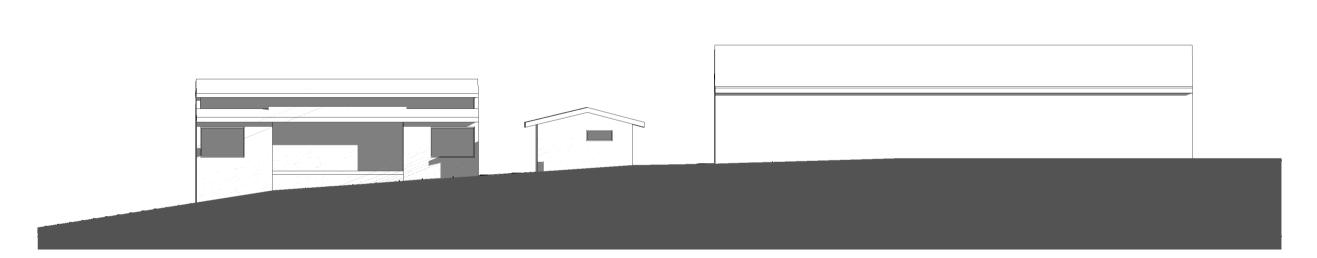

Proposed.09.00am 21 June 1:300

Proposed.12.00pm 21 June 1:300

Proposed.03.00pm 21 June 1:300

# DA Applicant : George Antoniou Site Address : Lot B DP 369977 11 Lewis Street Balgowlah Heights NSW 2093

-----TITLE

| Shadows Legend:                                                                                                                                                                   |                                       |  |
|-----------------------------------------------------------------------------------------------------------------------------------------------------------------------------------|---------------------------------------|--|
|                                                                                                                                                                                   | Propsed Shadow                        |  |
|                                                                                                                                                                                   | Existing Shadow                       |  |
|                                                                                                                                                                                   | Existing Fence Shadow                 |  |
|                                                                                                                                                                                   | Improvement from Proposed Development |  |
| Shadow Diagrams prepared by Nordon Jago Architects                                                                                                                                |                                       |  |
| General Notes:                                                                                                                                                                    |                                       |  |
| Architectural Drawings To Be Read In Conjunction With<br>All Other Design Consultants Detailed Drawings,<br>Reports And Specifications.                                           |                                       |  |
| Site Survey Carried Out <i>Cibar Surveying</i> - Refer To<br>Drawing <b>- Ref. No: 20148_LD Date 06.11.2020</b><br>All Levels Indicated Taken To Australian Height Datum<br>(AHD) |                                       |  |
| Levels Prefixed With *RL. Are Interpreted From Existing<br>Survey Information, Final Levels To Be Determined On<br>Detail Review Of Existing Footpath Levels                      |                                       |  |
| All Dimensions to Be Verified On Site (VOS) Prior To<br>Construction / Manufacture. Refer All Discrepancies To<br>Nordon Jago Architects Pty. Ltd                                 |                                       |  |