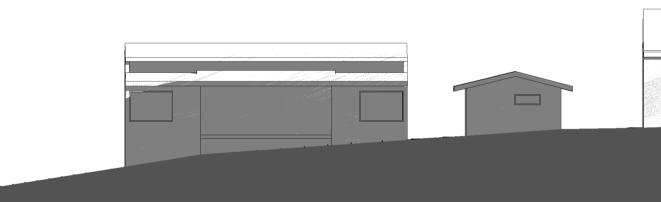

Proposed.09.00am 21 June

Proposed.12.00Pm 21 June

Proposed.03.00pm 21 June

# DA Applicant : George Antoniou Site Address : Lot B DP 369977 11 Lewis Street Balgowlah Heights NSW 2093

-----TITLE

| Shadows Legend:                                                                                                                                                                   |                                       |  |
|-----------------------------------------------------------------------------------------------------------------------------------------------------------------------------------|---------------------------------------|--|
|                                                                                                                                                                                   | Propsed Shadow                        |  |
|                                                                                                                                                                                   | Existing Shadow                       |  |
|                                                                                                                                                                                   | Existing Fence Shadow                 |  |
|                                                                                                                                                                                   | Improvement from Proposed Development |  |
| Shadow Diagrams prepared by Nordon Jago Architects                                                                                                                                |                                       |  |
| General Notes:                                                                                                                                                                    |                                       |  |
| Architectural Drawings To Be Read In Conjunction With<br>All Other Design Consultants Detailed Drawings,<br>Reports And Specifications.                                           |                                       |  |
| Site Survey Carried Out <i>Cibar Surveying</i> - Refer To<br>Drawing <b>- Ref. No: 20148_LD Date 06.11.2020</b><br>All Levels Indicated Taken To Australian Height Datum<br>(AHD) |                                       |  |
| Levels Prefixed With *RL. Are Interpreted From Existing<br>Survey Information, Final Levels To Be Determined On<br>Detail Review Of Existing Footpath Levels                      |                                       |  |
| All Dimensions to Be Verified On Site (VOS) Prior To<br>Construction / Manufacture. Refer All Discrepancies To<br>Nordon Jago Architects Pty. Ltd                                 |                                       |  |