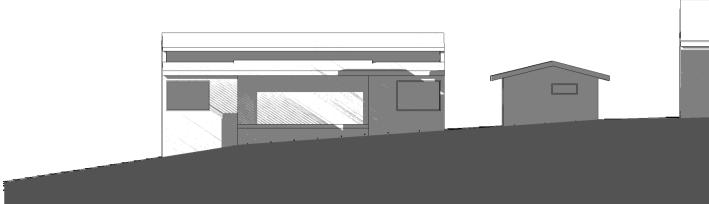

Proposed.09.00am 21 June 1:300

Proposed.12.00pm 21 June 1:300

Proposed.03.00pm 21 June 1:300

# DA Applicant : George Antoniou Site Address : Lot B DP 369977 11 Lewis Street Balgowlah Heights NSW 2093

-----TITLE

| Shadows Legend:                                                                                                                                                                   |                                       |  |
|-----------------------------------------------------------------------------------------------------------------------------------------------------------------------------------|---------------------------------------|--|
|                                                                                                                                                                                   | Propsed Shadow                        |  |
|                                                                                                                                                                                   | Existing Shadow                       |  |
|                                                                                                                                                                                   | Existing Fence Shadow                 |  |
|                                                                                                                                                                                   | Improvement from Proposed Development |  |
| Shadow Diagrams prepared by Nordon Jago Architects                                                                                                                                |                                       |  |
| General Notes:                                                                                                                                                                    |                                       |  |
| Architectural Drawings To Be Read In Conjunction With<br>All Other Design Consultants Detailed Drawings,<br>Reports And Specifications.                                           |                                       |  |
| Site Survey Carried Out <i>Cibar Surveying</i> - Refer To<br>Drawing <b>- Ref. No: 20148_LD Date 06.11.2020</b><br>All Levels Indicated Taken To Australian Height Datum<br>(AHD) |                                       |  |
| Levels Prefixed With *RL. Are Interpreted From Existing<br>Survey Information, Final Levels To Be Determined On<br>Detail Review Of Existing Footpath Levels                      |                                       |  |
| All Dimensions to Be Verified On Site (VOS) Prior To<br>Construction / Manufacture. Refer All Discrepancies To<br>Nordon Jago Architects Pty. Ltd                                 |                                       |  |