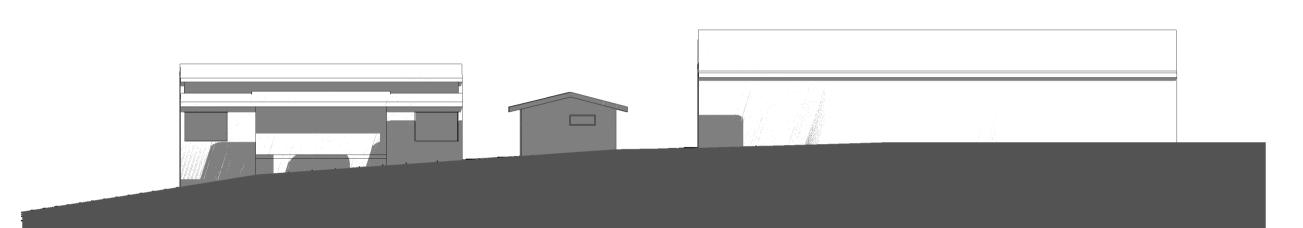

Existing.09.00am 21 June

Existing.12.00pm 21 June

Existing.03.00pm 21 June

| Development Application |     |             |  |
|-------------------------|-----|-------------|--|
|                         | Rev | Description |  |
|                         |     |             |  |

# DA Applicant : George Antoniou Site Address : Lot B DP 369977 11 Lewis Street Balgowlah Heights NSW 2093

-----TITLE

| Shadows Legend:                                                                                                                                                                   |                                       |  |
|-----------------------------------------------------------------------------------------------------------------------------------------------------------------------------------|---------------------------------------|--|
|                                                                                                                                                                                   | Propsed Shadow                        |  |
|                                                                                                                                                                                   | Existing Shadow                       |  |
|                                                                                                                                                                                   | Existing Fence Shadow                 |  |
|                                                                                                                                                                                   | Improvement from Proposed Development |  |
| Shadow Diagrams prepared by Nordon Jago Architects                                                                                                                                |                                       |  |
| General Notes:                                                                                                                                                                    |                                       |  |
| Architectural Drawings To Be Read In Conjunction With<br>All Other Design Consultants Detailed Drawings,<br>Reports And Specifications.                                           |                                       |  |
| Site Survey Carried Out <i>Cibar Surveying</i> - Refer To<br>Drawing <b>- Ref. No: 20148_LD Date 06.11.2020</b><br>All Levels Indicated Taken To Australian Height Datum<br>(AHD) |                                       |  |
| Levels Prefixed With *RL. Are Interpreted From Existing<br>Survey Information, Final Levels To Be Determined On<br>Detail Review Of Existing Footpath Levels                      |                                       |  |
| All Dimensions to Be Verified On Site (VOS) Prior To<br>Construction / Manufacture. Refer All Discrepancies To<br>Nordon Jago Architects Pty. Ltd                                 |                                       |  |