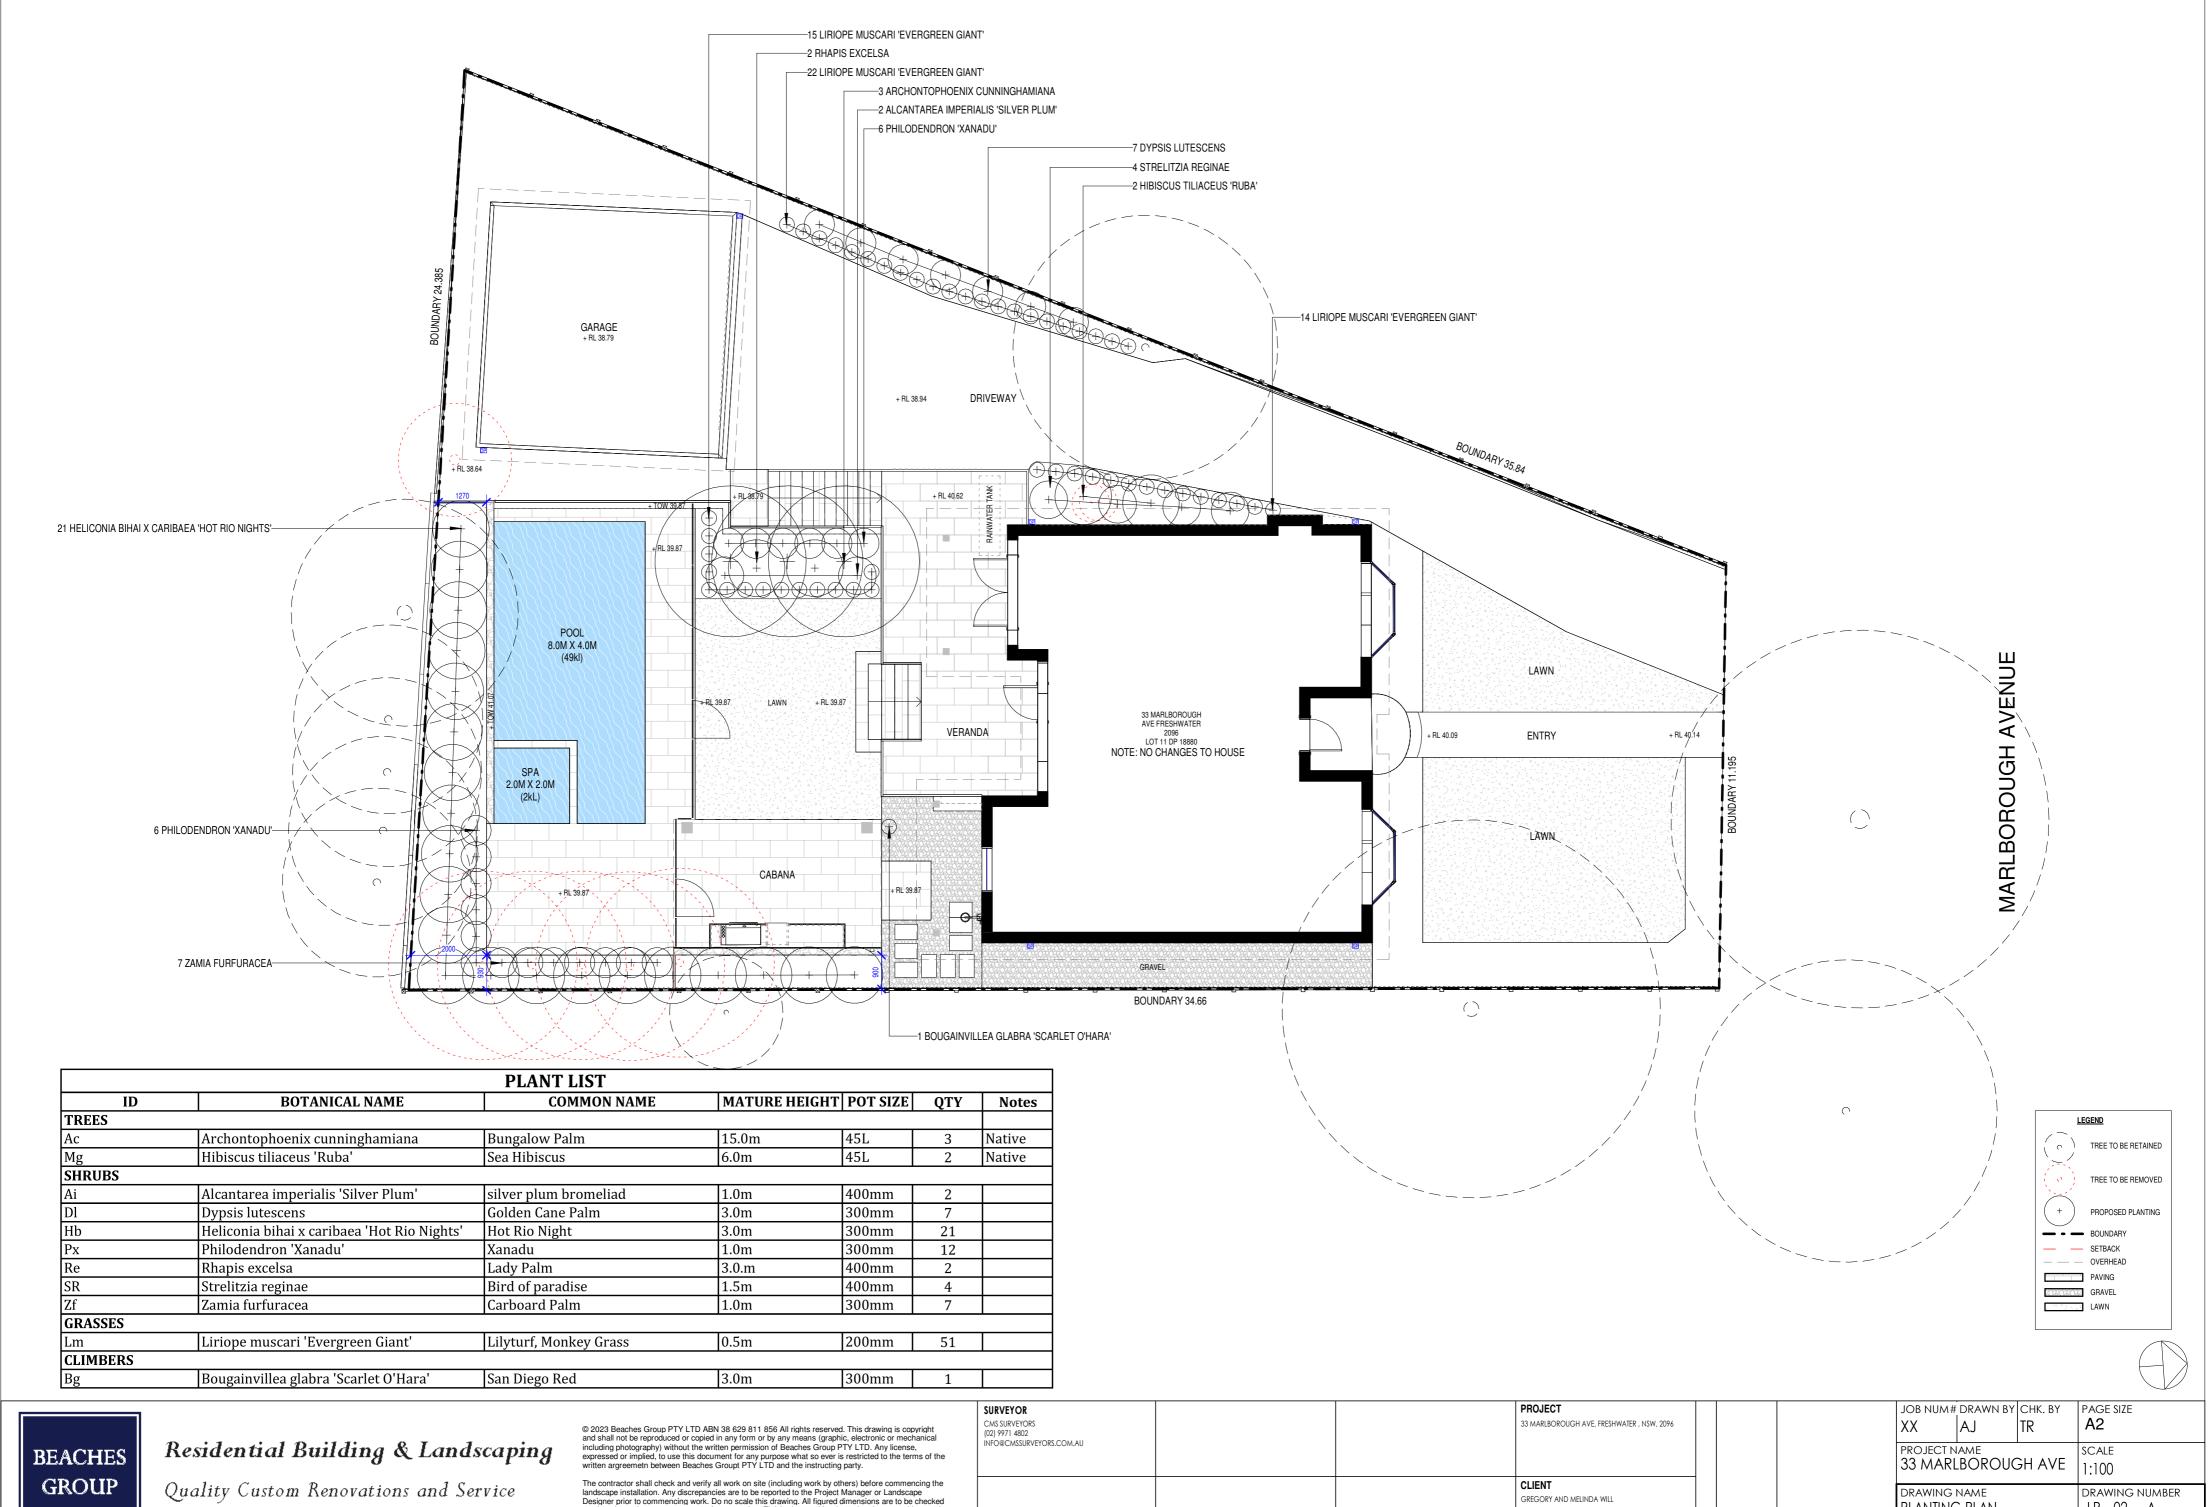

| SURVEYOR CMS SURVEYORS (02) 9971 4802 |  | PROJECT 33 MARLBOROUGH AVE, FRESHWATER , NSW, 2096 |         |                    |                       | XX X                               | drawn by<br>AJ | TR     | A2                         |
|---------------------------------------|--|----------------------------------------------------|---------|--------------------|-----------------------|------------------------------------|----------------|--------|----------------------------|
| INFO@CMSSURVEYORS.COM.AU              |  |                                                    |         |                    |                       | PROJECT NAME<br>33 MARLBOROUGH AVE |                | SH AVE | SCALE<br>1:100             |
|                                       |  | CLIENT GREGORY AND MELINDA WILL                    |         |                    |                       | DRAWING I                          |                |        | drawing number<br>LP 02 -A |
|                                       |  |                                                    | A<br>IS | 10/12/2024<br>DATE | LANDSCAPE<br>COMMENTS |                                    |                |        |                            |

#### **GROUND PROPOSED**

1:200