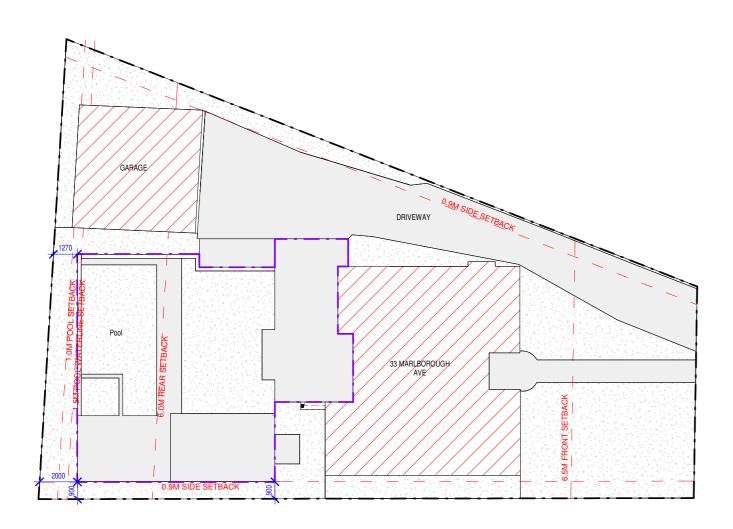

#### SITE ANALYSIS

- MAX HEIGHT

**BEACHES** 

GROUP

| SITE AREA                                                                             | 609.6 M2                                                                   |
|---------------------------------------------------------------------------------------|----------------------------------------------------------------------------|
| ZONE                                                                                  | R2                                                                         |
| (EX) FLOOR AREA                                                                       | N/A                                                                        |
| (PRO) FLOOR AREA                                                                      | N/A                                                                        |
| (EX) FLOOR SPACE RATIO                                                                | N/A                                                                        |
| (PRO) FLOOR SPACE RATIO                                                               | N/A                                                                        |
| LANDSCAPE 40% REQ                                                                     | 243 M2 = 40%                                                               |
| (EX) LANDSCAPE                                                                        | 282 M2 = 46%                                                               |
| (PRO) LANDSCAPE                                                                       | 253 M2 = 41.5%                                                             |
| OPEN SPACE                                                                            | 155M2                                                                      |
| SETBACKS - (EX) FRONT - (PRO) FRONT - (EX) SIDE - (PRO) SIDE - (EX) REAR - (PRO) REAR | UNCHANGED<br>UNCHANGED<br>UNCHANGED<br>UNCHANGED<br>UNCHANGED<br>UNCHANGED |

### GROUND EXISTING

1 . 200