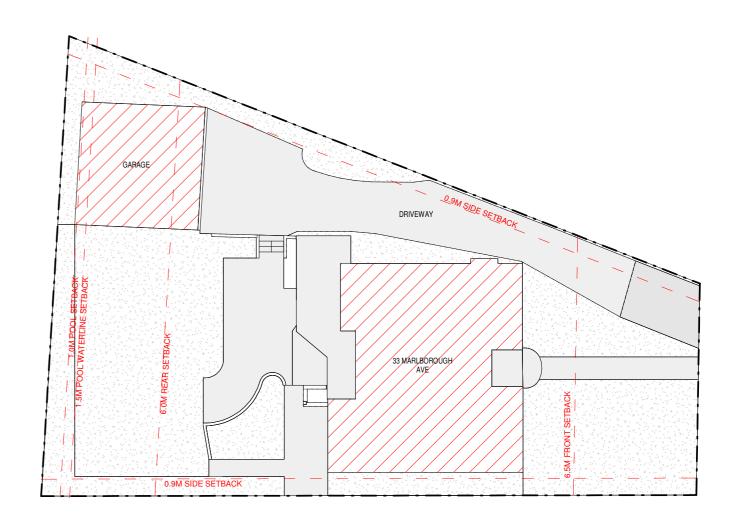

#### **GROUND PROPOSED**

1:200

#### SITE ANALYSIS

- MAX HEIGHT

**BEACHES** 

GROUP

| SITE AREA                                                                             | 609.6 M2                                                                   |
|---------------------------------------------------------------------------------------|----------------------------------------------------------------------------|
| ZONE                                                                                  | R2                                                                         |
| (EX) FLOOR AREA                                                                       | N/A                                                                        |
| (PRO) FLOOR AREA                                                                      | N/A                                                                        |
| (EX) FLOOR SPACE RATIO                                                                | N/A                                                                        |
| (PRO) FLOOR SPACE RATIO                                                               | N/A                                                                        |
| LANDSCAPE 40% REQ                                                                     | 243 M2 = 40%                                                               |
| (EX) LANDSCAPE                                                                        | 282 M2 = 46%                                                               |
| (PRO) LANDSCAPE                                                                       | 253 M2 = 41.5%                                                             |
| OPEN SPACE                                                                            | 155M2                                                                      |
| SETBACKS - (EX) FRONT - (PRO) FRONT - (EX) SIDE - (PRO) SIDE - (EX) REAR - (PRO) REAR | UNCHANGED<br>UNCHANGED<br>UNCHANGED<br>UNCHANGED<br>UNCHANGED<br>UNCHANGED |