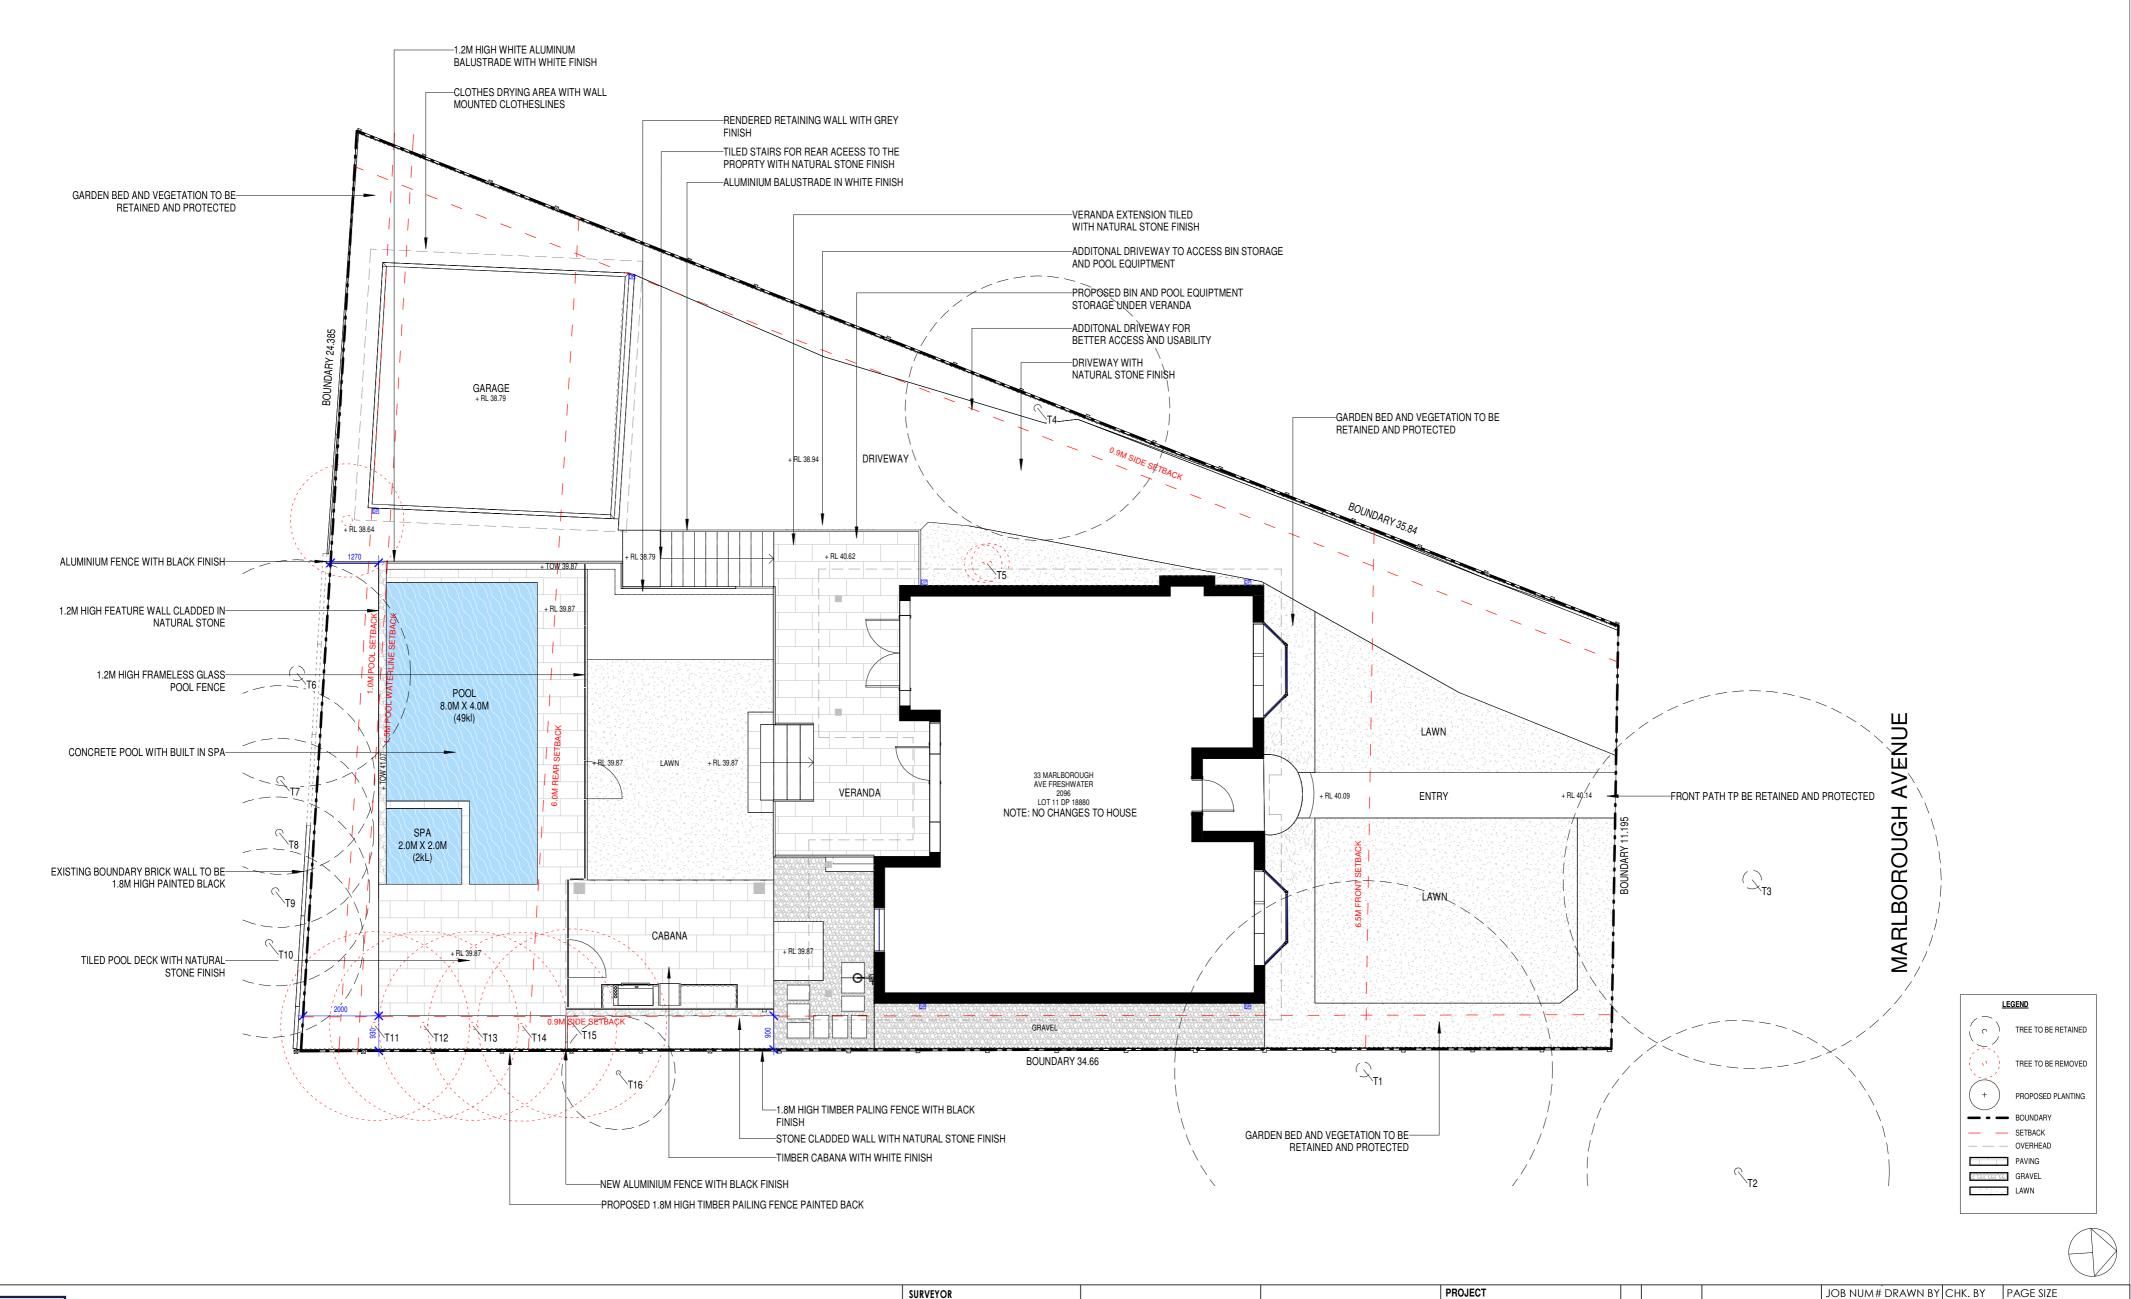

A2

DRAWING NUMBER LP 01 -A

PROJECT NAME
33 MARLBOROUGH AVE 1:100

DRAWING NAME LANDSCAPE PLAN

landscape installation. Any discrepancies are to be reported to the Project Manager or Landscape
Designer prior to commencing work. Do no scale this drawing. All figured dimensions are to be checked
on site prior to the commencement of construction. Finished ground levels on the plan are subject to site