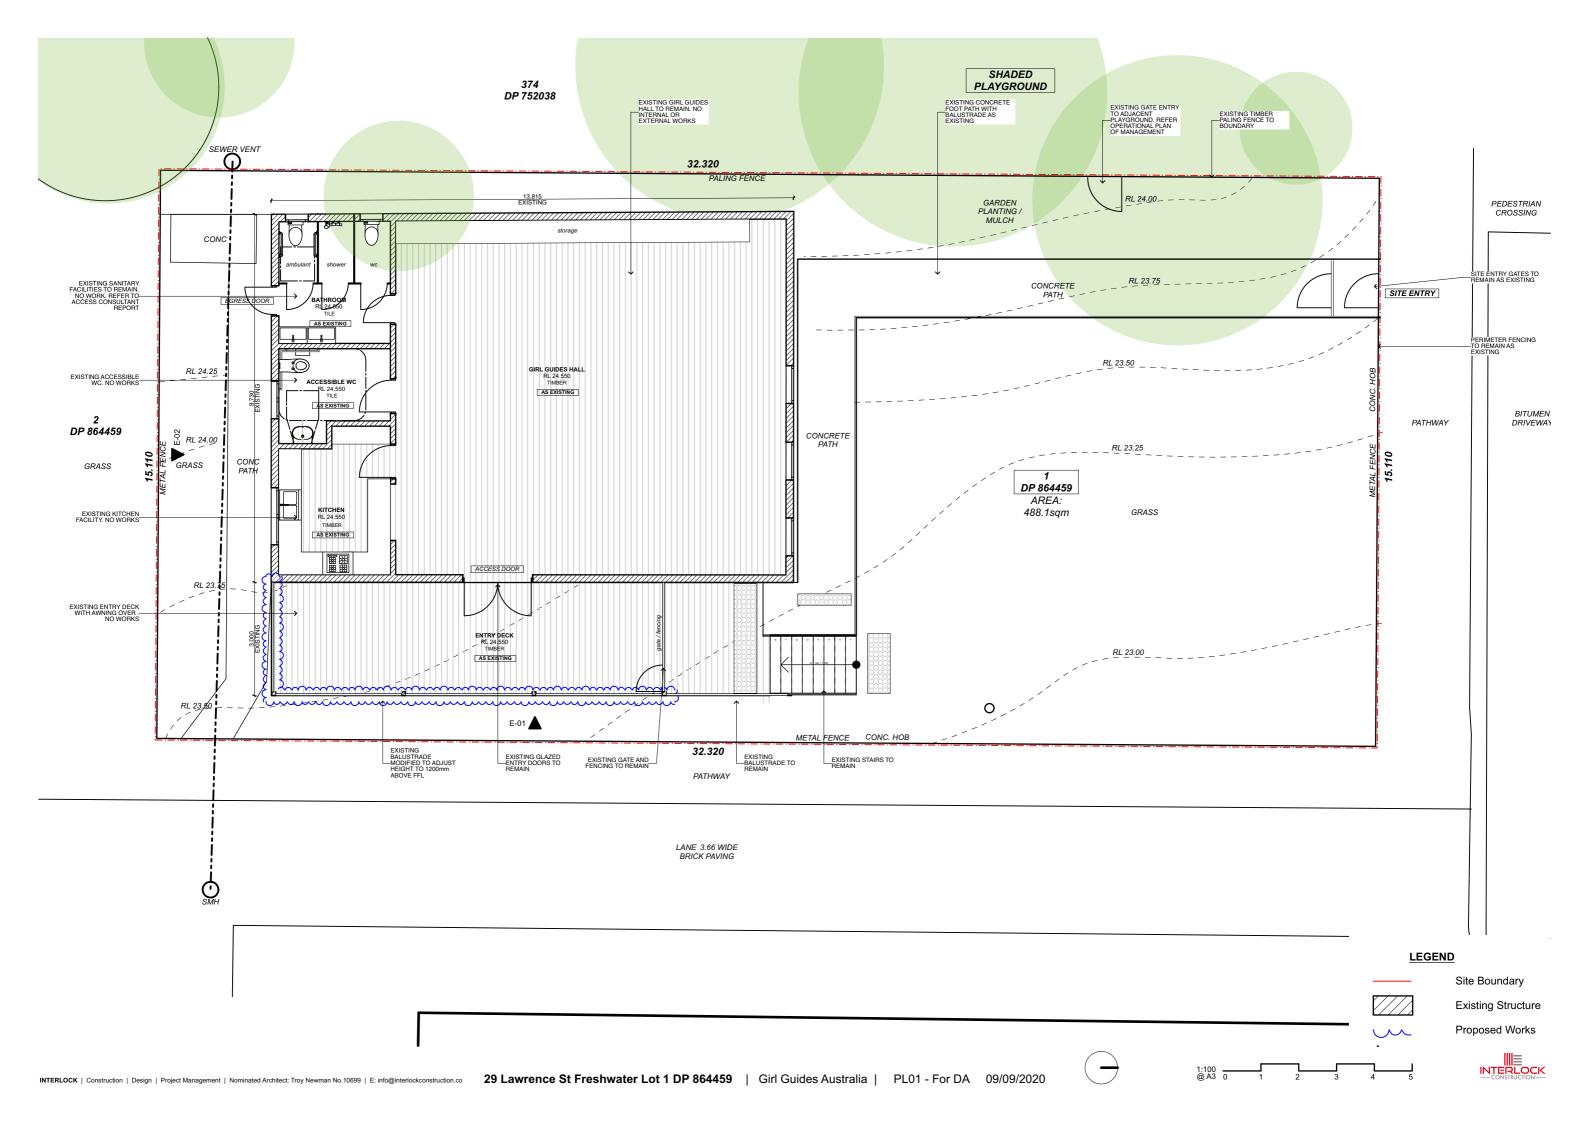

## **LEGEND** Site Boundary Existing Structure Proposed Works INTERLOCK 0.2 0.4 1:20 0

site area