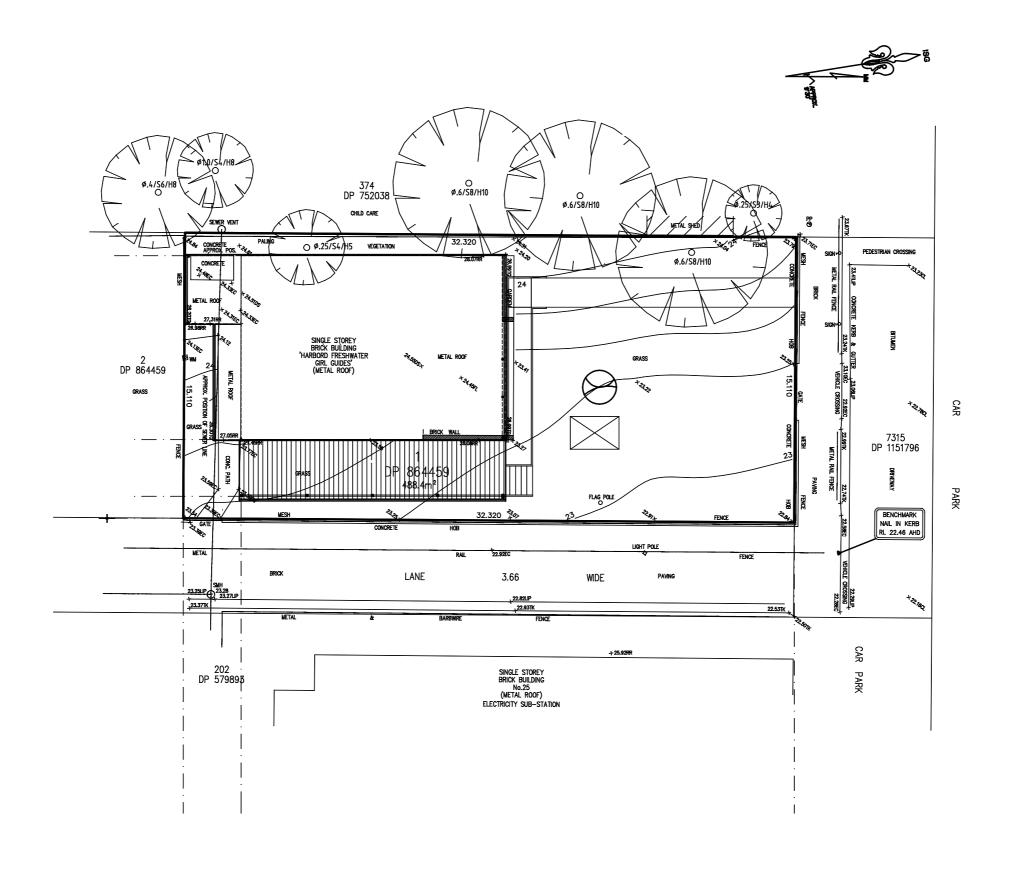

## 29 Lawrence St Freshwater

## Alterations & Additions Girl Guides Australia

Lot 1 DP864459

## **LEGEND** Site Boundary Existing Structure Proposed Works INTERLOCK 0.2 0.4 1:20 0

site area