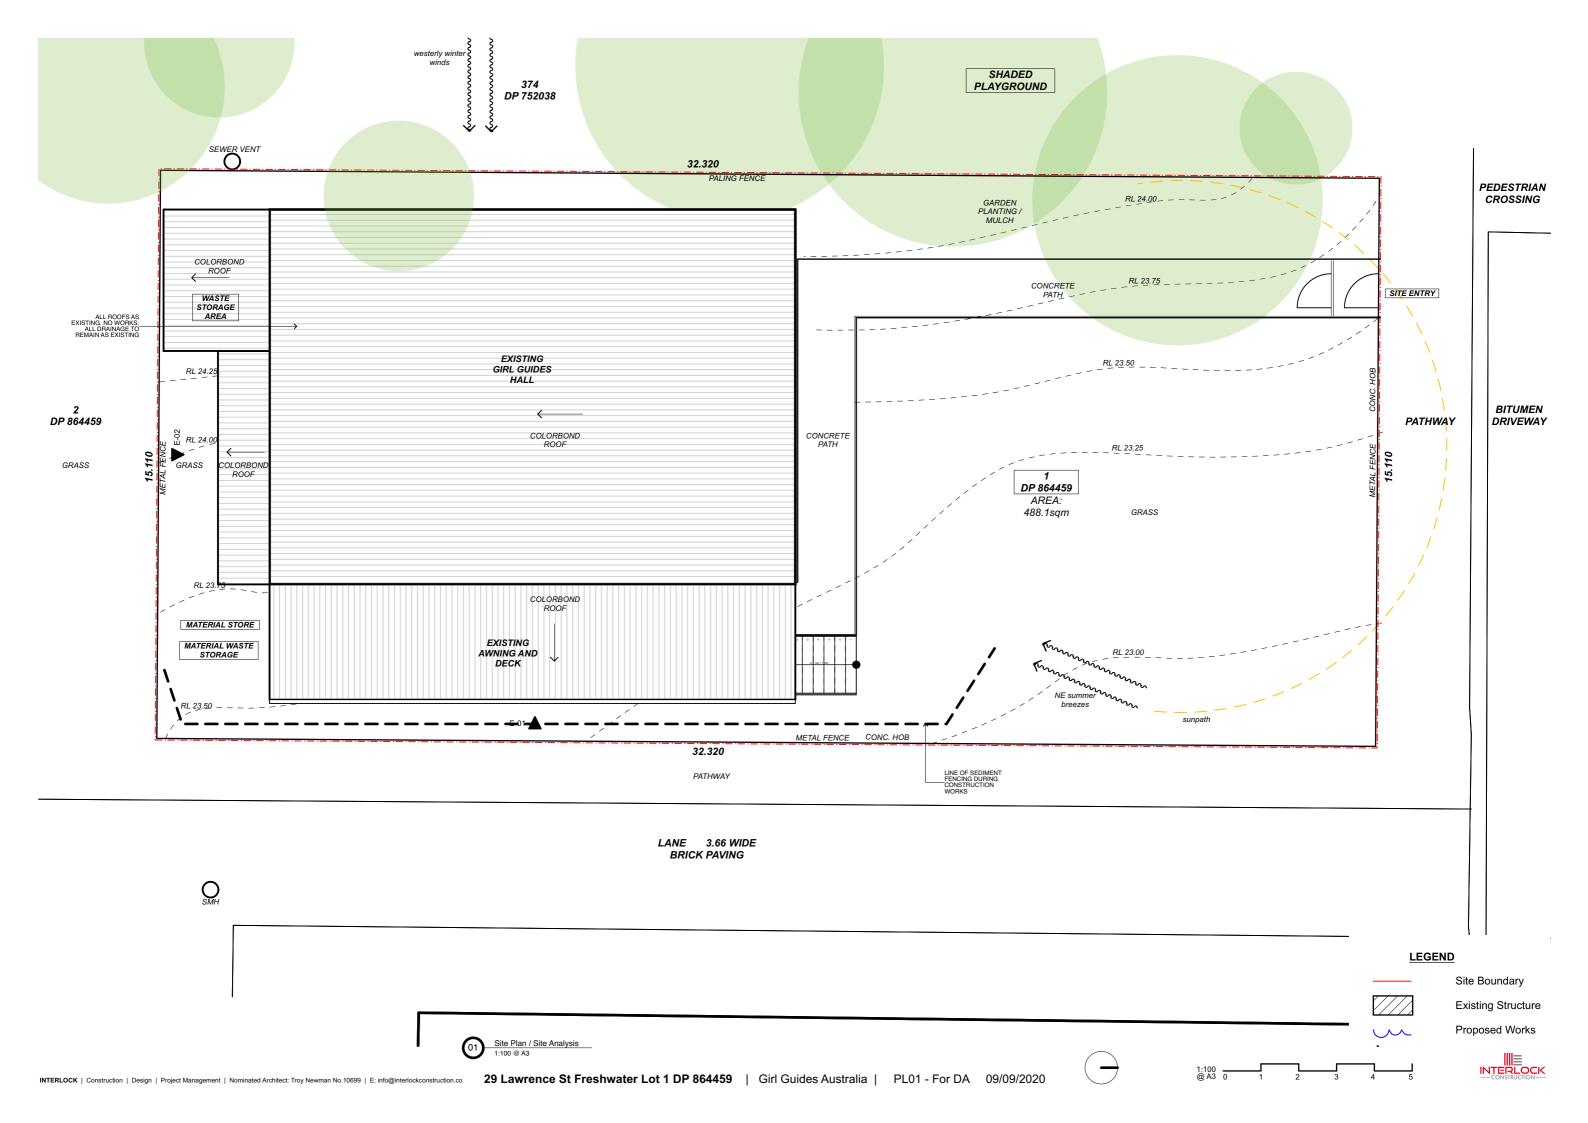

## **LEGEND** Site Boundary Existing Structure Proposed Works INTERLOCK 0.2 0.4 1:20 0

site area