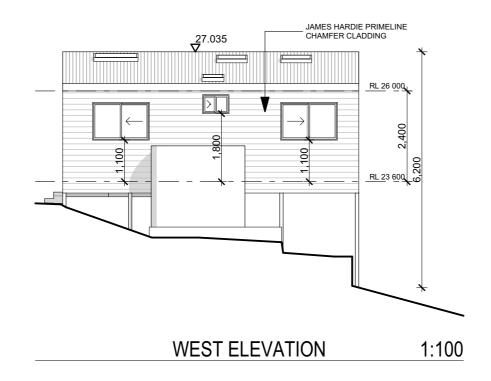

WRITTEN DIMENSIONS SHALL TAKE PREFERENCE OVER SCALING CONFIRM ALL DIMENSIONS, SETOUTS, LEVELS & ALL ASPECTS OF THE WORKS. ANY CORRECTIONS OR AMBIGUITY IS TO BE RESOLVED BEFORE COMMENCING WORKS OR FABRICATION WINDOW SIZES SHOWN ARE NOMINAL (HEIGHT WIDTH) IE 2124 = 2.1m x 2.4m ADJUST TO THE MANUFACTURERS STANDARD SIZES ALL LEVELS AND HEIGHTS INDICATED ARE TO AUSTRALIAN HEIGHT DATUM UNLESS

OTHERWISE SPECIFICALLY REFERENCED

| SCALE - 1:100 |                                      |                                          |                                                  |  |  |  |  |
|---------------|--------------------------------------|------------------------------------------|--------------------------------------------------|--|--|--|--|
| DATE -        |                                      |                                          |                                                  |  |  |  |  |
| DESIGNED -    | NAH                                  |                                          |                                                  |  |  |  |  |
| DRAWING No -  |                                      | JOB NO.                                  | REVISION-                                        |  |  |  |  |
| DACC          | <b>C</b> - 04                        | 18066                                    | 1                                                |  |  |  |  |
|               | DATE -<br>DESIGNED -<br>DRAWING No - | DATE -<br>DESIGNED - NAH<br>DRAWING No - | DATE -<br>DESIGNED - NAH<br>DRAWING No - JOB NO. |  |  |  |  |