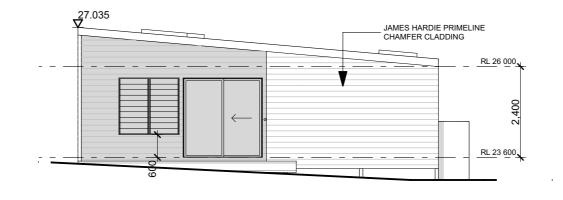

WRITTEN DIMENSIONS SHALL TAKE PREFERENCE OVER SCALING CONFIRM ALL DIMENSIONS, SETOUTS, LEVELS & ALL ASPECTS OF THE WORKS. ANY CORRECTIONS OR AMBIGUITY IS TO BE RESOLVED BEFORE COMMENCING WORKS OR FABRICATION WINDOW SIZES SHOWN ARE NOMINAL (HEIGHT WIDTH) IE 2124 = 2.1m x 2.4m ADJUST TO THE MANUFACTURERS STANDARD SIZES ALL LEVELS AND HEIGHTS INDICATED ARE TO AUSTRALIAN HEIGHT DATUM UNLESS

OTHERWISE SPECIFICALLY REFERENCED

| SCALE - 1:100 |                                      |                                          |                                                  |  |  |  |  |
|---------------|--------------------------------------|------------------------------------------|--------------------------------------------------|--|--|--|--|
| DATE -        |                                      |                                          |                                                  |  |  |  |  |
| DESIGNED -    | NAH                                  |                                          |                                                  |  |  |  |  |
| DRAWING No -  |                                      | JOB NO.                                  | REVISION-                                        |  |  |  |  |
| DACC          | <b>C</b> - 04                        | 18066                                    | 1                                                |  |  |  |  |
|               | DATE -<br>DESIGNED -<br>DRAWING No - | DATE -<br>DESIGNED - NAH<br>DRAWING No - | DATE -<br>DESIGNED - NAH<br>DRAWING No - JOB NO. |  |  |  |  |