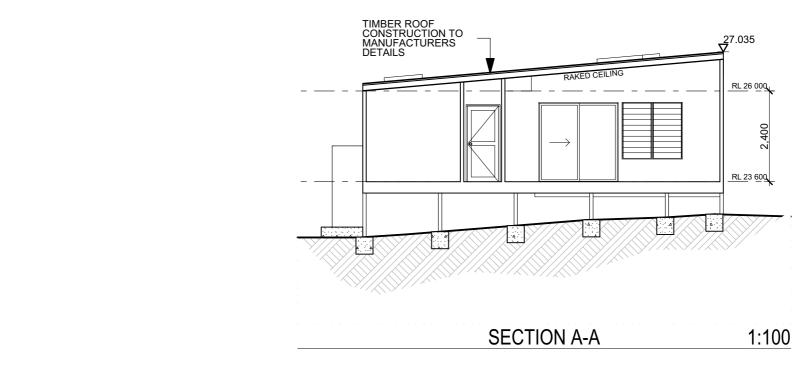

WRITTEN DIMENSIONS SHALL TAKE PREFERENCE OVER SCALING CONFIRM ALL DIMENSIONS, SETOUTS, LEVELS & ALL ASPECTS OF THE WORKS. ANY CORRECTIONS OR AMBIGUITY IS TO BE RESOLVED BEFORE COMMENCING WORKS OR FABRICATION WINDOW SIZES SHOWN ARE NOMINAL (HEIGHT WIDTH) IE 2124 = 2.1m x 2.4m ADJUST TO THE MANUFACTURERS STANDARD SIZES ALL LEVELS AND HEIGHTS INDICATED ARE TO AUSTRALIAN HEIGHT DATUM UNLESS

OTHERWISE SPECIFICALLY REFERENCED

| SCALE - 1:100 |                                      |                                          |                                                  |  |  |  |  |
|---------------|--------------------------------------|------------------------------------------|--------------------------------------------------|--|--|--|--|
| DATE -        |                                      |                                          |                                                  |  |  |  |  |
| DESIGNED -    | NAH                                  |                                          |                                                  |  |  |  |  |
| DRAWING No -  |                                      | JOB NO.                                  | REVISION-                                        |  |  |  |  |
| DACC          | <b>C</b> - 04                        | 18066                                    | 1                                                |  |  |  |  |
|               | DATE -<br>DESIGNED -<br>DRAWING No - | DATE -<br>DESIGNED - NAH<br>DRAWING No - | DATE -<br>DESIGNED - NAH<br>DRAWING No - JOB NO. |  |  |  |  |