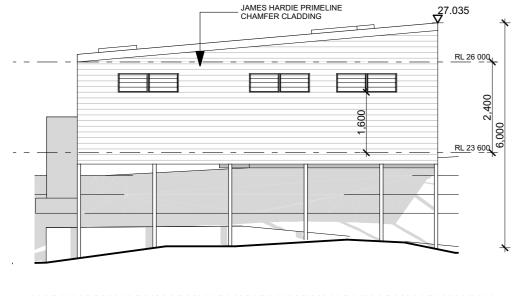

SOUTH ELEVATION 1:100

| WRITTEN DIMENSIONS SHALL TAKE PREFERENCE OVER SCALING CONFIRM ALL<br>MENSIONS, SETOUTS, LEVELS & ALL ASPECTS OF THE WORKS. ANY CORRECTIONS<br>R AMBIGUITY IS TO BE RESOLVED BEFORE COMMENCING WORKS OR FABRICATION<br>IDOW SIZES SHOWN ARE NOMINAL (HEIGHT WIDTH) IE 2124 = 2.1m x 2.4m ADJUST TO<br>THE MANUFACTURERS STANDARD SIZES<br>LL LEVELS AND HEIGHTS INDICATED ARE TO AUSTRALIAN HEIGHT DATUM UNLESS<br>OTHERWISE SPECIFICALLY REFERENCED |                |     |    |         |           |  |  |  |  |
|-----------------------------------------------------------------------------------------------------------------------------------------------------------------------------------------------------------------------------------------------------------------------------------------------------------------------------------------------------------------------------------------------------------------------------------------------------|----------------|-----|----|---------|-----------|--|--|--|--|
|                                                                                                                                                                                                                                                                                                                                                                                                                                                     |                |     |    |         |           |  |  |  |  |
|                                                                                                                                                                                                                                                                                                                                                                                                                                                     | SCALE - 1:100  |     |    |         |           |  |  |  |  |
| S & SECTION                                                                                                                                                                                                                                                                                                                                                                                                                                         | DATE -         |     |    |         |           |  |  |  |  |
|                                                                                                                                                                                                                                                                                                                                                                                                                                                     | DESIGNED - NAH |     |    |         |           |  |  |  |  |
| FR COPYRIGHT & ARE THE PROPERTY OF N A HILL                                                                                                                                                                                                                                                                                                                                                                                                         | DRAWING N      | D - |    | JOB NO. | REVISION- |  |  |  |  |
| RECOVERING ARE THE PROPERTY OF N A HILL<br>REPRODUCED OR COPIED WITHOUT PERMISSION OF N<br>JIONS ARE TO BE VERIFIED AND CONFIRMED BY THE<br>IMFNCFMENT OF WORKS.                                                                                                                                                                                                                                                                                    | DAC            | C - | 05 | 18066   | 1         |  |  |  |  |