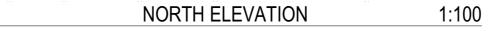

WRITTEN DIMENSIONS SHALL TAKE PREFERENCE OVER SCALING CONFIRM ALL DIMENSIONS, SETOUTS, LEVELS & ALL ASPECTS OF THE WORKS. ANY CORRECTIONS OR AMBIGUITY IS TO BE RESOLVED BEFORE COMMENCING WORKS OR FABRICATION WINDOW SIZES SHOWN ARE NOMINAL (HEIGHT WIDTH) IE 2124 = 2.1m x 2.4m ADJUST TO THE MANUFACTURERS STANDARD SIZES ALL LEVELS AND HEIGHTS INDICATED ARE TO AUSTRALIAN HEIGHT DATUM UNLESS

OTHERWISE SPECIFICALLY REFERENCED

| SCALE - 1:100 |                                      |                                          |                                                  |  |  |  |  |
|---------------|--------------------------------------|------------------------------------------|--------------------------------------------------|--|--|--|--|
| DATE -        |                                      |                                          |                                                  |  |  |  |  |
| DESIGNED -    | NAH                                  |                                          |                                                  |  |  |  |  |
| DRAWING No -  |                                      | JOB NO.                                  | REVISION-                                        |  |  |  |  |
| DACC          | <b>C</b> - 04                        | 18066                                    | 1                                                |  |  |  |  |
|               | DATE -<br>DESIGNED -<br>DRAWING No - | DATE -<br>DESIGNED - NAH<br>DRAWING No - | DATE -<br>DESIGNED - NAH<br>DRAWING No - JOB NO. |  |  |  |  |