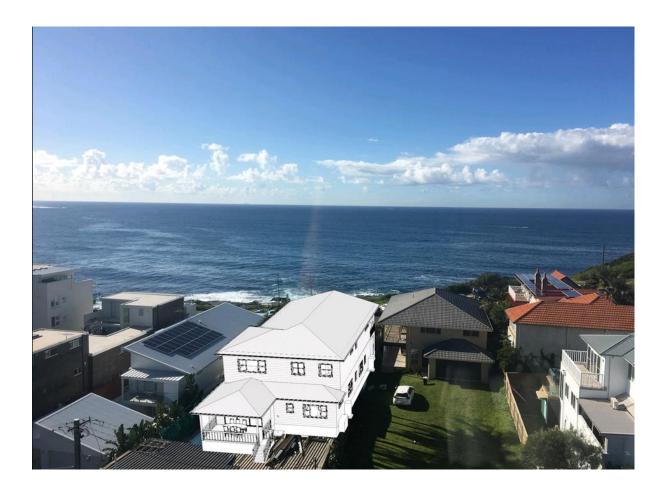

## PHOTO MONTAGE - 6/186 Pacific Parade & 13/186 Pacific Parade

The new proposed dwelling roof line provides a consistent height with neighbouring two storey properties based on the natural slope of Monash Parade, Dee Why.

The view channel is not additionally adversely affected as there will still be three palm trees retained in the property which are in front of the house on the Monash Parade side of the block. From this height and angle view loss is minimal from the current view with the existence of the palm trees.

## 13/186 Pacific Parade - Photo Montage