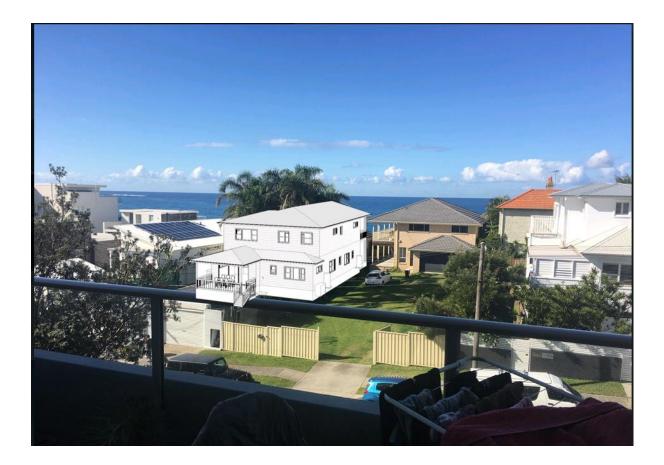

## PHOTO MONTAGE - 6/186 Pacific Parade & 13/186 Pacific Parade

The new proposed dwelling roof line provides a consistent height with neighbouring two storey properties based on the natural slope of Monash Parade, Dee Why.

The view channel is not additionally adversely affected as there will still be three palm trees retained in the property which are in front of the house on the Monash Parade side of the block. From this height and angle view loss is minimal from the current view with the existence of the palm trees.

6/186 Pacific Parade - Photo Montage