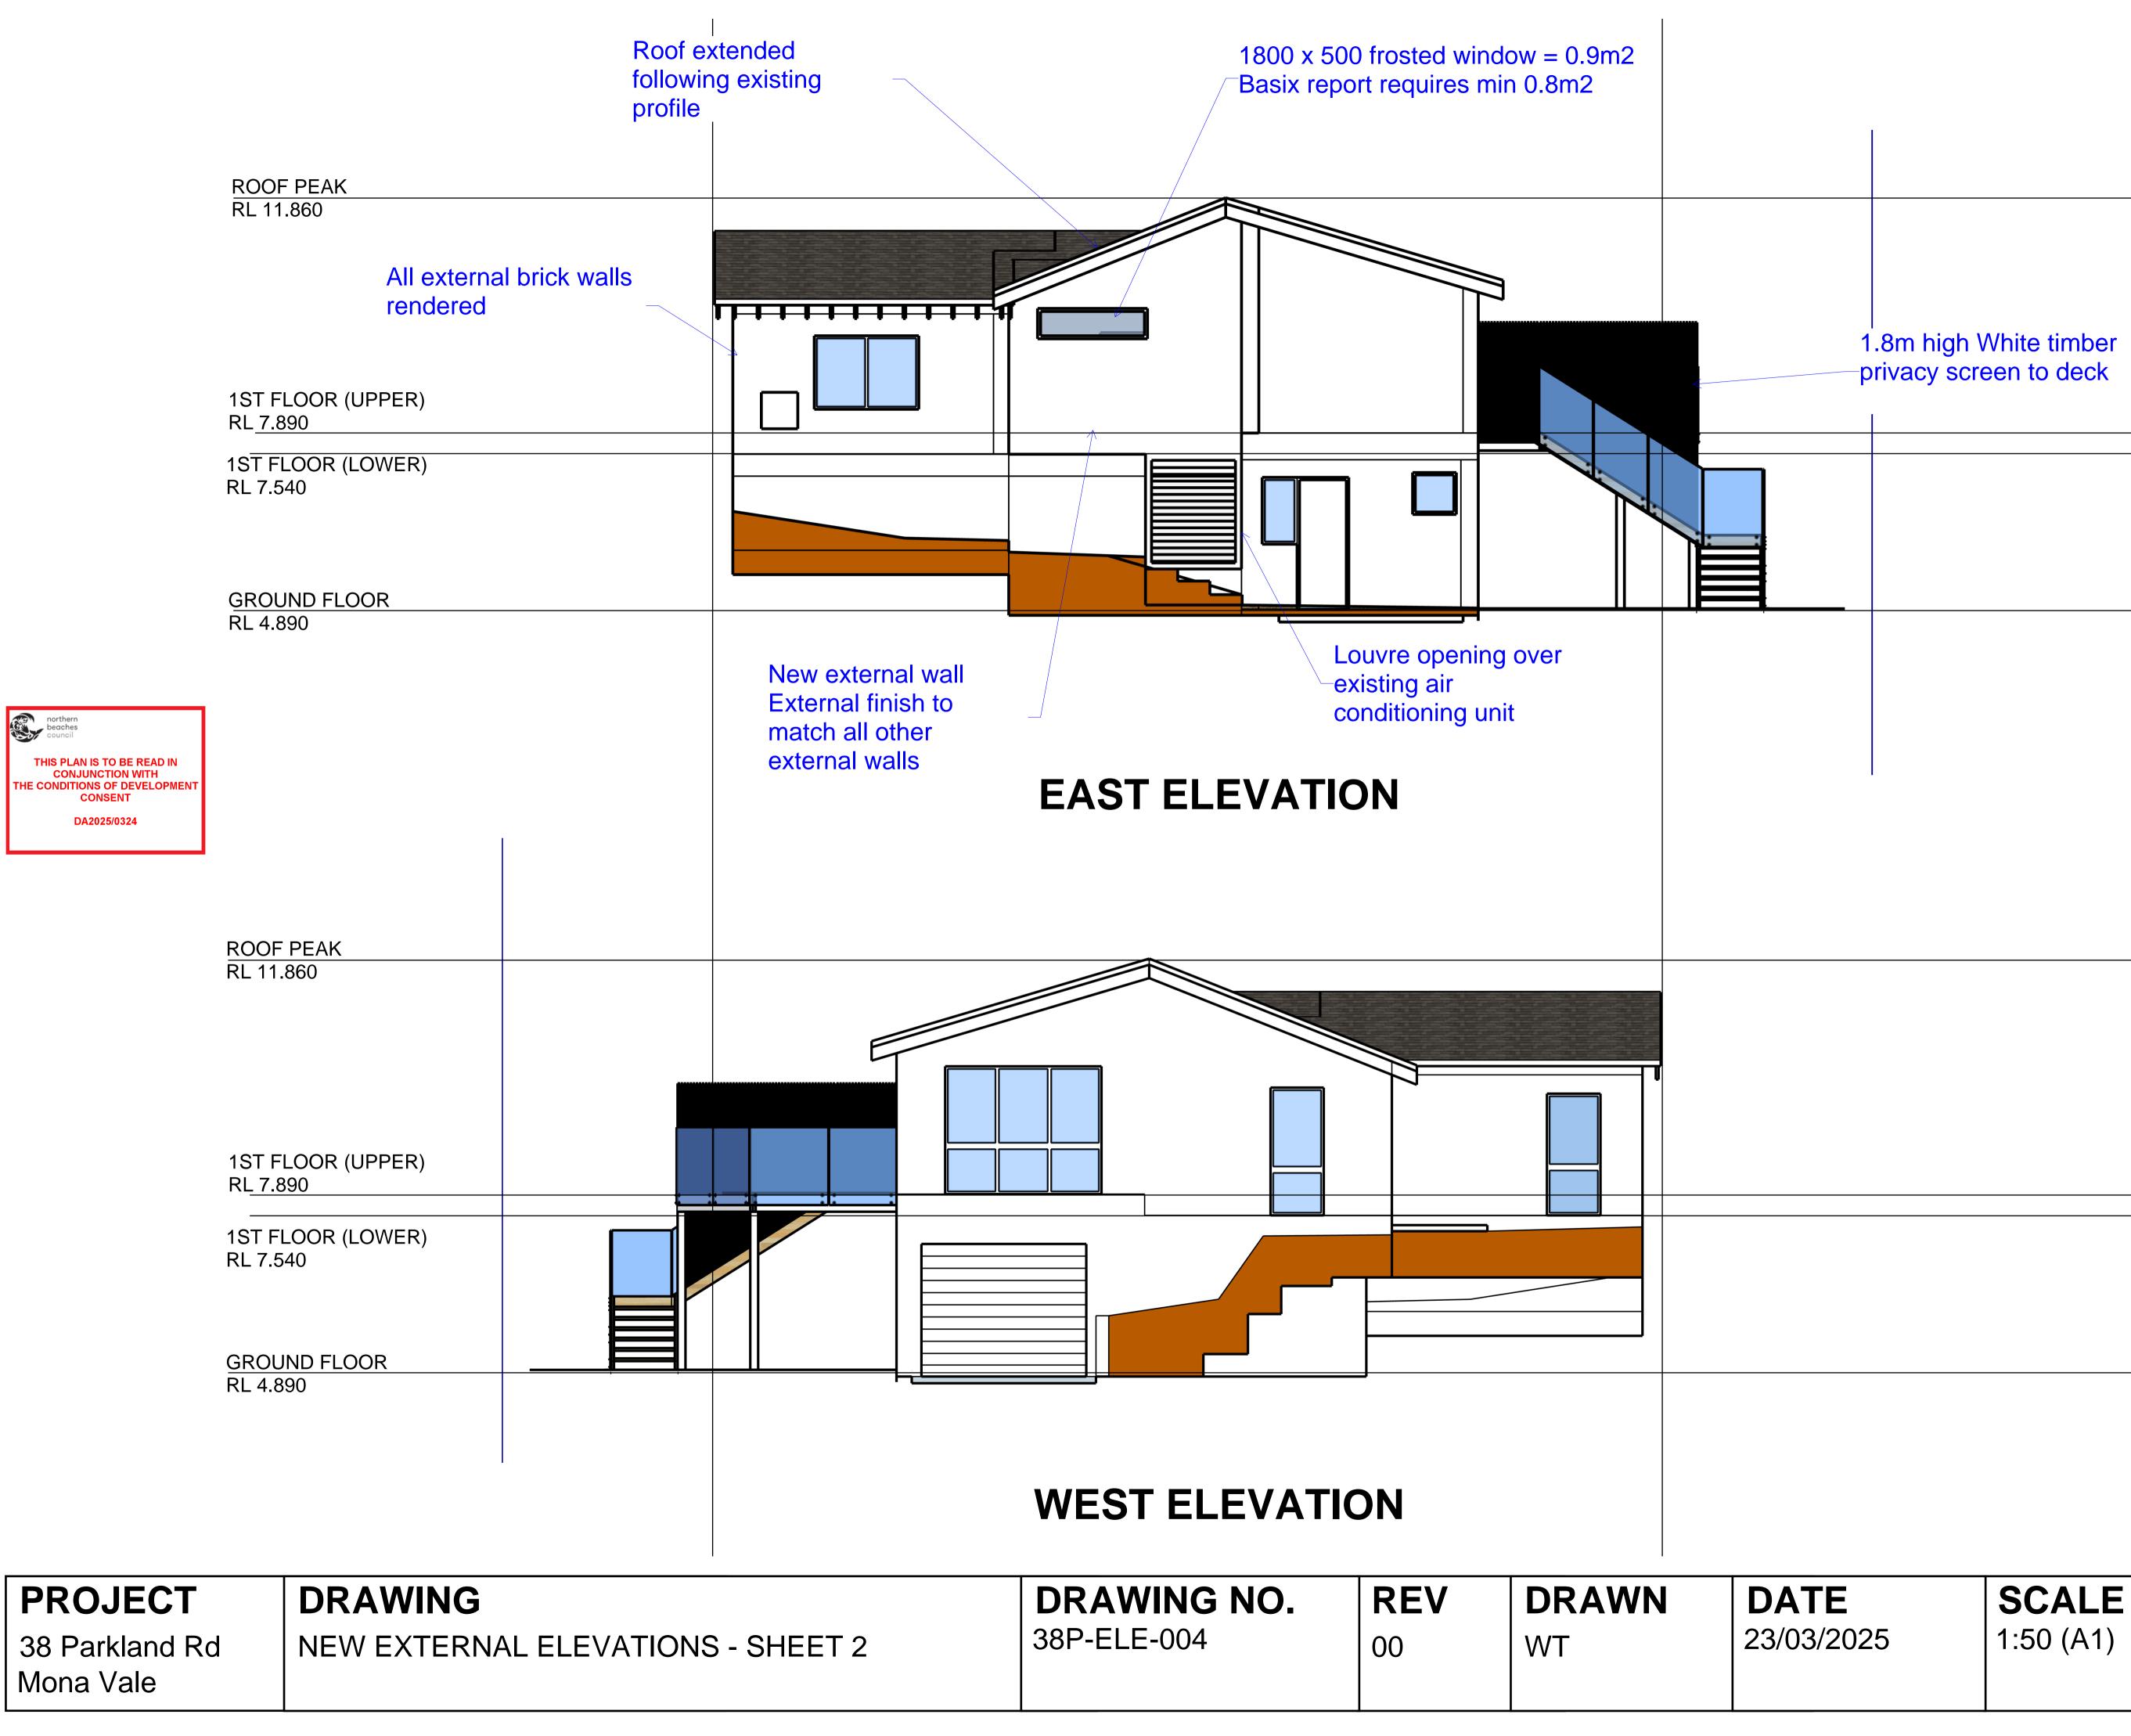

Ν

Mona Vale

All external brick walls -rendered

All external brick walls -rendered

38 Parkland Rd Mona Vale

38 Parkland Rd Mona Vale