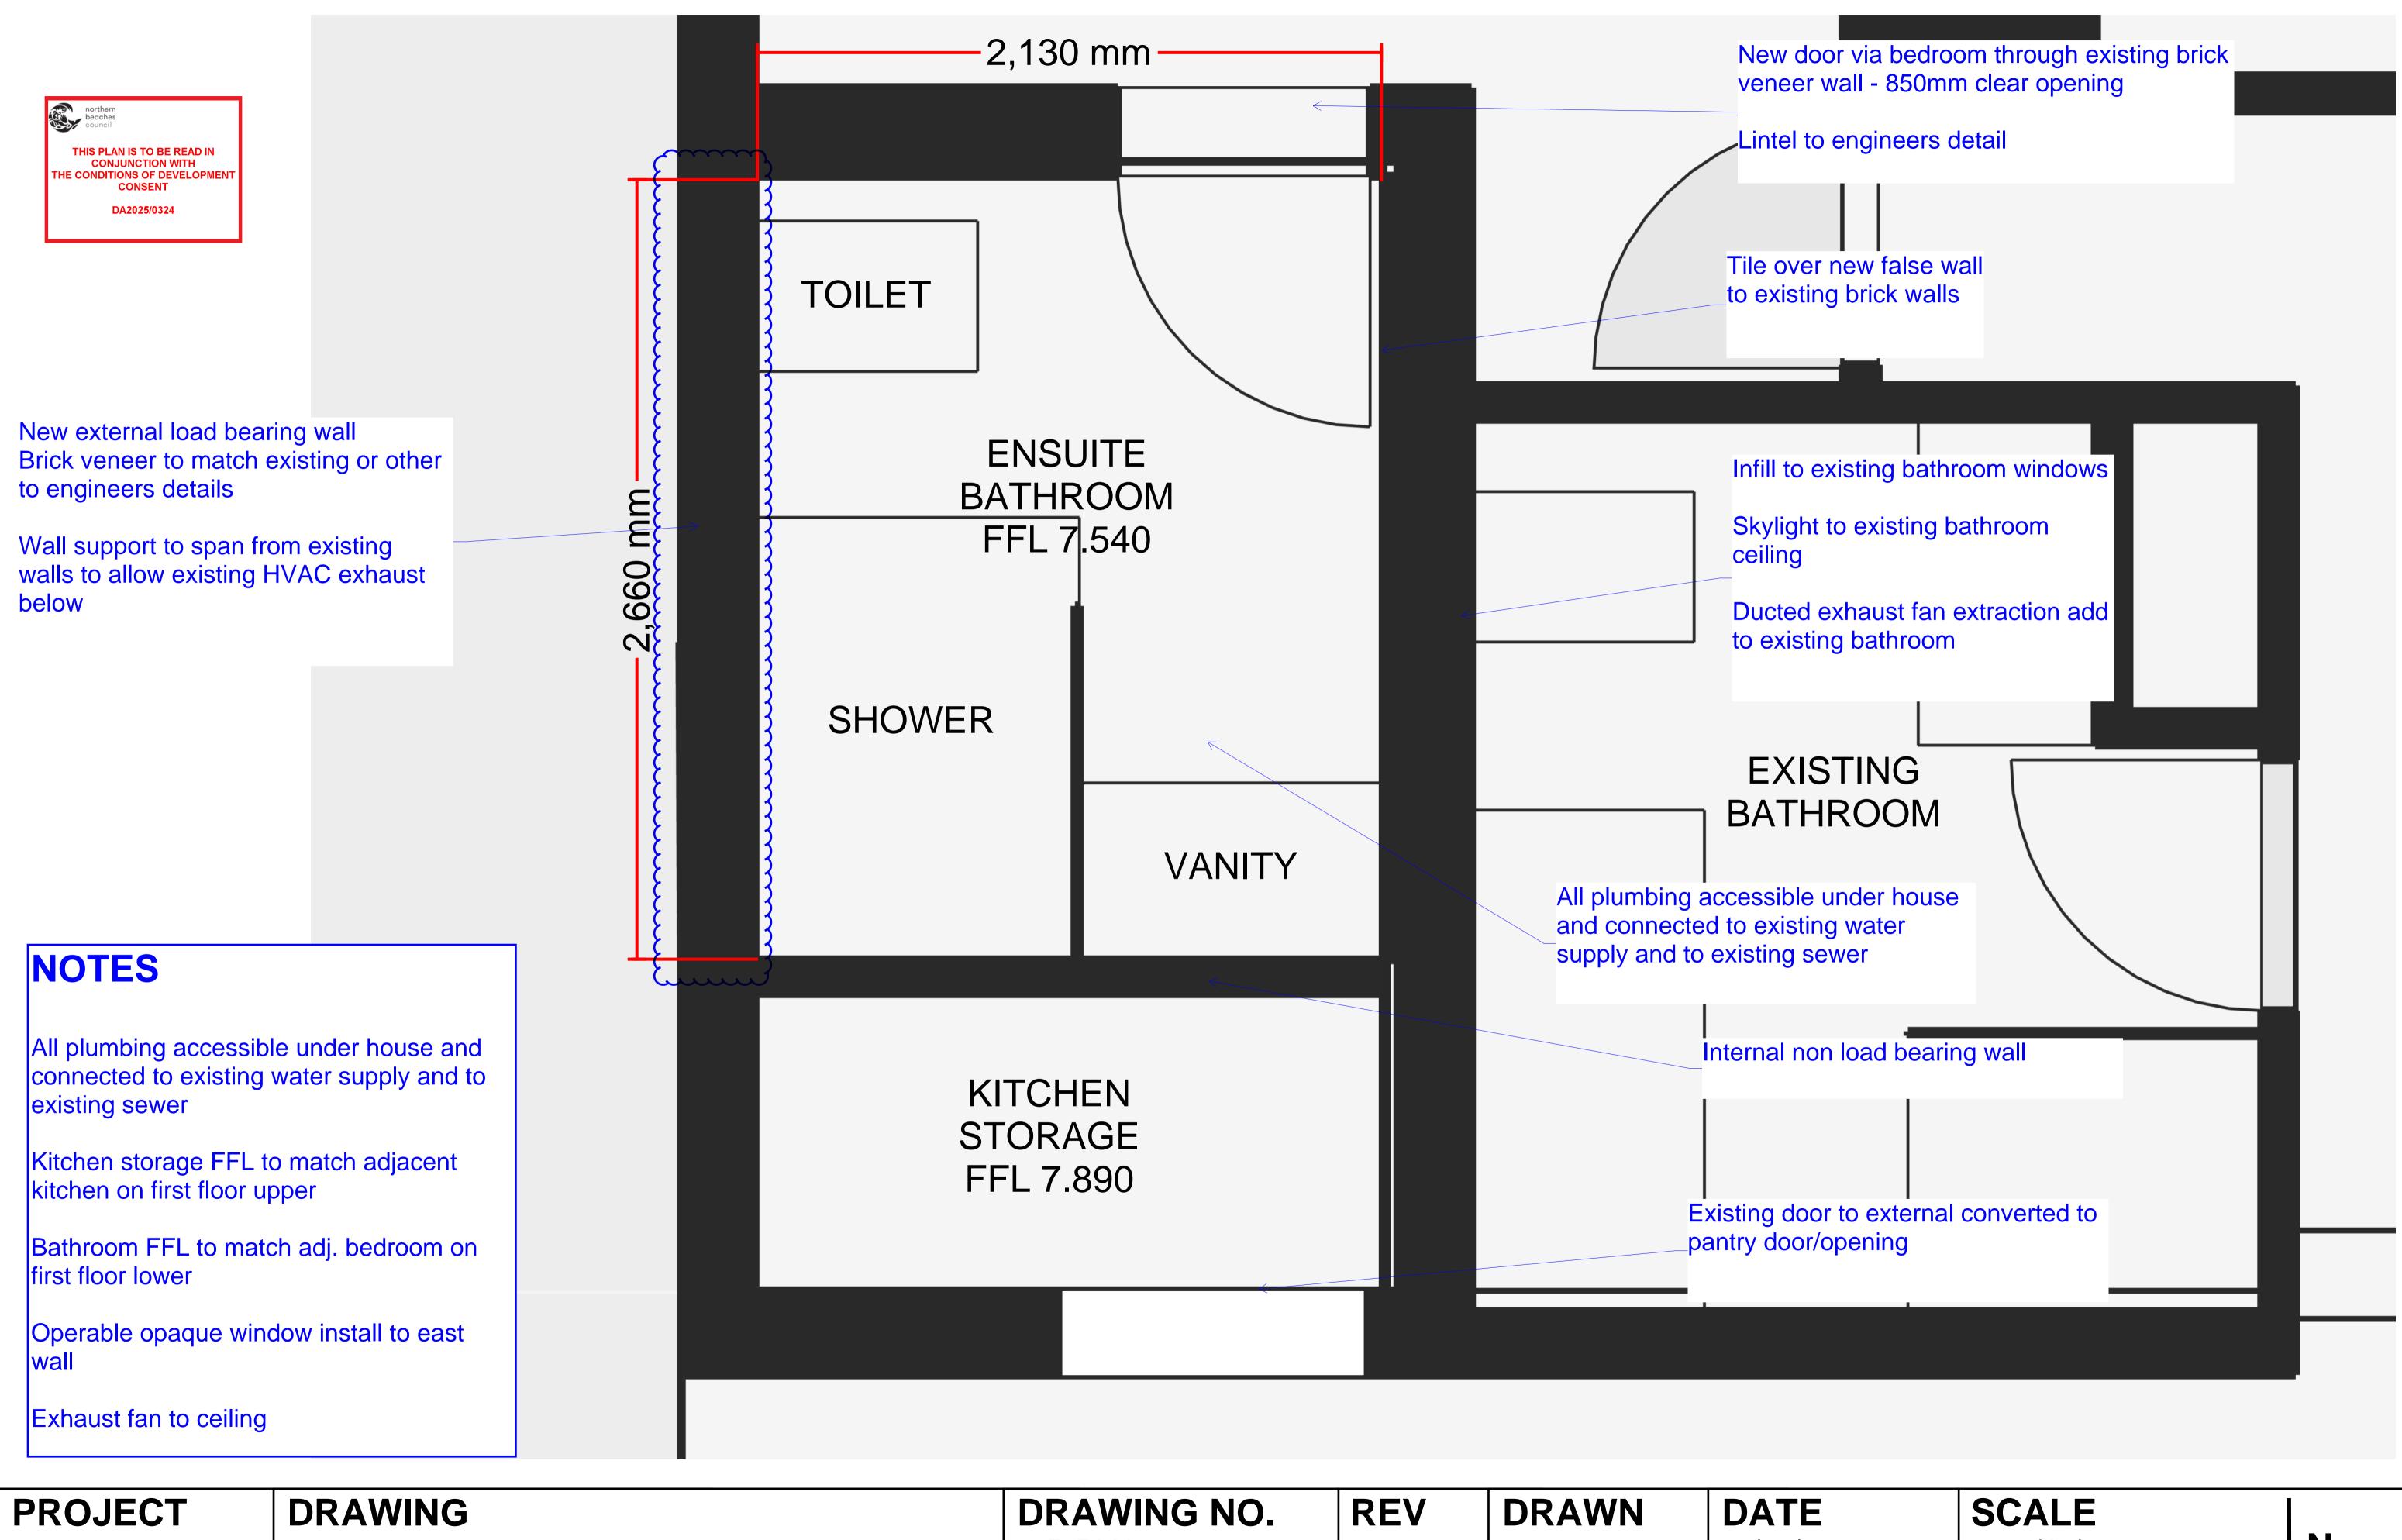

# NEW BATHROOM INTERNAL LAYOUT PLAN

| DRAWING NO. | REV | DRAWN | DATE       |
|-------------|-----|-------|------------|
| 38P-PLN-003 | 00  | WT    | 23/03/2025 |

1:10 (A1)

Ν

25