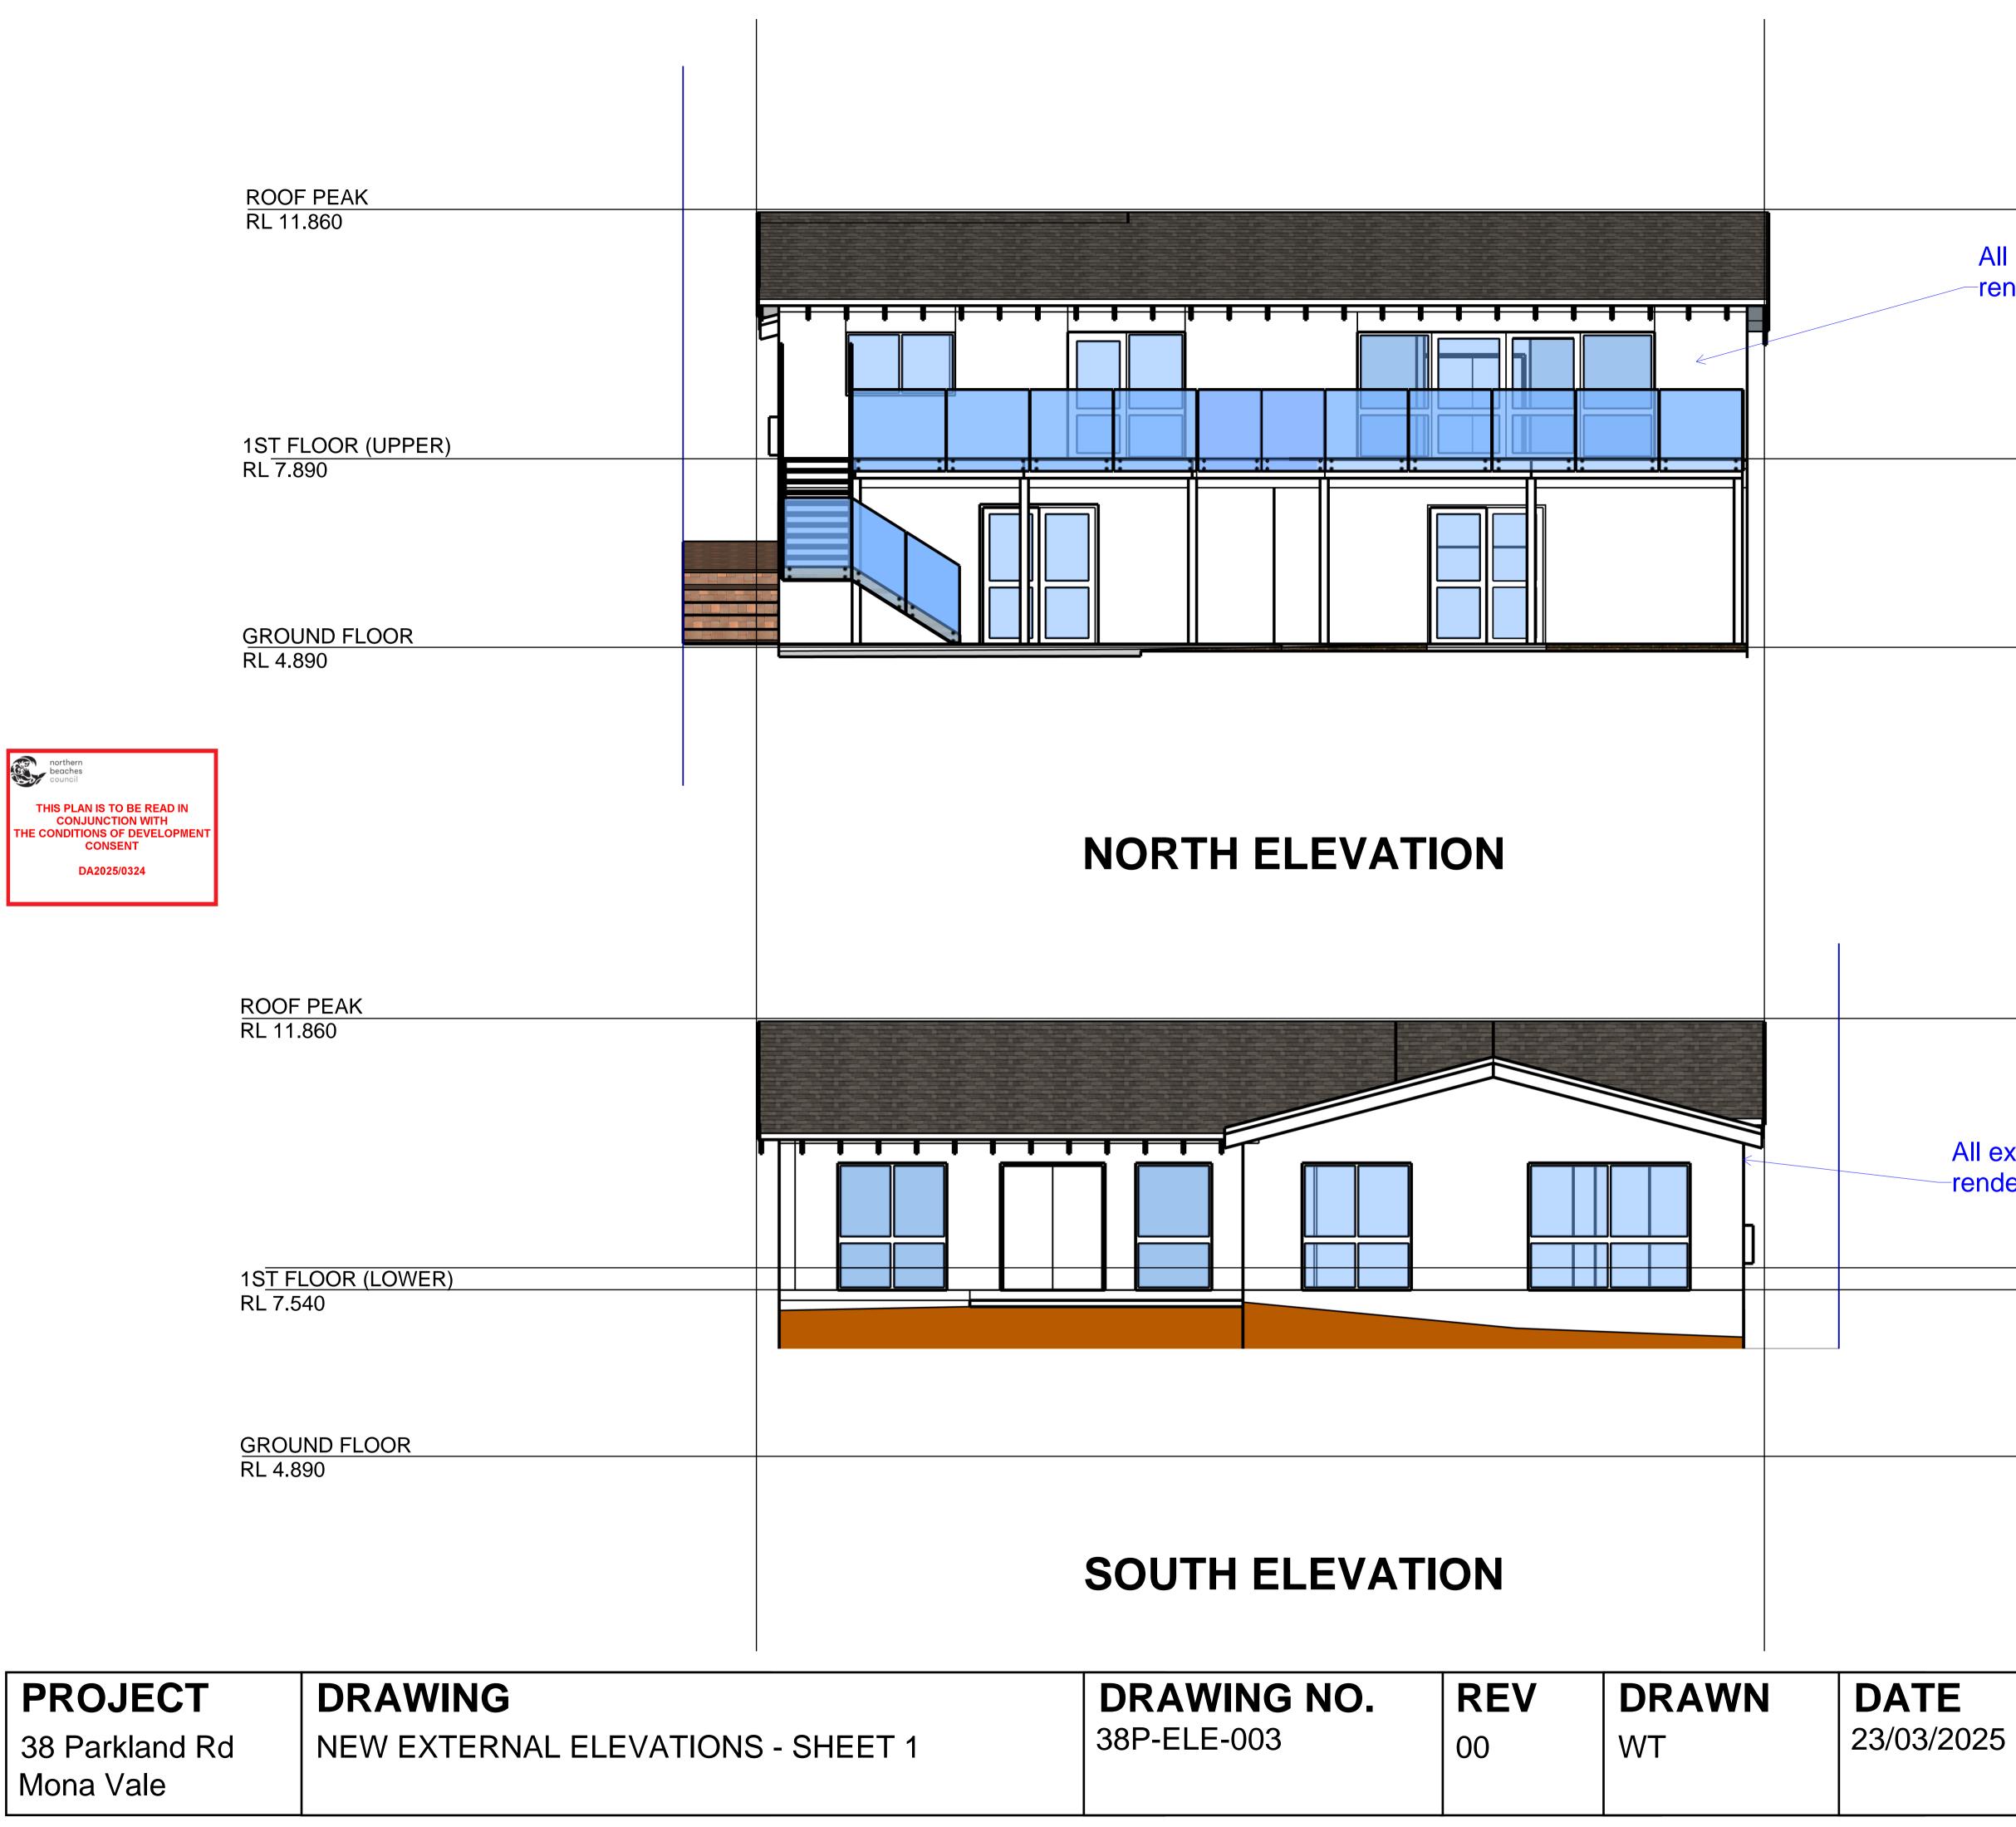

Ν

Mona Vale

All external brick walls -rendered

All external brick walls -rendered

38 Parkland Rd Mona Vale

38 Parkland Rd Mona Vale