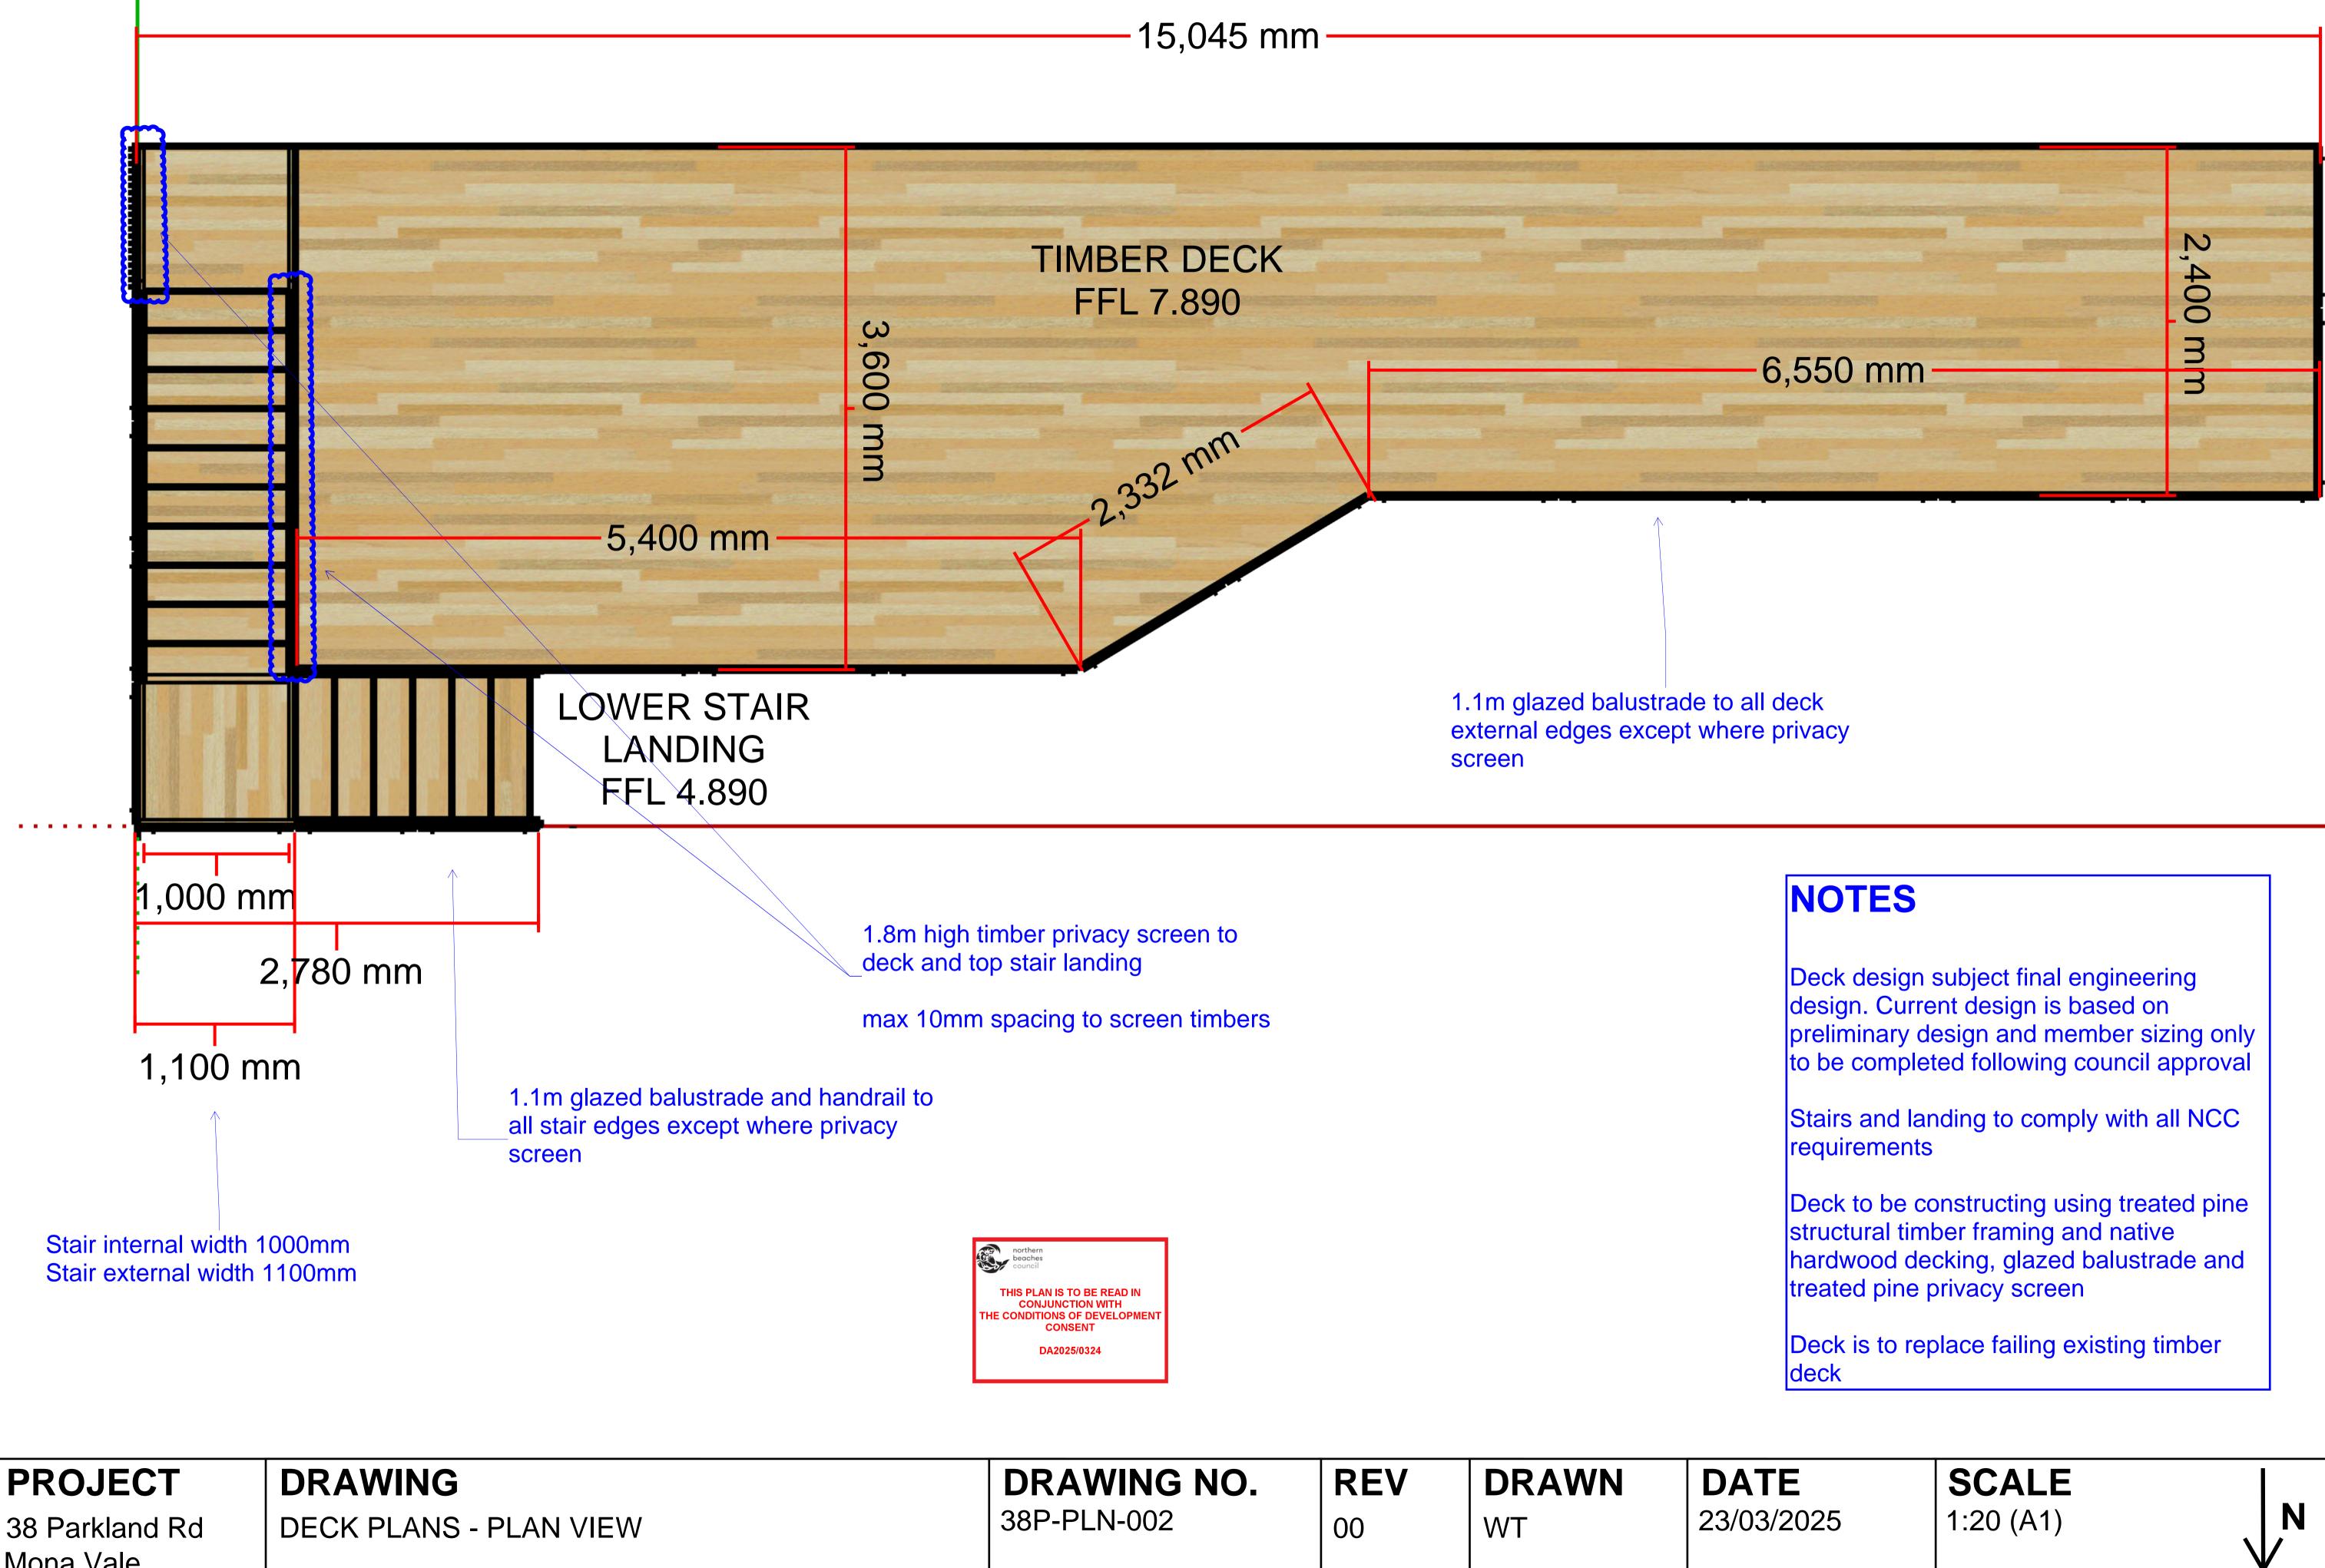

## NOTES

Existing deck extends 2.5m into rear setback and is 4m from rear boundary

Extension of deck into rear setback is positioned over an existing retained concrete paved area at ground level

Only very minor reduction in landscaped area percentage refer calculations

Footings and deck/stair design to engineers details - to be completed

Existing side setback 1.5m not changed by ensuite extension or deck

Extension area within existing setback and building profile

1,840 mm

1,5

27,400

mm

THIS PLAN IS TO BE READ IN CONJUNCTION WITH THE CONDITIONS OF DEVELOPMENT CONSENT DA2025/0324

Deck extended 1.2m into rear setback

Deck height of 3m above existing ground level will be min. 2.9m from rear boundary

## DRAWING

OVERALL LAYOUT PLAN

| Stair landing height 1.2m above<br>existing ground will be min. 1.8m<br>from rear boundary | d area not<br>rear setback -<br>on to west only for |       | · · · | New stair extended 2.3m beck into rear set        |           |
|--------------------------------------------------------------------------------------------|-----------------------------------------------------|-------|-------|---------------------------------------------------|-----------|
|                                                                                            | <b>WN DATE</b> 23/03/202                            | / DR/ | 1.8m  | existing ground will be min<br>from rear boundary | ex<br>fro |