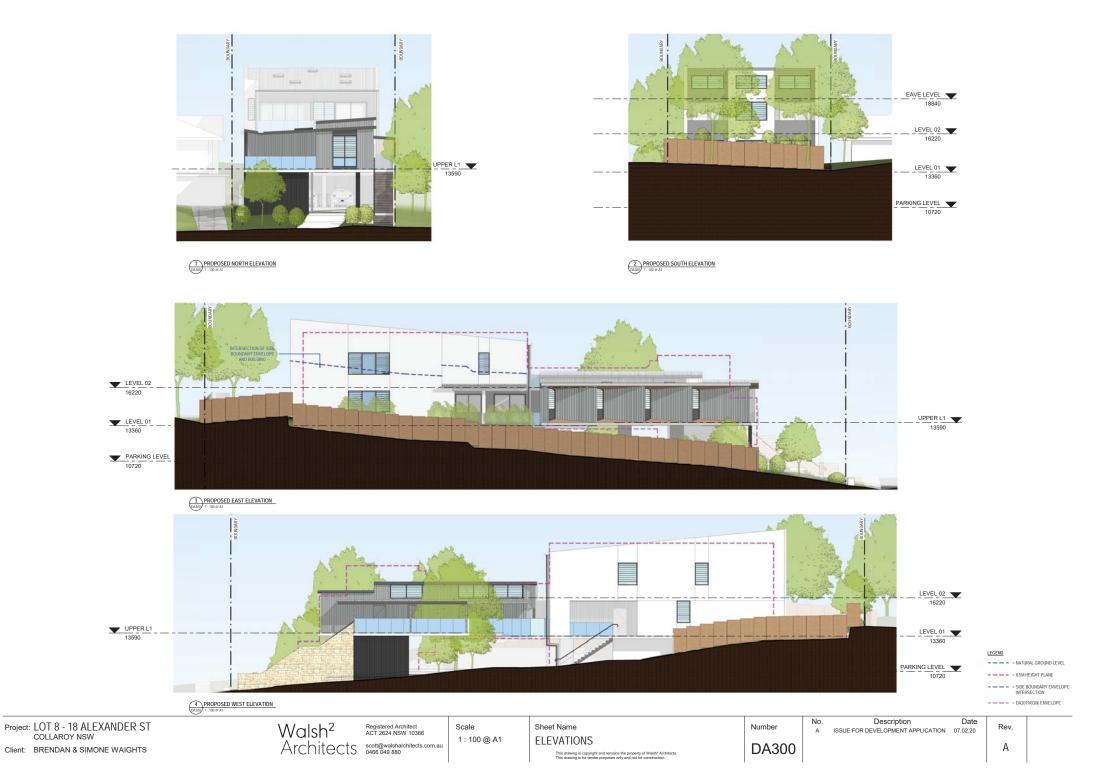

| SITE INFORMATION                                                                                                                                                      |                                                 |                                                                                         |                                                                                     |                             |
|-----------------------------------------------------------------------------------------------------------------------------------------------------------------------|-------------------------------------------------|-----------------------------------------------------------------------------------------|-------------------------------------------------------------------------------------|-----------------------------|
| ADDRESS                                                                                                                                                               | LOT 8, 18 Alexander Street Collaroy             |                                                                                         |                                                                                     |                             |
| SITE AREA                                                                                                                                                             | 581.3m²                                         |                                                                                         |                                                                                     |                             |
| LOT                                                                                                                                                                   | Lot 8, DP 6984                                  |                                                                                         |                                                                                     |                             |
| ZONING                                                                                                                                                                | R2 - Low Density Residential                    |                                                                                         |                                                                                     |                             |
| YEILD                                                                                                                                                                 | 12 x Boarding Rooms (Plus 1 Managers Residence) |                                                                                         |                                                                                     |                             |
| If the development complies with the below standards, they cannot be used as a means to refuse consent                                                                |                                                 |                                                                                         |                                                                                     |                             |
| Control                                                                                                                                                               | Location of Control                             | Control                                                                                 | Proposed                                                                            | Complies or Not             |
| HEIGHT                                                                                                                                                                | Warringah LEP                                   | 8.5m                                                                                    | 6.5 - 8.5m                                                                          | Complies                    |
| PARKING                                                                                                                                                               | SEPP ARH                                        | 0.5 cars Per room<br>1 per Employee<br>0.2 motorbikes per room<br>0.2 bicycles per room | 0.5*12 = 6 Cars<br>1 Car for Manager<br>0.2*12 = 3 Motorbikes<br>0.2*12 = 3 Bicycle | Complies                    |
| SOLAR ACCESS                                                                                                                                                          | SEPP ARH                                        | 3 hours 9-3 to communal area                                                            | 6 Hours                                                                             | Complies                    |
| PRIVATE OPEN<br>SPACE                                                                                                                                                 | SEPP ARH                                        | 20m² communal                                                                           | >20m²                                                                               | Complies                    |
| ACCOMODATION<br>SIZE                                                                                                                                                  | SEPP ARH                                        | 12m² single lodger<br>16m² in all other cases                                           | Typical 19m²                                                                        | Complies                    |
| The below controls are not required as SEPP AHR overrides the DCP; however, we are included the below to show we have also made every effort to meet local guidelines |                                                 |                                                                                         |                                                                                     |                             |
| FRONT SETBACK                                                                                                                                                         | Warringah DCP                                   | 6.5m                                                                                    | 6.5m                                                                                | Complies                    |
| SIDE SETBACK 1<br>(West)                                                                                                                                              | Warringah DCP                                   | 0.9m                                                                                    | 1.2m                                                                                | Complies                    |
| SIDE SETBACK 2<br>(East)                                                                                                                                              | Warringah DCP                                   | 0.9m                                                                                    | 0.9m                                                                                | Complies                    |
| REAR SETBACK                                                                                                                                                          | Warringah DCP                                   | 6m                                                                                      | 6m                                                                                  | Complies                    |
| SIDE ENVELOPE                                                                                                                                                         | Warringah DCP                                   | 4m                                                                                      |                                                                                     | Non-Compliance.<br>See SOEE |
| LANDSCAPED<br>OPEN SPACE                                                                                                                                              | Warringah DCP                                   | 40% of Site                                                                             | 21% of Site                                                                         | Non-Compliance.<br>See SOEE |