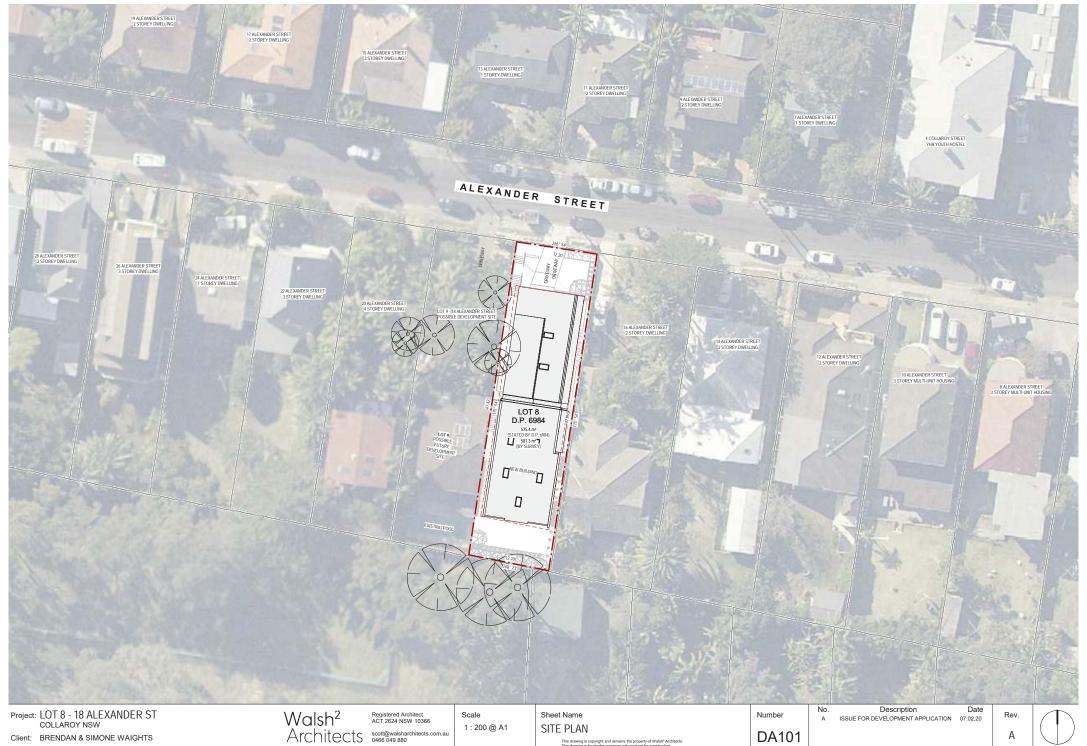

| SITE INFORMATION                                                                                                                                                      |                                                 |                                                                                         |                                                                                     |                             |
|-----------------------------------------------------------------------------------------------------------------------------------------------------------------------|-------------------------------------------------|-----------------------------------------------------------------------------------------|-------------------------------------------------------------------------------------|-----------------------------|
| ADDRESS                                                                                                                                                               | LOT 8, 18 Alexander Street Collaroy             |                                                                                         |                                                                                     |                             |
| SITE AREA                                                                                                                                                             | 581.3m²                                         |                                                                                         |                                                                                     |                             |
| LOT                                                                                                                                                                   | Lot 8, DP 6984                                  |                                                                                         |                                                                                     |                             |
| ZONING                                                                                                                                                                | R2 - Low Density Residential                    |                                                                                         |                                                                                     |                             |
| YEILD                                                                                                                                                                 | 12 x Boarding Rooms (Plus 1 Managers Residence) |                                                                                         |                                                                                     |                             |
| If the development complies with the below standards, they cannot be used as a means to refuse consent                                                                |                                                 |                                                                                         |                                                                                     |                             |
| Control                                                                                                                                                               | Location of Control                             | Control                                                                                 | Proposed                                                                            | Complies or Not             |
| HEIGHT                                                                                                                                                                | Warringah LEP                                   | 8.5m                                                                                    | 6.5 - 8.5m                                                                          | Complies                    |
| PARKING                                                                                                                                                               | SEPP ARH                                        | 0.5 cars Per room<br>1 per Employee<br>0.2 motorbikes per room<br>0.2 bicycles per room | 0.5*12 = 6 Cars<br>1 Car for Manager<br>0.2*12 = 3 Motorbikes<br>0.2*12 = 3 Bicycle | Complies                    |
| SOLAR ACCESS                                                                                                                                                          | SEPP ARH                                        | 3 hours 9-3 to communal area                                                            | 6 Hours                                                                             | Complies                    |
| PRIVATE OPEN<br>SPACE                                                                                                                                                 | SEPP ARH                                        | 20m² communal                                                                           | >20m²                                                                               | Complies                    |
| ACCOMODATION<br>SIZE                                                                                                                                                  | SEPP ARH                                        | 12m² single lodger<br>16m² in all other cases                                           | Typical 19m²                                                                        | Complies                    |
| The below controls are not required as SEPP AHR overrides the DCP; however, we are included the below to show we have also made every effort to meet local guidelines |                                                 |                                                                                         |                                                                                     |                             |
| FRONT SETBACK                                                                                                                                                         | Warringah DCP                                   | 6.5m                                                                                    | 6.5m                                                                                | Complies                    |
| SIDE SETBACK 1<br>(West)                                                                                                                                              | Warringah DCP                                   | 0.9m                                                                                    | 1.2m                                                                                | Complies                    |
| SIDE SETBACK 2<br>(East)                                                                                                                                              | Warringah DCP                                   | 0.9m                                                                                    | 0.9m                                                                                | Complies                    |
| REAR SETBACK                                                                                                                                                          | Warringah DCP                                   | 6m                                                                                      | 6m                                                                                  | Complies                    |
| SIDE ENVELOPE                                                                                                                                                         | Warringah DCP                                   | 4m                                                                                      |                                                                                     | Non-Compliance.<br>See SOEE |
| LANDSCAPED<br>OPEN SPACE                                                                                                                                              | Warringah DCP                                   | 40% of Site                                                                             | 21% of Site                                                                         | Non-Compliance.<br>See SOEE |

Scale @ A1 Sheet Name **COVER PAGE & DRAWING LIST**  Number

**DA000** 

No. Description Date
A ISSUE FOR DEVELOPMENT APPLICATION 07.02.20

Client: BRENDAN & SIMONE WAIGHTS

1:200@A1

SITE PLAN

This drawing is copyright and remains the property of Walsh<sup>2</sup> Architects. This drawing is for tender purposes only and not for construction.