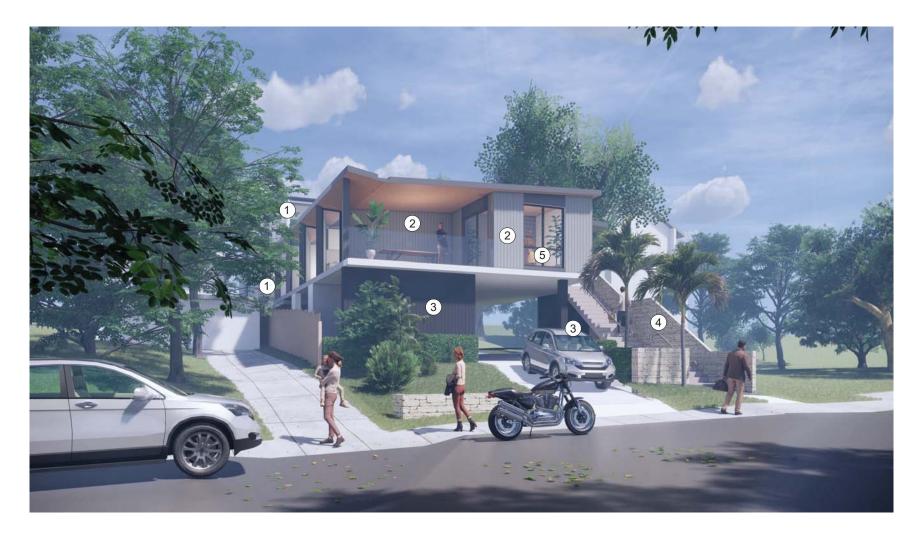

**DA101** 

1. WHITE - PAINTED EASYLAP FC

2. JAMES HARDIE AXON 133 PROFILE WITH PAINTED WINDSPRAY FINISH.

3. JAMES HARDIE AXON 133 PROFILE LAID VERTICALLY WITH PAINTED MONUMENT FINISH.

4.SANDSTONE - ENTRY STAIRS AND RETAINING WALLS

5. METALWORK - WINDOW, PERGOLA - POWDERCOATED MONUMENT

Project: LOT 8 - 18 ALEXANDER ST COLLAROY NSW

Client: BRENDAN & SIMONE WAIGHTS

Walsh<sup>2</sup> Registered Architect
ACT 2624 NSW 10366
Architects Scott@walsharchitects.com.au 0466 049 880

Scale 1:200@A1

Sheet Name EXTERNAL FINISHES

This drawing is copyright and remains the property of Walsh<sup>a</sup> Arch This drawing is for tender purposes only and not for construction.

Number

**DA800** 