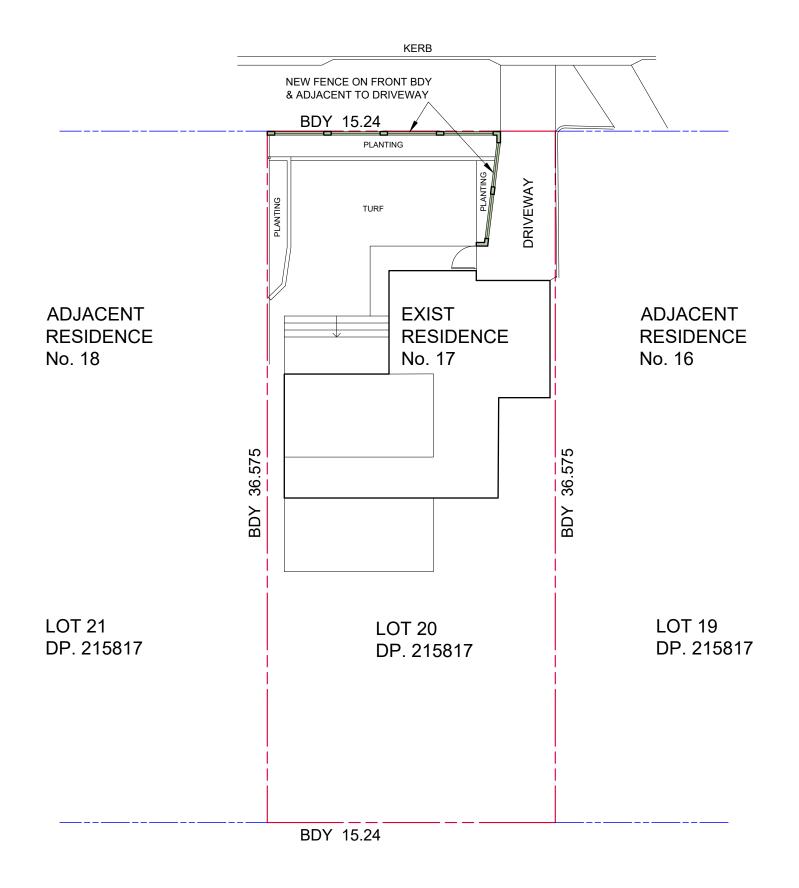

## PERTAKA PLACE

**PUBLIC RESERVE** 

ISSUE A 30/05/2024

TITLE:

DATE: MAY 2024

SITE PLAN SCALE: 1:200

DA SUBMISSION

DRAWING No: 2024-DA01