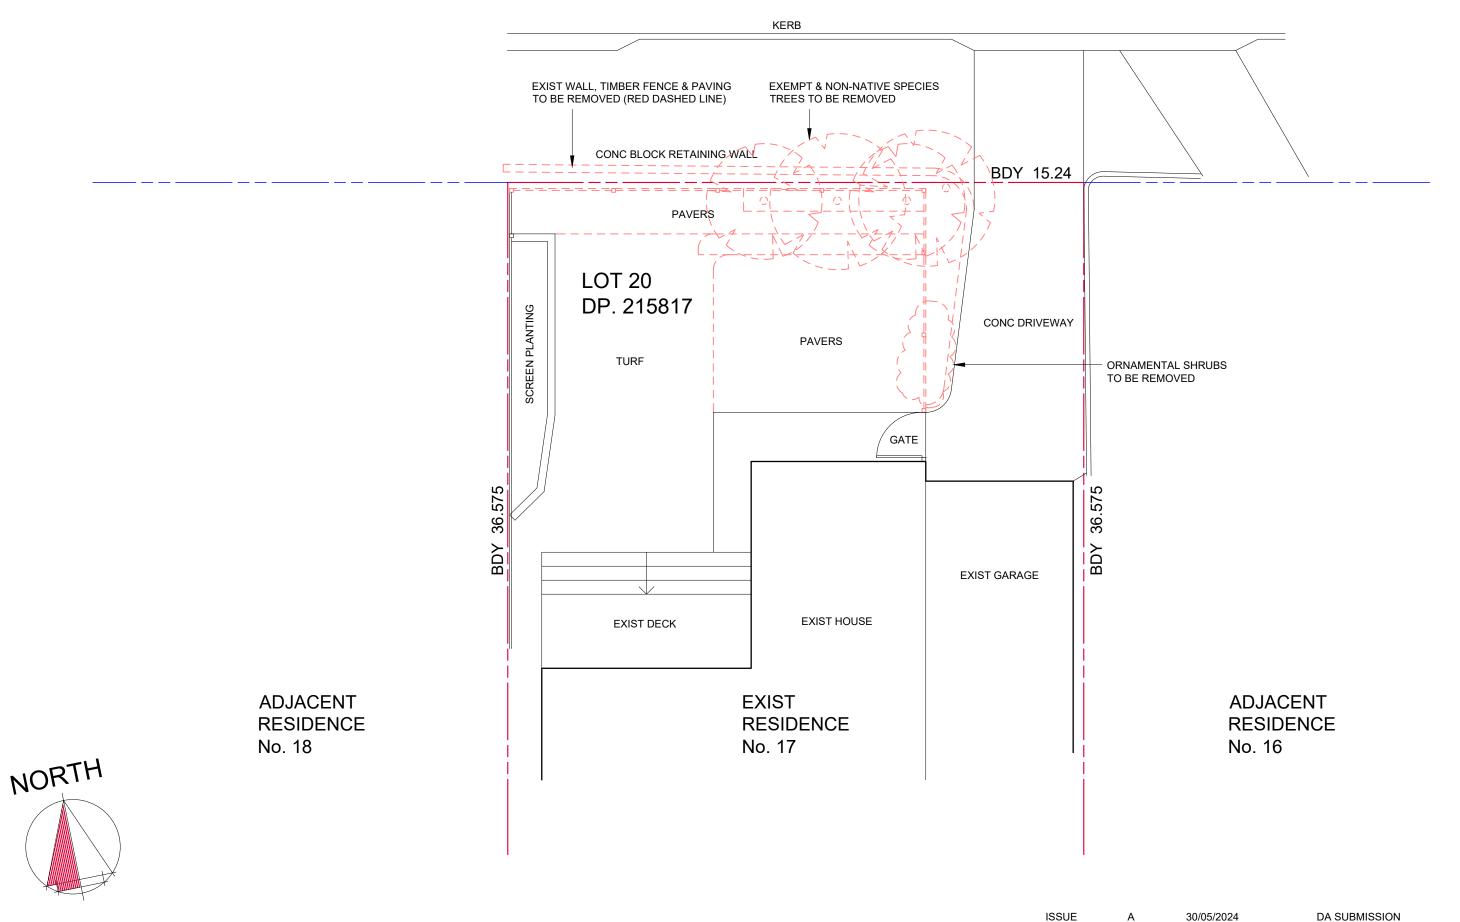

## PERTAKA PLACE

freshwater 39 Johnson Street Freshwater 2096 Ph: 0434 775 681 ABN 96 093 800 616

PROPOSED FRONT BOUNDARY FENCE AT 17 PERTAKA PLACE, NARRAWEENA FOR MICHAEL & NADINE GAUGHAN

TITLE: EXIST FRONT BOUNDARY PLAN

DATE: MAY 2024

SCALE: 1:100

DRAWING No: 2024-DA02