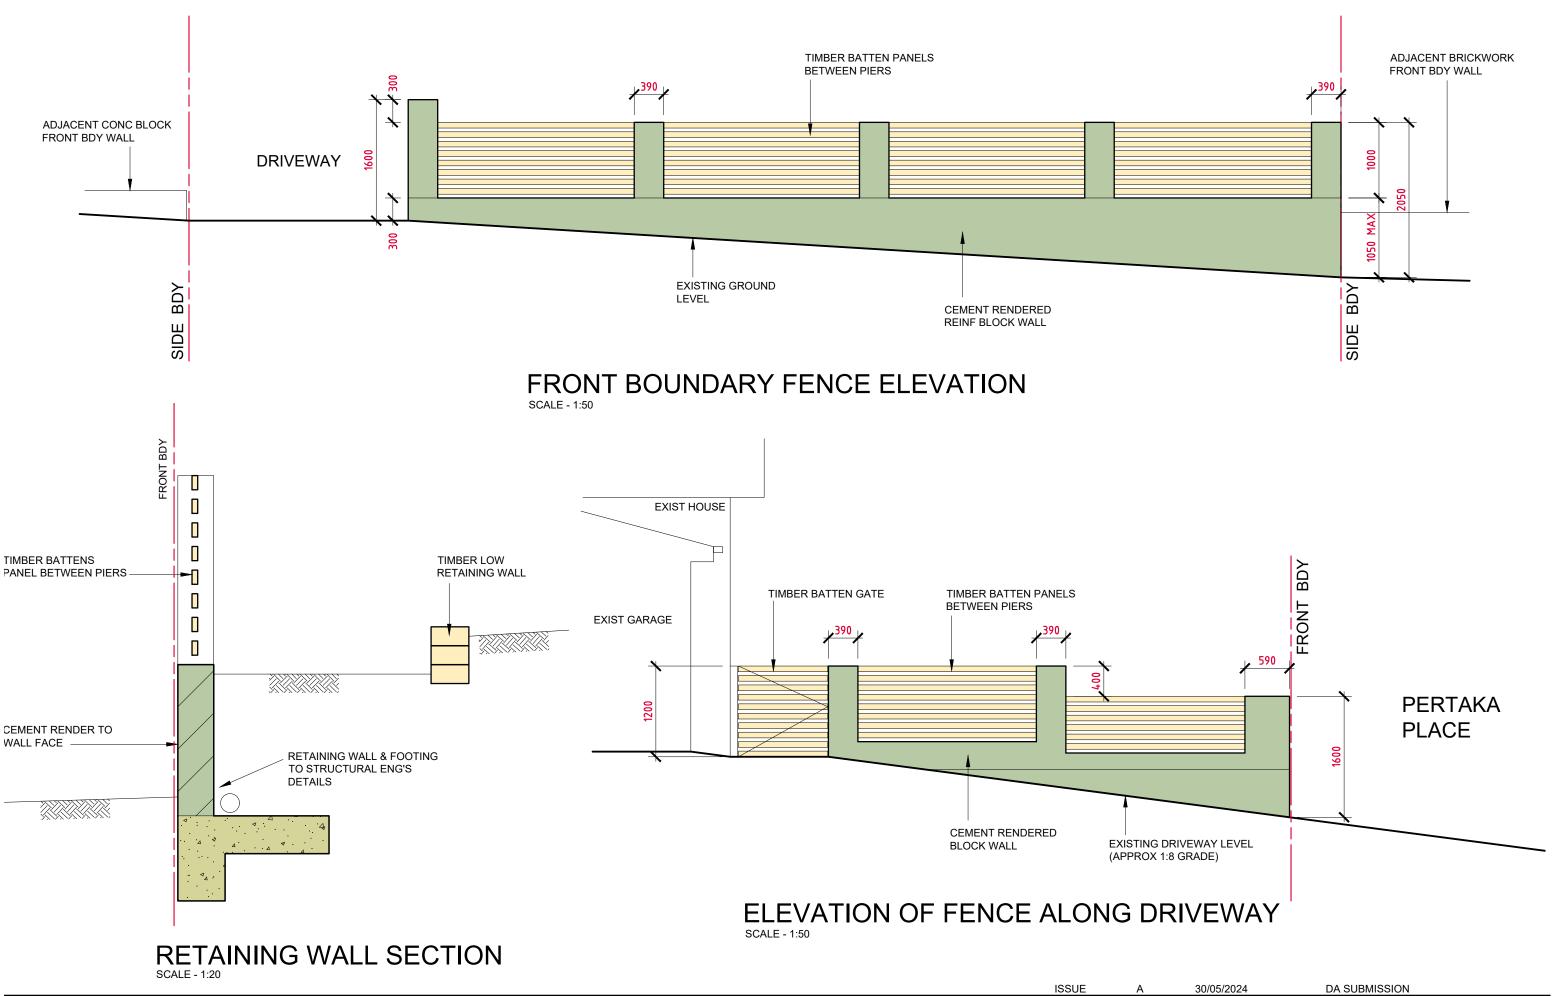

DATE: MAY 2024

DRAWING No:

SCALE: 1:100

2024-DA03

ISSUE: A

TITLE: FRONT BDY FENCE DETAILS

DATE: MAY 2024 SCALE: 1:50,20

ISSUE: A