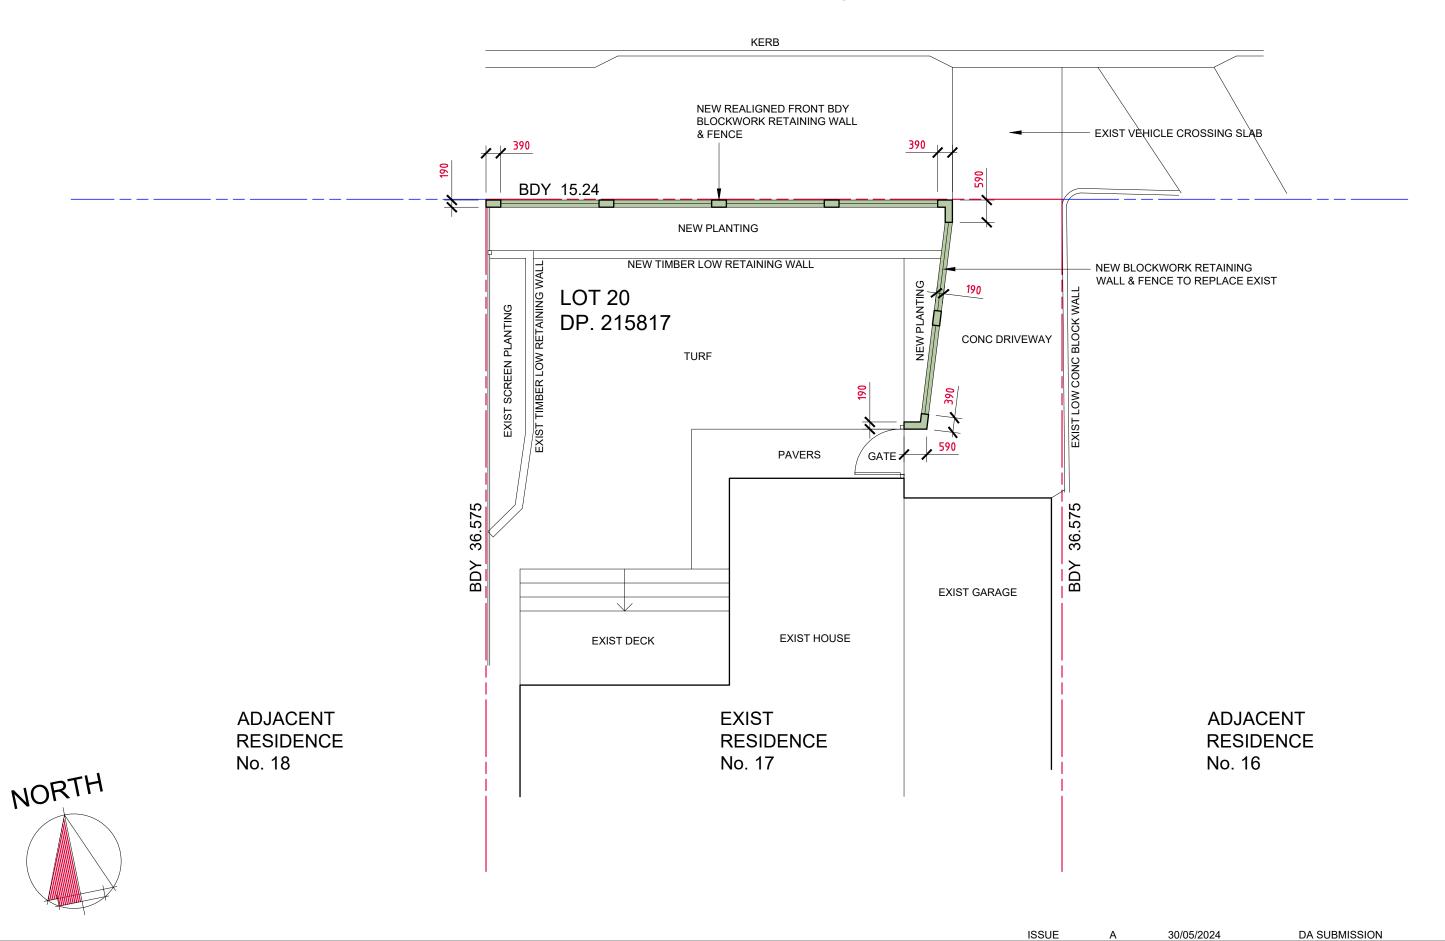

## PERTAKA PLACE

freshwater 39 Johnson Street Freshwater 2096 Ph: 0434 775 681 ABN 96 093 800 616

PROPOSED FRONT BOUNDARY FENCE AT 17 PERTAKA PLACE, NARRAWEENA FOR MICHAEL & NADINE GAUGHAN TITLE: PROPOSED FRONT BDY PLAN

DATE: MAY 2024

DRAWING No:

SCALE: 1:100

2024-DA03

ISSUE: A

TITLE: FRONT BDY FENCE DETAILS

DATE: MAY 2024 SCALE: 1:50,20

ISSUE: A