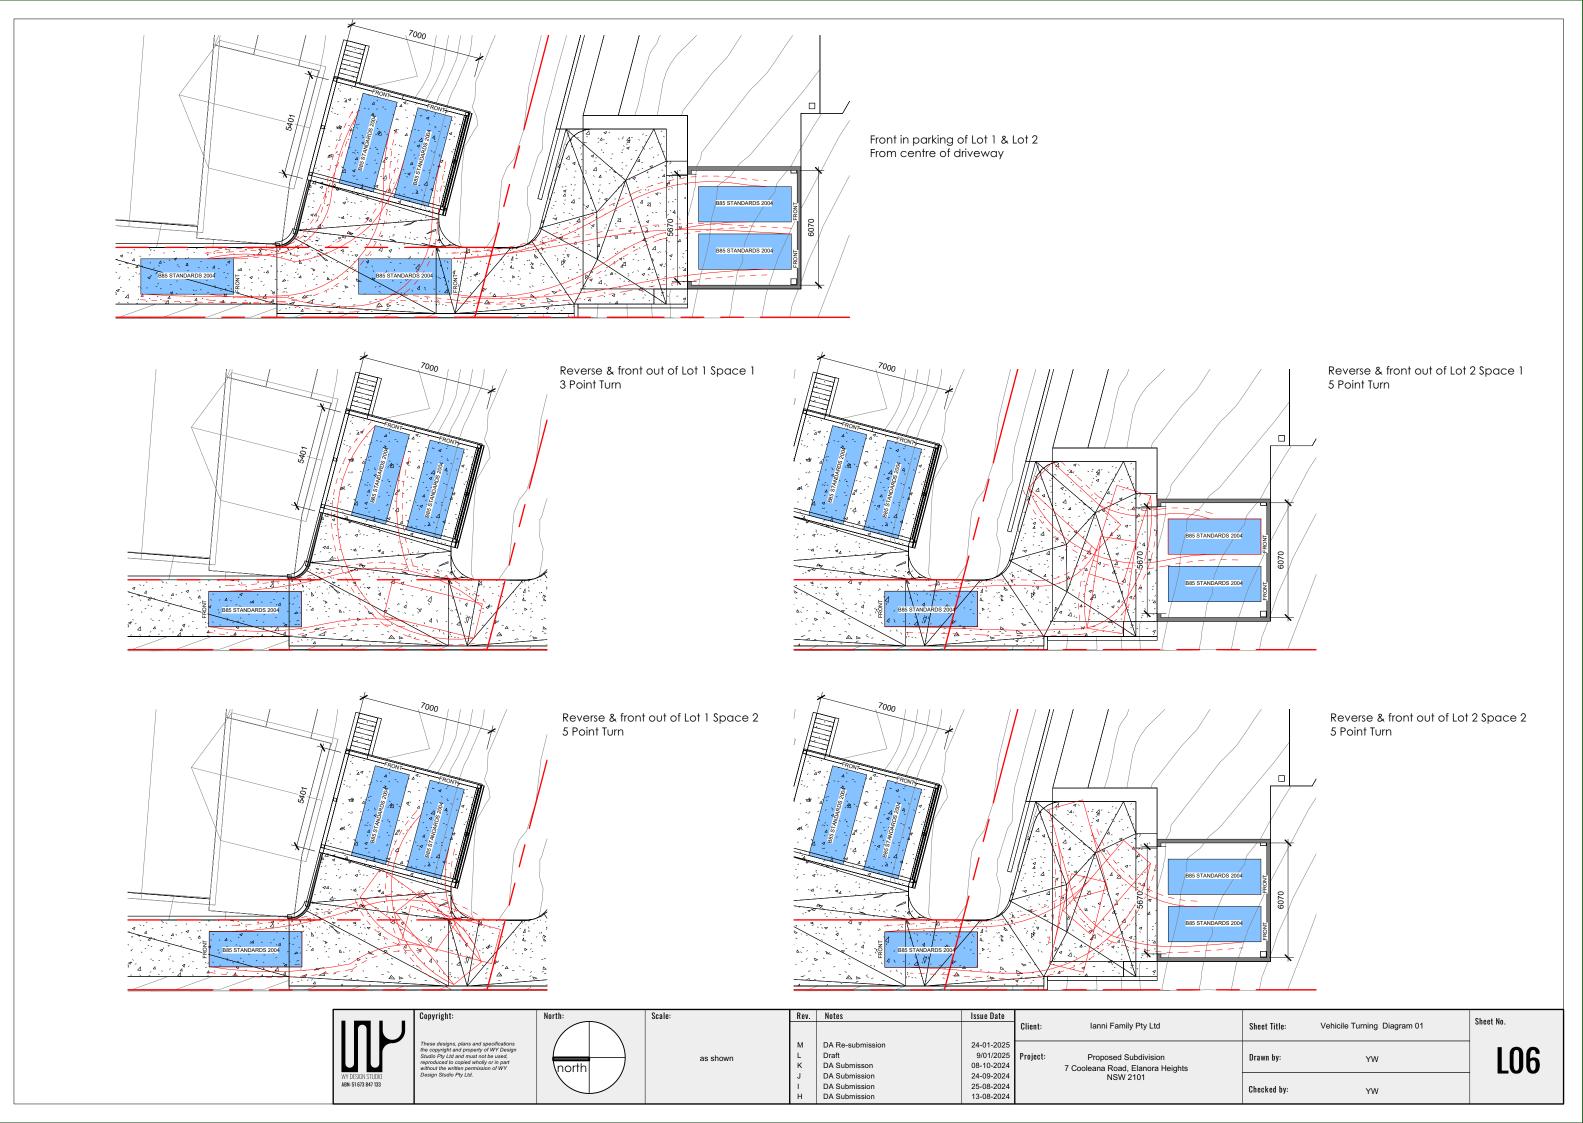

(excl. ROW) | 80 m2    | 83                          | Yes        |  |

**Notes**: all areas are in square meters; all % are relative to respective lot area.



These designs, plans and specifications the copyright and property of WY Design Studio Pty Ltd and must not be used, resproduced to copied wholly or in part without the written permission of WY Design Studio Pty Ltd.



as shown

Scale:

 Rev.
 Notes
 Issue Date

 L
 DA Re-submission
 24-01-2025

 K
 DA Submisson
 08-10-2024

 J
 DA Submission
 24-09-2024

 I
 DA Submission
 25-08-2024

 H
 DA Submission
 13-08-2024

 G
 DA Submission
 30-07-2024

Client: Ianni Family Pty Ltd

Project: Proposed Subdivision
7 Cooleana Road, Elanora Heights
NSW 2101

Sheet Title: Area Compliance Plan

Drawn by: YW

Checked by: YW

L04

Sheet No.









| l l                                        | Copyright:                                                                                                                                                                                                              | North:   | Scale: | Rev.             | Notes         | Issue Date |                                                              |                      |              |                       | Sheet No. |
|--------------------------------------------|-------------------------------------------------------------------------------------------------------------------------------------------------------------------------------------------------------------------------|----------|--------|------------------|---------------|-----