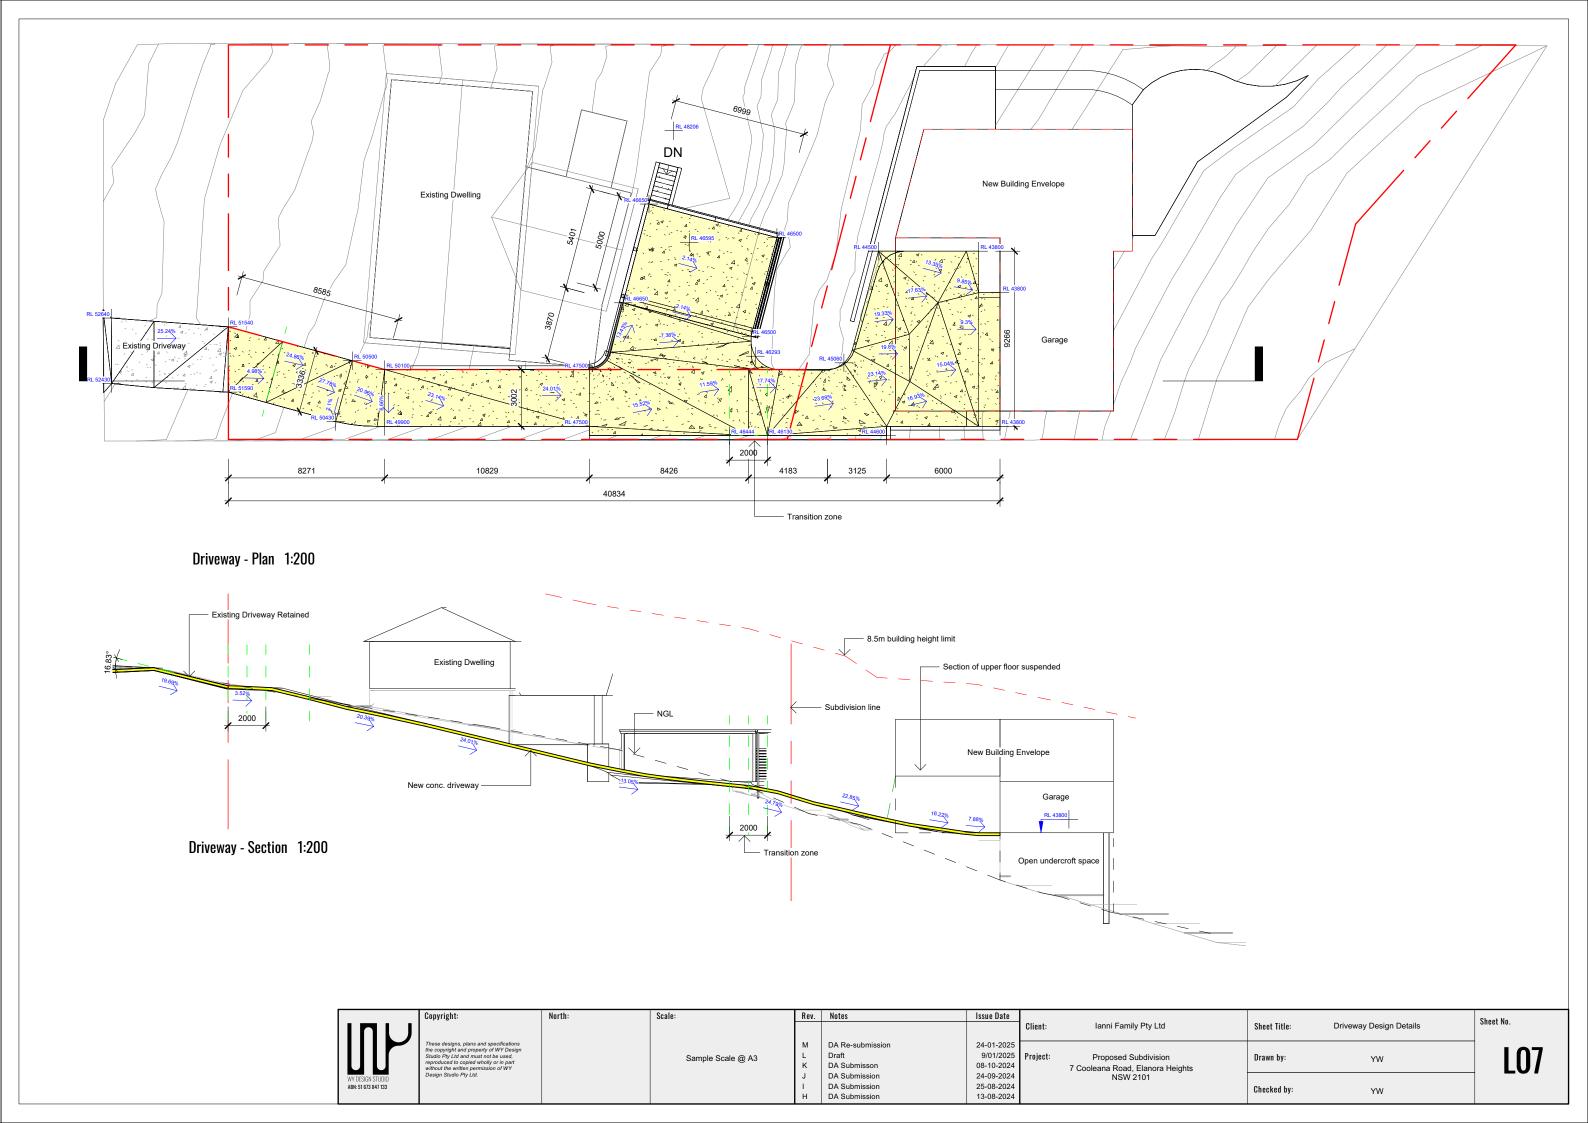

excl. ROW) | 80 m2    | 83                          | Yes        |  |

**Notes**: all areas are in square meters; all % are relative to respective lot area.



These designs, plans and specifications the copyright and property of WY Design Studio Pty Ltd and must not be used, resproduced to copied wholly or in part without the written permission of WY Design Studio Pty Ltd.



as shown

Scale:

 Rev.
 Notes
 Issue Date

 L
 DA Re-submission
 24-01-2025

 K
 DA Submisson
 08-10-2024

 J
 DA Submission
 24-09-2024

 I
 DA Submission
 25-08-2024

 H
 DA Submission
 13-08-2024

 G
 DA Submission
 30-07-2024

Client: Ianni Family Pty Ltd

Project: Proposed Subdivision
7 Cooleana Road, Elanora Heights
NSW 2101

Sheet Title: Area Compliance Plan

Drawn by: YW

Checked by: YW

L04

Sheet No.









| l l                                        | Copyright:                                                                                                                                                                                                              | North:   | Scale: | Rev.             | Notes         | Issue Date |                                                              |                      |              |                       | Sheet No. |
|--------------------------------------------|-------------------------------------------------------------------------------------------------------------------------------------------------------------------------------------------------------------------------|----------|--------|------------------|---------------|-------