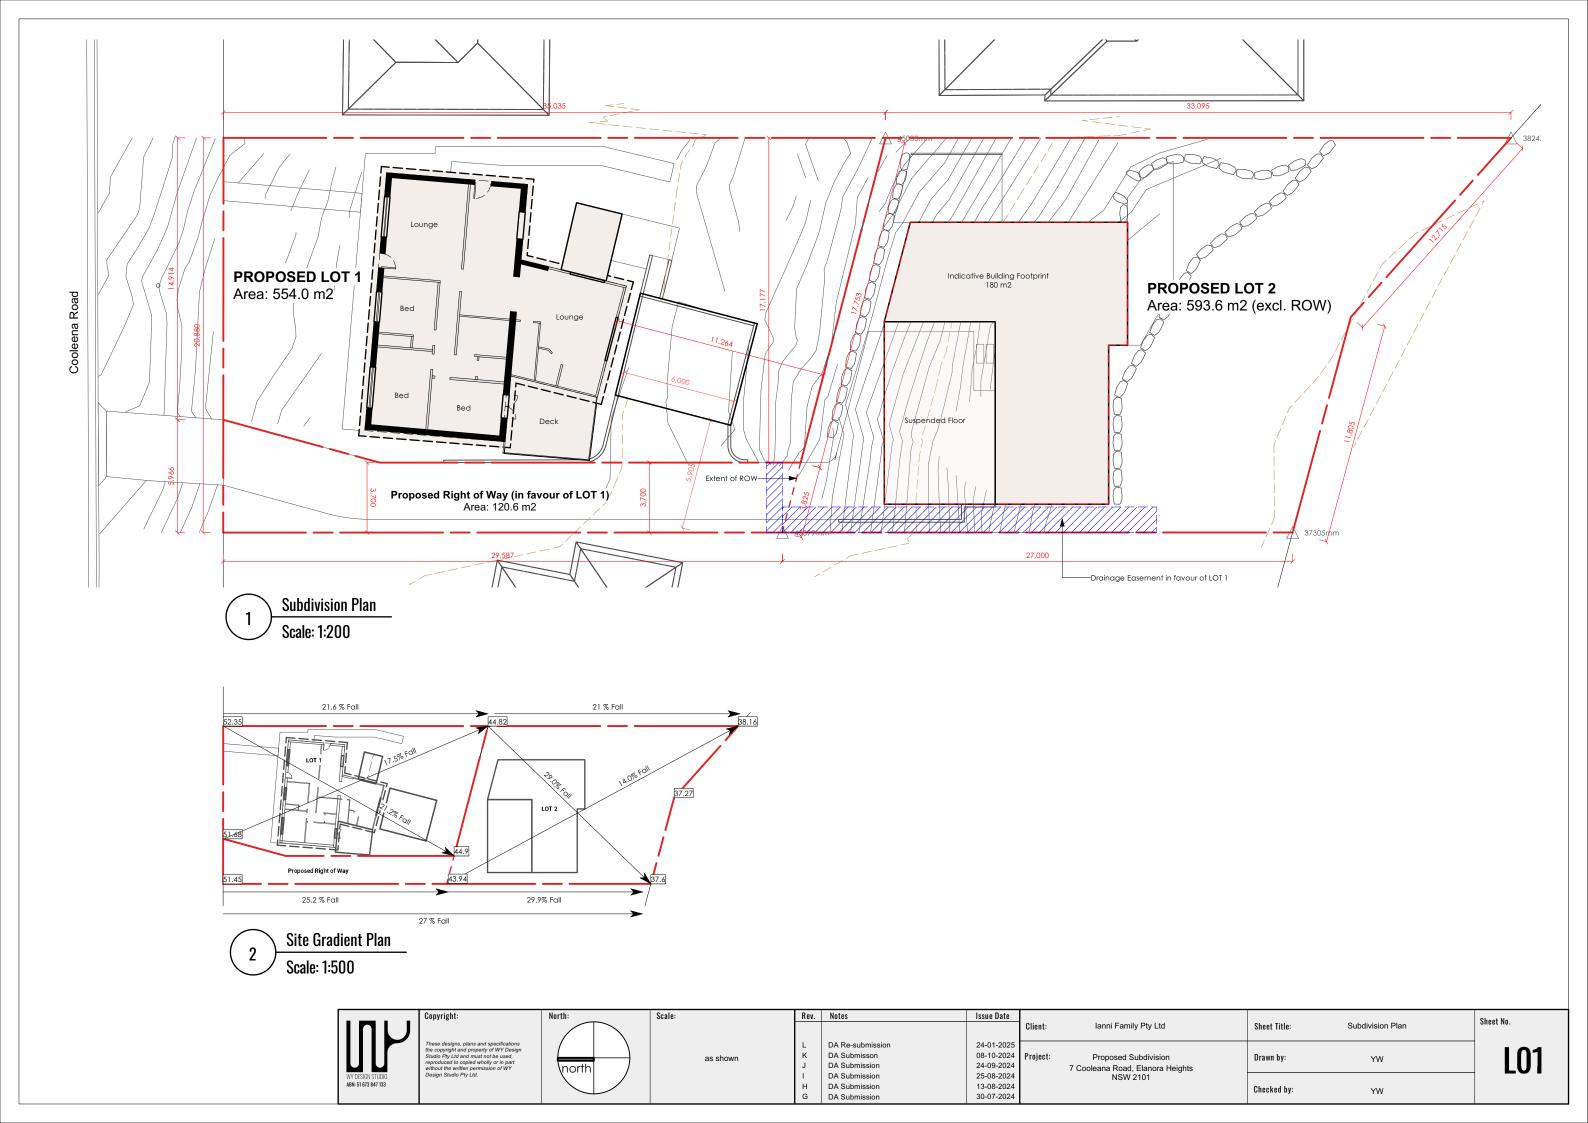

## **LEGEND**



Property Boundary



Built upon area (building)



Soft landscape



Hard landscape (paved)



Private open space



Principal open space

## **Area Calculation & Compliance**

| (m2)  | Lot Area          | Req.                     | Proposed Landscape Area            | Compliance |  |
|-------|-------------------|--------------------------|------------------------------------|------------|--|
| LOT 1 | 554.0             | min 60% (among which max | 299.2 soft (54%) + 33.5 paved (6%) | Yes        |  |
| LOT 2 | 593.6 (excl. ROW) | 6% paved is allowed)     | 342.7 soft (57%) + 39.2 paved (6%) | Yes        |  |

| (m2)  |                   | DCP Req. | Proposed Private Open Space | Compliance |  |
|-------|-------------------|----------|-----------------------------|