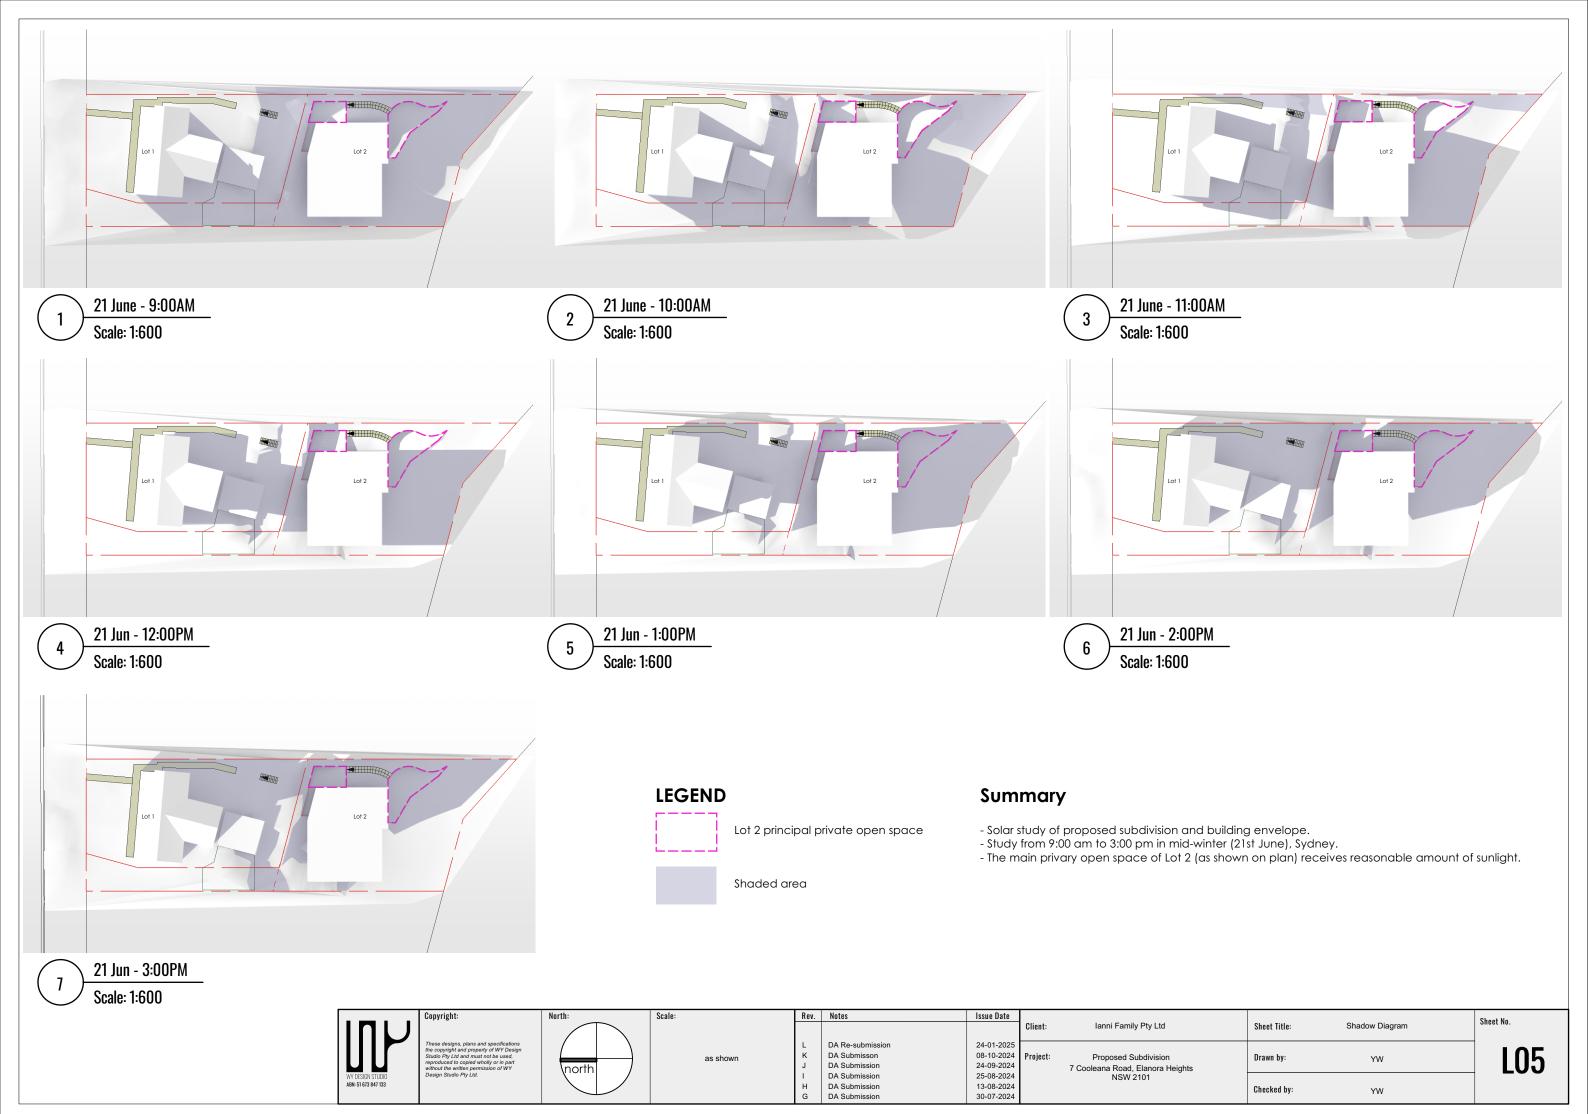

.6 (excl. ROW) | 80 m2    | 83                          | Yes        |  |

**Notes**: all areas are in square meters; all % are relative to respective lot area.



These designs, plans and specifications the copyright and property of WY Design Studio Pty Ltd and must not be used, resproduced to copied wholly or in part without the written permission of WY Design Studio Pty Ltd.



as shown

Scale:

 Rev.
 Notes
 Issue Date

 L
 DA Re-submission
 24-01-2025

 K
 DA Submisson
 08-10-2024

 J
 DA Submission
 24-09-2024

 I
 DA Submission
 25-08-2024

 H
 DA Submission
 13-08-2024

 G
 DA Submission
 30-07-2024

Client: Ianni Family Pty Ltd

Project: Proposed Subdivision
7 Cooleana Road, Elanora Heights
NSW 2101

Sheet Title: Area Compliance Plan

Drawn by: YW

Checked by: YW

L04

Sheet No.









| l l                                        | Copyright:                                                                                                                                                                                                              | North:   | Scale: | Rev.             | Notes         | Issue Date |                                                              |                      |              |                       | Sheet No. |
|--------------------------------------------|-------------------------------------------------------------------------------------------------------------------------------------------------------------------------------------------------------------------------|----------|--------|------------------|---------------|---