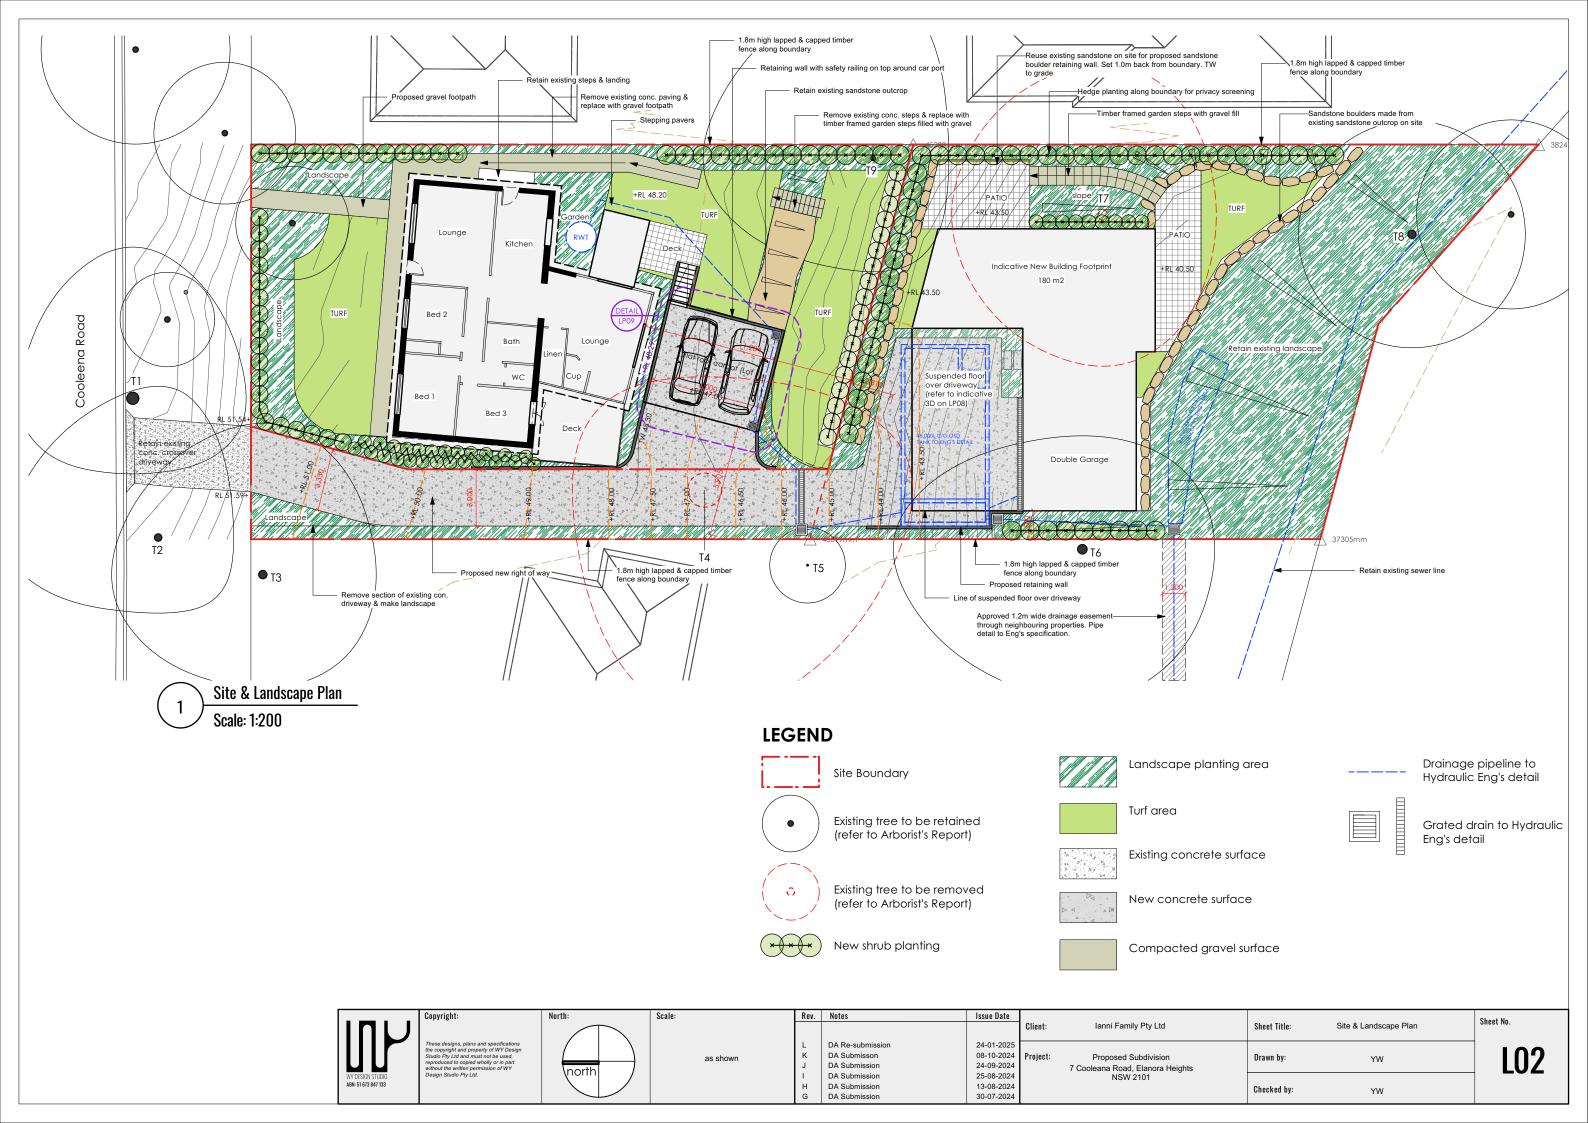

## **LEGEND**



Property Boundary



Built upon area (building)



Soft landscape



Hard landscape (paved)



Private open space



Principal open space

## **Area Calculation & Compliance**

| (m2)  | Lot Area          | Req.                     | Proposed Landscape Area            | Compliance |  |
|-------|-------------------|--------------------------|------------------------------------|------------|--|
| LOT 1 | 554.0             | min 60% (among which max | 299.2 soft (54%) + 33.5 paved (6%) | Yes        |  |
| LOT 2 | 593.6 (excl. ROW) | 6% paved is allowed)     | 342.7 soft (57%) + 39.2 paved (6%) | Yes        |  |

| (m2)  |                   | DCP Req. | Proposed Private Open Space | Compliance |  |
|-------|-------------------|----------|-----------------------------|--