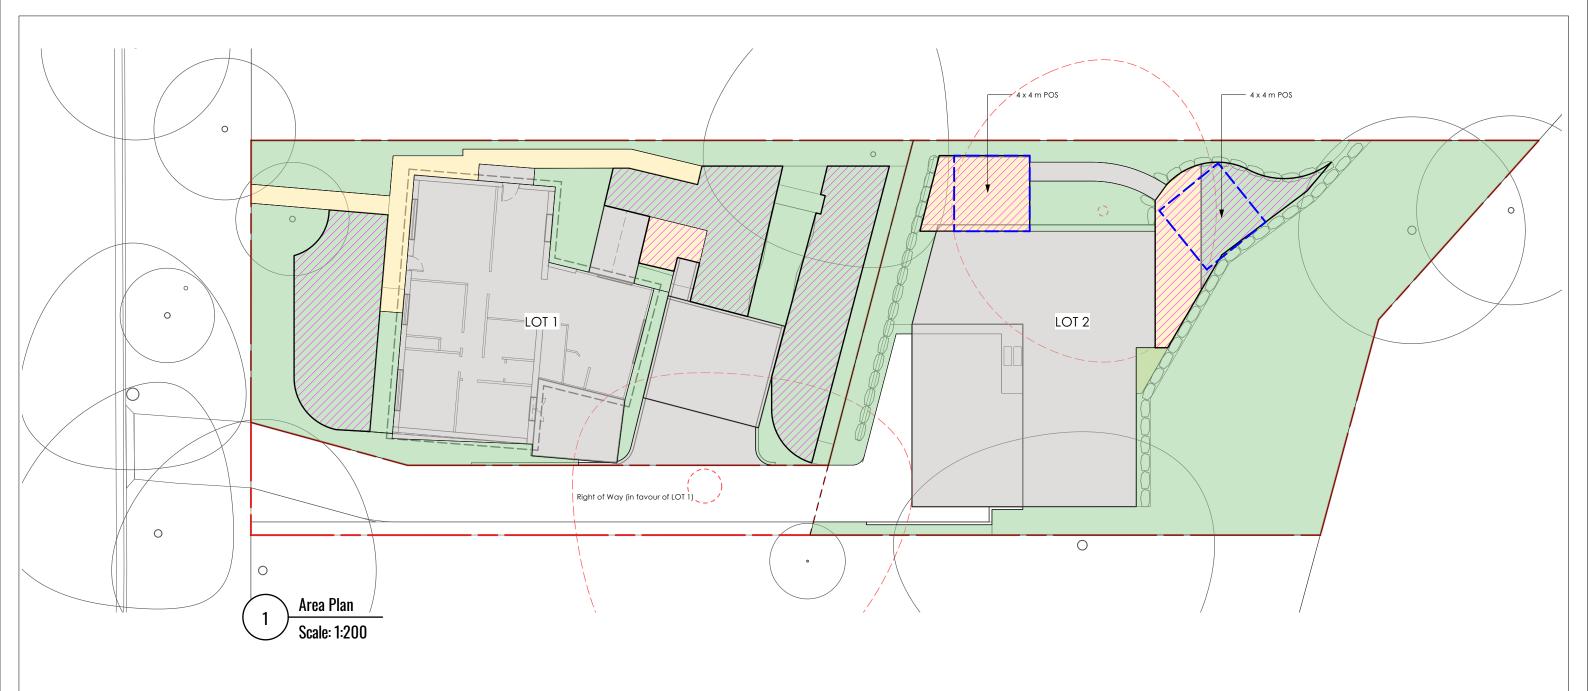

## **LEGEND**

Property Boundary

Built upon area (building)

Soft landscape

Hard landscape (paved)

Private open space

Principal open space

## **Area Calculation & Compliance**

| (m2)  | Lot Area          | Req.                     | Proposed Landscape Area            | Compliance |  |
|-------|-------------------|--------------------------|------------------------------------|------------|--|
| LOT 1 | 554.0             | min 60% (among which max | 299.2 soft (54%) + 33.5 paved (6%) | Yes        |  |
| LOT 2 | 593.6 (excl. ROW) | 6% paved is allowed)     | 342.7 soft (57%) + 39.2 paved (6%) | Yes        |  |

| (m2)  |                   | DCP Req. | Proposed Private Open Space | Compliance |  |
|-------|-------------------|----------|-----------------------------|------------|--|
| LOT 1 | 554.0             | 80 m2    | 151                         | Yes        |  |
| LOT 2 | 593.6 (excl. ROW) | 80 m2    | 83                          | Yes        |  |

**Notes**: all areas are in square meters; all % are relative to respective lot area.

These designs, plans and specifications the copyright and property of WY Design Studio Pty Ltd and must not be used, resproduced to copied wholly or in part without the written permission of WY Design Studio Pty Ltd.