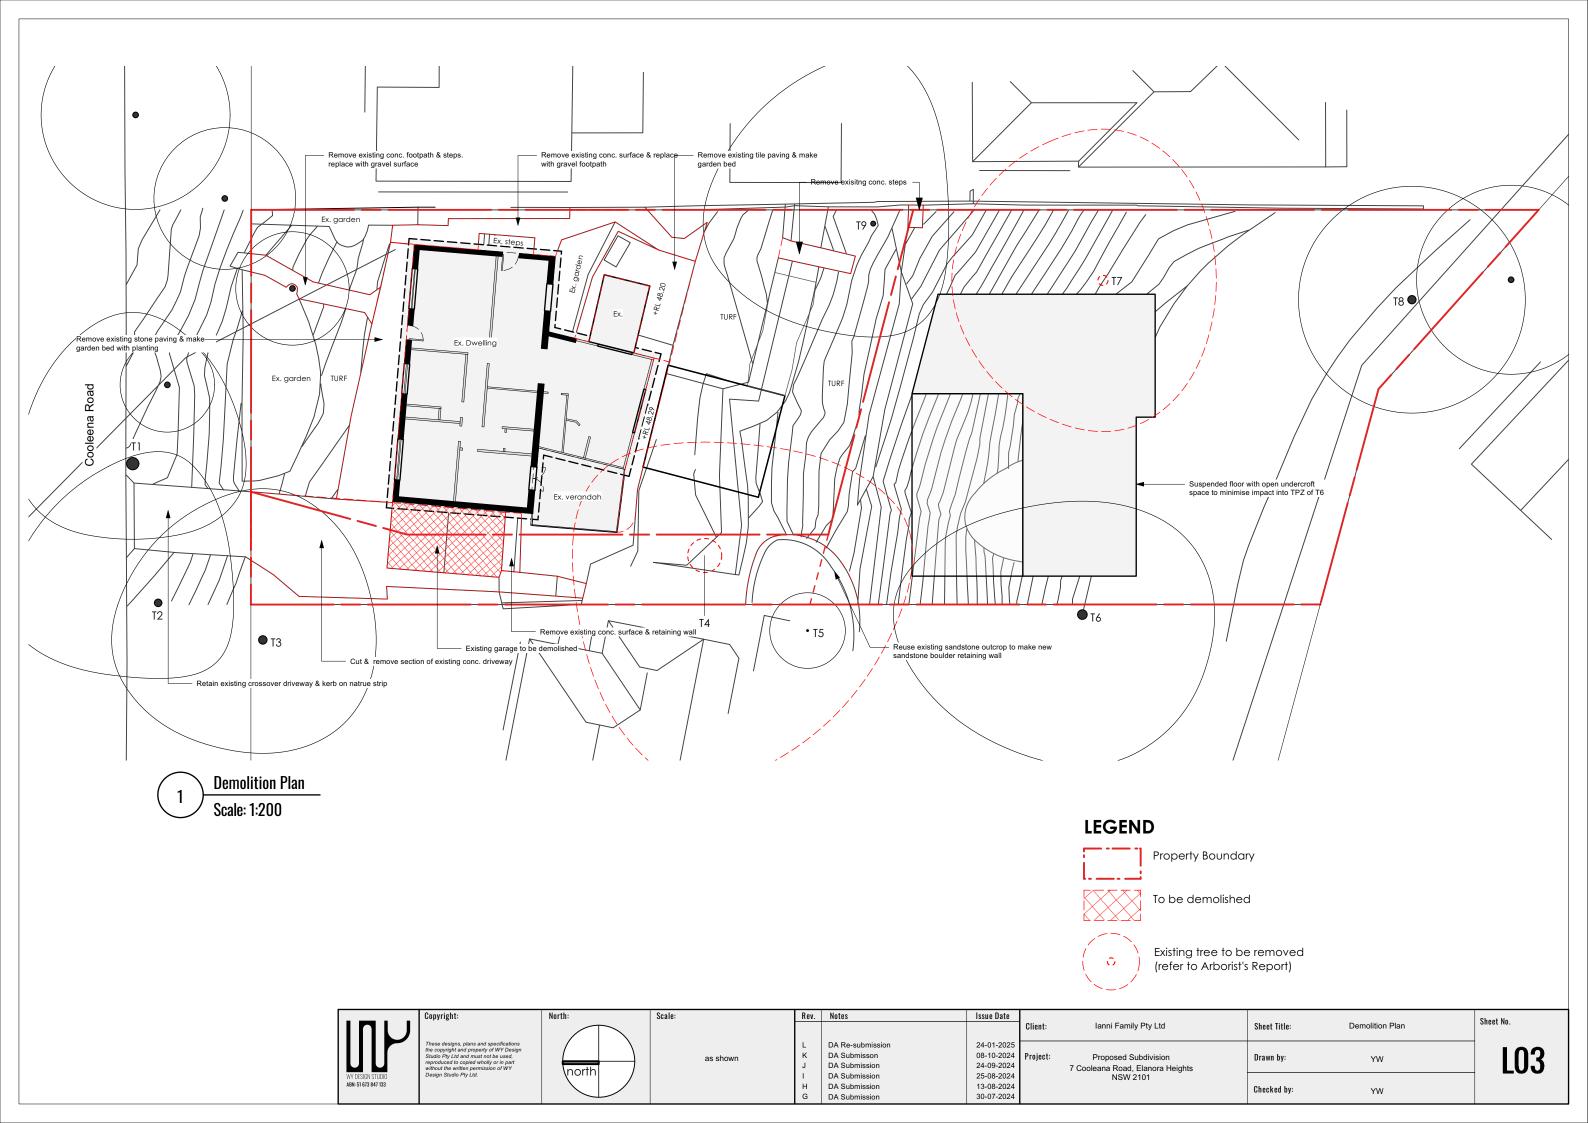

## **LEGEND**



Property Boundary



Built upon area (building)



Soft landscape



Hard landscape (paved)



Private open space



Principal open space

## **Area Calculation & Compliance**

| (m2)  | Lot Area          | Req.                     | Proposed Landscape Area            | Compliance |  |
|-------|-------------------|--------------------------|------------------------------------|------------|--|
| LOT 1 | 554.0             | min 60% (among which max | 299.2 soft (54%) + 33.5 paved (6%) | Yes        |  |
| LOT 2 | 593.6 (excl. ROW) | 6% paved is allowed)     | 342.7 soft (57%) + 39.2 paved (6%) | Yes        |  |

| (m2)  |                   | DCP Req. | Proposed Private Open Space | Compliance |  |
|-------|-------------------|----------|-----------------------------|----