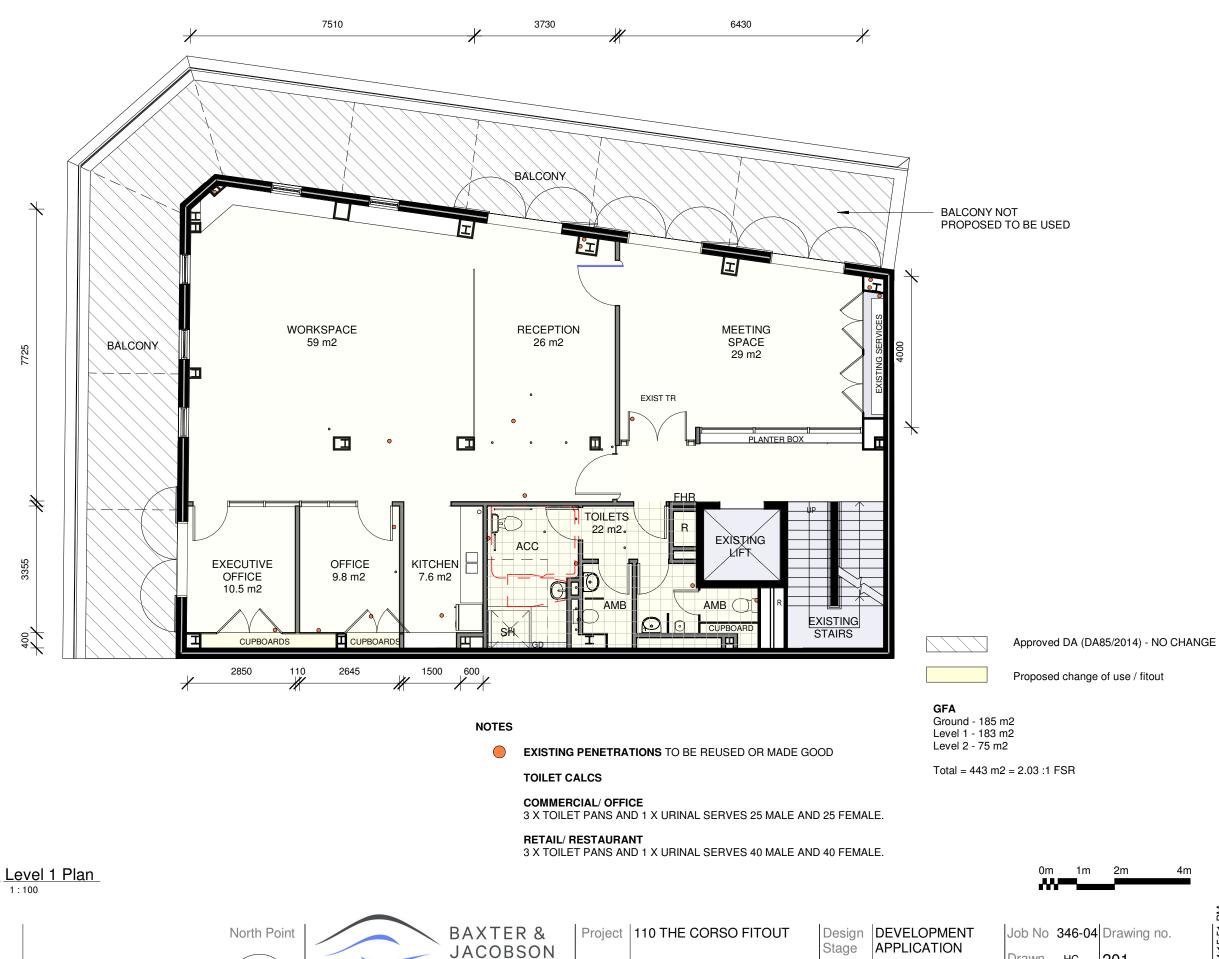

Proposed change of use / fitout

**GFA** Ground - 185 m2 Level 1 - 183 m2 Level 2 - 75 m2

Total = 443 m2 = 2.03 :1 FSR

Ground Floor Plan
1:100

| General Notes:                                                                                                                                                                                                                                                                         |
|----------------------------------------------------------------------------------------------------------------------------------------------------------------------------------------------------------------------------------------------------------------------------------------|
| *Any discrepancies to be brought to Architects attention *Use flaure dimensions in preference to scaling *Only scale under direction from architect *Builder to examine site and verify conditions and dimensions *This drawing remains the procept of the Architect                   |
| Tills or lawing lemains the polyenty of the Architect  Cilient is granted conditional Icense to use the drawings  "Transfer of the Liscence is prohibited  "Architect reserves the right to terminate the liscense  "Electronic data transfer should be scanned for viruses before use |
| *Any loss or damage (including consequential damage) caused to the recipient of                                                                                                                                                                                                        |

TAMBORAN RESOURCES

PTY LTD

Address 110 THE CORSO, MANLY

Title

LEVEL 1 FLOOR

PLAN

General Notes:

19/9/19