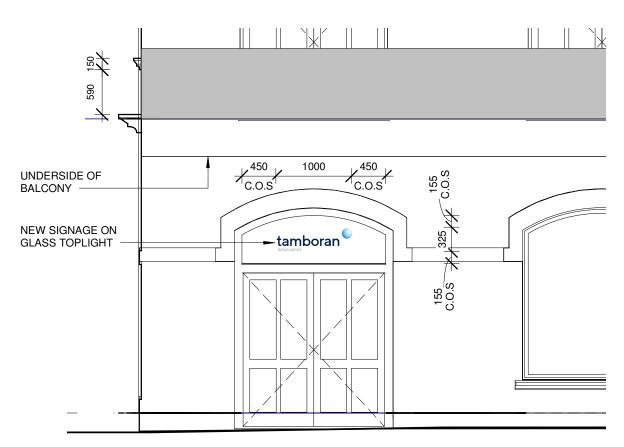

Issue

As 1

indicated

South Steyne Elevation

1:50

| Project | 110 THE CORSO FITOUT          |
|---------|-------------------------------|
| Client  | TAMBORAN RESOURCES<br>PTY LTD |
| Address | 110 THE CORSO, MANLY          |