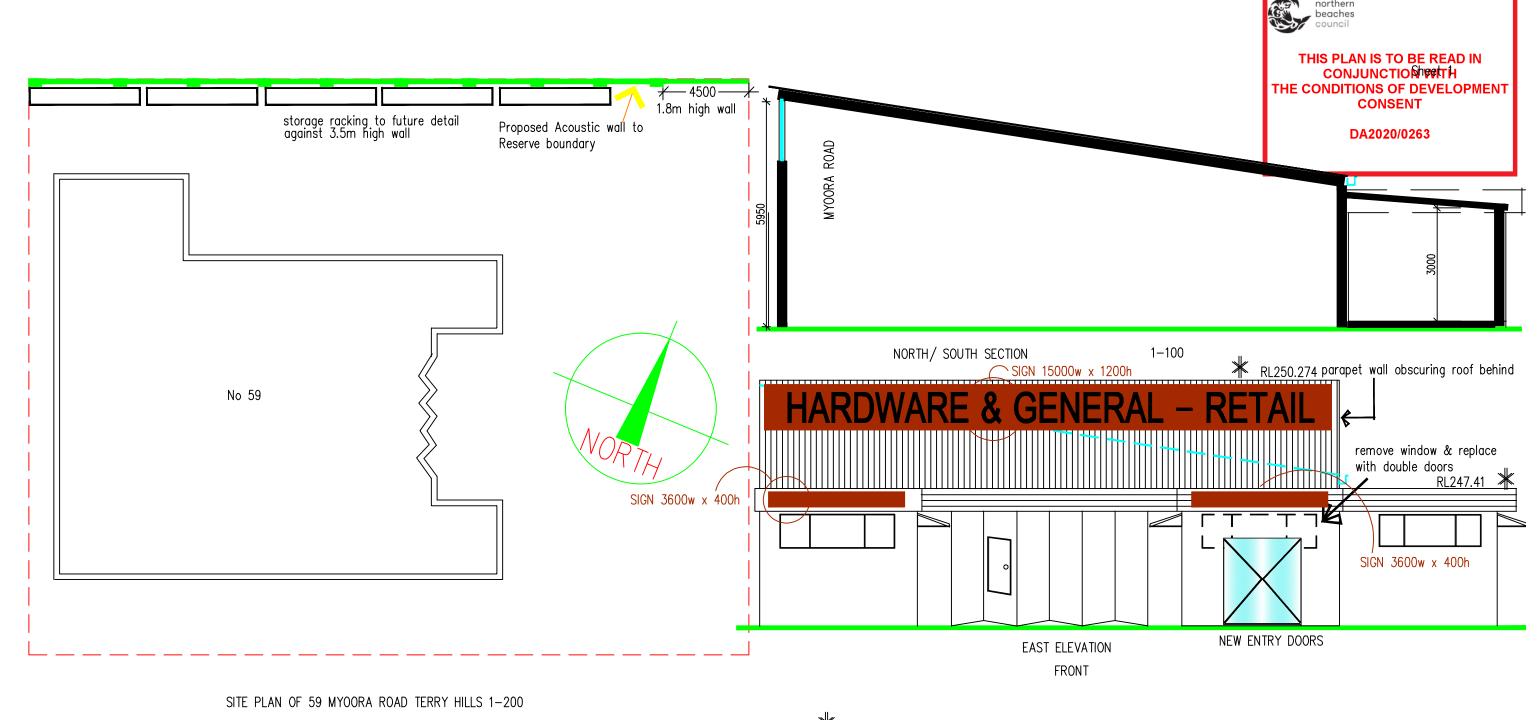

# **NOT TO SCALE**







NOTES
Design based AS 2890.2 and created by Auto Track 4.

MAXIMUM SIZE OF EXPECTED DELIVERY VEHICLES



Hardware & General Supplies Limited

HaG Drawn By: Joanne Macgregor 02 8456-1188 Email: joanne.macgregor@hg.com.au

59 MYOORA ROAD, TERREY HILLS CHANGE OF USE

SCALE NOT TO SCALE DATE: DECEMBER 2019 PAGE: 5 OF 6 TITLE: VEHICLE MOVEMENTS





Colours

Building Colour: Dulux Teahouse Grey

Signs: Hardware & General Red on Alupanel, white lettering

Lightweight framework between columns



HARDWARE HARDWARE Hardware & General Specialists (Specialists) Www.hg.com.au

15000 —

Product Range

3600

**Product Range** 



3600 —

ENTRY







Fencing 30m, including gates to 6m
Profile: Black Pressed Form Spear
Gates: Internal Slide -electric





HARDWARE & GENERAL H







## **Cantilever Racks Elevation**

## Accoustic Wall Panel fixed to Rear of Racks







LOCATION: 59 Myoora Rd, Terry Hills

| Display and Rack Australia  Storage and Display Systems Specialists  Ph: (02) 9755 3343  Fax: (02) 9724 3788  www.displayandrack.com.au  2 / 195 Miller Road, Villawood NSW 2163 | Project: H&G. TERRY HILLS  | Date: 20/10/20 Drawn by: A.F.                                                                              | Customer Drawing Confirmation |
|----------------------------------------------------------------------------------------------------------------------------------------------------------------------------------|----------------------------|------------------------------------------------------------------------------------------------------------