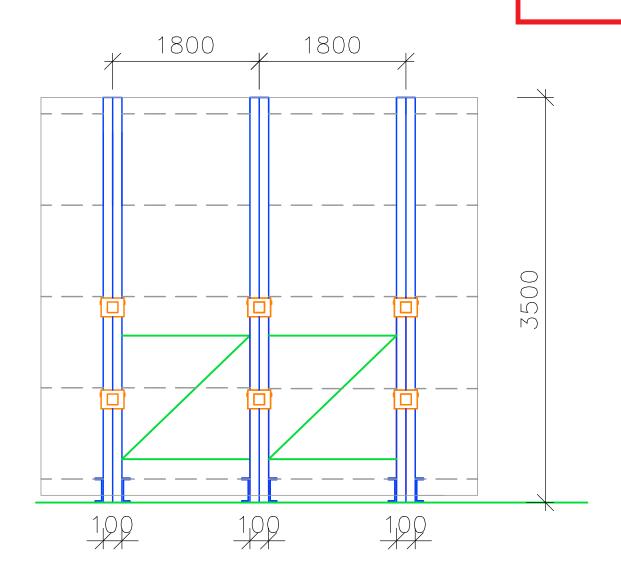

SIZE OF EXPECTED DELIVERY VEHICLES



Hardware & General Supplies Limited

HaG Drawn By: Joanne Macgregor 02 8456-1188 Email: joanne.macgregor@hg.com.au

59 MYOORA ROAD, TERREY HILLS CHANGE OF USE

SCALE NOT TO SCALE DATE: DECEMBER 2019 PAGE: 5 OF 6 TITLE: VEHICLE MOVEMENTS





Colours

Building Colour: Dulux Teahouse Grey

Signs: Hardware & General Red on Alupanel, white lettering

Lightweight framework between columns



HARDWARE HARDWARE Hardware & General Specialists (Specialists) Www.hg.com.au

15000 —

Product Range

3600

**Product Range** 



3600 —

ENTRY







Fencing 30m, including gates to 6m
Profile: Black Pressed Form Spear
Gates: Internal Slide -electric





HARDWARE & GENERAL H







## **Cantilever Racks Elevation**

## Accoustic Wall Panel fixed to Rear of Racks







LOCATION: 59 Myoora Rd, Terry Hills

| Display and Rack Australia  Storage and Display Systems Specialists  Ph: (02) 9755 3343  Fax: (02) 9724 3788  www.displayandrack.com.au  2 / 195 Miller Road, Villawood NSW 2163 | Project: H&G. TERRY HILLS  | Date: 20/10/20 Drawn by: A.F.                                                                              | Customer Drawing Confirmation |
|----------------------------------------------------------------------------------------------------------------------------------------------------------------------------------|----------------------------|------------------------------------------------------------------------------------------------------------|-------------------------------|
|