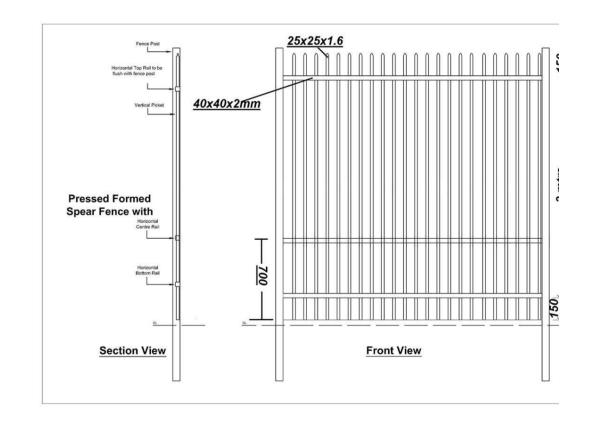

Fencing 30m, including gates to 6m
Profile: Black Pressed Form Spear
Gates: Internal Slide -electric

HARDWARE & GENERAL H