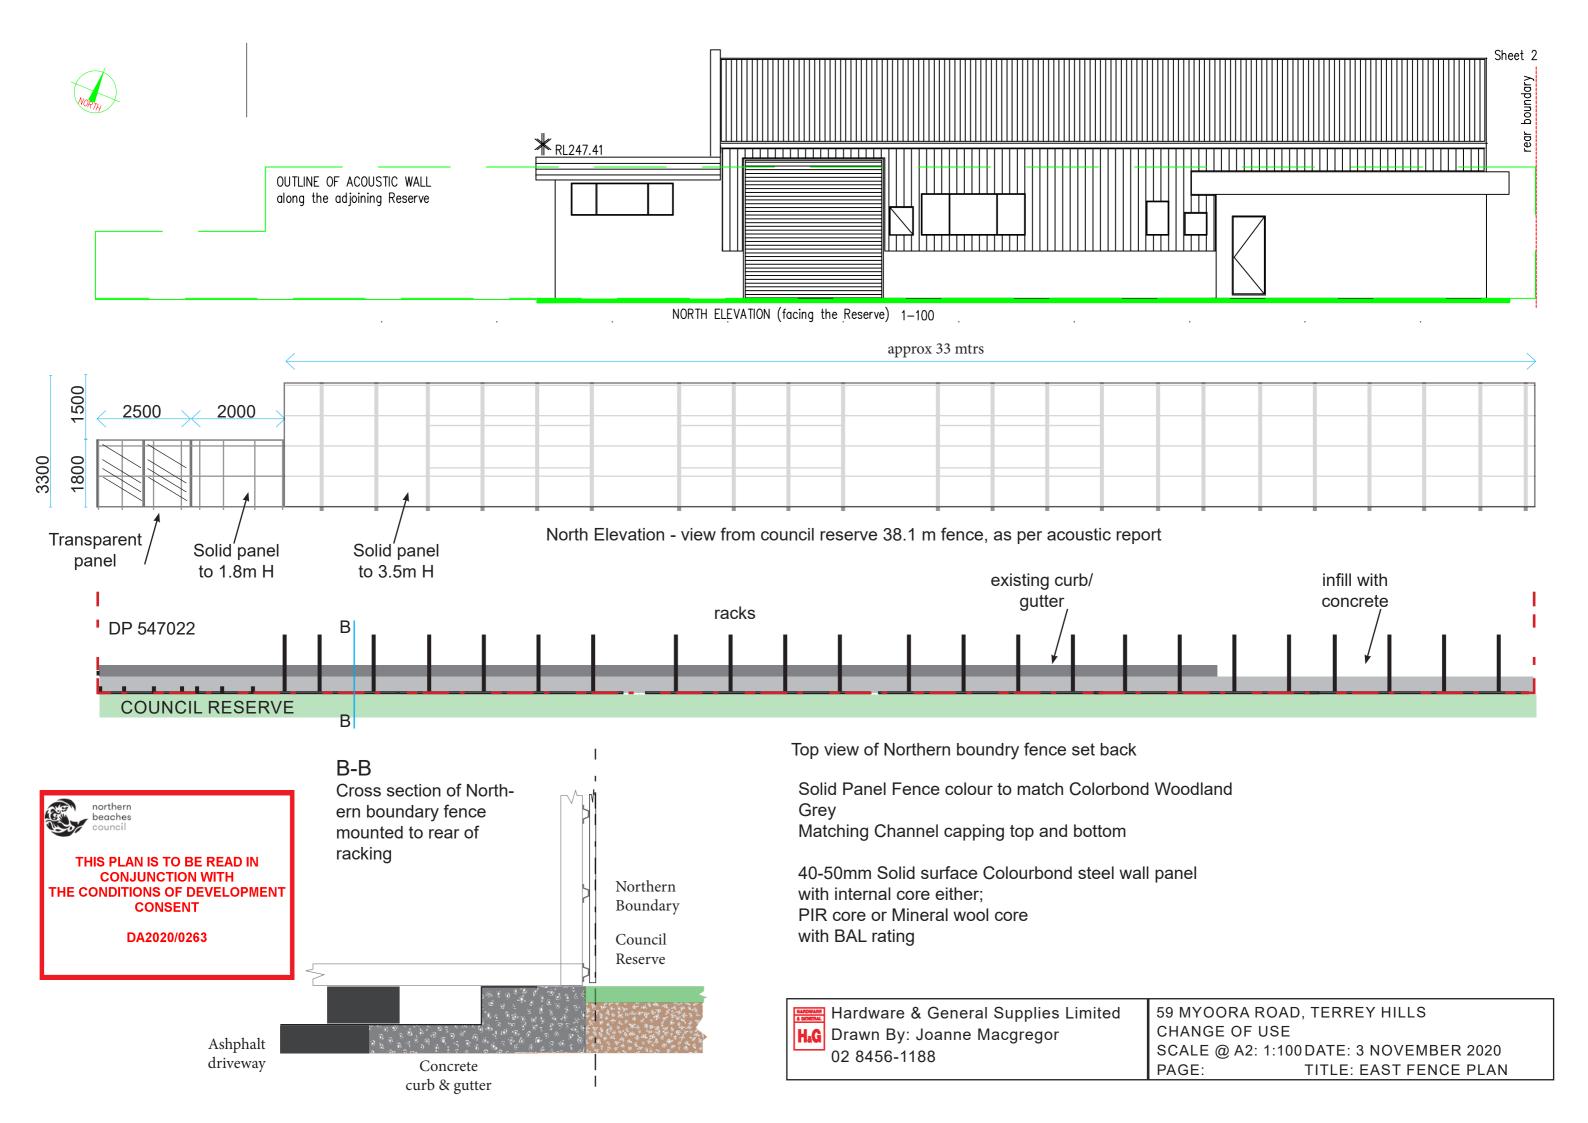

Fencing 30m, including gates to 6m
Profile: Black Pressed Form Spear
Gates: Internal Slide -electric

HARDWARE & GENERAL H