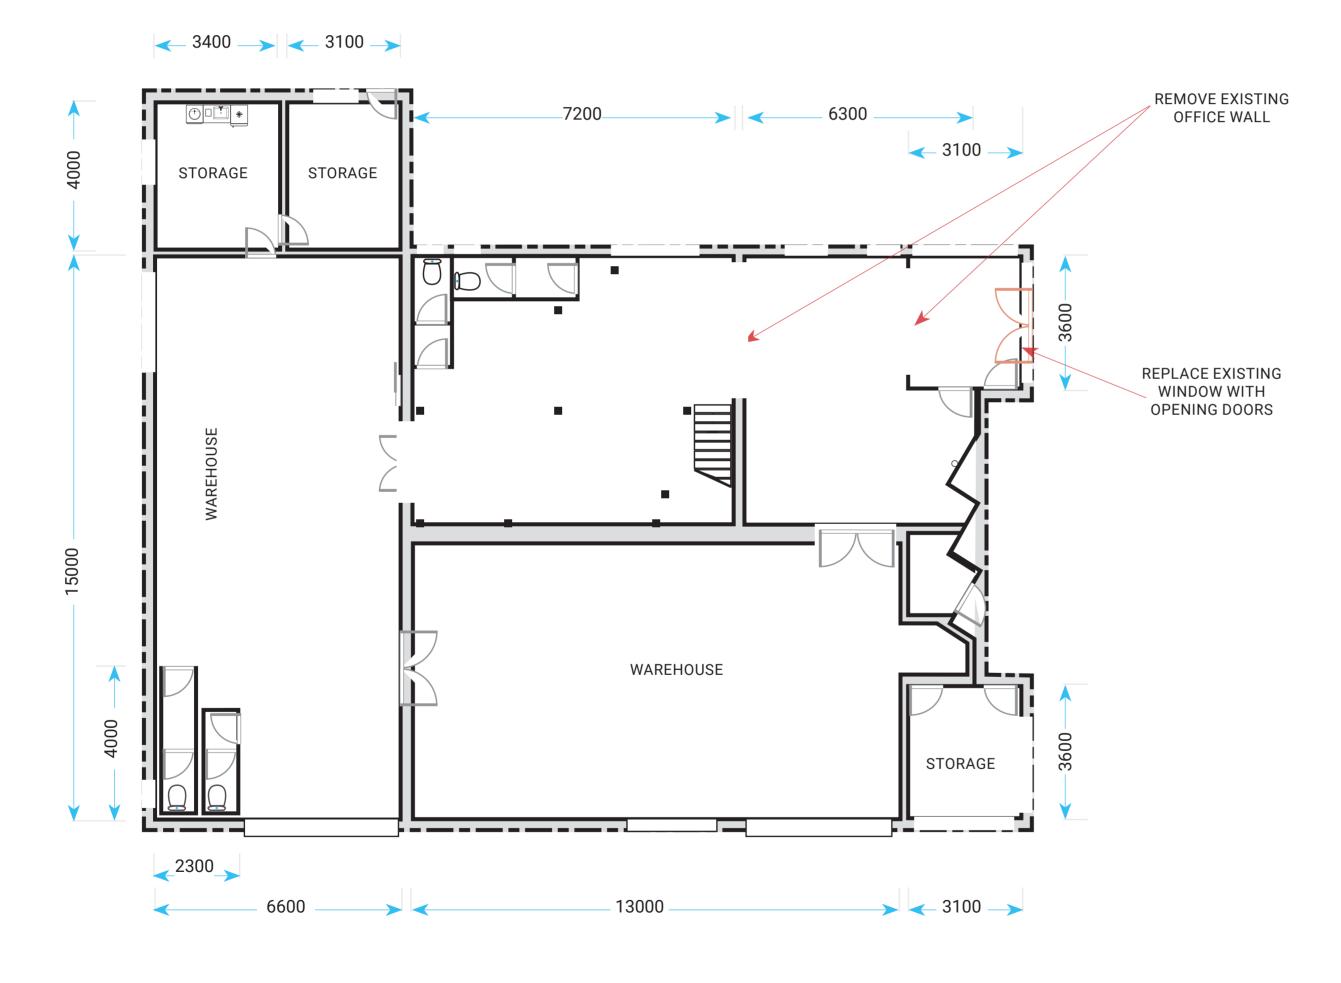

## MEZZANINE OFFICES/LUNCHROOM

59 MYOORA ROAD, TERREY HILLS

H.G Drawn By: Joanne Macgregor 02 8456-1188 Email: joanne.macgregor@hg.com.au

DATE: DECEMBER 2019 SCALE @ A2: 1:100 PAGE: 9 OF 6 TITLE: RACKING PLAN