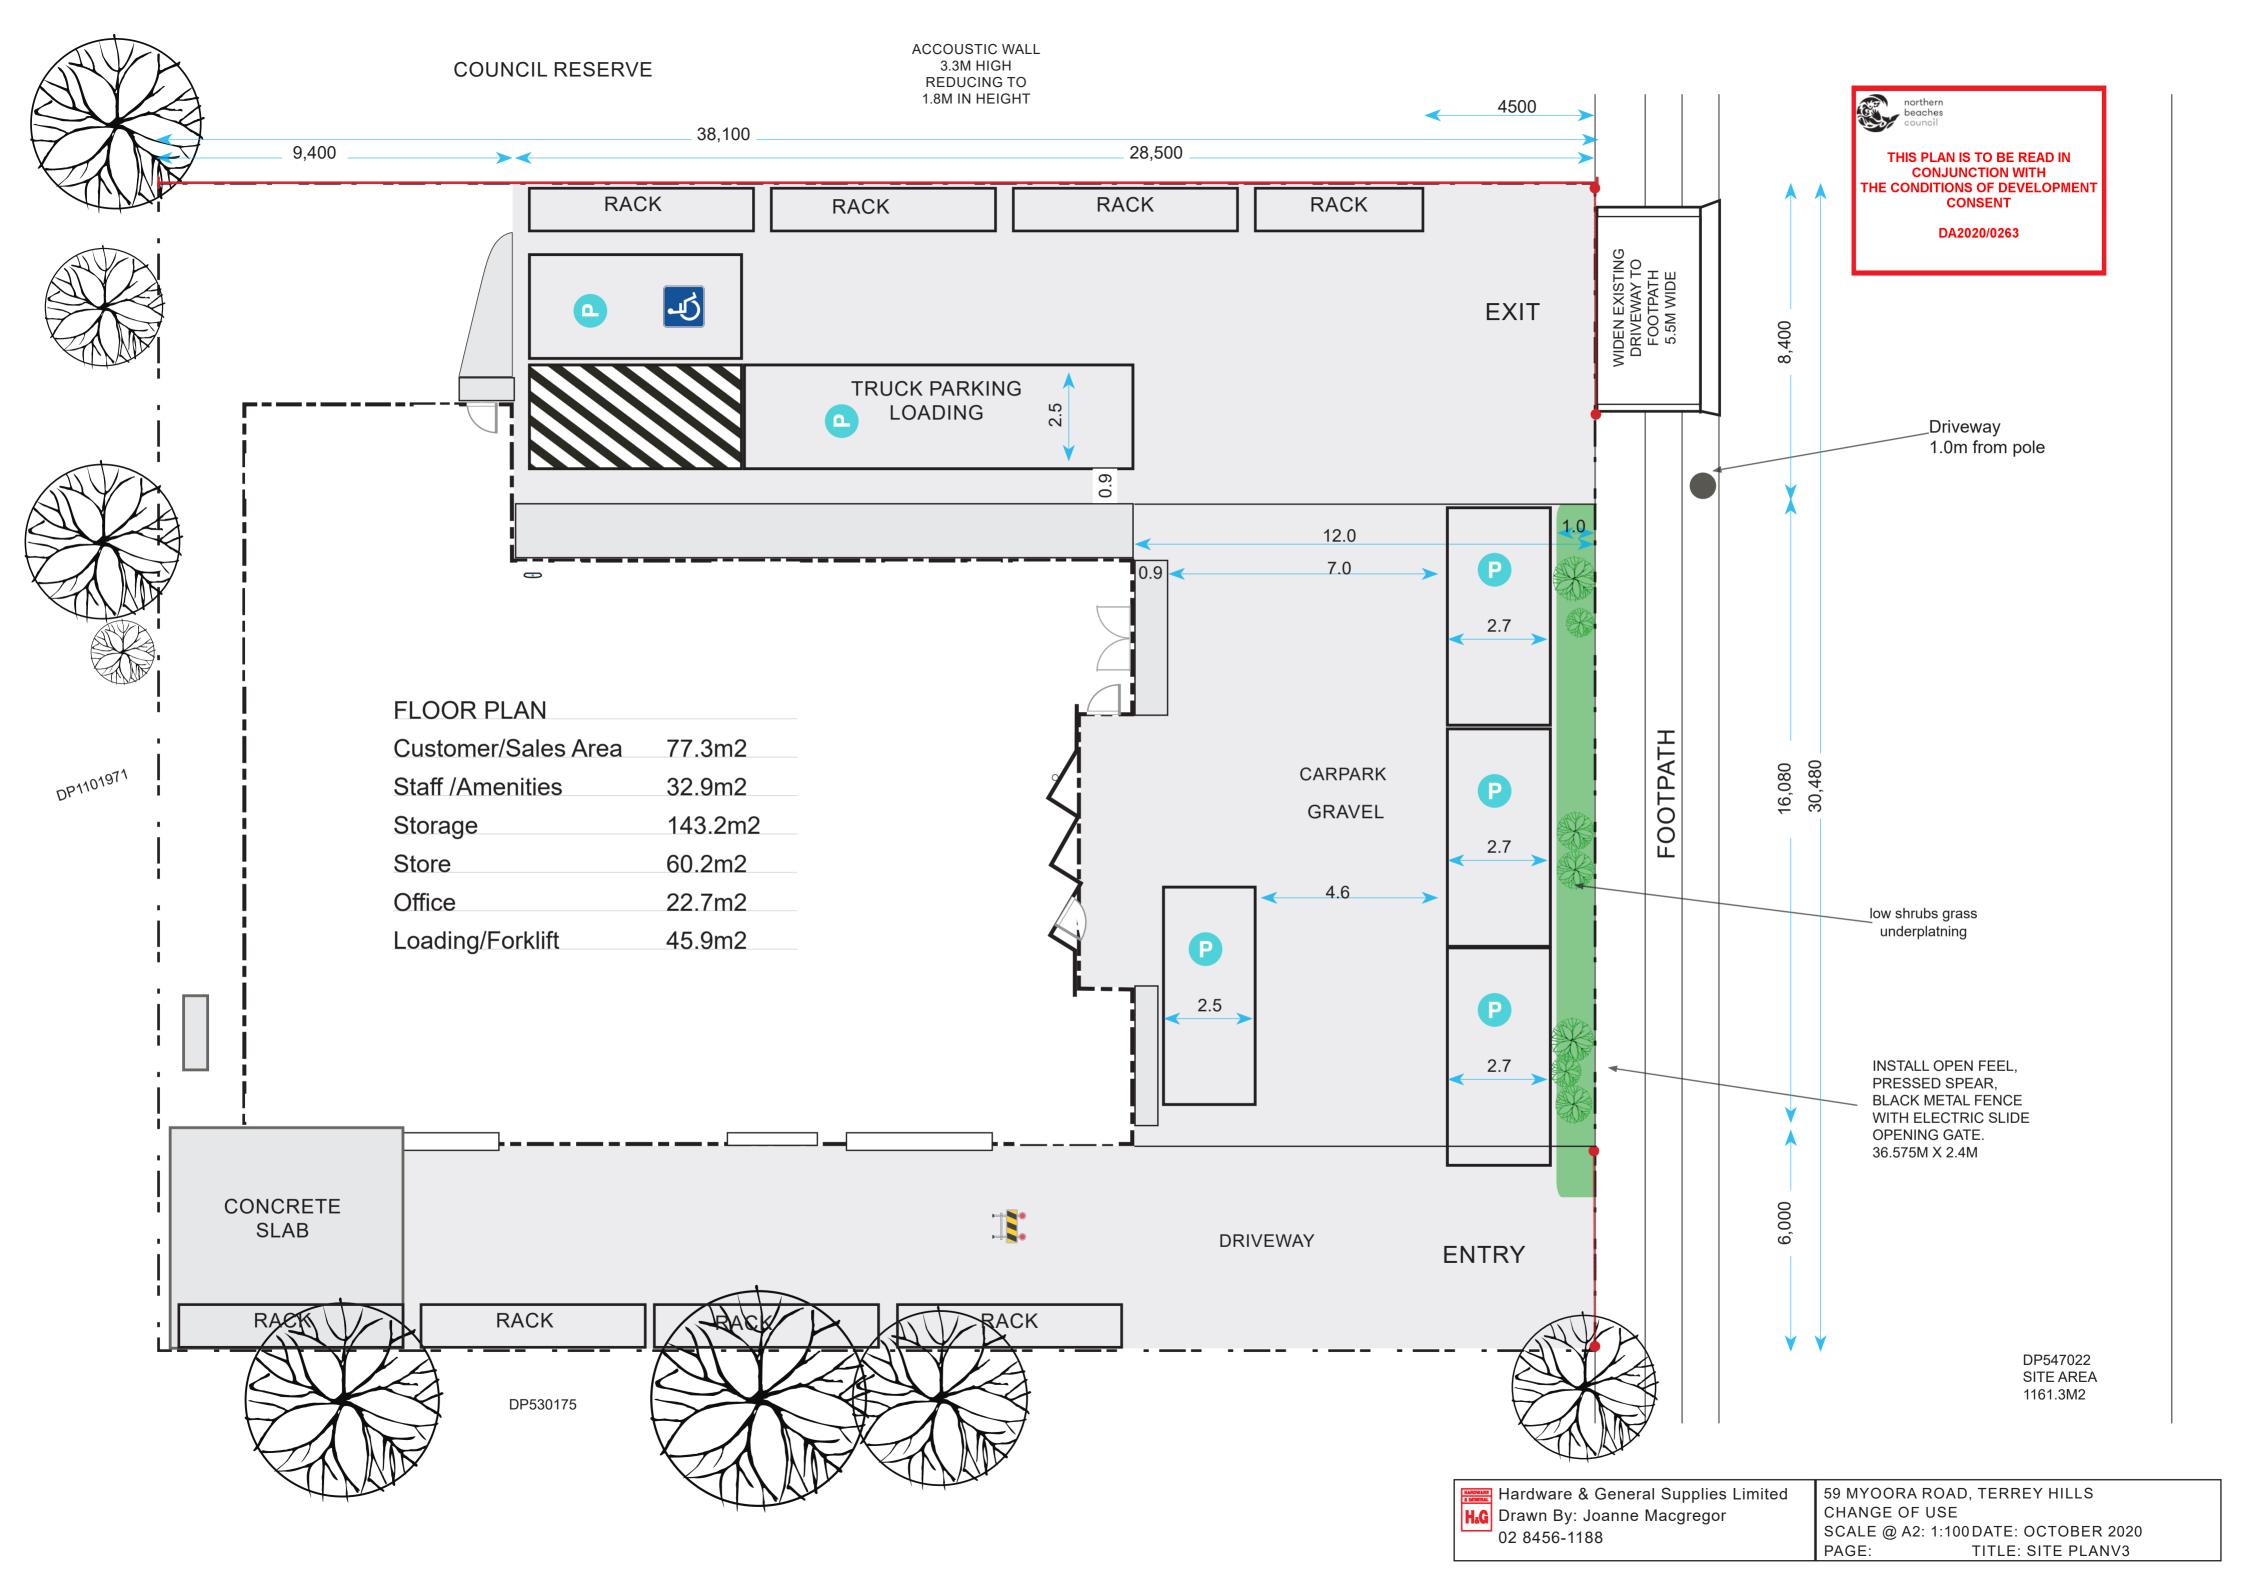

59 MYOORA ROAD, TERREY HILLS CHANGE OF USE

SCALE NOT TO SCALE DATE: DECEMBER 2019 PAGE: 5 OF 6 TITLE: VEHICLE MOVEMENTS

Colours

Building Colour: Dulux Teahouse Grey

Signs: Hardware & General Red on Alupanel, white lettering