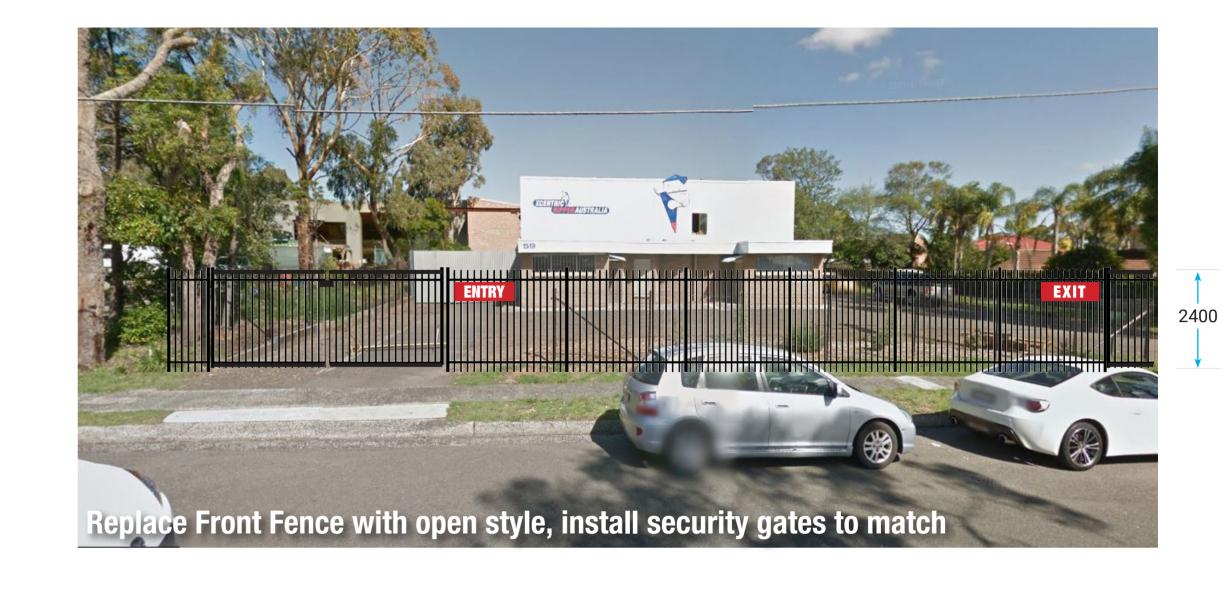

Fencing 30m, including gates to 6m
Profile: Black Pressed Form Spear
Gates: Internal Slide -electric

HARDWARE & GENERAL H