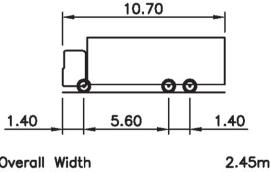

## **NOT TO SCALE**

NOTES
Design based AS 2890.2 and created by Auto Track 4.

MAXIMUM SIZE OF EXPECTED DELIVERY VEHICLES

Hardware & General Supplies Limited

HaG Drawn By: Joanne Macgregor 02 8456-1188 Email: joanne.macgregor@hg.com.au

59 MYOORA ROAD, TERREY HILLS CHANGE OF USE

SCALE NOT TO SCALE DATE: DECEMBER 2019 PAGE: 5 OF 6 TITLE: VEHICLE MOVEMENTS

Colours

Building Colour: Dulux Teahouse Grey

Signs: Hardware & General Red on Alupanel, white lettering