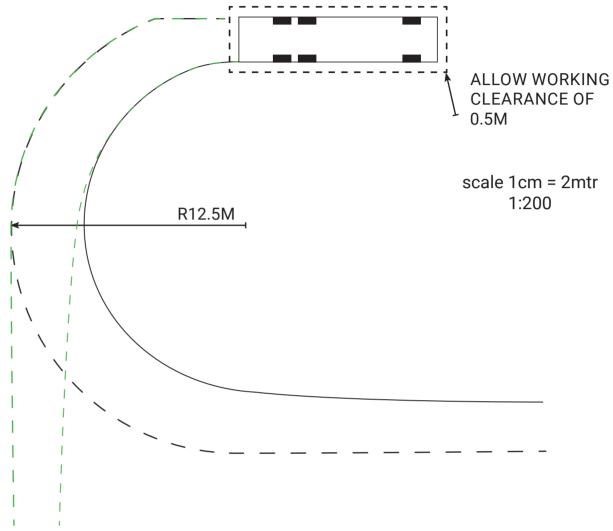

## **NOT TO SCALE**

NOTES
Design based AS 2890.2 and created by Auto Track 4.

MAXIMUM SIZE OF EXPECTED DELIVERY VEHICLES

Hardware & General Supplies Limited

HaG Drawn By: Joanne Macgregor 02 8456-1188 Email: joanne.macgregor@hg.com.au

59 MYOORA ROAD, TERREY HILLS CHANGE OF USE

SCALE NOT TO SCALE DATE: DECEMBER 2019 PAGE: 5 OF 6 TITLE: VEHICLE MOVEMENTS

Colours

Building Colour: Dulux Teahouse Grey

Signs: Hardware & General Red on Alupanel, white lettering