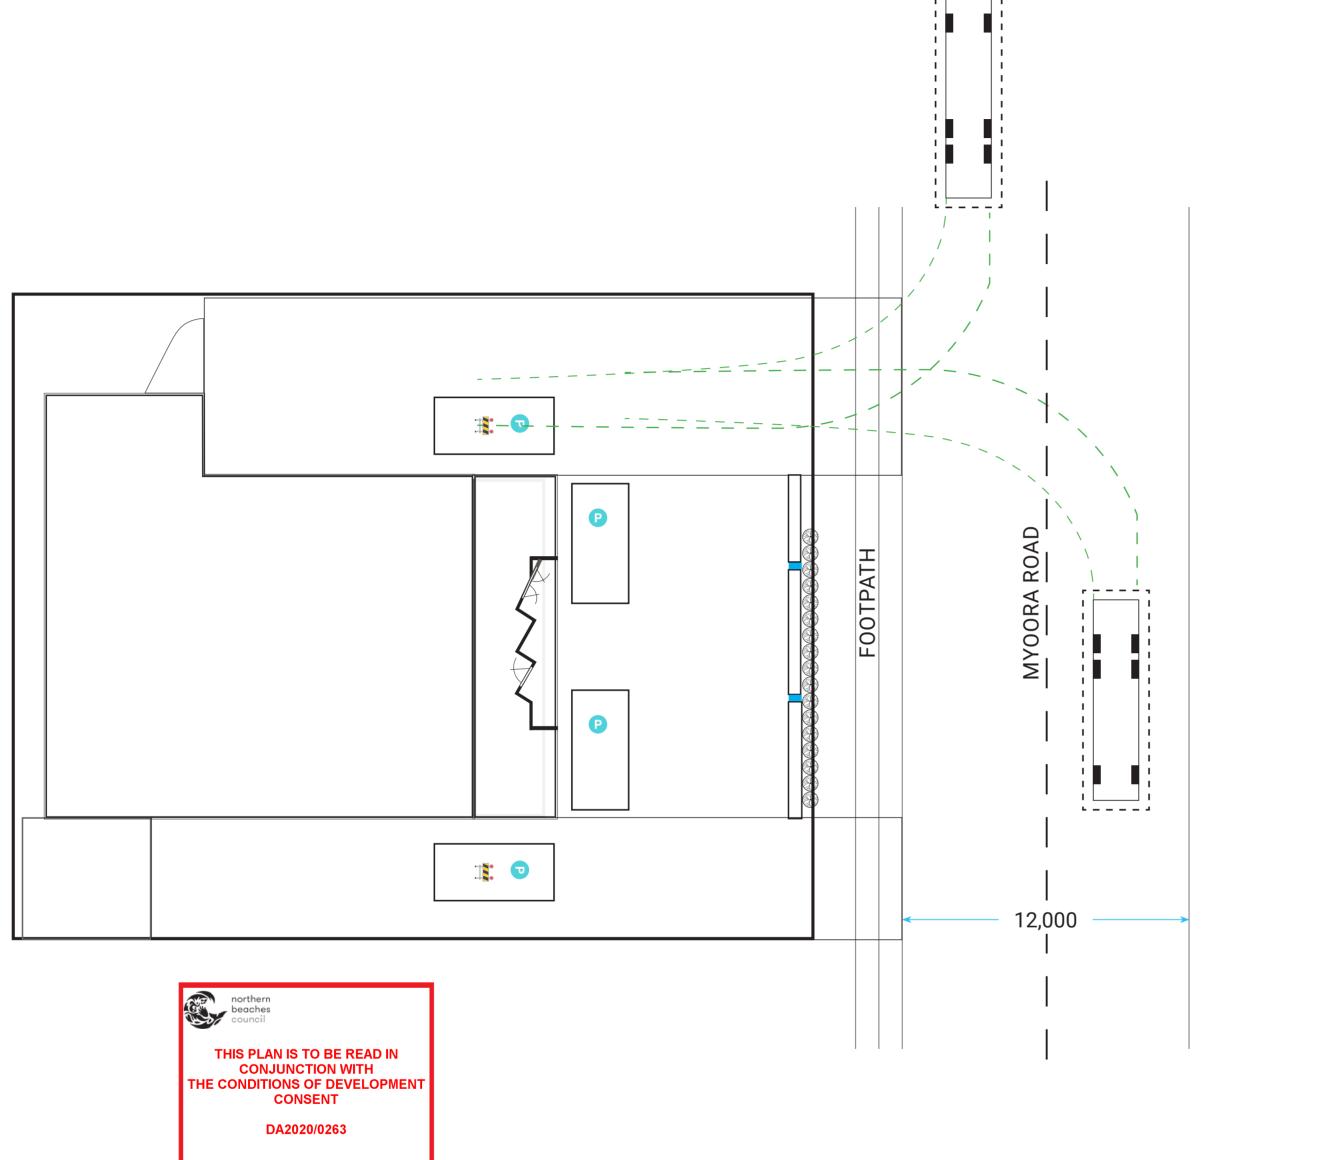

## **NOT TO SCALE**

NOTES
Design based AS 2890.2 and created by Auto Track 4.

MAXIMUM SIZE OF EXPECTED DELIVERY VEHICLES

Hardware & General Supplies Limited

HaG Drawn By: Joanne Macgregor 02 8456-1188 Email: joanne.macgregor@hg.com.au

59 MYOORA ROAD, TERREY HILLS CHANGE OF USE

SCALE NOT TO SCALE DATE: DECEMBER 2019 PAGE: 5 OF 6 TITLE: VEHICLE MOVEMENTS

Colours

Building Colour: Dulux Teahouse Grey

Signs: Hardware & General Red on Alupanel, white lettering