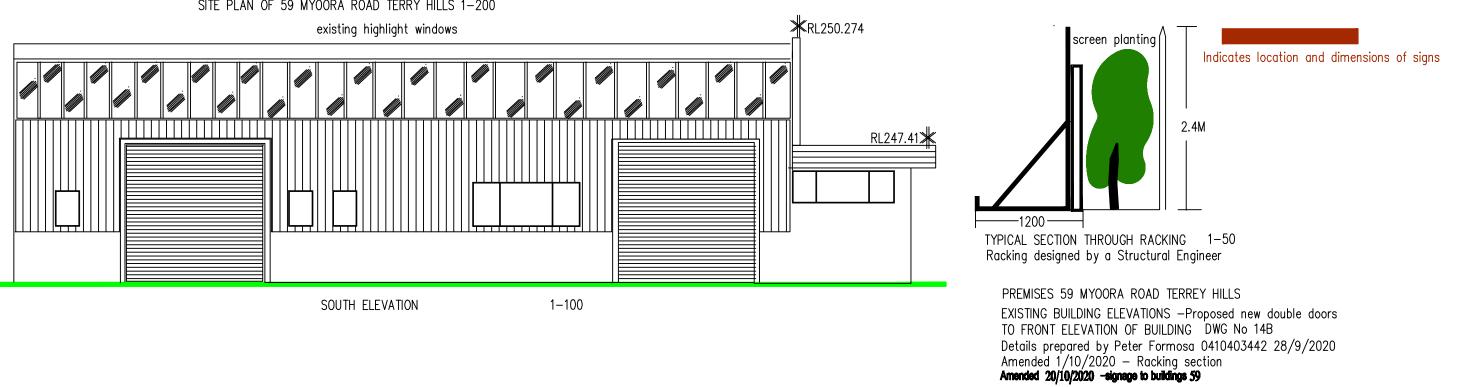

**NOT TO SCALE**







NOTES
Design based AS 2890.2 and created by Auto Track 4.

MAXIMUM SIZE OF EXPECTED DELIVERY VEHICLES



Hardware & General Supplies Limited

HaG Drawn By: Joanne Macgregor 02 8456-1188 Email: joanne.macgregor@hg.com.au

59 MYOORA ROAD, TERREY HILLS CHANGE OF USE

SCALE NOT TO SCALE DATE: DECEMBER 2019 PAGE: 5 OF 6 TITLE: VEHICLE MOVEMENTS





Colours

Building Colour: Dulux Teahouse Grey

Signs: Hardware & General Red on Alupanel, white lettering

Lightweight framework between columns



HARDWARE HARDWARE Hardware & General Specialists (Specialists) Www.hg.com.au

15000 —

Product Range

3600

**Product Range** 



3600 —

ENTRY







Fencing 30m, including gates to 6m
Profile: Black Pressed Form Spear
Gates: Internal Slide -electric





HARDWARE & GENERAL H







## **Cantilever Racks Elevation**

## Accoustic Wall Panel fixed to Rear of Racks







LOCATION: 59 Myoora Rd, Terry Hills

| Display and Rack Australia  Storage and Display Systems Specialists  Ph: (02) 9755 3343  Fax: (02) 9724 3788  www.displayandrack.com.au  2 / 195 Miller Road, Villawood NSW 2163 | Project: H&G. TERRY HILLS  | Date: 20/10/20 Drawn by: A.F.                                                                              | Customer Drawing Confirmation |
|----------------------------------------------------------------------------------------------------------------------------------------------------------------------------------|----------------------------|------------------------------------------------------------------------------------------------------------|-