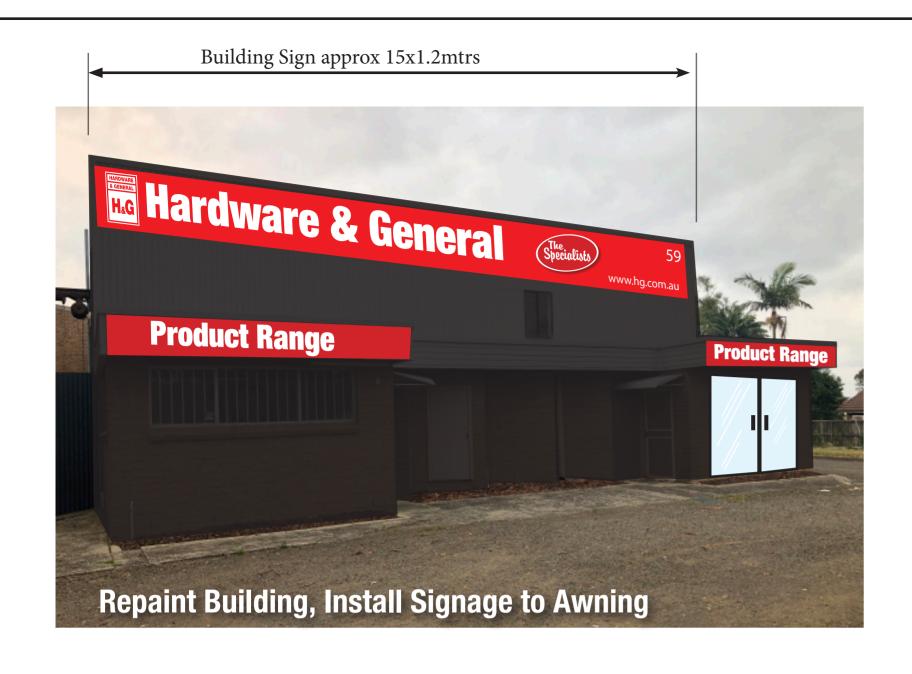

59 MYOORA ROAD, TERREY HILLS CHANGE OF USE

SCALE NOT TO SCALE DATE: DECEMBER 2019 PAGE: 5 OF 6 TITLE: VEHICLE MOVEMENTS

Colours

Building Colour: Dulux Teahouse Grey

Signs: Hardware & General Red on Alupanel, white lettering

Lightweight framework between columns

HARDWARE HARDWARE Hardware & General Specialists (Specialists) Www.hg.com.au

15000 —

Product Range

3600

**Product Range** 

3600 —

ENTRY