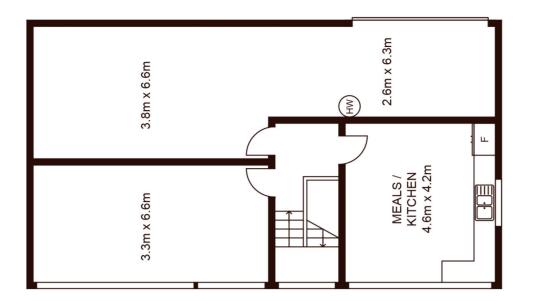

## MEZZANINE OFFICES/LUNCHROOM

59 MYOORA ROAD, TERREY HILLS

H.G Drawn By: Joanne Macgregor 02 8456-1188 Email: joanne.macgregor@hg.com.au

DATE: DECEMBER 2019 SCALE @ A2: 1:100 PAGE: 9 OF 6 TITLE: RACKING PLAN