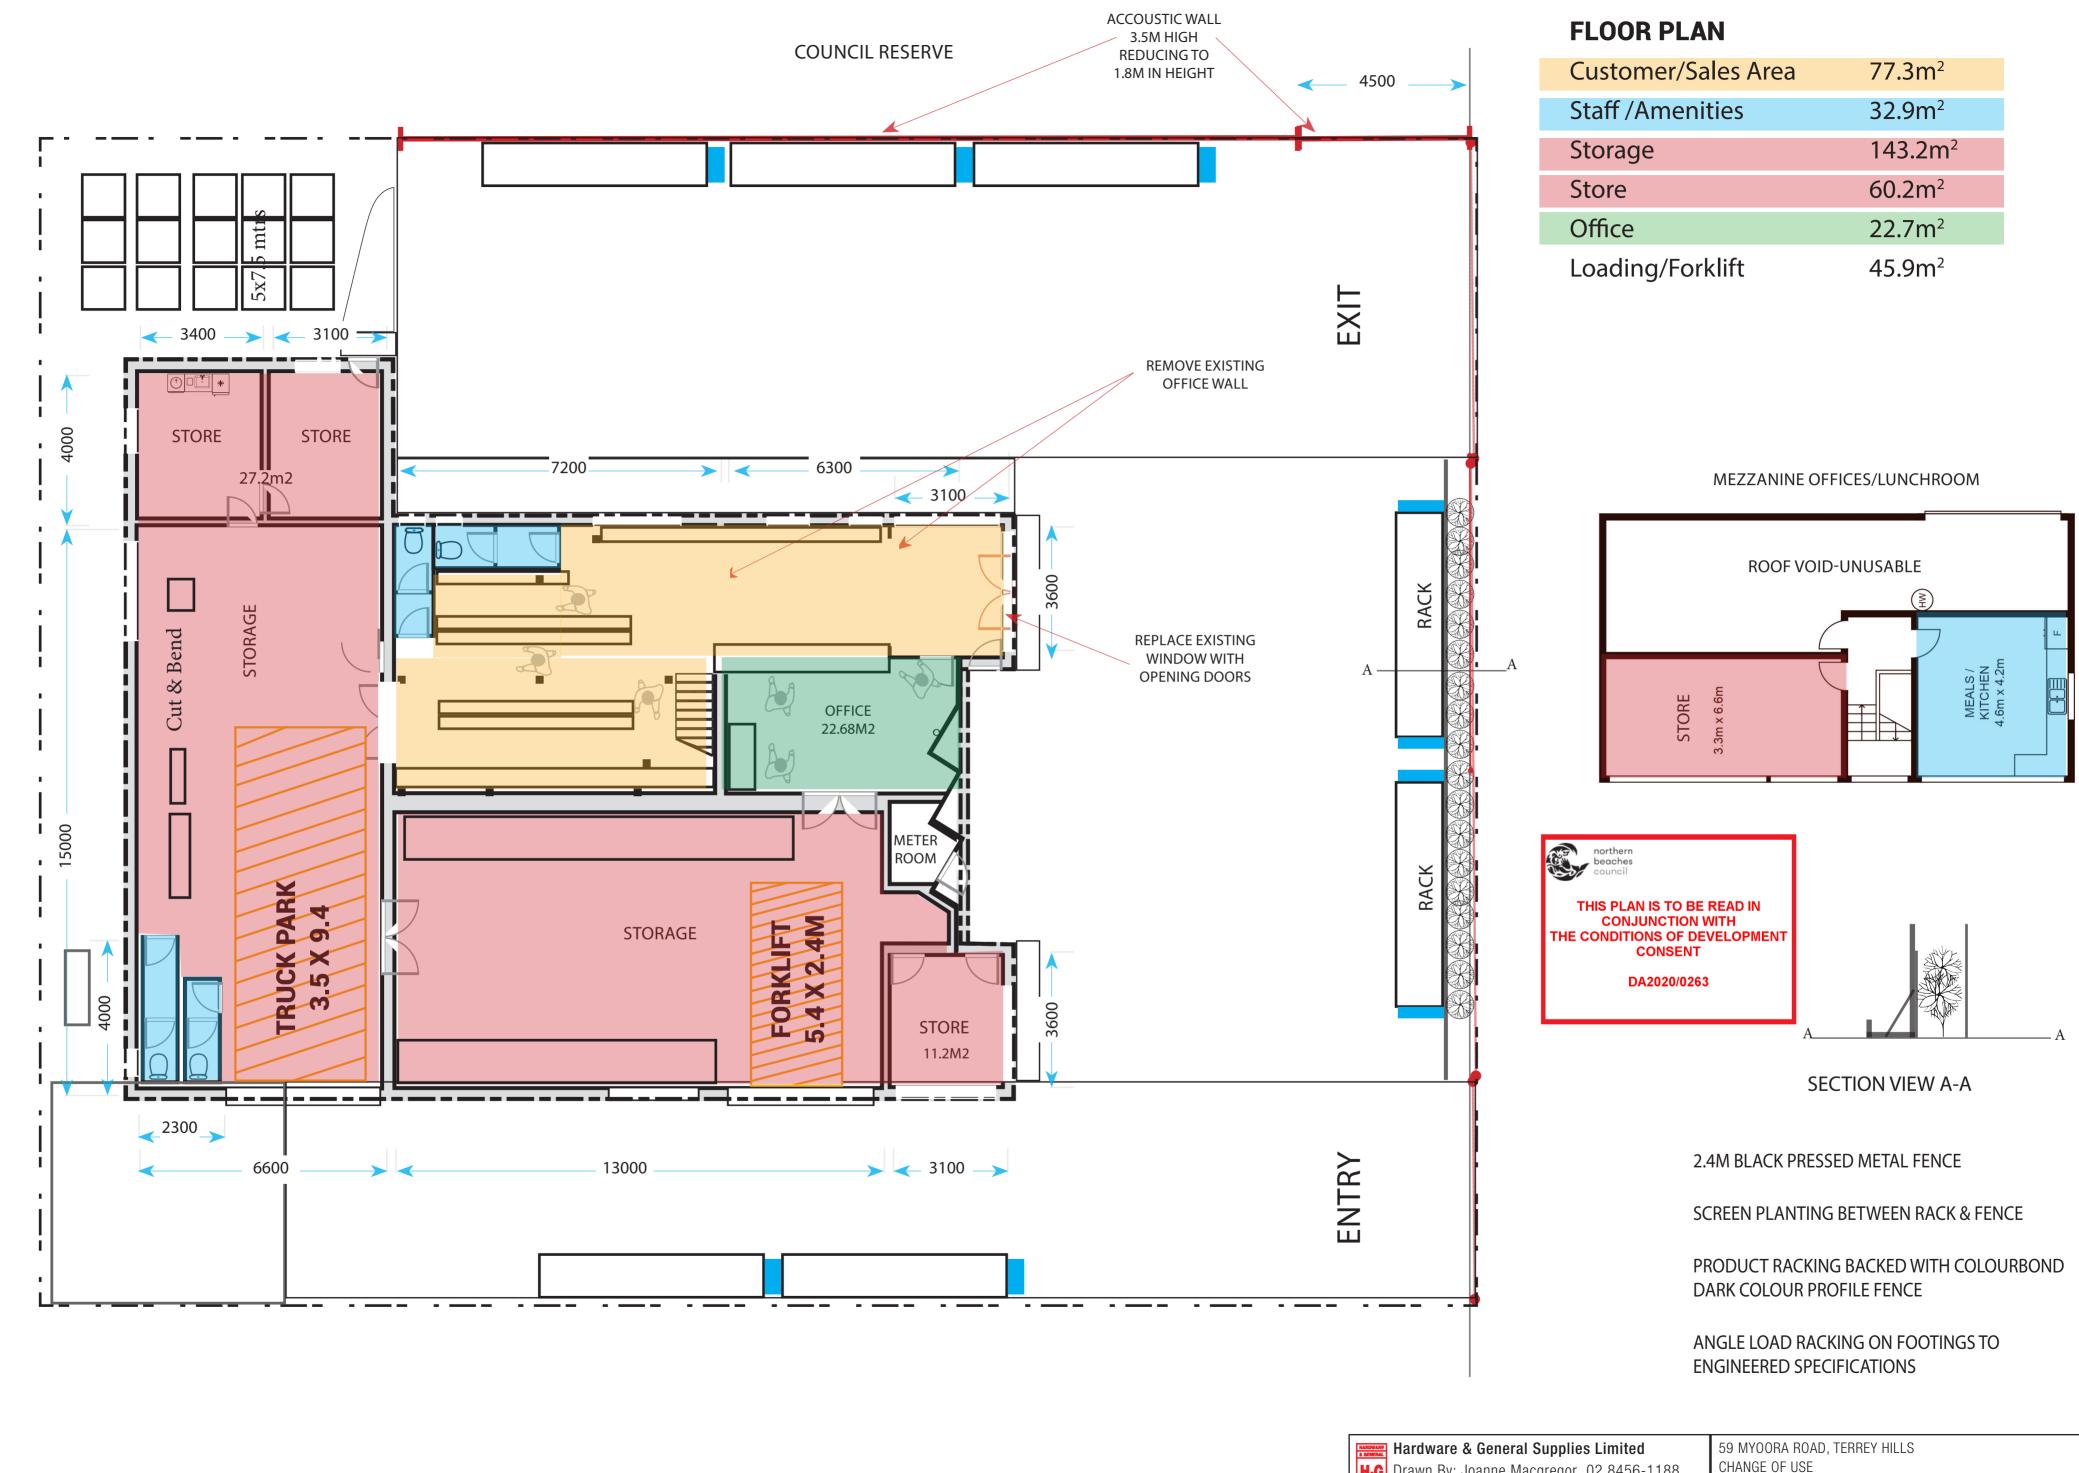

## MEZZANINE OFFICES/LUNCHROOM

59 MYOORA ROAD, TERREY HILLS

H.G Drawn By: Joanne Macgregor 02 8456-1188 Email: joanne.macgregor@hg.com.au

DATE: DECEMBER 2019 SCALE @ A2: 1:100 PAGE: 9 OF 6 TITLE: RACKING PLAN