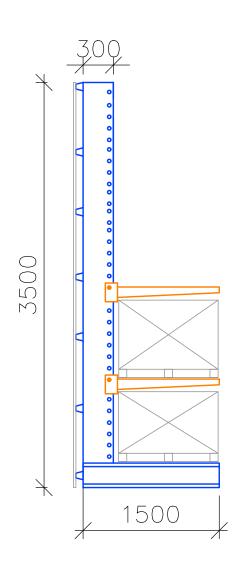

M SIZE OF EXPECTED DELIVERY VEHICLES



Hardware & General Supplies Limited

HaG Drawn By: Joanne Macgregor 02 8456-1188 Email: joanne.macgregor@hg.com.au

59 MYOORA ROAD, TERREY HILLS CHANGE OF USE

SCALE NOT TO SCALE DATE: DECEMBER 2019 PAGE: 5 OF 6 TITLE: VEHICLE MOVEMENTS





Colours

Building Colour: Dulux Teahouse Grey

Signs: Hardware & General Red on Alupanel, white lettering

Lightweight framework between columns



HARDWARE HARDWARE Hardware & General Specialists (Specialists) Www.hg.com.au

15000 —

Product Range

3600

**Product Range** 



3600 —

ENTRY







Fencing 30m, including gates to 6m
Profile: Black Pressed Form Spear
Gates: Internal Slide -electric





HARDWARE & GENERAL H







## **Cantilever Racks Elevation**

## Accoustic Wall Panel fixed to Rear of Racks







LOCATION: 59 Myoora Rd, Terry Hills

| Display and Rack Australia  Storage and Display Systems Specialists  Ph: (02) 9755 3343  Fax: (02) 9724 3788  www.displayandrack.com.au  2 / 195 Miller Road, Villawood NSW 2163 | Project: H&G. TERRY HILLS  | Date: 20/10/20 Drawn by: A.F.                                                                              | Customer Drawing Confirmation |
|----------------------------------------------------------------------------------------------------------------------------------------------------------------------------------|----------------------------|------------------------------------------------------------------------------------------------------------|-------------------------------|
|