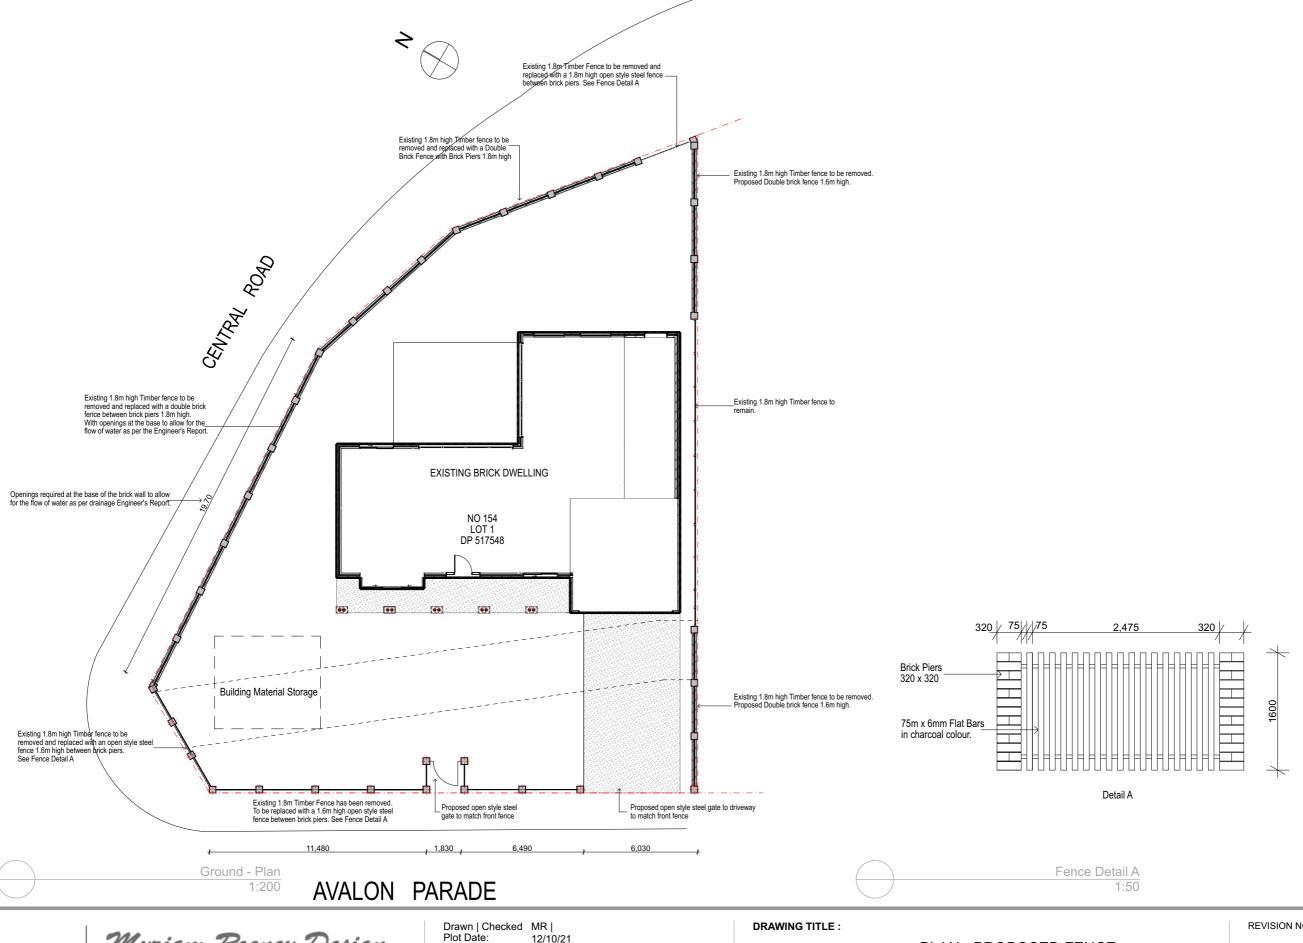

Myriam Rooney Design architectural & landscape

ph. 0408 280 543 email myriam.r@bigpond.net.au

Plot Date: 12/10/21 10-2021 Project NO. Project Status Concept

Client Mrs Leah Prestia Climate Zone #Climate Zone Wind Region #Wind Region Site: 154 Avalon Pde Avalon PLAN - PROPOSED FENCE

PROJECT NAME:

154 Avalon Pde Avalon

REVISION NO.

DRAWING NO.

DA - 01

Proposed open style steel fencing 1.8m wide in a Charcoal Colour.

Existing 1.8m high Timber Fence to be removed and replaced with a 1.8m high double Brick Fence with 0.1m wide x 0.2m high openings at the base of the fence for 50% of the length to allow for the flow of water.