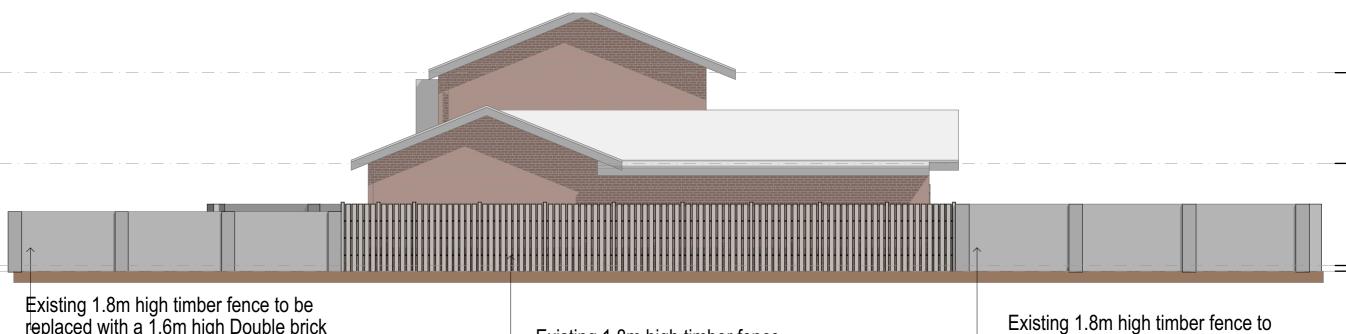

North West Elevation

replaced with a 1.6m high Double brick fence with brick piers.

Existing 1.8m high timber fence

be removed and replaced with a 1.8m high brick fence.

South East Elevation 1:100

Myriam Rooney Design architectural & landscape

> ph. 0408 280 543 email myriam.r@bigpond.net.au

Plot Date: Project NO. Project Status

Drawn | Checked MR | 12/10/21 10-2021 Concept

Mrs Leah Prestia Climate Zone #Climate Zone Wind Region #Wind Region 154 Avalon Pde Avalon DRAWING TITLE:

**ELEVATIONS - PROPOSED FENCE** 

PROJECT NAME:

154 Avalon Pde Avalon

REVISION NO.

DRAWING NO.

DA - 03