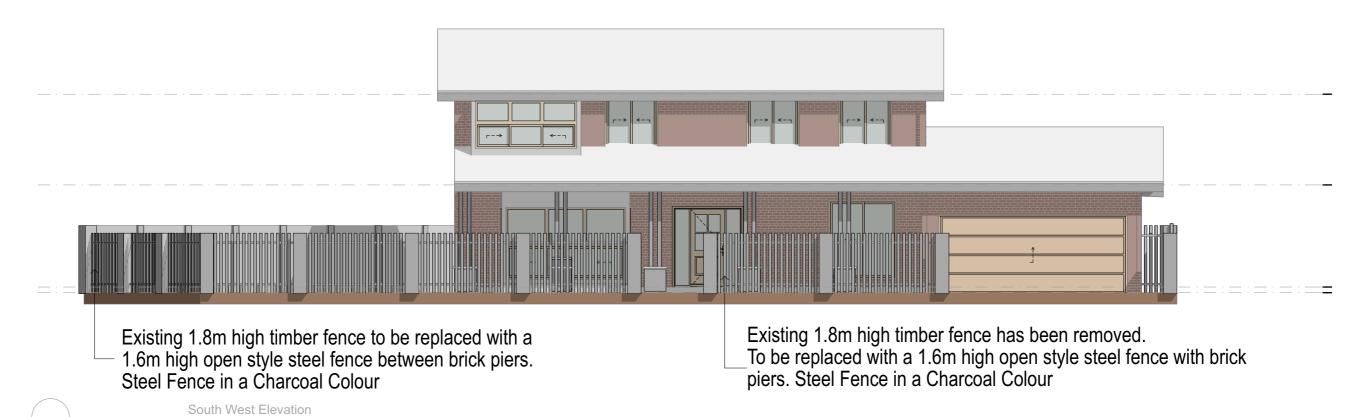

North East Elevation

Myriam Rooney Design architectural & landscape

> ph. 0408 280 543 email myriam.r@bigpond.net.au

Drawn | Checked MR |
Plot Date: 12/10/21
Project NO. 10-2021
Project Status Concept

Client Mrs Leah Prestia

Client Mrs Leah Prestia
Climate Zone #Climate Zone
Wind Region #Wind Region
Site: 154 Avalon Pde Avalon

DRAWING TITLE:

**ELEVATIONS - PROPOSED FENCE** 

PROJECT NAME:

154 Avalon Pde Avalon

REVISION NO.

MAZINIO N

DRAWING NO.

DA - 02

Existing 1.8m high Timber fence to be replaced with a 1.8m double brick fence with 1.8m high brick piers.

0.1m wide x 0.2m high openings at the base of the fence for 50% of the length to allow for the flow of water.