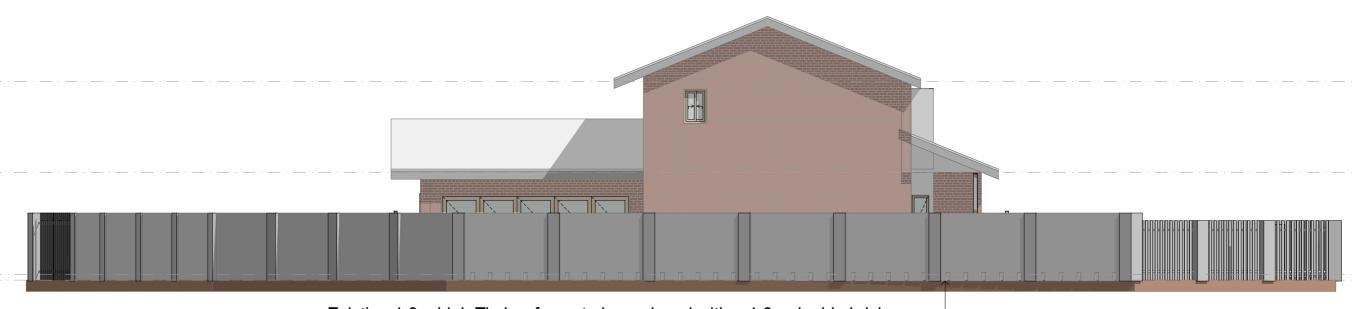

North West Elevation

replaced with a 1.6m high Double brick fence with brick piers.

Existing 1.8m high timber fence

be removed and replaced with a 1.8m high brick fence.

South East Elevation 1:100

Myriam Rooney Design architectural & landscape

> ph. 0408 280 543 email myriam.r@bigpond.net.au

Plot Date: Project NO. Project Status

Drawn | Checked MR | 12/10/21 10-2021 Concept

Mrs Leah Prestia Climate Zone #Climate Zone Wind Region #Wind Region 154 Avalon Pde Avalon DRAWING TITLE:

**ELEVATIONS - PROPOSED FENCE** 

PROJECT NAME:

154 Avalon Pde Avalon

REVISION NO.

DRAWING NO.

DA - 03