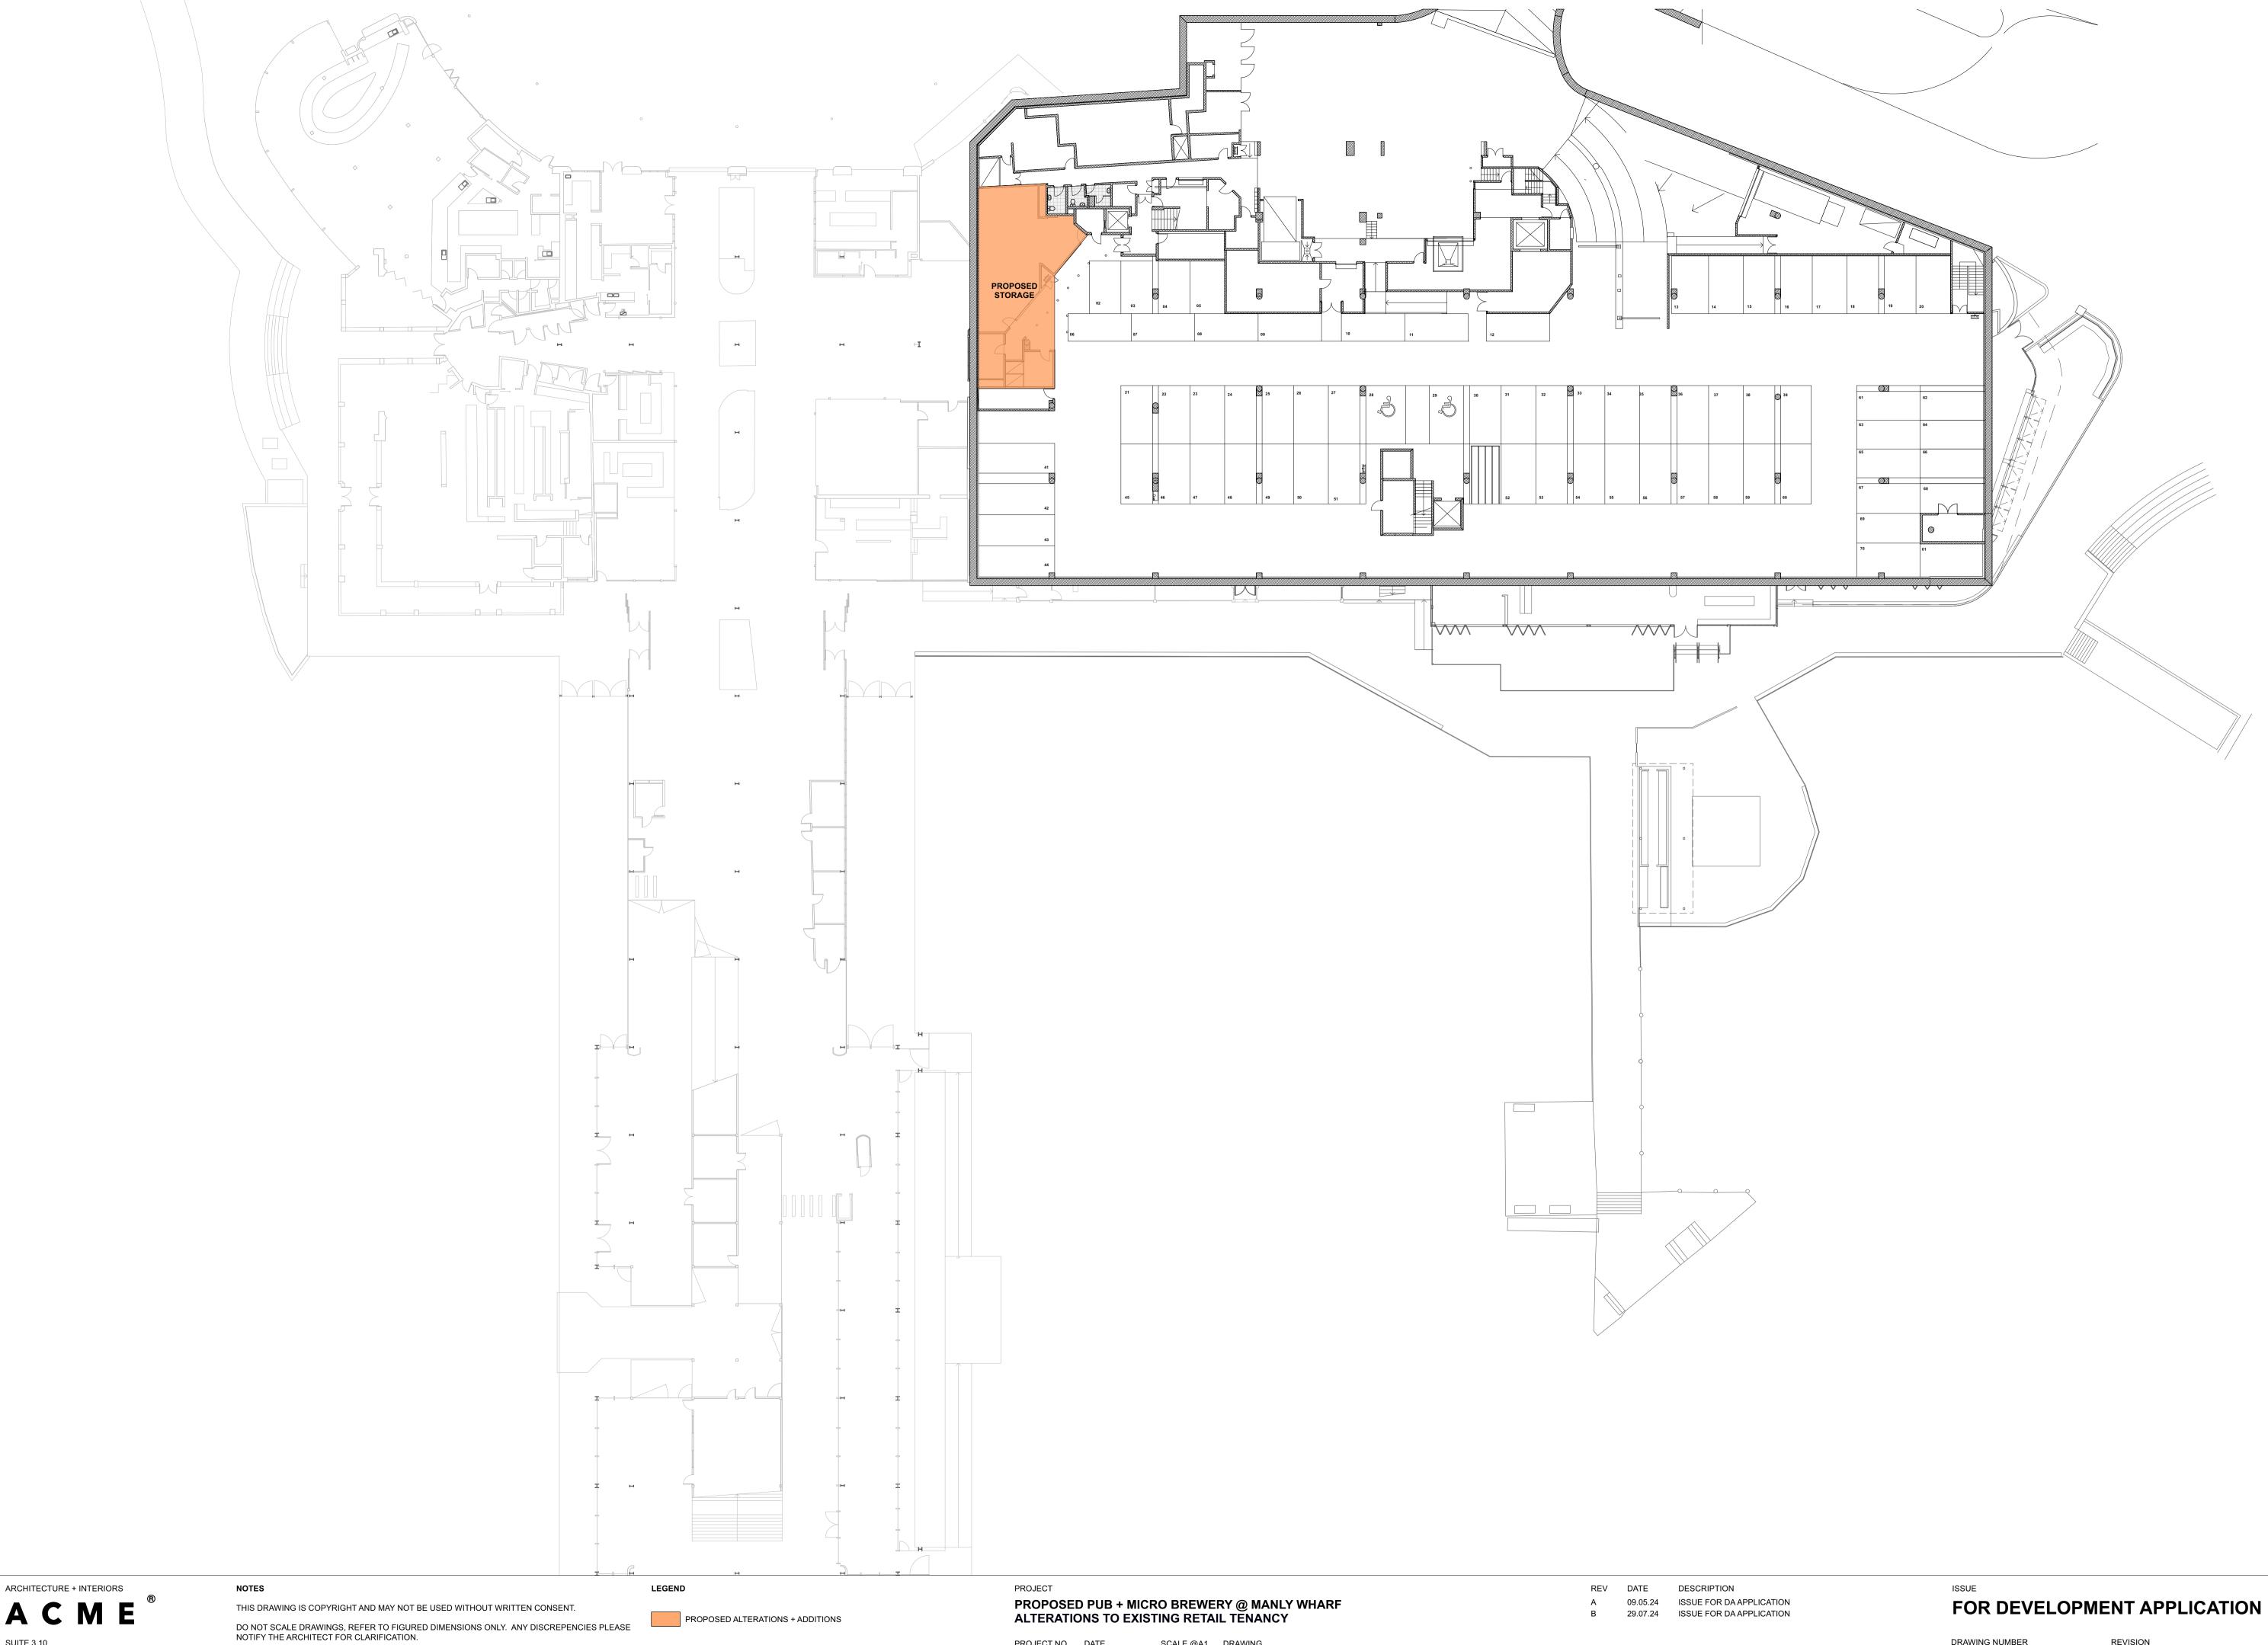

LEGEND

PROPOSED ALTERATIONS + ADDITIONS

VERIFY ALL DIMENSIONS AND SITE CONDITIONS PRIOR TO COMMENCEMENT OF ANY WORKS. ALL WORKS TO BE IN ACCORDANCE WITH AUSTRALIAN STANDARDS, THE BUILDING CODE OF AUSTRALIA, OTHER RELEVANT CODES AND MANUFACTURERS INSTRUCTIONS / SPECIFICATIONS.

| PROJECT     |          |           |                                              | REV | DATE     | DESCRIPTION              |
|-------------|----------|-----------|----------------------------------------------|-----|----------|--------------------------|
| PROPOSE     |          |           | RY @ MANLY WHARF                             | А   | 09.05.24 | ISSUE FOR DA APPLICATION |
|             |          |           |                                              | В   | 11.07.24 | ISSUE FOR DA APPLICATION |
| ALIERAIN    |          |           |                                              | С   | 22.07.24 | ISSUE FOR DA APPLICATION |
|             |          |           |                                              | D   | 23.07.24 | ISSUE FOR DA APPLICATION |
| PROJECT NO. | DATE     | SCALE @A1 | DRAWING                                      | Е   | 29.07.24 | ISSUE FOR DA APPLICATION |
| 23:92       | 15.04.24 | 1:150     | PROPOSED PLAN: GROUND FLOOR GROSS FLOOR AREA |     |          |                          |
|             |          |           |                                              |     |          |                          |