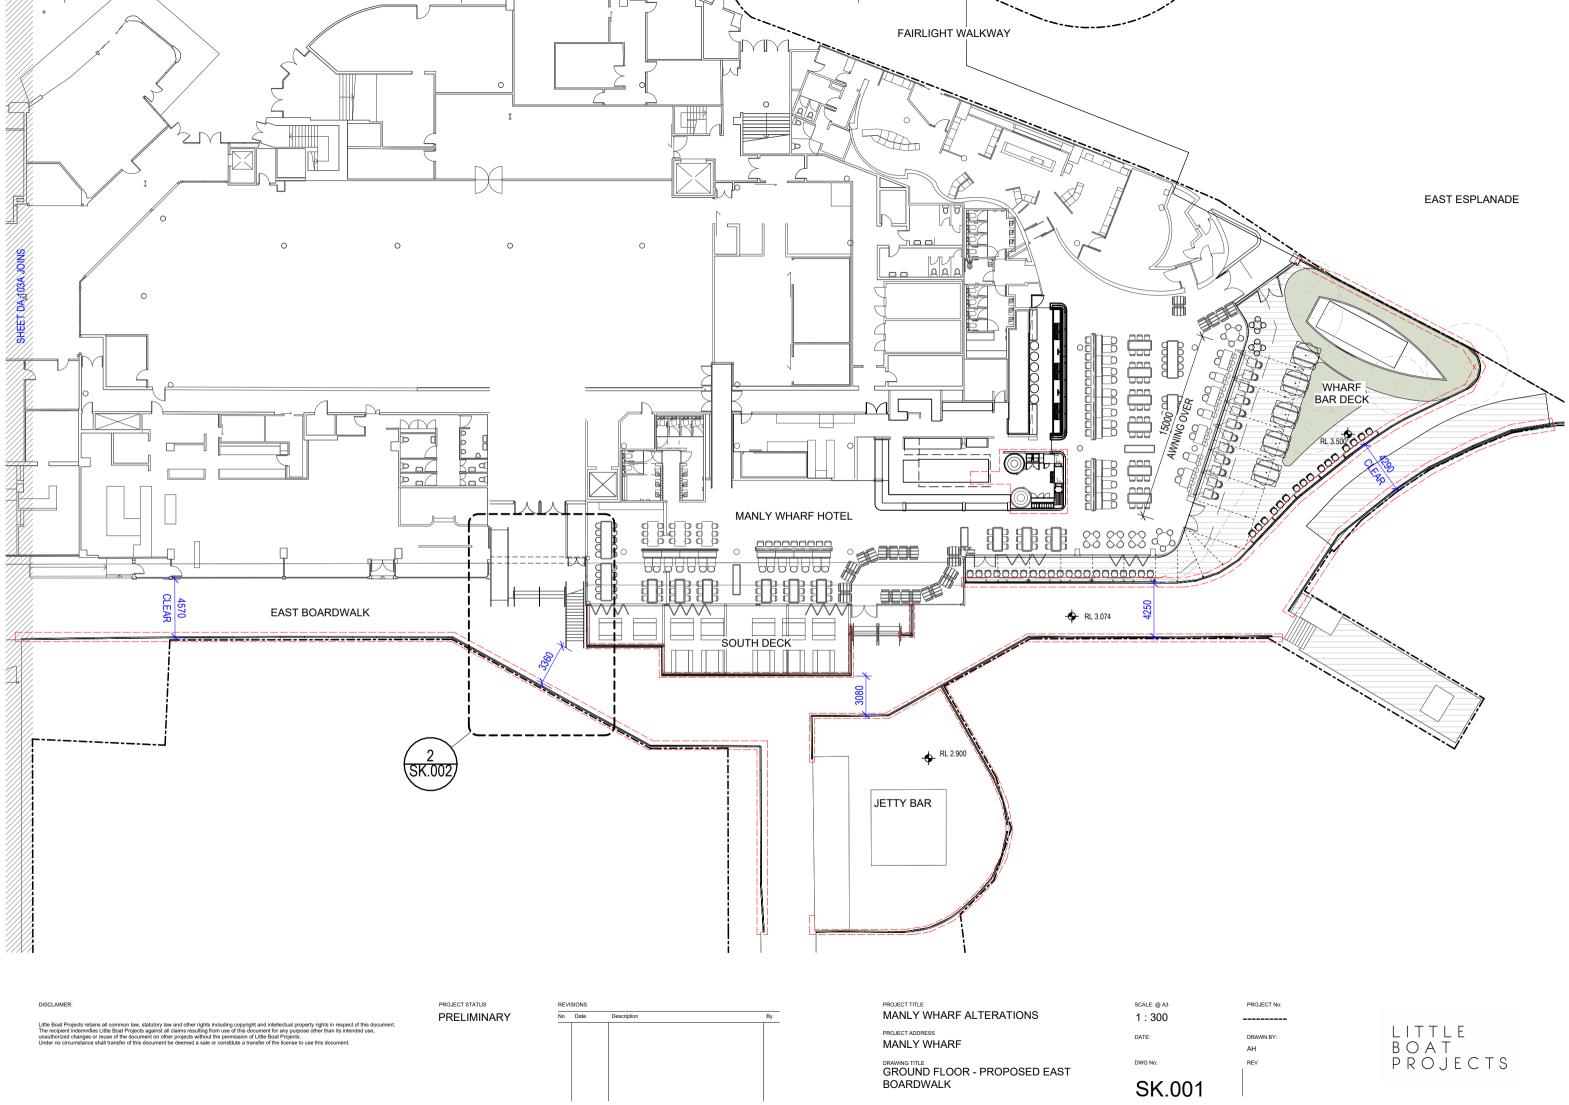

*BARS** TIMBER + SOFT AGED ZINC

AMENITIES WALL TILE



## NOTES

THIS DRAWING IS COPYRIGHT AND MAY NOT BE USED WITHOUT WRITTEN CONSENT. DO NOT SCALE DRAWINGS, REFER TO FIGURED DIMENSIONS ONLY. ANY DISCREPENCIES PLEASE NOTIFY THE ARCHITECT FOR CLARIFICATION. VERIFY ALL DIMENSIONS AND SITE CONDITIONS PRIOR TO COMMENCEMENT OF ANY WORKS. ALL WORKS TO BE IN ACCORDANCE WITH AUSTRALIAN STANDARDS, THE BUILDING CODE OF AUSTRALIA, OTHER RELEVANT CODES AND MANUFACTURERS INSTRUCTIONS / SPECIFICATIONS.

LEGEND

# AMENITIES + BAR EPOXY FLOOR FINISH

PROPOSED PUB RED NEON FEATURES

FEATURE WALLS SILVER MIRROR

PROJECT PROPOSED PUB + MICRO BREWERY @ MANLY WHARF ALTERATIONS TO EXISTING RETAIL TENANCY

А

REV DATE DESCRIPTION 18.07.24 ISSUE FOR DA APPLICATION B 29.07.24 ISSUE FOR DA APPLICATION