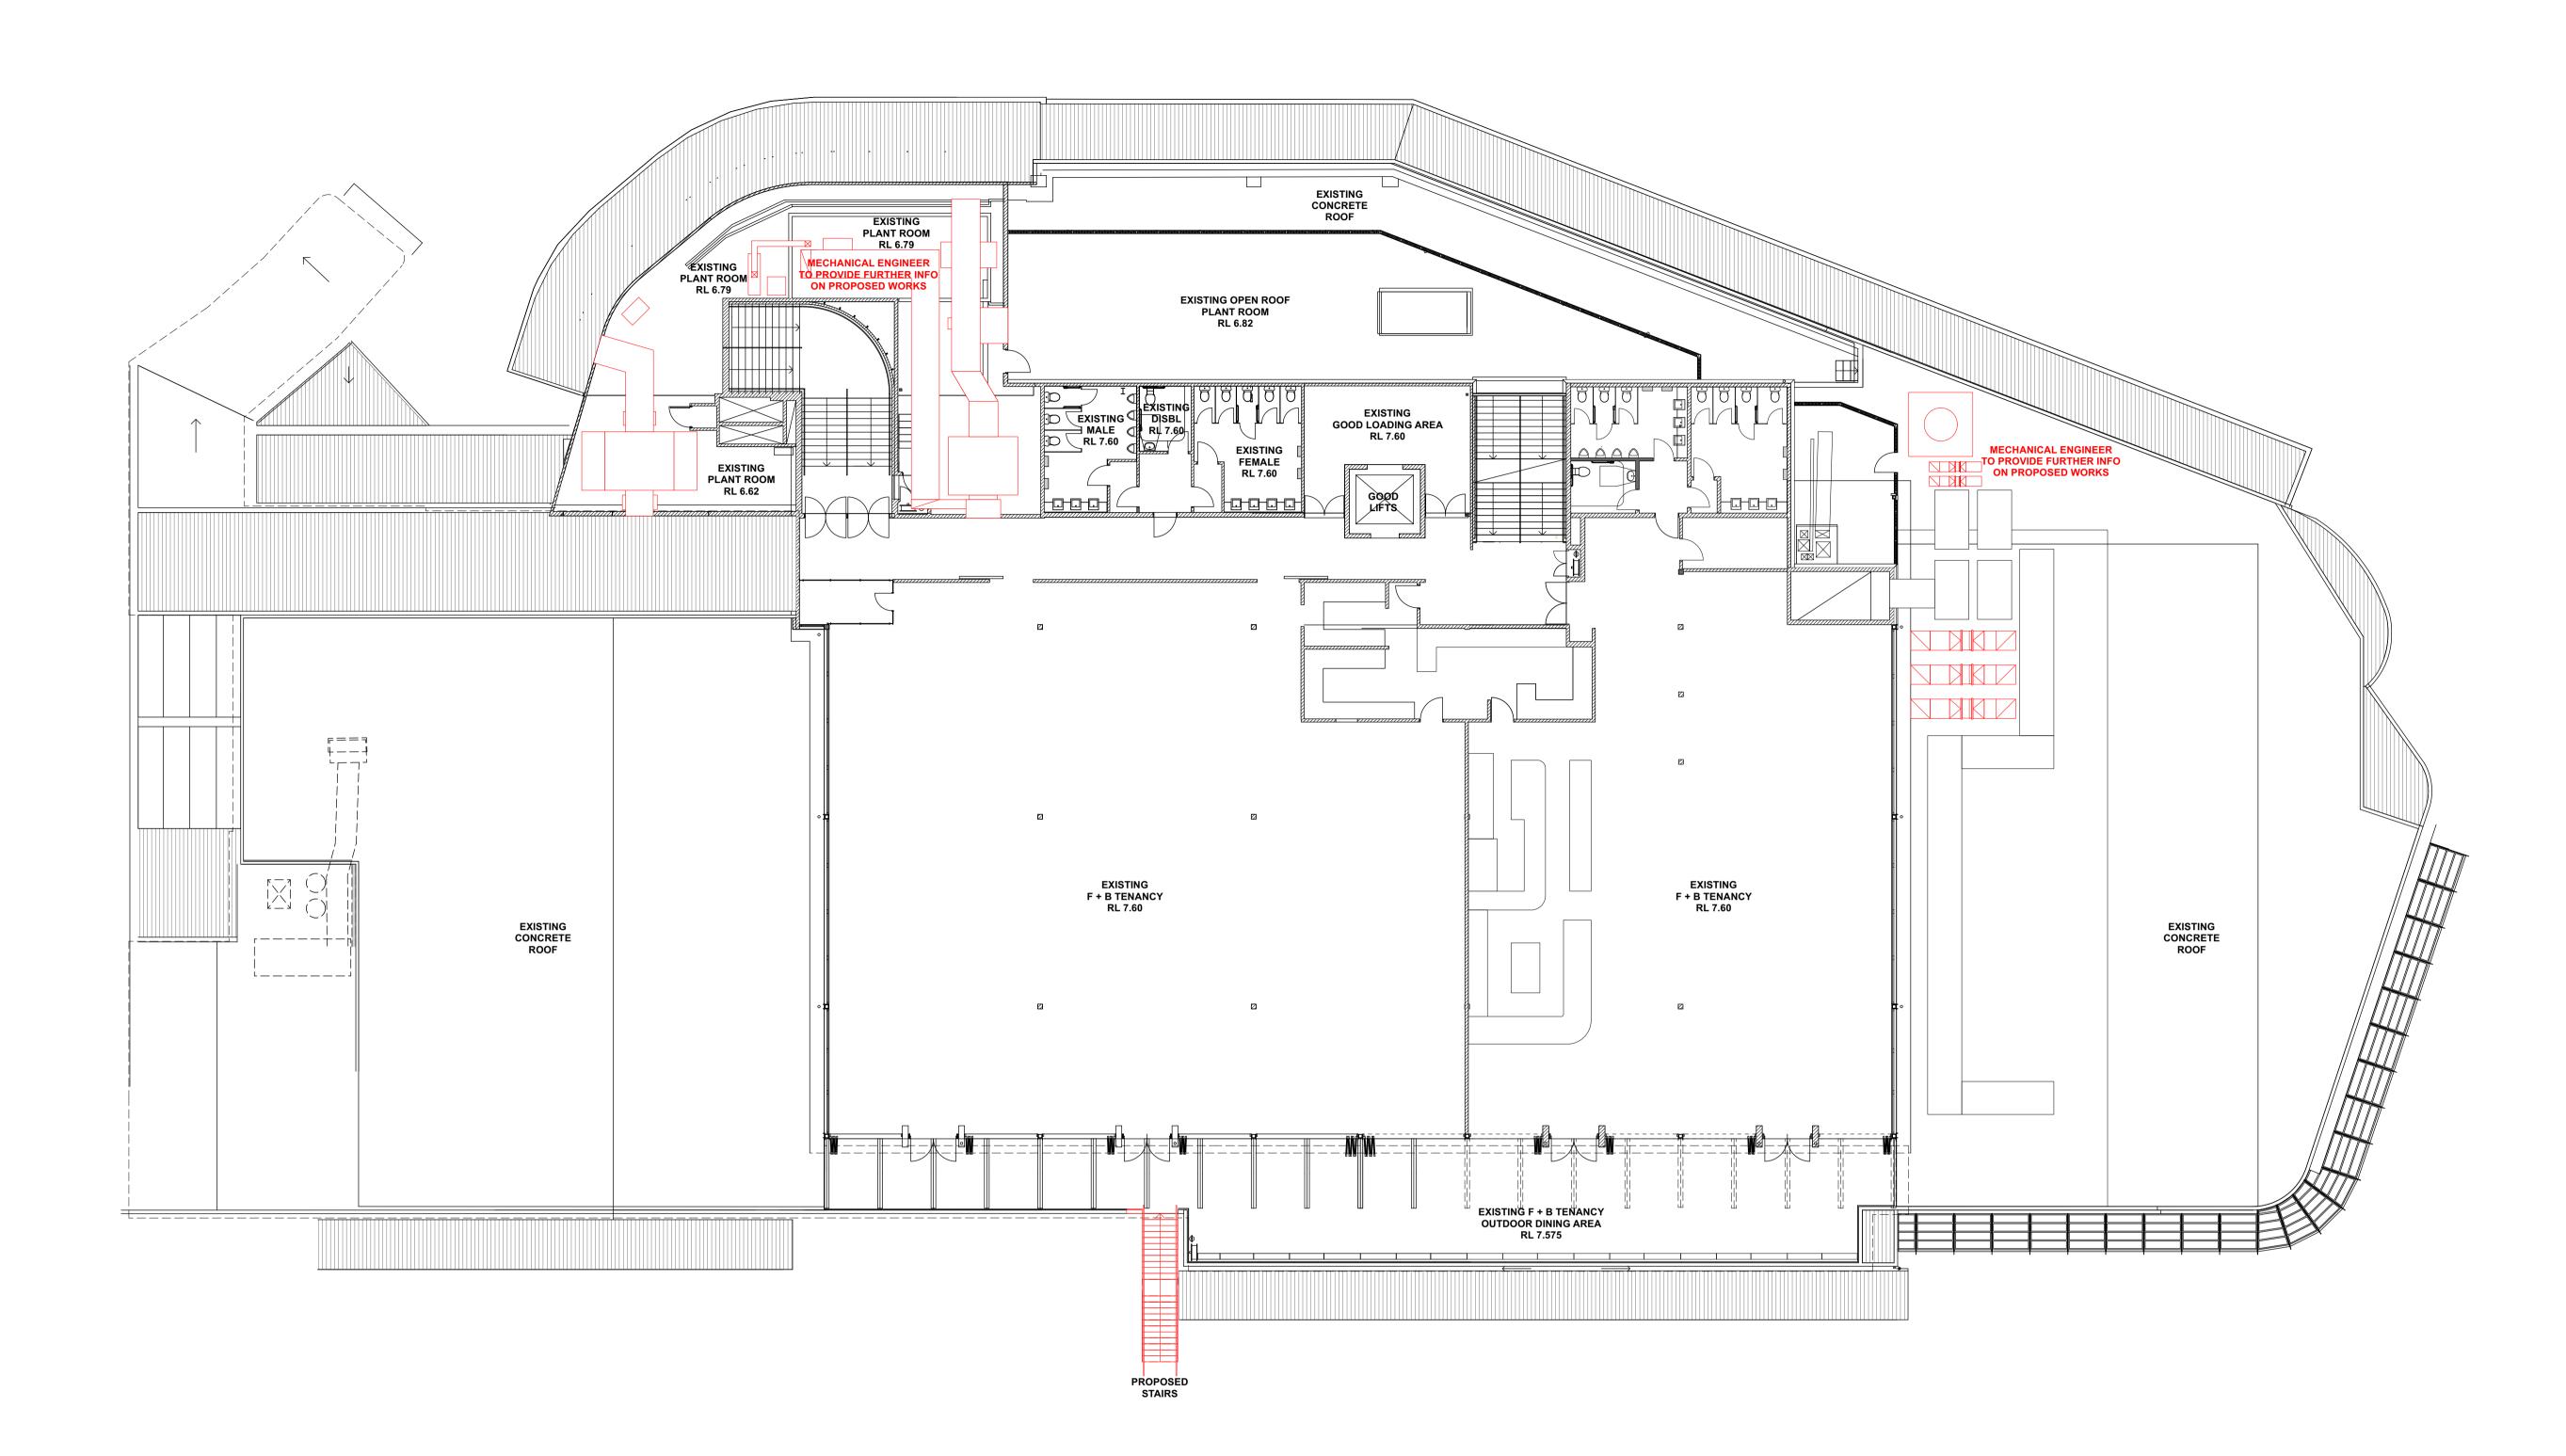

LEGEND

EXISTING WALLS

ALL WORKS TO BE IN ACCORDANCE WITH AUSTRALIAN STANDARDS, THE BUILDING CODE OF AUSTRALIA, OTHER RELEVANT CODES AND MANUFACTURERS INSTRUCTIONS / SPECIFICATIONS.

PROPOSED FITOUT

PROJECT PROPOSED PUB + MICRO BREWERY @ MANLY WHARF ALTERATIONS TO EXISTING RETAIL TENANCY

SCALE @A1

15.04.24 1:150

PROJECT NO. DATE

23:92

| AILTENANCT                  | С |
|-----------------------------|---|
|                             | D |
| DRAWING                     | E |
| PROPOSED PLAN: GROUND FLOOR | F |
|                             | G |

| REV | DATE     | DESCRIPTION              |
|-----|----------|--------------------------|
| А   | 15.04.24 | ISSUE FOR DA APPLICATION |
| В   | 22.04.24 | ISSUE FOR COORDINATION   |
| С   | 26.04.24 | ISSUE FOR COORDINATION   |
| D   | 01.05.24 | ISSUE FOR COORDINATION   |
| Е   | 03.05.24 | ISSUE FOR COORDINATION   |
| F   | 09.05.24 | ISSUE FOR DA APPLICATION |
| G   | 11.07.24 | ISSUE FOR DA APPLICATION |
| Н   | 22.07.24 | ISSUE FOR DA APPLICATION |
| I   | 23.07.24 | ISSUE FOR DA APPLICATION |

29.07.24 ISSUE FOR DA APPLICATION

J

ISSUE FOR DEVELOPMENT APPLICATION

DRAWING NUMBER A.02.01

SUITE 3.10 46A MACLEAY STREET POTTS POINT NSW 2011 INFO@ACME-CO.COM.AU ACME-CO.COM.AU