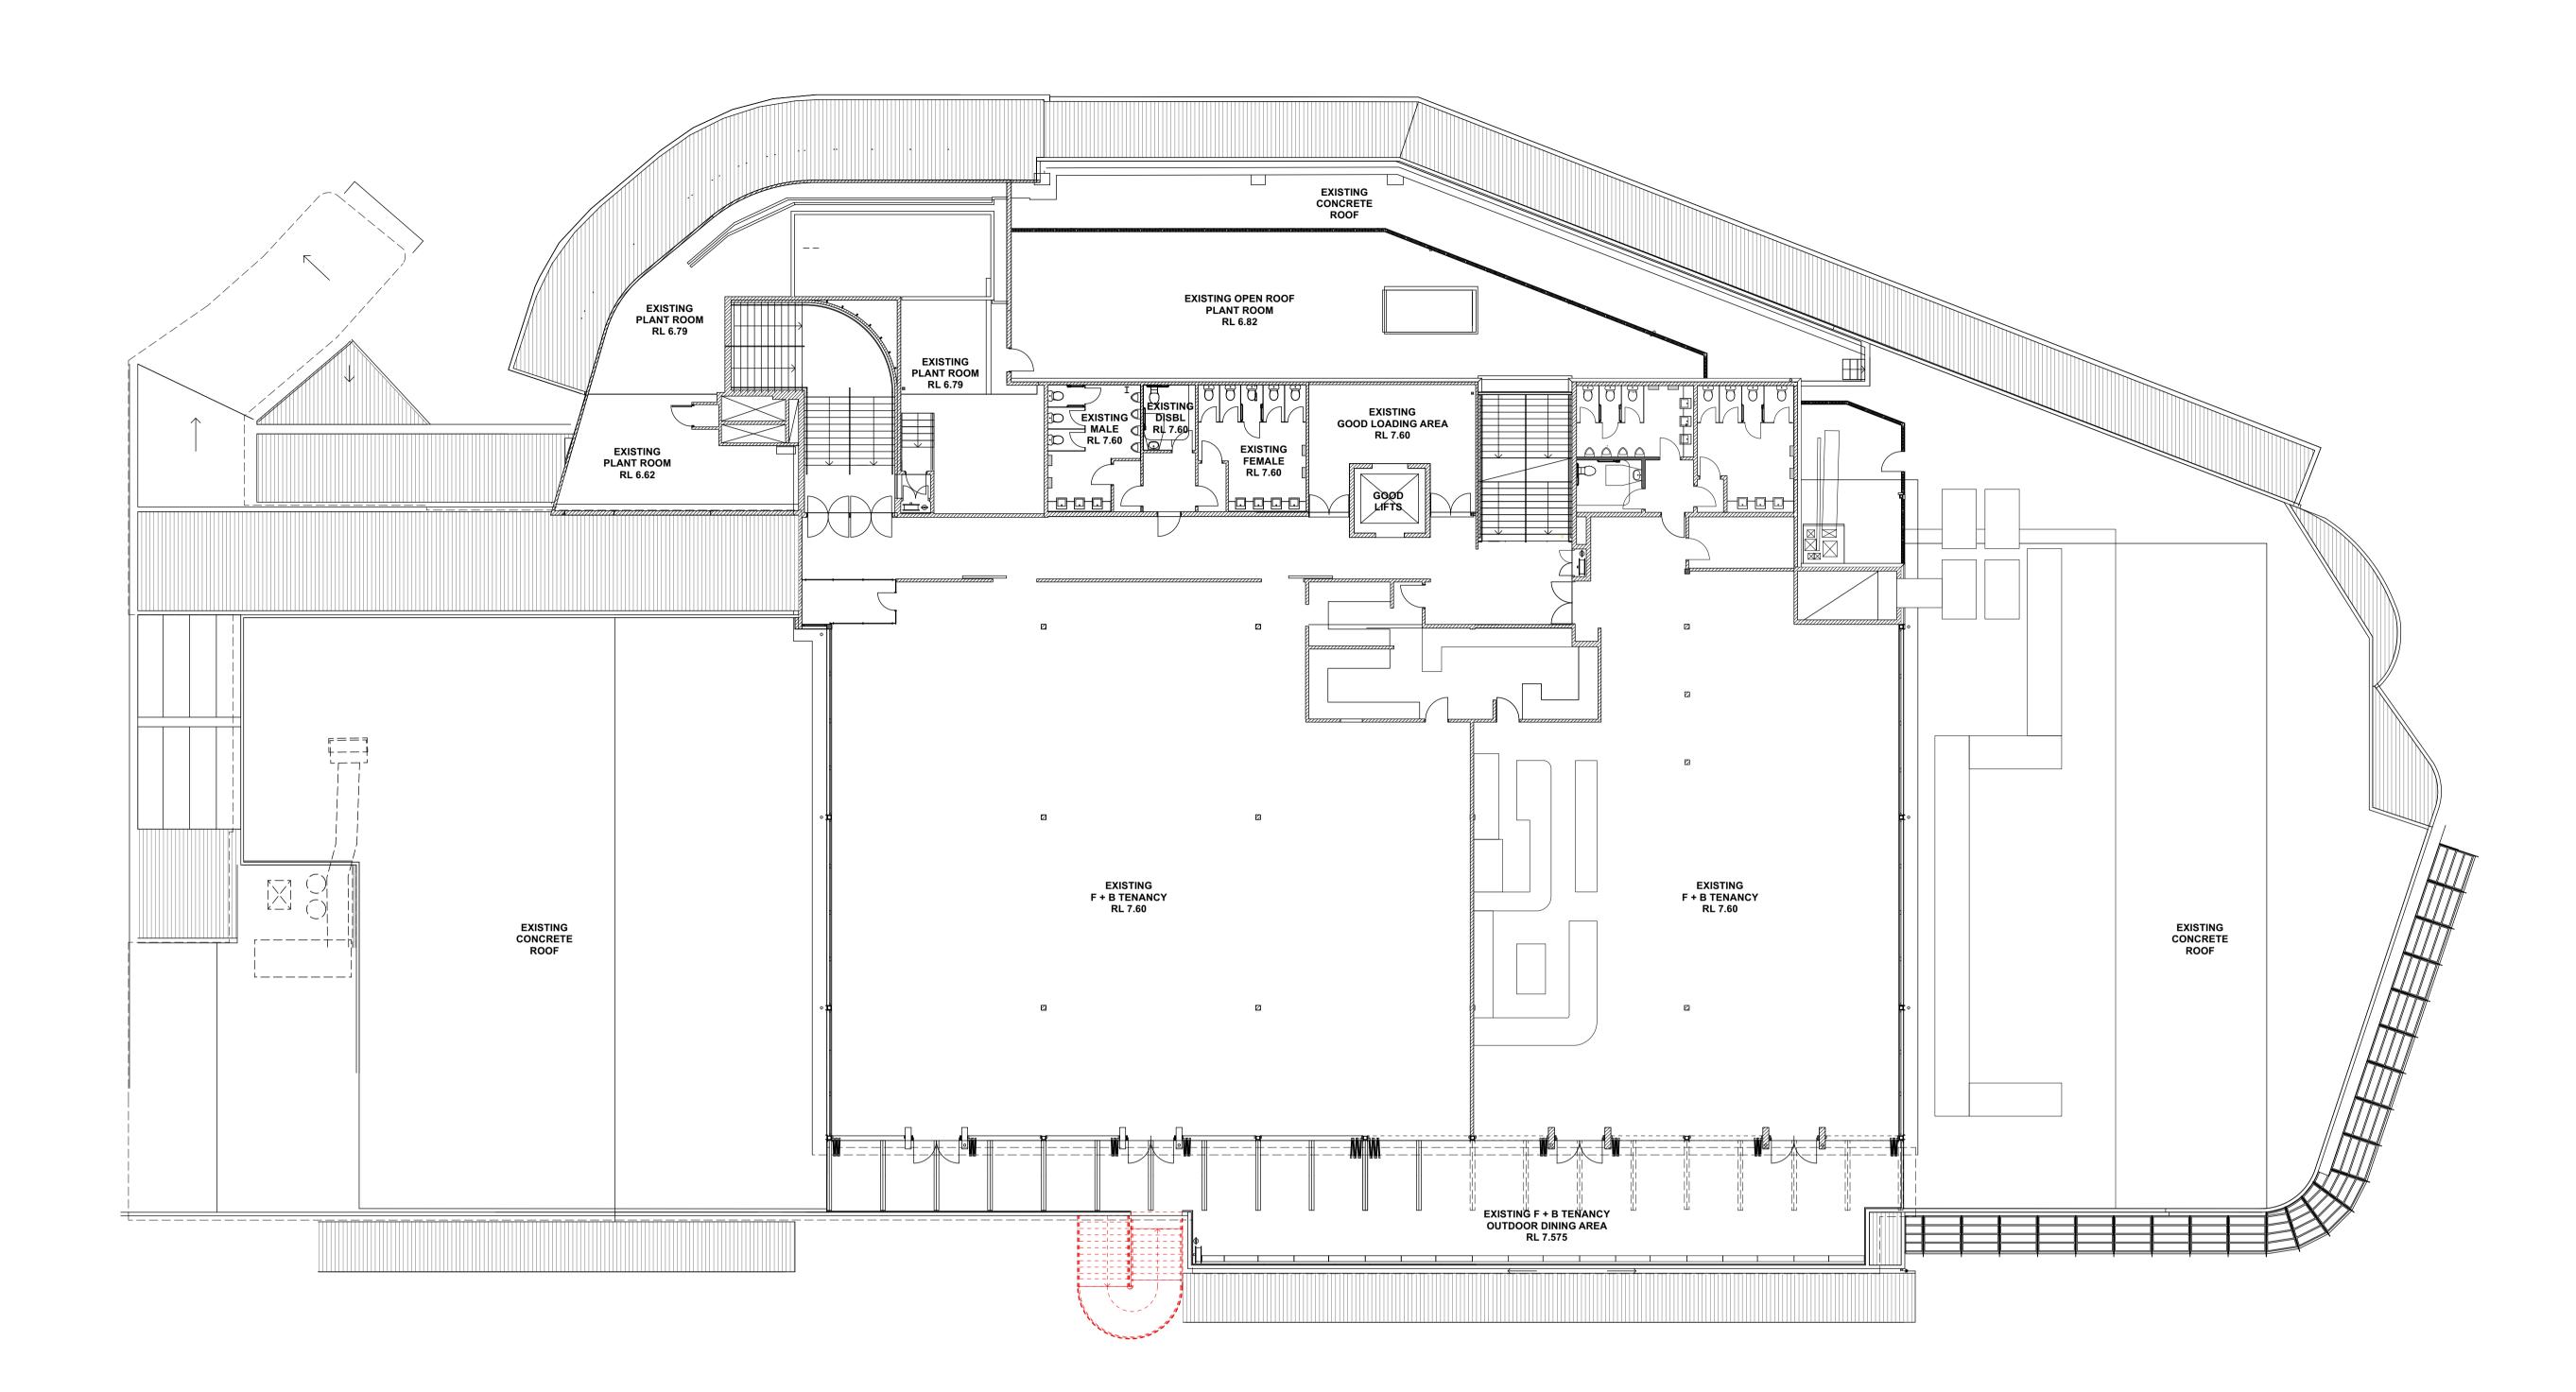

EXISTING WALLS

TO BE DEMOLISHED

| Issue Second Secon | N | Date   03.12.24   05.07.24   26.06.24 | N | PROJECT TITLE<br>2007c_AF MANLY FERRY MP_AMENITIES<br>PROJECT ADDRESS<br>Belgrave Street and, West Esplanade,<br>Manly NSW 2095 | scale: @ A1<br>1 : 50<br>date:<br>03.12.24 | PROJECT NO:<br>2307<br>DRAWN BY:<br>Author |
|----------------------------------------------------------------------------------------------------------------------------------------------------------------------------------------------------------------------------------------------------------------------------------------------------------------------------------------------------------------------------------------------------------------------------------------------------------------------------------------------------------------------------------------------------------------------------------------------------------------------------------------------------------------------------------------------------------------------------------------------------------------------------------------------------------------------------------------------------------------------------------------------------------------------------------------------------------------------------------------------------------------------------------------------------------------------------------------------------------------------------------------------------------------------------------------------------------------------------------------------------------------------------------------------------------------------------------------------------------------------------------------------------------------------------------------------------------------------------------------------------------------------------------------------------------------------------------------------------------------------------------------------------------------------------------------------------------------------------------------------------------------------------------------------------------------------------------------------------------------------------------------------------------------------------------------------------------------------------------------------------------------------------------------------------------------------------------------|---|---------------------------------------|---|---------------------------------------------------------------------------------------------------------------------------------|--------------------------------------------|--------------------------------------------|
|                                                                                                                                                                                                                                                                                                                                                                                                                                                                                                                                                                                                                                                                                                                                                                                                                                                                                                                                                                                                                                                                                                                                                                                                                                                                                                                                                                                                                                                                                                                                                                                                                                                                                                                                                                                                                                                                                                                                                                                                                                                                                        |   |                                       |   | DEMOLITION + PROPOSED<br>PLAN - GROUND                                                                                          | DWG No:<br>A.01.05                         | REV 3                                      |

PROJECT STATUS PRELIMINARY

| CT TITLE<br>TC_AF MANLY FERRY MP_AMENITIES                                 |  |
|----------------------------------------------------------------------------|--|
| <sup>ct address</sup><br>grave Street and, West Esplanade,<br>ıly NSW 2095 |  |

DEMOLITION + PROPOSED EXTERNAL ELEVATION

SCALE: @ A1 As indicated DATE: 05.07.24

DWG No:

PROJECT No: 2307 DRAWN BY: Author

REV

2

LITTLE BOAT PROJECTS

A.01.06