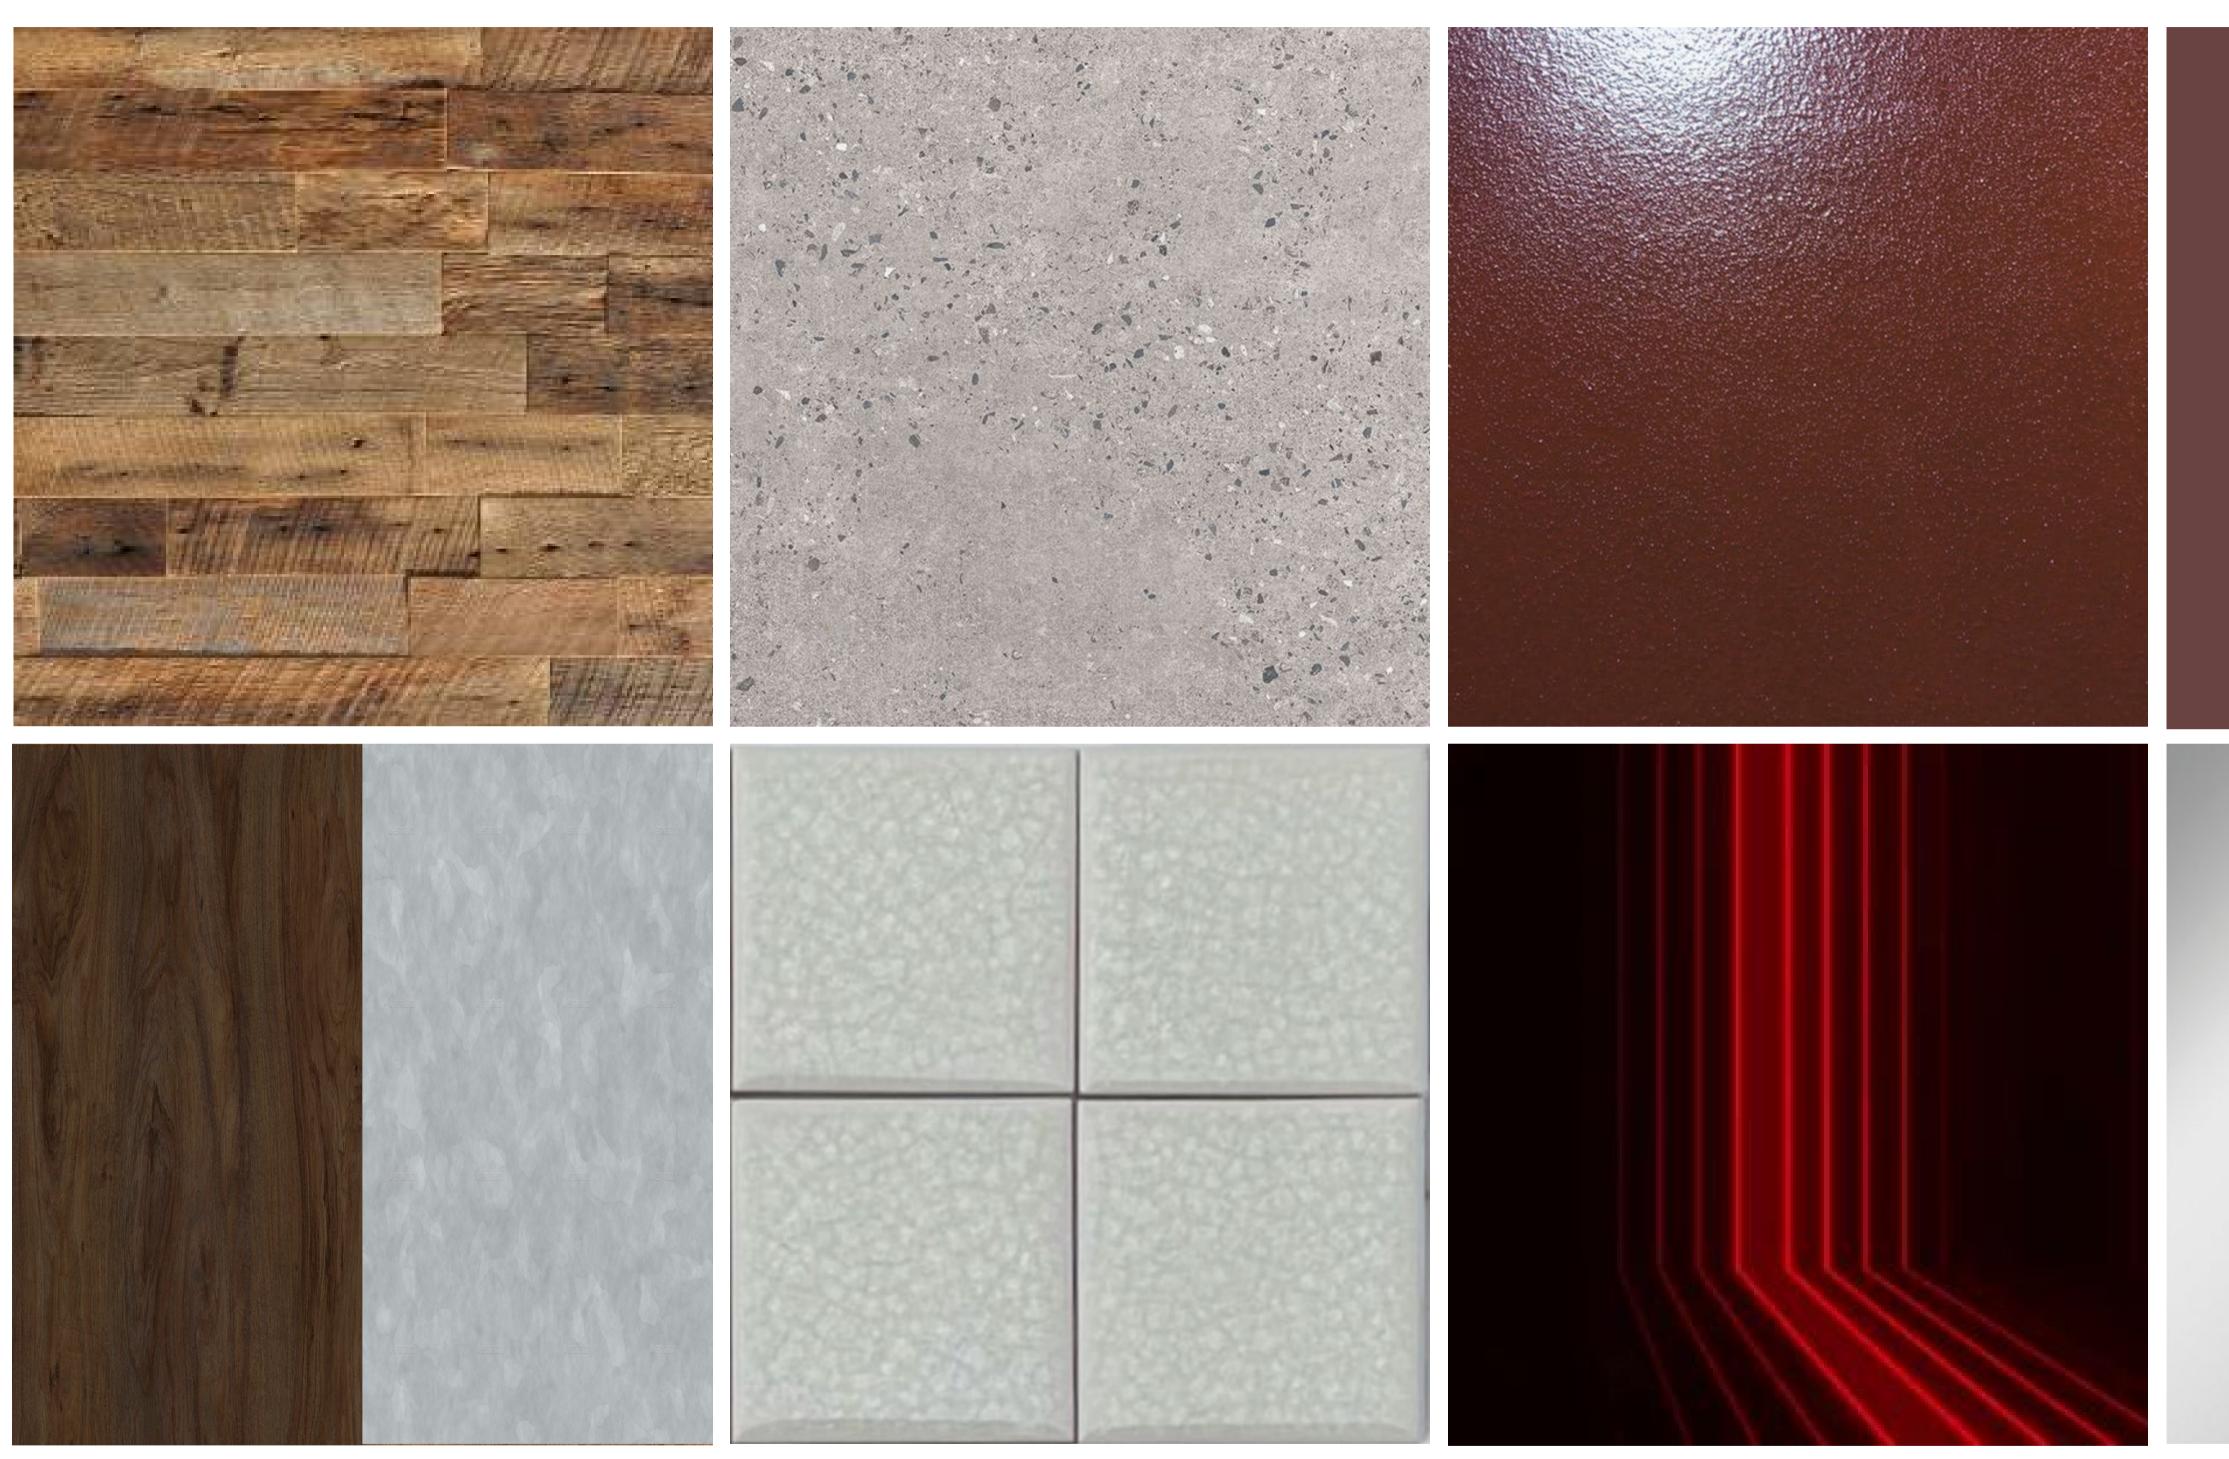

A.18.01

FOYER / AIRLOCK RECYCLED TIMBER WALL, FLOORS + CEILING

# FLOORING POLISHED CONCRETE FINISH

**BARS** TIMBER + SOFT AGED ZINC

AMENITIES WALL TILE

# AMENITIES + BAR EPOXY FLOOR FINISH

PROPOSED PUB RED NEON FEATURES

FEATURE WALLS SILVER MIRROR

PROJECT PROPOSED PUB + MICRO BREWERY @ MANLY WHARF ALTERATIONS TO EXISTING RETAIL TENANCY

А

REV DATE DESCRIPTION 18.07.24 ISSUE FOR DA APPLICATION B 29.07.24 ISSUE FOR DA APPLICATION