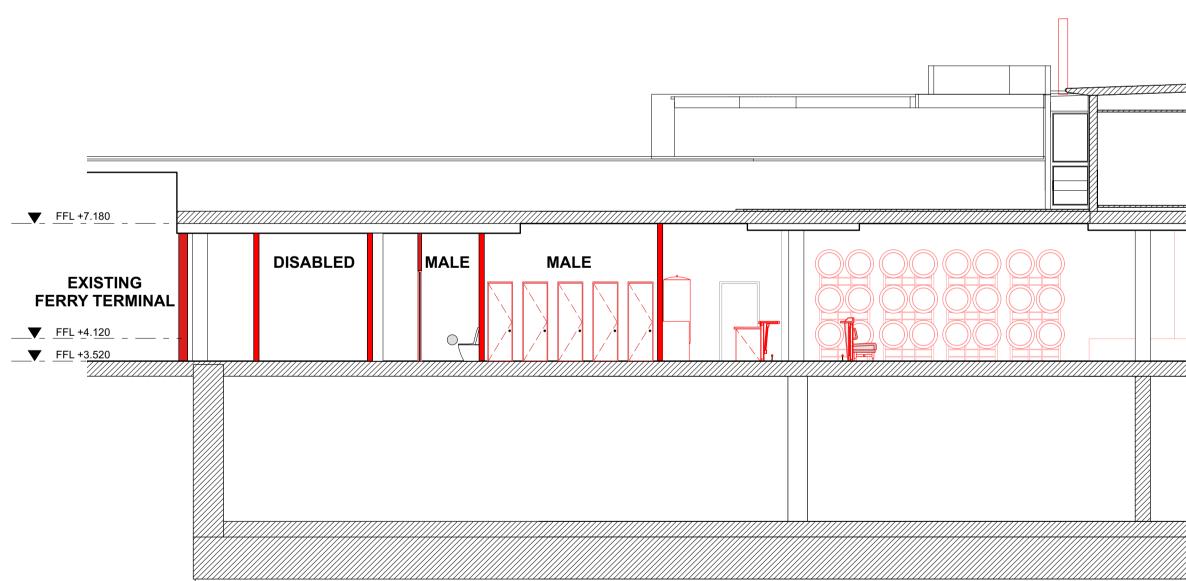

LEGEND

EXISTING WALLS

PROPOSED FITOUT

ALL WORKS TO BE IN ACCORDANCE WITH AUSTRALIAN STANDARDS, THE BUILDING CODE OF AUSTRALIA, OTHER RELEVANT CODES AND MANUFACTURERS INSTRUCTIONS / SPECIFICATIONS.

1 <u>SECTION</u> 1:100

LEGEND

**NEW PUBLIC TOILETS WALL - FERRY TERMINAL SIDE** WHITE PAINTED HORIZONTAL PROFILED CHAMFER BOARD CLADDING IN 2 WIDTHS TO MATCH EXISTING EXTERNAL CLADDING

### NEW PUBLIC TOILETS WALL - FERRY TERMINAL SIDE TILED ENTRY REVEAL TO PUBLIC TOILETS

NEW STAIR AT PUB + MICRO BREWERY ENTRY CONCRETE STAIR RENDERED AND PAINTED WHITE TO MATCH EXISTING

NEW PUBLIC TOILETS WALL - FERRY TERMINAL SIDE PAINTED METAL FLASING TO U/S OF EXISTING CEILING