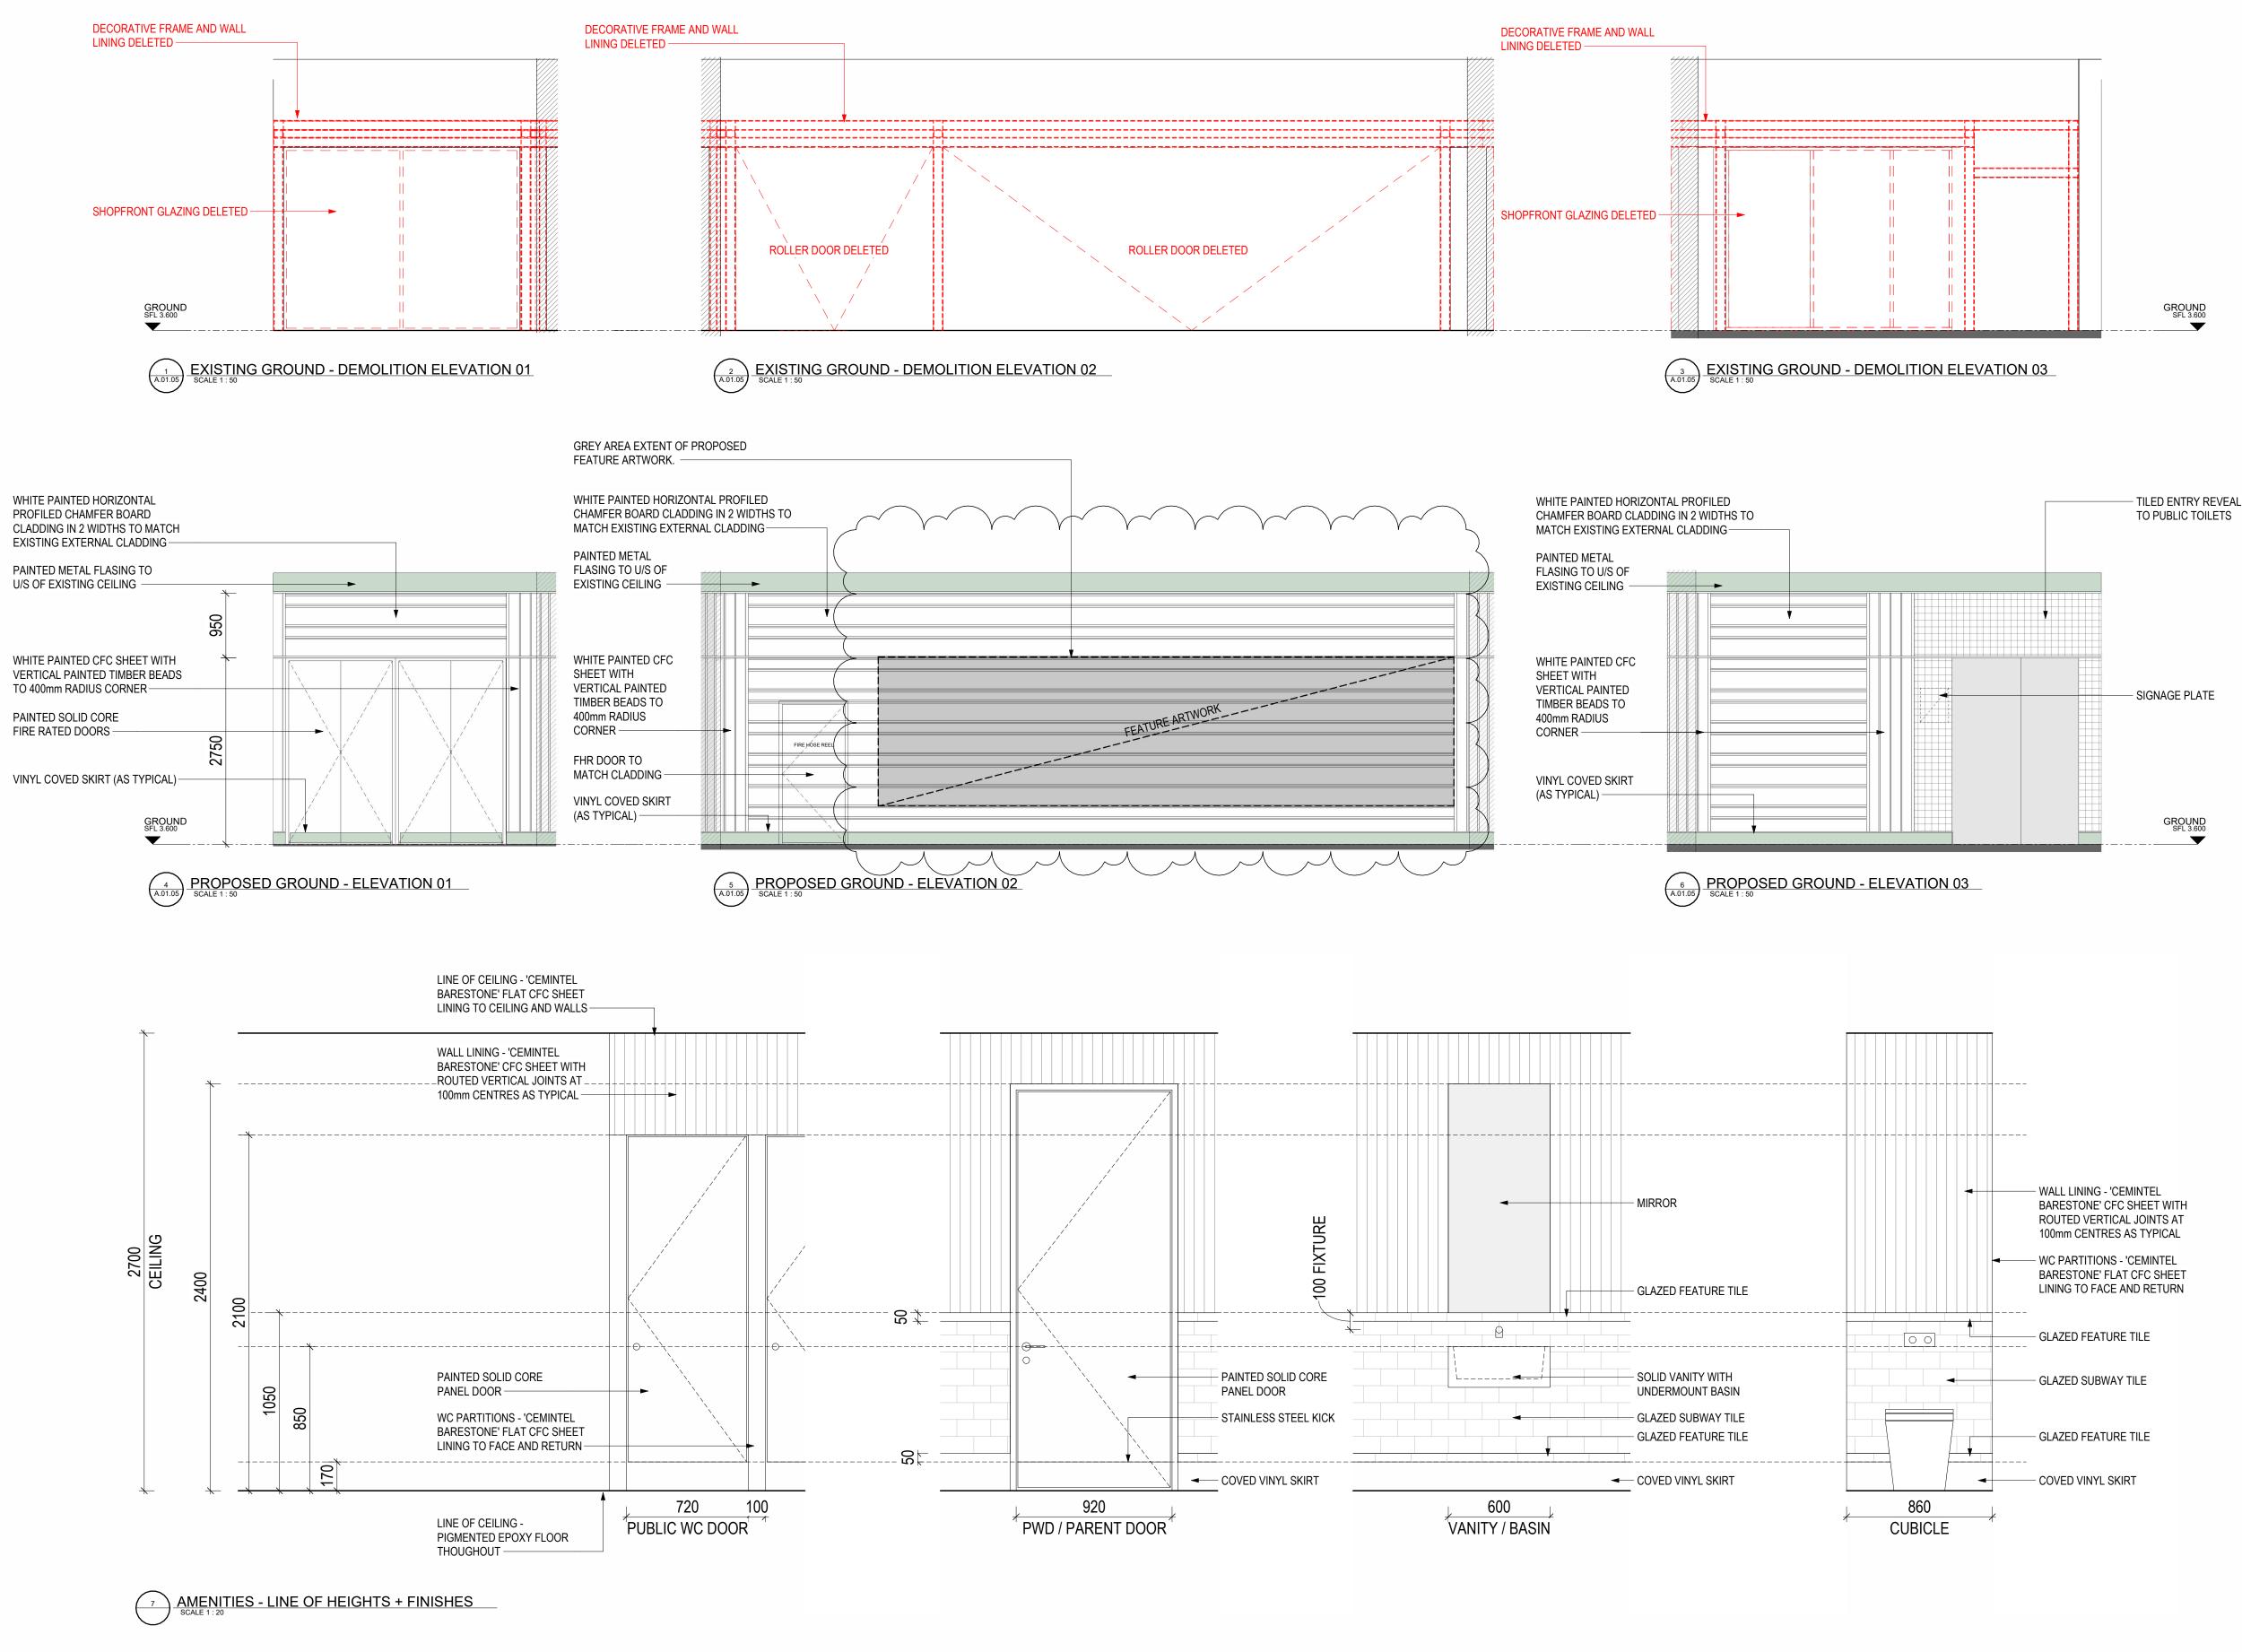

LEGEND

**NEW PUBLIC TOILETS WALL - FERRY TERMINAL SIDE** WHITE PAINTED HORIZONTAL PROFILED CHAMFER BOARD CLADDING IN 2 WIDTHS TO MATCH EXISTING EXTERNAL CLADDING

### NEW PUBLIC TOILETS WALL - FERRY TERMINAL SIDE TILED ENTRY REVEAL TO PUBLIC TOILETS

NEW STAIR AT PUB + MICRO BREWERY ENTRY CONCRETE STAIR RENDERED AND PAINTED WHITE TO MATCH EXISTING

NEW PUBLIC TOILETS WALL - FERRY TERMINAL SIDE PAINTED METAL FLASING TO U/S OF EXISTING CEILING

# FLOORING POLISHED CONCRETE FINISH

**BARS** TIMBER + SOFT AGED ZINC

AMENITIES WALL TILE