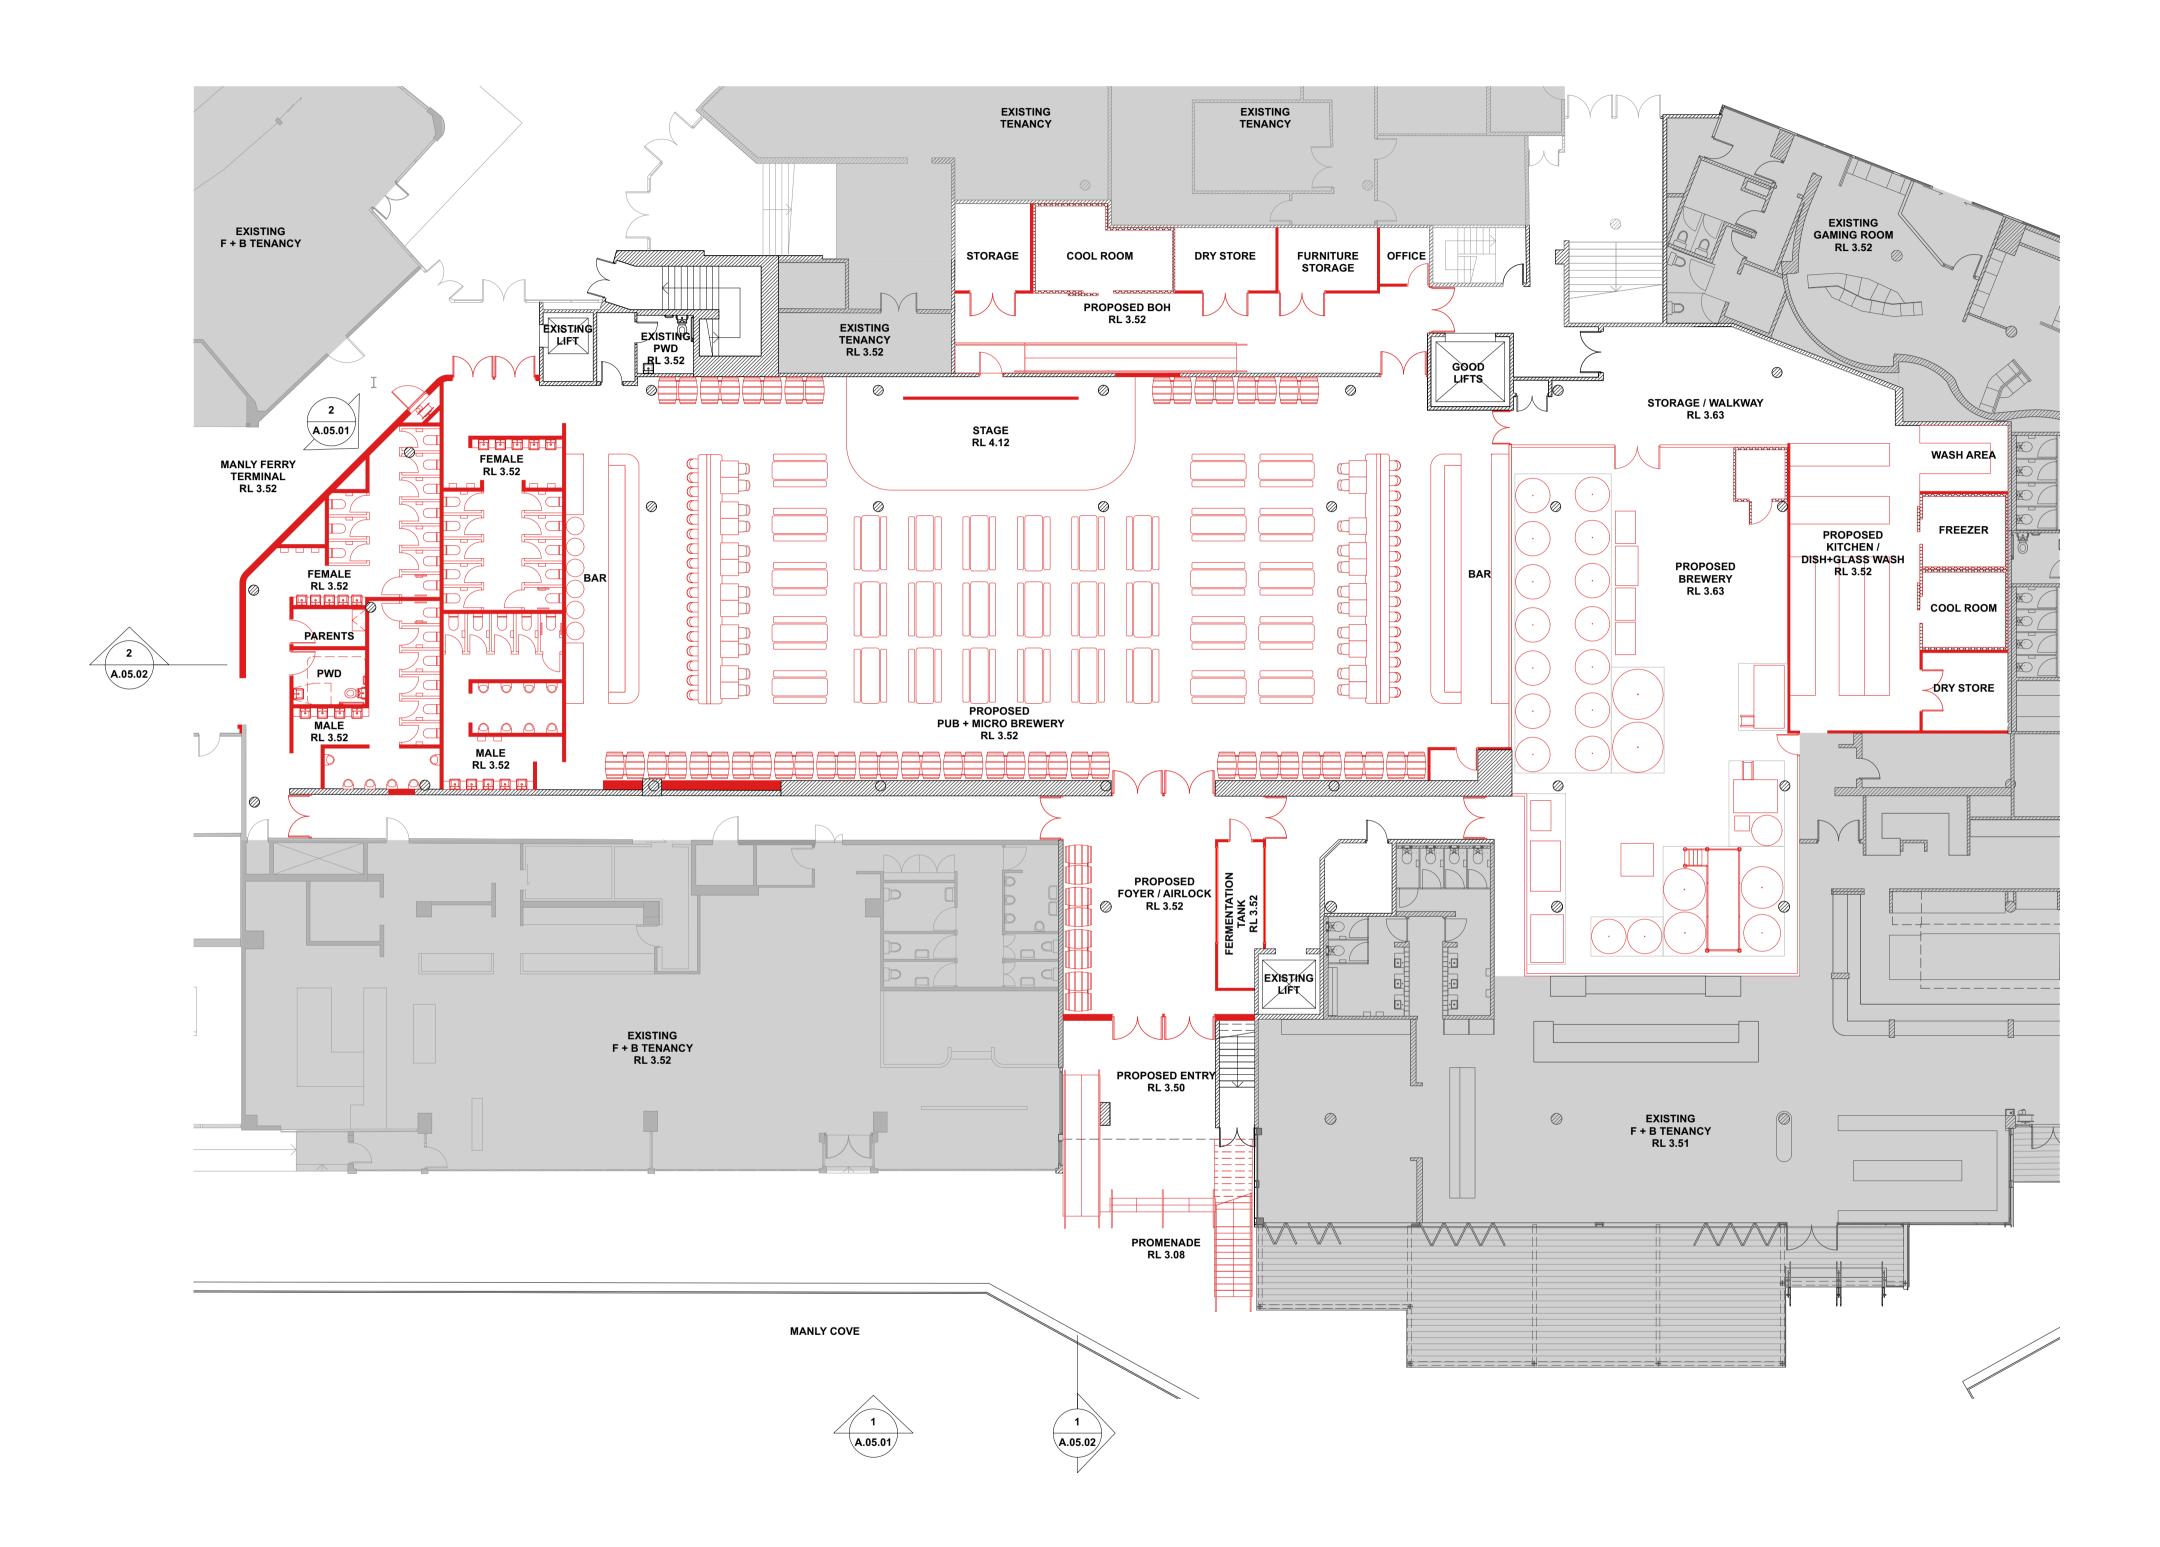

| PROJECT     |          |           |                                              | REV | DATE     | DESCRIPTION              |
|-------------|----------|-----------|----------------------------------------------|-----|----------|--------------------------|
| PROPOSE     |          |           | RY @ MANLY WHARF                             | А   | 09.05.24 | ISSUE FOR DA APPLICATION |
|             |          |           |                                              | В   | 11.07.24 | ISSUE FOR DA APPLICATION |
| ALIERAIN    |          |           |                                              | С   | 22.07.24 | ISSUE FOR DA APPLICATION |
|             |          |           |                                              | D   | 23.07.24 | ISSUE FOR DA APPLICATION |
| PROJECT NO. | DATE     | SCALE @A1 | DRAWING                                      | Е   | 29.07.24 | ISSUE FOR DA APPLICATION |
| 23:92       | 15.04.24 | 1:150     | PROPOSED PLAN: GROUND FLOOR GROSS FLOOR AREA |     |          |                          |
|             |          |           |                                              |     |          |                          |

Ε AC Μ SUITE 3.10 46A MACLEAY STREET POTTS POINT NSW 2011 INFO@ACME-CO.COM.AU ACME-CO.COM.AU

ARCHITECTURE + INTERIORS

| <br>PROJECT |          |           |                                                      | REV    | DATE                 | DE       |
|-------------|----------|-----------|------------------------------------------------------|--------|----------------------|----------|
|             |          |           | RY @ MANLY WHARF<br>IL TENANCY                       | A<br>B | 15.07.24<br>22.07.24 | IS<br>IS |
|             |          |           |                                                      | С      | 23.07.24             | IS       |
| PROJECT NO. | DATE     | SCALE @A1 | DRAWING                                              | D      | 29.07.24             | IS       |
| 23:92       | 15.04.24 | 1:150     | PROPOSED PLAN: GROUND FLOOR FIRE COMPARTMENT<br>PLAN |        |                      |          |

SCALE @A1

15.04.24 1:150

PROJECT NO. DATE

23:92

| AILTENANCT                  | С |
|-----------------------------|---|
|                             | D |
| DRAWING                     | E |
| PROPOSED PLAN: GROUND FLOOR | F |
|                             | G |