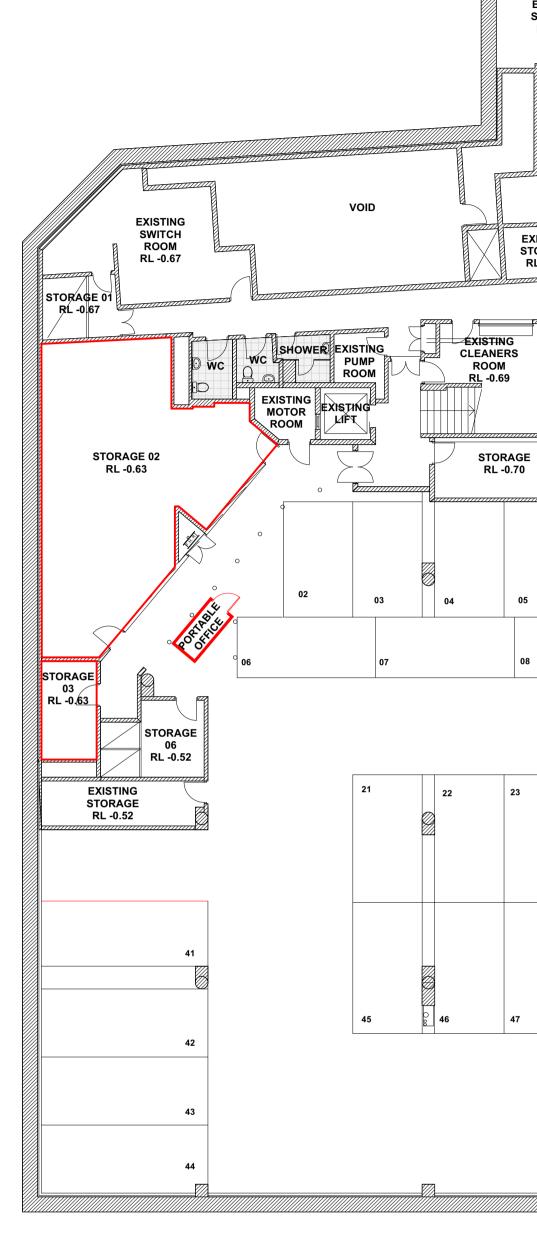

LEGEND

EXISTING WALLS

ALL WORKS TO BE IN ACCORDANCE WITH AUSTRALIAN STANDARDS, THE BUILDING CODE OF AUSTRALIA, OTHER RELEVANT CODES AND MANUFACTURERS INSTRUCTIONS / SPECIFICATIONS.

PROPOSED FITOUT

PROJECT PROPOSED PUB + MICRO BREWERY @ MANLY WHARF ALTERATIONS TO EXISTING RETAIL TENANCY

SCALE @A1

15.04.24 1:150

PROJECT NO. DATE

23:92

| AILTENANCT                  | С |
|-----------------------------|---|
|                             | D |
| DRAWING                     | E |
| PROPOSED PLAN: GROUND FLOOR | F |
|                             | G |

29.07.24 ISSUE FOR DA APPLICATION

J

ISSUE FOR DEVELOPMENT APPLICATION

DRAWING NUMBER A.02.01

SUITE 3.10 46A MACLEAY STREET POTTS POINT NSW 2011 INFO@ACME-CO.COM.AU ACME-CO.COM.AU