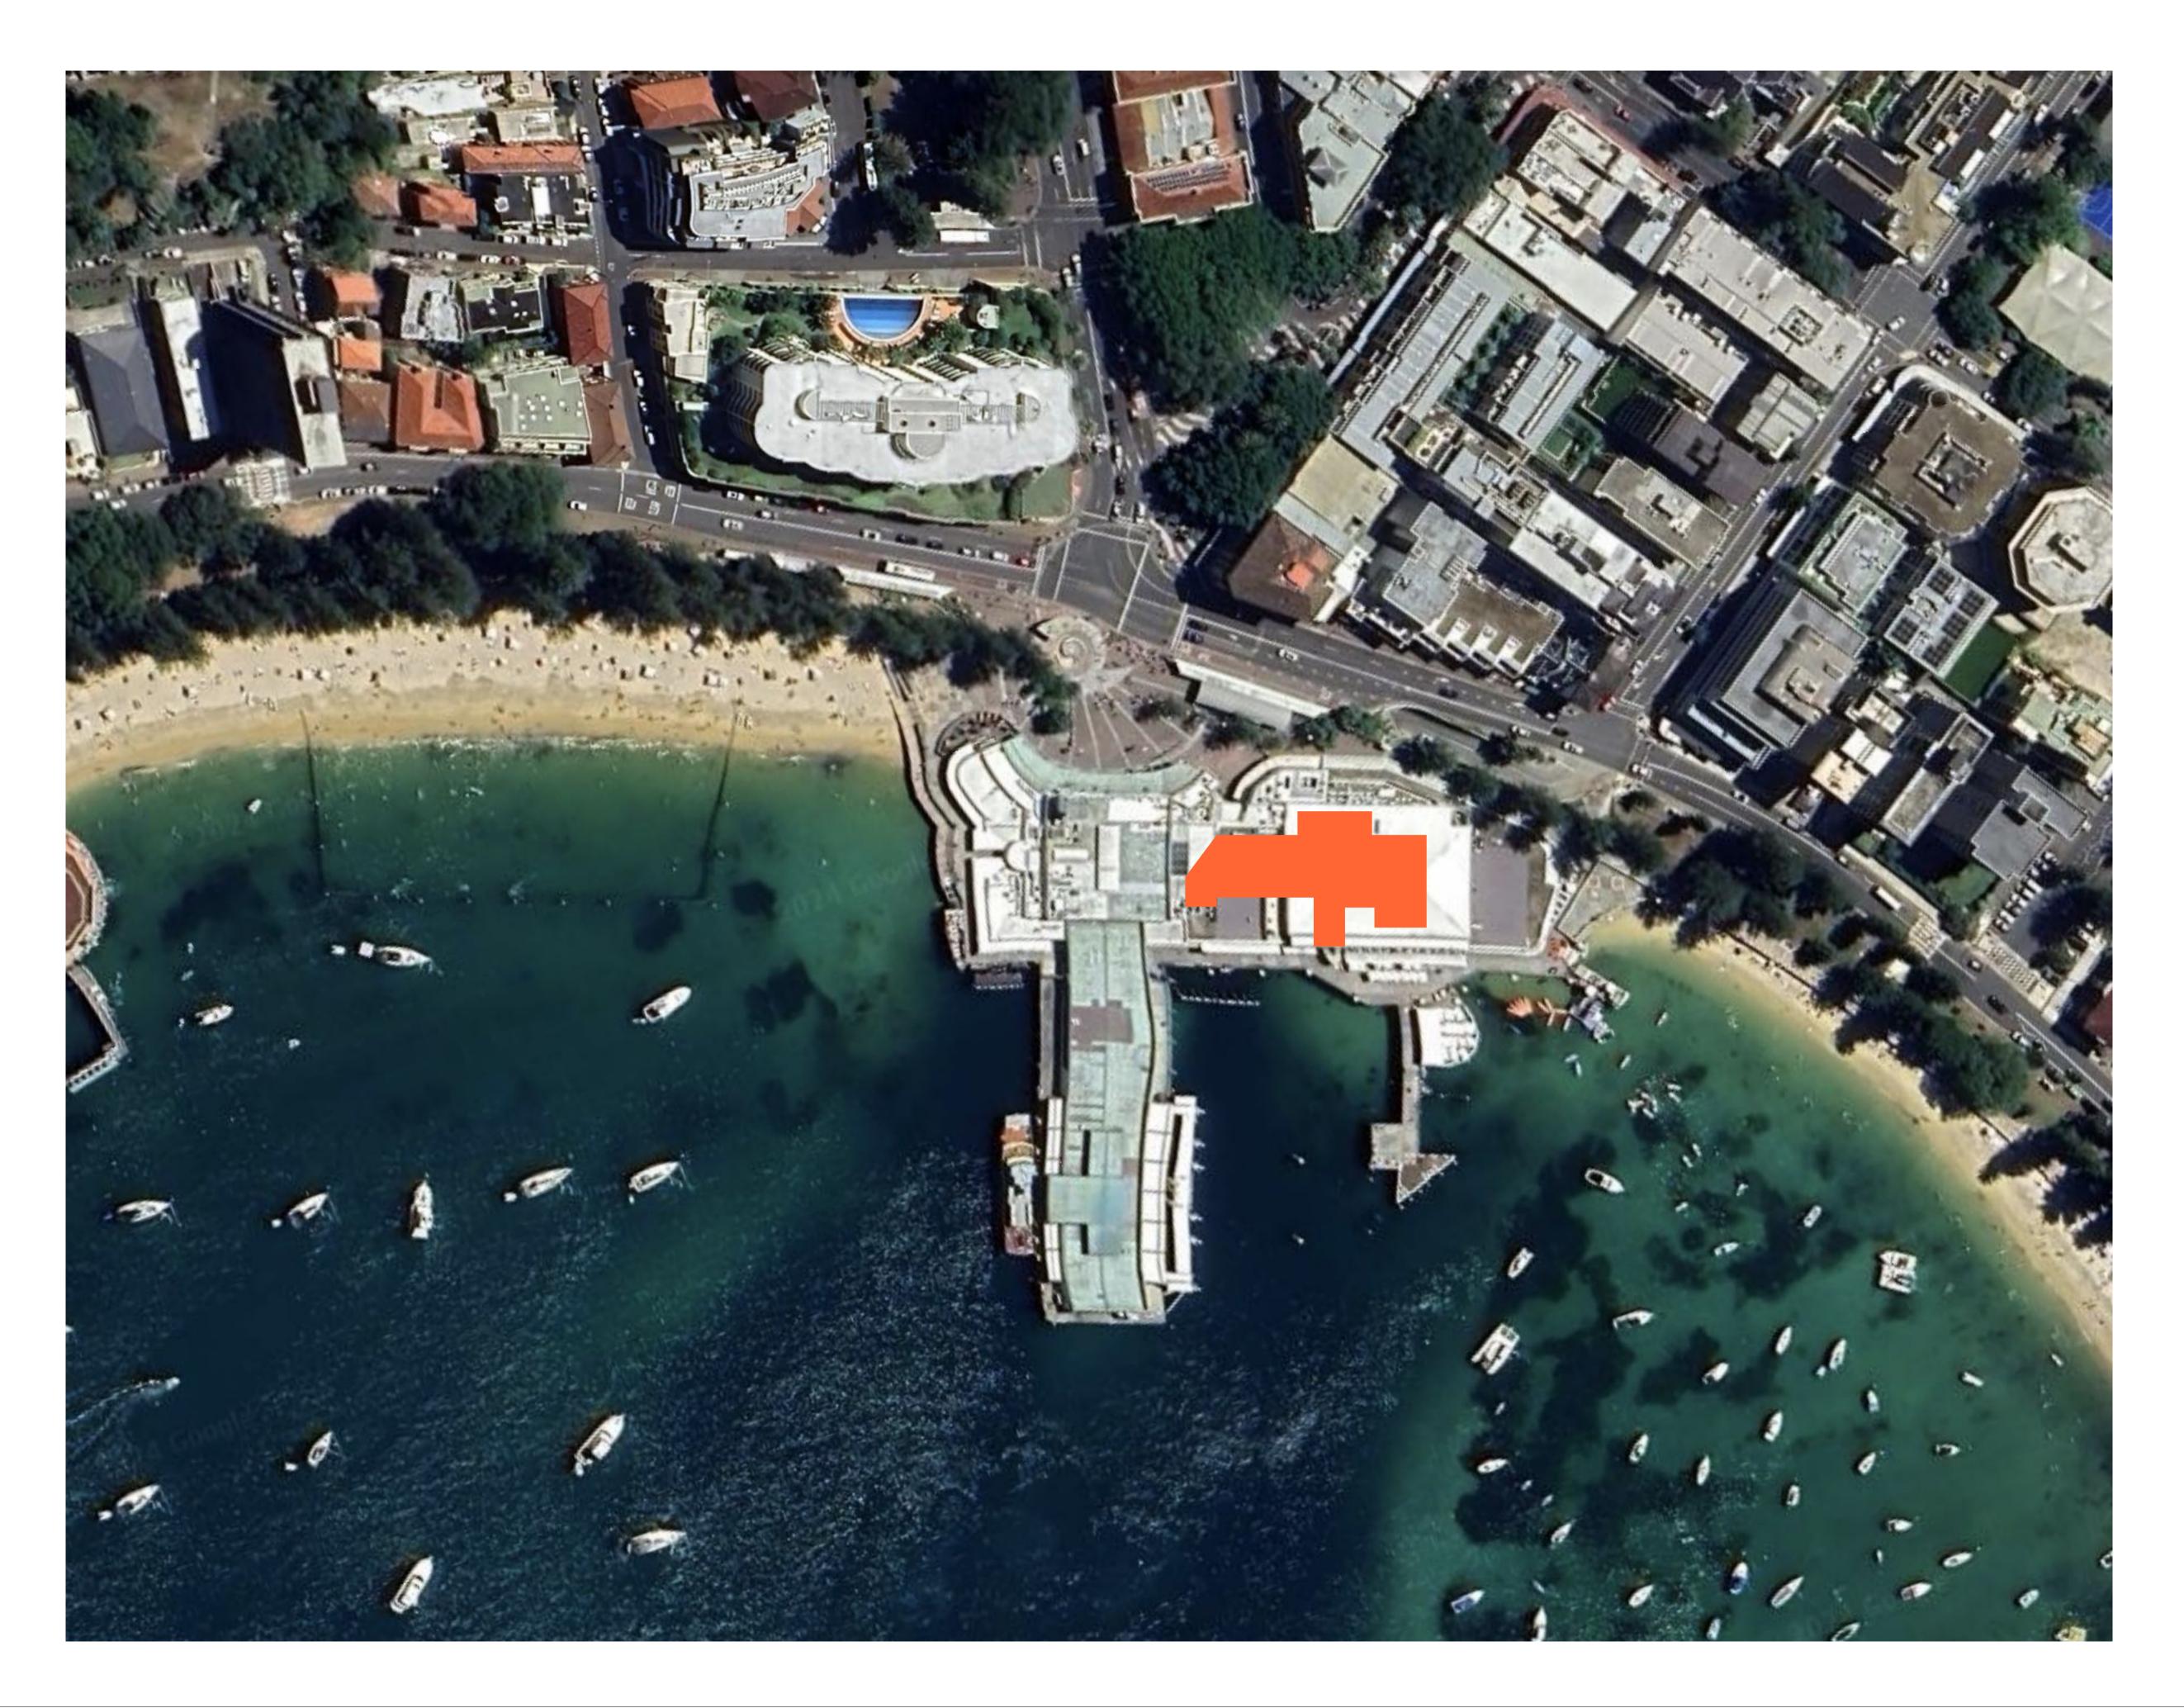

LEGEND

| PROJECT                                    |  |
|--------------------------------------------|--|
| PROPOSED PUB + MICRO BREWERY @ MANLY WHARF |  |
| ALTERATIONS TO EXISTING RETAIL TENANCY     |  |

| PROJECT NO. | DATE     | SCALE @A1 | DRAWING   |
|-------------|----------|-----------|-----------|
| 23:92       | 15.04.24 | NTS       | SITE PLAN |

| REV | 0 |
|-----|---|
| А   | 1 |
| В   | C |
| С   | 2 |