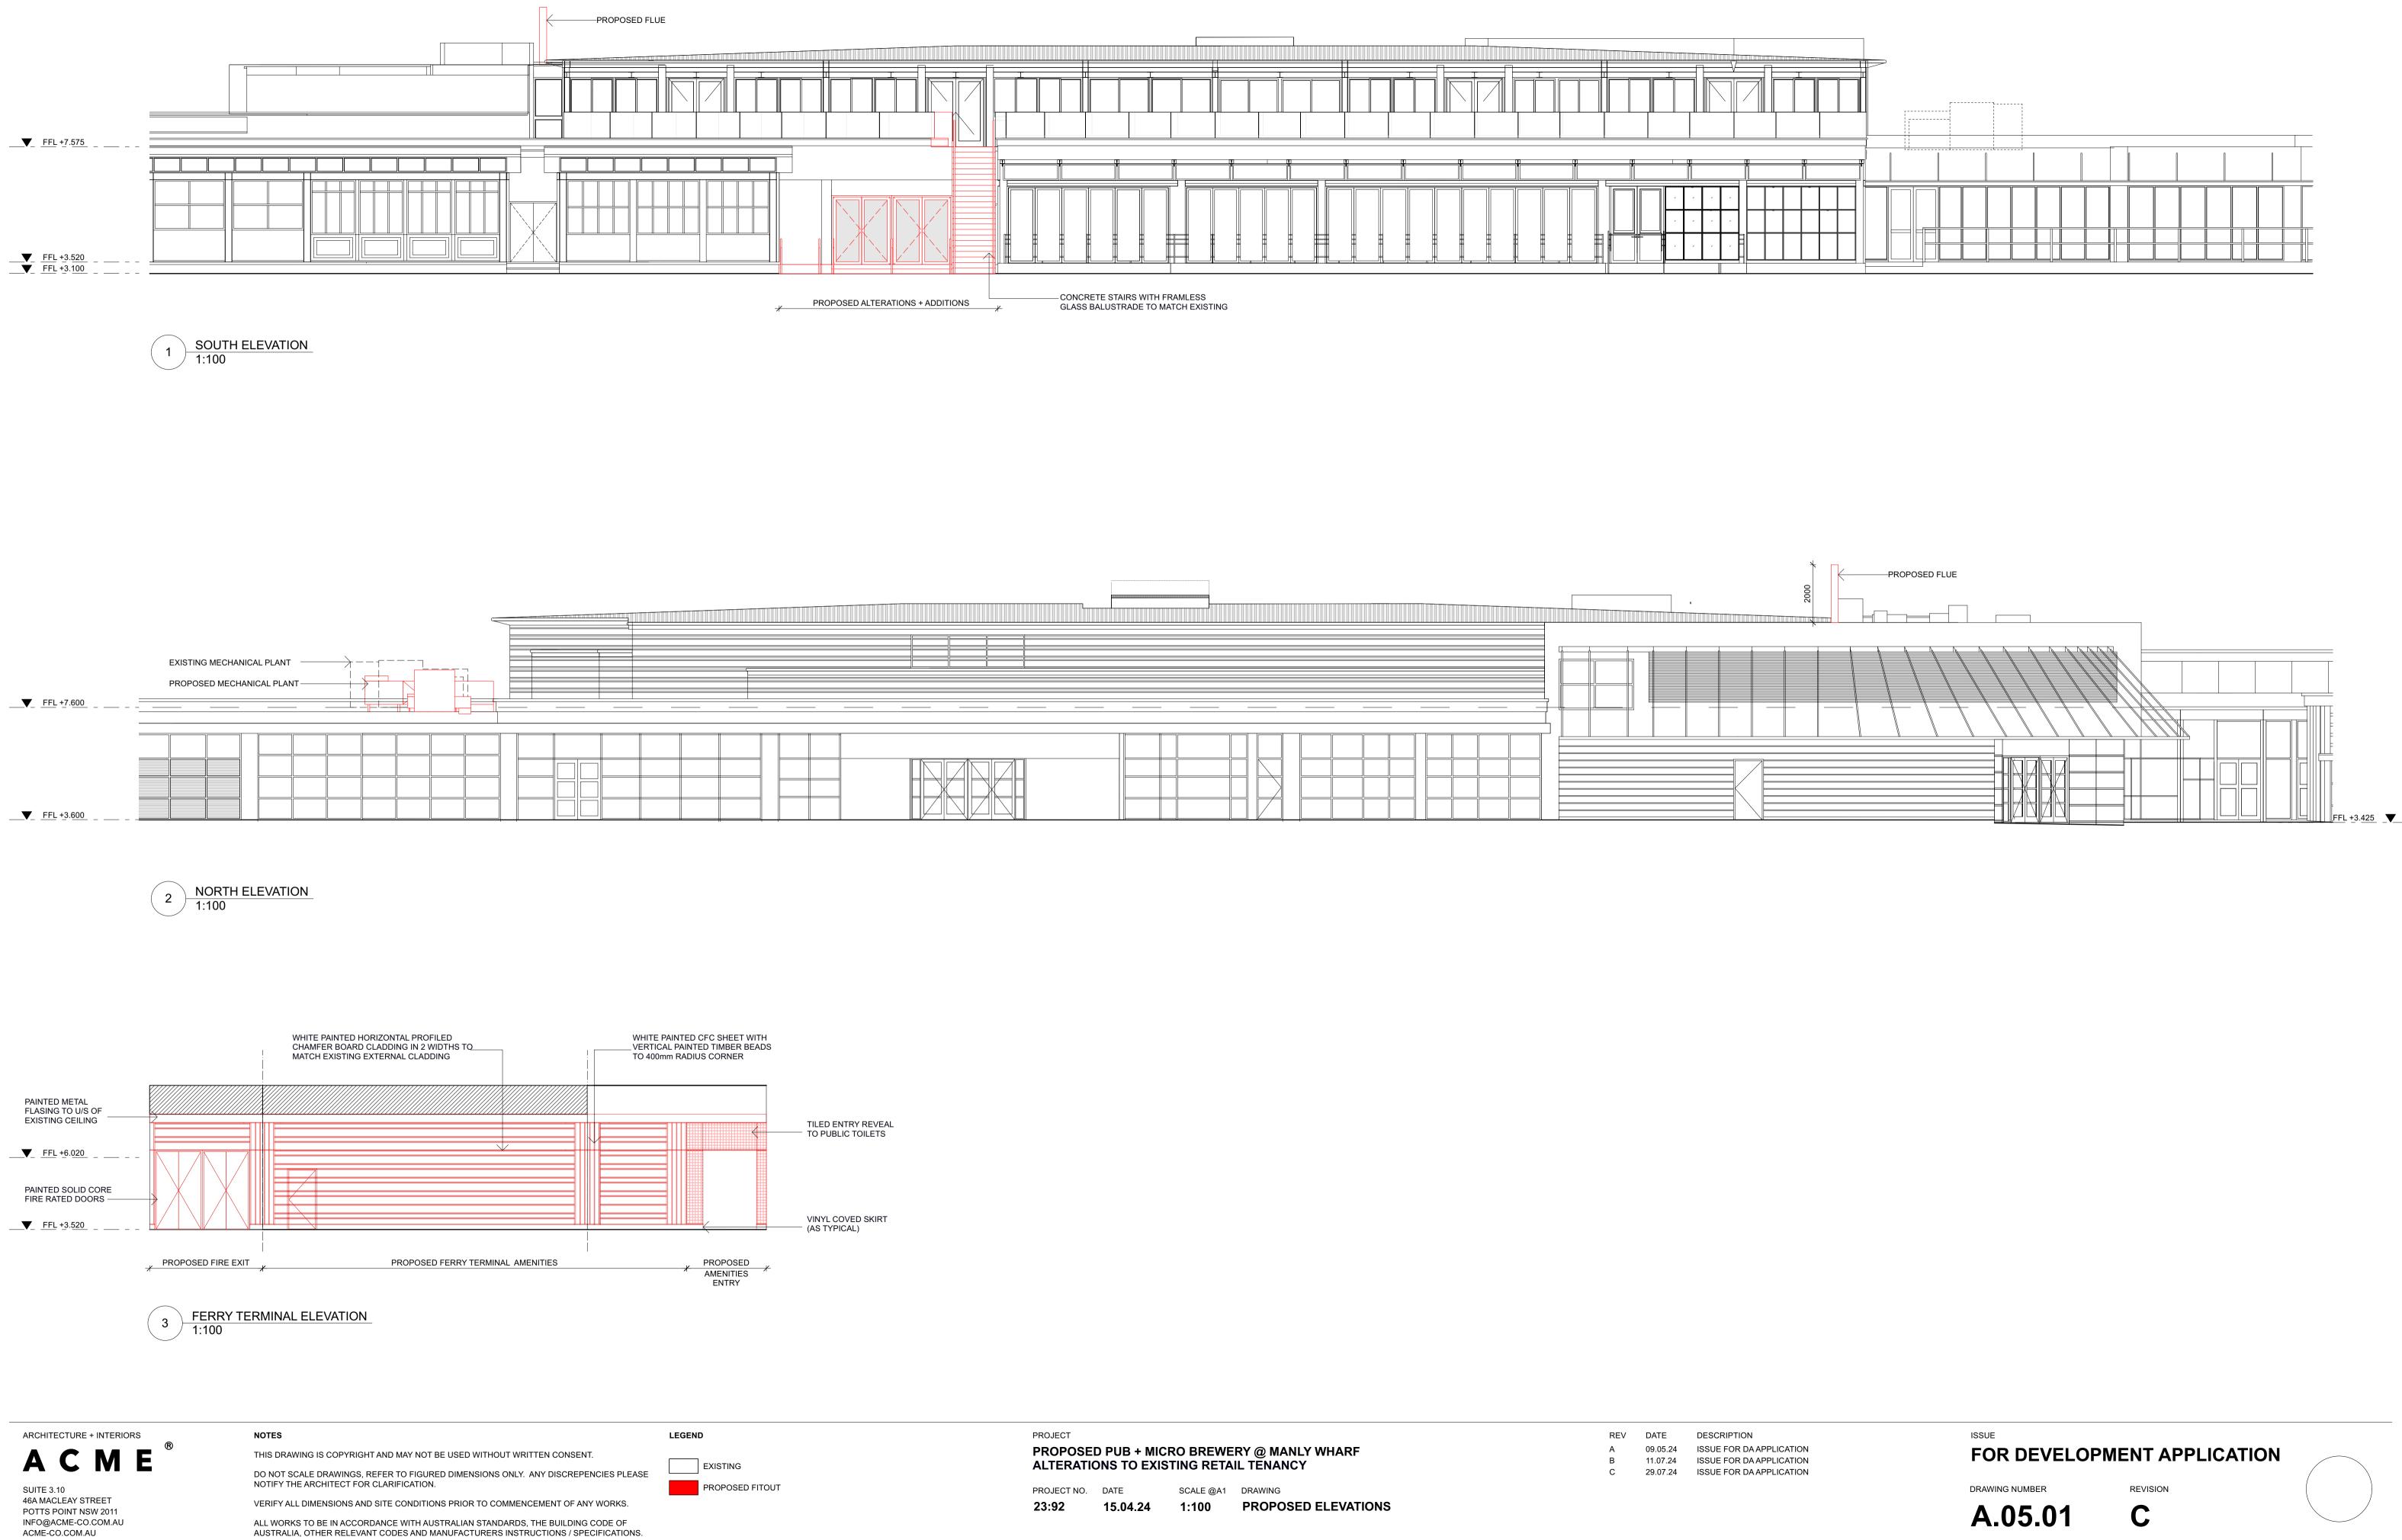

LEGEND

PROPOSED ALTERATIONS + ADDITIONS

VERIFY ALL DIMENSIONS AND SITE CONDITIONS PRIOR TO COMMENCEMENT OF ANY WORKS. ALL WORKS TO BE IN ACCORDANCE WITH AUSTRALIAN STANDARDS, THE BUILDING CODE OF AUSTRALIA, OTHER RELEVANT CODES AND MANUFACTURERS INSTRUCTIONS / SPECIFICATIONS.

| PROJECT     |          |           |                                              | REV | DATE     | DESCRIPTION              |
|-------------|----------|-----------|----------------------------------------------|-----|----------|--------------------------|
| PROPOSE     |          |           | RY @ MANLY WHARF                             | А   | 09.05.24 | ISSUE FOR DA APPLICATION |
|             |          |           |                                              | В   | 11.07.24 | ISSUE FOR DA APPLICATION |
| ALIERAIN    |          |           |                                              | С   | 22.07.24 | ISSUE FOR DA APPLICATION |
|             |          |           |                                              | D   | 23.07.24 | ISSUE FOR DA APPLICATION |
| PROJECT NO. | DATE     | SCALE @A1 | DRAWING                                      | Е   | 29.07.24 | ISSUE FOR DA APPLICATION |
| 23:92       | 15.04.24 | 1:150     | PROPOSED PLAN: GROUND FLOOR GROSS FLOOR AREA |     |          |                          |
|             |          |           |                                              |     |          |                          |

DATE DESCRIPTION 09.05.24 ISSUE FOR DA APPLICATION 11.07.24 ISSUE FOR DA APPLICATION 29.07.24 ISSUE FOR DA APPLICATION

**NEW STAIR AT PUB + MICRO BREWERY ENTRY** CONCRETE STAIR RENDERED AND PAINTED WHITE AND FRAMLESS GLASS BALUSTRADE TO MATCH EXISTING

LEGEND

**NEW PUBLIC TOILETS WALL - FERRY TERMINAL SIDE** WHITE PAINTED HORIZONTAL PROFILED CHAMFER BOARD CLADDING IN 2 WIDTHS TO MATCH EXISTING EXTERNAL CLADDING

### NEW PUBLIC TOILETS WALL - FERRY TERMINAL SIDE TILED ENTRY REVEAL TO PUBLIC TOILETS

NEW STAIR AT PUB + MICRO BREWERY ENTRY CONCRETE STAIR RENDERED AND PAINTED WHITE TO MATCH EXISTING

NEW PUBLIC TOILETS WALL - FERRY TERMINAL SIDE PAINTED METAL FLASING TO U/S OF EXISTING CEILING