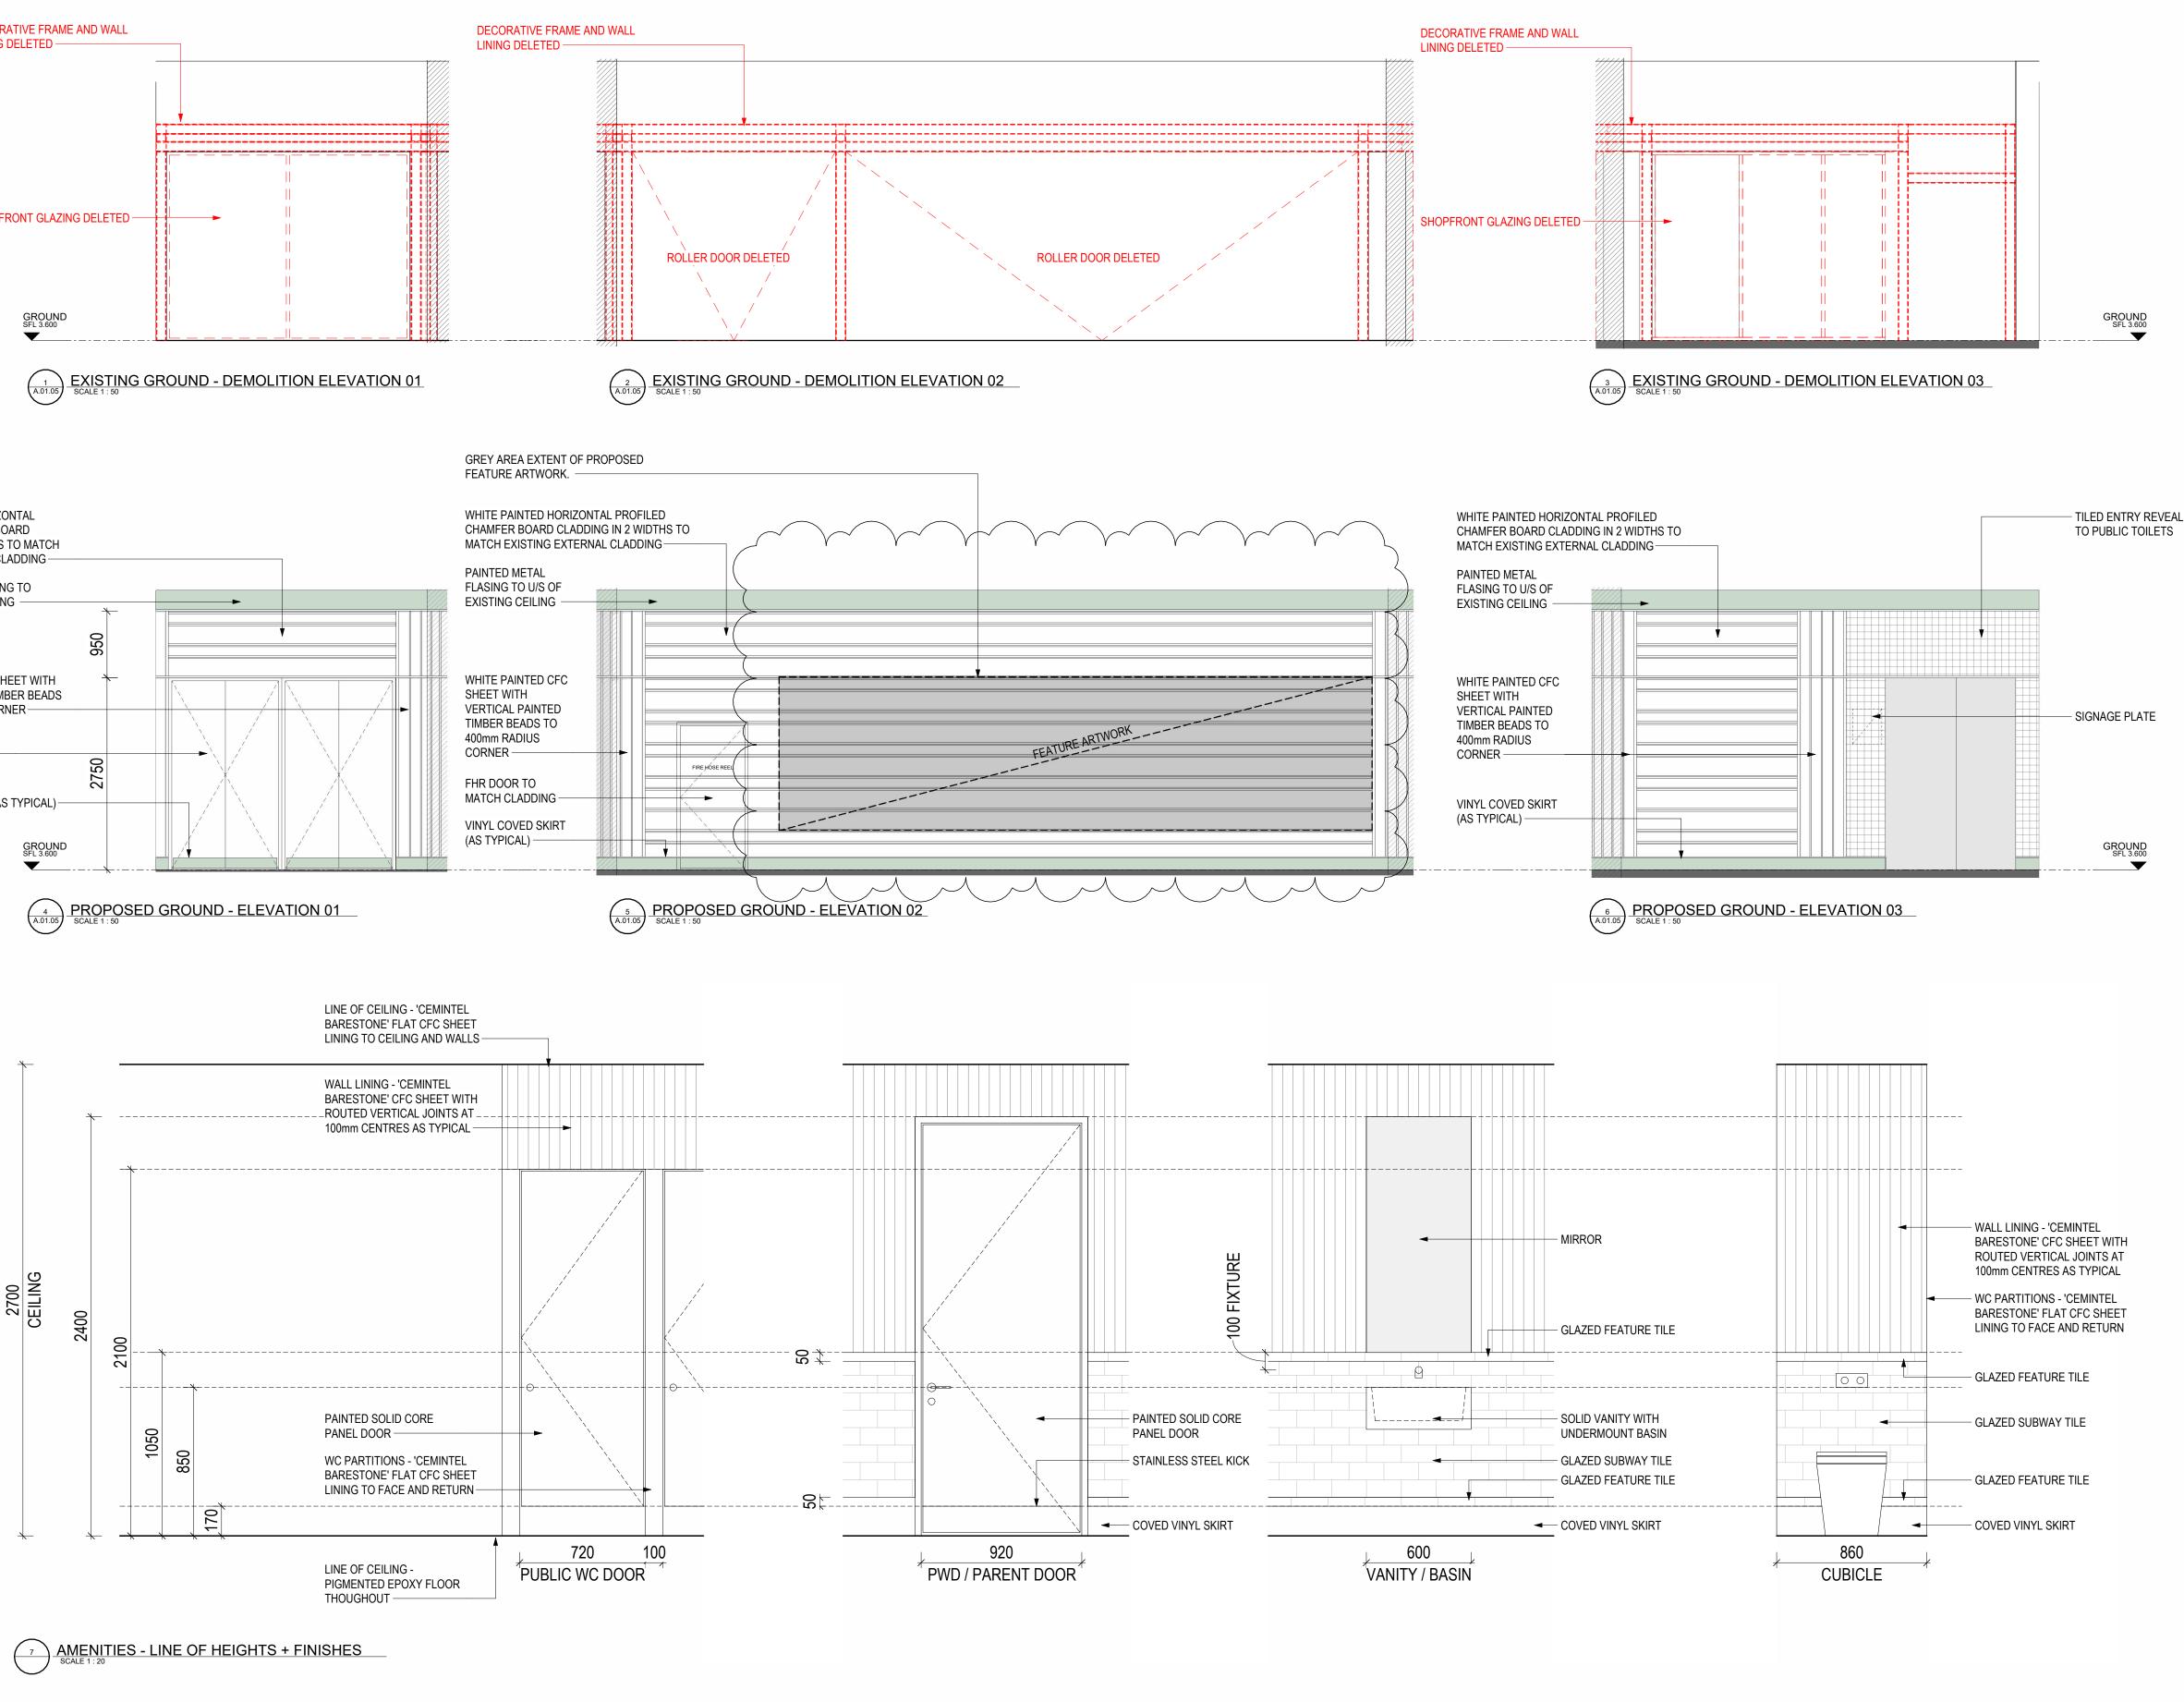

DEMOLITION + PROPOSED EXTERNAL ELEVATION

SCALE: @ A1 As indicated DATE: 05.07.24

DWG No:

PROJECT No: 2307 DRAWN BY: Author

REV

2

LITTLE BOAT PROJECTS

A.01.06

LEGEND

**NEW PUBLIC TOILETS WALL - FERRY TERMINAL SIDE** WHITE PAINTED HORIZONTAL PROFILED CHAMFER BOARD CLADDING IN 2 WIDTHS TO MATCH EXISTING EXTERNAL CLADDING

### NEW PUBLIC TOILETS WALL - FERRY TERMINAL SIDE TILED ENTRY REVEAL TO PUBLIC TOILETS

NEW STAIR AT PUB + MICRO BREWERY ENTRY CONCRETE STAIR RENDERED AND PAINTED WHITE TO MATCH EXISTING

NEW PUBLIC TOILETS WALL - FERRY TERMINAL SIDE PAINTED METAL FLASING TO U/S OF EXISTING CEILING

A.18.01

FOYER / AIRLOCK RECYCLED TIMBER WALL, FLOORS + CEILING

# FLOORING POLISHED CONCRETE FINISH

**BARS** TIMBER + SOFT AGED ZINC

AMENITIES WALL TILE