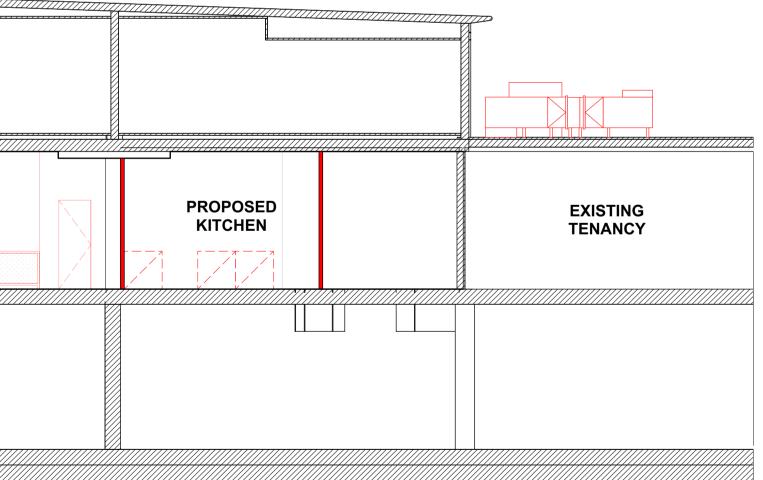

| /////////////////////////////////////// |                     | ۶ <u></u>        | A                         |
|-----------------------------------------|---------------------|------------------|---------------------------|
|                                         | EXISTING<br>TENANCY |                  | EXISTING<br>TENANCY       |
| PROPOSED<br>PUB                         |                     |                  | PROPOSED<br>MIRCO BREWERY |
|                                         |                     | EXISTING CARPARK |                           |