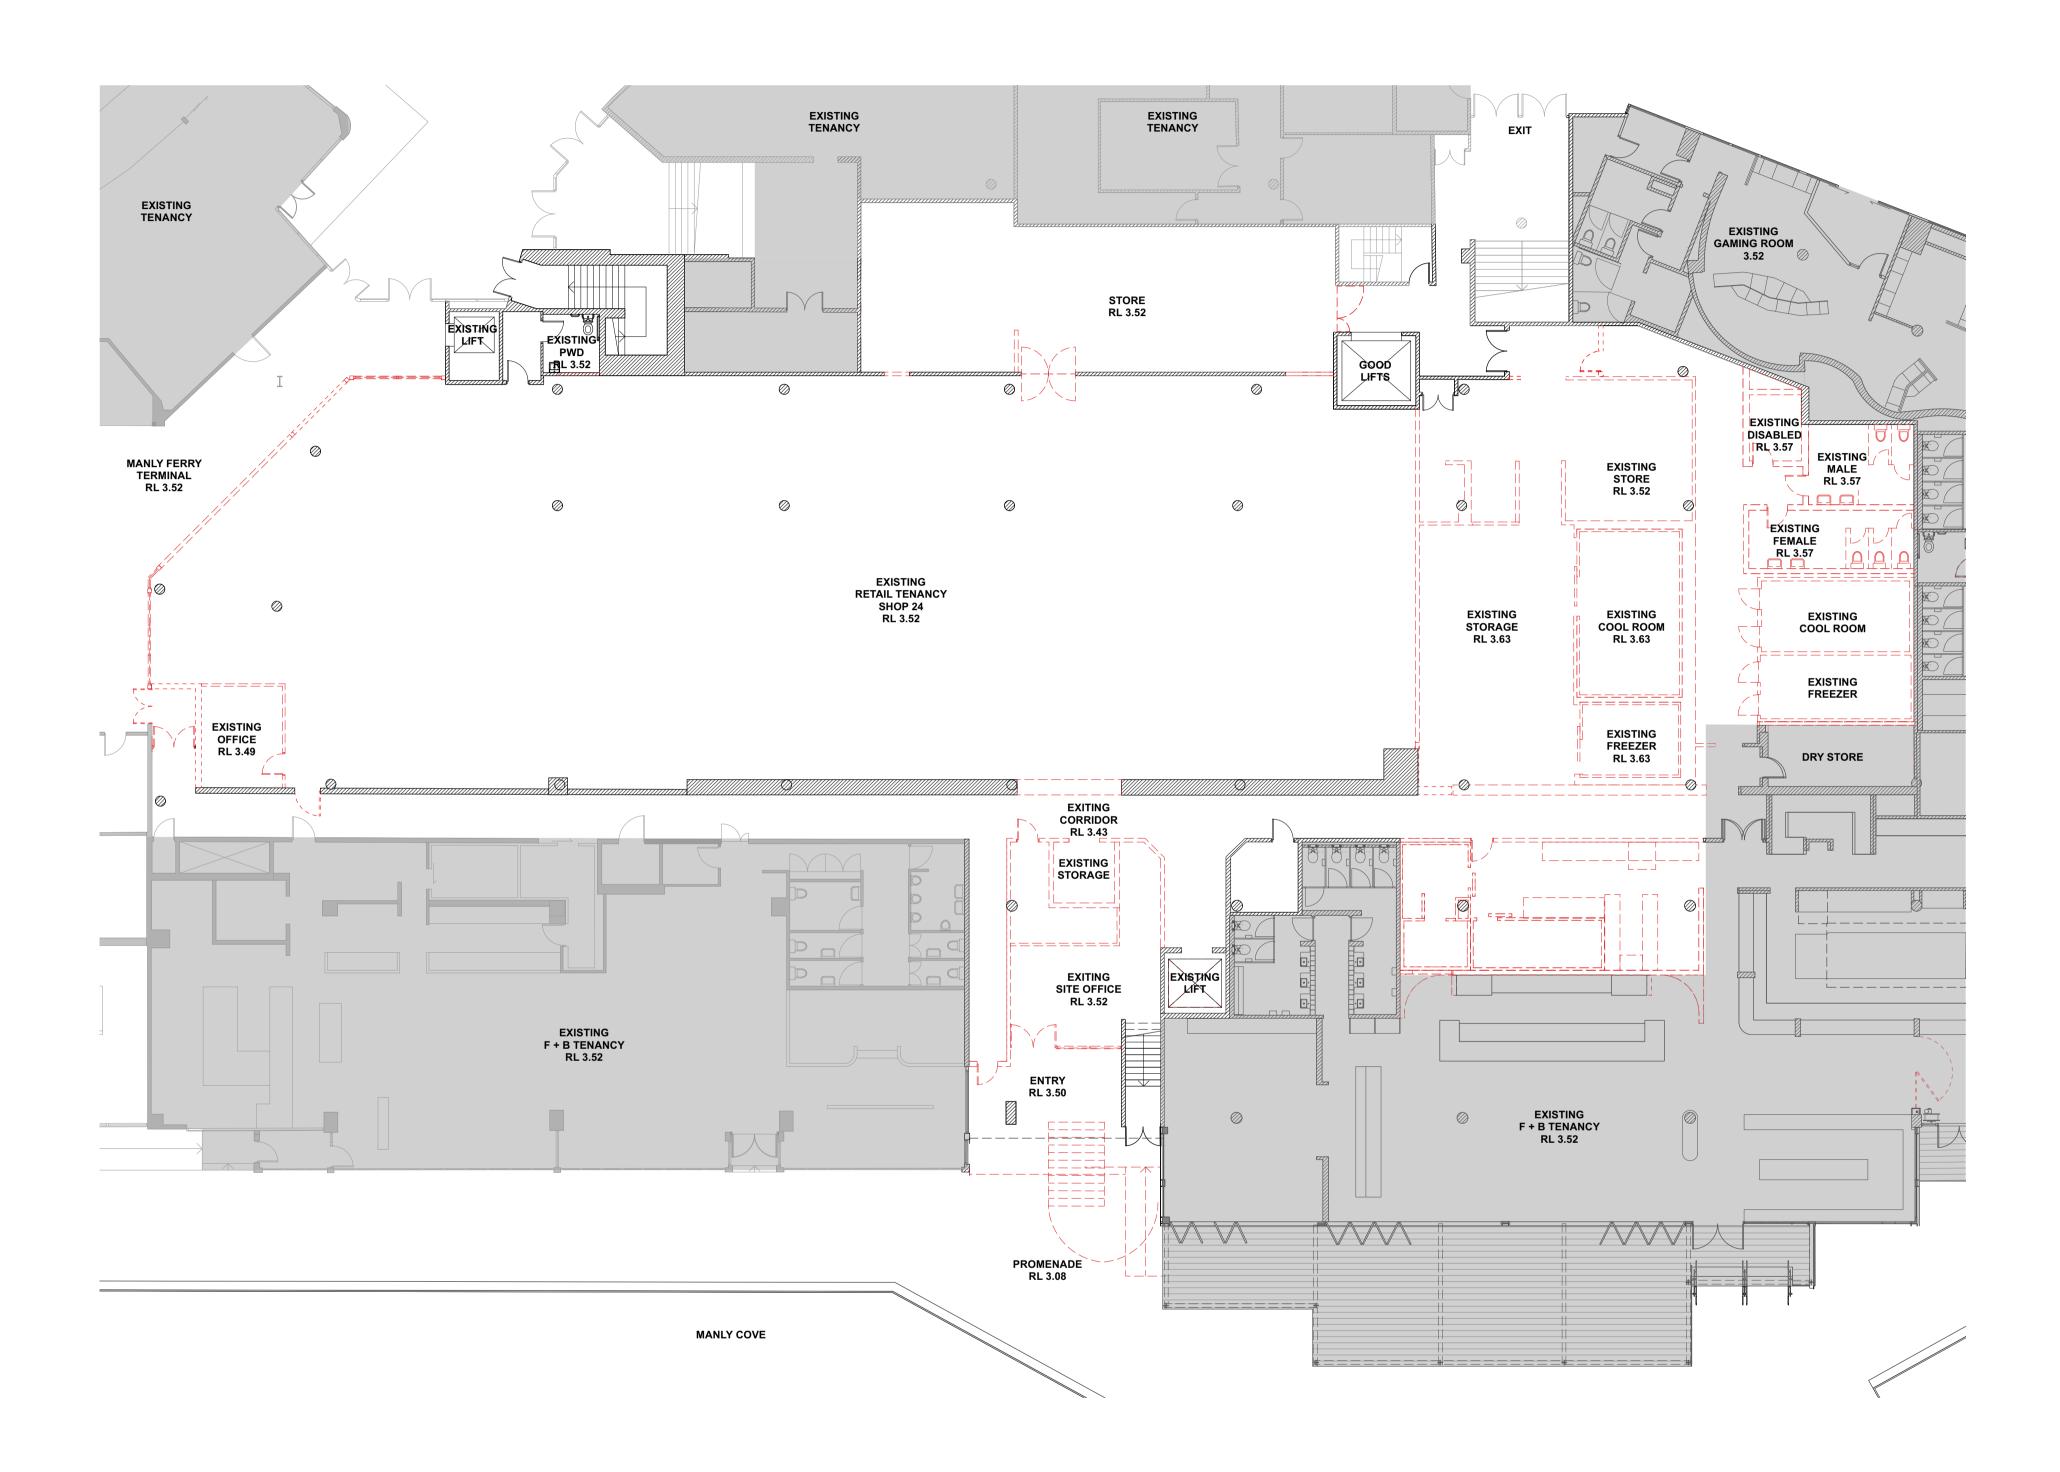

| PROJECT     |          |           |                                              | REV | DATE     | DESCRIPTION              |
|-------------|----------|-----------|----------------------------------------------|-----|----------|--------------------------|
| PROPOSE     |          |           | RY @ MANLY WHARF                             | А   | 09.05.24 | ISSUE FOR DA APPLICATION |
|             |          |           |                                              | В   | 11.07.24 | ISSUE FOR DA APPLICATION |
| ALIERAIN    |          |           |                                              | С   | 22.07.24 | ISSUE FOR DA APPLICATION |
|             |          |           |                                              | D   | 23.07.24 | ISSUE FOR DA APPLICATION |
| PROJECT NO. | DATE     | SCALE @A1 | DRAWING                                      | Е   | 29.07.24 | ISSUE FOR DA APPLICATION |
| 23:92       | 15.04.24 | 1:150     | PROPOSED PLAN: GROUND FLOOR GROSS FLOOR AREA |     |          |                          |
|             |          |           |                                              |     |          |                          |