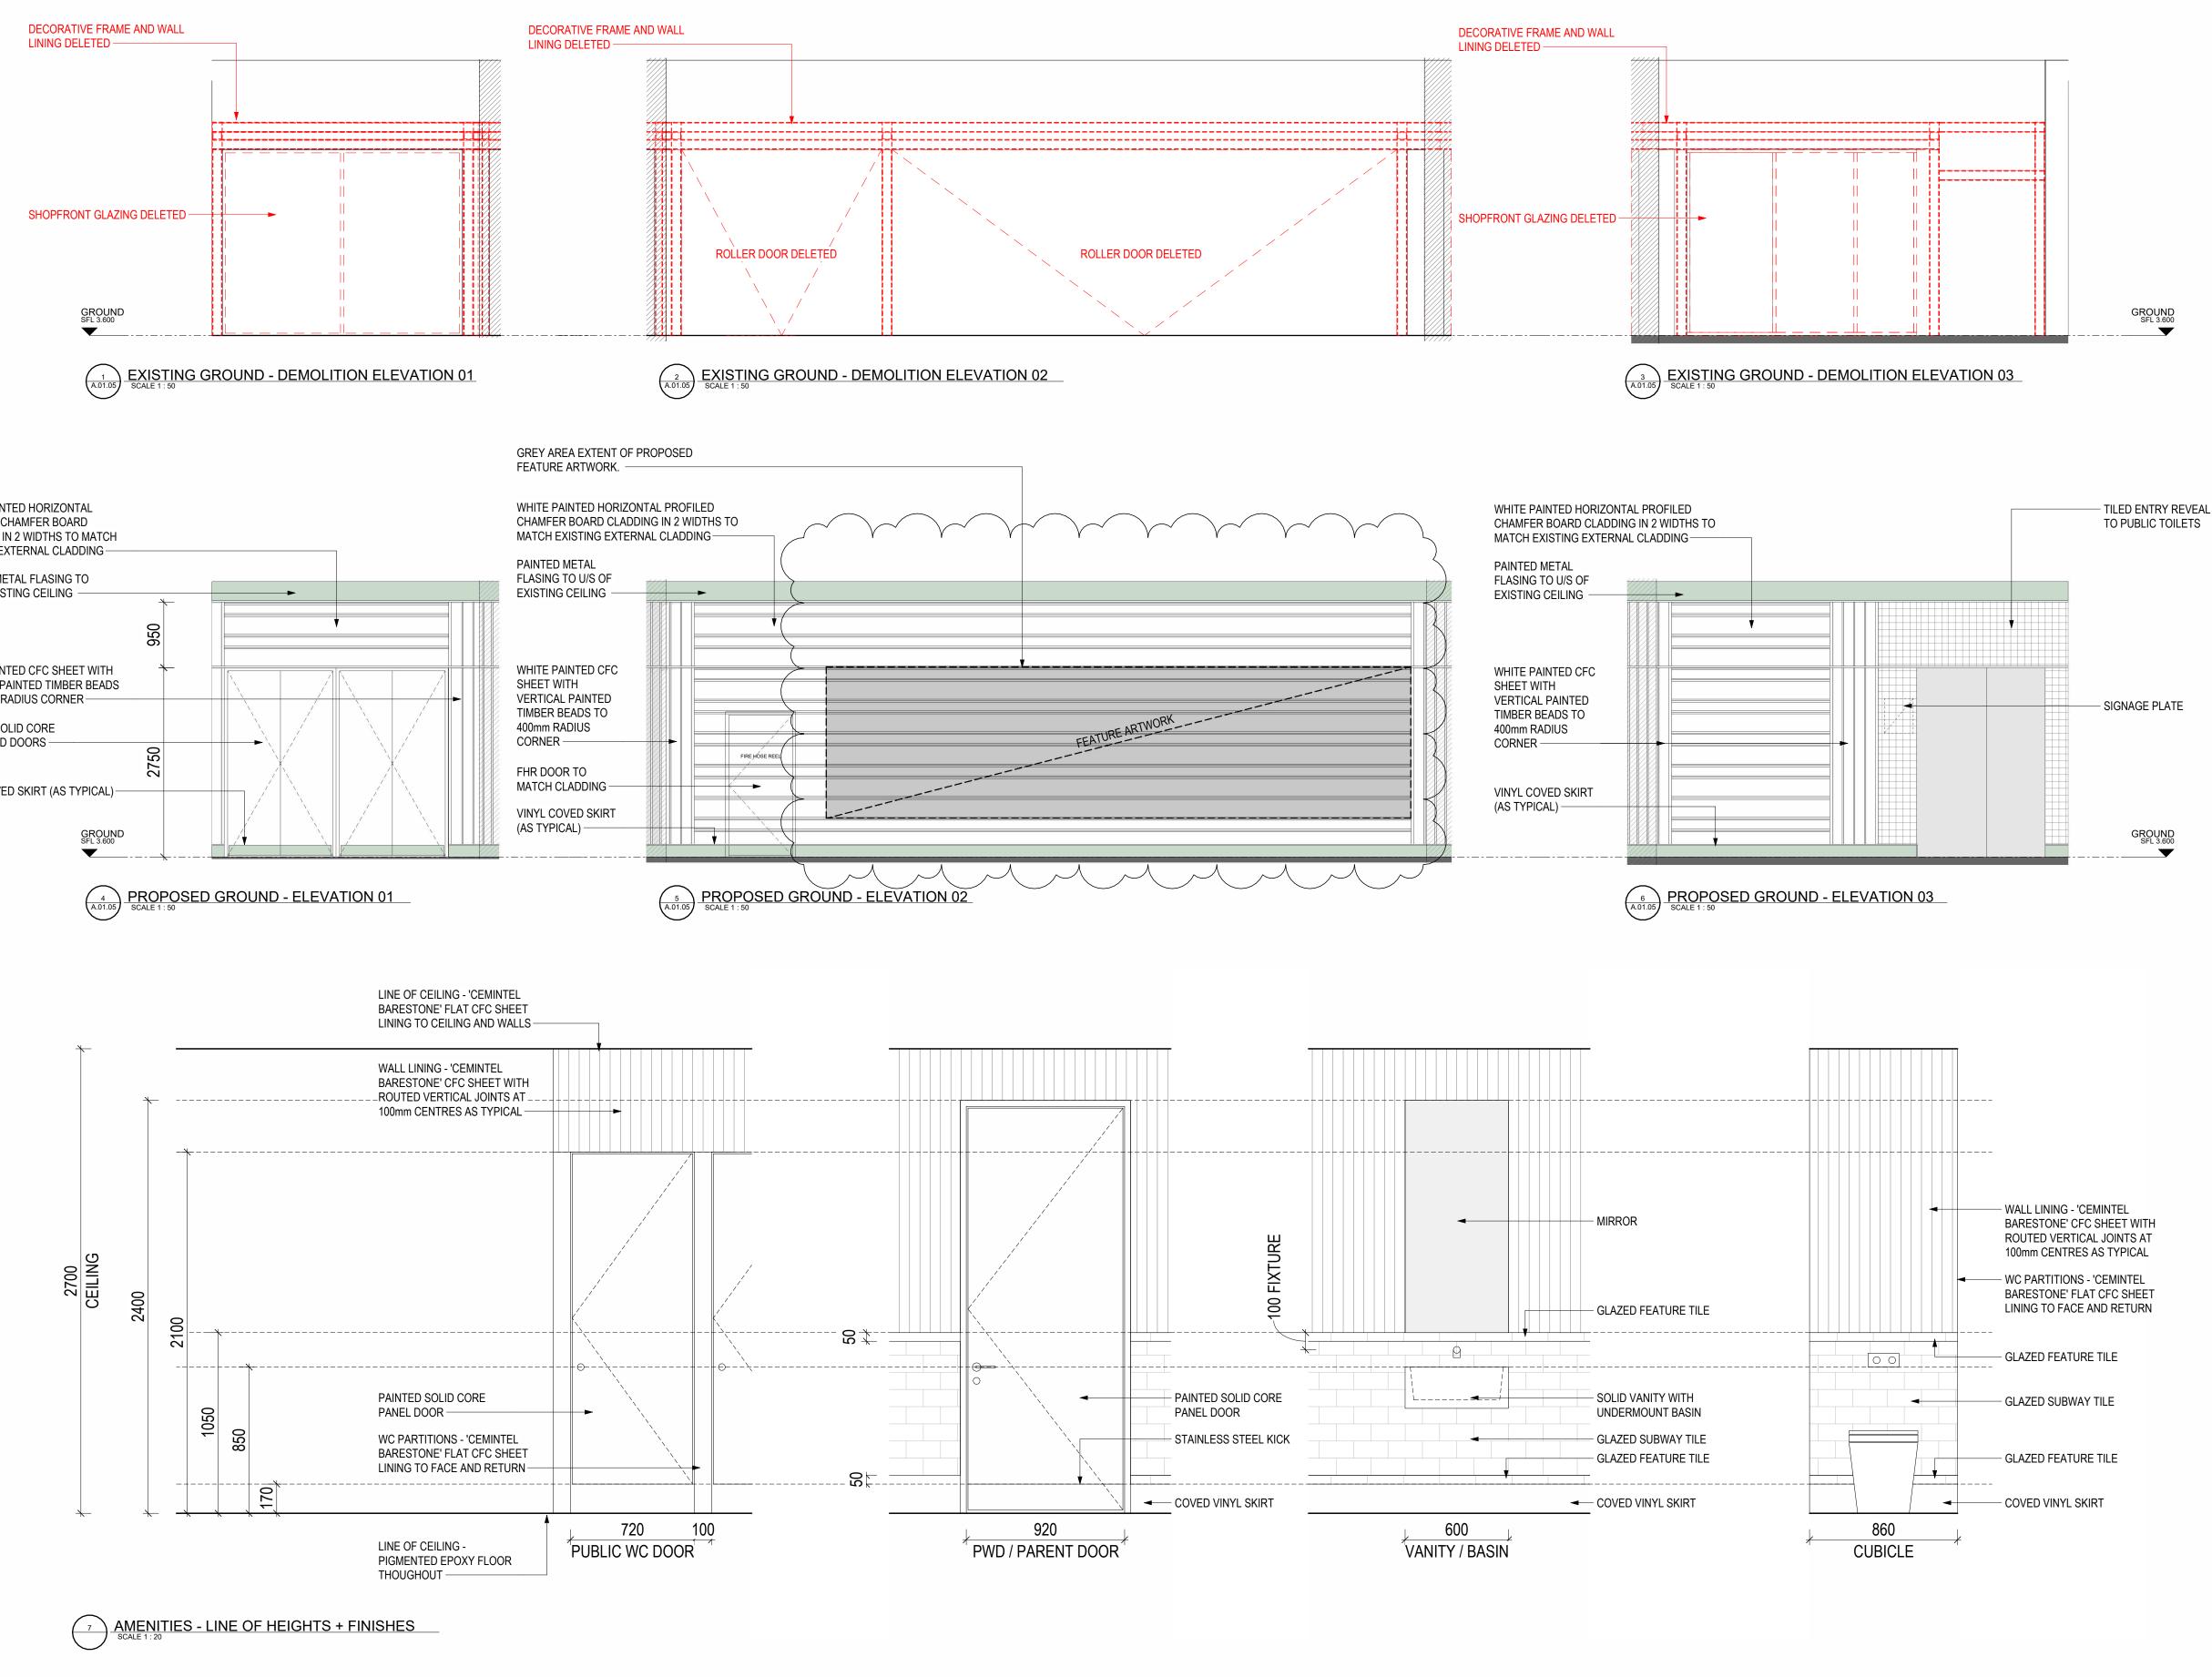

LEGEND

**NEW PUBLIC TOILETS WALL - FERRY TERMINAL SIDE** WHITE PAINTED HORIZONTAL PROFILED CHAMFER BOARD CLADDING IN 2 WIDTHS TO MATCH EXISTING EXTERNAL CLADDING

### NEW PUBLIC TOILETS WALL - FERRY TERMINAL SIDE TILED ENTRY REVEAL TO PUBLIC TOILETS

NEW STAIR AT PUB + MICRO BREWERY ENTRY CONCRETE STAIR RENDERED AND PAINTED WHITE TO MATCH EXISTING

NEW PUBLIC TOILETS WALL - FERRY TERMINAL SIDE PAINTED METAL FLASING TO U/S OF EXISTING CEILING

# FLOORING POLISHED CONCRETE FINISH

**BARS** TIMBER + SOFT AGED ZINC

AMENITIES WALL TILE