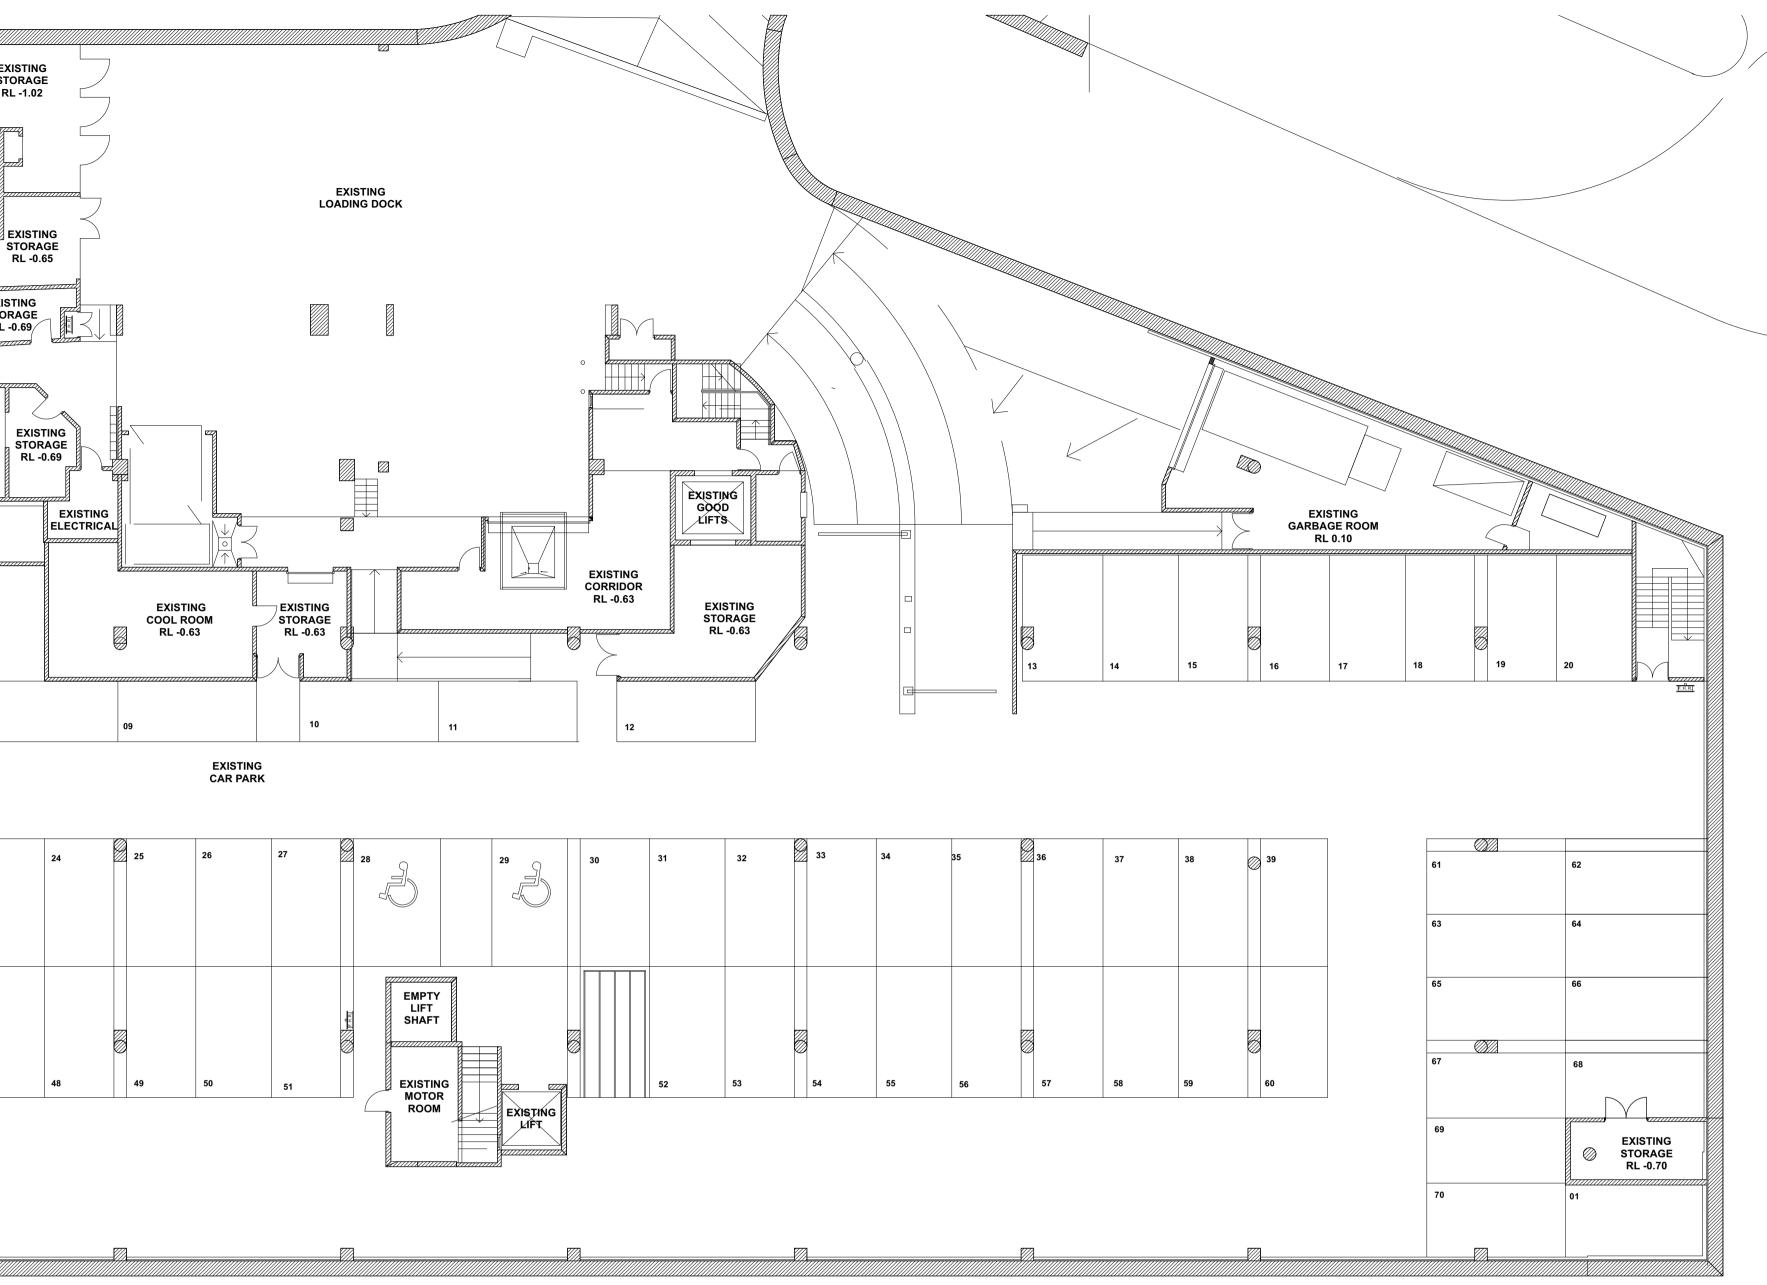

# TE DESCRIPTION

04.24 ISSUE FOR DA APPLICATION .04.24 ISSUE FOR COORDINATION 1.05.24ISSUE FOR COORDINATION0.05.24ISSUE FOR DA APPLICATION E 29.07.24 ISSUE FOR DA APPLICATION

| PROJECT NO. | DATE     | SCALE @A1 | DRAWING                     |
|-------------|----------|-----------|-----------------------------|
| 23:92       | 15.04.24 | 1:150     | EXISTING PLAN: GROUND FLOOR |

ARCHITECTURE + INTERIORS R A C M E

SUITE 3.10 46A MACLEAY STREET POTTS POINT NSW 2011 INFO@ACME-CO.COM.AU ACME-CO.COM.AU NOTES

THIS DRAWING IS COPYRIGHT AND MAY NOT BE USED WITHOUT WRITTEN CONSENT. DO NOT SCALE DRAWINGS, REFER TO FIGURED DIMENSIONS ONLY. ANY DISCREPENCIES PLEASE NOTIFY THE ARCHITECT FOR CLARIFICATION.

LEGEND

EXISTING WALLS

VERIFY ALL DIMENSIONS AND SITE CONDITIONS PRIOR TO COMMENCEMENT OF ANY WORKS. ALL WORKS TO BE IN ACCORDANCE WITH AUSTRALIAN STANDARDS, THE BUILDING CODE OF AUSTRALIA, OTHER RELEVANT CODES AND MANUFACTURERS INSTRUCTIONS / SPECIFICATIONS.