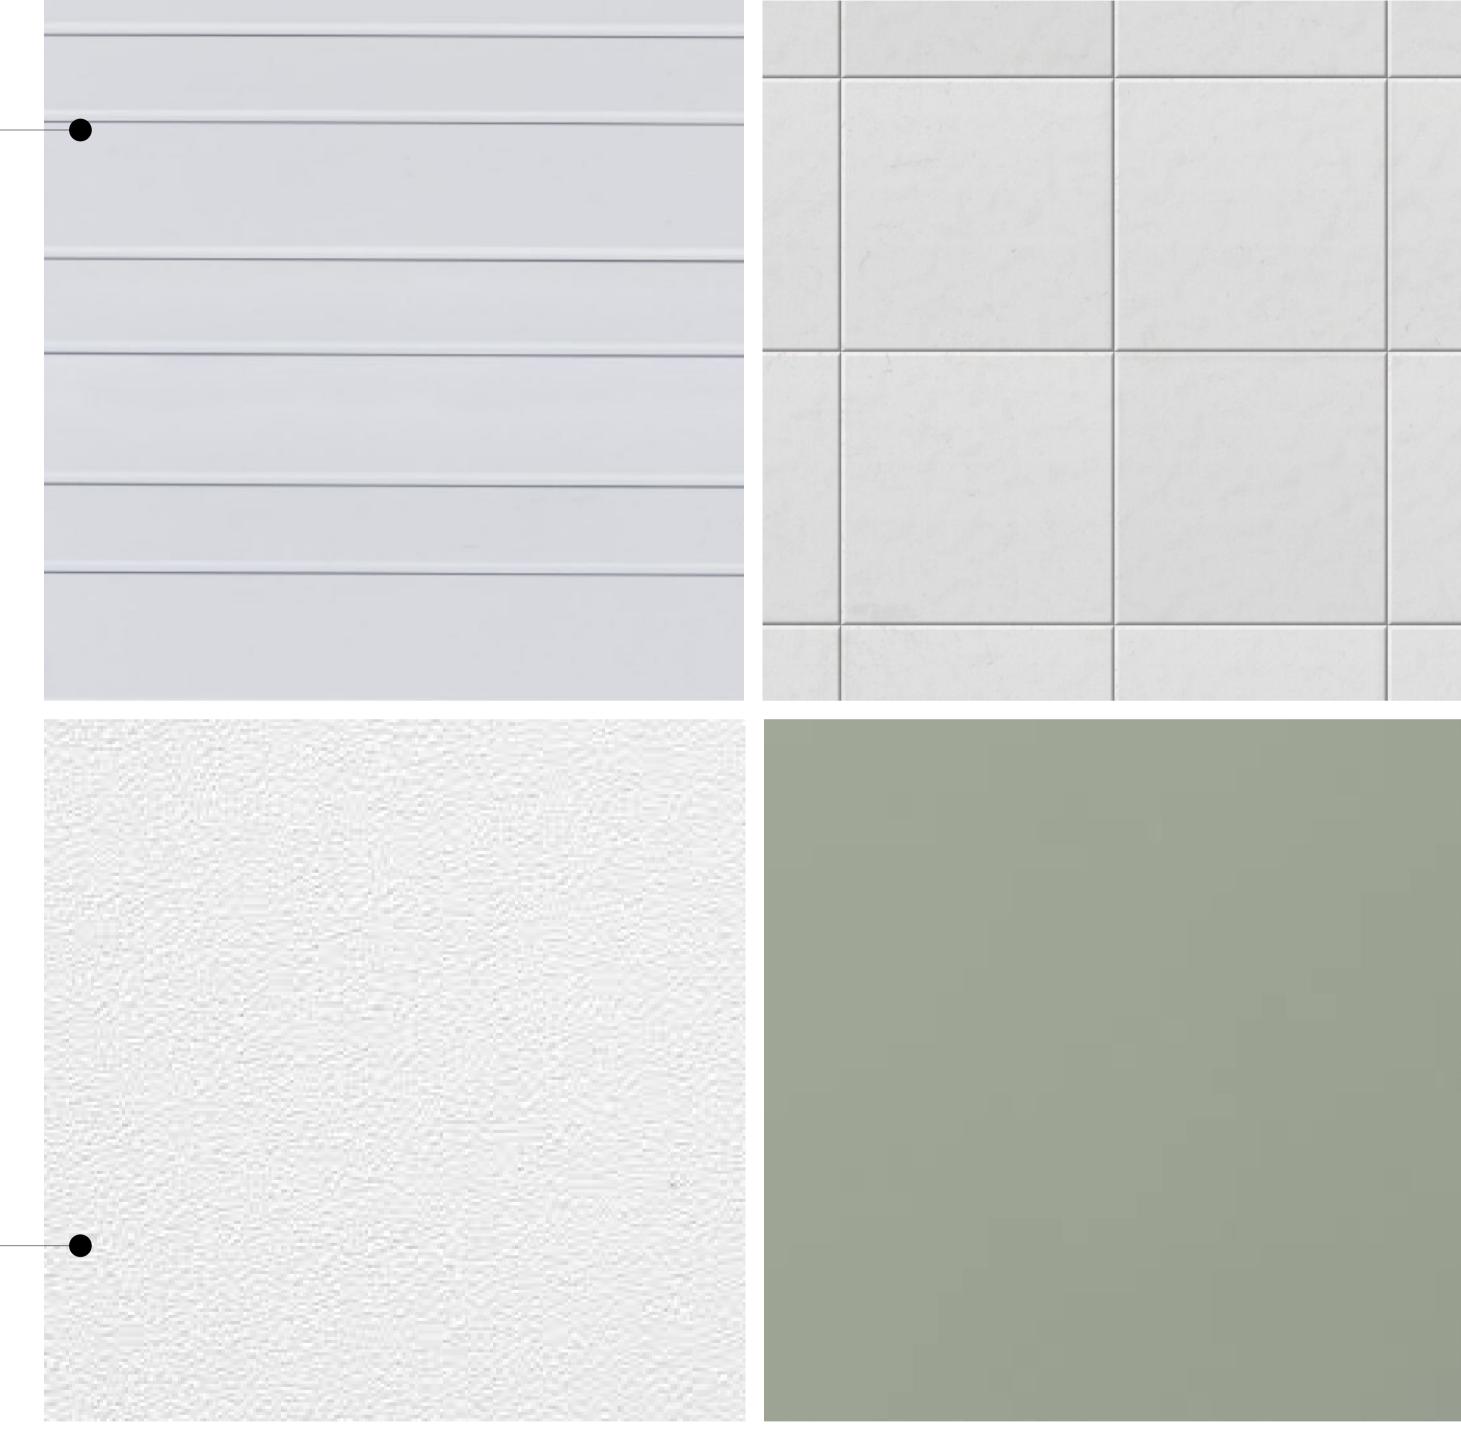

LEGEND

**NEW PUBLIC TOILETS WALL - FERRY TERMINAL SIDE** WHITE PAINTED HORIZONTAL PROFILED CHAMFER BOARD CLADDING IN 2 WIDTHS TO MATCH EXISTING EXTERNAL CLADDING

# FLOORING POLISHED CONCRETE FINISH

**BARS** TIMBER + SOFT AGED ZINC

AMENITIES WALL TILE