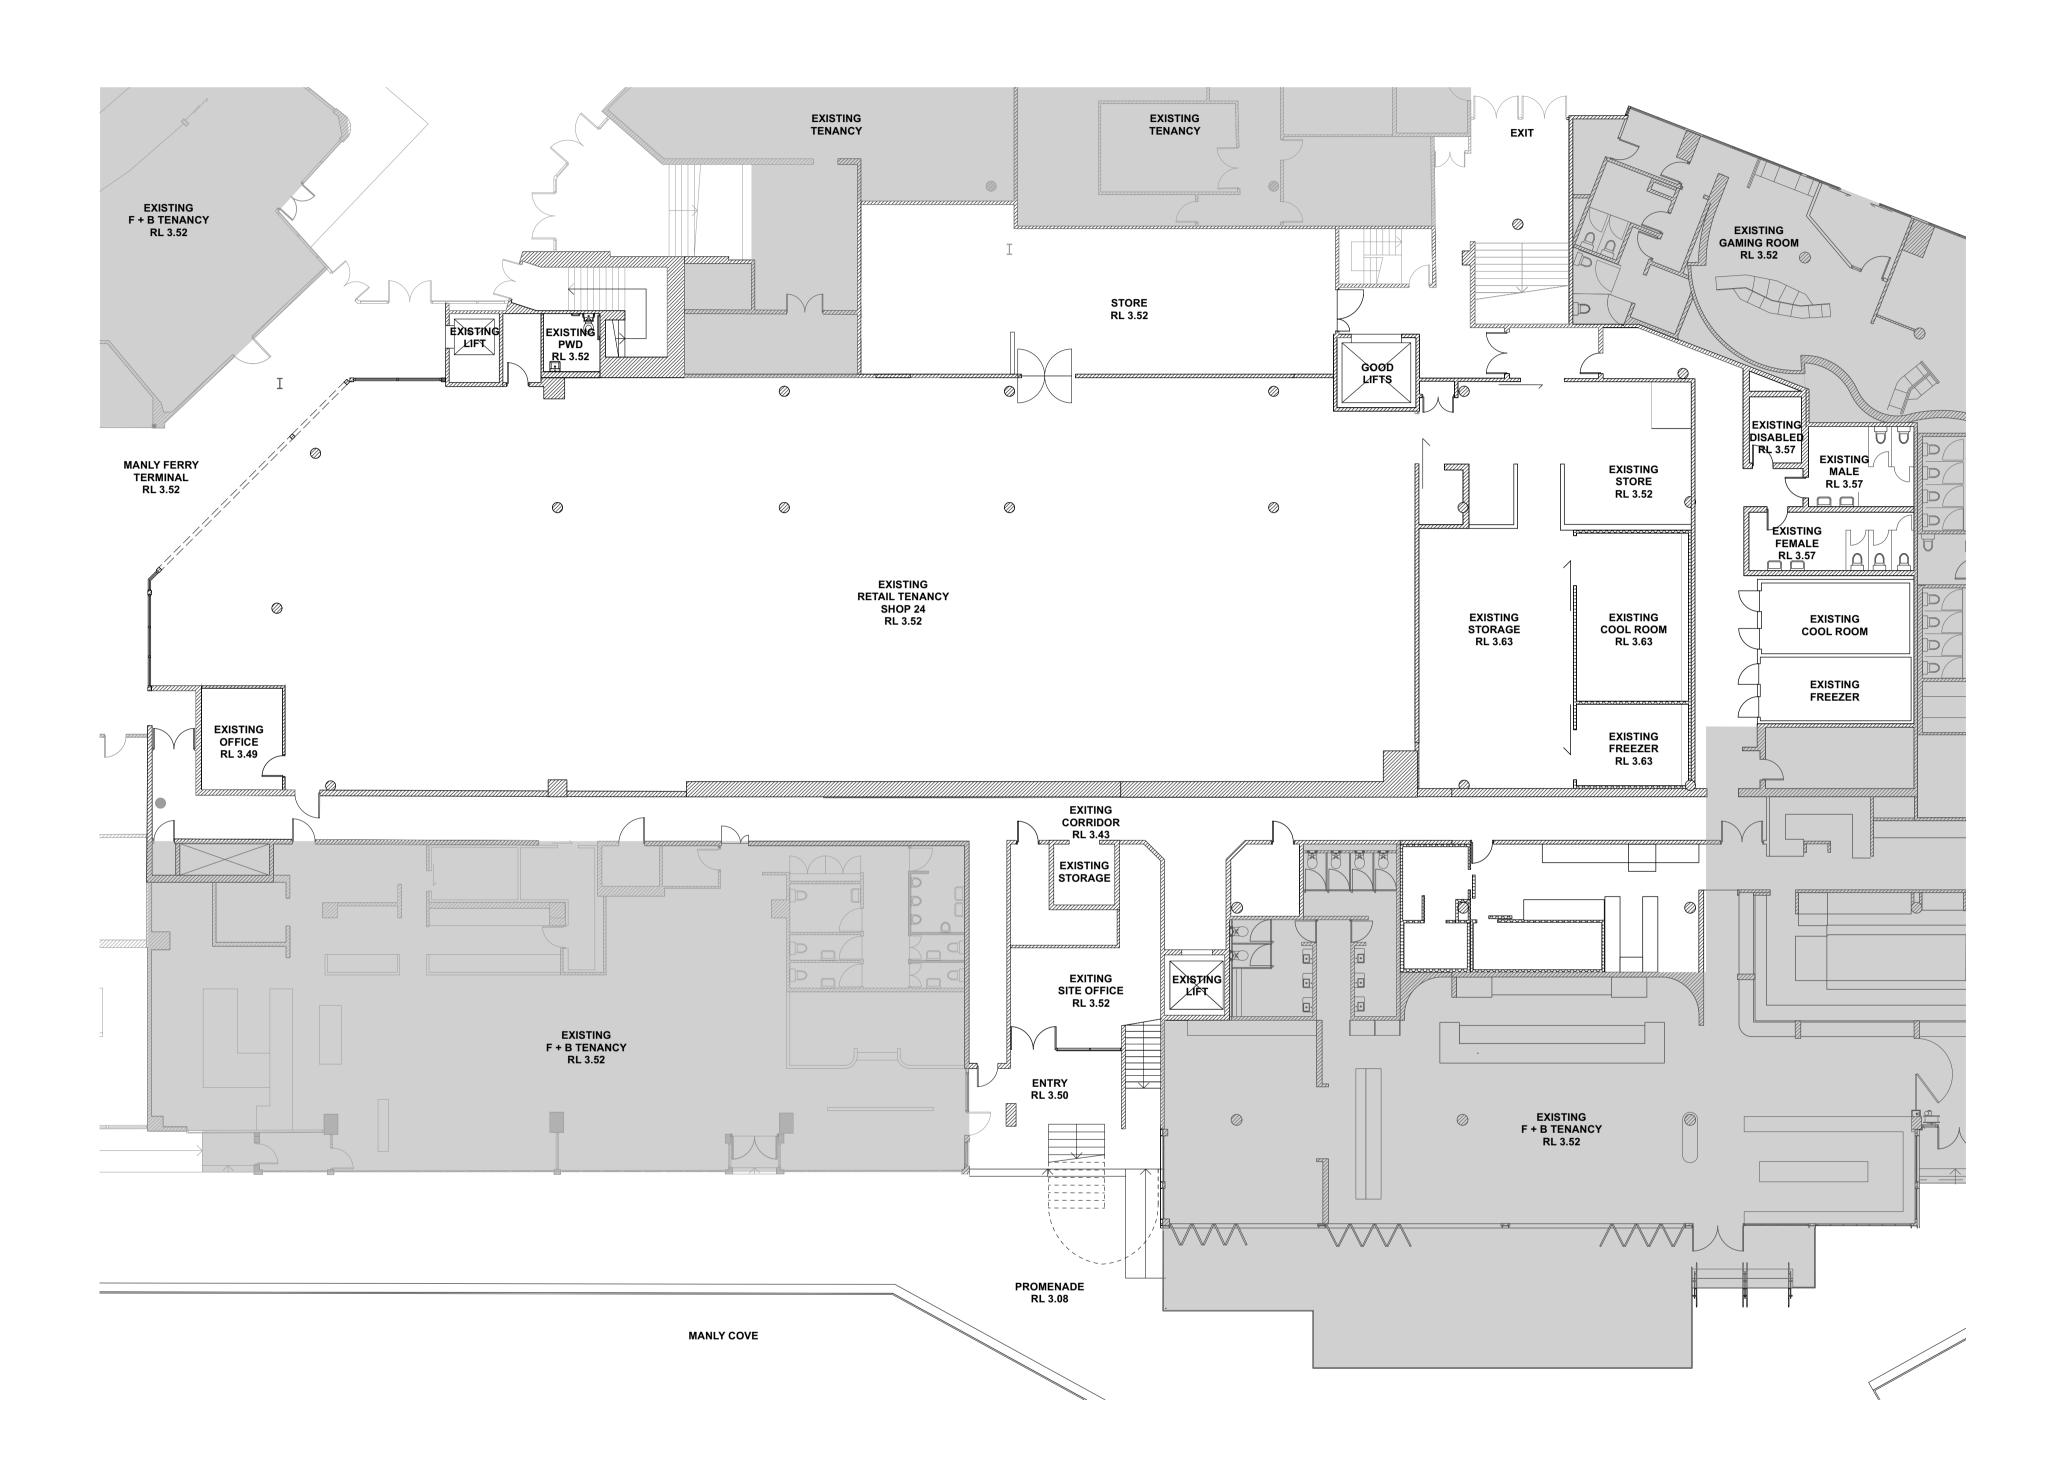

LEGEND

EXISTING WALLS

VERIFY ALL DIMENSIONS AND SITE CONDITIONS PRIOR TO COMMENCEMENT OF ANY WORKS.

ALL WORKS TO BE IN ACCORDANCE WITH AUSTRALIAN STANDARDS, THE BUILDING CODE OF AUSTRALIA, OTHER RELEVANT CODES AND MANUFACTURERS INSTRUCTIONS / SPECIFICATIONS.

# TE DESCRIPTION

04.24 ISSUE FOR DA APPLICATION .04.24 ISSUE FOR COORDINATION 1.05.24ISSUE FOR COORDINATION0.05.24ISSUE FOR DA APPLICATION E 29.07.24 ISSUE FOR DA APPLICATION

| PROJECT NO. | DATE     | SCALE @A1 | DRAWING                     |
|-------------|----------|-----------|-----------------------------|
| 23:92       | 15.04.24 | 1:150     | EXISTING PLAN: GROUND FLOOR |