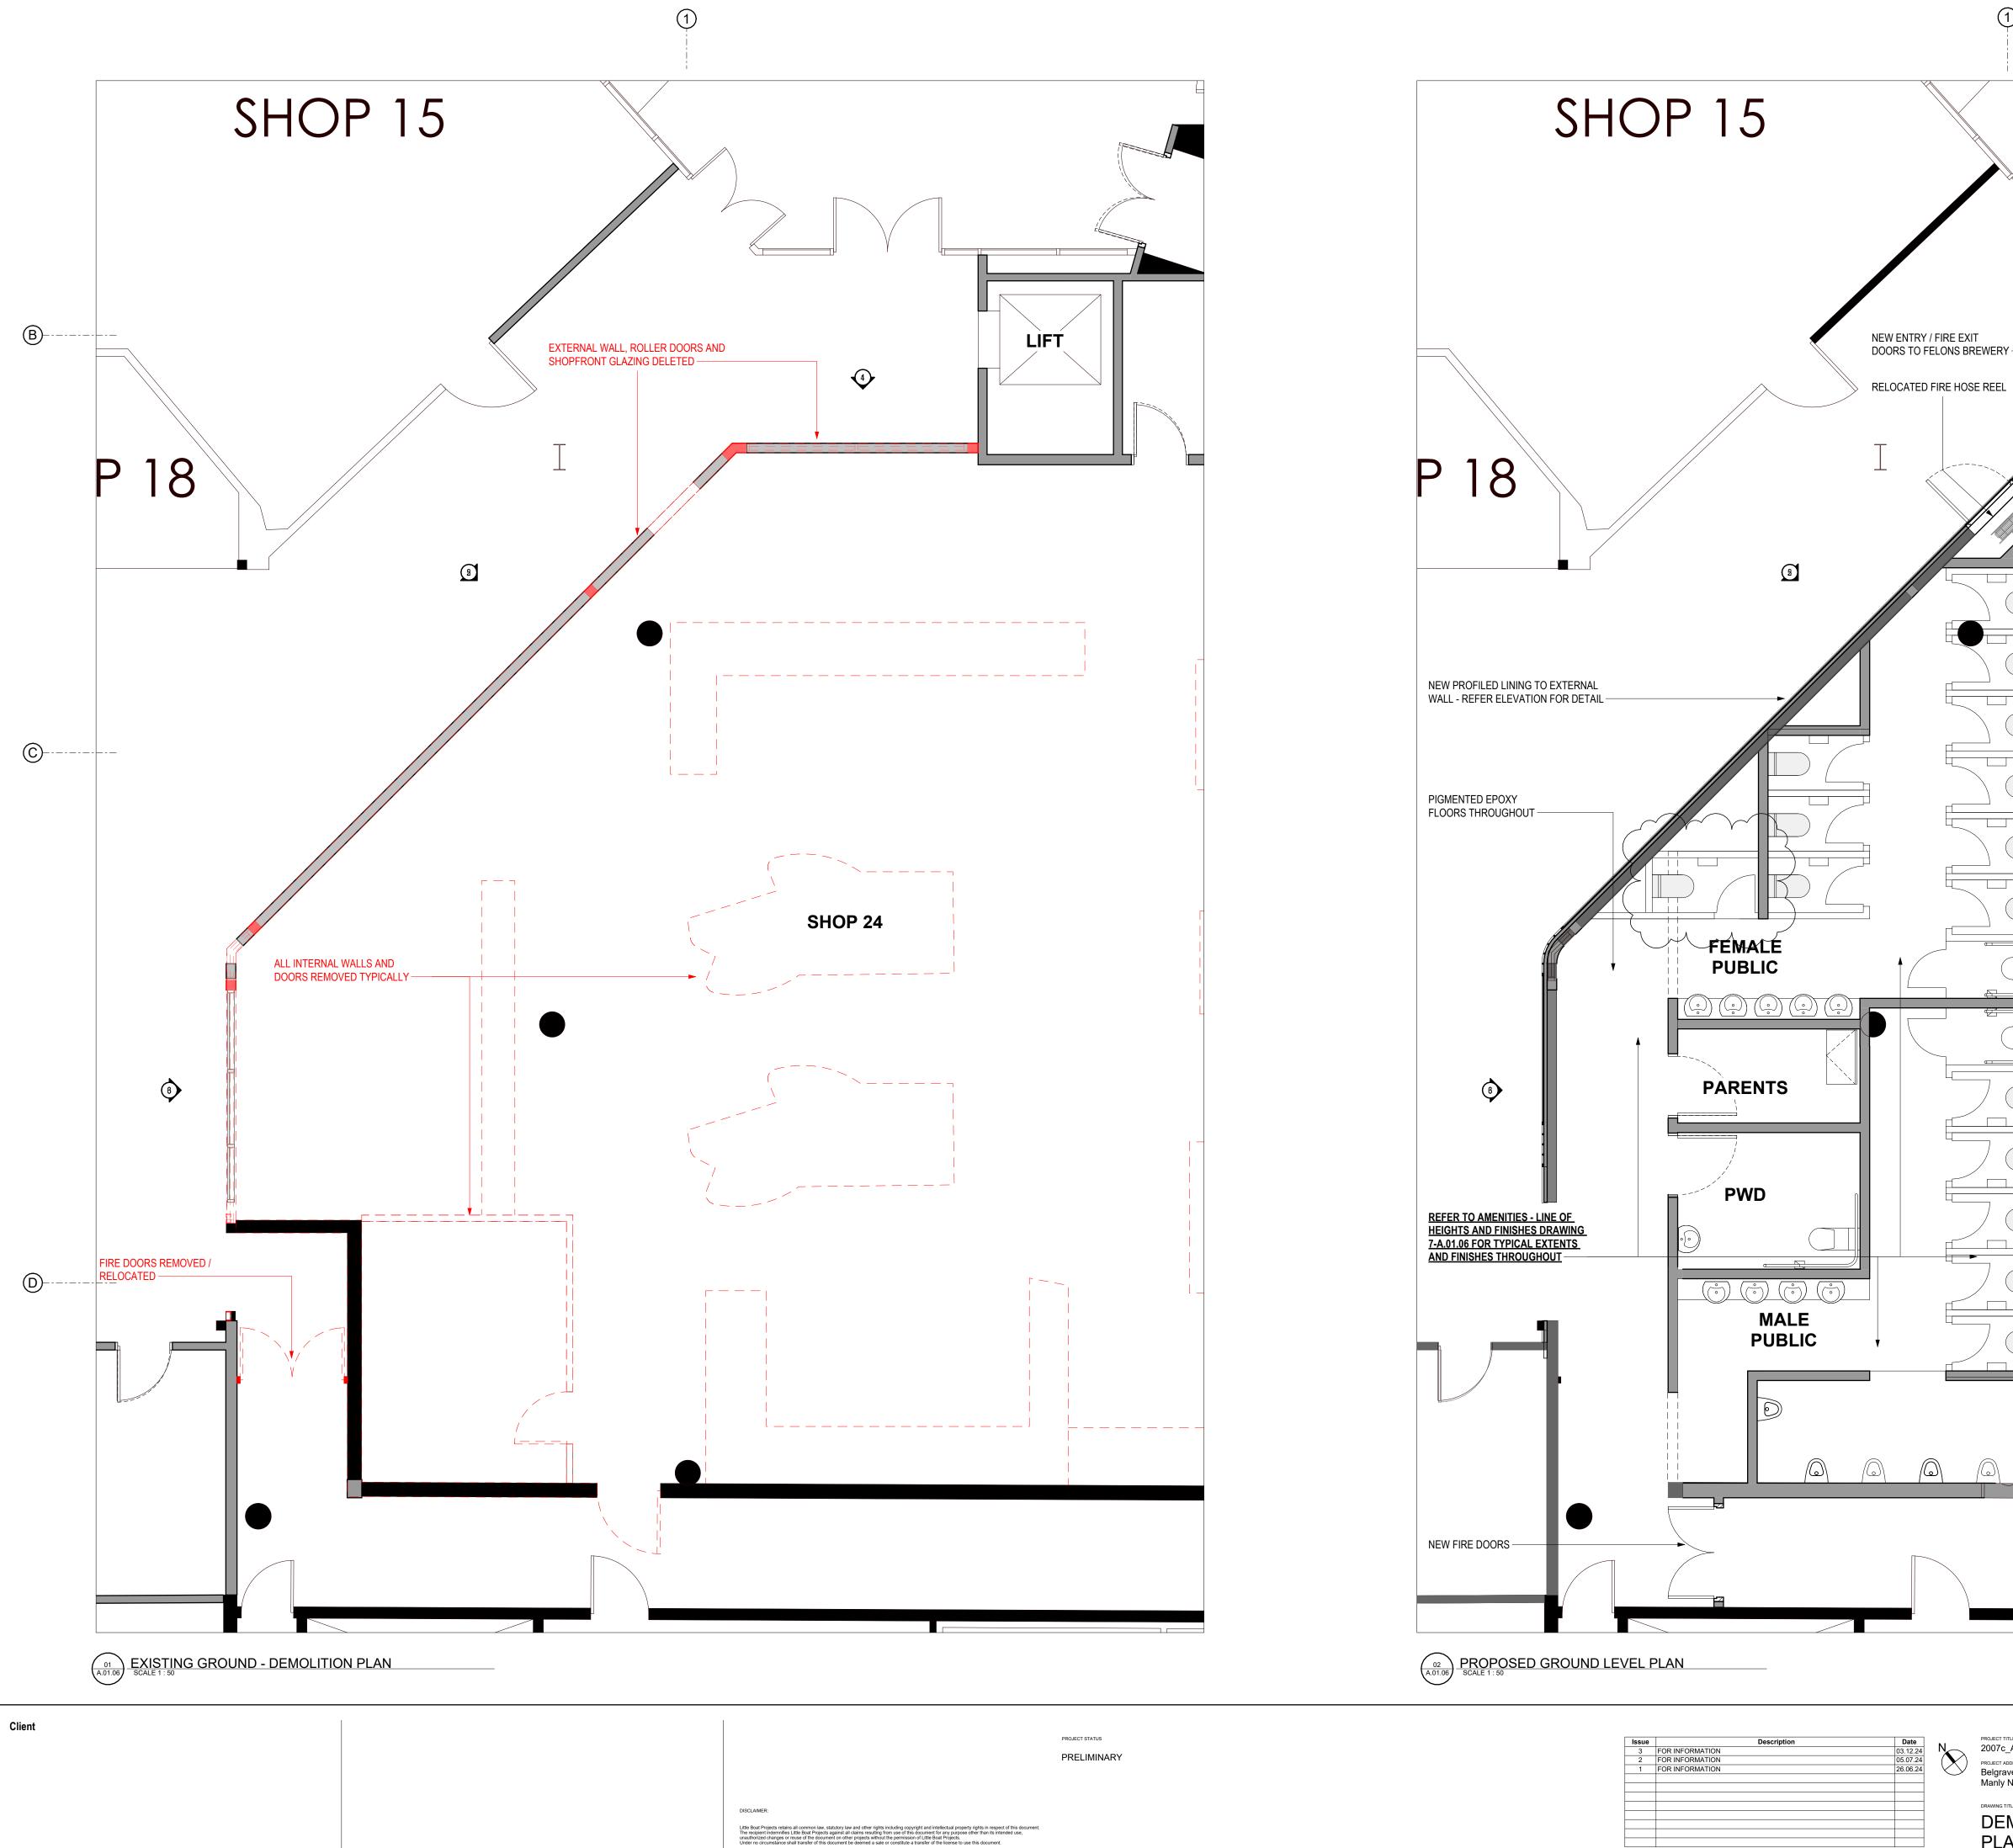

EXISTING WALLS TO BE DEMOLISHED

R Ε AC Μ SUITE 3.10 46A MACLEAY STREET

| PROJECT     |                             |           |                                |  |
|-------------|-----------------------------|-----------|--------------------------------|--|
|             | D PUB + MICI<br>ONS TO EXIS |           | RY @ MANLY WHARF<br>IL TENANCY |  |
| PROJECT NO. | DATE                        | SCALE @A1 | DRAWING                        |  |

15.04.24 1:150

23:92

DEMOLITION PLAN: GROUND FLOOR

| V | DATE     | DESCRIPTION              |
|---|----------|--------------------------|
|   | 15.04.24 | ISSUE FOR DA APPLICATION |
|   | 22.04.24 | ISSUE FOR COORDINATION   |
|   | 26.04.24 | ISSUE FOR COORDINATION   |
|   | 01.05.24 | ISSUE FOR COORDINATION   |
|   | 03.05.24 | ISSUE FOR COORDINATION   |
|   | 09.05.24 | ISSUE FOR DA APPLICATION |
|   | 09.05.24 | ISSUE FOR DA APPLICATION |
|   | 22.07.24 | ISSUE FOR DA APPLICATION |
|   | 23.07.24 | ISSUE FOR DA APPLICATION |
|   | 29.07.24 | ISSUE FOR DA APPLICATION |
|   |          |                          |

DRAWING NUMBER A.01.04

ARCHITECTURE + INTERIORS R

ΜΕ AC SUITE 3.10 46A MACLEAY STREET POTTS POINT NSW 2011 INFO@ACME-CO.COM.AU ACME-CO.COM.AU