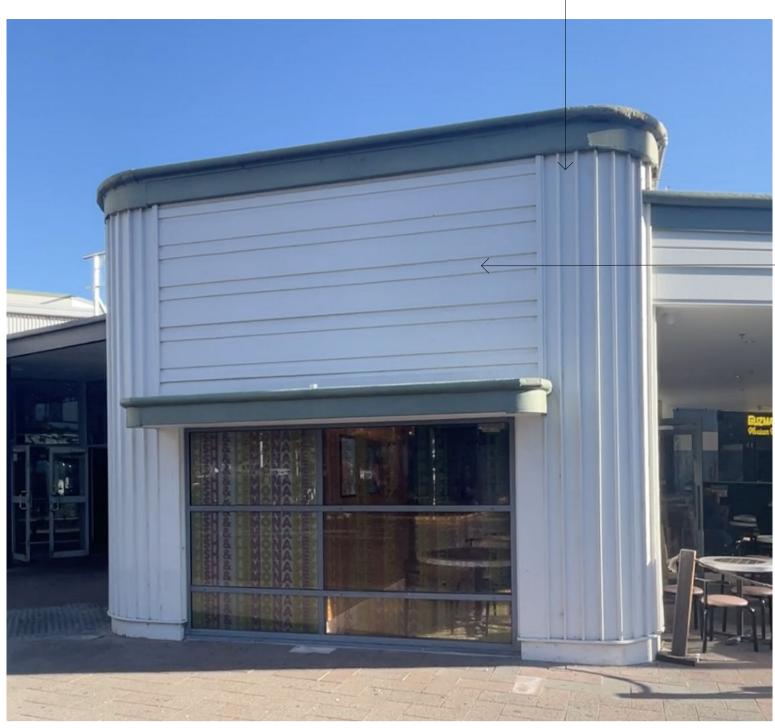

LEGEND

**NEW PUBLIC TOILETS WALL - FERRY TERMINAL SIDE** WHITE PAINTED HORIZONTAL PROFILED CHAMFER BOARD CLADDING IN 2 WIDTHS TO MATCH EXISTING EXTERNAL CLADDING