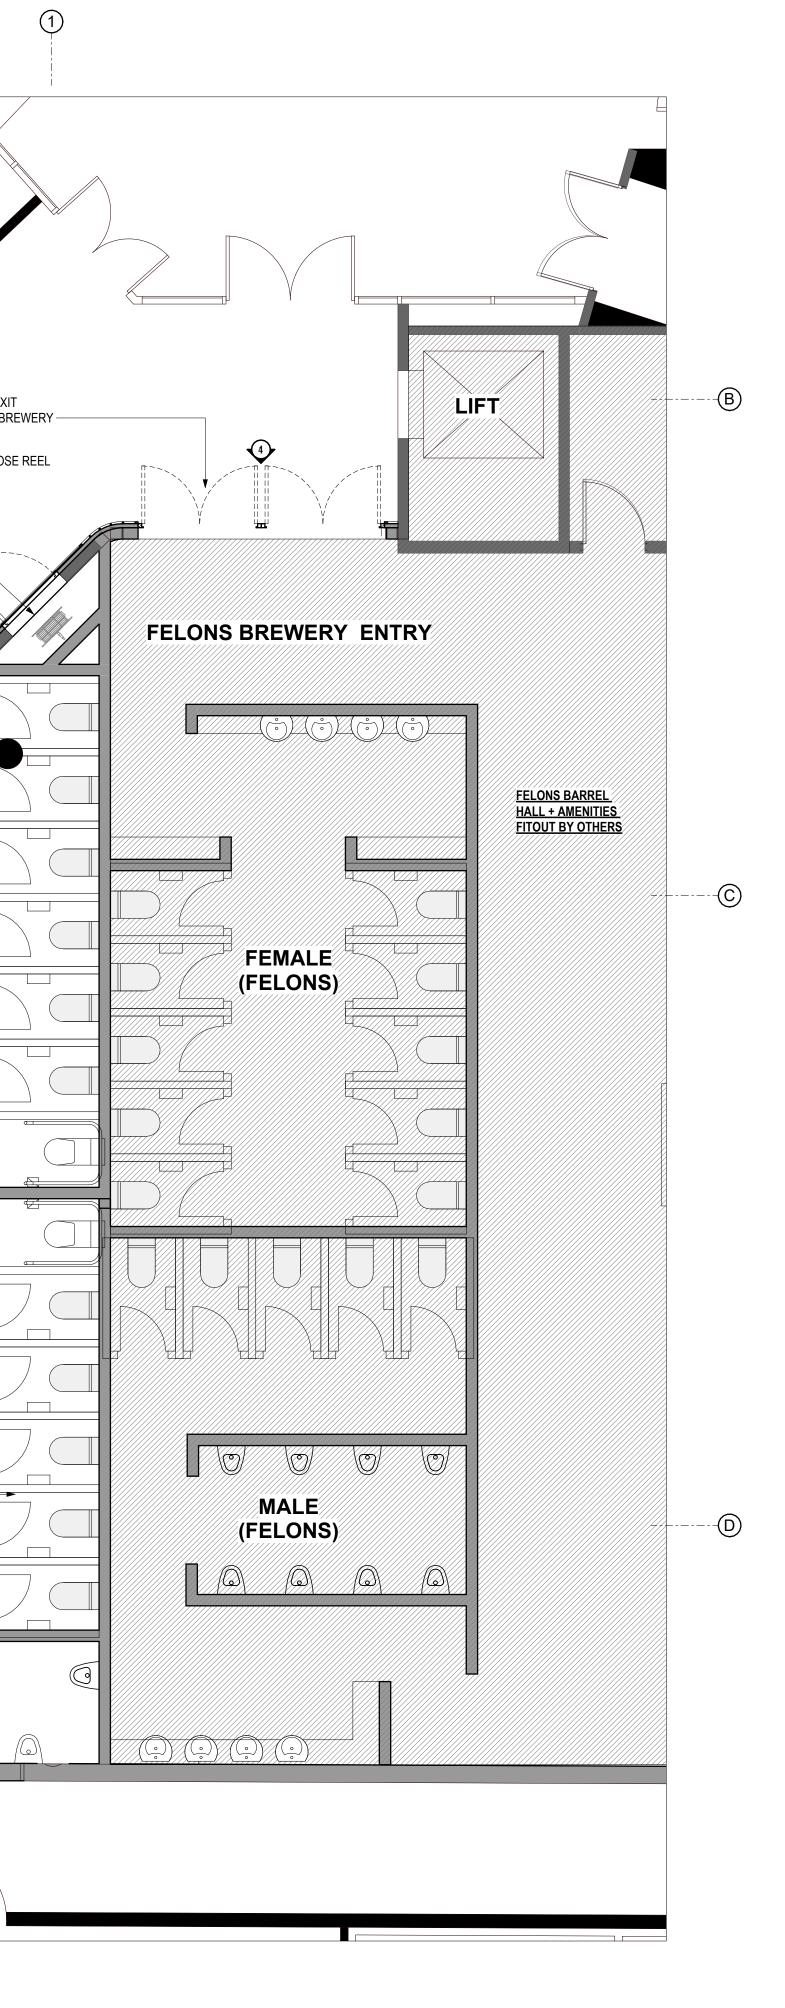

LEGEND

EXISTING WALLS

ALL WORKS TO BE IN ACCORDANCE WITH AUSTRALIAN STANDARDS, THE BUILDING CODE OF AUSTRALIA, OTHER RELEVANT CODES AND MANUFACTURERS INSTRUCTIONS / SPECIFICATIONS.

PROPOSED FITOUT

PROJECT PROPOSED PUB + MICRO BREWERY @ MANLY WHARF ALTERATIONS TO EXISTING RETAIL TENANCY

SCALE @A1

15.04.24 1:150

PROJECT NO. DATE

23:92

| AILTENANCT                  | С |
|-----------------------------|---|
|                             | D |
| DRAWING                     | E |
| PROPOSED PLAN: GROUND FLOOR | F |
|                             | G |

LEGEND

EXISTING WALLS

PROPOSED FITOUT

PROJECT PROPOSED PUB + MICRO BREWERY @ MANLY WHARF ALTERATIONS TO EXISTING RETAIL TENANCY

REV DATE DESCRIPTION 09.05.24 ISSUE FOR DA APPLICATION 11.07.24 ISSUE FOR DA APPLICATION 29.07.24 ISSUE FOR DA APPLICATION

LEGEND

EXISTING WALLS

PROPOSED FITOUT

ALL WORKS TO BE IN ACCORDANCE WITH AUSTRALIAN STANDARDS, THE BUILDING CODE OF AUSTRALIA, OTHER RELEVANT CODES AND MANUFACTURERS INSTRUCTIONS / SPECIFICATIONS.

1 <u>SECTION</u> 1:100