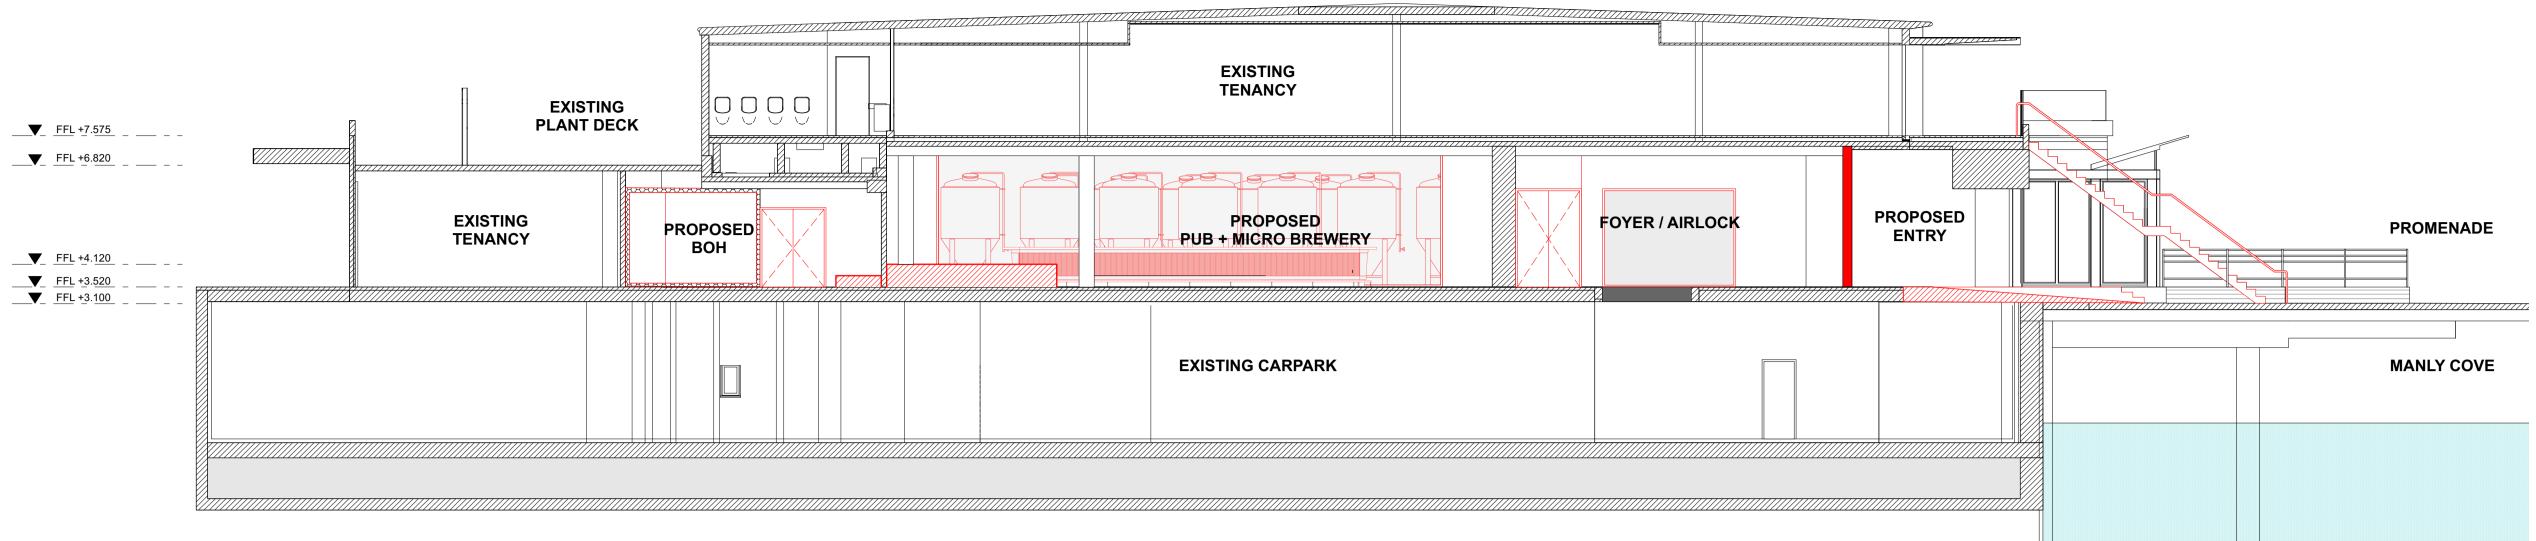

LEGEND

EXISTING WALLS

PROPOSED FITOUT

ALL WORKS TO BE IN ACCORDANCE WITH AUSTRALIAN STANDARDS, THE BUILDING CODE OF AUSTRALIA, OTHER RELEVANT CODES AND MANUFACTURERS INSTRUCTIONS / SPECIFICATIONS.

1 <u>SECTION</u> 1:100

| /////////////////////////////////////// |                     | ۶ <u></u>        | A                         |
|-----------------------------------------|---------------------|------------------|---------------------------|
|                                         | EXISTING<br>TENANCY |                  | EXISTING<br>TENANCY       |
| PROPOSED<br>PUB                         |                     |                  | PROPOSED<br>MIRCO BREWERY |
|                                         |                     | EXISTING CARPARK |                           |

| PROJECT                                                                              |
|--------------------------------------------------------------------------------------|
| PROPOSED PUB + MICRO BREWERY @ MANLY WHARF<br>ALTERATIONS TO EXISTING RETAIL TENANCY |
|                                                                                      |

| PROJECT NO. | DATE     | SCALE @A1 | DRAWING           |
|-------------|----------|-----------|-------------------|
| 23:92       | 15.04.24 | 1:100     | PROPOSED SECTIONS |

| REV | D |
|-----|---|
| А   | 0 |
| В   | 1 |
| С   | 2 |

DATE DESCRIPTION 09.05.24 ISSUE FOR DA APPLICATION 11.07.24 ISSUE FOR DA APPLICATION 29.07.24 ISSUE FOR DA APPLICATION

**NEW STAIR AT PUB + MICRO BREWERY ENTRY** CONCRETE STAIR RENDERED AND PAINTED WHITE AND FRAMLESS GLASS BALUSTRADE TO MATCH EXISTING