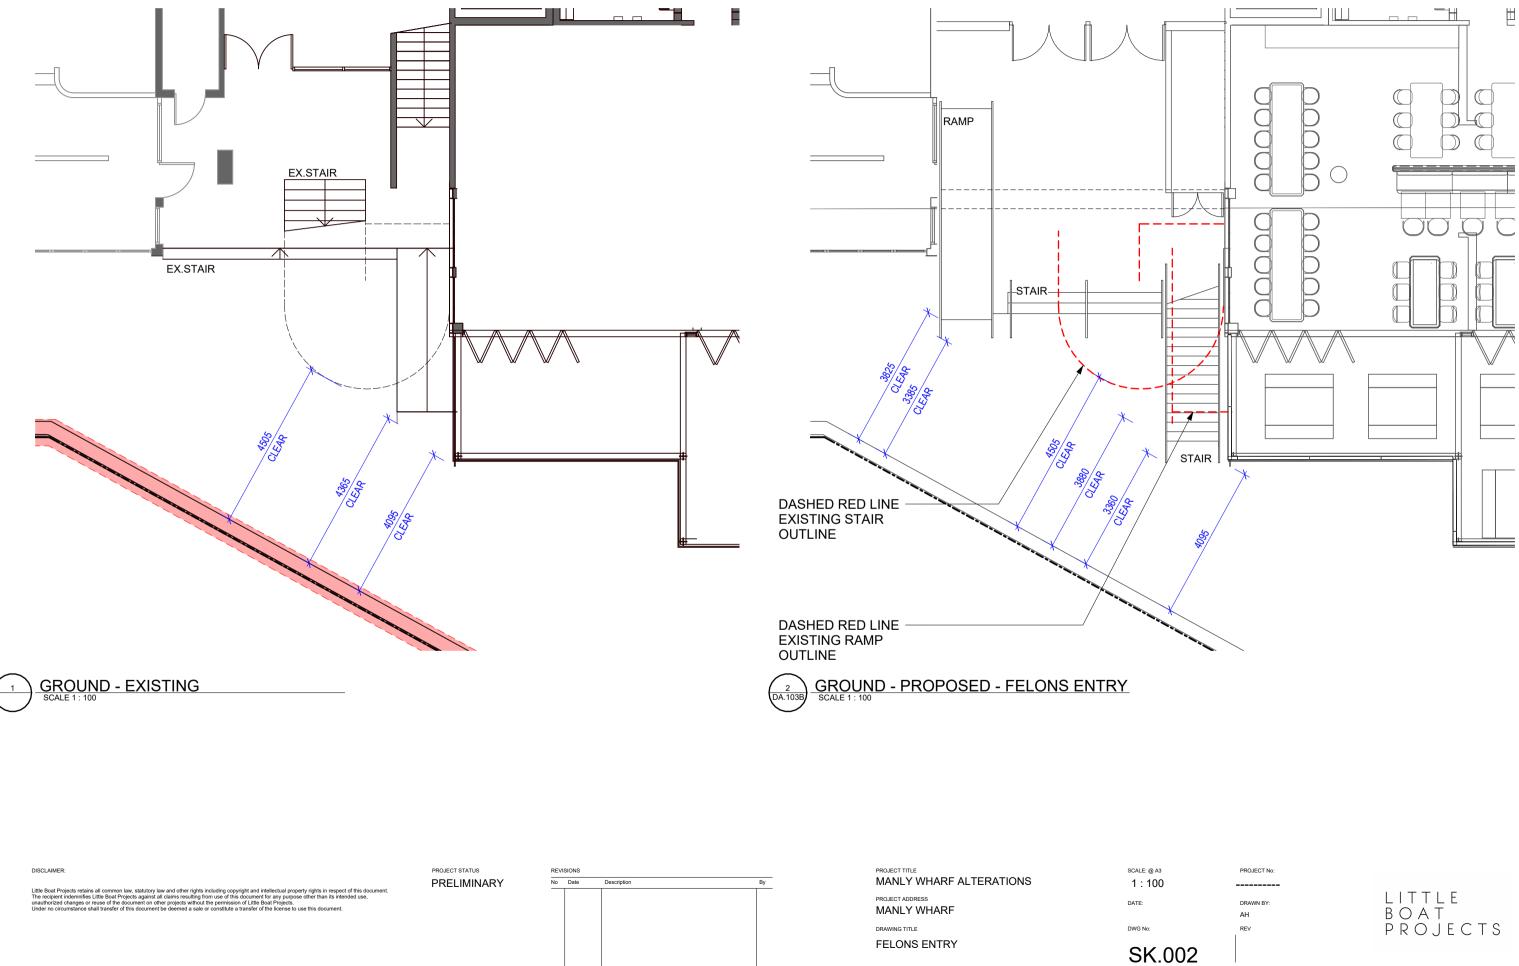

**BARS** TIMBER + SOFT AGED ZINC

AMENITIES WALL TILE



## NOTES

THIS DRAWING IS COPYRIGHT AND MAY NOT BE USED WITHOUT WRITTEN CONSENT. DO NOT SCALE DRAWINGS, REFER TO FIGURED DIMENSIONS ONLY. ANY DISCREPENCIES PLEASE NOTIFY THE ARCHITECT FOR CLARIFICATION. VERIFY ALL DIMENSIONS AND SITE CONDITIONS PRIOR TO COMMENCEMENT OF ANY WORKS. ALL WORKS TO BE IN ACCORDANCE WITH AUSTRALIAN STANDARDS, THE BUILDING CODE OF AUSTRALIA, OTHER RELEVANT CODES AND MANUFACTURERS INSTRUCTIONS / SPECIFICATIONS.

LEGEND

# AMENITIES + BAR EPOXY FLOOR FINISH

PROPOSED PUB RED NEON FEATURES

FEATURE WALLS SILVER MIRROR

PROJECT PROPOSED PUB + MICRO BREWERY @ MANLY WHARF ALTERATIONS TO EXISTING RETAIL TENANCY

А

REV DATE DESCRIPTION 18.07.24 ISSUE FOR DA APPLICATION B 29.07.24 ISSUE FOR DA APPLICATION