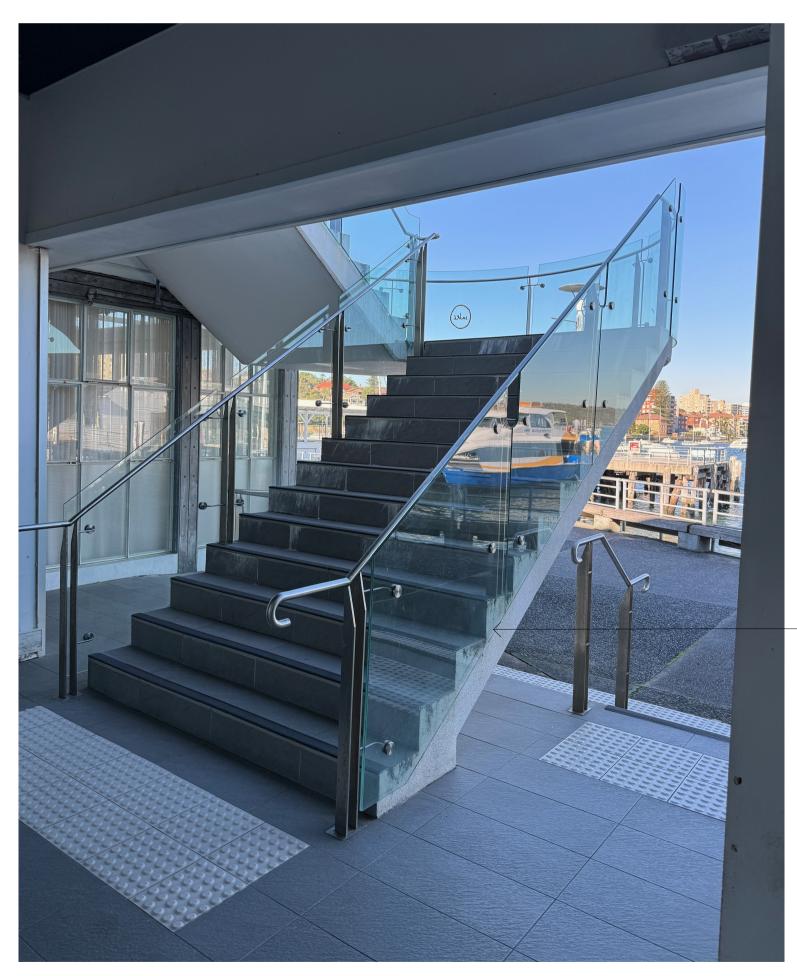

DATE DESCRIPTION 09.05.24 ISSUE FOR DA APPLICATION 11.07.24 ISSUE FOR DA APPLICATION 29.07.24 ISSUE FOR DA APPLICATION

**NEW STAIR AT PUB + MICRO BREWERY ENTRY** CONCRETE STAIR RENDERED AND PAINTED WHITE AND FRAMLESS GLASS BALUSTRADE TO MATCH EXISTING

### NEW PUBLIC TOILETS WALL - FERRY TERMINAL SIDE TILED ENTRY REVEAL TO PUBLIC TOILETS

NEW STAIR AT PUB + MICRO BREWERY ENTRY CONCRETE STAIR RENDERED AND PAINTED WHITE TO MATCH EXISTING

NEW PUBLIC TOILETS WALL - FERRY TERMINAL SIDE PAINTED METAL FLASING TO U/S OF EXISTING CEILING