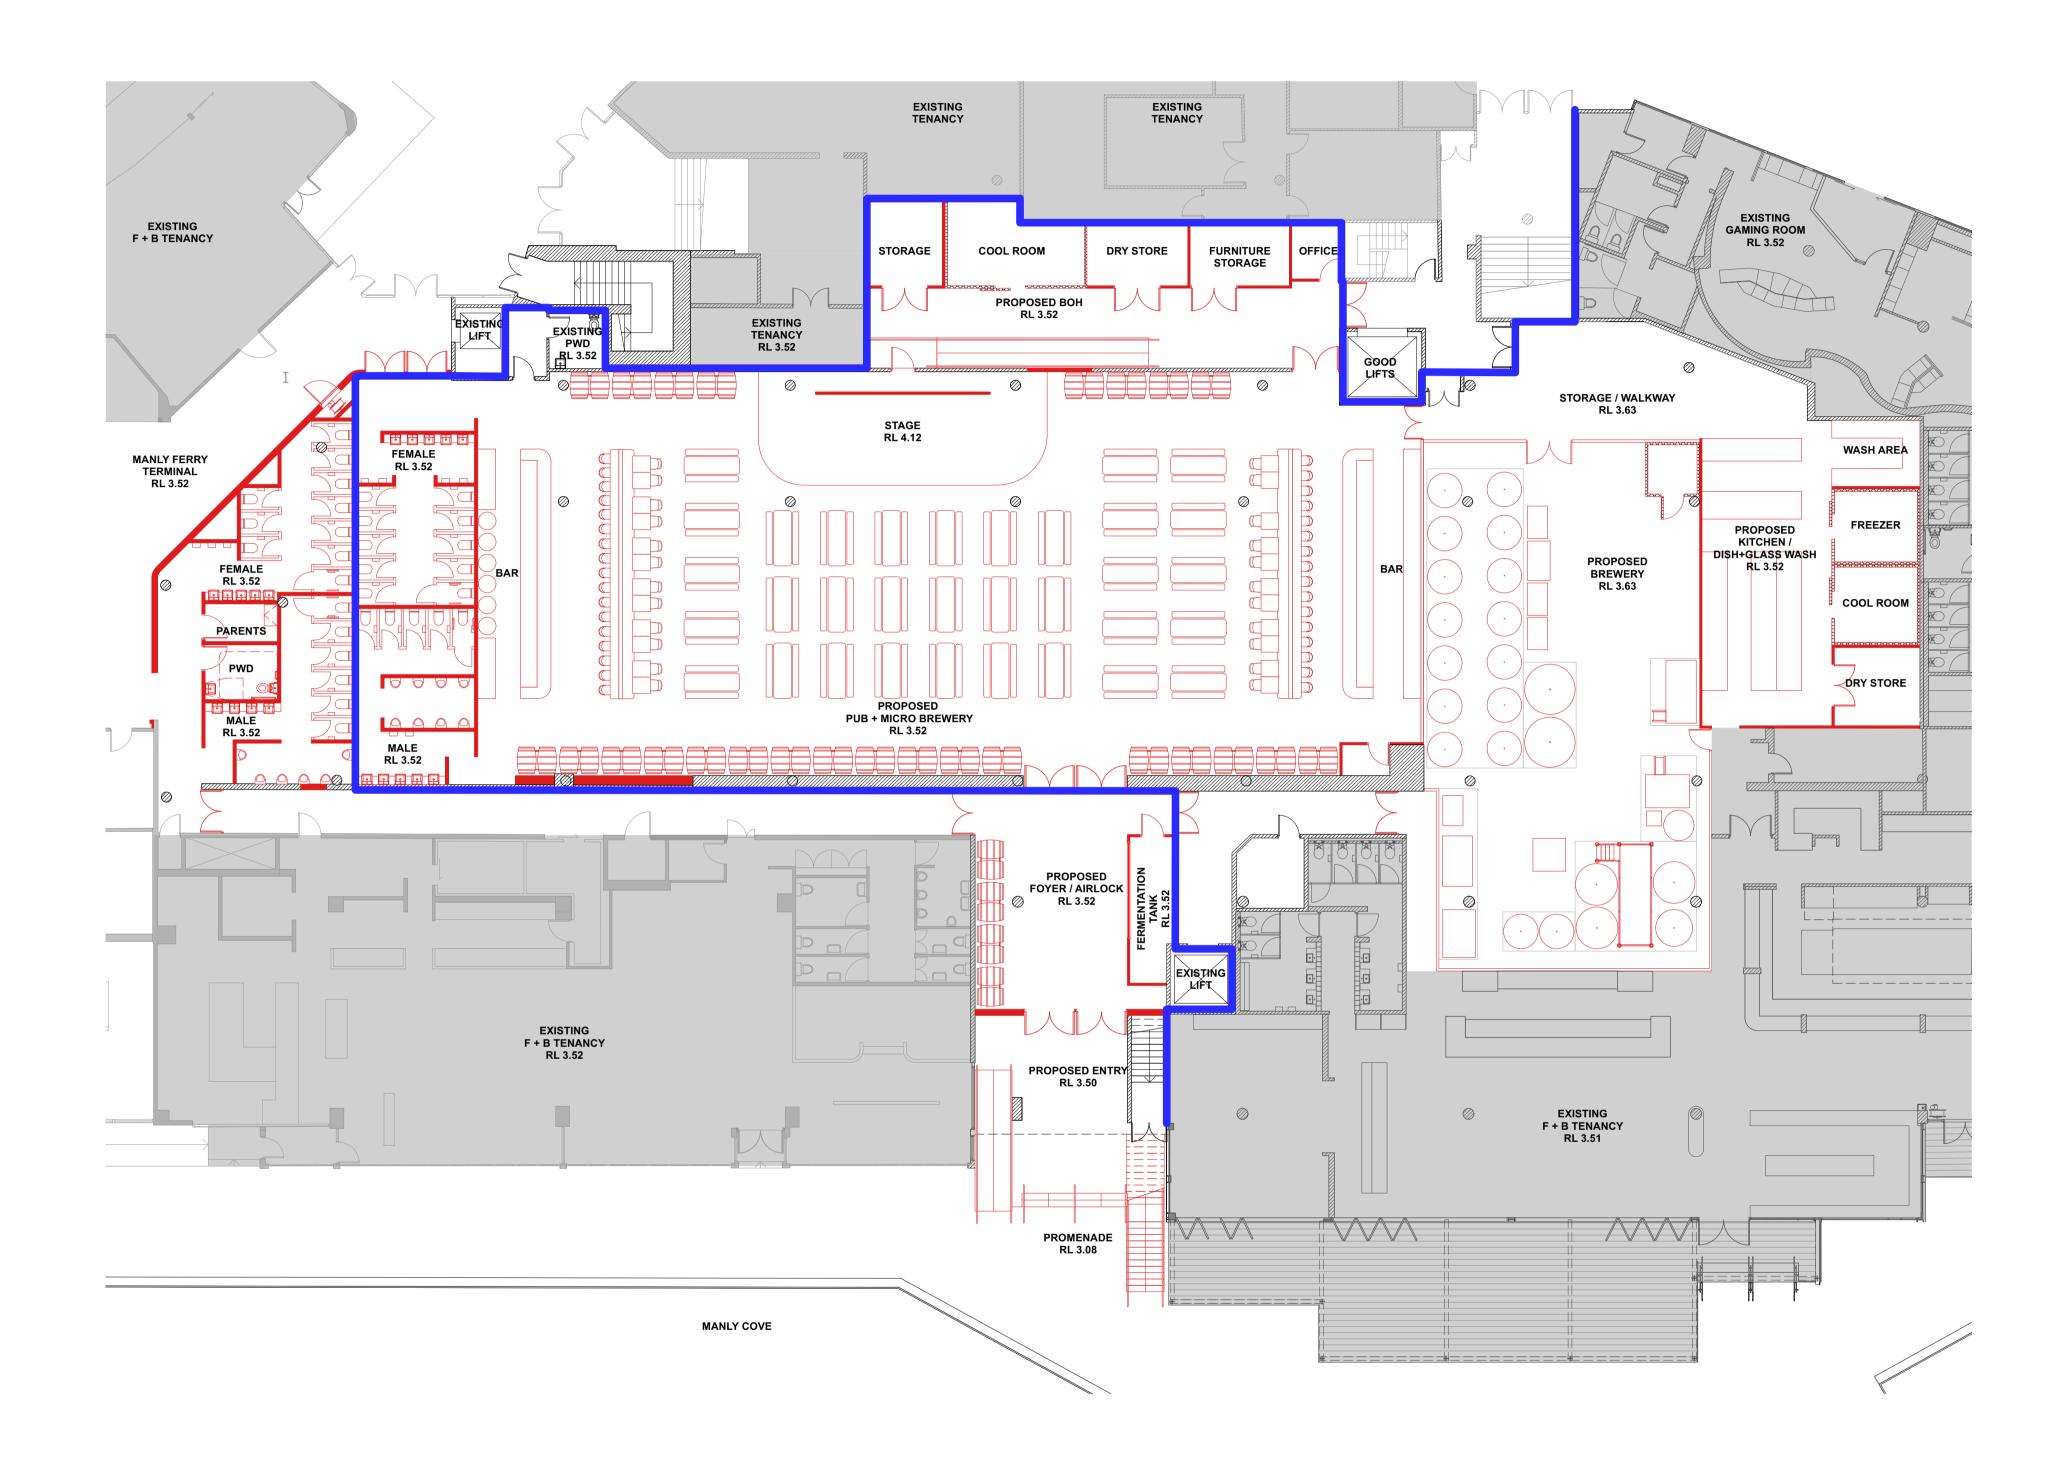

LEGEND

EXISTING WALLS

ALL WORKS TO BE IN ACCORDANCE WITH AUSTRALIAN STANDARDS, THE BUILDING CODE OF AUSTRALIA, OTHER RELEVANT CODES AND MANUFACTURERS INSTRUCTIONS / SPECIFICATIONS.

PROPOSED FITOUT

PROJECT PROPOSED PUB + MICRO BREWERY @ MANLY WHARF ALTERATIONS TO EXISTING RETAIL TENANCY

LEGEND

EXISTING WALLS

PROPOSED FITOUT

PROJECT PROPOSED PUB + MICRO BREWERY @ MANLY WHARF ALTERATIONS TO EXISTING RETAIL TENANCY

REV DATE DESCRIPTION 09.05.24 ISSUE FOR DA APPLICATION 11.07.24 ISSUE FOR DA APPLICATION 29.07.24 ISSUE FOR DA APPLICATION

LEGEND

EXISTING WALLS

PROPOSED FITOUT

ALL WORKS TO BE IN ACCORDANCE WITH AUSTRALIAN STANDARDS, THE BUILDING CODE OF AUSTRALIA, OTHER RELEVANT CODES AND MANUFACTURERS INSTRUCTIONS / SPECIFICATIONS.

1 <u>SECTION</u> 1:100