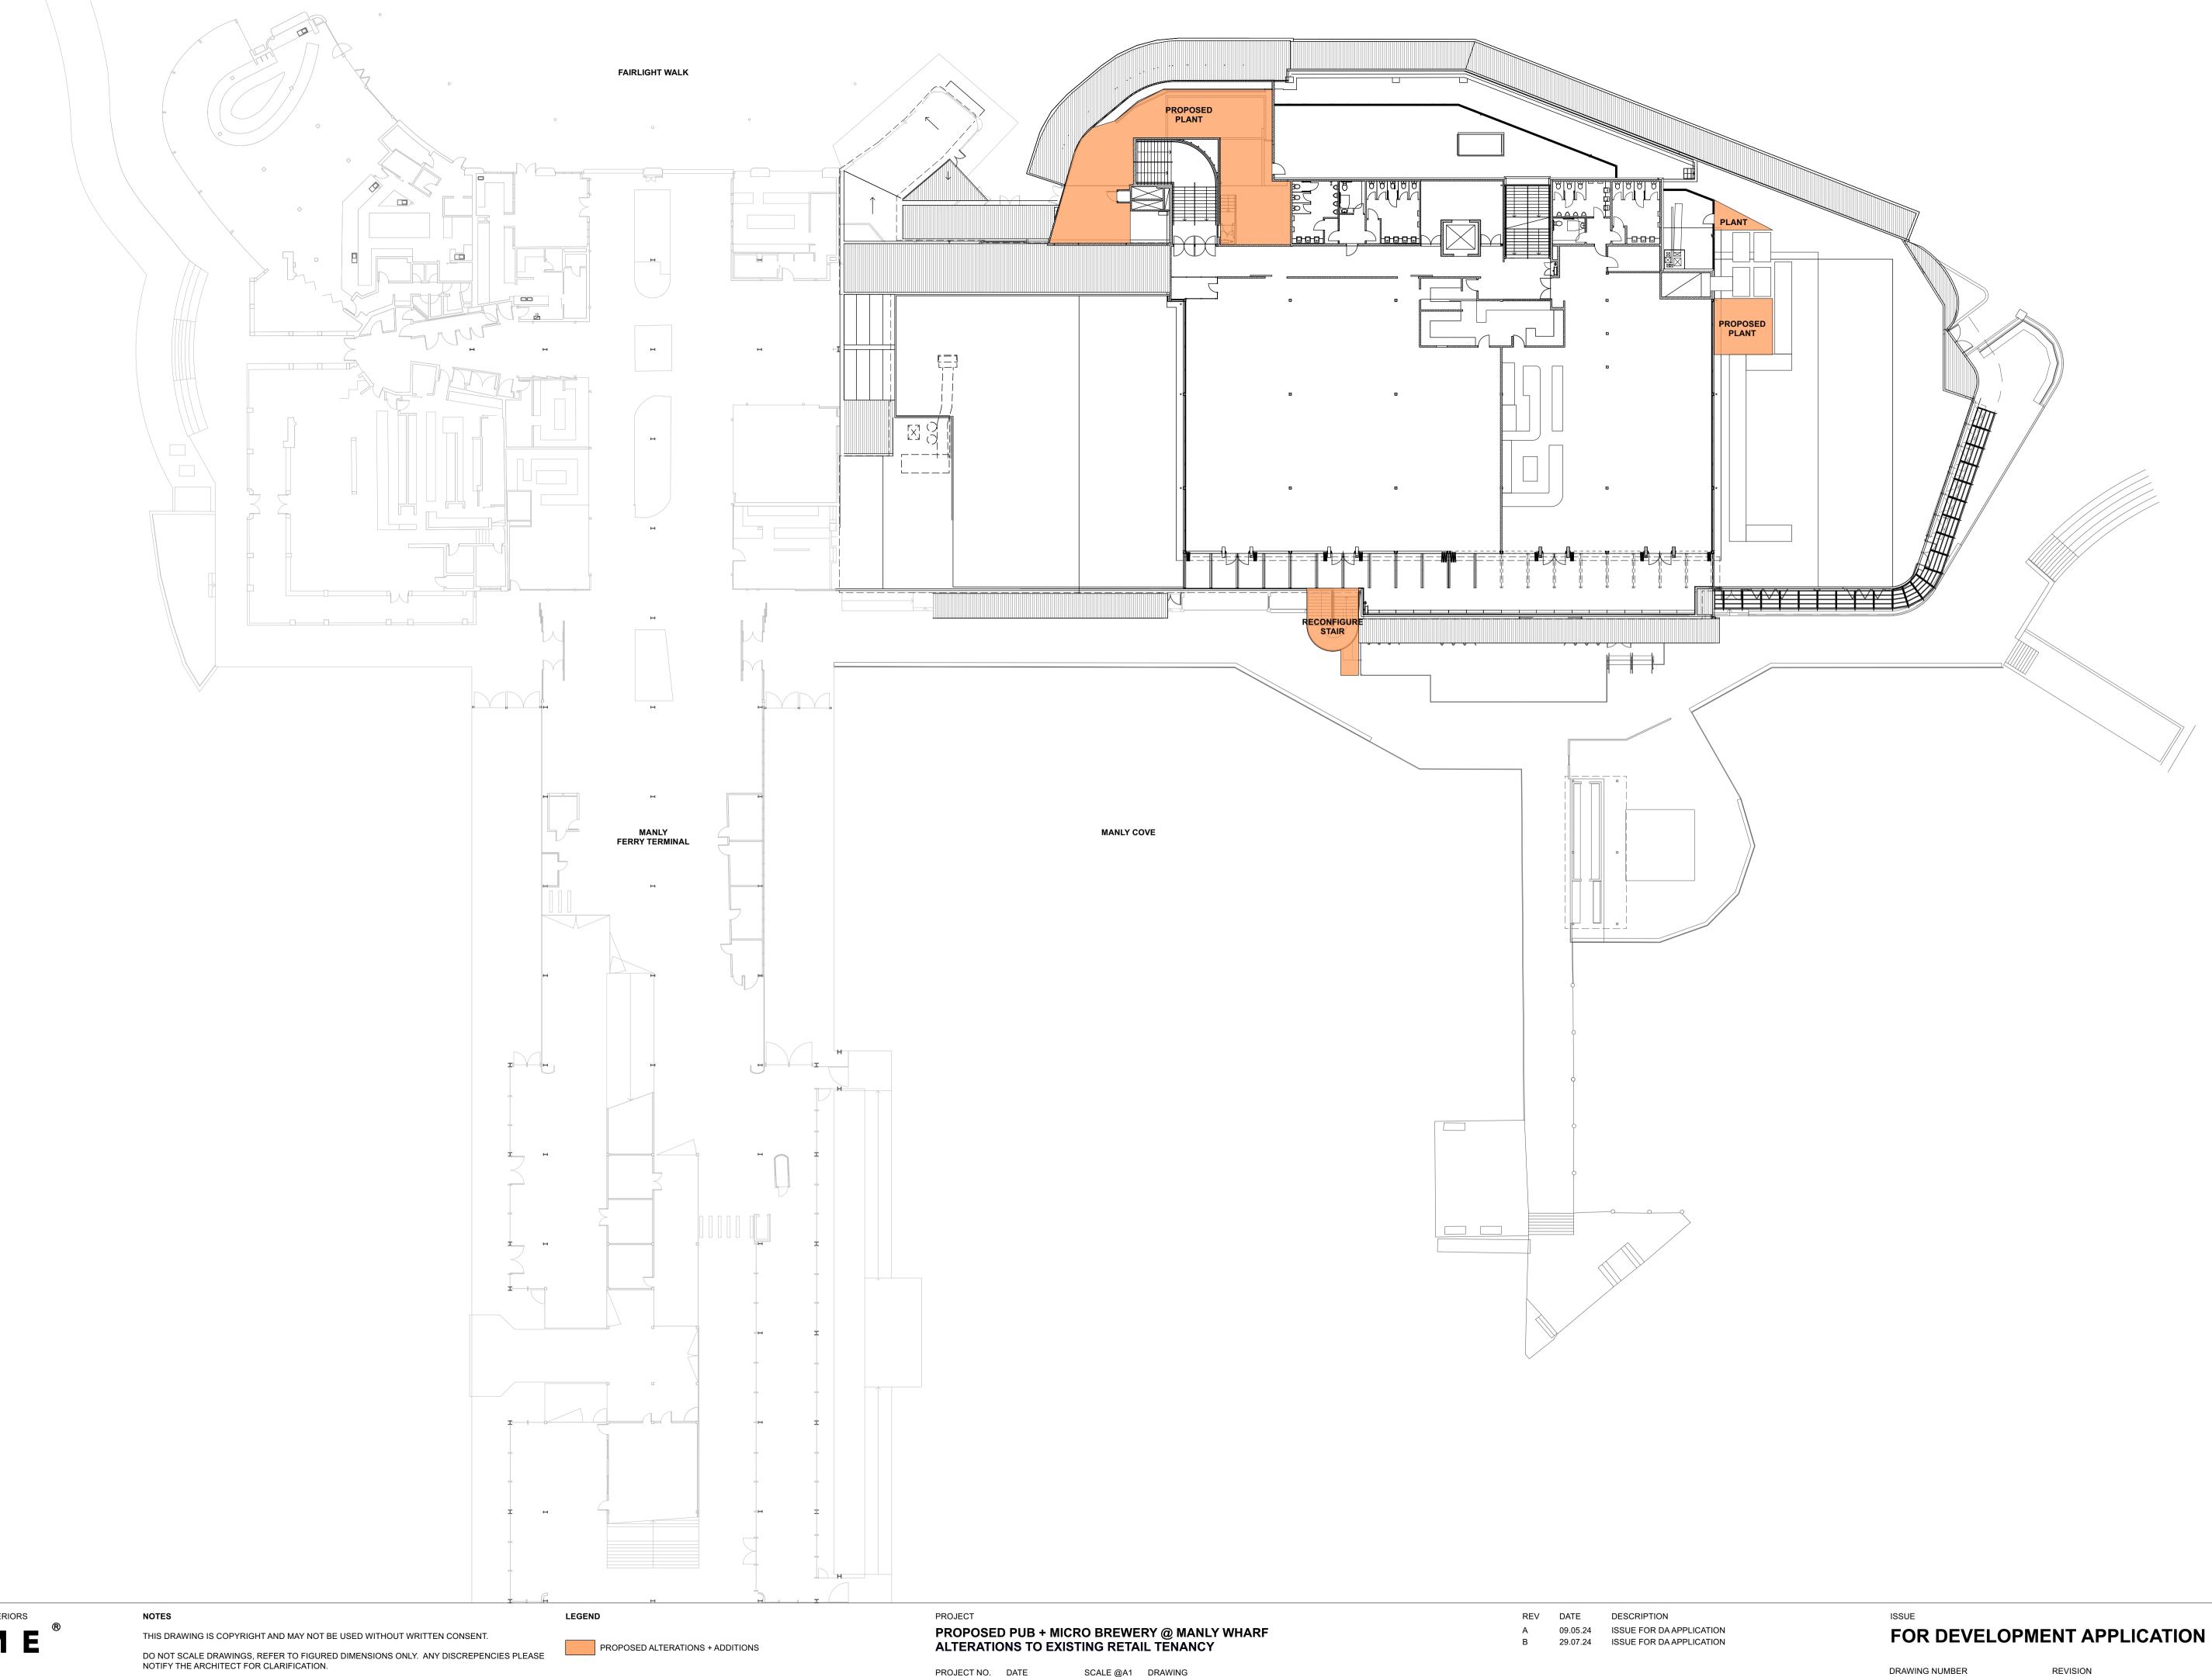

LEGEND

| PROJECT                                    |  |
|--------------------------------------------|--|
| PROPOSED PUB + MICRO BREWERY @ MANLY WHARF |  |
| ALTERATIONS TO EXISTING RETAIL TENANCY     |  |

THIS DRAWING IS COPYRIGHT AND MAY NOT BE USED WITHOUT WRITTEN CONSENT. DO NOT SCALE DRAWINGS, REFER TO FIGURED DIMENSIONS ONLY. ANY DISCREPENCIES PLEASE NOTIFY THE ARCHITECT FOR CLARIFICATION.

PROPOSED ALTERATIONS + ADDITIONS

LEGEND

PROPOSED ALTERATIONS + ADDITIONS

VERIFY ALL DIMENSIONS AND SITE CONDITIONS PRIOR TO COMMENCEMENT OF ANY WORKS. ALL WORKS TO BE IN ACCORDANCE WITH AUSTRALIAN STANDARDS, THE BUILDING CODE OF AUSTRALIA, OTHER RELEVANT CODES AND MANUFACTURERS INSTRUCTIONS / SPECIFICATIONS.

| PROJECT     |          |           |                                              | REV | DATE     | DESCRIPTION              |
|-------------|----------|-----------|----------------------------------------------|-----|----------|--------------------------|
| PROPOSE     |          |           | RY @ MANLY WHARF                             | А   | 09.05.24 | ISSUE FOR DA APPLICATION |
|             |          |           |                                              | В   | 11.07.24 | ISSUE FOR DA APPLICATION |
| ALIERAIN    |          |           |                                              | С   | 22.07.24 | ISSUE FOR DA APPLICATION |
|             |          |           |                                              | D   | 23.07.24 | ISSUE FOR DA APPLICATION |
| PROJECT NO. | DATE     | SCALE @A1 | DRAWING                                      | Е   | 29.07.24 | ISSUE FOR DA APPLICATION |
| 23:92       | 15.04.24 | 1:150     | PROPOSED PLAN: GROUND FLOOR GROSS FLOOR AREA |     |          |                          |
|             |          |           |                                              |     |          |                          |