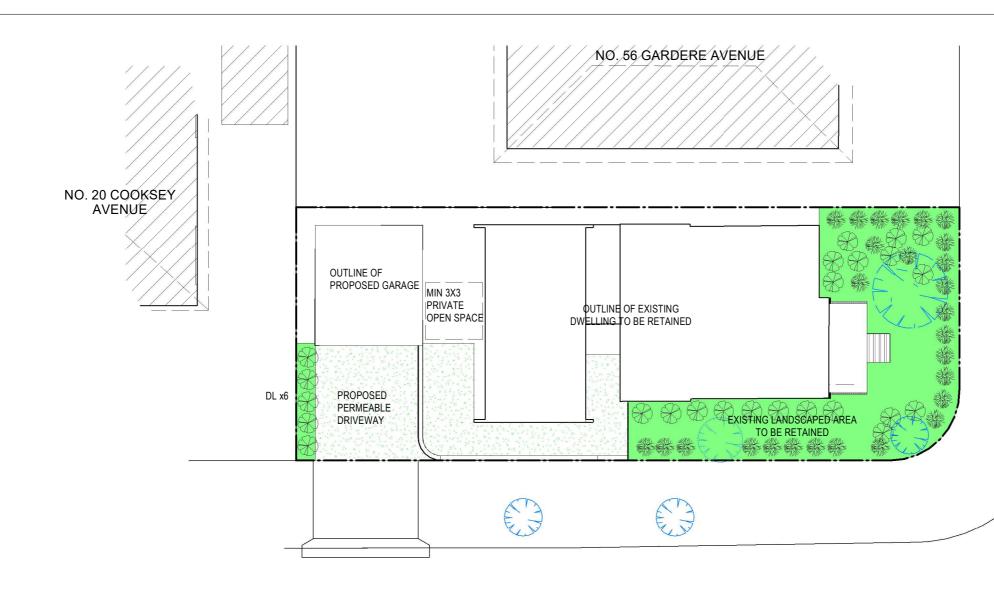

# COOKSEY AVE

### LANDSCAPING SCHEDULE

VERTICAL TIMBER BATTEN FENCE

DYPSUS LUTESCENS

PERMEABLE DRIVEWAY - GRASS AND TIMBER SLEEPERS

05.07.21 FOR DEVELOPMENT APPLICATION А issue date revision

Use figured dimensions only - do not scale from this drawing. All dimensions to structure - confirm all dimensions on site.