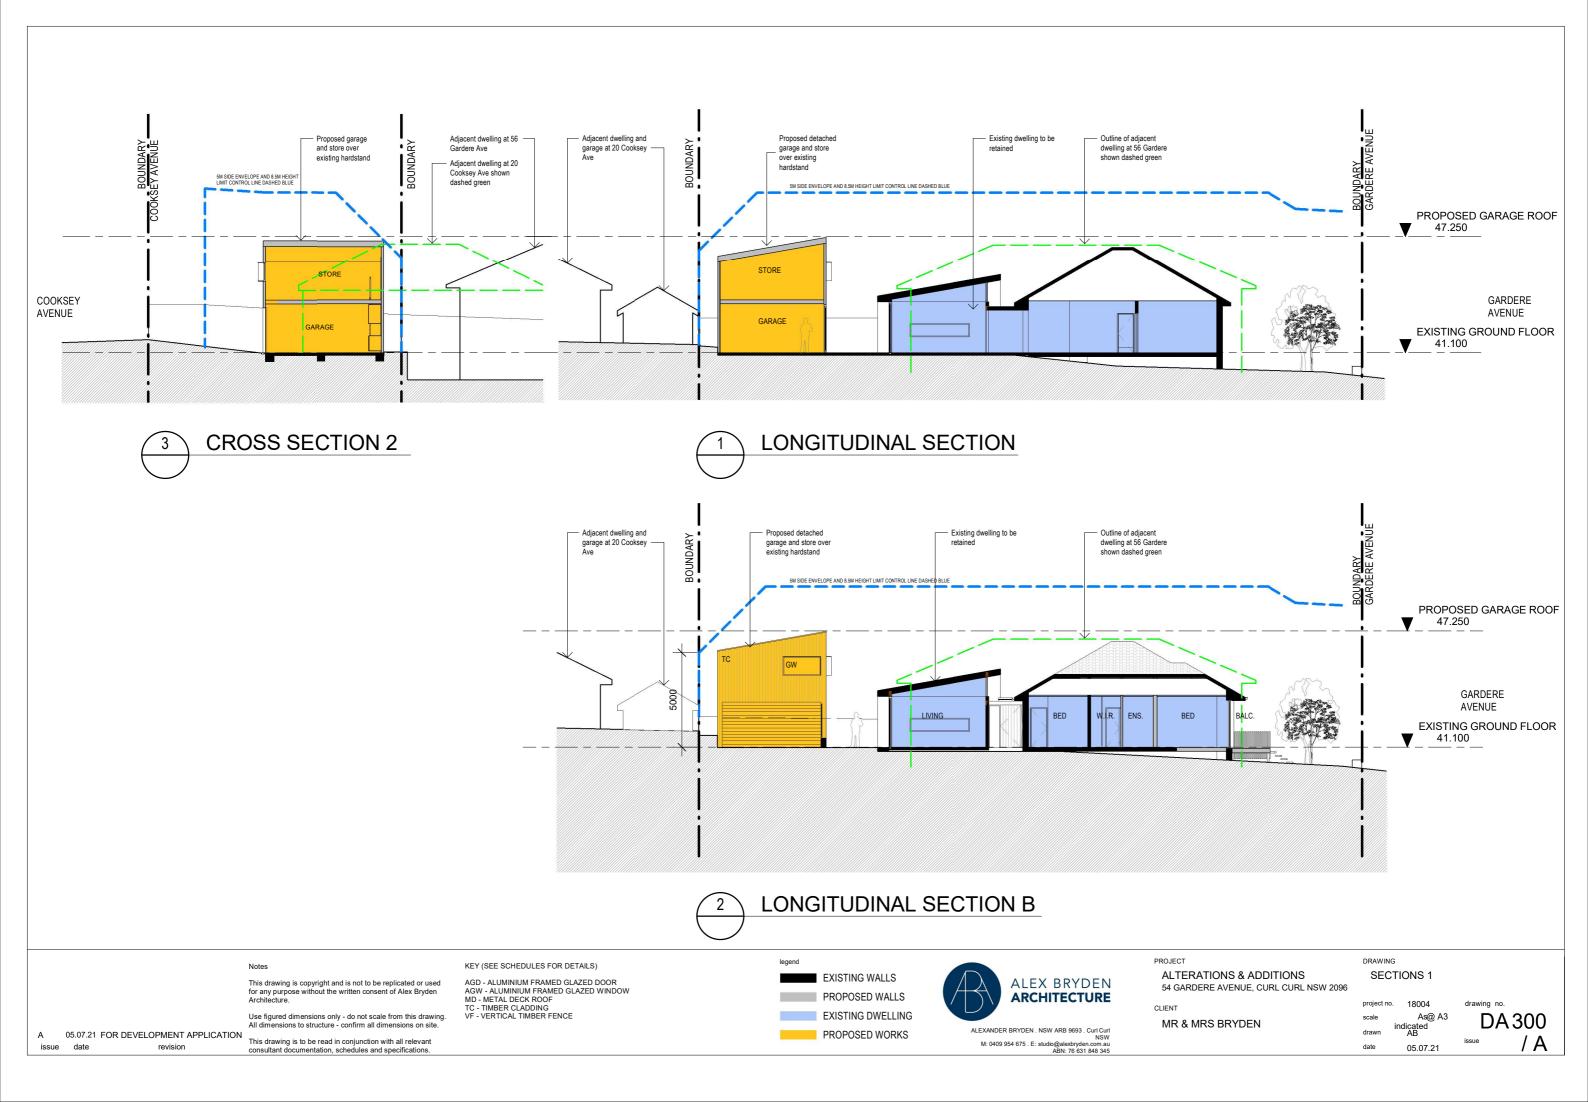

### FINISHES SCHEDULE

TC - TIMBER CLADDING

MD - METAL DECK ROOFING

AGD - ALUM. FRAMED GLAZED DOORS

revision

VF - PALING FENCE

А

issue date

KEY (SEE SCHEDULES FOR DETAILS) Notes AGD - ALUMINIUM FRAMED GLAZED DOOR AGW - ALUMINIUM FRAMED GLAZED WINDOW MD - METAL DECK ROOF TC - TIMBER CLADDING VF - VERTICAL TIMBER FENCE This drawing is copyright and is not to be replicated or used for any purpose without the written consent of Alex Bryden Architecture. ALEX BRYDEN ARCHITECTURE