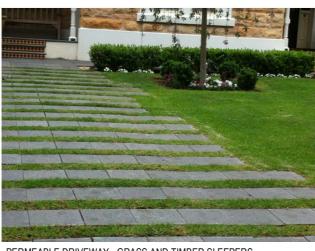

### LANDSCAPING SCHEDULE

VERTICAL TIMBER BATTEN FENCE

DYPSUS LUTESCENS

PERMEABLE DRIVEWAY - GRASS AND TIMBER SLEEPERS

05.07.21 FOR DEVELOPMENT APPLICATION А issue date revision

Use figured dimensions only - do not scale from this drawing. All dimensions to structure - confirm all dimensions on site.