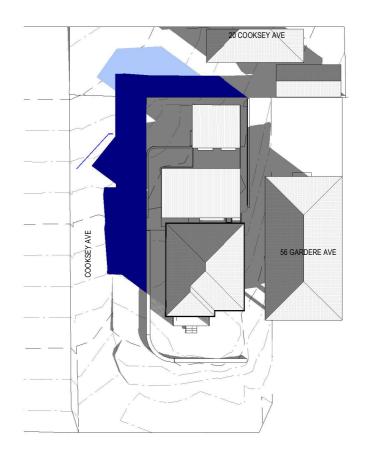

ed or used for any purpose without the written consent of Alex Bryden Architecture. ALEX BRYDEN ARCHITECTURE

Use figured dimensions only - do not scale from this drawing. All dimensions to structure - confirm all dimensions on site.

05.07.21 FOR DEVELOPMENT APPLICATION This drawing is to be read in conjunction with all relevant consultant documentation, schedules and specifications. ALEXANDER BRYDEN . NSW ARB 9693 . Curl Curl NSW NS W M: 0409 954 675 . E: studio@alexbryden.com.au ABN: 76 631 848 345

PROJECT

CLIENT

PROPOSED GARAGE ROOF 47.250

COOKSEY AVENUE

EXISTING GROUND FLOOR 41.100

ALTERATIONS & ADDITIONS 54 GARDERE AVENUE, CURL CURL NSW 2096

MR & MRS BRYDEN

DRAWING **ELEVATIONS 1** 

project no. 18004 1 : 200@ A3 scale drawn AB date 05.07.21





drawing no. DA201 / A









GARDERE AVE



Notes



GARDERE AVE





ALEXANDER BRYDEN . NSW ARB 9693 . Curl Curl NSW M: 0409 954 675 . E: studio@alexbryden.com.au ABN: 76 631 848 345

A 05.07.21 FOR DEVELOPMENT APPLICATION date revision

Use figured dimensions only - do not scale from this drawing. All dimensions to structure - confirm all dimensions on site.

This drawing is copyright and is not to be replicated or used for any purpose without the written consent of Alex Bryden Architecture.

ION This drawing is to be read in conjunction with all relevant consultant documentation, schedules and specifications.

DRAWING  $(\mathcal{V})$ ALTERATIONS & ADDITIONS SHADOW DIAGRAMS 54 GARDERE AVENUE, CURL CURL NSW 2096 project no. 18004 drawing no. As@ A3 DA400 scale MR & MRS BRYDEN indicated AB drawn / A issue date 05.0