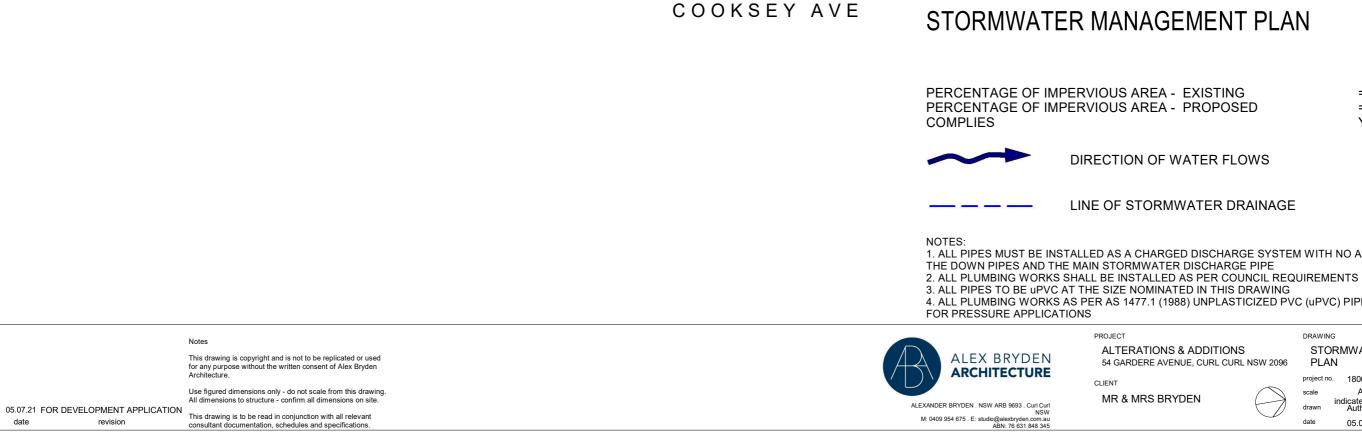

= 330sqm / 70% = 208.6sqm / 44.7% YES

DIRECTION OF WATER FLOWS

LINE OF STORMWATER DRAINAGE

1. ALL PIPES MUST BE INSTALLED AS A CHARGED DISCHARGE SYSTEM WITH NO AIR GAPS BETWEEN 4. ALL PLUMBING WORKS AS PER AS 1477.1 (1988) UNPLASTICIZED PVC (uPVC) PIPES AND FITTINGS

> **ALTERATIONS & ADDITIONS** 54 GARDERE AVENUE, CURL CURL NSW 2096

DRAWING STORMWATER CONCEPT PLAN

project no. 18004 scale indicated Author drawn date 05.07.21

drawing no. As@ A3 DA004 issue

/ A