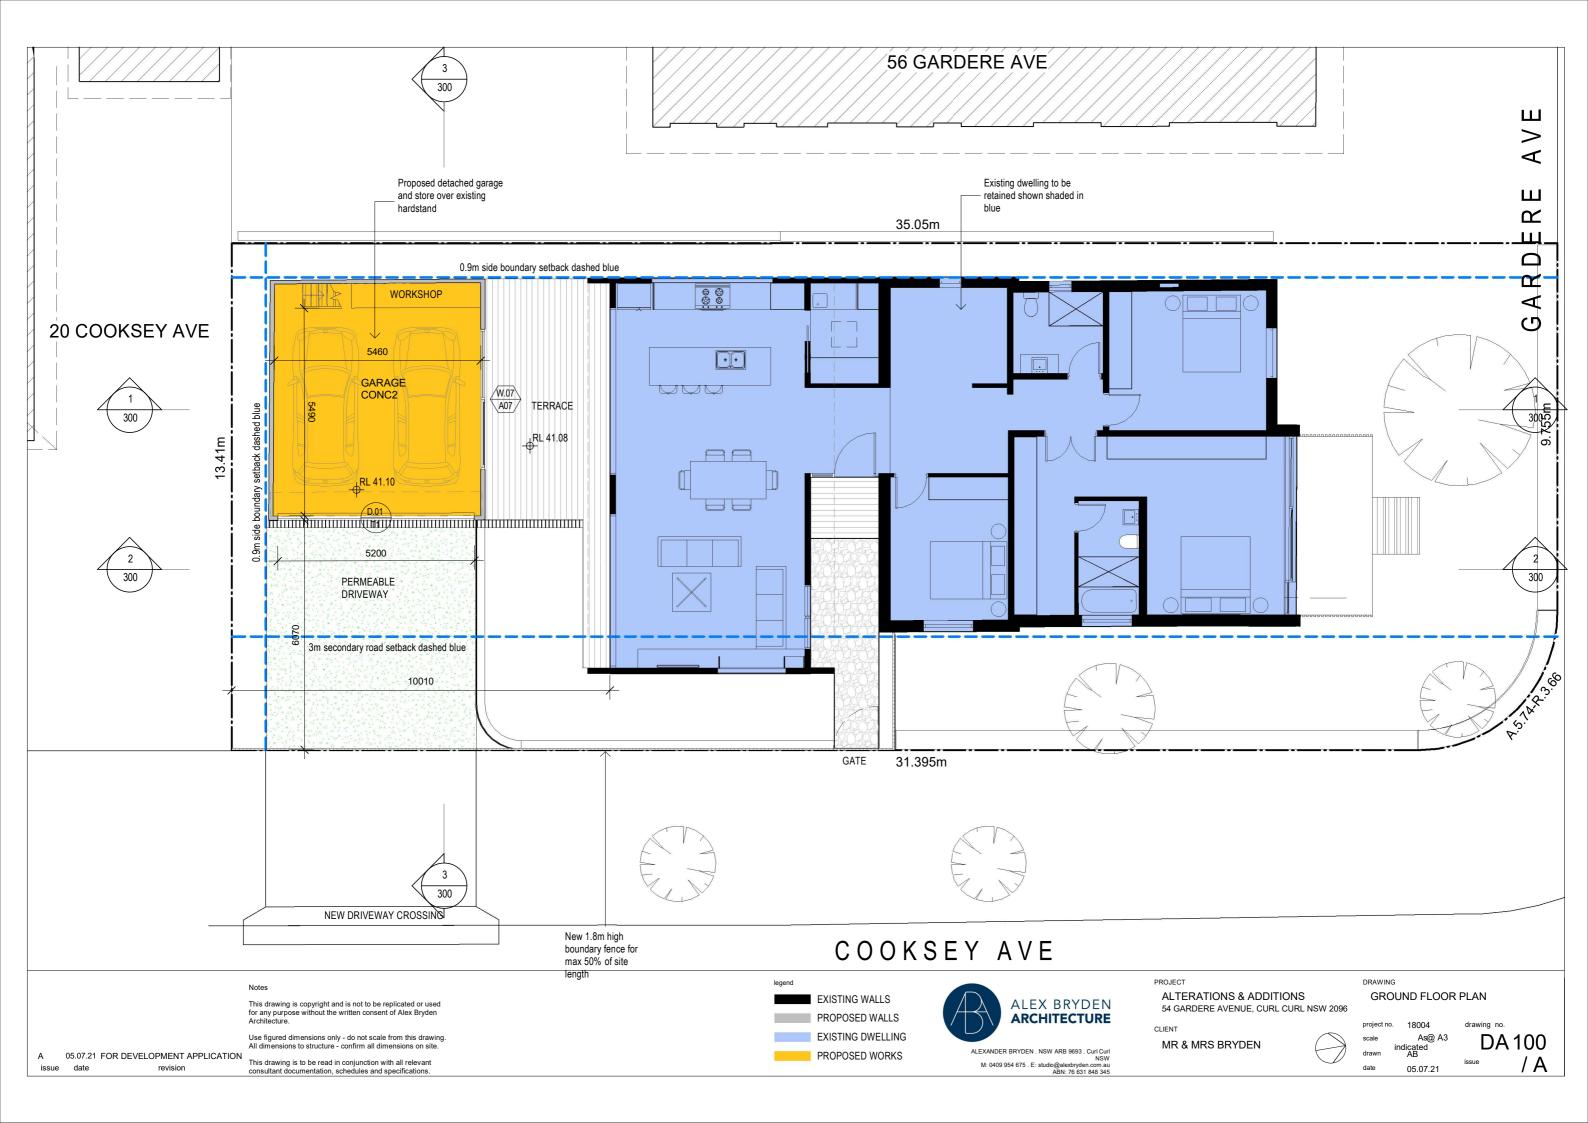

LANDSCAPE OPEN SPACE

DRIVEWAY APPLICATION

GROUND FLOOR PLAN

FIRST FLOOR PLAN

SHADOW DIAGRAMS

**ROOF PLAN** 

SECTIONS 1

**ELEVATIONS 1** 

### LANDSCAPING SCHEDULE

VERTICAL TIMBER BATTEN FENCE

DYPSUS LUTESCENS

PERMEABLE DRIVEWAY - GRASS AND TIMBER SLEEPERS

05.07.21 FOR DEVELOPMENT APPLICATION А issue date revision

Use figured dimensions only - do not scale from this drawing. All dimensions to structure - confirm all dimensions on site.

### FINISHES SCHEDULE

TC - TIMBER CLADDING

MD - METAL DECK ROOFING

AGD - ALUM. FRAMED GLAZED DOORS

revision

VF - PALING FENCE

А

issue date

KEY (SEE SCHEDULES FOR DETAILS) Notes AGD - ALUMINIUM FRAMED GLAZED DOOR AGW - ALUMINIUM FRAMED GLAZED WINDOW MD - METAL DECK ROOF TC - TIMBER CLADDING VF - VERTICAL TIMBER FENCE This drawing is copyright and is not to be replicated or used for any purpose without the written consent of Alex Bryden Architecture. ALEX BRYDEN ARCHITECTURE