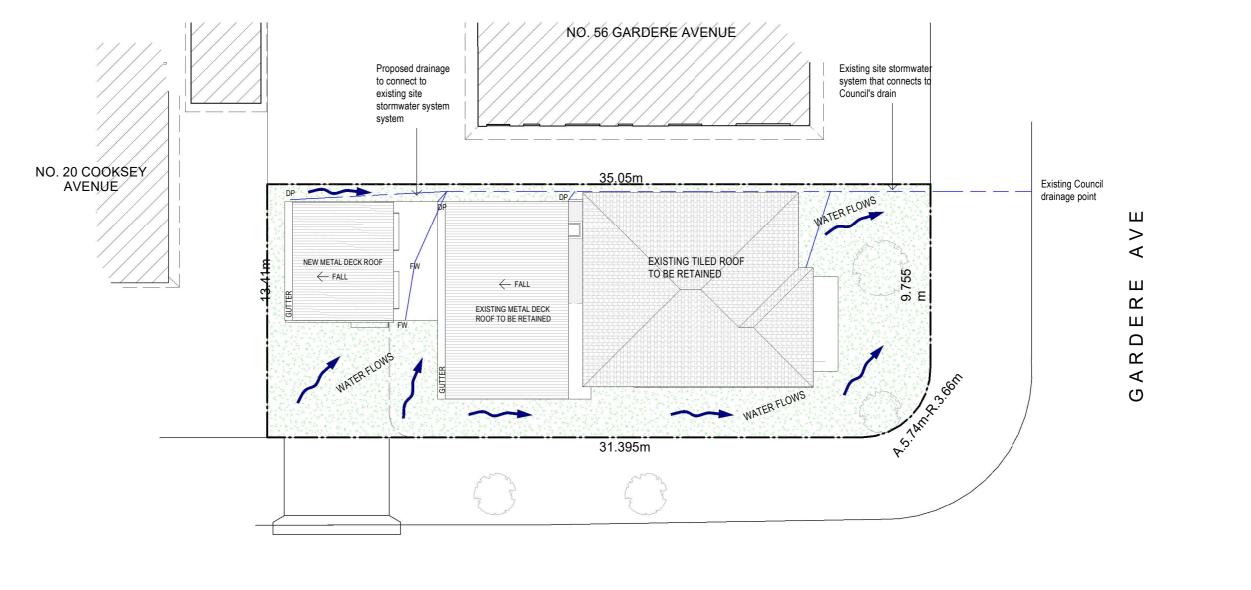

| 001          | SITE PLAN             |
| 004          | STORMWATER CONCEPT PL |

LANDSCAPE OPEN SPACE

DRIVEWAY APPLICATION

GROUND FLOOR PLAN

FIRST FLOOR PLAN

SHADOW DIAGRAMS

**ROOF PLAN** 

SECTIONS 1

**ELEVATIONS 1** 

**ELEVATIONS 2** 

005

007

100

101 102

200

201

300

400

# **ALTERATIONS & ADDITIONS**

54 GARDERE AVENUE, CURL CURL NSW 2096 DEVELOPMENT APPLICATION SET JULY 2021



## Sheet Name

LAN

ALEXANDER BRYDEN NSW ARCHITECT no. 9693 ABN: 76 631 848 345

54 GARDERE AVENUE CURL CURL NSW 2096

M: 0409 954 675 E: ab@alexbryden.com.au



issue date revision

This drawing is to be read in conjunction with all relevant consultant documentation, schedules and specifications.

NSW M: 0409 954 675 . E: studio@alexbryden.com.au ABN: 76 631 848 345

/ A

issue

05.07.21

date





А issue date revision

This drawing is to be read in conjunction with all relevant consultant documentation, schedules and specifications.

= 330sqm / 70% = 208.6sqm / 44.7% YES

DIRECTION OF WATER FLOWS

LINE OF STORMWATER DRAINAGE

1. ALL PIPES MUST BE INSTALLED AS A CHARGED DISCHARGE SYSTEM WITH NO AIR GAPS BETWEEN 4. ALL PLUMBING WORKS AS PER AS 1477.1 (1988) UNPLASTICIZED PVC (uPVC) PIPES AND FITTINGS

> **ALTERATIONS & ADDITIONS** 54 GARDERE AVENUE, CURL CURL NSW 2096

DRAWING STORMWATER CONCEPT PLAN



project no. 18004 scale indicated Author drawn date 05.07.21

drawing no. As@ A3 DA004 issue

/ A



# COOKSEY AVE

### LANDSCAPING SCHEDULE



VERTICAL TIMBER BATTEN FENCE



DYPSUS LUTESCENS



PERMEABLE DRIVEWAY - GRASS AND TIMBER SLEEPERS





05.07.21 FOR DEVELOPMENT APPLICAT