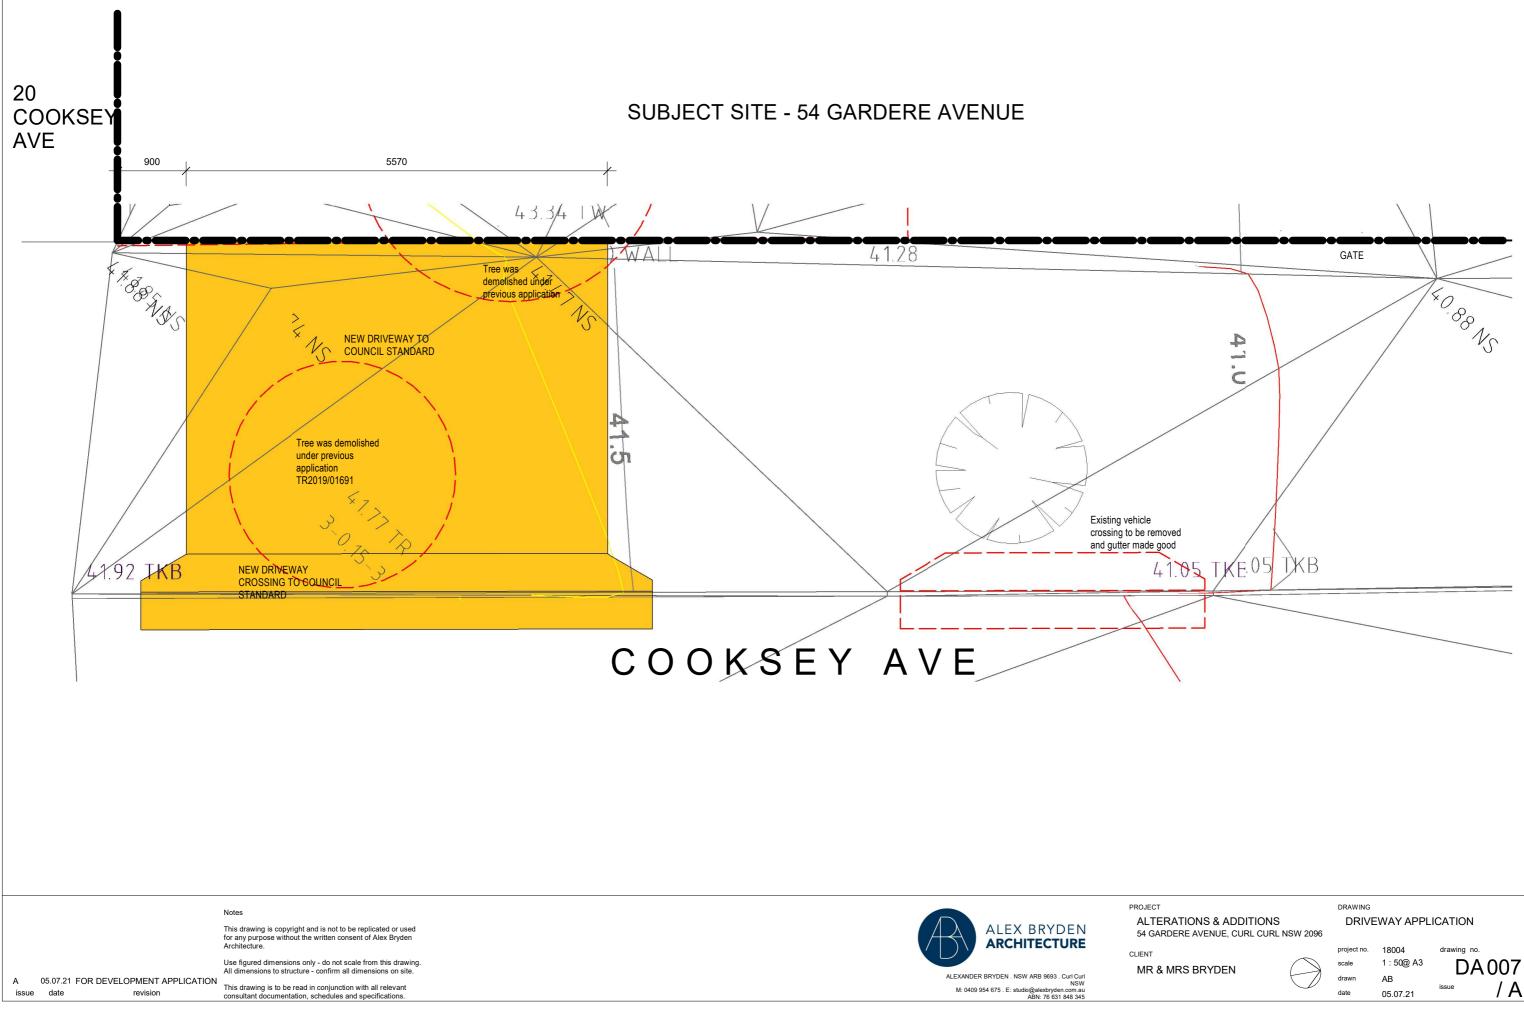

ADDITIONS** 54 GARDERE AVENUE, CURL CURL NSW 2096

DRAWING STORMWATER CONCEPT PLAN



project no. 18004 scale indicated Author drawn date 05.07.21

drawing no. As@ A3 DA004 issue

/ A



# COOKSEY AVE

### LANDSCAPING SCHEDULE



VERTICAL TIMBER BATTEN FENCE



DYPSUS LUTESCENS



PERMEABLE DRIVEWAY - GRASS AND TIMBER SLEEPERS





05.07.21 FOR DEVELOPMENT APPLICATION А issue date revision

Use figured dimensions only - do not scale from this drawing. All dimensions to structure - confirm all dimensions on site.

This drawing is copyright and is not to be replicated or used for any purpose without the written consent of Alex Bryden Architecture.

Notes

This drawing is to be read in conjunction with all relevant consultant documentation, schedules and specifications.

ш > ∢ ш ് ш Δ ۲ ∢ വ









### FINISHES SCHEDULE



TC - TIMBER CLADDING



MD - METAL DECK ROOFING



AGD - ALUM. FRAMED GLAZED DOORS



revision

VF - PALING FENCE

А

issue date







KEY (SEE SCHEDULES FOR DETAILS) Notes AGD - ALUMINIUM FRAMED GLAZED DOOR AGW - ALUMINIUM FRAMED GLAZED WINDOW MD - METAL DECK ROOF TC - TIMBER CLADDING VF - VERTICAL TIMBER FENCE This drawing is copyright and is not to be replicated or used for any purpose without the written consent of Alex Bryden Architecture. ALEX BRYDEN ARCHITECTURE

Use figured dimensions only - do not scale from this drawing. All dimensions to structure - confirm all dimensions on site.

05.07.21 FOR DEVELOPMENT APPLICATION This drawing is to be read in conjunction with all relevant consultant documentation, schedules and specifications. ALEXANDER BRY