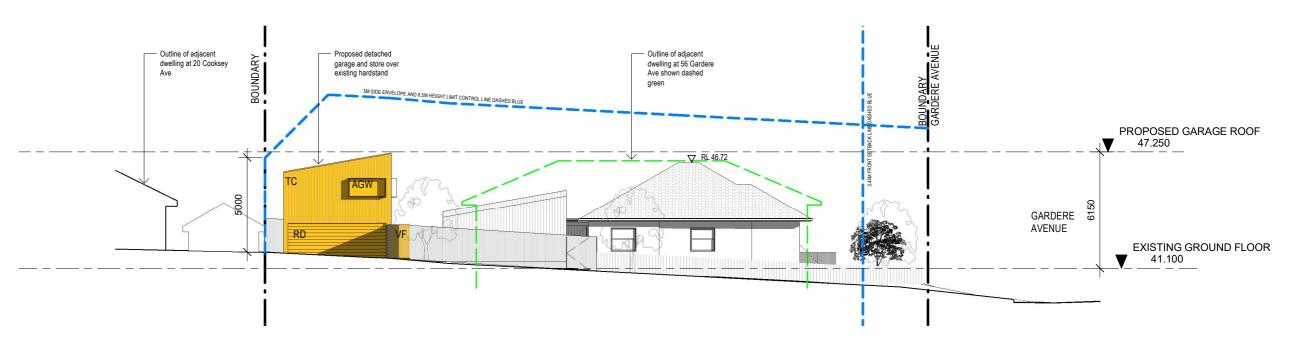

### FINISHES SCHEDULE

TC - TIMBER CLADDING

MD - METAL DECK ROOFING

AGD - ALUM. FRAMED GLAZED DOORS

revision

VF - PALING FENCE

А

issue date

KEY (SEE SCHEDULES FOR DETAILS) Notes AGD - ALUMINIUM FRAMED GLAZED DOOR AGW - ALUMINIUM FRAMED GLAZED WINDOW MD - METAL DECK ROOF TC - TIMBER CLADDING VF - VERTICAL TIMBER FENCE This drawing is copyright and is not to be replicated or used for any purpose without the written consent of Alex Bryden Architecture. ALEX BRYDEN ARCHITECTURE

PROJECT

CLIENT

PROPOSED GARAGE ROOF 47.250

COOKSEY AVENUE

EXISTING GROUND FLOOR 41.100

ALTERATIONS & ADDITIONS 54 GARDERE AVENUE, CURL CURL NSW 2096

MR & MRS BRYDEN

DRAWING **ELEVATIONS 1** 

project no. 18004 1 : 200@ A3 scale drawn AB date 05.07.21

drawing no. DA201 / A

GARDERE AVE

Notes

GARDERE AVE

ALEXANDER BRYDEN . NSW ARB 9693 . Curl Curl NSW M: 0409 954 675 . E: studio@alexbryden.com.au ABN: 76 631 848 345