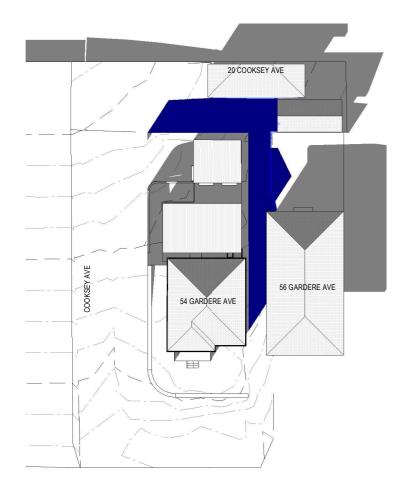

icated or used for any purpose without the written consent of Alex Bryden Architecture. ALEX BRYDEN ARCHITECTURE

Use figured dimensions only - do not scale from this drawing. All dimensions to structure - confirm all dimensions on site.

05.07.21 FOR DEVELOPMENT APPLICATION This drawing is to be read in conjunction with all relevant consultant documentation, schedules and specifications. ALEXANDER BRYDEN . NSW ARB 9693 . Curl Curl NSW NS W M: 0409 954 675 . E: studio@alexbryden.com.au ABN: 76 631 848 345

PROJECT

CLIENT

PROPOSED GARAGE ROOF 47.250

COOKSEY AVENUE

EXISTING GROUND FLOOR 41.100

ALTERATIONS & ADDITIONS 54 GARDERE AVENUE, CURL CURL NSW 2096

MR & MRS BRYDEN

DRAWING **ELEVATIONS 1** 

project no. 18004 1 : 200@ A3 scale drawn AB date 05.07.21





drawing no. DA201 / A









GARDERE AVE



Notes



GARDERE AVE





ALEXANDER BRYDEN . NSW ARB 9693 . Curl Curl NSW M: 0409 954 675 . E: studio@alexbryden.com.au ABN: 76 631 848 345

A 05.07.21 FOR DEVELOPMENT APPLICATION date revision

Use figured dimensions only - do not scale from this drawing. All dimensions to structure - confirm all dimensions on site.

This drawing is copyright and is not to be replicated or used for any purpose without the written consent of Alex Bryden Architecture.

ION This drawing is to be read in conjunction with all relevant consultant documentation, schedules and specifications.

DRAWING  $(\mathcal{V})$ ALTERATIONS & ADDITIONS SHADOW DIAGRAMS 54 GARDERE AVENUE, CURL CURL NSW 2096 project no. 18004 drawing no. As@ A3 DA400 scale MR & MRS BRYDEN indicated AB drawn / A issue date