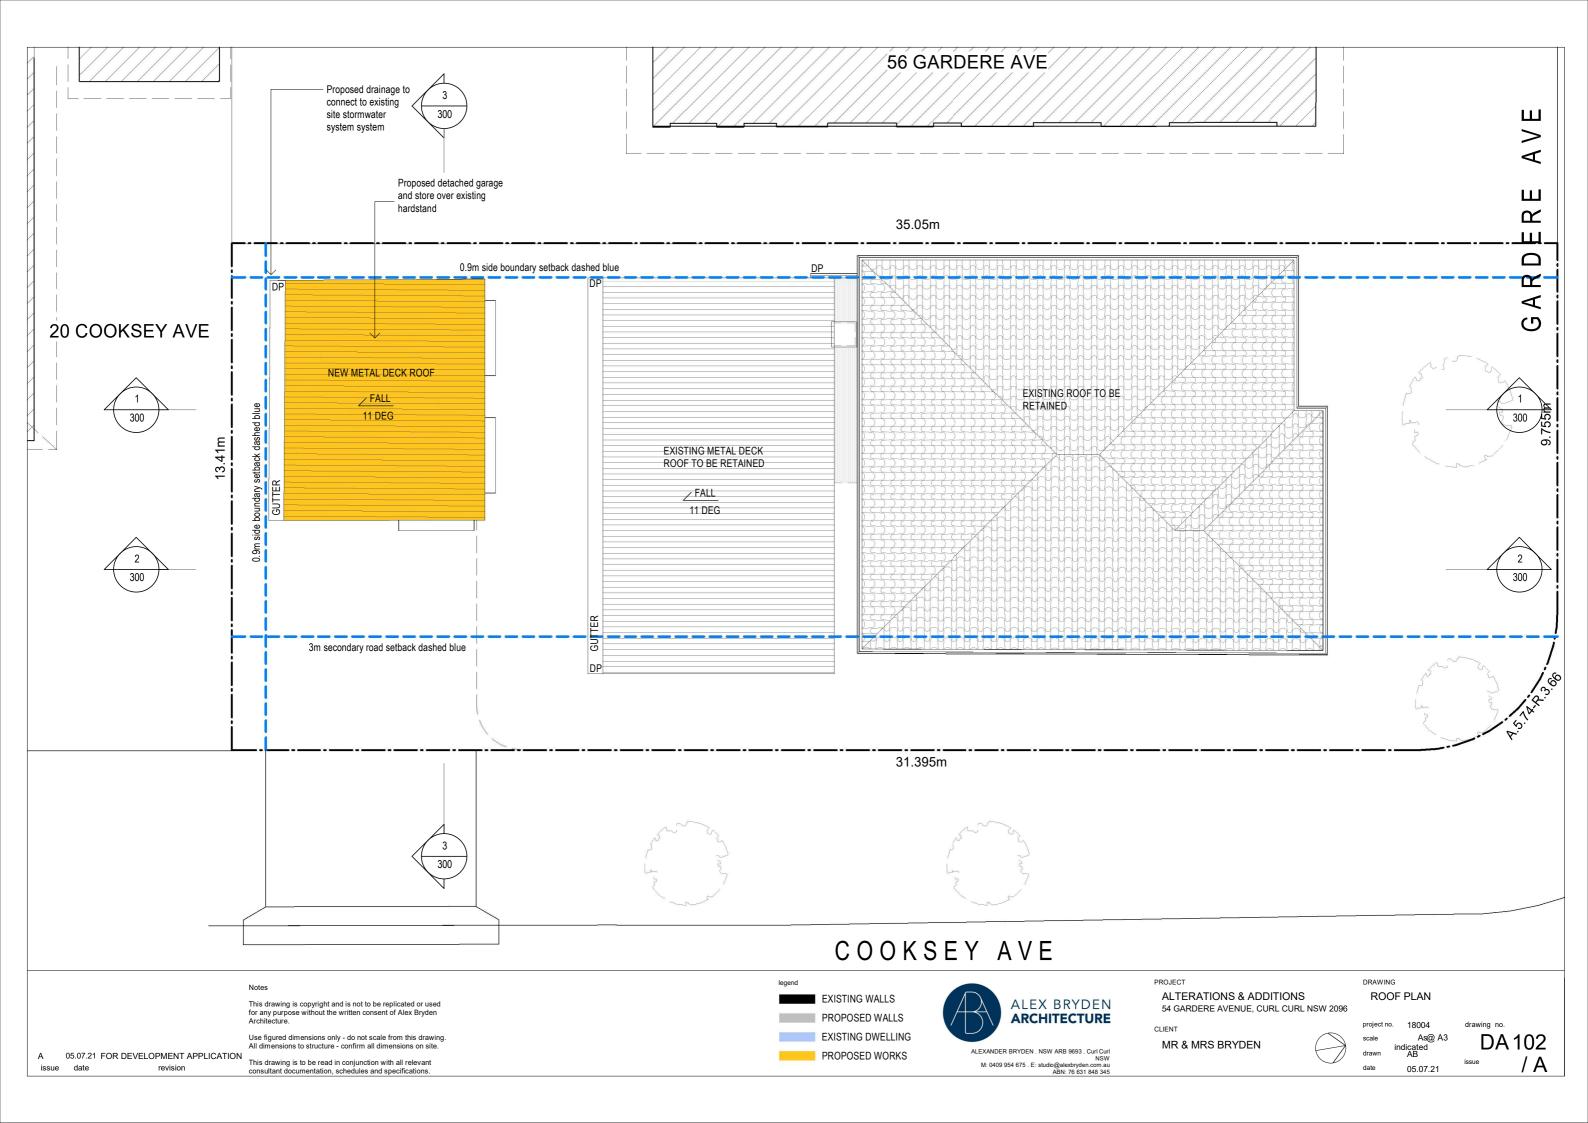

LANDSCAPE OPEN SPACE

DRIVEWAY APPLICATION

GROUND FLOOR PLAN

FIRST FLOOR PLAN

SHADOW DIAGRAMS

**ROOF PLAN** 

SECTIONS 1

**ELEVATIONS 1** 

KEY (SEE SCHEDULES FOR DETAILS) Notes AGD - ALUMINIUM FRAMED GLAZED DOOR AGW - ALUMINIUM FRAMED GLAZED WINDOW MD - METAL DECK ROOF TC - TIMBER CLADDING VF - VERTICAL TIMBER FENCE This drawing is copyright and is not to be replicated or used for any purpose without the written consent of Alex Bryden Architecture. ALEX BRYDEN ARCHITECTURE