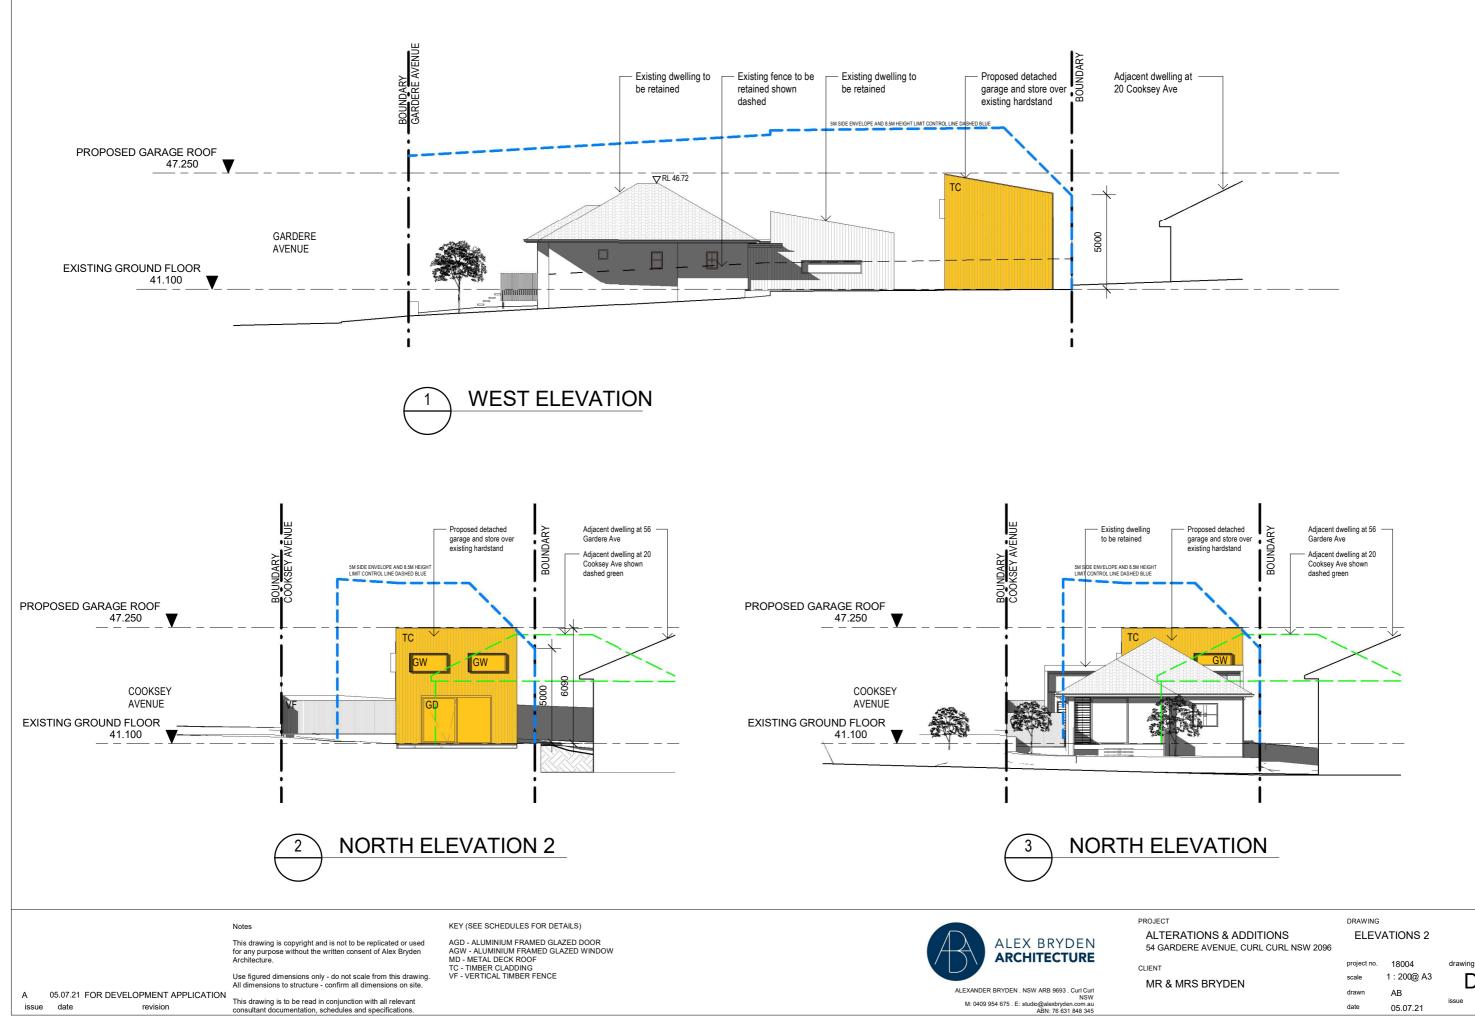

KEY (SEE SCHEDULES FOR DETAILS) Notes AGD - ALUMINIUM FRAMED GLAZED DOOR AGW - ALUMINIUM FRAMED GLAZED WINDOW MD - METAL DECK ROOF TC - TIMBER CLADDING VF - VERTICAL TIMBER FENCE This drawing is copyright and is not to be replicated or used for any purpose without the written consent of Alex Bryden Architecture. ALEX BRYDEN ARCHITECTURE