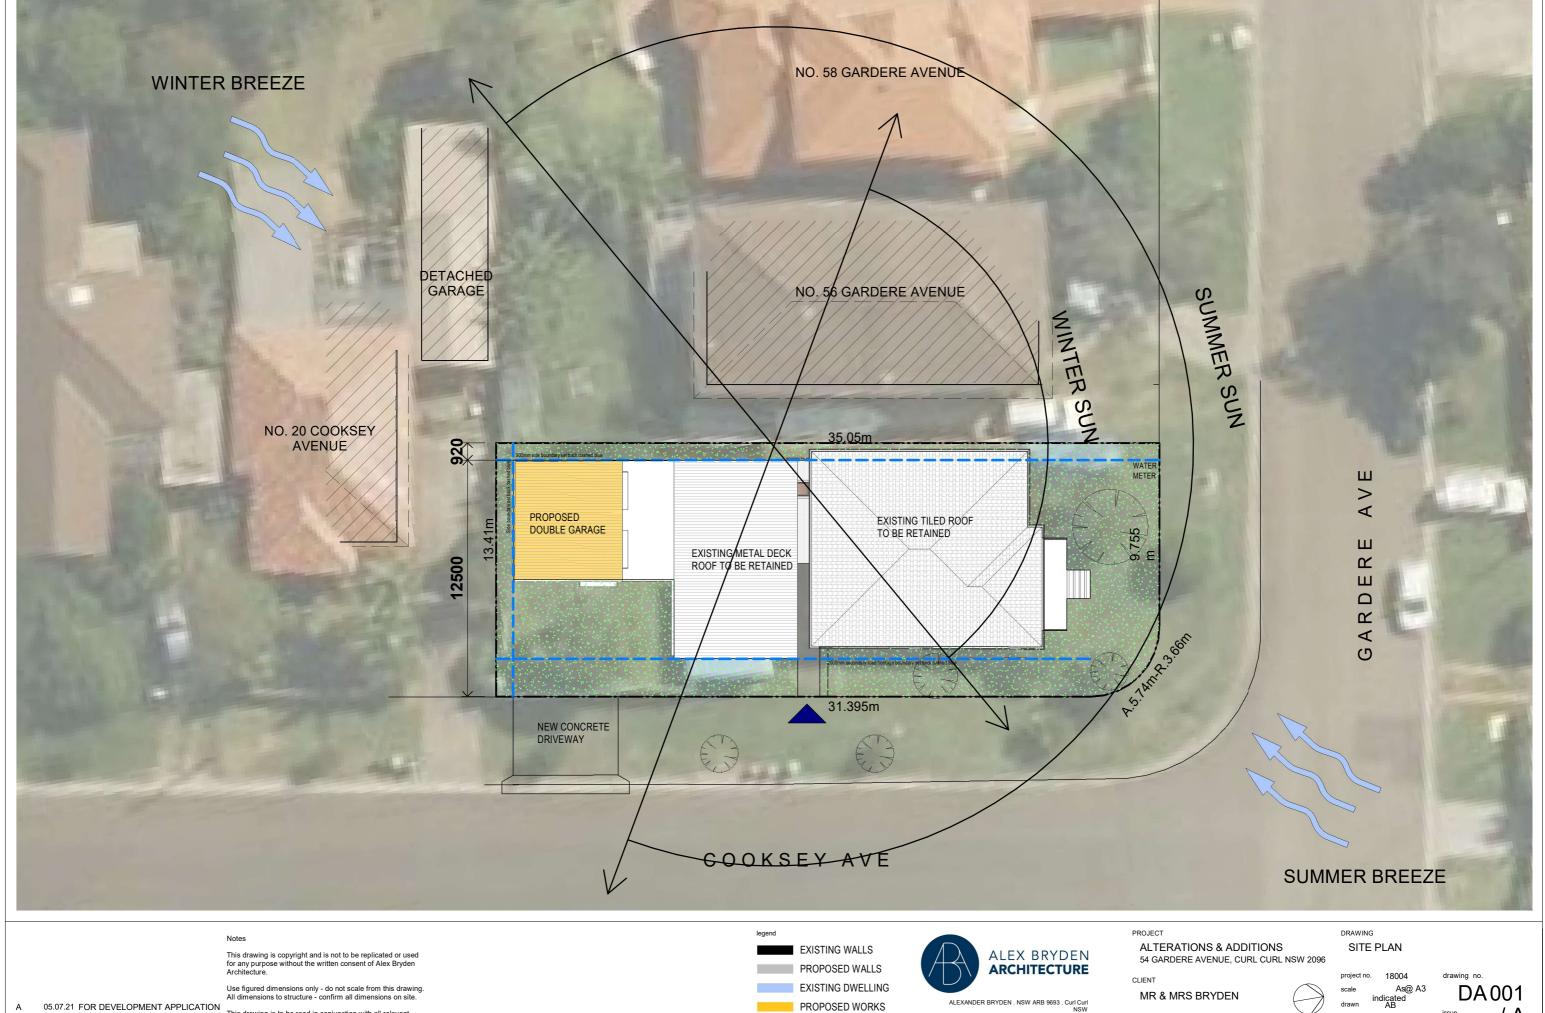

| Sheet Number | Sh                    |
|--------------|-----------------------|
|              |                       |
| 000          | COVER SHEET           |
| 001          | SITE PLAN             |
| 004          | STORMWATER CONCEPT PL |

LANDSCAPE OPEN SPACE

DRIVEWAY APPLICATION

GROUND FLOOR PLAN

FIRST FLOOR PLAN

SHADOW DIAGRAMS

**ROOF PLAN** 

SECTIONS 1

**ELEVATIONS 1** 

**ELEVATIONS 2** 

005

007

100

101 102

200

201

300

400

# **ALTERATIONS & ADDITIONS**

54 GARDERE AVENUE, CURL CURL NSW 2096 DEVELOPMENT APPLICATION SET JULY 2021



## Sheet Name

LAN

ALEXANDER BRYDEN NSW ARCHITECT no. 9693 ABN: 76 631 848 345

54 GARDERE AVENUE CURL CURL NSW 2096

M: 0409 954 675 E: ab@alexbryden.com.au



issue date revision

This drawing is to be read in conjunction with all relevant consultant documentation, schedules and specifications.

NSW M: 0409 954 675 . E: studio@alexbryden.com.au ABN: 76 631 848 345

/ A

issue

05.07.21

date





А issue date revision

This drawing is to be read in conjunction with all relevant consultant documentation, schedules and specifications.

= 330sqm / 70% = 208.6sqm / 44.7% YES

DIRECTION OF WATER FLOWS

LINE OF STORMWATER DRAINAGE

1. ALL PIPES MUST BE INSTALLED AS A CHARGED DISCHARGE SYSTEM WITH NO AIR GAPS BETWEEN 4. ALL PLUMBING WORKS AS PER AS 1477.1 (1988) UNPLASTICIZED PVC (uPVC) PIPES AND FITTINGS

> **ALTERATIONS & ADDITIONS** 54 GARDERE AVENUE, CURL CURL NSW 2096

DRAWING STORMWATER CONCEPT PLAN



project no. 18004 scale indicated Author d