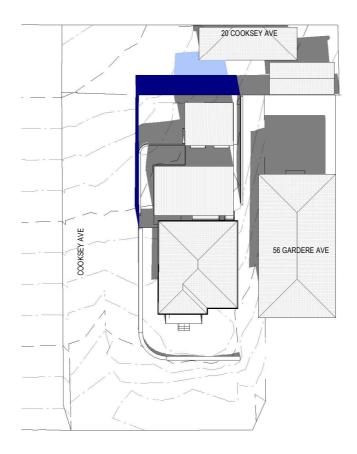

ated or used for any purpose without the written consent of Alex Bryden Architecture. ALEX BRYDEN ARCHITECTURE

Use figured dimensions only - do not scale from this drawing. All dimensions to structure - confirm all dimensions on site.

05.07.21 FOR DEVELOPMENT APPLICATION This drawing is to be read in conjunction with all relevant consultant documentation, schedules and specifications. ALEXANDER BRYDEN . NSW ARB 9693 . Curl Curl NSW NS W M: 0409 954 675 . E: studio@alexbryden.com.au ABN: 76 631 848 345

PROJECT

CLIENT

PROPOSED GARAGE ROOF 47.250

COOKSEY AVENUE

EXISTING GROUND FLOOR 41.100

ALTERATIONS & ADDITIONS 54 GARDERE AVENUE, CURL CURL NSW 2096

MR & MRS BRYDEN

DRAWING **ELEVATIONS 1** 

project no. 18004 1 : 200@ A3 scale drawn AB date 05.07.21





drawing no. DA201 / A









GARDERE AVE



Notes



GARDERE AVE





ALEXANDER BRYDEN . NSW ARB 9693 . Curl Curl NSW M: 0409 954 675 . E: studio@alexbryden.com.au ABN: 76 631 848 345

A 05.07.21 FOR DEVELOPMENT APPLICATION date revision

Use figured dimensions only - do not scale from this drawing. All dimensions to structure - confirm all dimensions on site.

This drawing is copyright and is not to be replicated or used for any purpose without the written consent of Alex Bryden Architecture.

ION This drawing is to be read in conjunction with all relevant consultant documentation, schedules and specifications.

DRAWING  $(\mathcal{V})$ ALTERATIONS & ADDITIONS SHADOW DIAGRAMS 54 GARDERE AVENUE, CURL CURL NSW 2096 project no. 18004 drawing no. As@ A3 DA400 scale MR & MRS BRYDEN indicated AB drawn / A issue date 05