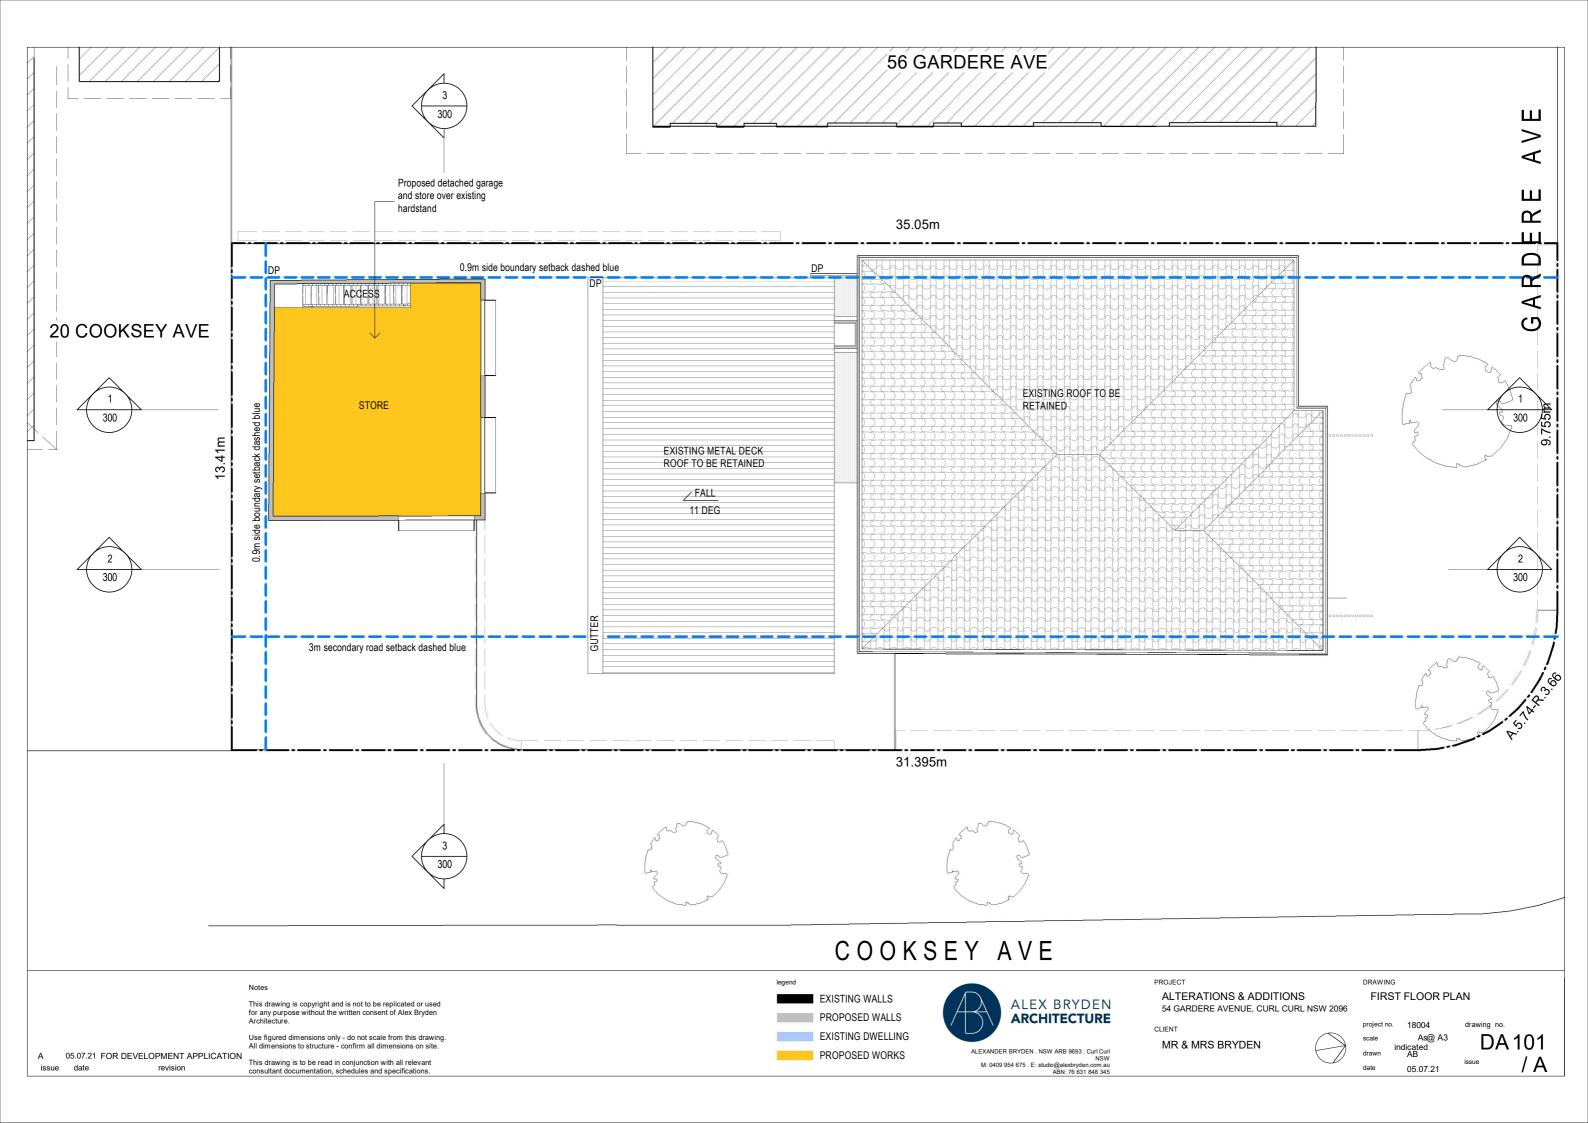

LANDSCAPE OPEN SPACE

DRIVEWAY APPLICATION

GROUND FLOOR PLAN

FIRST FLOOR PLAN

SHADOW DIAGRAMS

**ROOF PLAN** 

SECTIONS 1

**ELEVATIONS 1** 

KEY (SEE SCHEDULES FOR DETAILS) Notes AGD - ALUMINIUM FRAMED GLAZED DOOR AGW - ALUMINIUM FRAMED GLAZED WINDOW MD - METAL DECK ROOF TC - TIMBER CLADDING VF - VERTICAL TIMBER FENCE This drawing is copyright and is not to be replicated or used for any purpose without the written consent of Alex Bryden Architecture. ALEX BRYDEN ARCHITECTURE