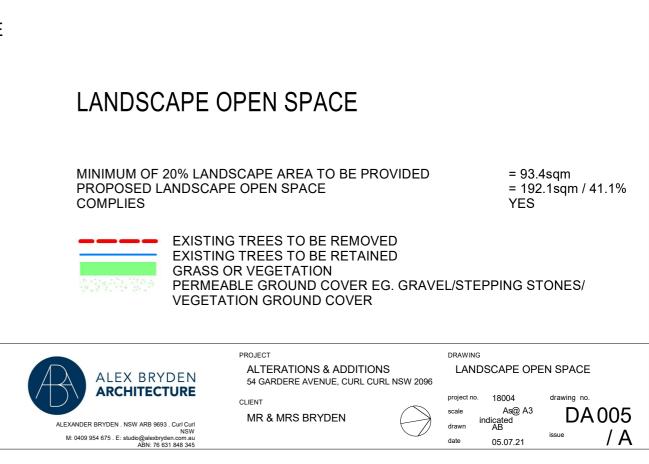

LANDSCAPE OPEN SPACE

DRIVEWAY APPLICATION

GROUND FLOOR PLAN

FIRST FLOOR PLAN

SHADOW DIAGRAMS

**ROOF PLAN** 

SECTIONS 1

**ELEVATIONS 1** 

= 330sqm / 70% = 208.6sqm / 44.7% YES

DIRECTION OF WATER FLOWS

LINE OF STORMWATER DRAINAGE

1. ALL PIPES MUST BE INSTALLED AS A CHARGED DISCHARGE SYSTEM WITH NO AIR GAPS BETWEEN 4. ALL PLUMBING WORKS AS PER AS 1477.1 (1988) UNPLASTICIZED PVC (uPVC) PIPES AND FITTINGS