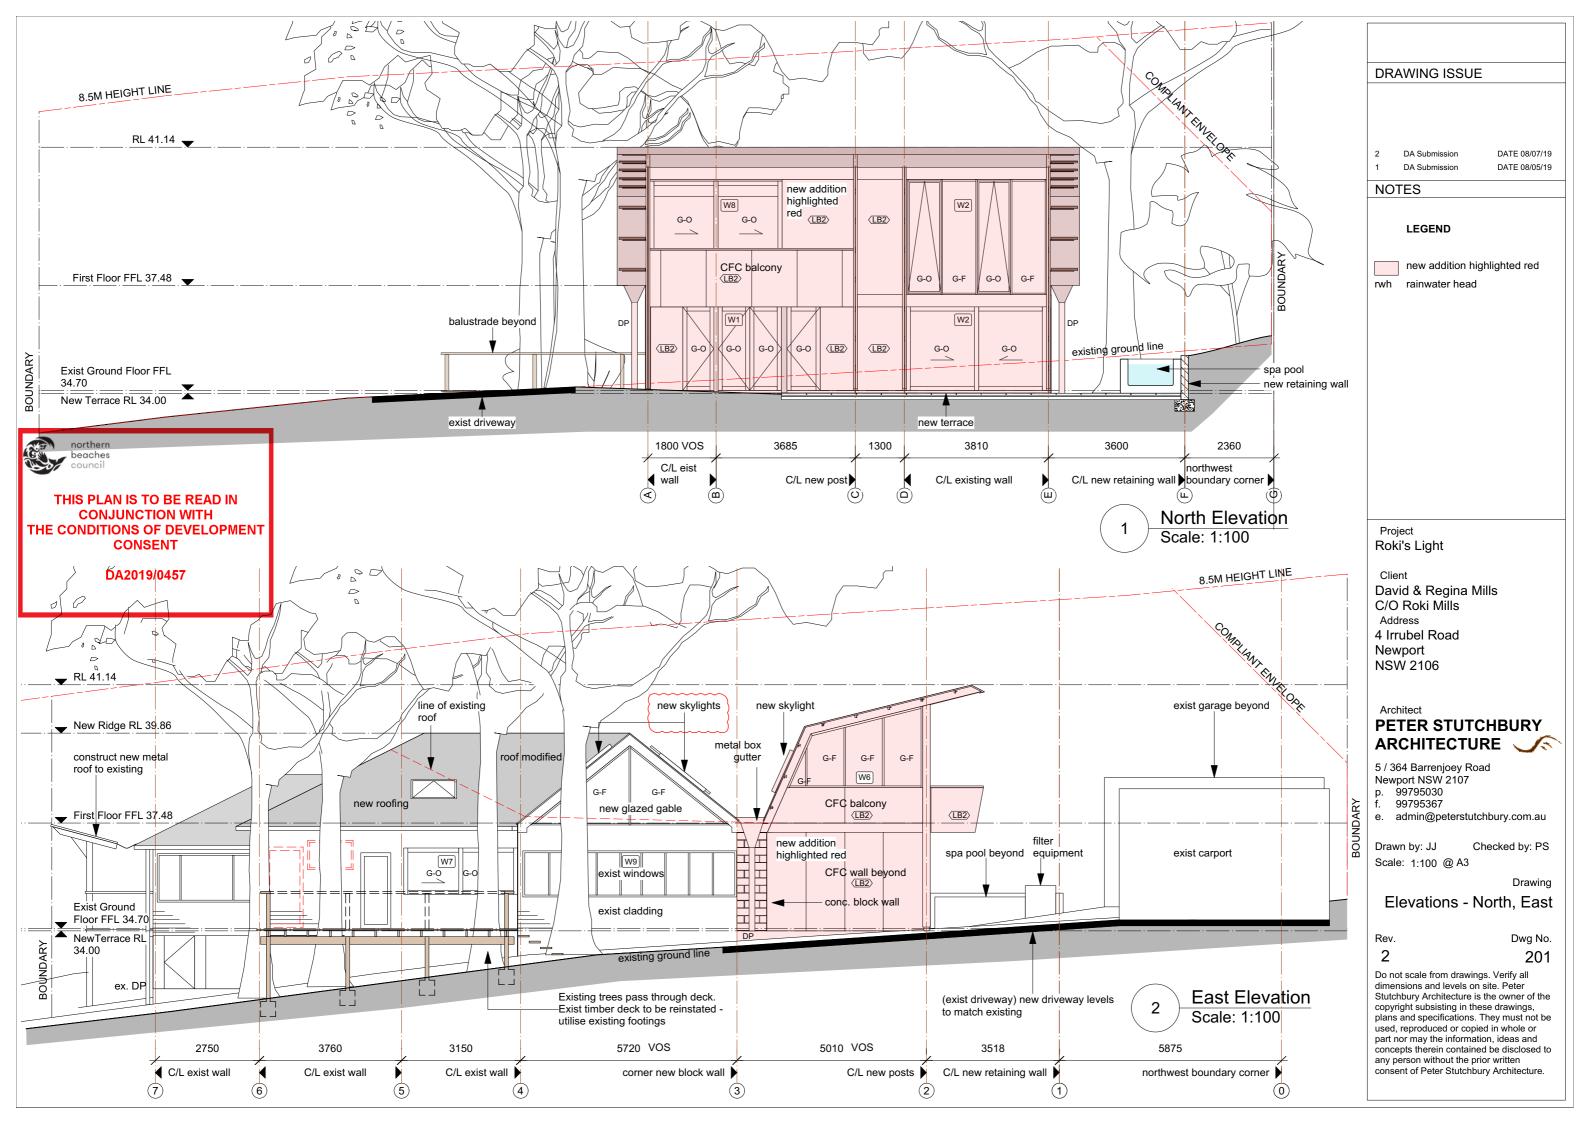

## THIS PLAN IS TO BE READ IN **CONJUNCTION WITH** THE CONDITIONS OF DEVELOPMENT CONSENT

DA2019/0457

D

| PLOT DATE 12 Feb<br>FILE NAME Rokis Lig<br>DRAWING ISSUE<br>1 Revision 1                                                                                                                                                                                                                                                                                                                 | 2019<br>ght_Plans<br>Date 1                                                    |  |
|------------------------------------------------------------------------------------------------------------------------------------------------------------------------------------------------------------------------------------------------------------------------------------------------------------------------------------------------------------------------------------------|--------------------------------------------------------------------------------|--|
| NOTES                                                                                                                                                                                                                                                                                                                                                                                    |                                                                                |  |
| LEGEND                                                                                                                                                                                                                                                                                                                                                                                   |                                                                                |  |
|                                                                                                                                                                                                                                                                                                                                                                                          |                                                                                |  |
| new addition hig                                                                                                                                                                                                                                                                                                                                                                         | hlighted red                                                                   |  |
| Area                                                                                                                                                                                                                                                                                                                                                                                     | Sqm                                                                            |  |
| Site Area                                                                                                                                                                                                                                                                                                                                                                                | 1126                                                                           |  |
| Total Building Area                                                                                                                                                                                                                                                                                                                                                                      | 232                                                                            |  |
| Site Coverage                                                                                                                                                                                                                                                                                                                                                                            | 21%                                                                            |  |
| Landscape Area Required<br>Landscape Area Provided                                                                                                                                                                                                                                                                                                                                       |                                                                                |  |
| Project LEG                                                                                                                                                                                                                                                                                                                                                                              | END                                                                            |  |
| Proprietor                                                                                                                                                                                                                                                                                                                                                                               |                                                                                |  |
| Project Address                                                                                                                                                                                                                                                                                                                                                                          |                                                                                |  |
| Architect<br><b>PETER STUTCHBURY</b><br><b>ARCHITECTURE</b><br>5 / 364 Barrenjoey Road<br>Newport NSW 2107<br>p. 9979 5030<br>f. 9979 5367<br>e. admin@peterstutchbury.com.au                                                                                                                                                                                                            |                                                                                |  |
| N Scale Scale @ A3                                                                                                                                                                                                                                                                                                                                                                       |                                                                                |  |
| Drawing                                                                                                                                                                                                                                                                                                                                                                                  | y Name<br>te Plan                                                              |  |
| Issue Drawing N<br>Drawing Issue                                                                                                                                                                                                                                                                                                                                                         | Number<br>003                                                                  |  |
| Do not scale from drawings. V<br>dimensions and levels on site<br>Stutchbury Architecture is the<br>the copyright subsisting in the<br>drawings, plans and specifica<br>They must not be used, repro<br>copied in whole or part nor mainformation, ideas and concept<br>therein contained be disclose<br>person without the prior writte<br>consent of Peter Stutchbury<br>Architecture. | . Peter<br>owner of<br>ase<br>ations.<br>duced or<br>ay the<br>ots<br>d to any |  |