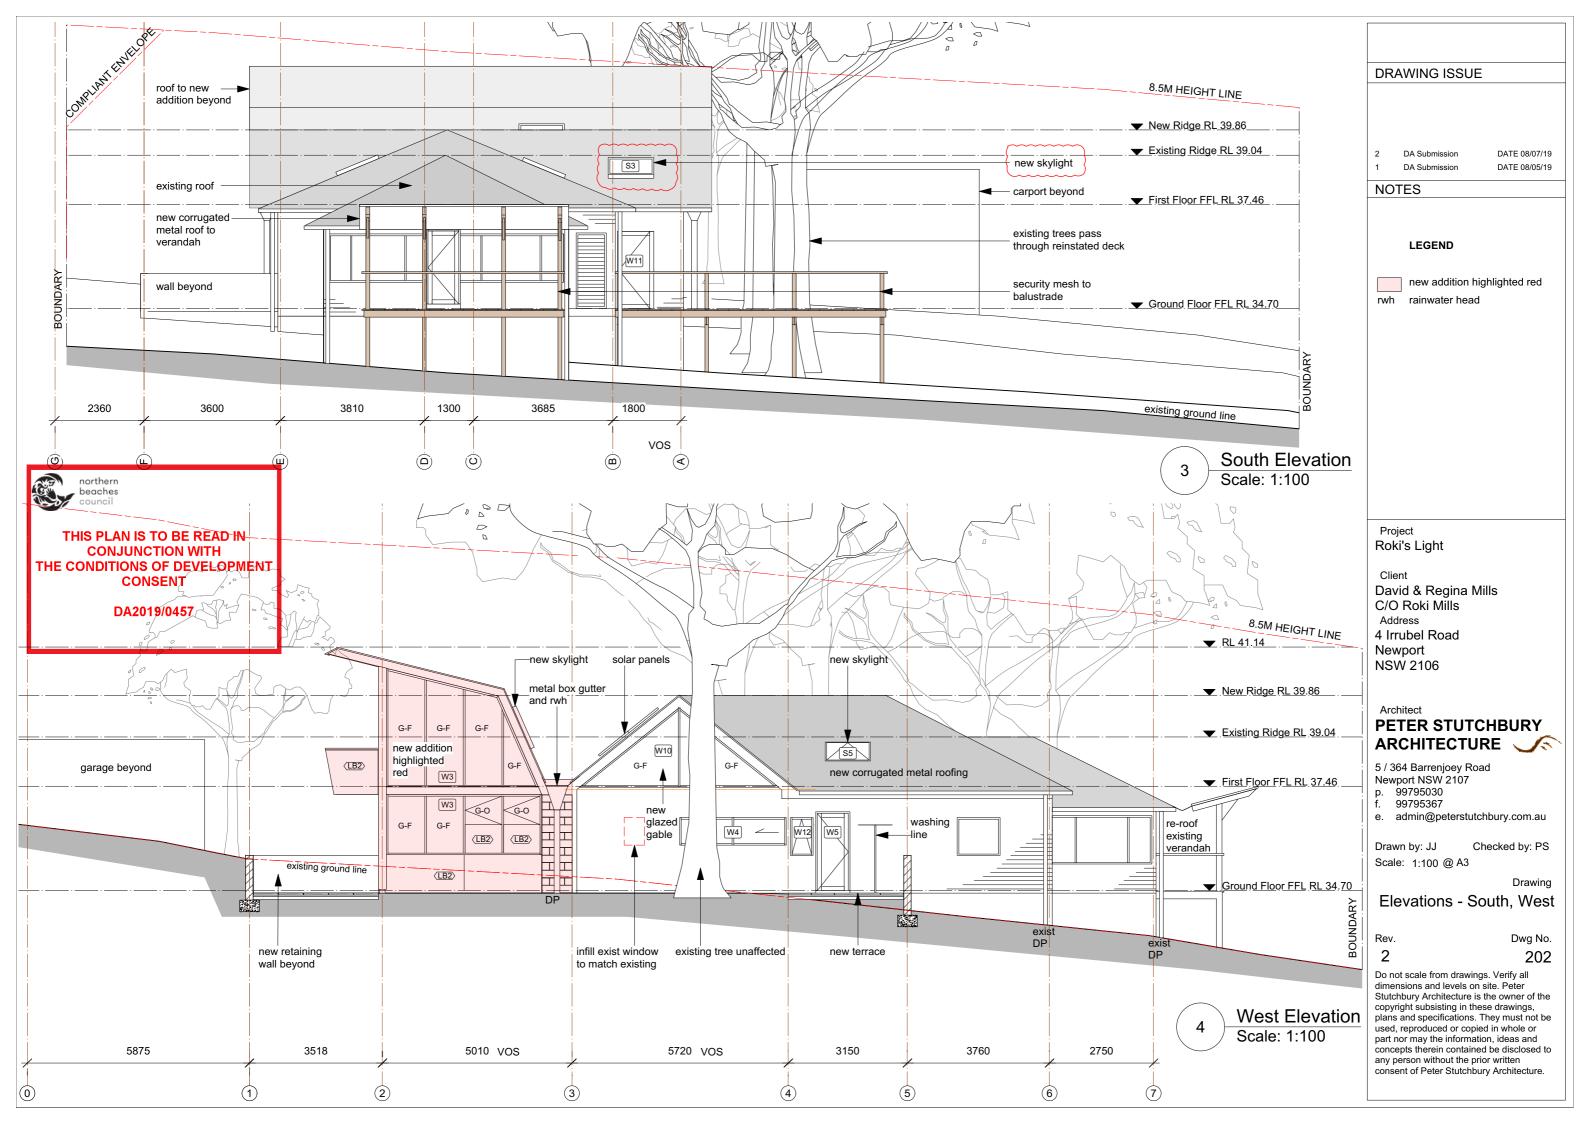

## THIS PLAN IS TO BE READ IN **CONJUNCTION WITH** THE CONDITIONS OF DEVELOPMENT CONSENT

DA2019/0457

D

| PLOT DATE 12 Feb<br>FILE NAME Rokis Lig<br>DRAWING ISSUE<br>1 Revision 1                                                                                                                                                                                                                                                                                                                 | 2019<br>ght_Plans<br>Date 1                                                    |  |
|------------------------------------------------------------------------------------------------------------------------------------------------------------------------------------------------------------------------------------------------------------------------------------------------------------------------------------------------------------------------------------------|--------------------------------------------------------------------------------|--|
| NOTES                                                                                                                                                                                                                                                                                                                                                                                    |                                                                                |  |
| LEGEND                                                                                                                                                                                                                                                                                                                                                                                   |                                                                                |  |
|                                                                                                                                                                                                                                                                                                                                                                                          |                                                                                |  |
| new addition hig                                                                                                                                                                                                                                                                                                                                                                         | hlighted red                                                                   |  |
| Area                                                                                                                                                                                                                                                                                                                                                                                     | Sqm                                                                            |  |
| Site Area                                                                                                                                                                                                                                                                                                                                                                                | 1126                                                                           |  |
| Total Building Area                                                                                                                                                                                                                                                                                                                                                                      | 232                                                                            |  |
| Site Coverage                                                                                                                                                                                                                                                                                                                                                                            | 21%                                                                            |  |
| Landscape Area Required<br>Landscape Area Provided                                                                                                                                                                                                                                                                                                                                       |                                                                                |  |
| Project LEG                                                                                                                                                                                                                                                                                                                                                                              | END                                                                            |  |
| Proprietor                                                                                                                                                                                                                                                                                                                                                                               |                                                                                |  |
| Project Address                                                                                                                                                                                                                                                                                                                                                                          |                                                                                |  |
| Architect<br><b>PETER STUTCHBURY</b><br><b>ARCHITECTURE</b><br>5 / 364 Barrenjoey Road<br>Newport NSW 2107<br>p. 9979 5030<br>f. 9979 5367<br>e. admin@peterstutchbury.com.au                                                                                                                                                                                                            |                                                                                |  |
| N Scale Scale @ A3                                                                                                                                                                                                                                                                                                                                                                       |                                                                                |  |
| Drawing                                                                                                                                                                                                                                                                                                                                                                                  | y Name<br>te Plan                                                              |  |
| Issue Drawing N<br>Drawing Issue                                                                                                                                                                                                                                                                                                                                                         | Number<br>003                                                                  |  |
| Do not scale from drawings. V<br>dimensions and levels on site<br>Stutchbury Architecture is the<br>the copyright subsisting in the<br>drawings, plans and specifica<br>They must not be used, repro<br>copied in whole or part nor mainformation, ideas and concept<br>therein contained be disclose<br>person without the prior writte<br>consent of Peter Stutchbury<br>Architecture. | . Peter<br>owner of<br>ase<br>ations.<br>duced or<br>ay the<br>ots<br>d to any |  |