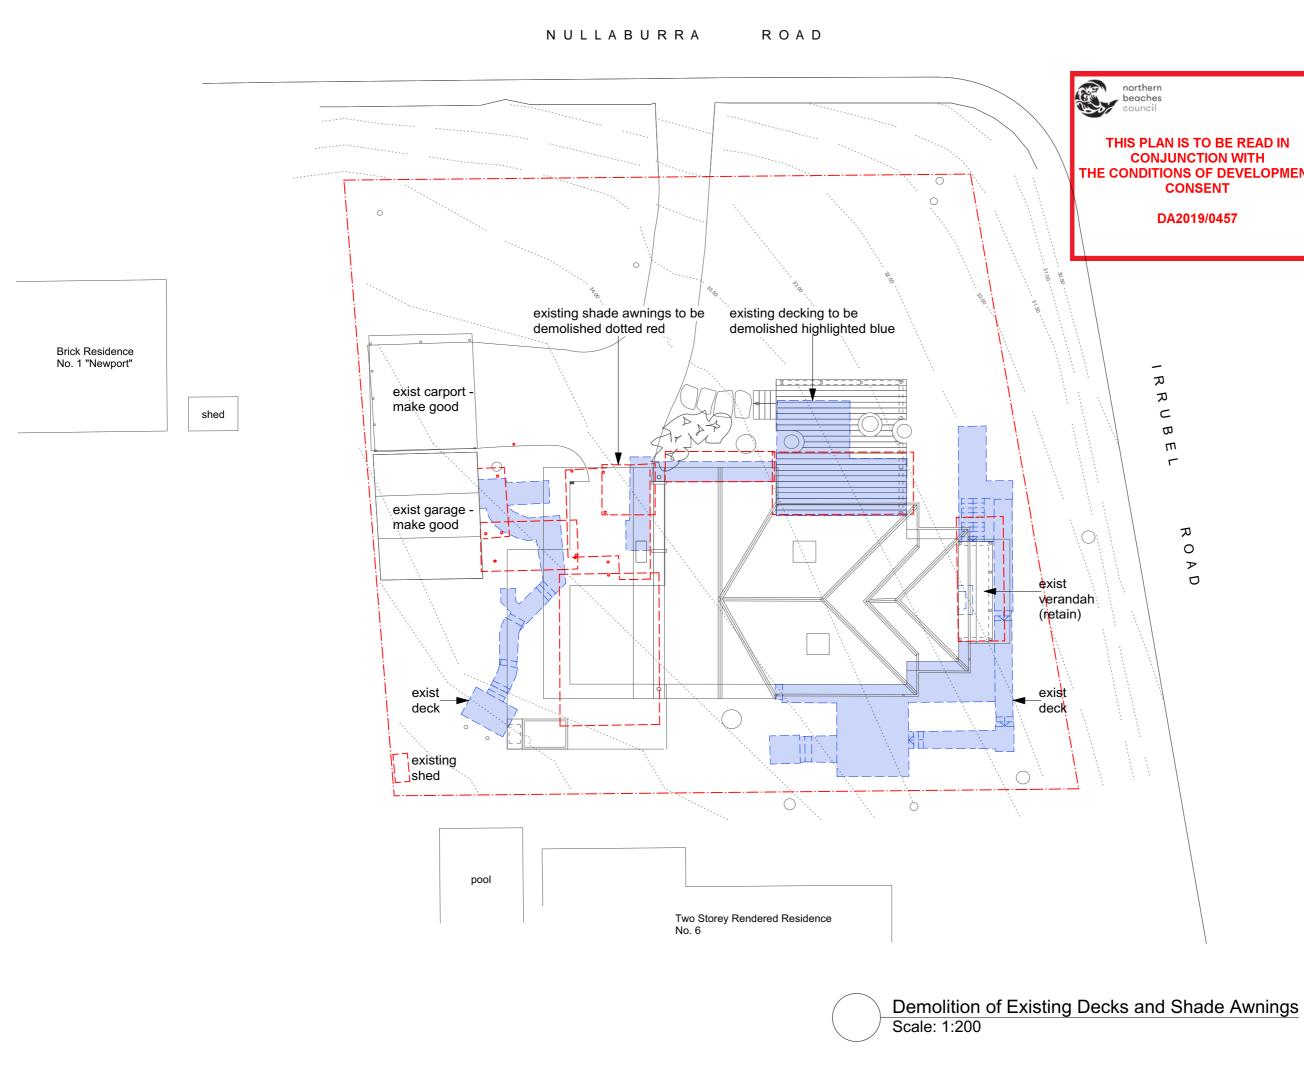

## THIS PLAN IS TO BE READ IN **CONJUNCTION WITH** THE CONDITIONS OF DEVELOPMENT CONSENT

DA2019/0457

0

| DRAWING ISSUE                                                                                                                                                                                                                                                                                                                                                                                                                                  |  |  |
|------------------------------------------------------------------------------------------------------------------------------------------------------------------------------------------------------------------------------------------------------------------------------------------------------------------------------------------------------------------------------------------------------------------------------------------------|--|--|
| DA Submission DATE 08/05/19 NOTES                                                                                                                                                                                                                                                                                                                                                                                                              |  |  |
| LEGEND<br>demolished decking<br>- — - demolished shade awning                                                                                                                                                                                                                                                                                                                                                                                  |  |  |
| Project                                                                                                                                                                                                                                                                                                                                                                                                                                        |  |  |
| Roki's Light<br>Client<br>David & Regina Mills<br>C/O Roki Mills<br>Address<br>4 Irrubel Road<br>Newport<br>NSW 2106                                                                                                                                                                                                                                                                                                                           |  |  |
| Architect<br><b>PETER STUTCHBURY</b><br><b>ARCHITECTURE</b><br>5 / 364 Barrenjoey Road<br>Newport NSW 2107<br>p. 99795030<br>f. 99795367<br>e. admin@peterstutchbury.com.au                                                                                                                                                                                                                                                                    |  |  |
| Drawn by: JJ Checked by: PS<br>Scale: 1:200 @ A3                                                                                                                                                                                                                                                                                                                                                                                               |  |  |
| N Decks &<br>Awnings Demo<br>Rev. Dwg No.<br>102                                                                                                                                                                                                                                                                                                                                                                                               |  |  |
| Do not scale from drawings. Verify all<br>dimensions and levels on site. Peter<br>Stutchbury Architecture is the owner of the<br>copyright subsisting in these drawings,<br>plans and specifications. They must not be<br>used, reproduced or copied in whole or<br>part nor may the information, ideas and<br>concepts therein contained be disclosed to<br>any person without the prior written<br>consent of Peter Stutchbury Architecture. |  |  |