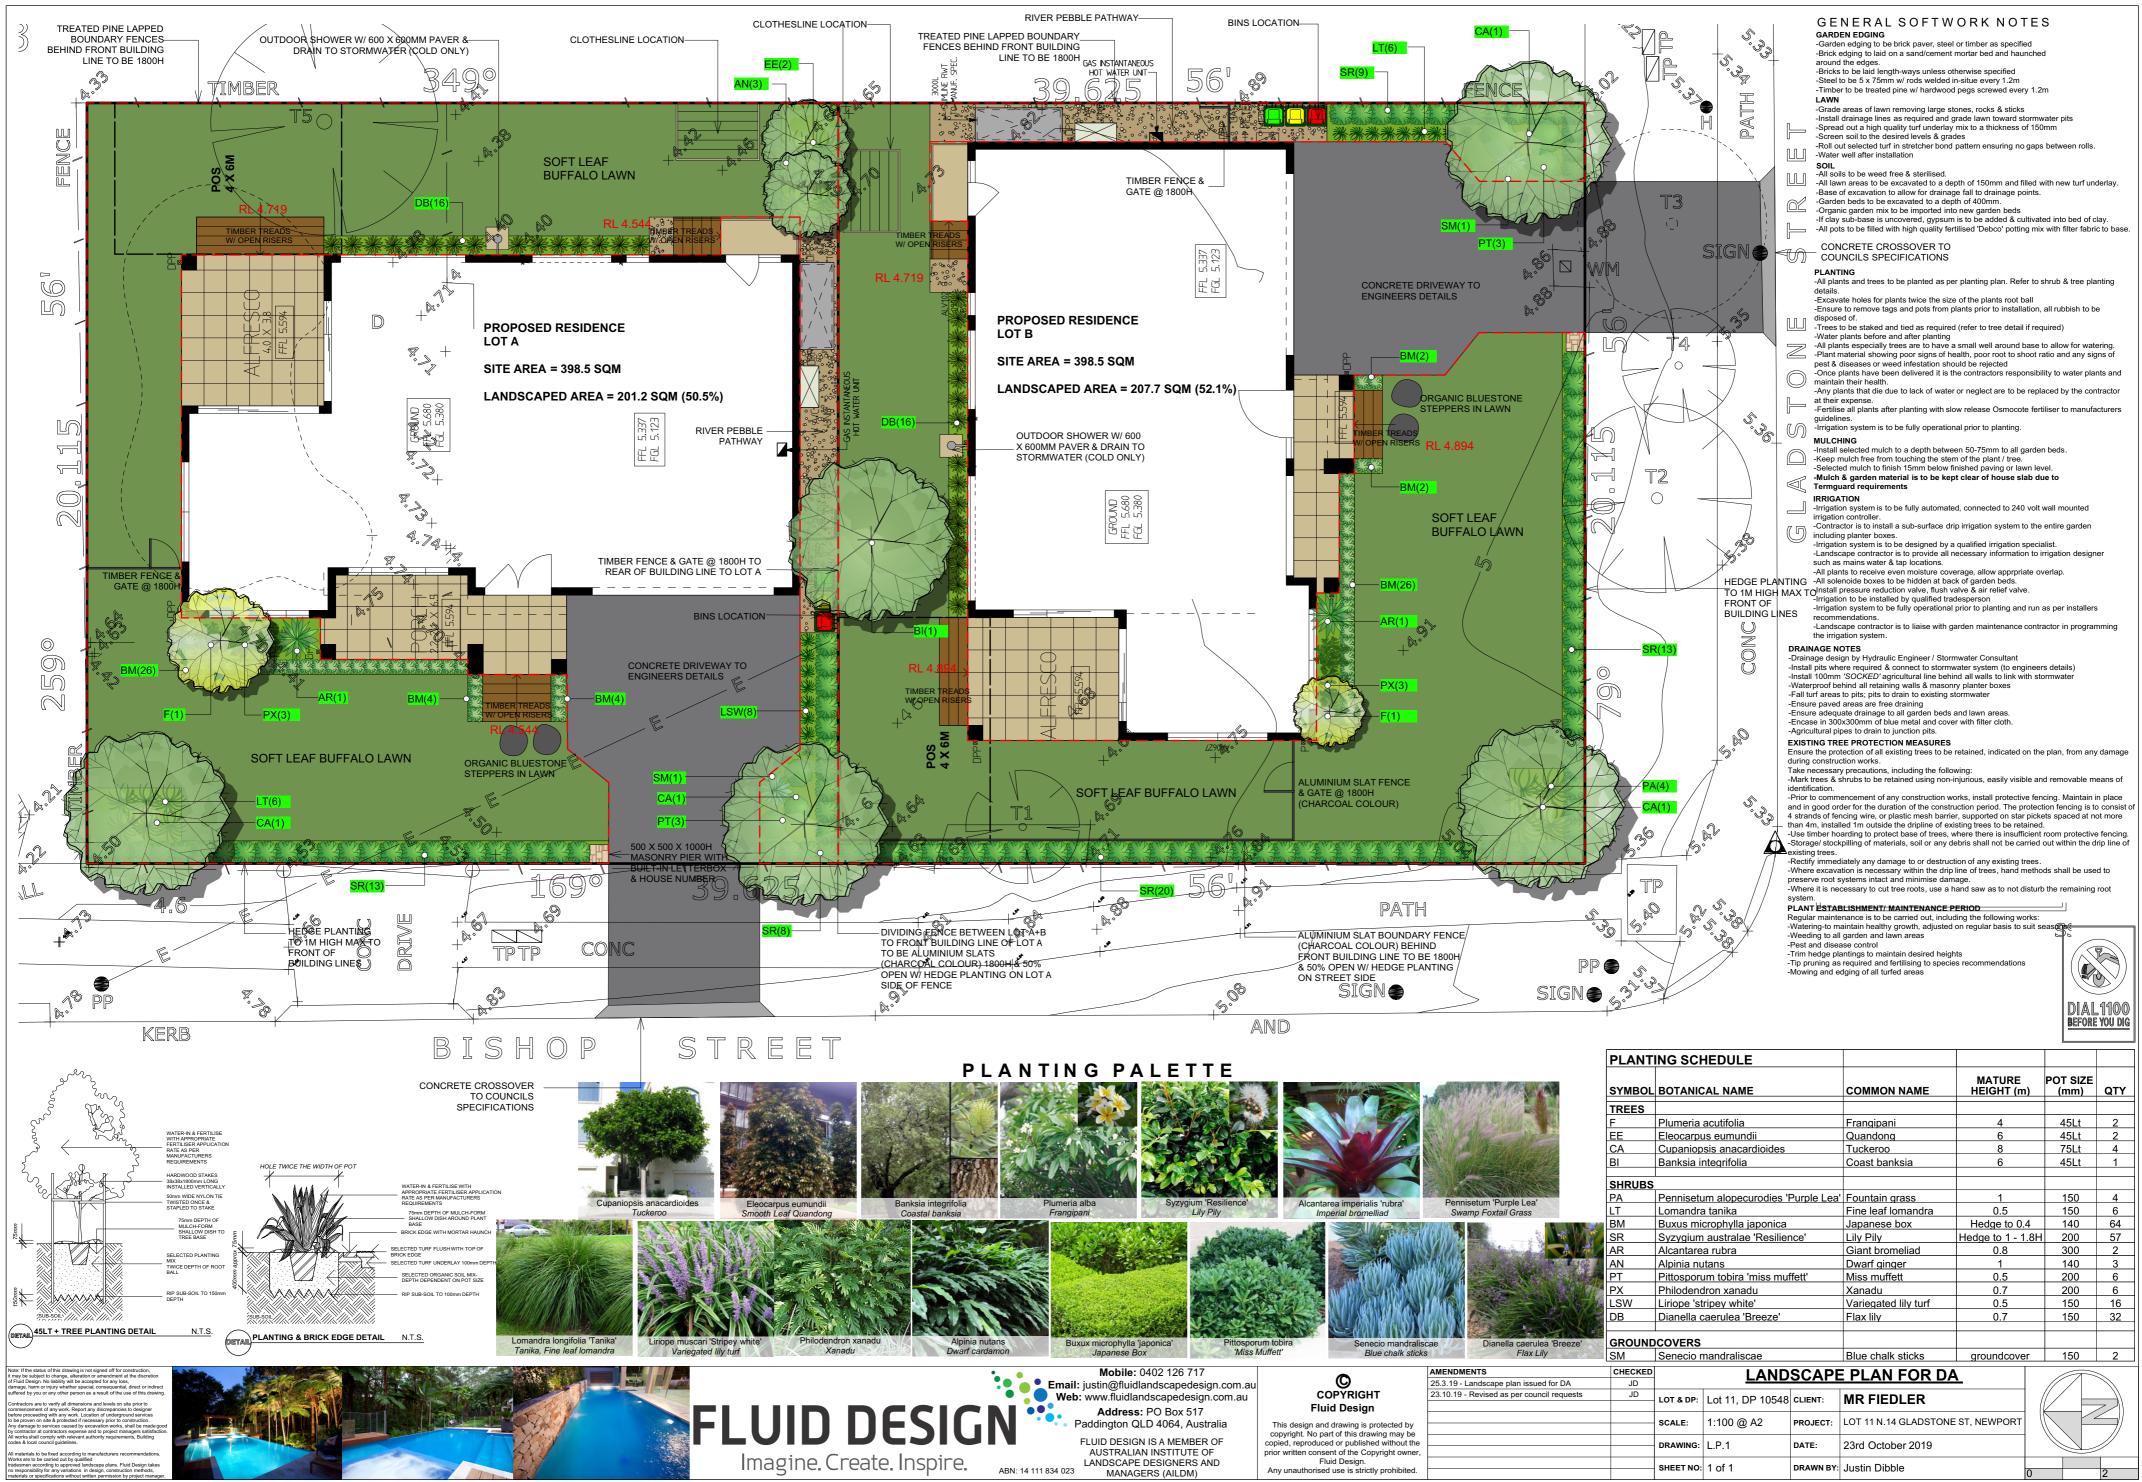

| Contraction of the second                      |                                                                                          |                                            | SYMBOL  | BOTANIC              | CAL NAME                     |                    | COMMON NAME                       | HEIGHT (m)        | (mm)                            | QTY    |
|------------------------------------------------|------------------------------------------------------------------------------------------|--------------------------------------------|---------|----------------------|------------------------------|--------------------|-----------------------------------|-------------------|---------------------------------|--------|
|                                                |                                                                                          |                                            | TREES   |                      |                              |                    |                                   | 1                 |                                 |        |
|                                                |                                                                                          |                                            | F       | Plumeria             | acutifolia                   |                    | Frangipani                        | 4                 | 45Lt                            | 2      |
|                                                |                                                                                          |                                            | EE      | Eleocarpu            | us eumundii                  |                    | Quandong                          | 6                 | 45Lt                            | 2      |
|                                                |                                                                                          | A Martin and and                           | CA      | Cupaniop             | sis anacardioides            |                    | Tuckeroo                          | 8                 | 75Lt                            | 4      |
|                                                |                                                                                          |                                            | BI      | Banksia ii           | ntegrifolia                  |                    | Coast banksia                     | 6                 | 45Lt                            | 1      |
|                                                |                                                                                          |                                            | SHRUBS  | ;                    |                              |                    |                                   |                   |                                 |        |
| Syzygium 'Resilience'                          | Alcantarea imperialis 'rubra'                                                            | Pennisetum 'Purple Lea'                    | PA      | Pennisetu            | um alopecurodies 'l          | Purple Lea         | Fountain grass                    | 1                 | 150                             | 4      |
| Lily Pily                                      | Imperial bromelliad                                                                      | Swamp Foxtail Grass                        | LT      | Lomandra tanika      |                              | Fine leaf lomandra | 0.5                               | 150               | 6                               |        |
| A A A A A A A A A A A A A A A A A A A          |                                                                                          |                                            | BM      | Buxus mi             | crophylla japonica           |                    | Japanese box                      | Hedge to 0.4      | 140                             | 64     |
| A A A A A A A A A A A A A A A A A A A          |                                                                                          |                                            | SR      | Syzygium             | n australae 'Resilier        | nce'               | Lily Pily                         | Hedge to 1 - 1.8H | 1 200                           | 57     |
|                                                |                                                                                          |                                            | AR      | Alcantare            | a rubra                      |                    | Giant bromeliad                   | 0.8               | 300                             | 2      |
|                                                |                                                                                          | XXXXXXXXXXXXXXXXXXXXXXXXXXXXXXXXXXXXXX     | AN      | Alpinia nu           | utans                        |                    | Dwarf ginger                      | 1                 | 140                             | 3      |
|                                                |                                                                                          |                                            | PT      | Pittosporu           | um tobira 'miss mut          | fett'              | Miss muffett                      | 0.5               | 200                             | 6      |
|                                                |                                                                                          |                                            | PX      | Philodenc            | dron xanadu                  |                    | Xanadu                            | 0.7               | 200                             | 6      |
| A CONTRACTOR                                   |                                                                                          |                                            | LSW     | Liriope 'st          | tripey white'                |                    | Variegated lily turf              | 0.5               | 150                             | 16     |
|                                                |                                                                                          |                                            | DB      | Dianella o           | caerulea 'Breeze'            |                    | Flax lily                         | 0.7               | 150                             | 32     |
| A CALL AND |                                                                                          |                                            |         |                      |                              |                    |                                   |                   | +                               |        |
| a 'japonica' Pittosport<br>Box 'Miss M         |                                                                                          |                                            | GROUND  |                      |                              |                    |                                   |                   |                                 |        |
| Box                                            | Auffett' Blue chalk sticks                                                               | Flax Lily                                  | SM      | Senecio r            | mandraliscae                 |                    | Blue chalk sticks                 | groundcover       | 150                             | 2      |
| e: 0402 126 717                                |                                                                                          | AMENDMENTS                                 | CHECKED |                      | LAND                         | SCAPE              | E PLAN FOR DA                     | <b>A</b>          |                                 |        |
| idlandscapedesign.com.au                       | Q                                                                                        | 25.3.19 - Landscape plan issued for DA     | JD      |                      |                              |                    |                                   | -                 |                                 |        |
| landscapedesign.com.au                         | COPYRIGHT                                                                                | 23.10.19 - Revised as per council requests | JD      | LOT & DP:            | Lot 11, DP 10548             | CLIENT:            | MR FIEDLER                        |                   |                                 |        |
| ss: PO Box 517                                 | Fluid Design                                                                             |                                            |         |                      |                              |                    |                                   |                   |                                 | $\leq$ |
| QLD 4064, Australia                            | This design and drawing is protected by                                                  |                                            |         | SCALE:               | SCALE: 1:100 @ A2 PROJECT: 1 |                    | LOT 11 N.14 GLADSTONE ST, NEWPORT |                   | $\mathbb{N} \subset \mathbb{H}$ | //     |
| IGN IS A MEMBER OF                             | copyright. No part of this drawing may be<br>copied, reproduced or published without the |                                            |         | DRAWING: L.P.1 DATE: |                              | 23rd October 2019  |                                   |                   |                                 |        |
| IAN INSTITUTE OF                               | prior written consent of the Copyright owner,                                            |                                            |         |                      | <b>L</b> .1 . 1              |                    |                                   |                   |                                 |        |