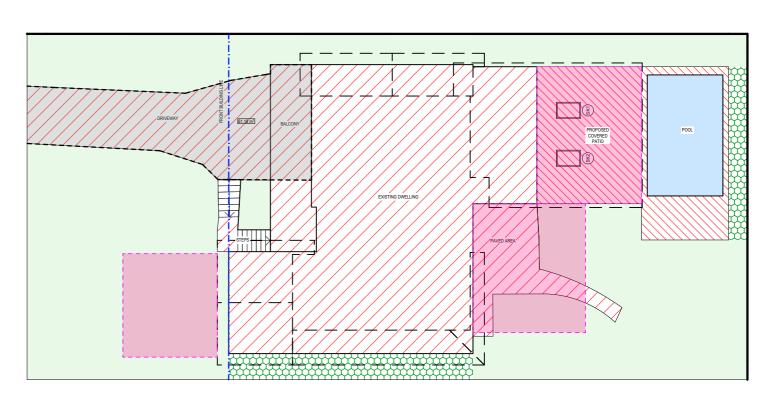

|
|------------------------------|----------------------|----------------------|
| SITE AREA                    |                      | 696.93m <sup>2</sup> |
| LANDSCAPE CONTROL            | 40%                  | 278.72m <sup>2</sup> |
| LANDSCAPED AREA NOT INCLUDED |                      | 26.96m <sup>2</sup>  |
| EXISTING LANDSCAPED AREA     | 57.60%               | 401.46m <sup>2</sup> |
| PROPOSED LANDSCAPED AREA     | 47.93%               | 334.09m <sup>2</sup> |
| EXISTING HARD SURFACE AREA   | 39.83%               | 277.64m <sup>2</sup> |
| NEW HARD SURFACE AREA        |                      | 58.28m <sup>2</sup>  |
| TOTAL HARD SURFACE AREA      | 48.19%               | 335.92m <sup>2</sup> |
| PRIVATE OPEN SPACE           | min 60m <sup>2</sup> | 105.55m <sup>2</sup> |



## PROPOSED LANDSCAPE CALCULATIONS

1:200

#### TRUE NORTH:

- NOTES (E & O)

   All structures including stormwater & drainage to engineer's details.

   Do not obtain dimensions by scaling drawings.

   All dimensions are to be checked on site prior to starting work.

   These drawings are to be read in conjunction with all other consultant's drawings and specifications.

   All workmanship & materials shall be in accordance with the requirements of current editions including amendments of the National Construction Code, relevant Australian Standards & local council requirements.

   New materials are to be used throughout unless otherwise noted.

   Concrete footings, slab, structural beams or any other structural members are to be designed by a practicing engineer.

# JJ Drafting

17