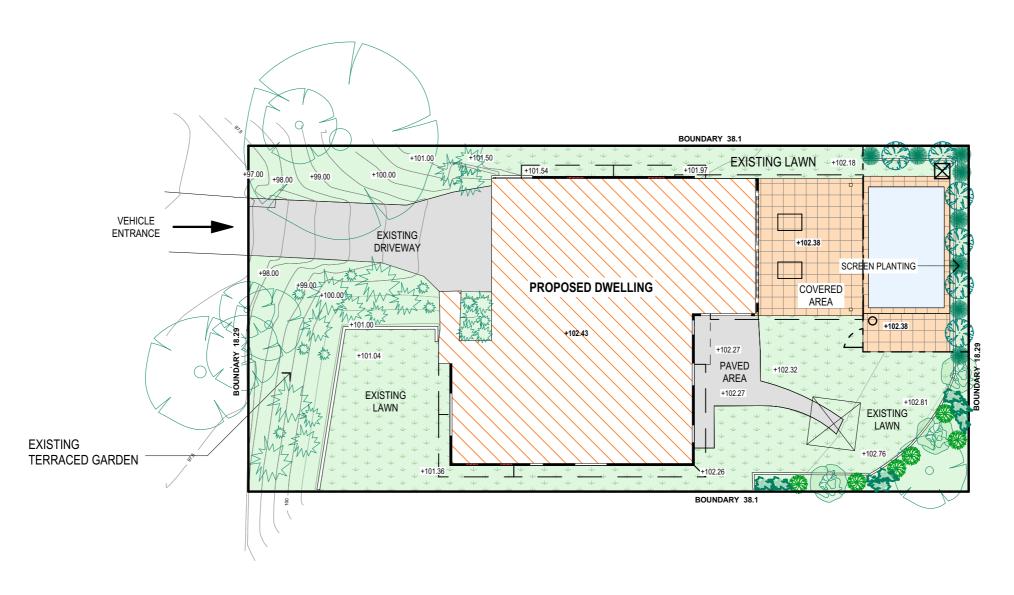

### LANDSCAPE CONCEPT PLAN

1:200

| SYMBOL    | COMMON NAME              | SCIENTIFIC NAME    | HEIGHT | SPREAD | QTY | SYMBOL | COMMON NAME    | SCIENTIFIC NAME    | HEIGHT | SPREAD | QTY |
|-----------|--------------------------|--------------------|--------|--------|-----|--------|----------------|--------------------|--------|--------|-----|
|           | Wattle                   | Acacia triptera    | 1-2m   | 2-2.5m | 3   | *      | Native Fuchsia | Correa 'Adorabell' | 0.6m   | 0.6m   | 6   |
| E.B       | Lilly Pilly              | Syzygium cascade   | 2m     | 2m     | 3   |        |                |                    |        |        |     |
|           | Lady 'O'                 | Grevillia          | 1.5m   | 2m     | 6   |        |                |                    |        |        |     |
|           | Tussock Grass            | Poa labrillardieri | 1m     | 0.5-1m | 8   |        |                |                    |        |        |     |
|           | Existing trees - varies  | -                  | -      | -      | -   |        |                |                    |        |        |     |
| AMZ<br>WW | Existing shrubs - varies | -                  | -      | -      | -   |        |                |                    |        |        |     |