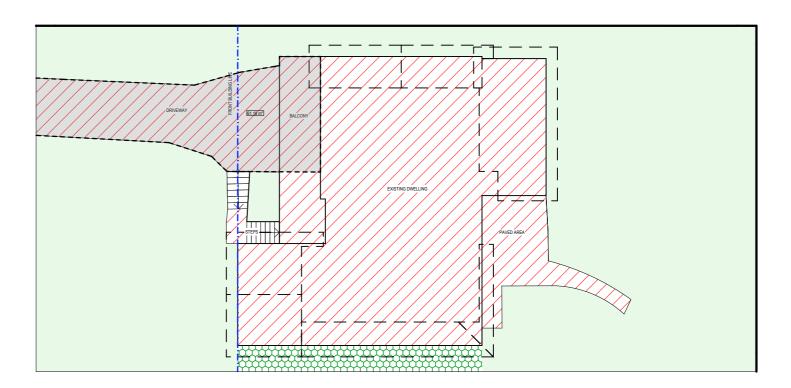

## **EXISTING LANDSCAPE CALCULATIONS**

1:200

| <u>CALCULATIONS</u>          |                      |                      |
|------------------------------|----------------------|----------------------|
| SITE AREA                    |                      | 696.93m <sup>2</sup> |
| LANDSCAPE CONTROL            | 40%                  | 278.72m <sup>2</sup> |
| LANDSCAPED AREA NOT INCLUDED |                      | 26.96m <sup>2</sup>  |
| EXISTING LANDSCAPED AREA     | 57.60%               | 401.46m <sup>2</sup> |
| PROPOSED LANDSCAPED AREA     | 47.93%               | 334.09m <sup>2</sup> |
| EXISTING HARD SURFACE AREA   | 39.83%               | 277.64m <sup>2</sup> |
| NEW HARD SURFACE AREA        |                      | 58.28m <sup>2</sup>  |
| TOTAL HARD SURFACE AREA      | 48.19%               | 335.92m <sup>2</sup> |
| PRIVATE OPEN SPACE           | min 60m <sup>2</sup> | 105.55m <sup>2</sup> |