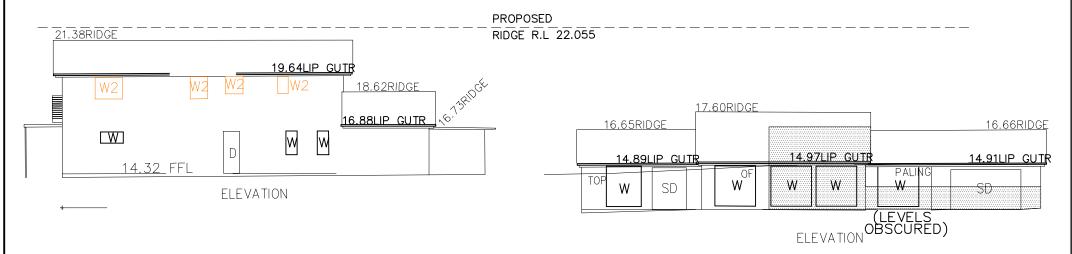

| NT(S) SIGNATURE                                                                                        |                              |                |    |                 |  |  |         |       |  |  |  |  |  |  |  |
| Signature                                                                                                                                 |                                                                                                        | , 1                          | NQ             |    | ~               |  |  |         |       |  |  |  |  |  |  |  |





LOT 25 & LOT B

D.P: 9282

L.G.A: NORTHERN BEACHES

SITING HAS BEEN COMPLETED IN ACCORDANCE WITH WARRINGAH DCP 2011



Shadow outline for JUN21-9.00am



## Shadow outline for JUN21-12.00pm



Shadow outline for JUN21-3.00pm

## **ELEVATIONAL SHADOWS @ 21st JUNE**