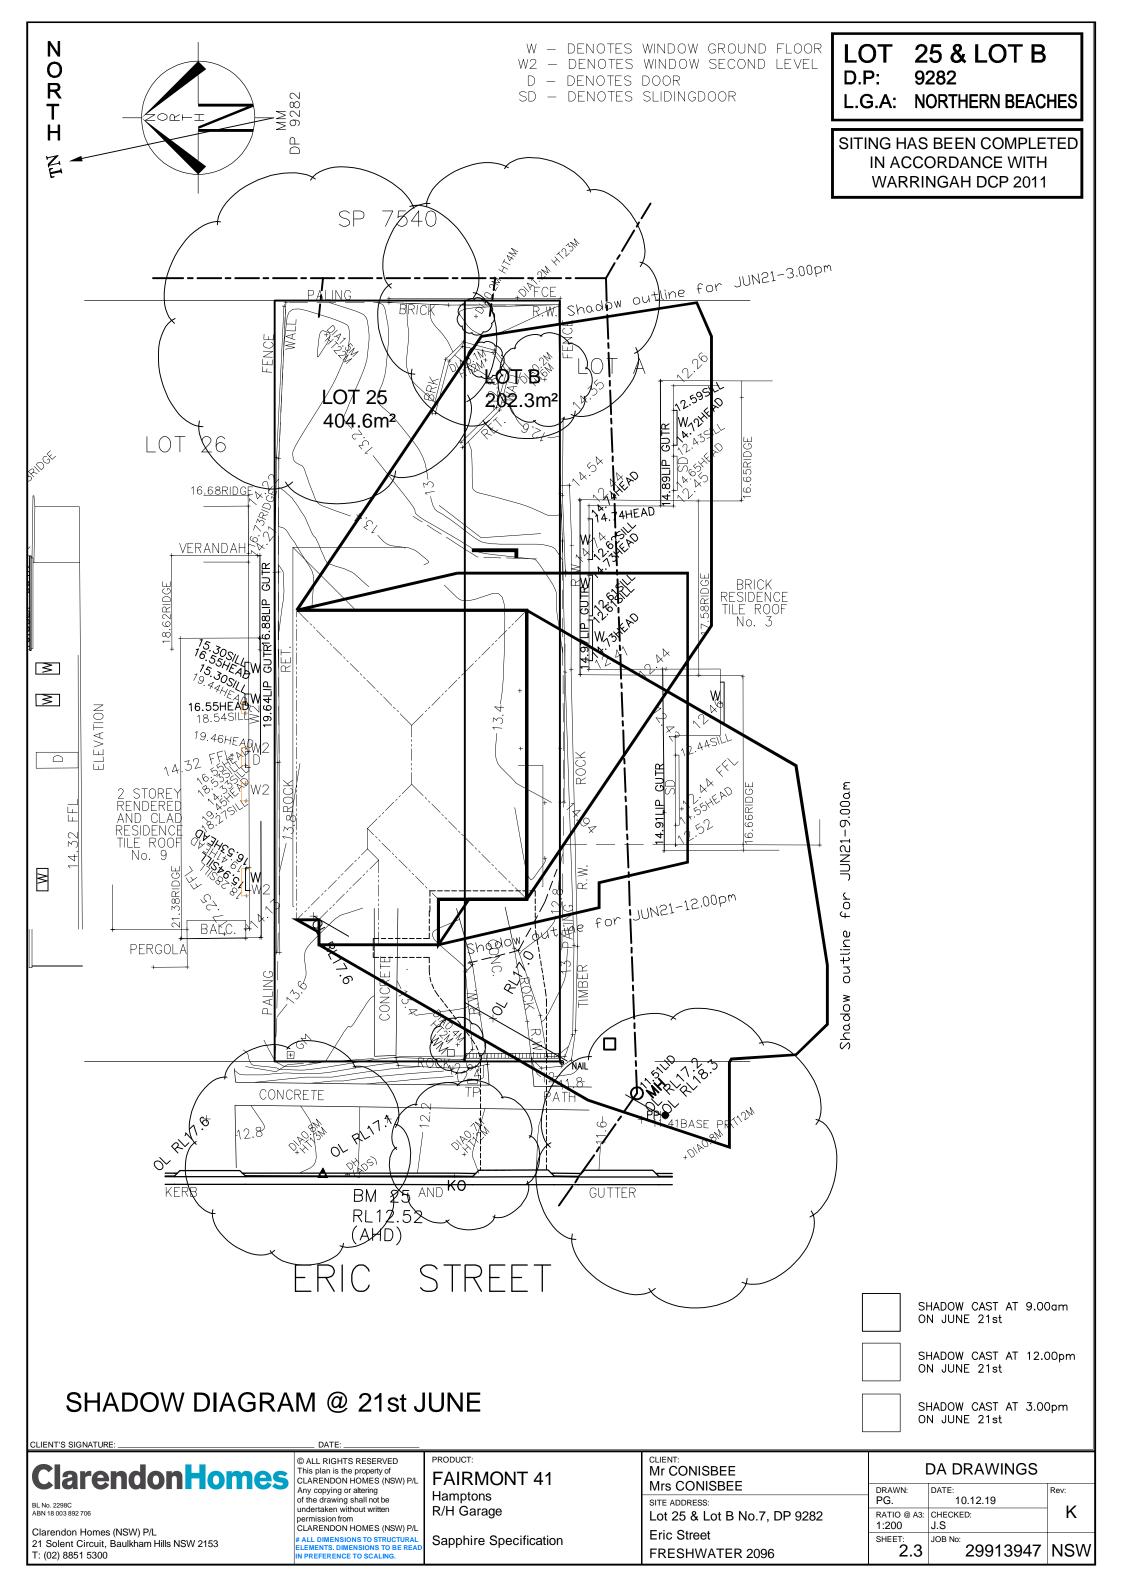

LOT 25 & LOT B

D.P: 9282

L.G.A: NORTHERN BEACHES

SITING HAS BEEN COMPLETED IN ACCORDANCE WITH WARRINGAH DCP 2011

Shadow outline for JUN21-9.00am

## Shadow outline for JUN21-12.00pm

Shadow outline for JUN21-3.00pm