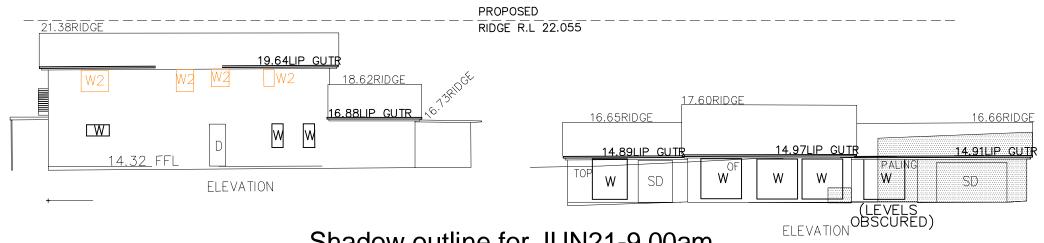

| NT(S) SIGNATURE                                                                                        |                              |                |    |                 |  |  |         |       |  |  |  |  |  |  |  |
| Signature                                                                                                                                 |                                                                                                        | , 1                          | NQ             |    | ~               |  |  |         |       |  |  |  |  |  |  |  |





LOT 25 & LOT B

D.P: 9282

L.G.A: NORTHERN BEACHES

SITING HAS BEEN COMPLETED IN ACCORDANCE WITH WARRINGAH DCP 2011



Shadow outline for JUN21-9.00am



## Shadow outline for JUN21-12.00pm



Shadow outline for JUN21-3.00pm

## **ELEVATIONAL SHADOWS @ 21st JUNE**