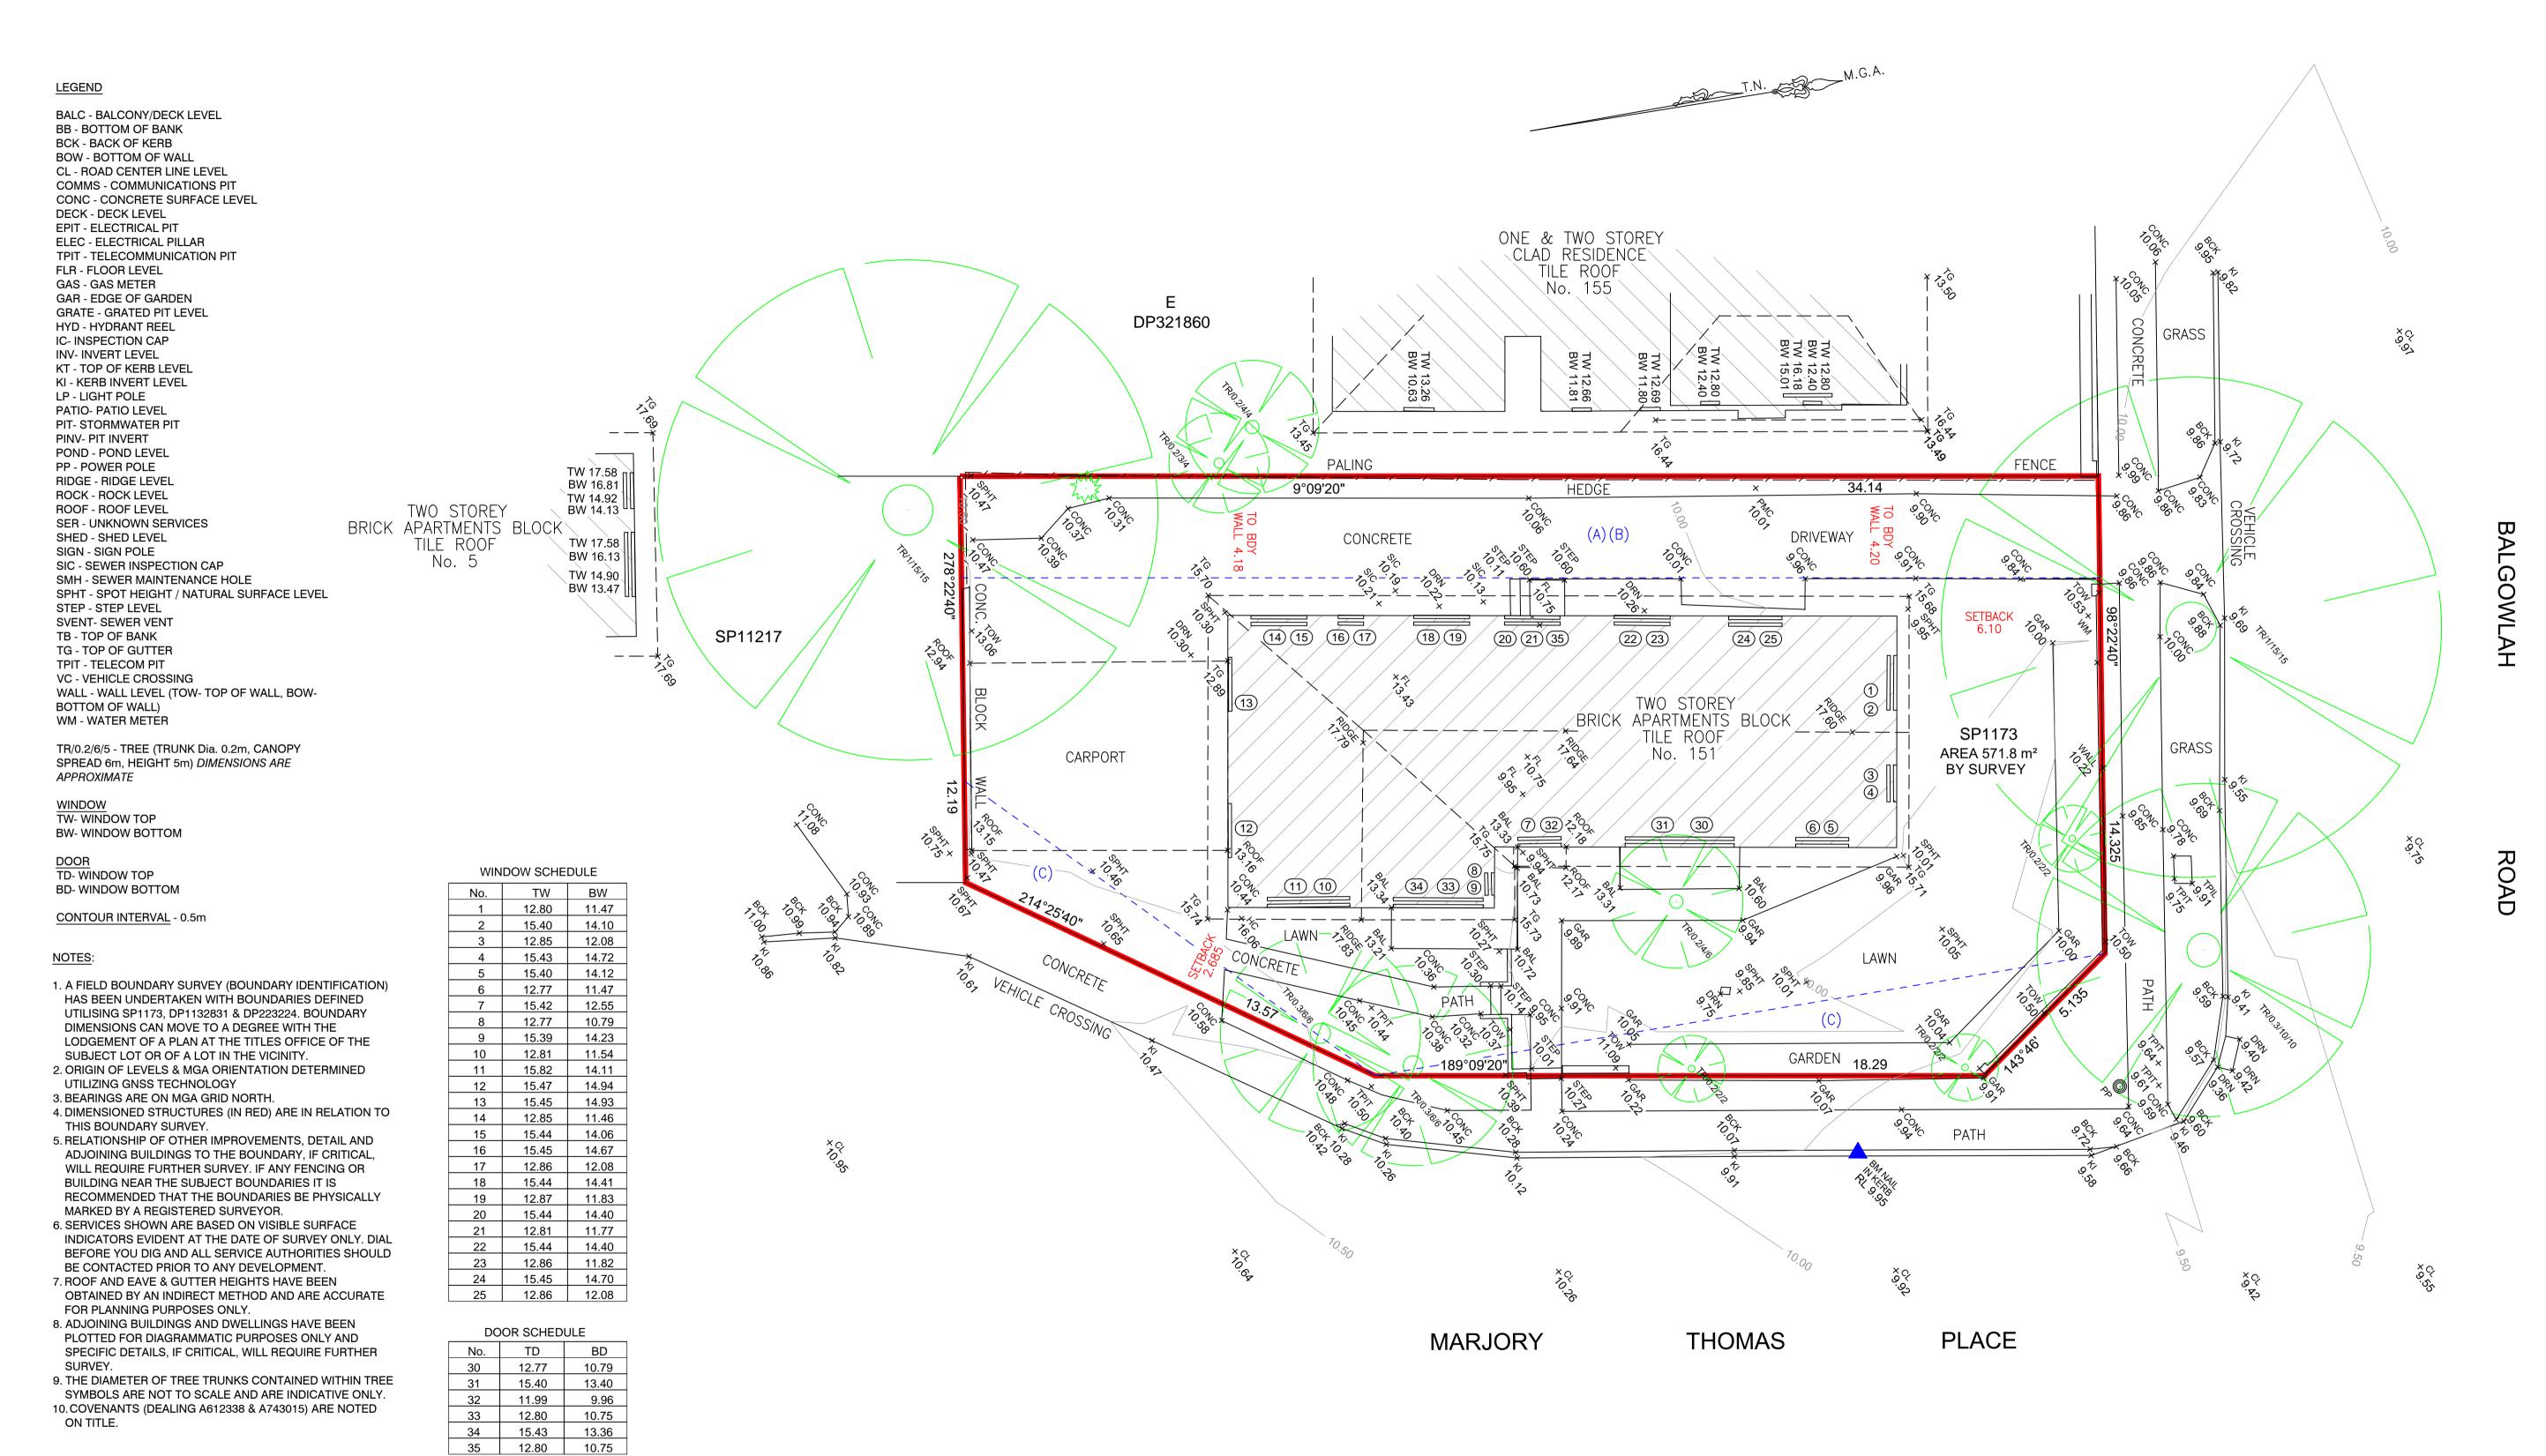

## NOTES ON TITLE CP/SP1173

1. ATTENTION IS DIRECTED TO CLAUSE 3 SCHEDULE 4 STRATA SCHEMES (FREEHOLD DEVELOPMENT) ACT 1973 REGARDING BOUNDARIES BTEWEEN LOTS AND COMMON PROPERTY IN STRATA SCHEMES REGISTERED BEFORE

1-7-1974.
2. CONSOLIDATION OF REGISTERED (DEALING AN560850).

(A) - RIGHT OF WAY 3.05m WIDE (DEALING B869448)

(B) - EASEMENT TO DRAIN WATER 3.05m WIDE (DEALING J765634)

(C) - SITE OF PROPOSED AERIAL TRANSMISSION LINE EASEMENTS VARIABLE WIDTH (CP/SP1173) - NOT NOTED ON TITLE

## WALL TO BOUNDARIES AS SHOWN IN RED

Allorompay

ANDREW KOROMPAY ID No.SU000114
Surveyor Registered under The Surveying Act, 2002.

| 0        | AK | INITIAL ISSUE        | 06/12/2021 |
|----------|----|----------------------|------------|
| REVISION | BY | REVISION DESCRIPTION | DATE       |

PLAN OF DETAIL OVER 151 BALGOWLAH ROAD, BALGOWLAH NSW 2093.

TRUENORTH SURVEY GROUP
A.B.N. 97 106 447 198
Registered Consulting Surveyors
16/9 Narabang Way
Belrose NSW 2085
Tel: (02) 9450 0868
Mob: (0412) 353 784

Email: andrew@truenorthsurveys.com.au

| SCALE: 1:100 @ A1 : 1:200 @ A3 |                    | DATE: 06/12/2021 |
|--------------------------------|--------------------|------------------|
| CLIENT: TH                     | E OWNERS OF SP1173 | DATUM: AHD       |
| JOB No. 24                     | 01                 | SHEET 1 OF 1     |
| DRAWN                          | CHECKED            | APPROVED         |
| SJ/GP                          | AK                 | AK               |
| DRAWING I                      | No.                | REVISION         |
| 2401                           |                    | 0                |