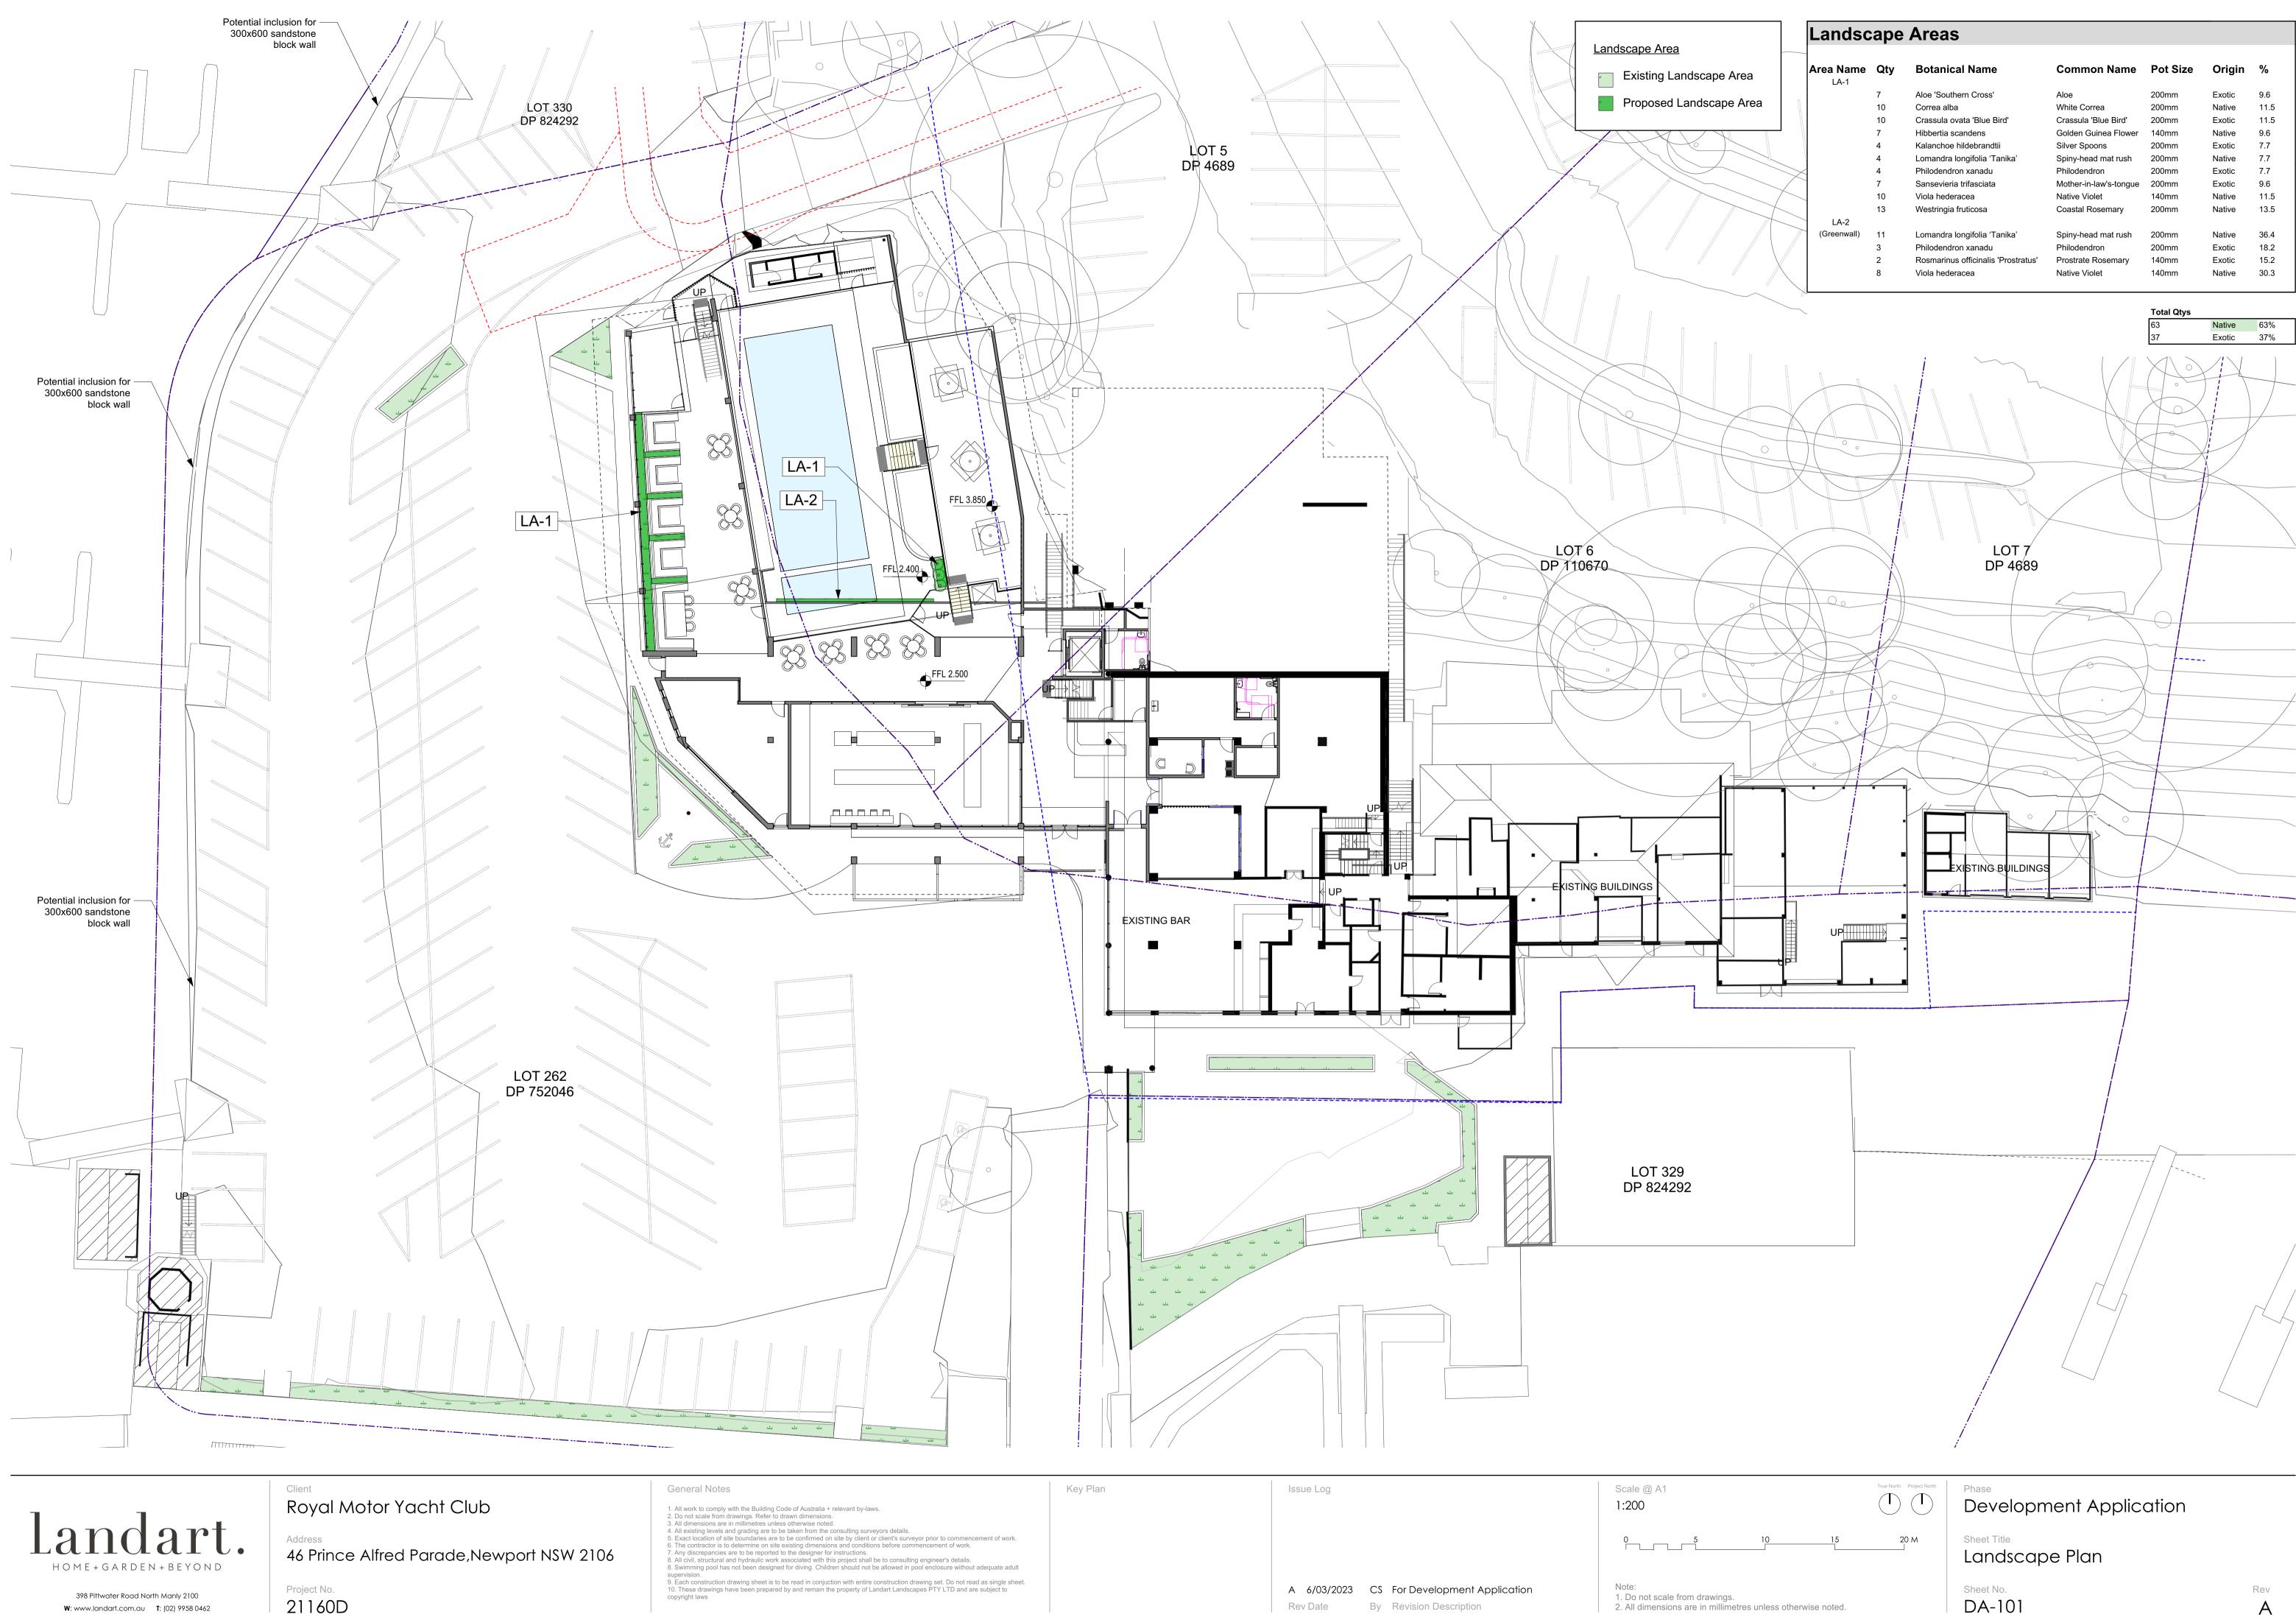

| Key Plan                                                                                                                                                                                                                               | Issue Log |                                                           | Scale @ A1                                                           |
|----------------------------------------------------------------------------------------------------------------------------------------------------------------------------------------------------------------------------------------|-----------|-----------------------------------------------------------|----------------------------------------------------------------------|
| y-laws.                                                                                                                                                                                                                                |           |                                                           | 1:200                                                                |
| surveyors details.<br>ent or client's surveyor prior to commencement of work.<br>nditions before commencement of work.<br>ns.<br>shall be to consulting engineer's details.<br>not be allowed in pool enclosure without adequate adult |           |                                                           | 0                                                                    |
| ntire construction drawing set. Do not read as single sheet.<br>of Landart Landscapes PTY LTD and are subject to                                                                                                                       |           | CS For Development Application<br>By Revision Description | Note:<br>1. Do not scale from drawir<br>2. All dimensions are in mil |