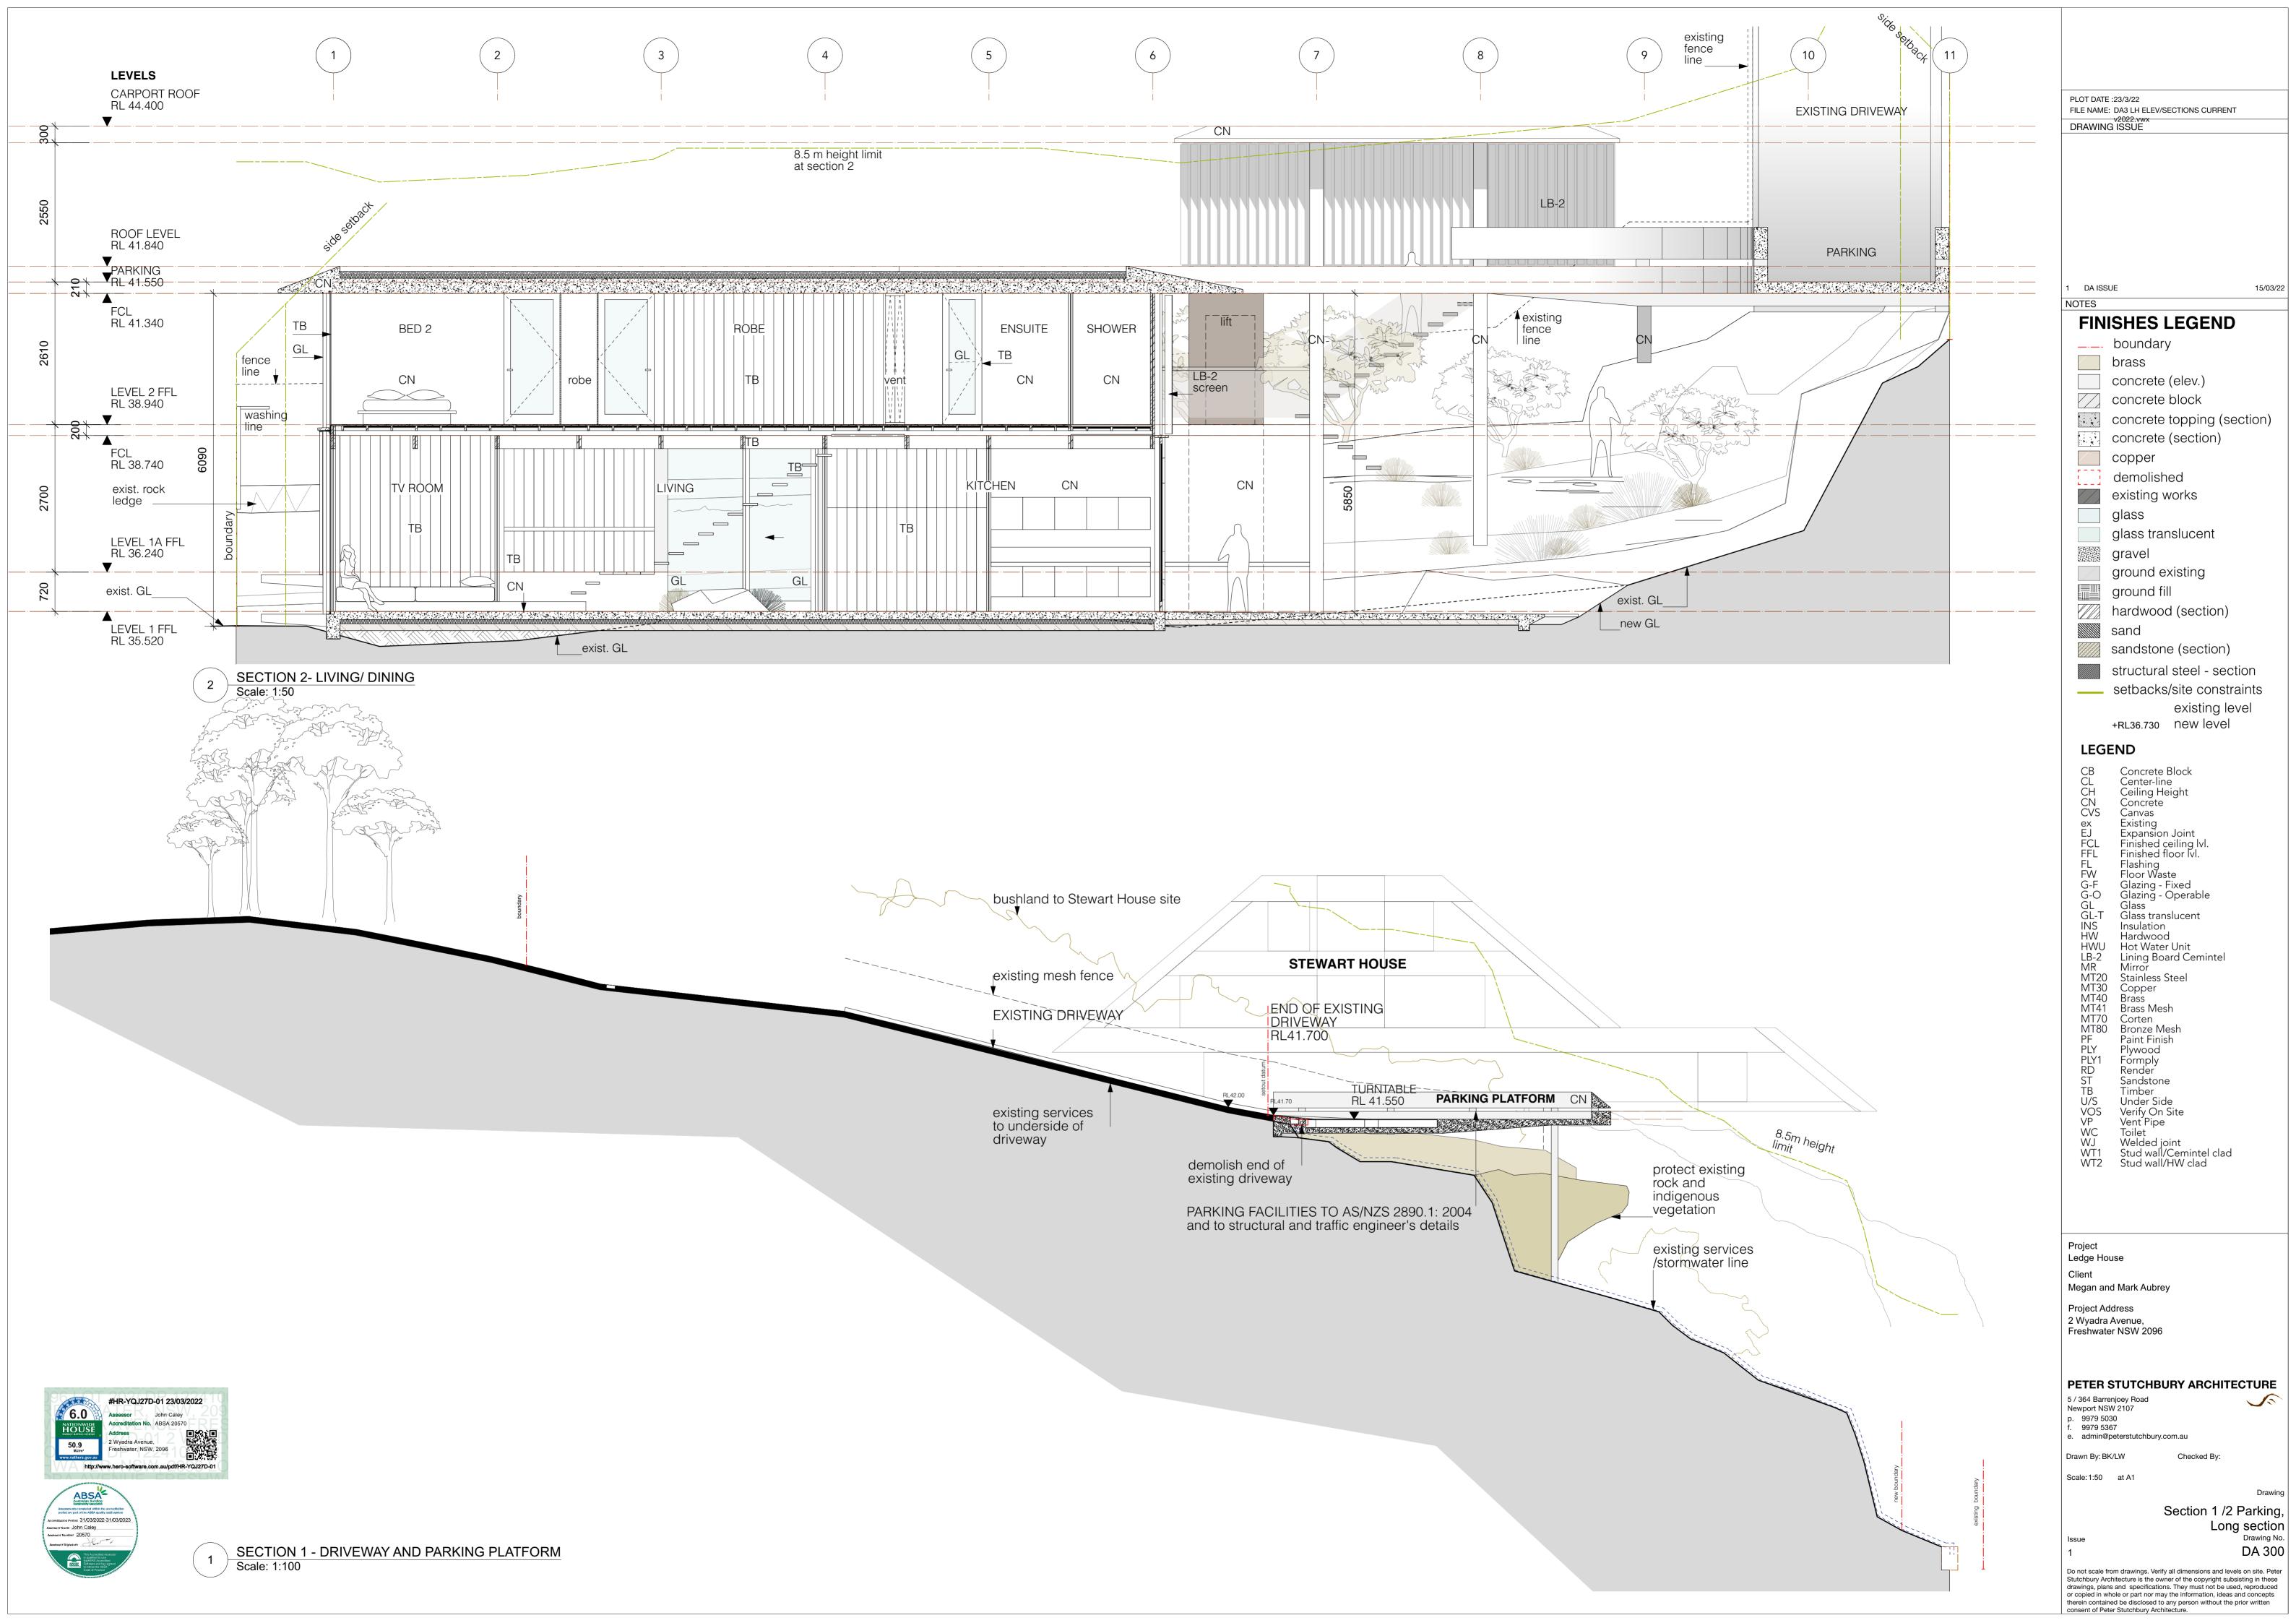

| PLOT DATE<br>FILE NAME                                       | E :23/3/22<br>E: DA3 LH ELEV/SECTIONS CURRENT                               |
|--------------------------------------------------------------|-----------------------------------------------------------------------------|
| DRAWIN                                                       |                                                                             |
|                                                              |                                                                             |
|                                                              |                                                                             |
|                                                              |                                                                             |
|                                                              |                                                                             |
| 1 DA ISS                                                     | UE 15/3/22                                                                  |
| NOTES<br>FINISHES LEGEND                                     |                                                                             |
|                                                              | boundary                                                                    |
|                                                              | brass                                                                       |
|                                                              | concrete (elev.)<br>concrete block                                          |
| V V                                                          | concrete topping (section)<br>concrete (section)                            |
|                                                              | copper                                                                      |
|                                                              | demolished<br>existing works                                                |
|                                                              | glass                                                                       |
|                                                              | glass translucent<br>gravel                                                 |
|                                                              | ground existing                                                             |
|                                                              | ground fill<br>hardwood (section)                                           |
|                                                              | sand                                                                        |
|                                                              | sandstone (section)<br>structural steel - section                           |
|                                                              | setbacks/site constraints                                                   |
|                                                              | existing level<br>+RL36.730 new level                                       |
| LEGEND                                                       |                                                                             |
| CB<br>CL<br>CH                                               | Concrete Block<br>Center-line                                               |
| CN<br>CVS                                                    | Ceiling Height<br>Concrete<br>Canvas                                        |
| ex<br>EJ<br>FCL                                              | Existing<br>Expansion Joint<br>Finished ceiling IvI.<br>Finished floor IvI. |
| FFL<br>FL<br>FW                                              | Finished floor IvI.<br>Flashing<br>Floor Waste                              |
| G-F<br>G-O<br>GL                                             | Glazing - Fixed<br>Glazing - Operable<br>Glass                              |
| GL-T<br>INS<br>HW                                            | Glass translucent<br>Insulation<br>Hardwood                                 |
| HWU<br>LB-2                                                  | Hot Water Unit<br>Lining Board Cemintel                                     |
| MR<br>MT20<br>MT30                                           | Copper                                                                      |
| MT40<br>MT41<br>MT70                                         |                                                                             |
| MT80<br>PF<br>PLY                                            | Bronze Mesh<br>Paint Finish<br>Plywood                                      |
| PLY1<br>RD<br>ST                                             | Formply<br>Render<br>Sandstone                                              |
| TB<br>U/S                                                    | Timber<br>Under Side                                                        |
| VOS<br>VP<br>WC                                              | Verify On Site<br>Vent Pipe<br>Toilet                                       |
| WJ<br>WT1<br>WT2                                             | Welded joint<br>Stud wall/Cemintel clad<br>Stud wall/HW clad                |
|                                                              |                                                                             |
|                                                              |                                                                             |
| Project                                                      |                                                                             |
| Ledge Ho<br>Client                                           |                                                                             |
| Project Ac                                                   | nd Mark Aubrey<br>ddress                                                    |
| 2 Wyadra Avenue,<br>Freshwater NSW 2096                      |                                                                             |
|                                                              |                                                                             |
| <b>PETER STUTCHBURY ARCHITECTURE</b> 5 / 364 Barrenjoey Road |                                                                             |
| Newport NS<br>p. 9979 50<br>f. 9979 53                       | SW 2107<br>030<br>067                                                       |
| e. admin@<br>Drawn By: B                                     | ppeterstutchbury.com.au<br>K Checked By:                                    |
| Scale: 1:50                                                  | at A1                                                                       |
|                                                              | Drawing<br>Elevation- East                                                  |
| lssue<br>1                                                   | Drawing No.<br>DA 201                                                       |
| 1                                                            |                                                                             |