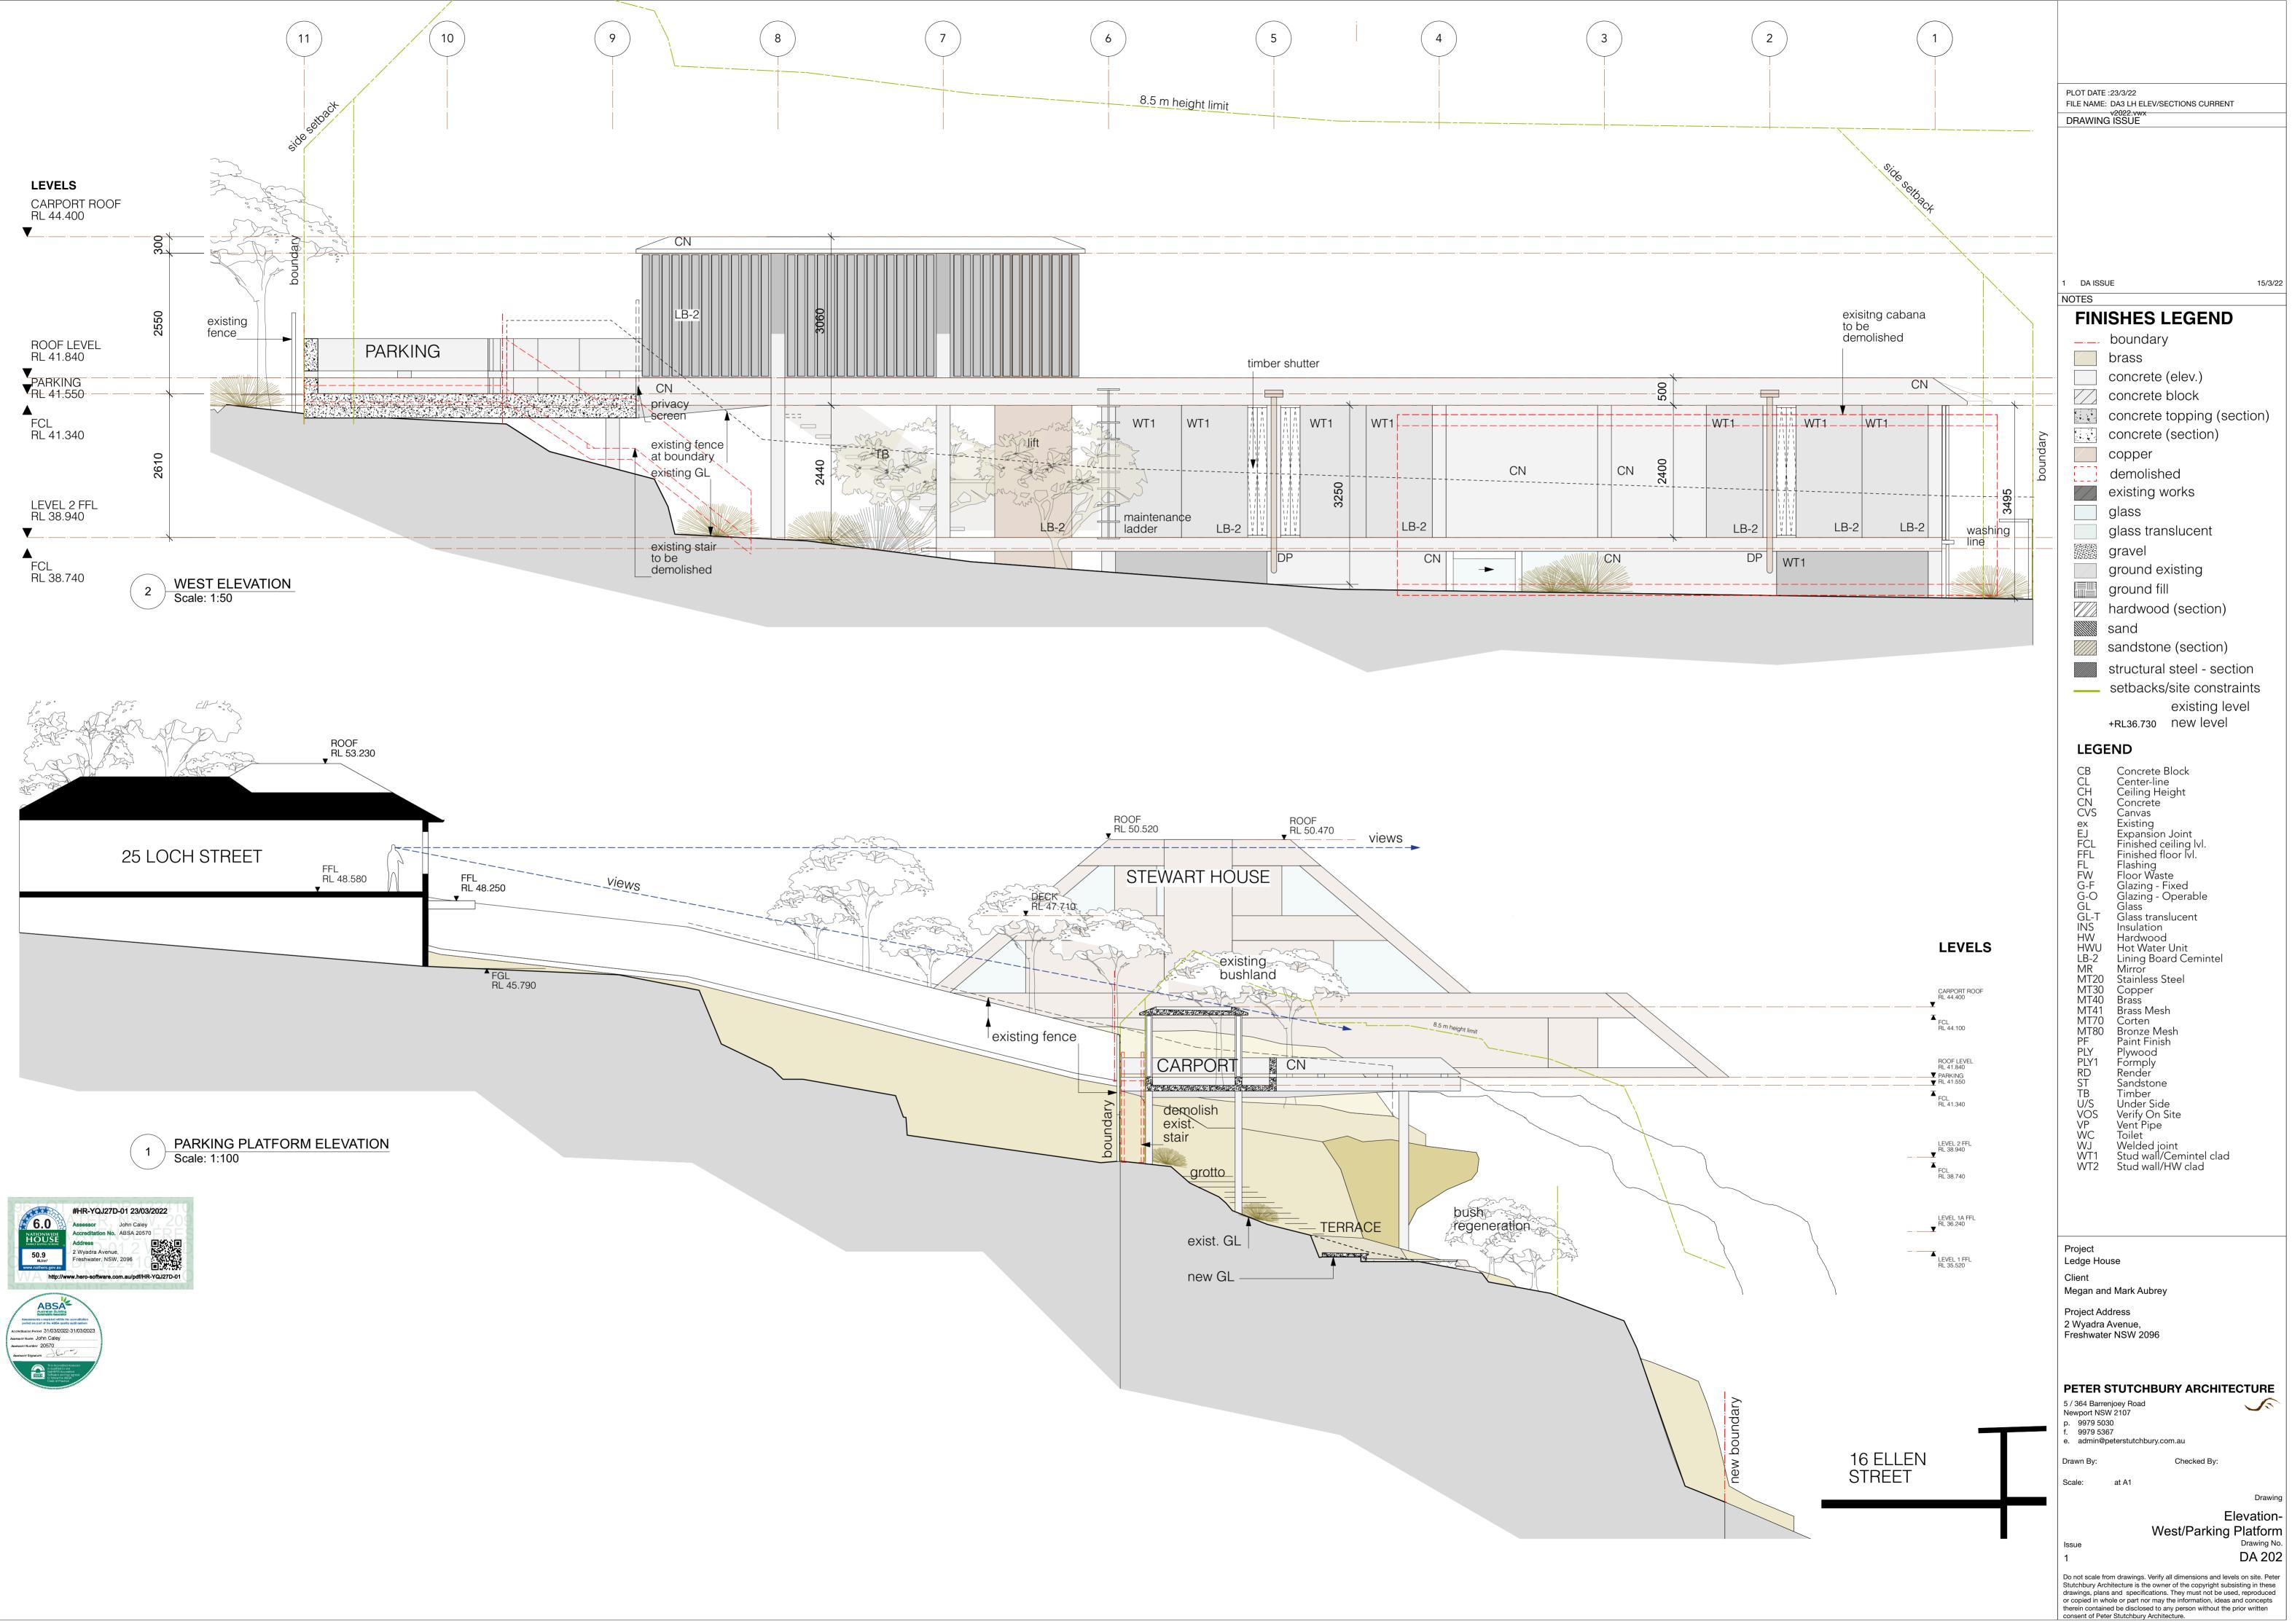

| PLOT DATE<br>FILE NAME                                       | E :23/3/22<br>E: DA3 LH ELEV/SECTIONS CURRENT                               |
|--------------------------------------------------------------|-----------------------------------------------------------------------------|
| DRAWIN                                                       |                                                                             |
|                                                              |                                                                             |
|                                                              |                                                                             |
|                                                              |                                                                             |
|                                                              |                                                                             |
| 1 DA ISS                                                     | UE 15/3/22                                                                  |
| NOTES<br>FINISHES LEGEND                                     |                                                                             |
|                                                              | boundary                                                                    |
|                                                              | brass                                                                       |
|                                                              | concrete (elev.)<br>concrete block                                          |
| V V                                                          | concrete topping (section)<br>concrete (section)                            |
|                                                              | copper                                                                      |
|                                                              | demolished<br>existing works                                                |
|                                                              | glass                                                                       |
|                                                              | glass translucent<br>gravel                                                 |
|                                                              | ground existing                                                             |
|                                                              | ground fill<br>hardwood (section)                                           |
|                                                              | sand                                                                        |
|                                                              | sandstone (section)<br>structural steel - section                           |
|                                                              | setbacks/site constraints                                                   |
|                                                              | existing level<br>+RL36.730 new level                                       |
| LEGEND                                                       |                                                                             |
| CB<br>CL<br>CH                                               | Concrete Block<br>Center-line                                               |
| CN<br>CVS                                                    | Ceiling Height<br>Concrete<br>Canvas                                        |
| ex<br>EJ<br>FCL                                              | Existing<br>Expansion Joint<br>Finished ceiling IvI.<br>Finished floor IvI. |
| FFL<br>FL<br>FW                                              | Finished floor IvI.<br>Flashing<br>Floor Waste                              |
| G-F<br>G-O<br>GL                                             | Glazing - Fixed<br>Glazing - Operable<br>Glass                              |
| GL-T<br>INS<br>HW                                            | Glass translucent<br>Insulation<br>Hardwood                                 |
| HWU<br>LB-2                                                  | Hot Water Unit<br>Lining Board Cemintel                                     |
| MR<br>MT20<br>MT30                                           | Copper                                                                      |
| MT40<br>MT41<br>MT70                                         |                                                                             |
| MT80<br>PF<br>PLY                                            | Bronze Mesh<br>Paint Finish<br>Plywood                                      |
| PLY1<br>RD<br>ST                                             | Formply<br>Render<br>Sandstone                                              |
| TB<br>U/S                                                    | Timber<br>Under Side                                                        |
| VOS<br>VP<br>WC                                              | Verify On Site<br>Vent Pipe<br>Toilet                                       |
| WJ<br>WT1<br>WT2                                             | Welded joint<br>Stud wall/Cemintel clad<br>Stud wall/HW clad                |
|                                                              |                                                                             |
|                                                              |                                                                             |
| Project                                                      |                                                                             |
| Ledge Ho<br>Client                                           |                                                                             |
| Project Ac                                                   | nd Mark Aubrey<br>ddress                                                    |
| 2 Wyadra Avenue,<br>Freshwater NSW 2096                      |                                                                             |
|                                                              |                                                                             |
| <b>PETER STUTCHBURY ARCHITECTURE</b> 5 / 364 Barrenjoey Road |                                                                             |
| Newport NS<br>p. 9979 50<br>f. 9979 53                       | SW 2107<br>030<br>067                                                       |
| e. admin@<br>Drawn By: B                                     | ppeterstutchbury.com.au<br>K Checked By:                                    |
| Scale: 1:50                                                  | at A1                                                                       |
|                                                              | Drawing<br>Elevation- East                                                  |
| lssue<br>1                                                   | Drawing No.<br>DA 201                                                       |
| 1                                                            |                                                                             |