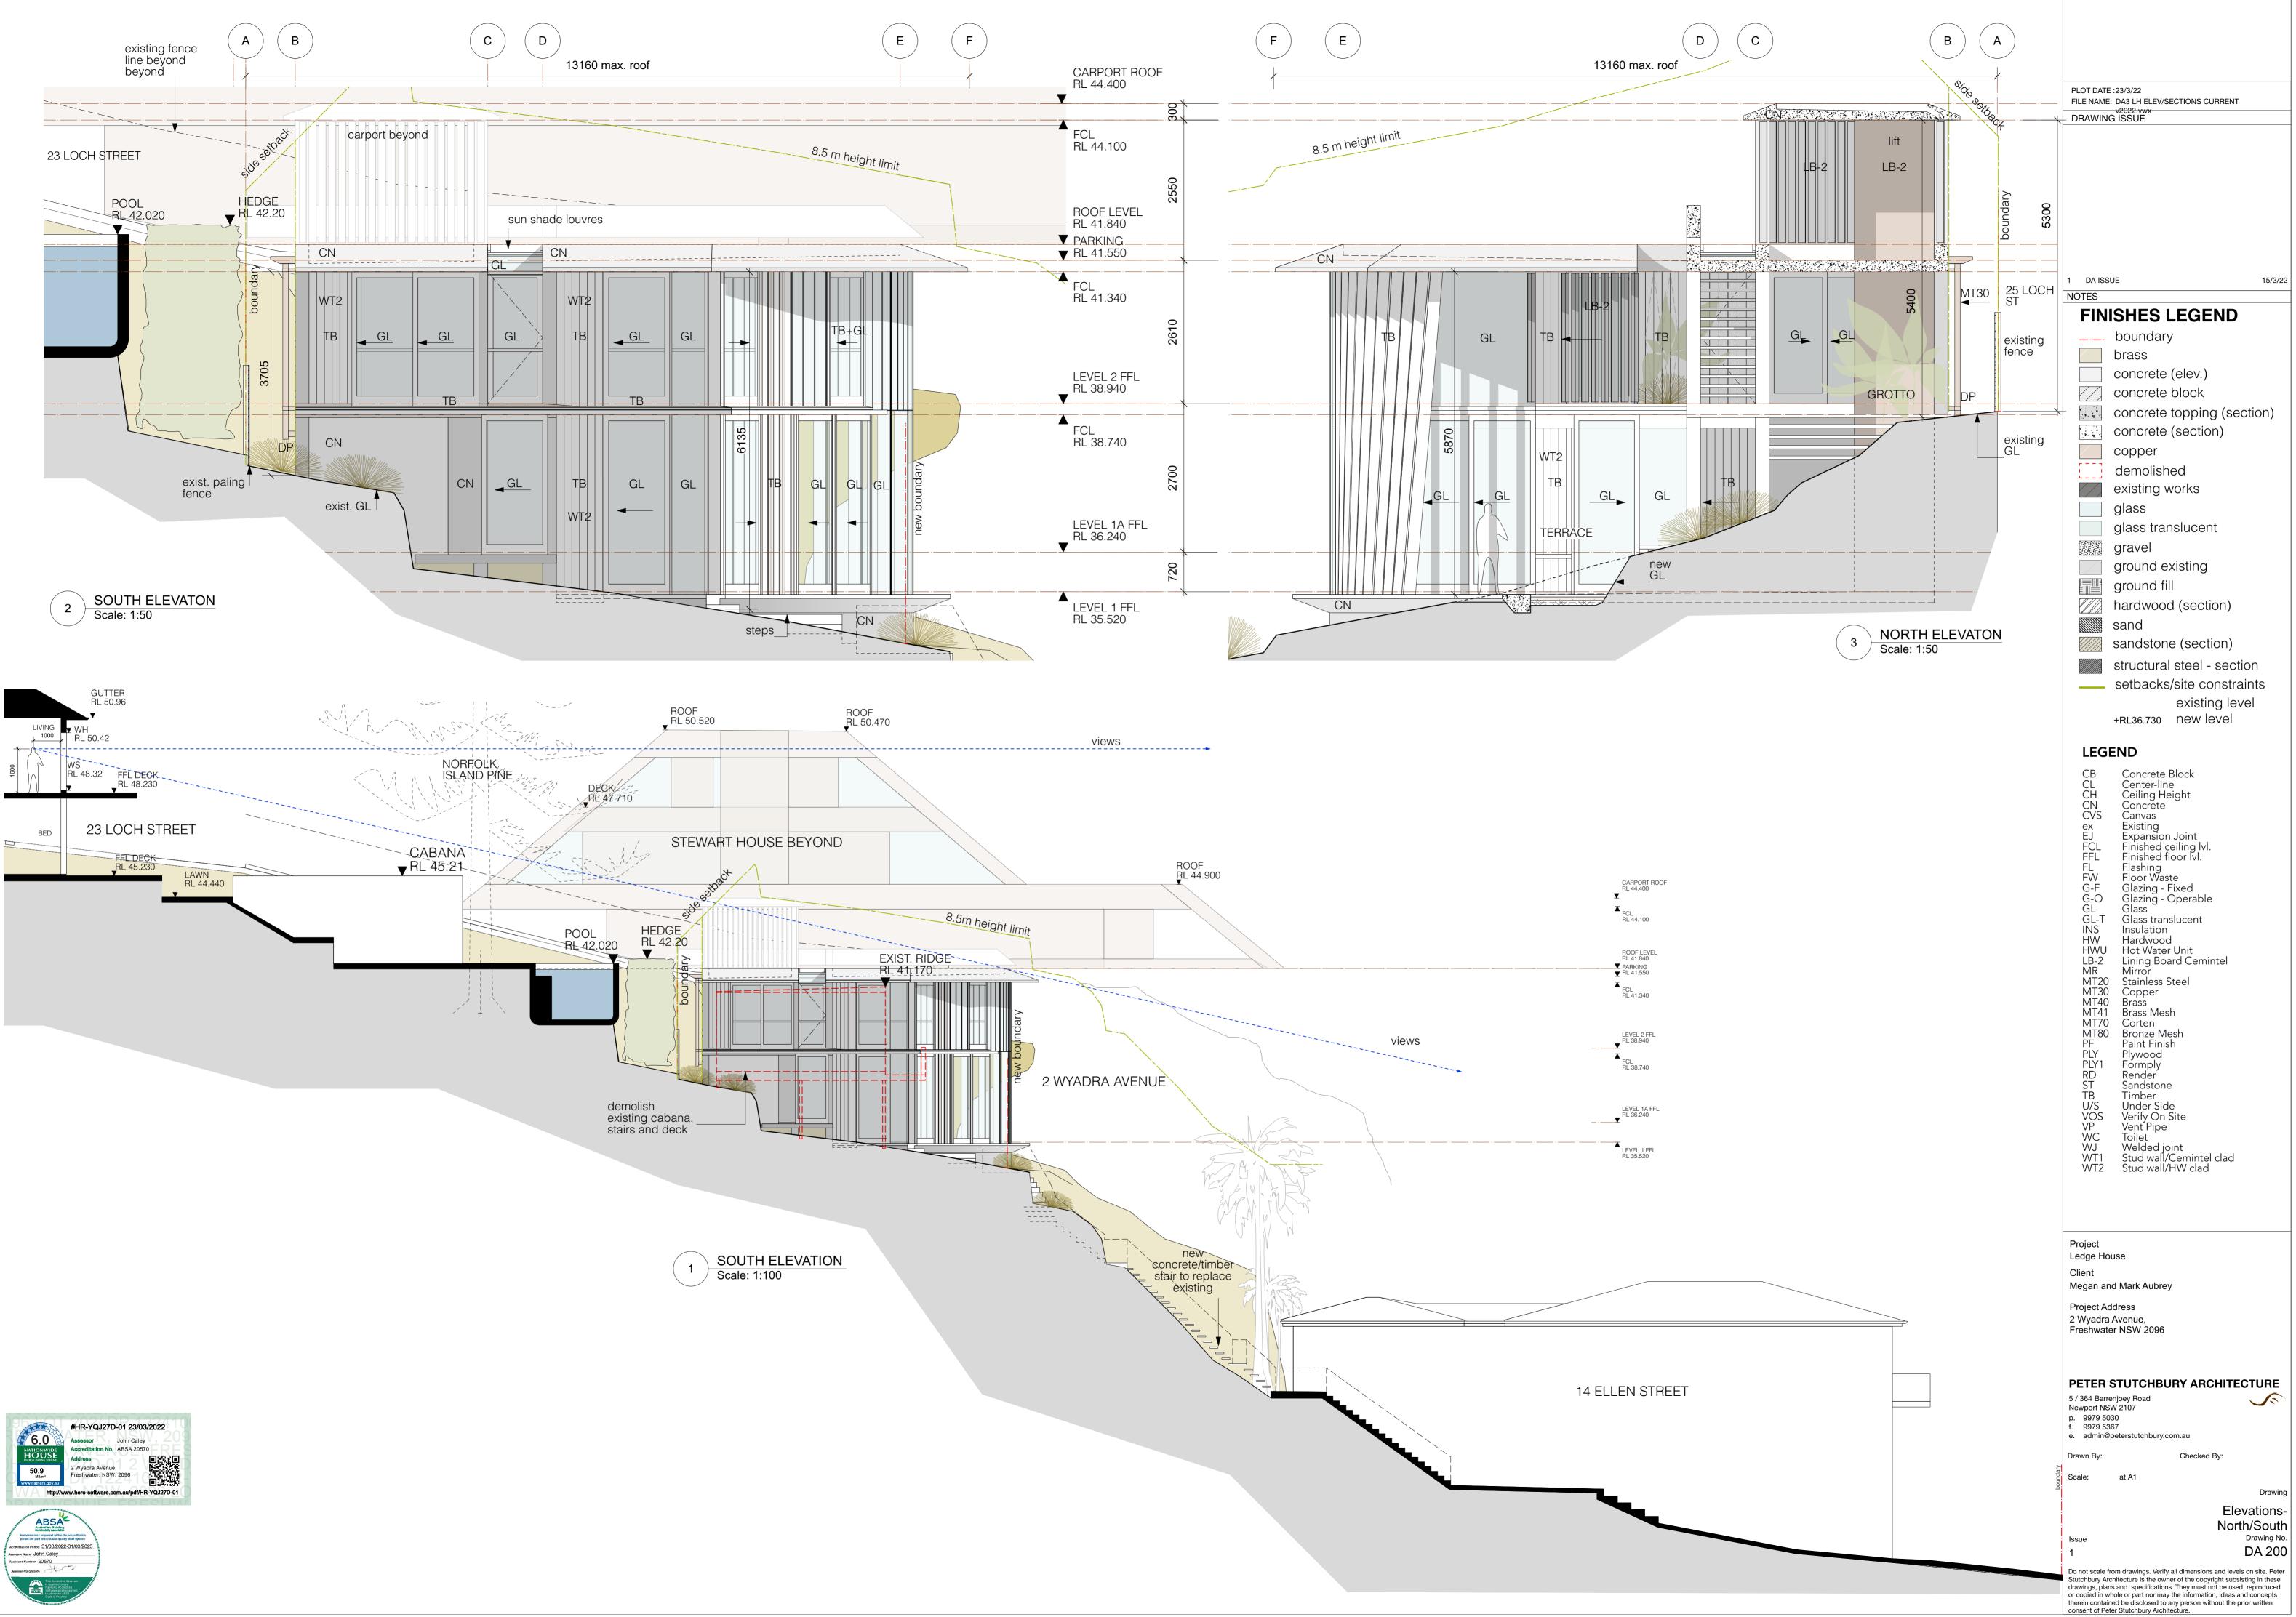

| PLOT DATE<br>FILE NAME                                       | E :23/3/22<br>E: DA3 LH ELEV/SECTIONS CURRENT                               |
|--------------------------------------------------------------|-----------------------------------------------------------------------------|
| DRAWIN                                                       |                                                                             |
|                                                              |                                                                             |
|                                                              |                                                                             |
|                                                              |                                                                             |
|                                                              |                                                                             |
| 1 DA ISS                                                     | UE 15/3/22                                                                  |
| NOTES<br>FINISHES LEGEND                                     |                                                                             |
|                                                              | boundary                                                                    |
|                                                              | brass                                                                       |
|                                                              | concrete (elev.)<br>concrete block                                          |
| V V                                                          | concrete topping (section)<br>concrete (section)                            |
|                                                              | copper                                                                      |
|                                                              | demolished<br>existing works                                                |
|                                                              | glass                                                                       |
|                                                              | glass translucent<br>gravel                                                 |
|                                                              | ground existing                                                             |
|                                                              | ground fill<br>hardwood (section)                                           |
|                                                              | sand                                                                        |
|                                                              | sandstone (section)<br>structural steel - section                           |
|                                                              | setbacks/site constraints                                                   |
|                                                              | existing level<br>+RL36.730 new level                                       |
| LEGEND                                                       |                                                                             |
| CB<br>CL<br>CH                                               | Concrete Block<br>Center-line                                               |
| CN<br>CVS                                                    | Ceiling Height<br>Concrete<br>Canvas                                        |
| ex<br>EJ<br>FCL                                              | Existing<br>Expansion Joint<br>Finished ceiling IvI.<br>Finished floor IvI. |
| FFL<br>FL<br>FW                                              | Finished floor IvI.<br>Flashing<br>Floor Waste                              |
| G-F<br>G-O<br>GL                                             | Glazing - Fixed<br>Glazing - Operable<br>Glass                              |
| GL-T<br>INS<br>HW                                            | Glass translucent<br>Insulation<br>Hardwood                                 |
| HWU<br>LB-2                                                  | Hot Water Unit<br>Lining Board Cemintel                                     |
| MR<br>MT20<br>MT30                                           | Copper                                                                      |
| MT40<br>MT41<br>MT70                                         |                                                                             |
| MT80<br>PF<br>PLY                                            | Bronze Mesh<br>Paint Finish<br>Plywood                                      |
| PLY1<br>RD<br>ST                                             | Formply<br>Render<br>Sandstone                                              |
| TB<br>U/S                                                    | Timber<br>Under Side                                                        |
| VOS<br>VP<br>WC                                              | Verify On Site<br>Vent Pipe<br>Toilet                                       |
| WJ<br>WT1<br>WT2                                             | Welded joint<br>Stud wall/Cemintel clad<br>Stud wall/HW clad                |
|                                                              |                                                                             |
|                                                              |                                                                             |
| Project                                                      |                                                                             |
| Ledge Ho<br>Client                                           |                                                                             |
| Project Ac                                                   | nd Mark Aubrey<br>ddress                                                    |
| 2 Wyadra Avenue,<br>Freshwater NSW 2096                      |                                                                             |
|                                                              |                                                                             |
| <b>PETER STUTCHBURY ARCHITECTURE</b> 5 / 364 Barrenjoey Road |                                                                             |
| Newport NS<br>p. 9979 50<br>f. 9979 53                       | SW 2107<br>030<br>067                                                       |
| e. admin@<br>Drawn By: B                                     | ppeterstutchbury.com.au<br>K Checked By:                                    |
| Scale: 1:50                                                  | at A1                                                                       |
|                                                              | Drawing<br>Elevation- East                                                  |
| lssue<br>1                                                   | Drawing No.<br>DA 201                                                       |
| 1                                                            |                                                                             |