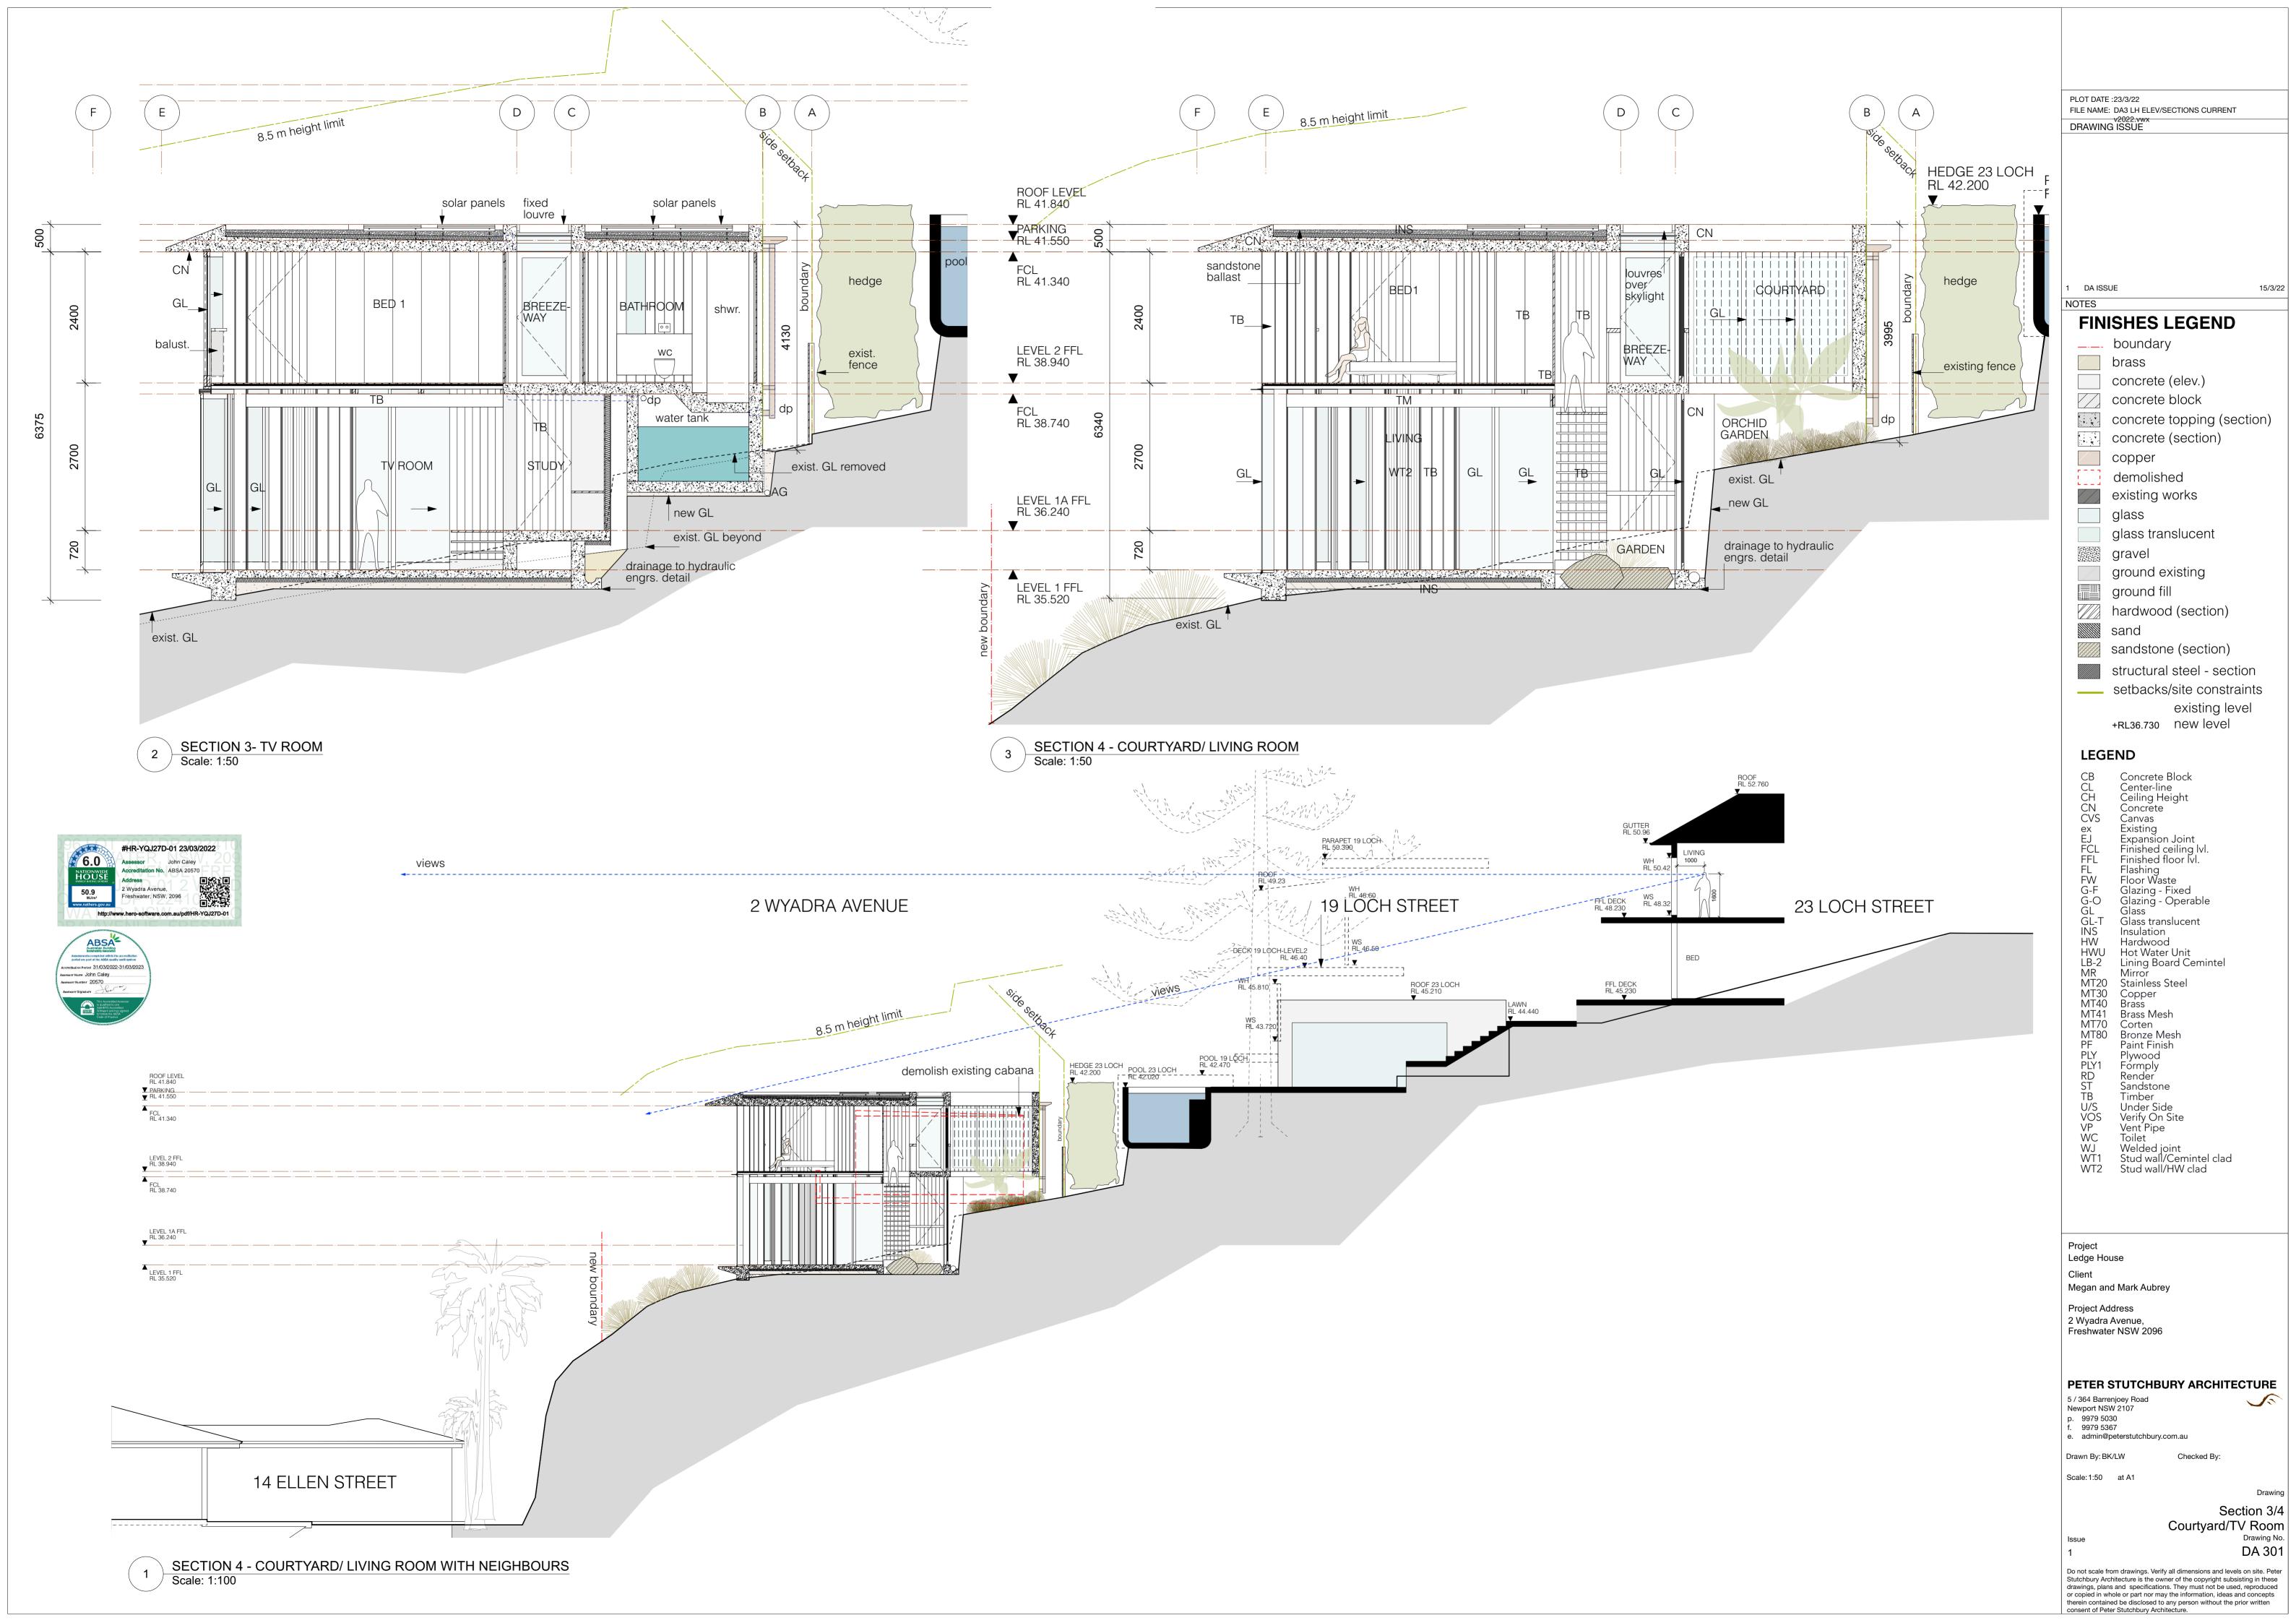

| PLOT DATE<br>FILE NAME                                       | E :23/3/22<br>E: DA3 LH ELEV/SECTIONS CURRENT                               |
|--------------------------------------------------------------|-----------------------------------------------------------------------------|
| DRAWIN                                                       |                                                                             |
|                                                              |                                                                             |
|                                                              |                                                                             |
|                                                              |                                                                             |
|                                                              |                                                                             |
| 1 DA ISS                                                     | UE 15/3/22                                                                  |
| NOTES<br>FINISHES LEGEND                                     |                                                                             |
|                                                              | boundary                                                                    |
|                                                              | brass                                                                       |
|                                                              | concrete (elev.)<br>concrete block                                          |
| V V                                                          | concrete topping (section)<br>concrete (section)                            |
|                                                              | copper                                                                      |
|                                                              | demolished<br>existing works                                                |
|                                                              | glass                                                                       |
|                                                              | glass translucent<br>gravel                                                 |
|                                                              | ground existing                                                             |
|                                                              | ground fill<br>hardwood (section)                                           |
|                                                              | sand                                                                        |
|                                                              | sandstone (section)<br>structural steel - section                           |
|                                                              | setbacks/site constraints                                                   |
|                                                              | existing level<br>+RL36.730 new level                                       |
| LEGEND                                                       |                                                                             |
| CB<br>CL<br>CH                                               | Concrete Block<br>Center-line                                               |
| CN<br>CVS                                                    | Ceiling Height<br>Concrete<br>Canvas                                        |
| ex<br>EJ<br>FCL                                              | Existing<br>Expansion Joint<br>Finished ceiling IvI.<br>Finished floor IvI. |
| FFL<br>FL<br>FW                                              | Finished floor IvI.<br>Flashing<br>Floor Waste                              |
| G-F<br>G-O<br>GL                                             | Glazing - Fixed<br>Glazing - Operable<br>Glass                              |
| GL-T<br>INS<br>HW                                            | Glass translucent<br>Insulation<br>Hardwood                                 |
| HWU<br>LB-2                                                  | Hot Water Unit<br>Lining Board Cemintel                                     |
| MR<br>MT20<br>MT30                                           | Copper                                                                      |
| MT40<br>MT41<br>MT70                                         |                                                                             |
| MT80<br>PF<br>PLY                                            | Bronze Mesh<br>Paint Finish<br>Plywood                                      |
| PLY1<br>RD<br>ST                                             | Formply<br>Render<br>Sandstone                                              |
| TB<br>U/S                                                    | Timber<br>Under Side                                                        |
| VOS<br>VP<br>WC                                              | Verify On Site<br>Vent Pipe<br>Toilet                                       |
| WJ<br>WT1<br>WT2                                             | Welded joint<br>Stud wall/Cemintel clad<br>Stud wall/HW clad                |
|                                                              |                                                                             |
|                                                              |                                                                             |
| Project                                                      |                                                                             |
| Ledge Ho<br>Client                                           |                                                                             |
| Project Ac                                                   | nd Mark Aubrey<br>ddress                                                    |
| 2 Wyadra Avenue,<br>Freshwater NSW 2096                      |                                                                             |
|                                                              |                                                                             |
| <b>PETER STUTCHBURY ARCHITECTURE</b> 5 / 364 Barrenjoey Road |                                                                             |
| Newport NS<br>p. 9979 50<br>f. 9979 53                       | SW 2107<br>030<br>067                                                       |
| e. admin@<br>Drawn By: B                                     | ppeterstutchbury.com.au<br>K Checked By:                                    |
| Scale: 1:50                                                  | at A1                                                                       |
|                                                              | Drawing<br>Elevation- East                                                  |
| lssue<br>1                                                   | Drawing No.<br>DA 201                                                       |
| 1                                                            |                                                                             |