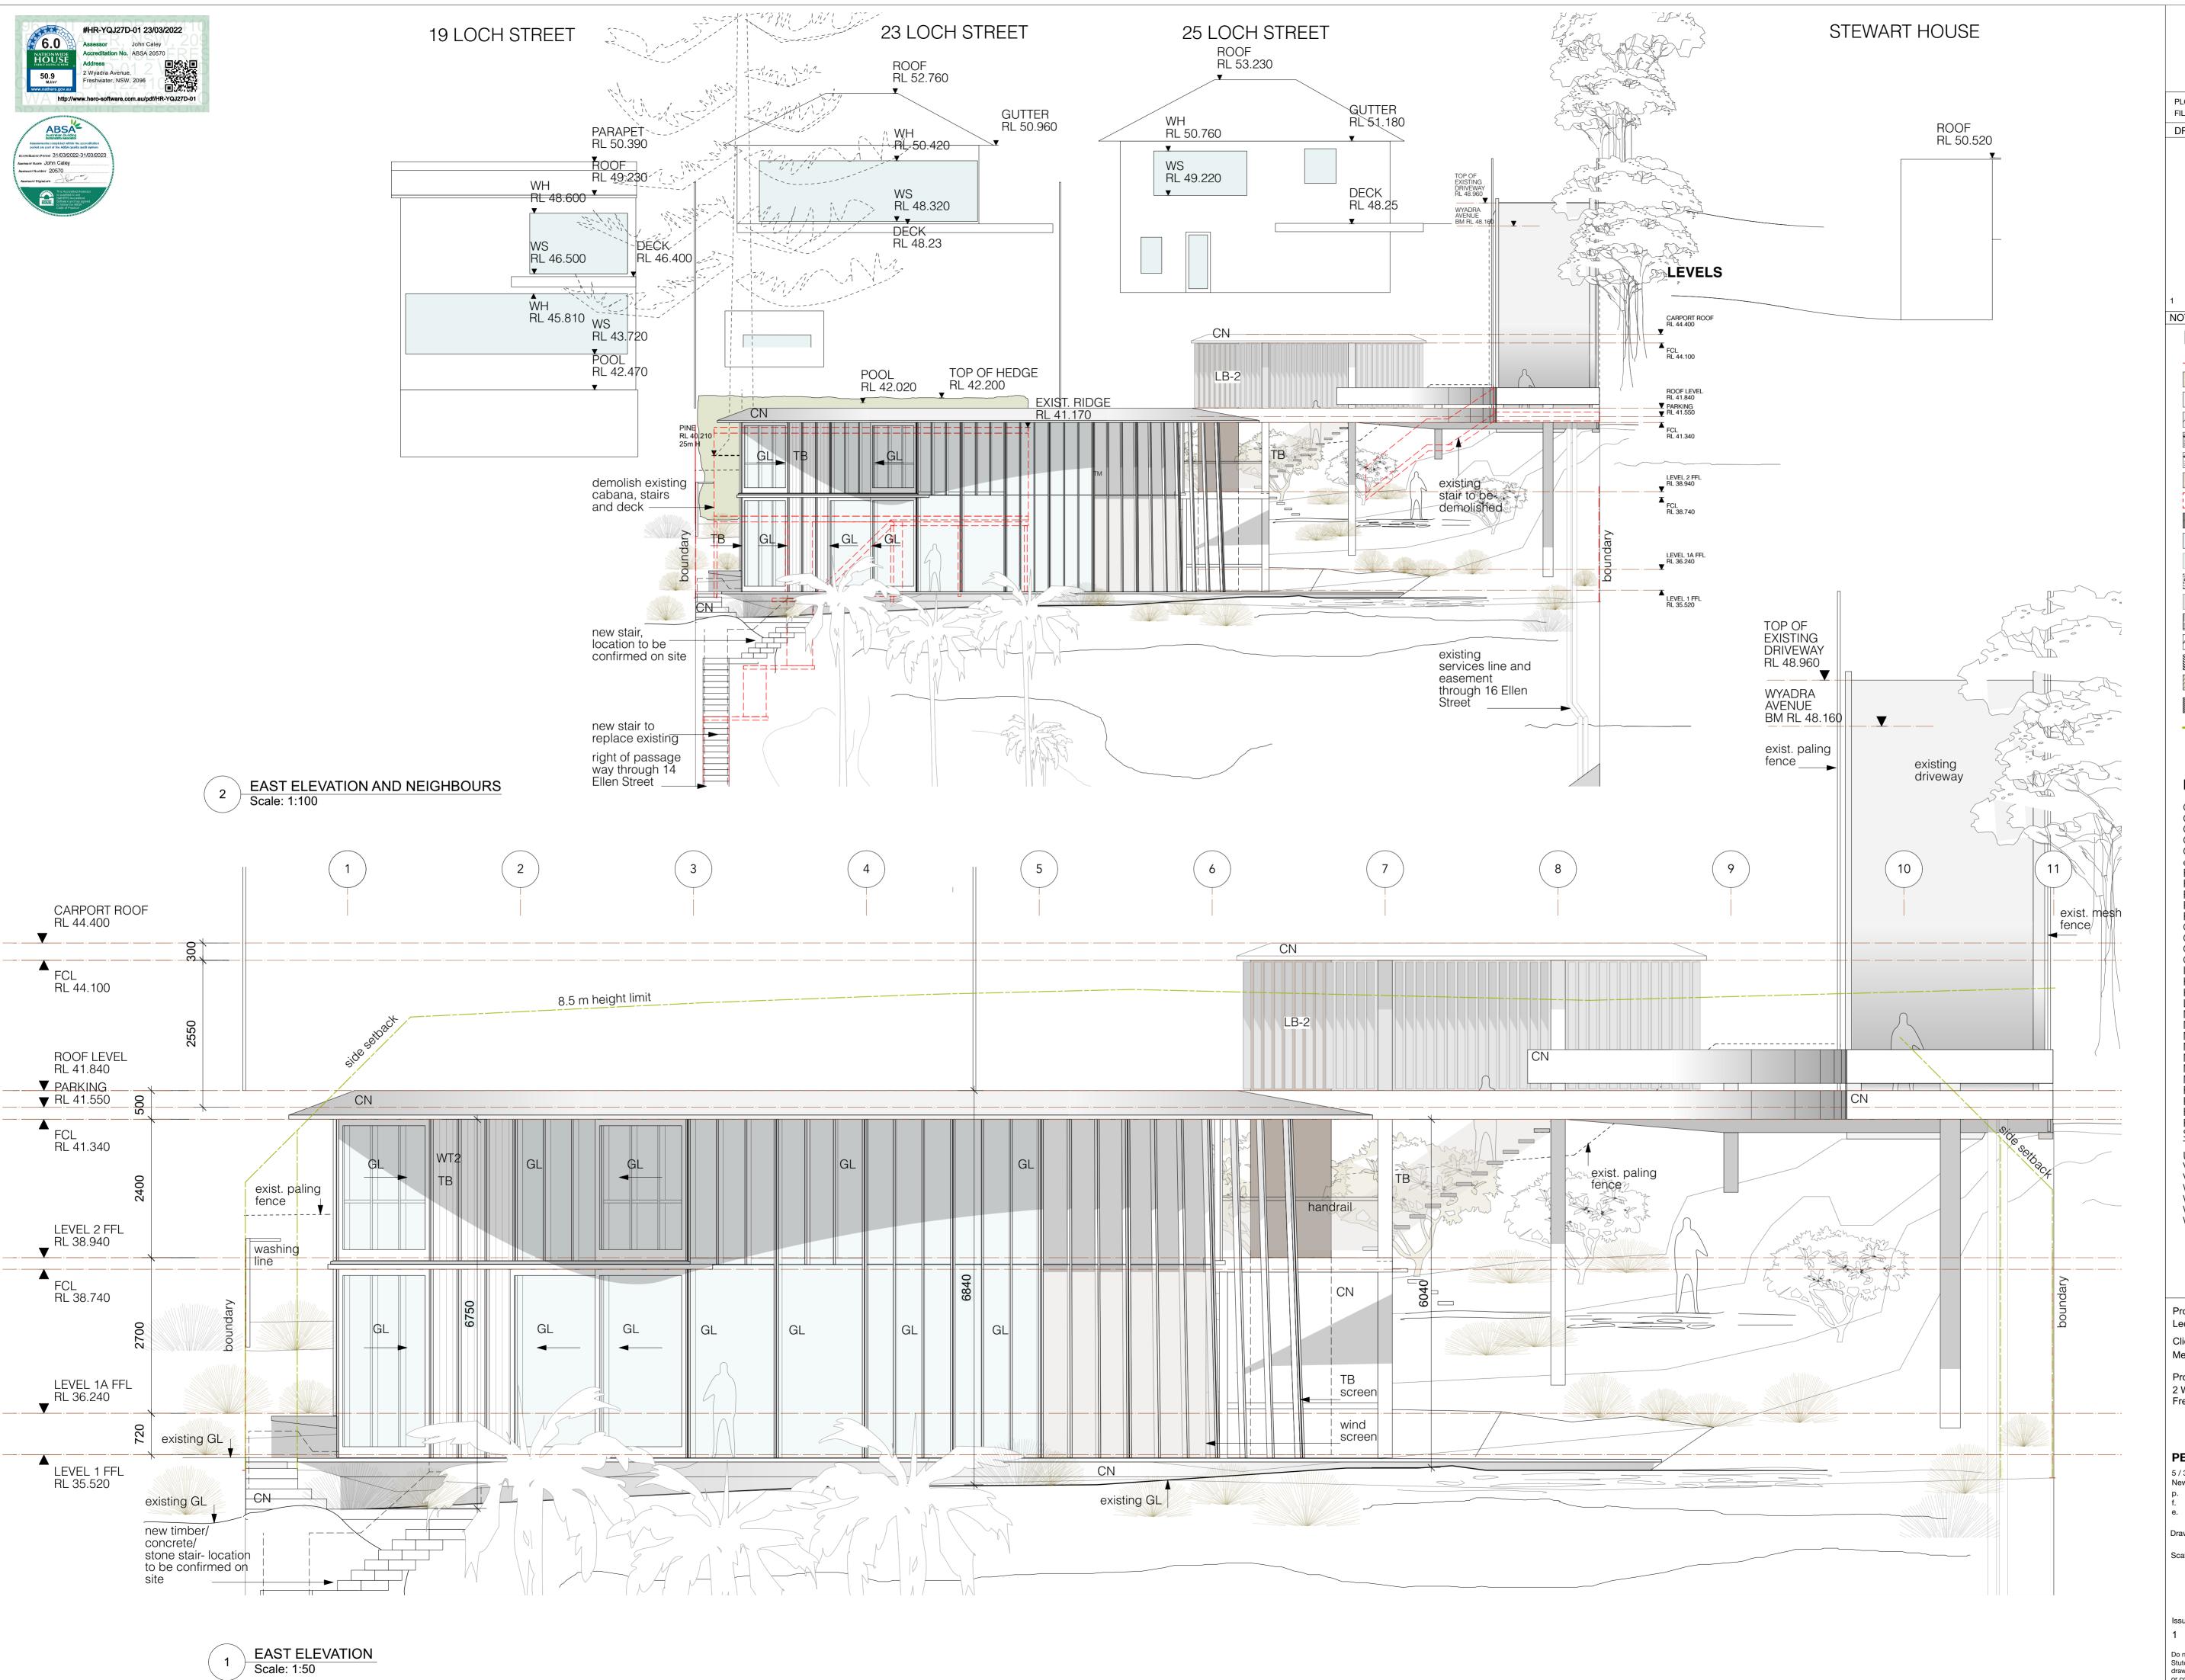

| PLOT DATE<br>FILE NAME                                       | E :23/3/22<br>E: DA3 LH ELEV/SECTIONS CURRENT                               |
|--------------------------------------------------------------|-----------------------------------------------------------------------------|
| DRAWIN                                                       |                                                                             |
|                                                              |                                                                             |
|                                                              |                                                                             |
|                                                              |                                                                             |
|                                                              |                                                                             |
| 1 DA ISS                                                     | UE 15/3/22                                                                  |
| NOTES<br>FINISHES LEGEND                                     |                                                                             |
|                                                              | boundary                                                                    |
|                                                              | brass                                                                       |
|                                                              | concrete (elev.)<br>concrete block                                          |
| V V                                                          | concrete topping (section)<br>concrete (section)                            |
|                                                              | copper                                                                      |
|                                                              | demolished<br>existing works                                                |
|                                                              | glass                                                                       |
|                                                              | glass translucent<br>gravel                                                 |
|                                                              | ground existing                                                             |
|                                                              | ground fill<br>hardwood (section)                                           |
|                                                              | sand                                                                        |
|                                                              | sandstone (section)<br>structural steel - section                           |
|                                                              | setbacks/site constraints                                                   |
|                                                              | existing level<br>+RL36.730 new level                                       |
| LEGEND                                                       |                                                                             |
| CB<br>CL<br>CH                                               | Concrete Block<br>Center-line                                               |
| CN<br>CVS                                                    | Ceiling Height<br>Concrete<br>Canvas                                        |
| ex<br>EJ<br>FCL                                              | Existing<br>Expansion Joint<br>Finished ceiling IvI.<br>Finished floor IvI. |
| FFL<br>FL<br>FW                                              | Finished floor IvI.<br>Flashing<br>Floor Waste                              |
| G-F<br>G-O<br>GL                                             | Glazing - Fixed<br>Glazing - Operable<br>Glass                              |
| GL-T<br>INS<br>HW                                            | Glass translucent<br>Insulation<br>Hardwood                                 |
| HWU<br>LB-2                                                  | Hot Water Unit<br>Lining Board Cemintel                                     |
| MR<br>MT20<br>MT30                                           | Copper                                                                      |
| MT40<br>MT41<br>MT70                                         |                                                                             |
| MT80<br>PF<br>PLY                                            | Bronze Mesh<br>Paint Finish<br>Plywood                                      |
| PLY1<br>RD<br>ST                                             | Formply<br>Render<br>Sandstone                                              |
| TB<br>U/S                                                    | Timber<br>Under Side                                                        |
| VOS<br>VP<br>WC                                              | Verify On Site<br>Vent Pipe<br>Toilet                                       |
| WJ<br>WT1<br>WT2                                             | Welded joint<br>Stud wall/Cemintel clad<br>Stud wall/HW clad                |
|                                                              |                                                                             |
|                                                              |                                                                             |
| Project                                                      |                                                                             |
| Ledge Ho<br>Client                                           |                                                                             |
| Project Ac                                                   | nd Mark Aubrey<br>ddress                                                    |
| 2 Wyadra Avenue,<br>Freshwater NSW 2096                      |                                                                             |
|                                                              |                                                                             |
| <b>PETER STUTCHBURY ARCHITECTURE</b> 5 / 364 Barrenjoey Road |                                                                             |
| Newport NS<br>p. 9979 50<br>f. 9979 53                       | SW 2107<br>030<br>067                                                       |
| e. admin@<br>Drawn By: B                                     | ppeterstutchbury.com.au<br>K Checked By:                                    |
| Scale: 1:50                                                  | at A1                                                                       |
|                                                              | Drawing<br>Elevation- East                                                  |
| lssue<br>1                                                   | Drawing No.<br>DA 201                                                       |
| 1                                                            |                                                                             |