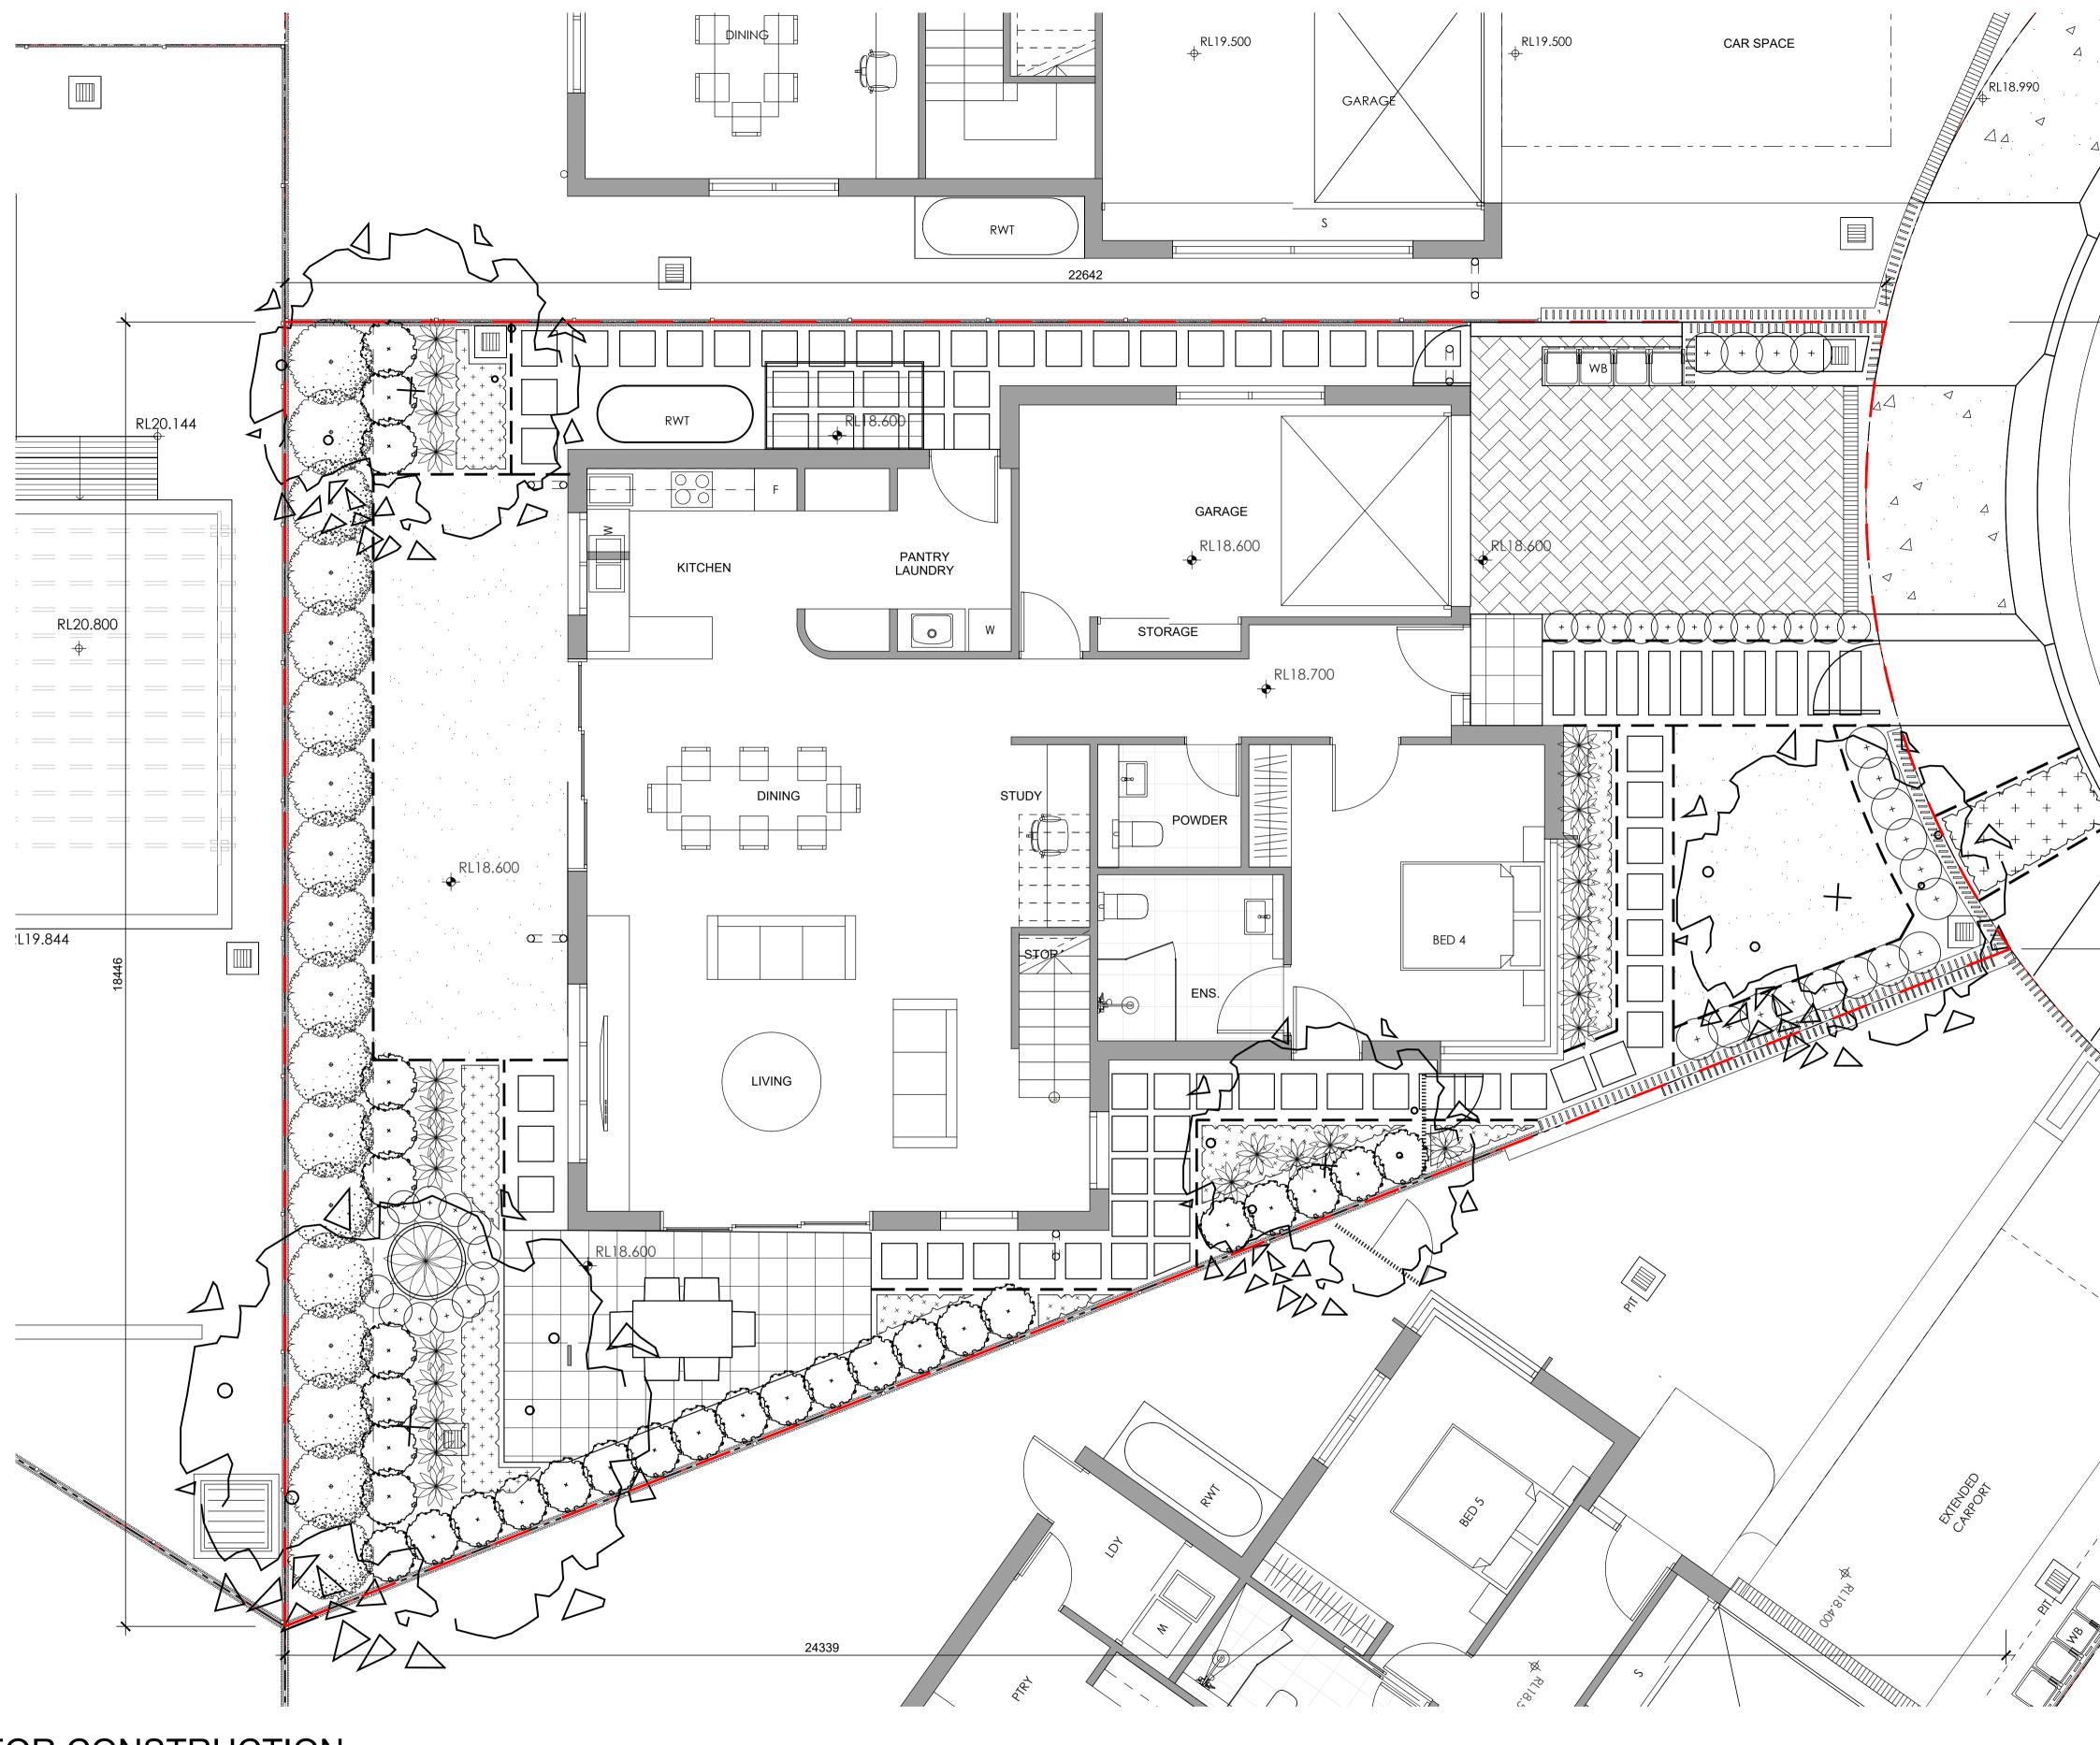

Key Plan

Project Proposed Dwellings 10 Fern Creek Road Warriewood

~ \ \

DEVELOPMENT APPLICATION

<sup>Scale</sup> 1:50 @ A1 Job Number SS21-4780

Drawing Name

- Lot 16

Landscape Plan

1.5 2 2.5m 0.5

Issue

116 A

Drawing Number