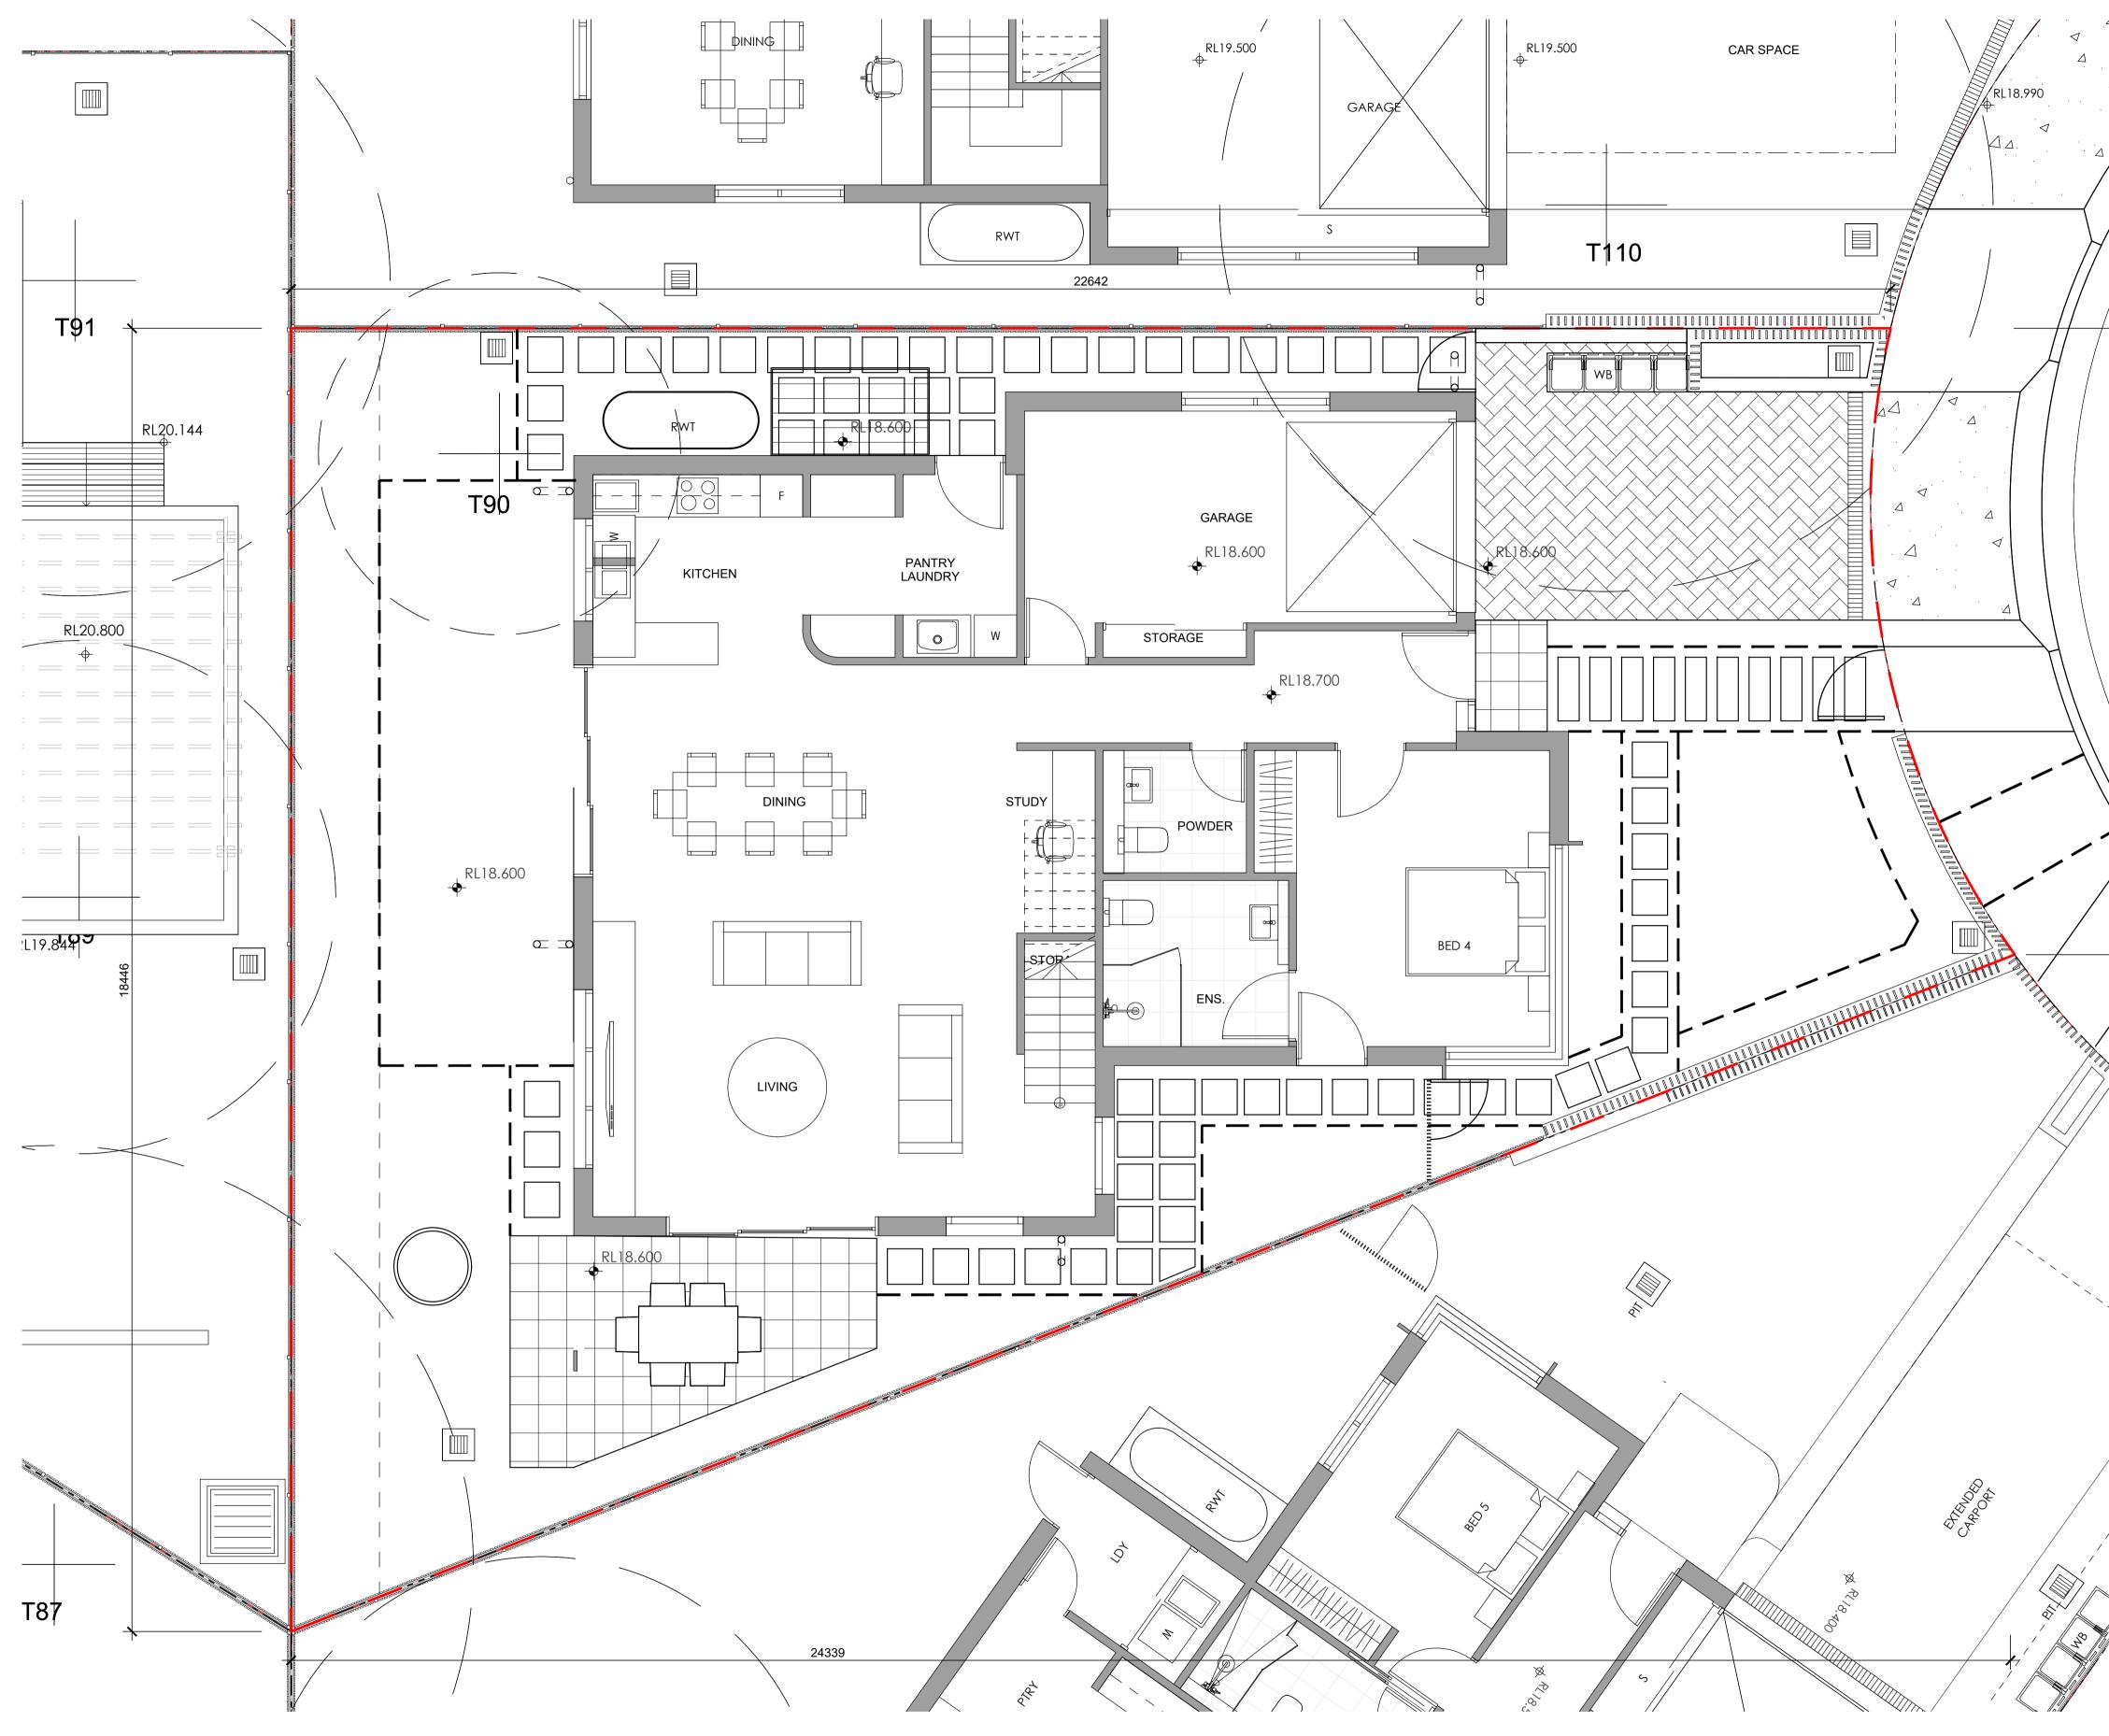

Key Plan

Project Proposed Dwellings 10 Fern Creek Road Warriewood

~ \ \

DEVELOPMENT APPLICATION

<sup>Scale</sup> 1:50 @ A1 Job Number SS21-4780

Drawing Name

- Lot 16

Landscape Plan

1.5 2 2.5m 0.5

Issue

116 A

Drawing Number