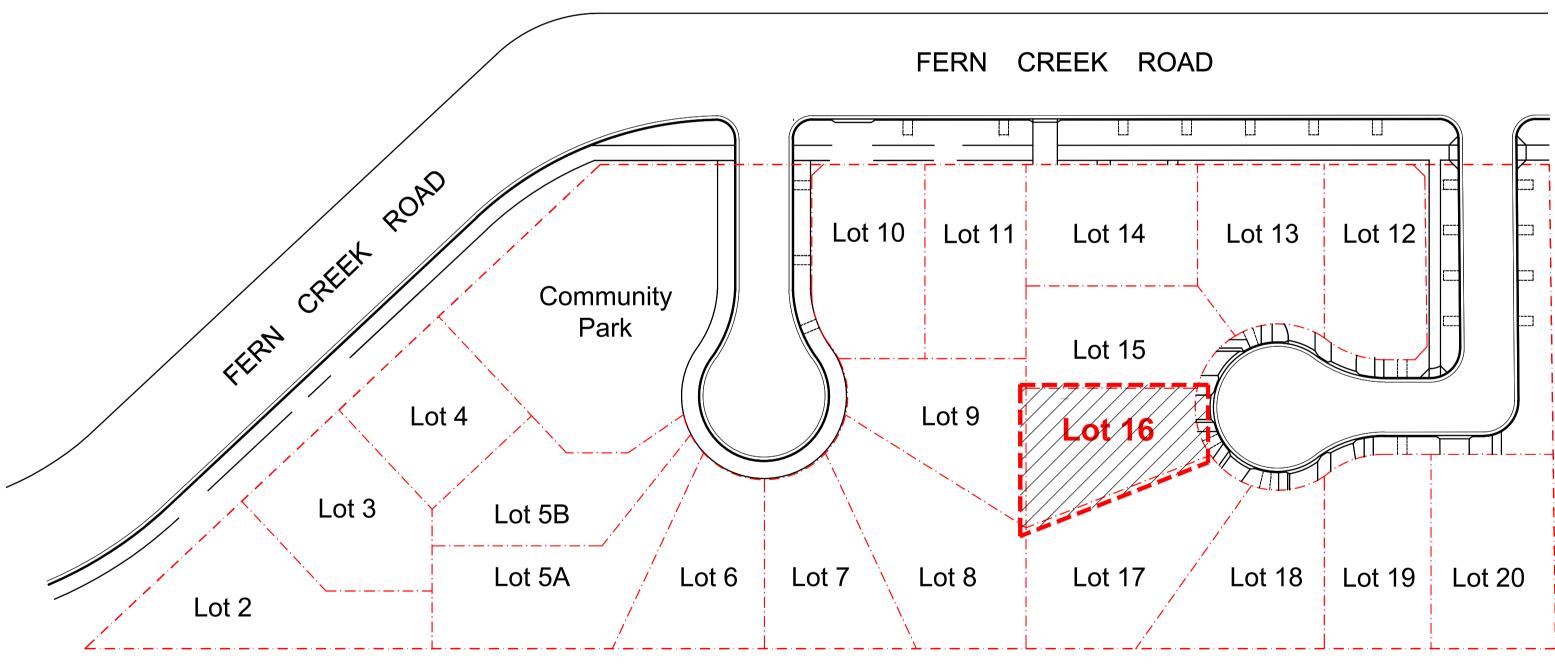

Key Plan | 1:500

> A For Approval Issue Revision Description

PH RS 18.10.2021

Drawn Check Date

Legend

NWC

Key Plan

Proiec Proposed Dwellings 10 Fern Creek Road Warriewood

Key Plan

Project Proposed Dwellings 10 Fern Creek Road Warriewood

~ \ \

DEVELOPMENT APPLICATION

<sup>Scale</sup> 1:50 @ A1 Job Number SS21-4780

Drawing Name

- Lot 16

Landscape Plan