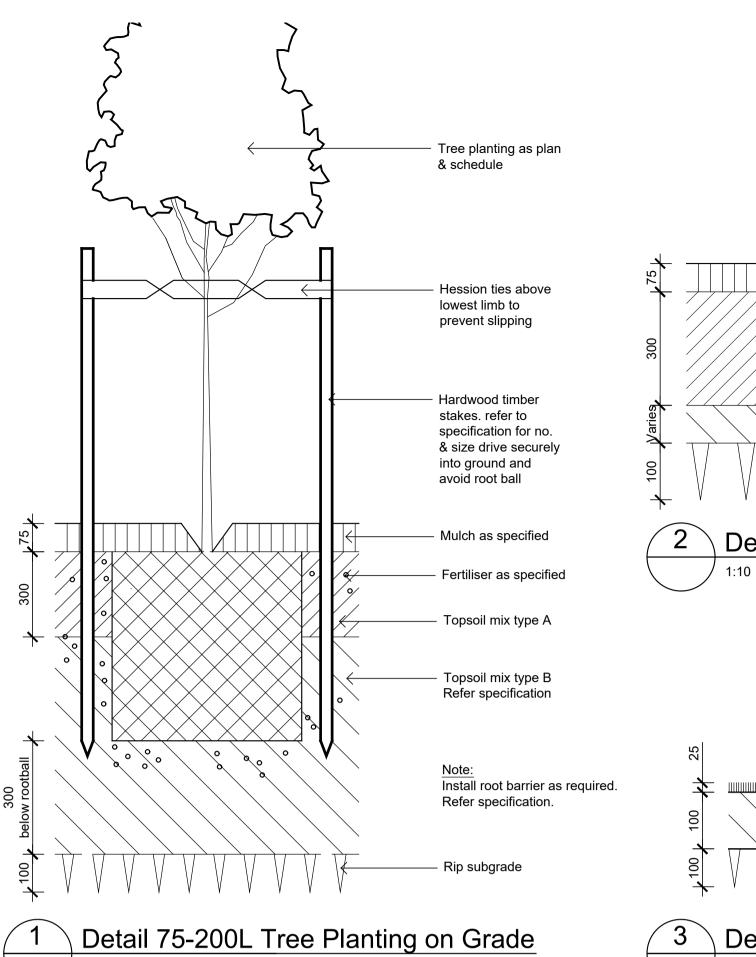

#### DRAINAGE CELL AND FILTER FABRIC

FOR ON-SLAB AREAS INSTALL AN APPROVED 'DRAINAGE CELL' PRODUCT TO COMPREHENSIVELY COVER THE BOTTOM OF ALL PLANTERS.

OVER DRAINAGE CELL TO ON-SLAB AREAS, A POLYFELT GEOTEXTILE LINING (AS SUPPLIED BY 'POLYFELT TS' OR APPROVED EQUIVALENT) IS TO BE INSTALLED TO COVER THE BOTTOM OF ALL PLANTERS, TURNED UP 300MM AND TAPED TO THE PLANTER SIDES TO ENSURE SOIL MIX DOES NOT ESCAPE INTO DRAINAGE OUTLETS/HOLES.

INSTALL MIN. 50MM COARSE RIVER SAND OVER ALL GEOTEXTILE LINING PRIOR TO INSTALLATION OF SOIL MIX.

ABORIST MANAGEMENT OF TREE PROTECTION

A QUALIFIED AND APPROVED ABORIST IS TO BE CONTRACTED TO UNDERTAKE OR MANAGE THE INSTALLATION OF PROTECTIVE FENCING, AND TO UNDERTAKE SUCH MEASURES AS HE DEEMS APPROPRIATE TO PRESERVE THE SUBJECT TREES TO BE RETAINED. THE ARBORIST IS TO BE RETAINED FOR THE ENTIRE CONTRACT PERIOD TO UNDERTAKE ONGOING MANAGEMENT AND REVIEW OF THE TREES.

Hardwood timber edge as specified 25mm x 100mm in long lengths

Hardwood timber stakes 50 x 50 x 400mm @ min 1200mm centres and recessed 15mm below FSL or timber edge

Refer plans for adjacent surfaces.

| CODE   | BOTANIC NAME                         | COMMON NAME                  | MATURE<br>SIZE (H x W)<br>(m) | PROPOSED<br>POT SIZE |
|--------|--------------------------------------|------------------------------|-------------------------------|----------------------|
| NGS    | Nandina 'Gulf Stream'                | Nandina                      | 0.7                           | 300mm                |
| PX     | Philodendron 'Xanadu'                | Xanadu                       | 1 x 1                         | 300mm                |
| PRR    | Photinia x fraseri 'Red Robin'       | Photinia Red Robin           | 3 x 2                         | 300mm                |
| PGP    | Pittosporum 'Green Pillar'           | Green Pillar                 | 3 x 3                         | 300mm                |
| PMM    | Pittosporum tobira 'Miss Muffet'     | Dwarf Pittosporum            | 1 x 1                         | 300mm                |
| ROP    | Rhaphiolepis 'Oriental Pearl'        | Oriental Pearl               | 1 x 1                         | 300mm                |
| SaS    | Syzygium australe 'Select'           | Lilly Pilly                  | 3 x 2                         | 300mm                |
| SaTT   | Syzygium australe 'Tiny Trev'        | Dwarf Lilly Pilly            | 0.7                           | 300mm                |
| SC     | Syzygium 'Cascade'                   | Weeping 'Cascade' Lilly Pill |                               | 300mm                |
| TJ     | Tibouchina 'Jules'                   | Glory Bush                   | 1m                            | 300mm                |
| VE     | Viburnum 'Emerald Lustre'            | Emerald Lustre               | 4 x 4                         | 300mm                |
| WWG    | Westringia 'Wynyabbie Gem'           | Wynyabbie Rosemary           | 1                             | 300mm                |
| ACCENT | PLANTS                               |                              |                               |                      |
| Aim    | Alcantarea imperialis                |                              | 1.5 x 1.5                     | 300mm                |
| Alc    | Alpinia caerulea                     | Native Ginger                | 2                             | 300mm                |
| Ael    | Aspidistra elatior                   | Cast Iron Plans              | 1                             | 300mm                |
| CBS    | Cordyline 'Burgundy Spire'           |                              | 1 x 1                         | 300mm                |
| Cs     | Cordyline stricta                    | Cordyline                    | 3                             | 300mm                |
| Cp     | Crinum pendunculatum                 | Swamp Lily                   | 600mm                         | 300mm                |
| De     | Doryanthes excelsa                   | Gymea Lily                   | 3                             | 300mm                |
| Px     | Philodendron 'Xanadu'                | Gymea Lliy                   | 1 x 0.8                       | 300mm                |
| PBB    | Phormium 'Bronze Baby'               | Bronze NZ Flax               | 0.7                           | 300mm                |
| PYW    | Phormium 'Yellow Wave'               | Yellow Wave NZ Flax          | 1                             | 300mm                |
| Rhu    | Raphis humilis                       | renow wave nz riax           | 1                             | 300mm                |
| Re     | Rhapis excelsa                       |                              | 1.5 x 1                       | 300mm                |
| Sre    | Strelitzia reginae                   | Bird Of Paradise             | 1.2                           | 300mm                |
| Sju    | Strelitzia juncea                    | Narrow Leaved Bird Of Para   |                               | 300mm                |
| -)-    |                                      |                              |                               |                      |
|        | SES / GROUNDCOVERS / CLIMBERS        |                              |                               |                      |
| Ao     | Agapanthus orientalis                | Agapanthus                   |                               | 140mm                |
| Aau    | Asplenium australasicum              | Bird's Nest Fern             | 1                             | 140mm                |
| Cg     | Carpobrotus glaucascens              | Pig Face                     | 0.2                           | 140mm                |
| Cm     | Clivea miniata                       | Kaffir Lily                  | 0.45                          | 140mm                |
| DB     | Dianella 'Breeze'                    | Breeze Flax Lily             | 0.7                           | 140mm                |
| Dg     | Dietes grandiflora                   | Wild Iris                    | 0.7                           | 140mm                |
| Gs     | Gazania sp.                          | Gazania                      | 0.2                           | 140mm                |
| Gh     | Gazania x hybrida                    | Gazania                      | 0.2                           | 140mm                |
| GpRM   | Grevillea poorinda 'Royal Mantle'    | Prostrate Grevillea          | 200mm                         | 140mm                |
| Hs     | Hardenbergia 'Meema'                 | Golden Guinea Vine           | 0.3 x 2.5                     | 140mm                |
| Hsc    | Hibbertia scandens                   | Knobby Club Rush             | 1 x 1.5                       | 140mm                |
| Jpo    | Jasminum polyanthum                  | Pink Jasmine                 | to 3m                         | 140mm                |
| LJR    | Liriope muscari 'Just Right'         | Turf Lily                    | 0.5                           | 140mm                |
| LI     | Lomandra longifolia                  | Mat Rush                     | 1.5                           | 140mm                |
| LT     | Lomandra longifolia 'Tanika'         | Tanika Mat Rush              | 0.6 x 0.65                    | 140mm                |
| MY     | Myoporum 'Yareena'                   | Native Violet                | 0.15 x 1                      | 140mm                |
| Ppa    | Pandorea pandorana                   | Wonga Wonga Vine             | to 6m                         | 140mm                |
| PaPL   | Pennisetum alpecuroides 'Purple Lea' | Purple Lea Swamp Foxtail     | 0.9 x 0.9                     | 140mm                |
| PI     | Poa labillardieri                    | Tussock Grass                | 0.8 x 0.5m                    | 140mm                |
| SaM    | Scaevola aemula 'Mauve Clusters'     | Purple Fan Flower            | 0.3                           | 140mm                |
| Tau    | Themeda australis                    | Kangaroo Grass               | 500mm                         | 140mm                |
|        |                                      | 01 1                         | 0.0                           | 1 10 000             |
| Tja    | Trachelospermum jasminoides          | Star Jasmine                 | 0.3                           | 140mm                |