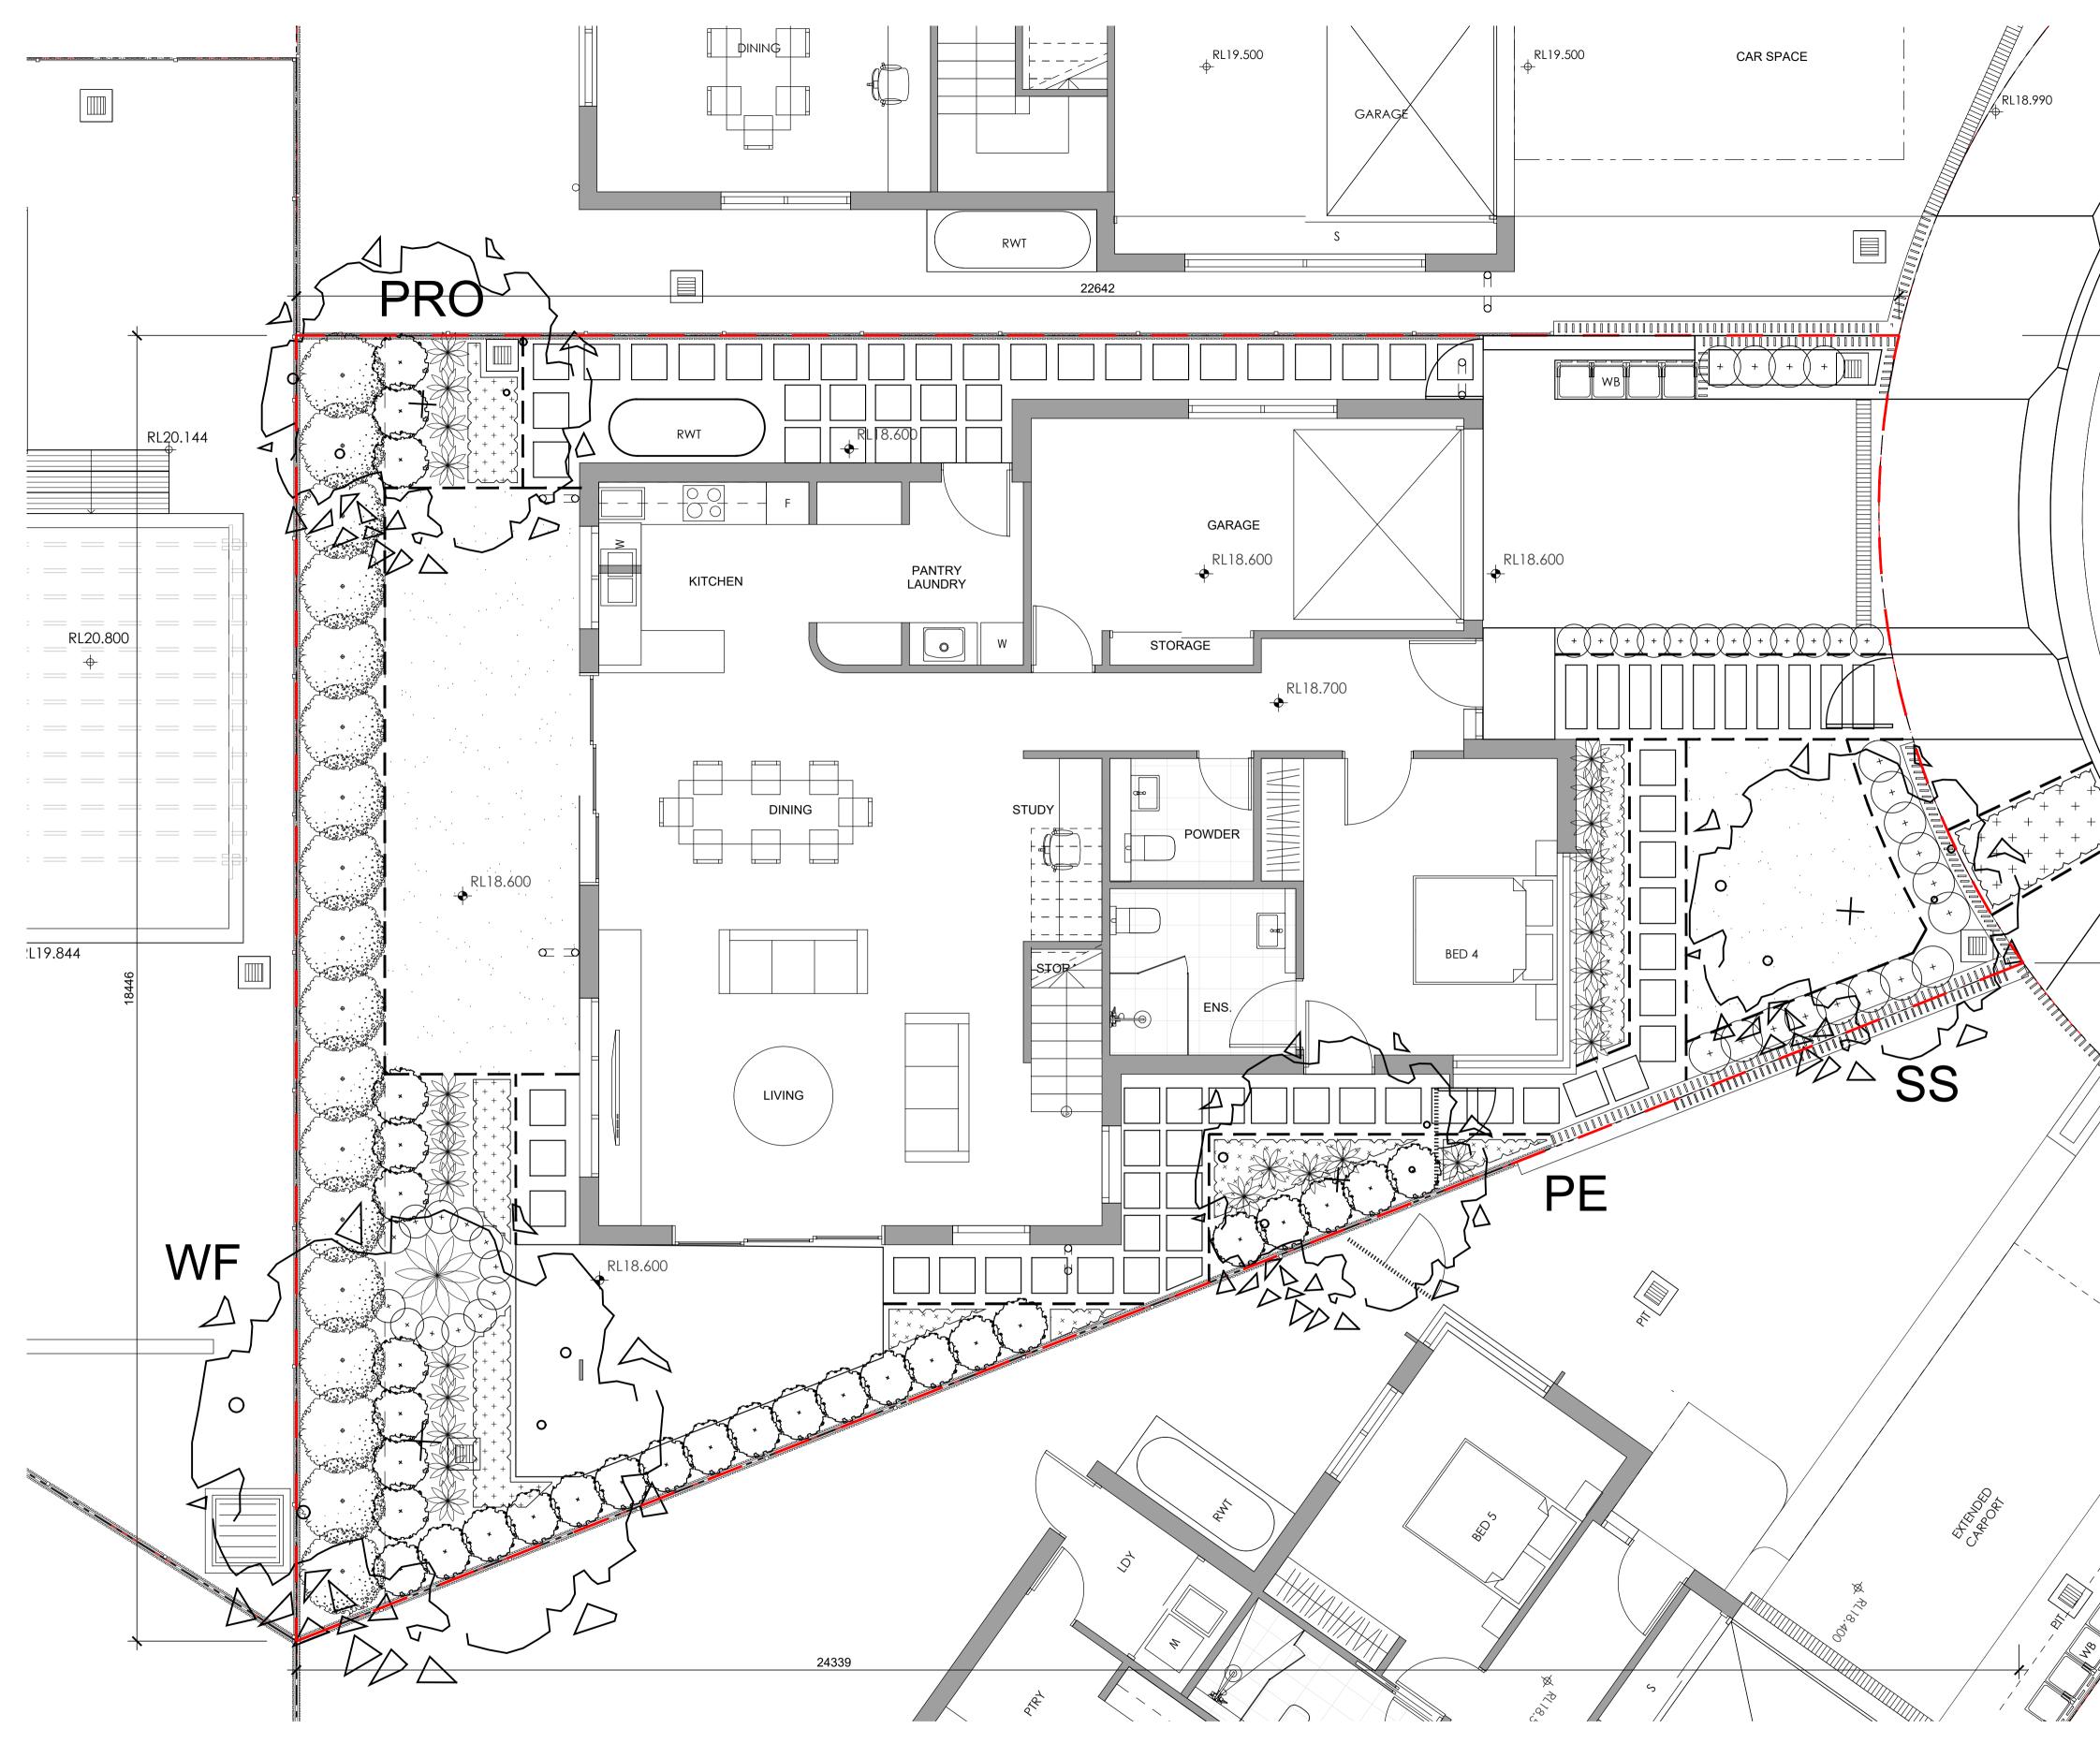

> A For Approval Issue Revision Description

PH RS 18.10.2021 Drawn Check Date

| Legend                                                   |                                       |
|----------------------------------------------------------|---------------------------------------|
| + Existing tree to be removed<br>- Refer Arborist report | Timber edge                           |
| Proposed street trees                                    | Exposed concrete                      |
| Proposed trees                                           | Paved driveway                        |
| Shrub and accent planting                                | Timber decking                        |
| Groundcovers                                             | Stepping pavers<br>in gravel - Type 1 |
| Lawn                                                     | Stepping pavers in gravel - Type 2    |

Key Plan

Project Proposed Dwellings 10 Fern Creek Road Warriewood

~ \ \

DEVELOPMENT APPLICATION

<sup>Scale</sup> 1:50 @ A1 Job Number SS21-4780

Drawing Name

- Lot 16

Landscape Plan

| Mail Box | Mail box          |
|----------|-------------------|
|          | Clothing lines    |
|          | Property boundary |
|          |                   |

Key Plan

Project Proposed Dwellings 10 Fern Creek Road Warriewood

SKYCORP AUSTRALIA

~ \ \

DEVELOPMENT APPLICATION

Landscape Hardscape Plan

<sup>Scale</sup> 1:50 @ A1 Job Number

Drawing Name

- Lot 16

0.5 1 1.5 2 2.5m