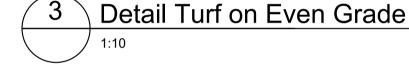

#### LANDSCAPE SPECIFICATION NOTES

1:10

#### MULCH

TO MASS PLANTING AREAS AND STREET TREES INSTALL 75MM THICKNESS OF GRADED PINE BARK AS SUPPLIED BY AUSTRALIAN NATIVE LANDSCAPES P/L OR APPROVED EQUIVALENT. ALL MULCH SHALL BE FREE OF VEGETATIVE REPRODUCTIVE PARTS OF WEEDS