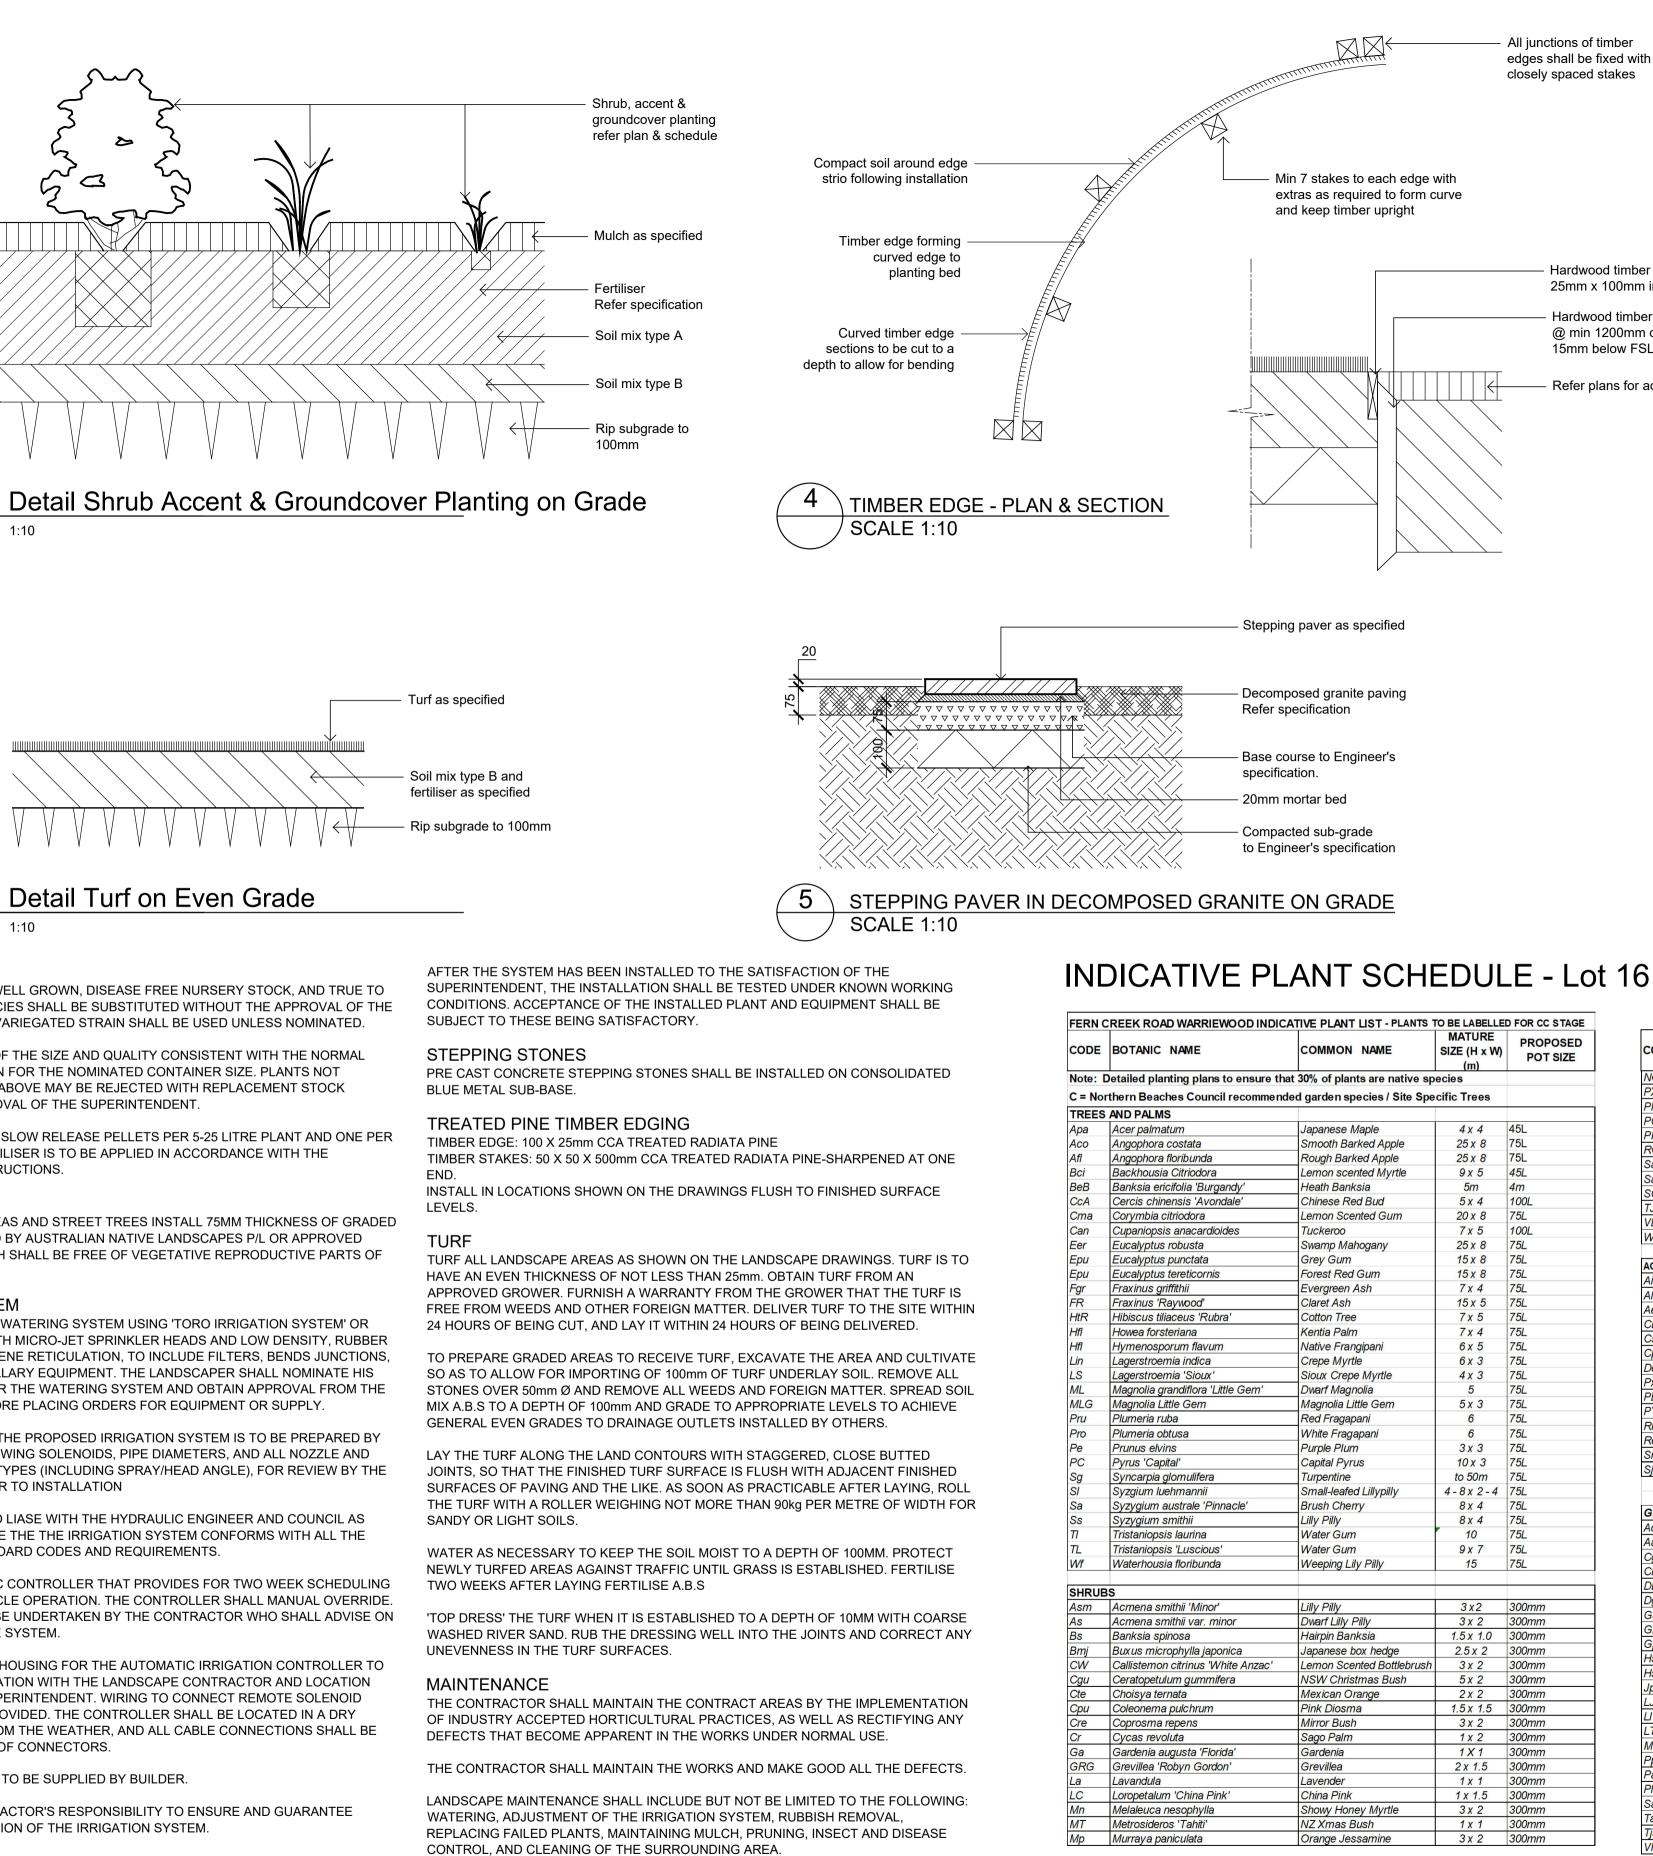

#### LANDSCAPE SPECIFICATION NOTES

1:10

#### PLANT MATERIAL

ALL PLANTS SHALL BE WELL GROWN, DISEASE FREE NURSERY STOCK, AND TRUE TO SPECIES TYPE. NO SPECIES SHALL BE SUBSTITUTED WITHOUT THE APPROVAL OF THE SUPERINTENDENT. NO VARIEGATED STRAIN SHALL BE USED UNLESS NOMINATED.

2

ALL PLANTS SHALL BE OF THE SIZE AND QUALITY CONSISTENT WITH THE NORMAL INDUSTRY EXPECTATION FOR THE NOMINATED CONTAINER SIZE. PLANTS NOT CONSISTENT WITH THE ABOVE MAY BE REJECTED WITH REPLACEMENT STOCK SUBJECT TO THE APPROVAL OF THE SUPERINTENDENT.

ALLOW TWO AGRIFORM SLOW RELEASE PELLETS PER 5-25 LITRE PLANT AND ONE PER 150MM PLANT. ALL FERTILISER IS TO BE APPLIED IN ACCORDANCE WITH THE MANUFACTURERS INSTRUCTIONS.

#### **IRRIGATION SYSTEM**

SUPPLY AN AUTOMATIC WATERING SYSTEM USING 'TORO IRRIGATION SYSTEM' OR SIMILAR APPROVED, WITH MICRO-JET SPRINKLER HEADS AND LOW DENSITY, RUBBER MODIFIED POLYPROPYLENE RETICULATION, TO INCLUDE FILTERS, BENDS JUNCTIONS, ENDS AND OTHER ANCILLARY EQUIPMENT. THE LANDSCAPER SHALL NOMINATE HIS SOURCE OF SUPPLY FOR THE WATERING SYSTEM AND OBTAIN APPROVAL FROM THE SUPERINTENDENT BEFORE PLACING ORDERS FOR EQUIPMENT OR SUPPLY.

A SCHEMATIC PLAN OF THE PROPOSED IRRIGATION SYSTEM IS TO BE PREPARED BY THE CONTRACTOR, SHOWING SOLENOIDS, PIPE DIAMETERS, AND ALL NOZZLE AND TRICKLE ATTACHMENT TYPES (INCLUDING SPRAY/HEAD ANGLE), FOR REVIEW BY THE SUPERINTENDENT PRIOR TO INSTALLATION

THE CONTRACTOR IS TO LIASE WITH THE HYDRAULIC ENGINEER AND COUNCIL AS NECESSARY, TO ENSURE THE THE IRRIGATION SYSTEM CONFORMS WITH ALL THE COUNCIL AND WATER BOARD CODES AND REQUIREMENTS.

PROVIDE AN AUTOMATIC CONTROLLER THAT PROVIDES FOR TWO WEEK SCHEDULING AND HOURLY MULTI-CYCLE OPERATION. THE CONTROLLER SHALL MANUAL OVERRIDE. PROGRAMMING SHALL BE UNDERTAKEN BY THE CONTRACTOR WHO SHALL ADVISE ON THE OPERATION OF THE SYSTEM.

PROVISION OF SECURE HOUSING FOR THE AUTOMATIC IRRIGATION CONTROLLER TO BE LOCATED IN ASSOCIATION WITH THE LANDSCAPE CONTRACTOR AND LOCATION CONFIRMED BY THE SUPERINTENDENT. WIRING TO CONNECT REMOTE SOLENOID LOCATIONS IS TO BE PROVIDED. THE CONTROLLER SHALL BE LOCATED IN A DRY PLACE, PROTECTED FROM THE WEATHER, AND ALL CABLE CONNECTIONS SHALL BE MADE WITH WATERPROOF CONNECTORS.

WATER SUPPLY POINTS TO BE SUPPLIED BY BUILDER.

IT SHALL BE THE CONTRACTOR'S RESPONSIBILITY TO ENSURE AND GUARANTEE SATISFACTORY OPERATION OF THE IRRIGATION SYSTEM.

Legend

Key Plan

edges shall be fixed with 2