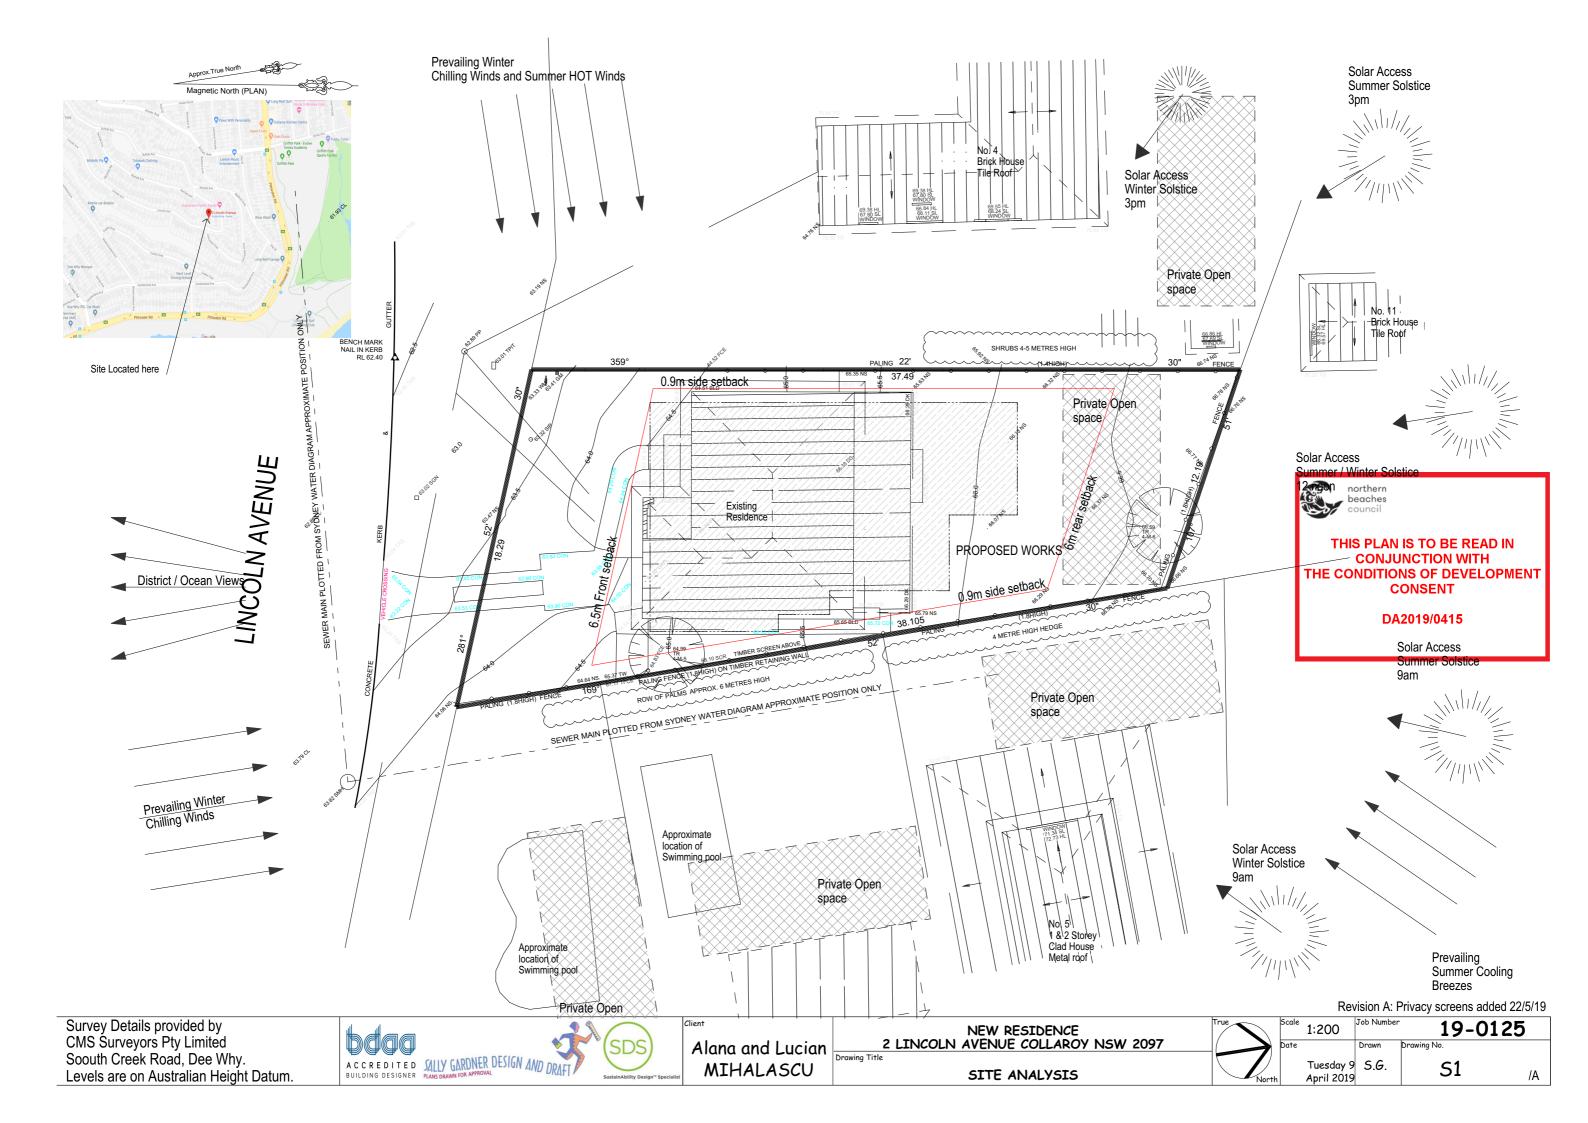

rn beaches council THIS PLAN IS TO BE READ IN CONJUNCTION WITH THE CONDITIONS OF DEVELOPMENT CONSENT DA2019/0415

S5 A10

Revision A: Privacy screens added 22/5/19











|         | Scale | 1:100     | Job Number | 19-0125      |
|---------|-------|-----------|------------|--------------|
| )       | Date  |           | Drawn      | Drawing No.  |
| ,<br>+L |       | Tuesday 9 |            | <b>A1</b> /A |



ROOFING - Lysaght colorbond "Klip Lok".

NEW RESIDENCE
2 LINCOLN AVENUE COLLAROY NSW 2097

A C C R E D I T E D BUILDING DESIGNER DESIGN AND DRAFT

A C R E D I T E D BUILDING DESIGNER PLANS DRAWN FOR APPROVAL

NEW RESIDENCE
2 LINCOLN AVENUE COLLAROY NSW 2097

Drawing Title

Tuesday 9 April 2019

S.G. A6

/A



ACCREDITED SALLY GARDNER DESIGN AND DRAFT

ACCREDITED SALLY GARDNER