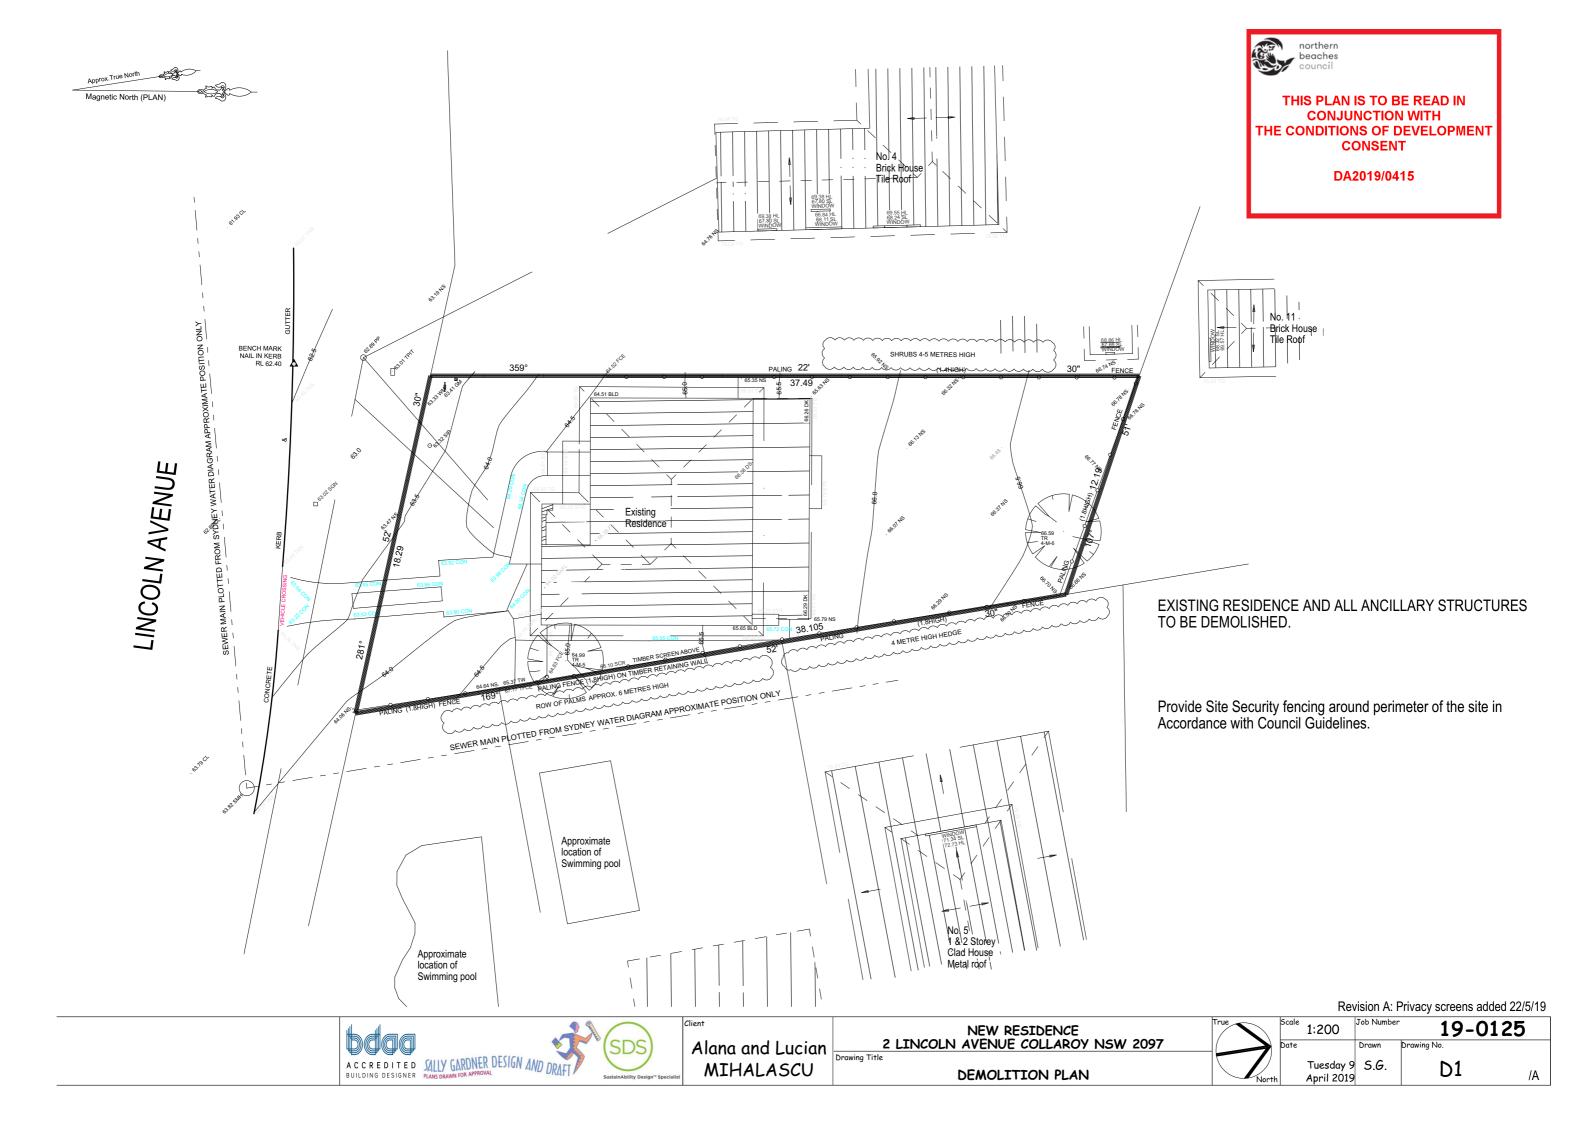

hern beaches council THIS PLAN IS TO BE READ IN CONJUNCTION WITH THE CONDITIONS OF DEVELOPMENT CONSENT DA2019/0415

S5 A10

Revision A: Privacy screens added 22/5/19











|         | Scale | 1:100     | Job Number | 19-0125      |
|---------|-------|-----------|------------|--------------|
| )       | Date  |           | Drawn      | Drawing No.  |
| ,<br>+L |       | Tuesday 9 |            | <b>A1</b> /A |



ROOFING - Lysaght colorbond "Klip Lok".

NEW RESIDENCE
2 LINCOLN AVENUE COLLAROY NSW 2097

A C C R E D I T E D BUILDING DESIGNER DESIGN AND DRAFT

A C R E D I T E D BUILDING DESIGNER PLANS DRAWN FOR APPROVAL

NEW RESIDENCE
2 LINCOLN AVENUE COLLAROY NSW 2097

Drawing Title

Tuesday 9 April 2019

S.G. A6

/A



ACCREDITED SALLY GARDNER DESIGN AND DRAFT

ACCREDITED SALLY GARDNER