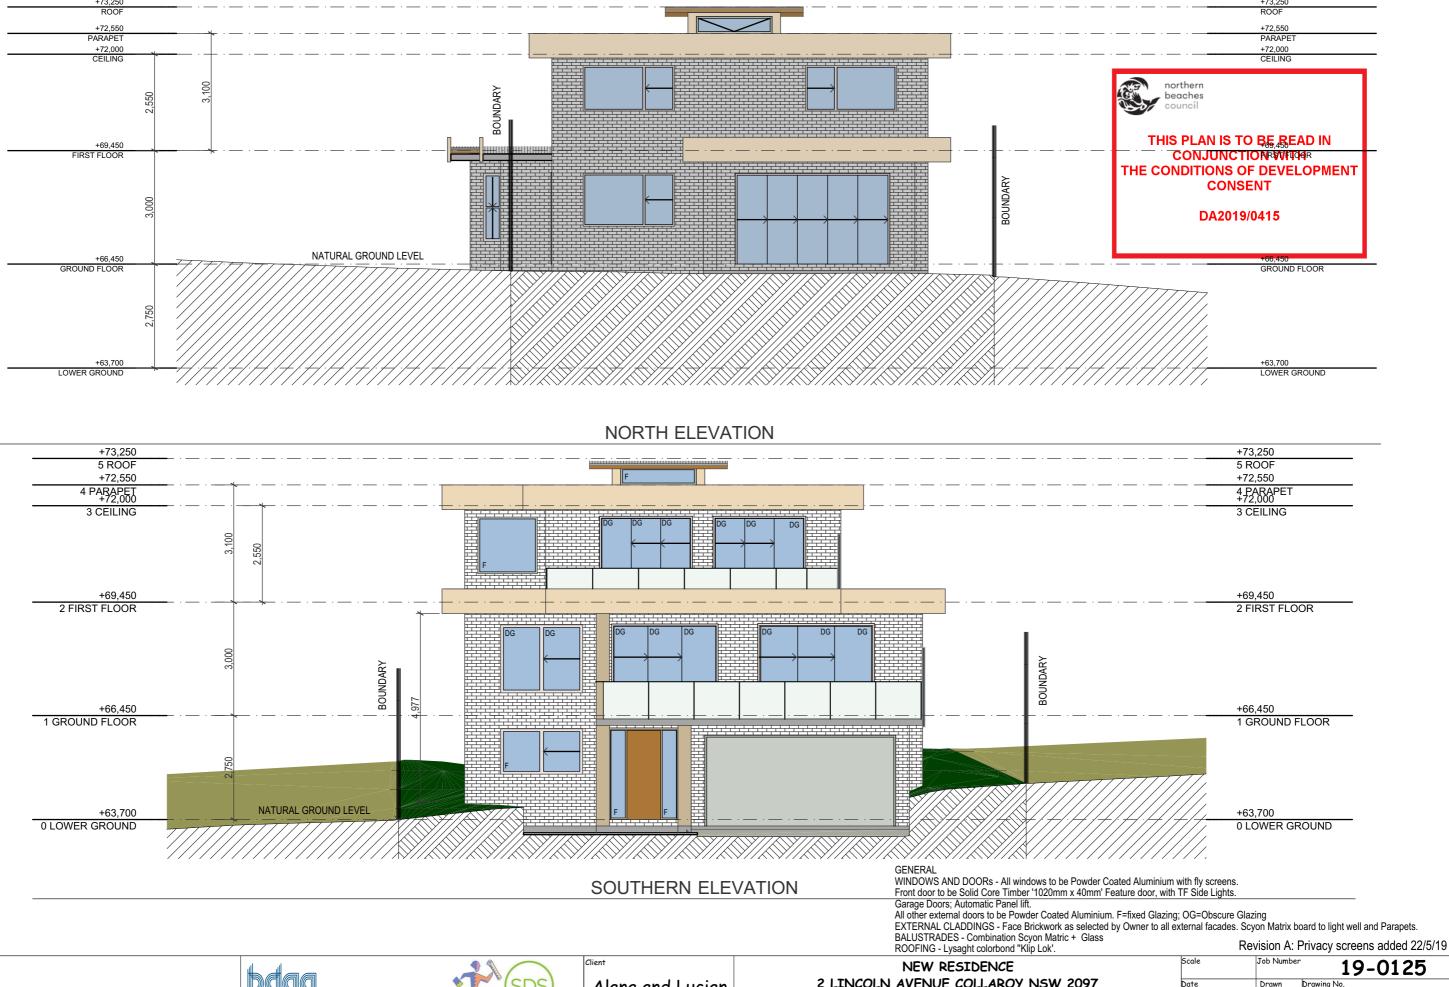

PVC/ Colorbond downpipes as per Hydraulic Engineers details. Colorbond 'Klip-Lok' Roof Sheeting. Fixed to structure in Accordance with Manufacturers Specifications. Colorbond Gutters to all new eaves. As per Hydraulic Engineers details. Colorbond Metal Fascias Provide 5Kw Solar Panels Parapet Level RL72.75

northern beaches council THIS PLAN IS TO BE READ IN CONJUNCTION WITH THE CONDITIONS OF DEVELOPMENT CONSENT DA2019/0415

S5 A10

Revision A: Privacy screens added 22/5/19

|         | Scale | 1:100     | Job Number | 19-0125      |
|---------|-------|-----------|------------|--------------|
| )       | Date  |           | Drawn      | Drawing No.  |
| ,<br>+L |       | Tuesday 9 |            | <b>A1</b> /A |

ROOFING - Lysaght colorbond "Klip Lok".

NEW RESIDENCE
2 LINCOLN AVENUE COLLAROY NSW 2097

A C C R E D I T E D BUILDING DESIGNER DESIGN AND DRAFT

A C R E D I T E D BUILDING DESIGNER PLANS DRAWN FOR APPROVAL