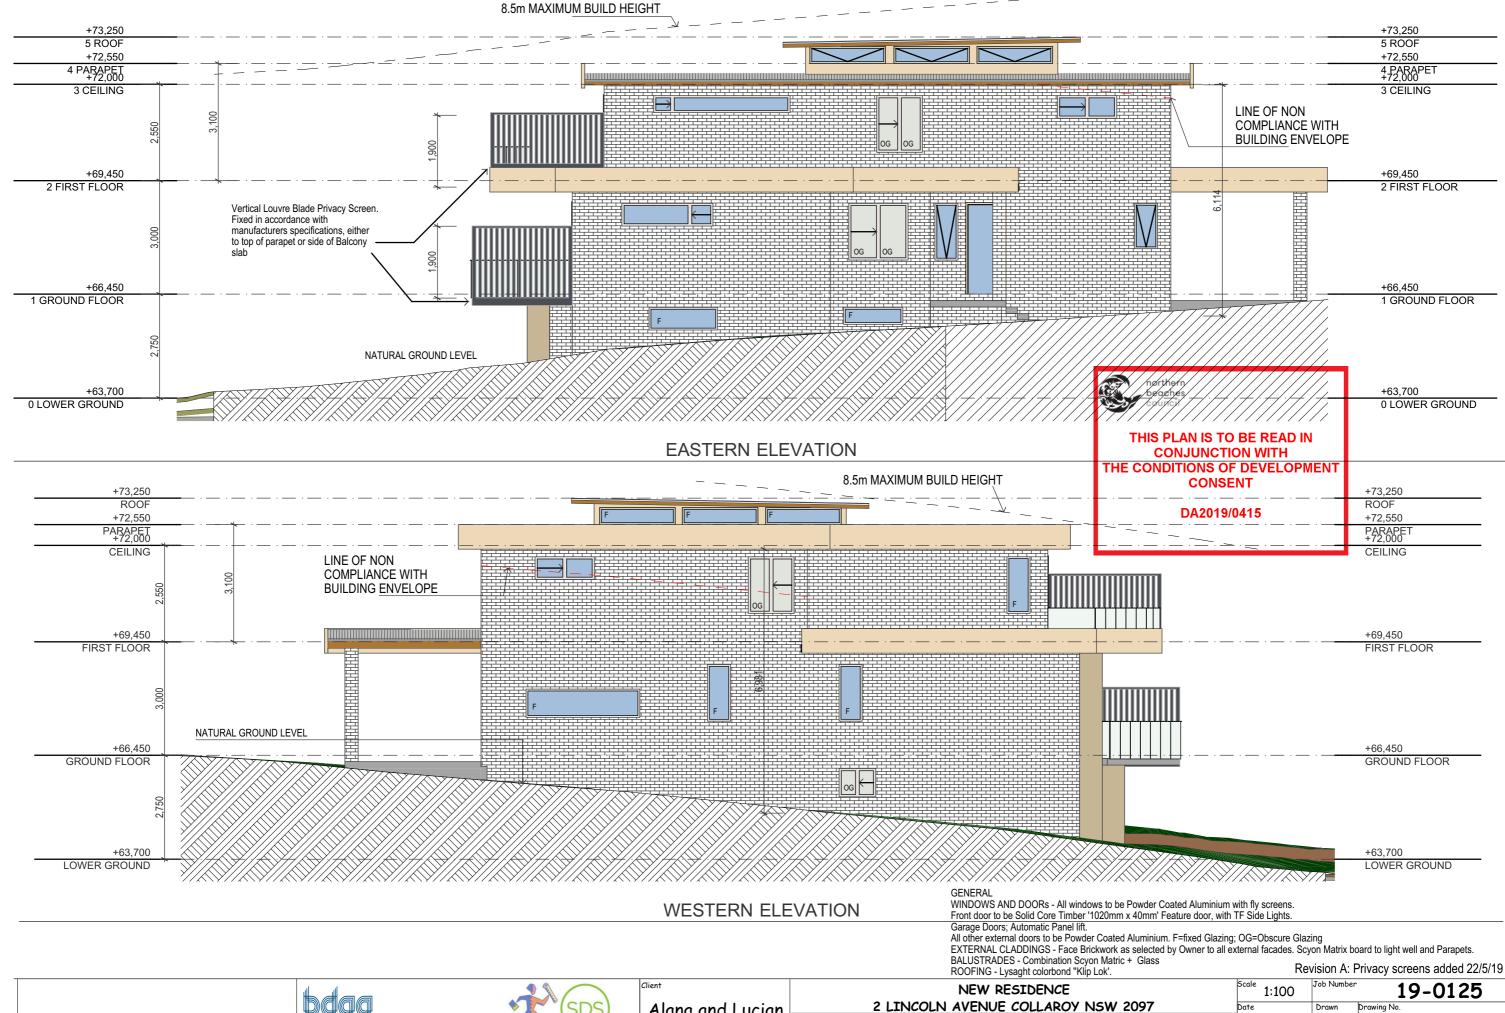

PVC/ Colorbond downpipes as per Hydraulic Engineers details. Colorbond 'Klip-Lok' Roof Sheeting. Fixed to structure in Accordance with Manufacturers Specifications. Colorbond Gutters to all new eaves. As per Hydraulic Engineers details. Colorbond Metal Fascias Provide 5Kw Solar Panels Parapet Level RL72.75

northern beaches council THIS PLAN IS TO BE READ IN CONJUNCTION WITH THE CONDITIONS OF DEVELOPMENT CONSENT DA2019/0415

S5 A10

Revision A: Privacy screens added 22/5/19

|         | Scale | 1:100     | Job Number | 19-0125      |
|---------|-------|-----------|------------|--------------|
| )       | Date  |           | Drawn      | Drawing No.  |
| ,<br>+L |       | Tuesday 9 |            | <b>A1</b> /A |

ROOFING - Lysaght colorbond "Klip Lok".

NEW RESIDENCE
2 LINCOLN AVENUE COLLAROY NSW 2097

A C C R E D I T E D BUILDING DESIGNER DESIGN AND DRAFT

A C R E D I T E D BUILDING DESIGNER PLANS DRAWN FOR APPROVAL