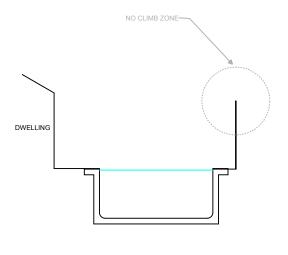

# PROPOSED POOL CROSS SECTION

NOT TO SCALE

PEIRING LOCATION AS PER ENGINEER PLANS

PROPOSED POOL LENGTH SECTION

NOT TO SCALE CHILDPROOF FENCE TO BE MINIMUM 1.2m SPECIFIC LOCATION TBD BY OWNER AND INSTALLED TO AS1926.1-2012