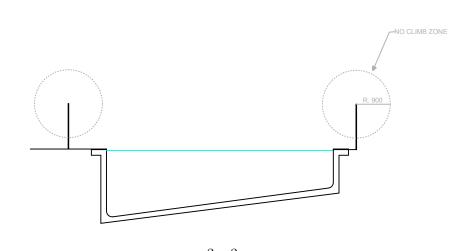

# PROPOSED POOL CROSS SECTION

NOT TO SCALE

PEIRING LOCATION AS PER ENGINEER PLANS

PROPOSED POOL LENGTH SECTION

NOT TO SCALE CHILDPROOF FENCE TO BE MINIMUM 1.2m SPECIFIC LOCATION TBD BY OWNER AND INSTALLED TO AS1926.1-2012