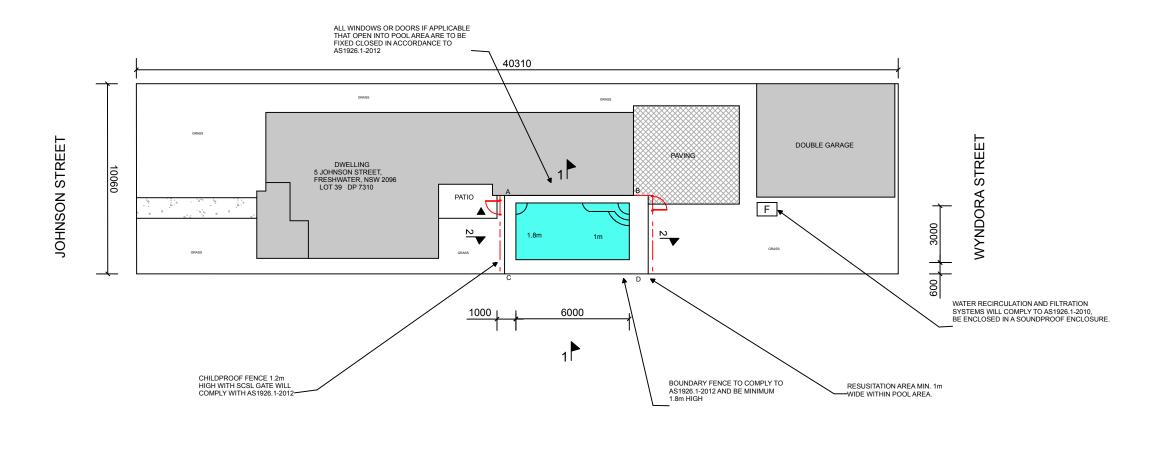

## **POOL AND SITE LAYOUT PLAN**

PROPOSED DEVELOPMENT: REINFORCED CONCRETE SWIMMING POOL

5 JOHNSON STREET. FRESHWATER, NSW 2096 Lot 39 DP 7310

| CLIENT            | <u>SCALE</u>         |
|-------------------|----------------------|
| STELFOX           | 1:200 @ A3           |
| DATE<br>MARCH '22 | PLAN NO.<br>2022JW11 |
| Drawn by:         | •                    |

## **BASIX** NOT REQUIRED POOL CAPACITY 25.2KL DATUM POINT EXISTING PATIO POOL TO BE FINISHED LEVEL WITH DATUM

SITE AREA BLOCK WIDTH PROPOSED POOL EXISITING DWELLINGS EXISTING HARD SURFACES LANDSCAPED AREA MIN. LANDSCAPED REQUIRED\_ 405.4 SQ. M. 10.06 M. 30.4 SQ. M. 203.55 SQ. M. 34.37 SQ. M. 167.48 SQ. M. 162.16 SQ. M. (40%)

# POOL LEVELS:

- A +150mm ABOVE N.G.L.
- B +150mm ABOVE N.G.L.
- C +150mm ABOVE N.G.L.

D +150mm ABOVE N.G.L.

PACIFIC POOLS P/L 84 Third road, Berkshire Park License no. 62686C Ph 9897 5566

BOUNDARY INFORMATION SUPPLIED BY OWNER. CONFIRM ALL BOUNDARY INFORMATION PRIOR TO COMMENCEMENT OF WORK.