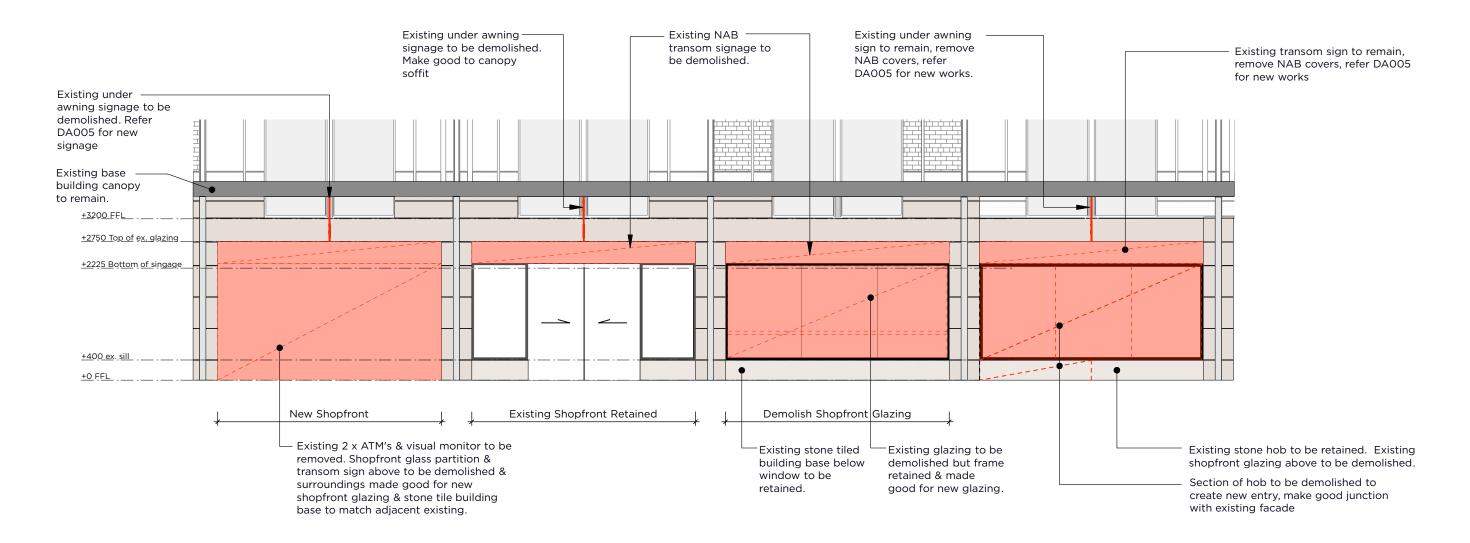

### **Demolition Plan**

2997 1:100 @ A3 **NAB Manly NSW** 

30.08.21

DA002 C

As Built drawing number ID 2.01 rev 2, provided to PMDL by Lendlease. All dimenisons to be confirmed on site prior to commencement of works.

#### NOTES:

1. Base plan and all dimensions noted are referenced from Warren and Mahoney's As Built drawing number ID 2.01 rev 2, provided to PMDL by Lendlease.

2. Existing tenancy fit-out to be removed entirely to leave a cold shell prior to construction.

3. Refer to DA004 for proposed demolition works to elevation.

#### **DEMOLITION NOTES:**

1. Existing base building canopy to be retained & protected throughout the demolition process.

2. Make good to any base building structure impacted by demolition.

2997

ARCHITECTURE INTERIORS MASTERPLANNING