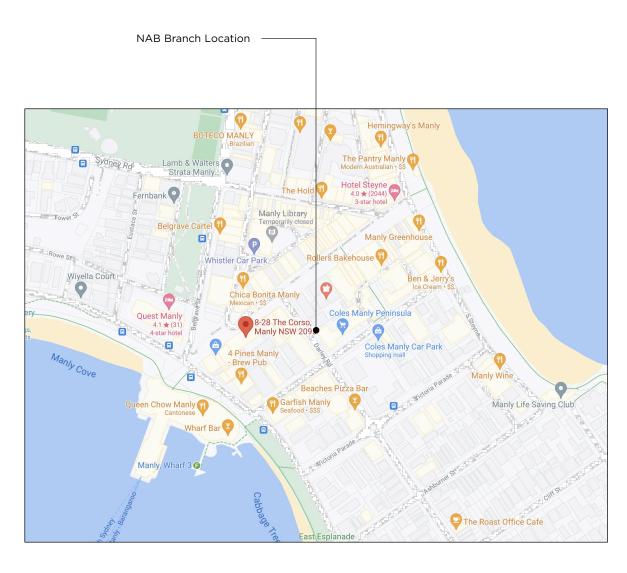

DA001-A EXISTING SITE PHOTOS DA002-C DEMOLITION PLAN

DA004-B DEMOLITION ELEVATION

DA005-B PROPOSED ELEVATION

Existing tenancy: 8-28 The Corso Manly NSW 2095

For Approval

29.09.21

ARCHITECTURE INTERIORS MASTERPLANNING