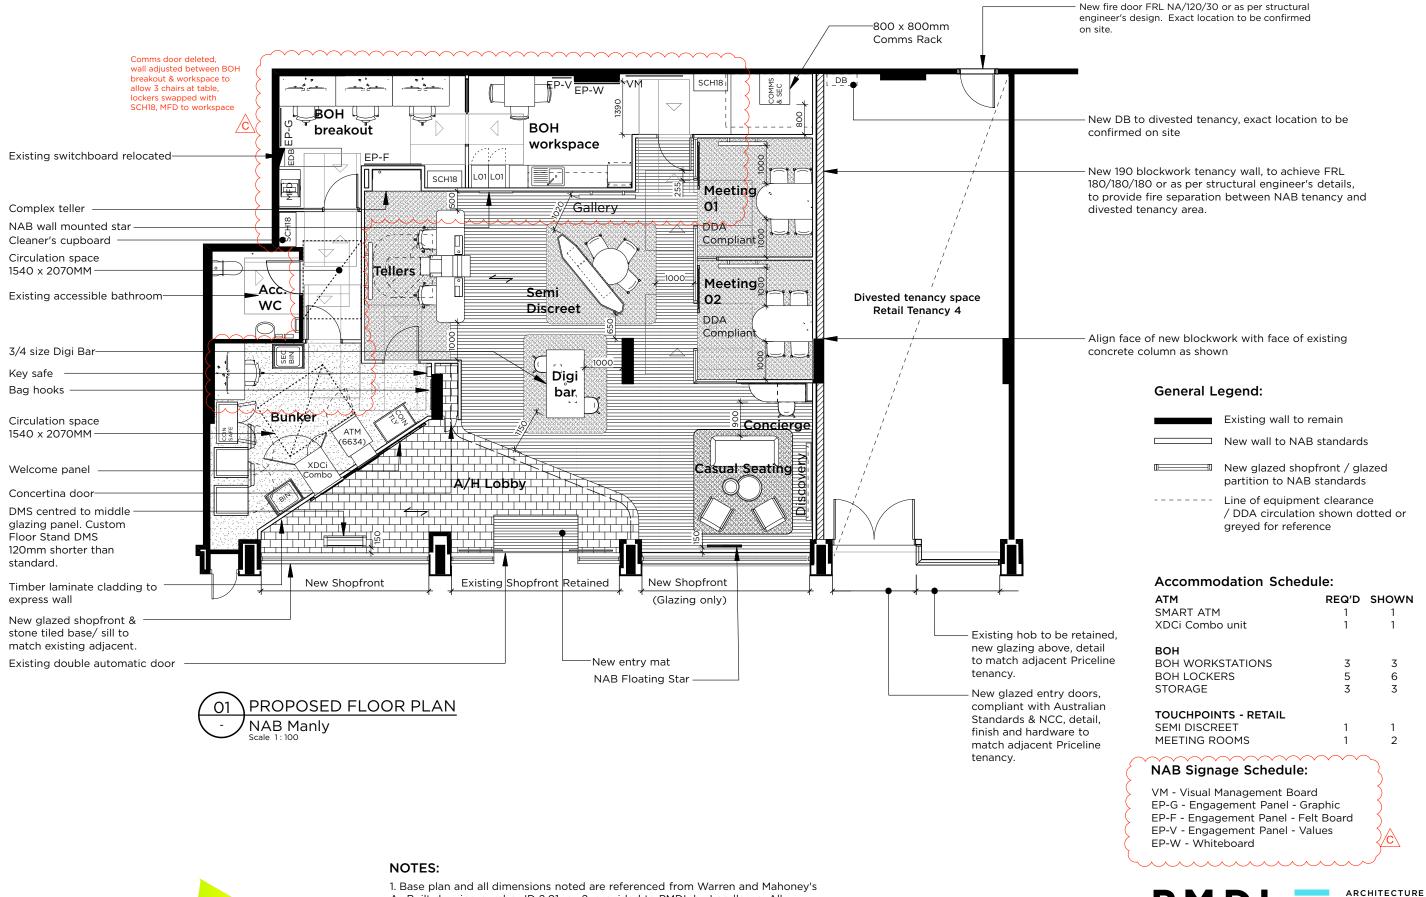

#### **Proposed Floor Plan**

**NAB Manly NSW** 

2997

1:100 @ A3

29.09.21

DA003 C

#### NOTES:

1. Base plan and all dimensions noted are referenced from Warren and Mahoney's As Built drawing number ID 2.01 rev 2, provided to PMDL by Lendlease.

2. Existing tenancy fit-out to be removed entirely to leave a cold shell prior to construction.

3. Refer to DA004 for proposed demolition works to elevation.