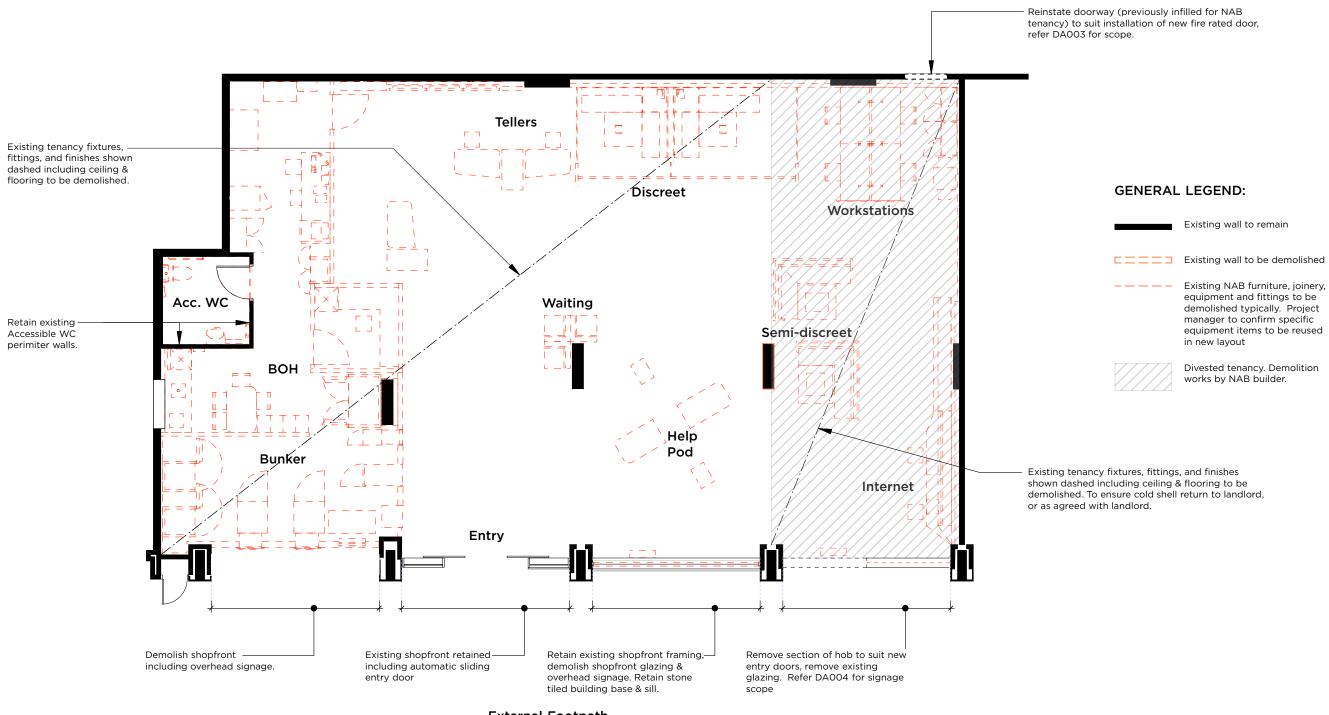

#### NOTES:

1. Base plan and all dimensions noted are referenced from Warren and Mahoney's As Built drawing number ID 2.01 rev 2, provided to PMDL by Lendlease.

2. Existing tenancy fit-out to be removed entirely to leave a cold shell prior to construction.

3. Refer to DA004 for proposed demolition works to elevation.

### **Demolition Plan**

2997 1:100 @ A3 **NAB Manly NSW** 

30.08.21

DA002 C

As Built drawing number ID 2.01 rev 2, provided to PMDL by Lendlease. All dimenisons to be confirmed on site prior to commencement of works.