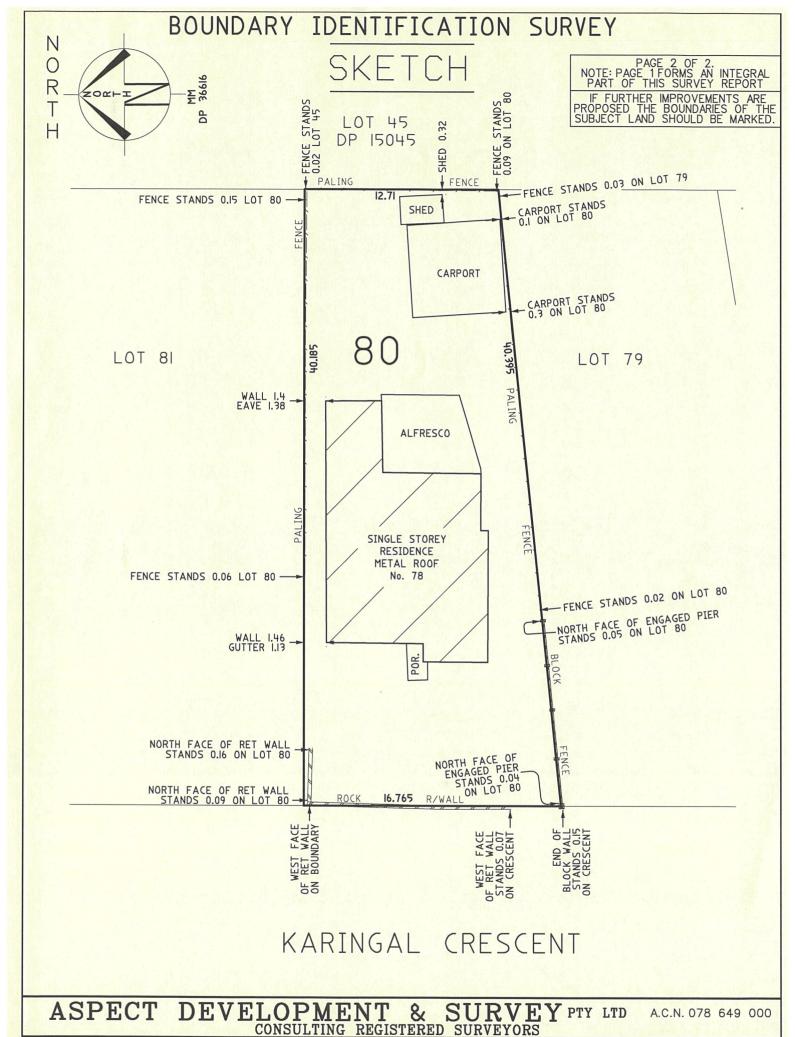

## **BOUNDARY IDENTIFICATION SURVEY REPORT**

Dear Sirs

Acting in accordance with your instructions, I have surveyed for identification purposes only the land in Certificate of Title Folio Identifier 80/36616, being Lot 80 in Deposited Plan Number 36616, situated with a frontage to Karingal Crescent at Frenchs Forest, in the Local Government Area of Northern Beaches, Parish of Manly Cove, County of Cumberland and report as follows:

- 1. The subject land is shown on the attached sketch 21/1055414/325854.
- 2. The survey undertaken is based on Title details dated 8 October 2020, obtained from New South Wales Land Registry Services.
- 3. The boundaries of the subject land have been identified and the relationship of the improvements surveyed to the boundaries are as shown on the attached sketch.
- 4. The property is known as number 78 Karingal Crescent Frenchs Forrest.
- 5. During the course of the survey no investigation has been undertaken to determine the existence of any possible subterranean services, structures or encroachments.
- 6. If further improvements are proposed the boundaries of the subject land should be marked.

Yours Sincerely

Peter Nedelkovski B.Surv. M.I.S.N.S.W. Surveyor Registered under the Surveying and Spatial Information Act, 2002.

fullio

OUR REF: 21/1055414/325854 YOUR REF: JOSLIN/0582

SUBURB: FRENCHS FOREST