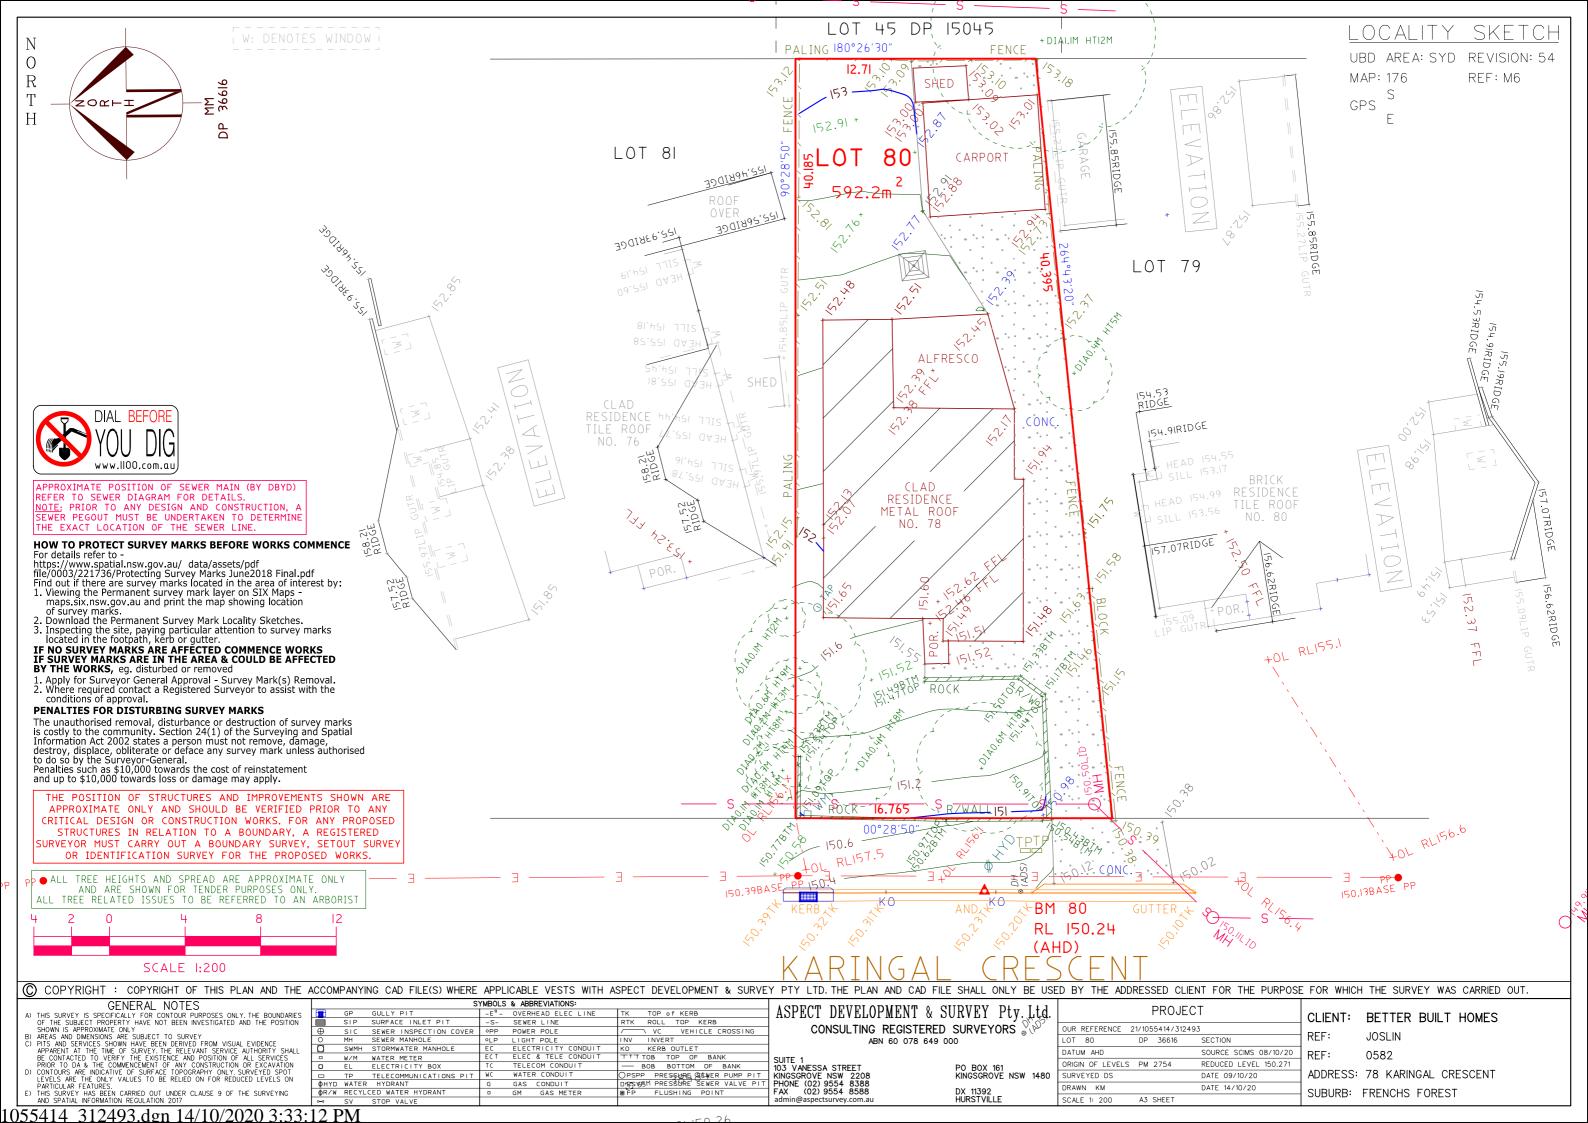

## **BOUNDARY IDENTIFICATION SURVEY REPORT**

Dear Sirs

Acting in accordance with your instructions, I have surveyed for identification purposes only the land in Certificate of Title Folio Identifier 80/36616, being Lot 80 in Deposited Plan Number 36616, situated with a frontage to Karingal Crescent at Frenchs Forest, in the Local Government Area of Northern Beaches, Parish of Manly Cove, County of Cumberland and report as follows:

- 1. The subject land is shown on the attached sketch 21/1055414/325854.
- 2. The survey undertaken is based on Title details dated 8 October 2020, obtained from New South Wales Land Registry Services.
- 3. The boundaries of the subject land have been identified and the relationship of the improvements surveyed to the boundaries are as shown on the attached sketch.
- 4. The property is known as number 78 Karingal Crescent Frenchs Forrest.
- 5. During the course of the survey no investigation has been undertaken to determine the existence of any possible subterranean services, structures or encroachments.
- 6. If further improvements are proposed the boundaries of the subject land should be marked.

Yours Sincerely

Peter Nedelkovski B.Surv. M.I.S.N.S.W. Surveyor Registered under the Surveying and Spatial Information Act, 2002.

fullio

OUR REF: 21/1055414/325854 YOUR REF: JOSLIN/0582

SUBURB: FRENCHS FOREST