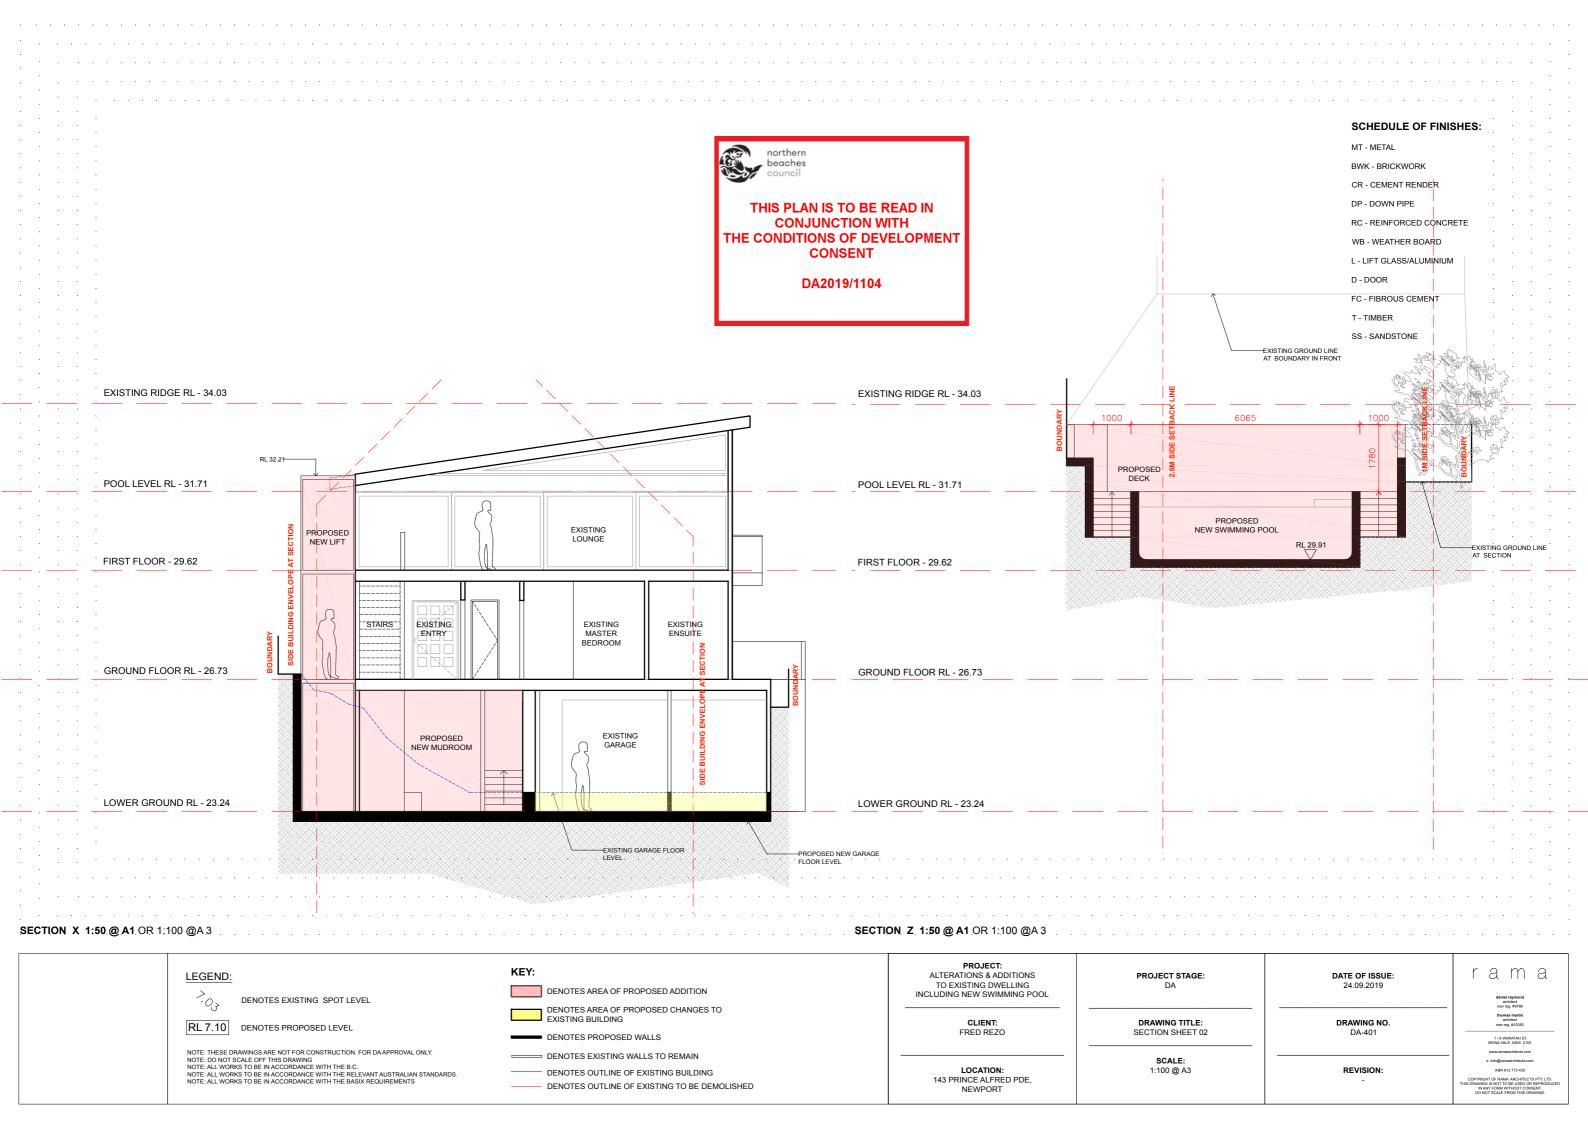

DENOTES OUTLINE OF EXISTING BUILDING DENOTES OUTLINE OF EXISTING TO BE DEMOLISHED REVISION:

SCALE:

DENOTES OUTLINE OF EXISTING TO BE DEMOLISHED

PROJECT: ALTERATIONS & ADDITIONS TO EXISTING DWELLING KEY: rama PROJECT STAGE: DA DATE OF ISSUE: LEGEND: 24.09.2019 DENOTES AREA OF PROPOSED ADDITION INCLUDING NEW SWIMMING POOL DENOTES EXISTING SPOT LEVEL DENOTES AREA OF PROPOSED CHANGES TO EXISTING BUILDING CLIENT: DRAWING NO. RL 7.10 DENOTES PROPOSED LEVEL FRED REZO **ELEVATION SHEET 03** DA-302 DENOTES PROPOSED WALLS NOTE: THESE DRAWINGS ARE NOT FOR CONSTRUCTION. FOR DA APPROVAL ONLY.
NOTE: DO NOT SCALE OFF THIS DRAWING
NOTE: ALL WORKS TO BE IN ACCORDANCE WITH THE B.C.
NOTE: ALL WORKS TO BE IN ACCORDANCE WITH THE RELEVANT AUSTRALIAN STANDARDS.
NOTE: ALL WORKS TO BE IN ACCORDANCE WITH THE BASIX REQUIREMENTS DENOTES EXISTING WALLS TO REMAIN LOCATION: 143 PRINCE ALFRED PDE, NEWPORT SCALE: 1:100 @ A3 REVISION: DENOTES OUTLINE OF EXISTING BUILDING DENOTES OUTLINE OF EXISTING TO BE DEMOLISHED