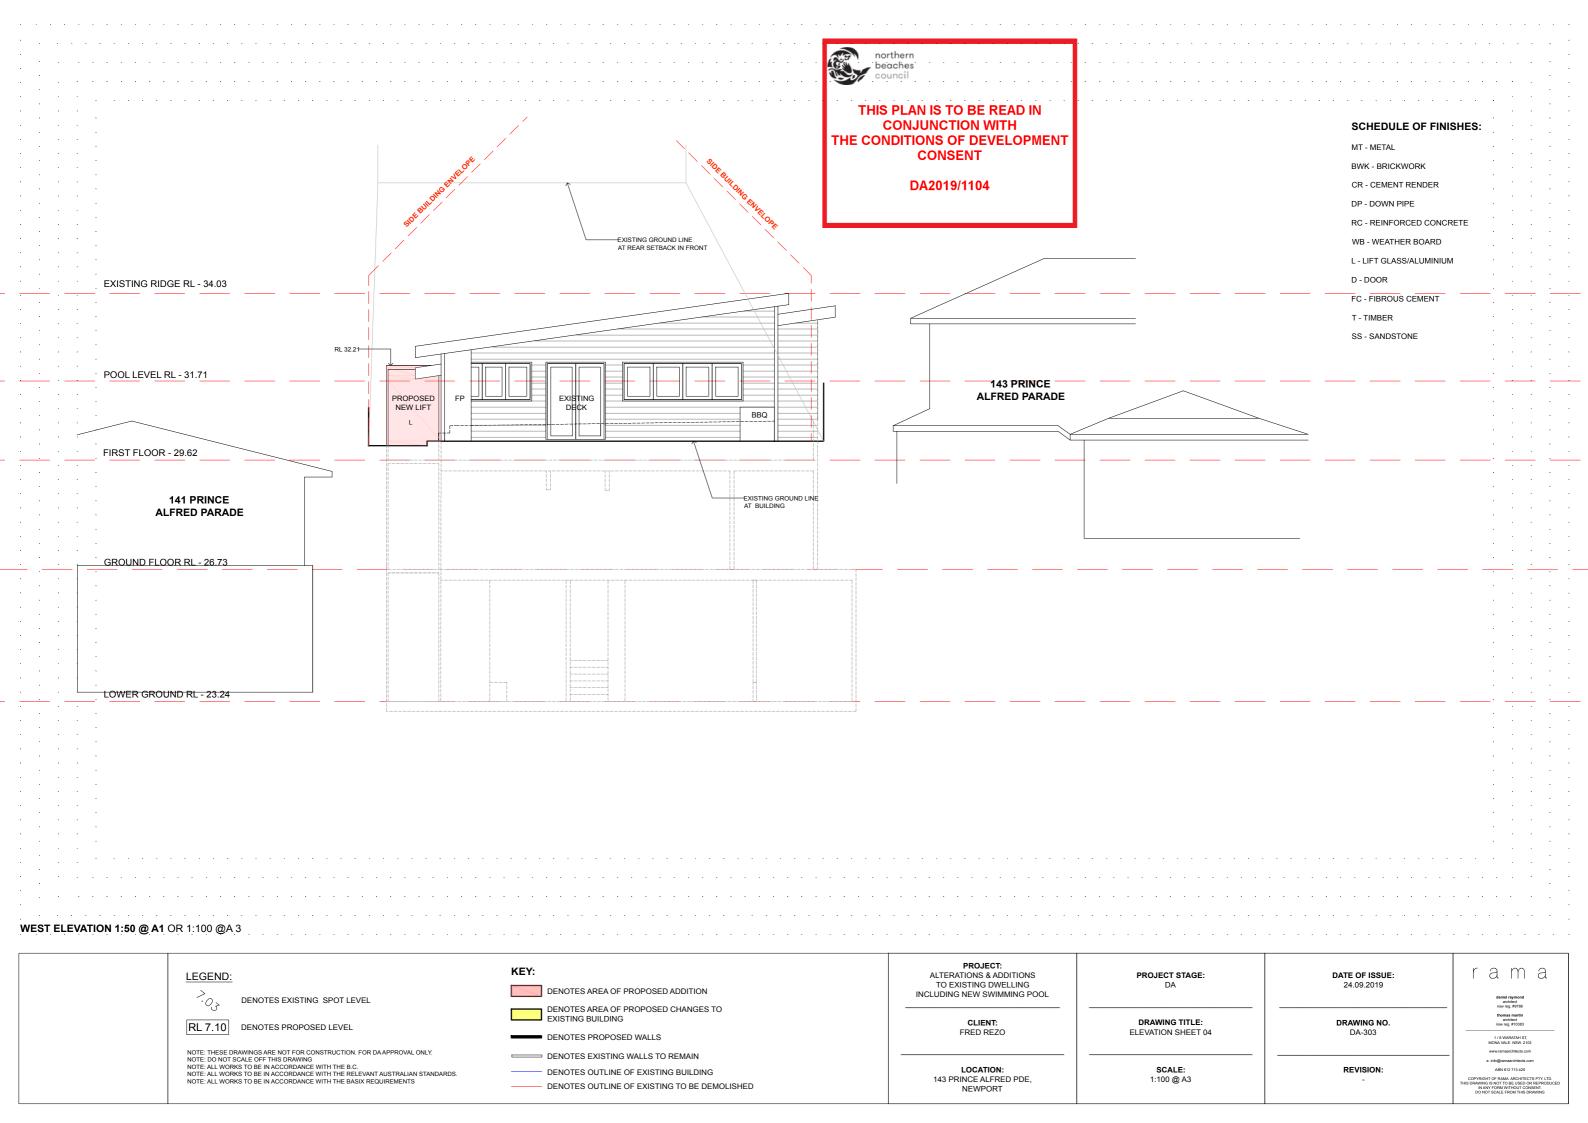

DENOTES OUTLINE OF EXISTING BUILDING DENOTES OUTLINE OF EXISTING TO BE DEMOLISHED REVISION:

SCALE:

DENOTES OUTLINE OF EXISTING TO BE DEMOLISHED

PROJECT: ALTERATIONS & ADDITIONS TO EXISTING DWELLING KEY: rama PROJECT STAGE: DA DATE OF ISSUE: LEGEND: 24.09.2019 DENOTES AREA OF PROPOSED ADDITION INCLUDING NEW SWIMMING POOL DENOTES EXISTING SPOT LEVEL DENOTES AREA OF PROPOSED CHANGES TO EXISTING BUILDING CLIENT: DRAWING NO. RL 7.10 DENOTES PROPOSED LEVEL FRED REZO **ELEVATION SHEET 03** DA-302 DENOTES PROPOSED WALLS NOTE: THESE DRAWINGS ARE NOT FOR CONSTRUCTION. FOR DA APPROVAL ONLY.
NOTE: DO NOT SCALE OFF THIS DRAWING
NOTE: ALL WORKS TO BE IN ACCORDANCE WITH THE B.C.
NOTE: ALL WORKS TO BE IN ACCORDANCE WITH THE RELEVANT AUSTRALIAN STANDARDS.
NOTE: ALL WORKS TO BE IN ACCORDANCE WITH THE BASIX REQUIREMENTS DENOTES EXISTING WALLS TO REMAIN LOCATION: 143 PRINCE ALFRED PDE, NEWPORT SCALE: 1:100 @ A3 REVISION: DENOTES OUTLINE OF EXISTING BUILDING DENOTES OUTLINE OF EXISTING TO BE DEMOLISHED