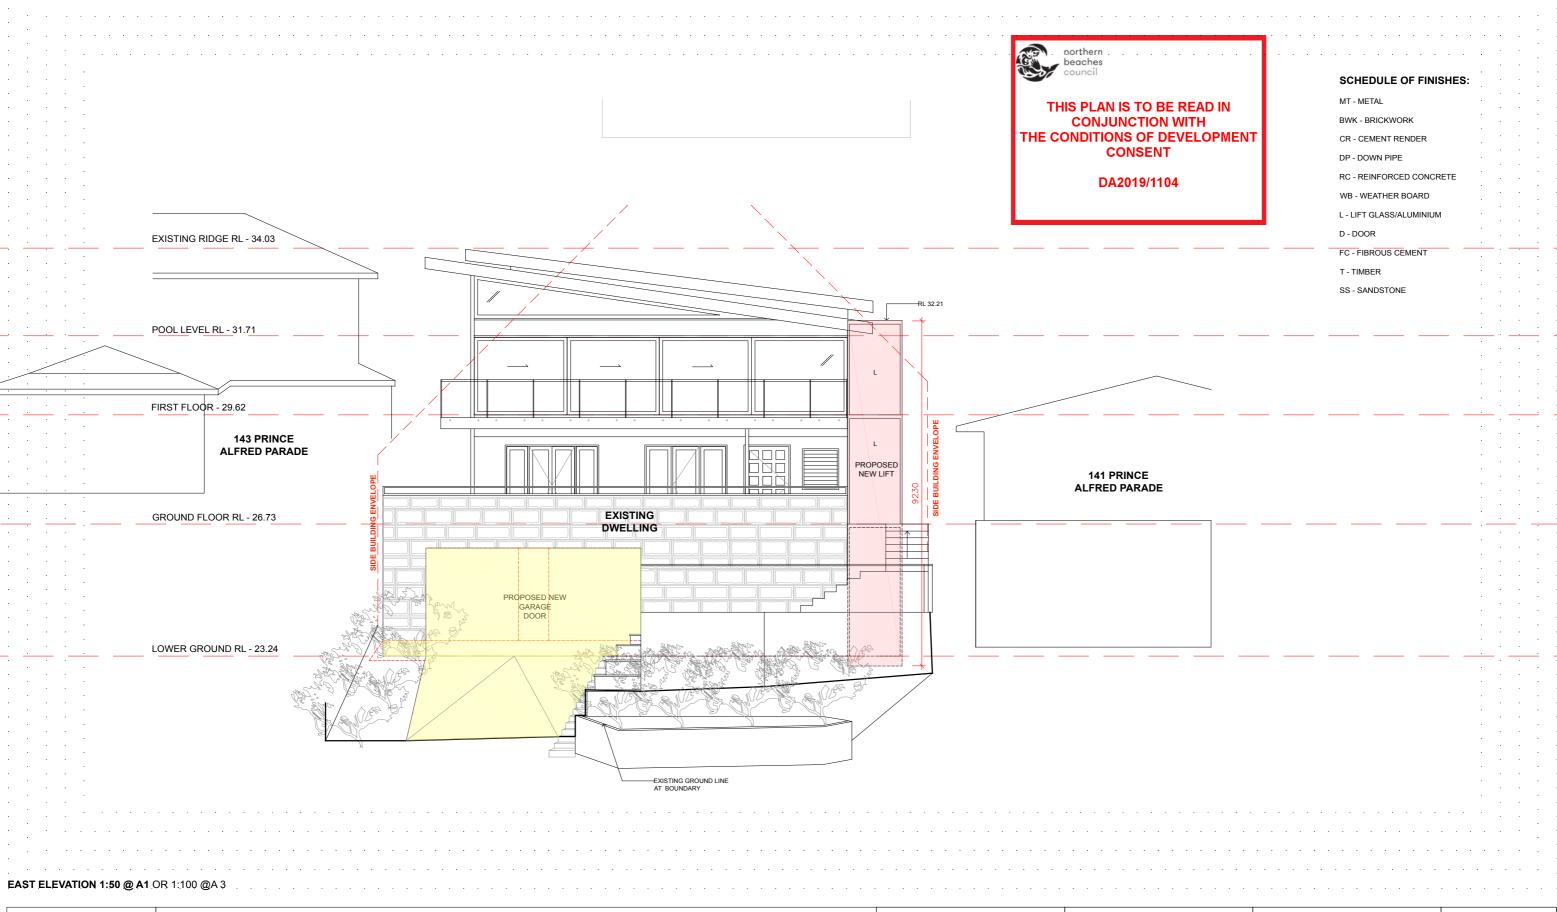

DENOTES OUTLINE OF EXISTING BUILDING DENOTES OUTLINE OF EXISTING TO BE DEMOLISHED REVISION:

SCALE:

DENOTES OUTLINE OF EXISTING TO BE DEMOLISHED

PROJECT: ALTERATIONS & ADDITIONS TO EXISTING DWELLING KEY: rama PROJECT STAGE: DA DATE OF ISSUE: LEGEND: 24.09.2019 DENOTES AREA OF PROPOSED ADDITION INCLUDING NEW SWIMMING POOL DENOTES EXISTING SPOT LEVEL DENOTES AREA OF PROPOSED CHANGES TO EXISTING BUILDING CLIENT: DRAWING NO. RL 7.10 DENOTES PROPOSED LEVEL FRED REZO **ELEVATION SHEET 03** DA-302 DENOTES PROPOSED WALLS NOTE: THESE DRAWINGS ARE NOT FOR CONSTRUCTION. FOR DA APPROVAL ONLY.
NOTE: DO NOT SCALE OFF THIS DRAWING
NOTE: ALL WORKS TO BE IN ACCORDANCE WITH THE B.C.
NOTE: ALL WORKS TO BE IN ACCORDANCE WITH THE RELEVANT AUSTRALIAN STANDARDS.
NOTE: ALL WORKS TO BE IN ACCORDANCE WITH THE BASIX REQUIREMENTS DENOTES EXISTING WALLS TO REMAIN LOCATION: 143 PRINCE ALFRED PDE, NEWPORT SCALE: 1:100 @ A3 REVISION: DENOTES OUTLINE OF EXISTING BUILDING DENOTES OUTLINE OF EXISTING TO BE DEMOLISHED