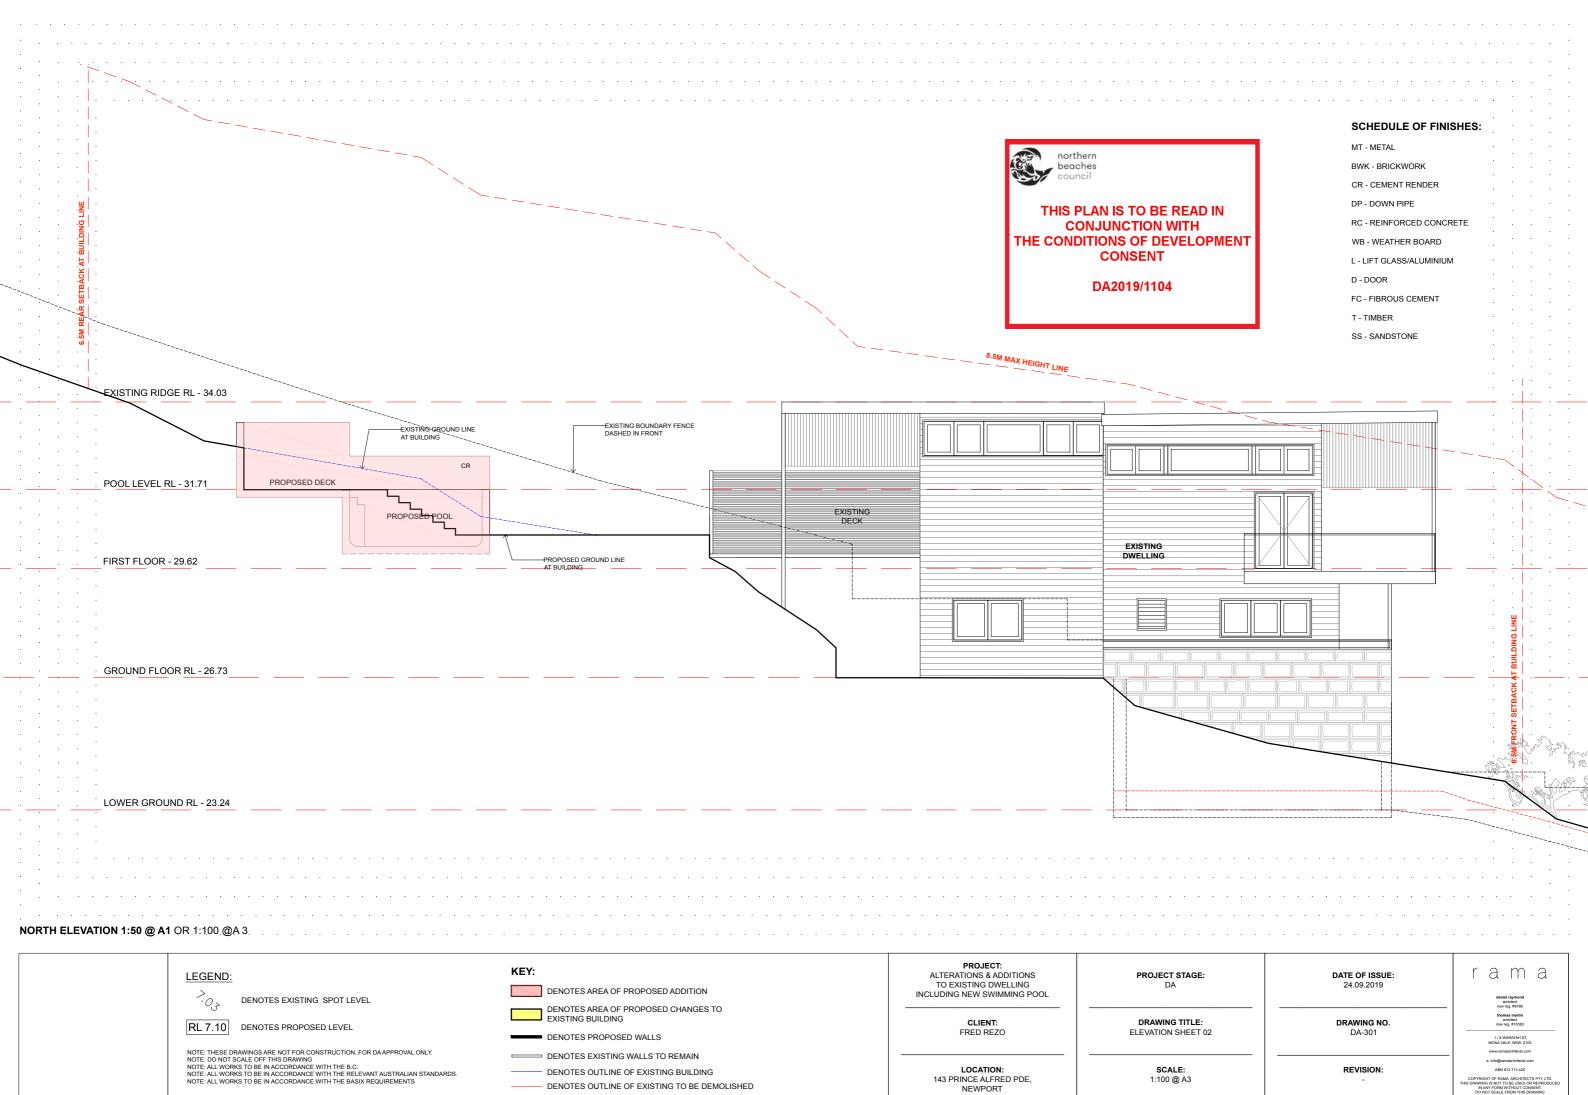

DENOTES OUTLINE OF EXISTING BUILDING DENOTES OUTLINE OF EXISTING TO BE DEMOLISHED REVISION:

SCALE:

DENOTES OUTLINE OF EXISTING TO BE DEMOLISHED

PROJECT: ALTERATIONS & ADDITIONS TO EXISTING DWELLING KEY: rama PROJECT STAGE: DA DATE OF ISSUE: LEGEND: 24.09.2019 DENOTES AREA OF PROPOSED ADDITION INCLUDING NEW SWIMMING POOL DENOTES EXISTING SPOT LEVEL DENOTES AREA OF PROPOSED CHANGES TO EXISTING BUILDING CLIENT: DRAWING NO. RL 7.10 DENOTES PROPOSED LEVEL FRED REZO **ELEVATION SHEET 03** DA-302 DENOTES PROPOSED WALLS NOTE: THESE DRAWINGS ARE NOT FOR CONSTRUCTION. FOR DA APPROVAL ONLY.
NOTE: DO NOT SCALE OFF THIS DRAWING
NOTE: ALL WORKS TO BE IN ACCORDANCE WITH THE B.C.
NOTE: ALL WORKS TO BE IN ACCORDANCE WITH THE RELEVANT AUSTRALIAN STANDARDS.
NOTE: ALL WORKS TO BE IN ACCORDANCE WITH THE BASIX REQUIREMENTS DENOTES EXISTING WALLS TO REMAIN LOCATION: 143 PRINCE ALFRED PDE, NEWPORT SCALE: 1:100 @ A3 REVISION: DENOTES OUTLINE OF EXISTING BUILDING DENOTES OUTLINE OF EXISTING TO BE DEMOLISHED