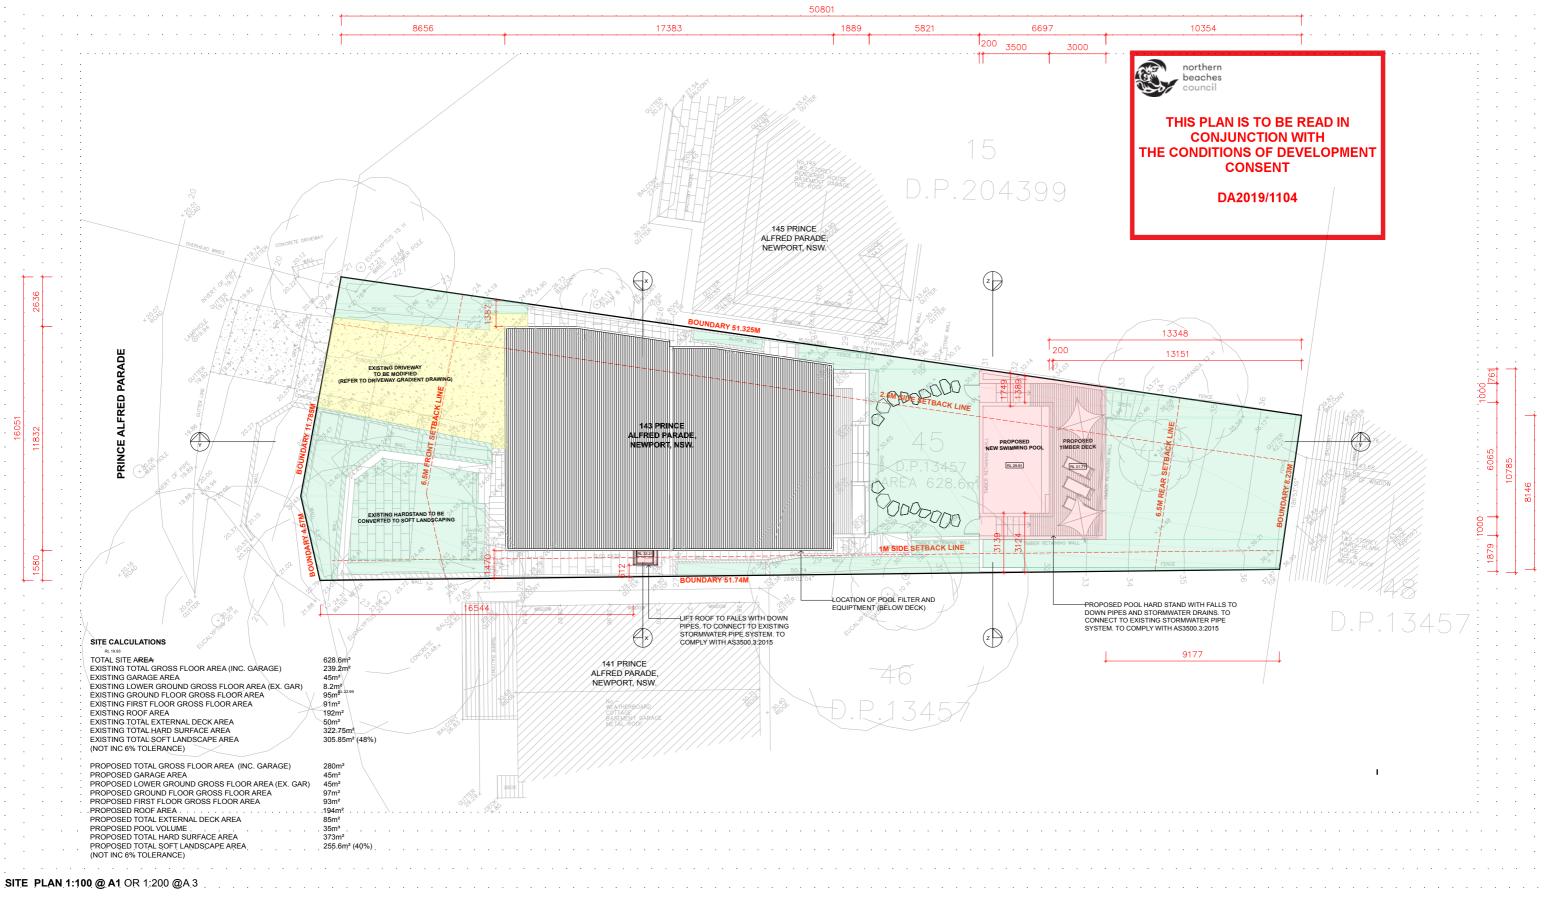

DENOTES OUTLINE OF EXISTING BUILDING DENOTES OUTLINE OF EXISTING TO BE DEMOLISHED REVISION:

SCALE:











DENOTES OUTLINE OF EXISTING TO BE DEMOLISHED



PROJECT: ALTERATIONS & ADDITIONS TO EXISTING DWELLING KEY: rama PROJECT STAGE: DA DATE OF ISSUE: LEGEND: 24.09.2019 DENOTES AREA OF PROPOSED ADDITION INCLUDING NEW SWIMMING POOL DENOTES EXISTING SPOT LEVEL DENOTES AREA OF PROPOSED CHANGES TO EXISTING BUILDING CLIENT: DRAWING NO. RL 7.10 DENOTES PROPOSED LEVEL FRED REZO **ELEVATION SHEET 03** DA-302 DENOTES PROPOSED WALLS NOTE: THESE DRAWINGS ARE NOT FOR CONSTRUCTION. FOR DA APPROVAL ONLY.
NOTE: DO NOT SCALE OFF THIS DRAWING
NOTE: ALL WORKS TO BE IN ACCORDANCE WITH THE B.C.
NOTE: ALL WORKS TO BE IN ACCORDANCE WITH THE RELEVANT AUSTRALIAN STANDARDS.
NOTE: ALL WORKS TO BE IN ACCOR