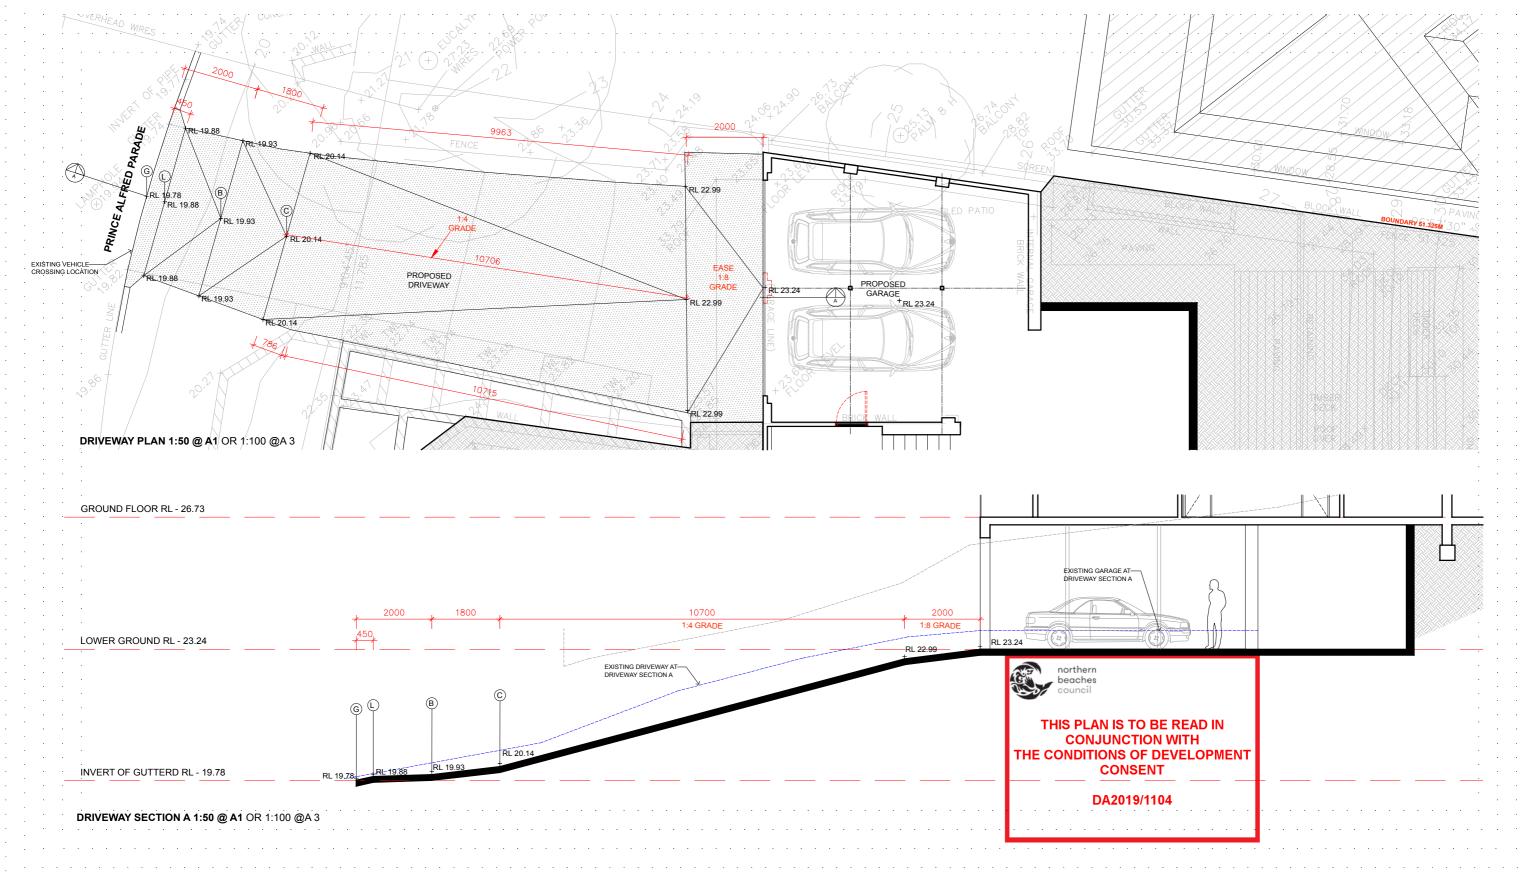

ama PROJECT STAGE: DA DATE OF ISSUE: LEGEND: 24.09.2019 DENOTES AREA OF PROPOSED ADDITION INCLUDING NEW SWIMMING POOL DENOTES EXISTING SPOT LEVEL DENOTES AREA OF PROPOSED CHANGES TO EXISTING BUILDING CLIENT: DRAWING NO. RL 7.10 DENOTES PROPOSED LEVEL FRED REZO **ELEVATION SHEET 03** DA-302 DENOTES PROPOSED WALLS NOTE: THESE DRAWINGS ARE NOT FOR CONSTRUCTION. FOR DA APPROVAL ONLY.
NOTE: DO NOT SCALE OFF THIS DRAWING
NOTE: ALL WORKS TO BE IN ACCORDANCE WITH THE B.C.
NOTE: ALL WORKS TO BE IN ACCORDANCE WITH THE RELEVANT AUSTRALIAN STANDARDS.
NOTE: ALL WORKS TO BE IN ACCORDANCE WITH THE BASIX REQUIREMENTS DENOTES EXISTING WALLS TO REMAIN LOCATION: 143 PRINCE ALFRED PDE, NEWPORT SCALE: 1:100 @ A3 REVISION: DENOTES OUTLINE OF EXISTING BUILDING DENOTES OUTLINE OF EXISTING TO BE DEMOLISHED









## DRIVEWAY PROFILE DETAILS 1:50 @ A1 OR 1:100 @A3