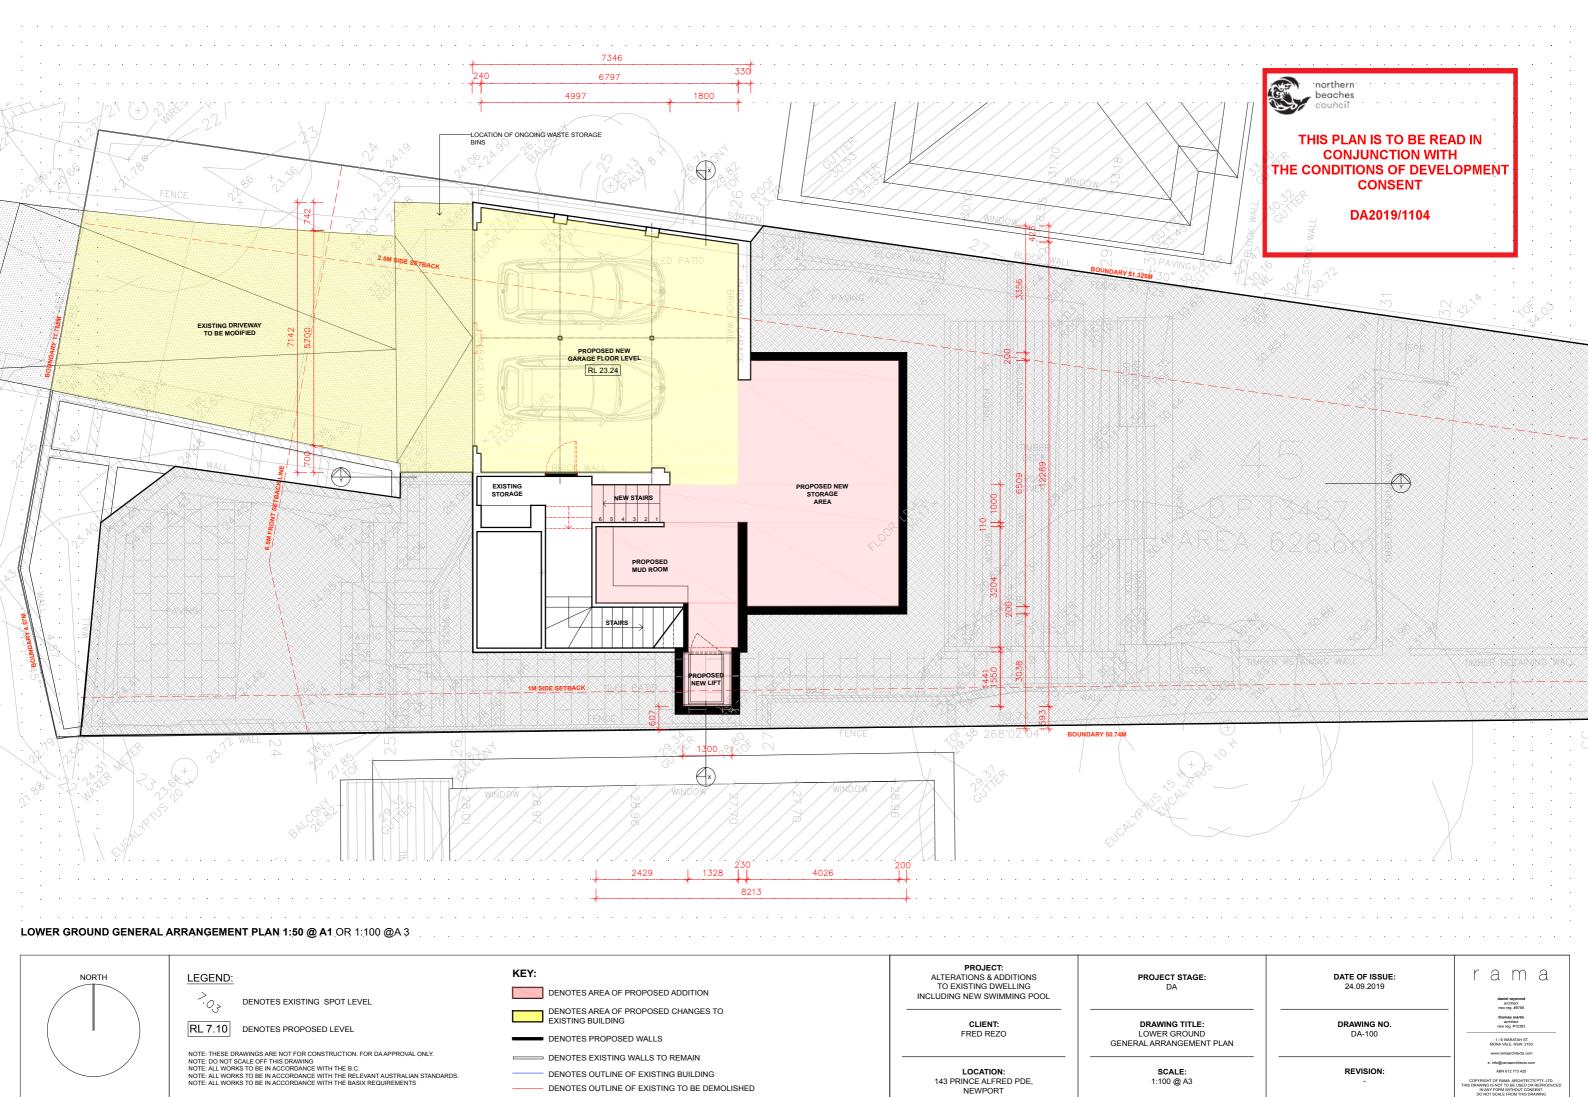

DENOTES OUTLINE OF EXISTING BUILDING DENOTES OUTLINE OF EXISTING TO BE DEMOLISHED REVISION:

SCALE:











DENOTES OUTLINE OF EXISTING TO BE DEMOLISHED



PROJECT: ALTERATIONS & ADDITIONS TO EXISTING DWELLING KEY: rama PROJECT STAGE: DA DATE OF ISSUE: LEGEND: 24.09.2019 DENOTES AREA OF PROPOSED ADDITION INCLUDING NEW SWIMMING POOL DENOTES EXISTING SPOT LEVEL DENOTES AREA OF PROPOSED CHANGES TO EXISTING BUILDING CLIENT: DRAWING NO. RL 7.10 DENOTES PROPOSED LEVEL FRED REZO **ELEVATION SHEET 03** DA-302 DENOTES PROPOSED WALLS NOTE: THESE DRAWINGS ARE NOT FOR CONSTRUCTION. FOR DA APPROVAL ONLY.
NOTE: DO NOT SCALE OFF THIS DRAWING
NOTE: ALL WORKS TO BE IN ACCORDANCE WITH THE B.C.
NOTE: ALL WORKS TO BE IN ACCORDANCE WITH THE RELEVANT AUSTRALIAN STANDARDS.
NOTE: ALL WORKS TO BE IN ACCORDANC