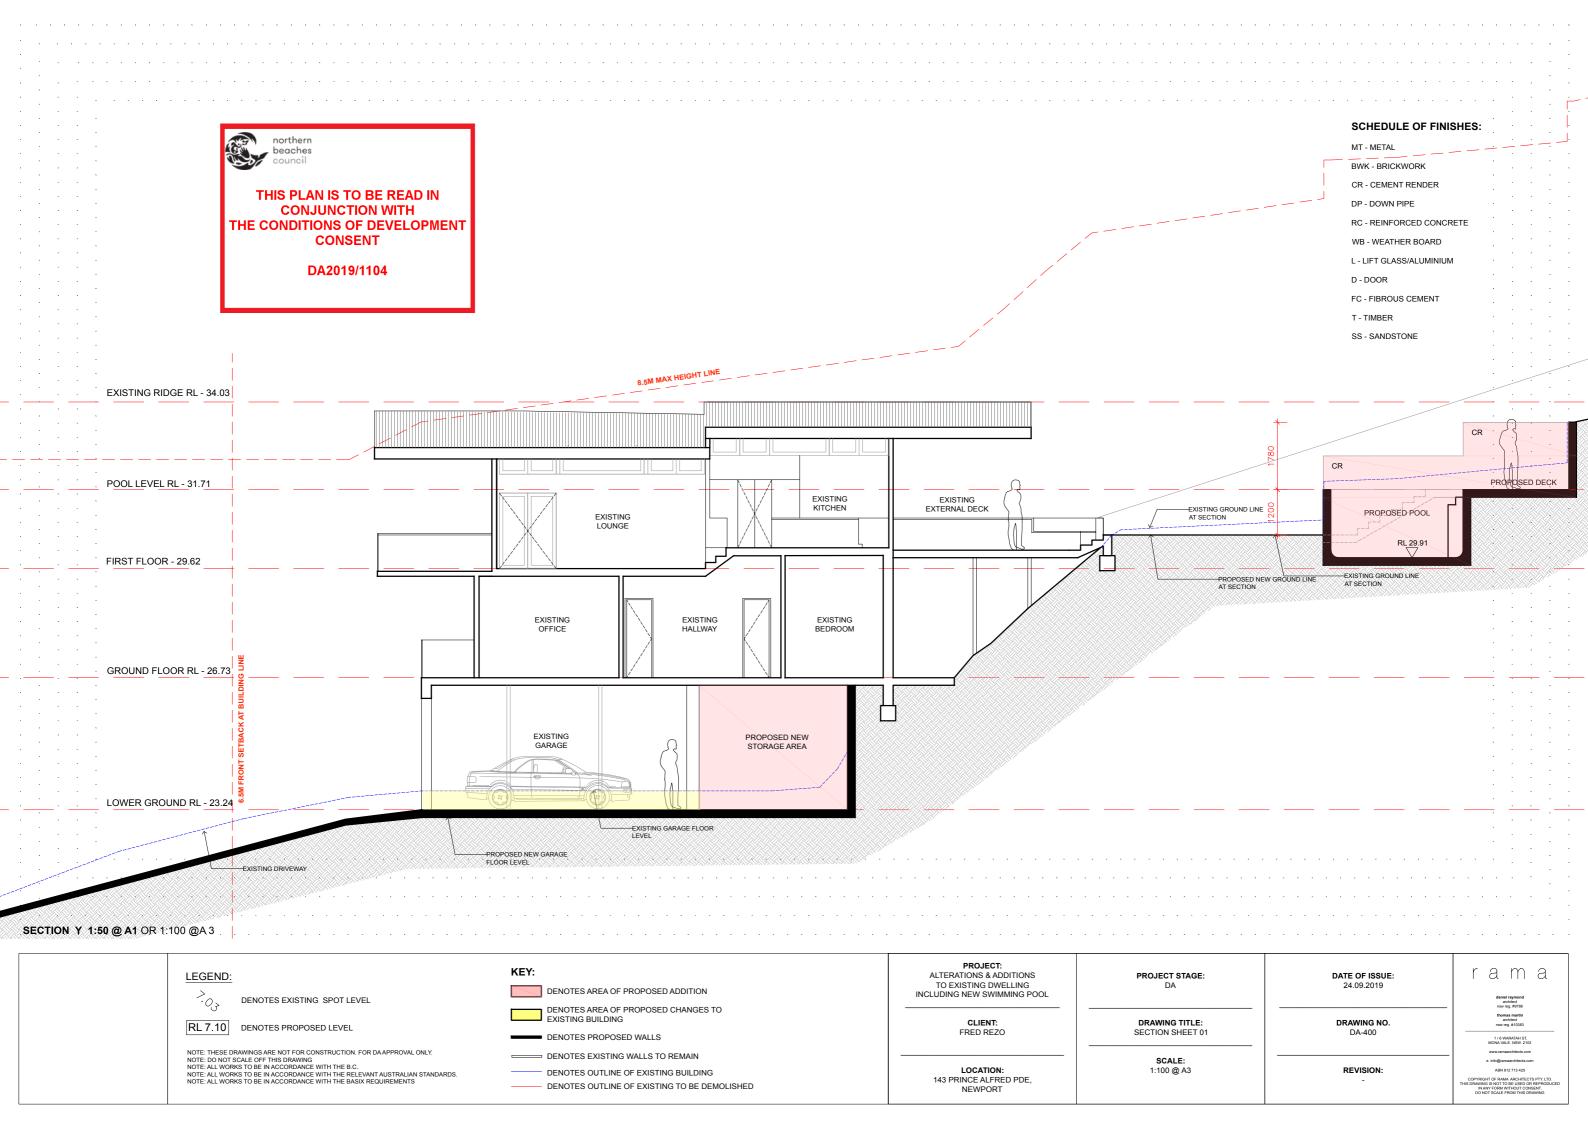

DENOTES OUTLINE OF EXISTING BUILDING DENOTES OUTLINE OF EXISTING TO BE DEMOLISHED REVISION:

SCALE:

DENOTES OUTLINE OF EXISTING TO BE DEMOLISHED

PROJECT: ALTERATIONS & ADDITIONS TO EXISTING DWELLING KEY: rama PROJECT STAGE: DA DATE OF ISSUE: LEGEND: 24.09.2019 DENOTES AREA OF PROPOSED ADDITION INCLUDING NEW SWIMMING POOL DENOTES EXISTING SPOT LEVEL DENOTES AREA OF PROPOSED CHANGES TO EXISTING BUILDING CLIENT: DRAWING NO. RL 7.10 DENOTES PROPOSED LEVEL FRED REZO **ELEVATION SHEET 03** DA-302 DENOTES PROPOSED WALLS NOTE: THESE DRAWINGS ARE NOT FOR CONSTRUCTION. FOR DA APPROVAL ONLY.
NOTE: DO NOT SCALE OFF THIS DRAWING
NOTE: ALL WORKS TO BE IN ACCORDANCE WITH THE B.C.
NOTE: ALL WORKS TO BE IN ACCORDANCE WITH THE RELEVANT AUSTRALIAN STANDARDS.
NOTE: ALL WORKS TO BE IN ACCORDANCE WITH THE BASIX REQUIREMENTS DENOTES EXISTING WALLS TO REMAIN LOCATION: 143 PRINCE ALFRED PDE, NEWPORT SCALE: 1:100 @ A3 REVISION: DENOTES OUTLINE OF EXISTING BUILDING DENOTES OUTLINE OF EXISTING TO BE DEMOLISHED