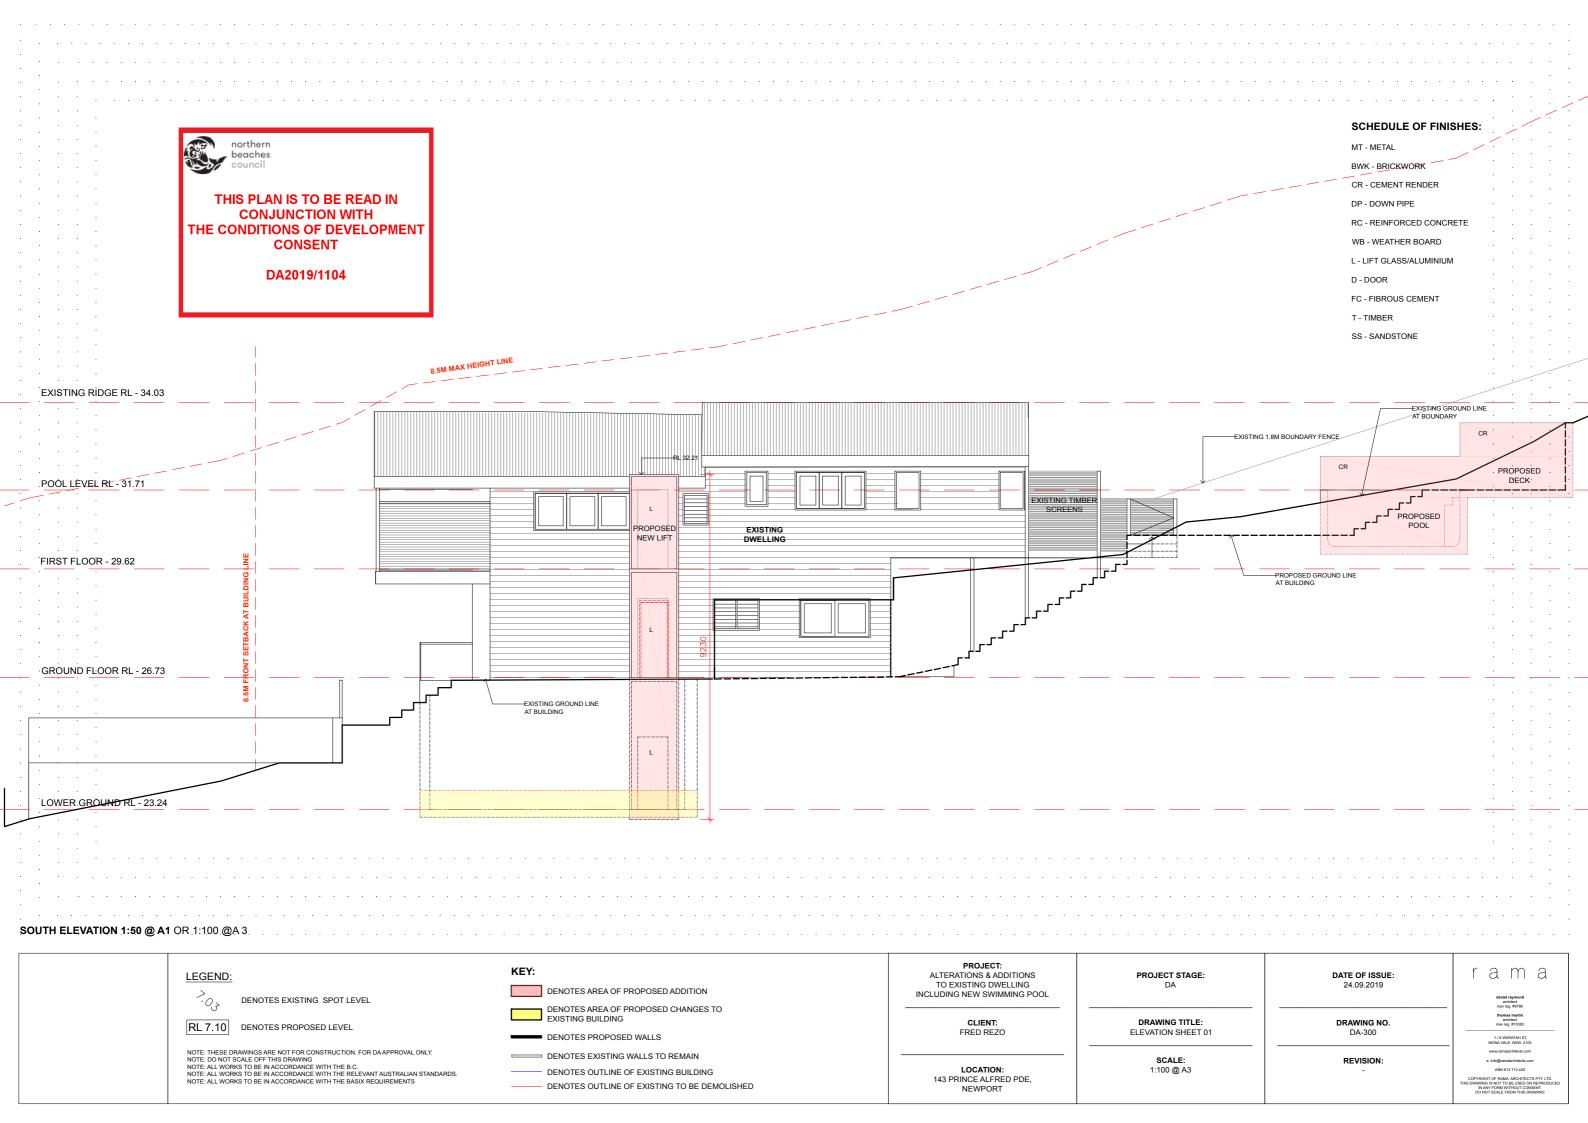

DENOTES OUTLINE OF EXISTING BUILDING DENOTES OUTLINE OF EXISTING TO BE DEMOLISHED REVISION:

SCALE:

DENOTES OUTLINE OF EXISTING TO BE DEMOLISHED

PROJECT: ALTERATIONS & ADDITIONS TO EXISTING DWELLING KEY: rama PROJECT STAGE: DA DATE OF ISSUE: LEGEND: 24.09.2019 DENOTES AREA OF PROPOSED ADDITION INCLUDING NEW SWIMMING POOL DENOTES EXISTING SPOT LEVEL DENOTES AREA OF PROPOSED CHANGES TO EXISTING BUILDING CLIENT: DRAWING NO. RL 7.10 DENOTES PROPOSED LEVEL FRED REZO **ELEVATION SHEET 03** DA-302 DENOTES PROPOSED WALLS NOTE: THESE DRAWINGS ARE NOT FOR CONSTRUCTION. FOR DA APPROVAL ONLY.
NOTE: DO NOT SCALE OFF THIS DRAWING
NOTE: ALL WORKS TO BE IN ACCORDANCE WITH THE B.C.
NOTE: ALL WORKS TO BE IN ACCORDANCE WITH THE RELEVANT AUSTRALIAN STANDARDS.
NOTE: ALL WORKS TO BE IN ACCORDANCE WITH THE BASIX REQUIREMENTS DENOTES EXISTING WALLS TO REMAIN LOCATION: 143 PRINCE ALFRED PDE, NEWPORT SCALE: 1:100 @ A3 REVISION: DENOTES OUTLINE OF EXISTING BUILDING DENOTES OUTLINE OF EXISTING TO BE DEMOLISHED