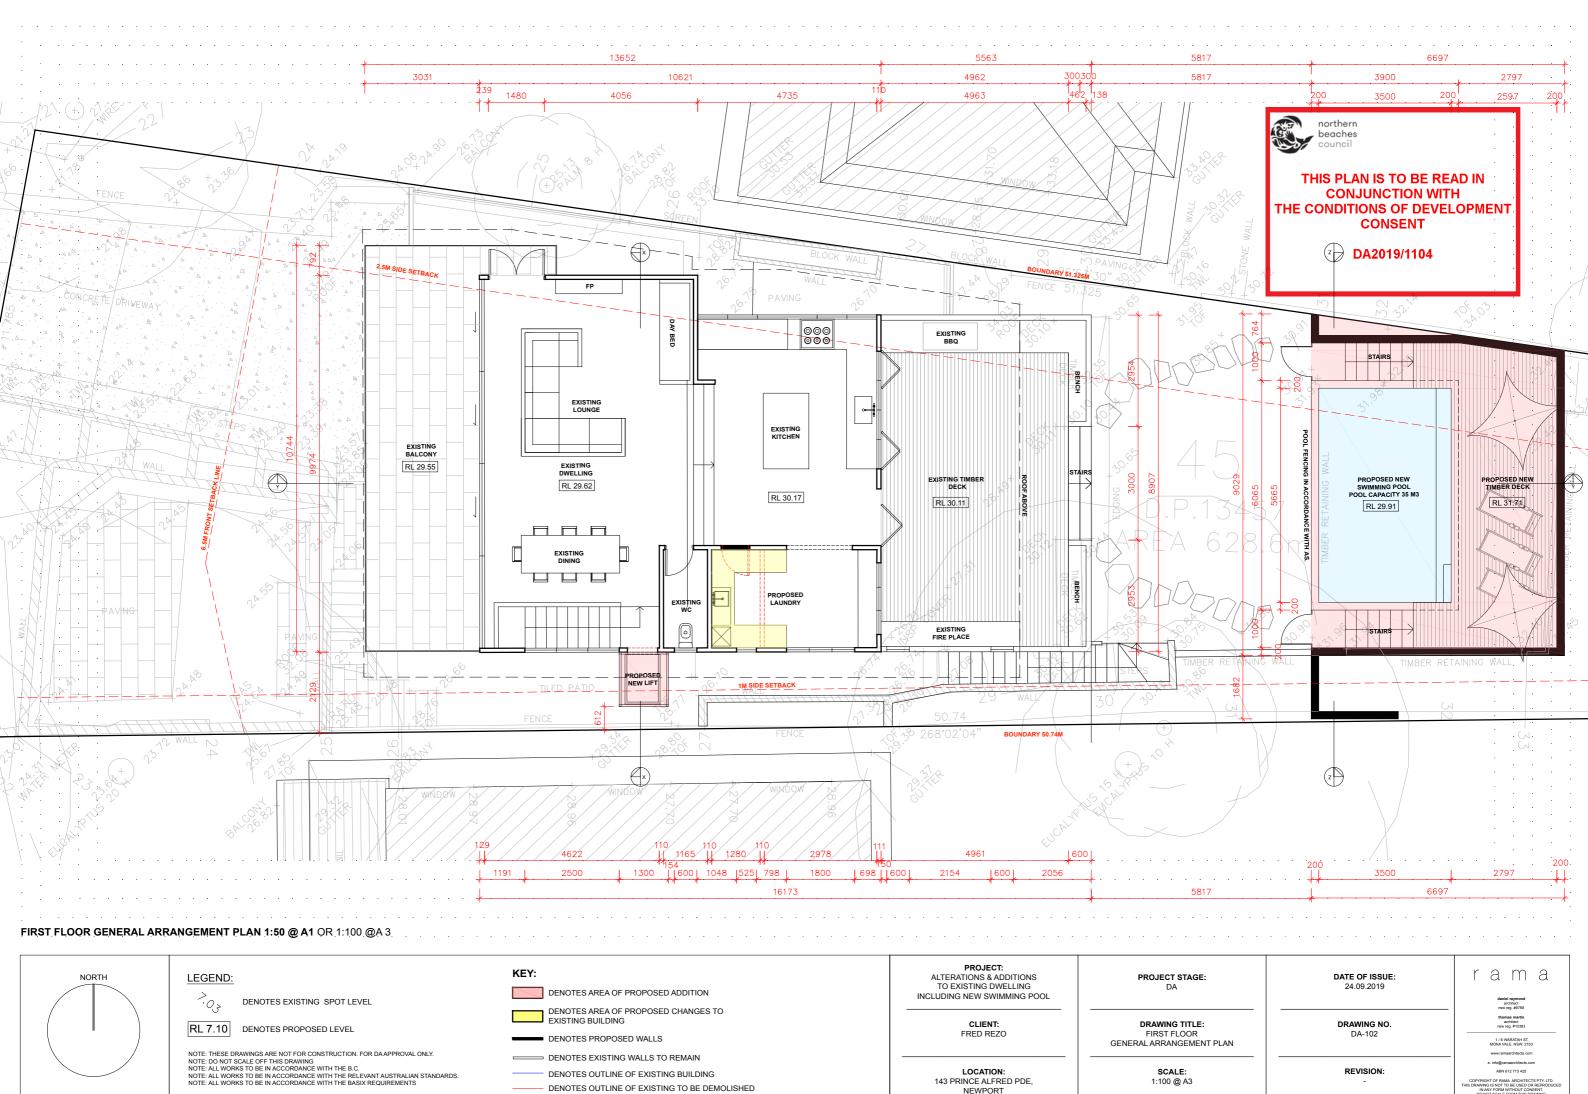

DENOTES OUTLINE OF EXISTING BUILDING DENOTES OUTLINE OF EXISTING TO BE DEMOLISHED REVISION:

SCALE:

DENOTES OUTLINE OF EXISTING TO BE DEMOLISHED

PROJECT: ALTERATIONS & ADDITIONS TO EXISTING DWELLING KEY: rama PROJECT STAGE: DA DATE OF ISSUE: LEGEND: 24.09.2019 DENOTES AREA OF PROPOSED ADDITION INCLUDING NEW SWIMMING POOL DENOTES EXISTING SPOT LEVEL DENOTES AREA OF PROPOSED CHANGES TO EXISTING BUILDING CLIENT: DRAWING NO. RL 7.10 DENOTES PROPOSED LEVEL FRED REZO **ELEVATION SHEET 03** DA-302 DENOTES PROPOSED WALLS NOTE: THESE DRAWINGS ARE NOT FOR CONSTRUCTION. FOR DA APPROVAL ONLY.
NOTE: DO NOT SCALE OFF THIS DRAWING
NOTE: ALL WORKS TO BE IN ACCORDANCE WITH THE B.C.
NOTE: ALL WORKS TO BE IN ACCORDANCE WITH THE RELEVANT AUSTRALIAN STANDARDS.
NOTE: ALL WORKS TO BE IN ACCORDANCE WITH THE BASIX REQUIREMENTS DENOTES EXISTING WALLS TO REMAIN LOCATION: 143 PRINCE ALFRED PDE, NEWPORT SCALE: 1:100 @ A3 REVISION: DENOTES OUTLINE OF EXISTING BUILDING DENOTES OUTLINE OF EXISTING TO BE DEMOLISHED