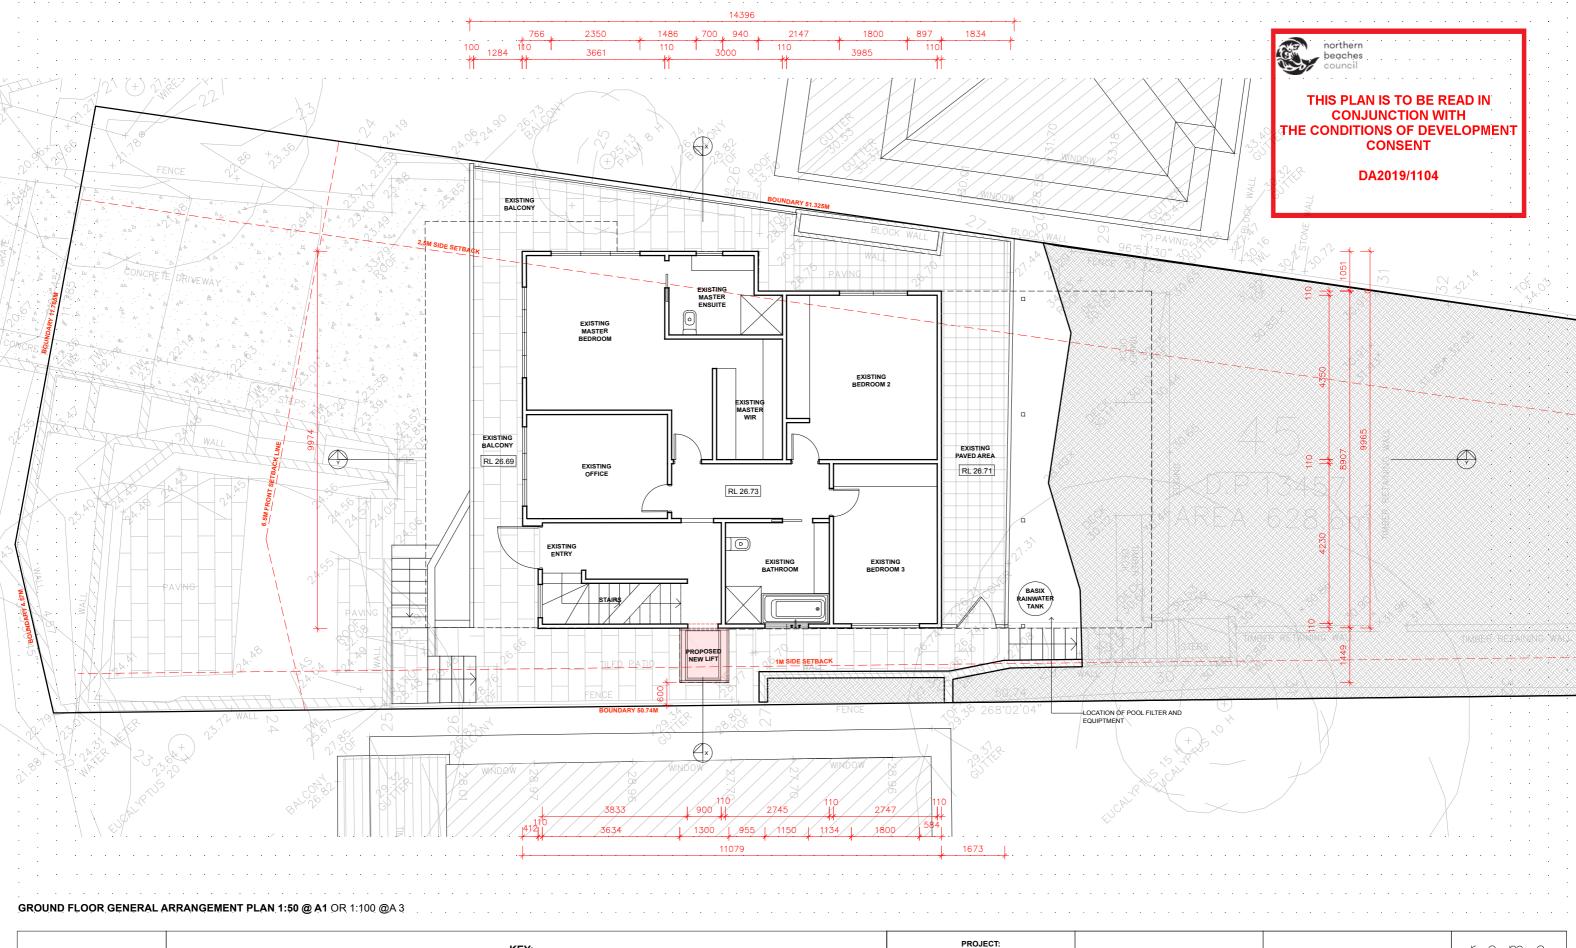

DENOTES OUTLINE OF EXISTING BUILDING DENOTES OUTLINE OF EXISTING TO BE DEMOLISHED REVISION:

SCALE:











DENOTES OUTLINE OF EXISTING TO BE DEMOLISHED



PROJECT: ALTERATIONS & ADDITIONS TO EXISTING DWELLING KEY: rama PROJECT STAGE: DA DATE OF ISSUE: LEGEND: 24.09.2019 DENOTES AREA OF PROPOSED ADDITION INCLUDING NEW SWIMMING POOL DENOTES EXISTING SPOT LEVEL DENOTES AREA OF PROPOSED CHANGES TO EXISTING BUILDING CLIENT: DRAWING NO. RL 7.10 DENOTES PROPOSED LEVEL FRED REZO **ELEVATION SHEET 03** DA-302 DENOTES PROPOSED WALLS NOTE: THESE DRAWINGS ARE NOT FOR CONSTRUCTION. FOR DA APPROVAL ONLY.
NOTE: DO NOT SCALE OFF THIS DRAWING
NOTE: ALL WORKS TO BE IN ACCORDANCE WITH THE B.C.
NOTE: ALL WORKS TO BE IN ACCORDANCE WITH THE RELEVANT AUSTRALIAN STANDARDS.
NOTE: ALL WORKS TO BE IN ACCORDANCE WITH THE BASIX REQUIREMENTS DENOTES EXISTING WALLS TO REMAIN LOCATION: 143 PRINCE ALFRED PDE, NEWPORT