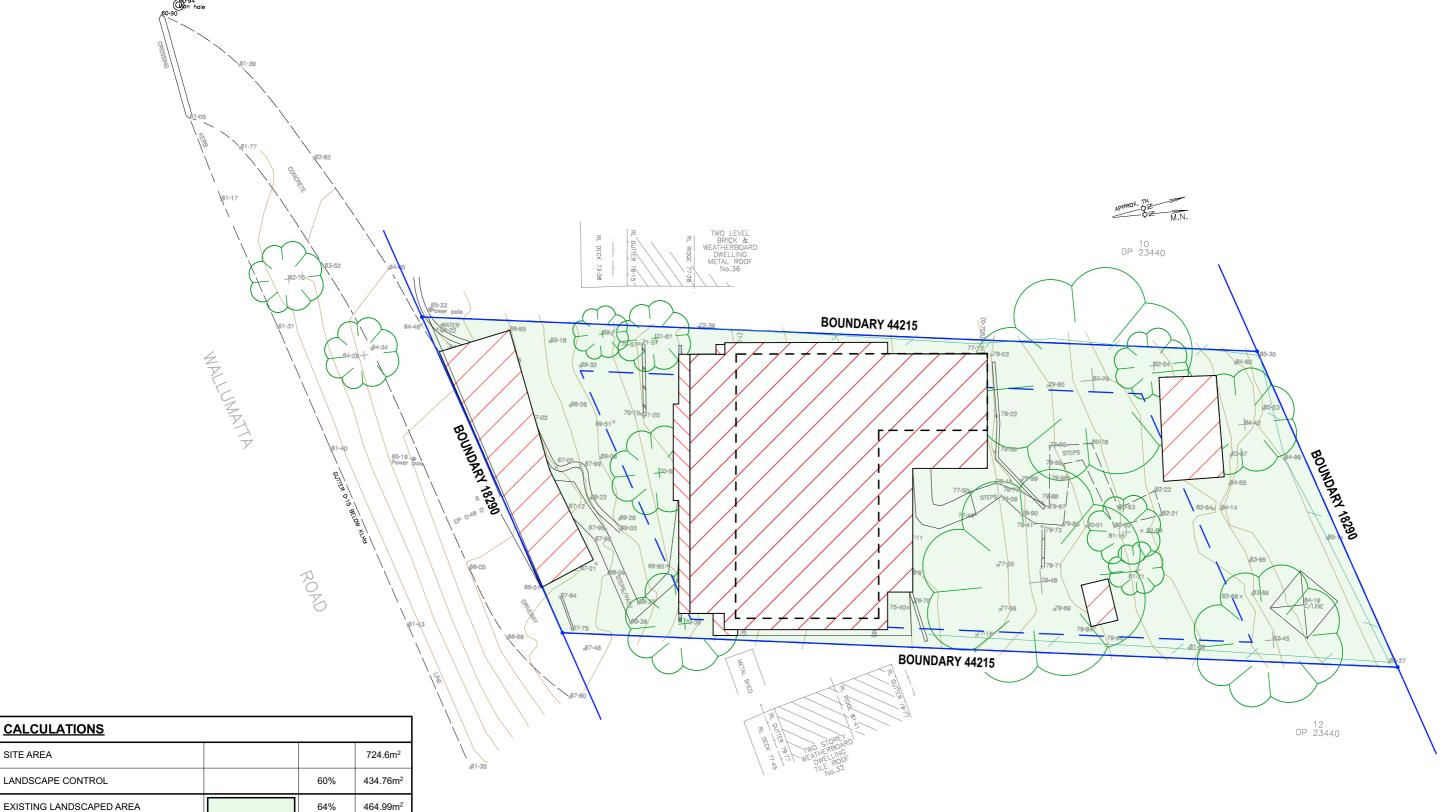

## 454.3m<sup>2</sup>

259.61m<sup>2</sup>

259.61m<sup>2</sup>

10.69m<sup>2</sup> 270.3m<sup>2</sup>

63%

## **5. LANDSCAPE CALCULATIONS**

## TRUE NORTH:

TOTAL LANDSCAPED AREA

NEW HARD SURFACE AREA

TOTAL HARD SURFACE AREA

EXISTING HARD SURFACE AREA

HARD SURFACE AREA TO BE RETAINED

- NOTES (E & OE)

  All structures including stormwater & drainage to engineer's details.

| PROJECT DETAILS: PROPOSED ALTERATIONS AND ADDITIONS 34 WALLUMATTA ROAD NEWPORT NSW 2106 | DATE: 05/21       | DRAWN BY:   | SCALE:<br>1:200 @ A3 |
|-----------------------------------------------------------------------------------------|-------------------|-------------|----------------------|
| DRAWING TITLE: LANDSCAPED AREA CALCULATION PLAN                                         | JOB No:<br>899/21 | CHECKED BY: | DRAWING No: DA.10    |