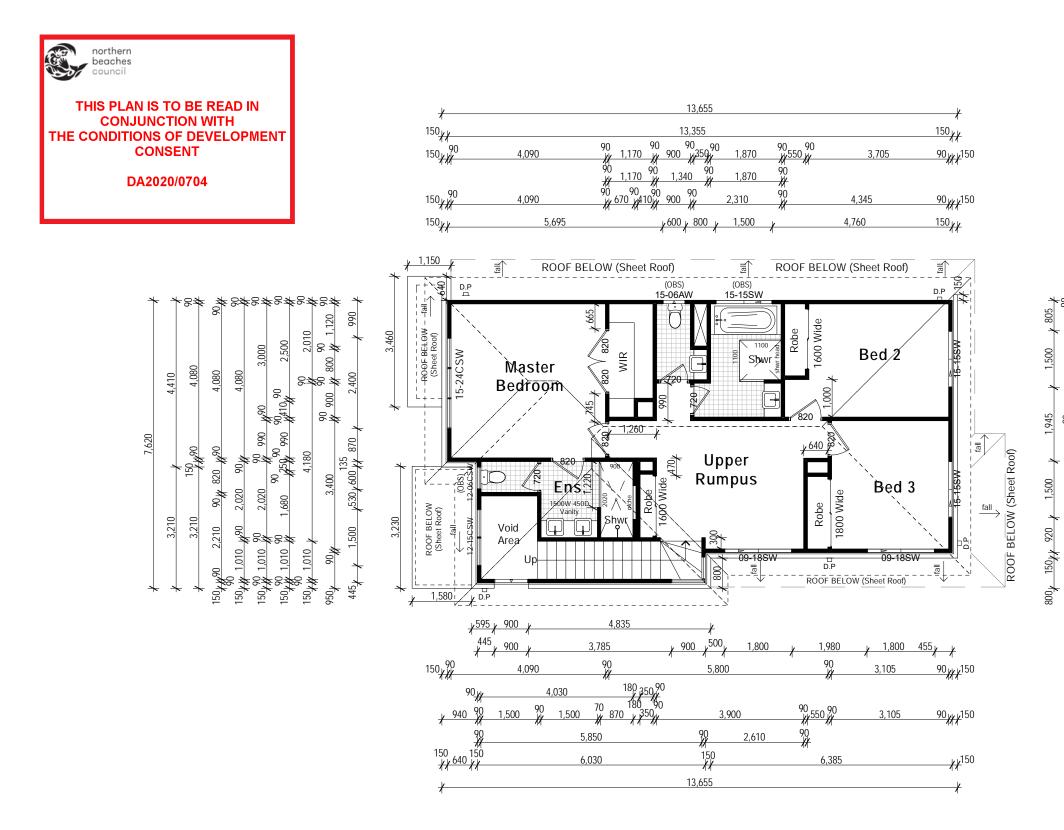

## UPPER FLOOR LAYOUT

| NOTE: DO NOT SCALE DRAWINGS IF THERE IS ANY DISCREPANCIES CONTACT | THE JOB SUPERVISOR OR HEAD OF                                                     | FICE DIAL 1100 BEFORE YOU DIG (www.1100.com.au)                                                                                                                                                                                 | <b>⊳</b> _                           |                                 |                         |               |               |
|-------------------------------------------------------------------|-----------------------------------------------------------------------------------|---------------------------------------------------------------------------------------------------------------------------------------------------------------------------------------------------------------------------------|--------------------------------------|---------------------------------|-------------------------|---------------|---------------|
| DESIGN & DRAWN BY:                                                | Copyright Reserve<br>This is the copyright of                                     | SITE NOTES & CONDITIONS:<br>All workmanship and materials shall be in strict accordance with the                                                                                                                                | JOB ADDRESS:                         | 59 LORIKEET GROVE, WA           | ARRIEWOOD               |               |               |
| ABN: 63 973 037 637                                               | Triple9 Drafting & Design<br>and may not be altered,                              | Building Code of Australia (BCA), all SAA codes, ordinances and by-law<br>of the revelevant Local consent. Authority and all other relevant                                                                                     | DRAWING                              |                                 | <u>drawn:</u> JHA       | DESIGN:       | CUSTOM DESIGN |
| Contact: Jerue Habito<br>Mob: 0416 237 594                        | reproduce or transmitted<br>in any form or by any means<br>or in any part without | building authorities. All levels and dimentions are to be checked and<br>verified prior to the commencement of any work and all boundaries and                                                                                  |                                      | TWO STOREY RESIDENTIAL DWELLING | JOB No.: FRE-WD         | <u>SCALE:</u> | 1:100 ON A3   |
| DRAFTING DESIGN                                                   | the surlition normicolon                                                          | setbacks and building locations to be verified by a registered surveyor.<br>All footings, beams, slabs, bracing, tie-downs, structural framing and<br>design strickly to the engineers detail, instructions and specifications. | <u>CLIENT</u><br><u>PARTICULARS:</u> | MR & MRS FREWEN                 | <u>DATE:</u> 19/08/2020 | <u>SHEET:</u> | 4             |