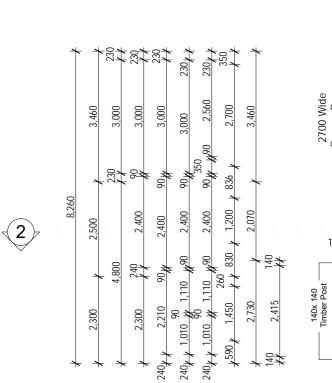

# **GROUND FLOOR LAYOUT**

## AREA SQM

| GROUND FLOOR: |  |  |  |  |  |  |
|---------------|--|--|--|--|--|--|
| 94.02         |  |  |  |  |  |  |
| 19.09         |  |  |  |  |  |  |
| 3.99          |  |  |  |  |  |  |
|               |  |  |  |  |  |  |