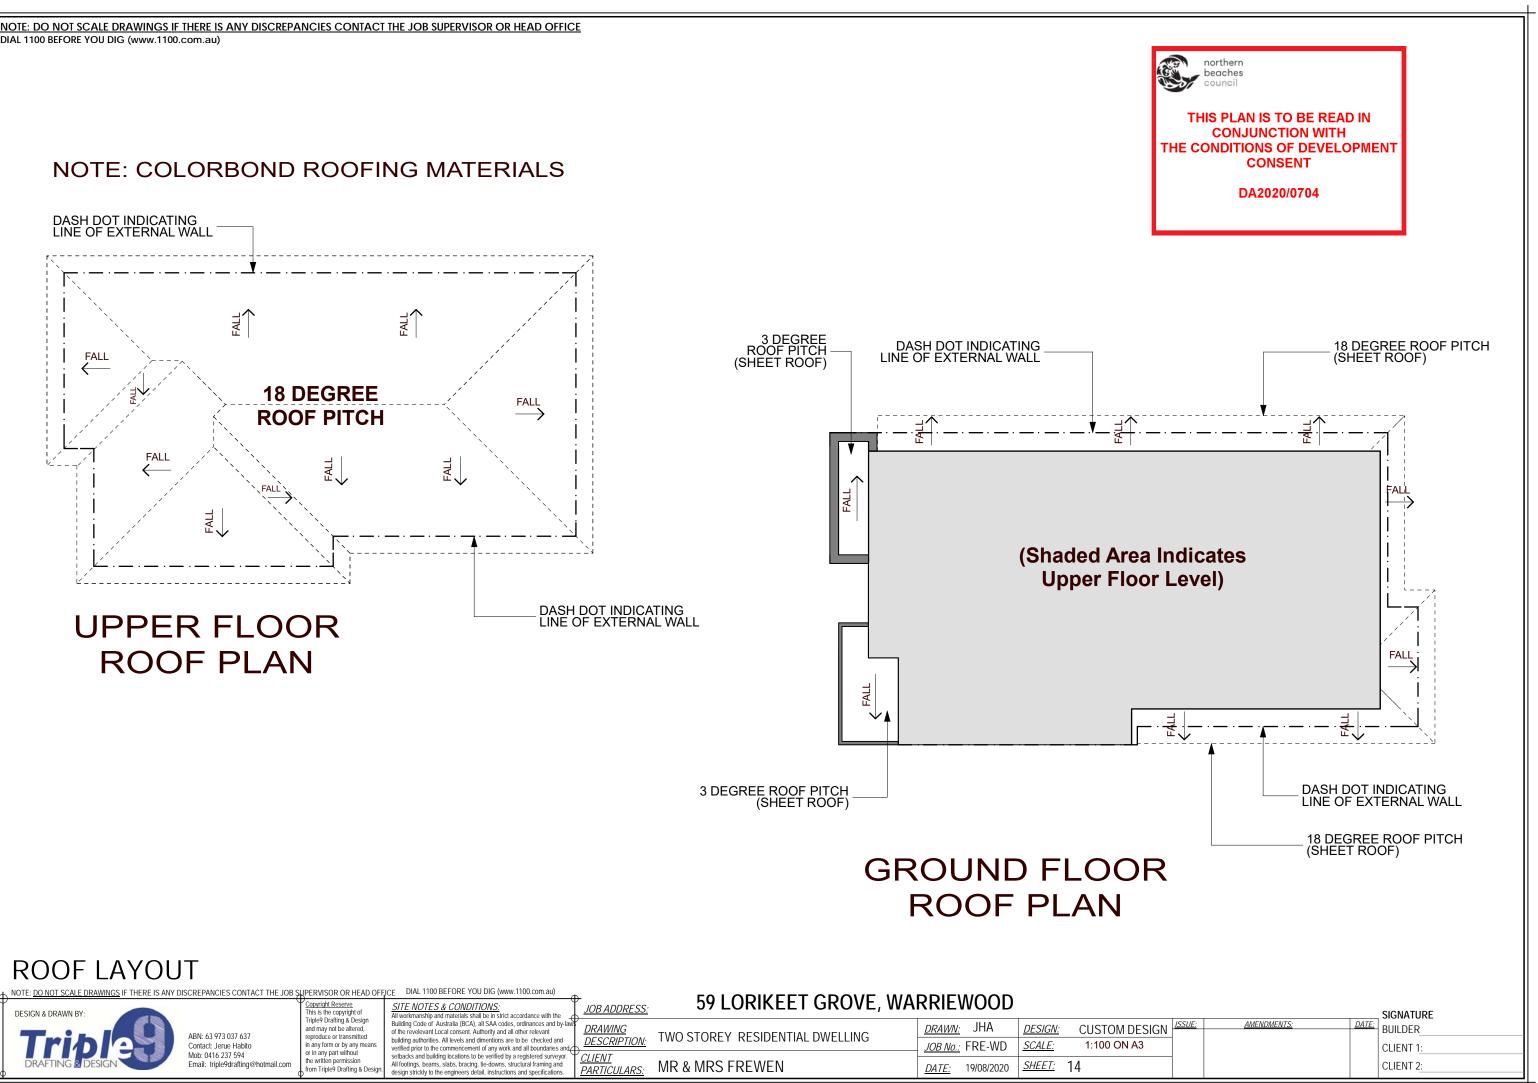

## **ROOF LAYOUT**

| ₽ | DESIGN & DRAWN BY: | SUREPAINCIES CONTACT THE JUB S     | Copyright Reserve<br>This is the copyright of                                                                                             | SITE NOTES & CONDITIONS:<br>All workmanship and materials shall be in strict accordance with the                                                                                                                                                                                              | JOB ADDRESS:                         | 59 LORIKEET GROVE, WA           | RRIEWOOD                                     |                                 |                                           |
|---|--------------------|------------------------------------|-------------------------------------------------------------------------------------------------------------------------------------------|-----------------------------------------------------------------------------------------------------------------------------------------------------------------------------------------------------------------------------------------------------------------------------------------------|--------------------------------------|---------------------------------|----------------------------------------------|---------------------------------|-------------------------------------------|
|   | Trible             |                                    | Triple9 Drafting & Design<br>and may not be altered,<br>reproduce or transmitted<br>in any form or by any means<br>or in any part without | Building Code of Australia (BCA), all SAA codes, ordinances and by-law<br>of the revelevant Local consent. Authority and all other relevant<br>building authorities. All levels and dimentions are to be checked and<br>verified prior to the commencement of any work and all boundaries and | DRAWING<br>DESCRIPTION:              | TWO STOREY RESIDENTIAL DWELLING | <u>DRAWN:</u> JHA<br>J <u>OB No.:</u> FRE-WD | <u>DESIGN:</u><br><u>SCALE:</u> | CUSTOM DESIGN <sup>L</sup><br>1:100 ON A3 |
| 0 | DRAFTING & DESIGN  | Email: triple9drafting@hotmail.com | the written permission<br>from Triple9 Drafting & Design.                                                                                 | setbacks and building locations to be verified by a registered surveyor.<br>All footings, beams, slabs, bracing, lie-downs, structural framing and<br>design strickly to the engineers detail, instructions and specifications.                                                               | <u>CLIENT</u><br><u>PARTICULARS:</u> | MR & MRS FREWEN                 | <u>DATE:</u> 19/08/2020                      | <u>SHEET:</u>                   | 14                                        |