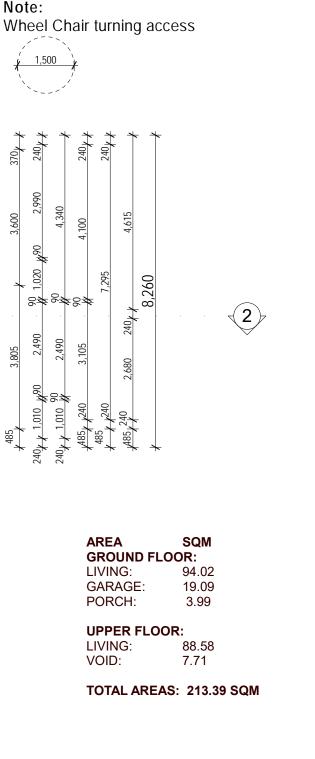

# **GROUND FLOOR LAYOUT**

## AREA SQM

| GROUND FLOOR: |  |  |  |  |  |  |
|---------------|--|--|--|--|--|--|
| 94.02         |  |  |  |  |  |  |
| 19.09         |  |  |  |  |  |  |
| 3.99          |  |  |  |  |  |  |
|               |  |  |  |  |  |  |

### UPPER FLOOR: LIVING: 88.58 VOID: 7.71

## TOTAL AREAS: 213.39 SQM

|   |               |                    |              | SIGNATURE |
|---|---------------|--------------------|--------------|-----------|
| l | <u>ISSUE:</u> | <u>AMENDMENTS:</u> | <u>DATE:</u> | BUILDER   |
|   |               |                    |              | CLIENT 1: |
|   |               |                    |              | CLIENT 2: |