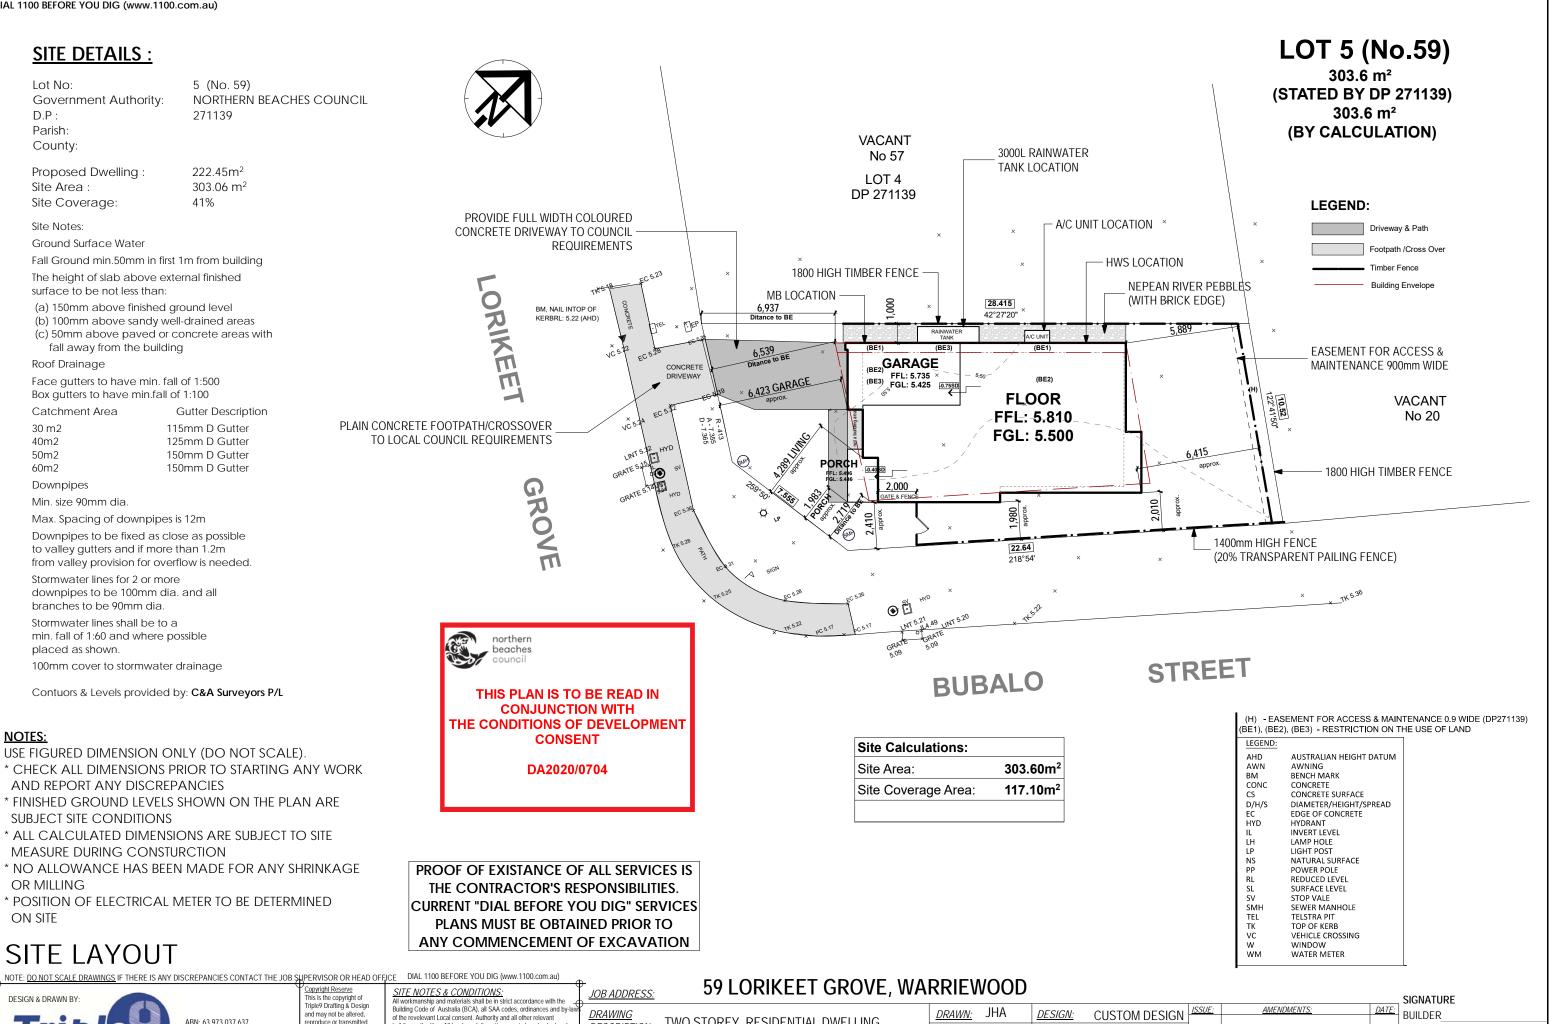

NOTE: DO NOT SCALE DRAWINGS IF THERE IS ANY DISCREPANCIES CONTACT THE JOB SUPERVISOR OR HEAD OFFICE DIAL 1100 BEFORE YOU DIG (www.1100.com.au)

DA2020/0704

1

### **GENERAL NOTES:**

- All works to be carried out in accordance with the requirements of the building code of Australia and the relevant local authority.
- \* All timber framing to be carried out to the requirements of Australian Standards (as 1684) as a minimum
- \* All reinforcement concrete, steel beams, including supports, and nominated beams including support as per Engineers Detials.
- \* Structural Engineers to check, details and certifiy brickwork to garage area with a height greater than 3000mm between horizontal support.
- \* All brickwork to be constructed in accordance with the requirements of the building code of Australia.
- \* Control jointsin brickwork to be provided in accordance with the requirements of the building code of Australia.
- \* Door way openings with inward opening doors to room containing toilets which is closer than 1200mm to the toilet are to be fitted with hinges to allow the door to be removed from the outside when the door is closed.