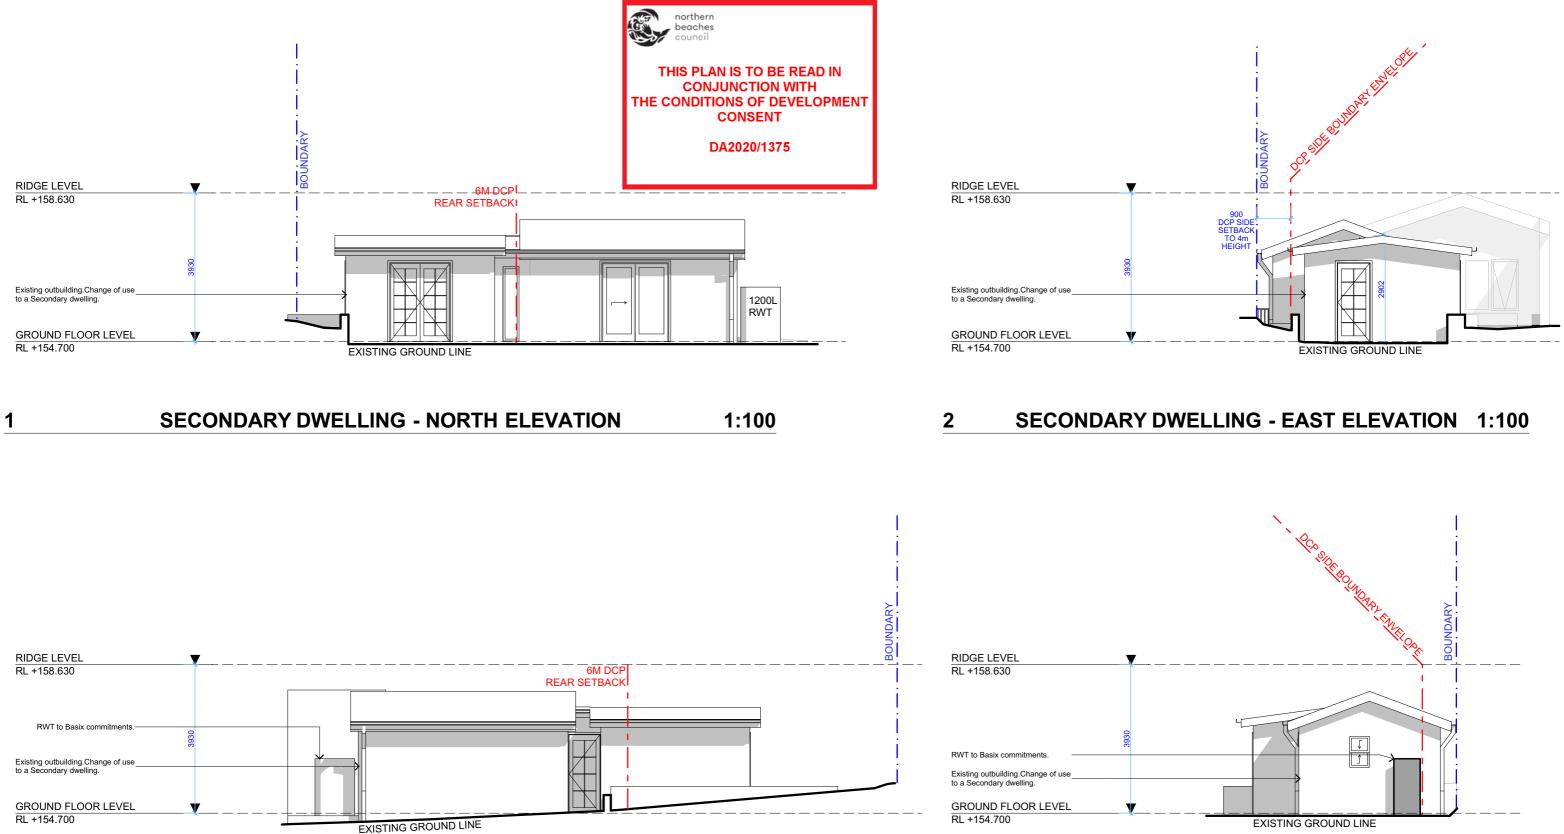

**SECONDARY DWELLING - SOUTH ELEVATION** 

## **SECONDARY DWELLING - WEST ELEVATION 1:100**

NG NO.

### DRAWING NAME

SECONDARY DWELLING ELEVATIONS

ay, 22 October

SCALE 1:100 @A3

|                                                                                 | REV. | DATE       | COMMENTS                | DRWN                                                                                                                        | NOTES<br>This drawing is the copyright of Action Plans and not be                                                                                                                                                                                                                                                                                                                                                                    | LEGEND          | CLIENT                                                           | DRAWING NO                     |
|---------------------------------------------------------------------------------|------|------------|-------------------------|-----------------------------------------------------------------------------------------------------------------------------|--------------------------------------------------------------------------------------------------------------------------------------------------------------------------------------------------------------------------------------------------------------------------------------------------------------------------------------------------------------------------------------------------------------------------------------|-----------------|------------------------------------------------------------------|--------------------------------|
| ACTION PLANS                                                                    | A    | 18/09/2020 | DEVELOPMENT APPLICATION | CATION AM altered, reproduced or transmitted in any form or by any means in part or in whole with the written permission of |                                                                                                                                                                                                                                                                                                                                                                                                                                      | TONY & LEE-ANNE | DA08                                                             |                                |
| m: 0426 957 518<br>e:operations@actionplans.com.au<br>w: www.actionplans.com.au |      |            |                         |                                                                                                                             | Action Plans.<br>Do not scale measure from drawings. Figured dimensions<br>are to be used only.<br>The Builder/Contractor shall check and verify all levels and<br>dimensions on site prior to commencement of any work,<br>creation of shop drawings, or fabrication of components.<br>All errors and omissions are to be verified by the<br>Builder/Contractor and referred to the designer prior to the<br>commencement of works. |                 | NEVILLE<br>PROJECT ADDRESS<br>4 PUSAN PLACE,<br>BELROSE NSW 2085 | DATE<br>Thursday, 22 C<br>2020 |

## THIS PLAN IS TO BE READ IN **CONJUNCTION WITH** THE CONDITIONS OF DEVELOPMENT CONSENT

## DA2020/1375

VING NO.