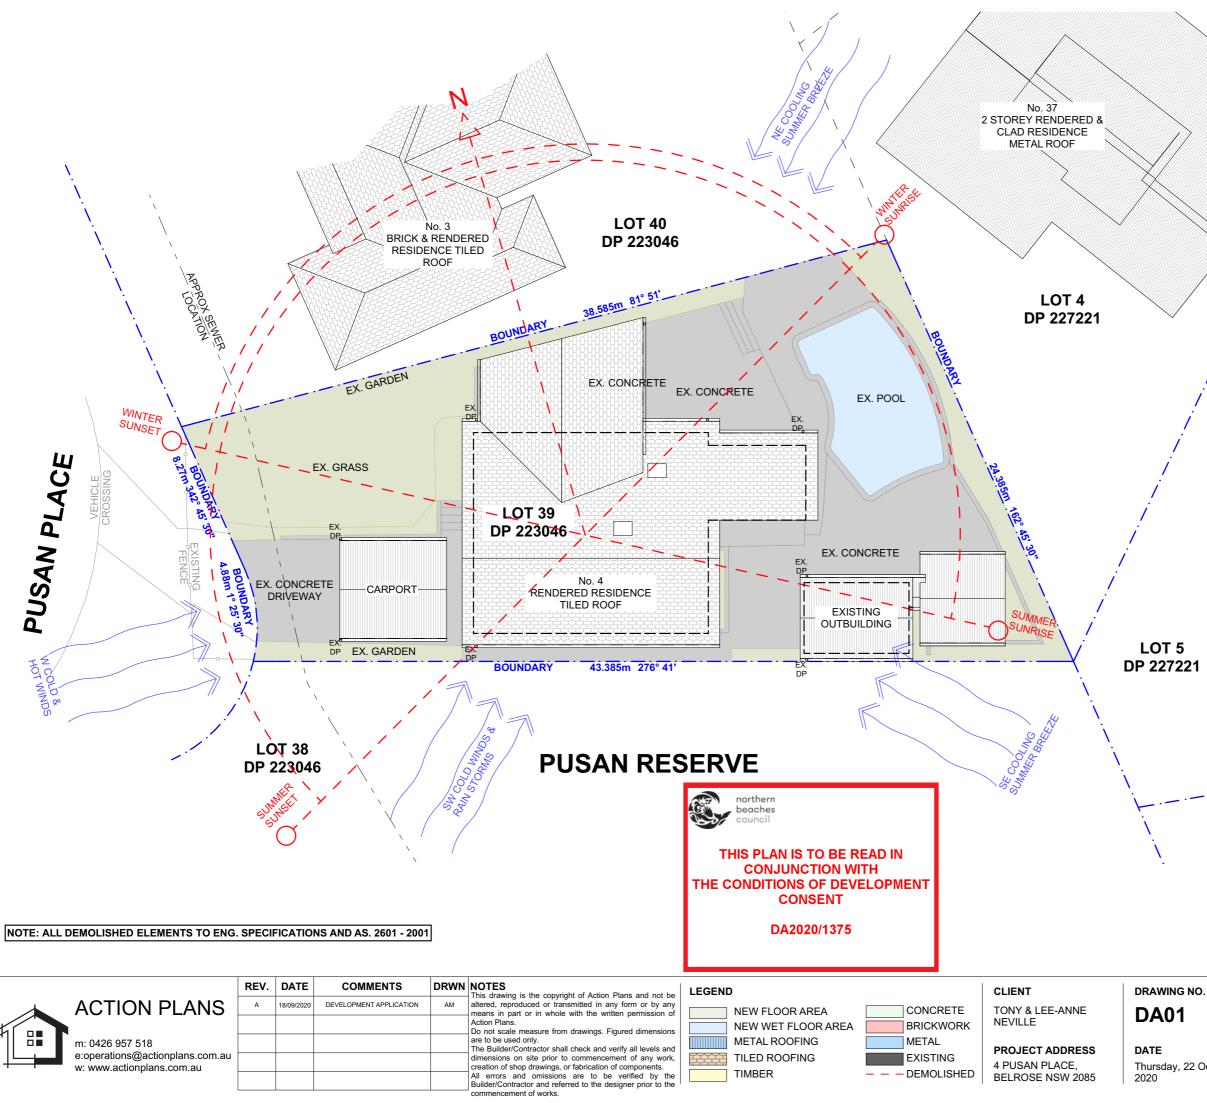

STREET VIEW

LOCATION VIEW

AERIAL MAP

DRAWING NAME SITE ANALYSIS

SCALE 1:200, 1:3.24, 1:1.99, 1:18.20

Thursday, 22 October

|  |  |              | REV. | DATE       | COMMENTS                | DRWN | NOTES<br>This drawing is the copyright of Action Plans and not be                                                                                                                               | LEGEND                      | CLIENT                             | DRAWING NO     |
|--|--|--------------|------|------------|-------------------------|------|-------------------------------------------------------------------------------------------------------------------------------------------------------------------------------------------------|-----------------------------|------------------------------------|----------------|
|  |  | ACTION PLANS | A    | 18/09/2020 | DEVELOPMENT APPLICATION | AM   | altered, reproduced or transmitted in any form or by any<br>means in part or in whole with the written permission of<br>Action Plans.<br>Do not scale measure from drawings. Figured dimensions | NEW FLOOR AREA CONCRETE     | TONY & LEE-ANNE<br>NEVILLE         | DA04           |
|  |  |              |      |            |                         |      |                                                                                                                                                                                                 | NEW WET FLOOR AREA BRICKWOR |                                    |                |
|  |  |              |      |            |                         |      | are to be used only.<br>The Builder/Contractor shall check and verify all levels and                                                                                                            | METAL ROOFING               | PROJECT ADDRESS                    | DATE           |
|  |  |              |      |            |                         |      | reation of shop drawings, or fabrication of components.                                                                                                                                         | TILED ROOFING               | 4 PUSAN PLACE,<br>BELROSE NSW 2085 | Thursday, 22 C |
|  |  |              |      |            |                         |      | All errors and omissions are to be verified by the Builder/Contractor and referred to the designer prior to the commencement of works.                                                          |                             |                                    | 2020           |