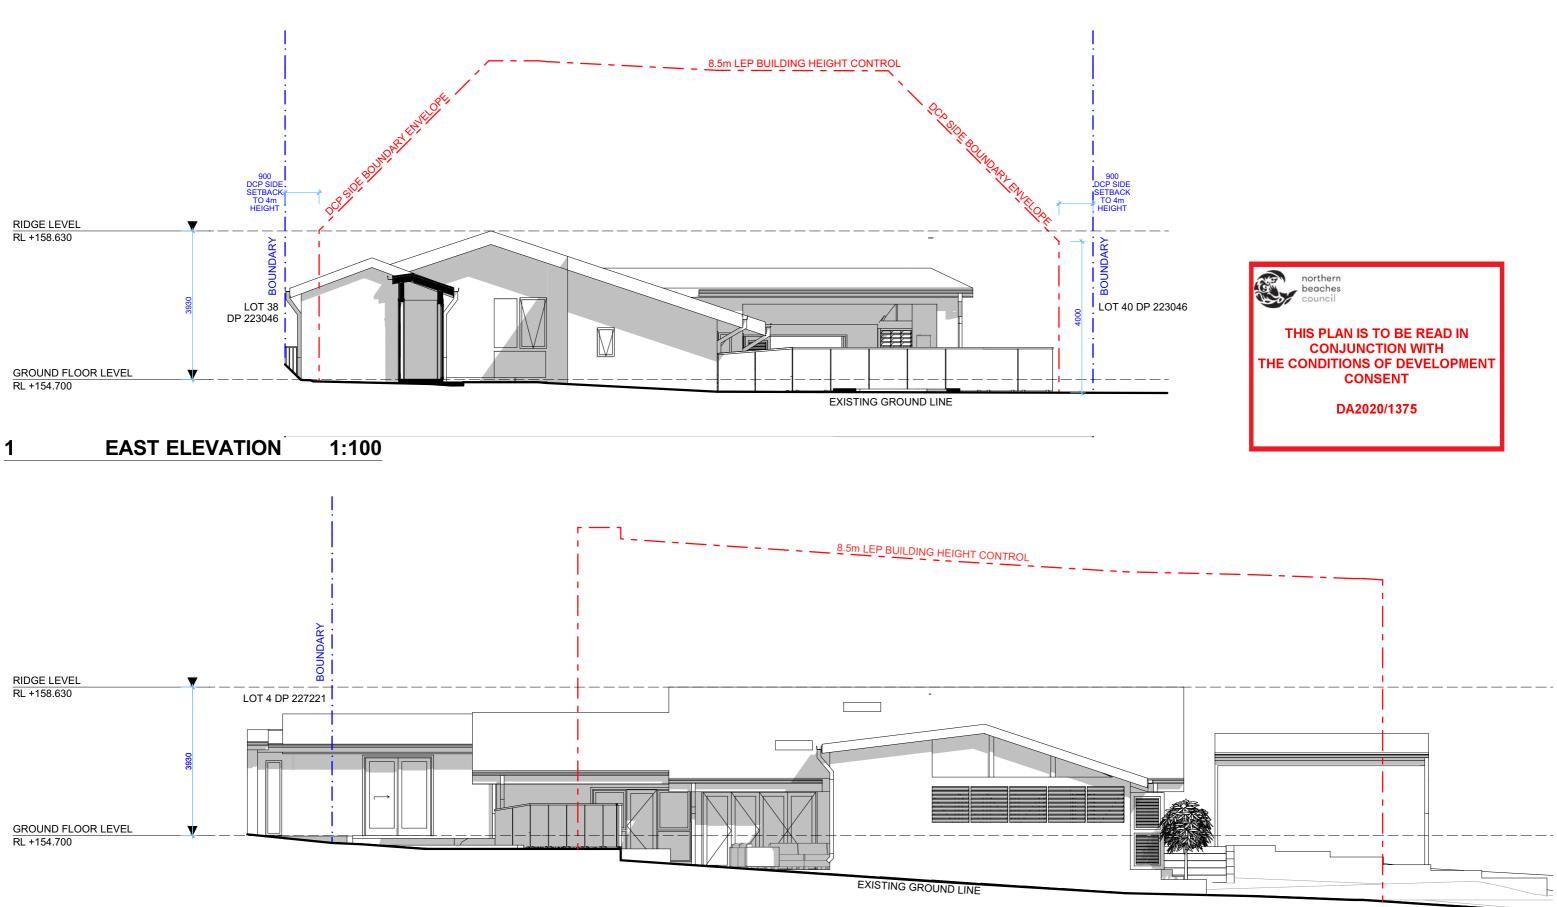

## DRAWING NAME

NORTH / EAST ELEVATION

SCALE 1:100 @A3 Thursday, 22 October

DRAWING NAME SOUTH / WEST ELEVATION

SCALE 1:100 @A3 Thursday, 22 October

1:100

4

3