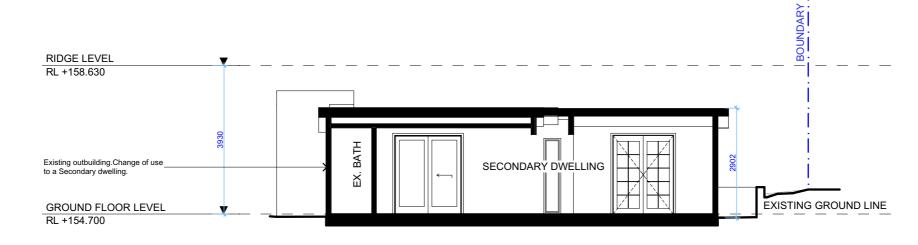

|          | 4 PUSAN PLACE,<br>BELROSE NSW 2085 |                                |
|                                |       |            |                         |      | Builder/Contractor and referred to the designer prior to the commencement of works.                                                                                                                                                                                                                                                        |                    | 1        | BELKOSE NSW 2005                   | 2020                           |

**SECONDARY DWELLING - SOUTH ELEVATION** 

## **SECONDARY DWELLING - WEST ELEVATION 1:100**

NG NO.

### DRAWING NAME

SECONDARY DWELLING ELEVATIONS

ay, 22 October

SCALE 1:100 @A3





|                                                                                 | REV. | DATE       | COMMENTS                | DRWN                                                                                                                        | NOTES<br>This drawing is the copyright of Action Plans and not be                                                                                                                                                                                                                                                                                                                                                                    | LEGEND          | CLIENT                                                           | DRAWING NO                     |