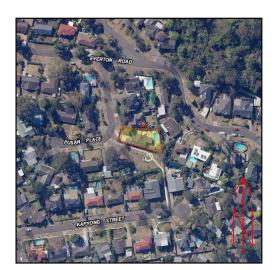

STREET VIEW

LOCATION VIEW

AERIAL MAP

DRAWING NAME SITE ANALYSIS

SCALE 1:200, 1:3.24, 1:1.99, 1:18.20

Thursday, 22 October

|  |  |              | REV. | DATE       | COMMENTS                | DRWN | NOTES<br>This drawing is the copyright of Action Plans and not be                                                                                                                               | LEGEND                      | CLIENT                             | DRAWING NO     |
|--|--|--------------|------|------------|-------------------------|------|-------------------------------------------------------------------------------------------------------------------------------------------------------------------------------------------------|-----------------------------|------------------------------------|----------------|
|  |  | ACTION PLANS | A    | 18/09/2020 | DEVELOPMENT APPLICATION | AM   | altered, reproduced or transmitted in any form or by any<br>means in part or in whole with the written permission of<br>Action Plans.<br>Do not scale measure from drawings. Figured dimensions | NEW FLOOR AREA CONCRETE     | TONY & LEE-ANNE<br>NEVILLE         | DA04           |
|  |  |              |      |            |                         |      |                                                                                                                                                                                                 | NEW WET FLOOR AREA BRICKWOR |                                    |                |
|  |  |              |      |            |                         |      | are to be used only.<br>The Builder/Contractor shall check and verify all levels and                                                                                                            | METAL ROOFING               | PROJECT ADDRESS                    | DATE           |
|  |  |              |      |            |                         |      | reation of shop drawings, or fabrication of components.                                                                                                                                         | TILED ROOFING               | 4 PUSAN PLACE,<br>BELROSE NSW 2085 | Thursday, 22 C |
|  |  |              |      |            |                         |      | All errors and omissions are to be verified by the Builder/Contractor and referred to the designer prior to the commencement of works.                                                          |                             |                                    | 2020           |