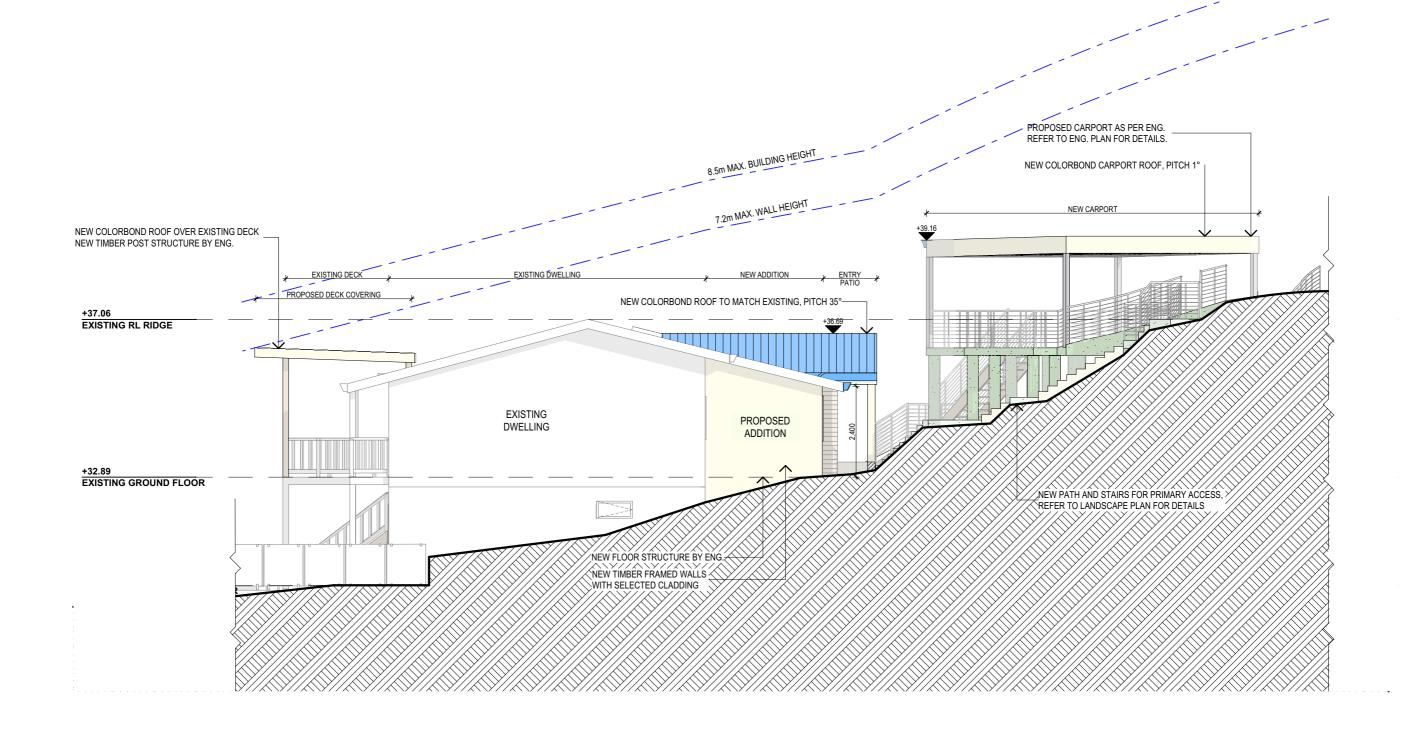

### PROPOSED NORTH WEST ELEVATION

- NOTES (E & OE)

  All structures including stormwater & drainage to engineer's details.

  Do not obtain dimensions by scaling drawings.
  All dimensions are to be checked on site prior to starting work.
  These drawings are to be read in conjunction with all other consultant's drawings and specifications.
- New materials are to be used throughout unless otherwise noted.
   Concrete footings, slab, structural beams or any other structural members are to be designed.