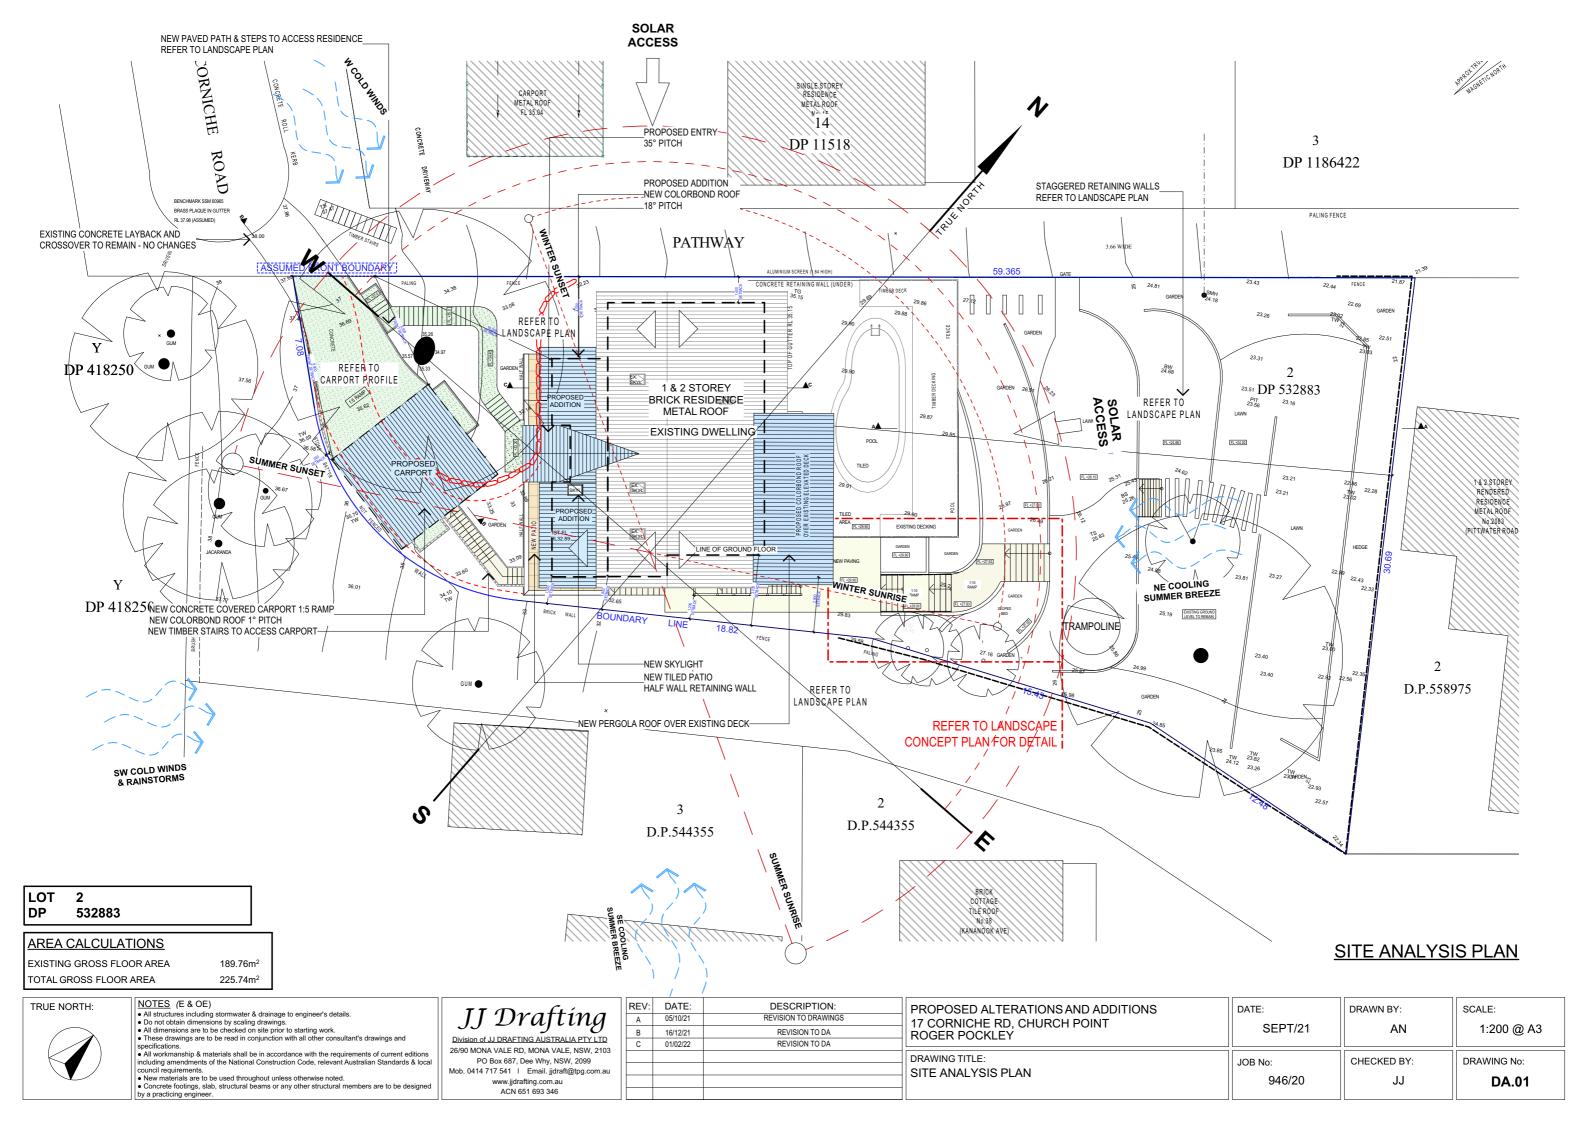

### PROPOSED SOUTH EAST ELEVATION

NOTES (E & OE)

All structures including stormwater & drainage to engineer's details.

Do not obtain dimensions by scaling drawings.

All dimensions are to be checked on site prior to starting work.

These drawings are to be read in conjunction with all other consultant's drawings and specifications.

New materials are to be used throughout unless otherwise noted.
 Concrete footings, slab, structural beams or any other structural members are to be designed.

## JJ Drafting Division of JJ DRAFTING AUSTRALIA PTY LTD

26/90 MONA VALE RD, MONA VALE, NSW, 2103 PO Box 687, Dee Why, NSW, 2099 Mob. 0414 717 541 | Email. jjdraft@tpg.com.au www.jjdrafting.com.au ACN 651 693 346

| REV: | DATE:    | DESCRIPTION:         |
|------|----------|---------------------