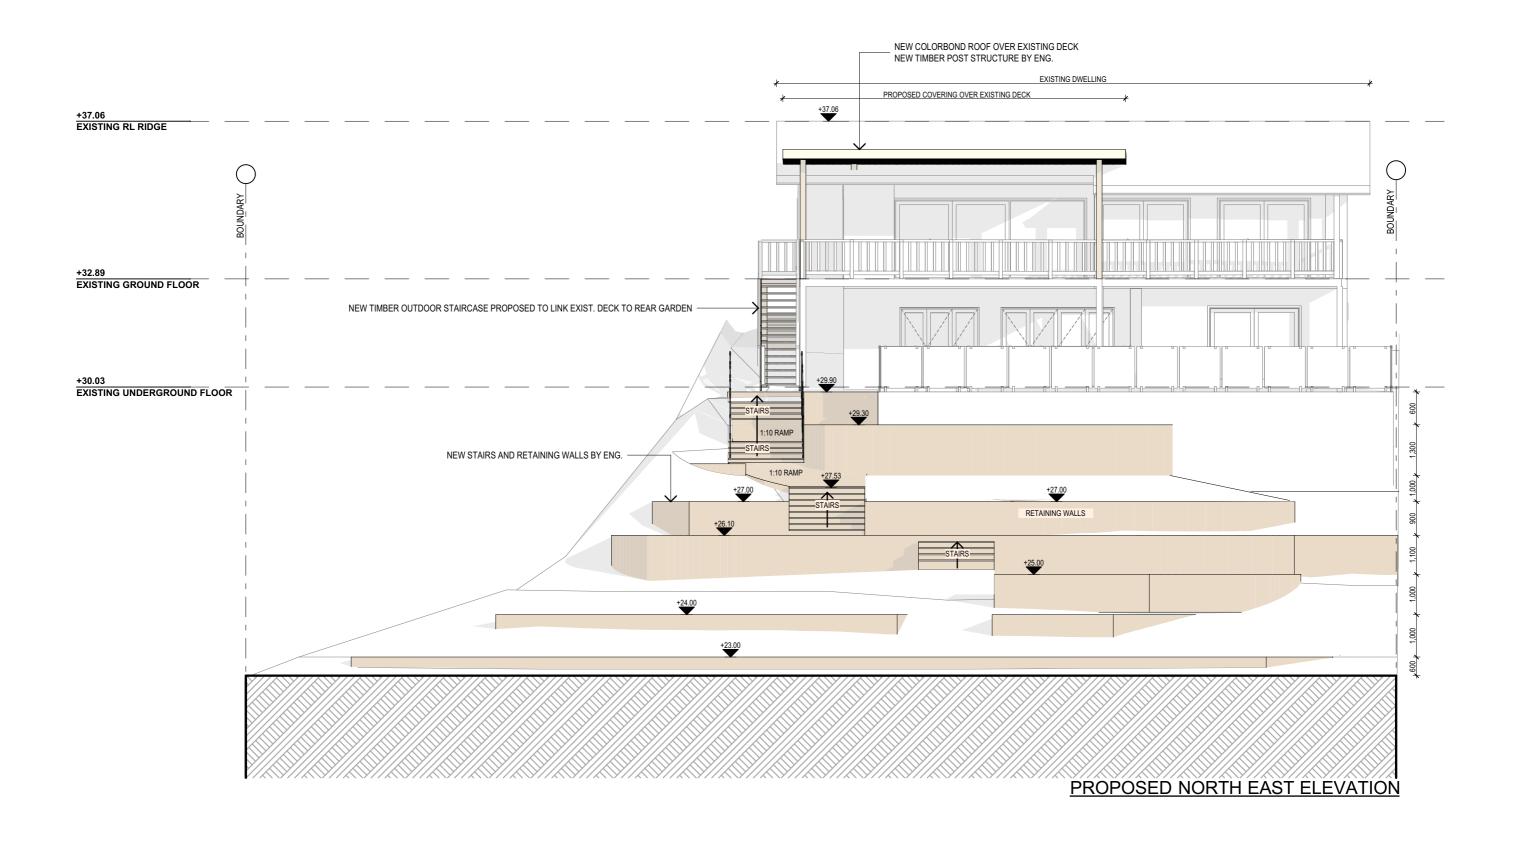

NOTES (E & OE)

• All structures including stormwater & drainage to engineer's details.

• Do not obtain dimensions by scaling drawings.

• All dimensions are to be checked on site prior to starting work.

• These drawings are to be read in conjunction with all other consultant's drawings and snecifications. In these drawings are to be read in Conjunction with an other consonants or armings and specifications.
 All workmanship & materials shall be in accordance with the requirements of current editions including amendments of the National Construction Code, relevant Australian Standards & local council requirements.
 New materials are to be used throughout unless otherwise noted.
 Concrete footings, slab, structural beams or any other structural members are to be designed by a cracificing nanipage.

by a practicing engineer.

JJ Drafting
Division of JJ DRAFTING AUSTRALIA PTY LTD

26/90 MONA VALE RD, MONA VALE, NSW, 2103 PO Box 687, Dee Why, NSW, 2099 Mob. 0414 717 541 | Email. jjdraft@tpg.com.au www.jjdrafting.com.au ACN 651 693 346

| REV: | DATE:    | DESCRIPTION:         |
|------|----------|----------------------|
| Α    | 05/10/21 | REVISION TO DRAWINGS |
| В    | 16/12/21 | REVISION TO DA       |
| С    | 01/02/22 | REVISION TO DA       |
|      |          |                      |
|      |          |                      |
|      |          |                      |
|      |          |                      |

| - 1 | PROPOSED ALTERATIONS AND ADDITIONS 17 CORNICHE RD, CHURCH POINT ROGER POCKLEY | DATE:<br>SEPT/21 | DRAWN BY:   | SCALE:<br>1:100 @ A3 |
|-----|-------------------------------------------------------------------------------|------------------|-------------|----------------------|
|     | DRAWING TITLE: PROPOSED NORTH EAST ELEVATION                                  | JOB No: 946/20   | CHECKED BY: | DRAWING No: DA.13    |