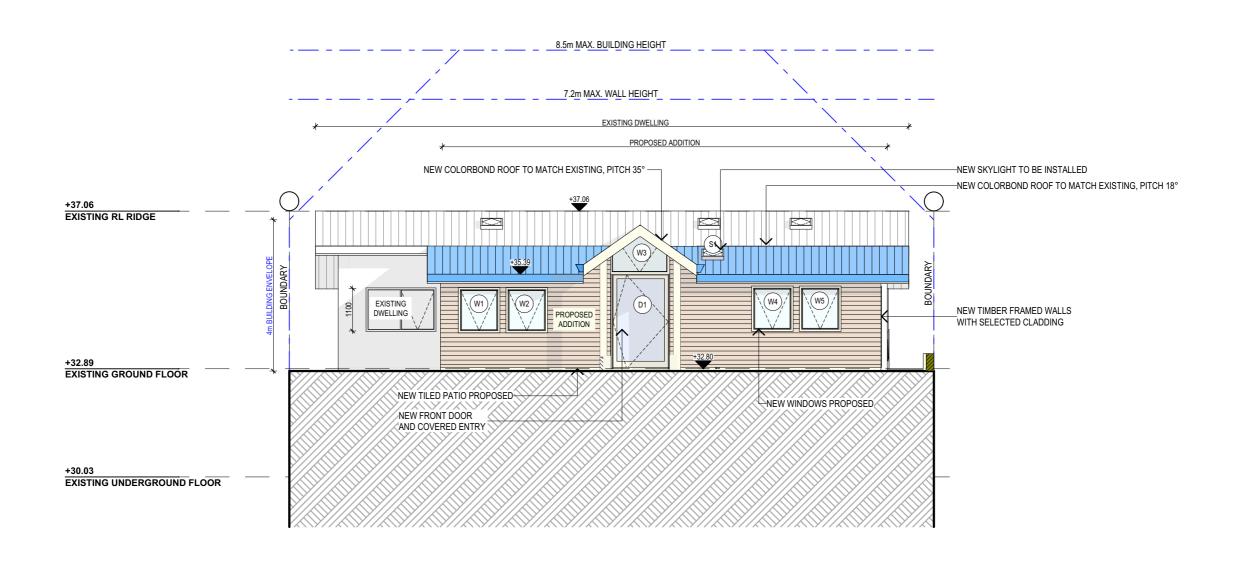

### PROPOSED SOUTH EAST ELEVATION

NOTES (E & OE)

All structures including stormwater & drainage to engineer's details.

Do not obtain dimensions by scaling drawings.

All dimensions are to be checked on site prior to starting work.