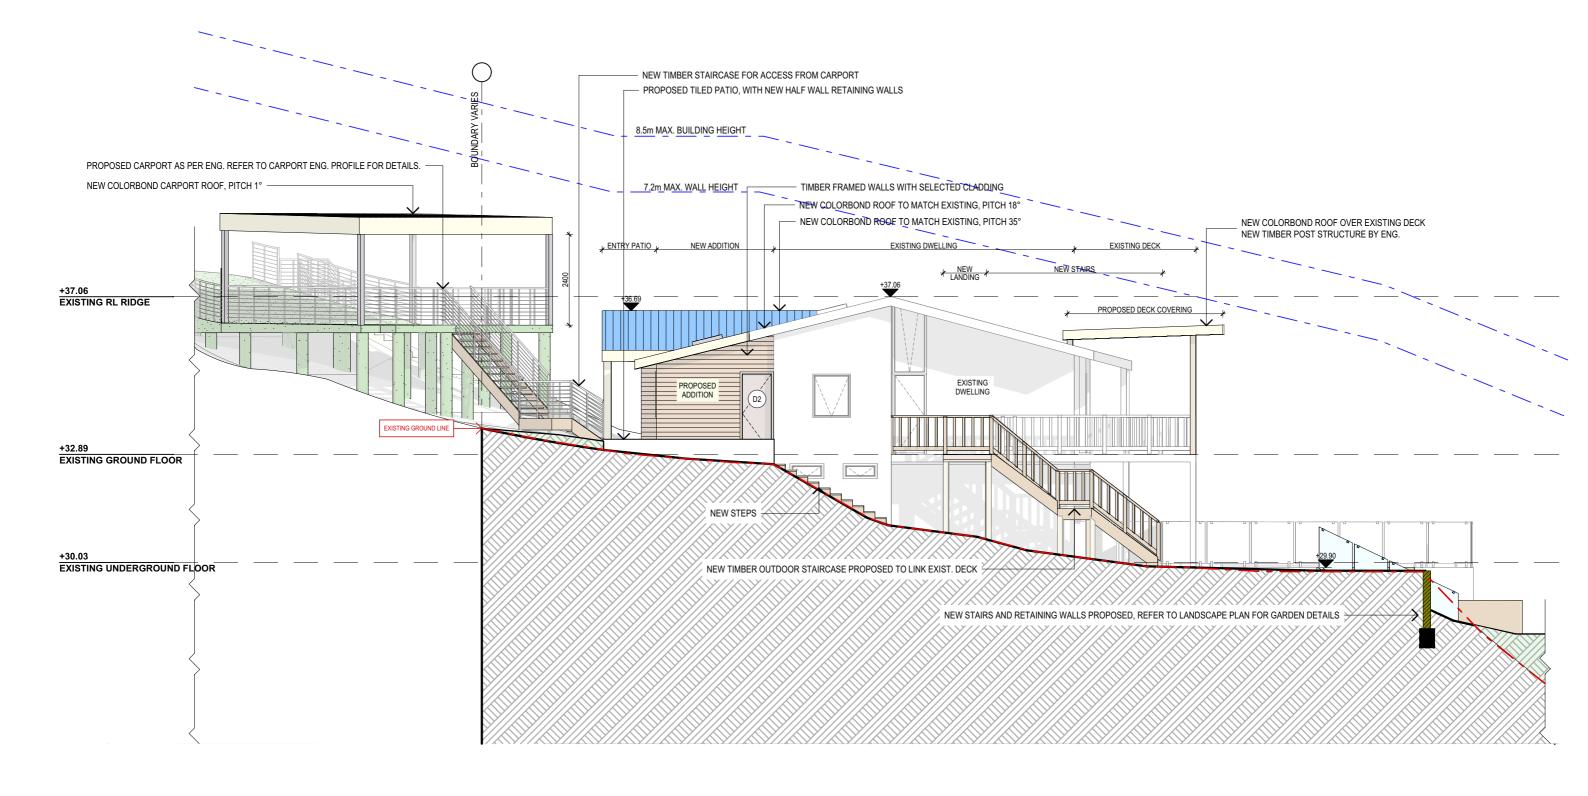

## PROPOSED SOUTH WEST ELEVATION

- NOTES (E & OE)

  All structures including stormwater & drainage to engineer's details.

  Do not obtain dimensions by scaling drawings.

  All dimensions are to be checked on site prior to starting work.

  These drawings are to be read in conjunction with all other consultant's drawings and specifications.

- Intelligence of the state by a practicing engineer.