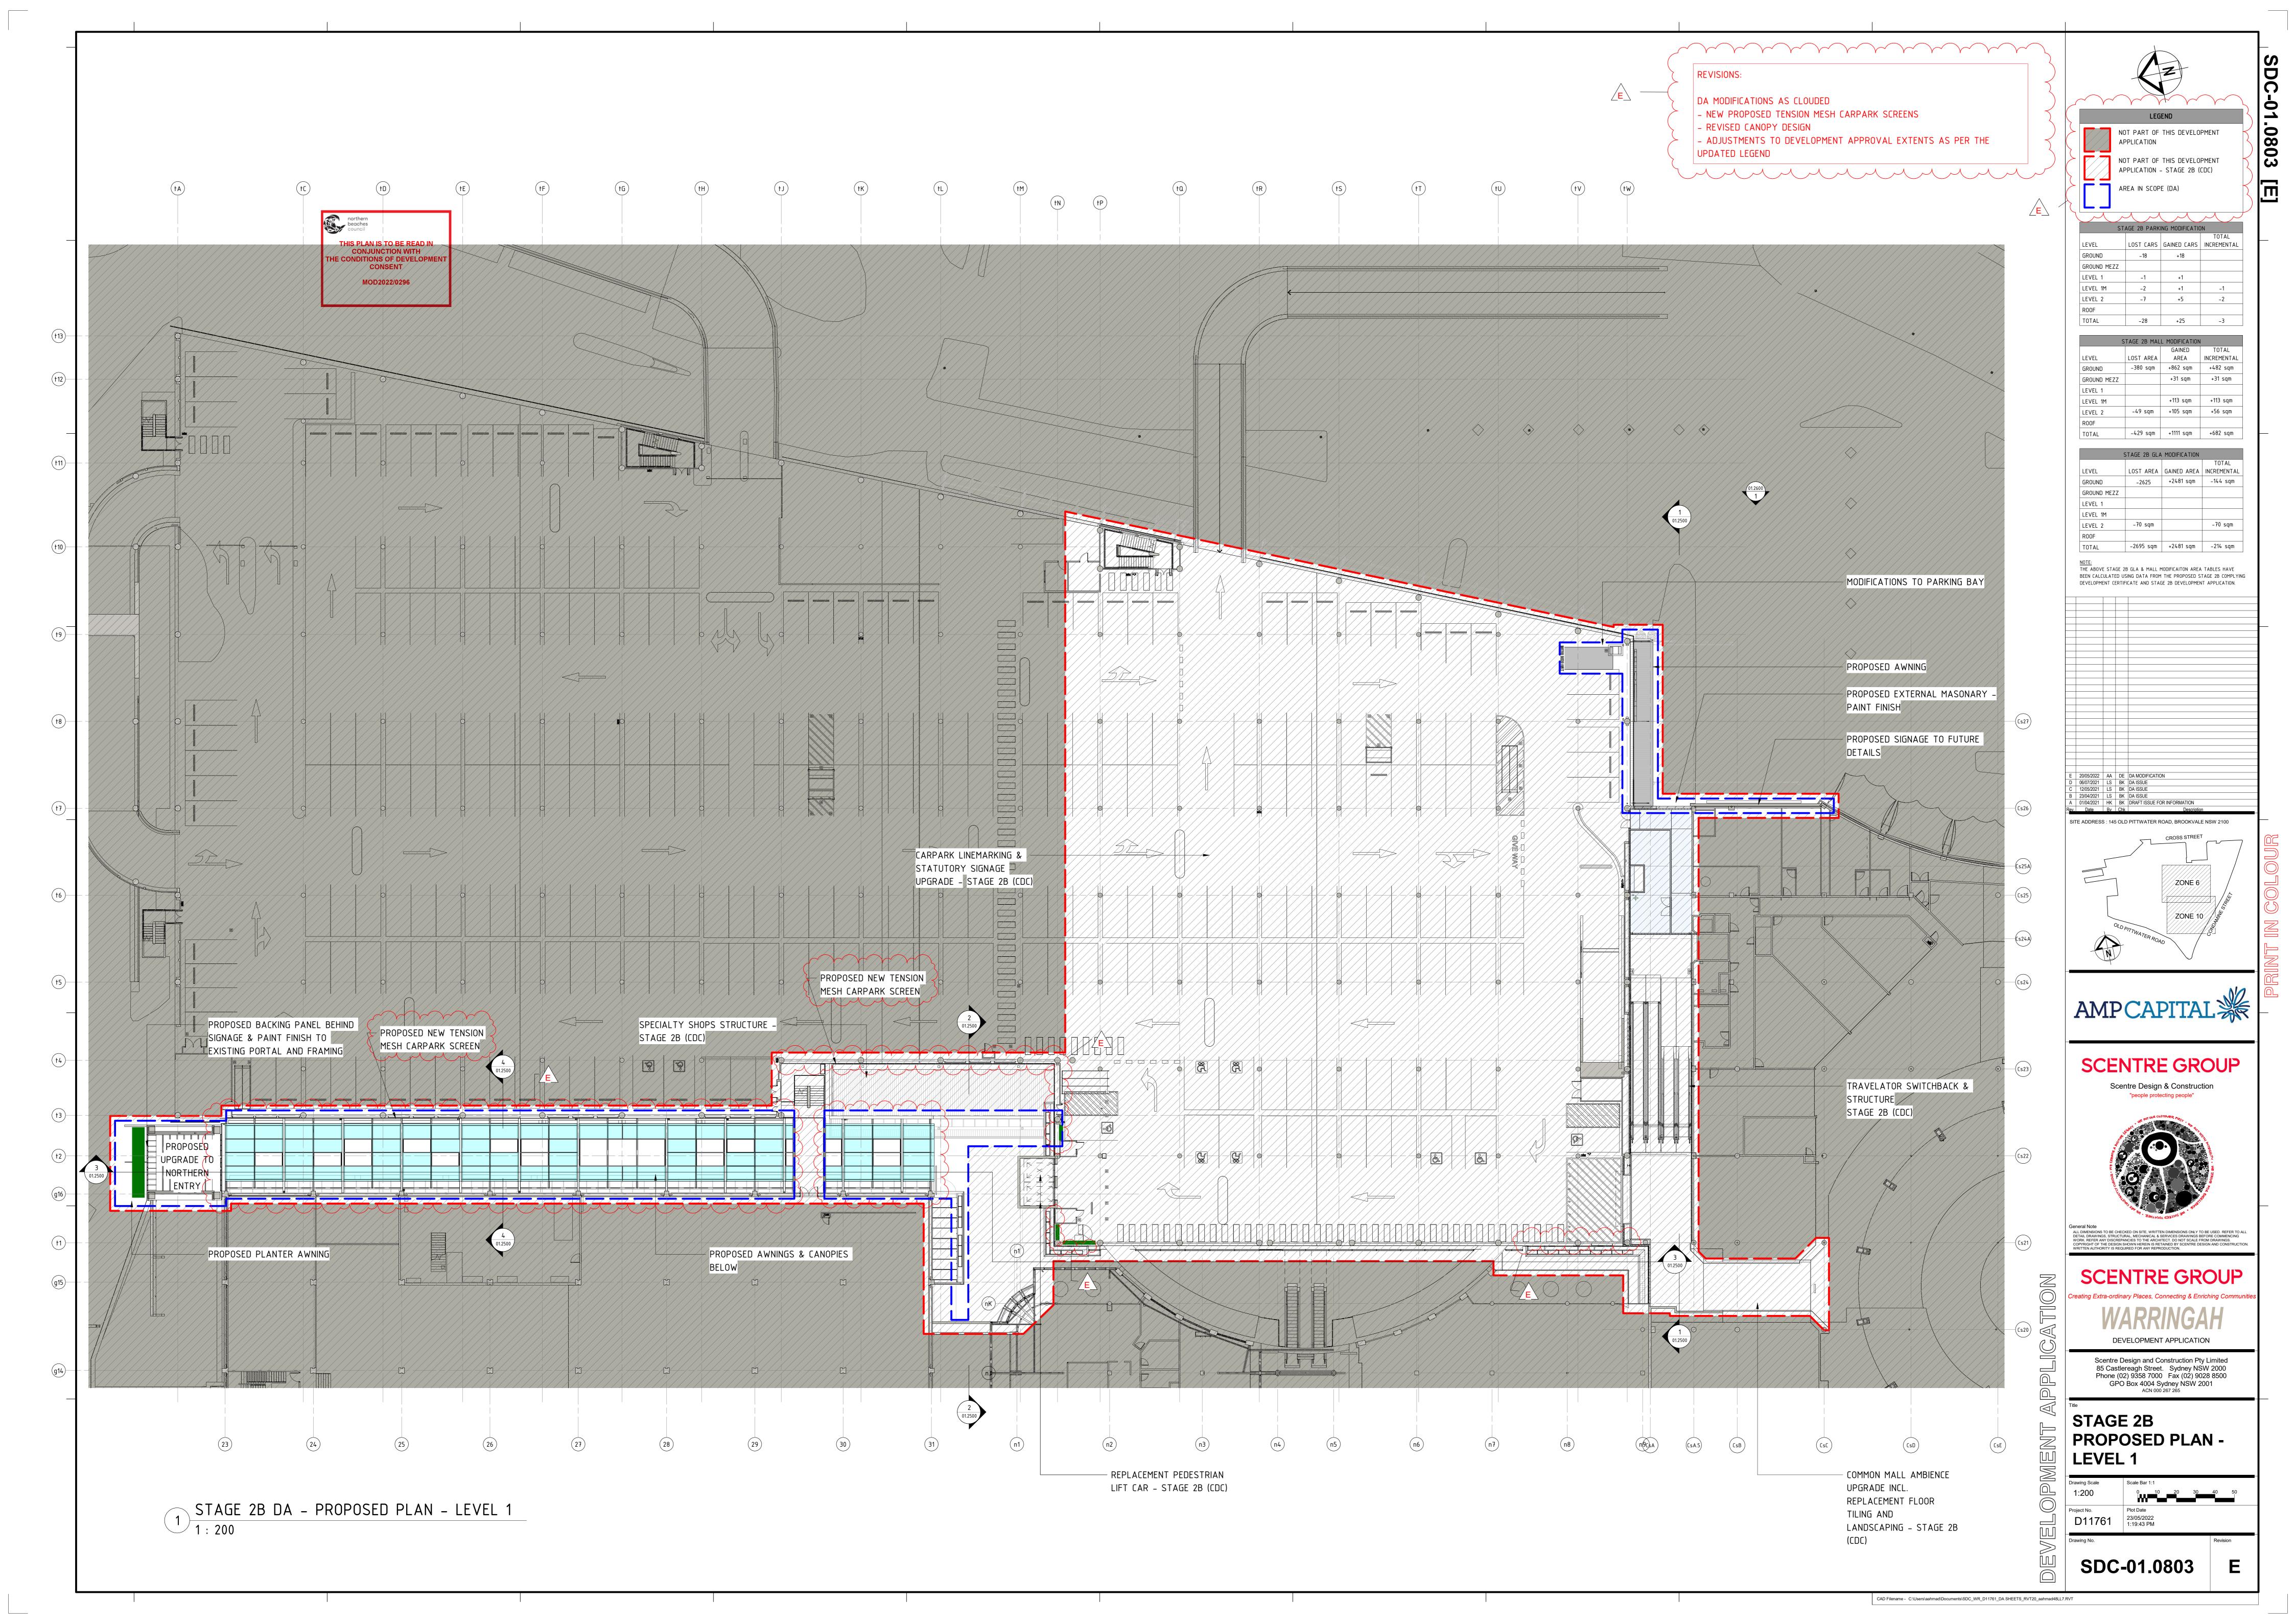

## WESTFIELD WARRINGAH STAGE 2B DEVELOPMENT APPLICATION

| SHEET NO | SHEET NAME                            | REV                           | SCALE        |
|----------|---------------------------------------|-------------------------------|--------------|
|          |                                       |                               |              |
| 01.0001  | COVER SHEET                           |                               | NTS          |
| 01.0002  | SITE CONTEXT ANALYSIS                 | C < √                         | NTS          |
| 01.0004  | SITE PLAN                             | <b>D</b>                      | 1:700        |
| 01.0401  | EXISTING PLAN - GROUND                | <b>D</b>                      | 1:200        |
| 01.0402  | EXISTING PLAN - GROUND MEZZ           | ( C )                         | 1:200        |
| 01.0403  | EXISTING PLAN - LEVEL 1               | C <                           | 1:200        |
| 01.0404  | EXISTING PLAN - LEVEL 1 MEZZ          | > C -                         | 1:200        |
| 01.0405  | EXISTING PLAN - LEVEL 2               | \ C \)                        | 1:200        |
| 01.0408  | EXISTING PLAN - ROOF                  | ( C )                         | 1:200        |
| 01.0501  | DEMOLITION PLAN - GROUND              | C < √                         | 1:200        |
| 01.0502  | DEMOLITION PLAN - GROUND MEZZ         | > c ->                        | 1:200        |
| 01.0503  | DEMOLITION PLAN - LEVEL 1             | \ C \)                        | 1:200        |
| 01.0504  | DEMOLITION PLAN - LEVEL 1 MEZZ        | ( c }                         | 1:200        |
| 01.0505  | DEMOLITION PLAN - LEVEL 2             | C < √                         | 1:200        |
| 01.0508  | DEMOLITION PLAN - ROOF                | > C -                         | 1:200        |
| 01.0801  | PROPOSED PLAN - GROUND                |                               | 1:200        |
| 01.0802  | PROPOSED PLAN - GROUND MEZZ           |                               | 1:200        |
| 01.0803  | PROPOSED PLAN - LEVEL 1               | E                             | 1:200        |
| 01.0804  | PROPOSED PLAN - LEVEL 1 MEZZ          | > E -                         | 1:200        |
| 01.0805  | PROPOSED PLAN - LEVEL 2               | \ E \)                        | 1:200        |
| 01.0808  | PROPOSED PLAN - ROOF                  |                               | 1:200        |
| 01.2000  | NORTH ELEVATIONS - TRAVELATORS STACK  |                               | 1:100        |
| 01.2001  | EAST ELEVATIONS                       | <b>D Q</b>                    | 1:100        |
| 01.2002  | SOUTH ELEVATIONS                      | ( C )                         | 1:100        |
| 01.2003  | NORTH ELEVATIONS - GREEN STREET ENTRY | ( c )                         | 1:100        |
| 01.2500  | PROPOSED SECTIONS                     |                               | AS INDICATED |
| 01.3001  | PERSPECTIVE 01                        | $\rightarrow$ B $\rightarrow$ | NTS          |
| 01.3002  | PERSPECTIVE 02                        | \ C \                         | NTS          |
| 01.3003  | PERSPECTIVE 03                        | В                             | NTS          |
| 01.4000  | PROPOSED SHADOW DIAGRAMS - SUMMER     |                               | 1:500        |
| 01.4001  | PROPOSED SHADOW DIAGRAMS - WINTER     | ) C )                         | 1:500        |
|          |                                       |                               |              |