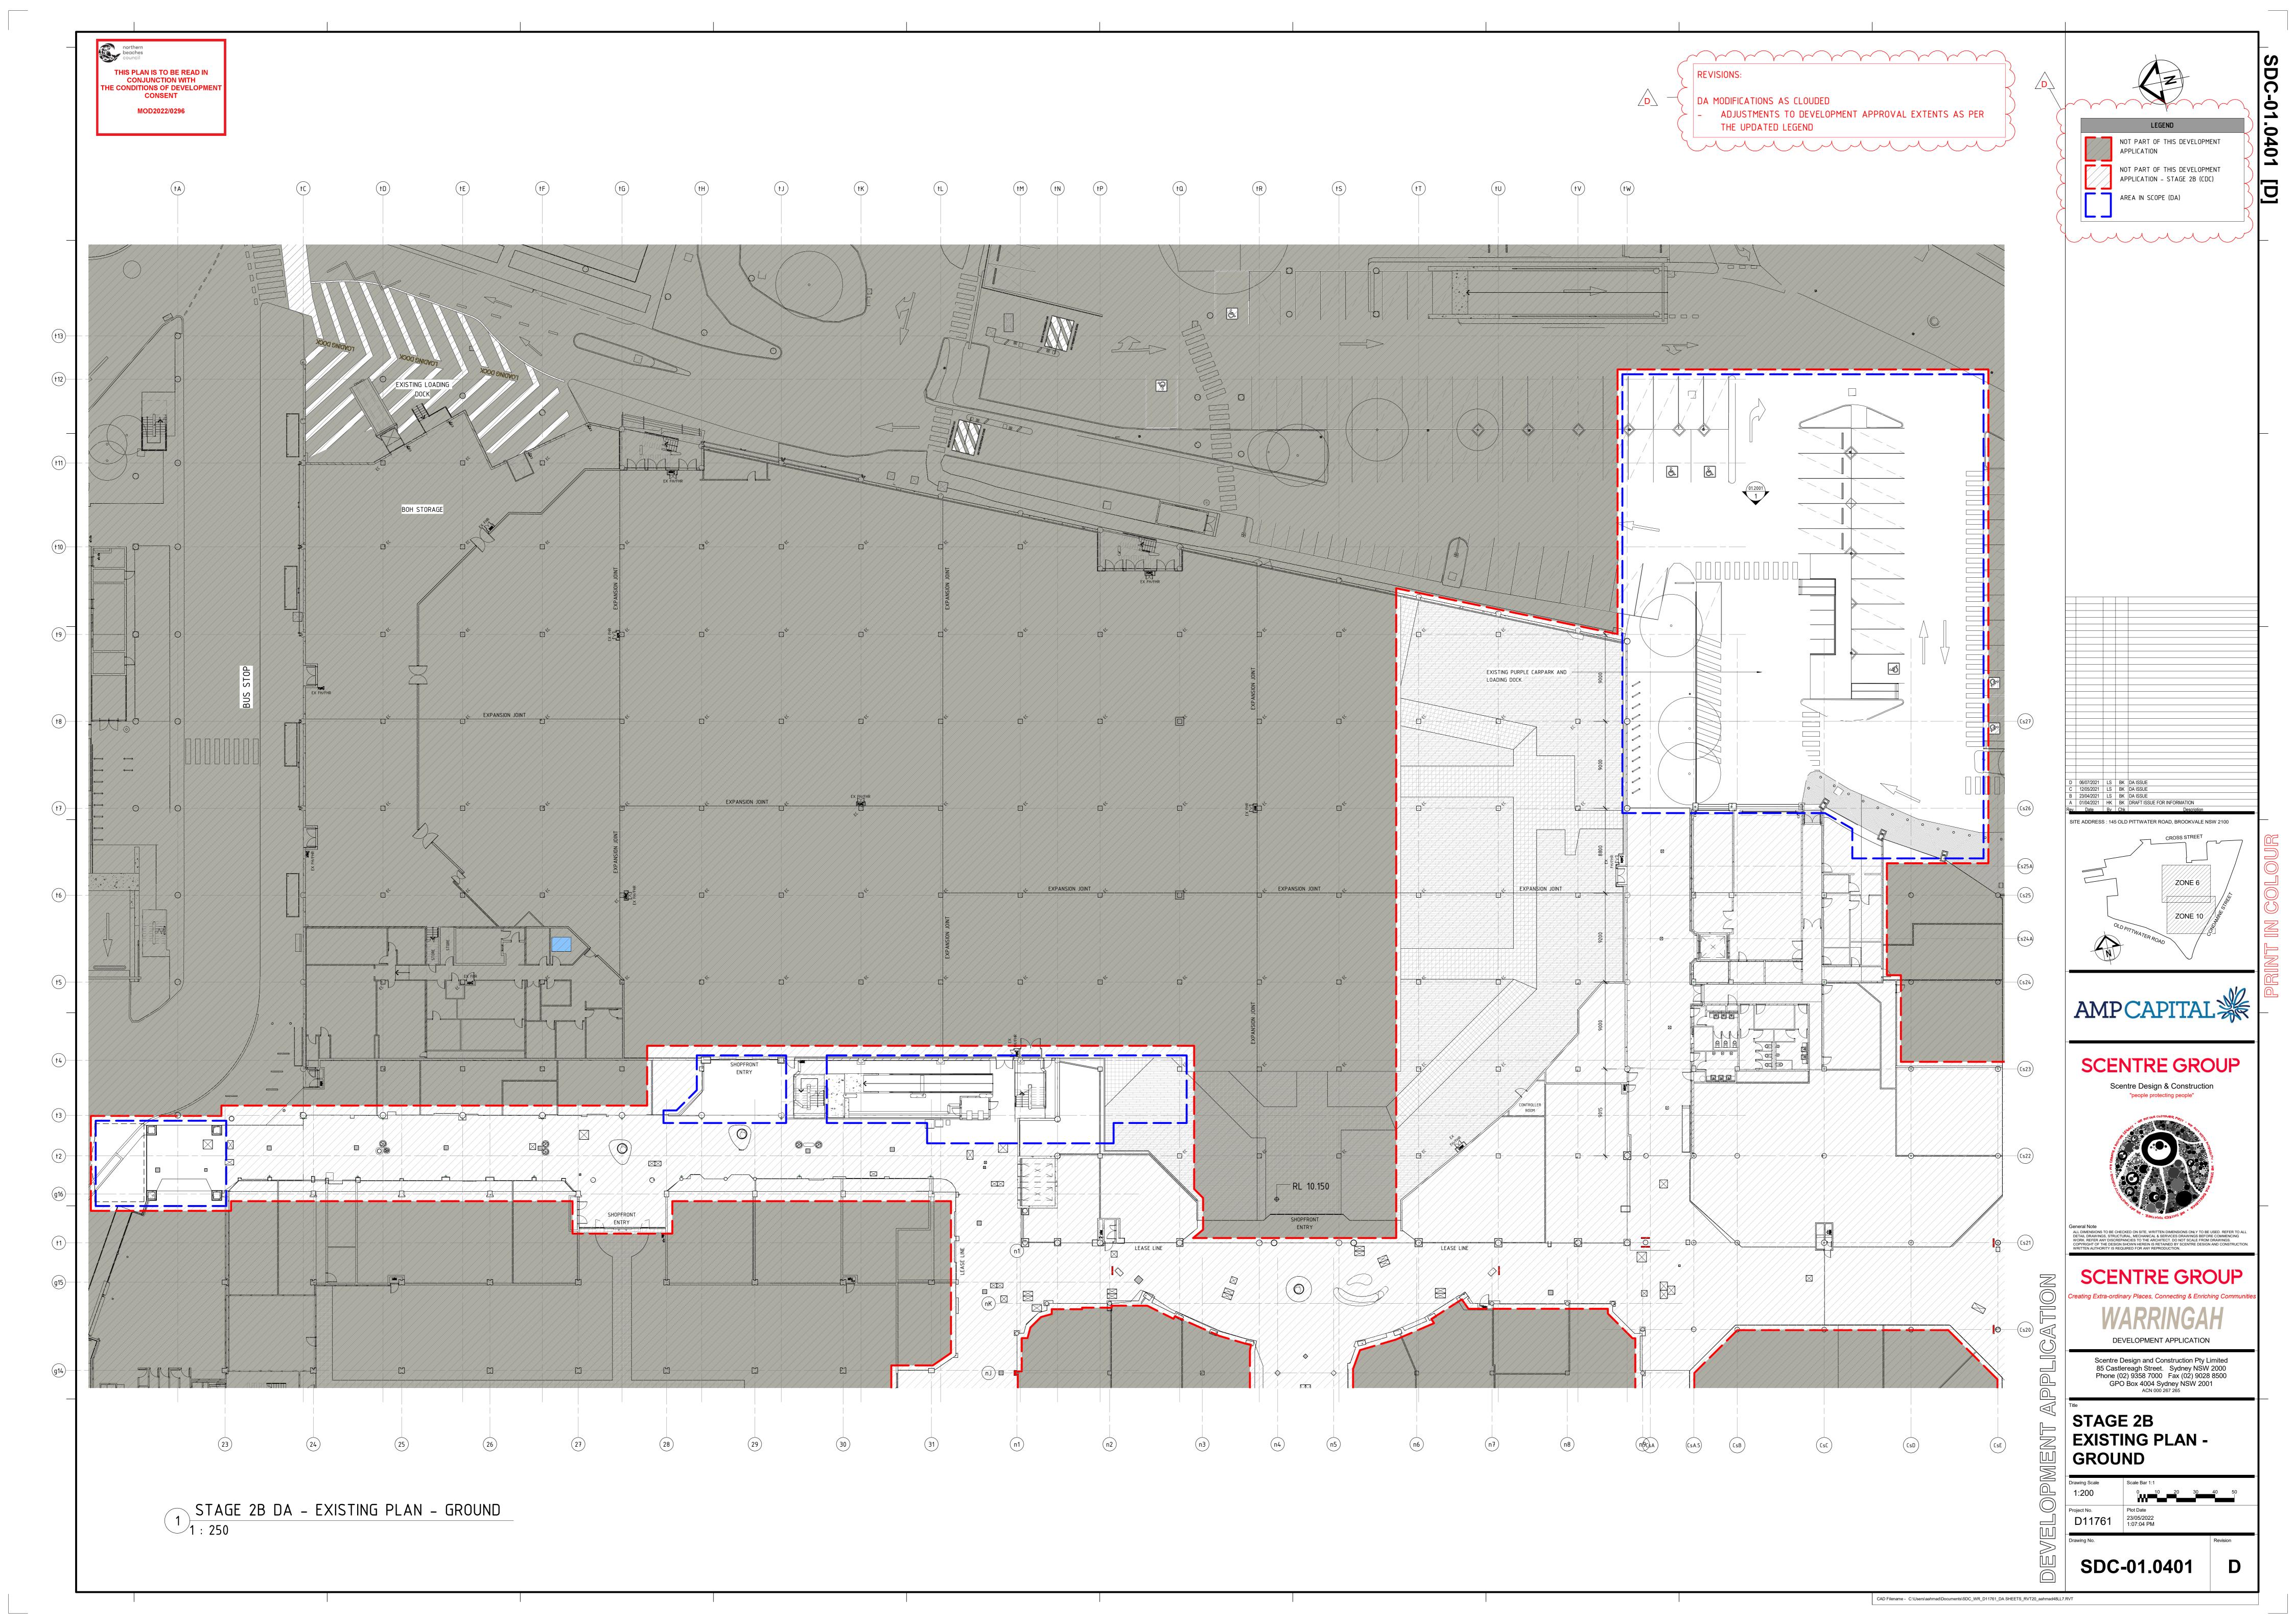

## WESTFIELD WARRINGAH STAGE 2B DEVELOPMENT APPLICATION

| SHEET NO | SHEET NAME                            | REV                           | SCALE        |
|----------|---------------------------------------|-------------------------------|--------------|
|          |                                       |                               |              |
| 01.0001  | COVER SHEET                           |                               | NTS          |
| 01.0002  | SITE CONTEXT ANALYSIS                 | C < √                         | NTS          |
| 01.0004  | SITE PLAN                             | <b>D</b>                      | 1:700        |
| 01.0401  | EXISTING PLAN - GROUND                | <b>D</b>                      | 1:200        |
| 01.0402  | EXISTING PLAN - GROUND MEZZ           | ( C )                         | 1:200        |
| 01.0403  | EXISTING PLAN - LEVEL 1               | C <                           | 1:200        |
| 01.0404  | EXISTING PLAN - LEVEL 1 MEZZ          | > C -                         | 1:200        |
| 01.0405  | EXISTING PLAN - LEVEL 2               | \ C \)                        | 1:200        |
| 01.0408  | EXISTING PLAN - ROOF                  | ( C )                         | 1:200        |
| 01.0501  | DEMOLITION PLAN - GROUND              | C < √                         | 1:200        |
| 01.0502  | DEMOLITION PLAN - GROUND MEZZ         | > c ->                        | 1:200        |
| 01.0503  | DEMOLITION PLAN - LEVEL 1             | \ C \)                        | 1:200        |
| 01.0504  | DEMOLITION PLAN - LEVEL 1 MEZZ        | ( c }                         | 1:200        |
| 01.0505  | DEMOLITION PLAN - LEVEL 2             | C < √                         | 1:200        |
| 01.0508  | DEMOLITION PLAN - ROOF                | > C -                         | 1:200        |
| 01.0801  | PROPOSED PLAN - GROUND                |                               | 1:200        |
| 01.0802  | PROPOSED PLAN - GROUND MEZZ           |                               | 1:200        |
| 01.0803  | PROPOSED PLAN - LEVEL 1               | E                             | 1:200        |
| 01.0804  | PROPOSED PLAN - LEVEL 1 MEZZ          | > E -                         | 1:200        |
| 01.0805  | PROPOSED PLAN - LEVEL 2               | \ E \)                        | 1:200        |
| 01.0808  | PROPOSED PLAN - ROOF                  |                               | 1:200        |
| 01.2000  | NORTH ELEVATIONS - TRAVELATORS STACK  |                               | 1:100        |
| 01.2001  | EAST ELEVATIONS                       | <b>D Q</b>                    | 1:100        |
| 01.2002  | SOUTH ELEVATIONS                      | ( C )                         | 1:100        |
| 01.2003  | NORTH ELEVATIONS - GREEN STREET ENTRY | ( c )                         | 1:100        |
| 01.2500  | PROPOSED SECTIONS                     |                               | AS INDICATED |
| 01.3001  | PERSPECTIVE 01                        | $\rightarrow$ B $\rightarrow$ | NTS          |
| 01.3002  | PERSPECTIVE 02                        | \ C \                         | NTS          |
| 01.3003  | PERSPECTIVE 03                        | В                             | NTS          |
| 01.4000  | PROPOSED SHADOW DIAGRAMS - SUMMER     |                               | 1:500        |
| 01.4001  | PROPOSED SHADOW DIAGRAMS - WINTER     | ) C )                         | 1:500        |
|          |                                       |                               |              |