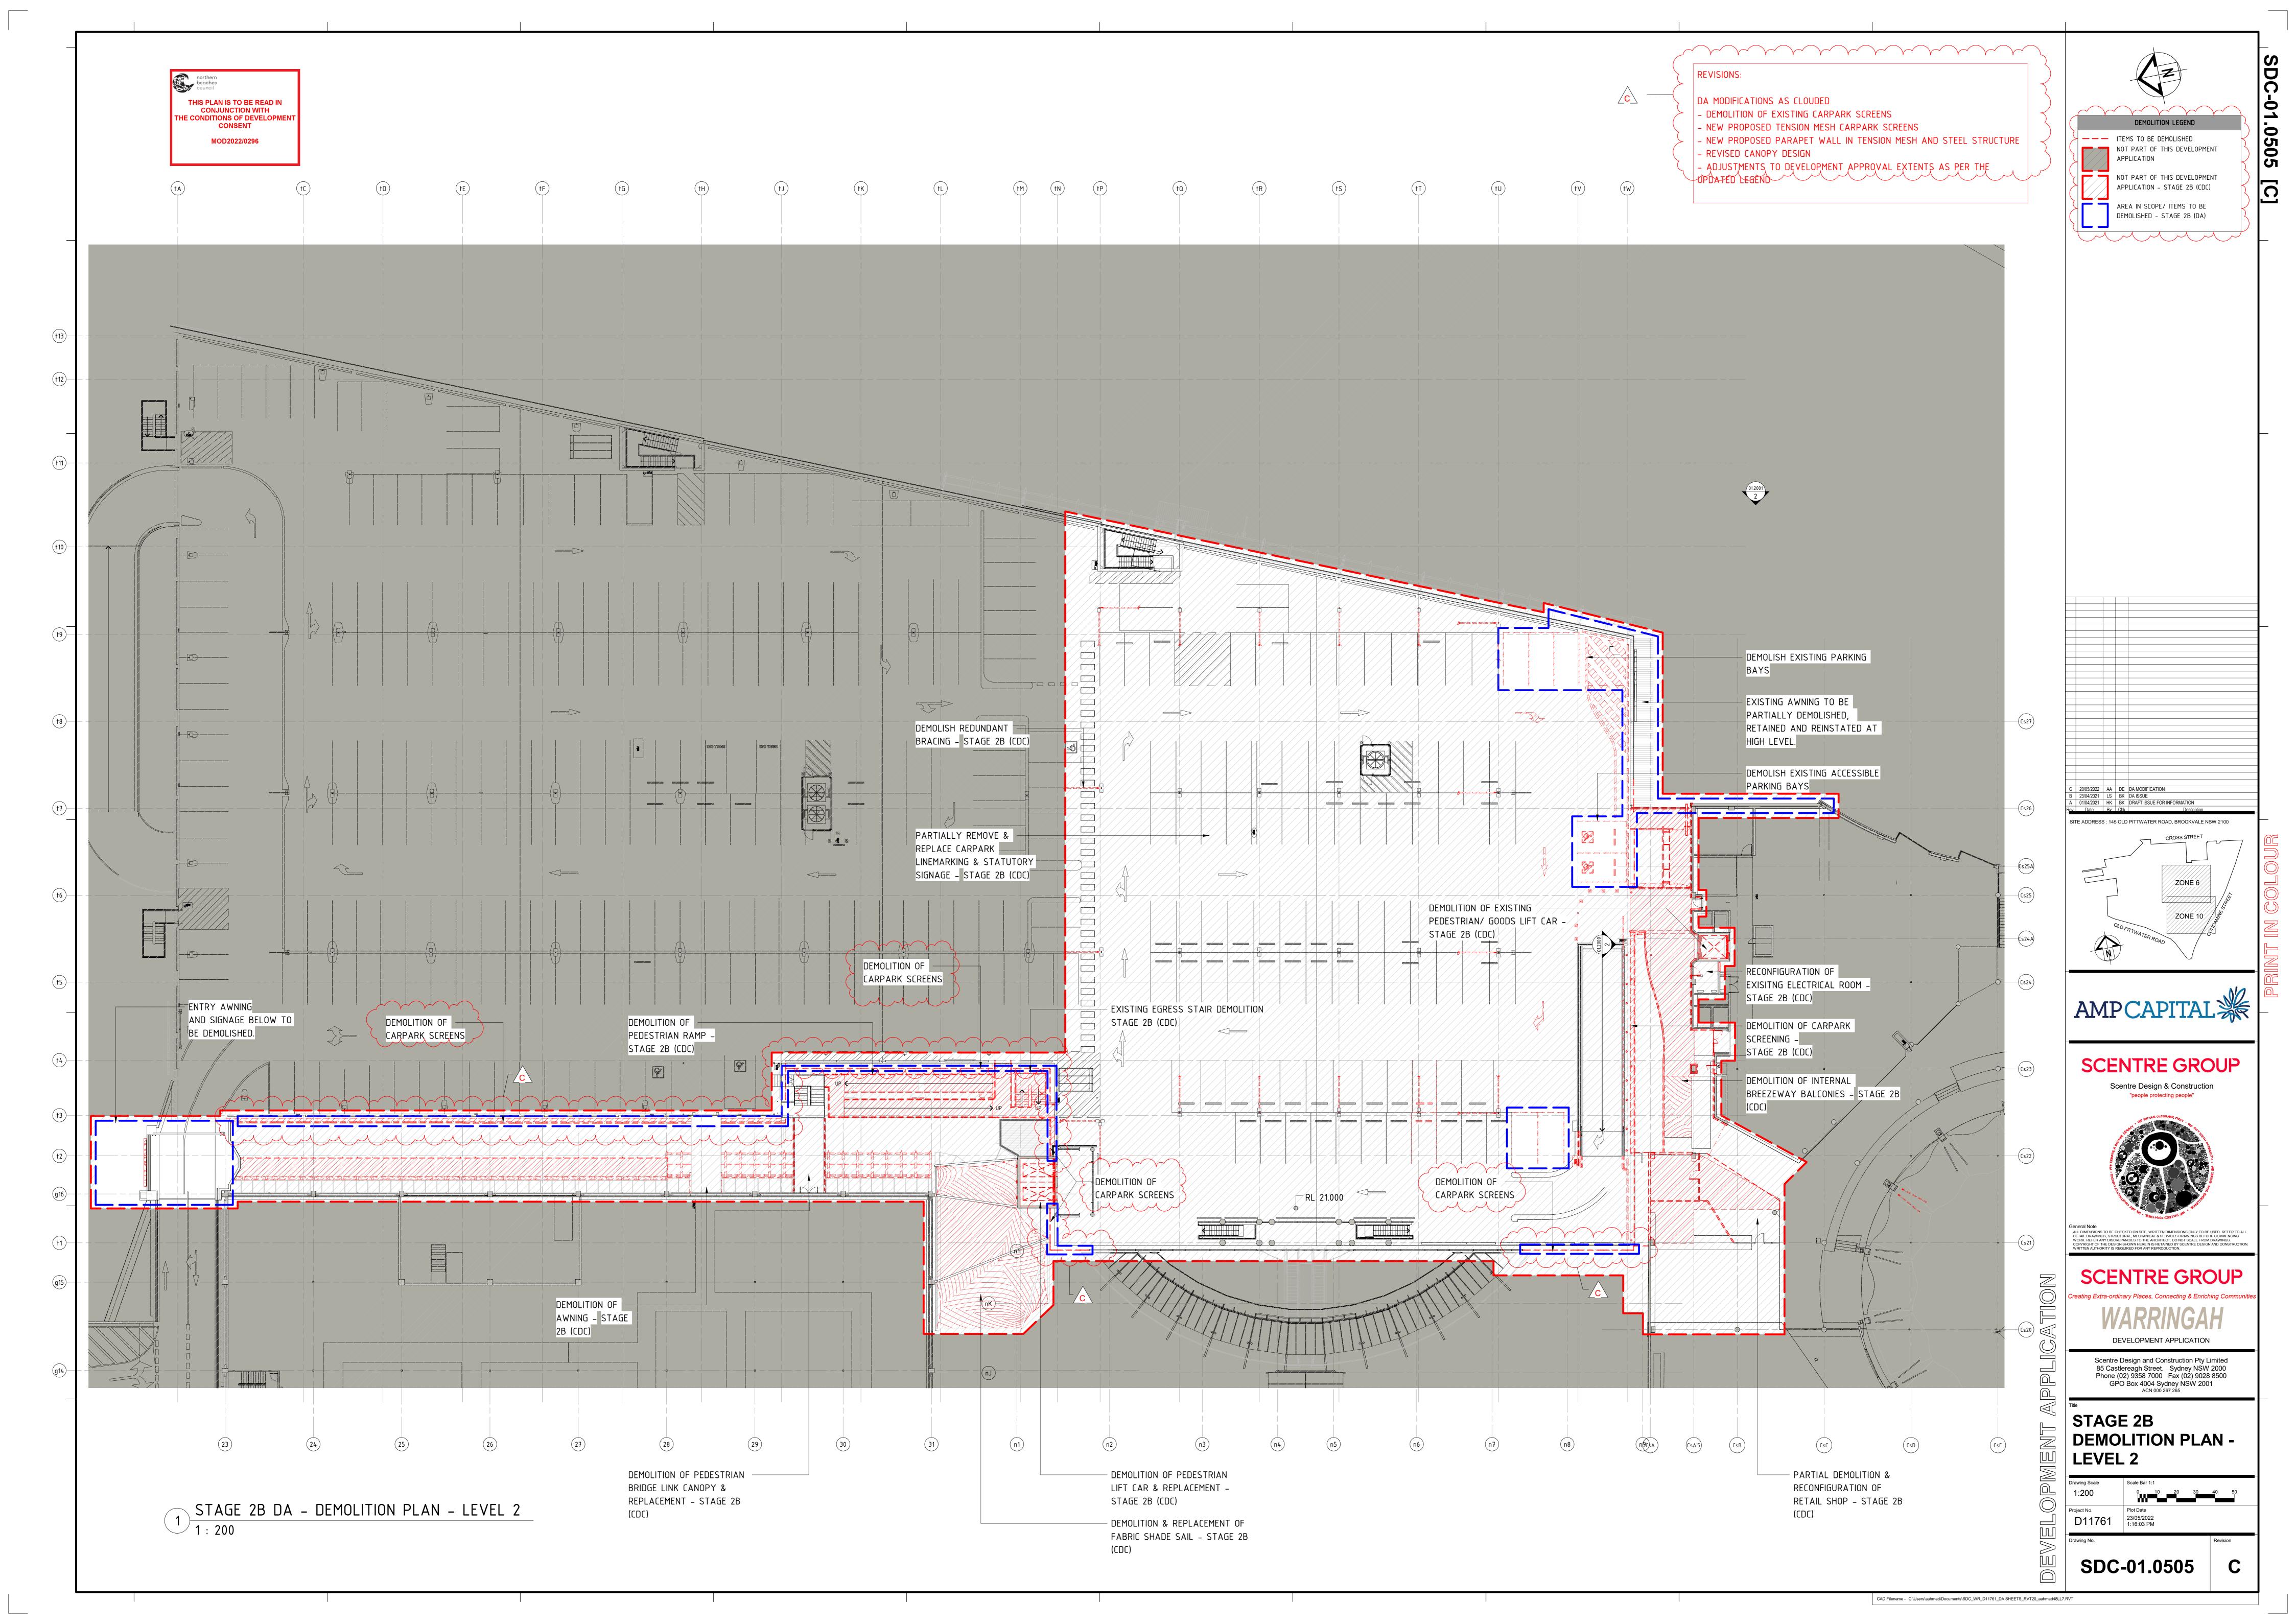

## WESTFIELD WARRINGAH STAGE 2B DEVELOPMENT APPLICATION

| SHEET NO | SHEET NAME                            | REV                           | SCALE        |
|----------|---------------------------------------|-------------------------------|--------------|
|          |                                       |                               |              |
| 01.0001  | COVER SHEET                           |                               | NTS          |
| 01.0002  | SITE CONTEXT ANALYSIS                 | C < √                         | NTS          |
| 01.0004  | SITE PLAN                             | <b>D</b>                      | 1:700        |
| 01.0401  | EXISTING PLAN - GROUND                | <b>D</b>                      | 1:200        |
| 01.0402  | EXISTING PLAN - GROUND MEZZ           | ( C )                         | 1:200        |
| 01.0403  | EXISTING PLAN - LEVEL 1               | C <                           | 1:200        |
| 01.0404  | EXISTING PLAN - LEVEL 1 MEZZ          | > C -                         | 1:200        |
| 01.0405  | EXISTING PLAN - LEVEL 2               | \ C \)                        | 1:200        |
| 01.0408  | EXISTING PLAN - ROOF                  | ( C )                         | 1:200        |
| 01.0501  | DEMOLITION PLAN - GROUND              | C < √                         | 1:200        |
| 01.0502  | DEMOLITION PLAN - GROUND MEZZ         | > c ->                        | 1:200        |
| 01.0503  | DEMOLITION PLAN - LEVEL 1             | \ C \)                        | 1:200        |
| 01.0504  | DEMOLITION PLAN - LEVEL 1 MEZZ        | ( c }                         | 1:200        |
| 01.0505  | DEMOLITION PLAN - LEVEL 2             | C < √                         | 1:200        |
| 01.0508  | DEMOLITION PLAN - ROOF                | > C -                         | 1:200        |
| 01.0801  | PROPOSED PLAN - GROUND                |                               | 1:200        |
| 01.0802  | PROPOSED PLAN - GROUND MEZZ           |                               | 1:200        |
| 01.0803  | PROPOSED PLAN - LEVEL 1               | E                             | 1:200        |
| 01.0804  | PROPOSED PLAN - LEVEL 1 MEZZ          | > E -                         | 1:200        |
| 01.0805  | PROPOSED PLAN - LEVEL 2               | \ E \)                        | 1:200        |
| 01.0808  | PROPOSED PLAN - ROOF                  |                               | 1:200        |
| 01.2000  | NORTH ELEVATIONS - TRAVELATORS STACK  |                               | 1:100        |
| 01.2001  | EAST ELEVATIONS                       | <b>D Q</b>                    | 1:100        |
| 01.2002  | SOUTH ELEVATIONS                      | ( C )                         | 1:100        |
| 01.2003  | NORTH ELEVATIONS - GREEN STREET ENTRY | ( c )                         | 1:100        |
| 01.2500  | PROPOSED SECTIONS                     |                               | AS INDICATED |
| 01.3001  | PERSPECTIVE 01                        | $\rightarrow$ B $\rightarrow$ | NTS          |
| 01.3002  | PERSPECTIVE 02                        | \ C \                         | NTS          |
| 01.3003  | PERSPECTIVE 03                        | В                             | NTS          |
| 01.4000  | PROPOSED SHADOW DIAGRAMS - SUMMER     |                               | 1:500        |
| 01.4001  | PROPOSED SHADOW DIAGRAMS - WINTER     | ) C )                         | 1:500        |
|          |                                       |                               |              |