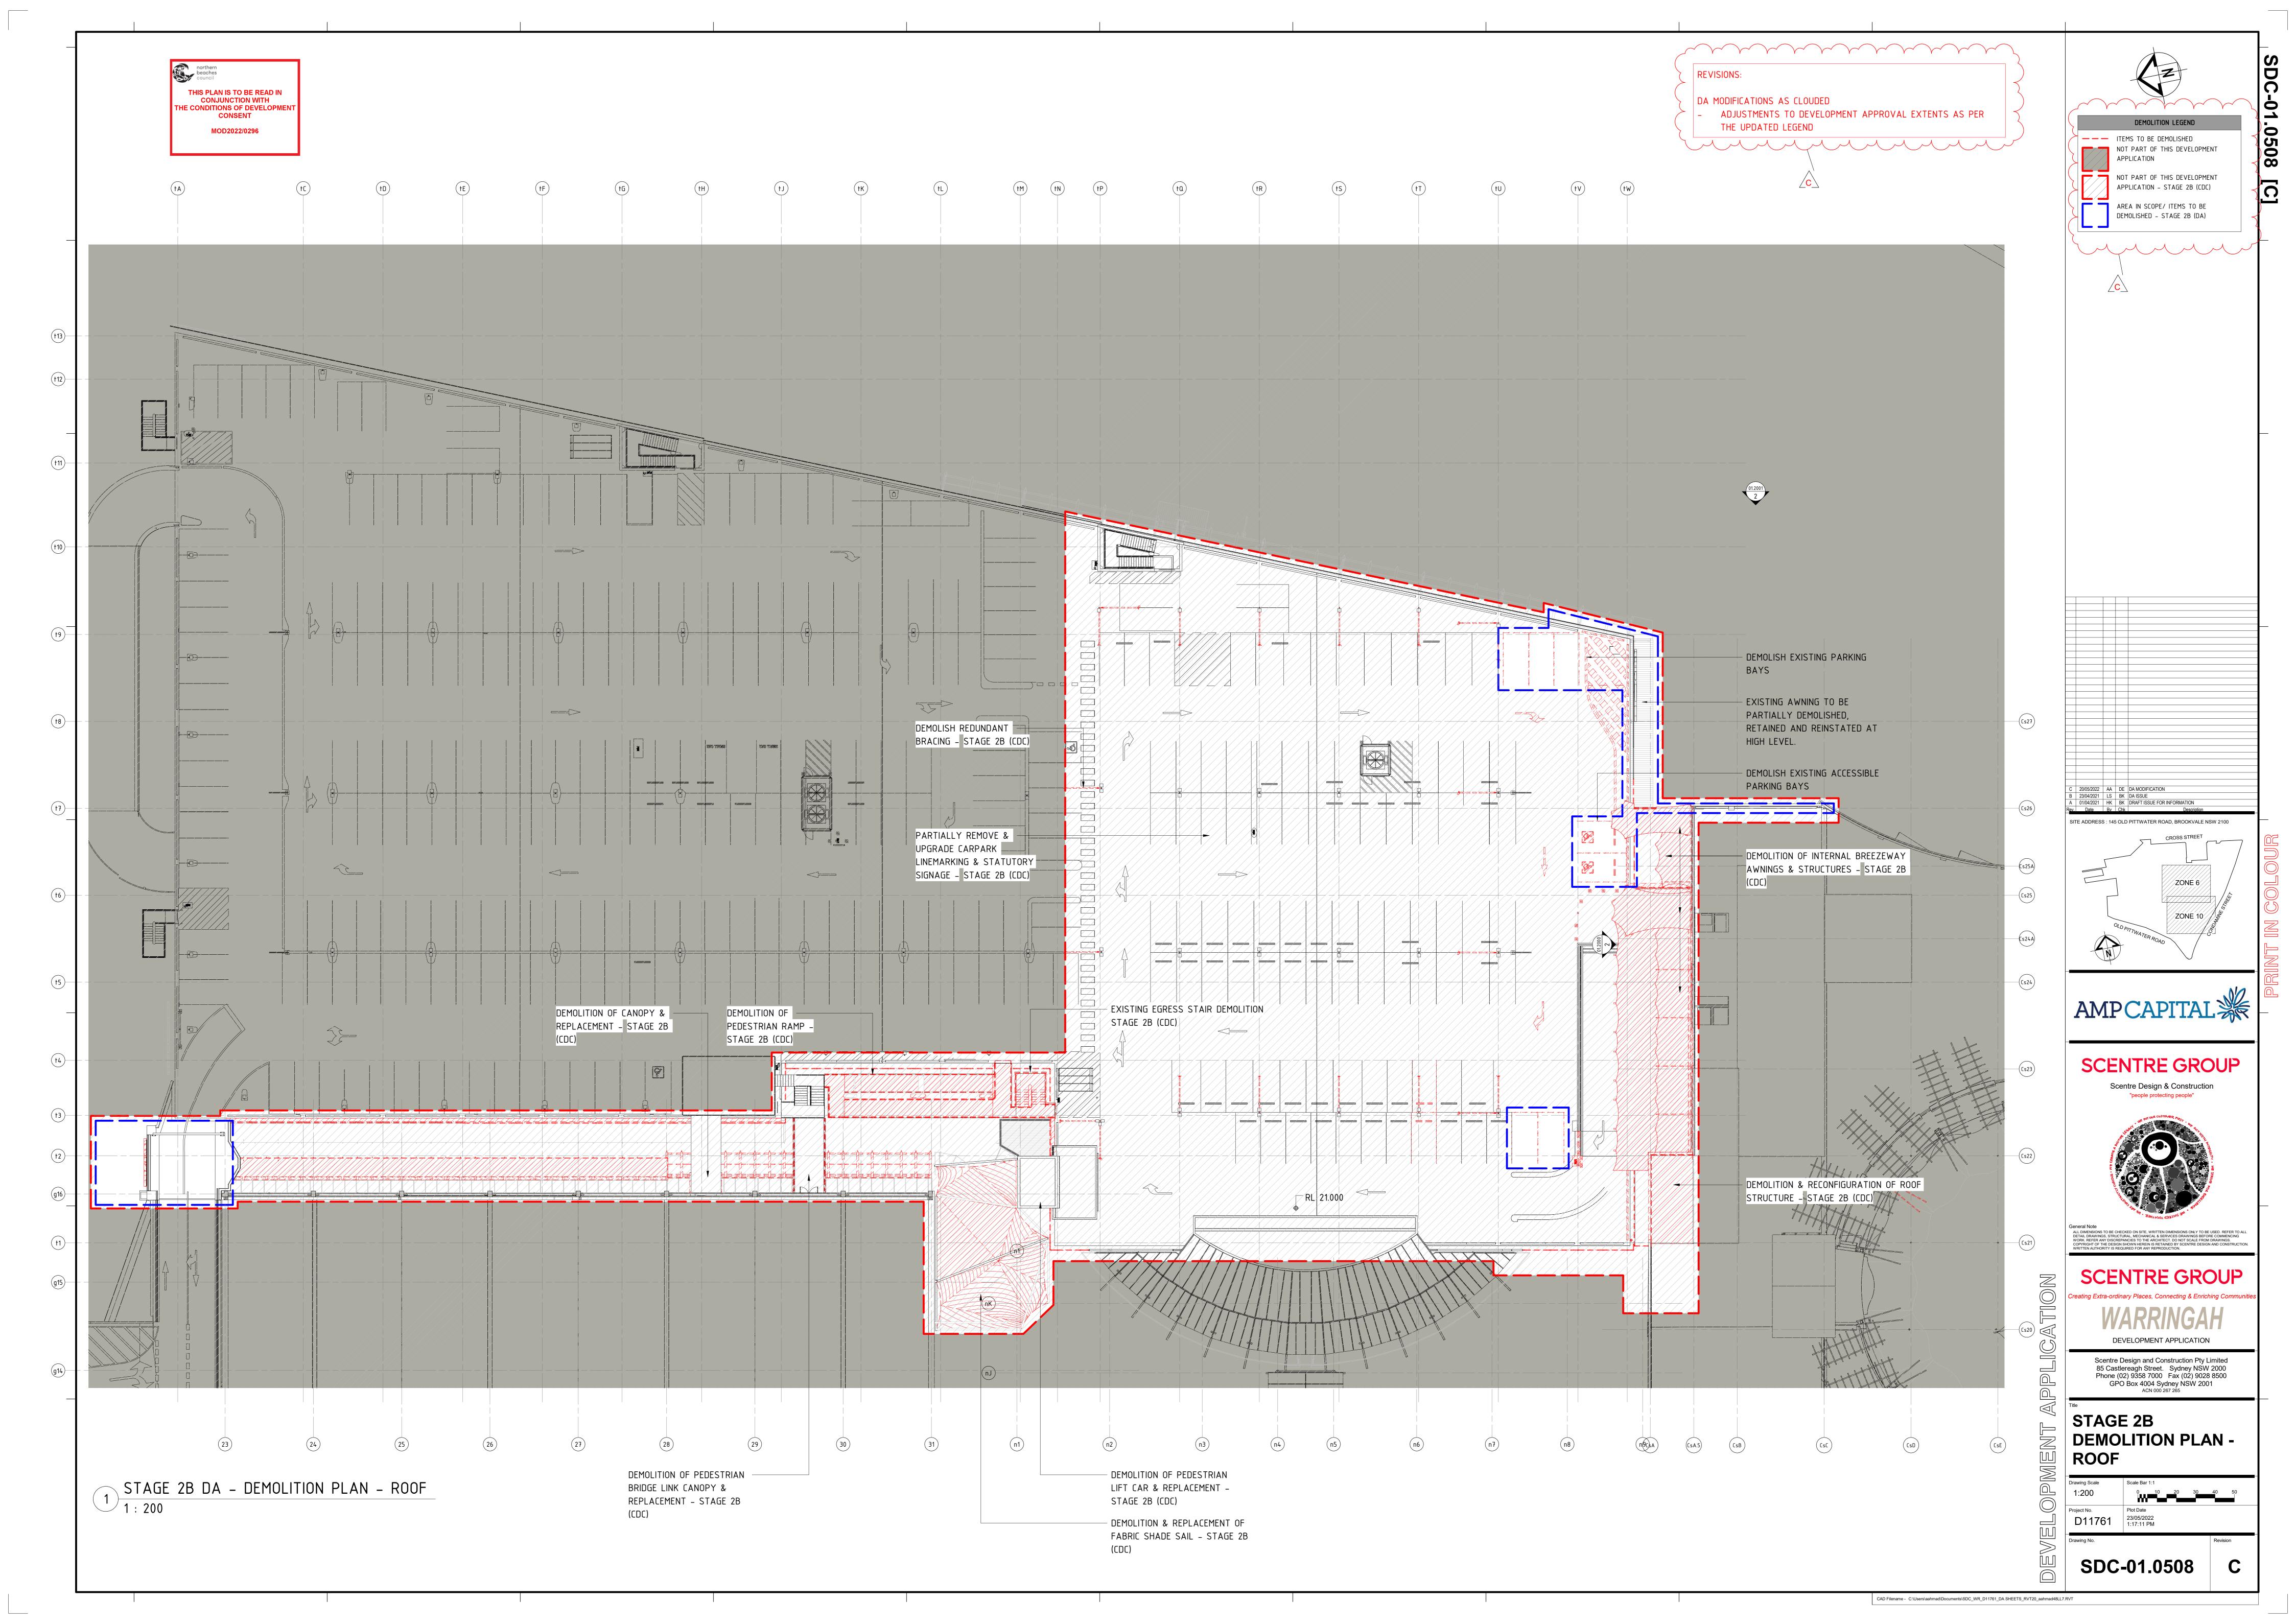

## WESTFIELD WARRINGAH STAGE 2B DEVELOPMENT APPLICATION

| SHEET NO | SHEET NAME                            | REV                           | SCALE        |
|----------|---------------------------------------|-------------------------------|--------------|
|          |                                       |                               |              |
| 01.0001  | COVER SHEET                           |                               | NTS          |
| 01.0002  | SITE CONTEXT ANALYSIS                 | C < √                         | NTS          |
| 01.0004  | SITE PLAN                             | <b>D</b>                      | 1:700        |
| 01.0401  | EXISTING PLAN - GROUND                | <b>D</b>                      | 1:200        |
| 01.0402  | EXISTING PLAN - GROUND MEZZ           | ( C )                         | 1:200        |
| 01.0403  | EXISTING PLAN - LEVEL 1               | C <                           | 1:200        |
| 01.0404  | EXISTING PLAN - LEVEL 1 MEZZ          | > C -                         | 1:200        |
| 01.0405  | EXISTING PLAN - LEVEL 2               | \ C \)                        | 1:200        |
| 01.0408  | EXISTING PLAN - ROOF                  | ( C )                         | 1:200        |
| 01.0501  | DEMOLITION PLAN - GROUND              | C < √                         | 1:200        |
| 01.0502  | DEMOLITION PLAN - GROUND MEZZ         | > c ->                        | 1:200        |
| 01.0503  | DEMOLITION PLAN - LEVEL 1             | \ C \)                        | 1:200        |
| 01.0504  | DEMOLITION PLAN - LEVEL 1 MEZZ        | ( c }                         | 1:200        |
| 01.0505  | DEMOLITION PLAN - LEVEL 2             | C < √                         | 1:200        |
| 01.0508  | DEMOLITION PLAN - ROOF                | > C -                         | 1:200        |
| 01.0801  | PROPOSED PLAN - GROUND                |                               | 1:200        |
| 01.0802  | PROPOSED PLAN - GROUND MEZZ           |                               | 1:200        |
| 01.0803  | PROPOSED PLAN - LEVEL 1               | E                             | 1:200        |
| 01.0804  | PROPOSED PLAN - LEVEL 1 MEZZ          | > E -                         | 1:200        |
| 01.0805  | PROPOSED PLAN - LEVEL 2               | \ E \)                        | 1:200        |
| 01.0808  | PROPOSED PLAN - ROOF                  |                               | 1:200        |
| 01.2000  | NORTH ELEVATIONS - TRAVELATORS STACK  |                               | 1:100        |
| 01.2001  | EAST ELEVATIONS                       | <b>D Q</b>                    | 1:100        |
| 01.2002  | SOUTH ELEVATIONS                      | ( C )                         | 1:100        |
| 01.2003  | NORTH ELEVATIONS - GREEN STREET ENTRY | ( c )                         | 1:100        |
| 01.2500  | PROPOSED SECTIONS                     |                               | AS INDICATED |
| 01.3001  | PERSPECTIVE 01                        | $\rightarrow$ B $\rightarrow$ | NTS          |
| 01.3002  | PERSPECTIVE 02                        | \ C \                         | NTS          |
| 01.3003  | PERSPECTIVE 03                        | В                             | NTS          |
| 01.4000  | PROPOSED SHADOW DIAGRAMS - SUMMER     |                               | 1:500        |
| 01.4001  | PROPOSED SHADOW DIAGRAMS - WINTER     | ) C )                         | 1:500        |
|          |                                       |                               |              |