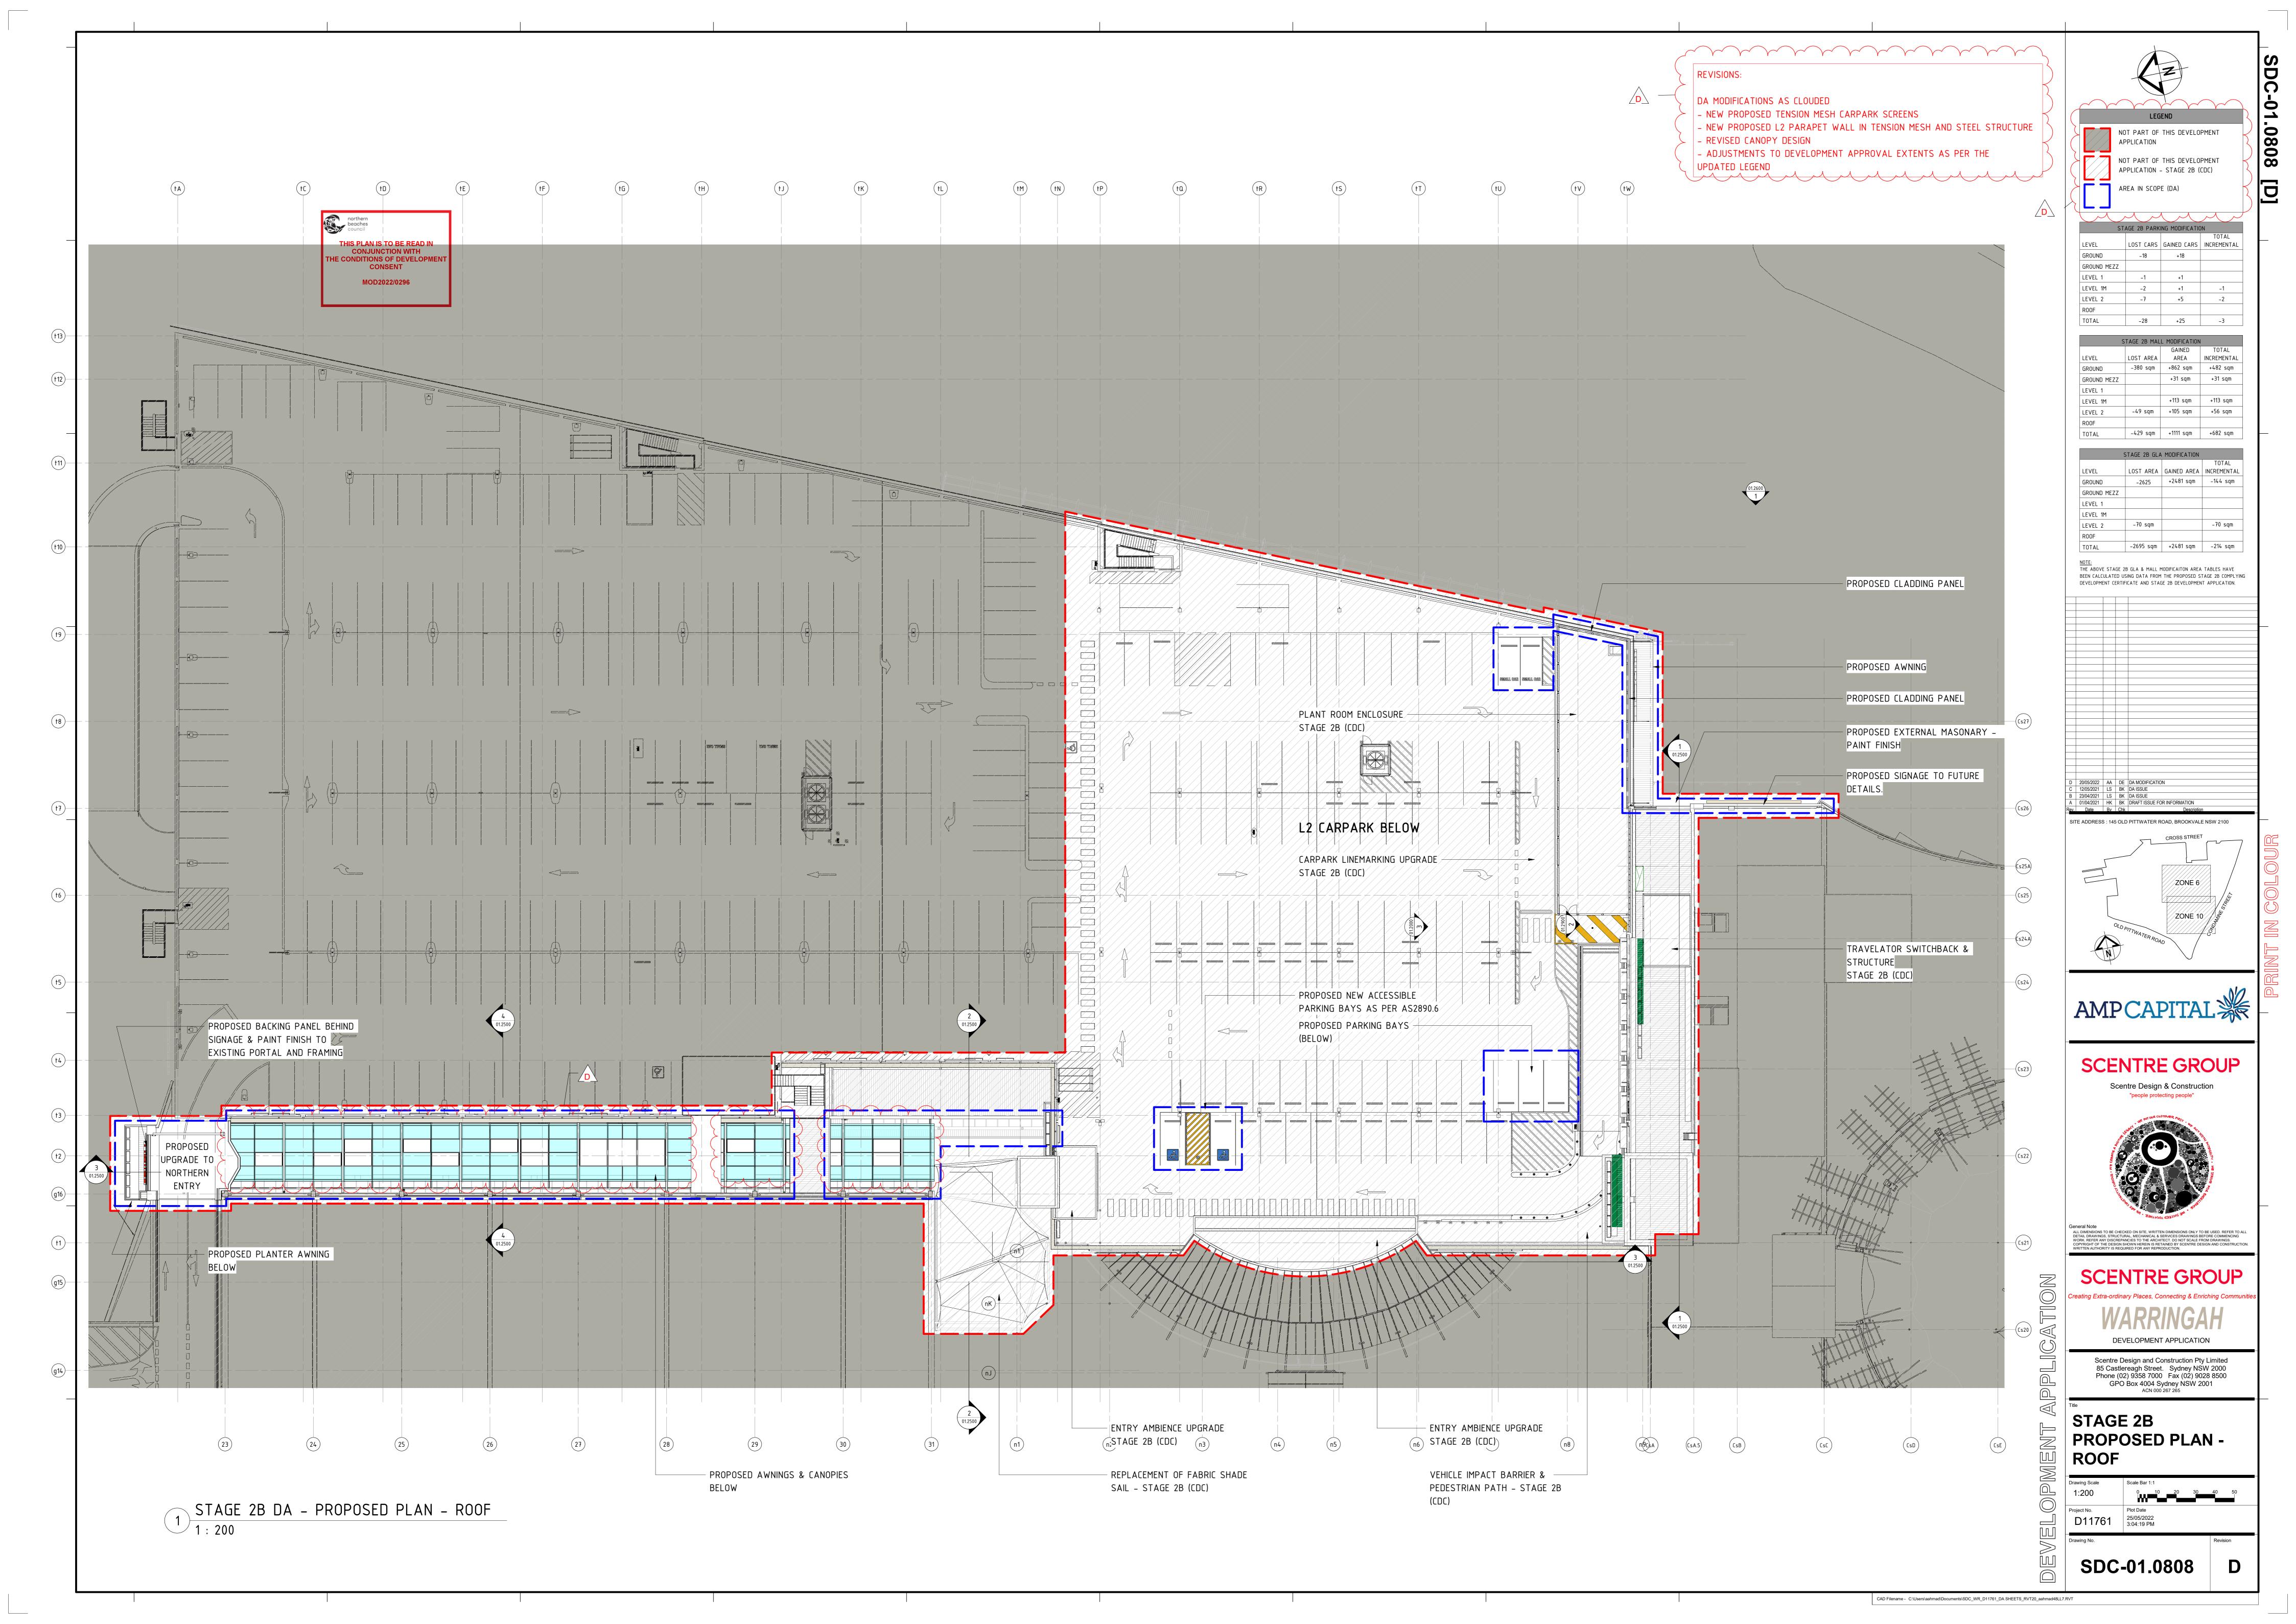

## WESTFIELD WARRINGAH STAGE 2B DEVELOPMENT APPLICATION

| SHEET NO | SHEET NAME                            | REV                           | SCALE        |
|----------|---------------------------------------|-------------------------------|--------------|
|          |                                       |                               |              |
| 01.0001  | COVER SHEET                           |                               | NTS          |
| 01.0002  | SITE CONTEXT ANALYSIS                 | C < √                         | NTS          |
| 01.0004  | SITE PLAN                             | <b>D</b>                      | 1:700        |
| 01.0401  | EXISTING PLAN - GROUND                | <b>D</b>                      | 1:200        |
| 01.0402  | EXISTING PLAN - GROUND MEZZ           | ( C )                         | 1:200        |
| 01.0403  | EXISTING PLAN - LEVEL 1               | C <                           | 1:200        |
| 01.0404  | EXISTING PLAN - LEVEL 1 MEZZ          | > C -                         | 1:200        |
| 01.0405  | EXISTING PLAN - LEVEL 2               | \ C \)                        | 1:200        |
| 01.0408  | EXISTING PLAN - ROOF                  | ( C )                         | 1:200        |
| 01.0501  | DEMOLITION PLAN - GROUND              | C < √                         | 1:200        |
| 01.0502  | DEMOLITION PLAN - GROUND MEZZ         | > c ->                        | 1:200        |
| 01.0503  | DEMOLITION PLAN - LEVEL 1             | \ C \)                        | 1:200        |
| 01.0504  | DEMOLITION PLAN - LEVEL 1 MEZZ        | ( c }                         | 1:200        |
| 01.0505  | DEMOLITION PLAN - LEVEL 2             | C < √                         | 1:200        |
| 01.0508  | DEMOLITION PLAN - ROOF                | > C -                         | 1:200        |
| 01.0801  | PROPOSED PLAN - GROUND                |                               | 1:200        |
| 01.0802  | PROPOSED PLAN - GROUND MEZZ           |                               | 1:200        |
| 01.0803  | PROPOSED PLAN - LEVEL 1               | E                             | 1:200        |
| 01.0804  | PROPOSED PLAN - LEVEL 1 MEZZ          | > E -                         | 1:200        |
| 01.0805  | PROPOSED PLAN - LEVEL 2               | \ E \)                        | 1:200        |
| 01.0808  | PROPOSED PLAN - ROOF                  |                               | 1:200        |
| 01.2000  | NORTH ELEVATIONS - TRAVELATORS STACK  |                               | 1:100        |
| 01.2001  | EAST ELEVATIONS                       | <b>D Q</b>                    | 1:100        |
| 01.2002  | SOUTH ELEVATIONS                      | ( C )                         | 1:100        |
| 01.2003  | NORTH ELEVATIONS - GREEN STREET ENTRY | ( c )                         | 1:100        |
| 01.2500  | PROPOSED SECTIONS                     |                               | AS INDICATED |
| 01.3001  | PERSPECTIVE 01                        | $\rightarrow$ B $\rightarrow$ | NTS          |
| 01.3002  | PERSPECTIVE 02                        | \ C \                         | NTS          |
| 01.3003  | PERSPECTIVE 03                        | В                             | NTS          |
| 01.4000  | PROPOSED SHADOW DIAGRAMS - SUMMER     |                               | 1:500        |
| 01.4001  | PROPOSED SHADOW DIAGRAMS - WINTER     | ) C )                         | 1:500        |
|          |                                       |                               |              |