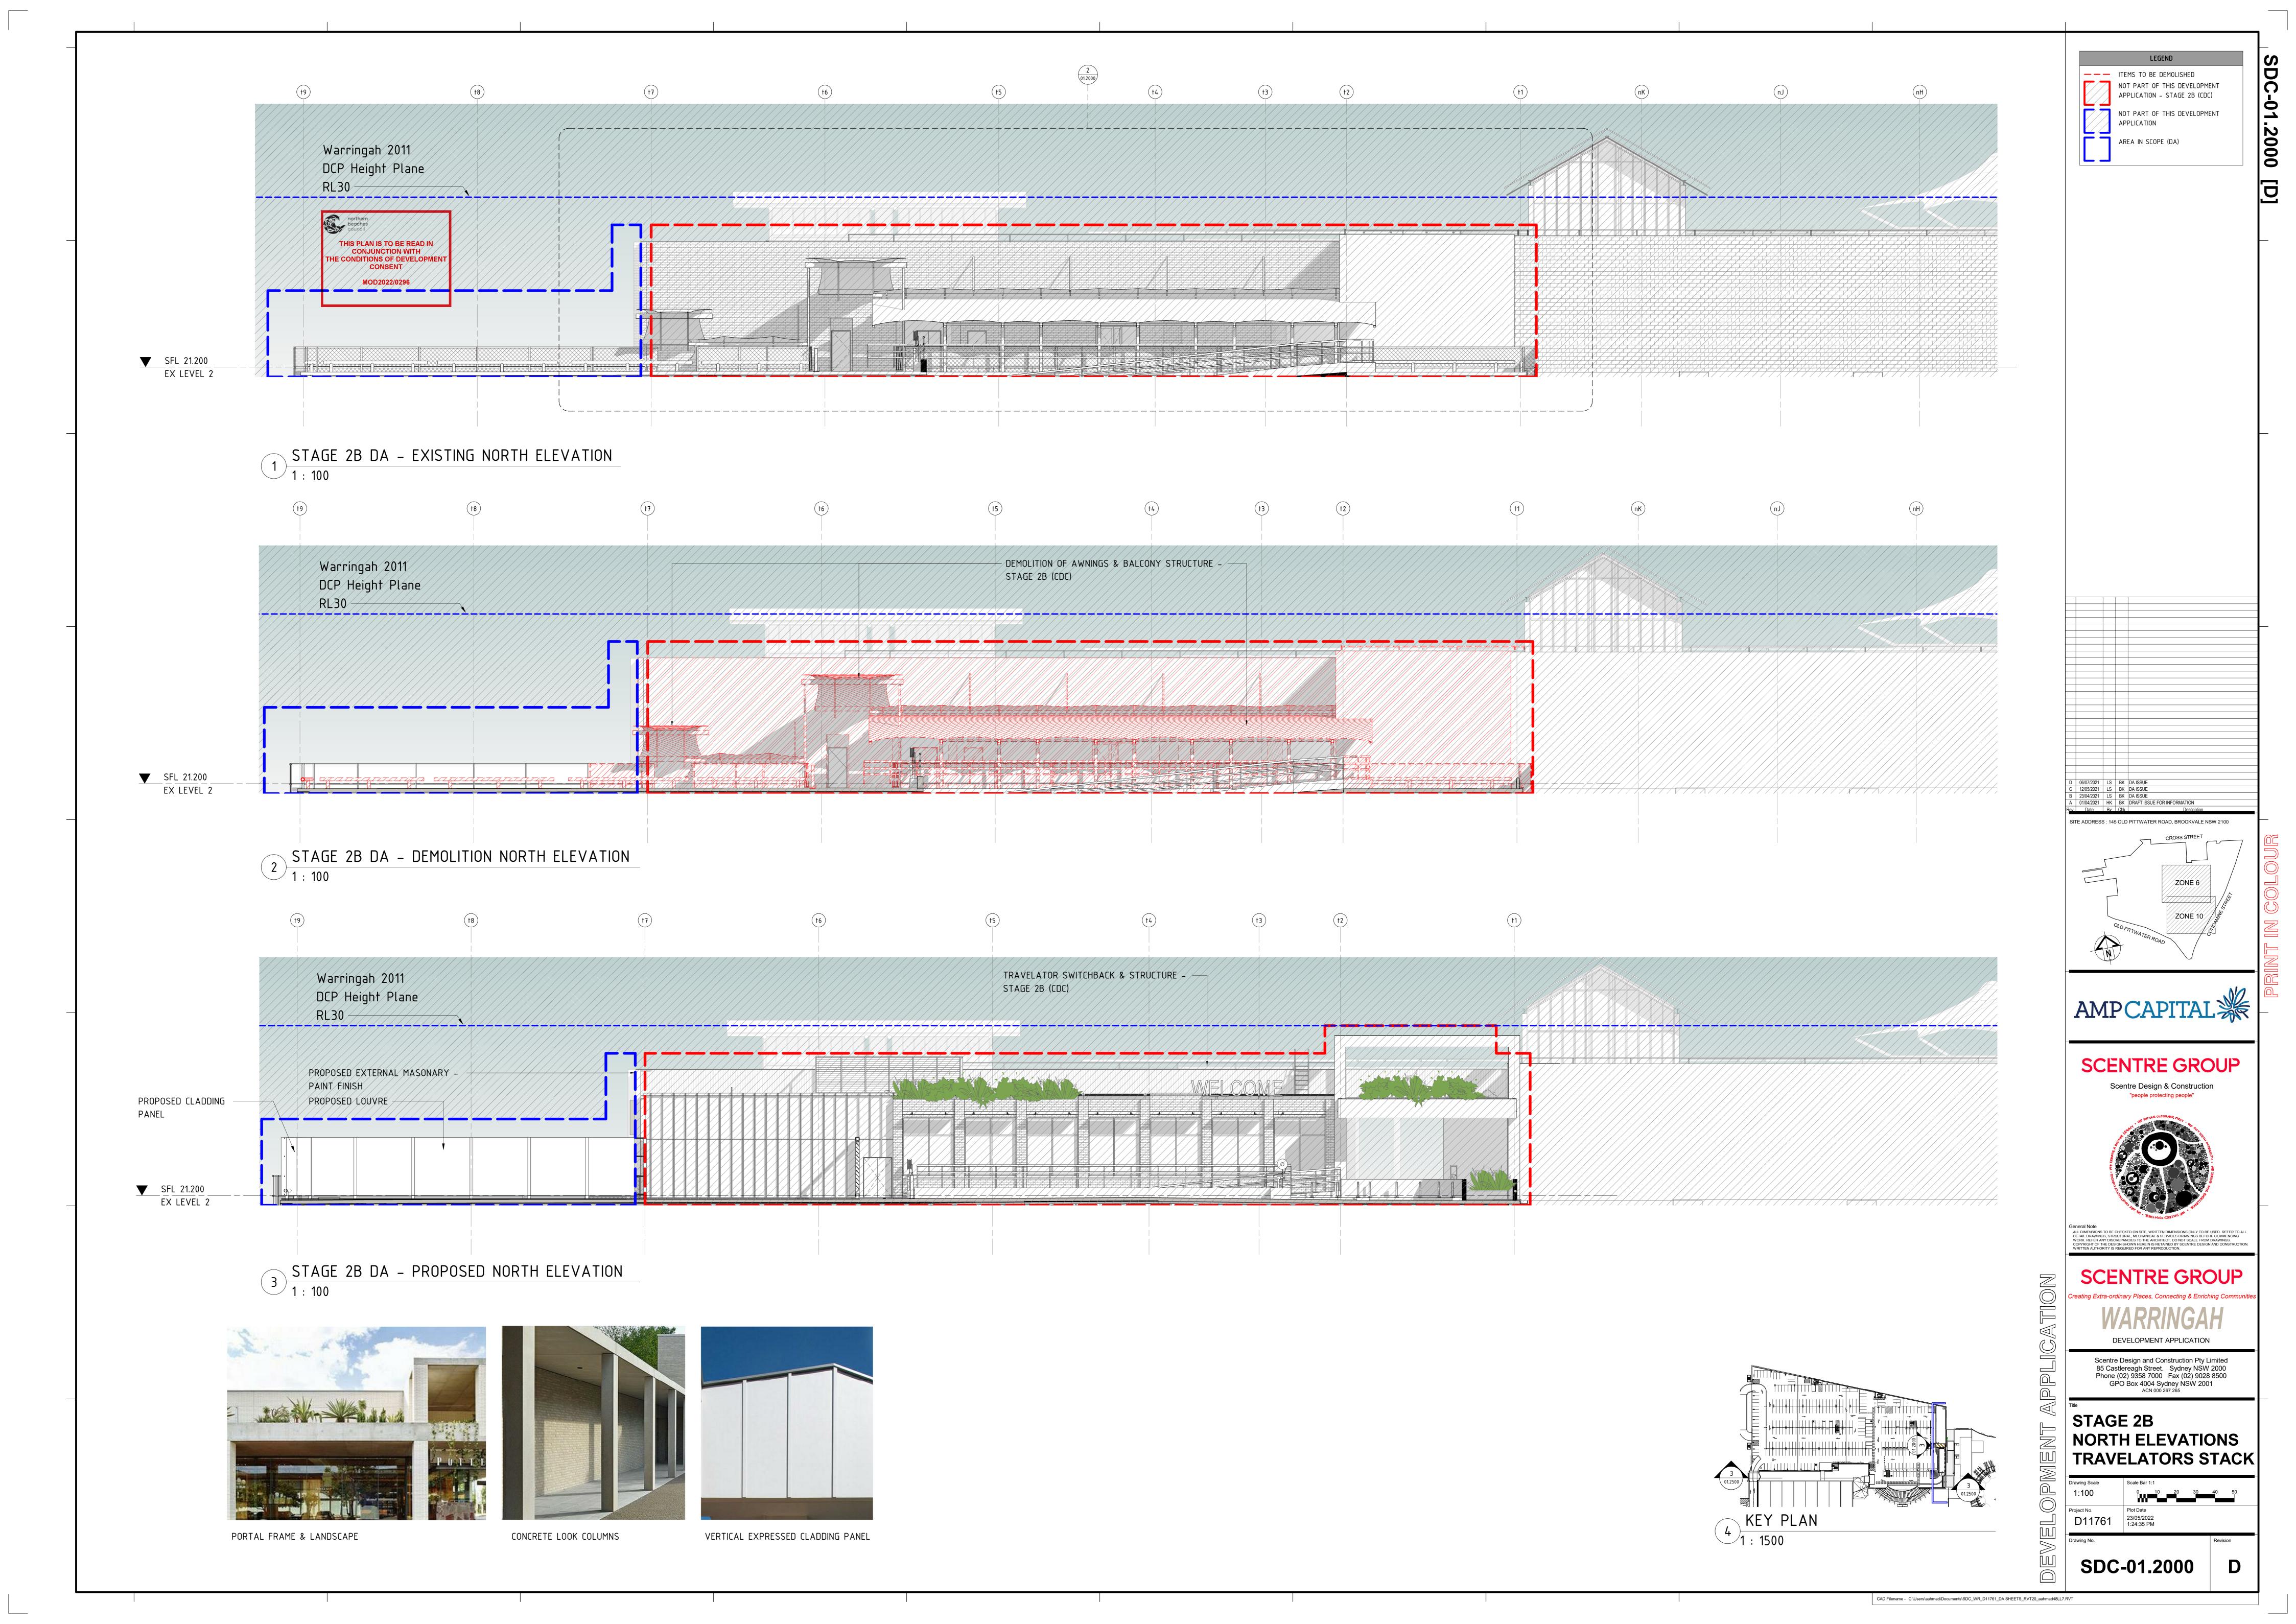

## WESTFIELD WARRINGAH STAGE 2B DEVELOPMENT APPLICATION

| SHEET NO | SHEET NAME                            | REV                           | SCALE        |
|----------|---------------------------------------|-------------------------------|--------------|
|          |                                       |                               |              |
| 01.0001  | COVER SHEET                           |                               | NTS          |
| 01.0002  | SITE CONTEXT ANALYSIS                 | C < √                         | NTS          |
| 01.0004  | SITE PLAN                             | <b>D</b>                      | 1:700        |
| 01.0401  | EXISTING PLAN - GROUND                | <b>D</b>                      | 1:200        |
| 01.0402  | EXISTING PLAN - GROUND MEZZ           | ( C )                         | 1:200        |
| 01.0403  | EXISTING PLAN - LEVEL 1               | C <                           | 1:200        |
| 01.0404  | EXISTING PLAN - LEVEL 1 MEZZ          | > C -                         | 1:200        |
| 01.0405  | EXISTING PLAN - LEVEL 2               | \ C \)                        | 1:200        |
| 01.0408  | EXISTING PLAN - ROOF                  | ( C )                         | 1:200        |
| 01.0501  | DEMOLITION PLAN - GROUND              | C < √                         | 1:200        |
| 01.0502  | DEMOLITION PLAN - GROUND MEZZ         | > c ->                        | 1:200        |
| 01.0503  | DEMOLITION PLAN - LEVEL 1             | \ C \)                        | 1:200        |
| 01.0504  | DEMOLITION PLAN - LEVEL 1 MEZZ        | ( c }                         | 1:200        |
| 01.0505  | DEMOLITION PLAN - LEVEL 2             | C < √                         | 1:200        |
| 01.0508  | DEMOLITION PLAN - ROOF                | > C -                         | 1:200        |
| 01.0801  | PROPOSED PLAN - GROUND                |                               | 1:200        |
| 01.0802  | PROPOSED PLAN - GROUND MEZZ           |                               | 1:200        |
| 01.0803  | PROPOSED PLAN - LEVEL 1               | E                             | 1:200        |
| 01.0804  | PROPOSED PLAN - LEVEL 1 MEZZ          | > E -                         | 1:200        |
| 01.0805  | PROPOSED PLAN - LEVEL 2               | \ E \)                        | 1:200        |
| 01.0808  | PROPOSED PLAN - ROOF                  |                               | 1:200        |
| 01.2000  | NORTH ELEVATIONS - TRAVELATORS STACK  |                               | 1:100        |
| 01.2001  | EAST ELEVATIONS                       | <b>D Q</b>                    | 1:100        |
| 01.2002  | SOUTH ELEVATIONS                      | ( C )                         | 1:100        |
| 01.2003  | NORTH ELEVATIONS - GREEN STREET ENTRY | ( c )                         | 1:100        |
| 01.2500  | PROPOSED SECTIONS                     |                               | AS INDICATED |
| 01.3001  | PERSPECTIVE 01                        | $\rightarrow$ B $\rightarrow$ | NTS          |
| 01.3002  | PERSPECTIVE 02                        | \ C \                         | NTS          |
| 01.3003  | PERSPECTIVE 03                        | В                             | NTS          |
| 01.4000  | PROPOSED SHADOW DIAGRAMS - SUMMER     |                               | 1:500        |
| 01.4001  | PROPOSED SHADOW DIAGRAMS - WINTER     | ) C )                         | 1:500        |
|          |                                       |                               |              |