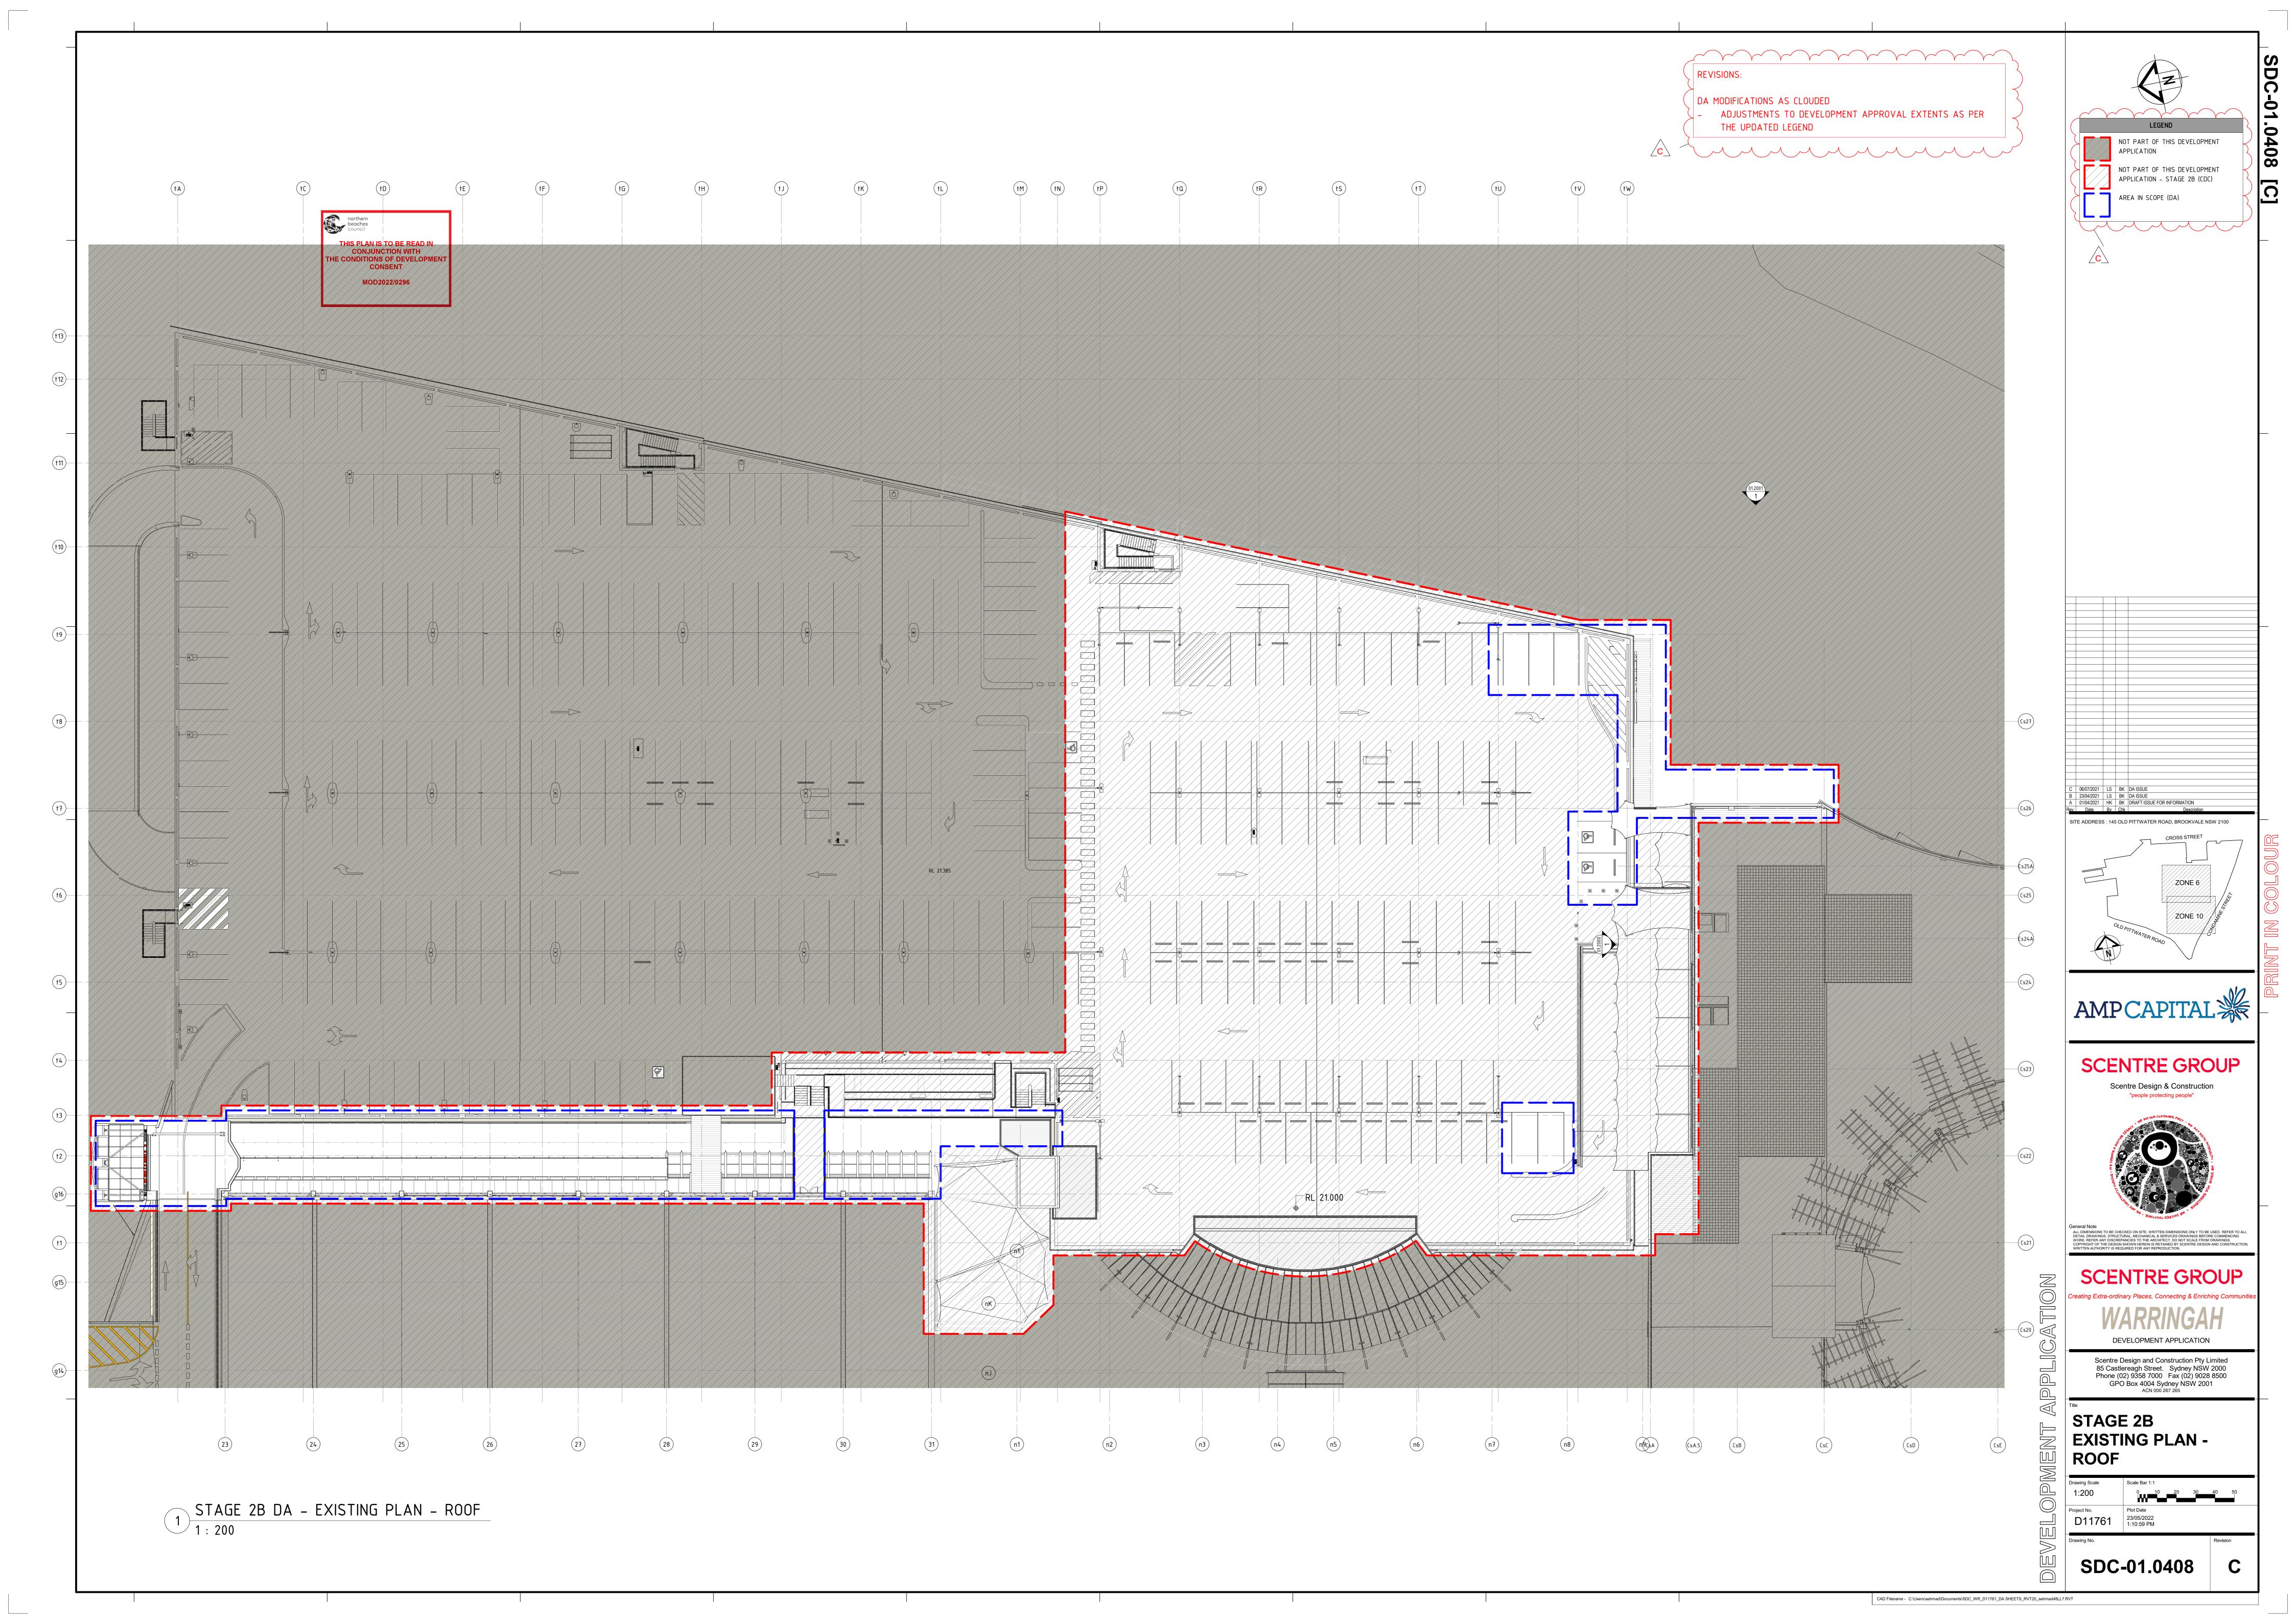

## WESTFIELD WARRINGAH STAGE 2B DEVELOPMENT APPLICATION

| SHEET NO | SHEET NAME                            | REV                           | SCALE        |
|----------|---------------------------------------|-------------------------------|--------------|
|          |                                       |                               |              |
| 01.0001  | COVER SHEET                           |                               | NTS          |
| 01.0002  | SITE CONTEXT ANALYSIS                 | C < √                         | NTS          |
| 01.0004  | SITE PLAN                             | <b>D</b>                      | 1:700        |
| 01.0401  | EXISTING PLAN - GROUND                | <b>D</b>                      | 1:200        |
| 01.0402  | EXISTING PLAN - GROUND MEZZ           | ( C )                         | 1:200        |
| 01.0403  | EXISTING PLAN - LEVEL 1               | C <                           | 1:200        |
| 01.0404  | EXISTING PLAN - LEVEL 1 MEZZ          | > C -                         | 1:200        |
| 01.0405  | EXISTING PLAN - LEVEL 2               | \ C \)                        | 1:200        |
| 01.0408  | EXISTING PLAN - ROOF                  | ( C )                         | 1:200        |
| 01.0501  | DEMOLITION PLAN - GROUND              | C < √                         | 1:200        |
| 01.0502  | DEMOLITION PLAN - GROUND MEZZ         | > c ->                        | 1:200        |
| 01.0503  | DEMOLITION PLAN - LEVEL 1             | \ C \)                        | 1:200        |
| 01.0504  | DEMOLITION PLAN - LEVEL 1 MEZZ        | ( c }                         | 1:200        |
| 01.0505  | DEMOLITION PLAN - LEVEL 2             | C < √                         | 1:200        |
| 01.0508  | DEMOLITION PLAN - ROOF                | > C -                         | 1:200        |
| 01.0801  | PROPOSED PLAN - GROUND                |                               | 1:200        |
| 01.0802  | PROPOSED PLAN - GROUND MEZZ           |                               | 1:200        |
| 01.0803  | PROPOSED PLAN - LEVEL 1               | E                             | 1:200        |
| 01.0804  | PROPOSED PLAN - LEVEL 1 MEZZ          | > E -                         | 1:200        |
| 01.0805  | PROPOSED PLAN - LEVEL 2               | \ E \)                        | 1:200        |
| 01.0808  | PROPOSED PLAN - ROOF                  |                               | 1:200        |
| 01.2000  | NORTH ELEVATIONS - TRAVELATORS STACK  |                               | 1:100        |
| 01.2001  | EAST ELEVATIONS                       | <b>D Q</b>                    | 1:100        |
| 01.2002  | SOUTH ELEVATIONS                      | ( C )                         | 1:100        |
| 01.2003  | NORTH ELEVATIONS - GREEN STREET ENTRY | ( c )                         | 1:100        |
| 01.2500  | PROPOSED SECTIONS                     |                               | AS INDICATED |
| 01.3001  | PERSPECTIVE 01                        | $\rightarrow$ B $\rightarrow$ | NTS          |
| 01.3002  | PERSPECTIVE 02                        | \ C \                         | NTS          |
| 01.3003  | PERSPECTIVE 03                        | В                             | NTS          |
| 01.4000  | PROPOSED SHADOW DIAGRAMS - SUMMER     |                               | 1:500        |
| 01.4001  | PROPOSED SHADOW DIAGRAMS - WINTER     | ) C )                         | 1:500        |
|          |                                       |                               |              |