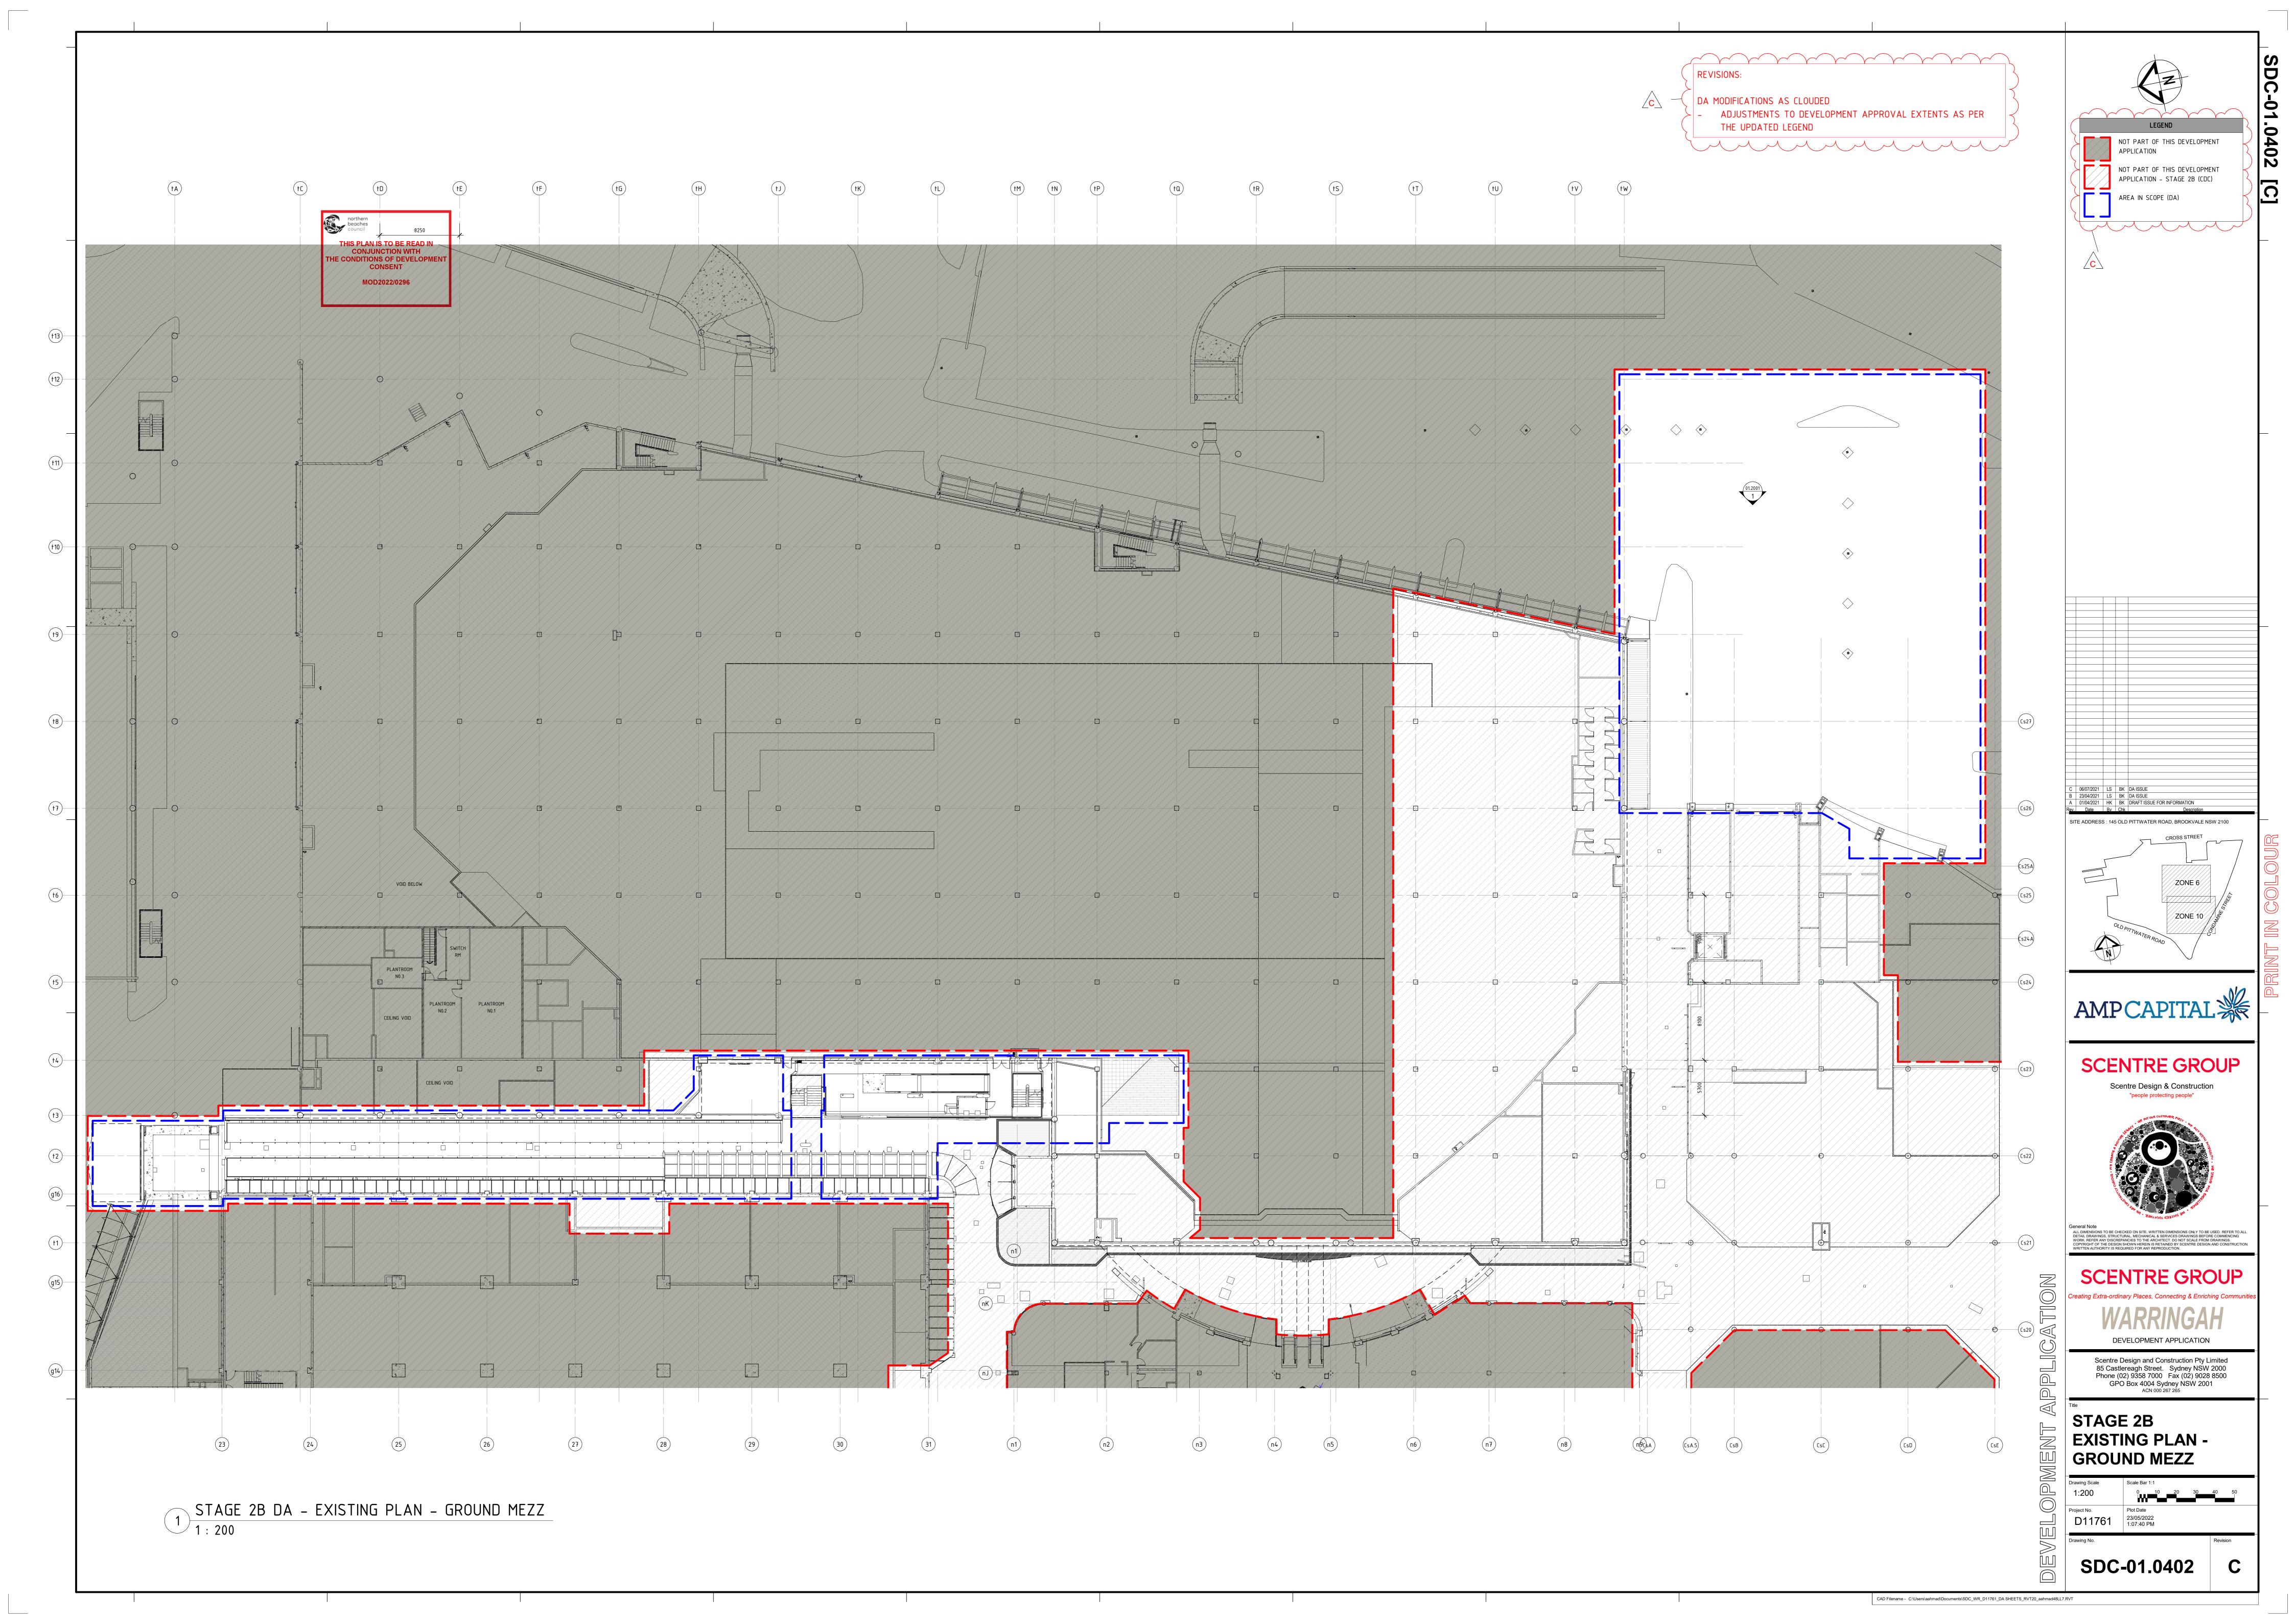

## WESTFIELD WARRINGAH STAGE 2B DEVELOPMENT APPLICATION

| SHEET NO | SHEET NAME                            | REV                           | SCALE        |
|----------|---------------------------------------|-------------------------------|--------------|
|          |                                       |                               |              |
| 01.0001  | COVER SHEET                           |                               | NTS          |
| 01.0002  | SITE CONTEXT ANALYSIS                 | C < √                         | NTS          |
| 01.0004  | SITE PLAN                             | <b>D</b>                      | 1:700        |
| 01.0401  | EXISTING PLAN - GROUND                | <b>D</b>                      | 1:200        |
| 01.0402  | EXISTING PLAN - GROUND MEZZ           | ( C )                         | 1:200        |
| 01.0403  | EXISTING PLAN - LEVEL 1               | C <                           | 1:200        |
| 01.0404  | EXISTING PLAN - LEVEL 1 MEZZ          | > C -                         | 1:200        |
| 01.0405  | EXISTING PLAN - LEVEL 2               | \ C \)                        | 1:200        |
| 01.0408  | EXISTING PLAN - ROOF                  | ( C )                         | 1:200        |
| 01.0501  | DEMOLITION PLAN - GROUND              | C < √                         | 1:200        |
| 01.0502  | DEMOLITION PLAN - GROUND MEZZ         | > c ->                        | 1:200        |
| 01.0503  | DEMOLITION PLAN - LEVEL 1             | \ C \)                        | 1:200        |
| 01.0504  | DEMOLITION PLAN - LEVEL 1 MEZZ        | ( c }                         | 1:200        |
| 01.0505  | DEMOLITION PLAN - LEVEL 2             | C < √                         | 1:200        |
| 01.0508  | DEMOLITION PLAN - ROOF                | > C -                         | 1:200        |
| 01.0801  | PROPOSED PLAN - GROUND                |                               | 1:200        |
| 01.0802  | PROPOSED PLAN - GROUND MEZZ           |                               | 1:200        |
| 01.0803  | PROPOSED PLAN - LEVEL 1               | E                             | 1:200        |
| 01.0804  | PROPOSED PLAN - LEVEL 1 MEZZ          | > E -                         | 1:200        |
| 01.0805  | PROPOSED PLAN - LEVEL 2               | \ E \)                        | 1:200        |
| 01.0808  | PROPOSED PLAN - ROOF                  |                               | 1:200        |
| 01.2000  | NORTH ELEVATIONS - TRAVELATORS STACK  |                               | 1:100        |
| 01.2001  | EAST ELEVATIONS                       | <b>D Q</b>                    | 1:100        |
| 01.2002  | SOUTH ELEVATIONS                      | ( C )                         | 1:100        |
| 01.2003  | NORTH ELEVATIONS - GREEN STREET ENTRY | ( c )                         | 1:100        |
| 01.2500  | PROPOSED SECTIONS                     |                               | AS INDICATED |
| 01.3001  | PERSPECTIVE 01                        | $\rightarrow$ B $\rightarrow$ | NTS          |
| 01.3002  | PERSPECTIVE 02                        | \ C \                         | NTS          |
| 01.3003  | PERSPECTIVE 03                        | В                             | NTS          |
| 01.4000  | PROPOSED SHADOW DIAGRAMS - SUMMER     |                               | 1:500        |
| 01.4001  | PROPOSED SHADOW DIAGRAMS - WINTER     | ) C )                         | 1:500        |
|          |                                       |                               |              |