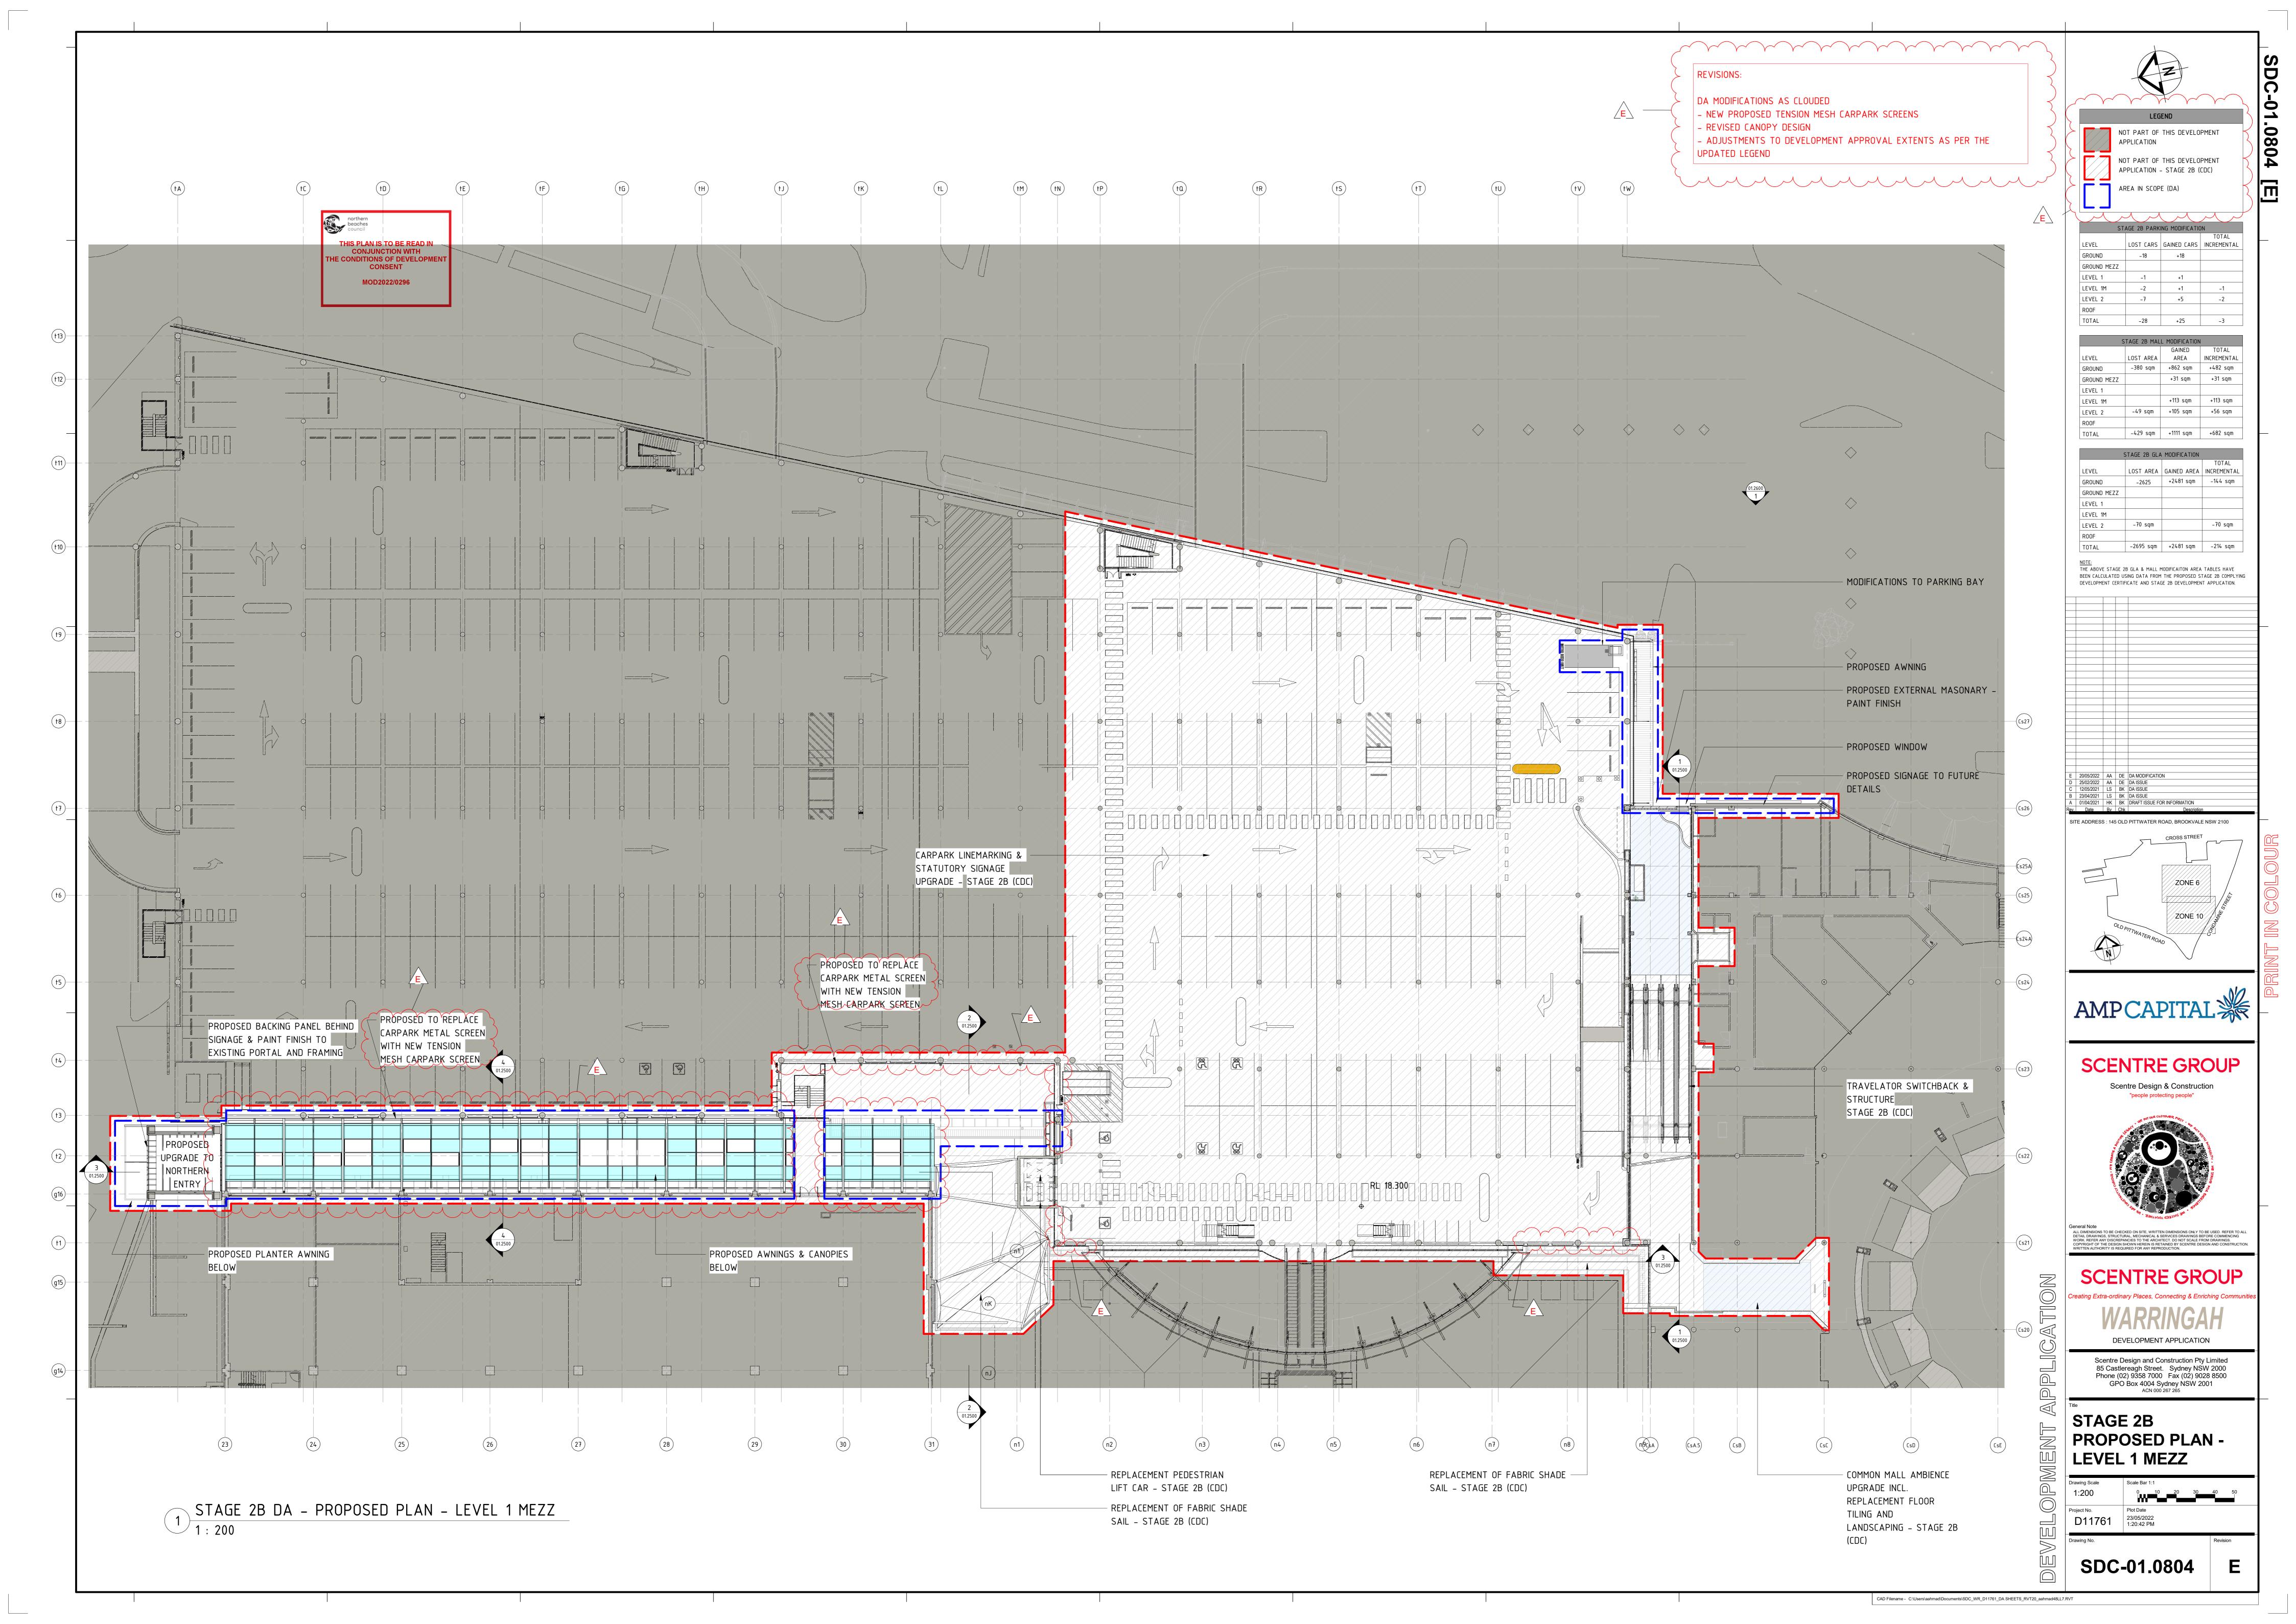

## WESTFIELD WARRINGAH STAGE 2B DEVELOPMENT APPLICATION

| SHEET NO | SHEET NAME                            | REV                           | SCALE        |
|----------|---------------------------------------|-------------------------------|--------------|
|          |                                       |                               |              |
| 01.0001  | COVER SHEET                           |                               | NTS          |
| 01.0002  | SITE CONTEXT ANALYSIS                 | C < √                         | NTS          |
| 01.0004  | SITE PLAN                             | <b>D</b>                      | 1:700        |
| 01.0401  | EXISTING PLAN - GROUND                | <b>D</b>                      | 1:200        |
| 01.0402  | EXISTING PLAN - GROUND MEZZ           | ( C )                         | 1:200        |
| 01.0403  | EXISTING PLAN - LEVEL 1               | C <                           | 1:200        |
| 01.0404  | EXISTING PLAN - LEVEL 1 MEZZ          | > C -                         | 1:200        |
| 01.0405  | EXISTING PLAN - LEVEL 2               | \ C \)                        | 1:200        |
| 01.0408  | EXISTING PLAN - ROOF                  | ( C )                         | 1:200        |
| 01.0501  | DEMOLITION PLAN - GROUND              | C < √                         | 1:200        |
| 01.0502  | DEMOLITION PLAN - GROUND MEZZ         | > c ->                        | 1:200        |
| 01.0503  | DEMOLITION PLAN - LEVEL 1             | \ C \)                        | 1:200        |
| 01.0504  | DEMOLITION PLAN - LEVEL 1 MEZZ        | ( c }                         | 1:200        |
| 01.0505  | DEMOLITION PLAN - LEVEL 2             | C < √                         | 1:200        |
| 01.0508  | DEMOLITION PLAN - ROOF                | > C -                         | 1:200        |
| 01.0801  | PROPOSED PLAN - GROUND                |                               | 1:200        |
| 01.0802  | PROPOSED PLAN - GROUND MEZZ           |                               | 1:200        |
| 01.0803  | PROPOSED PLAN - LEVEL 1               | E                             | 1:200        |
| 01.0804  | PROPOSED PLAN - LEVEL 1 MEZZ          | > E -                         | 1:200        |
| 01.0805  | PROPOSED PLAN - LEVEL 2               | \ E \)                        | 1:200        |
| 01.0808  | PROPOSED PLAN - ROOF                  |                               | 1:200        |
| 01.2000  | NORTH ELEVATIONS - TRAVELATORS STACK  |                               | 1:100        |
| 01.2001  | EAST ELEVATIONS                       | <b>D Q</b>                    | 1:100        |
| 01.2002  | SOUTH ELEVATIONS                      | ( C )                         | 1:100        |
| 01.2003  | NORTH ELEVATIONS - GREEN STREET ENTRY | ( c )                         | 1:100        |
| 01.2500  | PROPOSED SECTIONS                     |                               | AS INDICATED |
| 01.3001  | PERSPECTIVE 01                        | $\rightarrow$ B $\rightarrow$ | NTS          |
| 01.3002  | PERSPECTIVE 02                        | \ C \                         | NTS          |
| 01.3003  | PERSPECTIVE 03                        | В                             | NTS          |
| 01.4000  | PROPOSED SHADOW DIAGRAMS - SUMMER     |                               | 1:500        |
| 01.4001  | PROPOSED SHADOW DIAGRAMS - WINTER     | ) C )                         | 1:500        |
|          |                                       |                               |              |