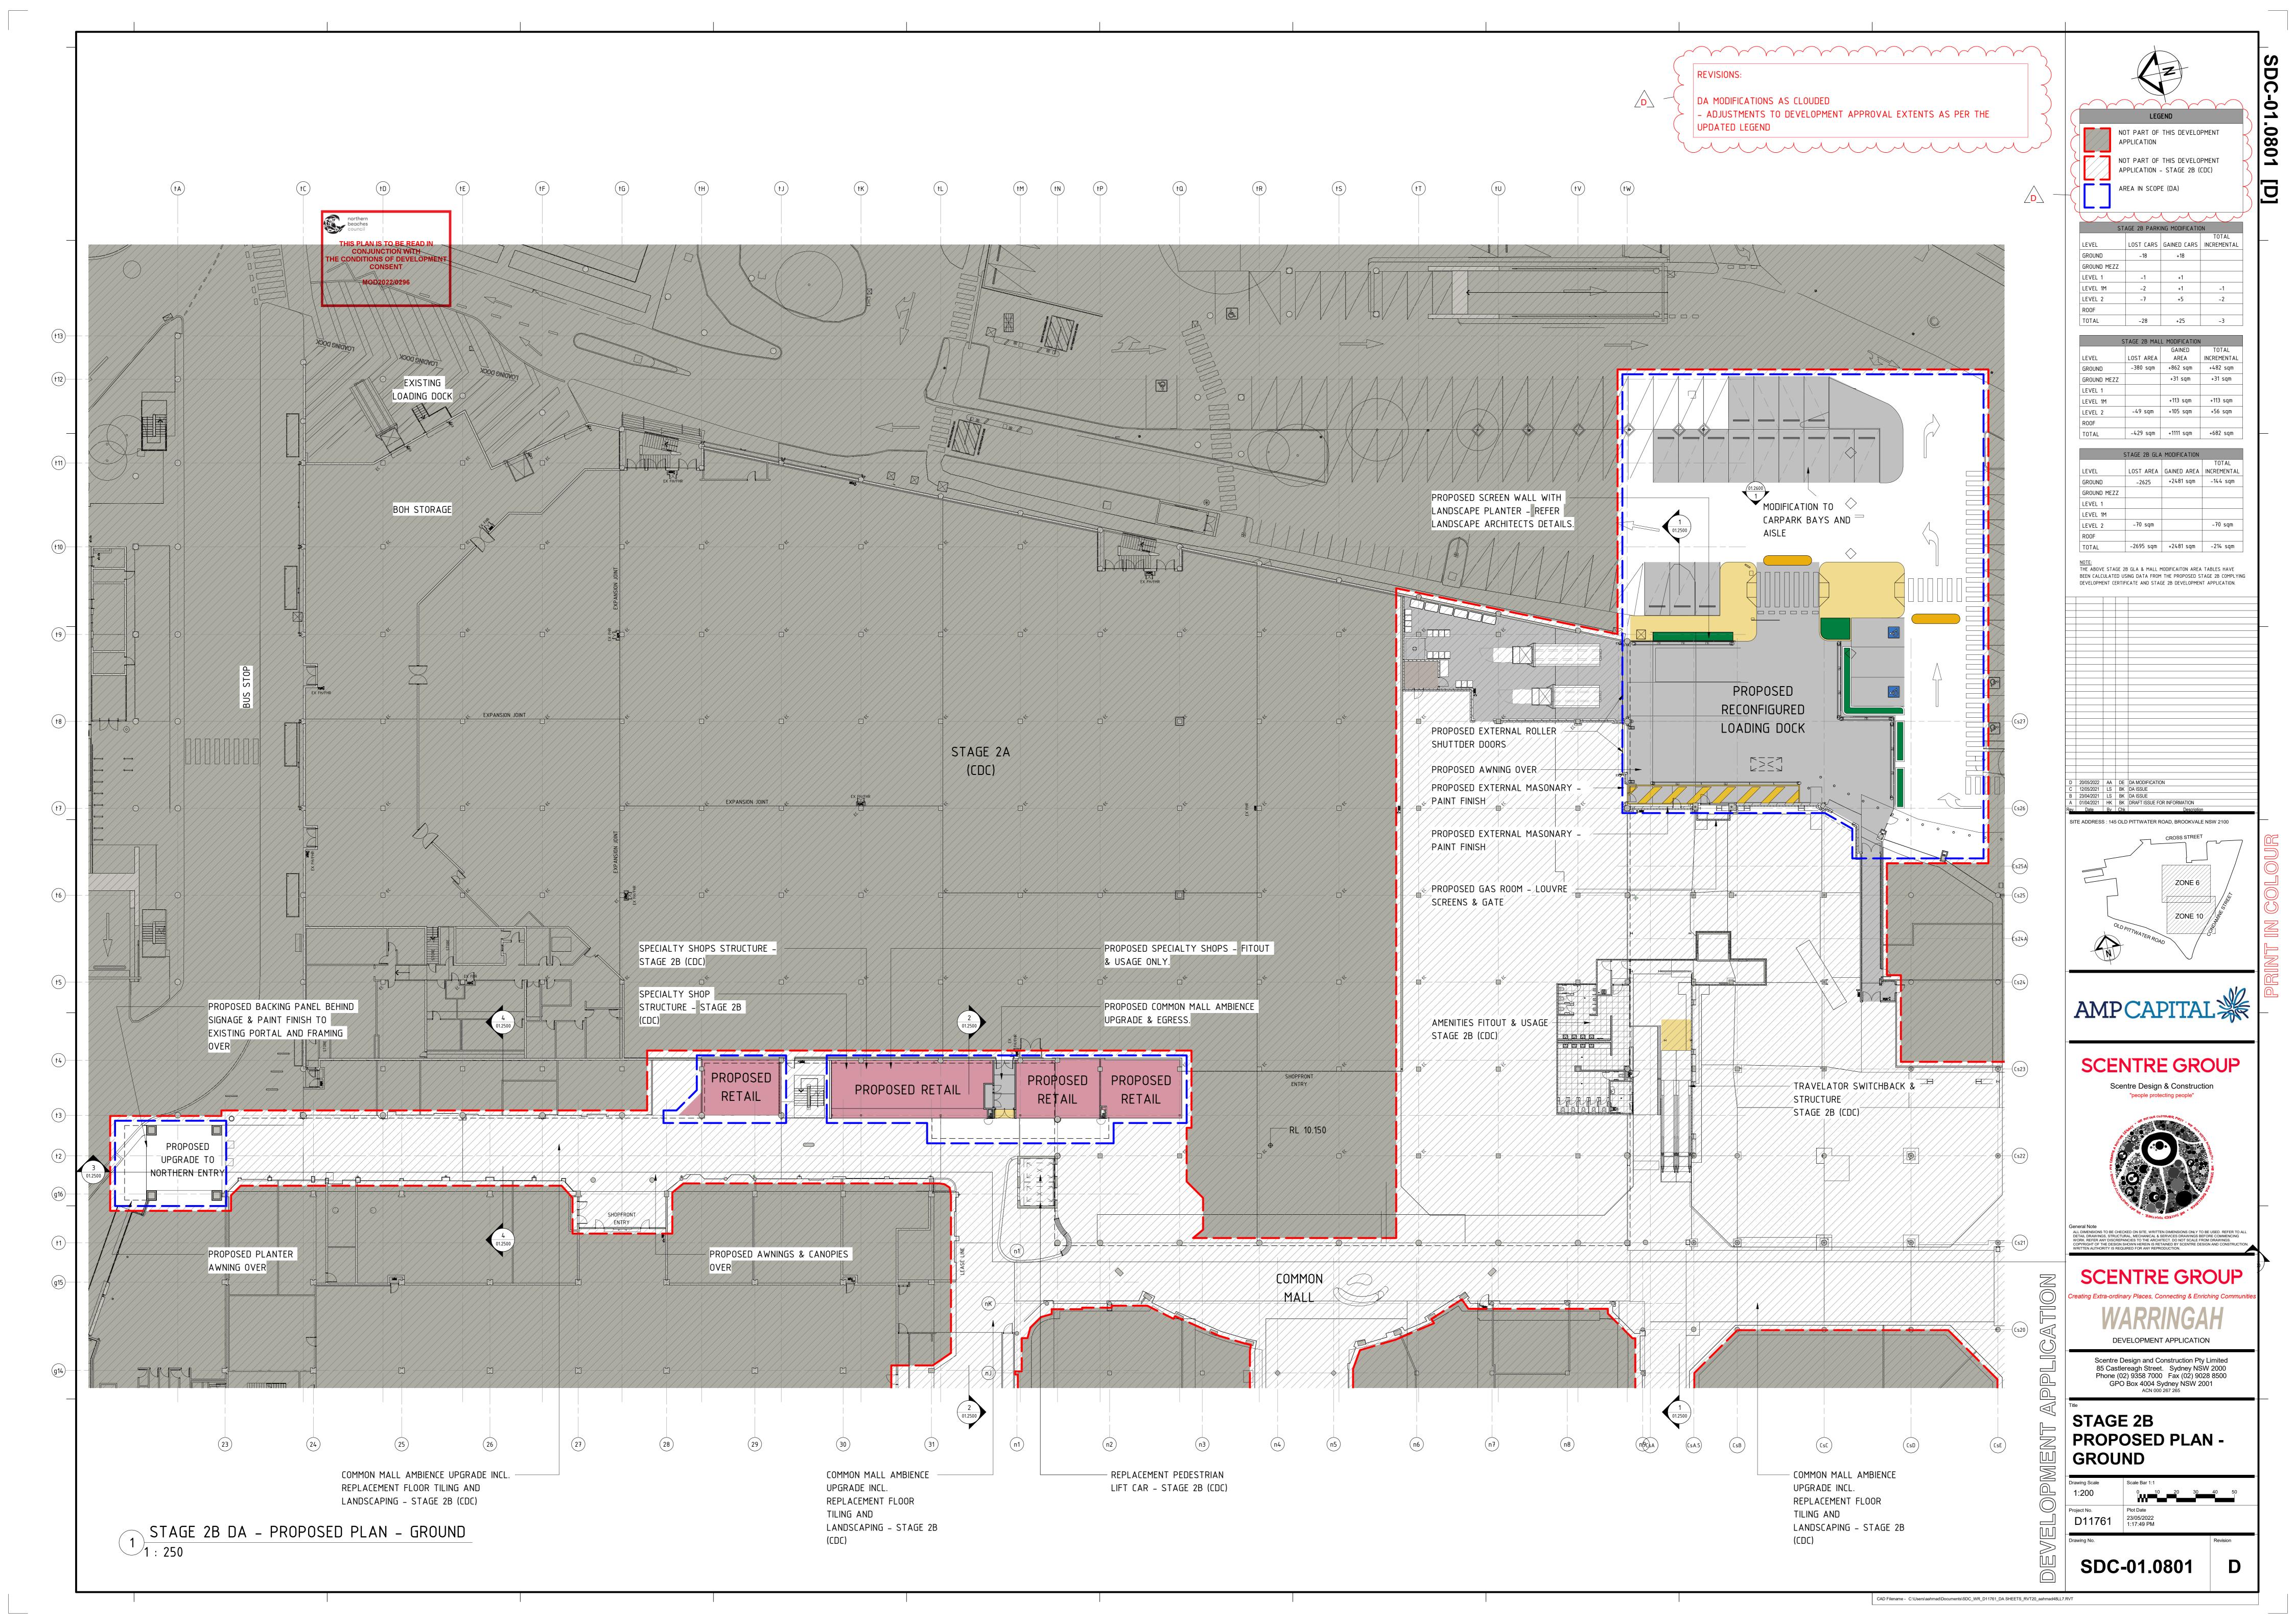

## WESTFIELD WARRINGAH STAGE 2B DEVELOPMENT APPLICATION

| SHEET NO | SHEET NAME                            | REV                           | SCALE        |
|----------|---------------------------------------|-------------------------------|--------------|
|          |                                       |                               |              |
| 01.0001  | COVER SHEET                           |                               | NTS          |
| 01.0002  | SITE CONTEXT ANALYSIS                 | C < √                         | NTS          |
| 01.0004  | SITE PLAN                             | <b>D</b>                      | 1:700        |
| 01.0401  | EXISTING PLAN - GROUND                | <b>D</b>                      | 1:200        |
| 01.0402  | EXISTING PLAN - GROUND MEZZ           | ( C )                         | 1:200        |
| 01.0403  | EXISTING PLAN - LEVEL 1               | C <                           | 1:200        |
| 01.0404  | EXISTING PLAN - LEVEL 1 MEZZ          | > C -                         | 1:200        |
| 01.0405  | EXISTING PLAN - LEVEL 2               | \ C \)                        | 1:200        |
| 01.0408  | EXISTING PLAN - ROOF                  | ( C )                         | 1:200        |
| 01.0501  | DEMOLITION PLAN - GROUND              | C < √                         | 1:200        |
| 01.0502  | DEMOLITION PLAN - GROUND MEZZ         | > c ->                        | 1:200        |
| 01.0503  | DEMOLITION PLAN - LEVEL 1             | \ C \)                        | 1:200        |
| 01.0504  | DEMOLITION PLAN - LEVEL 1 MEZZ        | ( c }                         | 1:200        |
| 01.0505  | DEMOLITION PLAN - LEVEL 2             | C < √                         | 1:200        |
| 01.0508  | DEMOLITION PLAN - ROOF                | > C -                         | 1:200        |
| 01.0801  | PROPOSED PLAN - GROUND                |                               | 1:200        |
| 01.0802  | PROPOSED PLAN - GROUND MEZZ           |                               | 1:200        |
| 01.0803  | PROPOSED PLAN - LEVEL 1               | E                             | 1:200        |
| 01.0804  | PROPOSED PLAN - LEVEL 1 MEZZ          | > E -                         | 1:200        |
| 01.0805  | PROPOSED PLAN - LEVEL 2               | \ E \)                        | 1:200        |
| 01.0808  | PROPOSED PLAN - ROOF                  |                               | 1:200        |
| 01.2000  | NORTH ELEVATIONS - TRAVELATORS STACK  |                               | 1:100        |
| 01.2001  | EAST ELEVATIONS                       | <b>D Q</b>                    | 1:100        |
| 01.2002  | SOUTH ELEVATIONS                      | ( C )                         | 1:100        |
| 01.2003  | NORTH ELEVATIONS - GREEN STREET ENTRY | ( c )                         | 1:100        |
| 01.2500  | PROPOSED SECTIONS                     |                               | AS INDICATED |
| 01.3001  | PERSPECTIVE 01                        | $\rightarrow$ B $\rightarrow$ | NTS          |
| 01.3002  | PERSPECTIVE 02                        | \ C \                         | NTS          |
| 01.3003  | PERSPECTIVE 03                        | В                             | NTS          |
| 01.4000  | PROPOSED SHADOW DIAGRAMS - SUMMER     |                               | 1:500        |
| 01.4001  | PROPOSED SHADOW DIAGRAMS - WINTER     | ) C )                         | 1:500        |
|          |                                       |                               |              |