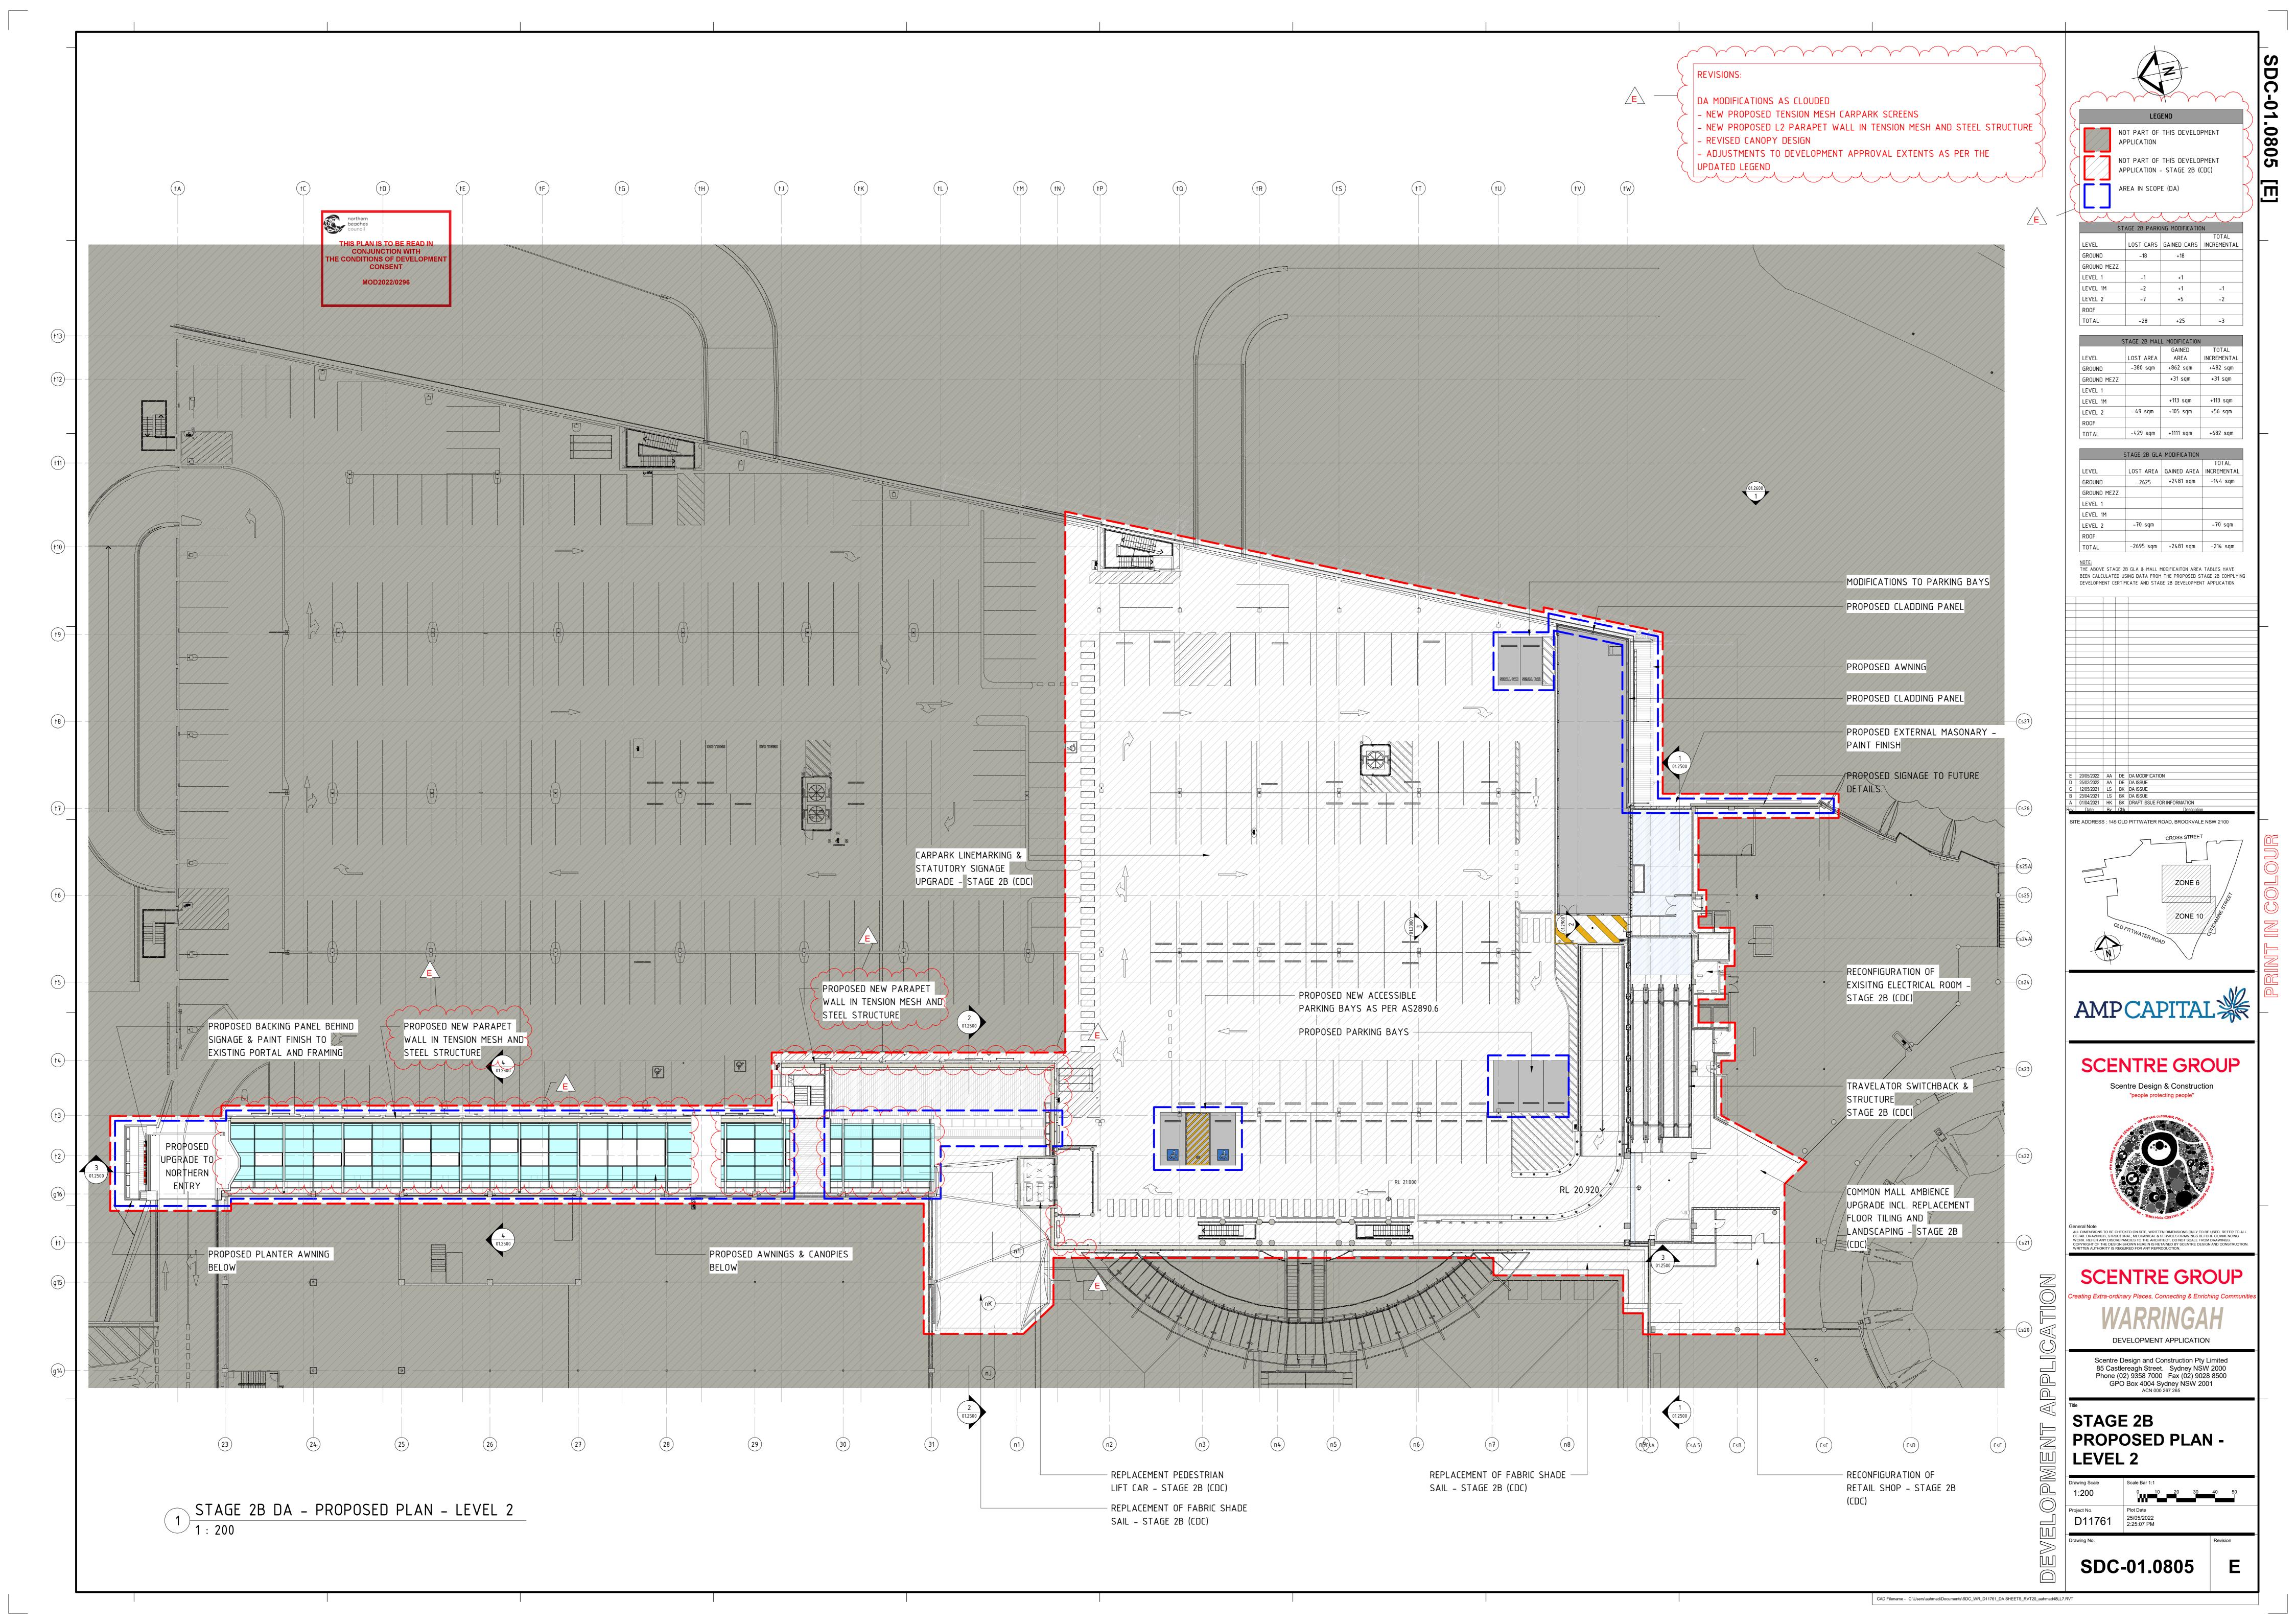

## WESTFIELD WARRINGAH STAGE 2B DEVELOPMENT APPLICATION

| SHEET NO | SHEET NAME                            | REV                           | SCALE        |
|----------|---------------------------------------|-------------------------------|--------------|
|          |                                       |                               |              |
| 01.0001  | COVER SHEET                           |                               | NTS          |
| 01.0002  | SITE CONTEXT ANALYSIS                 | C < √                         | NTS          |
| 01.0004  | SITE PLAN                             | <b>D</b>                      | 1:700        |
| 01.0401  | EXISTING PLAN - GROUND                | <b>D</b>                      | 1:200        |
| 01.0402  | EXISTING PLAN - GROUND MEZZ           | ( C )                         | 1:200        |
| 01.0403  | EXISTING PLAN - LEVEL 1               | C <                           | 1:200        |
| 01.0404  | EXISTING PLAN - LEVEL 1 MEZZ          | > C -                         | 1:200        |
| 01.0405  | EXISTING PLAN - LEVEL 2               | \ C \)                        | 1:200        |
| 01.0408  | EXISTING PLAN - ROOF                  | ( C )                         | 1:200        |
| 01.0501  | DEMOLITION PLAN - GROUND              | C < √                         | 1:200        |
| 01.0502  | DEMOLITION PLAN - GROUND MEZZ         | > c ->                        | 1:200        |
| 01.0503  | DEMOLITION PLAN - LEVEL 1             | \ C \)                        | 1:200        |
| 01.0504  | DEMOLITION PLAN - LEVEL 1 MEZZ        | ( c }                         | 1:200        |
| 01.0505  | DEMOLITION PLAN - LEVEL 2             | C < √                         | 1:200        |
| 01.0508  | DEMOLITION PLAN - ROOF                | > C -                         | 1:200        |
| 01.0801  | PROPOSED PLAN - GROUND                |                               | 1:200        |
| 01.0802  | PROPOSED PLAN - GROUND MEZZ           |                               | 1:200        |
| 01.0803  | PROPOSED PLAN - LEVEL 1               | E                             | 1:200        |
| 01.0804  | PROPOSED PLAN - LEVEL 1 MEZZ          | > E -                         | 1:200        |
| 01.0805  | PROPOSED PLAN - LEVEL 2               | \ E \)                        | 1:200        |
| 01.0808  | PROPOSED PLAN - ROOF                  |                               | 1:200        |
| 01.2000  | NORTH ELEVATIONS - TRAVELATORS STACK  |                               | 1:100        |
| 01.2001  | EAST ELEVATIONS                       | <b>D Q</b>                    | 1:100        |
| 01.2002  | SOUTH ELEVATIONS                      | ( C )                         | 1:100        |
| 01.2003  | NORTH ELEVATIONS - GREEN STREET ENTRY | ( c )                         | 1:100        |
| 01.2500  | PROPOSED SECTIONS                     |                               | AS INDICATED |
| 01.3001  | PERSPECTIVE 01                        | $\rightarrow$ B $\rightarrow$ | NTS          |
| 01.3002  | PERSPECTIVE 02                        | \ C \                         | NTS          |
| 01.3003  | PERSPECTIVE 03                        | В                             | NTS          |
| 01.4000  | PROPOSED SHADOW DIAGRAMS - SUMMER     |                               | 1:500        |
| 01.4001  | PROPOSED SHADOW DIAGRAMS - WINTER     | ) C )                         | 1:500        |
|          |                                       |                               |              |