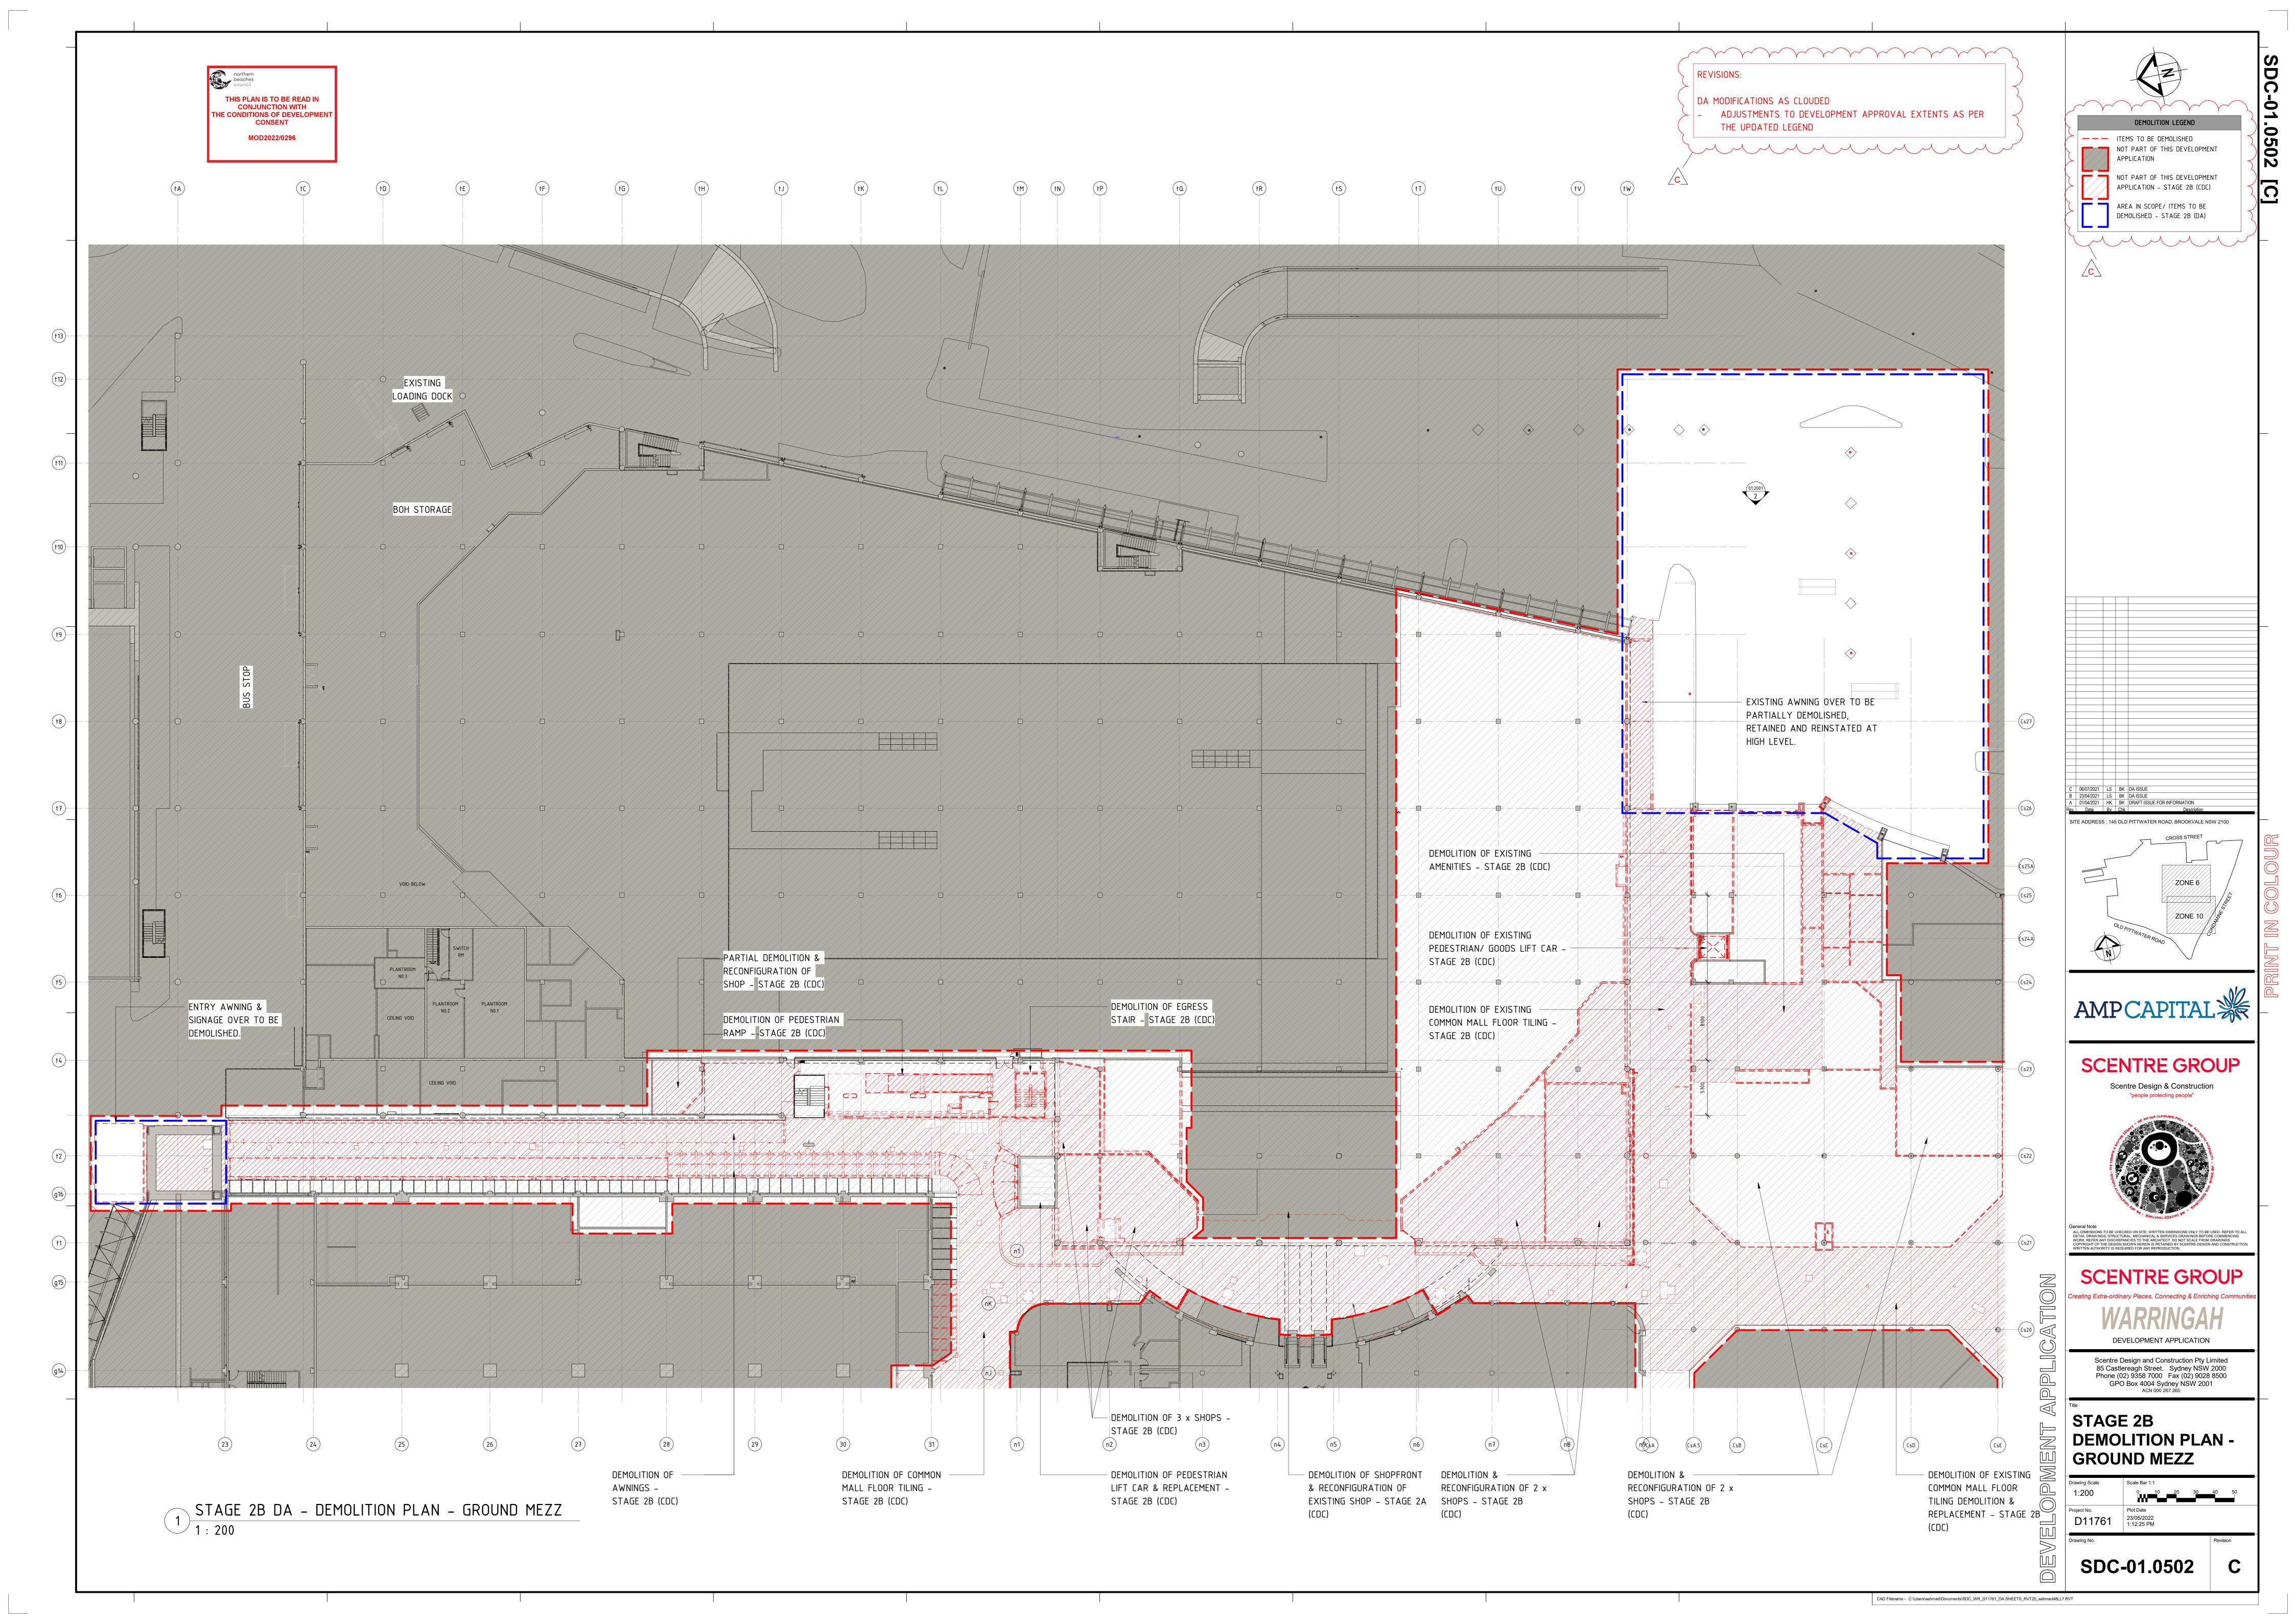

## WESTFIELD WARRINGAH STAGE 2B DEVELOPMENT APPLICATION

| SHEET NO | SHEET NAME                            | REV                           | SCALE        |
|----------|---------------------------------------|-------------------------------|--------------|
|          |                                       |                               |              |
| 01.0001  | COVER SHEET                           |                               | NTS          |
| 01.0002  | SITE CONTEXT ANALYSIS                 | C < √                         | NTS          |
| 01.0004  | SITE PLAN                             | <b>D</b>                      | 1:700        |
| 01.0401  | EXISTING PLAN - GROUND                | <b>D</b>                      | 1:200        |
| 01.0402  | EXISTING PLAN - GROUND MEZZ           | ( C )                         | 1:200        |
| 01.0403  | EXISTING PLAN - LEVEL 1               | C <                           | 1:200        |
| 01.0404  | EXISTING PLAN - LEVEL 1 MEZZ          | > C -                         | 1:200        |
| 01.0405  | EXISTING PLAN - LEVEL 2               | \ C \)                        | 1:200        |
| 01.0408  | EXISTING PLAN - ROOF                  | ( C )                         | 1:200        |
| 01.0501  | DEMOLITION PLAN - GROUND              | C < √                         | 1:200        |
| 01.0502  | DEMOLITION PLAN - GROUND MEZZ         | > c ->                        | 1:200        |
| 01.0503  | DEMOLITION PLAN - LEVEL 1             | \ C \)                        | 1:200        |
| 01.0504  | DEMOLITION PLAN - LEVEL 1 MEZZ        | ( c }                         | 1:200        |
| 01.0505  | DEMOLITION PLAN - LEVEL 2             | C < √                         | 1:200        |
| 01.0508  | DEMOLITION PLAN - ROOF                | > C -                         | 1:200        |
| 01.0801  | PROPOSED PLAN - GROUND                |                               | 1:200        |
| 01.0802  | PROPOSED PLAN - GROUND MEZZ           |                               | 1:200        |
| 01.0803  | PROPOSED PLAN - LEVEL 1               | E                             | 1:200        |
| 01.0804  | PROPOSED PLAN - LEVEL 1 MEZZ          | > E -                         | 1:200        |
| 01.0805  | PROPOSED PLAN - LEVEL 2               | \ E \)                        | 1:200        |
| 01.0808  | PROPOSED PLAN - ROOF                  |                               | 1:200        |
| 01.2000  | NORTH ELEVATIONS - TRAVELATORS STACK  |                               | 1:100        |
| 01.2001  | EAST ELEVATIONS                       | <b>D Q</b>                    | 1:100        |
| 01.2002  | SOUTH ELEVATIONS                      | ( C )                         | 1:100        |
| 01.2003  | NORTH ELEVATIONS - GREEN STREET ENTRY | ( c )                         | 1:100        |
| 01.2500  | PROPOSED SECTIONS                     |                               | AS INDICATED |
| 01.3001  | PERSPECTIVE 01                        | $\rightarrow$ B $\rightarrow$ | NTS          |
| 01.3002  | PERSPECTIVE 02                        | \ C \                         | NTS          |
| 01.3003  | PERSPECTIVE 03                        | В                             | NTS          |
| 01.4000  | PROPOSED SHADOW DIAGRAMS - SUMMER     |                               | 1:500        |
| 01.4001  | PROPOSED SHADOW DIAGRAMS - WINTER     | ) C )                         | 1:500        |
|          |                                       |                               |              |