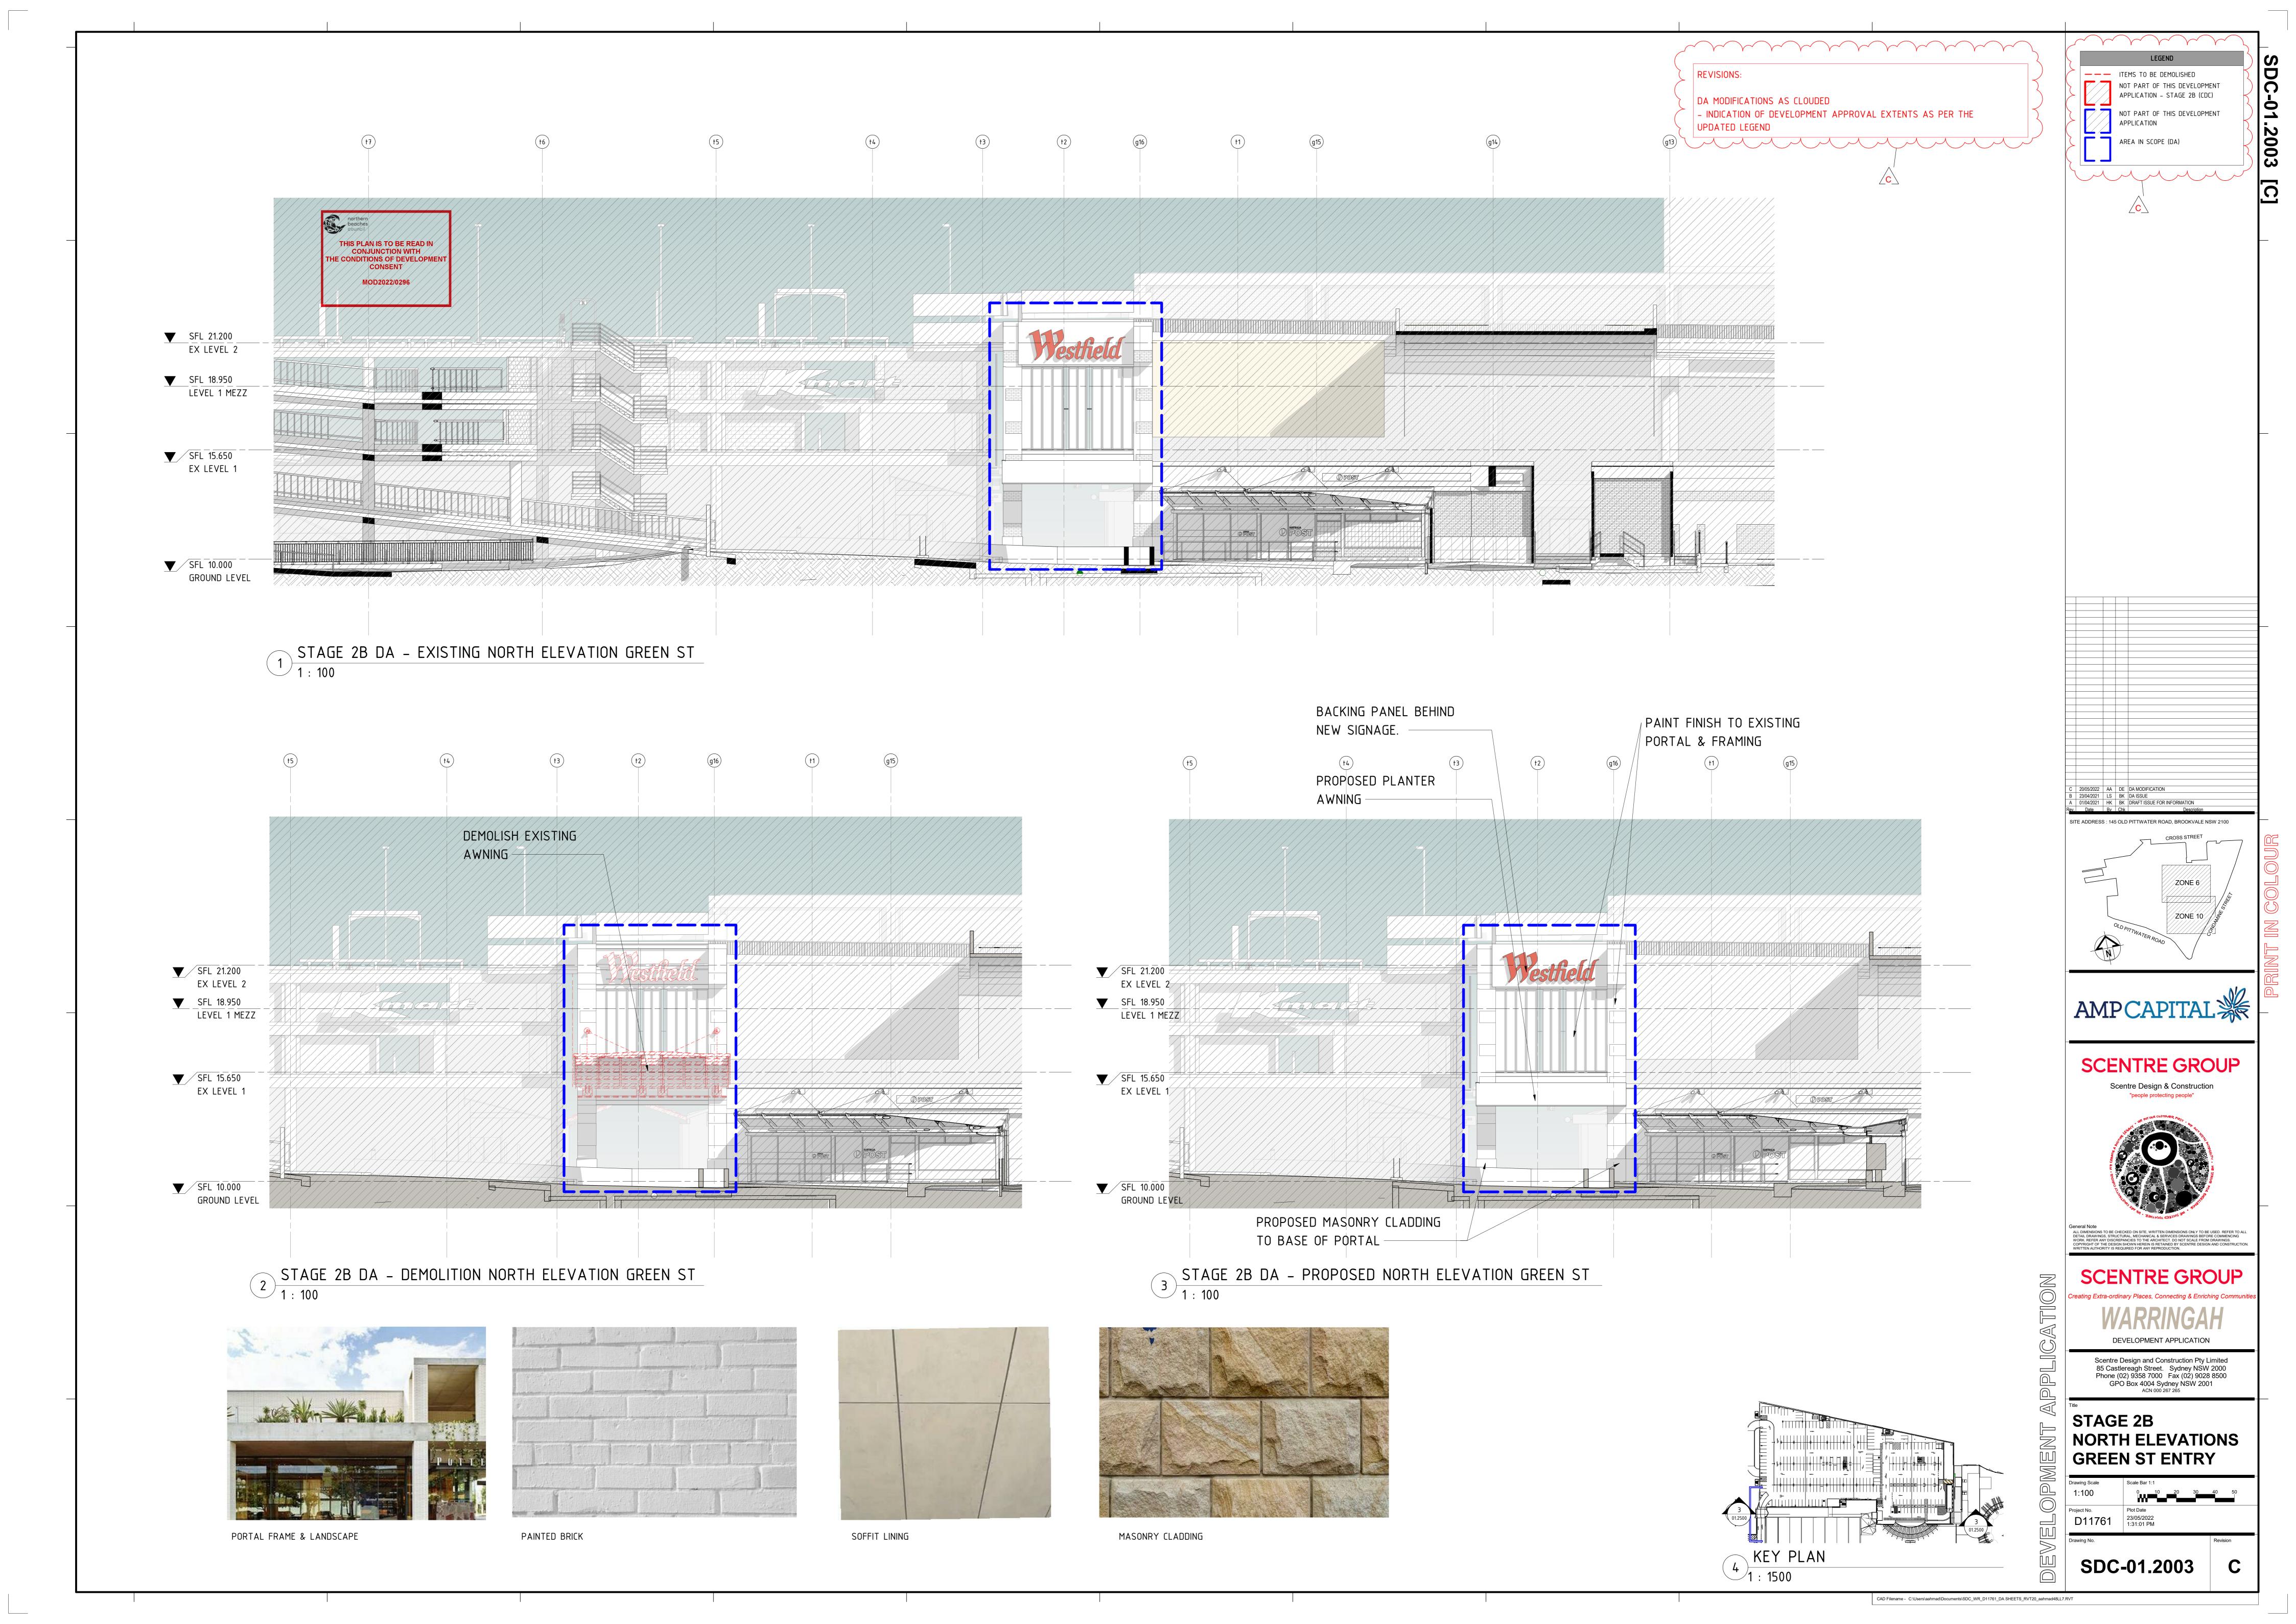

## WESTFIELD WARRINGAH STAGE 2B DEVELOPMENT APPLICATION

| SHEET NO | SHEET NAME                            | REV                           | SCALE        |
|----------|---------------------------------------|-------------------------------|--------------|
|          |                                       |                               |              |
| 01.0001  | COVER SHEET                           |                               | NTS          |
| 01.0002  | SITE CONTEXT ANALYSIS                 | C < √                         | NTS          |
| 01.0004  | SITE PLAN                             | <b>D</b>                      | 1:700        |
| 01.0401  | EXISTING PLAN - GROUND                | <b>D</b>                      | 1:200        |
| 01.0402  | EXISTING PLAN - GROUND MEZZ           | ( C )                         | 1:200        |
| 01.0403  | EXISTING PLAN - LEVEL 1               | C <                           | 1:200        |
| 01.0404  | EXISTING PLAN - LEVEL 1 MEZZ          | > C -                         | 1:200        |
| 01.0405  | EXISTING PLAN - LEVEL 2               | \ C \)                        | 1:200        |
| 01.0408  | EXISTING PLAN - ROOF                  | ( C )                         | 1:200        |
| 01.0501  | DEMOLITION PLAN - GROUND              | C < √                         | 1:200        |
| 01.0502  | DEMOLITION PLAN - GROUND MEZZ         | > c ->                        | 1:200        |
| 01.0503  | DEMOLITION PLAN - LEVEL 1             | \ C \)                        | 1:200        |
| 01.0504  | DEMOLITION PLAN - LEVEL 1 MEZZ        | ( c }                         | 1:200        |
| 01.0505  | DEMOLITION PLAN - LEVEL 2             | C < √                         | 1:200        |
| 01.0508  | DEMOLITION PLAN - ROOF                | > C -                         | 1:200        |
| 01.0801  | PROPOSED PLAN - GROUND                |                               | 1:200        |
| 01.0802  | PROPOSED PLAN - GROUND MEZZ           |                               | 1:200        |
| 01.0803  | PROPOSED PLAN - LEVEL 1               | E                             | 1:200        |
| 01.0804  | PROPOSED PLAN - LEVEL 1 MEZZ          | > E -                         | 1:200        |
| 01.0805  | PROPOSED PLAN - LEVEL 2               | \ E \)                        | 1:200        |
| 01.0808  | PROPOSED PLAN - ROOF                  |                               | 1:200        |
| 01.2000  | NORTH ELEVATIONS - TRAVELATORS STACK  |                               | 1:100        |
| 01.2001  | EAST ELEVATIONS                       | <b>D Q</b>                    | 1:100        |
| 01.2002  | SOUTH ELEVATIONS                      | ( C )                         | 1:100        |
| 01.2003  | NORTH ELEVATIONS - GREEN STREET ENTRY | ( c )                         | 1:100        |
| 01.2500  | PROPOSED SECTIONS                     |                               | AS INDICATED |
| 01.3001  | PERSPECTIVE 01                        | $\rightarrow$ B $\rightarrow$ | NTS          |
| 01.3002  | PERSPECTIVE 02                        | \ C \                         | NTS          |
| 01.3003  | PERSPECTIVE 03                        | В                             | NTS          |
| 01.4000  | PROPOSED SHADOW DIAGRAMS - SUMMER     |                               | 1:500        |
| 01.4001  | PROPOSED SHADOW DIAGRAMS - WINTER     | ) C )                         | 1:500        |
|          |                                       |                               |              |