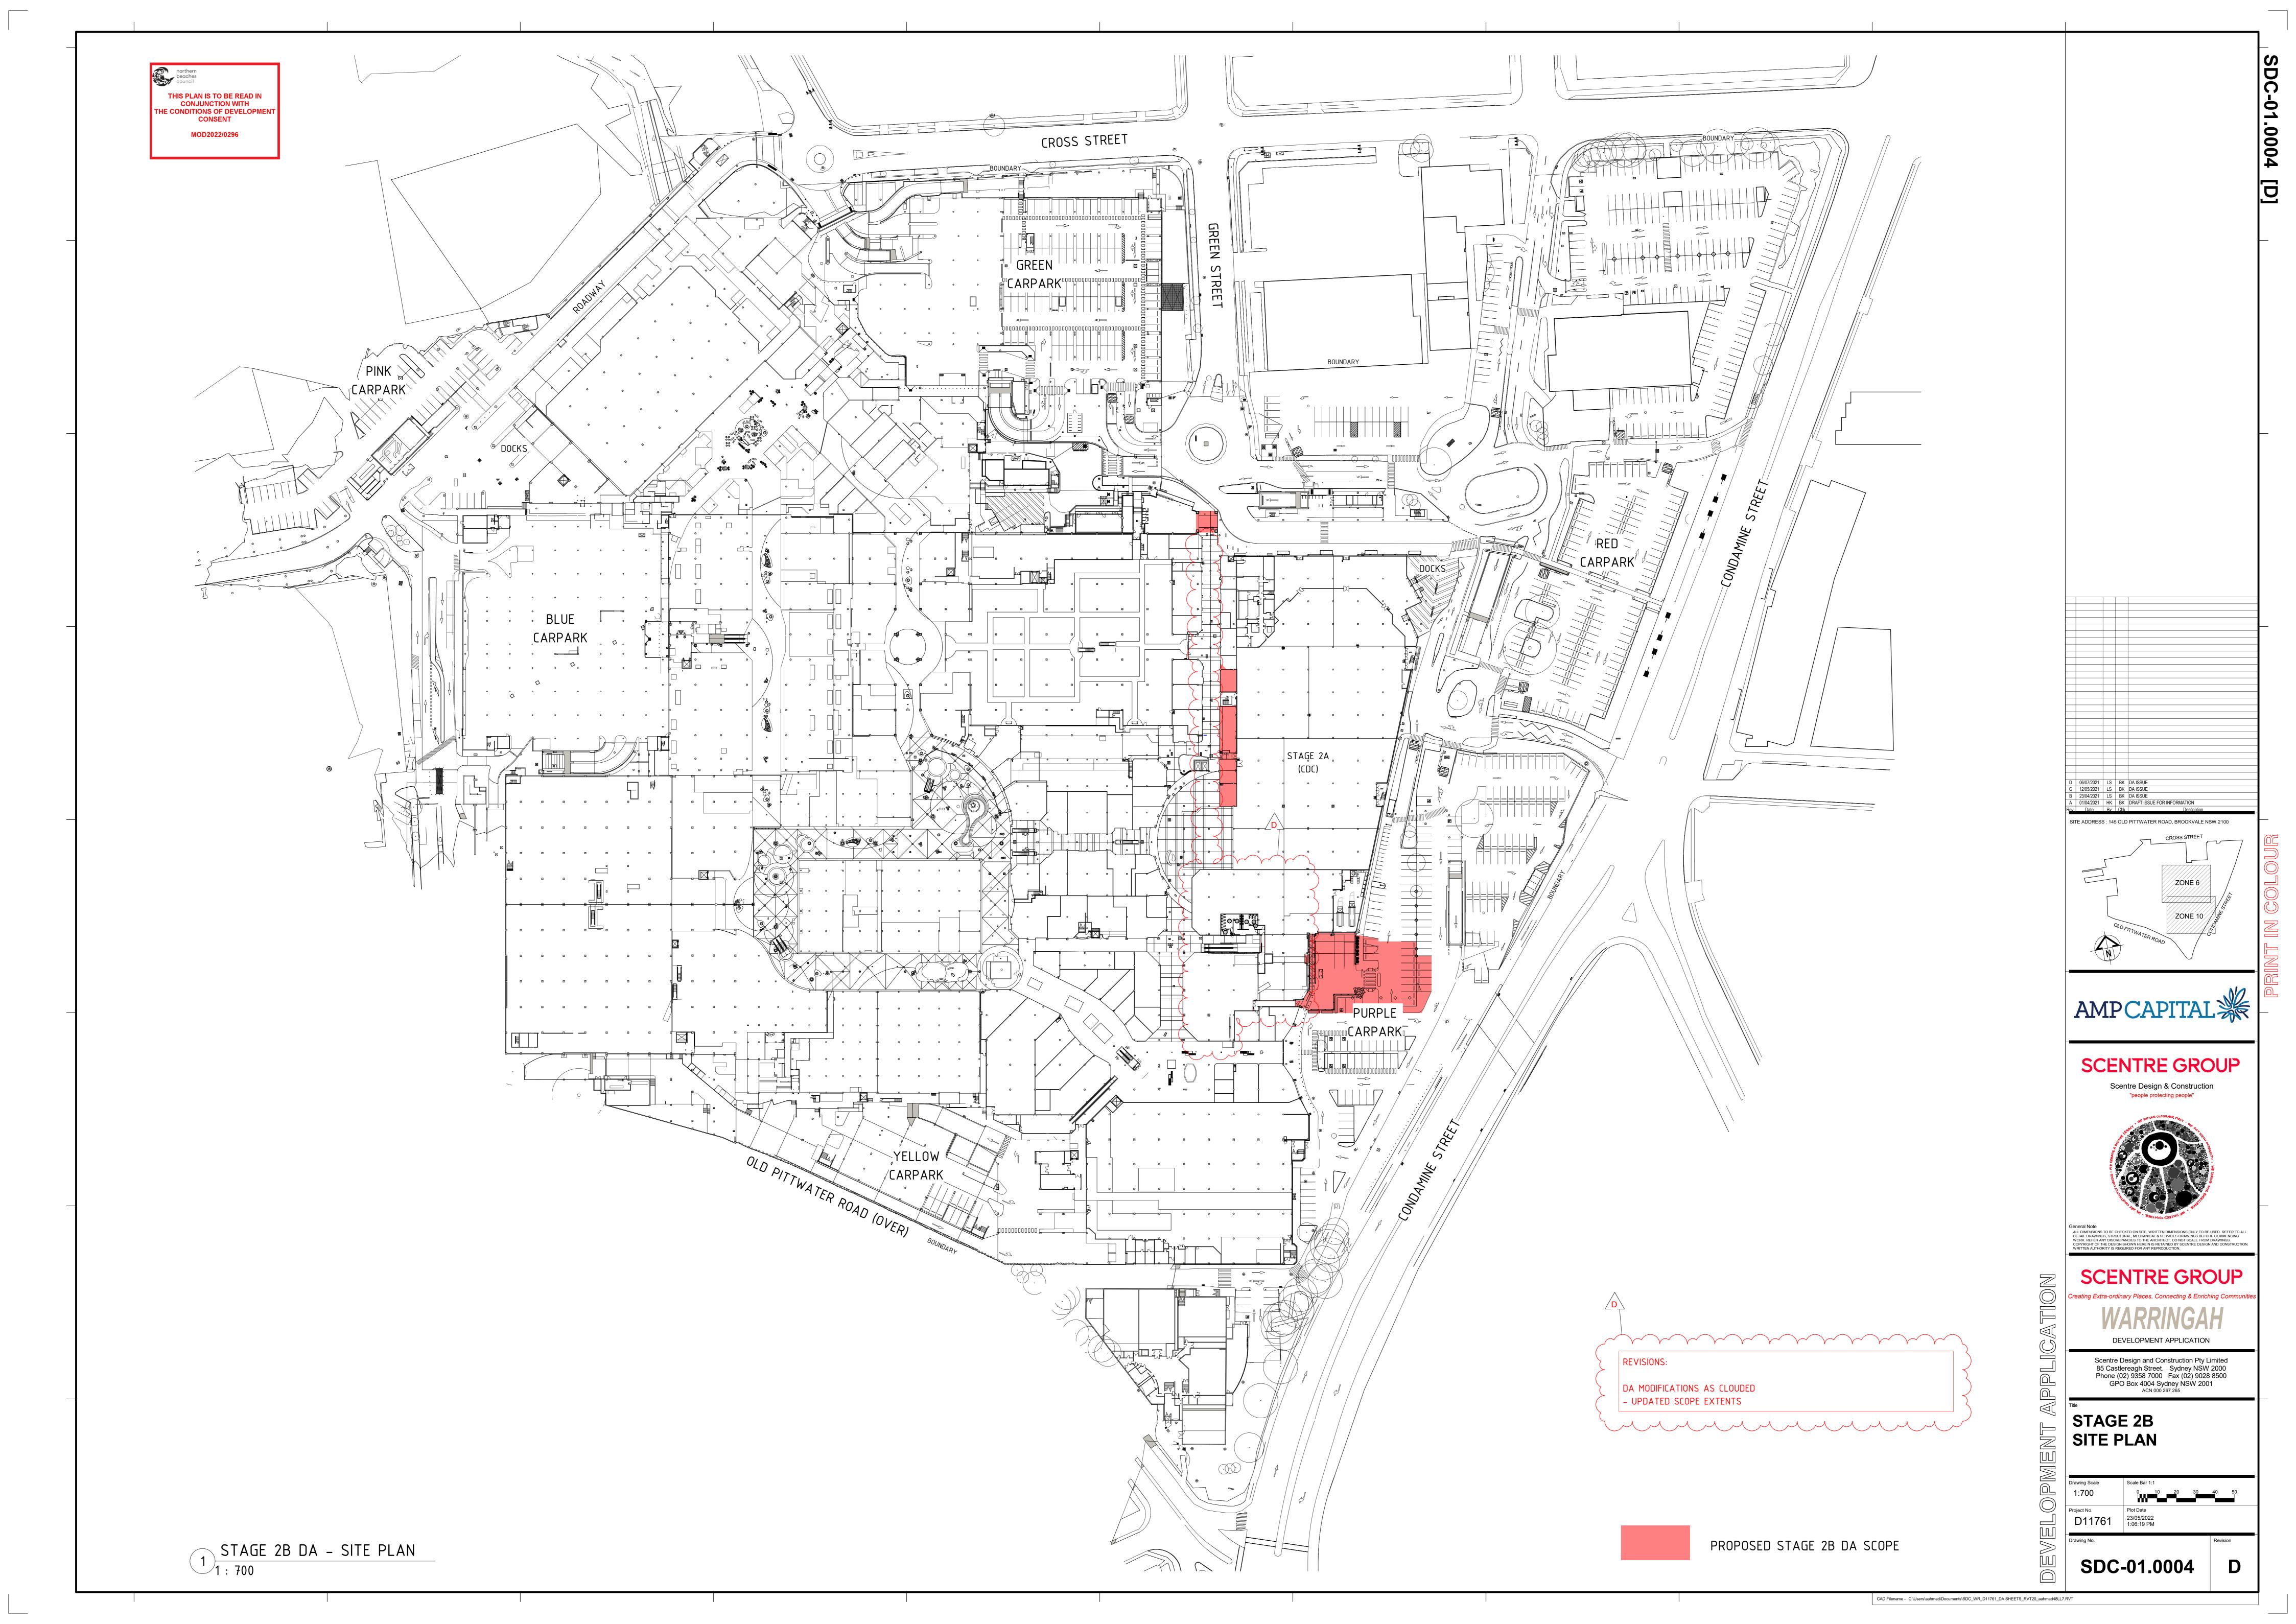

## WESTFIELD WARRINGAH STAGE 2B DEVELOPMENT APPLICATION

| SHEET NO | SHEET NAME                            | REV                           | SCALE        |
|----------|---------------------------------------|-------------------------------|--------------|
|          |                                       |                               |              |
| 01.0001  | COVER SHEET                           |                               | NTS          |
| 01.0002  | SITE CONTEXT ANALYSIS                 | C < √                         | NTS          |
| 01.0004  | SITE PLAN                             | <b>D</b>                      | 1:700        |
| 01.0401  | EXISTING PLAN - GROUND                | <b>D</b>                      | 1:200        |
| 01.0402  | EXISTING PLAN - GROUND MEZZ           | ( C )                         | 1:200        |
| 01.0403  | EXISTING PLAN - LEVEL 1               | C <                           | 1:200        |
| 01.0404  | EXISTING PLAN - LEVEL 1 MEZZ          | > C -                         | 1:200        |
| 01.0405  | EXISTING PLAN - LEVEL 2               | \ C \)                        | 1:200        |
| 01.0408  | EXISTING PLAN - ROOF                  | ( C )                         | 1:200        |
| 01.0501  | DEMOLITION PLAN - GROUND              | C < √                         | 1:200        |
| 01.0502  | DEMOLITION PLAN - GROUND MEZZ         | > c ->                        | 1:200        |
| 01.0503  | DEMOLITION PLAN - LEVEL 1             | \ C \)                        | 1:200        |
| 01.0504  | DEMOLITION PLAN - LEVEL 1 MEZZ        | ( c }                         | 1:200        |
| 01.0505  | DEMOLITION PLAN - LEVEL 2             | C < √                         | 1:200        |
| 01.0508  | DEMOLITION PLAN - ROOF                | > C -                         | 1:200        |
| 01.0801  | PROPOSED PLAN - GROUND                |                               | 1:200        |
| 01.0802  | PROPOSED PLAN - GROUND MEZZ           |                               | 1:200        |
| 01.0803  | PROPOSED PLAN - LEVEL 1               | E                             | 1:200        |
| 01.0804  | PROPOSED PLAN - LEVEL 1 MEZZ          | > E -                         | 1:200        |
| 01.0805  | PROPOSED PLAN - LEVEL 2               | \ E \)                        | 1:200        |
| 01.0808  | PROPOSED PLAN - ROOF                  |                               | 1:200        |
| 01.2000  | NORTH ELEVATIONS - TRAVELATORS STACK  |                               | 1:100        |
| 01.2001  | EAST ELEVATIONS                       | <b>D Q</b>                    | 1:100        |
| 01.2002  | SOUTH ELEVATIONS                      | ( C )                         | 1:100        |
| 01.2003  | NORTH ELEVATIONS - GREEN STREET ENTRY | ( c )                         | 1:100        |
| 01.2500  | PROPOSED SECTIONS                     |                               | AS INDICATED |
| 01.3001  | PERSPECTIVE 01                        | $\rightarrow$ B $\rightarrow$ | NTS          |
| 01.3002  | PERSPECTIVE 02                        | \ C \                         | NTS          |
| 01.3003  | PERSPECTIVE 03                        | В                             | NTS          |
| 01.4000  | PROPOSED SHADOW DIAGRAMS - SUMMER     |                               | 1:500        |
| 01.4001  | PROPOSED SHADOW DIAGRAMS - WINTER     | ) C )                         | 1:500        |
|          |                                       |                               |              |

SDC-01.3002

B 23/04/2021 LS BK DA ISSUE
A 01/04/2021 HK BK DRAFT ISSUE FOR INFORMATION
Rev. Date By Chk Description

SITE ADDRESS: 145 OLD PITTWATER ROAD, BROOKVALE NSW 2100

CROSS STREET

ZONE 6

SCENTRE GROUP