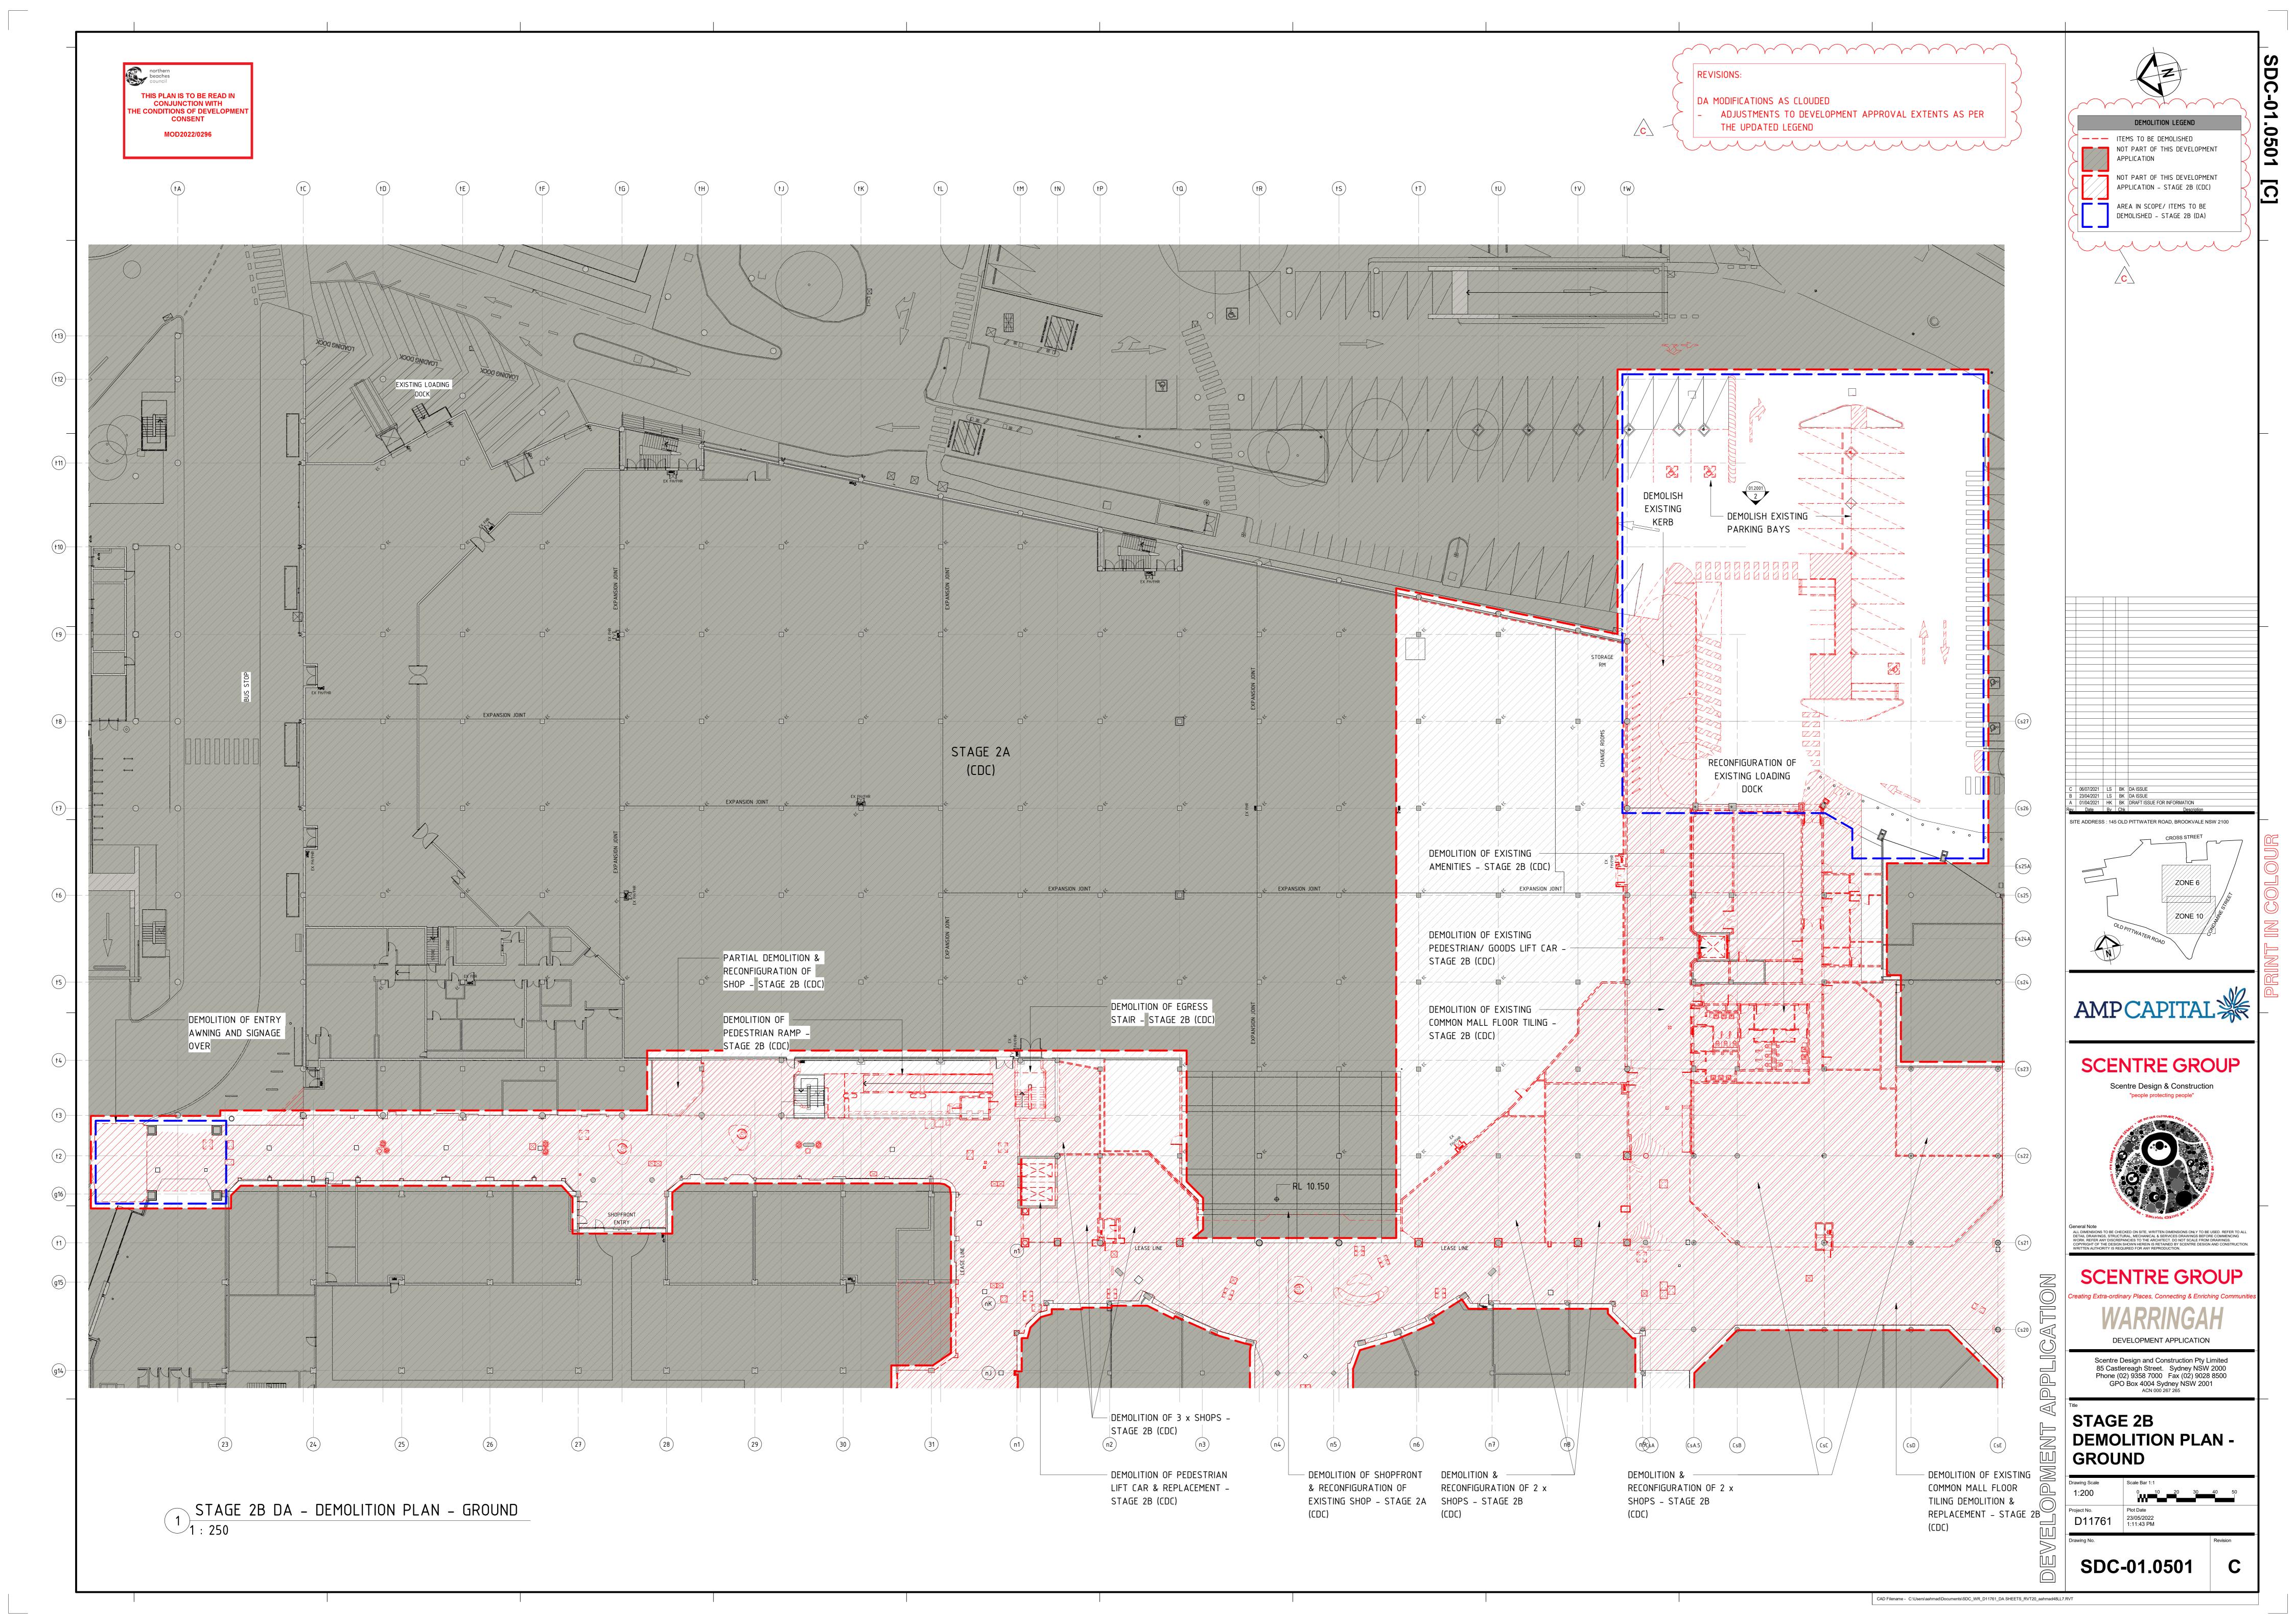

## WESTFIELD WARRINGAH STAGE 2B DEVELOPMENT APPLICATION

| SHEET NO | SHEET NAME                            | REV                           | SCALE        |
|----------|---------------------------------------|-------------------------------|--------------|
|          |                                       |                               |              |
| 01.0001  | COVER SHEET                           |                               | NTS          |
| 01.0002  | SITE CONTEXT ANALYSIS                 | C < √                         | NTS          |
| 01.0004  | SITE PLAN                             | <b>D</b>                      | 1:700        |
| 01.0401  | EXISTING PLAN - GROUND                | <b>D</b>                      | 1:200        |
| 01.0402  | EXISTING PLAN - GROUND MEZZ           | ( C )                         | 1:200        |
| 01.0403  | EXISTING PLAN - LEVEL 1               | C <                           | 1:200        |
| 01.0404  | EXISTING PLAN - LEVEL 1 MEZZ          | > C -                         | 1:200        |
| 01.0405  | EXISTING PLAN - LEVEL 2               | \ C \)                        | 1:200        |
| 01.0408  | EXISTING PLAN - ROOF                  | ( C )                         | 1:200        |
| 01.0501  | DEMOLITION PLAN - GROUND              | C < √                         | 1:200        |
| 01.0502  | DEMOLITION PLAN - GROUND MEZZ         | > c ->                        | 1:200        |
| 01.0503  | DEMOLITION PLAN - LEVEL 1             | \ C \)                        | 1:200        |
| 01.0504  | DEMOLITION PLAN - LEVEL 1 MEZZ        | ( c }                         | 1:200        |
| 01.0505  | DEMOLITION PLAN - LEVEL 2             | C < √                         | 1:200        |
| 01.0508  | DEMOLITION PLAN - ROOF                | > C -                         | 1:200        |
| 01.0801  | PROPOSED PLAN - GROUND                |                               | 1:200        |
| 01.0802  | PROPOSED PLAN - GROUND MEZZ           |                               | 1:200        |
| 01.0803  | PROPOSED PLAN - LEVEL 1               | E                             | 1:200        |
| 01.0804  | PROPOSED PLAN - LEVEL 1 MEZZ          | > E -                         | 1:200        |
| 01.0805  | PROPOSED PLAN - LEVEL 2               | \ E \)                        | 1:200        |
| 01.0808  | PROPOSED PLAN - ROOF                  |                               | 1:200        |
| 01.2000  | NORTH ELEVATIONS - TRAVELATORS STACK  |                               | 1:100        |
| 01.2001  | EAST ELEVATIONS                       | <b>D Q</b>                    | 1:100        |
| 01.2002  | SOUTH ELEVATIONS                      | ( C )                         | 1:100        |
| 01.2003  | NORTH ELEVATIONS - GREEN STREET ENTRY | ( c )                         | 1:100        |
| 01.2500  | PROPOSED SECTIONS                     |                               | AS INDICATED |
| 01.3001  | PERSPECTIVE 01                        | $\rightarrow$ B $\rightarrow$ | NTS          |
| 01.3002  | PERSPECTIVE 02                        | \ C \                         | NTS          |
| 01.3003  | PERSPECTIVE 03                        | В                             | NTS          |
| 01.4000  | PROPOSED SHADOW DIAGRAMS - SUMMER     |                               | 1:500        |
| 01.4001  | PROPOSED SHADOW DIAGRAMS - WINTER     | ) C )                         | 1:500        |
|          |                                       |                               |              |