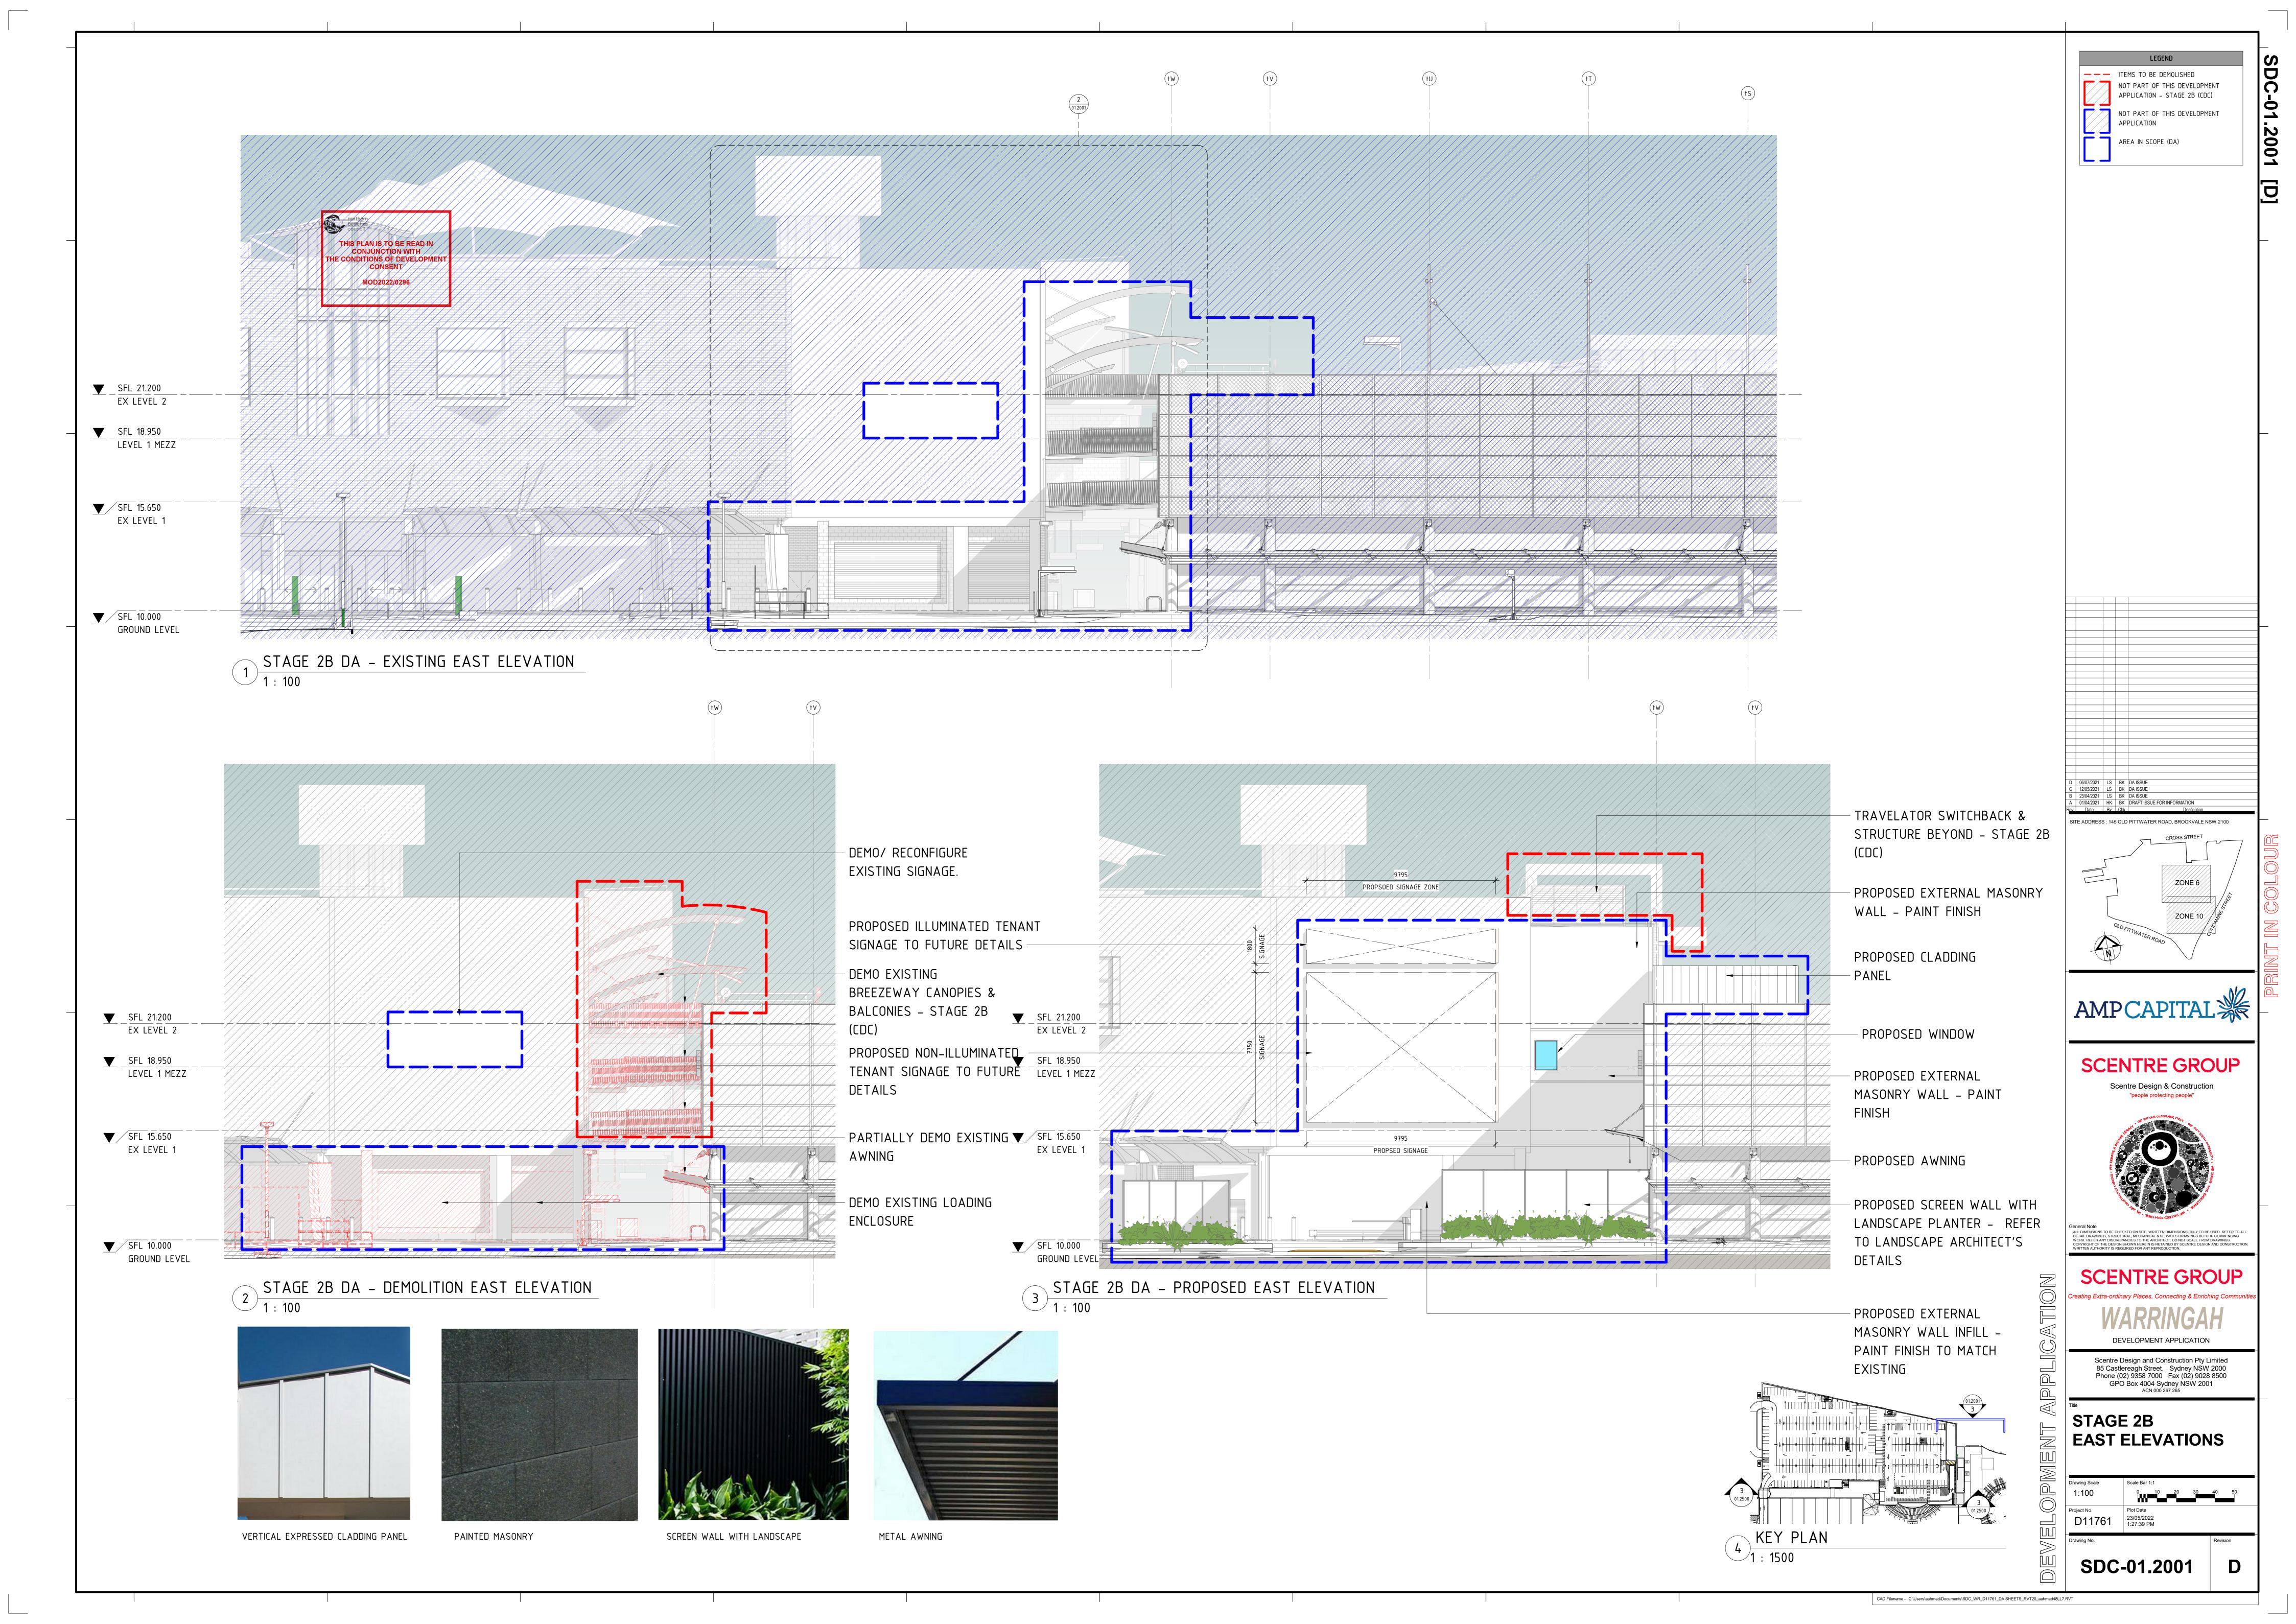

## WESTFIELD WARRINGAH STAGE 2B DEVELOPMENT APPLICATION

| SHEET NO | SHEET NAME                            | REV                           | SCALE        |
|----------|---------------------------------------|-------------------------------|--------------|
|          |                                       |                               |              |
| 01.0001  | COVER SHEET                           |                               | NTS          |
| 01.0002  | SITE CONTEXT ANALYSIS                 | C < √                         | NTS          |
| 01.0004  | SITE PLAN                             | <b>D</b>                      | 1:700        |
| 01.0401  | EXISTING PLAN - GROUND                | <b>D</b>                      | 1:200        |
| 01.0402  | EXISTING PLAN - GROUND MEZZ           | ( C )                         | 1:200        |
| 01.0403  | EXISTING PLAN - LEVEL 1               | C <                           | 1:200        |
| 01.0404  | EXISTING PLAN - LEVEL 1 MEZZ          | > C -                         | 1:200        |
| 01.0405  | EXISTING PLAN - LEVEL 2               | \ C \)                        | 1:200        |
| 01.0408  | EXISTING PLAN - ROOF                  | ( C )                         | 1:200        |
| 01.0501  | DEMOLITION PLAN - GROUND              | C < √                         | 1:200        |
| 01.0502  | DEMOLITION PLAN - GROUND MEZZ         | > c ->                        | 1:200        |
| 01.0503  | DEMOLITION PLAN - LEVEL 1             | \ C \)                        | 1:200        |
| 01.0504  | DEMOLITION PLAN - LEVEL 1 MEZZ        | ( c }                         | 1:200        |
| 01.0505  | DEMOLITION PLAN - LEVEL 2             | C < √                         | 1:200        |
| 01.0508  | DEMOLITION PLAN - ROOF                | > C -                         | 1:200        |
| 01.0801  | PROPOSED PLAN - GROUND                |                               | 1:200        |
| 01.0802  | PROPOSED PLAN - GROUND MEZZ           |                               | 1:200        |
| 01.0803  | PROPOSED PLAN - LEVEL 1               | E                             | 1:200        |
| 01.0804  | PROPOSED PLAN - LEVEL 1 MEZZ          | > E -                         | 1:200        |
| 01.0805  | PROPOSED PLAN - LEVEL 2               | \ E \)                        | 1:200        |
| 01.0808  | PROPOSED PLAN - ROOF                  |                               | 1:200        |
| 01.2000  | NORTH ELEVATIONS - TRAVELATORS STACK  |                               | 1:100        |
| 01.2001  | EAST ELEVATIONS                       | <b>D Q</b>                    | 1:100        |
| 01.2002  | SOUTH ELEVATIONS                      | ( C )                         | 1:100        |
| 01.2003  | NORTH ELEVATIONS - GREEN STREET ENTRY | ( c )                         | 1:100        |
| 01.2500  | PROPOSED SECTIONS                     |                               | AS INDICATED |
| 01.3001  | PERSPECTIVE 01                        | $\rightarrow$ B $\rightarrow$ | NTS          |
| 01.3002  | PERSPECTIVE 02                        | \ C \                         | NTS          |
| 01.3003  | PERSPECTIVE 03                        | В                             | NTS          |
| 01.4000  | PROPOSED SHADOW DIAGRAMS - SUMMER     |                               | 1:500        |
| 01.4001  | PROPOSED SHADOW DIAGRAMS - WINTER     | ) C )                         | 1:500        |
|          |                                       |                               |              |