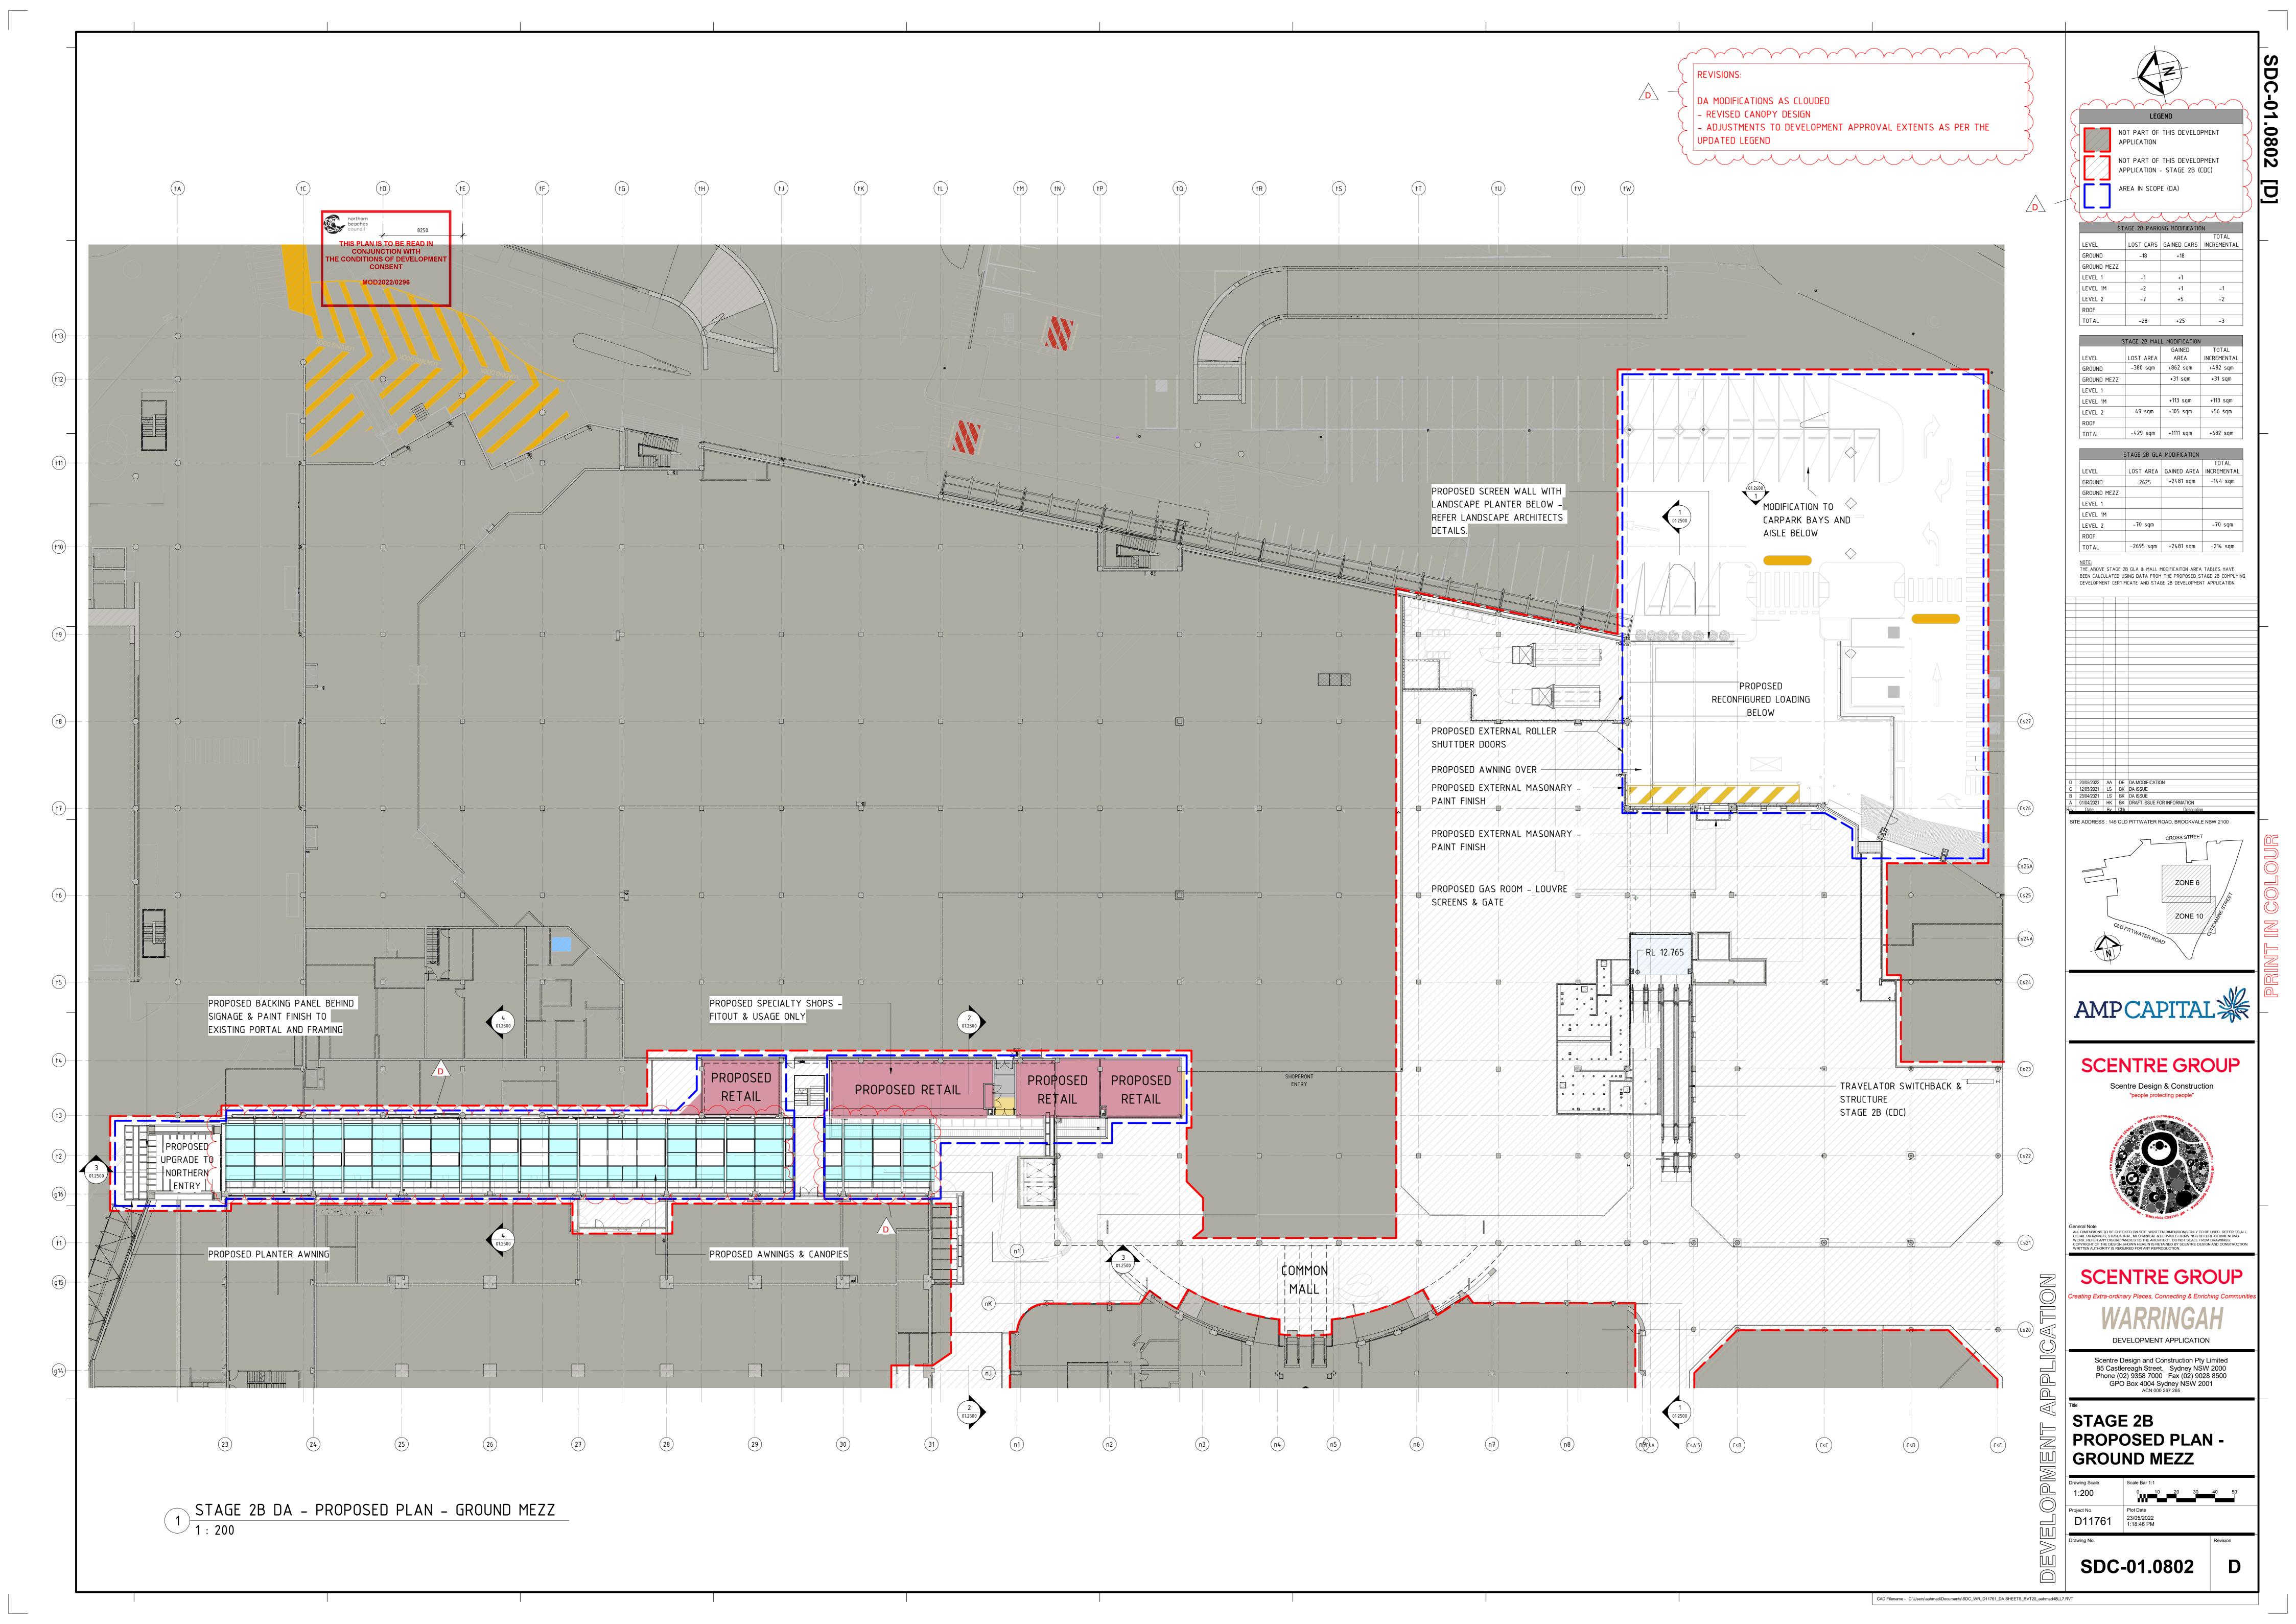

## WESTFIELD WARRINGAH STAGE 2B DEVELOPMENT APPLICATION

| SHEET NO | SHEET NAME                            | REV                           | SCALE        |
|----------|---------------------------------------|-------------------------------|--------------|
|          |                                       |                               |              |
| 01.0001  | COVER SHEET                           |                               | NTS          |
| 01.0002  | SITE CONTEXT ANALYSIS                 | C < √                         | NTS          |
| 01.0004  | SITE PLAN                             | <b>D</b>                      | 1:700        |
| 01.0401  | EXISTING PLAN - GROUND                | <b>D</b>                      | 1:200        |
| 01.0402  | EXISTING PLAN - GROUND MEZZ           | ( C )                         | 1:200        |
| 01.0403  | EXISTING PLAN - LEVEL 1               | C <                           | 1:200        |
| 01.0404  | EXISTING PLAN - LEVEL 1 MEZZ          | > C -                         | 1:200        |
| 01.0405  | EXISTING PLAN - LEVEL 2               | \ C \)                        | 1:200        |
| 01.0408  | EXISTING PLAN - ROOF                  | ( C )                         | 1:200        |
| 01.0501  | DEMOLITION PLAN - GROUND              | C < √                         | 1:200        |
| 01.0502  | DEMOLITION PLAN - GROUND MEZZ         | > c ->                        | 1:200        |
| 01.0503  | DEMOLITION PLAN - LEVEL 1             | \ C \)                        | 1:200        |
| 01.0504  | DEMOLITION PLAN - LEVEL 1 MEZZ        | ( c }                         | 1:200        |
| 01.0505  | DEMOLITION PLAN - LEVEL 2             | C < √                         | 1:200        |
| 01.0508  | DEMOLITION PLAN - ROOF                | > C -                         | 1:200        |
| 01.0801  | PROPOSED PLAN - GROUND                |                               | 1:200        |
| 01.0802  | PROPOSED PLAN - GROUND MEZZ           |                               | 1:200        |
| 01.0803  | PROPOSED PLAN - LEVEL 1               | E                             | 1:200        |
| 01.0804  | PROPOSED PLAN - LEVEL 1 MEZZ          | > E -                         | 1:200        |
| 01.0805  | PROPOSED PLAN - LEVEL 2               | \ E \)                        | 1:200        |
| 01.0808  | PROPOSED PLAN - ROOF                  |                               | 1:200        |
| 01.2000  | NORTH ELEVATIONS - TRAVELATORS STACK  |                               | 1:100        |
| 01.2001  | EAST ELEVATIONS                       | <b>D Q</b>                    | 1:100        |
| 01.2002  | SOUTH ELEVATIONS                      | ( C )                         | 1:100        |
| 01.2003  | NORTH ELEVATIONS - GREEN STREET ENTRY | ( c )                         | 1:100        |
| 01.2500  | PROPOSED SECTIONS                     |                               | AS INDICATED |
| 01.3001  | PERSPECTIVE 01                        | $\rightarrow$ B $\rightarrow$ | NTS          |
| 01.3002  | PERSPECTIVE 02                        | \ C \                         | NTS          |
| 01.3003  | PERSPECTIVE 03                        | В                             | NTS          |
| 01.4000  | PROPOSED SHADOW DIAGRAMS - SUMMER     |                               | 1:500        |
| 01.4001  | PROPOSED SHADOW DIAGRAMS - WINTER     | ) C )                         | 1:500        |
|          |                                       |                               |              |