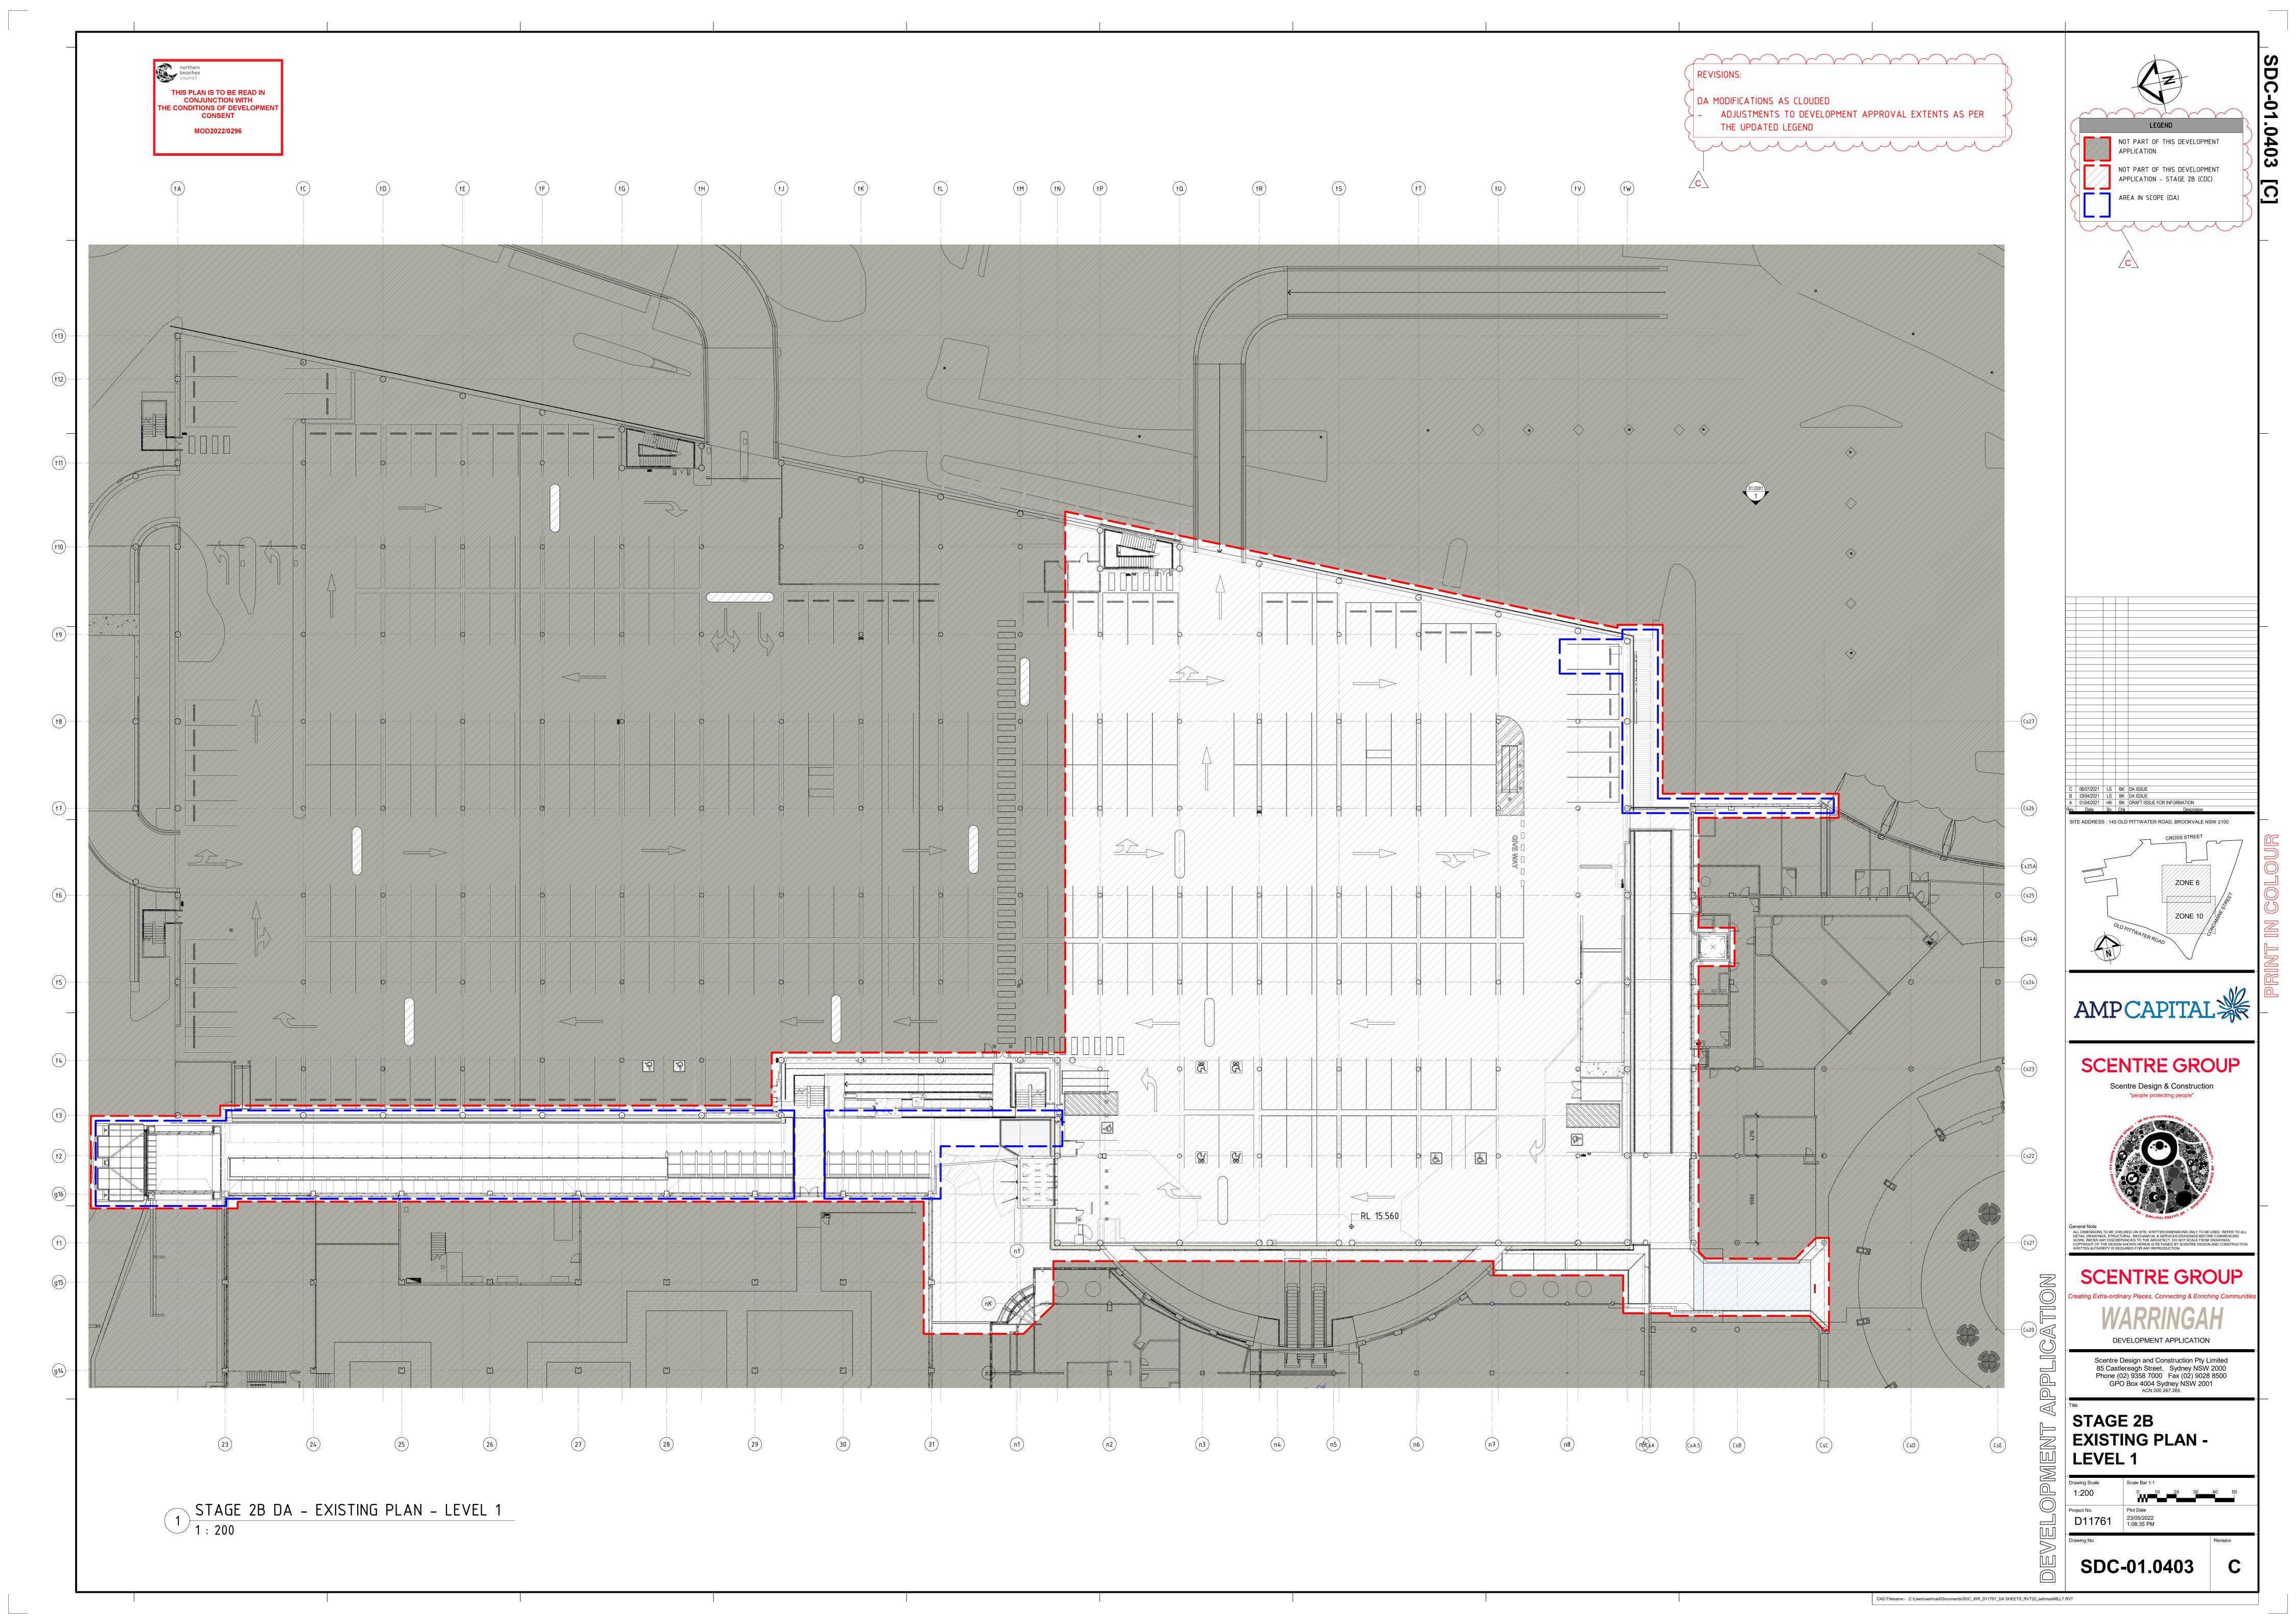

## WESTFIELD WARRINGAH STAGE 2B DEVELOPMENT APPLICATION

| SHEET NO | SHEET NAME                            | REV                           | SCALE        |
|----------|---------------------------------------|-------------------------------|--------------|
|          |                                       |                               |              |
| 01.0001  | COVER SHEET                           |                               | NTS          |
| 01.0002  | SITE CONTEXT ANALYSIS                 | C < √                         | NTS          |
| 01.0004  | SITE PLAN                             | <b>D</b>                      | 1:700        |
| 01.0401  | EXISTING PLAN - GROUND                | <b>D</b>                      | 1:200        |
| 01.0402  | EXISTING PLAN - GROUND MEZZ           | ( C )                         | 1:200        |
| 01.0403  | EXISTING PLAN - LEVEL 1               | C <                           | 1:200        |
| 01.0404  | EXISTING PLAN - LEVEL 1 MEZZ          | > C -                         | 1:200        |
| 01.0405  | EXISTING PLAN - LEVEL 2               | \ C \)                        | 1:200        |
| 01.0408  | EXISTING PLAN - ROOF                  | ( C )                         | 1:200        |
| 01.0501  | DEMOLITION PLAN - GROUND              | C < √                         | 1:200        |
| 01.0502  | DEMOLITION PLAN - GROUND MEZZ         | > c ->                        | 1:200        |
| 01.0503  | DEMOLITION PLAN - LEVEL 1             | \ C \)                        | 1:200        |
| 01.0504  | DEMOLITION PLAN - LEVEL 1 MEZZ        | ( c }                         | 1:200        |
| 01.0505  | DEMOLITION PLAN - LEVEL 2             | C < √                         | 1:200        |
| 01.0508  | DEMOLITION PLAN - ROOF                | > C -                         | 1:200        |
| 01.0801  | PROPOSED PLAN - GROUND                |                               | 1:200        |
| 01.0802  | PROPOSED PLAN - GROUND MEZZ           |                               | 1:200        |
| 01.0803  | PROPOSED PLAN - LEVEL 1               | E                             | 1:200        |
| 01.0804  | PROPOSED PLAN - LEVEL 1 MEZZ          | > E -                         | 1:200        |
| 01.0805  | PROPOSED PLAN - LEVEL 2               | \ E \)                        | 1:200        |
| 01.0808  | PROPOSED PLAN - ROOF                  |                               | 1:200        |
| 01.2000  | NORTH ELEVATIONS - TRAVELATORS STACK  |                               | 1:100        |
| 01.2001  | EAST ELEVATIONS                       | <b>D Q</b>                    | 1:100        |
| 01.2002  | SOUTH ELEVATIONS                      | ( C )                         | 1:100        |
| 01.2003  | NORTH ELEVATIONS - GREEN STREET ENTRY | ( c )                         | 1:100        |
| 01.2500  | PROPOSED SECTIONS                     |                               | AS INDICATED |
| 01.3001  | PERSPECTIVE 01                        | $\rightarrow$ B $\rightarrow$ | NTS          |
| 01.3002  | PERSPECTIVE 02                        | \ C \                         | NTS          |
| 01.3003  | PERSPECTIVE 03                        | В                             | NTS          |
| 01.4000  | PROPOSED SHADOW DIAGRAMS - SUMMER     |                               | 1:500        |
| 01.4001  | PROPOSED SHADOW DIAGRAMS - WINTER     | ) C )                         | 1:500        |
|          |                                       |                               |              |