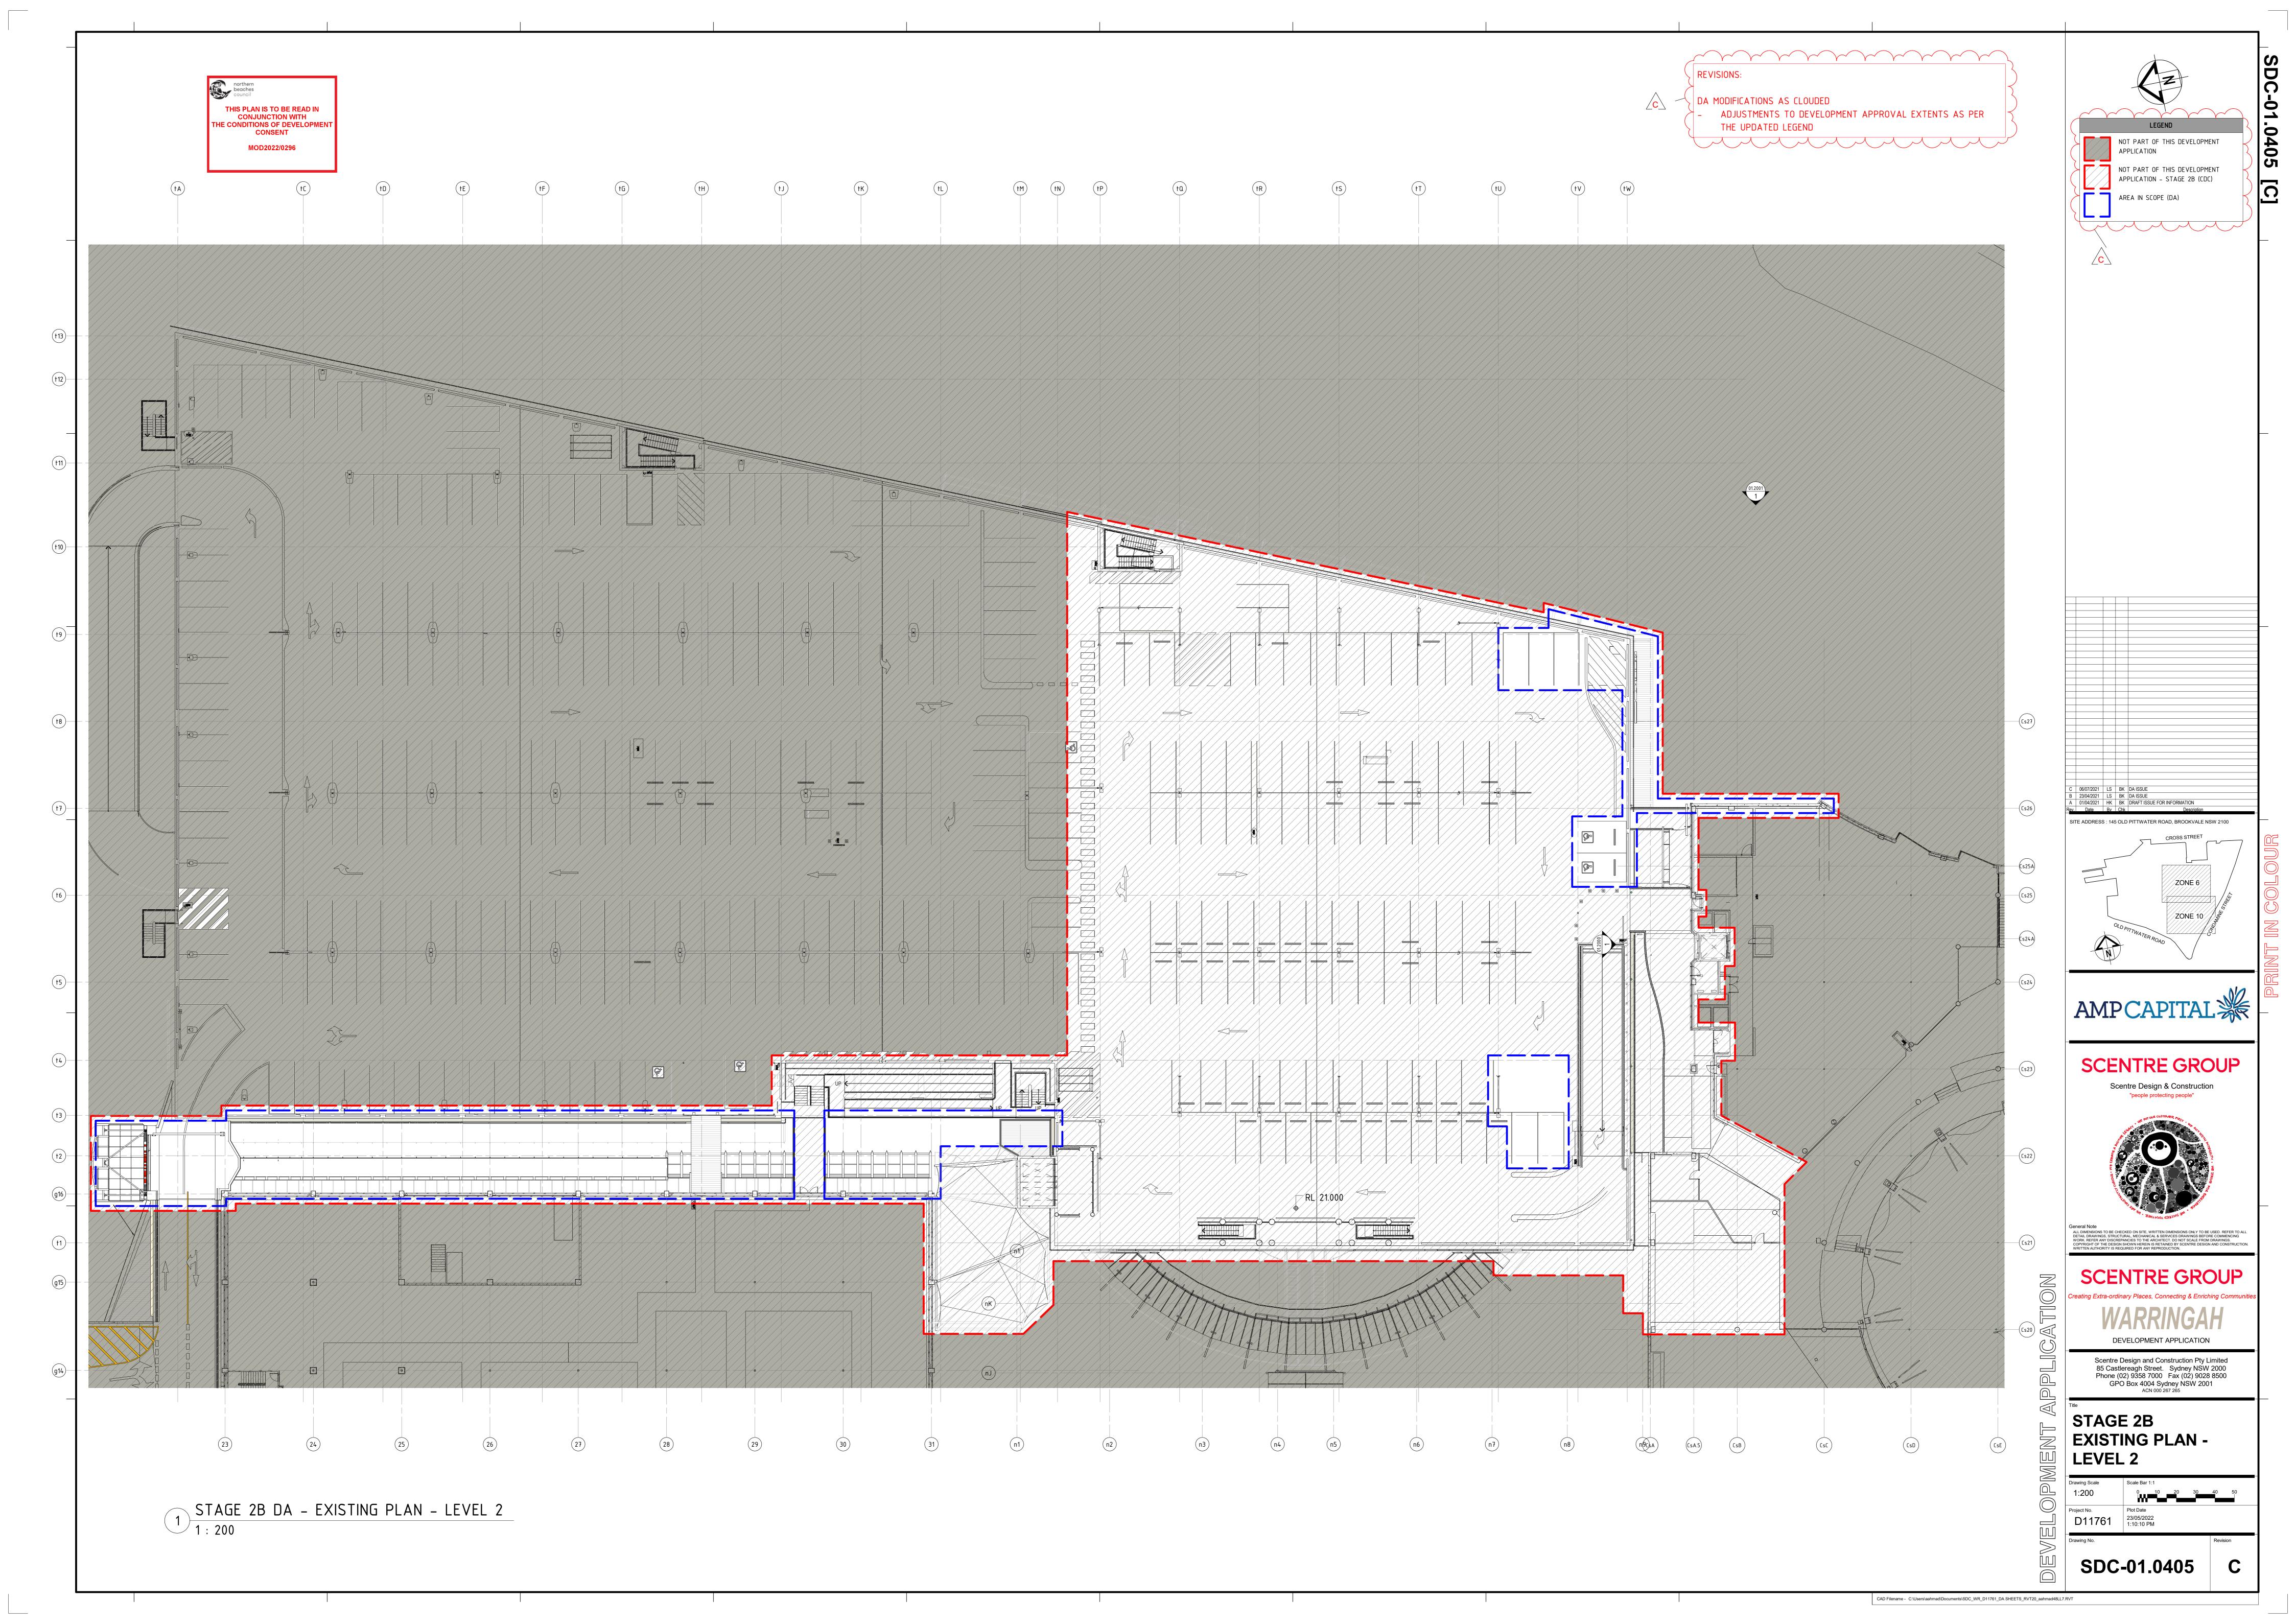

## WESTFIELD WARRINGAH STAGE 2B DEVELOPMENT APPLICATION

| SHEET NO | SHEET NAME                            | REV                           | SCALE        |
|----------|---------------------------------------|-------------------------------|--------------|
|          |                                       |                               |              |
| 01.0001  | COVER SHEET                           |                               | NTS          |
| 01.0002  | SITE CONTEXT ANALYSIS                 | C < √                         | NTS          |
| 01.0004  | SITE PLAN                             | <b>D</b>                      | 1:700        |
| 01.0401  | EXISTING PLAN - GROUND                | <b>D</b>                      | 1:200        |
| 01.0402  | EXISTING PLAN - GROUND MEZZ           | ( C )                         | 1:200        |
| 01.0403  | EXISTING PLAN - LEVEL 1               | C <                           | 1:200        |
| 01.0404  | EXISTING PLAN - LEVEL 1 MEZZ          | > C -                         | 1:200        |
| 01.0405  | EXISTING PLAN - LEVEL 2               | \ C \)                        | 1:200        |
| 01.0408  | EXISTING PLAN - ROOF                  | ( C )                         | 1:200        |
| 01.0501  | DEMOLITION PLAN - GROUND              | C < √                         | 1:200        |
| 01.0502  | DEMOLITION PLAN - GROUND MEZZ         | > c ->                        | 1:200        |
| 01.0503  | DEMOLITION PLAN - LEVEL 1             | \ C \)                        | 1:200        |
| 01.0504  | DEMOLITION PLAN - LEVEL 1 MEZZ        | ( c }                         | 1:200        |
| 01.0505  | DEMOLITION PLAN - LEVEL 2             | C < √                         | 1:200        |
| 01.0508  | DEMOLITION PLAN - ROOF                | > C -                         | 1:200        |
| 01.0801  | PROPOSED PLAN - GROUND                |                               | 1:200        |
| 01.0802  | PROPOSED PLAN - GROUND MEZZ           |                               | 1:200        |
| 01.0803  | PROPOSED PLAN - LEVEL 1               | E                             | 1:200        |
| 01.0804  | PROPOSED PLAN - LEVEL 1 MEZZ          | > E -                         | 1:200        |
| 01.0805  | PROPOSED PLAN - LEVEL 2               | \ E \)                        | 1:200        |
| 01.0808  | PROPOSED PLAN - ROOF                  |                               | 1:200        |
| 01.2000  | NORTH ELEVATIONS - TRAVELATORS STACK  |                               | 1:100        |
| 01.2001  | EAST ELEVATIONS                       | <b>D Q</b>                    | 1:100        |
| 01.2002  | SOUTH ELEVATIONS                      | ( C )                         | 1:100        |
| 01.2003  | NORTH ELEVATIONS - GREEN STREET ENTRY | ( c )                         | 1:100        |
| 01.2500  | PROPOSED SECTIONS                     |                               | AS INDICATED |
| 01.3001  | PERSPECTIVE 01                        | $\rightarrow$ B $\rightarrow$ | NTS          |
| 01.3002  | PERSPECTIVE 02                        | \ C \                         | NTS          |
| 01.3003  | PERSPECTIVE 03                        | В                             | NTS          |
| 01.4000  | PROPOSED SHADOW DIAGRAMS - SUMMER     |                               | 1:500        |
| 01.4001  | PROPOSED SHADOW DIAGRAMS - WINTER     | ) C )                         | 1:500        |
|          |                                       |                               |              |