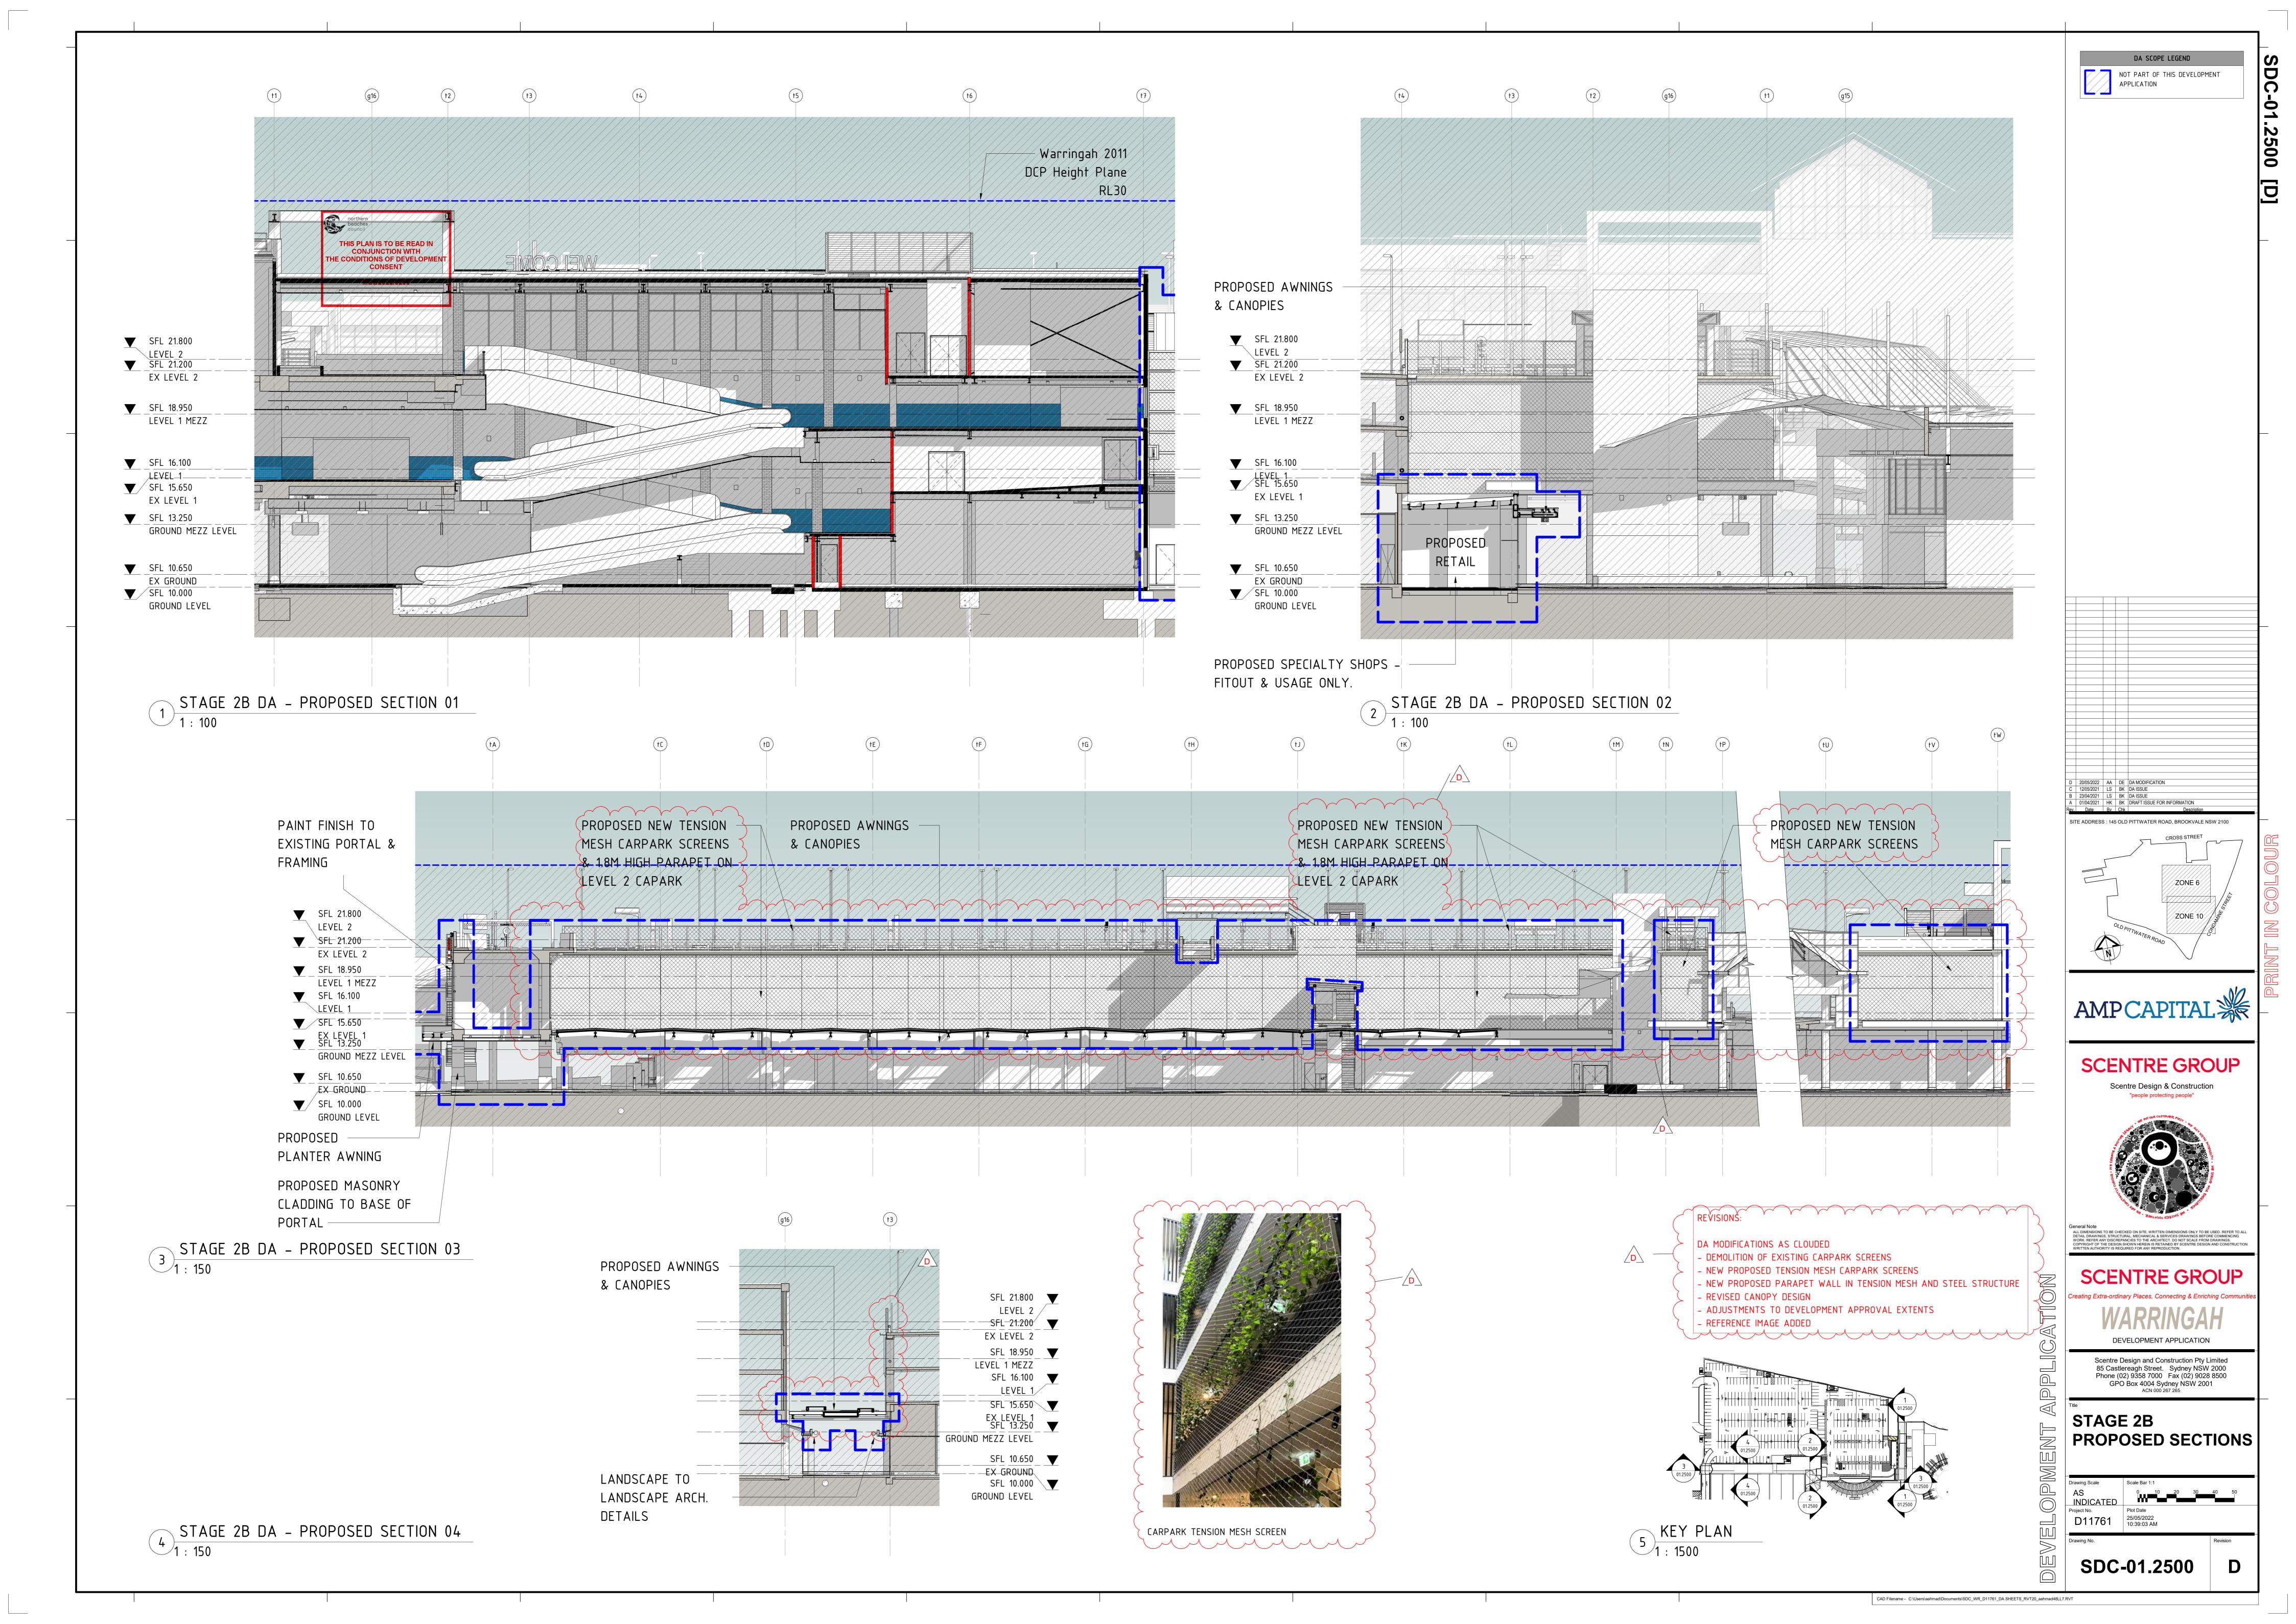

## WESTFIELD WARRINGAH STAGE 2B DEVELOPMENT APPLICATION

| SHEET NO | SHEET NAME                            | REV                           | SCALE        |
|----------|---------------------------------------|-------------------------------|--------------|
|          |                                       |                               |              |
| 01.0001  | COVER SHEET                           |                               | NTS          |
| 01.0002  | SITE CONTEXT ANALYSIS                 | C < √                         | NTS          |
| 01.0004  | SITE PLAN                             | <b>D</b>                      | 1:700        |
| 01.0401  | EXISTING PLAN - GROUND                | <b>D</b>                      | 1:200        |
| 01.0402  | EXISTING PLAN - GROUND MEZZ           | ( C )                         | 1:200        |
| 01.0403  | EXISTING PLAN - LEVEL 1               | C <                           | 1:200        |
| 01.0404  | EXISTING PLAN - LEVEL 1 MEZZ          | > C -                         | 1:200        |
| 01.0405  | EXISTING PLAN - LEVEL 2               | \ C \)                        | 1:200        |
| 01.0408  | EXISTING PLAN - ROOF                  | ( C )                         | 1:200        |
| 01.0501  | DEMOLITION PLAN - GROUND              | C < √                         | 1:200        |
| 01.0502  | DEMOLITION PLAN - GROUND MEZZ         | > c ->                        | 1:200        |
| 01.0503  | DEMOLITION PLAN - LEVEL 1             | \ C \)                        | 1:200        |
| 01.0504  | DEMOLITION PLAN - LEVEL 1 MEZZ        | ( c }                         | 1:200        |
| 01.0505  | DEMOLITION PLAN - LEVEL 2             | C < √                         | 1:200        |
| 01.0508  | DEMOLITION PLAN - ROOF                | > C -                         | 1:200        |
| 01.0801  | PROPOSED PLAN - GROUND                |                               | 1:200        |
| 01.0802  | PROPOSED PLAN - GROUND MEZZ           |                               | 1:200        |
| 01.0803  | PROPOSED PLAN - LEVEL 1               | E                             | 1:200        |
| 01.0804  | PROPOSED PLAN - LEVEL 1 MEZZ          | > E -                         | 1:200        |
| 01.0805  | PROPOSED PLAN - LEVEL 2               | \ E \)                        | 1:200        |
| 01.0808  | PROPOSED PLAN - ROOF                  |                               | 1:200        |
| 01.2000  | NORTH ELEVATIONS - TRAVELATORS STACK  |                               | 1:100        |
| 01.2001  | EAST ELEVATIONS                       | <b>D Q</b>                    | 1:100        |
| 01.2002  | SOUTH ELEVATIONS                      | ( C )                         | 1:100        |
| 01.2003  | NORTH ELEVATIONS - GREEN STREET ENTRY | ( c )                         | 1:100        |
| 01.2500  | PROPOSED SECTIONS                     |                               | AS INDICATED |
| 01.3001  | PERSPECTIVE 01                        | $\rightarrow$ B $\rightarrow$ | NTS          |
| 01.3002  | PERSPECTIVE 02                        | \ C \                         | NTS          |
| 01.3003  | PERSPECTIVE 03                        | В                             | NTS          |
| 01.4000  | PROPOSED SHADOW DIAGRAMS - SUMMER     |                               | 1:500        |
| 01.4001  | PROPOSED SHADOW DIAGRAMS - WINTER     | ) C )                         | 1:500        |
|          |                                       |                               |              |