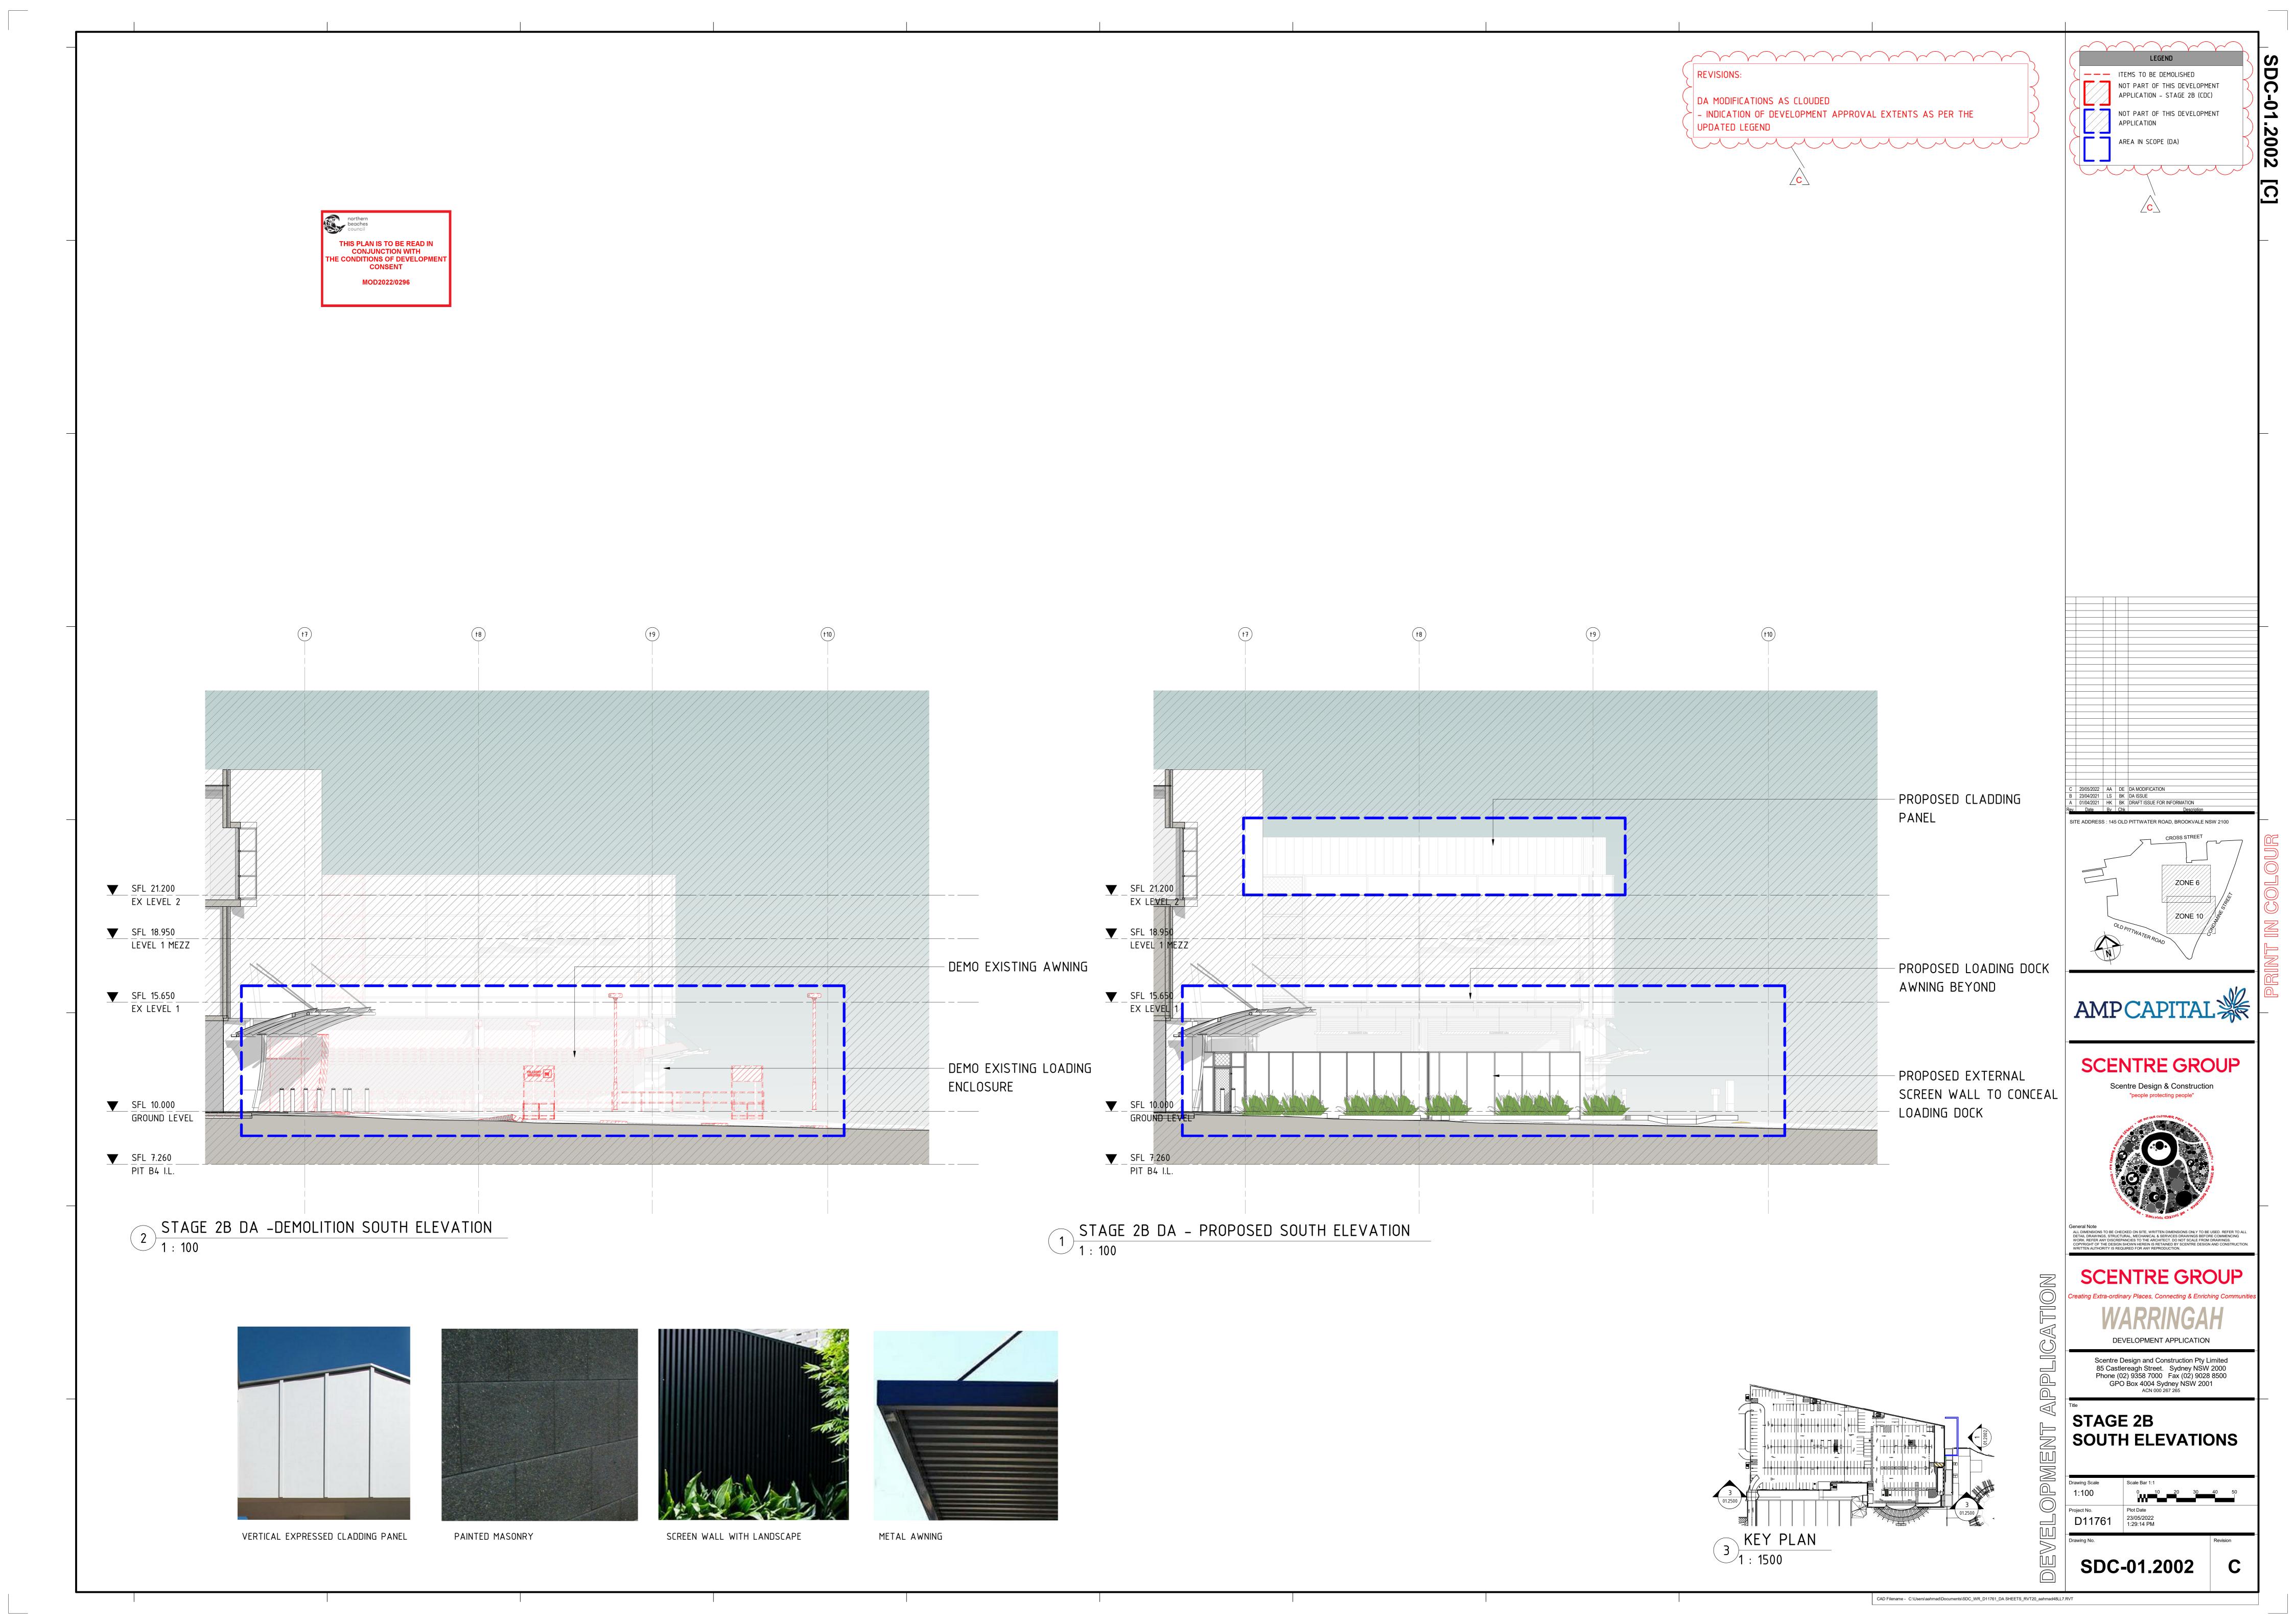

## WESTFIELD WARRINGAH STAGE 2B DEVELOPMENT APPLICATION

| SHEET NO | SHEET NAME                            | REV                           | SCALE        |
|----------|---------------------------------------|-------------------------------|--------------|
|          |                                       |                               |              |
| 01.0001  | COVER SHEET                           |                               | NTS          |
| 01.0002  | SITE CONTEXT ANALYSIS                 | C < √                         | NTS          |
| 01.0004  | SITE PLAN                             | <b>D</b>                      | 1:700        |
| 01.0401  | EXISTING PLAN - GROUND                | <b>D</b>                      | 1:200        |
| 01.0402  | EXISTING PLAN - GROUND MEZZ           | ( C )                         | 1:200        |
| 01.0403  | EXISTING PLAN - LEVEL 1               | C <                           | 1:200        |
| 01.0404  | EXISTING PLAN - LEVEL 1 MEZZ          | > C -                         | 1:200        |
| 01.0405  | EXISTING PLAN - LEVEL 2               | \ C \)                        | 1:200        |
| 01.0408  | EXISTING PLAN - ROOF                  | ( C )                         | 1:200        |
| 01.0501  | DEMOLITION PLAN - GROUND              | C < √                         | 1:200        |
| 01.0502  | DEMOLITION PLAN - GROUND MEZZ         | > c ->                        | 1:200        |
| 01.0503  | DEMOLITION PLAN - LEVEL 1             | \ C \)                        | 1:200        |
| 01.0504  | DEMOLITION PLAN - LEVEL 1 MEZZ        | ( c }                         | 1:200        |
| 01.0505  | DEMOLITION PLAN - LEVEL 2             | C < √                         | 1:200        |
| 01.0508  | DEMOLITION PLAN - ROOF                | > C -                         | 1:200        |
| 01.0801  | PROPOSED PLAN - GROUND                |                               | 1:200        |
| 01.0802  | PROPOSED PLAN - GROUND MEZZ           |                               | 1:200        |
| 01.0803  | PROPOSED PLAN - LEVEL 1               | E                             | 1:200        |
| 01.0804  | PROPOSED PLAN - LEVEL 1 MEZZ          | > E -                         | 1:200        |
| 01.0805  | PROPOSED PLAN - LEVEL 2               | \ E \)                        | 1:200        |
| 01.0808  | PROPOSED PLAN - ROOF                  |                               | 1:200        |
| 01.2000  | NORTH ELEVATIONS - TRAVELATORS STACK  |                               | 1:100        |
| 01.2001  | EAST ELEVATIONS                       | <b>D Q</b>                    | 1:100        |
| 01.2002  | SOUTH ELEVATIONS                      | ( C )                         | 1:100        |
| 01.2003  | NORTH ELEVATIONS - GREEN STREET ENTRY | ( c )                         | 1:100        |
| 01.2500  | PROPOSED SECTIONS                     |                               | AS INDICATED |
| 01.3001  | PERSPECTIVE 01                        | $\rightarrow$ B $\rightarrow$ | NTS          |
| 01.3002  | PERSPECTIVE 02                        | \ C \                         | NTS          |
| 01.3003  | PERSPECTIVE 03                        | В                             | NTS          |
| 01.4000  | PROPOSED SHADOW DIAGRAMS - SUMMER     |                               | 1:500        |
| 01.4001  | PROPOSED SHADOW DIAGRAMS - WINTER     | ) C )                         | 1:500        |
|          |                                       |                               |              |