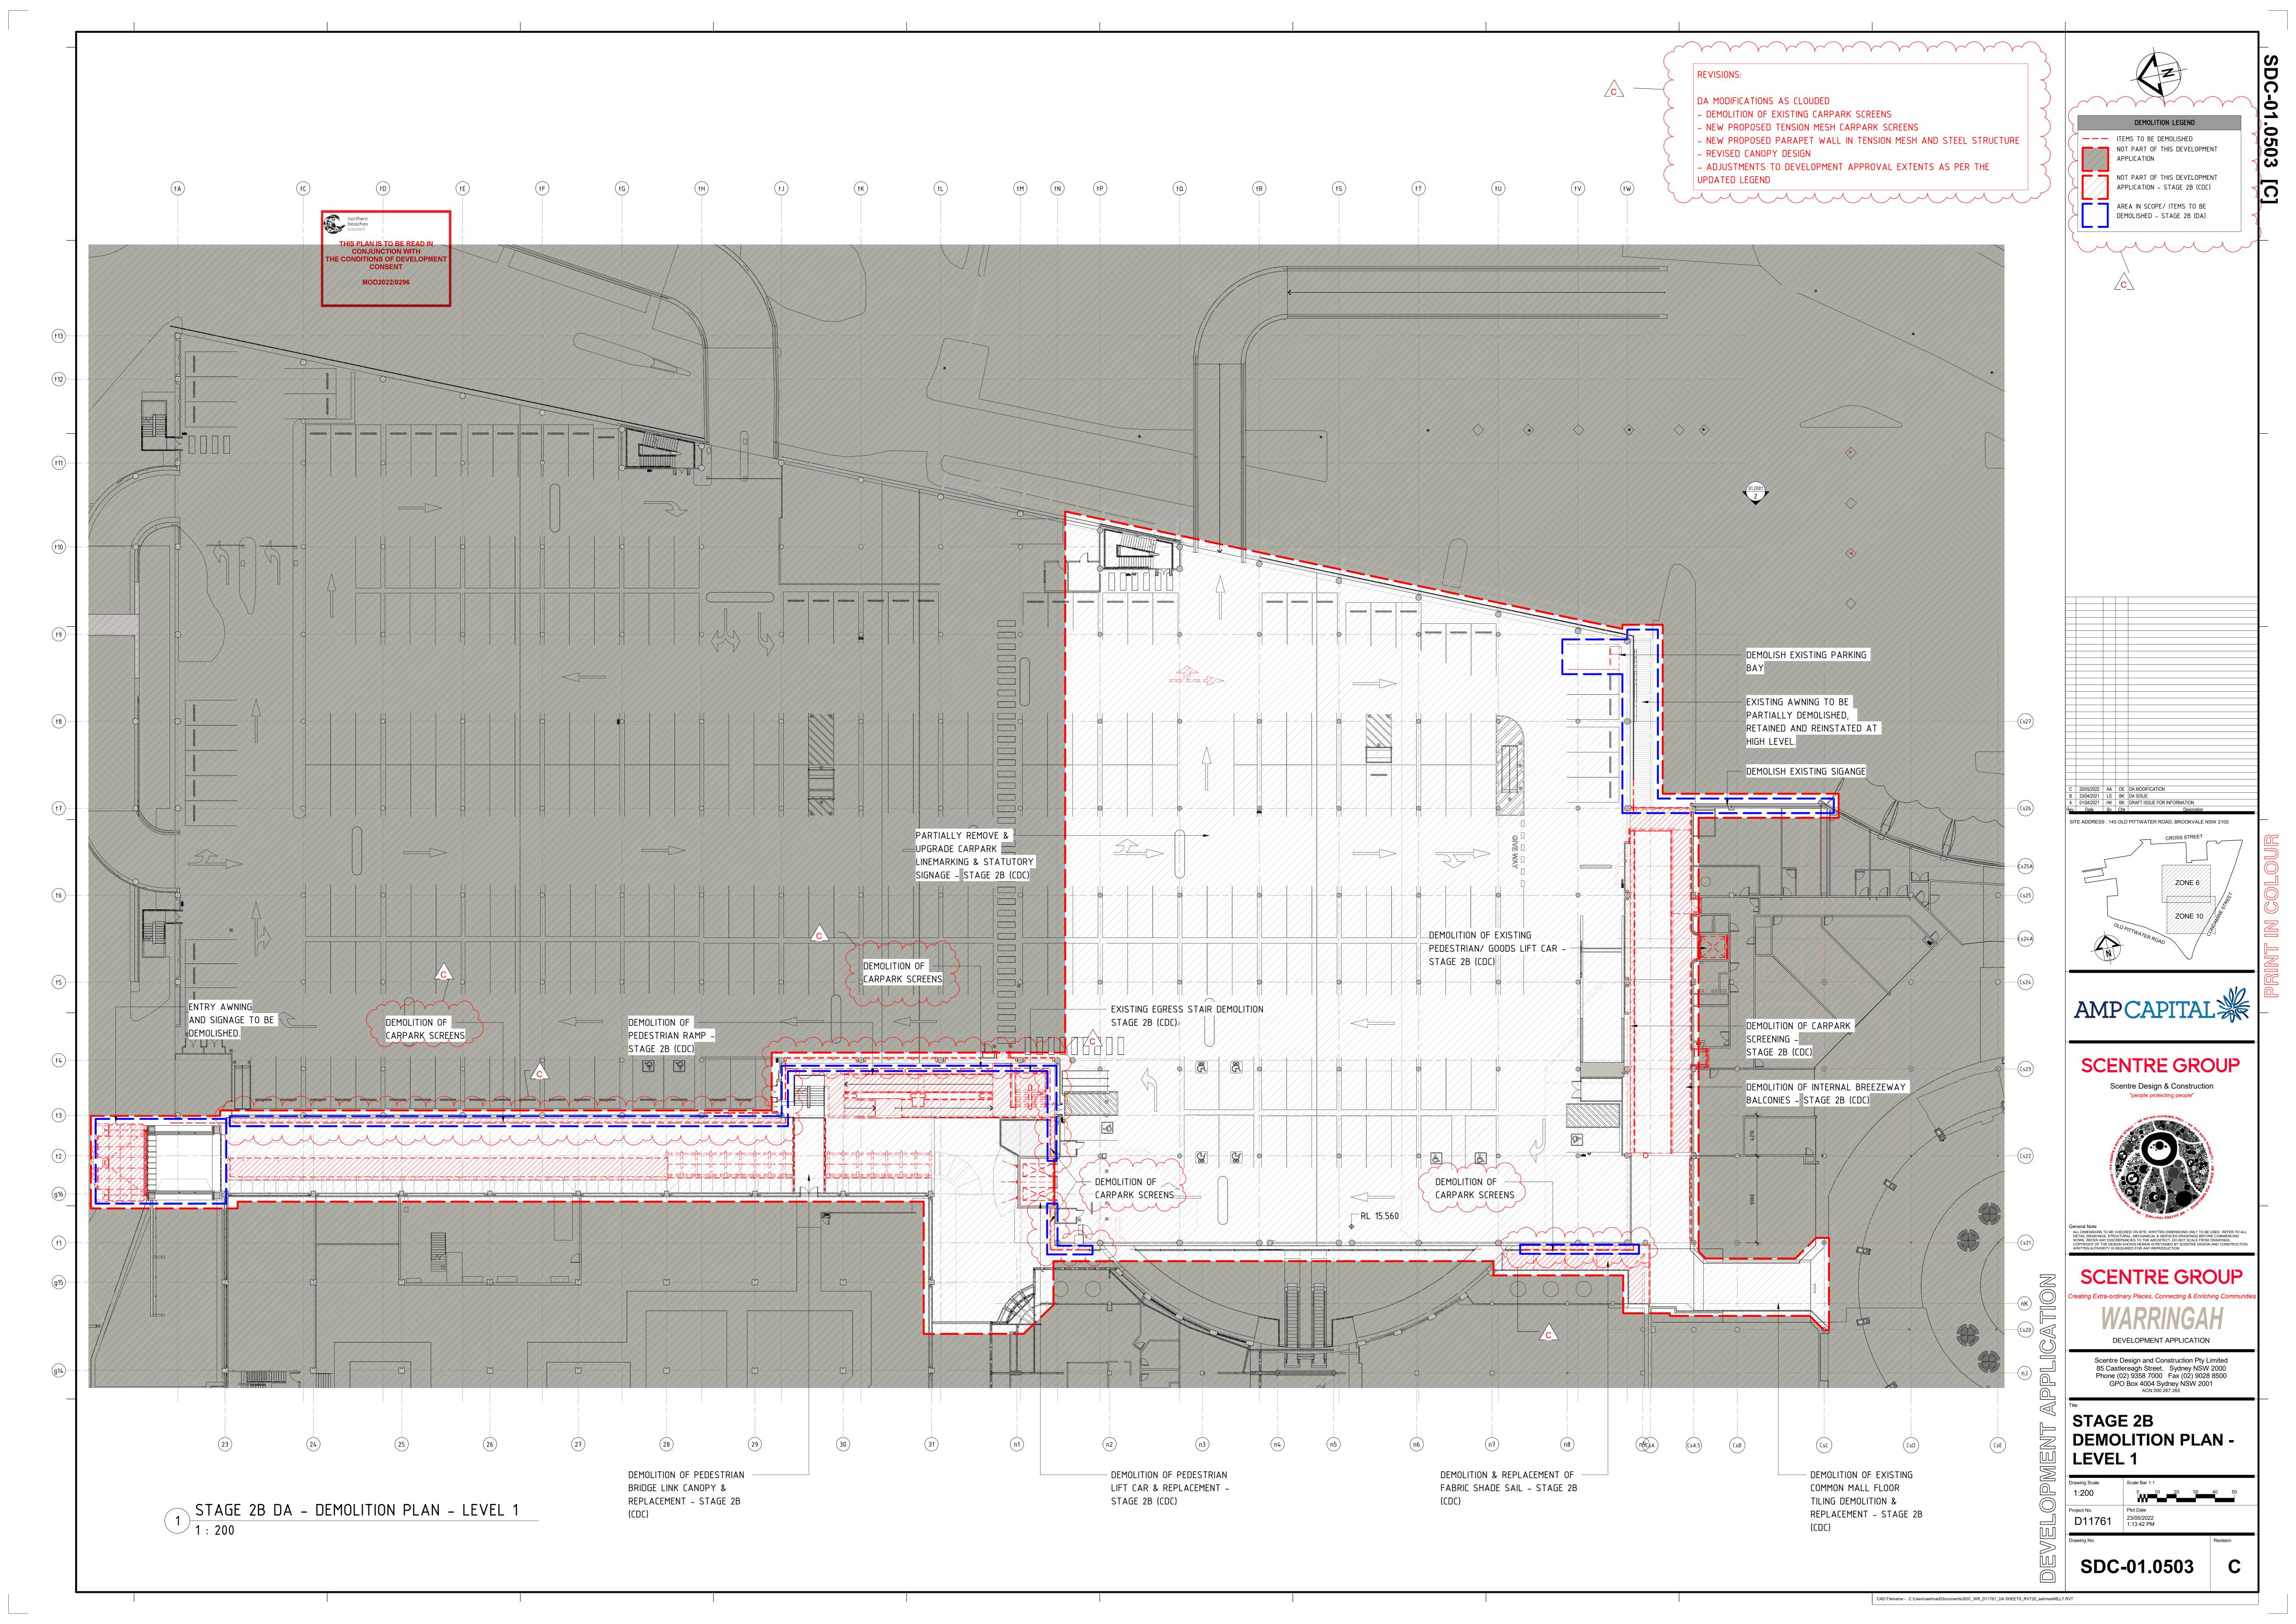

## WESTFIELD WARRINGAH STAGE 2B DEVELOPMENT APPLICATION

| SHEET NO | SHEET NAME                            | REV                           | SCALE        |
|----------|---------------------------------------|-------------------------------|--------------|
|          |                                       |                               |              |
| 01.0001  | COVER SHEET                           |                               | NTS          |
| 01.0002  | SITE CONTEXT ANALYSIS                 | C < √                         | NTS          |
| 01.0004  | SITE PLAN                             | <b>D</b>                      | 1:700        |
| 01.0401  | EXISTING PLAN - GROUND                | <b>D</b>                      | 1:200        |
| 01.0402  | EXISTING PLAN - GROUND MEZZ           | ( C )                         | 1:200        |
| 01.0403  | EXISTING PLAN - LEVEL 1               | C <                           | 1:200        |
| 01.0404  | EXISTING PLAN - LEVEL 1 MEZZ          | > C -                         | 1:200        |
| 01.0405  | EXISTING PLAN - LEVEL 2               | \ C \)                        | 1:200        |
| 01.0408  | EXISTING PLAN - ROOF                  | ( C )                         | 1:200        |
| 01.0501  | DEMOLITION PLAN - GROUND              | C < √                         | 1:200        |
| 01.0502  | DEMOLITION PLAN - GROUND MEZZ         | > c ->                        | 1:200        |
| 01.0503  | DEMOLITION PLAN - LEVEL 1             | \ C \)                        | 1:200        |
| 01.0504  | DEMOLITION PLAN - LEVEL 1 MEZZ        | ( c }                         | 1:200        |
| 01.0505  | DEMOLITION PLAN - LEVEL 2             | C < √                         | 1:200        |
| 01.0508  | DEMOLITION PLAN - ROOF                | > C -                         | 1:200        |
| 01.0801  | PROPOSED PLAN - GROUND                |                               | 1:200        |
| 01.0802  | PROPOSED PLAN - GROUND MEZZ           |                               | 1:200        |
| 01.0803  | PROPOSED PLAN - LEVEL 1               | E                             | 1:200        |
| 01.0804  | PROPOSED PLAN - LEVEL 1 MEZZ          | > E -                         | 1:200        |
| 01.0805  | PROPOSED PLAN - LEVEL 2               | \ E \)                        | 1:200        |
| 01.0808  | PROPOSED PLAN - ROOF                  |                               | 1:200        |
| 01.2000  | NORTH ELEVATIONS - TRAVELATORS STACK  |                               | 1:100        |
| 01.2001  | EAST ELEVATIONS                       | <b>D Q</b>                    | 1:100        |
| 01.2002  | SOUTH ELEVATIONS                      | ( C )                         | 1:100        |
| 01.2003  | NORTH ELEVATIONS - GREEN STREET ENTRY | ( c )                         | 1:100        |
| 01.2500  | PROPOSED SECTIONS                     |                               | AS INDICATED |
| 01.3001  | PERSPECTIVE 01                        | $\rightarrow$ B $\rightarrow$ | NTS          |
| 01.3002  | PERSPECTIVE 02                        | \ C \                         | NTS          |
| 01.3003  | PERSPECTIVE 03                        | В                             | NTS          |
| 01.4000  | PROPOSED SHADOW DIAGRAMS - SUMMER     |                               | 1:500        |
| 01.4001  | PROPOSED SHADOW DIAGRAMS - WINTER     | ) C )                         | 1:500        |
|          |                                       |                               |              |