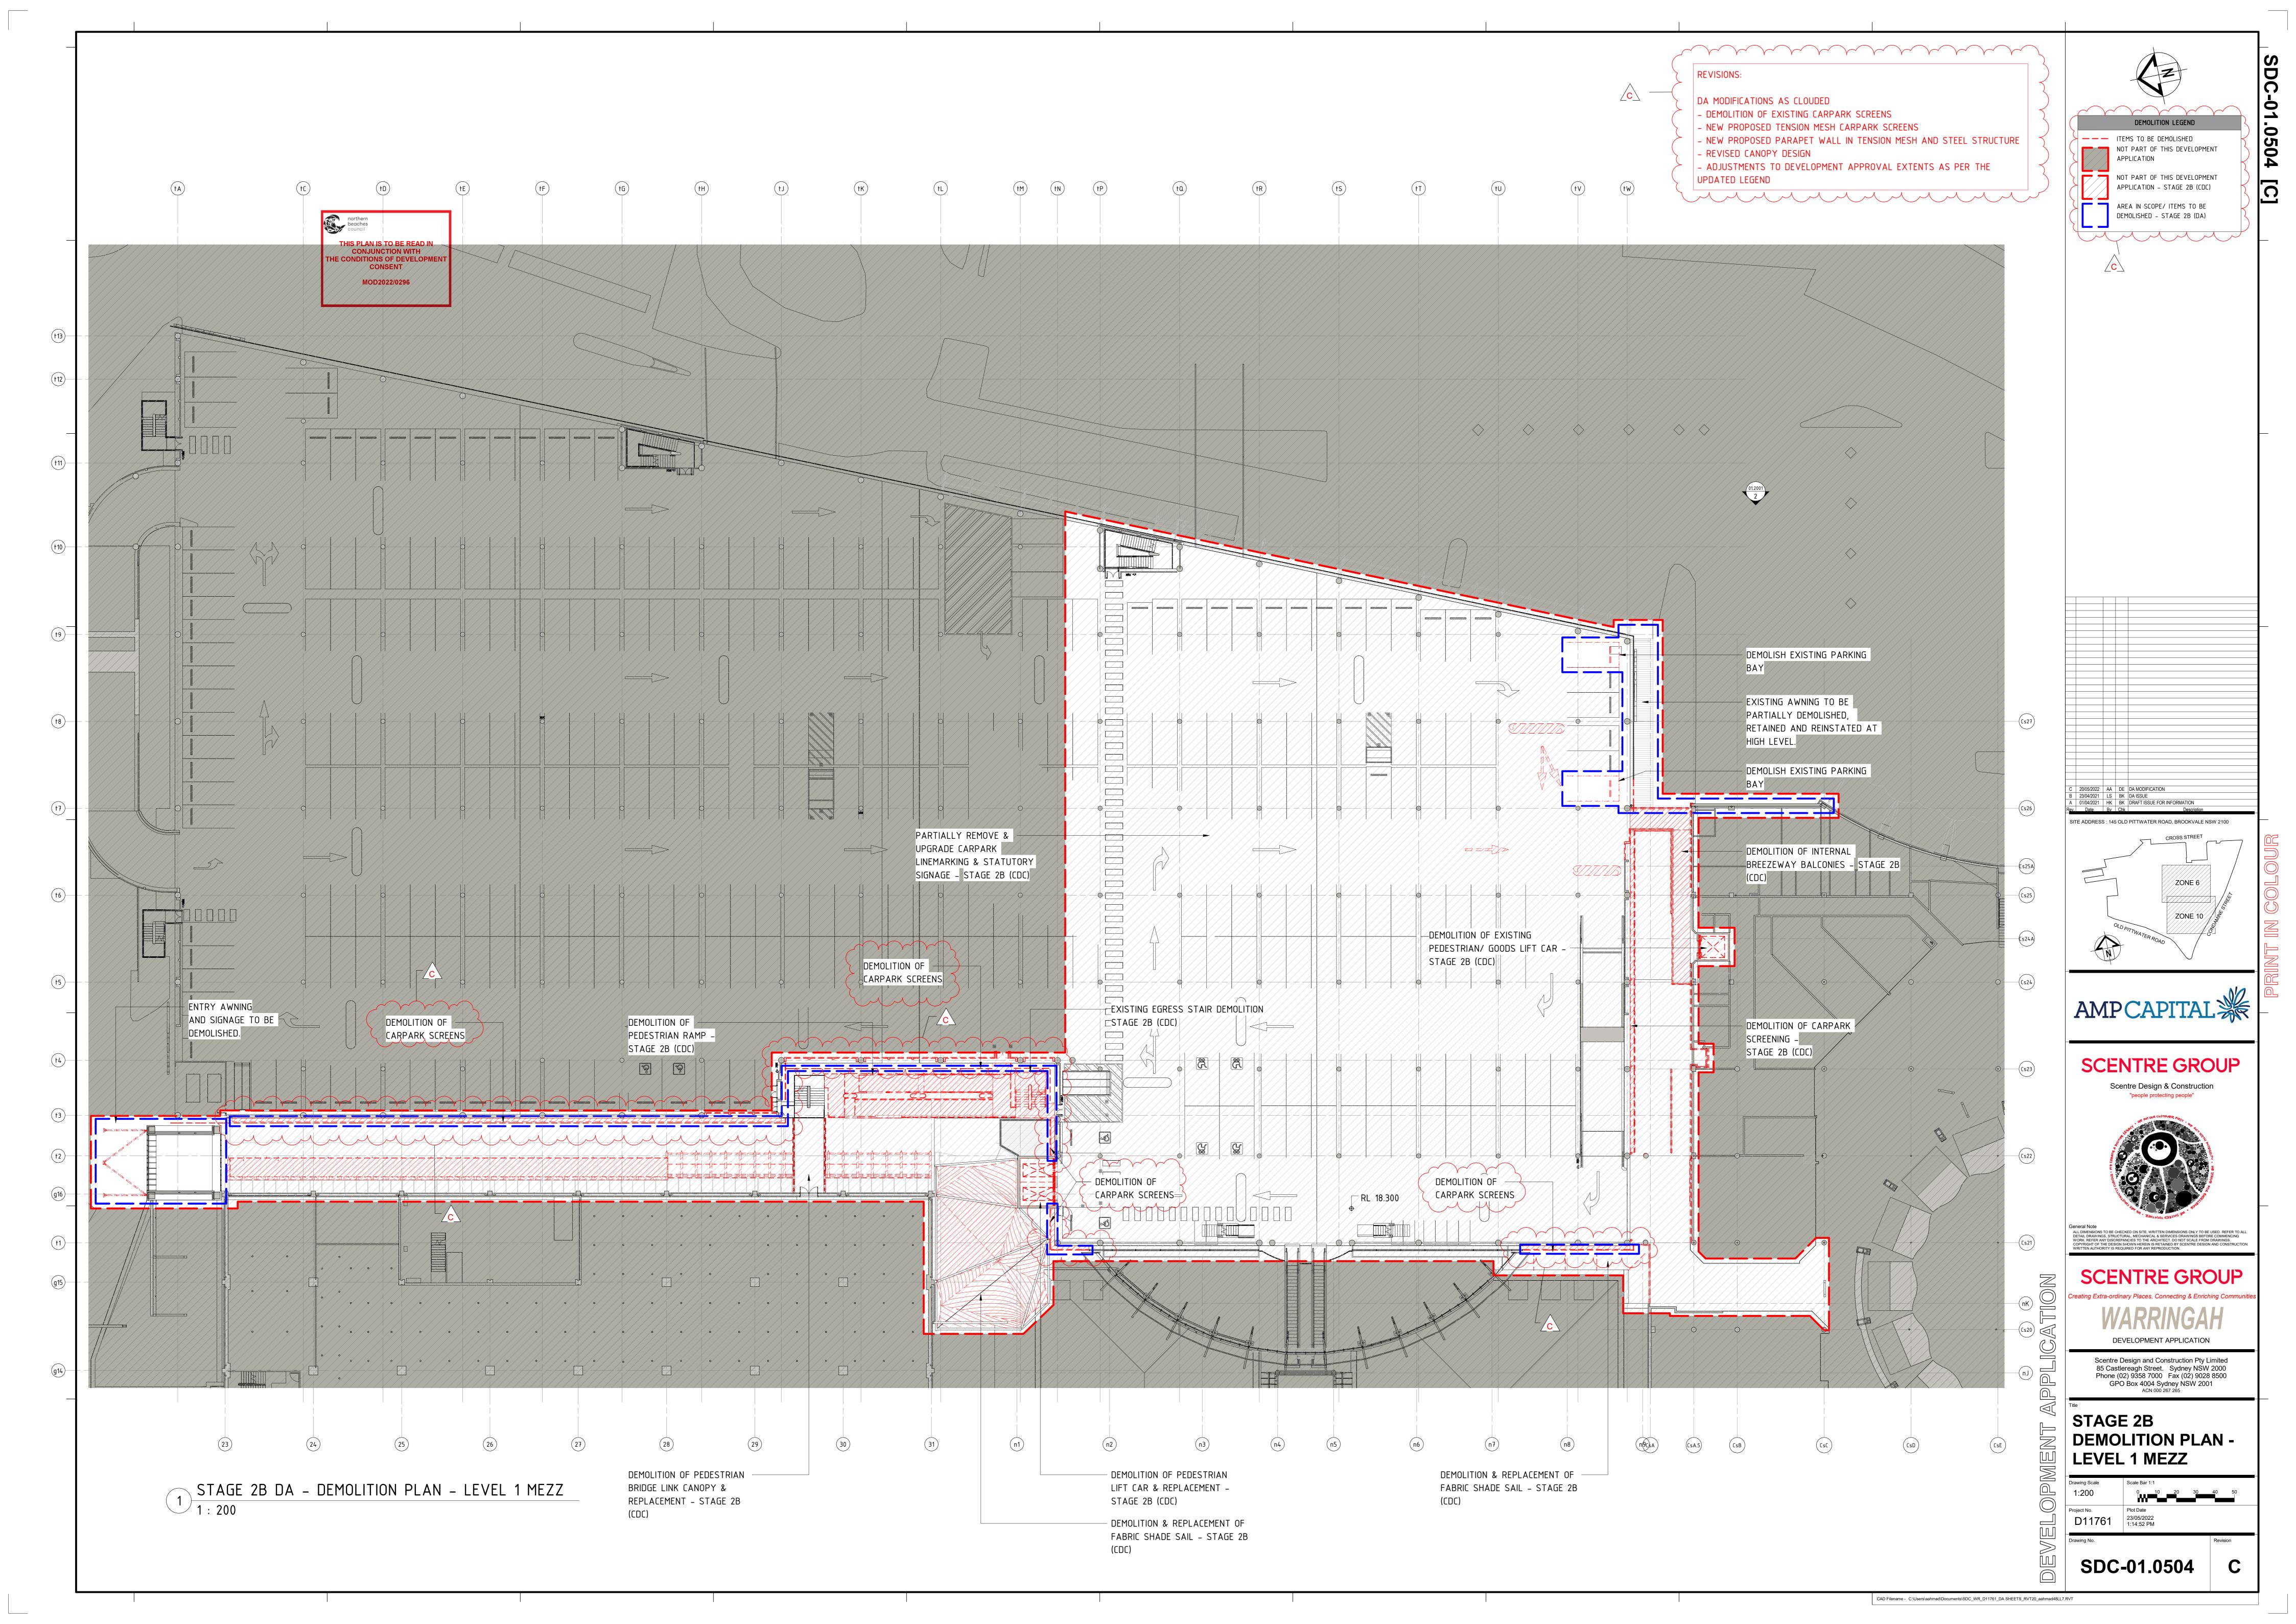

## WESTFIELD WARRINGAH STAGE 2B DEVELOPMENT APPLICATION

| SHEET NO | SHEET NAME                            | REV                           | SCALE        |
|----------|---------------------------------------|-------------------------------|--------------|
|          |                                       |                               |              |
| 01.0001  | COVER SHEET                           |                               | NTS          |
| 01.0002  | SITE CONTEXT ANALYSIS                 | C < √                         | NTS          |
| 01.0004  | SITE PLAN                             | <b>D</b>                      | 1:700        |
| 01.0401  | EXISTING PLAN - GROUND                | <b>D</b>                      | 1:200        |
| 01.0402  | EXISTING PLAN - GROUND MEZZ           | ( C )                         | 1:200        |
| 01.0403  | EXISTING PLAN - LEVEL 1               | C <                           | 1:200        |
| 01.0404  | EXISTING PLAN - LEVEL 1 MEZZ          | > C -                         | 1:200        |
| 01.0405  | EXISTING PLAN - LEVEL 2               | \ C \)                        | 1:200        |
| 01.0408  | EXISTING PLAN - ROOF                  | ( C )                         | 1:200        |
| 01.0501  | DEMOLITION PLAN - GROUND              | C < √                         | 1:200        |
| 01.0502  | DEMOLITION PLAN - GROUND MEZZ         | > c ->                        | 1:200        |
| 01.0503  | DEMOLITION PLAN - LEVEL 1             | \ C \)                        | 1:200        |
| 01.0504  | DEMOLITION PLAN - LEVEL 1 MEZZ        | ( c }                         | 1:200        |
| 01.0505  | DEMOLITION PLAN - LEVEL 2             | C < √                         | 1:200        |
| 01.0508  | DEMOLITION PLAN - ROOF                | > C -                         | 1:200        |
| 01.0801  | PROPOSED PLAN - GROUND                |                               | 1:200        |
| 01.0802  | PROPOSED PLAN - GROUND MEZZ           |                               | 1:200        |
| 01.0803  | PROPOSED PLAN - LEVEL 1               | E                             | 1:200        |
| 01.0804  | PROPOSED PLAN - LEVEL 1 MEZZ          | > E -                         | 1:200        |
| 01.0805  | PROPOSED PLAN - LEVEL 2               | \ E \)                        | 1:200        |
| 01.0808  | PROPOSED PLAN - ROOF                  |                               | 1:200        |
| 01.2000  | NORTH ELEVATIONS - TRAVELATORS STACK  |                               | 1:100        |
| 01.2001  | EAST ELEVATIONS                       | <b>D Q</b>                    | 1:100        |
| 01.2002  | SOUTH ELEVATIONS                      | ( C )                         | 1:100        |
| 01.2003  | NORTH ELEVATIONS - GREEN STREET ENTRY | ( c )                         | 1:100        |
| 01.2500  | PROPOSED SECTIONS                     |                               | AS INDICATED |
| 01.3001  | PERSPECTIVE 01                        | $\rightarrow$ B $\rightarrow$ | NTS          |
| 01.3002  | PERSPECTIVE 02                        | \ C \                         | NTS          |
| 01.3003  | PERSPECTIVE 03                        | В                             | NTS          |
| 01.4000  | PROPOSED SHADOW DIAGRAMS - SUMMER     |                               | 1:500        |
| 01.4001  | PROPOSED SHADOW DIAGRAMS - WINTER     | ) C )                         | 1:500        |
|          |                                       |                               |              |