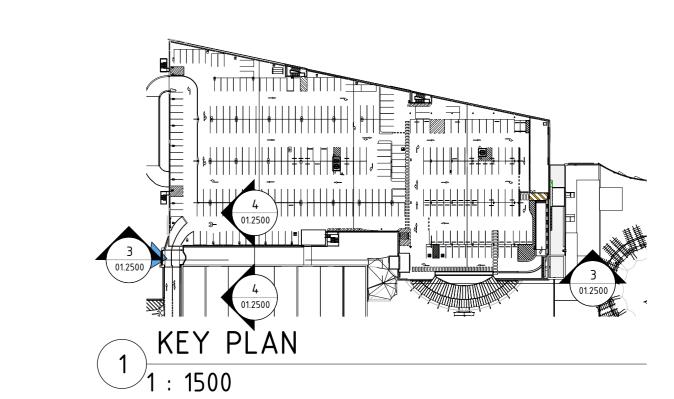

STAGE 2B

**COVER SHEET** 

SDC-01.0001

SITE ANALYSIS

Scentre Design and Construction Pty Limited 85 Castlereagh Street. Sydney NSW 2000 Phone (02) 9358 7000 Fax (02) 9028 8500 GPO Box 4004 Sydney NSW 2001 ACN 000 267 265

STAGE 2B SITE CONTEXT

**ANALYSIS** 

CAD Filename - C:\Users\aahmad\Documents\SDC\_WR\_D11761\_DA SHEETS\_RVT20\_aahmad48LL7.RVT

SDC-01.0002

northern
beaches
council

THIS PLAN IS TO BE READ IN
CONJUNCTION WITH
THE CONDITIONS OF DEVELOPMENT
CONSENT