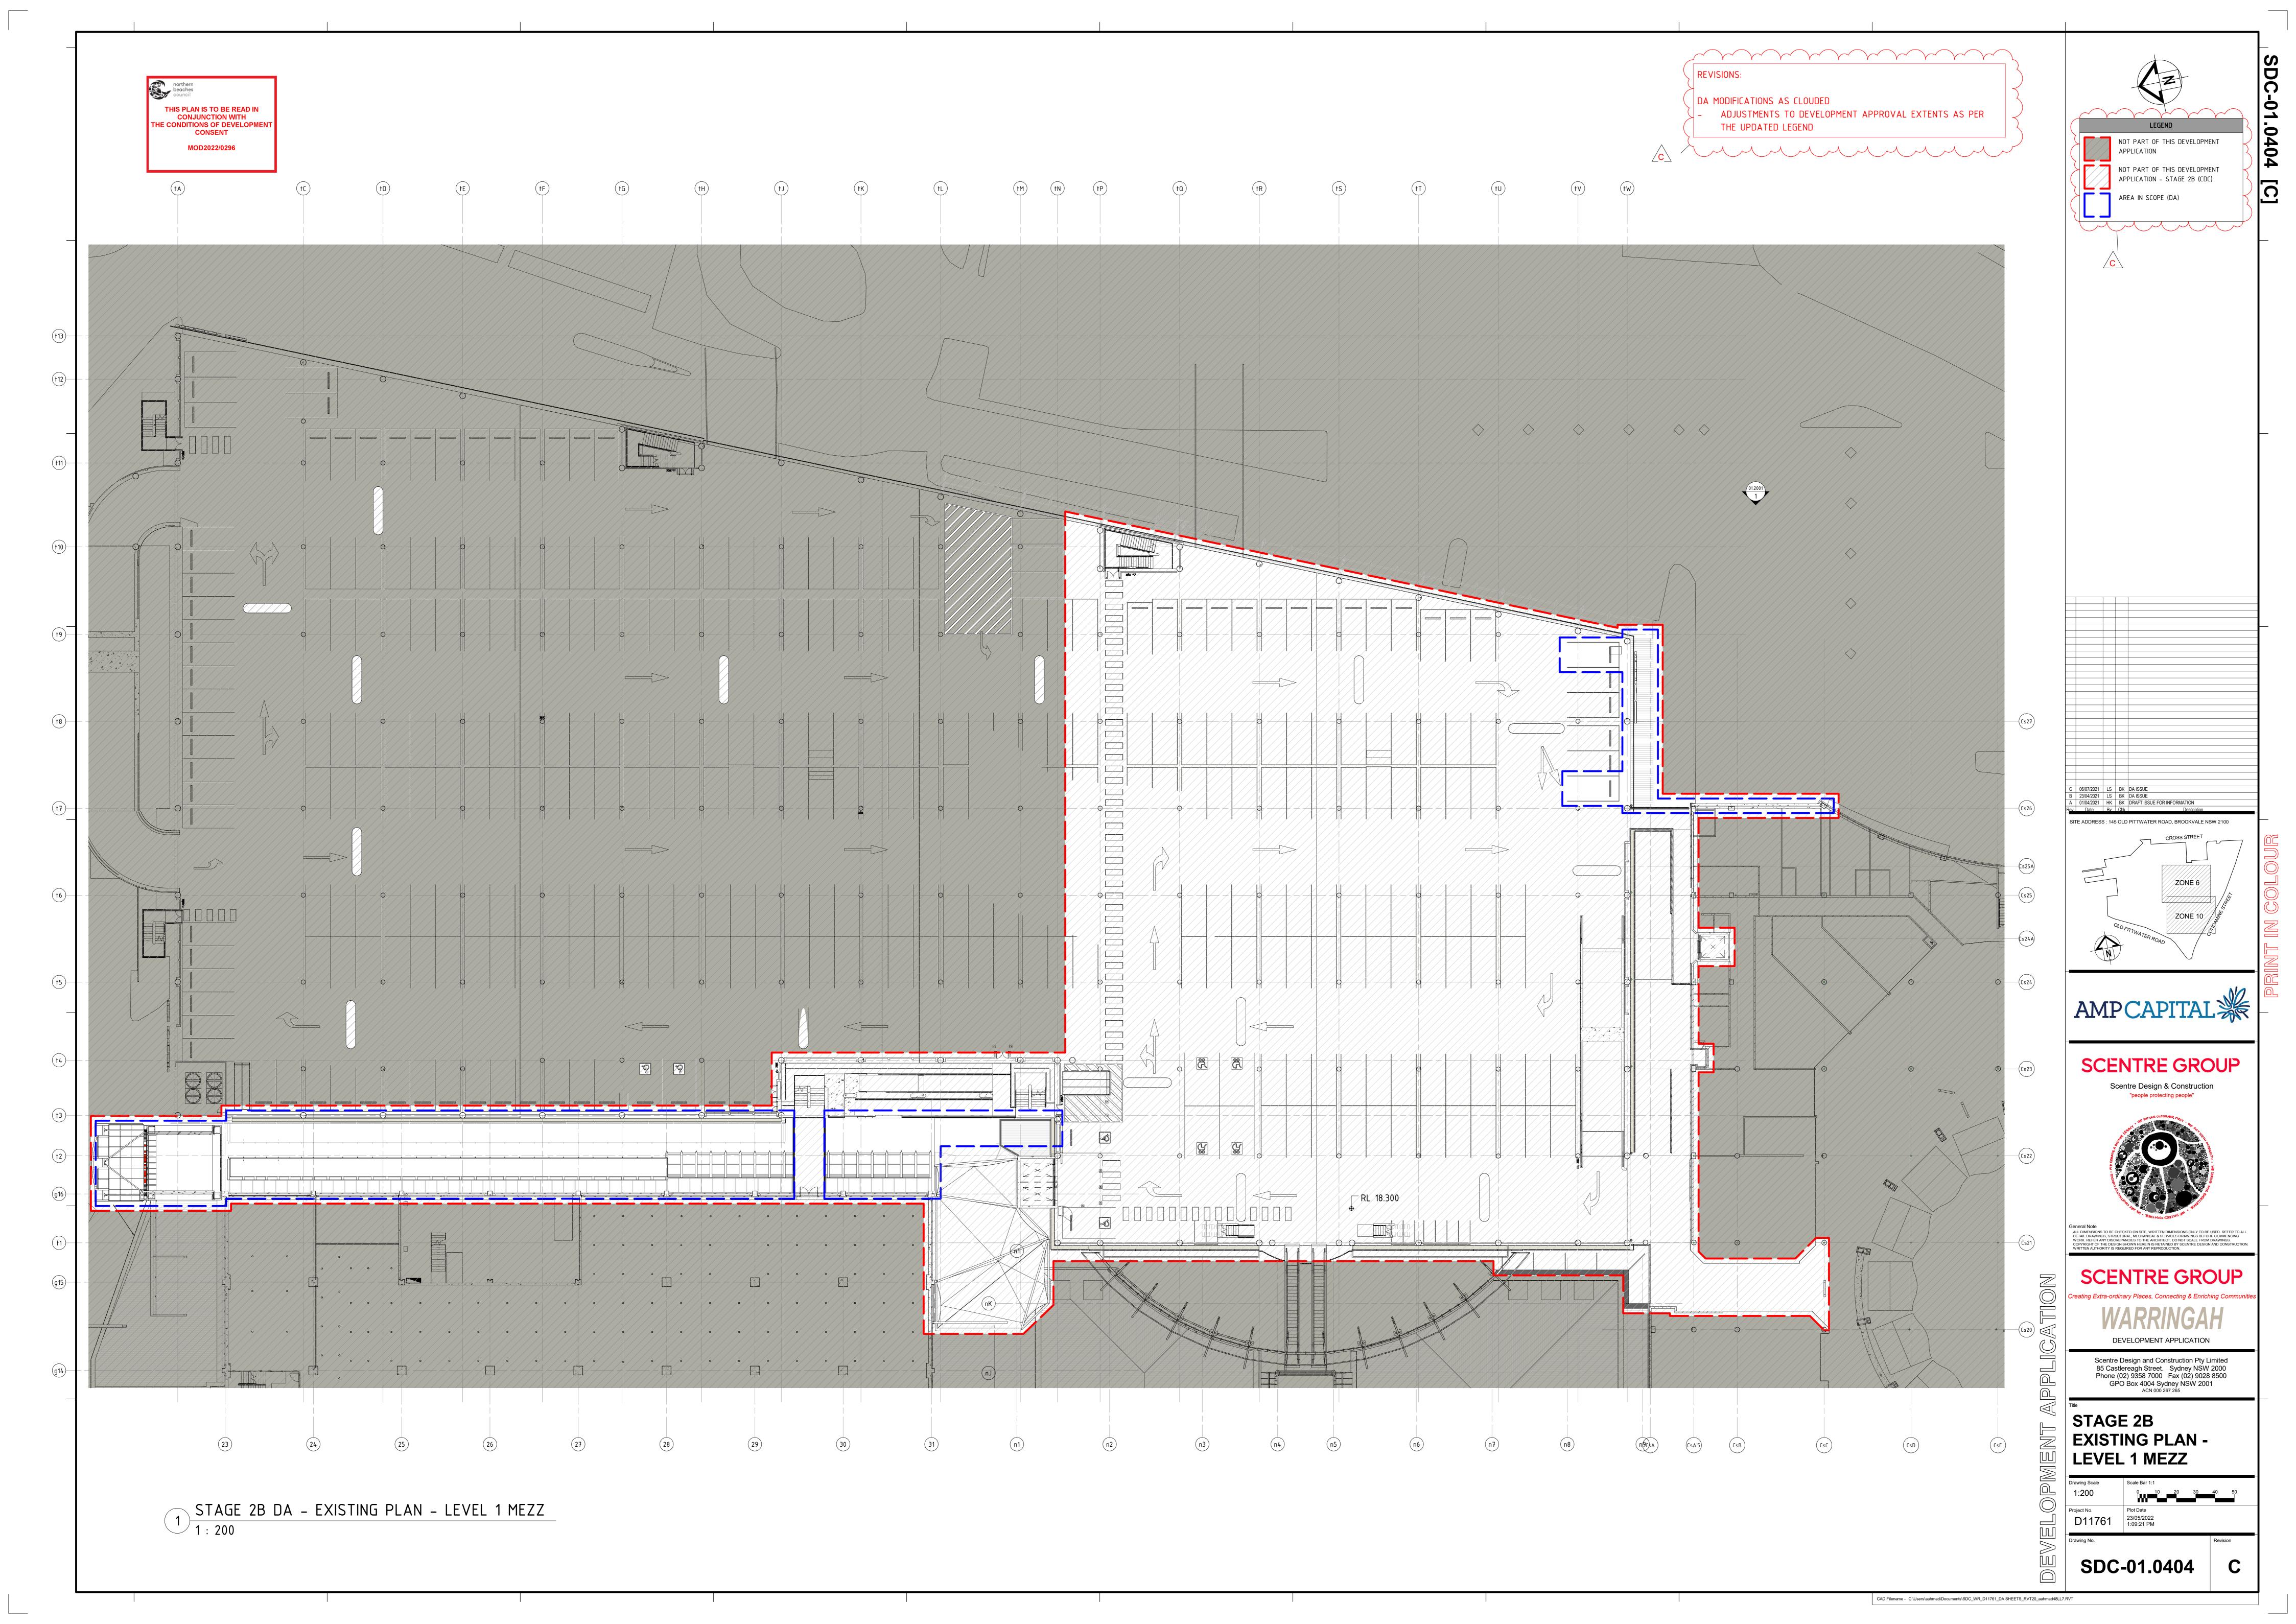

## WESTFIELD WARRINGAH STAGE 2B DEVELOPMENT APPLICATION

| SHEET NO | SHEET NAME                            | REV                           | SCALE        |
|----------|---------------------------------------|-------------------------------|--------------|
|          |                                       |                               |              |
| 01.0001  | COVER SHEET                           |                               | NTS          |
| 01.0002  | SITE CONTEXT ANALYSIS                 | C < √                         | NTS          |
| 01.0004  | SITE PLAN                             | <b>D</b>                      | 1:700        |
| 01.0401  | EXISTING PLAN - GROUND                | <b>D</b>                      | 1:200        |
| 01.0402  | EXISTING PLAN - GROUND MEZZ           | ( C )                         | 1:200        |
| 01.0403  | EXISTING PLAN - LEVEL 1               | C <                           | 1:200        |
| 01.0404  | EXISTING PLAN - LEVEL 1 MEZZ          | > C -                         | 1:200        |
| 01.0405  | EXISTING PLAN - LEVEL 2               | \ C \)                        | 1:200        |
| 01.0408  | EXISTING PLAN - ROOF                  | ( C )                         | 1:200        |
| 01.0501  | DEMOLITION PLAN - GROUND              | C < √                         | 1:200        |
| 01.0502  | DEMOLITION PLAN - GROUND MEZZ         | > c ->                        | 1:200        |
| 01.0503  | DEMOLITION PLAN - LEVEL 1             | \ C \)                        | 1:200        |
| 01.0504  | DEMOLITION PLAN - LEVEL 1 MEZZ        | ( c }                         | 1:200        |
| 01.0505  | DEMOLITION PLAN - LEVEL 2             | C < √                         | 1:200        |
| 01.0508  | DEMOLITION PLAN - ROOF                | > C -                         | 1:200        |
| 01.0801  | PROPOSED PLAN - GROUND                |                               | 1:200        |
| 01.0802  | PROPOSED PLAN - GROUND MEZZ           |                               | 1:200        |
| 01.0803  | PROPOSED PLAN - LEVEL 1               | E                             | 1:200        |
| 01.0804  | PROPOSED PLAN - LEVEL 1 MEZZ          | > E -                         | 1:200        |
| 01.0805  | PROPOSED PLAN - LEVEL 2               | \ E \)                        | 1:200        |
| 01.0808  | PROPOSED PLAN - ROOF                  |                               | 1:200        |
| 01.2000  | NORTH ELEVATIONS - TRAVELATORS STACK  |                               | 1:100        |
| 01.2001  | EAST ELEVATIONS                       | <b>D Q</b>                    | 1:100        |
| 01.2002  | SOUTH ELEVATIONS                      | ( C )                         | 1:100        |
| 01.2003  | NORTH ELEVATIONS - GREEN STREET ENTRY | ( c )                         | 1:100        |
| 01.2500  | PROPOSED SECTIONS                     |                               | AS INDICATED |
| 01.3001  | PERSPECTIVE 01                        | $\rightarrow$ B $\rightarrow$ | NTS          |
| 01.3002  | PERSPECTIVE 02                        | \ C \                         | NTS          |
| 01.3003  | PERSPECTIVE 03                        | В                             | NTS          |
| 01.4000  | PROPOSED SHADOW DIAGRAMS - SUMMER     |                               | 1:500        |
| 01.4001  | PROPOSED SHADOW DIAGRAMS - WINTER     | ) C )                         | 1:500        |
|          |                                       |                               |              |