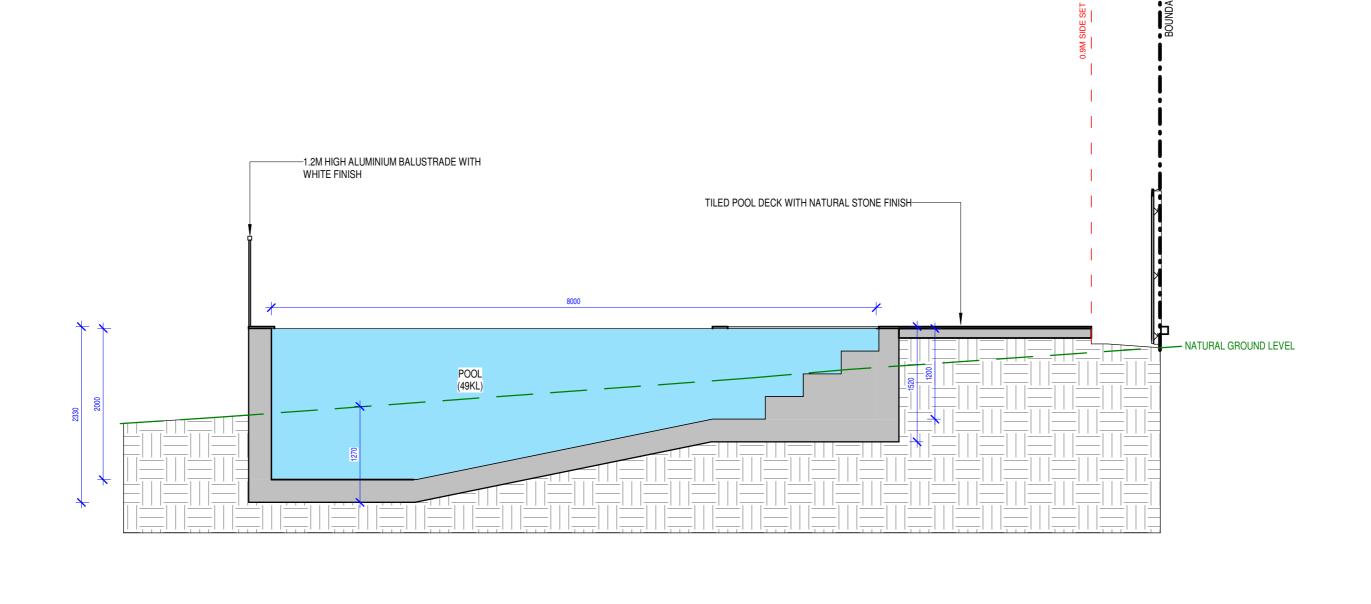

|                                                             |                                         | 0 5             |                                                                     |                                         |            | 10 m                            |          |                           |                |  |
|-------------------------------------------------------------|-----------------------------------------|-----------------|---------------------------------------------------------------------|-----------------------------------------|------------|---------------------------------|----------|---------------------------|----------------|--|
| SURVEYOR                                                    | PLANNER                                 | ARBORIST        | PROJECT                                                             |                                         |            |                                 | DRAWN BY |                           | PAGE SIZE      |  |
| CMS SURVEYORS<br>(02) 9971 4802<br>INFO@CMSSURVEYORS.COM.AU | VAUGHAN MILLIGAN DEVELOPMENT CONSULTING | NATURALLY TREES | 33 MARLBOROUGH AVENUE, FRESHWATER, NSW, 2096<br>NEW POOL AND CABANA |                                         |            | XX                              | AJ       | TR                        | A2             |  |
| INFO®CMSSUKVETOKS.COM.AU                                    |                                         |                 |                                                                     |                                         |            | PROJECT NAME 33 MARLBOROUGH AVE |          |                           | SCALE<br>1:100 |  |
| ENGINEER<br>TLA ENGINEERS                                   | GEOTECH<br>ASCENT GEO                   |                 | CLIENT<br>GREGORY AND MELINDA WILL                                  | B 07/04/2025<br>A 25/11/2024<br>IS DATE | DA REVISED | drawing name<br>POOL SECTIONS   |          | Drawing number<br>A 22 -B |                |  |

100 - PROPOSED 3D 200- SITE ANALYSIS

| Pool and Spa                                                                                                                                                                                                                                                                                        | Show on<br>DA Plans | Show on CC/CDC<br>Plans & specs | Certifi<br>Check |
|-----------------------------------------------------------------------------------------------------------------------------------------------------------------------------------------------------------------------------------------------------------------------------------------------------|---------------------|---------------------------------|------------------|
| Rainwater tank                                                                                                                                                                                                                                                                                      |                     |                                 |                  |
| The applicant must install a rainwater tank of at least 1662.5 litres on the site. This rainwater tank must meet, and be installed in<br>accordance with, the requirements of all applicable regulatory authorities.                                                                                | ~                   | ~                               | -                |
| The applicant must configure the rainwater tank to collect rainwater runoff from at least 140 square metres of roof area.                                                                                                                                                                           |                     | ~                               | V                |
| The applicant must connect the rainwater tank to a tap located within 10 metres of the edge of the pool and outdoor spa.                                                                                                                                                                            |                     | ~                               | V                |
| Outdoor swimming pool                                                                                                                                                                                                                                                                               |                     |                                 |                  |
| The swimming pool must be outdoors.                                                                                                                                                                                                                                                                 | ~                   | ~                               | V                |
| The swimming pool must not have a capacity greater than 49 kilolitres.                                                                                                                                                                                                                              | ~                   | ~                               | V                |
| The swimming pool must have a pool cover.                                                                                                                                                                                                                                                           |                     | ~                               | V                |
| The applicant must install a pool pump timer for the swimming pool.                                                                                                                                                                                                                                 |                     | ~                               | ·                |
| The applicant must install the following heating system for the swimming pool that is part of this development: electric heat pump.                                                                                                                                                                 |                     | ~                               | V                |
| Outdoor spa                                                                                                                                                                                                                                                                                         |                     |                                 |                  |
| The spa must not have a capacity greater than 2 kilolitres.                                                                                                                                                                                                                                         | ~                   | ~                               |                  |
| The spa must have a spa cover.                                                                                                                                                                                                                                                                      |                     | ~                               | ·                |
| Pool and Spa                                                                                                                                                                                                                                                                                        | Show on DA Plans    | Show on CC/CDC<br>Plans & specs | Certif           |
| The applicant must install a spa pump timer.                                                                                                                                                                                                                                                        |                     | ~                               |                  |
| The applicant must install the following heating system for the outdoor spa that is part of this development: electric heat pump.                                                                                                                                                                   |                     | ~                               |                  |
| Fixtures and systems                                                                                                                                                                                                                                                                                | Show on DA Plans    | Show on CC/CDC<br>Plans & specs | Certi            |
| Hot water                                                                                                                                                                                                                                                                                           | DA FIGIIS           | rialis & specs                  | Ciled            |
| The applicant must install the following hot water system in the development: electric heat pump system that is eligible to create<br>Renewable Energy Certificates under the (Commonwealth) Renewable Energy (Electricity) Regulations 2001 (incorporating<br>Amendment Regulations 2005 (No. 2)). | ~                   | <b>→</b>                        |                  |
| Lighting                                                                                                                                                                                                                                                                                            |                     |                                 |                  |
| The applicant must ensure a minimum of 40% of new or altered light fixtures are fitted with fluorescent, compact fluorescent, or light-<br>emitting-diode (LED) lamps.                                                                                                                              |                     | ~                               |                  |
| Fixtures                                                                                                                                                                                                                                                                                            |                     |                                 |                  |
| The applicant must ensure new or altered showerheads have a flow rate no greater than 9 litres per minute or a 3 star water rating.                                                                                                                                                                 |                     | ~                               |                  |
|                                                                                                                                                                                                                                                                                                     |                     | _                               |                  |
| The applicant must ensure new or altered toilets have a flow rate no greater than 4 litres per average flush or a minimum 3 star water rating.                                                                                                                                                      |                     |                                 |                  |