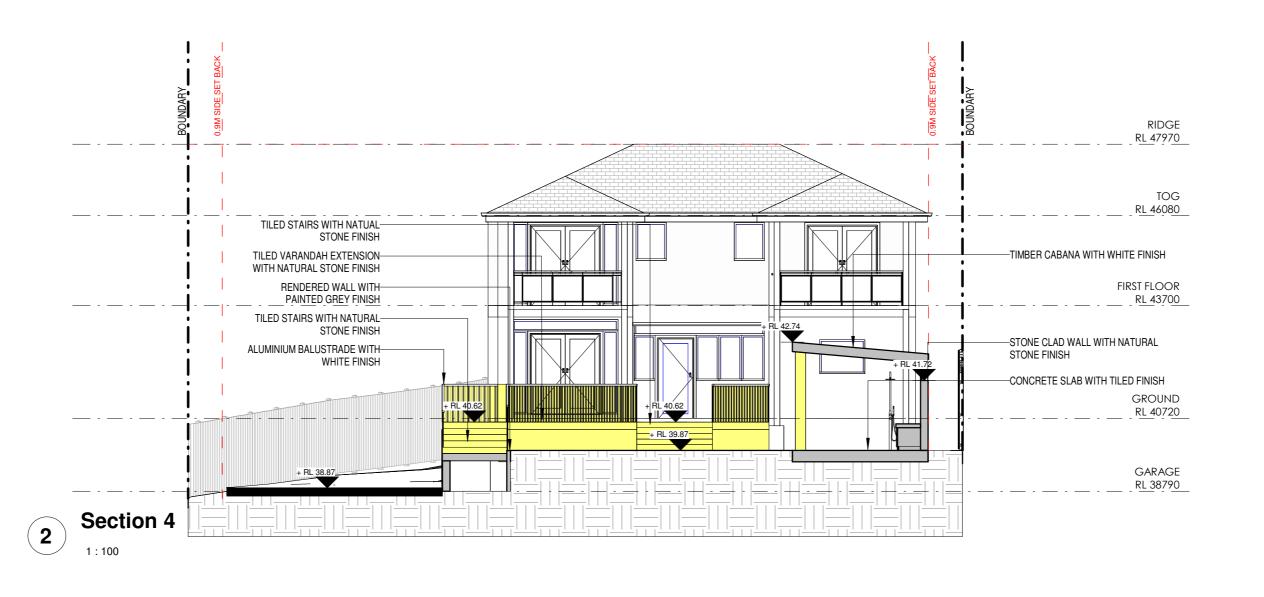

|                                       |                                                 |                             |                                                                           |     |                                | 5                          | 10 m                |                 |               |                           |  |
|---------------------------------------|-------------------------------------------------|-----------------------------|---------------------------------------------------------------------------|-----|--------------------------------|----------------------------|---------------------|-----------------|---------------|---------------------------|--|
| SURVEYOR CMS SURVEYORS (02) 9971 4802 | PLANNER VAUGHAN MILLIGAN DEVELOPMENT CONSULTING | ARBORIST<br>NATURALLY TREES | PROJECT  33 MARLBOROUGH AVENUE, FRESHWATER, NSW, 2096 NEW POOL AND CABANA |     |                                |                            | JOB NUM#            | DRAWN BY        | CHK. BY<br>TR | PAGE SIZE A2              |  |
| INFO@CMSSURVEYORS.COM.AU              |                                                 |                             |                                                                           |     |                                |                            | PROJECT N<br>33 MAR | NAME<br>LBOROU( | GH AVE        | SCALE<br>1:100            |  |
| ENGINEER TLA ENGINEERS                | GEOTECH<br>ASCENT GEO                           |                             | CLIENT GREGORY AND MELINDA WILL                                           | 1 1 | 07/04/202<br>25/11/202<br>DATE | 5 DA REVISED 4 DA COMMENTS | DRAWING<br>ELEVATIO |                 |               | DRAWING NUMBER<br>A 11 -B |  |