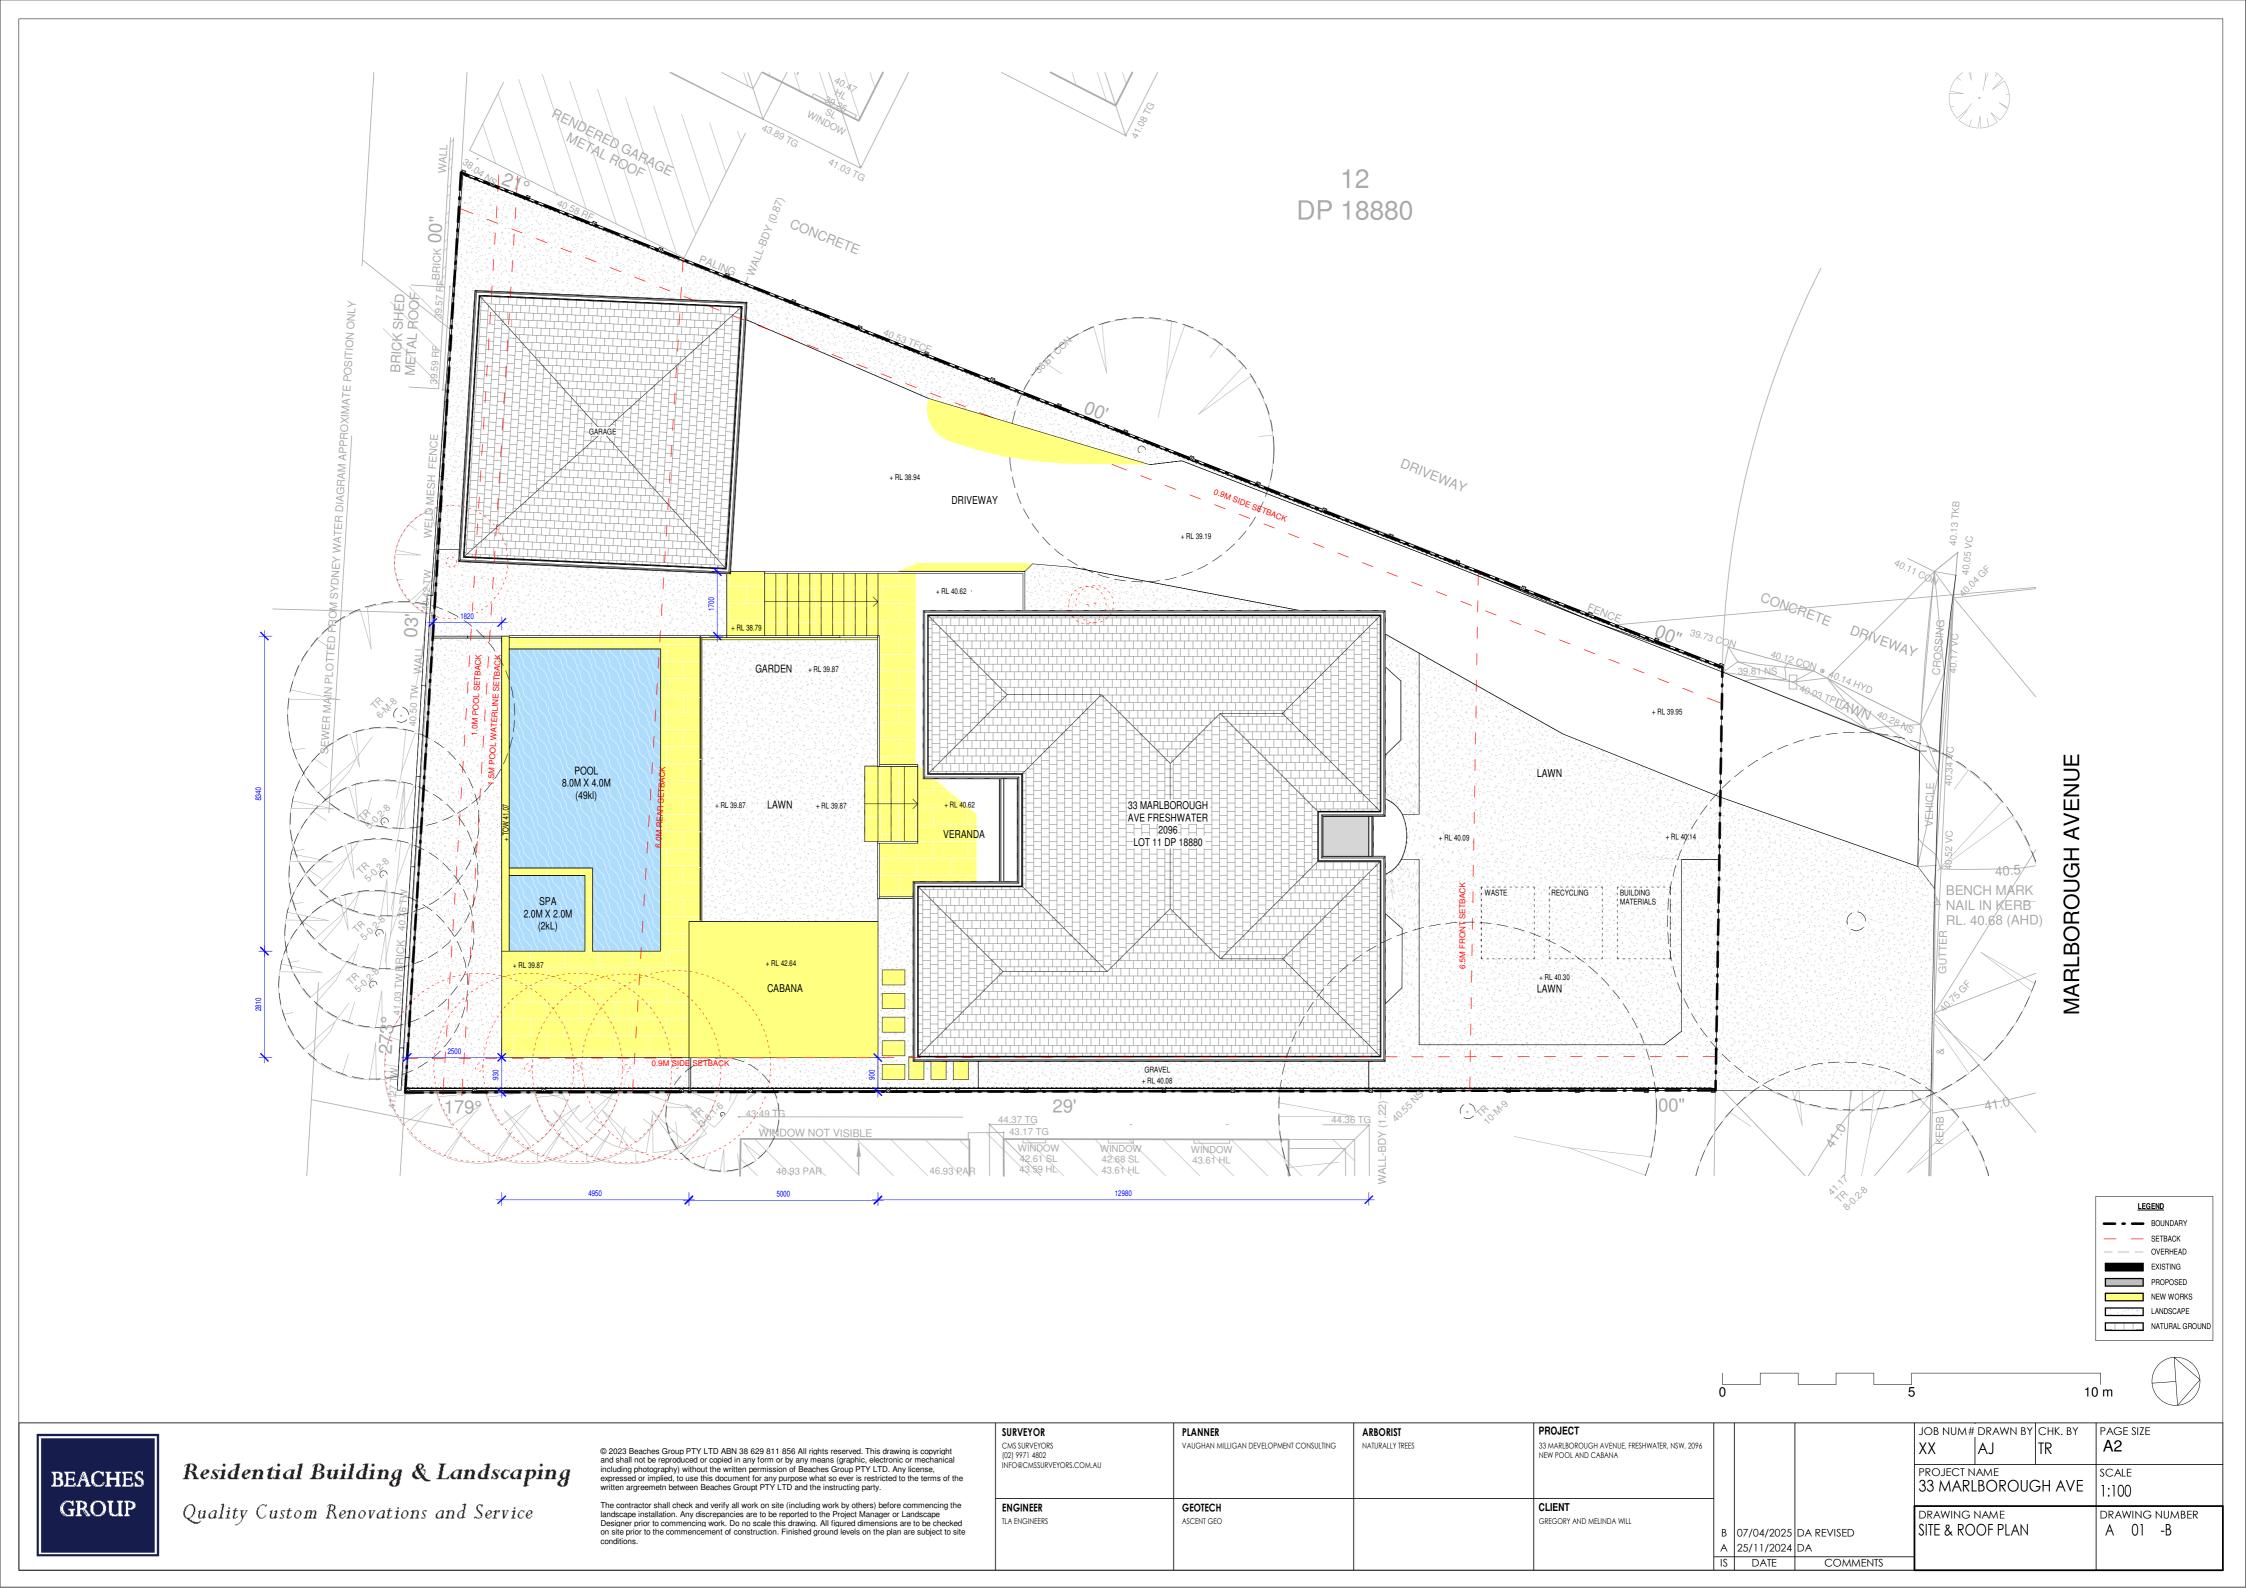

# 33 MARLBOROUGH AVENUE, FRESHWATER, NSW, 2096

### SHEET LIST

00 - COVERPAGE

01 - SITE & ROOF PLAN

02 - GROUND PLAN

10 - ELEVATIONS

11 - ELEVATIONS

20 - SECTIONS

21 - SECTIONS

100 - PROPOSED 3D 200- SITE ANALYSIS

| Pool and Spa                                                                                                                                                                                                                                                                                        | Show on<br>DA Plans | Show on CC/CDC<br>Plans & specs | Certifi<br>Check |
|-----------------------------------------------------------------------------------------------------------------------------------------------------------------------------------------------------------------------------------------------------------------------------------------------------|---------------------|---------------------------------|------------------|
| Rainwater tank                                                                                                                                                                                                                                                                                      |                     |                                 |                  |
| The applicant must install a rainwater tank of at least 1662.5 litres on the site. This rainwater tank must meet, and be installed in<br>accordance with, the requirements of all applicable regulatory authorities.                                                                                | ~                   | ~                               | -                |
| The applicant must configure the rainwater tank to collect rainwater runoff from at least 140 square metres of roof area.                                                                                                                                                                           |                     | ~                               | V                |
| The applicant must connect the rainwater tank to a tap located within 10 metres of the edge of the pool and outdoor spa.                                                                                                                                                                            |                     | ~                               | V                |
| Outdoor swimming pool                                                                                                                                                                                                                                                                               |                     |                                 |                  |
| The swimming pool must be outdoors.                                                                                                                                                                                                                                                                 | ~                   | ~                               | V                |
| The swimming pool must not have a capacity greater than 49 kilolitres.                                                                                                                                                                                                                              | ~                   | ~                               | V                |
| The swimming pool must have a pool cover.                                                                                                                                                                                                                                                           |                     | ~                               | V                |
| The applicant must install a pool pump timer for the swimming pool.                                                                                                                                                                                                                                 |                     | ~                               | ·                |
| The applicant must install the following heating system for the swimming pool that is part of this development: electric heat pump.                                                                                                                                                                 |                     | ~                               | V                |
| Outdoor spa                                                                                                                                                                                                                                                                                         |                     |                                 |                  |
| The spa must not have a capacity greater than 2 kilolitres.                                                                                                                                                                                                                                         | ~                   | ~                               |                  |
| The spa must have a spa cover.                                                                                                                                                                                                                                                                      |                     | ~                               | ·                |
| Pool and Spa                                                                                                                                                                                                                                                                                        | Show on DA Plans    | Show on CC/CDC<br>Plans & specs | Certif           |
| The applicant must install a spa pump timer.                                                                                                                                                                                                                                                        |                     | ~                               |                  |
| The applicant must install the following heating system for the outdoor spa that is part of this development: electric heat pump.                                                                                                                                                                   |                     | ~                               |                  |
| Fixtures and systems                                                                                                                                                                                                                                                                                | Show on DA Plans    | Show on CC/CDC<br>Plans & specs | Certi            |
| Hot water                                                                                                                                                                                                                                                                                           | DA FIGIIS           | rialis & specs                  | Ciled            |
| The applicant must install the following hot water system in the development: electric heat pump system that is eligible to create<br>Renewable Energy Certificates under the (Commonwealth) Renewable Energy (Electricity) Regulations 2001 (incorporating<br>Amendment Regulations 2005 (No. 2)). | ~                   | <b>→</b>                        |                  |
| Lighting                                                                                                                                                                                                                                                                                            |                     |                                 |                  |
| The applicant must ensure a minimum of 40% of new or altered light fixtures are fitted with fluorescent, compact fluorescent, or light-<br>emitting-diode (LED) lamps.                                                                                                                              |                     | ~                               |                  |
| Fixtures                                                                                                                                                                                                                                                                                            |                     |                                 |                  |
| The applicant must ensure new or altered showerheads have a flow rate no greater than 9 litres per minute or a 3 star water rating.                                                                                                                                                                 |                     | ~                               |                  |
|                                                                                                                                                                                                                                                                                                     |                     | _                               |                  |
| The applicant must ensure new or altered toilets have a flow rate no greater than 4 litres per average flush or a minimum 3 star water rating.                                                                                                                                                      |                     |                                 |                  |