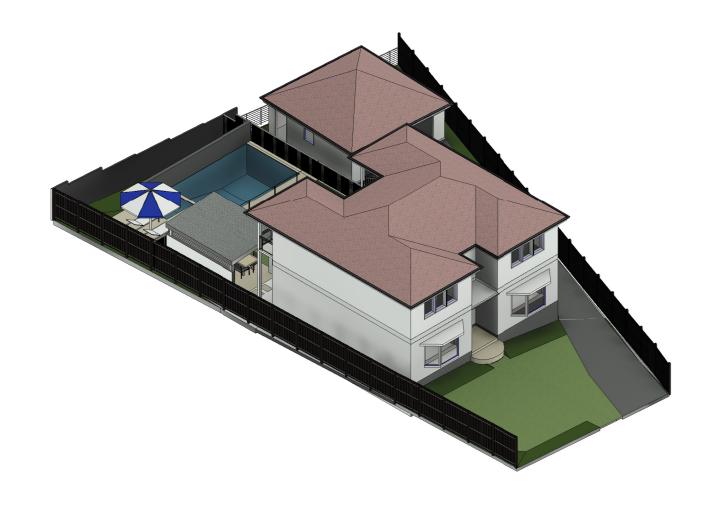

NATURAL GROUND

**3D NORTH EAST** 

## **3D SOUTH WEST**

3D NORTH WEST

JOB NUM# DRAWN BY CHK. BY PAGE SIZE ARBORIST SURVEYOR CMS SURVEYORS (02) 9971 4802 INFO@CMSSURVEYORS.COM.AU 33 MARLBOROUGH AVENUE, FRESHWATER, NSW, 2096 NEW POOL AND CABANA VAUGHAN MILLIGAN DEVELOPMENT CONSULTING NATURALLY TREES A2 PROJECT NAME 33 MARLBOROUGH AVE SCALE 1:100 CLIENT ENGINEER GEOTECH DRAWING NUMBER A 100 -B DRAWING NAME TLA ENGINEERS ASCENT GEO GREGORY AND MELINDA WILL PROPOSED 3D B 07/04/2025 DA REVISED