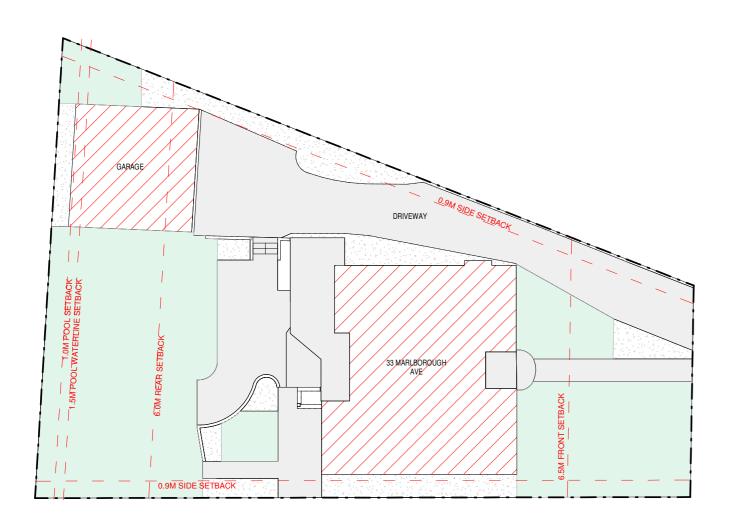

#### SITE ANALYSIS

- MAX HEIGHT

| SITE AREA                                                                             | 609.6 M2                                                                   |
|---------------------------------------------------------------------------------------|----------------------------------------------------------------------------|
| ZONE                                                                                  | R2                                                                         |
| (EX) FLOOR AREA                                                                       | N/A                                                                        |
| (PRO) FLOOR AREA                                                                      | N/A                                                                        |
| (EX) FLOOR SPACE RATIO                                                                | N/A                                                                        |
| (PRO) FLOOR SPACE RATIO                                                               | N/A                                                                        |
| LANDSCAPE 40% REQ                                                                     | 243 M2 = 40%                                                               |
| (EX) LANDSCAPE                                                                        | 217 M2 = 35%                                                               |
| (PRO) LANDSCAPE                                                                       | 217 M2 = 35%                                                               |
| SETBACKS - (EX) FRONT - (PRO) FRONT - (EX) SIDE - (PRO) SIDE - (EX) REAR - (PRO) REAR | UNCHANGED<br>UNCHANGED<br>UNCHANGED<br>UNCHANGED<br>UNCHANGED<br>UNCHANGED |

| SURVEYOR                        | PLANNER                                 | ARBORIST        | PROJECT                                                             |     |            |           | JOB NUM#           | DRAWN BY | CHK. BY  | PAGE SIZE      |
|---------------------------------|-----------------------------------------|-----------------|---------------------------------------------------------------------|-----|------------|-----------|--------------------|----------|----------|----------------|
| CMS SURVEYORS<br>(02) 9971 4802 | VAUGHAN MILLIGAN DEVELOPMENT CONSULTING | NATURALLY TREES | 33 MARLBOROUGH AVENUE, FRESHWATER, NSW, 2096<br>NEW POOL AND CABANA |     |            |           | XX                 | AJ       | TR       | A2             |
| INFO@CMSSURVEYORS.COM.AU        |                                         |                 |                                                                     |     |            |           | PROJECT N          |          |          | SCALE          |
|                                 |                                         |                 |                                                                     |     |            |           | 33 MARLBOROUGH AVE |          |          | 1:100          |
| ENGINEER                        | GEOTECH                                 |                 | CLIENT                                                              |     |            |           | DRAWING I          | NIANAE   |          | DRAWING NUMBER |
| TLA ENGINEERS                   | ASCENT GEO                              |                 | GREGORY AND MELINDA WILL                                            |     |            |           | _                  |          |          |                |
|                                 |                                         |                 | l                                                                   | ' ' |            | SITE ANAL | 1212               |          | A 200 -B |                |
|                                 |                                         |                 |                                                                     | Α   | 25/11/2024 | DA        |                    |          |          |                |
|                                 |                                         |                 |                                                                     | IS  | DATE       | COMMENTS  |                    |          |          |                |