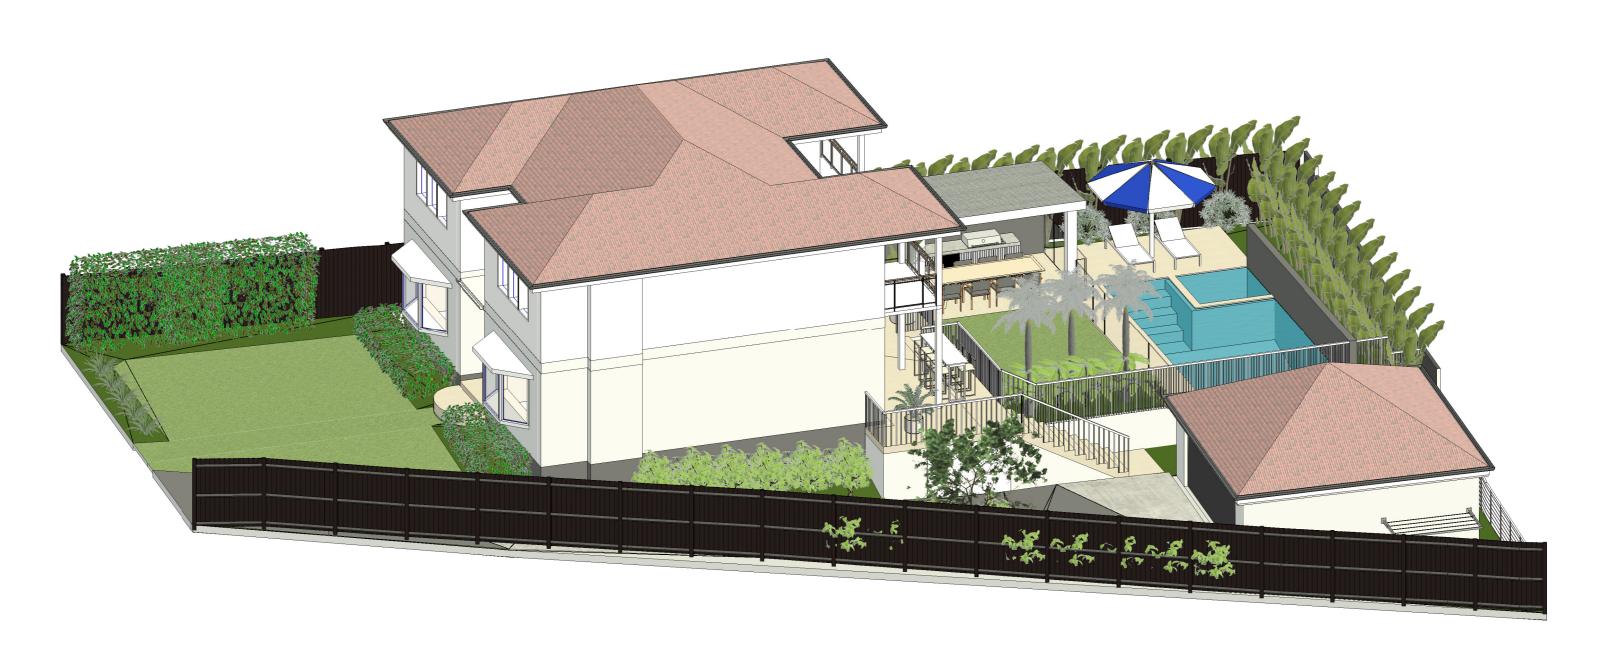

NATURAL GROUND

**3D NORTH EAST** 

## **3D SOUTH WEST**

3D NORTH WEST

JOB NUM# DRAWN BY CHK. BY PAGE SIZE ARBORIST SURVEYOR CMS SURVEYORS (02) 9971 4802 INFO@CMSSURVEYORS.COM.AU 33 MARLBOROUGH AVENUE, FRESHWATER, NSW, 2096 NEW POOL AND CABANA VAUGHAN MILLIGAN DEVELOPMENT CONSULTING NATURALLY TREES A2 PROJECT NAME 33 MARLBOROUGH AVE SCALE 1:100 CLIENT ENGINEER GEOTECH DRAWING NUMBER A 100 -B DRAWING NAME TLA ENGINEERS ASCENT GEO GREGORY AND MELINDA WILL PROPOSED 3D B 07/04/2025 DA REVISED