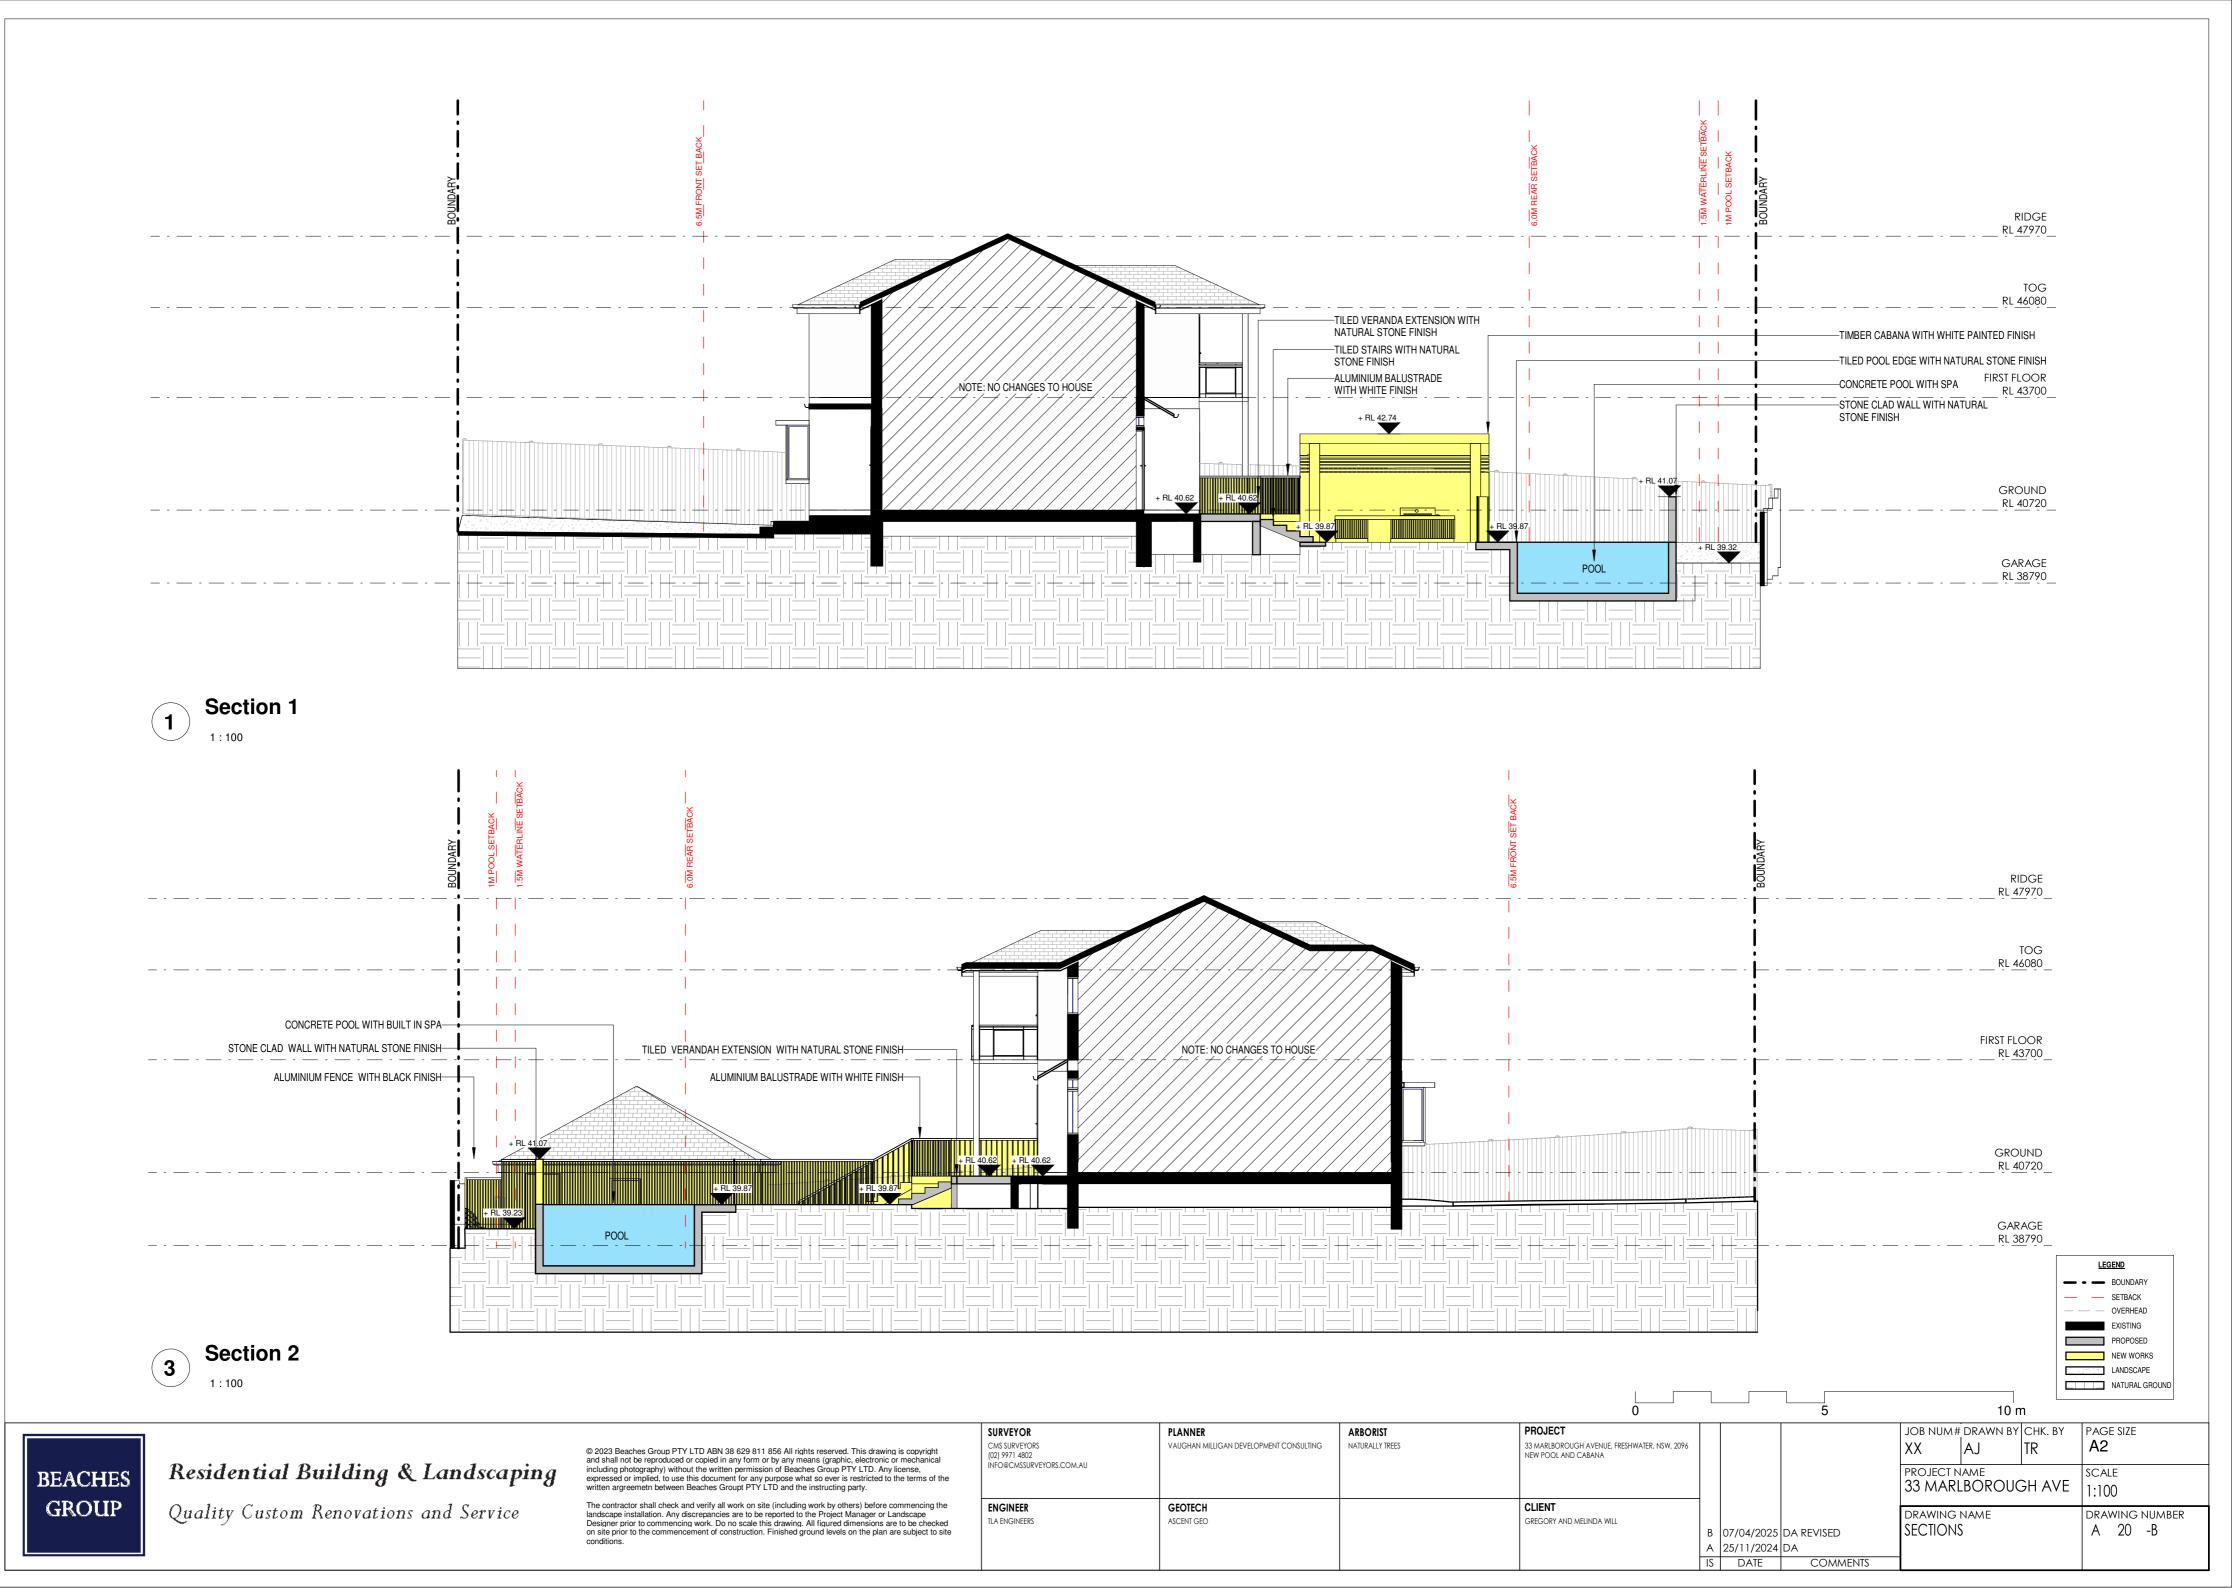

|                                 |                                         | 0               |                                                                     | 5      |          | 10 m       |                  |          |            |                        |
|---------------------------------|-----------------------------------------|-----------------|---------------------------------------------------------------------|--------|----------|------------|------------------|----------|------------|------------------------|
| SURVEYOR                        | PLANNER                                 | ARBORIST        | PROJECT                                                             |        |          |            | JOB NUA          | /# DRAWN | BY CHK. BY | PAGE SIZE              |
| CMS SURVEYORS<br>(02) 9971 4802 | VAUGHAN MILLIGAN DEVELOPMENT CONSULTING | NATURALLY TREES | 33 MARLBOROUGH AVENUE, FRESHWATER, NSW, 2096<br>NEW POOL AND CABANA |        |          |            | XX               | AJ       | TR         | A2                     |
| INFO@CMSSURVEYORS.COM.AU        |                                         |                 |                                                                     |        |          |            | PROJECT<br>33 MA |          | UGH AVE    | SCALE<br>1:100         |
| ENGINEER                        | GEOTECH                                 |                 | CLIENT                                                              | 1      |          |            | DDAMINI          | CNIANAE  |            |                        |
| TLA ENGINEERS                   | ASCENT GEO                              |                 | GREGORY AND MELINDA WILL                                            | 1 1 1  |          | DA REVISED | SECTIO           |          |            | DRAWING NUMBER A 21 -B |
|                                 |                                         |                 |                                                                     |        | 711/2024 |            | 1                |          |            |                        |
|                                 | I                                       | 1               |                                                                     | 1 12 1 | DATE     | COMMENTS   | 1                |          |            |                        |

LEGEND

SETBACK
OVERHEAD
EXISTING
PROPOSED
NEW WORKS
LANDSCAPE
NATURAL GROUND

(1)