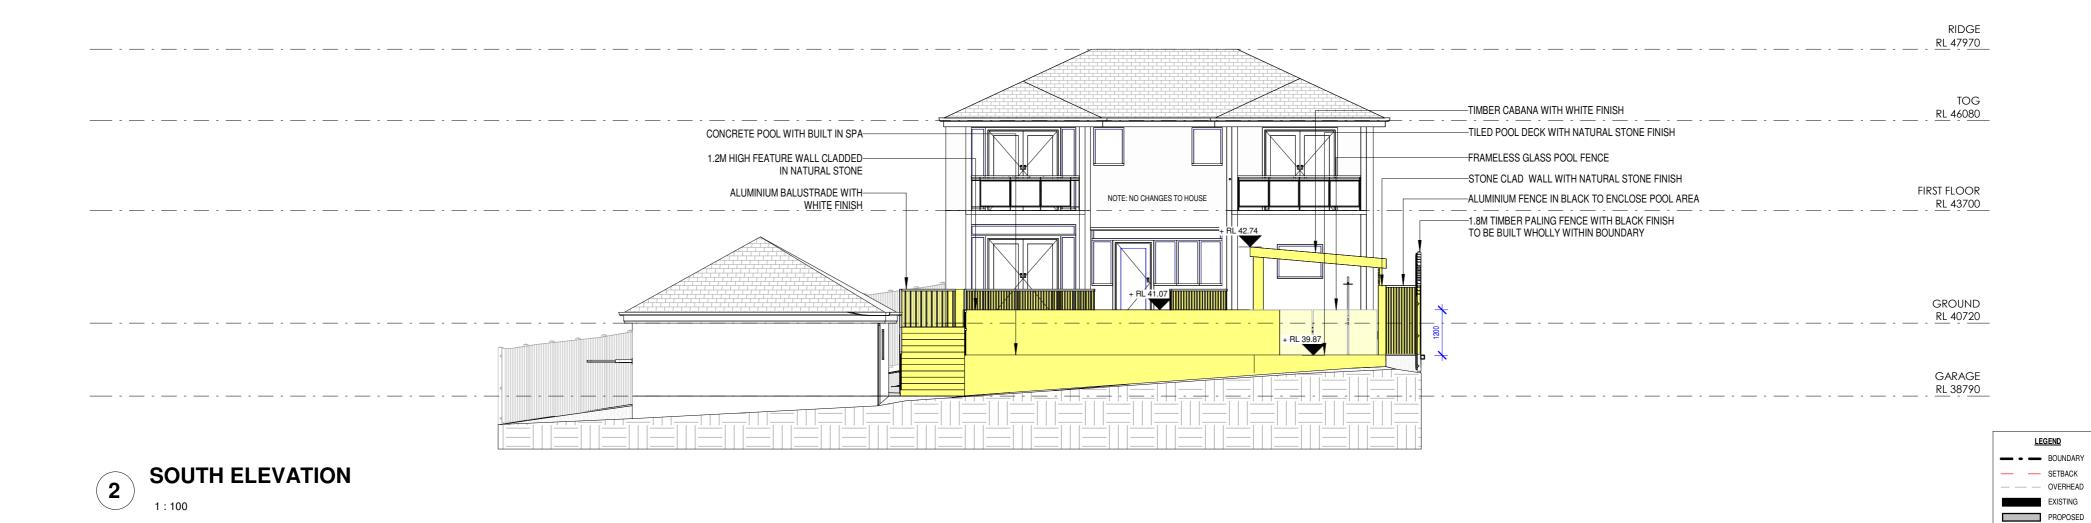

NORTH ELEVATION

BEACHES GROUP

|                                       | 0                                               | 5 10 m                      |                                                                           |     |                                  |            |           |                      |                           |                |
|---------------------------------------|-------------------------------------------------|-----------------------------|---------------------------------------------------------------------------|-----|----------------------------------|------------|-----------|----------------------|---------------------------|----------------|
| SURVEYOR CMS SURVEYORS (02) 9971 4802 | PLANNER VAUGHAN MILLIGAN DEVELOPMENT CONSULTING | ARBORIST<br>NATURALLY TREES | PROJECT  33 MARLBOROUGH AVENUE, FRESHWATER, NSW, 2096 NEW POOL AND CABANA |     |                                  |            |           | DRAWN BY             | CHK. BY<br>TR             | PAGE SIZE A2   |
| INFO@CMSSURVEYORS.COM.AU              |                                                 |                             | The House of Bridge                                                       |     |                                  |            | PROJECT N | l<br>Name<br>LBOROU( |                           | SCALE<br>1:100 |
| ENGINEER<br>TLA ENGINEERS             | GEOTECH<br>ASCENT GEO                           |                             | CLIENT<br>GREGORY AND MELINDA WILL                                        | 1 1 | 07/04/2025<br>25/11/2024<br>DATE | DA REVISED |           |                      | DRAWING NUMBER<br>A 10 -B |                |