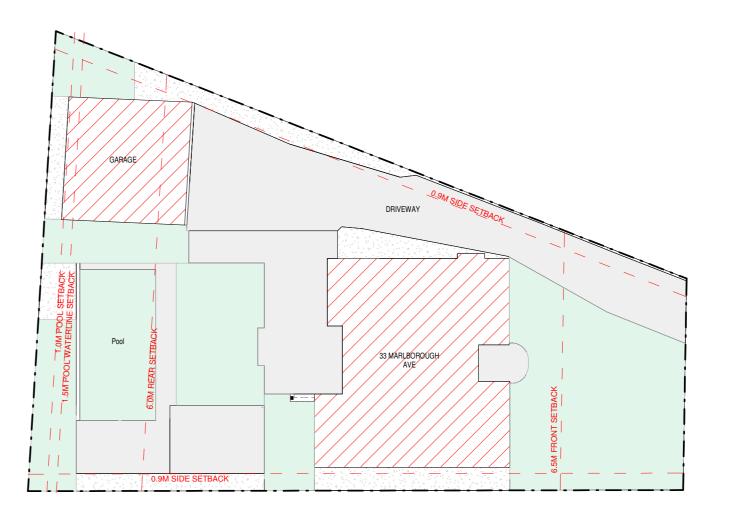

#### SITE ANALYSIS

- MAX HEIGHT

| SITE AREA                                                                             | 609.6 M2                                                                   |
|---------------------------------------------------------------------------------------|----------------------------------------------------------------------------|
| ZONE                                                                                  | R2                                                                         |
| (EX) FLOOR AREA                                                                       | N/A                                                                        |
| (PRO) FLOOR AREA                                                                      | N/A                                                                        |
| (EX) FLOOR SPACE RATIO                                                                | N/A                                                                        |
| (PRO) FLOOR SPACE RATIO                                                               | N/A                                                                        |
| LANDSCAPE 40% REQ                                                                     | 243 M2 = 40%                                                               |
| (EX) LANDSCAPE                                                                        | 217 M2 = 35%                                                               |
| (PRO) LANDSCAPE                                                                       | 217 M2 = 35%                                                               |
| SETBACKS - (EX) FRONT - (PRO) FRONT - (EX) SIDE - (PRO) SIDE - (EX) REAR - (PRO) REAR | UNCHANGED<br>UNCHANGED<br>UNCHANGED<br>UNCHANGED<br>UNCHANGED<br>UNCHANGED |