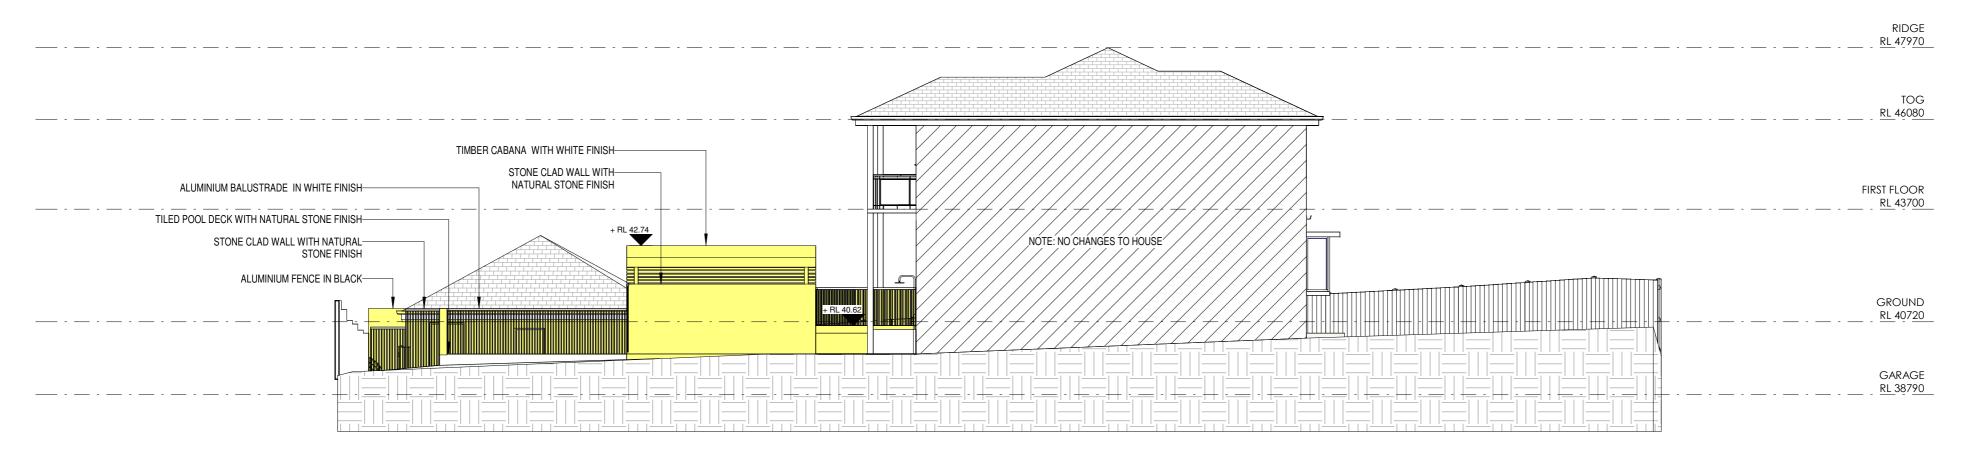

NEW WORKS
LANDSCAPE
NATURAL GROUND

**EAST ELEVATION** 

**WEST ELEVATION** 

|                                       |                                                 |                             |                                                                           |     |                                | 5                          | 10 m                |                 |               |                           |  |
|---------------------------------------|-------------------------------------------------|-----------------------------|---------------------------------------------------------------------------|-----|--------------------------------|----------------------------|---------------------|-----------------|---------------|---------------------------|--|
| SURVEYOR CMS SURVEYORS (02) 9971 4802 | PLANNER VAUGHAN MILLIGAN DEVELOPMENT CONSULTING | ARBORIST<br>NATURALLY TREES | PROJECT  33 MARLBOROUGH AVENUE, FRESHWATER, NSW, 2096 NEW POOL AND CABANA |     |                                |                            | JOB NUM#            | DRAWN BY        | CHK. BY<br>TR | PAGE SIZE A2              |  |
| INFO@CMSSURVEYORS.COM.AU              |                                                 |                             |                                                                           |     |                                |                            | PROJECT N<br>33 MAR | NAME<br>LBOROU( | GH AVE        | SCALE<br>1:100            |  |
| ENGINEER TLA ENGINEERS                | GEOTECH<br>ASCENT GEO                           |                             | CLIENT GREGORY AND MELINDA WILL                                           | 1 1 | 07/04/202<br>25/11/202<br>DATE | 5 DA REVISED 4 DA COMMENTS | DRAWING<br>ELEVATIO |                 |               | DRAWING NUMBER<br>A 11 -B |  |

**LEGEND** 

PROPOSED NEW WORKS LANDSCAPE

NATURAL GROUND