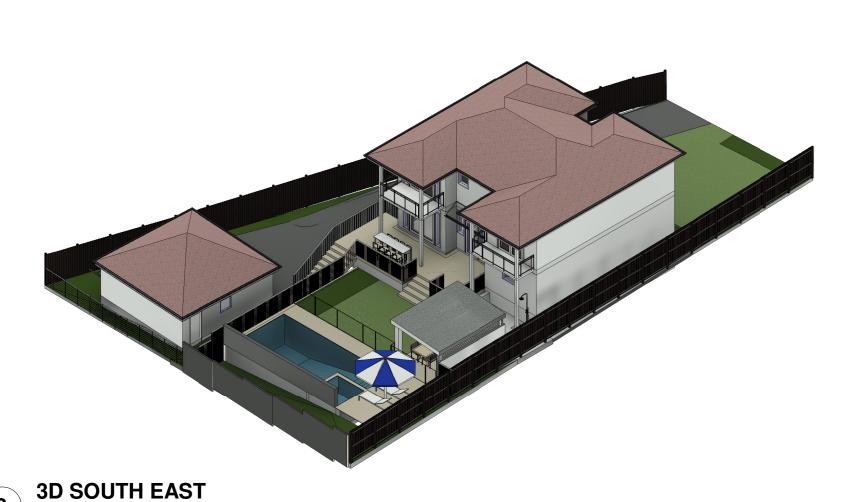

## **3D SOUTH WEST**

3D NORTH WEST

JOB NUM# DRAWN BY CHK. BY PAGE SIZE ARBORIST SURVEYOR CMS SURVEYORS (02) 9971 4802 INFO@CMSSURVEYORS.COM.AU 33 MARLBOROUGH AVENUE, FRESHWATER, NSW, 2096 NEW POOL AND CABANA VAUGHAN MILLIGAN DEVELOPMENT CONSULTING NATURALLY TREES A2 PROJECT NAME 33 MARLBOROUGH AVE SCALE 1:100 CLIENT ENGINEER GEOTECH DRAWING NUMBER A 100 -B DRAWING NAME TLA ENGINEERS ASCENT GEO GREGORY AND MELINDA WILL PROPOSED 3D B 07/04/2025 DA REVISED