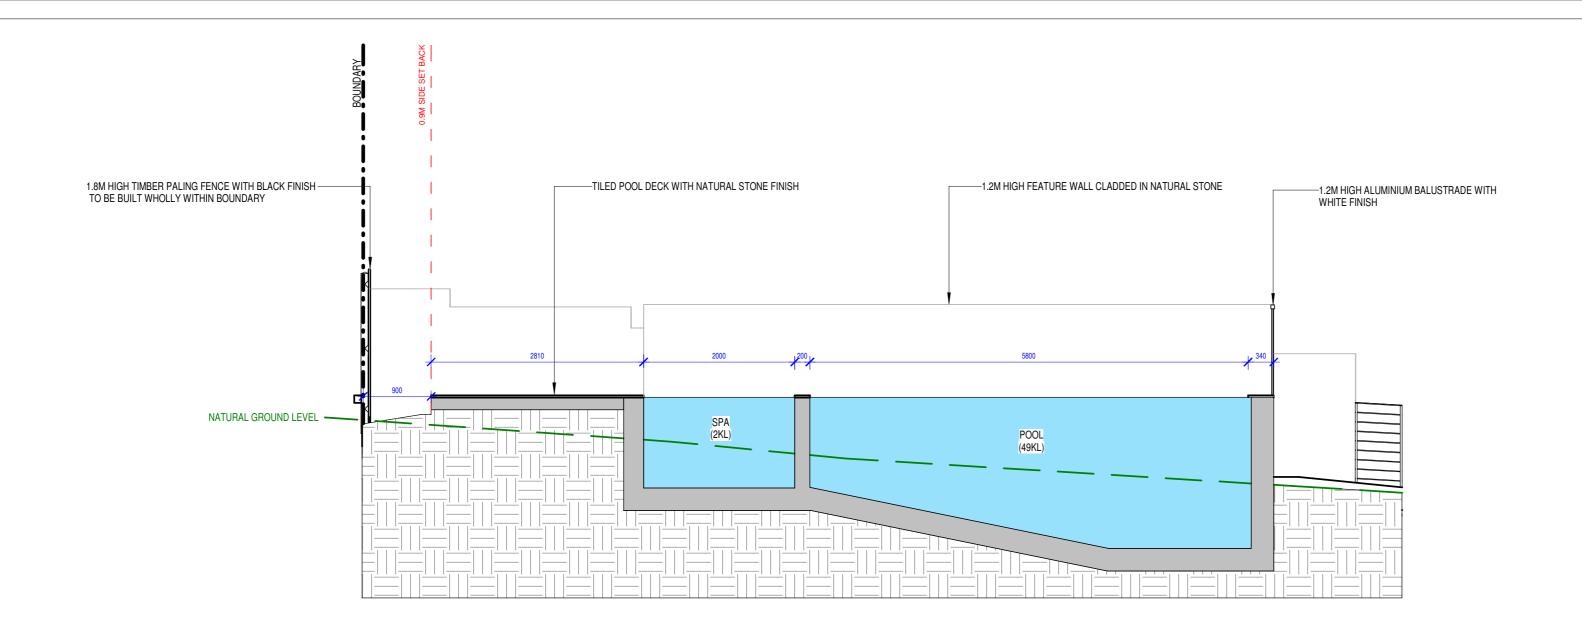

|                                                             |                                         | 0 5             |                                                                     |                                         |            | 10 m                            |          |                           |                |  |
|-------------------------------------------------------------|-----------------------------------------|-----------------|---------------------------------------------------------------------|-----------------------------------------|------------|---------------------------------|----------|---------------------------|----------------|--|
| SURVEYOR                                                    | PLANNER                                 | ARBORIST        | PROJECT                                                             |                                         |            |                                 | DRAWN BY |                           | PAGE SIZE      |  |
| CMS SURVEYORS<br>(02) 9971 4802<br>INFO@CMSSURVEYORS.COM.AU | VAUGHAN MILLIGAN DEVELOPMENT CONSULTING | NATURALLY TREES | 33 MARLBOROUGH AVENUE, FRESHWATER, NSW, 2096<br>NEW POOL AND CABANA |                                         |            | XX                              | AJ       | TR                        | A2             |  |
| INFO®CMSSUKVETOKS.COM.AU                                    |                                         |                 |                                                                     |                                         |            | PROJECT NAME 33 MARLBOROUGH AVE |          |                           | SCALE<br>1:100 |  |
| ENGINEER<br>TLA ENGINEERS                                   | GEOTECH<br>ASCENT GEO                   |                 | CLIENT<br>GREGORY AND MELINDA WILL                                  | B 07/04/2025<br>A 25/11/2024<br>IS DATE | DA REVISED | drawing name<br>POOL SECTIONS   |          | Drawing number<br>A 22 -B |                |  |

100 - PROPOSED 3D 200- SITE ANALYSIS

| Pool and Spa                                                                                                                                                                                                                                                                                        | Show on<br>DA Plans | Show on CC/CDC<br>Plans & specs | Certifi<br>Check |
|-----------------------------------------------------------------------------------------------------------------------------------------------------------------------------------------------------------------------------------------------------------------------------------------------------|---------------------|---------------------------------|------------------|
| Rainwater tank                                                                                                                                                                                                                                                                                      |                     |                                 |                  |
| The applicant must install a rainwater tank of at least 1662.5 litres on the site. This rainwater tank must meet, and be installed in<br>accordance with, the requirements of all applicable regulatory authorities.                                                                                | ~                   | ~                               | -                |
| The applicant must configure the rainwater tank to collect rainwater runoff from at least 140 square metres of roof area.                                                                                                                                                                           |                     | ~                               | V                |
| The applicant must connect the rainwater tank to a tap located within 10 metres of the edge of the pool and outdoor spa.                                                                                                                                                                            |                     | ~                               | V                |
| Outdoor swimming pool                                                                                                                                                                                                                                                                               |                     |                                 |                  |
| The swimming pool must be outdoors.                                                                                                                                                                                                                                                                 | ~                   | ~                               | V                |
| The swimming pool must not have a capacity greater than 49 kilolitres.                                                                                                                                                                                                                              | ~                   | ~                               | V                |
| The swimming pool must have a pool cover.                                                                                                                                                                                                                                                           |                     | ~                               | V                |
| The applicant must install a pool pump timer for the swimming pool.                                                                                                                                                                                                                                 |                     | ~                               | ·                |
| The applicant must install the following heating system for the swimming pool that is part of this development: electric heat pump.                                                                                                                                                                 |                     | ~                               | V                |
| Outdoor spa                                                                                                                                                                                                                                                                                         |                     |                                 |                  |
| The spa must not have a capacity greater than 2 kilolitres.                                                                                                                                                                                                                                         | ~                   | ~                               |                  |
| The spa must have a spa cover.                                                                                                                                                                                                                                                                      |                     | ~                               | ·                |
| Pool and Spa                                                                                                                                                                                                                                                                                        | Show on DA Plans    | Show on CC/CDC<br>Plans & specs | Certif           |
| The applicant must install a spa pump timer.                                                                                                                                                                                                                                                        |                     | ~                               |                  |
| The applicant must install the following heating system for the outdoor spa that is part of this development: electric heat pump.                                                                                                                                                                   |                     | ~                               |                  |
| Fixtures and systems                                                                                                                                                                                                                                                                                | Show on DA Plans    | Show on CC/CDC<br>Plans & specs | Certi            |
| Hot water                                                                                                                                                                                                                                                                                           | DA FIGIIS           | rialis & specs                  | Ciled            |
| The applicant must install the following hot water system in the development: electric heat pump system that is eligible to create<br>Renewable Energy Certificates under the (Commonwealth) Renewable Energy (Electricity) Regulations 2001 (incorporating<br>Amendment Regulations 2005 (No. 2)). | ~                   | <b>→</b>                        |                  |
| Lighting                                                                                                                                                                                                                                                                                            |                     |                                 |                  |
| The applicant must ensure a minimum of 40% of new or altered light fixtures are fitted with fluorescent, compact fluorescent, or light-<br>emitting-diode (LED) lamps.                                                                                                                              |                     | ~                               |                  |
| Fixtures                                                                                                                                                                                                                                                                                            |                     |                                 |                  |
| The applicant must ensure new or altered showerheads have a flow rate no greater than 9 litres per minute or a 3 star water rating.                                                                                                                                                                 |                     | ~                               |                  |
|                                                                                                                                                                                                                                                                                                     |                     | _                               |                  |
| The applicant must ensure new or altered toilets have a flow rate no greater than 4 litres per average flush or a minimum 3 star water rating.                                                                                                                                                      |                     |                                 |                  |