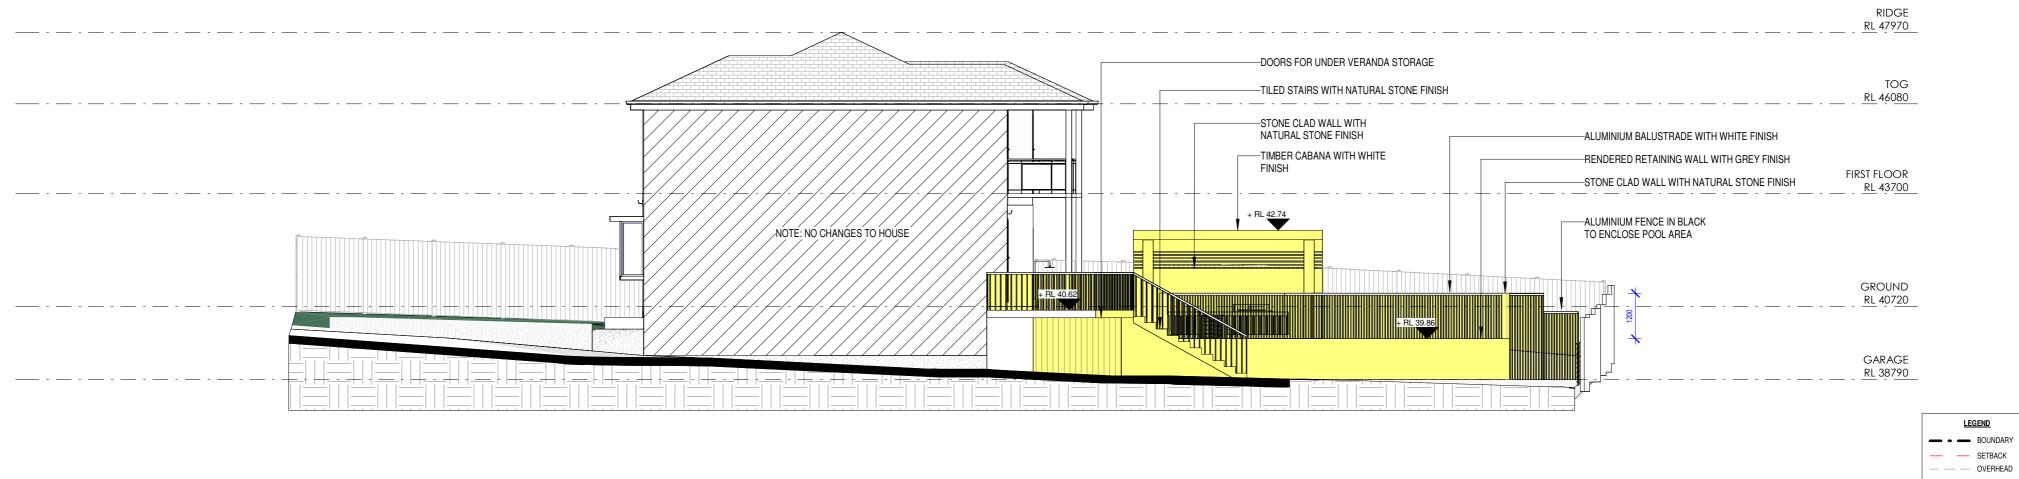

NEW WORKS
LANDSCAPE
NATURAL GROUND

**EAST ELEVATION** 

**WEST ELEVATION** 

|                                       |                                                 |                             |                                                                           |     |                                | 5                          | 10 m                |                 |               |                           |  |
|---------------------------------------|-------------------------------------------------|-----------------------------|---------------------------------------------------------------------------|-----|--------------------------------|----------------------------|---------------------|-----------------|---------------|---------------------------|--|
| SURVEYOR CMS SURVEYORS (02) 9971 4802 | PLANNER VAUGHAN MILLIGAN DEVELOPMENT CONSULTING | ARBORIST<br>NATURALLY TREES | PROJECT  33 MARLBOROUGH AVENUE, FRESHWATER, NSW, 2096 NEW POOL AND CABANA |     |                                |                            | JOB NUM#            | DRAWN BY        | CHK. BY<br>TR | PAGE SIZE A2              |  |
| INFO@CMSSURVEYORS.COM.AU              |                                                 |                             |                                                                           |     |                                |                            | PROJECT N<br>33 MAR | NAME<br>LBOROU( | GH AVE        | SCALE<br>1:100            |  |
| ENGINEER TLA ENGINEERS                | GEOTECH<br>ASCENT GEO                           |                             | CLIENT GREGORY AND MELINDA WILL                                           | 1 1 | 07/04/202<br>25/11/202<br>DATE | 5 DA REVISED 4 DA COMMENTS | DRAWING<br>ELEVATIO |                 |               | DRAWING NUMBER<br>A 11 -B |  |

**LEGEND** 

PROPOSED NEW WORKS LANDSCAPE

NATURAL GROUND