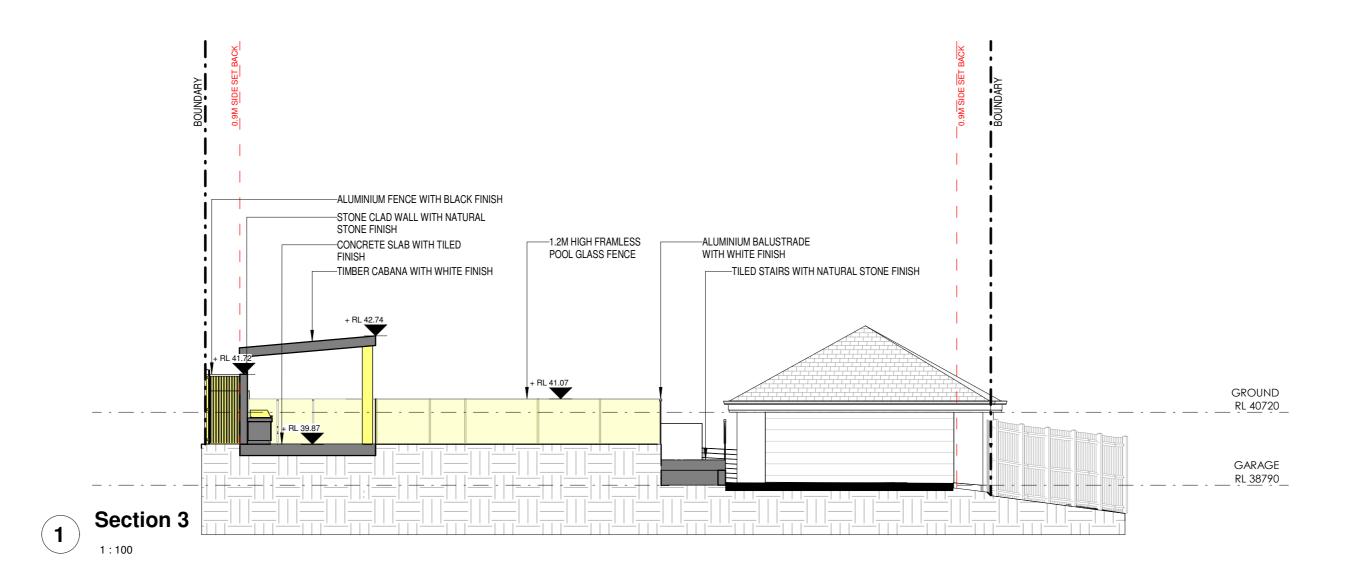

|                                 |                                         | 0               |                                                                     | 5      |          | 10 m       |                  |          |            |                        |
|---------------------------------|-----------------------------------------|-----------------|---------------------------------------------------------------------|--------|----------|------------|------------------|----------|------------|------------------------|
| SURVEYOR                        | PLANNER                                 | ARBORIST        | PROJECT                                                             |        |          |            | JOB NUA          | /# DRAWN | BY CHK. BY | PAGE SIZE              |
| CMS SURVEYORS<br>(02) 9971 4802 | VAUGHAN MILLIGAN DEVELOPMENT CONSULTING | NATURALLY TREES | 33 MARLBOROUGH AVENUE, FRESHWATER, NSW, 2096<br>NEW POOL AND CABANA |        |          |            | XX               | AJ       | TR         | A2                     |
| INFO@CMSSURVEYORS.COM.AU        |                                         |                 |                                                                     |        |          |            | PROJECT<br>33 MA |          | UGH AVE    | SCALE<br>1:100         |
| ENGINEER                        | GEOTECH                                 |                 | CLIENT                                                              | 1      |          |            | DDAMINI          | CNIANAE  |            |                        |
| TLA ENGINEERS                   | ASCENT GEO                              |                 | GREGORY AND MELINDA WILL                                            | 1 1 1  |          | DA REVISED | SECTIO           |          |            | DRAWING NUMBER A 21 -B |
|                                 |                                         |                 |                                                                     |        | 711/2024 |            | 1                |          |            |                        |
|                                 | I                                       | 1               |                                                                     | 1 12 1 | DATE     | COMMENTS   | 1                |          |            |                        |

|                                                             |                                         | 0 5             |                                                                     |                                         |            | 10 m                            |          |                           |                |  |
|-------------------------------------------------------------|-----------------------------------------|-----------------|---------------------------------------------------------------------|-----------------------------------------|------------|---------------------------------|----------|---------------------------|----------------|--|
| SURVEYOR                                                    | PLANNER                                 | ARBORIST        | PROJECT                                                             |                                         |            |                                 | DRAWN BY |                           | PAGE SIZE      |  |
| CMS SURVEYORS<br>(02) 9971 4802<br>INFO@CMSSURVEYORS.COM.AU | VAUGHAN MILLIGAN DEVELOPMENT CONSULTING | NATURALLY TREES | 33 MARLBOROUGH AVENUE, FRESHWATER, NSW, 2096<br>NEW POOL AND CABANA |                                         |            | XX                              | AJ       | TR                        | A2             |  |
| INFO®CMSSUKVETOKS.COM.AU                                    |                                         |                 |                                                                     |                                         |            | PROJECT NAME 33 MARLBOROUGH AVE |          |                           | SCALE<br>1:100 |  |
| ENGINEER<br>TLA ENGINEERS                                   | GEOTECH<br>ASCENT GEO                   |                 | CLIENT<br>GREGORY AND MELINDA WILL                                  | B 07/04/2025<br>A 25/11/2024<br>IS DATE | DA REVISED | drawing name<br>POOL SECTIONS   |          | Drawing number<br>A 22 -B |                |  |