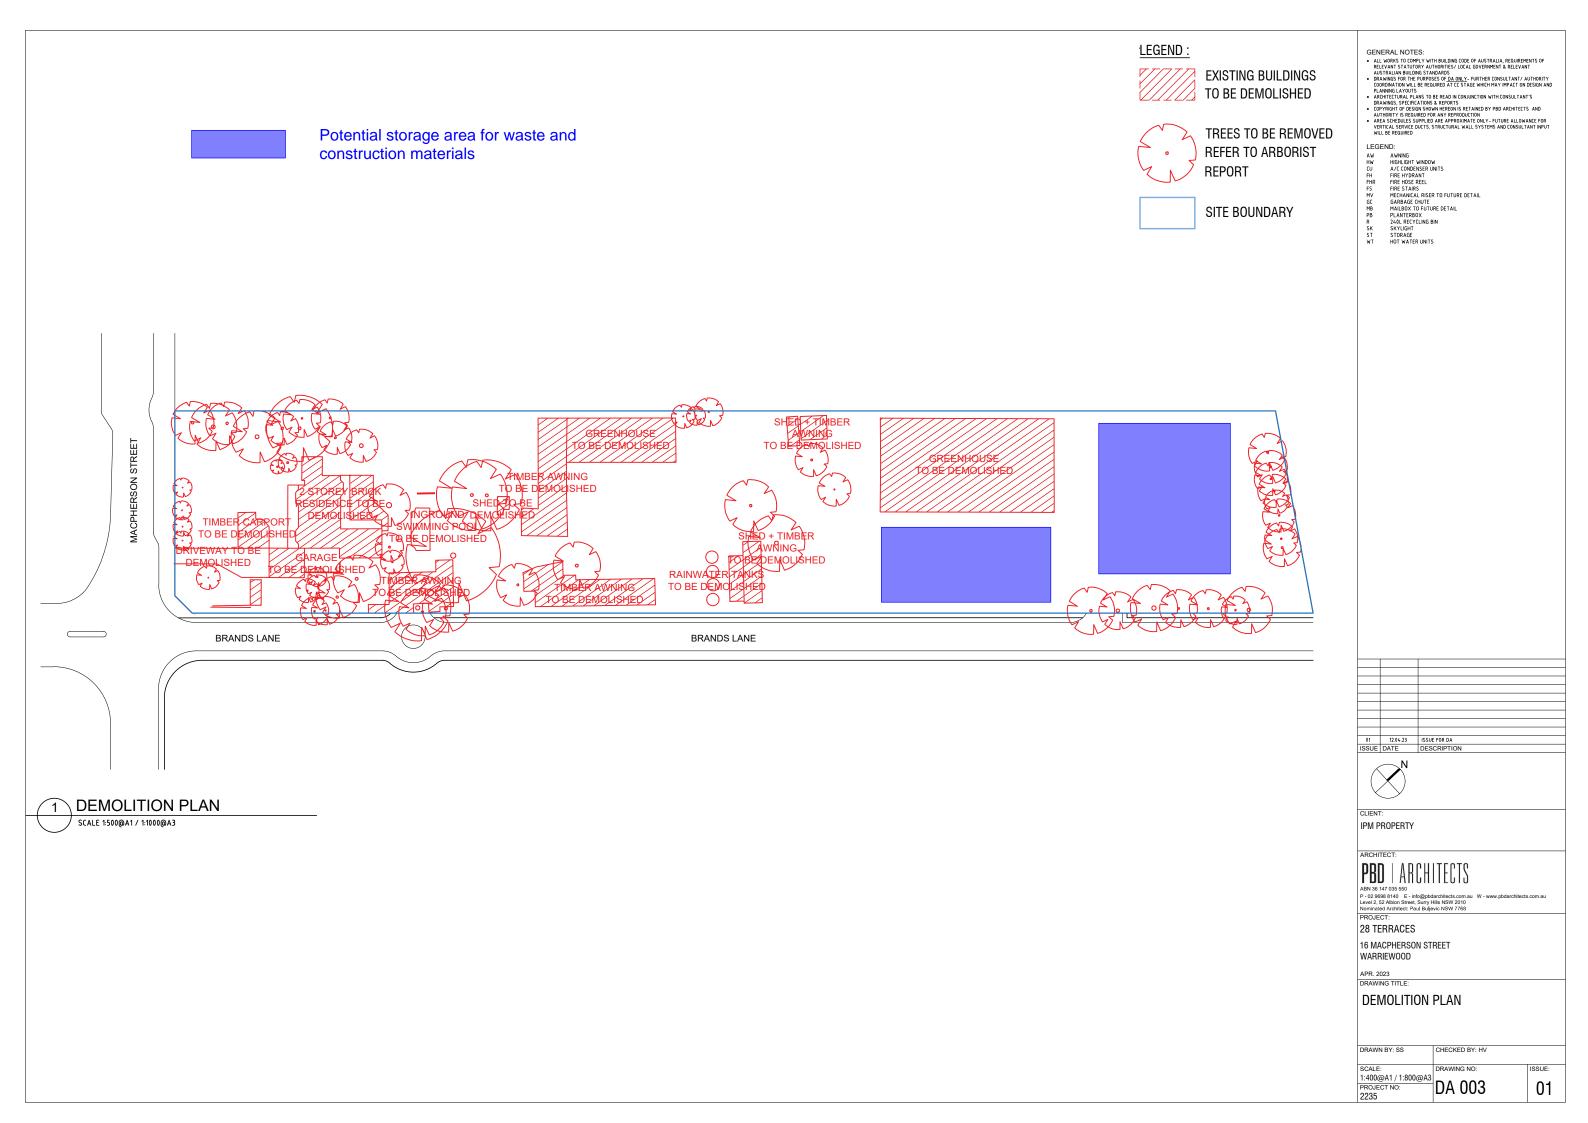

Refer to the estimation tables in 'Chapter 1 – Demolition' of the Guidelines for assistance in completing this table.

The applicant must submit a Site Plan showing the structures to be demolished and storage areas for waste and construction materials (if the development also includes construction).

| Have you included the following:                                                                                                                                                                                                       | Applicant<br>Tick |
|----------------------------------------------------------------------------------------------------------------------------------------------------------------------------------------------------------------------------------------|-------------------|
| <ul> <li>A site plan showing:</li> <li>The structures to be demolished.</li> <li>Storage areas for waste to be reused, recycled, or disposed of.</li> <li>Materials storage (if the development also includes construction)</li> </ul> |                   |
| The table on the previous page, completed in accordance with 'Chapter 1 – Demolition' in the guidelines.                                                                                                                               | Q                 |