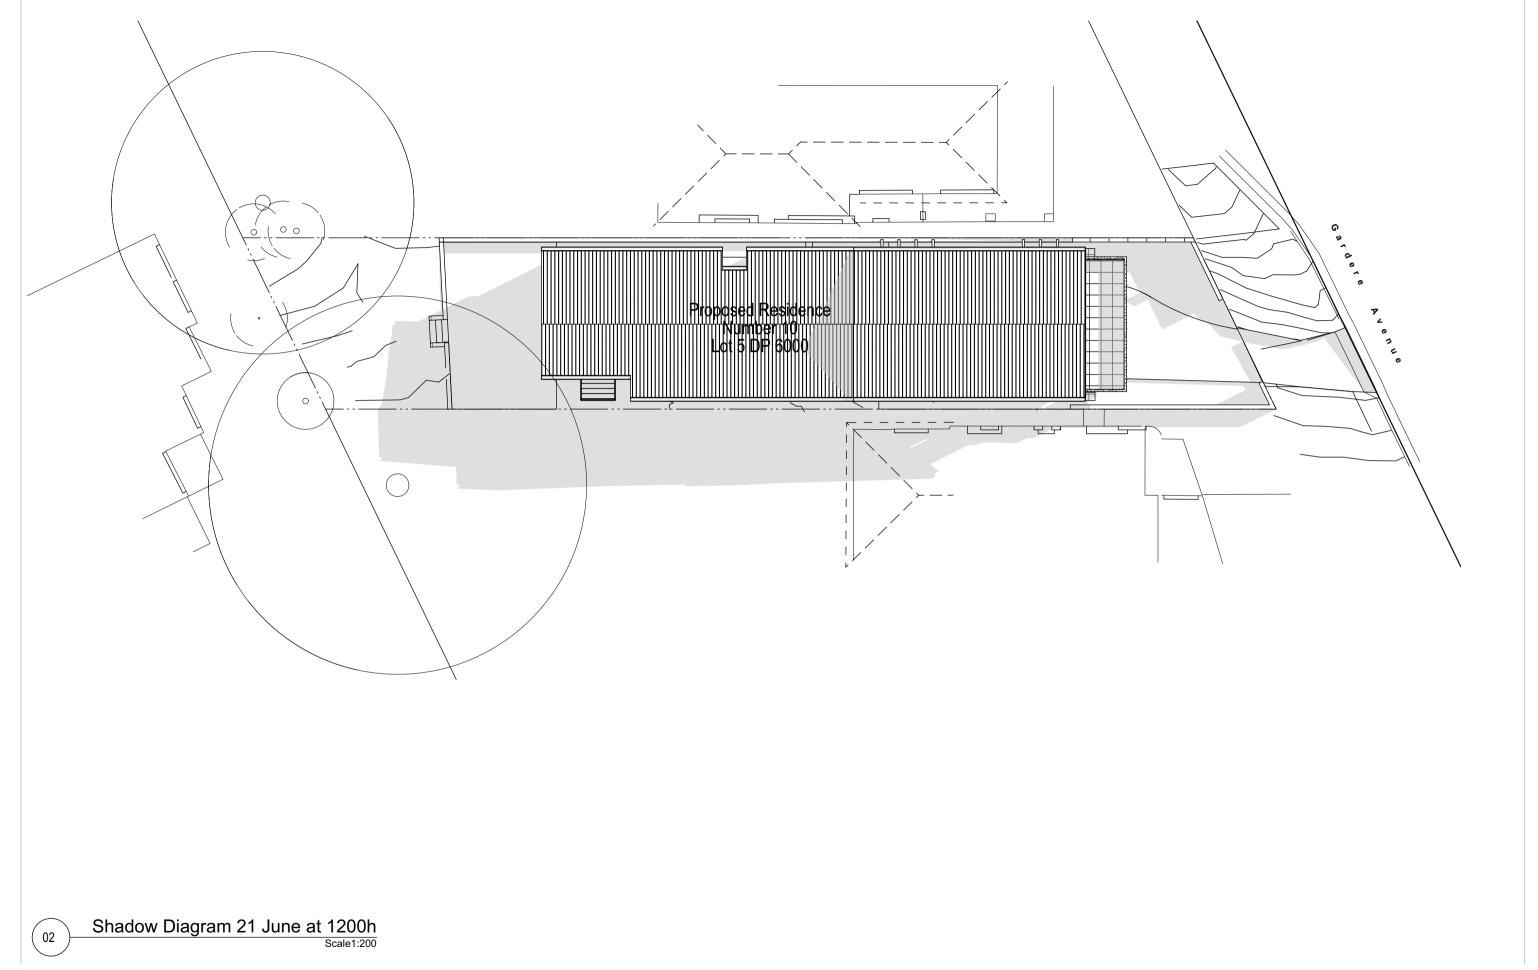

Torrington Residence 24.12.20

16.11.20 14.11.20 10 Gardere Avenue Curl Curl NSW

P & A Torrington

Shadow Diagrams
Shadow Diagram 12pm

As Ind @ A3

|    | DATE<br>24/12/20 | DRAWN<br>JMC          |
|----|------------------|-----------------------|
| 7  | PROJECT NUMBER   | 580.A501              |
| // |                  | © Copyright UrbanHarr |