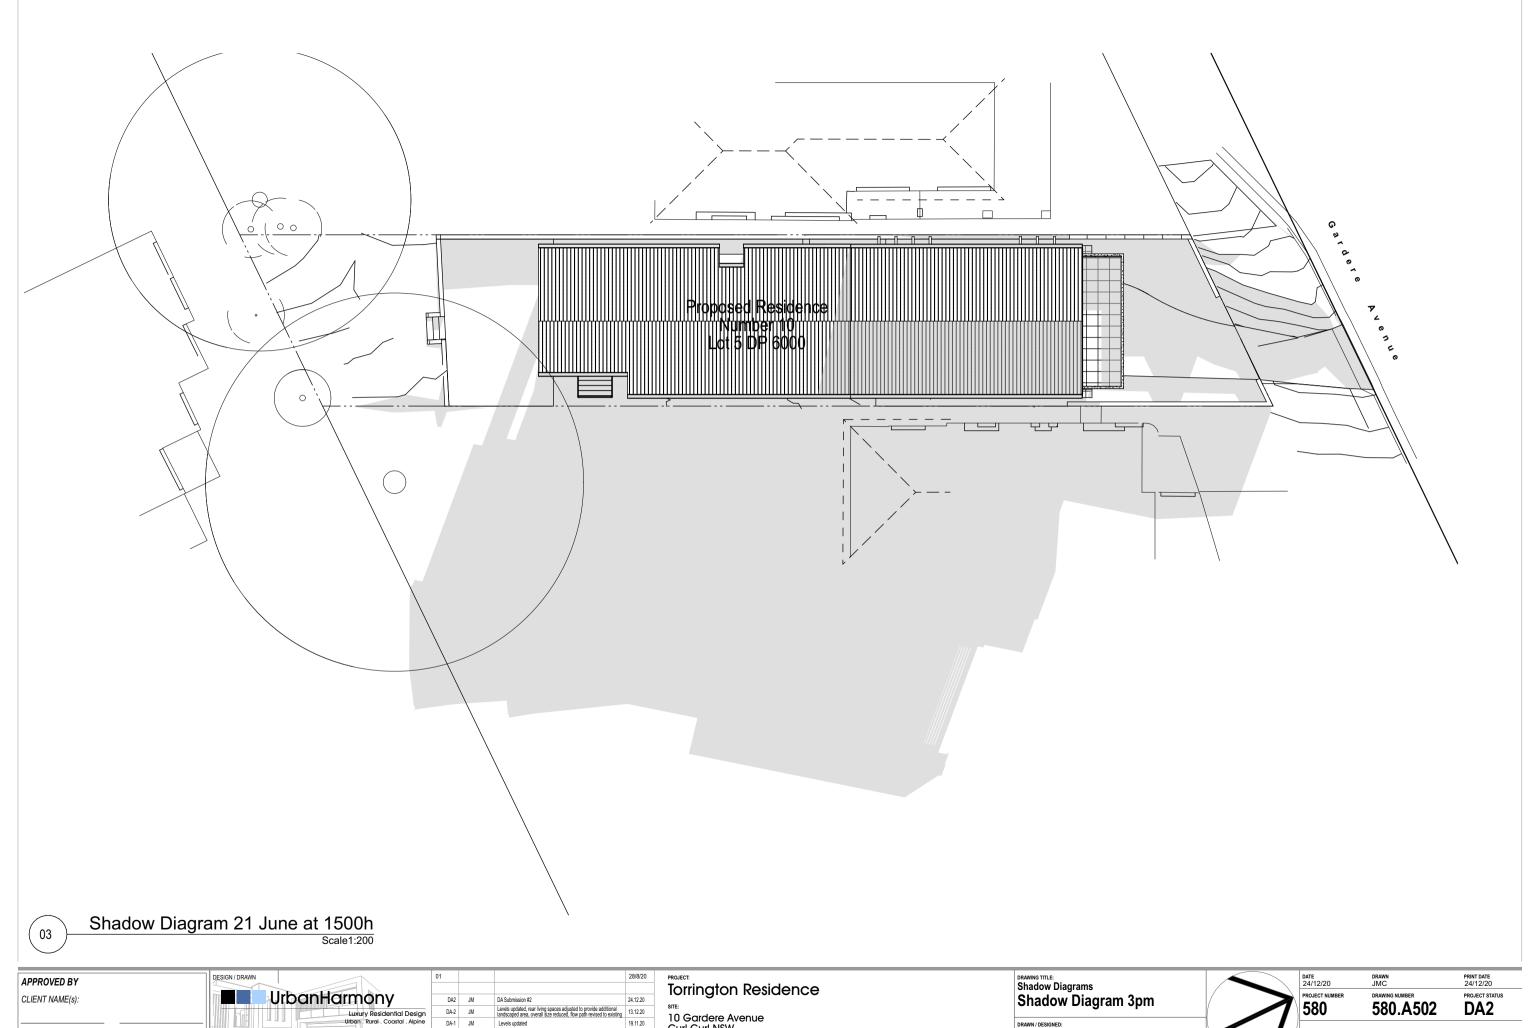

Torrington Residence 24.12.20

16.11.20 14.11.20 10 Gardere Avenue Curl Curl NSW

P & A Torrington

Shadow Diagrams
Shadow Diagram 12pm

As Ind @ A3

|    | DATE<br>24/12/20 | DRAWN<br>JMC          |
|----|------------------|-----------------------|
| 7  | PROJECT NUMBER   | 580.A501              |
| // |                  | © Copyright UrbanHarr |