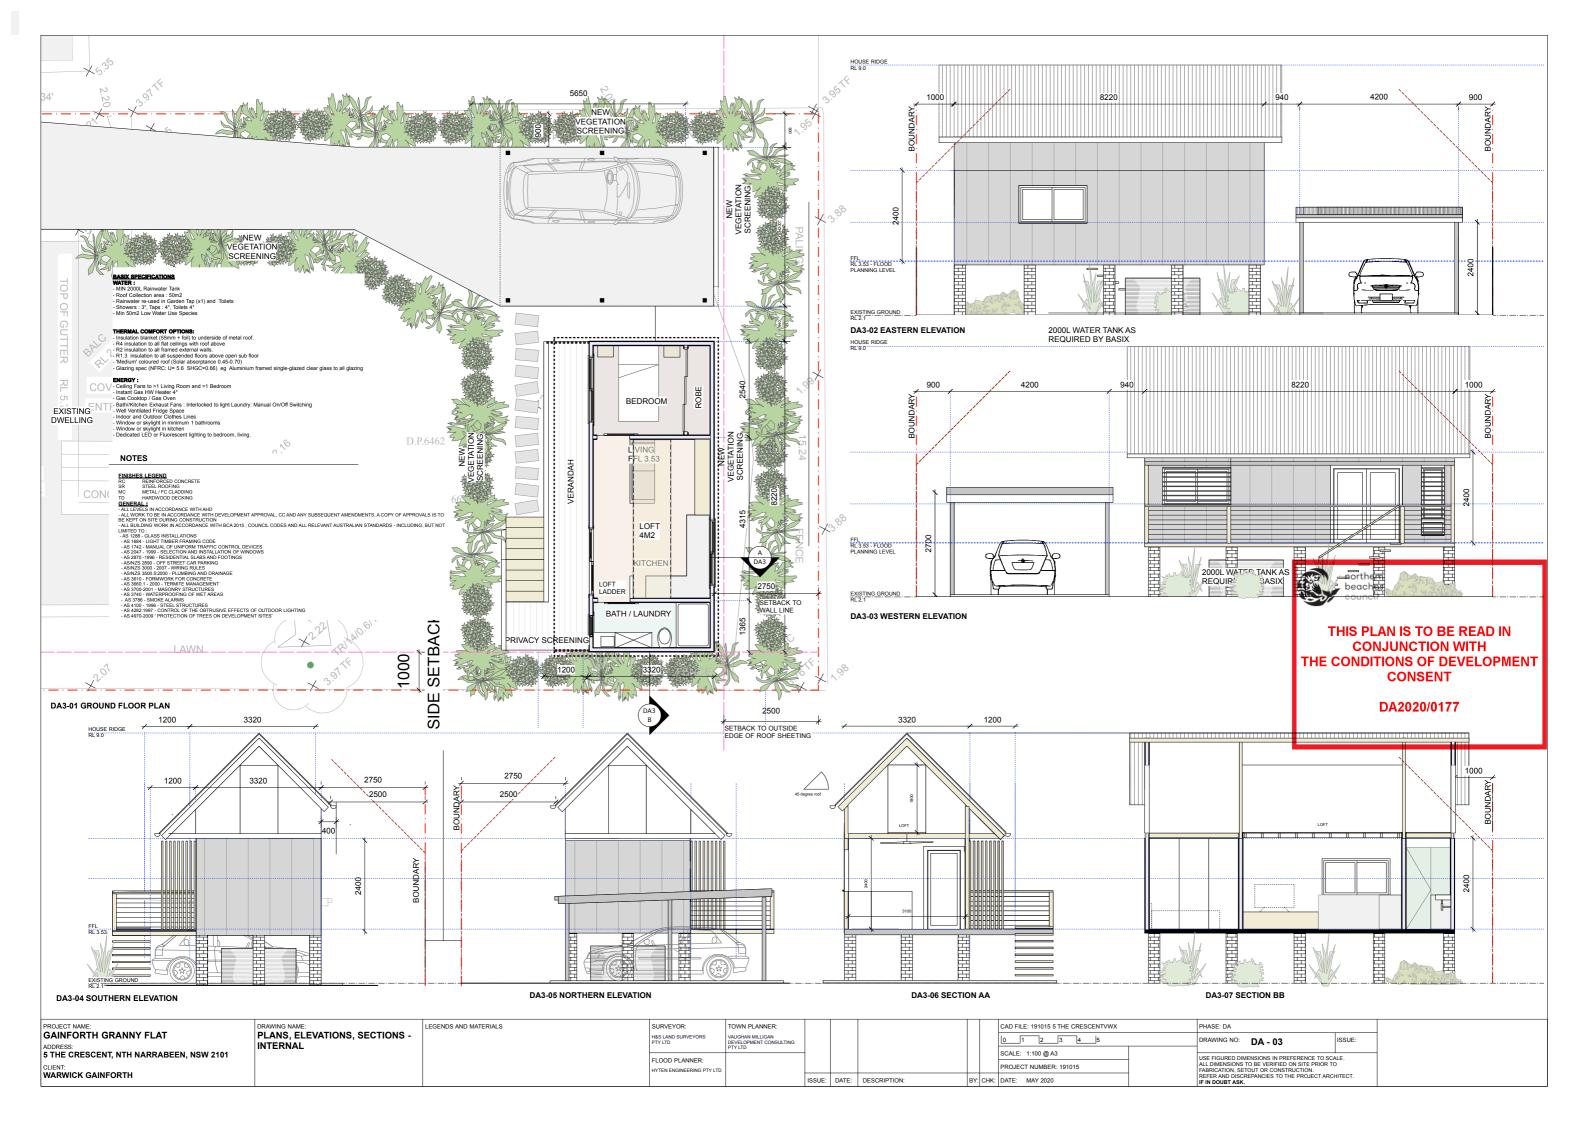

PROJECT NAME:

GAINFORTH GRANNY I

5 THE CRESCENT, NTH NA

CLIENT: WARWICK GAINFORTH

**DA ISSUE** NOT FOR CONSTRUCTION

|                       | DRAWING NAME:<br>SITE ANALYSIS |  | SURVEYOR:                     | TOWN PLANNER:                              |        |       |              |        | CAD FILE: 191015 5 THE CRESCENTVWX |                                   | PHASE: DA                                                                                                        |                                                                    |
|-----------------------|--------------------------------|--|-------------------------------|--------------------------------------------|--------|-------|--------------|--------|------------------------------------|-----------------------------------|------------------------------------------------------------------------------------------------------------------|--------------------------------------------------------------------|
|                       |                                |  | H&S LAND SURVEYORS<br>PTY LTD | VAUGHAN MILLIGAN<br>DEVELOPMENT CONSULTING |        |       |              |        | 0 1 2 3 4 5                        |                                   | DRAWING NO: DA - 01 ISSUE:                                                                                       | SITE INFORMATION; - LOT 16 SEC 4 in D.P. 6462 - SITE AREA: 663.9m2 |
| H NARRABEEN, NSW 2101 |                                |  |                               | PTYLTD                                     |        |       |              |        | SCALE: 1:200 @ A3                  | 71/101                            |                                                                                                                  |                                                                    |
|                       |                                |  | FLOOD PLANNER:                |                                            |        |       |              |        | SCALE. 1.200 @ AS                  |                                   | USE FIGURED DIMENSIONS IN PREFERENCE TO SCALE. ALL DIMENSIONS TO BE VERIFIED ON SITE PRIOR TO - LOCAL GOVERNMENT |                                                                    |
|                       |                                |  |                               |                                            |        |       |              |        | PROJECT NUMBER: 191015             |                                   |                                                                                                                  |                                                                    |
| Н                     |                                |  | HYTEN ENGINEERING PTY LTD     |                                            |        |       |              | -      |                                    | $+$ $\setminus$ $/$ $\rightarrow$ | FABRICATION, SETOUT OR CONSTRUCTION. REFER AND DISCREPANCIES TO THE PROJECT ARCHITECT                            | BEACHES (PITTWATER)                                                |
|                       |                                |  |                               |                                            | ISSUE: | DATE: | DESCRIPTION: | BY: CH | K: DATE: MAY 2020                  |                                   | IF IN DOUBT ASK.                                                                                                 |                                                                    |