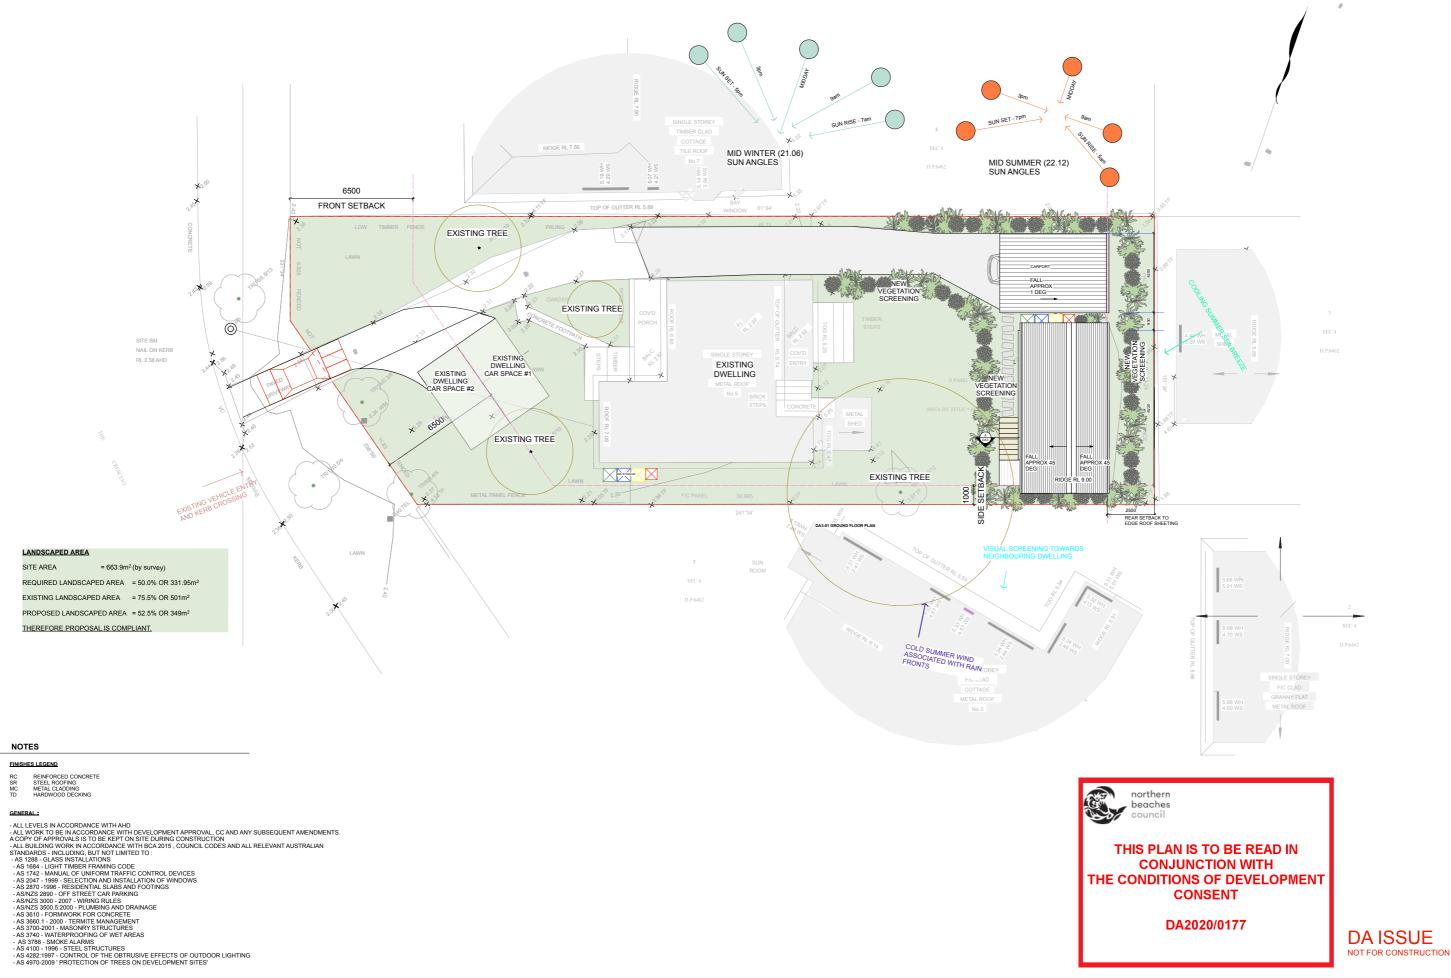

PROJECT NAME:

GAINFORTH GRANNY I

5 THE CRESCENT, NTH NA

CLIENT: WARWICK GAINFORTH

**DA ISSUE** NOT FOR CONSTRUCTION

|                       | DRAWING NAME:<br>SITE ANALYSIS |  | SURVEYOR:                     | TOWN PLANNER:                              |        |       |              |        | CAD FILE: 191015 5 THE CRESCENTVWX |                                   | PHASE: DA                                                                                                        |                                                                    |
|-----------------------|--------------------------------|--|-------------------------------|--------------------------------------------|--------|-------|--------------|--------|------------------------------------|-----------------------------------|------------------------------------------------------------------------------------------------------------------|--------------------------------------------------------------------|
|                       |                                |  | H&S LAND SURVEYORS<br>PTY LTD | VAUGHAN MILLIGAN<br>DEVELOPMENT CONSULTING |        |       |              |        | 0 1 2 3 4 5                        |                                   | DRAWING NO: DA - 01 ISSUE:                                                                                       | SITE INFORMATION; - LOT 16 SEC 4 in D.P. 6462 - SITE AREA: 663.9m2 |
| H NARRABEEN, NSW 2101 |                                |  |                               | PTYLTD                                     |        |       |              |        | SCALE: 1:200 @ A3                  | 71/101                            |                                                                                                                  |                                                                    |
|                       |                                |  | FLOOD PLANNER:                |                                            |        |       |              |        | SCALE. 1.200 @ AS                  |                                   | USE FIGURED DIMENSIONS IN PREFERENCE TO SCALE. ALL DIMENSIONS TO BE VERIFIED ON SITE PRIOR TO - LOCAL GOVERNMENT |                                                                    |
|                       |                                |  |                               |                                            |        |       |              |        | PROJECT NUMBER: 191015             |                                   |                                                                                                                  |                                                                    |
| Н                     |                                |  | HYTEN ENGINEERING PTY LTD     |                                            |        |       |              | -      |                                    | $+$ $\setminus$ $/$ $\rightarrow$ | FABRICATION, SETOUT OR CONSTRUCTION. REFER AND DISCREPANCIES TO THE PROJECT ARCHITECT                            | BEACHES (PITTWATER)                                                |
|                       |                                |  |                               |                                            | ISSUE: | DATE: | DESCRIPTION: | BY: CH | K: DATE: MAY 2020                  |                                   | IF IN DOUBT ASK.                                                                                                 |                                                                    |