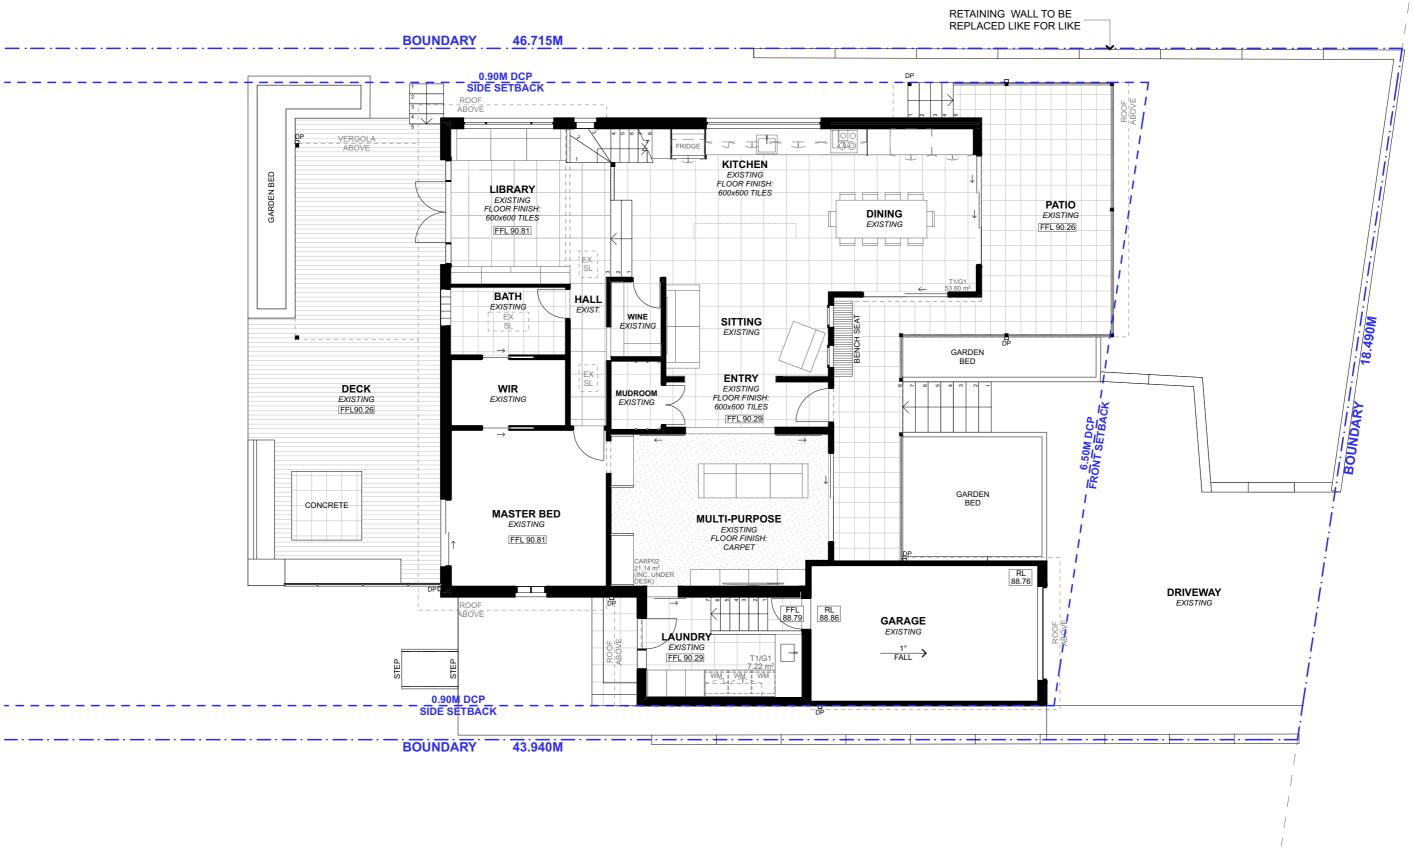

#### 1 EXISTING GROUND FLOOR PLAN 1:100

NOTE: ALL DEMOLITION WORK TO BE CARRIED OUT IN ACCORDANCE WITH AS2601-2001

CONTACT
LEON & HARMONY VARLEY
DESIGNER

(02) 8094 9936 0400 699 850 2A/2C BUNGAN STREET MONA VALE, NSW, 2103 HELLO@PROGRESSIVEPLANS.COM.AU WWW.PROGRESIVEPLANS.COM.AU NOTES

THE BUILDER SHALL CHECK AND VERIFY ALL DIMENSIONS AND VERIFY ALL ERRORS AND OMISSIONS TO THE DRAFTING OFFICE.

DO NOT SCALE THE DRAWING.
DRAWINGS SHALL NOT BE USED FOR CONSTRUCTION PURPOSES UNTIL ISSUED BY THE DRAFTING OFFICE FOR CONSTRUCTION AND NOTED ON THE TITLE BLOCK. THE WORK MUST BE VERIFIED BY STRUCTURAL ENGINEER BEFORE WORK

| REV. | NOTES. | INITIAL | DATE     | LEGEND     |
|------|--------|---------|----------|------------|
| А    | DA SET | IA      | 13.05.22 | EXISTING   |
|      |        |         |          | DEMOLISHED |
|      |        |         |          | PROPOSED   |
|      |        |         |          |            |
|      |        |         |          |            |

CATHERINE & DANE MOLONEY

SITE ADDRESS: 65 FERGUSON ST FORESTVILLE, NSW, 2087

| DRAWING TITLE: EXISTING GROUND FLOOR PLAN |         |
|-------------------------------------------|---------|
| SCALE:                                    | DATE:   |
| 1:100 @A3                                 | 13/5/22 |

DRAWING NO:

**DA05** 

PROJECT NO:

1010