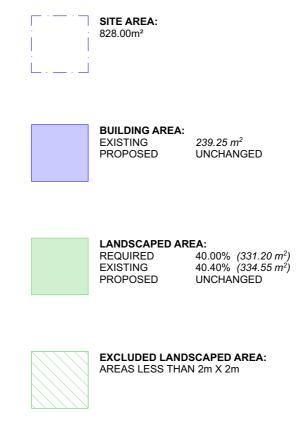

PRIVATE OPEN SPACE
REQUIRED 60.00m²
EXISTING 350.89m²
PROPOSED UNCHANGED

CONTACT
LEON & HARMONY VARLEY
DESIGNER

(02) 8094 9936 0400 699 850 2A/2C BUNGAN STREET MONA VALE, NSW, 2103 HELLO@PROGRESSIVEPLANS.COM.AU WWW.PROGRESIVEPLANS.COM.AU THE BUILDER SHALL CHECK AND VERIFY ALL
DIMENSIONS AND VERIFY ALL ERRORS AND
OMISSIONS TO THE DRAFTING OFFICE.
DO NOT SCALE THE DRAWING.
DRAWINGS SHALL NOT BE USED FOR
CONSTRUCTION PURPOSES UNTIL ISSUED BY
THE DRAFTING OFFICE FOR CONSTRUCTION
AND NOTED ON THE TITLE BLOCK.
THE WORK MUST BE VERIFIED BY
STRUCTURAL ENGINEER BEFORE WORK
COMMENCES.

CATHERINE & DANE MOLONEY

site address: 65 FERGUSON ST FORESTVILLE, NSW, 2087

| DRAWING TITLE:    |             |  |
|-------------------|-------------|--|
| AREA CALCULATIONS |             |  |
|                   |             |  |
| SCALE:            | DATE:       |  |
| 1:200 @A3         | 13/5/22     |  |
| PROJECT NO:       | DRAWING NO: |  |
|                   |             |  |
| 1010              | DA02        |  |