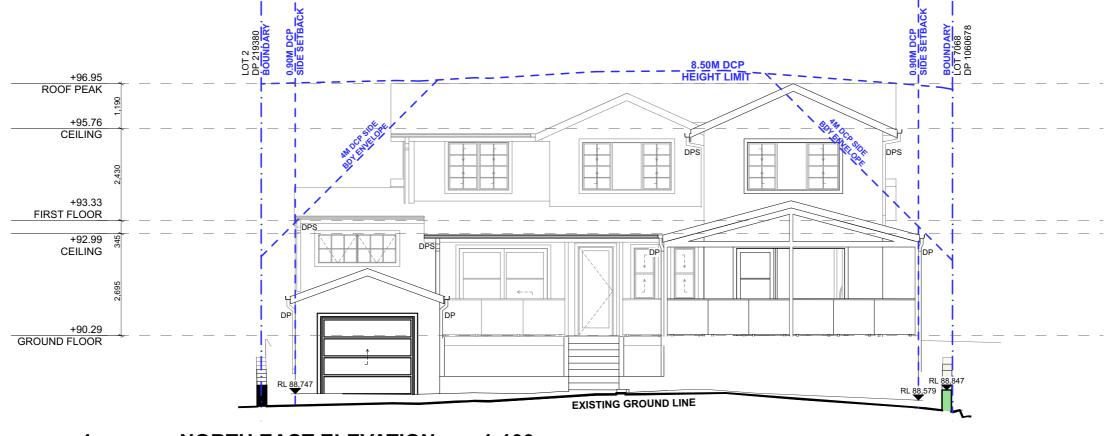

1 NORTH EAST ELEVATION 1:100

2 SOUTH WEST ELEVATION 1:100

REV.

NOTE: SOUTH-WEST ELEVATION UNCHANGED

CONTACT

LEON & HARMONY VARLEY DESIGNER

(02) 8094 9936 0400 699 850 2A/2C BUNGAN STREET MONA VALE, NSW, 2103 HELLO@PROGRESSIVEPLANS.COM.AU WWW.PROGRESIVEPLANS.COM.AU NOTES

CATHERINE & DANE MOLONEY

site address: 65 FERGUSON ST FORESTVILLE, NSW, 2087 DRAWING TITLE:
ELEVATIONS - NORTH EAST & SOUTH
WEST

SCALE:
1:100 @A3

DATE:
1/5/22

PROJECT NO:
DRAWING NO:

**DA09** 

1010

**RENDERED RETAINING WALLS -**TO MATCH EXISTING