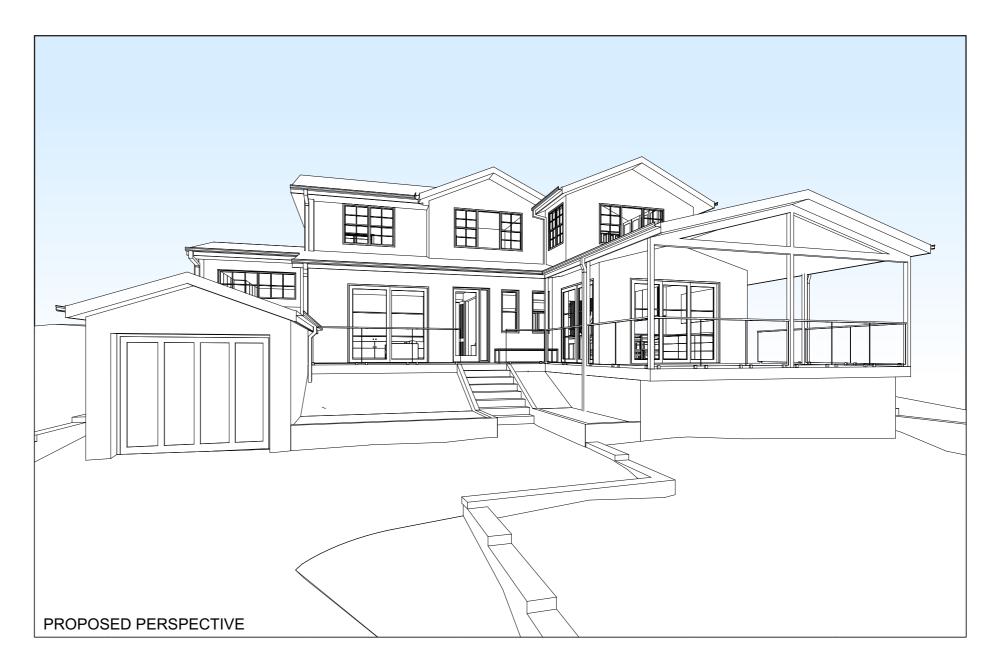

80



| NO:  | SHEET NAME                           | ISSUE DATE |
|------|--------------------------------------|------------|
| DA01 | TITLE PAGE                           | 13/5/22    |
| DA02 | AREA CALCULATIONS                    | 13/5/22    |
| DA03 | SITE ANALYSIS                        | 13/5/22    |
| DA04 | SITE - WASTE - SEDIMENT PLAN         | 13/5/22    |
| DA05 | EXISTING GROUND FLOOR PLAN           | 13/5/22    |
| DA06 | PROPOSED GROUND FLOOR PLAN           | 13/5/22    |
| DA07 | EXISTING FIRST FLOOR PLAN            | 13/5/22    |
| DA08 | EXISTING ROOF PLAN                   | 13/5/22    |
| DA09 | ELEVATIONS - NORTH EAST & SOUTH WEST | 13/5/22    |
| DA10 | ELEVATIONS - NORTH WEST & SOUTH EAST | 13/5/22    |
| DA11 | FINISHES BOARD                       | 13/5/22    |







PRIVATE OPEN SPACE
REQUIRED 60.00m²
EXISTING 350.89m²
PROPOSED UNCHANGED



CONTACT
LEON & HARMONY VARLEY
DESIGNER

(02) 8094 9936 0400 699 850 2A/2C BUNGAN STREET MONA VALE, NSW, 2103 HELLO@PROGRESSIVEPLANS.COM.AU WWW.PROGRESIVEPLANS.COM.AU THE BUILDER SHALL CHECK AND VERIFY ALL
DIMENSIONS AND VERIFY ALL ERRORS AND
OMISSIONS TO THE DRAFTING OFFICE.
DO NOT SCALE THE DRAWING.
DRAWINGS SHALL NOT BE USED FOR
CONSTRUCTION PURPOSES UNTIL ISSUED BY
THE DRAFTING OFFICE FOR CONSTRUCTION
AND NOTED ON THE TITLE BLOCK.
THE WORK MUST BE VERIFIED BY
STRUCTURAL ENGINEER BEFORE WORK
COMMENCES.

| REV. | NOTES. | INITIAL | DATE     | DATE LEGEND       |  |
|------|--------|---------|----------|-------------------|--|
| А    | DA SET | IA      | 13.05.22 | DWELLING WALLS    |  |
|      |        |