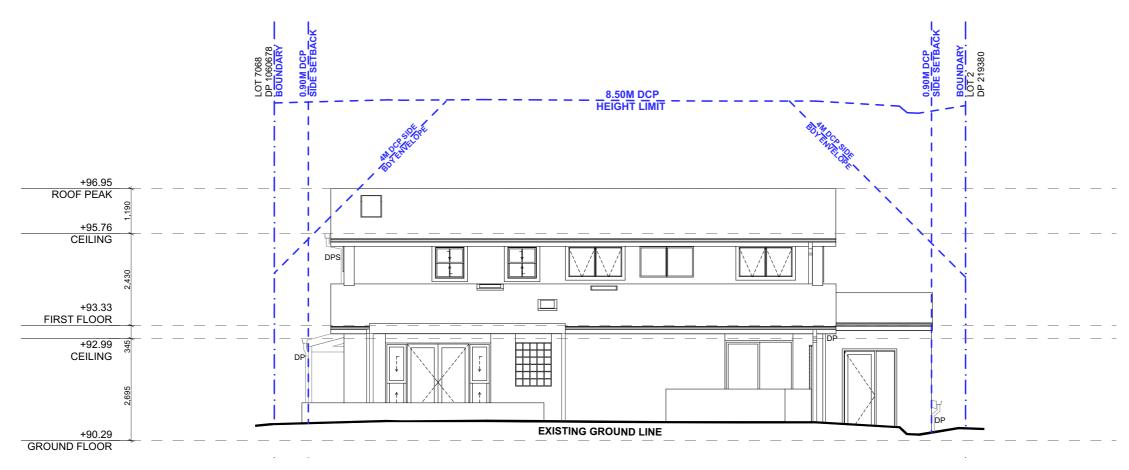

1 NORTH EAST ELEVATION 1:100

2 SOUTH WEST ELEVATION 1:100

REV.

NOTE: SOUTH-WEST ELEVATION UNCHANGED

CONTACT

LEON & HARMONY VARLEY DESIGNER

(02) 8094 9936 0400 699 850 2A/2C BUNGAN STREET MONA VALE, NSW, 2103 HELLO@PROGRESSIVEPLANS.COM.AU WWW.PROGRESIVEPLANS.COM.AU NOTES

CATHERINE & DANE MOLONEY

site address: 65 FERGUSON ST FORESTVILLE, NSW, 2087 DRAWING TITLE:
ELEVATIONS - NORTH EAST & SOUTH
WEST

SCALE:
1:100 @A3

DATE:
1/5/22

PROJECT NO:
DRAWING NO:

**DA09** 

1010

**RENDERED RETAINING WALLS -**TO MATCH EXISTING