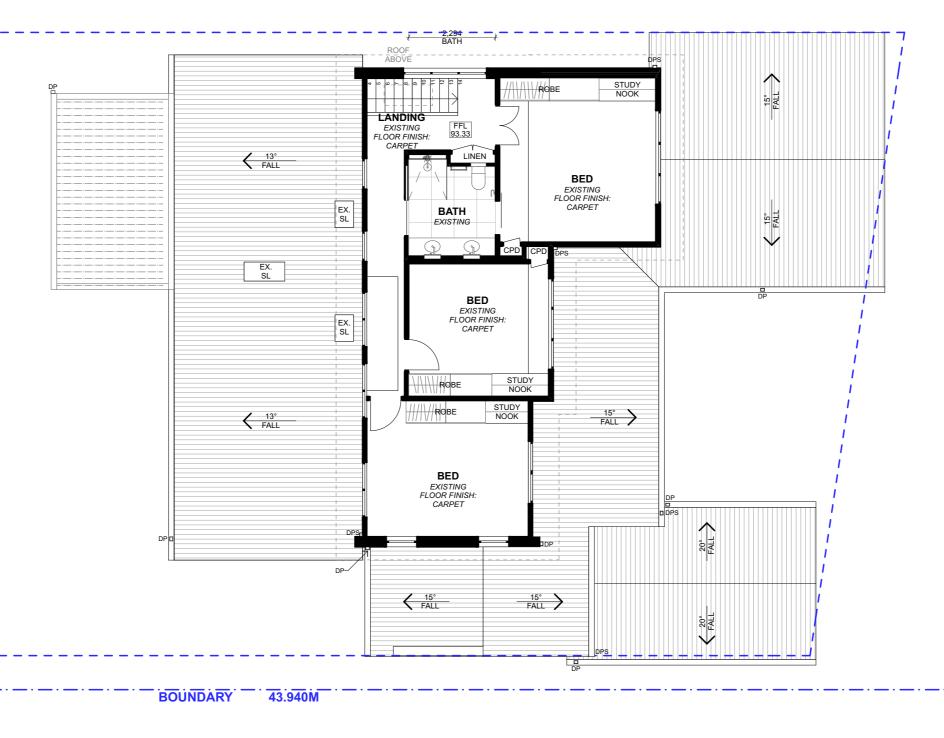

## 1 EXISTING FIRST FLOOR PLAN 1:100

NOTE: FIRST FLOOR UNCHANGED

**DA07** 

CONTACT
LEON & HARMONY VARLEY
DESIGNER

(02) 8094 9936 0400 699 850 2A/2C BUNGAN STREET MONA VALE, NSW, 2103 HELLO@PROGRESSIVEPLANS.COM.AU WWW.PROGRESIVEPLANS.COM.AU THE BUILDER SHALL CHECK AND VERIFY ALL DIMENSIONS AND VERIFY ALL ERRORS AND OMISSIONS TO THE DRAFTING OFFICE. DO NOT SCALE THE DRAWING. DRAWINGS SHALL NOT BE USED FOR CONSTRUCTION PURPOSES UNTIL ISSUED BY THE DRAFTING OFFICE FOR CONSTRUCTION AND NOTED ON THE TITLE BLOCK. THE WORK MUST BE VERIFIED BY STRUCTURAL ENGINEER BEFORE WORK COMMENCES.

| REV. | NOTES. | INITIAL | DATE     | LEGEND     |
|------|--------|---------|----------|------------|
| А    | DA SET | IA      | 13.05.22 | EXISTING   |
|      |        |         |          | ,          |
|      |        |         |          | DEMOLISHED |
|      |        |         |          | PROPOSED   |
|      |        |         |          |            |
|      |        |         |          |            |
|      |        |         |          |            |

CLIENTS:
CATHERINE & DANE MOLONEY

site address: 65 FERGUSON ST FORESTVILLE, NSW, 2087

| PROJECT NO:               | DRAWING NO: |  |
|---------------------------|-------------|--|
| 1:100 @A3                 | 13/5/22     |  |
| SCALE:                    | DATE:       |  |
| EXISTING FIRST FLOOR PLAN |             |  |
| DRAWING TITLE             |             |  |