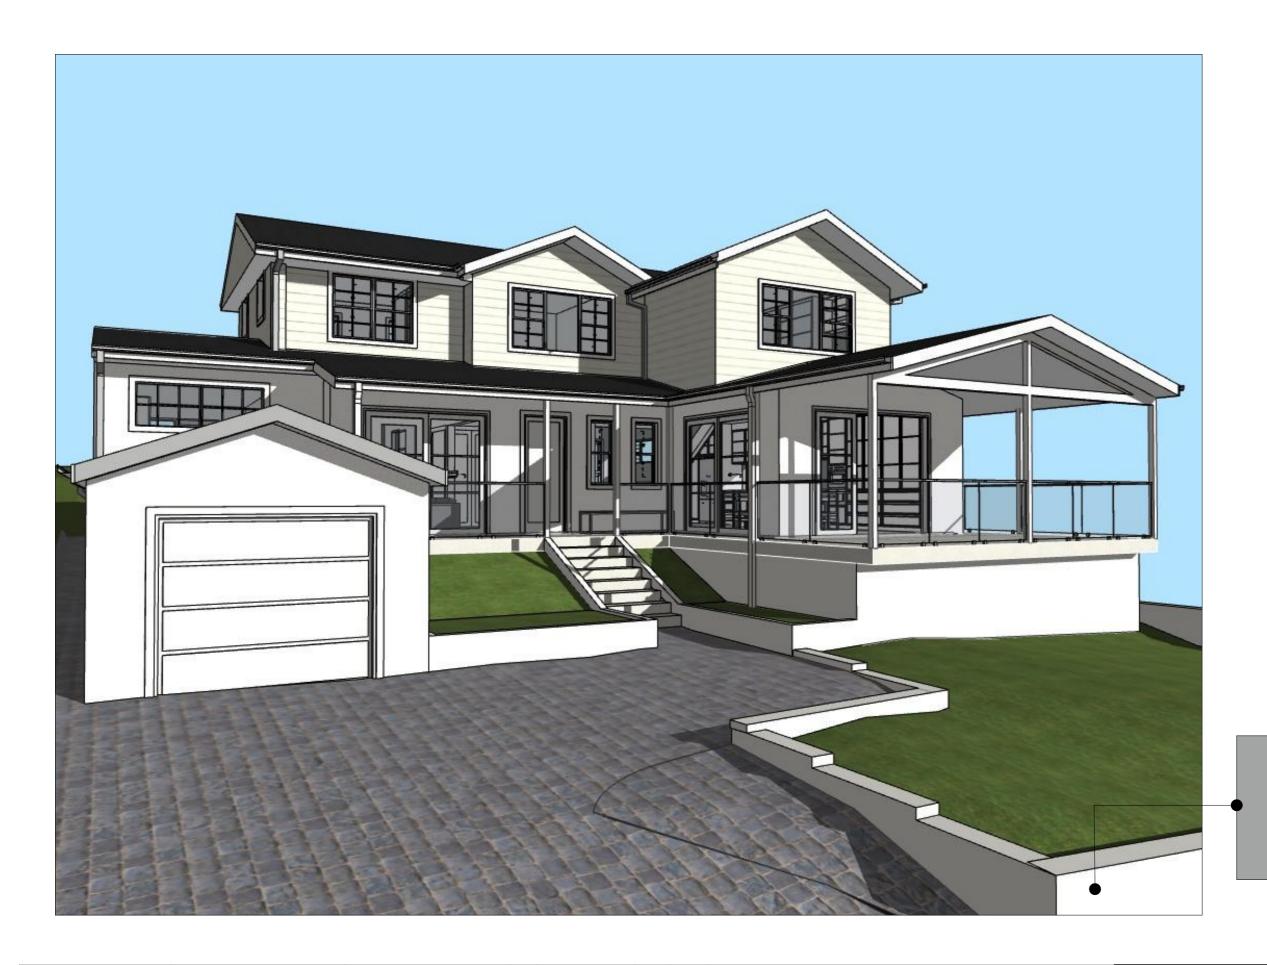

1 NORTH EAST ELEVATION 1:100

2 SOUTH WEST ELEVATION 1:100

REV.

NOTE: SOUTH-WEST ELEVATION UNCHANGED

CONTACT

LEON & HARMONY VARLEY DESIGNER

(02) 8094 9936 0400 699 850 2A/2C BUNGAN STREET MONA VALE, NSW, 2103 HELLO@PROGRESSIVEPLANS.COM.AU WWW.PROGRESIVEPLANS.COM.AU NOTES

THE BUILDER SHALL CHECK AND VERIFY ALL DIMENSIONS AND VERIFY ALL ERRORS AND OMISSIONS TO THE DRAFTING OFFICE. DO NOT SCALE THE DRAWING. DRAWINGS SHALL NOT BE USED FOR CONSTRUCTION PURPOSES UNTIL ISSUED BY THE DRAFTING OFFICE FOR CONSTRUCTION AND NOTED ON THE TITLE BLOCK. THE WORK MUST BE VERIFIED BY STRUCTURAL BUSINESS BEFORE WORK COMMENCES.

|   | NOTES. | INITIAL | DATE     | LEGEND                                     |
|---|--------|---------|----------|--------------------------------------------|
|   | DA SET | IA      | 13.05.22 | RENDERED RETAINING WALLS TO MATCH EXISTING |
|   |        |         |          |                                            |
|   |        |         |          |                                            |
|   |        |         |          |                                            |
|   |        |         |          |                                            |
| _ |        |         |          |                                            |

CATHERINE & DANE MOLONEY

site address: 65 FERGUSON ST FORESTVILLE, NSW, 2087 DRAWING TITLE:
ELEVATIONS - NORTH EAST & SOUTH
WEST

SCALE:
1:100 @A3

DATE:
1/5/22

PROJECT NO:
DRAWING NO:

**DA09** 

1010

**RENDERED RETAINING WALLS -**TO MATCH EXISTING