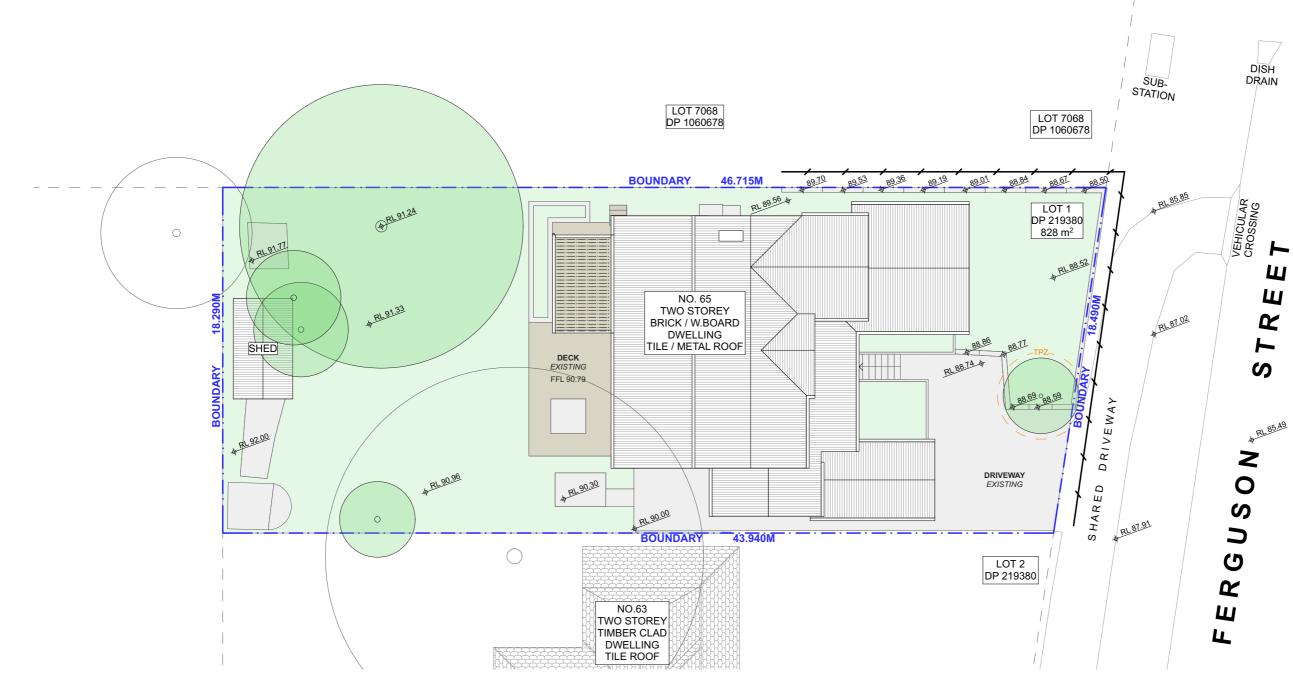

----|---------|----------|-------------------|--|
| А    | DA SET | IA      | 13.05.22 | DWELLING WALLS    |  |
|      |        |         |          | CONCRETE / PAVERS |  |
|      |        |         |          | TIMBER DECK       |  |
|      |        |         |          | POOL / WATER      |  |
|      |        |         |          |                   |  |



CATHERINE & DANE MOLONEY

site address: 65 FERGUSON ST FORESTVILLE, NSW, 2087

| DRAWING TITLE:    |             |  |
|-------------------|-------------|--|
| AREA CALCULATIONS |             |  |
|                   |             |  |
| SCALE:            | DATE:       |  |
| 1:200 @A3         | 13/5/22     |  |
| PROJECT NO:       | DRAWING NO: |  |
|                   |             |  |
| 1010              | DA02        |  |









### 1 SITE - WASTE - SEDIMENT PLAN 1:200





#### 1 EXISTING GROUND FLOOR PLAN 1:100

NOTE: ALL DEMOLITION WORK TO BE CARRIED OUT IN ACCORDANCE WITH AS2601-2001



CONTACT
LEON & HARMONY VARLEY
DESIGNER

(02) 8094 9936 0400 699 850 2A/2C BUNGAN STREET MONA VALE, NSW, 2103 HELLO@PROGRESSIVEPLANS.COM.AU WWW.PROGRESIVEPLANS.COM.AU NOTES

THE BUILDER SHALL CHECK AND VERIFY ALL DIMENSIONS AND VERIFY ALL ERRORS AND OMISSIONS TO THE DRAFTING OFFICE.

DO NOT SCALE THE DRAWING.
DRAWINGS SHALL NOT BE USED FOR CONSTRUCTION PURPOSES UNTIL ISSUED BY THE DRAFTING OFFICE FOR CONSTRUCTION AND NOTED ON THE TITLE BLOCK. THE WORK MUST BE VERIFIED BY STRUCTURAL ENGINEER BEFORE WORK

| REV. | NOTES. | INITIAL | DATE     | LEGEND     |
|------|--------|---------|----------|------------|
| А    | DA SET | IA