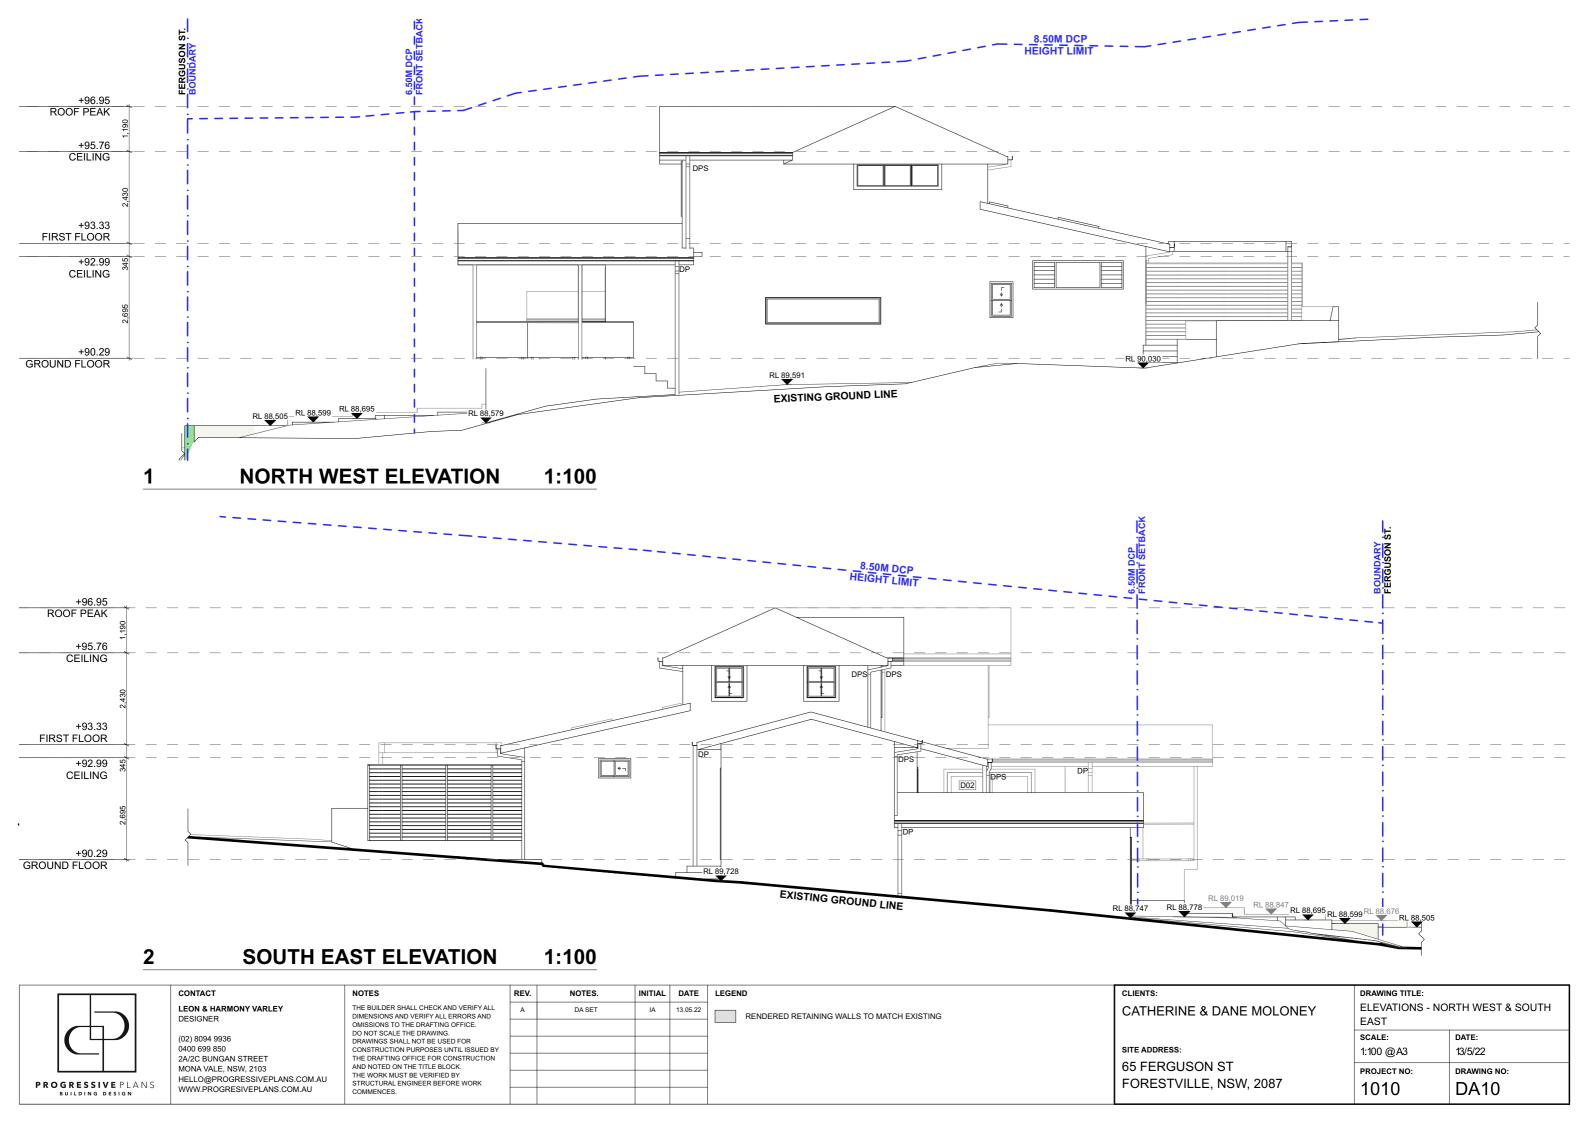

|   | NOTES. | INITIAL | DATE     | LEGEND                                     |
|---|--------|---------|----------|--------------------------------------------|
|   | DA SET | IA      | 13.05.22 | RENDERED RETAINING WALLS TO MATCH EXISTING |
|   |        |         |          |                                            |
|   |        |         |          |                                            |
|   |        |         |          |                                            |
|   |        |         |          |                                            |
| _ |        |         |          |                                            |

CATHERINE & DANE MOLONEY

site address: 65 FERGUSON ST FORESTVILLE, NSW, 2087 DRAWING TITLE:
ELEVATIONS - NORTH EAST & SOUTH
WEST

SCALE:
1:100 @A3

DATE:
1/5/22

PROJECT NO:
DRAWING NO:

**DA09** 

1010

**RENDERED RETAINING WALLS -**TO MATCH EXISTING