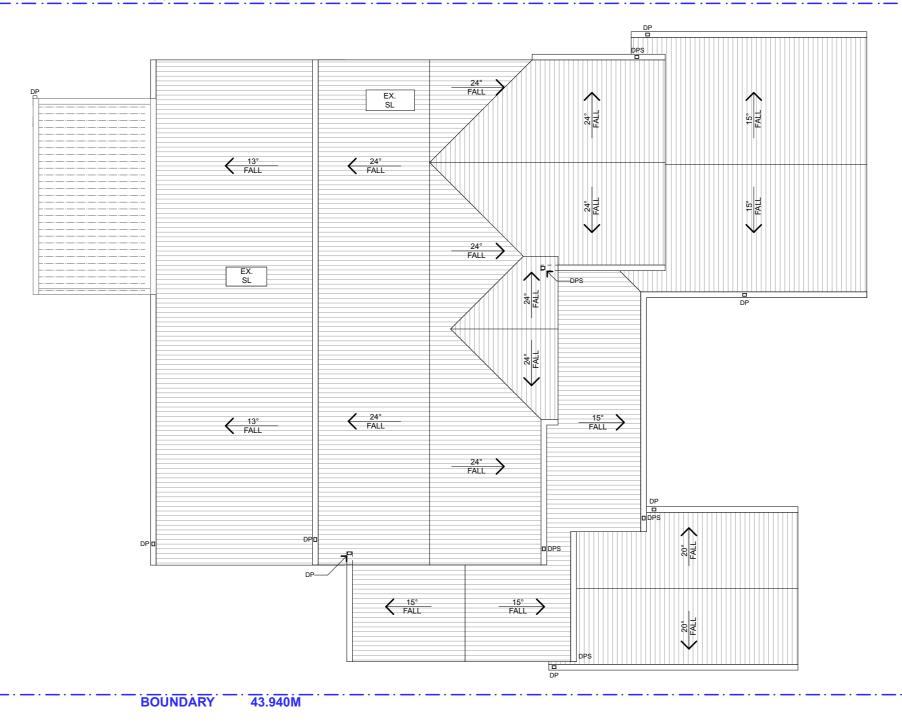

1010

**EXISTING ROOF PLAN** 1:100

NOTE: ROOF PLAN UNCHANGED

| DRAWING TITLE:     |             |  |  |  |
|--------------------|-------------|--|--|--|
| EXISTING ROOF PLAN |             |  |  |  |
|                    |             |  |  |  |
| SCALE:             | DATE:       |  |  |  |
| 1:100 @,A3         | 13/5/22     |  |  |  |
|                    |             |  |  |  |
| PROJECT NO:        | DRAWING NO: |  |  |  |
| 1010               | DA08        |  |  |  |
| 1010               | D7 100      |  |  |  |