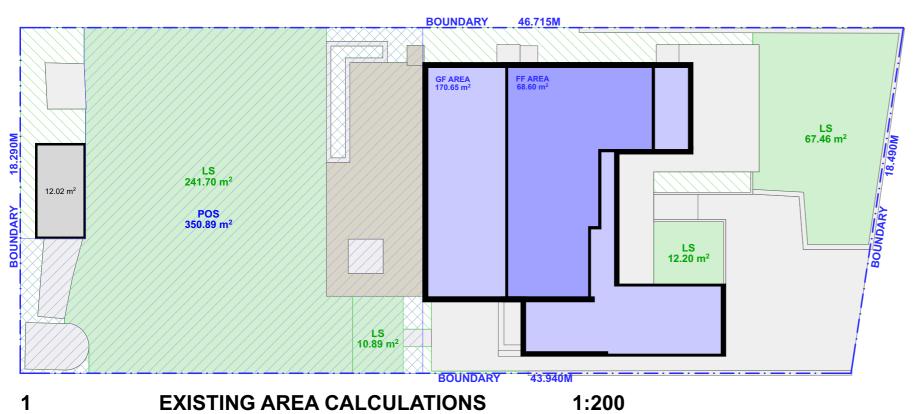

PRIVATE OPEN SPACE
REQUIRED 60.00m²
EXISTING 350.89m²
PROPOSED UNCHANGED

CONTACT
LEON & HARMONY VARLEY
DESIGNER

(02) 8094 9936 0400 699 850 2A/2C BUNGAN STREET MONA VALE, NSW, 2103 HELLO@PROGRESSIVEPLANS.COM.AU WWW.PROGRESIVEPLANS.COM.AU THE BUILDER SHALL CHECK AND VERIFY ALL
DIMENSIONS AND VERIFY ALL ERRORS AND
OMISSIONS TO THE DRAFTING OFFICE.
DO NOT SCALE THE DRAWING.
DRAWINGS SHALL NOT BE USED FOR
CONSTRUCTION PURPOSES UNTIL ISSUED BY
THE DRAFTING OFFICE FOR CONSTRUCTION
AND NOTED ON THE TITLE BLOCK.
THE WORK MUST BE VERIFIED BY
STRUCTURAL ENGINEER BEFORE WORK
COMMENCES.

CATHERINE & DANE MOLONEY

site address: 65 FERGUSON ST FORESTVILLE, NSW, 2087

| DRAWING TITLE:    |             |  |
|-------------------|-------------|--|
| AREA CALCULATIONS |             |  |
|                   |             |  |
| SCALE:            | DATE:       |  |
| 1:200 @A3         | 13/5/22     |  |
| PROJECT NO:       | DRAWING NO: |  |
|                   |             |  |
| 1010              | DA02        |  |