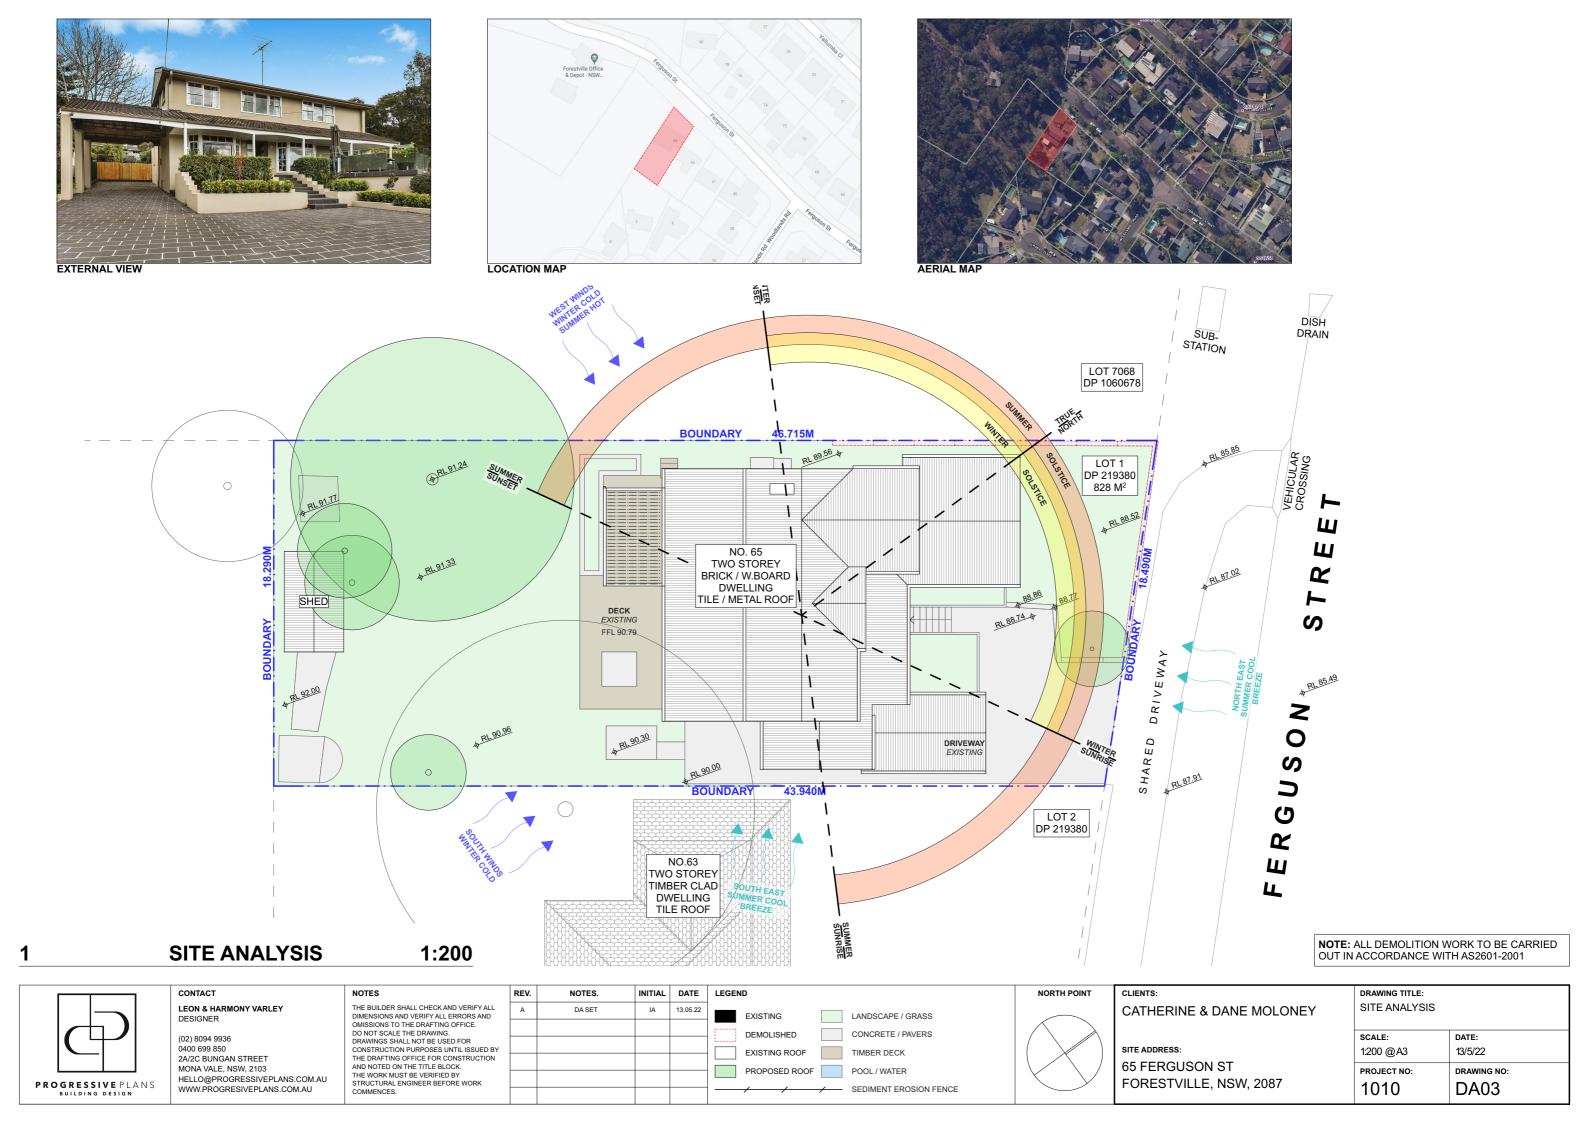

-|--------|---------|----------|-------------------|--|
| А    | DA SET | IA      | 13.05.22 | DWELLING WALLS    |  |
|      |        |         |          | CONCRETE / PAVERS |  |
|      |        |         |          | TIMBER DECK       |  |
|      |        |         |          | POOL / WATER      |  |
|      |        |         |          |                   |  |



CATHERINE & DANE MOLONEY

site address: 65 FERGUSON ST FORESTVILLE, NSW, 2087

| DRAWING TITLE:    |             |  |
|-------------------|-------------|--|
| AREA CALCULATIONS |             |  |
|                   |             |  |
| SCALE:            | DATE:       |  |
| 1:200 @A3         | 13/5/22     |  |
| PROJECT NO:       | DRAWING NO: |  |
|                   |             |  |
| 1010              | DA02        |  |









### 1 SITE - WASTE - SEDIMENT PLAN 1:200





#### 1 EXISTING GROUND FLOOR PLAN 1:100

NOTE: ALL DEMOLITION WORK TO BE CARRIED OUT IN ACCORDANCE WITH AS2601-2001



CONTACT
LEON & HARMONY VARLEY
DESIGNER

(02) 8094 9936 0400 699 850 2A/2C BUNGAN STREET MONA VALE, NSW, 2103 HELLO@PROGRESSIVEPLANS.COM.AU WWW.PROGRESIVEPLANS.COM.AU NOTES

THE BUILDER SHALL CHECK AND VERIFY ALL DIMENSIONS AND VERIFY ALL ERRORS AND OMISSIONS TO THE DRAFTING OFFICE.

DO NOT SCALE THE DRAWING.
DRAWINGS SHALL NOT BE USED FOR CONSTRUCTION PURPOSES UNTIL ISSUED BY THE DRAFTING OFFICE FOR CONSTRUCTION AND NOTED ON THE TITLE BLOCK. THE WORK MUST BE VERIFIED BY STRUCTURAL ENGINEER BEFORE WORK

| REV. | NOTES. | INITIAL | DATE     | LEGEND     |
|------|--------|---------|----------|------------|
| А    | DA SET