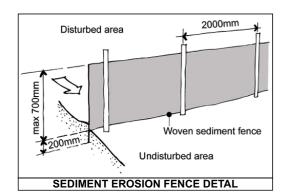

--------|---------|----------|-------------------|--|
| А    | DA SET | IA      | 13.05.22 | DWELLING WALLS    |  |
|      |        |         |          | CONCRETE / PAVERS |  |
|      |        |         |          | TIMBER DECK       |  |
|      |        |         |          | POOL / WATER      |  |
|      |        |         |          |                   |  |



CATHERINE & DANE MOLONEY

site address: 65 FERGUSON ST FORESTVILLE, NSW, 2087

| DRAWING TITLE:    |             |  |
|-------------------|-------------|--|
| AREA CALCULATIONS |             |  |
|                   |             |  |
| SCALE:            | DATE:       |  |
| 1:200 @A3         | 13/5/22     |  |
| PROJECT NO:       | DRAWING NO: |  |
|                   |             |  |
| 1010              | DA02        |  |









### 1 SITE - WASTE - SEDIMENT PLAN 1:200





#### 1 EXISTING GROUND FLOOR PLAN 1:100

NOTE: ALL DEMOLITION WORK TO BE CARRIED OUT IN ACCORDANCE WITH AS2601-2001



CONTACT
LEON & HARMONY VARLEY
DESIGNER

(02) 8094 9936 0400 699 850 2A/2C BUNGAN STREET MONA VALE, NSW, 2103 HELLO@PROGRESSIVEPLANS.COM.AU WWW.PROGRESIVEPLANS.COM.AU NOTES

THE BUILDER SHALL CHECK AND VERIFY ALL DIMENSIONS AND VERIFY ALL ERRORS AND OMISSIONS TO THE DRAFTING OFFICE.

DO NOT SCALE THE DRAWING.
DRAWINGS SHALL NOT BE USED FOR CONSTRUCTION PURPOSES UNTIL ISSUED BY THE DRAFTING OFFICE FOR CONSTRUCTION AND NOTED ON THE TITLE BLOCK. THE WORK MUST BE VERIFIED BY STRUCTURAL ENGINEER BEFORE WORK

| REV. | NOTES. | INITIAL | DATE     | LEGEND     |
|------|--------|---------|----------|------------|
| А    | DA SET |